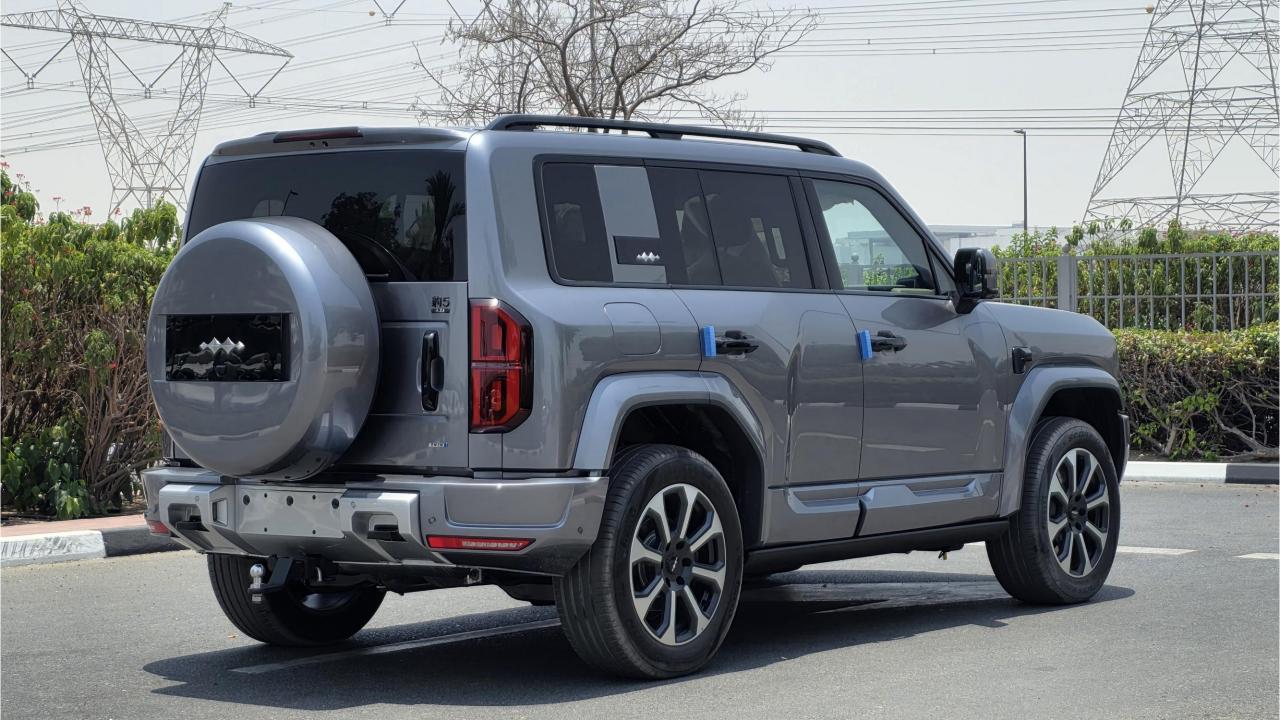

## 2025 BYD LEOPARD 5 GODS EYE

## **PERFORMANCE**

- 5-Seater SUV Plug-In Hybrid 4x4
- 1,200 km Range Combined
- 1.5L Turbocharged 4-Cylinder Engine
- Dual Motor AWD (200 kW + 250 Kw)
- 680 Horsepower, 760 Nm Torque
- DC Fast Charging Time 15 minutes (125km)
- 0-100 km/h in 4.8 seconds
- 20-inch Rims, Pirelli Tires
- Front & Rear Differential Lock, 4Low
- Sport+ Mode & Off-Road Modes, Wading Mode