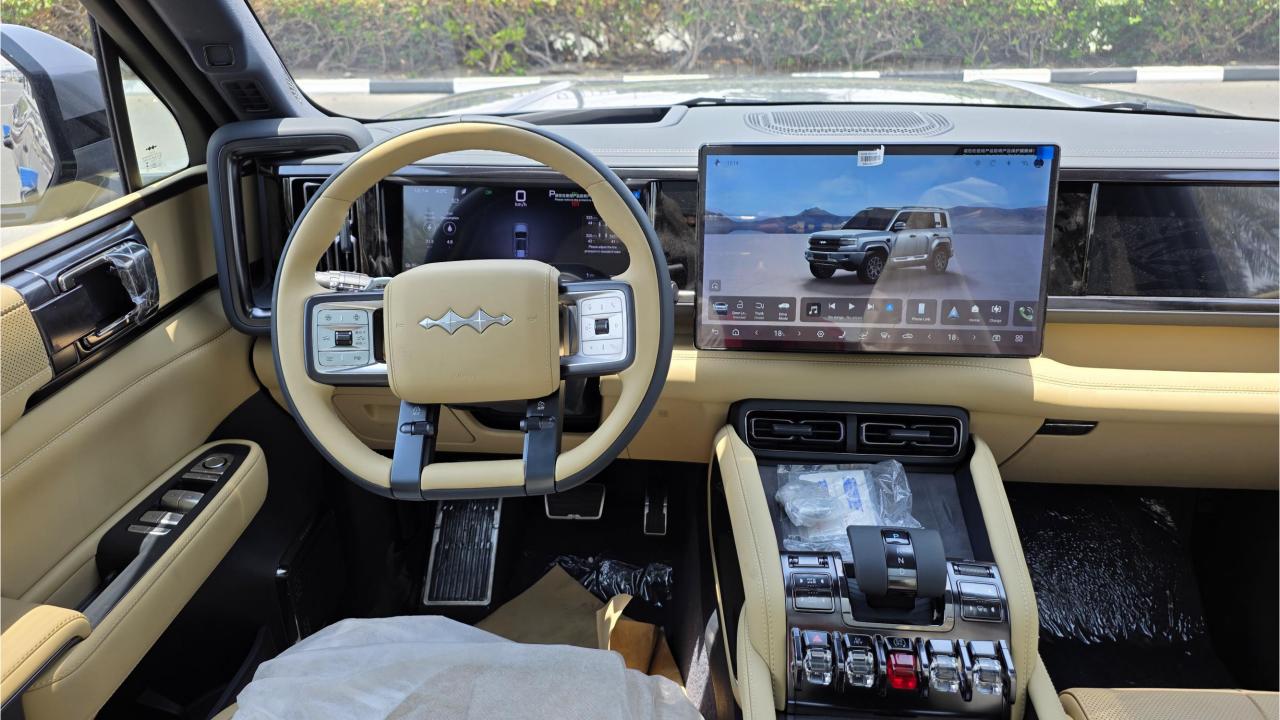

## **PERFORMANCE**

- 5-Seater SUV Plug-In Hybrid 4x4
- 1,200 km Range Combined
- 1.5L Turbocharged 4-Cylinder Engine
- Dual Motor AWD (200 kW + 250 Kw)
- 680 Horsepower, 760 Nm Torque
- DC Fast Charging Time 15 minutes (125km)
- 0-100 km/h in 4.8 seconds
- 20-inch Rims, Pirelli Tires
- Front & Rear Differential Lock, 4Low
- Sport+ Mode & Off-Road Modes, Wading Mode

## **FEATURES**

- Intelligent Driving System
  - Heated & Ventilated Seats with Massage
- Devialet Sound System
- Heated Steering Wheel
- Panoramic Roof with Power Sunroof
- 50-inch Head-Up Display
- Adaptive Cruise Control with Radar
- 360 Camera with Parking Sensors with Auto Park
- Lane Keep Assist, Lane Change Assist
- Bluetooth Phone Set
- Tire Pressure Monitoring System
- Passenger Screen, Fridge, Child Lock
- Interior Ambient Lighting
- (2) 50W Wireless Phone Charging Pads
- Electric Side Steps, Roof Rails
- Rear Heated and Ventilated Seats