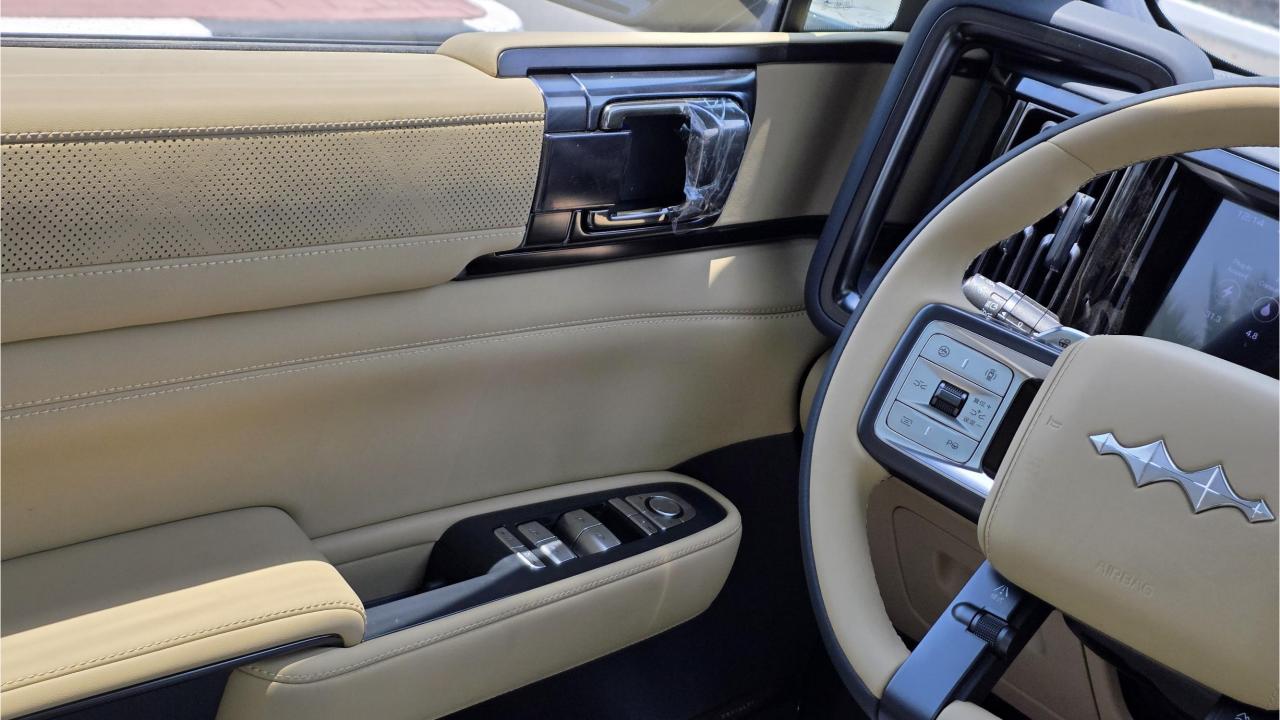

## **FEATURES**

- Intelligent Driving System
  - Heated & Ventilated Seats with Massage
- Devialet Sound System
- Heated Steering Wheel
- Panoramic Roof with Power Sunroof
- 50-inch Head-Up Display
- Adaptive Cruise Control with Radar
- 360 Camera with Parking Sensors with Auto Park
- Lane Keep Assist, Lane Change Assist
- Bluetooth Phone Set
- Tire Pressure Monitoring System
- Passenger Screen, Fridge, Child Lock
- Interior Ambient Lighting
- (2) 50W Wireless Phone Charging Pads
- Electric Side Steps, Roof Rails
- Rear Heated and Ventilated Seats