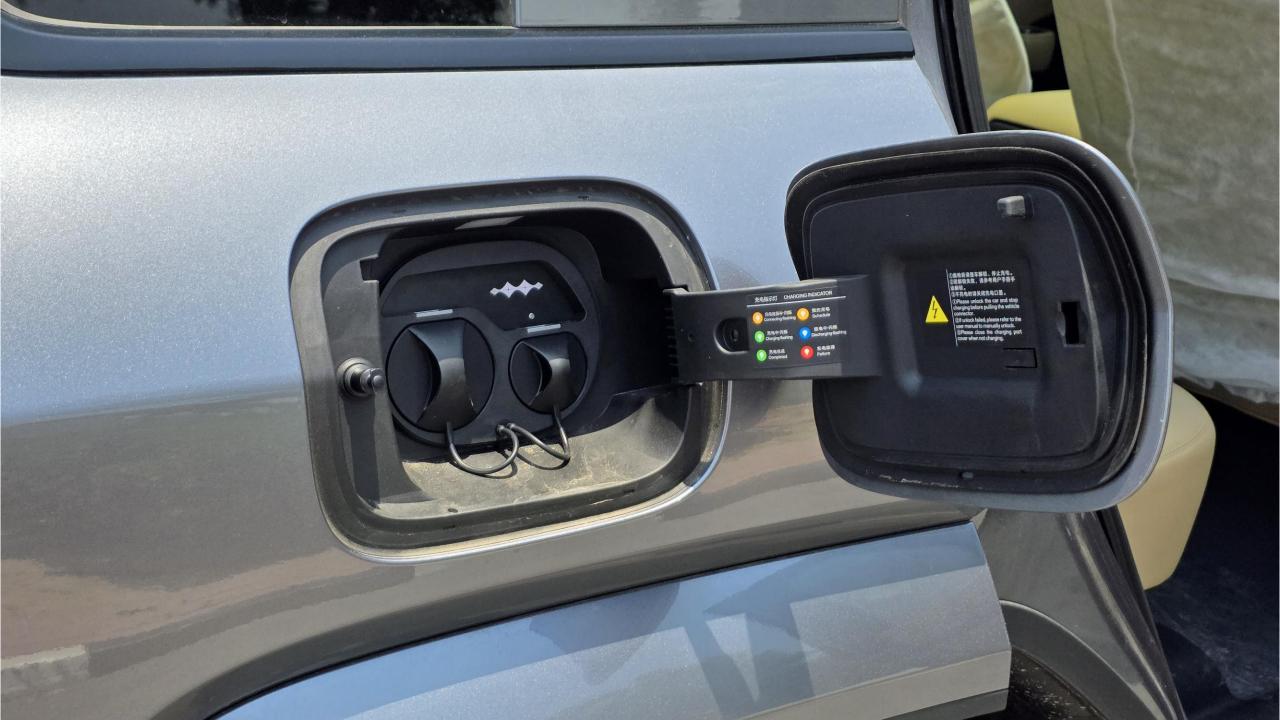

## **PERFORMANCE**

- 5-Seater SUV Plug-In Hybrid 4x4
- 1,200 km Range Combined
- 1.5L Turbocharged 4-Cylinder Engine
- Dual Motor AWD (200 kW + 250 Kw)
- 680 Horsepower, 760 Nm Torque
- DC Fast Charging Time 15 minutes (125km)
- 0-100 km/h in 4.8 seconds
- 20-inch Rims, Pirelli Tires
- Front & Rear Differential Lock, 4Low
- Sport+ Mode & Off-Road Modes, Wading Mode