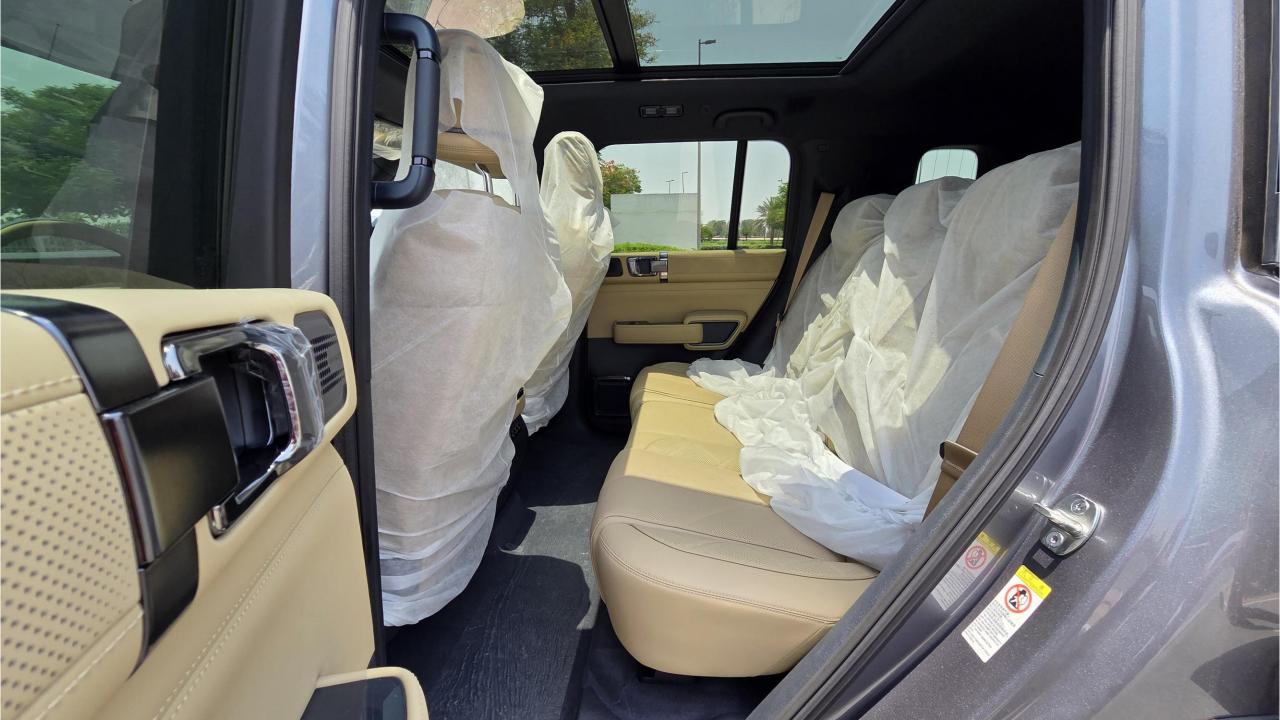

## **FEATURES**

- Intelligent Driving System
  - Heated & Ventilated Seats with Massage
- Devialet Sound System
- Heated Steering Wheel
- Panoramic Roof with Power Sunroof
- 50-inch Head-Up Display
- Adaptive Cruise Control with Radar
- 360 Camera with Parking Sensors with Auto Park
- Lane Keep Assist, Lane Change Assist
- Bluetooth Phone Set
- Tire Pressure Monitoring System
- Passenger Screen, Fridge, Child Lock
- Interior Ambient Lighting
- (2) 50W Wireless Phone Charging Pads
- Electric Side Steps, Roof Rails
- Rear Heated and Ventilated Seats