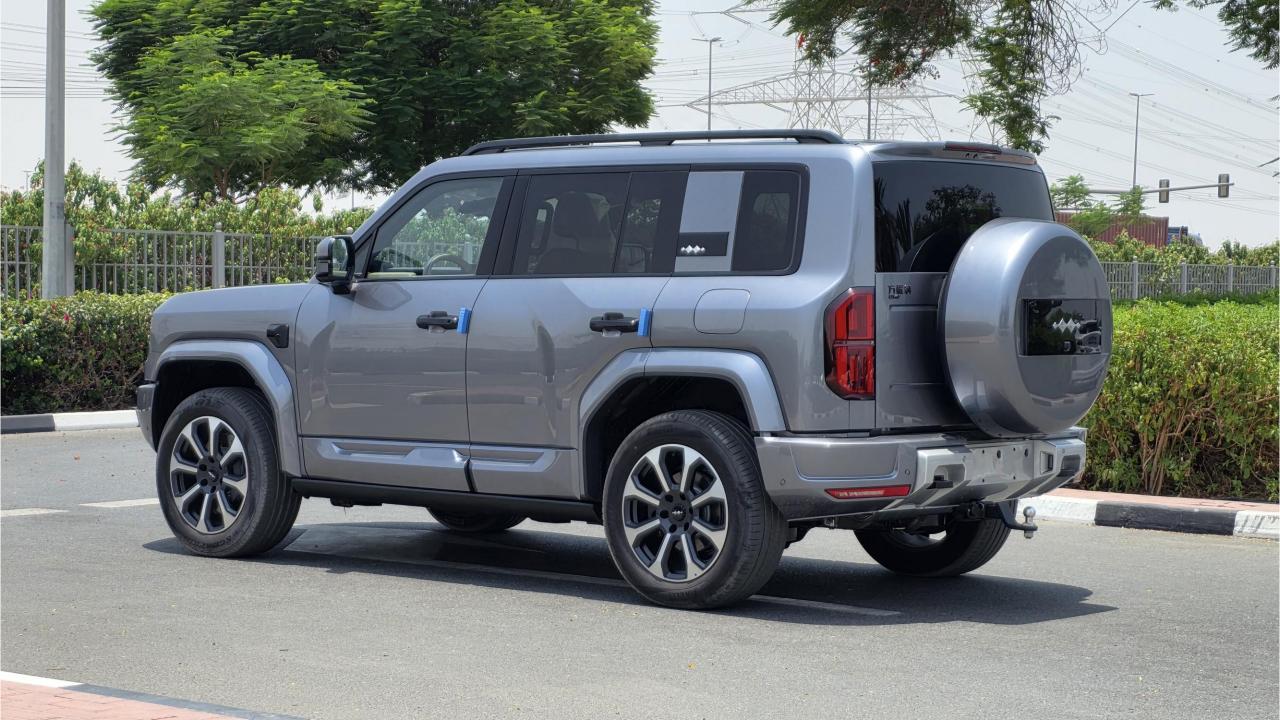

## 2025 BYD LEOPARD 5 GODS EYE

## **PERFORMANCE**

- 5-Seater SUV Plug-In Hybrid 4x4
- 1,200 km Range Combined
- 1.5L Turbocharged 4-Cylinder Engine
- Dual Motor AWD (200 kW + 250 Kw)
- 680 Horsepower, 760 Nm Torque
- DC Fast Charging Time 15 minutes (125km)
- 0-100 km/h in 4.8 seconds
- 20-inch Rims, Pirelli Tires
- Front & Rear Differential Lock, 4Low
- Sport+ Mode & Off-Road Modes, Wading Mode