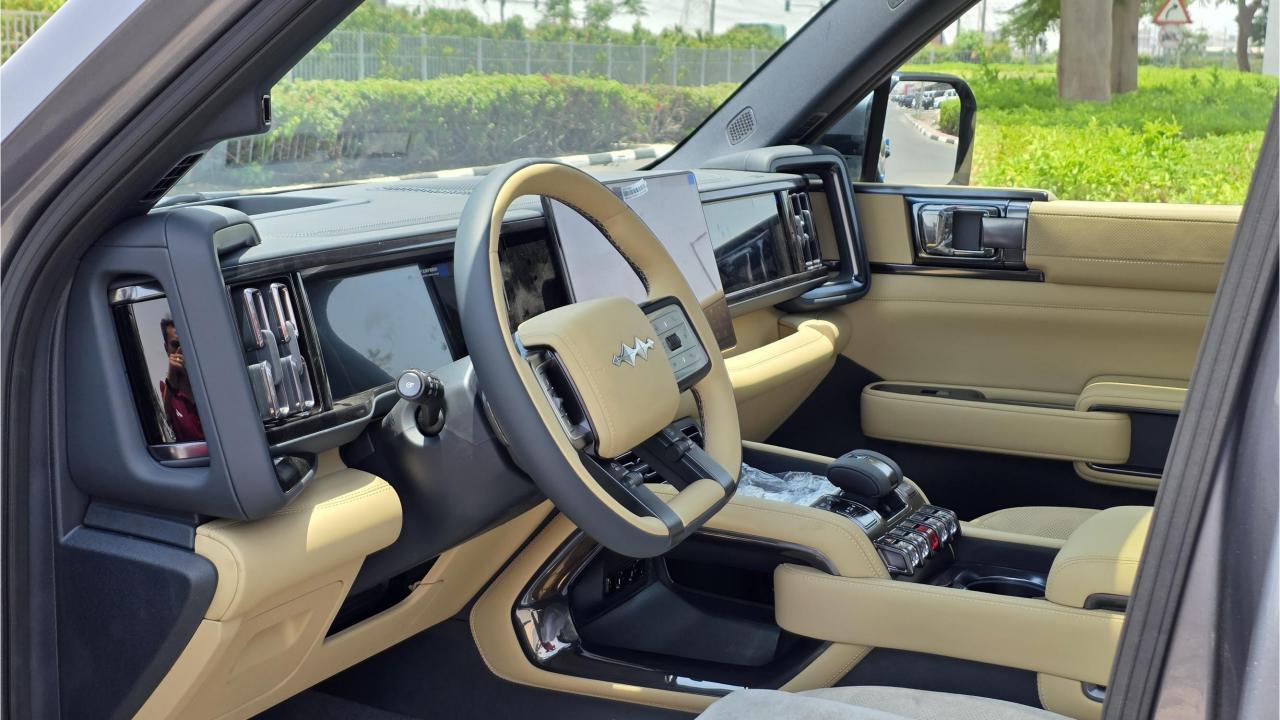

## **PERFORMANCE**

- 5-Seater SUV Plug-In Hybrid 4x4
- 1,200 km Range Combined
- 1.5L Turbocharged 4-Cylinder Engine
- Dual Motor AWD (200 kW + 250 Kw)
- 680 Horsepower, 760 Nm Torque
- DC Fast Charging Time 15 minutes (125km)
- 0-100 km/h in 4.8 seconds
- 20-inch Rims, Pirelli Tires
- Front & Rear Differential Lock, 4Low
- Sport+ Mode & Off-Road Modes, Wading Mode

## **FEATURES**

- Intelligent Driving System
  - Heated & Ventilated Seats with Massage
- Devialet Sound System
- Heated Steering Wheel
- Panoramic Roof with Power Sunroof
- 50-inch Head-Up Display
- Adaptive Cruise Control with Radar
- 360 Camera with Parking Sensors with Auto Park
- Lane Keep Assist, Lane Change Assist
- Bluetooth Phone Set
- Tire Pressure Monitoring System
- Passenger Screen, Fridge, Child Lock
- Interior Ambient Lighting
- (2) 50W Wireless Phone Charging Pads
- Electric Side Steps, Roof Rails
- Rear Heated and Ventilated Seats