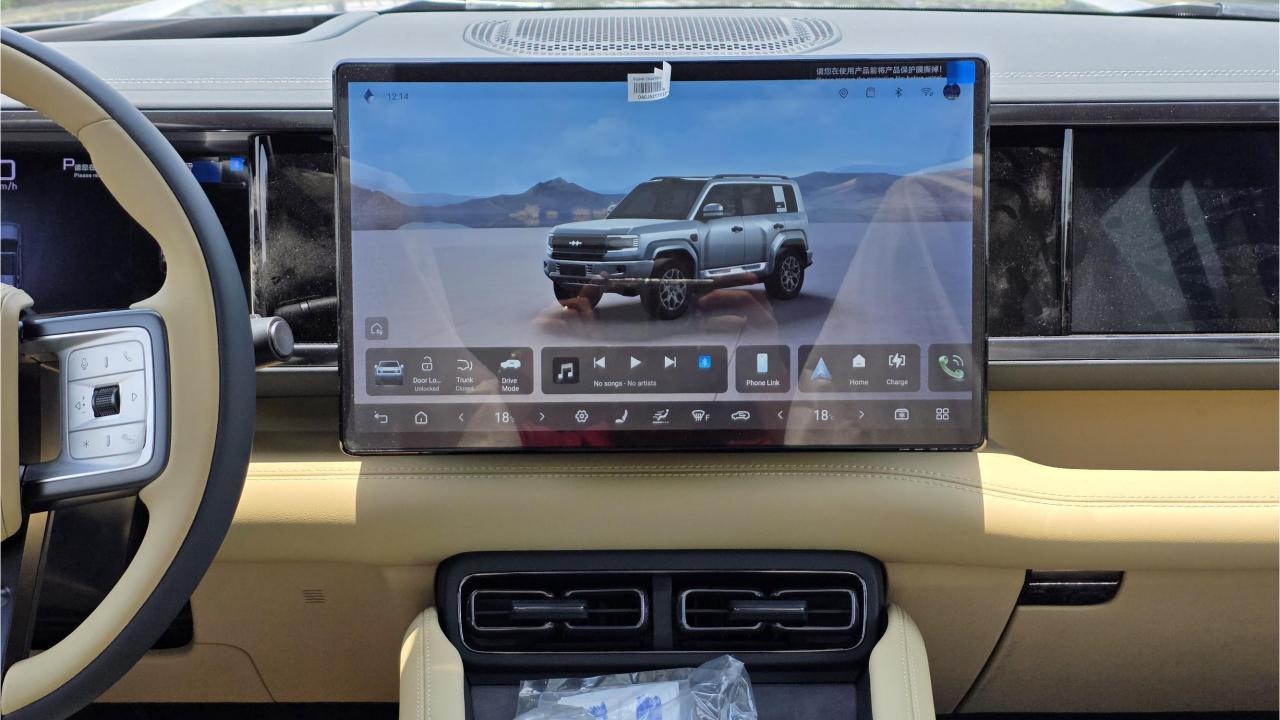

## **FEATURES**

- Intelligent Driving System
  - Heated & Ventilated Seats with Massage
- Devialet Sound System
- Heated Steering Wheel
- Panoramic Roof with Power Sunroof
- 50-inch Head-Up Display
- Adaptive Cruise Control with Radar
- 360 Camera with Parking Sensors with Auto Park
- Lane Keep Assist, Lane Change Assist
- Bluetooth Phone Set
- Tire Pressure Monitoring System
- Passenger Screen, Fridge, Child Lock
- Interior Ambient Lighting
- (2) 50W Wireless Phone Charging Pads
- Electric Side Steps, Roof Rails
- Rear Heated and Ventilated Seats