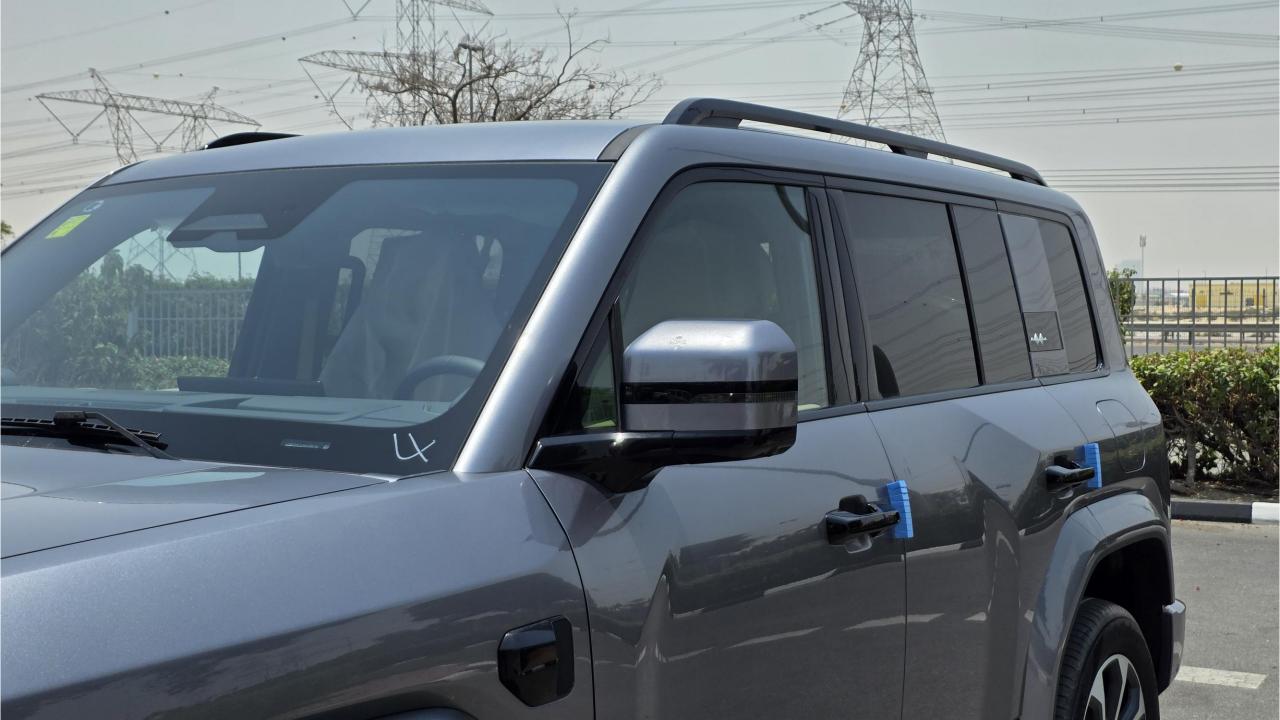

## **FEATURES**

- Intelligent Driving System
  - Heated & Ventilated Seats with Massage
- Devialet Sound System
- Heated Steering Wheel
- Panoramic Roof with Power Sunroof
- 50-inch Head-Up Display
- Adaptive Cruise Control with Radar
- 360 Camera with Parking Sensors with Auto Park
- Lane Keep Assist, Lane Change Assist
- Bluetooth Phone Set
- Tire Pressure Monitoring System
- Passenger Screen, Fridge, Child Lock
- Interior Ambient Lighting
- (2) 50W Wireless Phone Charging Pads
- Electric Side Steps, Roof Rails
- Rear Heated and Ventilated Seats