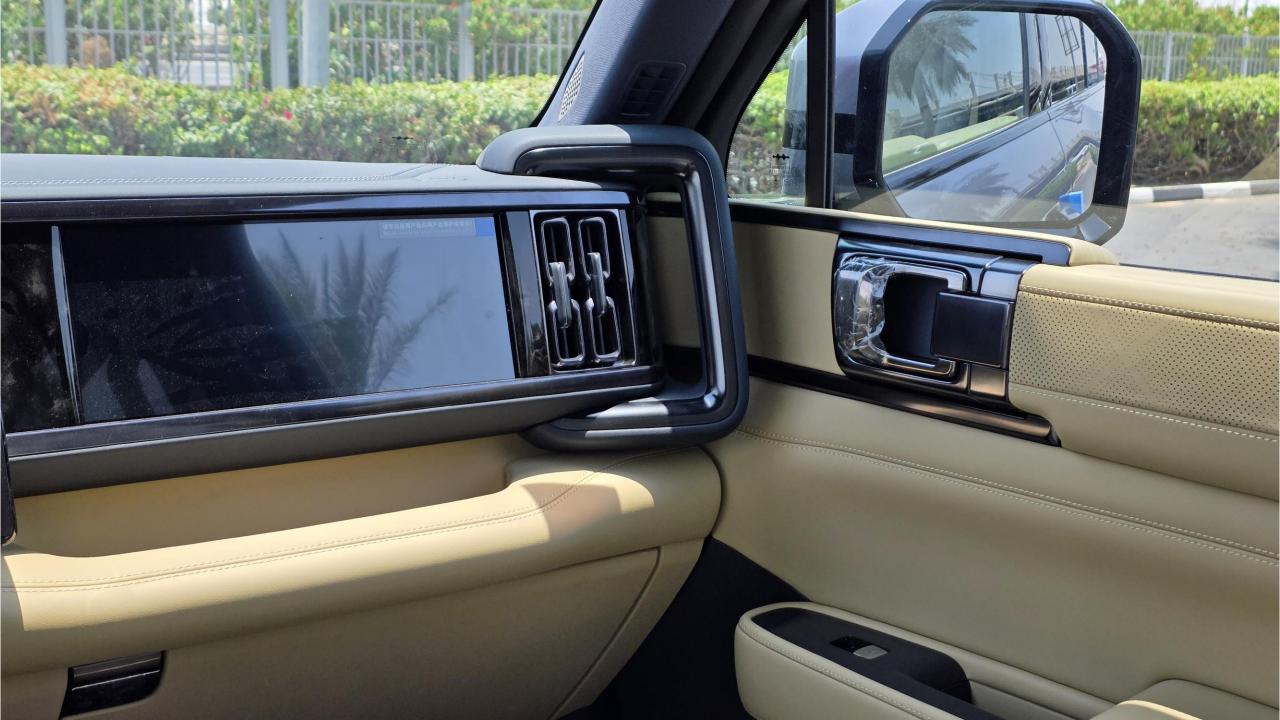

## **FEATURES**

- Intelligent Driving System
  - Heated & Ventilated Seats with Massage
- Devialet Sound System
- Heated Steering Wheel
- Panoramic Roof with Power Sunroof
- 50-inch Head-Up Display
- Adaptive Cruise Control with Radar
- 360 Camera with Parking Sensors with Auto Park
- Lane Keep Assist, Lane Change Assist
- Bluetooth Phone Set
- Tire Pressure Monitoring System
- Passenger Screen, Fridge, Child Lock
- Interior Ambient Lighting
- (2) 50W Wireless Phone Charging Pads
- Electric Side Steps, Roof Rails
- Rear Heated and Ventilated Seats