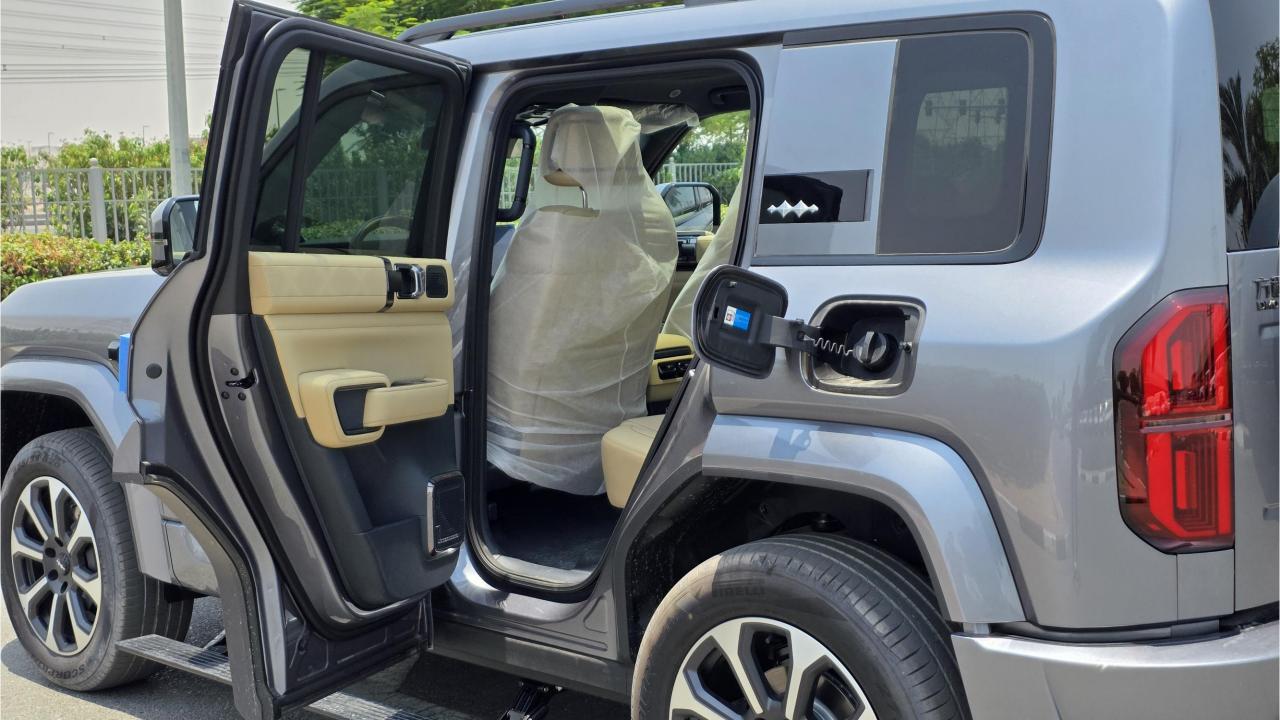

## **PERFORMANCE**

- 5-Seater SUV Plug-In Hybrid 4x4
- 1,200 km Range Combined
- 1.5L Turbocharged 4-Cylinder Engine
- Dual Motor AWD (200 kW + 250 Kw)
- 680 Horsepower, 760 Nm Torque
- DC Fast Charging Time 15 minutes (125km)
- 0-100 km/h in 4.8 seconds
- 20-inch Rims, Pirelli Tires
- Front & Rear Differential Lock, 4Low
- Sport+ Mode & Off-Road Modes, Wading Mode