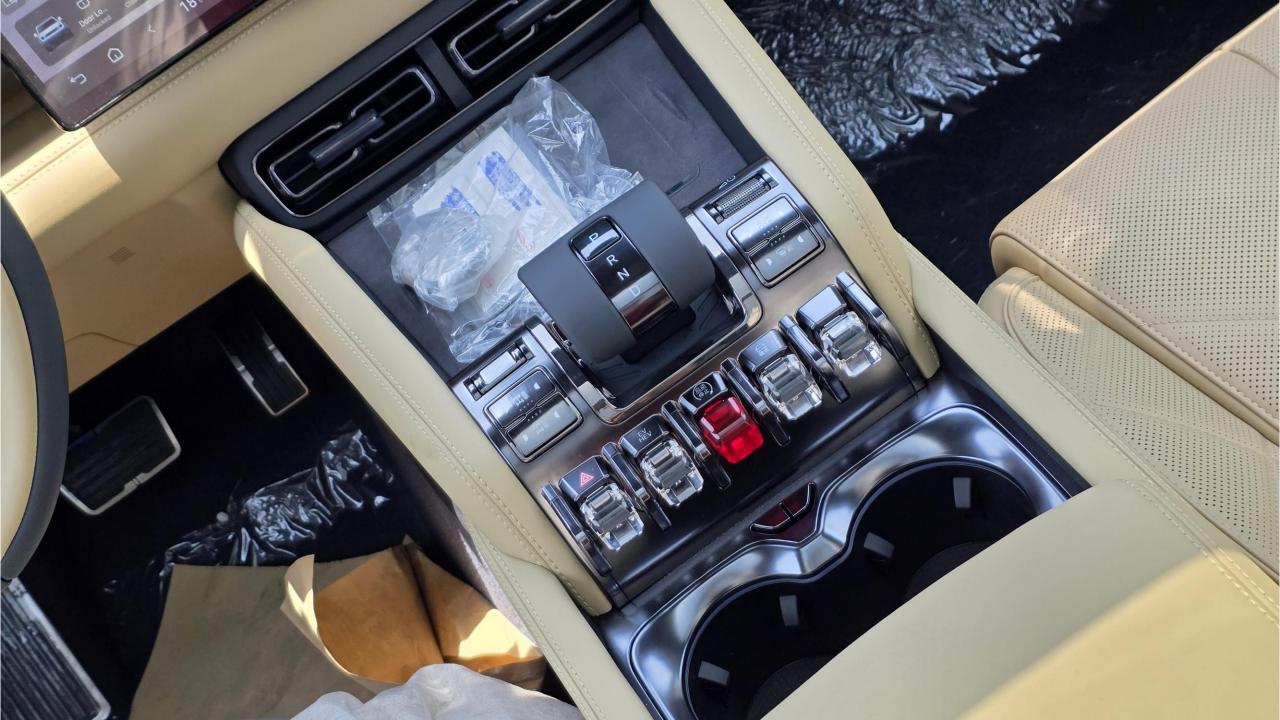

## **PERFORMANCE**

- 5-Seater SUV Plug-In Hybrid 4x4
- 1,200 km Range Combined
- 1.5L Turbocharged 4-Cylinder Engine
- Dual Motor AWD (200 kW + 250 Kw)
- 680 Horsepower, 760 Nm Torque
- DC Fast Charging Time 15 minutes (125km)
- 0-100 km/h in 4.8 seconds
- 20-inch Rims, Pirelli Tires
- Front & Rear Differential Lock, 4Low
- Sport+ Mode & Off-Road Modes, Wading Mode

## **FEATURES**

- Intelligent Driving System
  - Heated & Ventilated Seats with Massage
- Devialet Sound System
- Heated Steering Wheel
- Panoramic Roof with Power Sunroof
- 50-inch Head-Up Display
- Adaptive Cruise Control with Radar
- 360 Camera with Parking Sensors with Auto Park
- Lane Keep Assist, Lane Change Assist
- Bluetooth Phone Set
- Tire Pressure Monitoring System
- Passenger Screen, Fridge, Child Lock
- Interior Ambient Lighting
- (2) 50W Wireless Phone Charging Pads
- Electric Side Steps, Roof Rails
- Rear Heated and Ventilated Seats