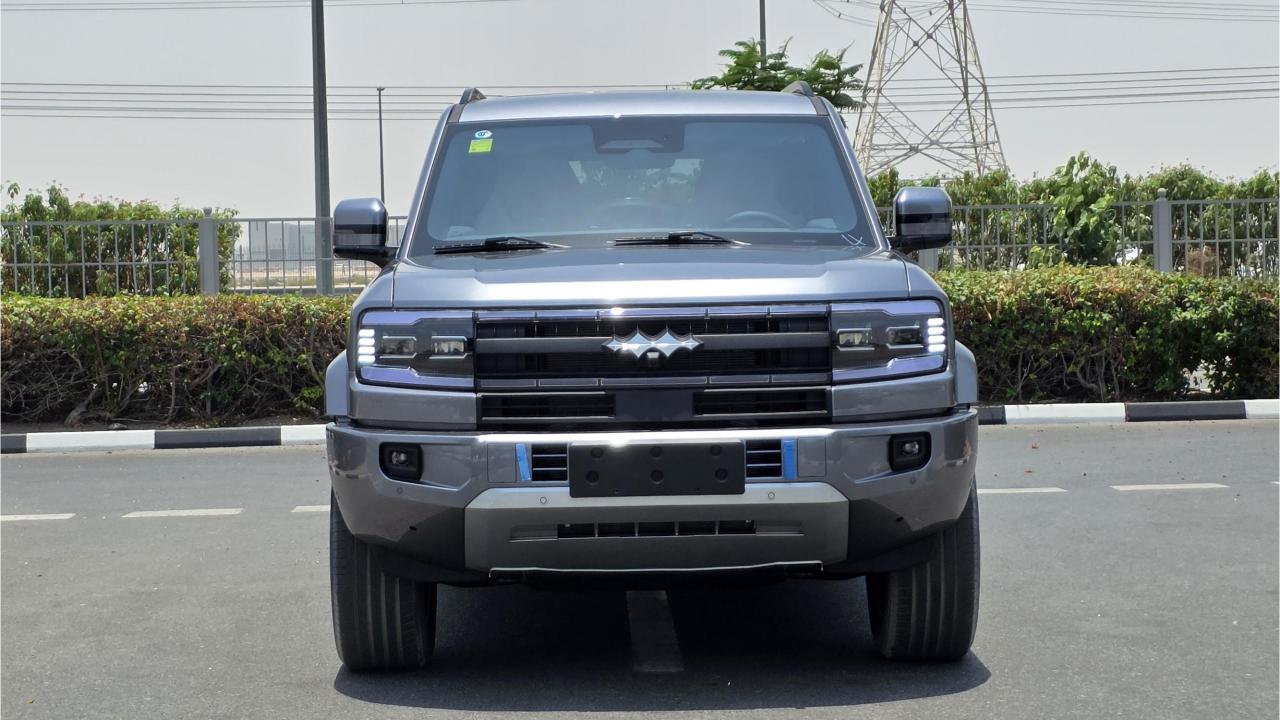

## **PERFORMANCE**

- 5-Seater SUV Plug-In Hybrid 4x4
- 1,200 km Range Combined
- 1.5L Turbocharged 4-Cylinder Engine
- Dual Motor AWD (200 kW + 250 Kw)
- 680 Horsepower, 760 Nm Torque
- DC Fast Charging Time 15 minutes (125km)
- 0-100 km/h in 4.8 seconds
- 20-inch Rims, Pirelli Tires
- Front & Rear Differential Lock, 4Low
- Sport+ Mode & Off-Road Modes, Wading Mode