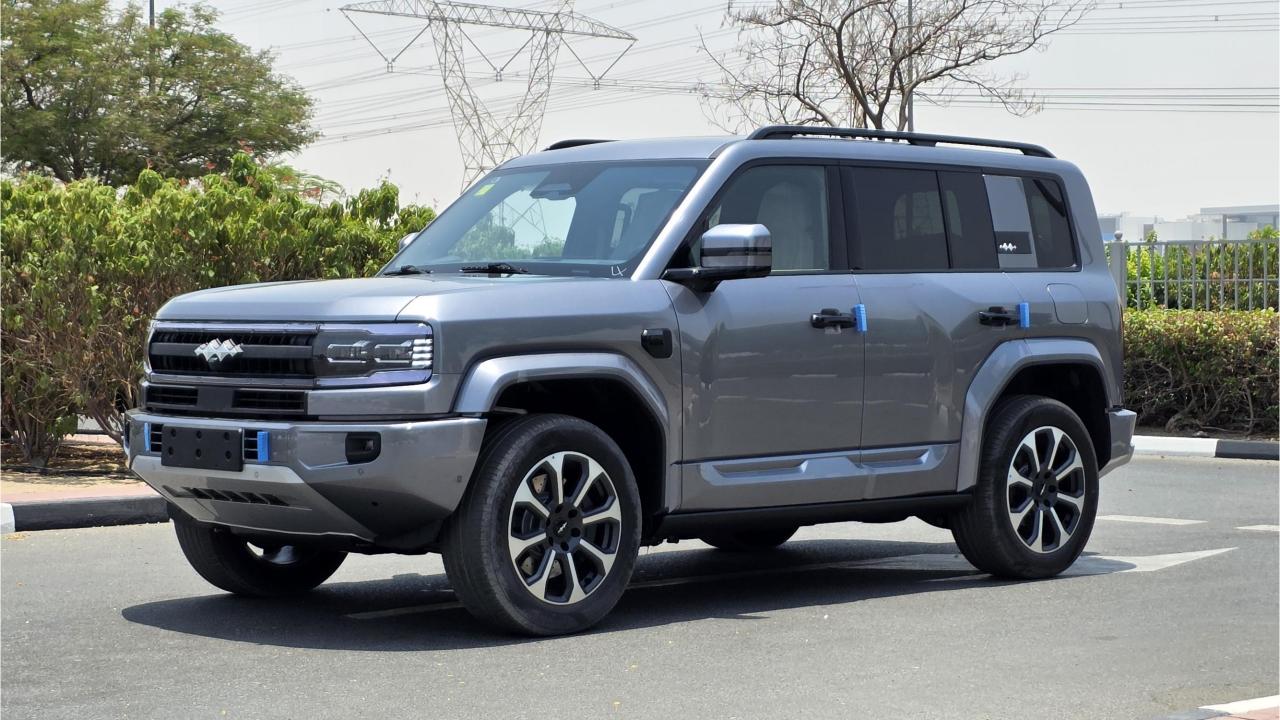

## 2025 BYD LEOPARD 5 GODS EYE

## **PERFORMANCE**

- 5-Seater SUV Plug-In Hybrid 4x4
- 1,200 km Range Combined
- 1.5L Turbocharged 4-Cylinder Engine
- Dual Motor AWD (200 kW + 250 Kw)
- 680 Horsepower, 760 Nm Torque
- DC Fast Charging Time 15 minutes (125km)
- 0-100 km/h in 4.8 seconds
- 20-inch Rims, Pirelli Tires
- Front & Rear Differential Lock, 4Low
- Sport+ Mode & Off-Road Modes, Wading Mode