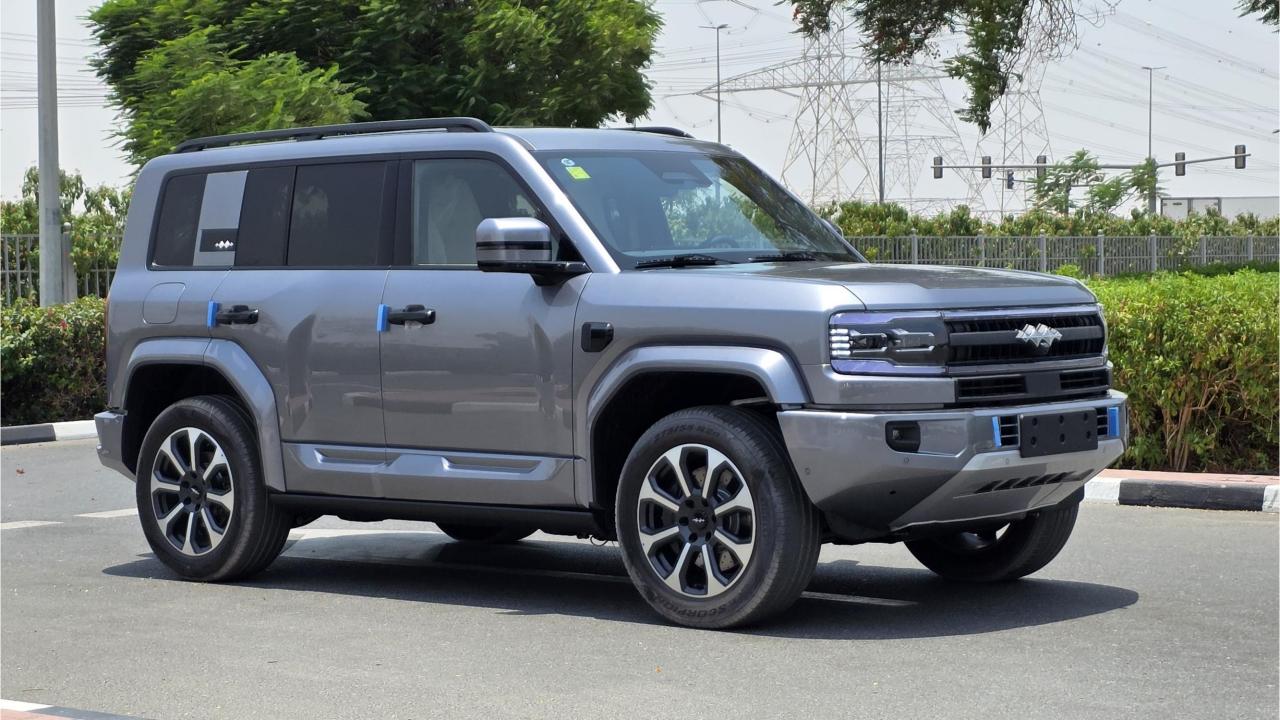

## **PERFORMANCE**

- 5-Seater SUV Plug-In Hybrid 4x4
- 1,200 km Range Combined
- 1.5L Turbocharged 4-Cylinder Engine
- Dual Motor AWD (200 kW + 250 Kw)
- 680 Horsepower, 760 Nm Torque
- DC Fast Charging Time 15 minutes (125km)
- 0-100 km/h in 4.8 seconds
- 20-inch Rims, Pirelli Tires
- Front & Rear Differential Lock, 4Low
- Sport+ Mode & Off-Road Modes, Wading Mode