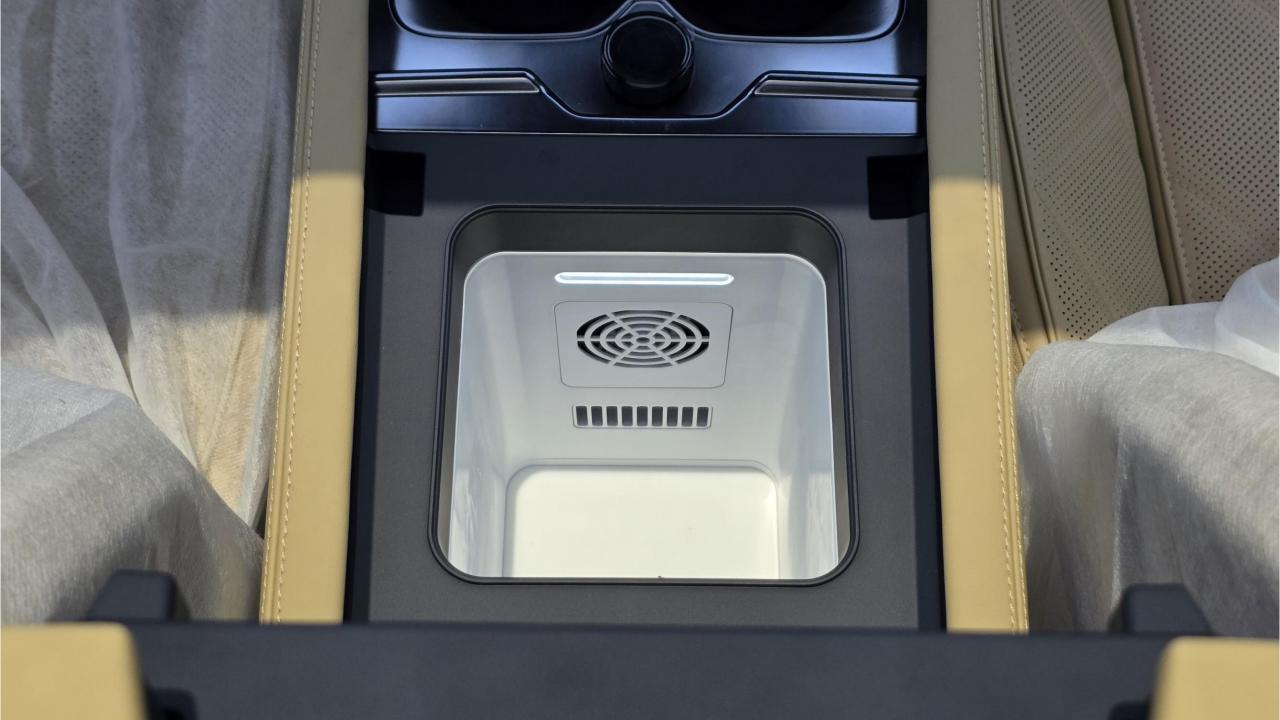

## **FEATURES**

- Intelligent Driving System
  - Heated & Ventilated Seats with Massage
- Devialet Sound System
- Heated Steering Wheel
- Panoramic Roof with Power Sunroof
- 50-inch Head-Up Display
- Adaptive Cruise Control with Radar
- 360 Camera with Parking Sensors with Auto Park
- Lane Keep Assist, Lane Change Assist
- Bluetooth Phone Set
- Tire Pressure Monitoring System
- Passenger Screen, Fridge, Child Lock
- Interior Ambient Lighting
- (2) 50W Wireless Phone Charging Pads
- Electric Side Steps, Roof Rails
- Rear Heated and Ventilated Seats