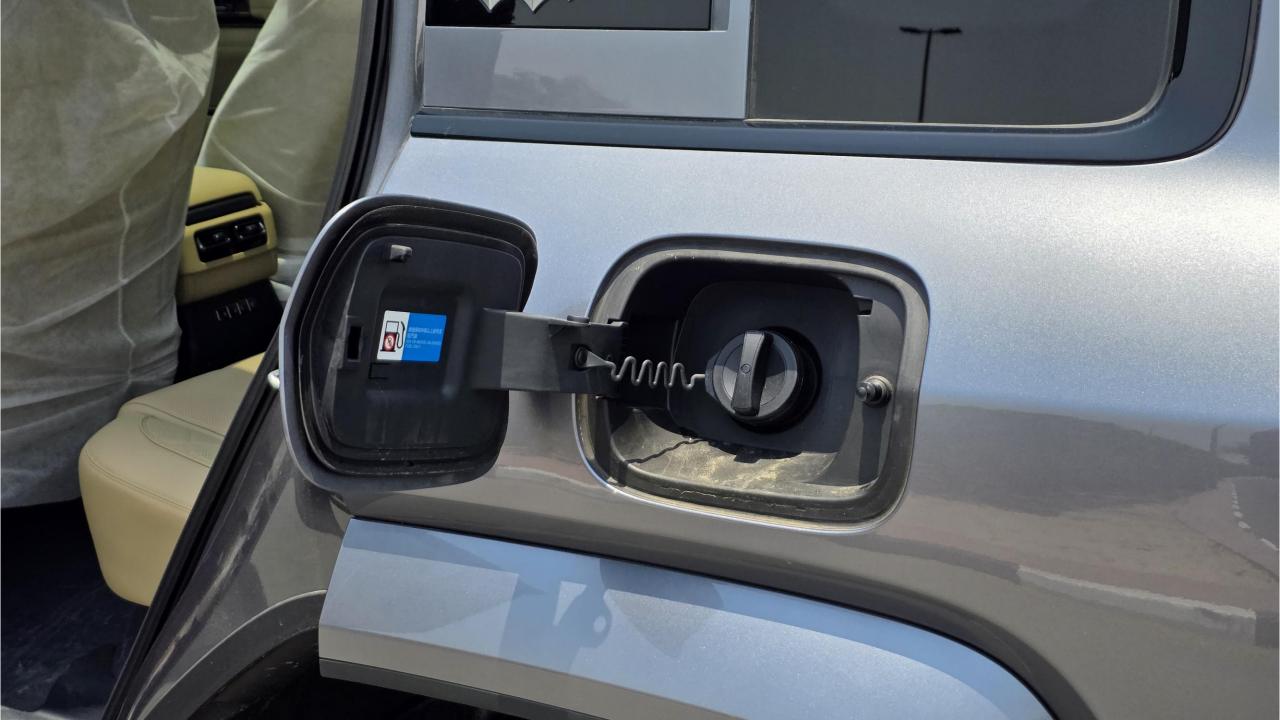

## **PERFORMANCE**

- 5-Seater SUV Plug-In Hybrid 4x4
- 1,200 km Range Combined
- 1.5L Turbocharged 4-Cylinder Engine
- Dual Motor AWD (200 kW + 250 Kw)
- 680 Horsepower, 760 Nm Torque
- DC Fast Charging Time 15 minutes (125km)
- 0-100 km/h in 4.8 seconds
- 20-inch Rims, Pirelli Tires
- Front & Rear Differential Lock, 4Low
- Sport+ Mode & Off-Road Modes, Wading Mode