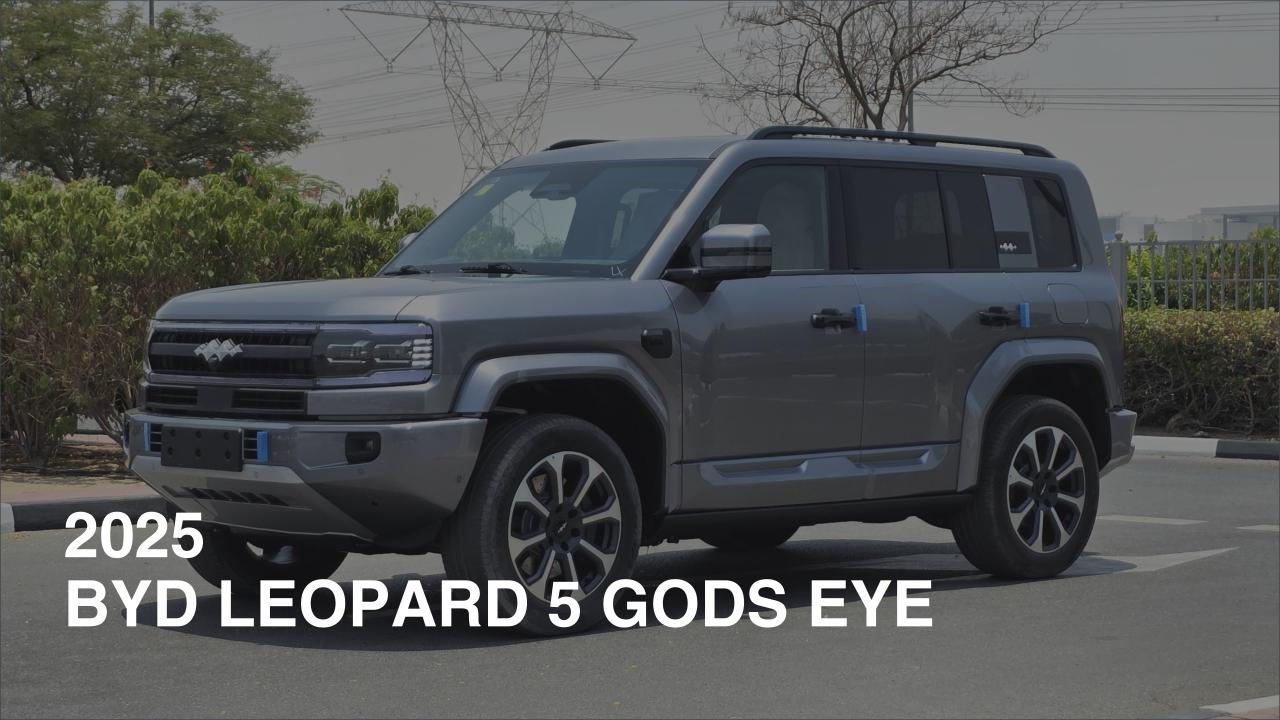

## 2025 BYD LEOPARD 5 GODS EYE

## **PERFORMANCE**

- 5-Seater SUV Plug-In Hybrid 4x4
- 1,200 km Range Combined
- 1.5L Turbocharged 4-Cylinder Engine
- Dual Motor AWD (200 kW + 250 Kw)
- 680 Horsepower, 760 Nm Torque
- DC Fast Charging Time 15 minutes (125km)
- 0-100 km/h in 4.8 seconds
- 20-inch Rims, Pirelli Tires
- Front & Rear Differential Lock, 4Low
- Sport+ Mode & Off-Road Modes, Wading Mode