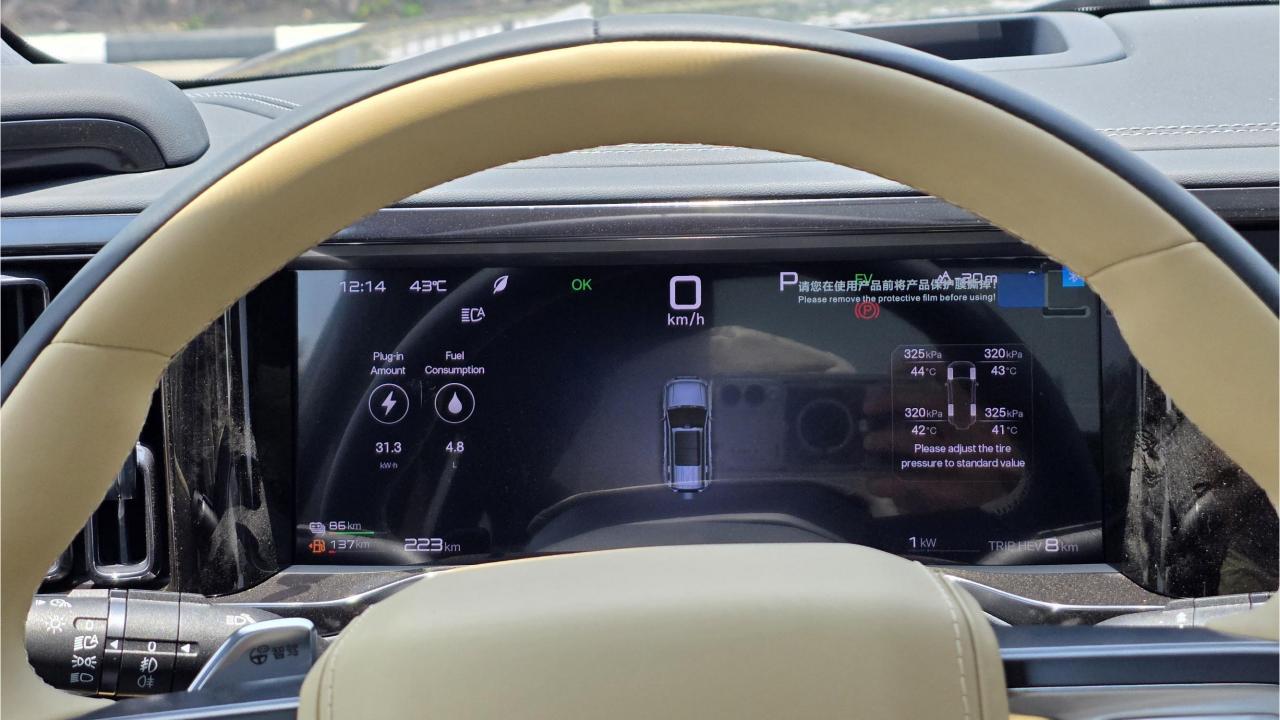

## **PERFORMANCE**

- 5-Seater SUV Plug-In Hybrid 4x4
- 1,200 km Range Combined
- 1.5L Turbocharged 4-Cylinder Engine
- Dual Motor AWD (200 kW + 250 Kw)
- 680 Horsepower, 760 Nm Torque
- DC Fast Charging Time 15 minutes (125km)
- 0-100 km/h in 4.8 seconds
- 20-inch Rims, Pirelli Tires
- Front & Rear Differential Lock, 4Low
- Sport+ Mode & Off-Road Modes, Wading Mode

## **FEATURES**

- Intelligent Driving System
  - Heated & Ventilated Seats with Massage
- Devialet Sound System
- Heated Steering Wheel
- Panoramic Roof with Power Sunroof
- 50-inch Head-Up Display
- Adaptive Cruise Control with Radar
- 360 Camera with Parking Sensors with Auto Park
- Lane Keep Assist, Lane Change Assist
- Bluetooth Phone Set
- Tire Pressure Monitoring System
- Passenger Screen, Fridge, Child Lock
- Interior Ambient Lighting
- (2) 50W Wireless Phone Charging Pads
- Electric Side Steps, Roof Rails
- Rear Heated and Ventilated Seats