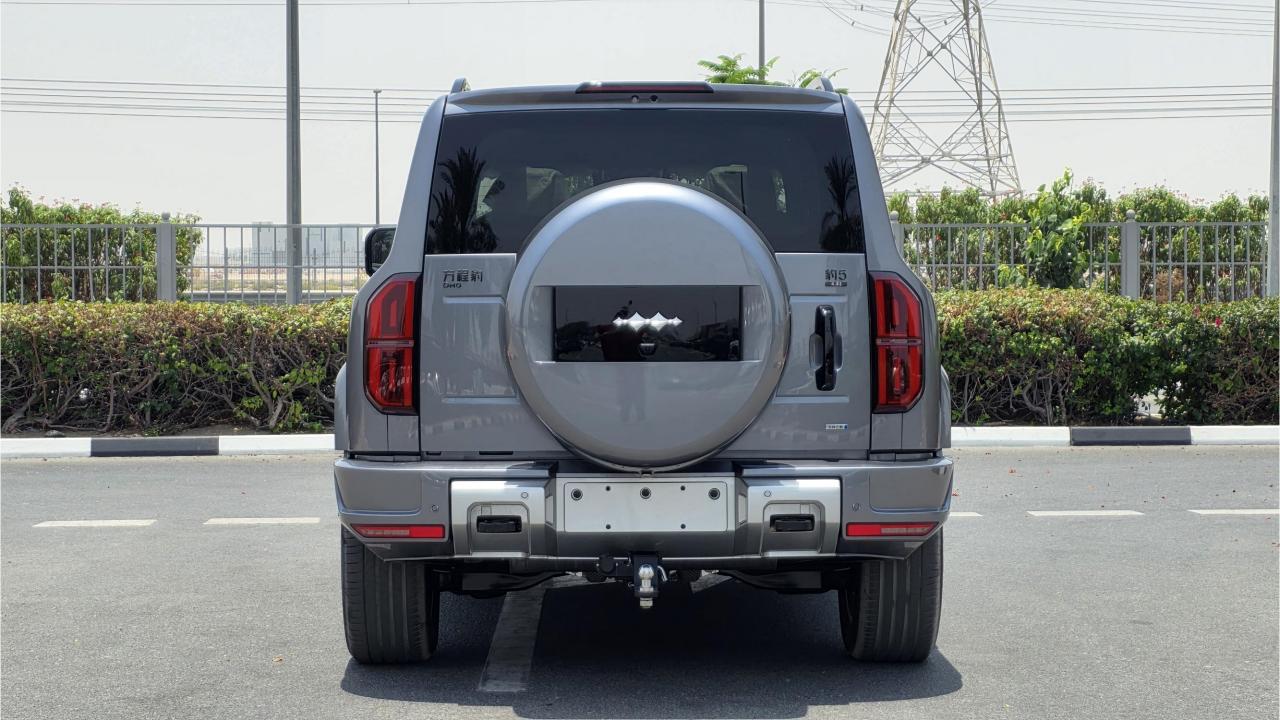

## 2025 BYD LEOPARD 5 GODS EYE

## **PERFORMANCE**

- 5-Seater SUV Plug-In Hybrid 4x4
- 1,200 km Range Combined
- 1.5L Turbocharged 4-Cylinder Engine
- Dual Motor AWD (200 kW + 250 Kw)
- 680 Horsepower, 760 Nm Torque
- DC Fast Charging Time 15 minutes (125km)
- 0-100 km/h in 4.8 seconds
- 20-inch Rims, Pirelli Tires
- Front & Rear Differential Lock, 4Low
- Sport+ Mode & Off-Road Modes, Wading Mode