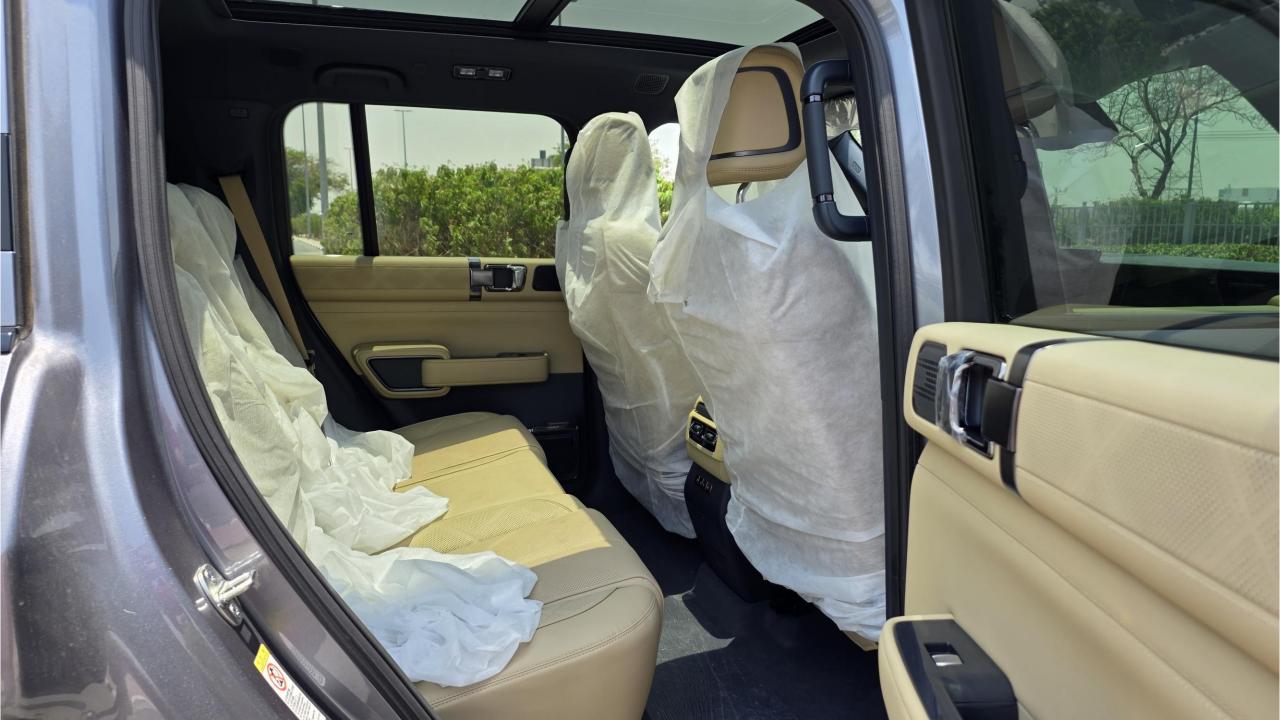

## **FEATURES**

- Intelligent Driving System
  - Heated & Ventilated Seats with Massage
- Devialet Sound System
- Heated Steering Wheel
- Panoramic Roof with Power Sunroof
- 50-inch Head-Up Display
- Adaptive Cruise Control with Radar
- 360 Camera with Parking Sensors with Auto Park
- Lane Keep Assist, Lane Change Assist
- Bluetooth Phone Set
- Tire Pressure Monitoring System
- Passenger Screen, Fridge, Child Lock
- Interior Ambient Lighting
- (2) 50W Wireless Phone Charging Pads
- Electric Side Steps, Roof Rails
- Rear Heated and Ventilated Seats