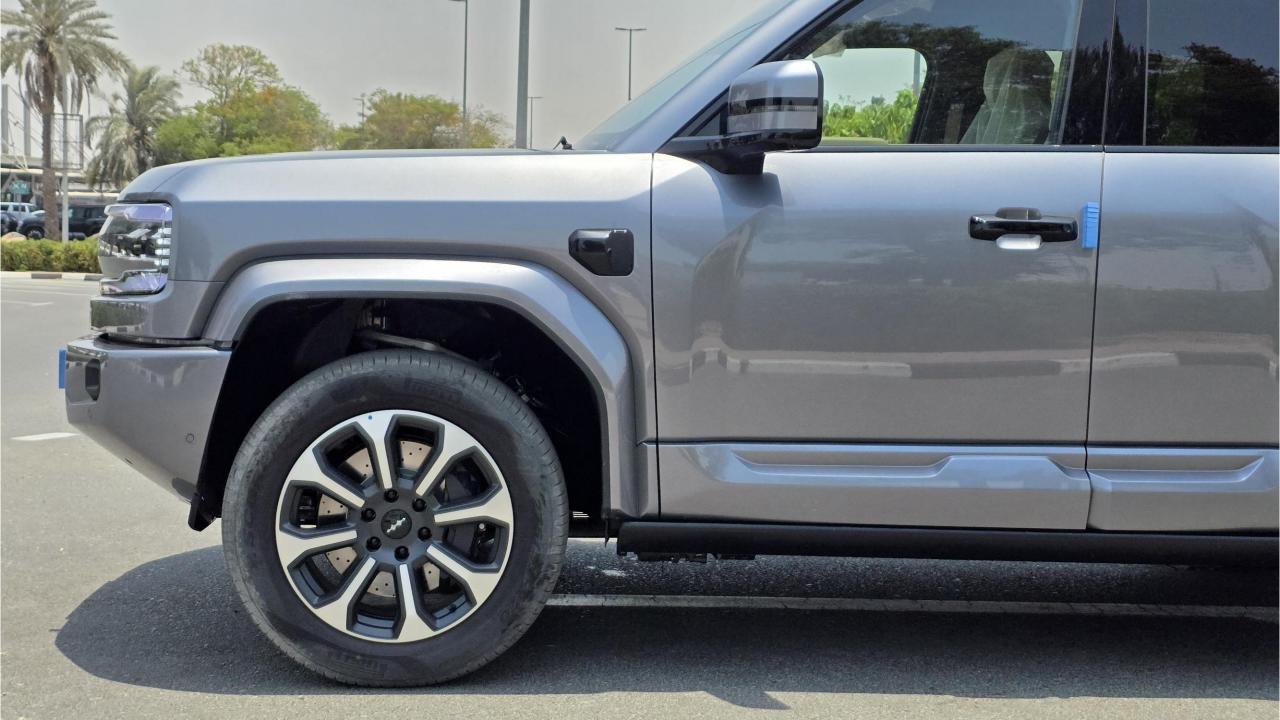

## **PERFORMANCE**

- 5-Seater SUV Plug-In Hybrid 4x4
- 1,200 km Range Combined
- 1.5L Turbocharged 4-Cylinder Engine
- Dual Motor AWD (200 kW + 250 Kw)
- 680 Horsepower, 760 Nm Torque
- DC Fast Charging Time 15 minutes (125km)
- 0-100 km/h in 4.8 seconds
- 20-inch Rims, Pirelli Tires
- Front & Rear Differential Lock, 4Low
- Sport+ Mode & Off-Road Modes, Wading Mode