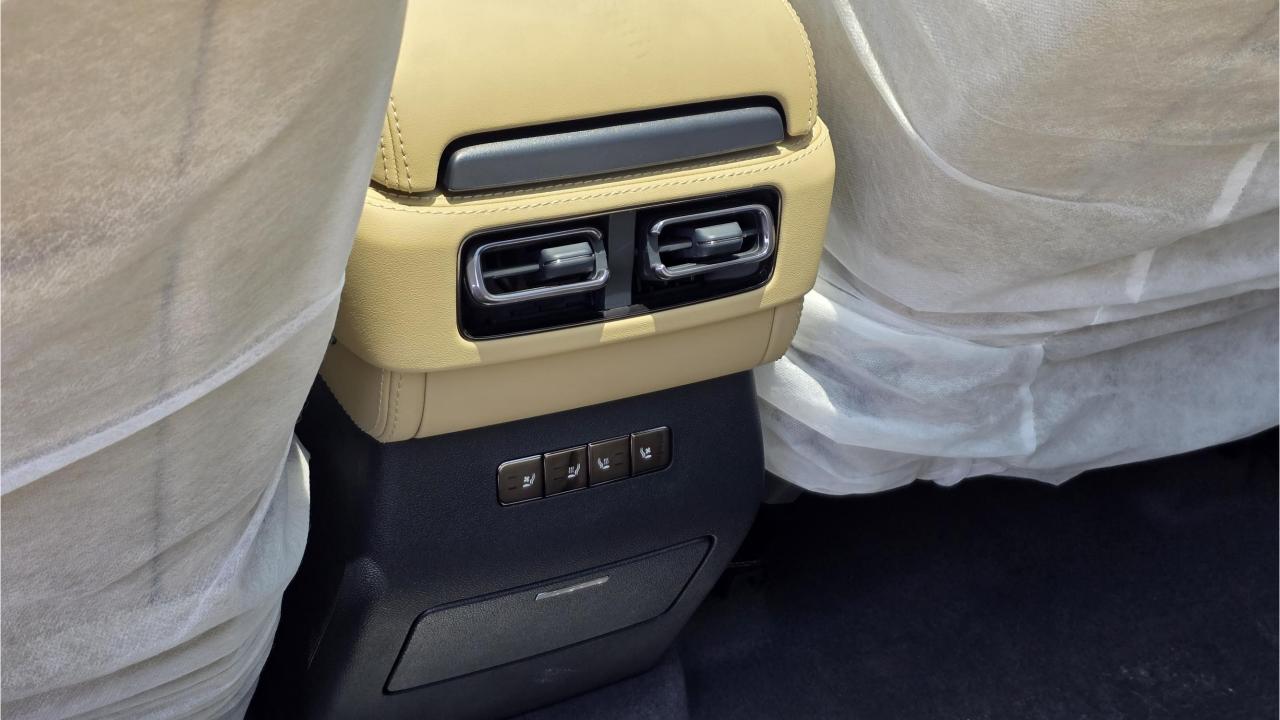

## **FEATURES**

- Intelligent Driving System
  - Heated & Ventilated Seats with Massage
- Devialet Sound System
- Heated Steering Wheel
- Panoramic Roof with Power Sunroof
- 50-inch Head-Up Display
- Adaptive Cruise Control with Radar
- 360 Camera with Parking Sensors with Auto Park
- Lane Keep Assist, Lane Change Assist
- Bluetooth Phone Set
- Tire Pressure Monitoring System
- Passenger Screen, Fridge, Child Lock
- Interior Ambient Lighting
- (2) 50W Wireless Phone Charging Pads
- Electric Side Steps, Roof Rails
- Rear Heated and Ventilated Seats