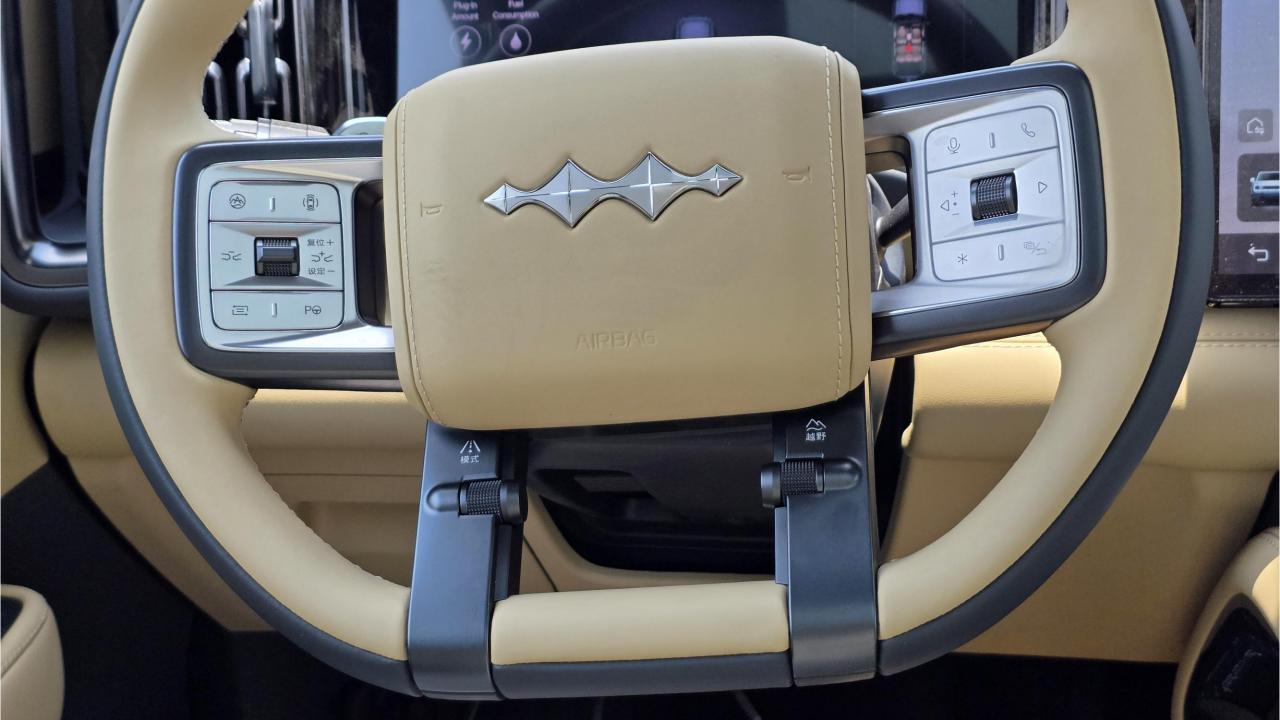

## **FEATURES**

- Intelligent Driving System
  - Heated & Ventilated Seats with Massage
- Devialet Sound System
- Heated Steering Wheel
- Panoramic Roof with Power Sunroof
- 50-inch Head-Up Display
- Adaptive Cruise Control with Radar
- 360 Camera with Parking Sensors with Auto Park
- Lane Keep Assist, Lane Change Assist
- Bluetooth Phone Set
- Tire Pressure Monitoring System
- Passenger Screen, Fridge, Child Lock
- Interior Ambient Lighting
- (2) 50W Wireless Phone Charging Pads
- Electric Side Steps, Roof Rails
- Rear Heated and Ventilated Seats