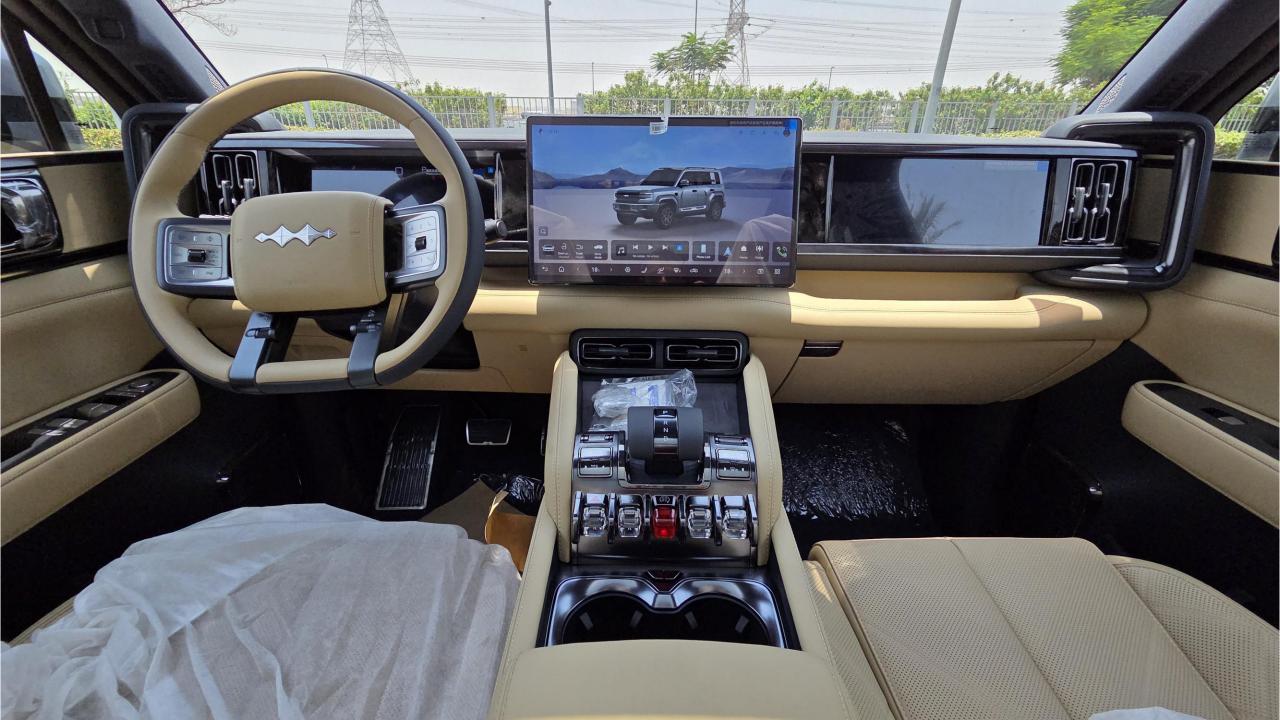

## **PERFORMANCE**

- 5-Seater SUV Plug-In Hybrid 4x4
- 1,200 km Range Combined
- 1.5L Turbocharged 4-Cylinder Engine
- Dual Motor AWD (200 kW + 250 Kw)
- 680 Horsepower, 760 Nm Torque
- DC Fast Charging Time 15 minutes (125km)
- 0-100 km/h in 4.8 seconds
- 20-inch Rims, Pirelli Tires
- Front & Rear Differential Lock, 4Low
- Sport+ Mode & Off-Road Modes, Wading Mode

## **FEATURES**

- Intelligent Driving System
  - Heated & Ventilated Seats with Massage
- Devialet Sound System
- Heated Steering Wheel
- Panoramic Roof with Power Sunroof
- 50-inch Head-Up Display
- Adaptive Cruise Control with Radar
- 360 Camera with Parking Sensors with Auto Park
- Lane Keep Assist, Lane Change Assist
- Bluetooth Phone Set
- Tire Pressure Monitoring System
- Passenger Screen, Fridge, Child Lock
- Interior Ambient Lighting
- (2) 50W Wireless Phone Charging Pads
- Electric Side Steps, Roof Rails
- Rear Heated and Ventilated Seats