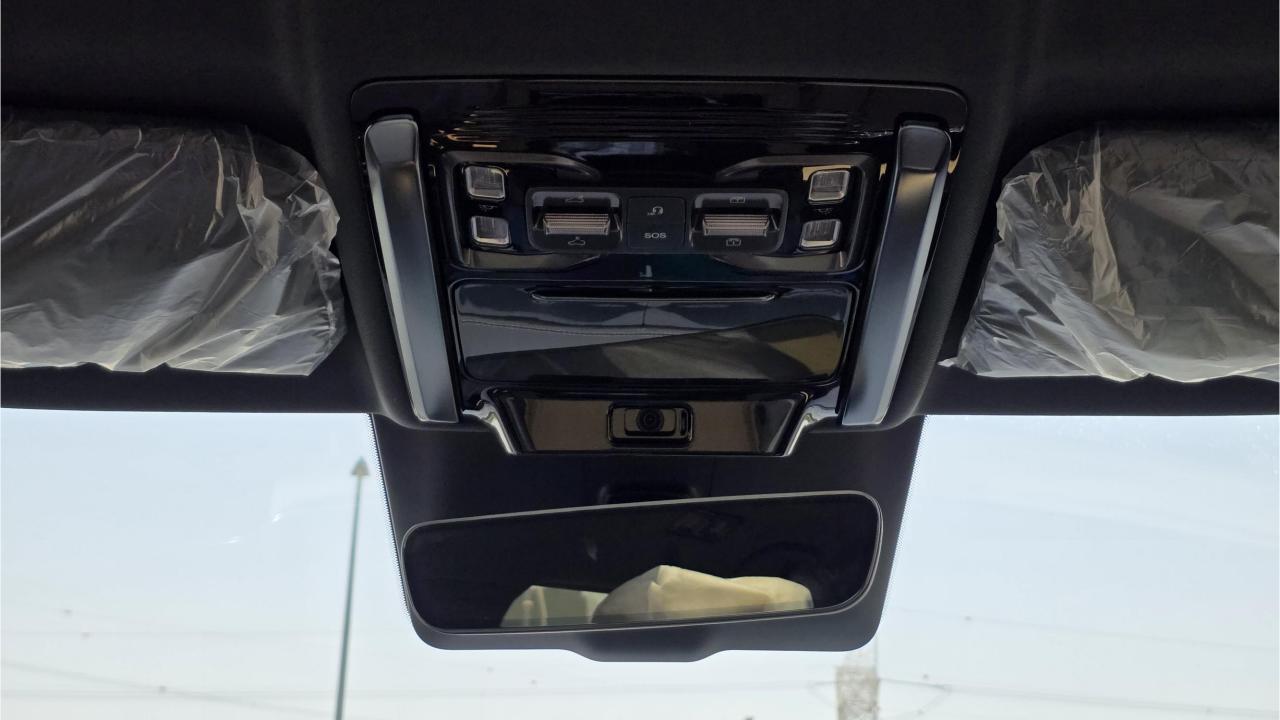

## **FEATURES**

- Intelligent Driving System
  - Heated & Ventilated Seats with Massage
- Devialet Sound System
- Heated Steering Wheel
- Panoramic Roof with Power Sunroof
- 50-inch Head-Up Display
- Adaptive Cruise Control with Radar
- 360 Camera with Parking Sensors with Auto Park
- Lane Keep Assist, Lane Change Assist
- Bluetooth Phone Set
- Tire Pressure Monitoring System
- Passenger Screen, Fridge, Child Lock
- Interior Ambient Lighting
- (2) 50W Wireless Phone Charging Pads
- Electric Side Steps, Roof Rails
- Rear Heated and Ventilated Seats