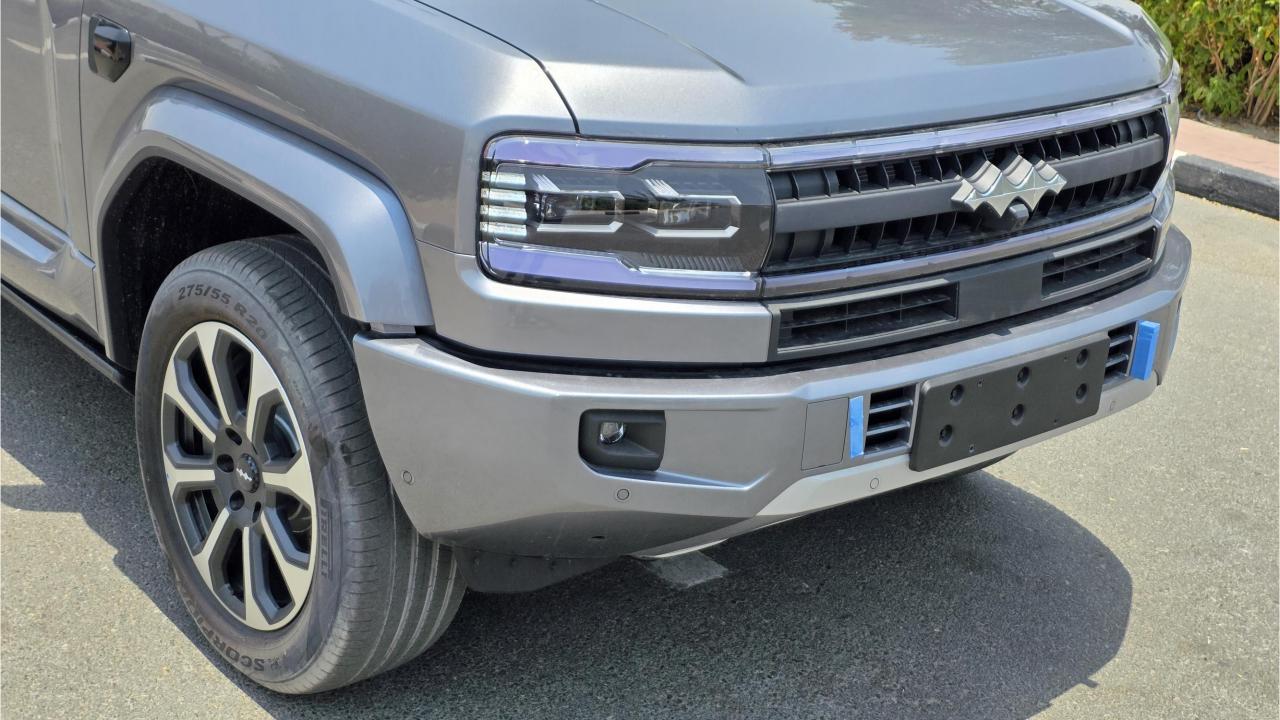

## **PERFORMANCE**

- 5-Seater SUV Plug-In Hybrid 4x4
- 1,200 km Range Combined
- 1.5L Turbocharged 4-Cylinder Engine
- Dual Motor AWD (200 kW + 250 Kw)
- 680 Horsepower, 760 Nm Torque
- DC Fast Charging Time 15 minutes (125km)
- 0-100 km/h in 4.8 seconds
- 20-inch Rims, Pirelli Tires
- Front & Rear Differential Lock, 4Low
- Sport+ Mode & Off-Road Modes, Wading Mode