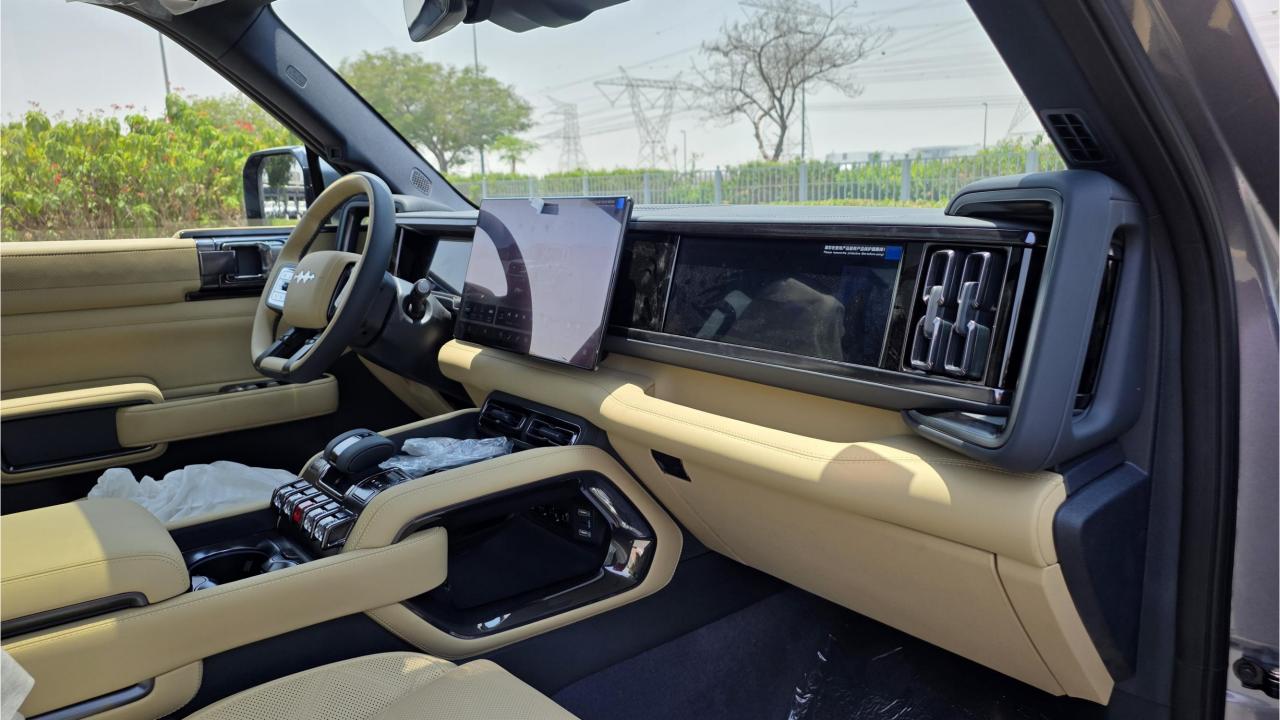

## **PERFORMANCE**

- 5-Seater SUV Plug-In Hybrid 4x4
- 1,200 km Range Combined
- 1.5L Turbocharged 4-Cylinder Engine
- Dual Motor AWD (200 kW + 250 Kw)
- 680 Horsepower, 760 Nm Torque
- DC Fast Charging Time 15 minutes (125km)
- 0-100 km/h in 4.8 seconds
- 20-inch Rims, Pirelli Tires
- Front & Rear Differential Lock, 4Low
- Sport+ Mode & Off-Road Modes, Wading Mode

## **FEATURES**

- Intelligent Driving System
  - Heated & Ventilated Seats with Massage
- Devialet Sound System
- Heated Steering Wheel
- Panoramic Roof with Power Sunroof
- 50-inch Head-Up Display
- Adaptive Cruise Control with Radar
- 360 Camera with Parking Sensors with Auto Park
- Lane Keep Assist, Lane Change Assist
- Bluetooth Phone Set
- Tire Pressure Monitoring System
- Passenger Screen, Fridge, Child Lock
- Interior Ambient Lighting
- (2) 50W Wireless Phone Charging Pads
- Electric Side Steps, Roof Rails
- Rear Heated and Ventilated Seats