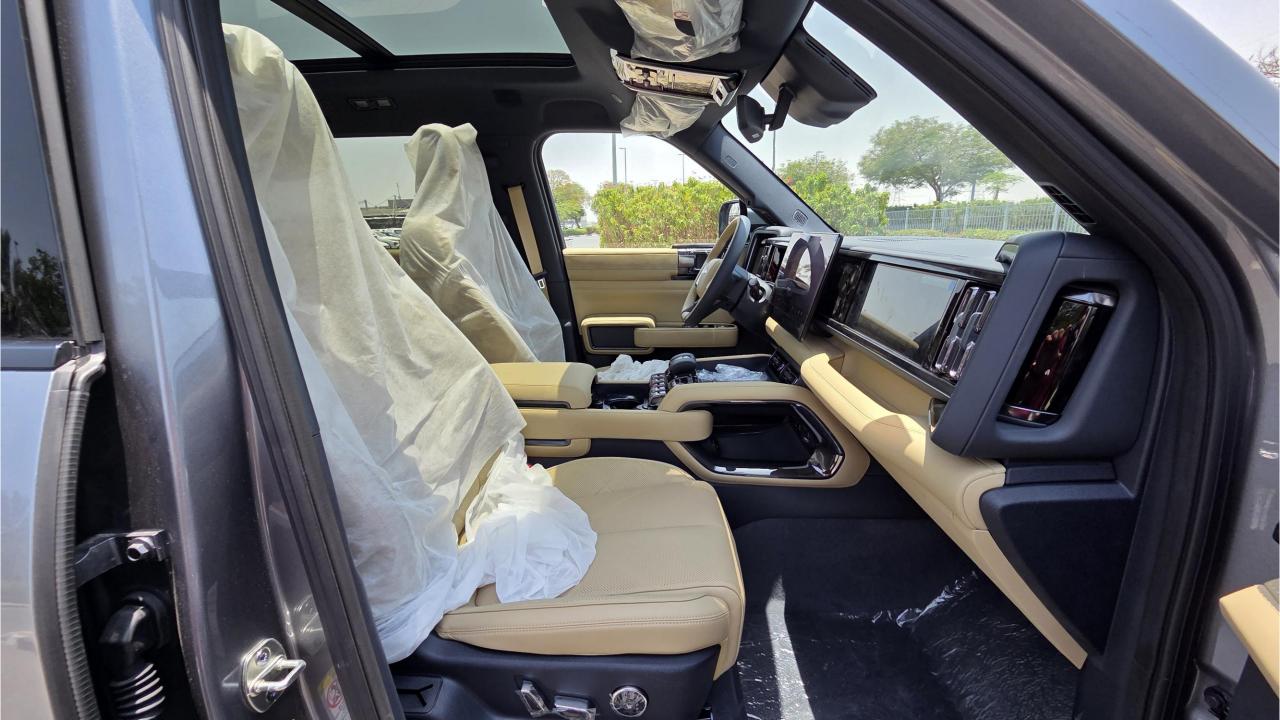

## **PERFORMANCE**

- 5-Seater SUV Plug-In Hybrid 4x4
- 1,200 km Range Combined
- 1.5L Turbocharged 4-Cylinder Engine
- Dual Motor AWD (200 kW + 250 Kw)
- 680 Horsepower, 760 Nm Torque
- DC Fast Charging Time 15 minutes (125km)
- 0-100 km/h in 4.8 seconds
- 20-inch Rims, Pirelli Tires
- Front & Rear Differential Lock, 4Low
- Sport+ Mode & Off-Road Modes, Wading Mode

## **FEATURES**

- Intelligent Driving System
  - Heated & Ventilated Seats with Massage
- Devialet Sound System
- Heated Steering Wheel
- Panoramic Roof with Power Sunroof
- 50-inch Head-Up Display
- Adaptive Cruise Control with Radar
- 360 Camera with Parking Sensors with Auto Park
- Lane Keep Assist, Lane Change Assist
- Bluetooth Phone Set
- Tire Pressure Monitoring System
- Passenger Screen, Fridge, Child Lock
- Interior Ambient Lighting
- (2) 50W Wireless Phone Charging Pads
- Electric Side Steps, Roof Rails
- Rear Heated and Ventilated Seats