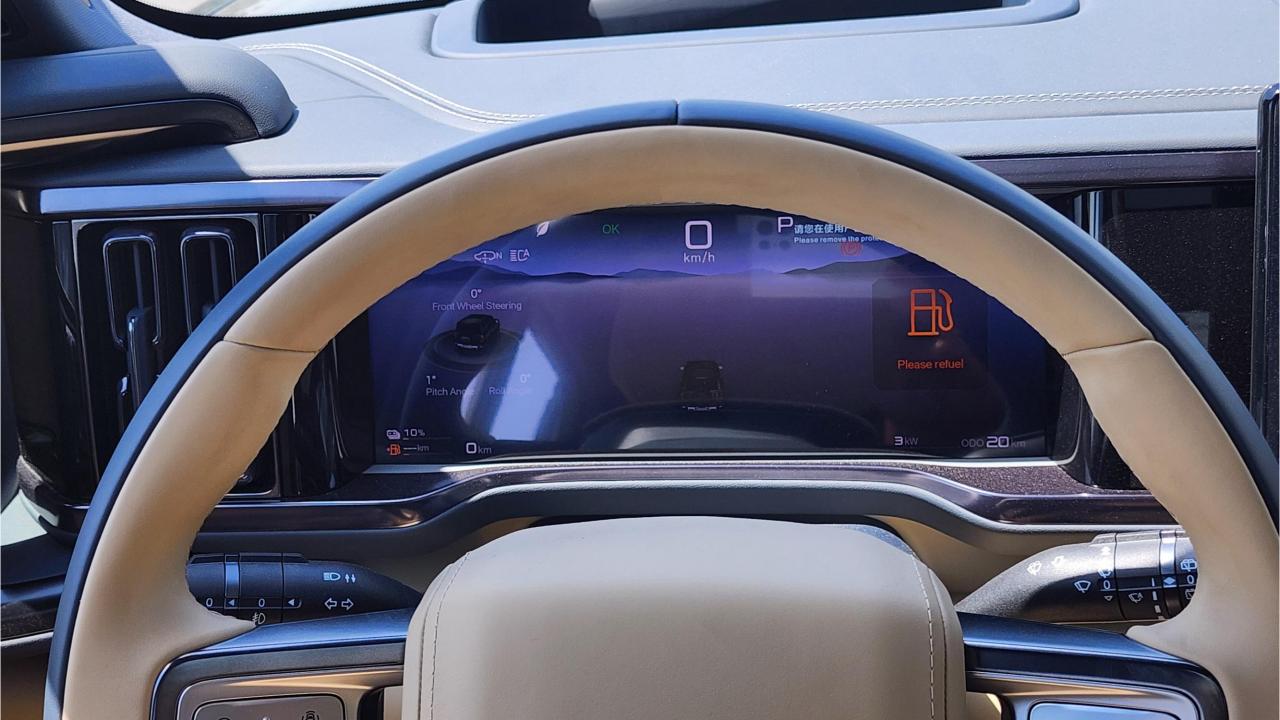

## FEATURES

- Heated & Ventilated Seats with Massage
- Devialet Sound System
- Heated Steering Wheel
- Panoramic Roof with Power Sunroof
- 50-inch Head-Up Display
- Adaptive Cruise Control with Radar
- 360 Camera with Parking Sensors with Auto Park
- Lane Keep Assist, Lane Change Assist
- Bluetooth Phone Set
- Tire Pressure Monitoring System
- Passenger Screen, Fridge, Child Lock
- Interior Ambient Lighting
- (2) 50W Wireless Phone Charging Pads
- Electric Side Steps, Roof Rails
- Rear Heated and Ventilated Seats
- Digital Rear View Mirror