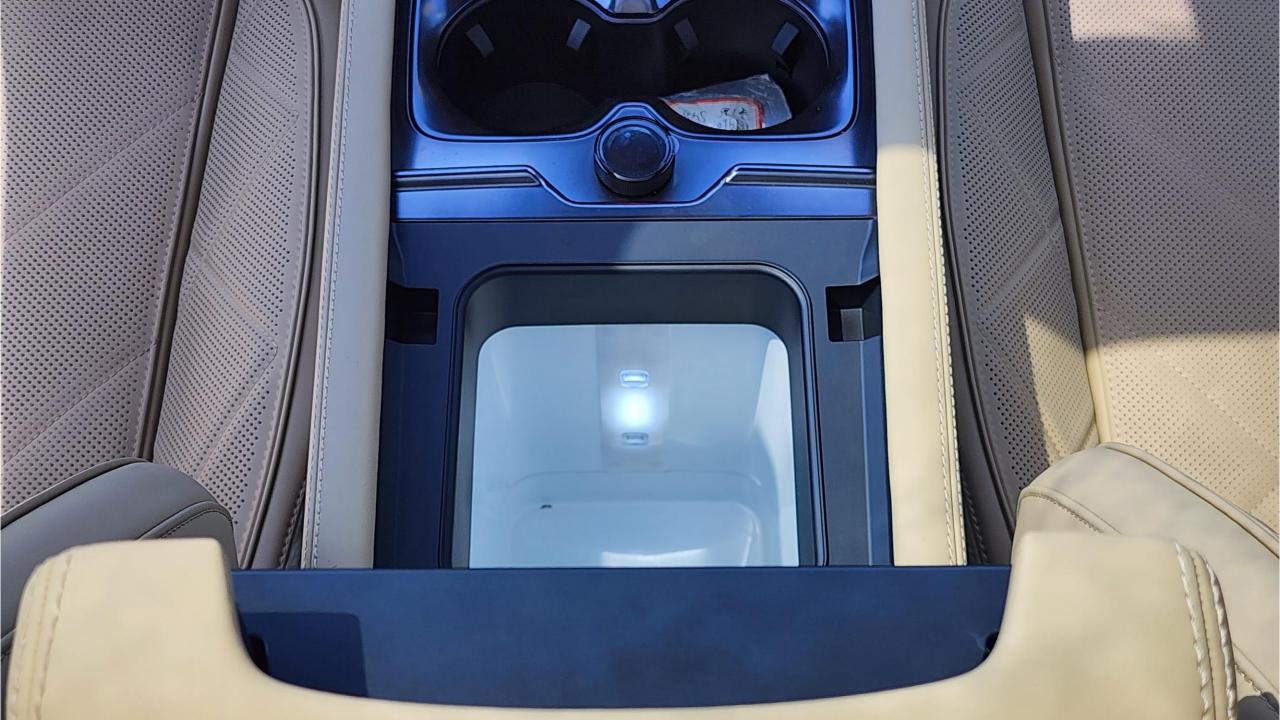

## FEATURES

- Heated & Ventilated Seats with Massage
- Devialet Sound System
- Heated Steering Wheel
- Panoramic Roof with Power Sunroof
- 50-inch Head-Up Display
- Adaptive Cruise Control with Radar
- 360 Camera with Parking Sensors with Auto Park
- Lane Keep Assist, Lane Change Assist
- Bluetooth Phone Set
- Tire Pressure Monitoring System
- Passenger Screen, Fridge, Child Lock
- Interior Ambient Lighting
- (2) 50W Wireless Phone Charging Pads
- Electric Side Steps, Roof Rails
- Rear Heated and Ventilated Seats
- Digital Rear View Mirror