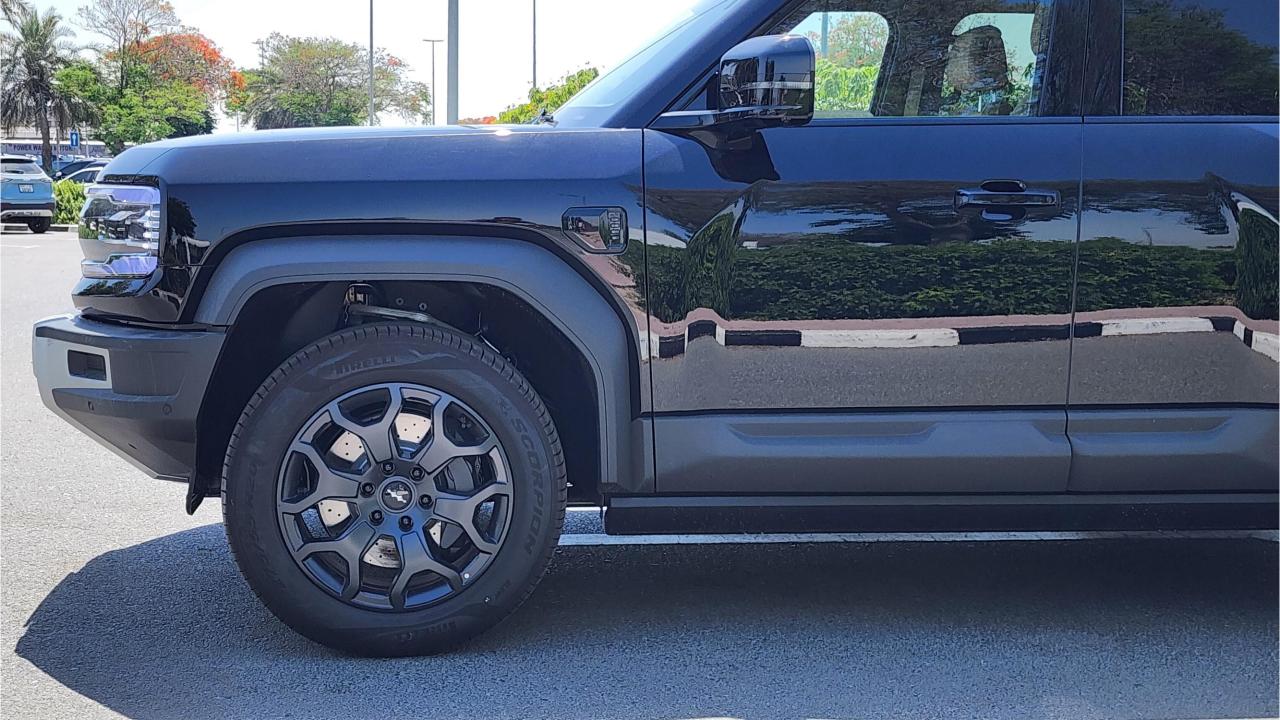

## PERFORMANCE

- 5-Seater SUV Plug-In Hybrid 4x4
- 1,200 km Range Combined
- 1.5L Turbocharged 4-Cylinder Engine
- Dual Motor AWD (200 kW + 250 Kw)
- 680 Horsepower. 760 Nm Torque
- DC Fast Charging Time 15 minutes (125km)
- 0-100 km/h in 4.8 seconds
- 20-inch Rims, Pirelli Tires
- Front & Rear Differential Lock, 4Low
- Sport+ Mode & Off-Road Modes, Wading Mode
- Hydraulic Suspension