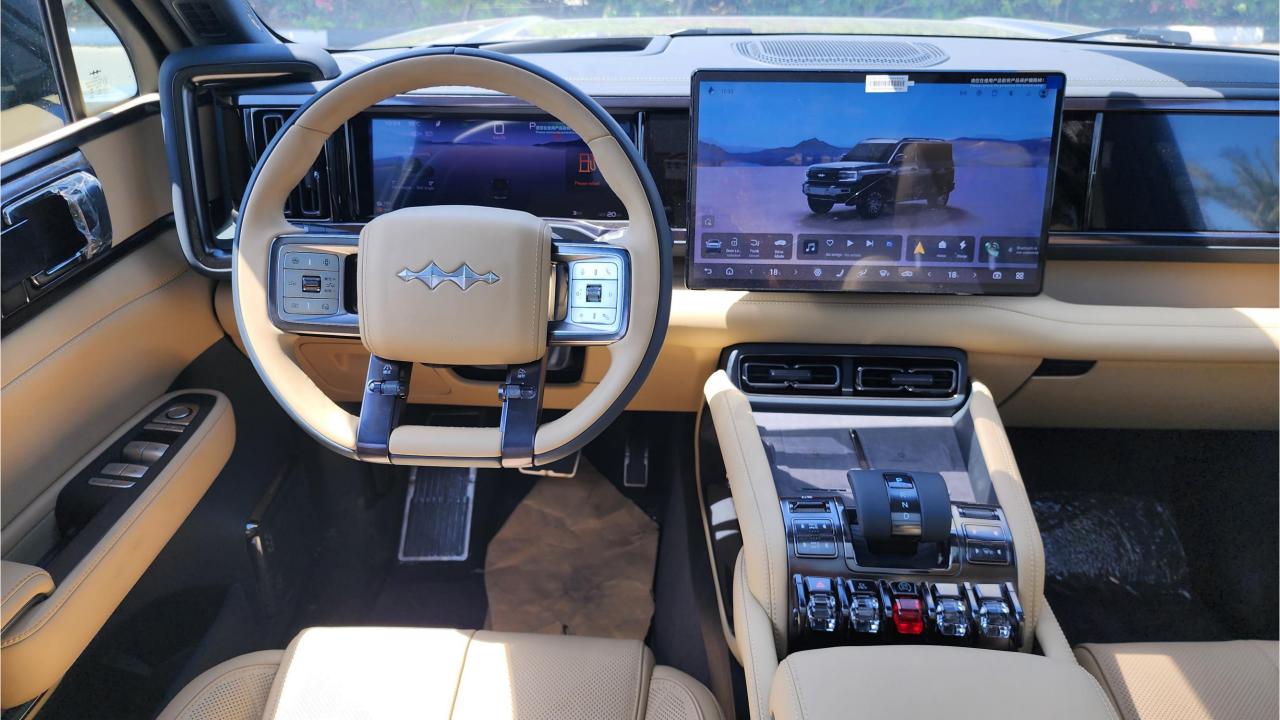

## FEATURES

- Heated & Ventilated Seats with Massage
- Devialet Sound System
- Heated Steering Wheel
- Panoramic Roof with Power Sunroof
- 50-inch Head-Up Display
- Adaptive Cruise Control with Radar
- 360 Camera with Parking Sensors with Auto Park
- Lane Keep Assist, Lane Change Assist
- Bluetooth Phone Set
- Tire Pressure Monitoring System
- Passenger Screen, Fridge, Child Lock
- Interior Ambient Lighting
- (2) 50W Wireless Phone Charging Pads
- Electric Side Steps, Roof Rails
- Rear Heated and Ventilated Seats
- Digital Rear View Mirror