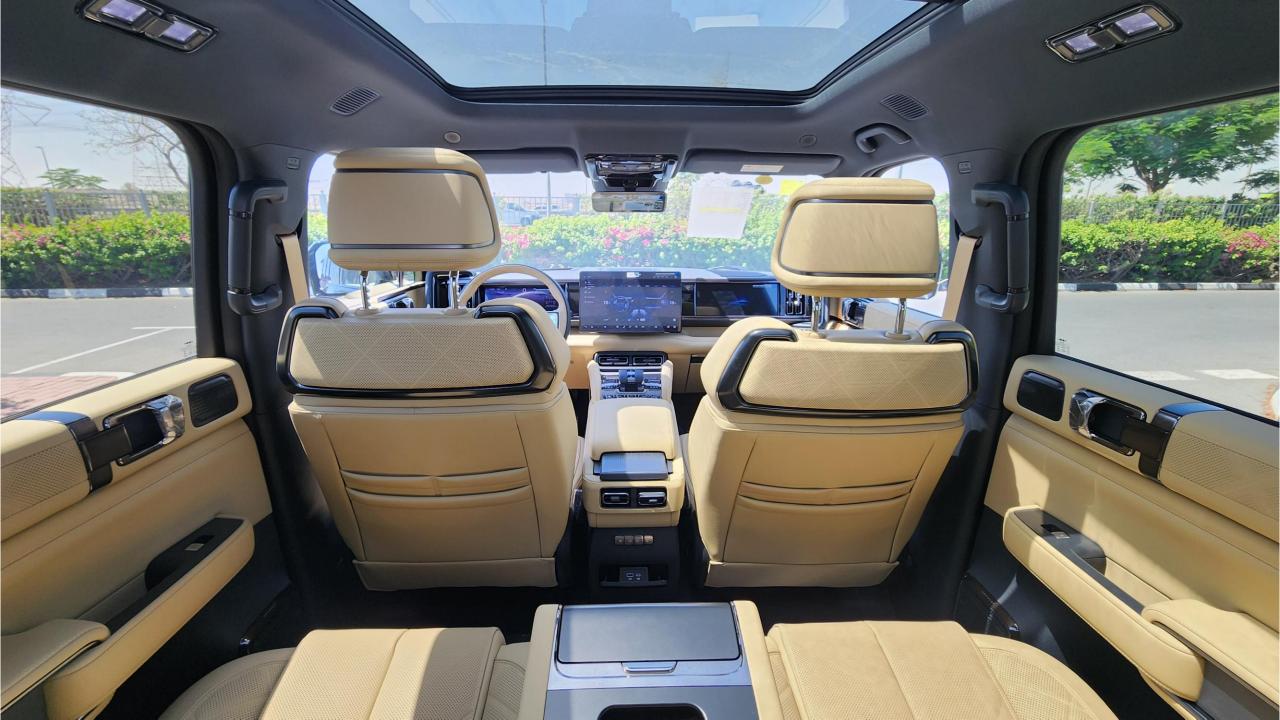

## FEATURES

- Heated & Ventilated Seats with Massage
- Devialet Sound System
- Heated Steering Wheel
- Panoramic Roof with Power Sunroof
- 50-inch Head-Up Display
- Adaptive Cruise Control with Radar
- 360 Camera with Parking Sensors with Auto Park
- Lane Keep Assist, Lane Change Assist
- Bluetooth Phone Set
- Tire Pressure Monitoring System
- Passenger Screen, Fridge, Child Lock
- Interior Ambient Lighting
- (2) 50W Wireless Phone Charging Pads
- Electric Side Steps, Roof Rails
- Rear Heated and Ventilated Seats
- Digital Rear View Mirror