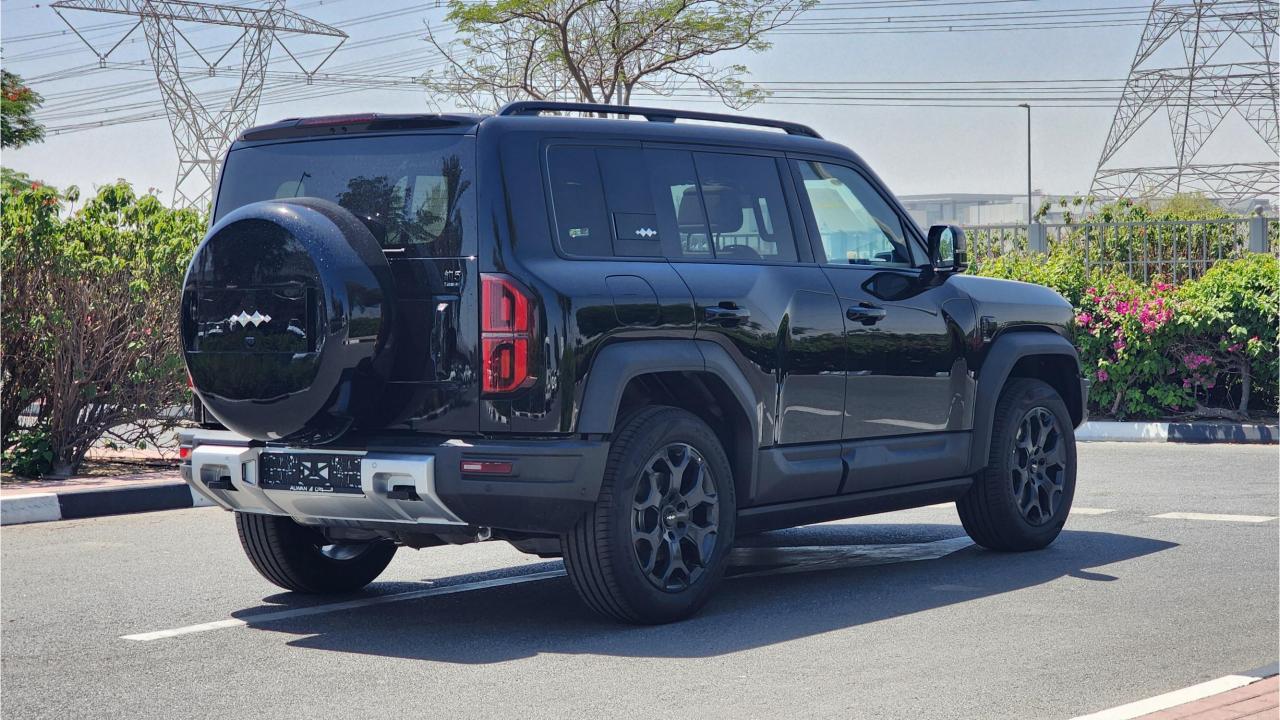

## 2025 BYD LEOPARD 5 FLAGSHIP

## **2025 BYD LEOPARD 5 FLAGSHIP**

## PERFORMANCE

- 5-Seater SUV Plug-In Hybrid 4x4
- 1,200 km Range Combined
- 1.5L Turbocharged 4-Cylinder Engine
- Dual Motor AWD (200 kW + 250 Kw)
- 680 Horsepower. 760 Nm Torque
- DC Fast Charging Time 15 minutes (125km)
- 0-100 km/h in 4.8 seconds
- 20-inch Rims, Pirelli Tires
- Front & Rear Differential Lock, 4Low
- Sport+ Mode & Off-Road Modes, Wading Mode
- Hydraulic Suspension