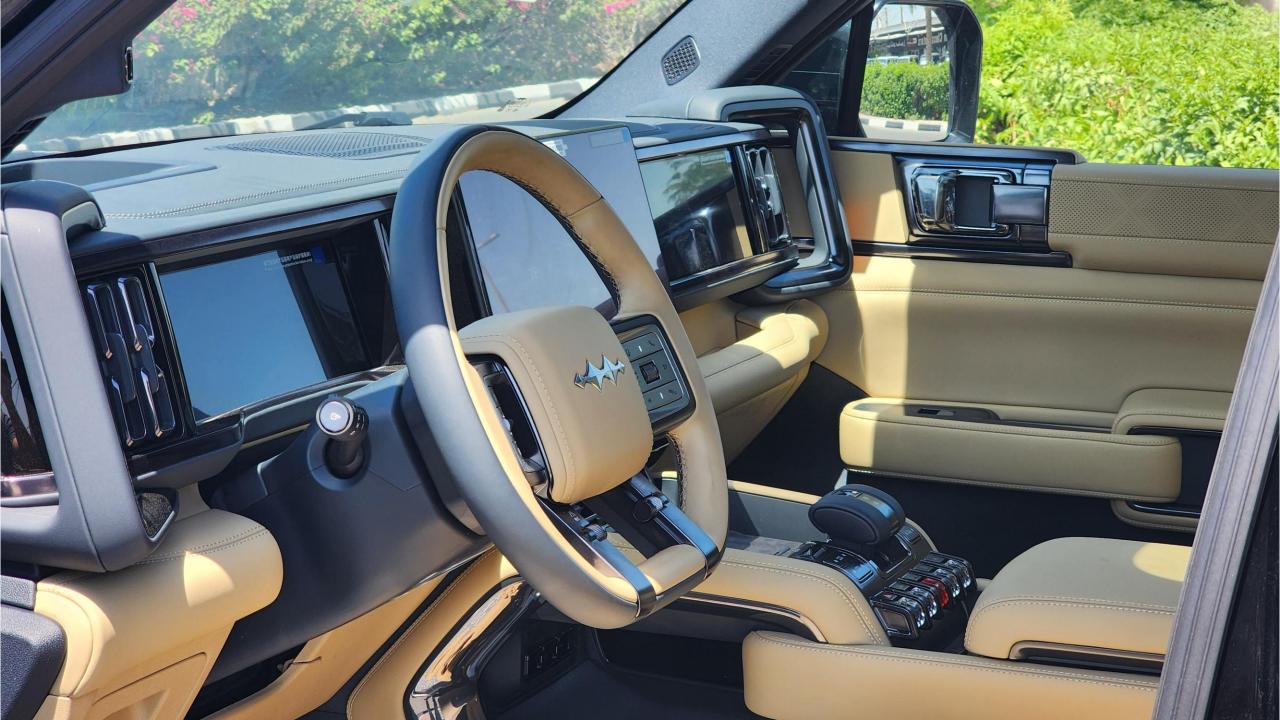

## FEATURES

- Heated & Ventilated Seats with Massage
- Devialet Sound System
- Heated Steering Wheel
- Panoramic Roof with Power Sunroof
- 50-inch Head-Up Display
- Adaptive Cruise Control with Radar
- 360 Camera with Parking Sensors with Auto Park
- Lane Keep Assist, Lane Change Assist
- Bluetooth Phone Set
- Tire Pressure Monitoring System
- Passenger Screen, Fridge, Child Lock
- Interior Ambient Lighting
- (2) 50W Wireless Phone Charging Pads
- Electric Side Steps, Roof Rails
- Rear Heated and Ventilated Seats
- Digital Rear View Mirror