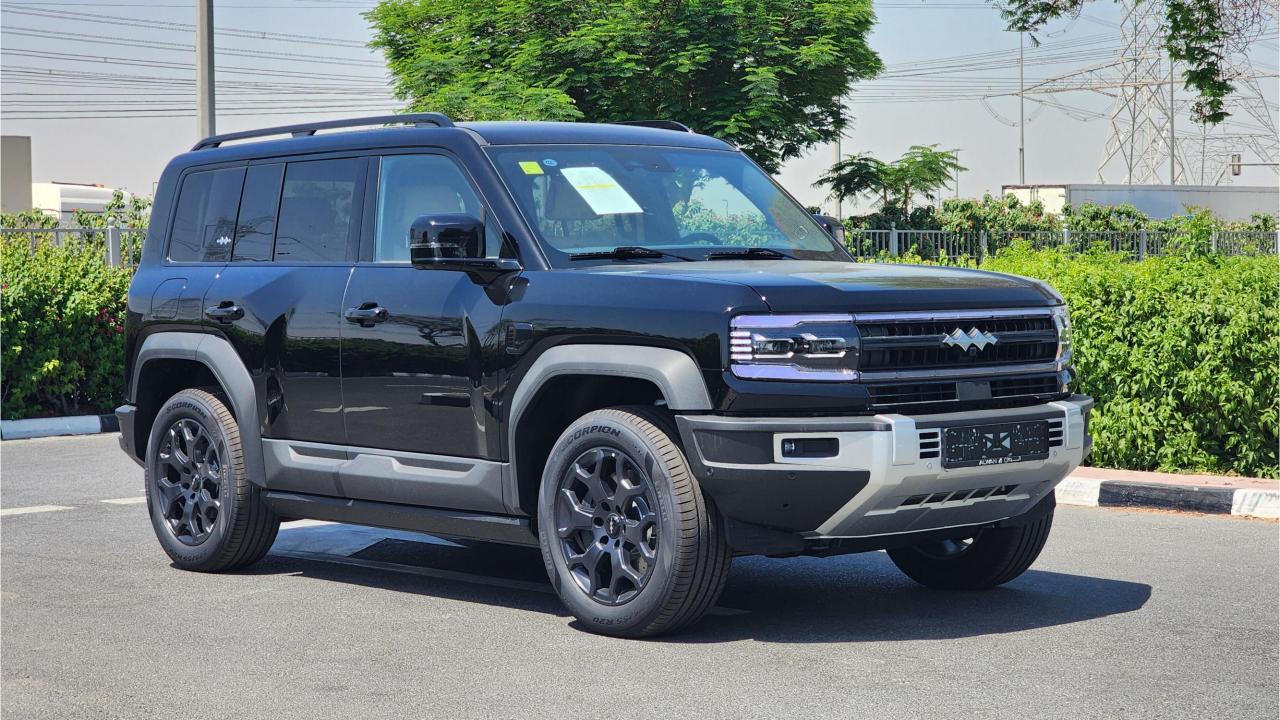

## 2025 BYD LEOPARD 5 FLAGSHIP

## **2025 BYD LEOPARD 5 FLAGSHIP**

## PERFORMANCE

- 5-Seater SUV Plug-In Hybrid 4x4
- 1,200 km Range Combined
- 1.5L Turbocharged 4-Cylinder Engine
- Dual Motor AWD (200 kW + 250 Kw)
- 680 Horsepower. 760 Nm Torque
- DC Fast Charging Time 15 minutes (125km)
- 0-100 km/h in 4.8 seconds
- 20-inch Rims, Pirelli Tires
- Front & Rear Differential Lock, 4Low
- Sport+ Mode & Off-Road Modes, Wading Mode
- Hydraulic Suspension