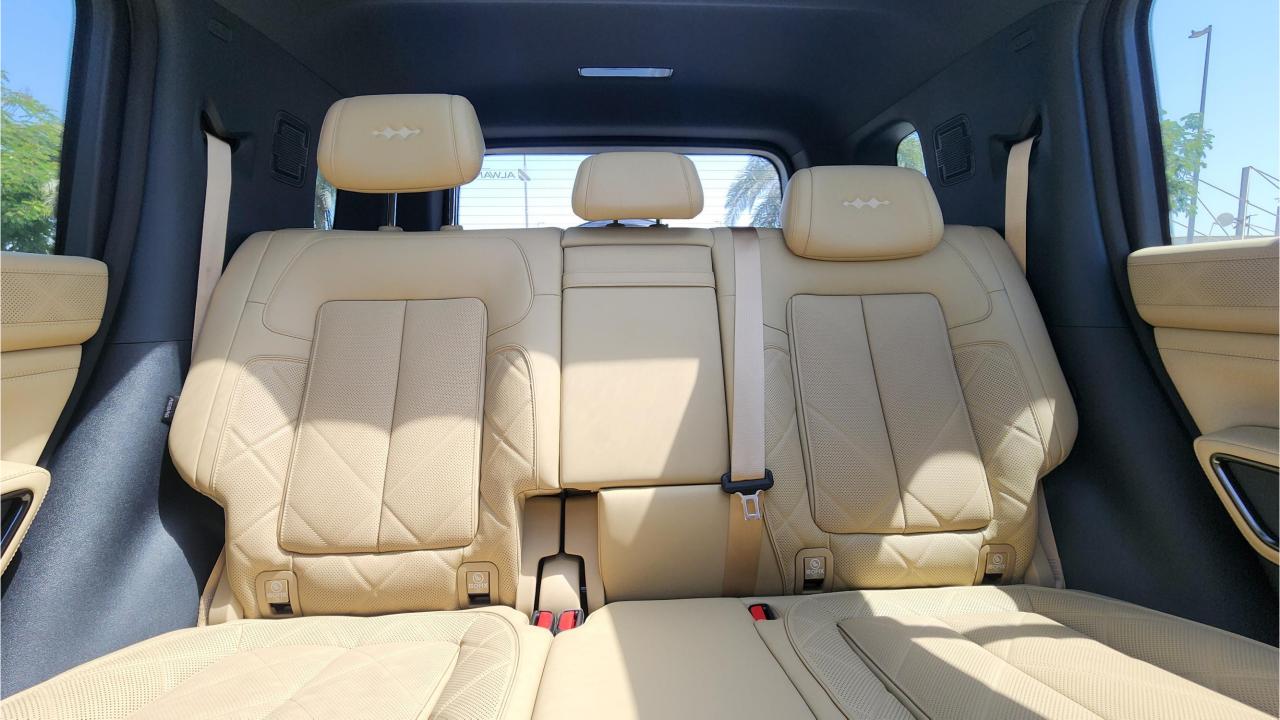

## FEATURES

- Heated & Ventilated Seats with Massage
- Devialet Sound System
- Heated Steering Wheel
- Panoramic Roof with Power Sunroof
- 50-inch Head-Up Display
- Adaptive Cruise Control with Radar
- 360 Camera with Parking Sensors with Auto Park
- Lane Keep Assist, Lane Change Assist
- Bluetooth Phone Set
- Tire Pressure Monitoring System
- Passenger Screen, Fridge, Child Lock
- Interior Ambient Lighting
- (2) 50W Wireless Phone Charging Pads
- Electric Side Steps, Roof Rails
- Rear Heated and Ventilated Seats
- Digital Rear View Mirror