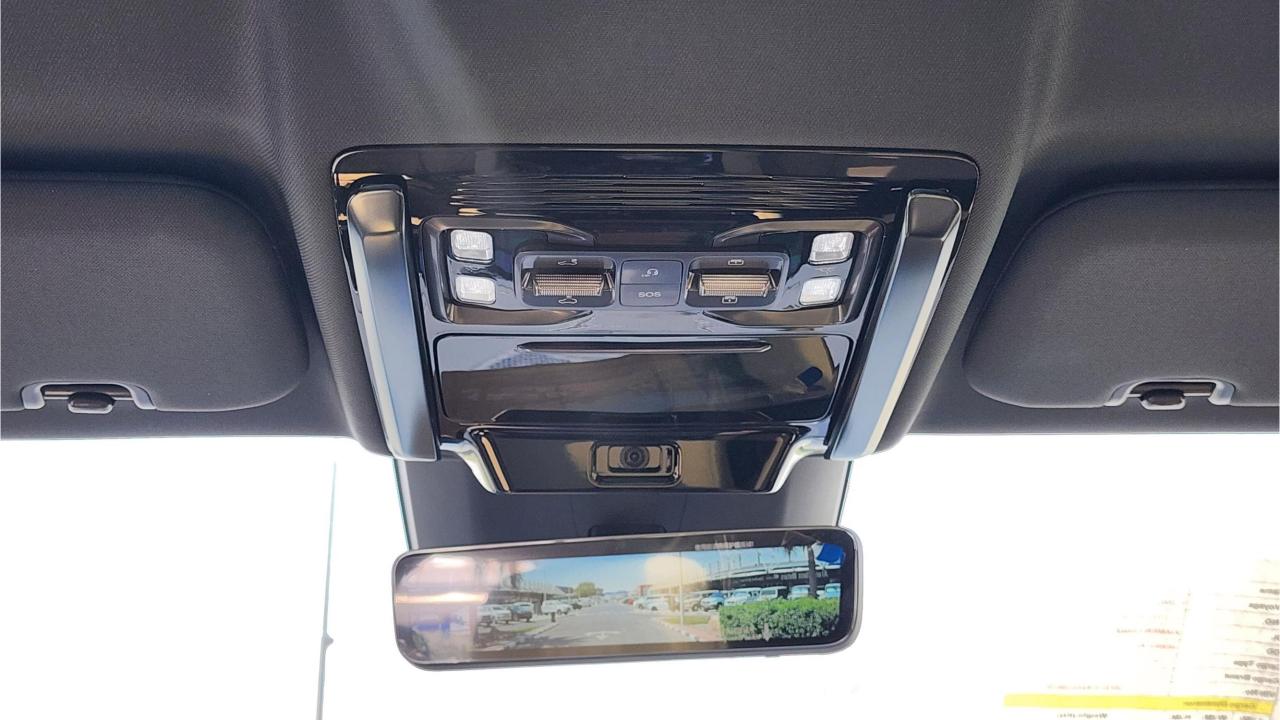

## FEATURES

- Heated & Ventilated Seats with Massage
- Devialet Sound System
- Heated Steering Wheel
- Panoramic Roof with Power Sunroof
- 50-inch Head-Up Display
- Adaptive Cruise Control with Radar
- 360 Camera with Parking Sensors with Auto Park
- Lane Keep Assist, Lane Change Assist
- Bluetooth Phone Set
- Tire Pressure Monitoring System
- Passenger Screen, Fridge, Child Lock
- Interior Ambient Lighting
- (2) 50W Wireless Phone Charging Pads
- Electric Side Steps, Roof Rails
- Rear Heated and Ventilated Seats
- Digital Rear View Mirror