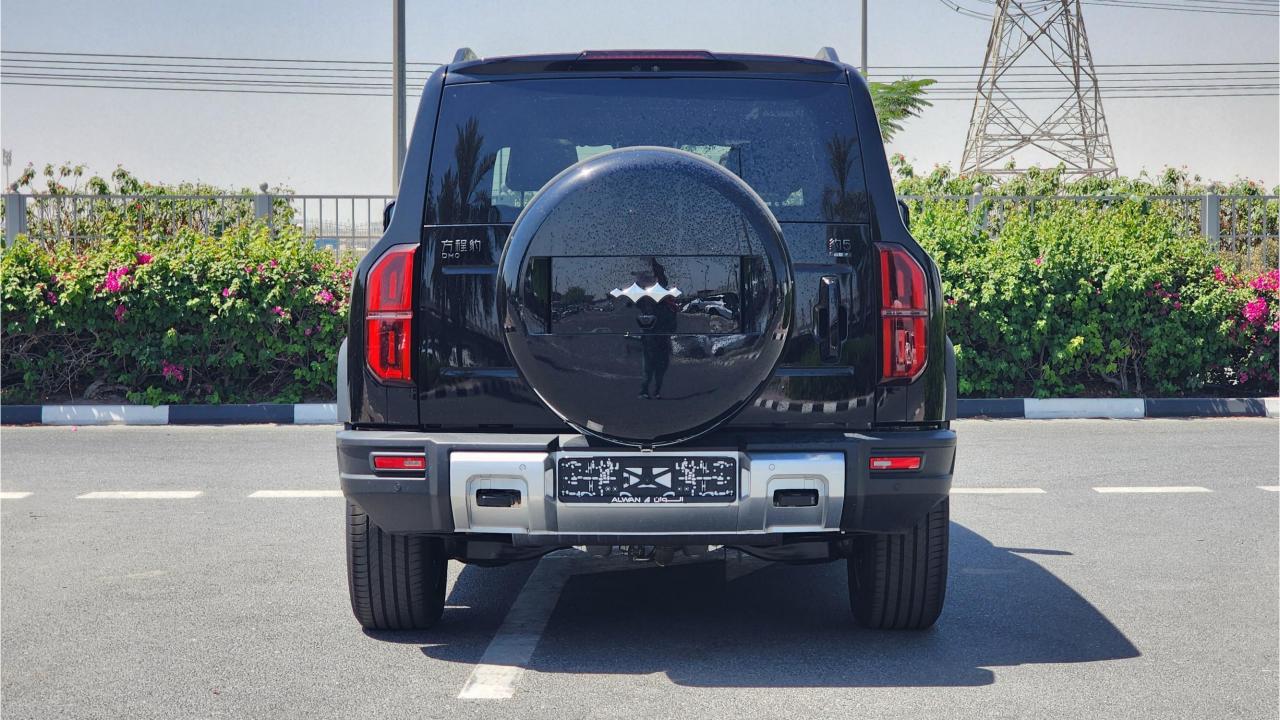

## PERFORMANCE

- 5-Seater SUV Plug-In Hybrid 4x4
- 1,200 km Range Combined
- 1.5L Turbocharged 4-Cylinder Engine
- Dual Motor AWD (200 kW + 250 Kw)
- 680 Horsepower. 760 Nm Torque
- DC Fast Charging Time 15 minutes (125km)
- 0-100 km/h in 4.8 seconds
- 20-inch Rims, Pirelli Tires
- Front & Rear Differential Lock, 4Low
- Sport+ Mode & Off-Road Modes, Wading Mode
- Hydraulic Suspension