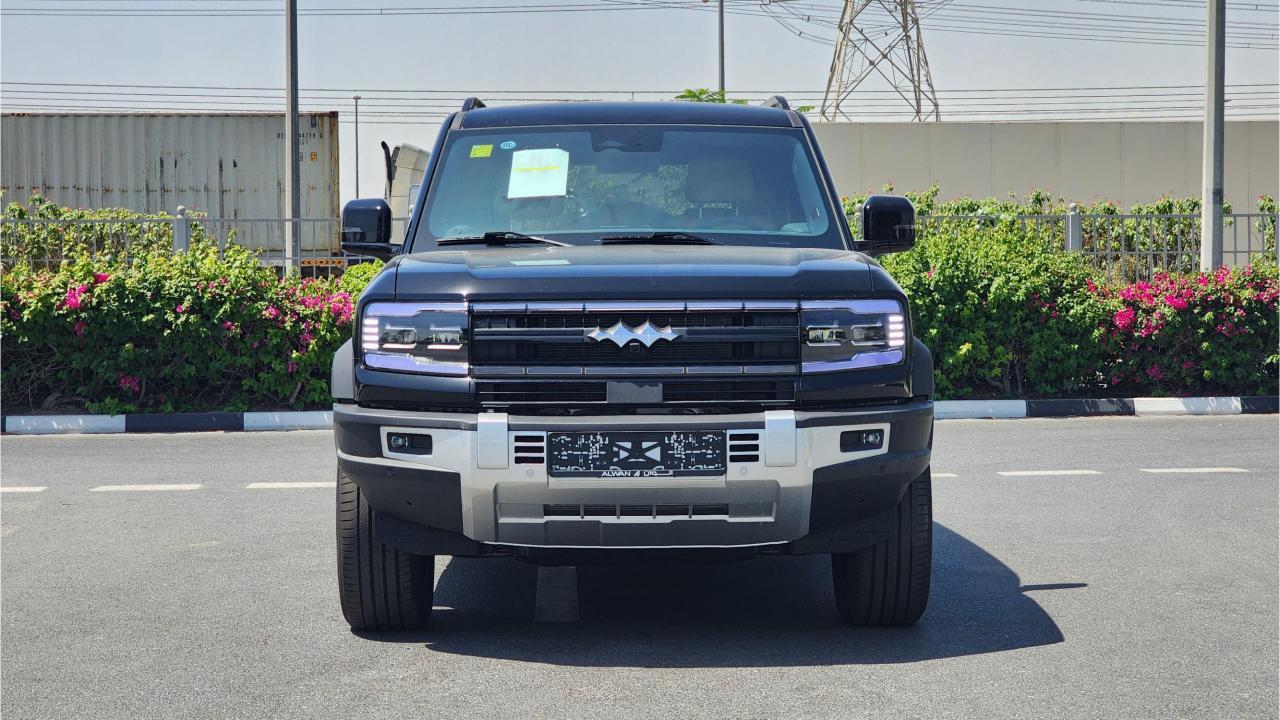

## PERFORMANCE

- 5-Seater SUV Plug-In Hybrid 4x4
- 1,200 km Range Combined
- 1.5L Turbocharged 4-Cylinder Engine
- Dual Motor AWD (200 kW + 250 Kw)
- 680 Horsepower. 760 Nm Torque
- DC Fast Charging Time 15 minutes (125km)
- 0-100 km/h in 4.8 seconds
- 20-inch Rims, Pirelli Tires
- Front & Rear Differential Lock, 4Low
- Sport+ Mode & Off-Road Modes, Wading Mode
- Hydraulic Suspension