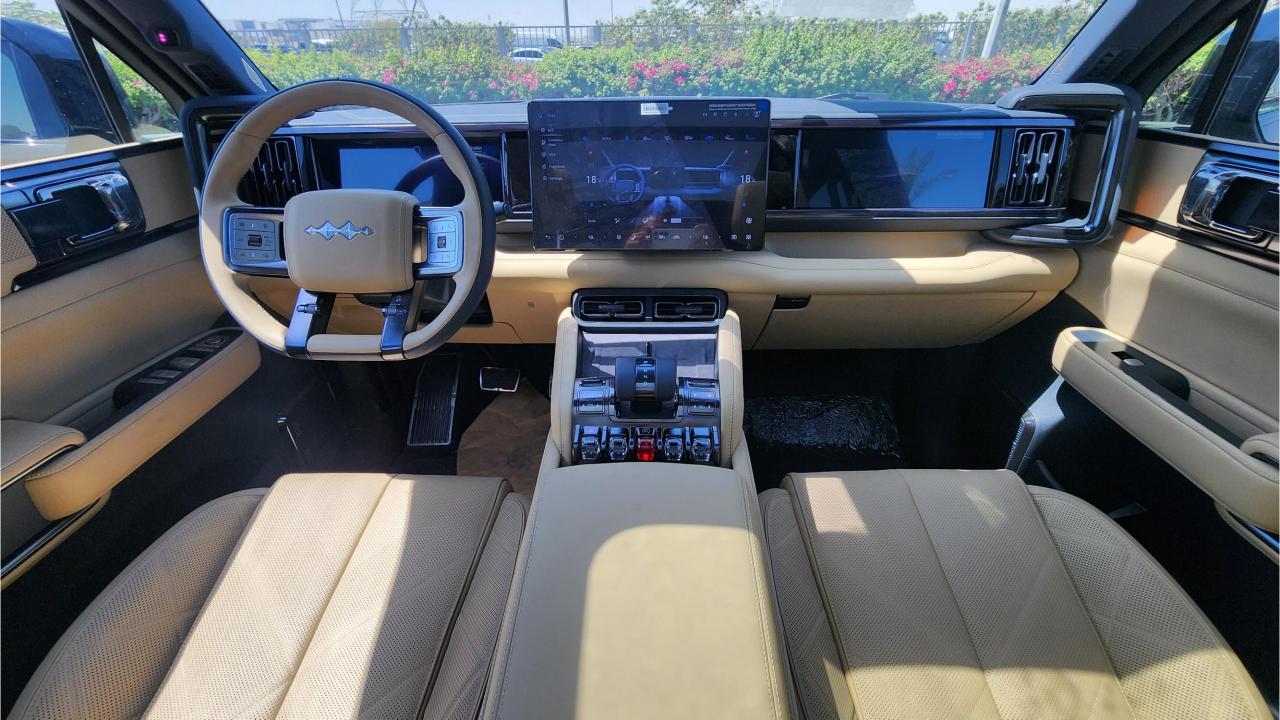

## FEATURES

- Heated & Ventilated Seats with Massage
- Devialet Sound System
- Heated Steering Wheel
- Panoramic Roof with Power Sunroof
- 50-inch Head-Up Display
- Adaptive Cruise Control with Radar
- 360 Camera with Parking Sensors with Auto Park
- Lane Keep Assist, Lane Change Assist
- Bluetooth Phone Set
- Tire Pressure Monitoring System
- Passenger Screen, Fridge, Child Lock
- Interior Ambient Lighting
- (2) 50W Wireless Phone Charging Pads
- Electric Side Steps, Roof Rails
- Rear Heated and Ventilated Seats
- Digital Rear View Mirror