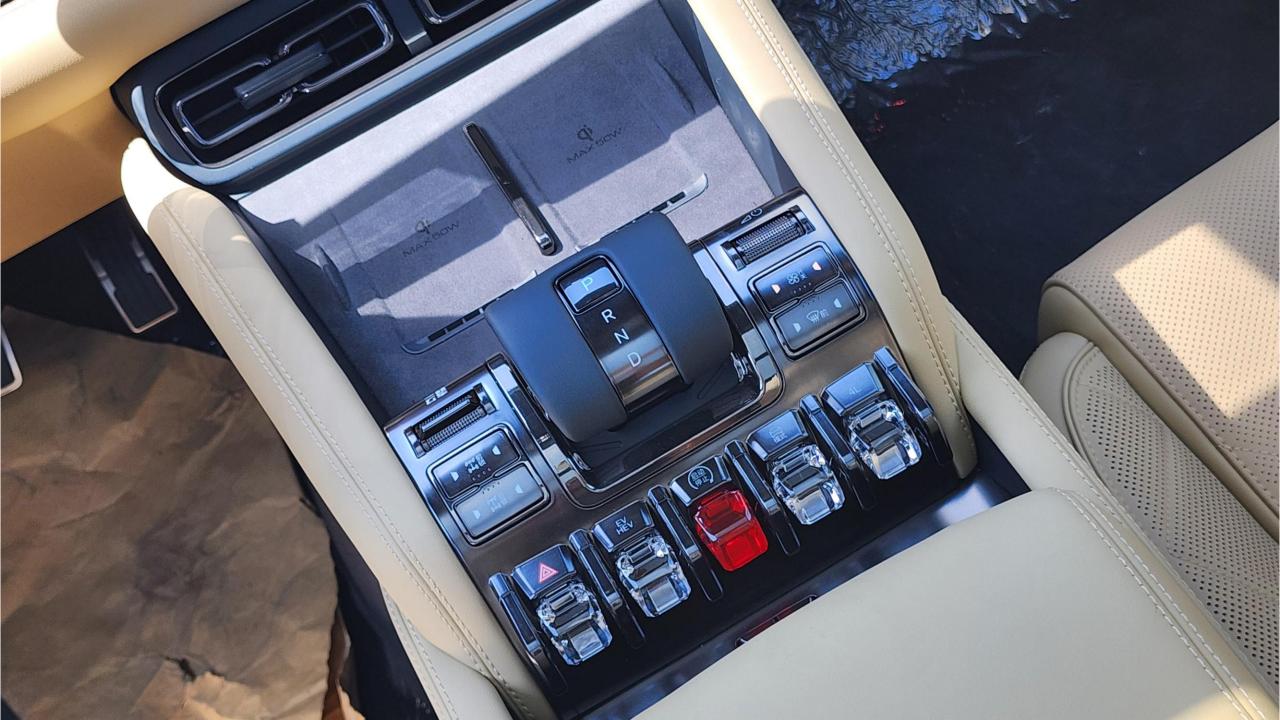

## PERFORMANCE

- 5-Seater SUV Plug-In Hybrid 4x4
- 1,200 km Range Combined
- 1.5L Turbocharged 4-Cylinder Engine
- Dual Motor AWD (200 kW + 250 Kw)
- 680 Horsepower. 760 Nm Torque
- DC Fast Charging Time 15 minutes (125km)
- 0-100 km/h in 4.8 seconds
- 20-inch Rims, Pirelli Tires
- Front & Rear Differential Lock, 4Low
- Sport+ Mode & Off-Road Modes, Wading Mode
- Hydraulic Suspension

## FEATURES

- Heated & Ventilated Seats with Massage
- Devialet Sound System
- Heated Steering Wheel
- Panoramic Roof with Power Sunroof
- 50-inch Head-Up Display
- Adaptive Cruise Control with Radar
- 360 Camera with Parking Sensors with Auto Park
- Lane Keep Assist, Lane Change Assist
- Bluetooth Phone Set
- Tire Pressure Monitoring System
- Passenger Screen, Fridge, Child Lock
- Interior Ambient Lighting
- (2) 50W Wireless Phone Charging Pads
- Electric Side Steps, Roof Rails
- Rear Heated and Ventilated Seats
- Digital Rear View Mirror