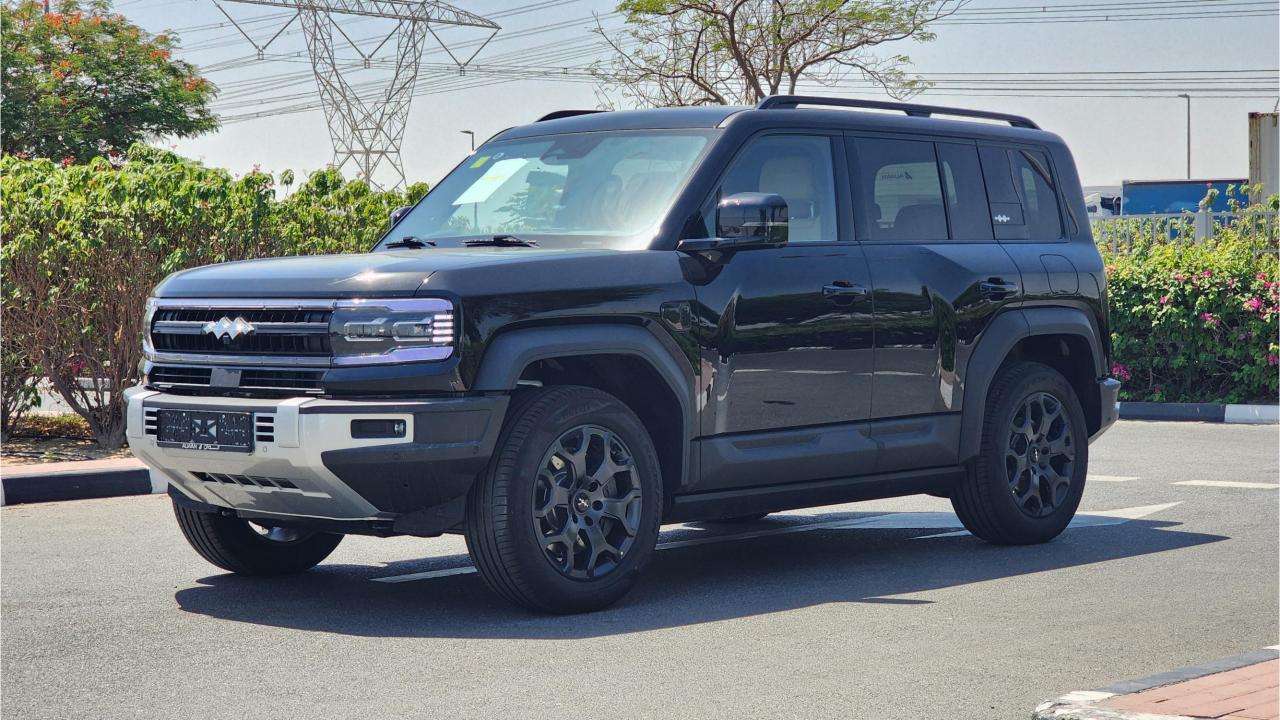

## PERFORMANCE

- 5-Seater SUV Plug-In Hybrid 4x4
- 1,200 km Range Combined
- 1.5L Turbocharged 4-Cylinder Engine
- Dual Motor AWD (200 kW + 250 Kw)
- 680 Horsepower. 760 Nm Torque
- DC Fast Charging Time 15 minutes (125km)
- 0-100 km/h in 4.8 seconds
- 20-inch Rims, Pirelli Tires
- Front & Rear Differential Lock, 4Low
- Sport+ Mode & Off-Road Modes, Wading Mode
- Hydraulic Suspension

## FEATURES

- Heated & Ventilated Seats with Massage
- Devialet Sound System
- Heated Steering Wheel
- Panoramic Roof with Power Sunroof
- 50-inch Head-Up Display
- Adaptive Cruise Control with Radar
- 360 Camera with Parking Sensors with Auto Park
- Lane Keep Assist, Lane Change Assist
- Bluetooth Phone Set
- Tire Pressure Monitoring System
- Passenger Screen, Fridge, Child Lock
- Interior Ambient Lighting
- (2) 50W Wireless Phone Charging Pads
- Electric Side Steps, Roof Rails
- Rear Heated and Ventilated Seats
- Digital Rear View Mirror