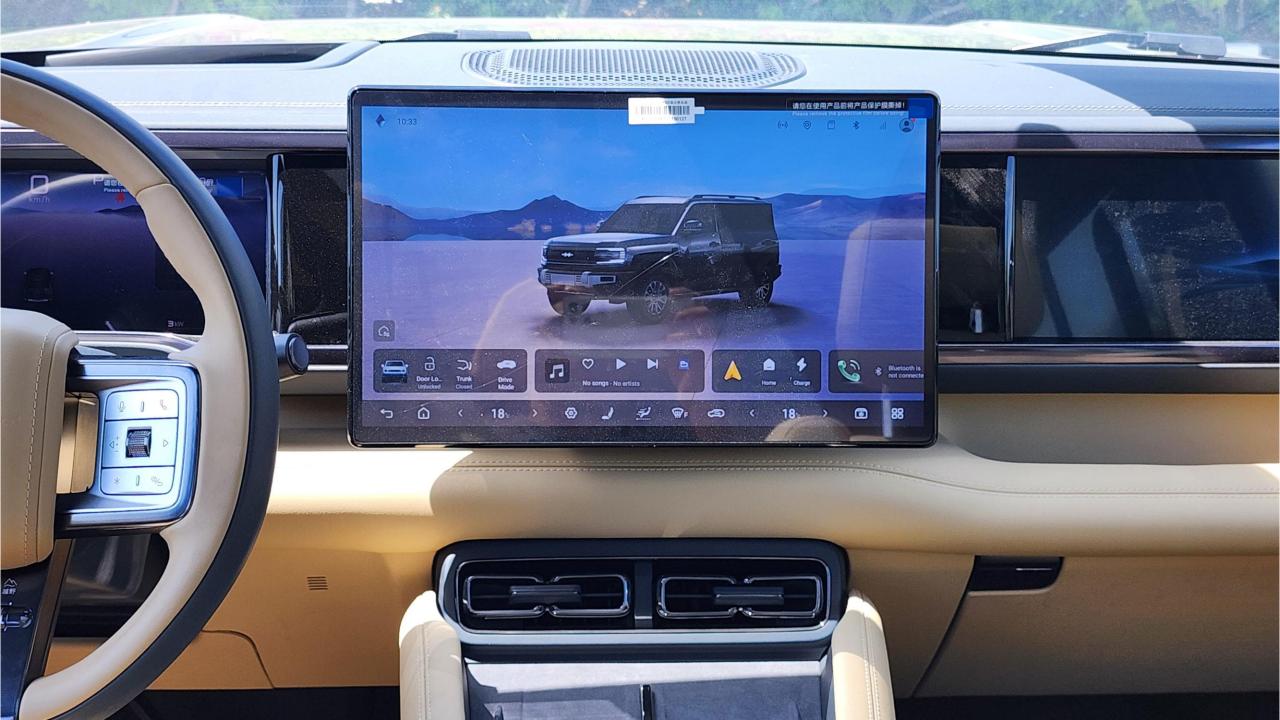

## FEATURES

- Heated & Ventilated Seats with Massage
- Devialet Sound System
- Heated Steering Wheel
- Panoramic Roof with Power Sunroof
- 50-inch Head-Up Display
- Adaptive Cruise Control with Radar
- 360 Camera with Parking Sensors with Auto Park
- Lane Keep Assist, Lane Change Assist
- Bluetooth Phone Set
- Tire Pressure Monitoring System
- Passenger Screen, Fridge, Child Lock
- Interior Ambient Lighting
- (2) 50W Wireless Phone Charging Pads
- Electric Side Steps, Roof Rails
- Rear Heated and Ventilated Seats
- Digital Rear View Mirror