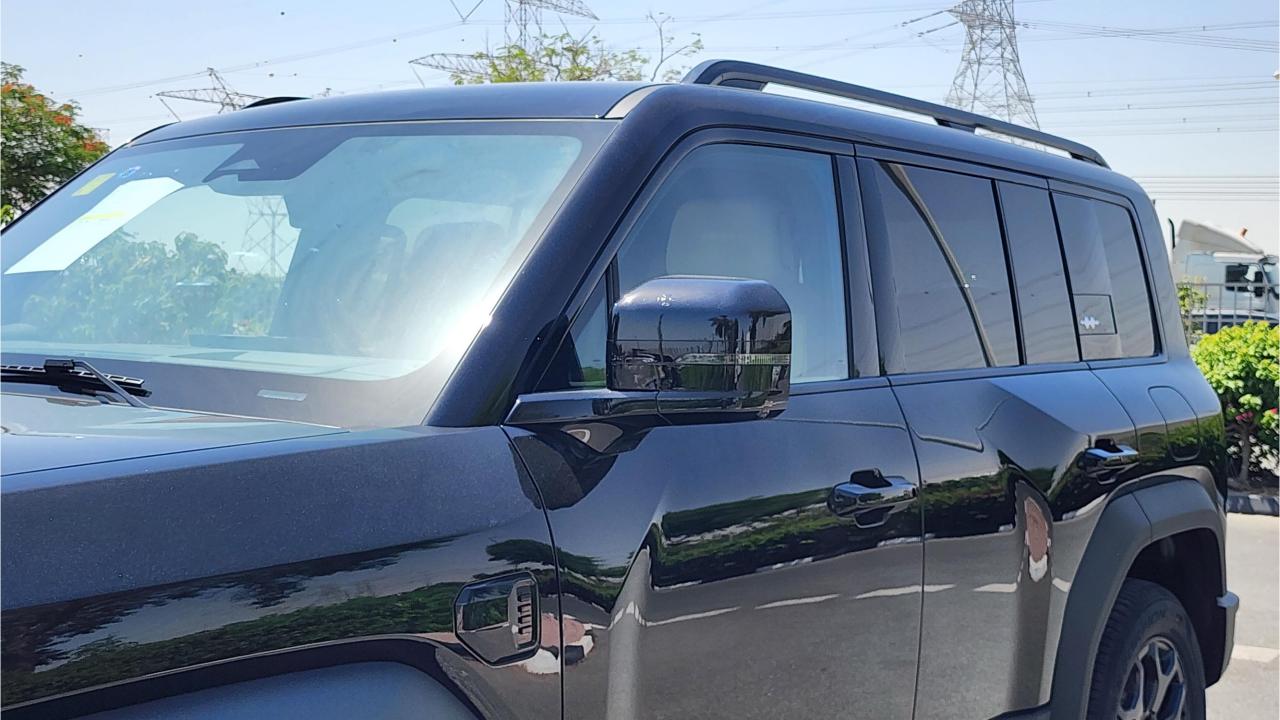

## PERFORMANCE

- 5-Seater SUV Plug-In Hybrid 4x4
- 1,200 km Range Combined
- 1.5L Turbocharged 4-Cylinder Engine
- Dual Motor AWD (200 kW + 250 Kw)
- 680 Horsepower. 760 Nm Torque
- DC Fast Charging Time 15 minutes (125km)
- 0-100 km/h in 4.8 seconds
- 20-inch Rims, Pirelli Tires
- Front & Rear Differential Lock, 4Low
- Sport+ Mode & Off-Road Modes, Wading Mode
- Hydraulic Suspension