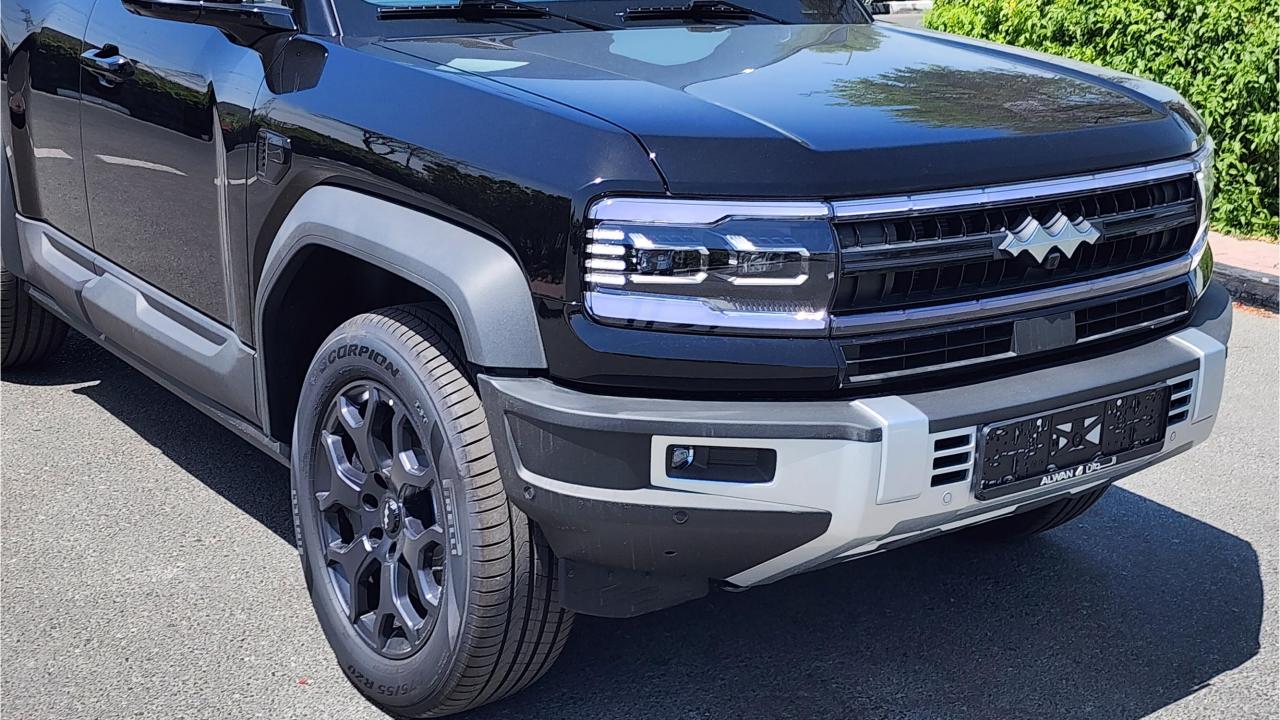

## PERFORMANCE

- 5-Seater SUV Plug-In Hybrid 4x4
- 1,200 km Range Combined
- 1.5L Turbocharged 4-Cylinder Engine
- Dual Motor AWD (200 kW + 250 Kw)
- 680 Horsepower. 760 Nm Torque
- DC Fast Charging Time 15 minutes (125km)
- 0-100 km/h in 4.8 seconds
- 20-inch Rims, Pirelli Tires
- Front & Rear Differential Lock, 4Low
- Sport+ Mode & Off-Road Modes, Wading Mode
- Hydraulic Suspension