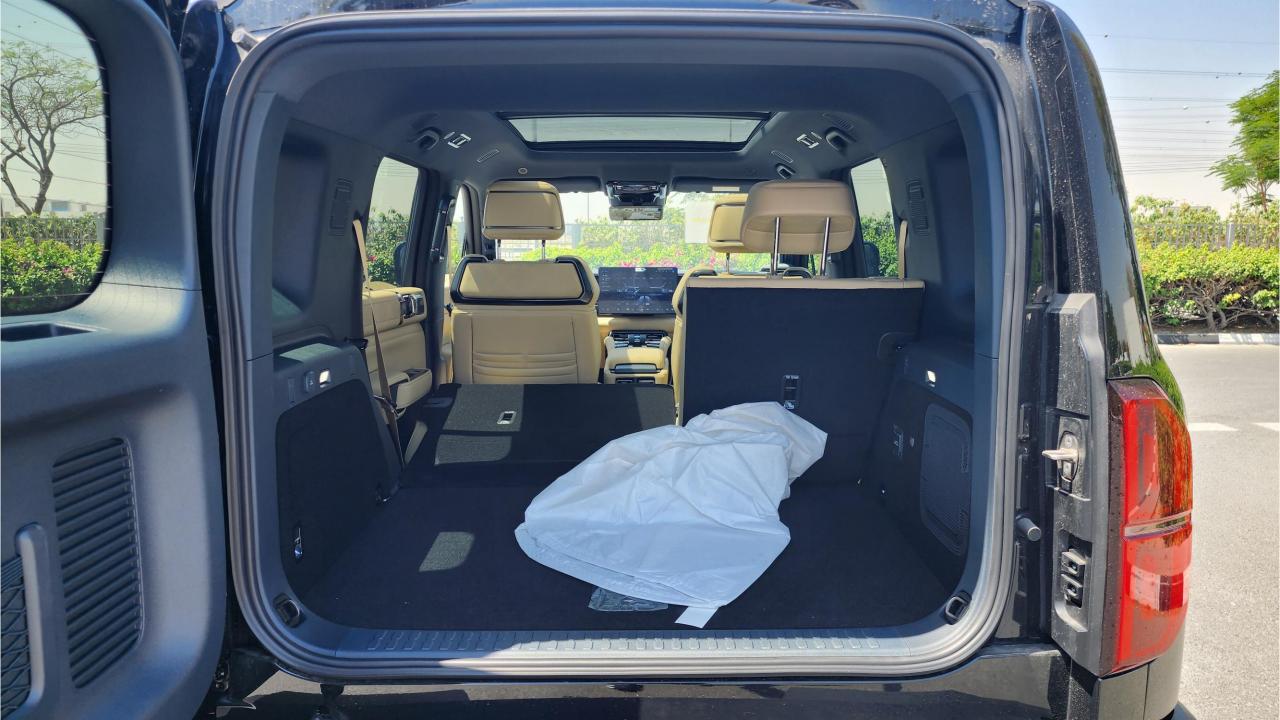

## FEATURES

- Heated & Ventilated Seats with Massage
- Devialet Sound System
- Heated Steering Wheel
- Panoramic Roof with Power Sunroof
- 50-inch Head-Up Display
- Adaptive Cruise Control with Radar
- 360 Camera with Parking Sensors with Auto Park
- Lane Keep Assist, Lane Change Assist
- Bluetooth Phone Set
- Tire Pressure Monitoring System
- Passenger Screen, Fridge, Child Lock
- Interior Ambient Lighting
- (2) 50W Wireless Phone Charging Pads
- Electric Side Steps, Roof Rails
- Rear Heated and Ventilated Seats
- Digital Rear View Mirror