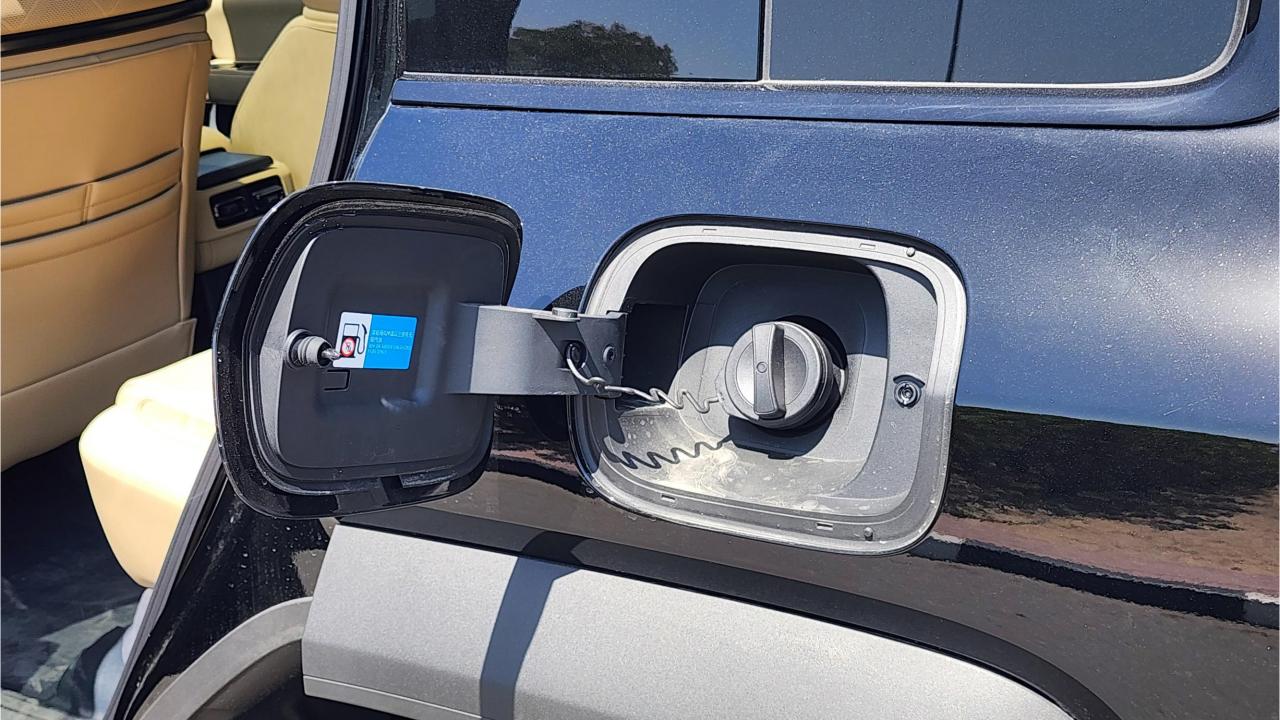

## PERFORMANCE

- 5-Seater SUV Plug-In Hybrid 4x4
- 1,200 km Range Combined
- 1.5L Turbocharged 4-Cylinder Engine
- Dual Motor AWD (200 kW + 250 Kw)
- 680 Horsepower. 760 Nm Torque
- DC Fast Charging Time 15 minutes (125km)
- 0-100 km/h in 4.8 seconds
- 20-inch Rims, Pirelli Tires
- Front & Rear Differential Lock, 4Low
- Sport+ Mode & Off-Road Modes, Wading Mode
- Hydraulic Suspension