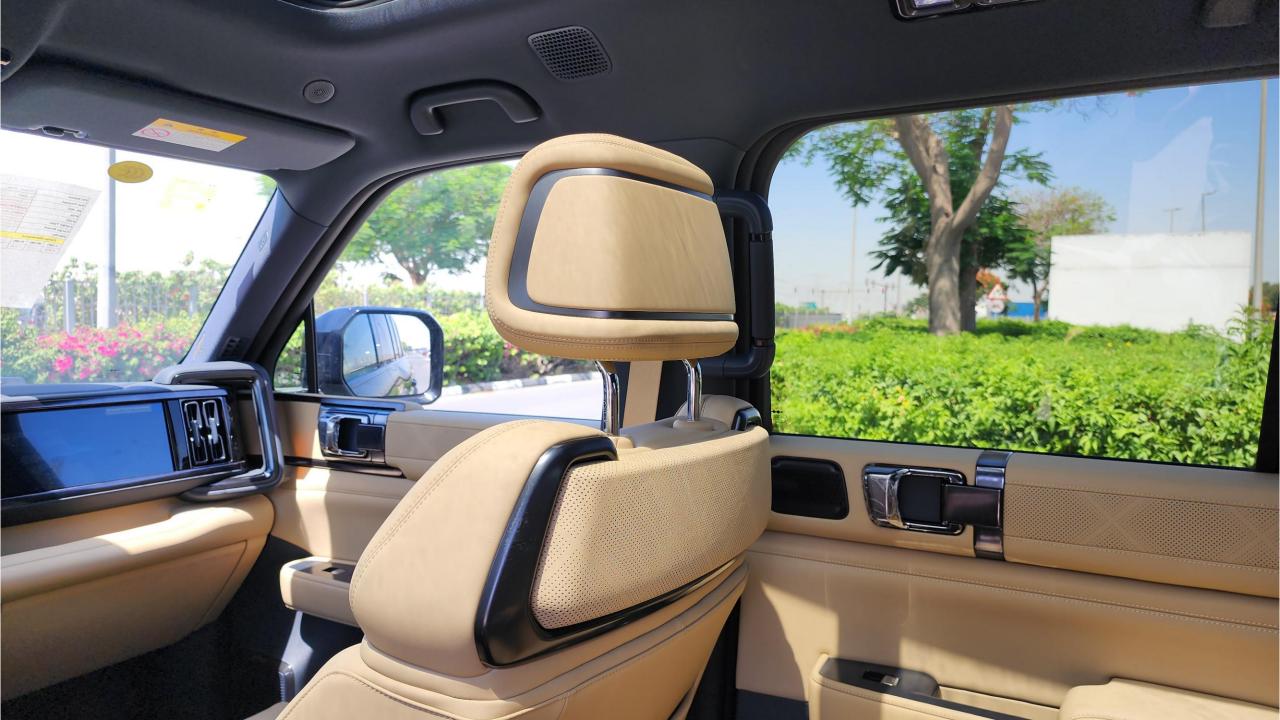

## FEATURES

- Heated & Ventilated Seats with Massage
- Devialet Sound System
- Heated Steering Wheel
- Panoramic Roof with Power Sunroof
- 50-inch Head-Up Display
- Adaptive Cruise Control with Radar
- 360 Camera with Parking Sensors with Auto Park
- Lane Keep Assist, Lane Change Assist
- Bluetooth Phone Set
- Tire Pressure Monitoring System
- Passenger Screen, Fridge, Child Lock
- Interior Ambient Lighting
- (2) 50W Wireless Phone Charging Pads
- Electric Side Steps, Roof Rails
- Rear Heated and Ventilated Seats
- Digital Rear View Mirror