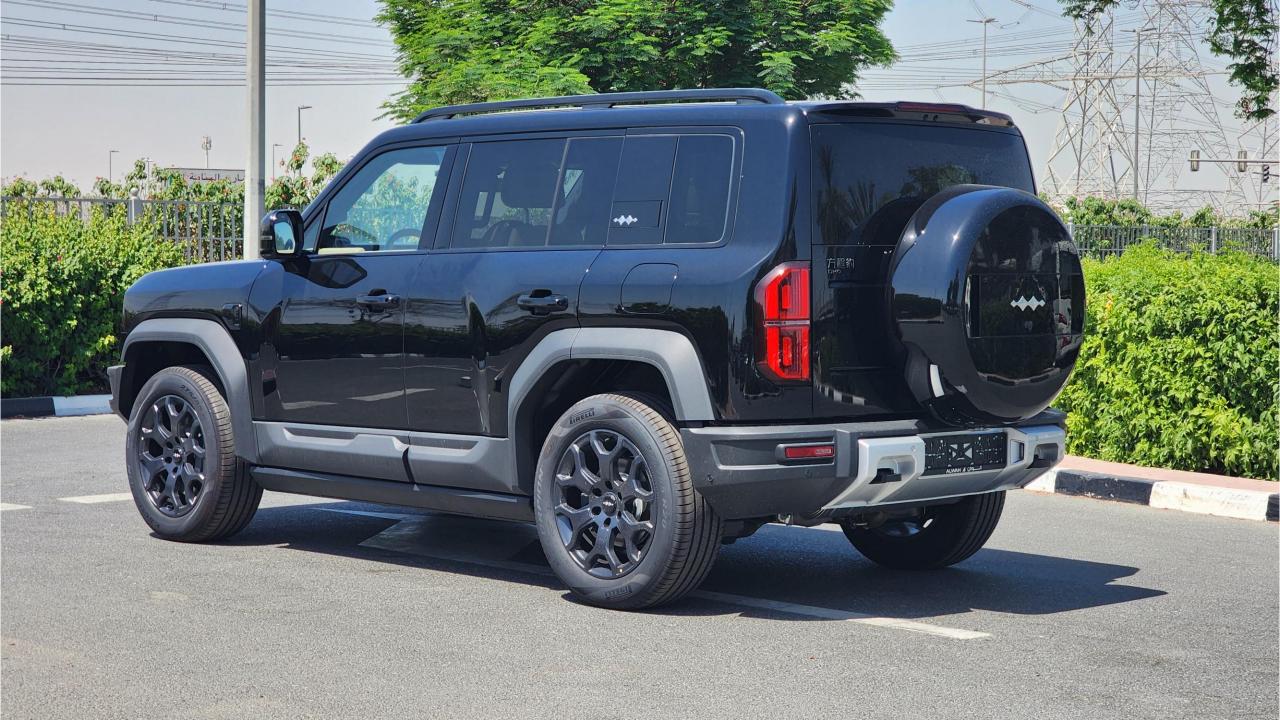

## PERFORMANCE

- 5-Seater SUV Plug-In Hybrid 4x4
- 1,200 km Range Combined
- 1.5L Turbocharged 4-Cylinder Engine
- Dual Motor AWD (200 kW + 250 Kw)
- 680 Horsepower. 760 Nm Torque
- DC Fast Charging Time 15 minutes (125km)
- 0-100 km/h in 4.8 seconds
- 20-inch Rims, Pirelli Tires
- Front & Rear Differential Lock, 4Low
- Sport+ Mode & Off-Road Modes, Wading Mode
- Hydraulic Suspension