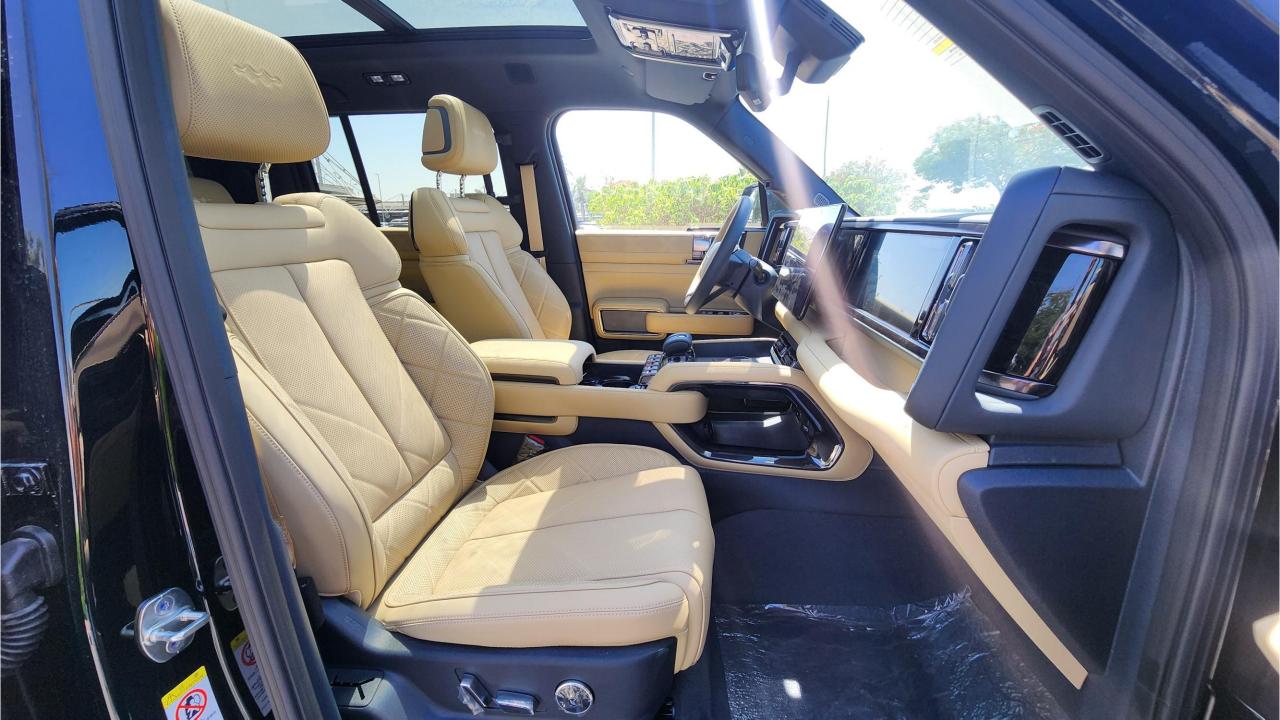

## FEATURES

- Heated & Ventilated Seats with Massage
- Devialet Sound System
- Heated Steering Wheel
- Panoramic Roof with Power Sunroof
- 50-inch Head-Up Display
- Adaptive Cruise Control with Radar
- 360 Camera with Parking Sensors with Auto Park
- Lane Keep Assist, Lane Change Assist
- Bluetooth Phone Set
- Tire Pressure Monitoring System
- Passenger Screen, Fridge, Child Lock
- Interior Ambient Lighting
- (2) 50W Wireless Phone Charging Pads
- Electric Side Steps, Roof Rails
- Rear Heated and Ventilated Seats
- Digital Rear View Mirror