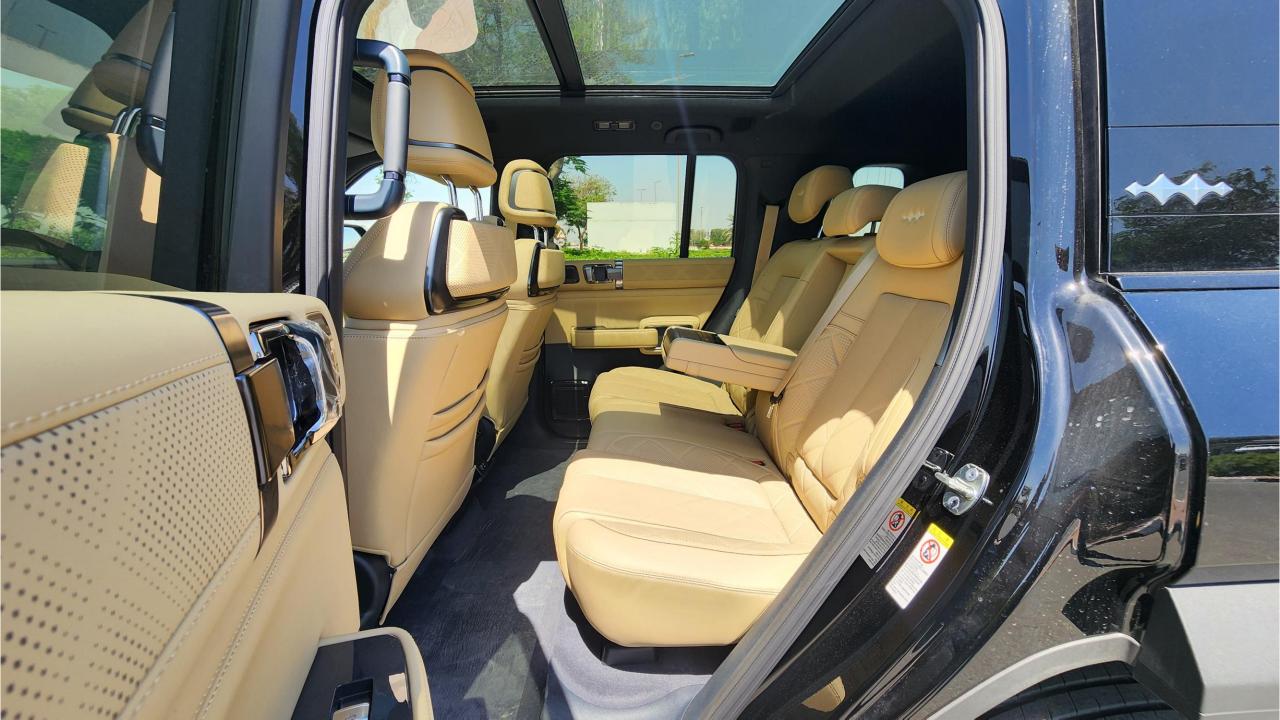

## FEATURES

- Heated & Ventilated Seats with Massage
- Devialet Sound System
- Heated Steering Wheel
- Panoramic Roof with Power Sunroof
- 50-inch Head-Up Display
- Adaptive Cruise Control with Radar
- 360 Camera with Parking Sensors with Auto Park
- Lane Keep Assist, Lane Change Assist
- Bluetooth Phone Set
- Tire Pressure Monitoring System
- Passenger Screen, Fridge, Child Lock
- Interior Ambient Lighting
- (2) 50W Wireless Phone Charging Pads
- Electric Side Steps, Roof Rails
- Rear Heated and Ventilated Seats
- Digital Rear View Mirror