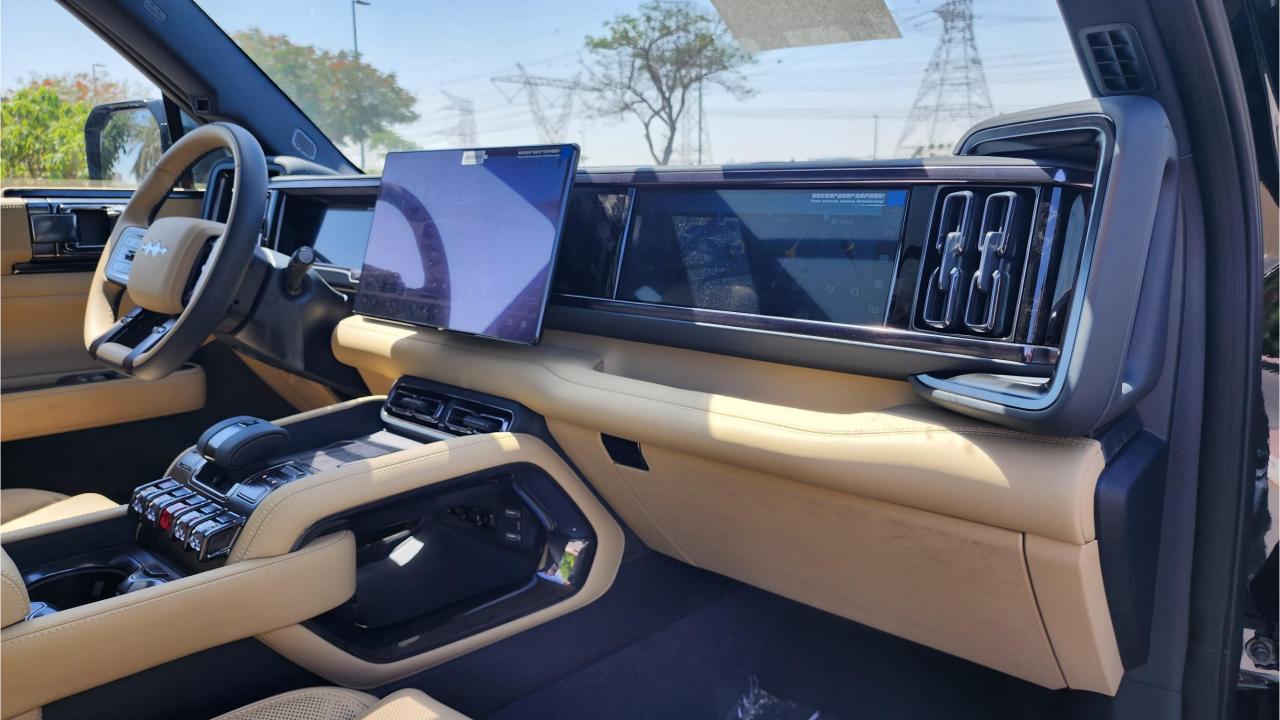

## FEATURES

- Heated & Ventilated Seats with Massage
- Devialet Sound System
- Heated Steering Wheel
- Panoramic Roof with Power Sunroof
- 50-inch Head-Up Display
- Adaptive Cruise Control with Radar
- 360 Camera with Parking Sensors with Auto Park
- Lane Keep Assist, Lane Change Assist
- Bluetooth Phone Set
- Tire Pressure Monitoring System
- Passenger Screen, Fridge, Child Lock
- Interior Ambient Lighting
- (2) 50W Wireless Phone Charging Pads
- Electric Side Steps, Roof Rails
- Rear Heated and Ventilated Seats
- Digital Rear View Mirror