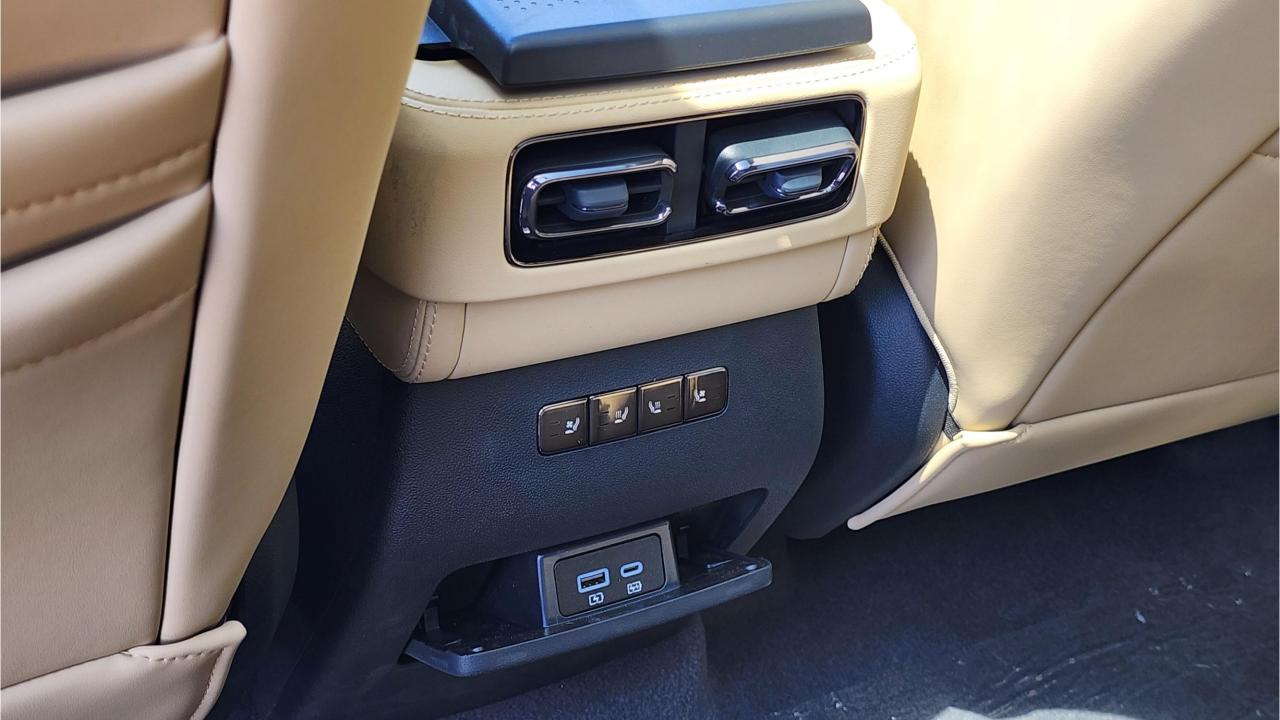

## FEATURES

- Heated & Ventilated Seats with Massage
- Devialet Sound System
- Heated Steering Wheel
- Panoramic Roof with Power Sunroof
- 50-inch Head-Up Display
- Adaptive Cruise Control with Radar
- 360 Camera with Parking Sensors with Auto Park
- Lane Keep Assist, Lane Change Assist
- Bluetooth Phone Set
- Tire Pressure Monitoring System
- Passenger Screen, Fridge, Child Lock
- Interior Ambient Lighting
- (2) 50W Wireless Phone Charging Pads
- Electric Side Steps, Roof Rails
- Rear Heated and Ventilated Seats
- Digital Rear View Mirror