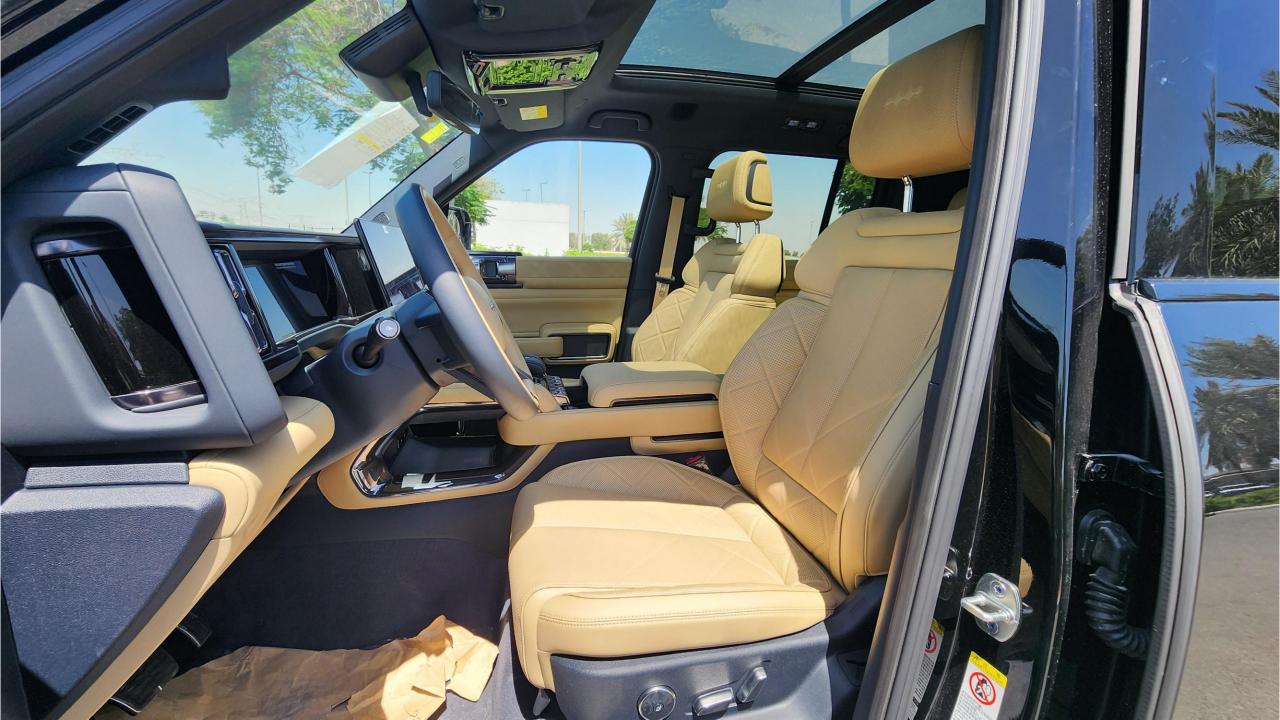

## FEATURES

- Heated & Ventilated Seats with Massage
- Devialet Sound System
- Heated Steering Wheel
- Panoramic Roof with Power Sunroof
- 50-inch Head-Up Display
- Adaptive Cruise Control with Radar
- 360 Camera with Parking Sensors with Auto Park
- Lane Keep Assist, Lane Change Assist
- Bluetooth Phone Set
- Tire Pressure Monitoring System
- Passenger Screen, Fridge, Child Lock
- Interior Ambient Lighting
- (2) 50W Wireless Phone Charging Pads
- Electric Side Steps, Roof Rails
- Rear Heated and Ventilated Seats
- Digital Rear View Mirror