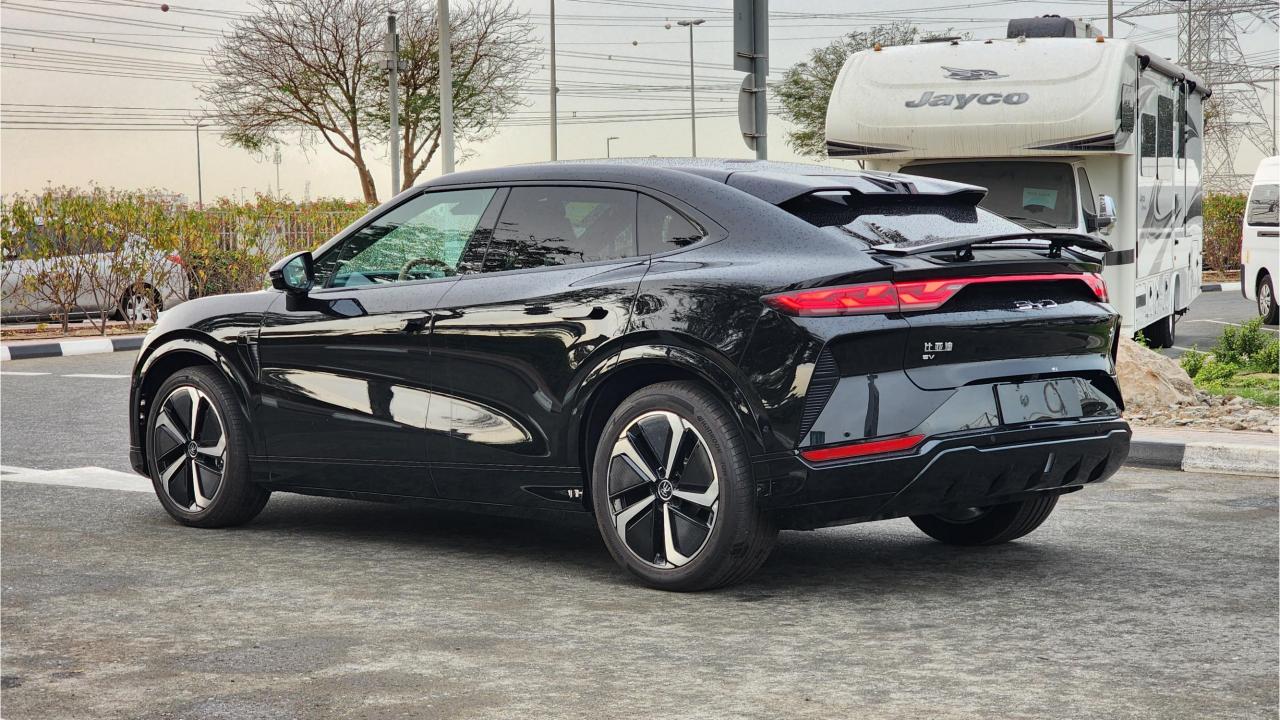

## 2024 BYD SONG L

- Brand New 5-Door Electric. Excellence Edition
- Single Motor / Pure Electric Range 662 km
- Maximum Power 230kW / 230 Horsepower
- Top Speed 201 km/h
- 87 kWh Battery Capacity / Supports DC Fast Charge
- 20 Inch Rims / Tire Pressure Warning System
- 10.25-inch LED Instrument Panel
- 15.6-inch Floating Central Control Screen
- Heads Up Display, Driver Fatigue Monitoring
- Parking Sensors with 360 Camera
- Bluetooth Phone Set / Adaptive Cruise Control
- Power Ventilated & Massage Front Seats
- Power Windows / Power Mirrors / Power Locks
- 50W Wireless Phone Charging Pad
- Rear Climate Control, Glass Roof
- DYNAUDIO Surround Sound System
- 4,840mm Length, 1,950mm Width, 1,560mm Height,
  2,930mm Wheelbase