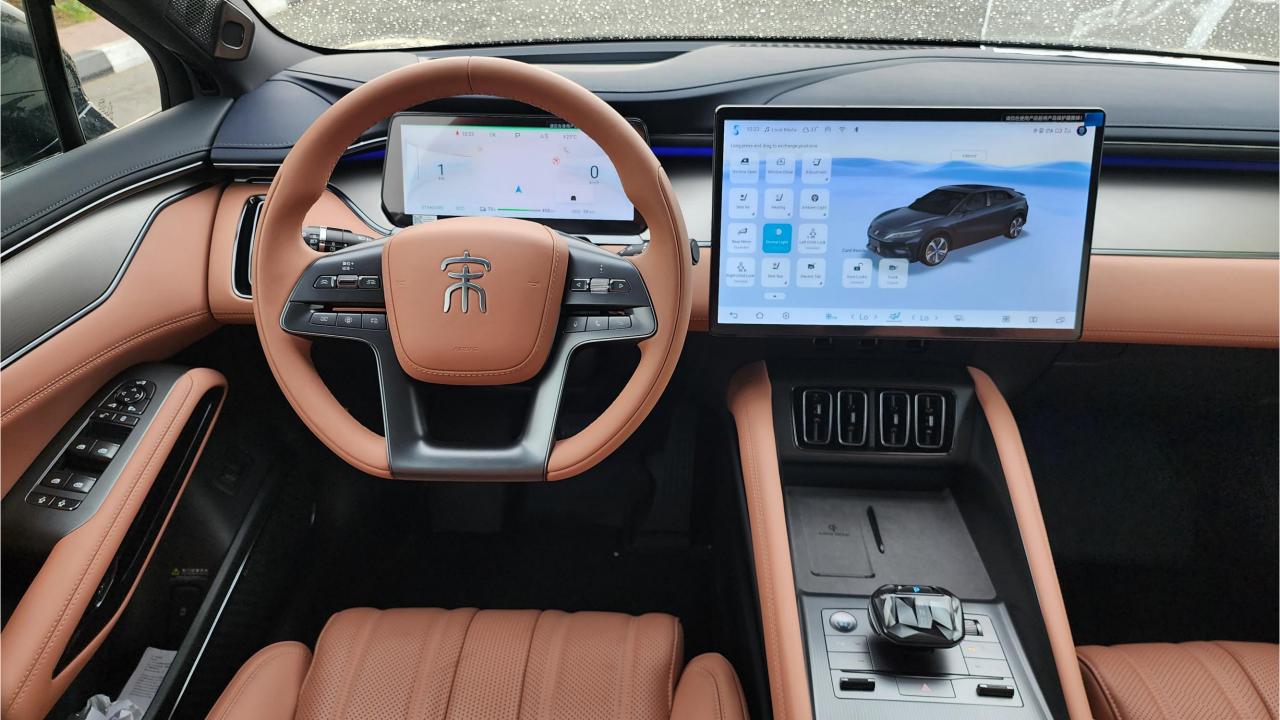

## 2024 BYD SONG L

- Brand New 5-Door Electric. Excellence Edition
- Single Motor / Pure Electric Range 662 km
- Maximum Power 230kW / 230 Horsepower
- Top Speed 201 km/h
- 87 kWh Battery Capacity / Supports DC Fast Charge
- 20 Inch Rims / Tire Pressure Warning System
- 10.25-inch LED Instrument Panel
- 15.6-inch Floating Central Control Screen
- Heads Up Display, Driver Fatigue Monitoring
- Parking Sensors with 360 Camera
- Bluetooth Phone Set / Adaptive Cruise Control
- Power Ventilated & Massage Front Seats
- Power Windows / Power Mirrors / Power Locks
- 50W Wireless Phone Charging Pad
- Rear Climate Control, Glass Roof
- DYNAUDIO Surround Sound System
- 4,840mm Length, 1,950mm Width, 1,560mm Height,
  2,930mm Wheelbase