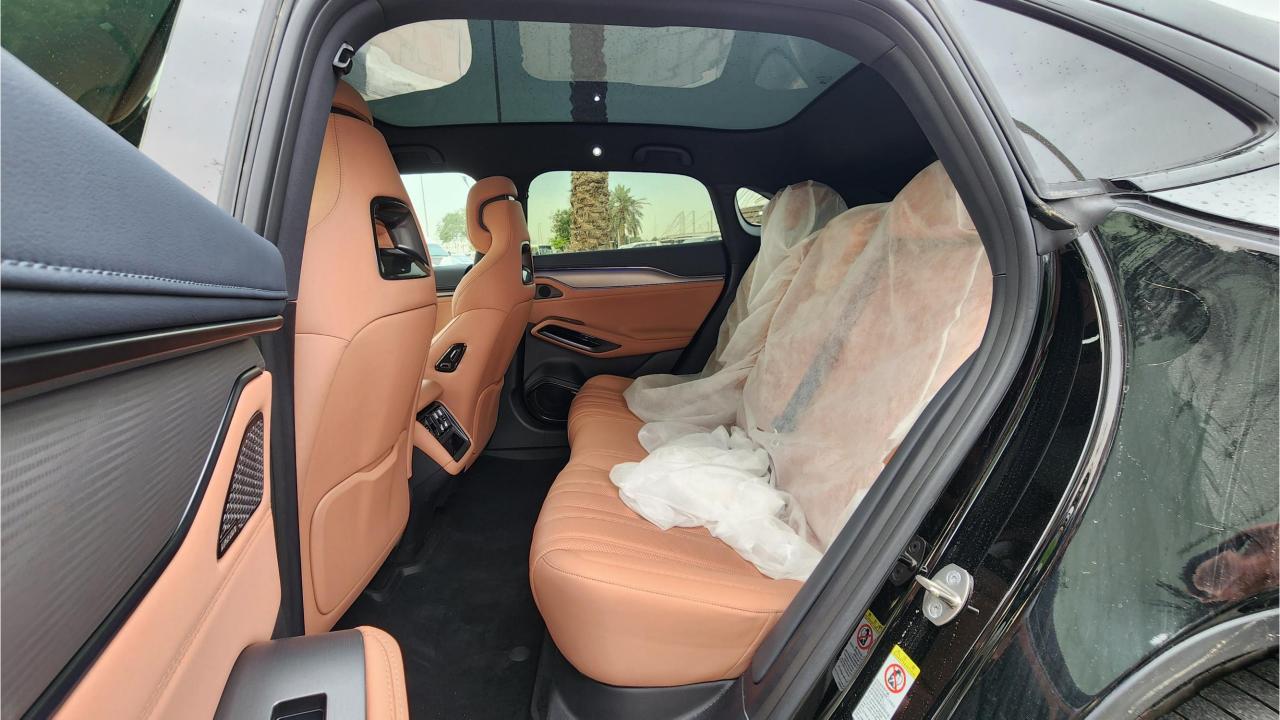

## 2024 BYD SONG L

- Brand New 5-Door Electric. Excellence Edition
- Single Motor / Pure Electric Range 662 km
- Maximum Power 230kW / 230 Horsepower
- Top Speed 201 km/h
- 87 kWh Battery Capacity / Supports DC Fast Charge
- 20 Inch Rims / Tire Pressure Warning System
- 10.25-inch LED Instrument Panel
- 15.6-inch Floating Central Control Screen
- Heads Up Display, Driver Fatigue Monitoring
- Parking Sensors with 360 Camera
- Bluetooth Phone Set / Adaptive Cruise Control
- Power Ventilated & Massage Front Seats
- Power Windows / Power Mirrors / Power Locks
- 50W Wireless Phone Charging Pad
- Rear Climate Control, Glass Roof
- DYNAUDIO Surround Sound System
- 4,840mm Length, 1,950mm Width, 1,560mm Height,
  2,930mm Wheelbase