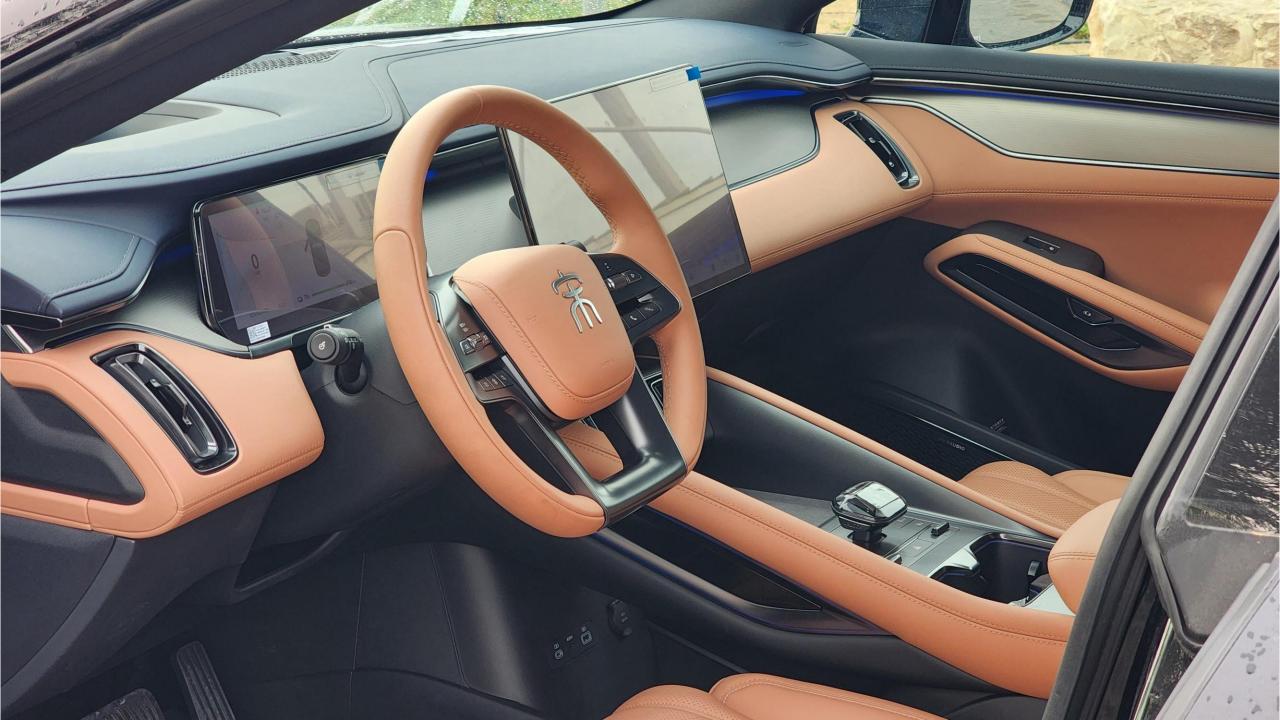

## 2024 BYD SONG L

- Brand New 5-Door Electric. Excellence Edition
- Single Motor / Pure Electric Range 662 km
- Maximum Power 230kW / 230 Horsepower
- Top Speed 201 km/h
- 87 kWh Battery Capacity / Supports DC Fast Charge
- 20 Inch Rims / Tire Pressure Warning System
- 10.25-inch LED Instrument Panel
- 15.6-inch Floating Central Control Screen
- Heads Up Display, Driver Fatigue Monitoring
- Parking Sensors with 360 Camera
- Bluetooth Phone Set / Adaptive Cruise Control
- Power Ventilated & Massage Front Seats
- Power Windows / Power Mirrors / Power Locks
- 50W Wireless Phone Charging Pad
- Rear Climate Control, Glass Roof
- DYNAUDIO Surround Sound System
- 4,840mm Length, 1,950mm Width, 1,560mm Height,
  2,930mm Wheelbase