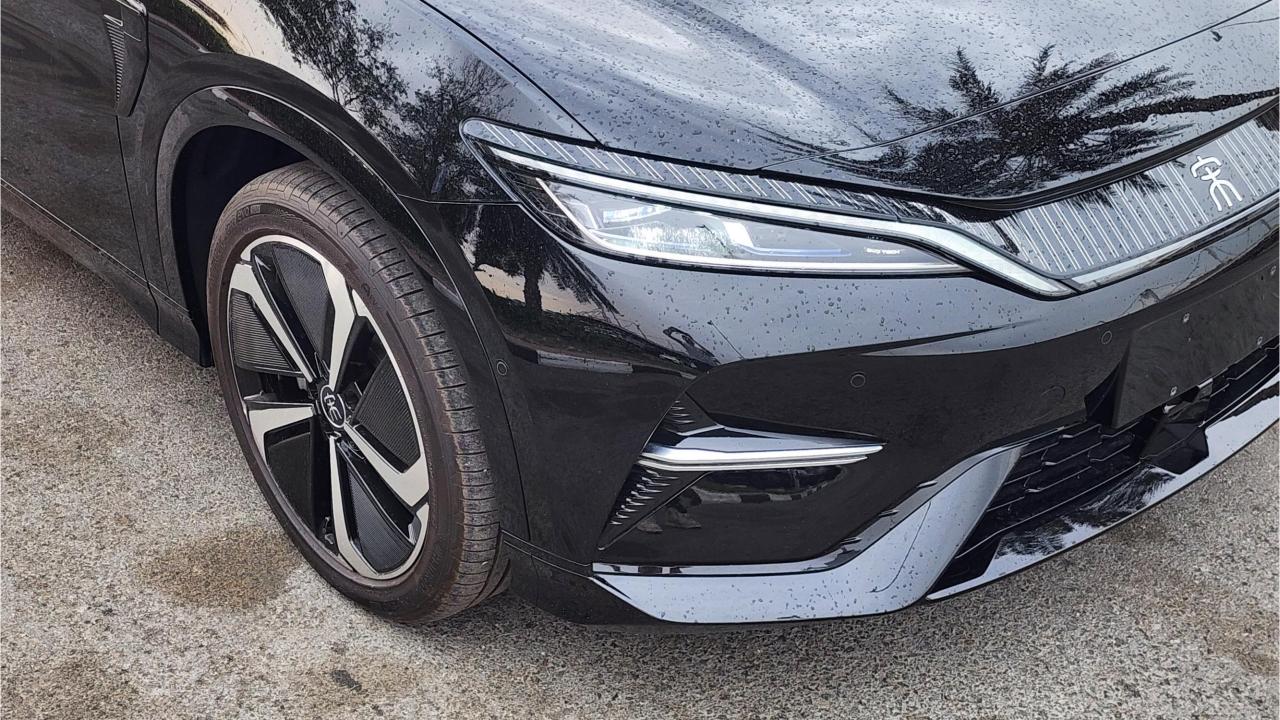

## 2024 BYD SONG L

- Brand New 5-Door Electric. Excellence Edition
- Single Motor / Pure Electric Range 662 km
- Maximum Power 230kW / 230 Horsepower
- Top Speed 201 km/h
- 87 kWh Battery Capacity / Supports DC Fast Charge
- 20 Inch Rims / Tire Pressure Warning System
- 10.25-inch LED Instrument Panel
- 15.6-inch Floating Central Control Screen
- Heads Up Display, Driver Fatigue Monitoring
- Parking Sensors with 360 Camera
- Bluetooth Phone Set / Adaptive Cruise Control
- Power Ventilated & Massage Front Seats
- Power Windows / Power Mirrors / Power Locks
- 50W Wireless Phone Charging Pad
- Rear Climate Control, Glass Roof
- DYNAUDIO Surround Sound System
- 4,840mm Length, 1,950mm Width, 1,560mm Height,
  2,930mm Wheelbase