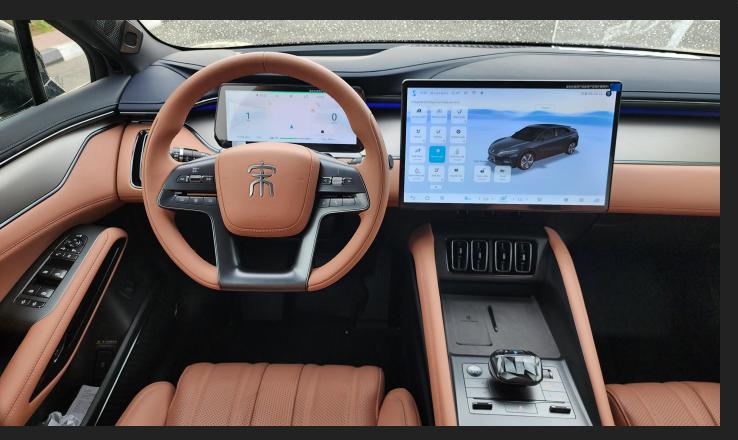

## 2024 BYD SONG L

- Brand New 5-Door Electric. Excellence Edition
- Single Motor / Pure Electric Range 662 km
- Maximum Power 230kW / 230 Horsepower
- Top Speed 201 km/h
- 87 kWh Battery Capacity / Supports DC Fast Charge
- 20 Inch Rims / Tire Pressure Warning System
- 10.25-inch LED Instrument Panel
- 15.6-inch Floating Central Control Screen
- Heads Up Display, Driver Fatigue Monitoring
- Parking Sensors with 360 Camera
- Bluetooth Phone Set / Adaptive Cruise Control
- Power Ventilated & Massage Front Seats
- Power Windows / Power Mirrors / Power Locks
- 50W Wireless Phone Charging Pad
- Rear Climate Control, Glass Roof
- DYNAUDIO Surround Sound System
- 4,840mm Length, 1,950mm Width, 1,560mm Height,
  2,930mm Wheelbase