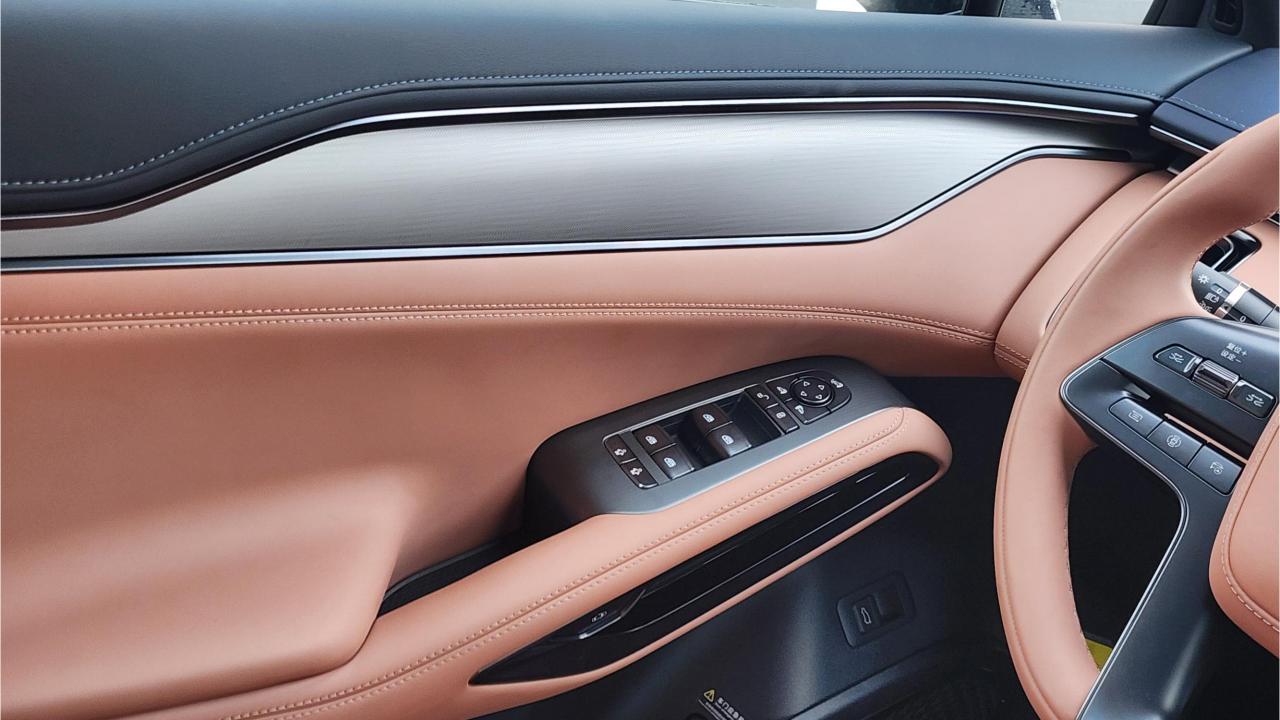

## 2024 BYD SONG L

- Brand New 5-Door Electric. Excellence Edition
- Single Motor / Pure Electric Range 662 km
- Maximum Power 230kW / 230 Horsepower
- Top Speed 201 km/h
- 87 kWh Battery Capacity / Supports DC Fast Charge
- 20 Inch Rims / Tire Pressure Warning System
- 10.25-inch LED Instrument Panel
- 15.6-inch Floating Central Control Screen
- Heads Up Display, Driver Fatigue Monitoring
- Parking Sensors with 360 Camera
- Bluetooth Phone Set / Adaptive Cruise Control
- Power Ventilated & Massage Front Seats
- Power Windows / Power Mirrors / Power Locks
- 50W Wireless Phone Charging Pad
- Rear Climate Control, Glass Roof
- DYNAUDIO Surround Sound System
- 4,840mm Length, 1,950mm Width, 1,560mm Height,
  2,930mm Wheelbase