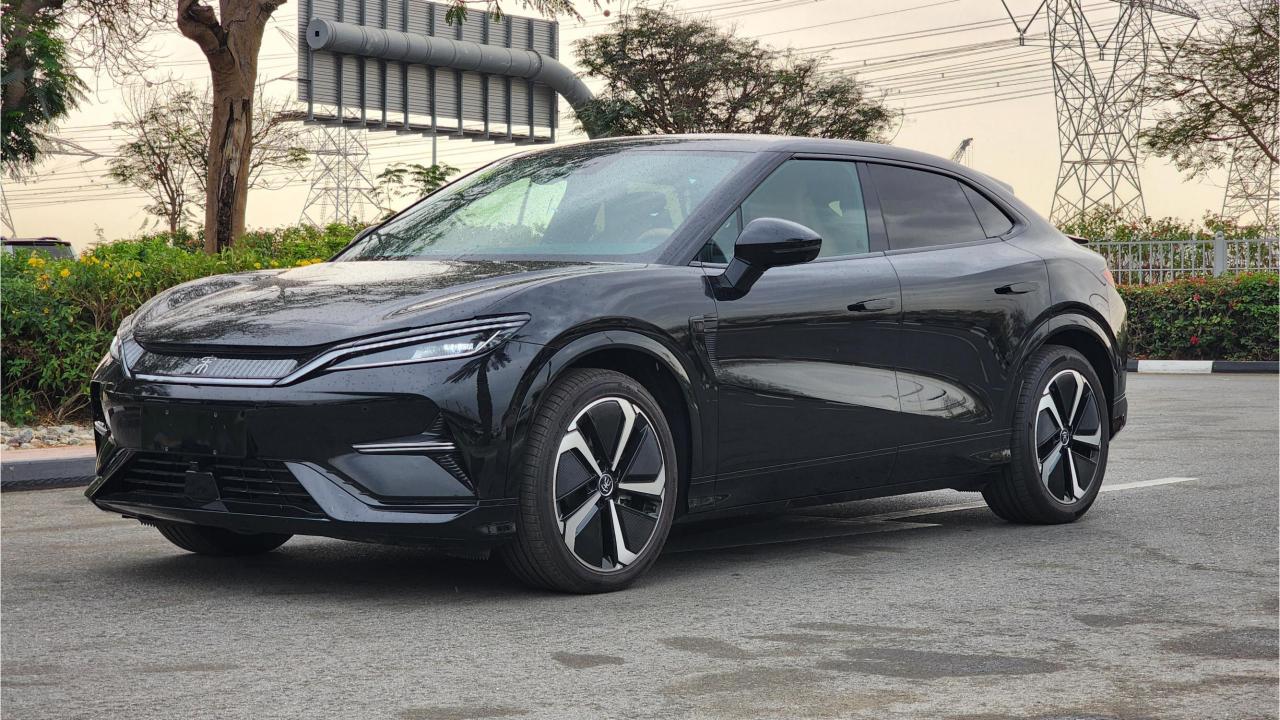

## 2024 BYD SONG L

- Brand New 5-Door Electric. Excellence Edition
- Single Motor / Pure Electric Range 662 km
- Maximum Power 230kW / 230 Horsepower
- Top Speed 201 km/h
- 87 kWh Battery Capacity / Supports DC Fast Charge
- 20 Inch Rims / Tire Pressure Warning System
- 10.25-inch LED Instrument Panel
- 15.6-inch Floating Central Control Screen
- Heads Up Display, Driver Fatigue Monitoring
- Parking Sensors with 360 Camera
- Bluetooth Phone Set / Adaptive Cruise Control
- Power Ventilated & Massage Front Seats
- Power Windows / Power Mirrors / Power Locks
- 50W Wireless Phone Charging Pad
- Rear Climate Control, Glass Roof
- DYNAUDIO Surround Sound System
- 4,840mm Length, 1,950mm Width, 1,560mm Height,
  2,930mm Wheelbase