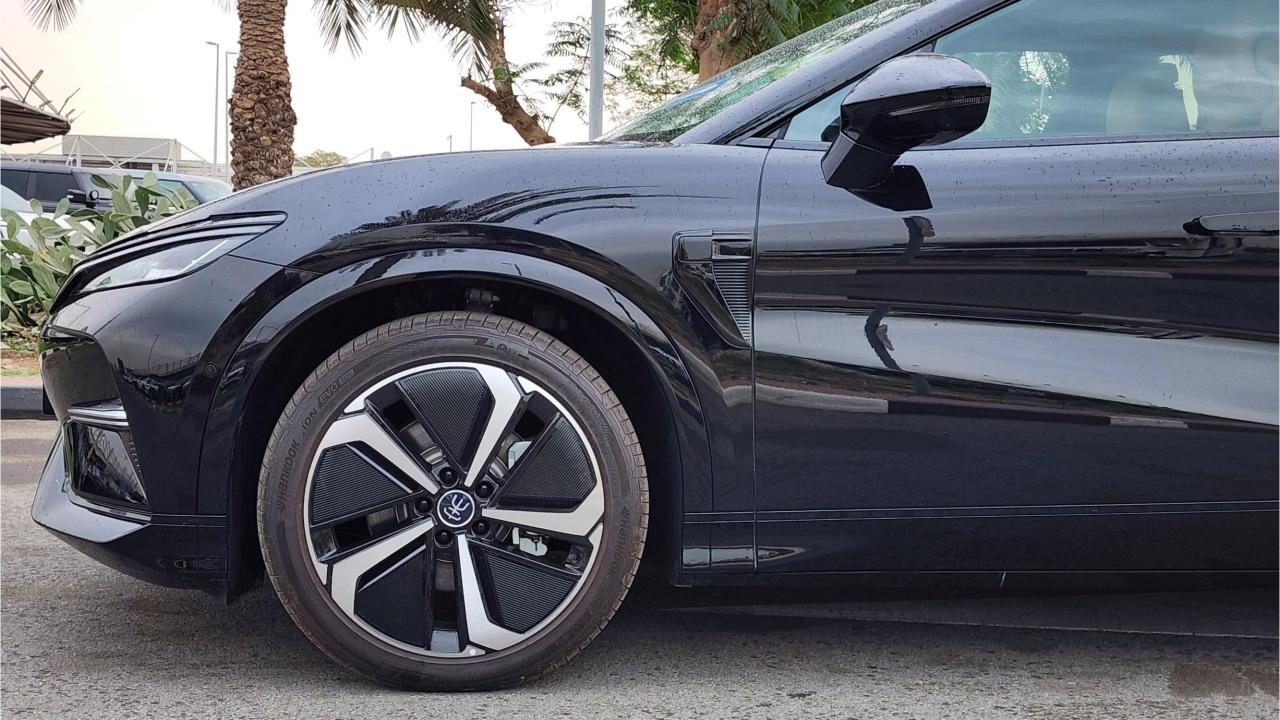

## 2024 BYD SONG L

- Brand New 5-Door Electric. Excellence Edition
- Single Motor / Pure Electric Range 662 km
- Maximum Power 230kW / 230 Horsepower
- Top Speed 201 km/h
- 87 kWh Battery Capacity / Supports DC Fast Charge
- 20 Inch Rims / Tire Pressure Warning System
- 10.25-inch LED Instrument Panel
- 15.6-inch Floating Central Control Screen
- Heads Up Display, Driver Fatigue Monitoring
- Parking Sensors with 360 Camera
- Bluetooth Phone Set / Adaptive Cruise Control
- Power Ventilated & Massage Front Seats
- Power Windows / Power Mirrors / Power Locks
- 50W Wireless Phone Charging Pad
- Rear Climate Control, Glass Roof
- DYNAUDIO Surround Sound System
- 4,840mm Length, 1,950mm Width, 1,560mm Height,
  2,930mm Wheelbase