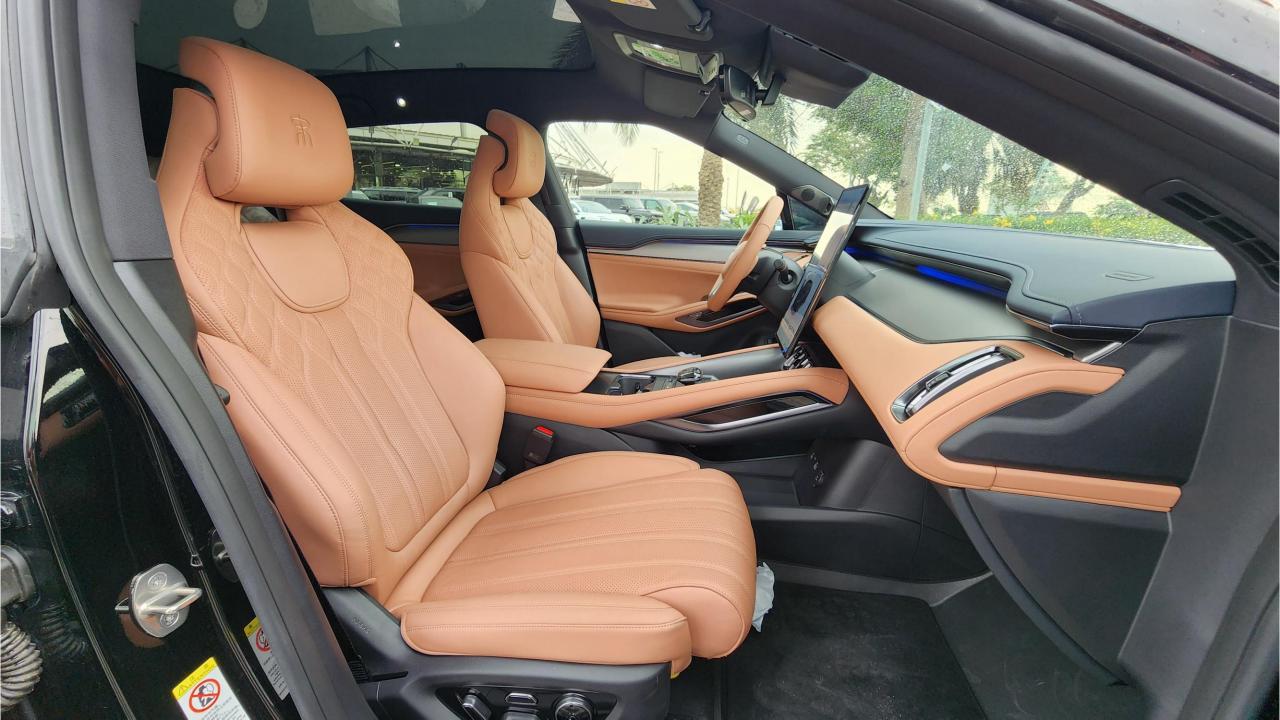

## 2024 BYD SONG L

- Brand New 5-Door Electric. Excellence Edition
- Single Motor / Pure Electric Range 662 km
- Maximum Power 230kW / 230 Horsepower
- Top Speed 201 km/h
- 87 kWh Battery Capacity / Supports DC Fast Charge
- 20 Inch Rims / Tire Pressure Warning System
- 10.25-inch LED Instrument Panel
- 15.6-inch Floating Central Control Screen
- Heads Up Display, Driver Fatigue Monitoring
- Parking Sensors with 360 Camera
- Bluetooth Phone Set / Adaptive Cruise Control
- Power Ventilated & Massage Front Seats
- Power Windows / Power Mirrors / Power Locks
- 50W Wireless Phone Charging Pad
- Rear Climate Control, Glass Roof
- DYNAUDIO Surround Sound System
- 4,840mm Length, 1,950mm Width, 1,560mm Height,
  2,930mm Wheelbase