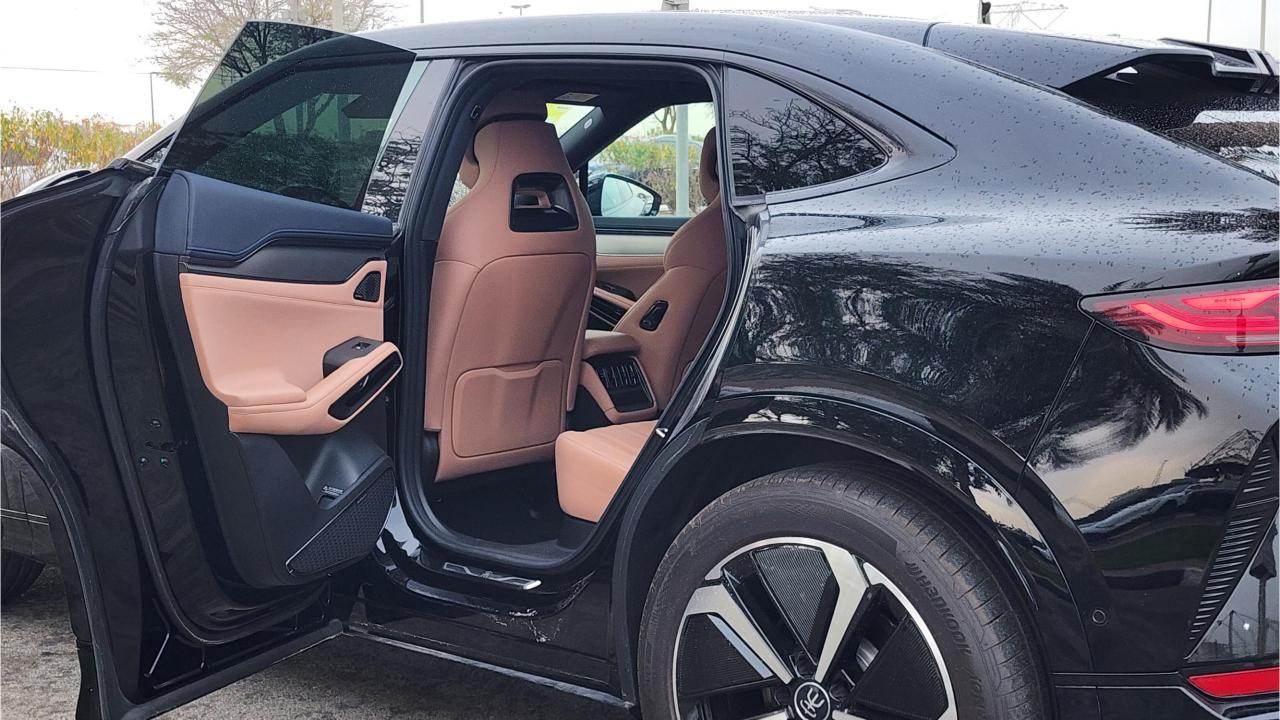

## 2024 BYD SONG L

- Brand New 5-Door Electric. Excellence Edition
- Single Motor / Pure Electric Range 662 km
- Maximum Power 230kW / 230 Horsepower
- Top Speed 201 km/h
- 87 kWh Battery Capacity / Supports DC Fast Charge
- 20 Inch Rims / Tire Pressure Warning System
- 10.25-inch LED Instrument Panel
- 15.6-inch Floating Central Control Screen
- Heads Up Display, Driver Fatigue Monitoring
- Parking Sensors with 360 Camera
- Bluetooth Phone Set / Adaptive Cruise Control
- Power Ventilated & Massage Front Seats
- Power Windows / Power Mirrors / Power Locks
- 50W Wireless Phone Charging Pad
- Rear Climate Control, Glass Roof
- DYNAUDIO Surround Sound System
- 4,840mm Length, 1,950mm Width, 1,560mm Height,
  2,930mm Wheelbase