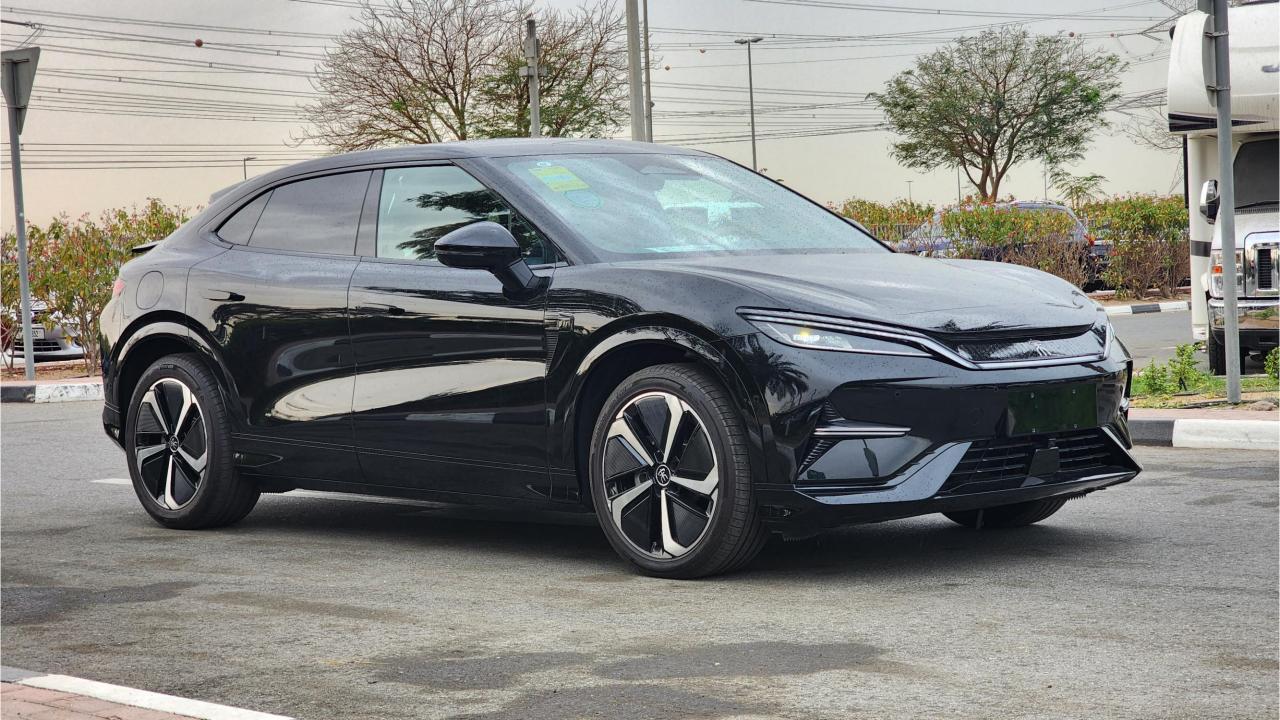

## 2024 BYD SONG L

- Brand New 5-Door Electric. Excellence Edition
- Single Motor / Pure Electric Range 662 km
- Maximum Power 230kW / 230 Horsepower
- Top Speed 201 km/h
- 87 kWh Battery Capacity / Supports DC Fast Charge
- 20 Inch Rims / Tire Pressure Warning System
- 10.25-inch LED Instrument Panel
- 15.6-inch Floating Central Control Screen
- Heads Up Display, Driver Fatigue Monitoring
- Parking Sensors with 360 Camera
- Bluetooth Phone Set / Adaptive Cruise Control
- Power Ventilated & Massage Front Seats
- Power Windows / Power Mirrors / Power Locks
- 50W Wireless Phone Charging Pad
- Rear Climate Control, Glass Roof
- DYNAUDIO Surround Sound System
- 4,840mm Length, 1,950mm Width, 1,560mm Height,
  2,930mm Wheelbase