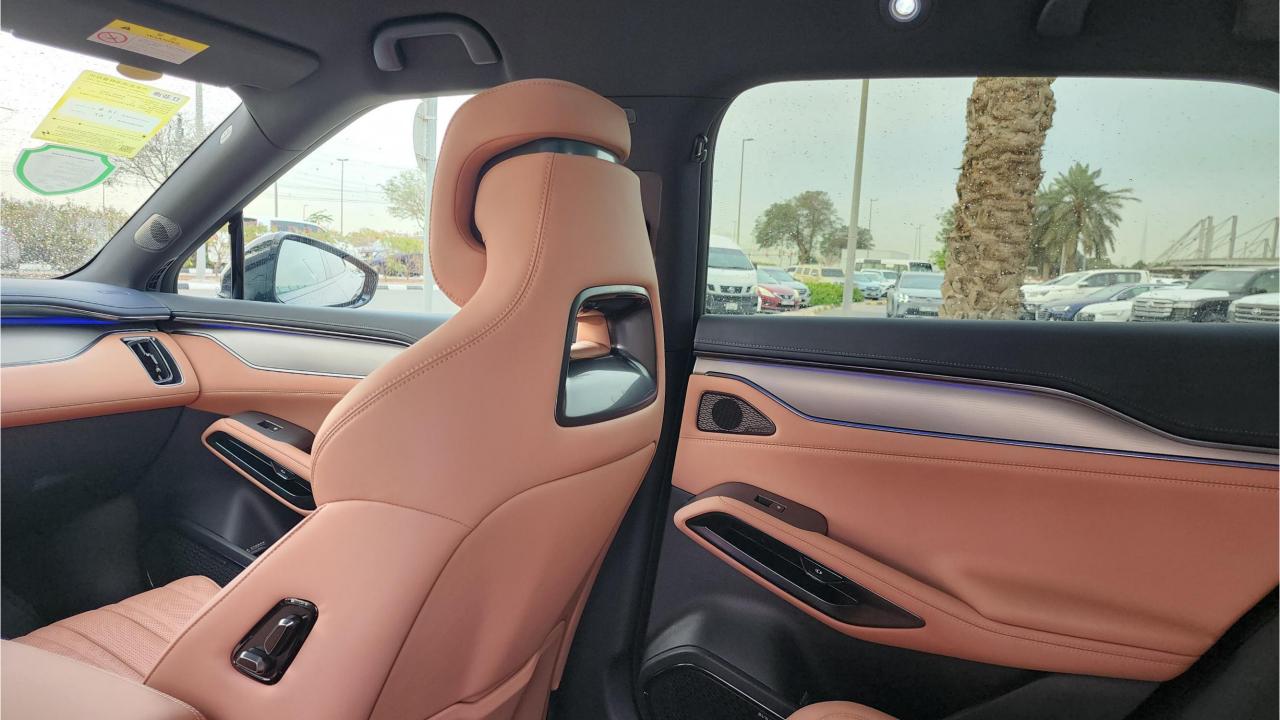

## 2024 BYD SONG L

- Brand New 5-Door Electric. Excellence Edition
- Single Motor / Pure Electric Range 662 km
- Maximum Power 230kW / 230 Horsepower
- Top Speed 201 km/h
- 87 kWh Battery Capacity / Supports DC Fast Charge
- 20 Inch Rims / Tire Pressure Warning System
- 10.25-inch LED Instrument Panel
- 15.6-inch Floating Central Control Screen
- Heads Up Display, Driver Fatigue Monitoring
- Parking Sensors with 360 Camera
- Bluetooth Phone Set / Adaptive Cruise Control
- Power Ventilated & Massage Front Seats
- Power Windows / Power Mirrors / Power Locks
- 50W Wireless Phone Charging Pad
- Rear Climate Control, Glass Roof
- DYNAUDIO Surround Sound System
- 4,840mm Length, 1,950mm Width, 1,560mm Height,
  2,930mm Wheelbase