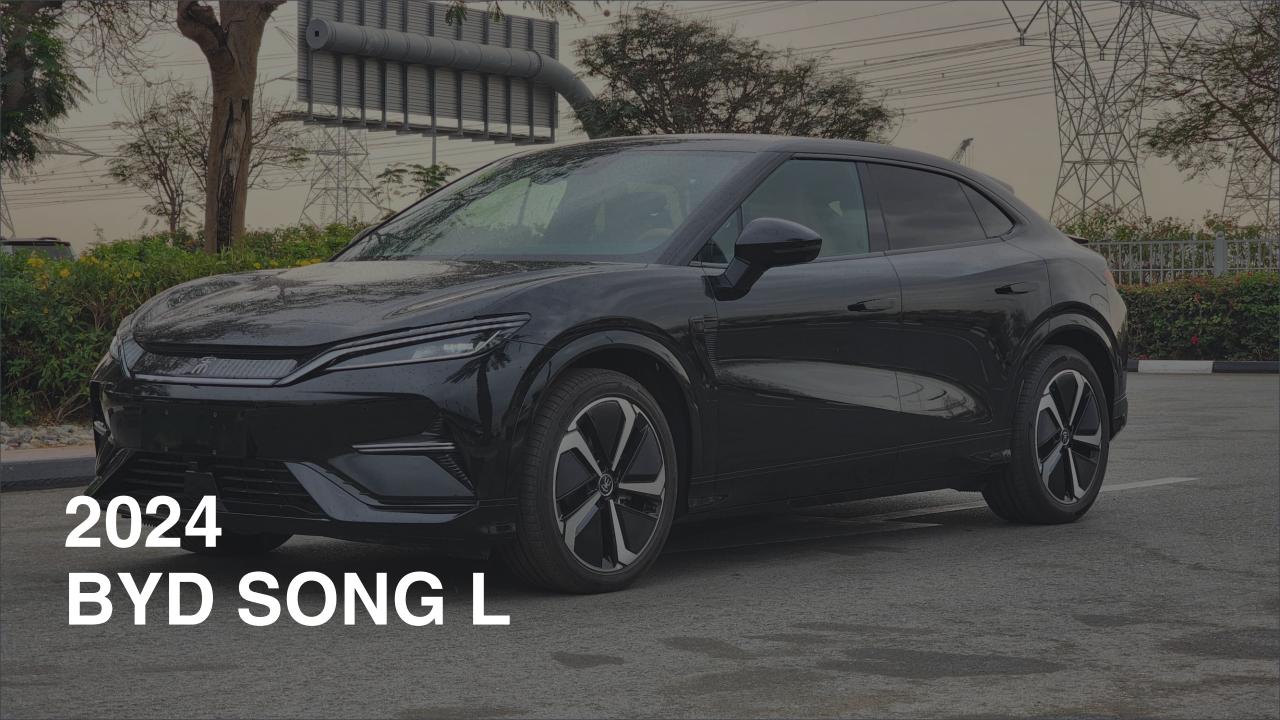

## 2024 BYD SONG L

- Brand New 5-Door Electric. Excellence Edition
- Single Motor / Pure Electric Range 662 km
- Maximum Power 230kW / 230 Horsepower
- Top Speed 201 km/h
- 87 kWh Battery Capacity / Supports DC Fast Charge
- 20 Inch Rims / Tire Pressure Warning System
- 10.25-inch LED Instrument Panel
- 15.6-inch Floating Central Control Screen
- Heads Up Display, Driver Fatigue Monitoring
- Parking Sensors with 360 Camera
- Bluetooth Phone Set / Adaptive Cruise Control
- Power Ventilated & Massage Front Seats
- Power Windows / Power Mirrors / Power Locks
- 50W Wireless Phone Charging Pad
- Rear Climate Control, Glass Roof
- DYNAUDIO Surround Sound System
- 4,840mm Length, 1,950mm Width, 1,560mm Height,
  2,930mm Wheelbase