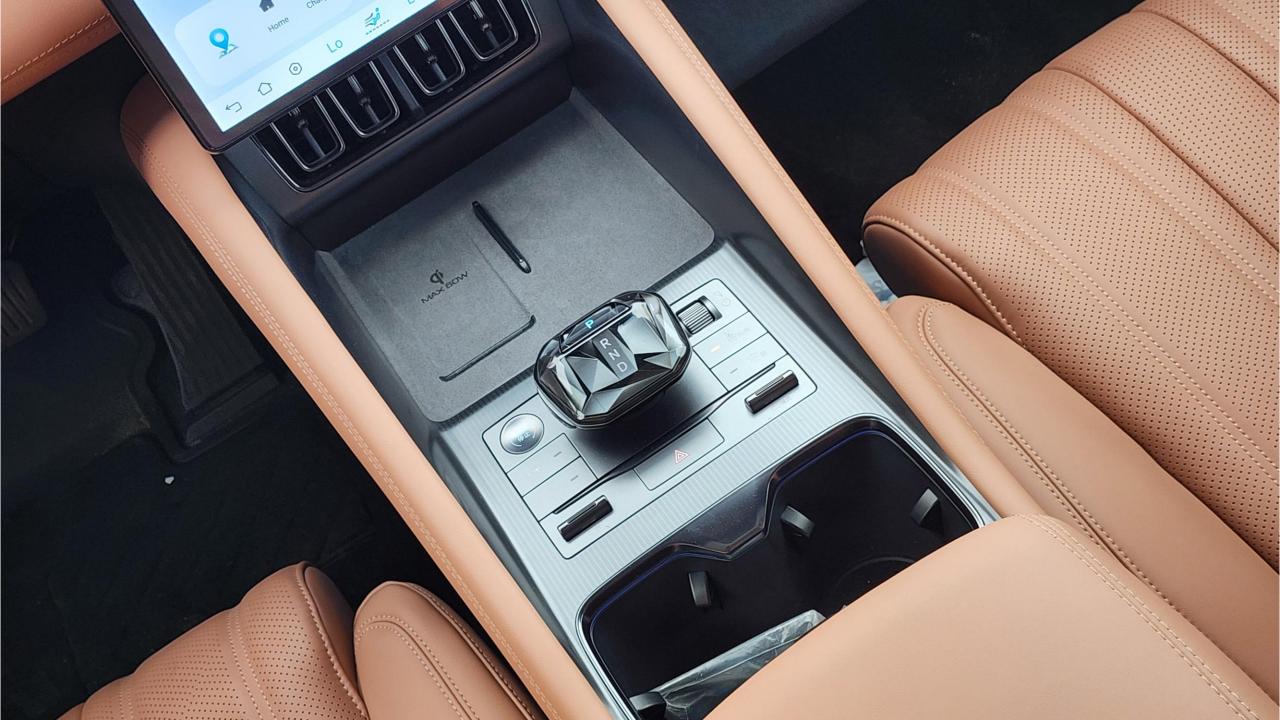

## 2024 BYD SONG L

- Brand New 5-Door Electric. Excellence Edition
- Single Motor / Pure Electric Range 662 km
- Maximum Power 230kW / 230 Horsepower
- Top Speed 201 km/h
- 87 kWh Battery Capacity / Supports DC Fast Charge
- 20 Inch Rims / Tire Pressure Warning System
- 10.25-inch LED Instrument Panel
- 15.6-inch Floating Central Control Screen
- Heads Up Display, Driver Fatigue Monitoring
- Parking Sensors with 360 Camera
- Bluetooth Phone Set / Adaptive Cruise Control
- Power Ventilated & Massage Front Seats
- Power Windows / Power Mirrors / Power Locks
- 50W Wireless Phone Charging Pad
- Rear Climate Control, Glass Roof
- DYNAUDIO Surround Sound System
- 4,840mm Length, 1,950mm Width, 1,560mm Height,
  2,930mm Wheelbase