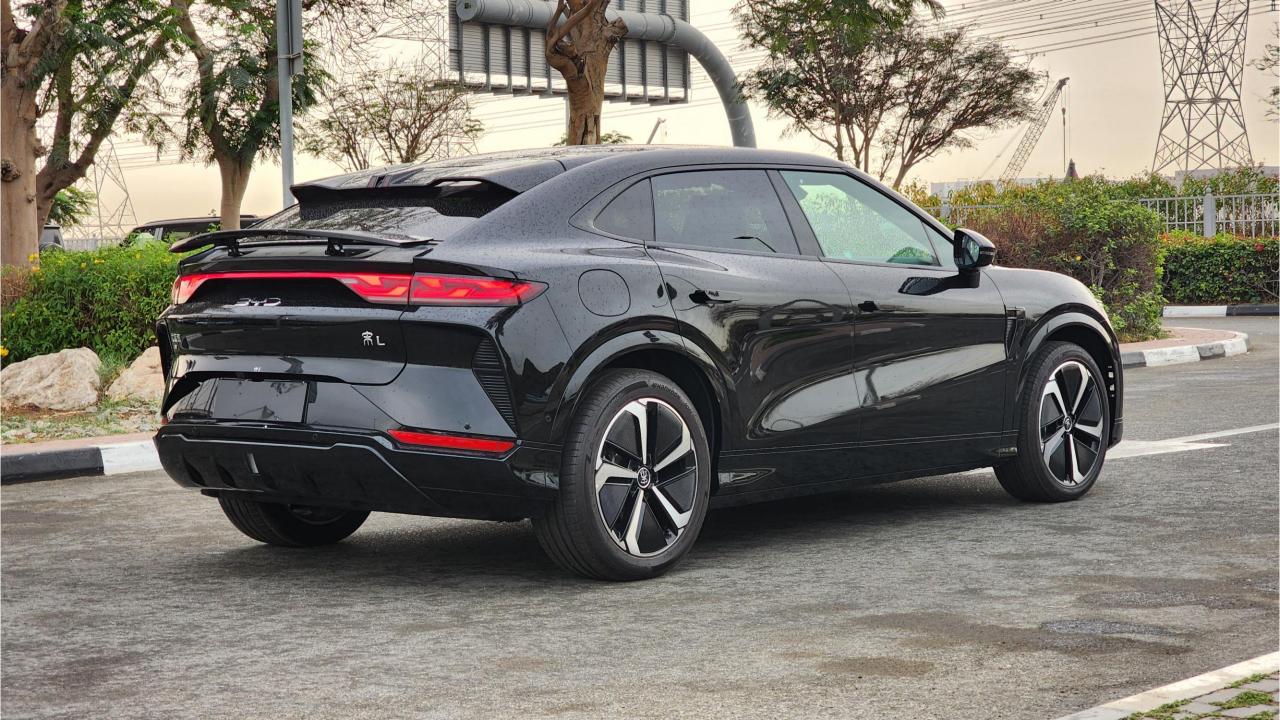

## 2024 BYD SONG L

- Brand New 5-Door Electric. Excellence Edition
- Single Motor / Pure Electric Range 662 km
- Maximum Power 230kW / 230 Horsepower
- Top Speed 201 km/h
- 87 kWh Battery Capacity / Supports DC Fast Charge
- 20 Inch Rims / Tire Pressure Warning System
- 10.25-inch LED Instrument Panel
- 15.6-inch Floating Central Control Screen
- Heads Up Display, Driver Fatigue Monitoring
- Parking Sensors with 360 Camera
- Bluetooth Phone Set / Adaptive Cruise Control
- Power Ventilated & Massage Front Seats
- Power Windows / Power Mirrors / Power Locks
- 50W Wireless Phone Charging Pad
- Rear Climate Control, Glass Roof
- DYNAUDIO Surround Sound System
- 4,840mm Length, 1,950mm Width, 1,560mm Height,
  2,930mm Wheelbase