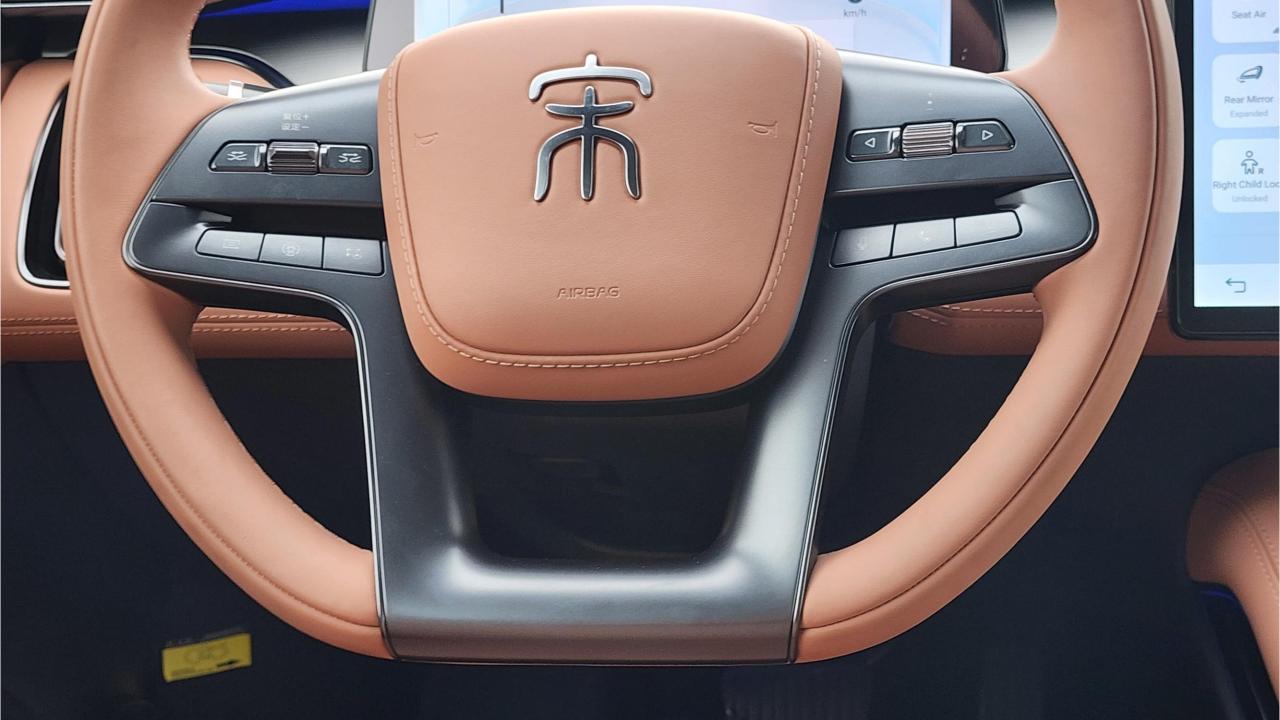

## 2024 BYD SONG L

- Brand New 5-Door Electric. Excellence Edition
- Single Motor / Pure Electric Range 662 km
- Maximum Power 230kW / 230 Horsepower
- Top Speed 201 km/h
- 87 kWh Battery Capacity / Supports DC Fast Charge
- 20 Inch Rims / Tire Pressure Warning System
- 10.25-inch LED Instrument Panel
- 15.6-inch Floating Central Control Screen
- Heads Up Display, Driver Fatigue Monitoring
- Parking Sensors with 360 Camera
- Bluetooth Phone Set / Adaptive Cruise Control
- Power Ventilated & Massage Front Seats
- Power Windows / Power Mirrors / Power Locks
- 50W Wireless Phone Charging Pad
- Rear Climate Control, Glass Roof
- DYNAUDIO Surround Sound System
- 4,840mm Length, 1,950mm Width, 1,560mm Height,
  2,930mm Wheelbase