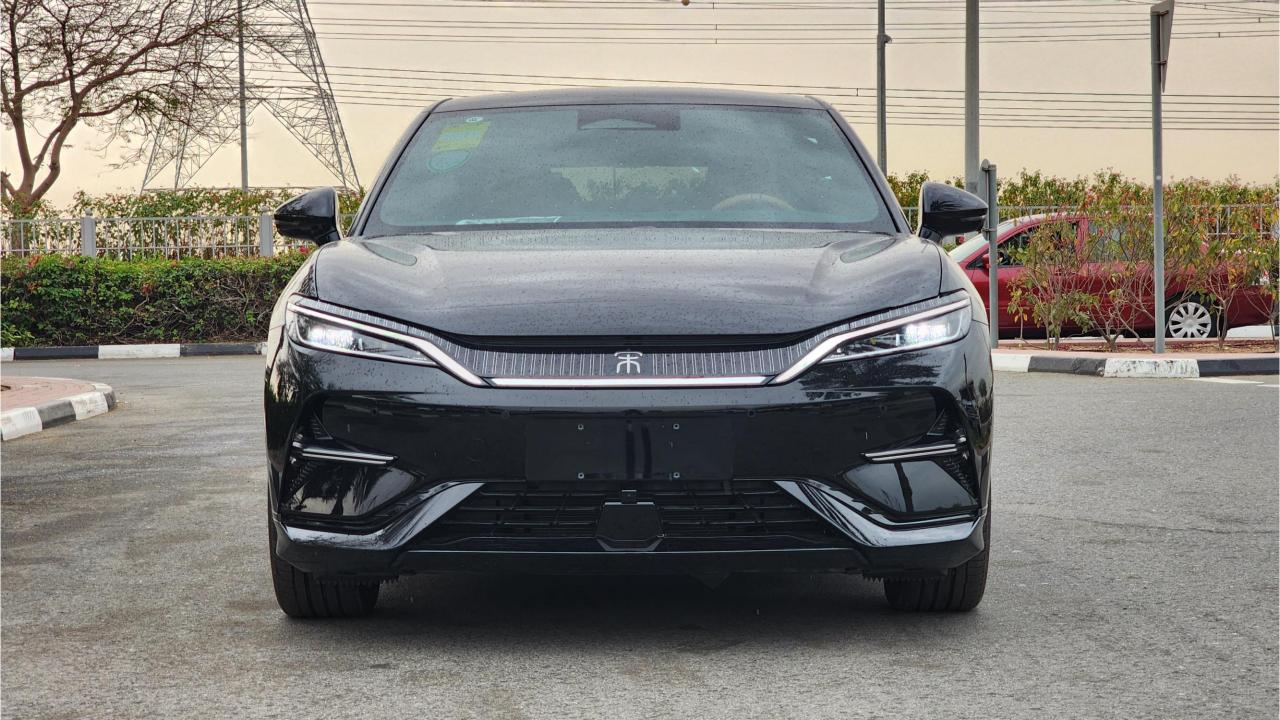

## 2024 BYD SONG L

- Brand New 5-Door Electric. Excellence Edition
- Single Motor / Pure Electric Range 662 km
- Maximum Power 230kW / 230 Horsepower
- Top Speed 201 km/h
- 87 kWh Battery Capacity / Supports DC Fast Charge
- 20 Inch Rims / Tire Pressure Warning System
- 10.25-inch LED Instrument Panel
- 15.6-inch Floating Central Control Screen
- Heads Up Display, Driver Fatigue Monitoring
- Parking Sensors with 360 Camera
- Bluetooth Phone Set / Adaptive Cruise Control
- Power Ventilated & Massage Front Seats
- Power Windows / Power Mirrors / Power Locks
- 50W Wireless Phone Charging Pad
- Rear Climate Control, Glass Roof
- DYNAUDIO Surround Sound System
- 4,840mm Length, 1,950mm Width, 1,560mm Height,
  2,930mm Wheelbase