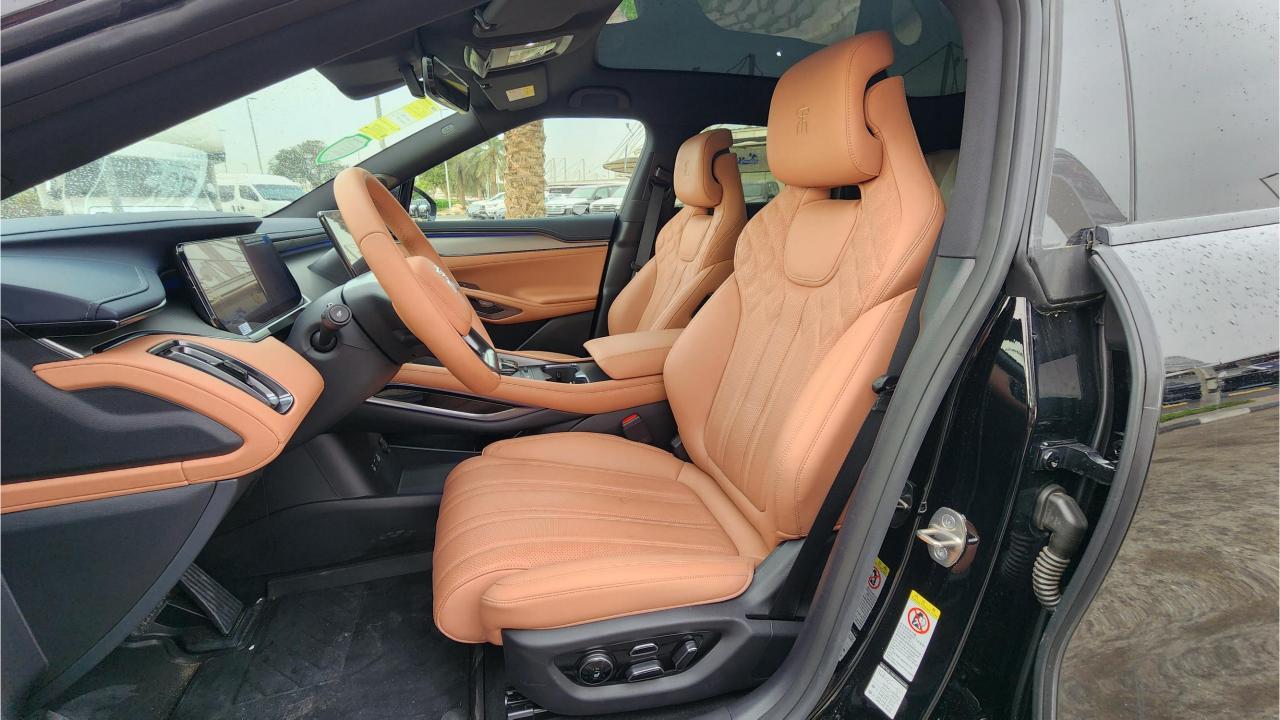

## 2024 BYD SONG L

- Brand New 5-Door Electric. Excellence Edition
- Single Motor / Pure Electric Range 662 km
- Maximum Power 230kW / 230 Horsepower
- Top Speed 201 km/h
- 87 kWh Battery Capacity / Supports DC Fast Charge
- 20 Inch Rims / Tire Pressure Warning System
- 10.25-inch LED Instrument Panel
- 15.6-inch Floating Central Control Screen
- Heads Up Display, Driver Fatigue Monitoring
- Parking Sensors with 360 Camera
- Bluetooth Phone Set / Adaptive Cruise Control
- Power Ventilated & Massage Front Seats
- Power Windows / Power Mirrors / Power Locks
- 50W Wireless Phone Charging Pad
- Rear Climate Control, Glass Roof
- DYNAUDIO Surround Sound System
- 4,840mm Length, 1,950mm Width, 1,560mm Height,
  2,930mm Wheelbase