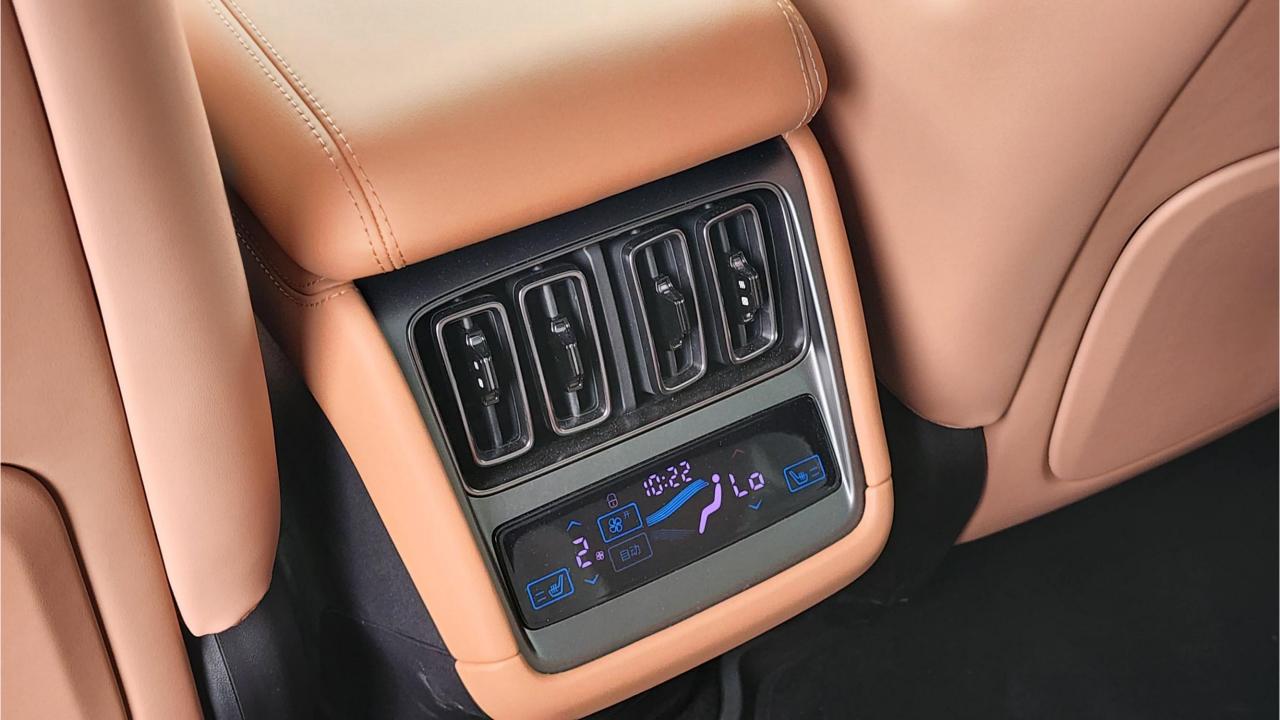

## 2024 BYD SONG L

- Brand New 5-Door Electric. Excellence Edition
- Single Motor / Pure Electric Range 662 km
- Maximum Power 230kW / 230 Horsepower
- Top Speed 201 km/h
- 87 kWh Battery Capacity / Supports DC Fast Charge
- 20 Inch Rims / Tire Pressure Warning System
- 10.25-inch LED Instrument Panel
- 15.6-inch Floating Central Control Screen
- Heads Up Display, Driver Fatigue Monitoring
- Parking Sensors with 360 Camera
- Bluetooth Phone Set / Adaptive Cruise Control
- Power Ventilated & Massage Front Seats
- Power Windows / Power Mirrors / Power Locks
- 50W Wireless Phone Charging Pad
- Rear Climate Control, Glass Roof
- DYNAUDIO Surround Sound System
- 4,840mm Length, 1,950mm Width, 1,560mm Height,
  2,930mm Wheelbase