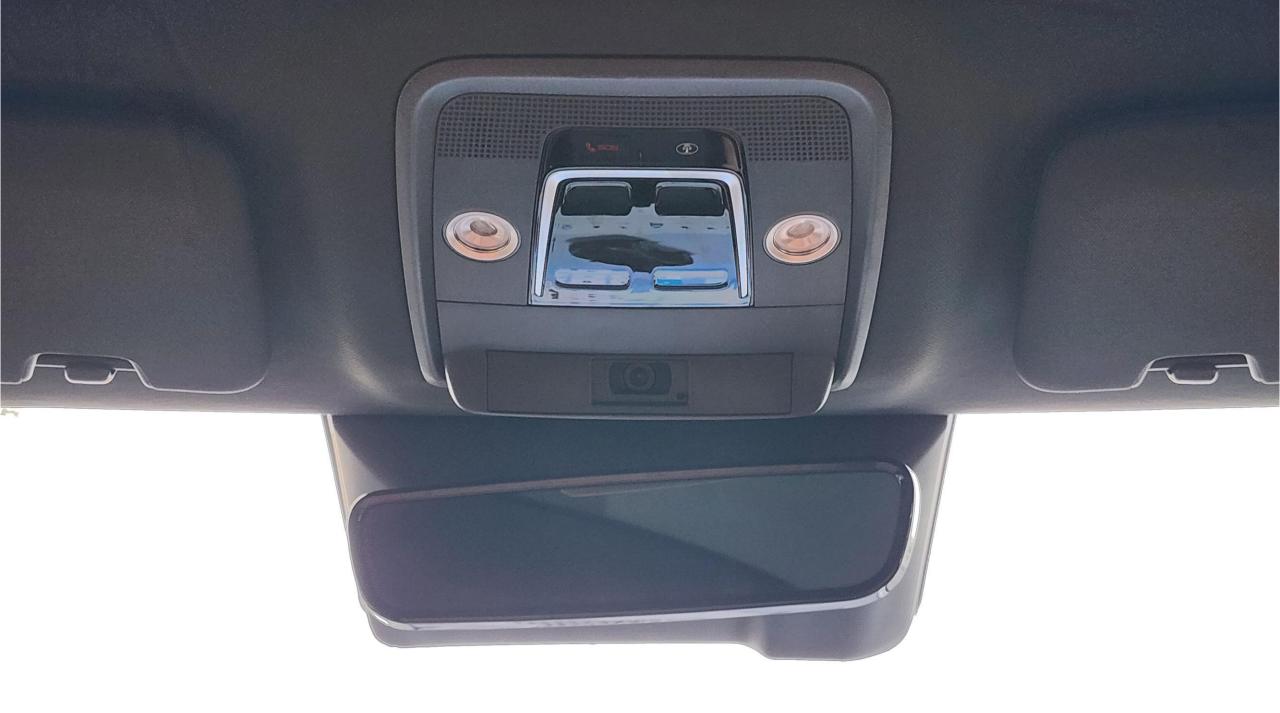

## 2024 BYD SONG L

- Brand New 5-Door Electric. Excellence Edition
- Single Motor / Pure Electric Range 662 km
- Maximum Power 230kW / 230 Horsepower
- Top Speed 201 km/h
- 87 kWh Battery Capacity / Supports DC Fast Charge
- 20 Inch Rims / Tire Pressure Warning System
- 10.25-inch LED Instrument Panel
- 15.6-inch Floating Central Control Screen
- Heads Up Display, Driver Fatigue Monitoring
- Parking Sensors with 360 Camera
- Bluetooth Phone Set / Adaptive Cruise Control
- Power Ventilated & Massage Front Seats
- Power Windows / Power Mirrors / Power Locks
- 50W Wireless Phone Charging Pad
- Rear Climate Control, Glass Roof
- DYNAUDIO Surround Sound System
- 4,840mm Length, 1,950mm Width, 1,560mm Height,
  2,930mm Wheelbase