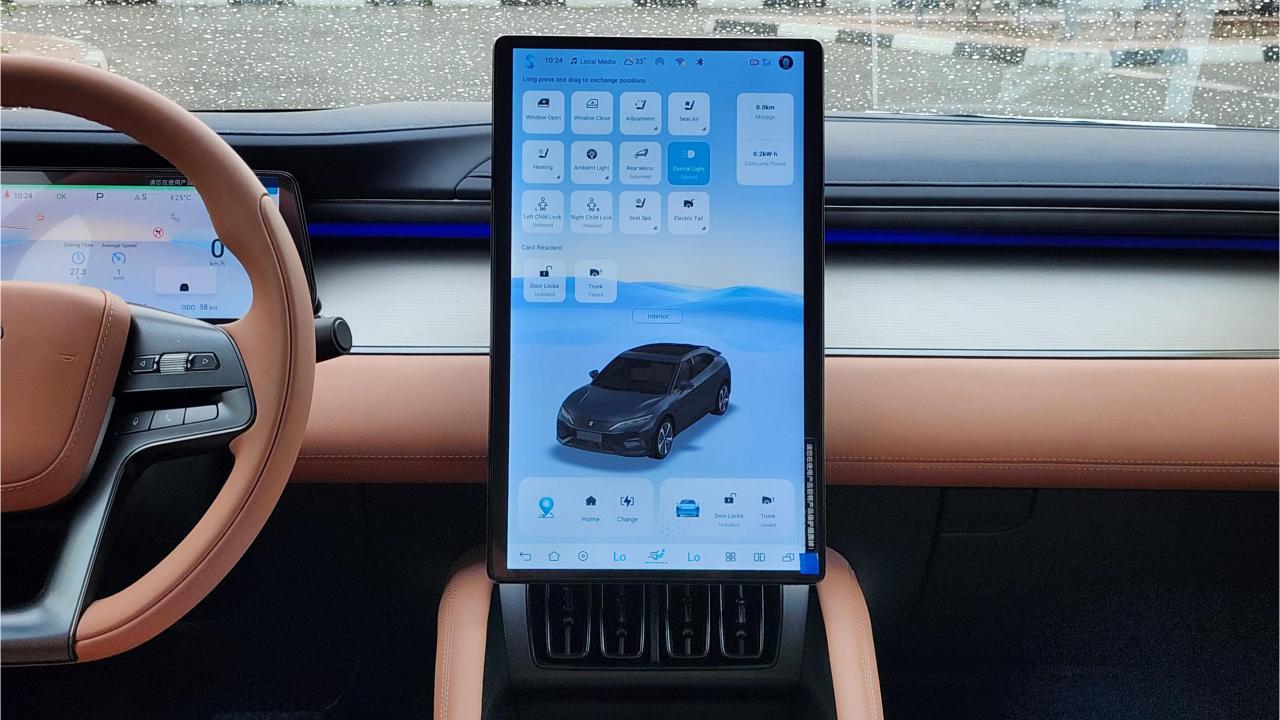

## 2024 BYD SONG L

- Brand New 5-Door Electric. Excellence Edition
- Single Motor / Pure Electric Range 662 km
- Maximum Power 230kW / 230 Horsepower
- Top Speed 201 km/h
- 87 kWh Battery Capacity / Supports DC Fast Charge
- 20 Inch Rims / Tire Pressure Warning System
- 10.25-inch LED Instrument Panel
- 15.6-inch Floating Central Control Screen
- Heads Up Display, Driver Fatigue Monitoring
- Parking Sensors with 360 Camera
- Bluetooth Phone Set / Adaptive Cruise Control
- Power Ventilated & Massage Front Seats
- Power Windows / Power Mirrors / Power Locks
- 50W Wireless Phone Charging Pad
- Rear Climate Control, Glass Roof
- DYNAUDIO Surround Sound System
- 4,840mm Length, 1,950mm Width, 1,560mm Height,
  2,930mm Wheelbase