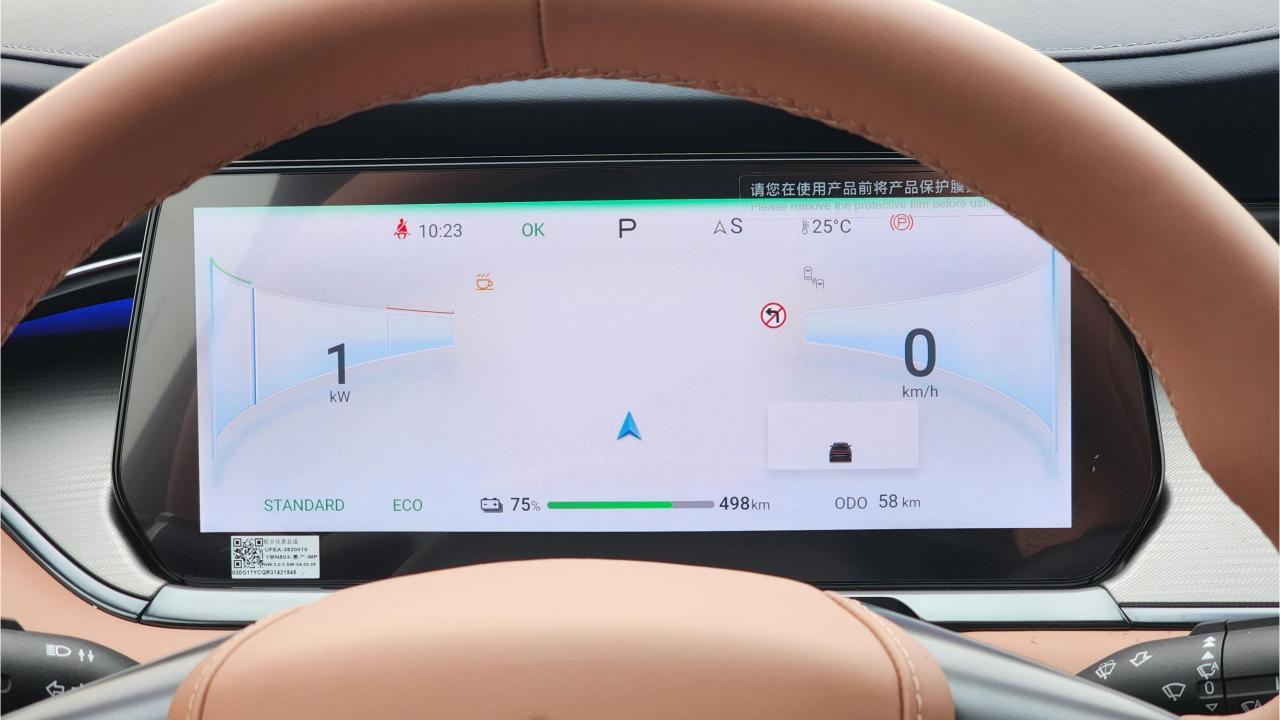

## 2024 BYD SONG L

- Brand New 5-Door Electric. Excellence Edition
- Single Motor / Pure Electric Range 662 km
- Maximum Power 230kW / 230 Horsepower
- Top Speed 201 km/h
- 87 kWh Battery Capacity / Supports DC Fast Charge
- 20 Inch Rims / Tire Pressure Warning System
- 10.25-inch LED Instrument Panel
- 15.6-inch Floating Central Control Screen
- Heads Up Display, Driver Fatigue Monitoring
- Parking Sensors with 360 Camera
- Bluetooth Phone Set / Adaptive Cruise Control
- Power Ventilated & Massage Front Seats
- Power Windows / Power Mirrors / Power Locks
- 50W Wireless Phone Charging Pad
- Rear Climate Control, Glass Roof
- DYNAUDIO Surround Sound System
- 4,840mm Length, 1,950mm Width, 1,560mm Height,
  2,930mm Wheelbase