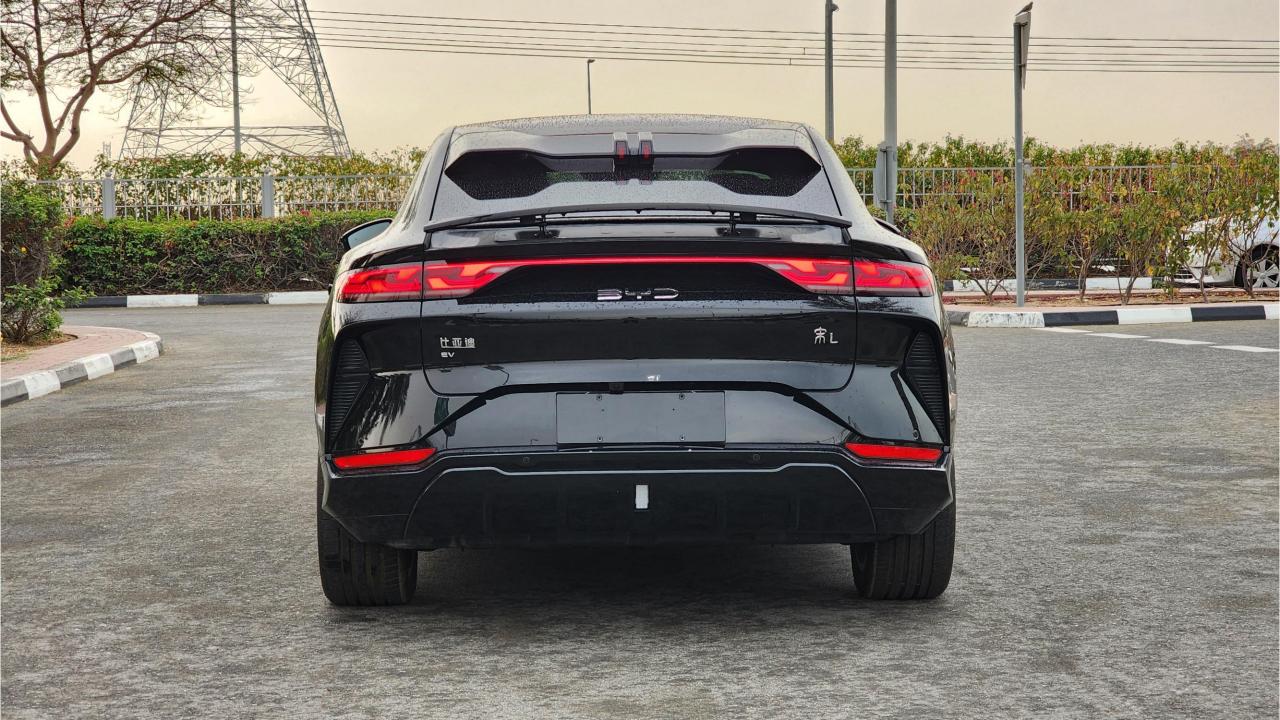

## 2024 BYD SONG L

- Brand New 5-Door Electric. Excellence Edition
- Single Motor / Pure Electric Range 662 km
- Maximum Power 230kW / 230 Horsepower
- Top Speed 201 km/h
- 87 kWh Battery Capacity / Supports DC Fast Charge
- 20 Inch Rims / Tire Pressure Warning System
- 10.25-inch LED Instrument Panel
- 15.6-inch Floating Central Control Screen
- Heads Up Display, Driver Fatigue Monitoring
- Parking Sensors with 360 Camera
- Bluetooth Phone Set / Adaptive Cruise Control
- Power Ventilated & Massage Front Seats
- Power Windows / Power Mirrors / Power Locks
- 50W Wireless Phone Charging Pad
- Rear Climate Control, Glass Roof
- DYNAUDIO Surround Sound System
- 4,840mm Length, 1,950mm Width, 1,560mm Height,
  2,930mm Wheelbase