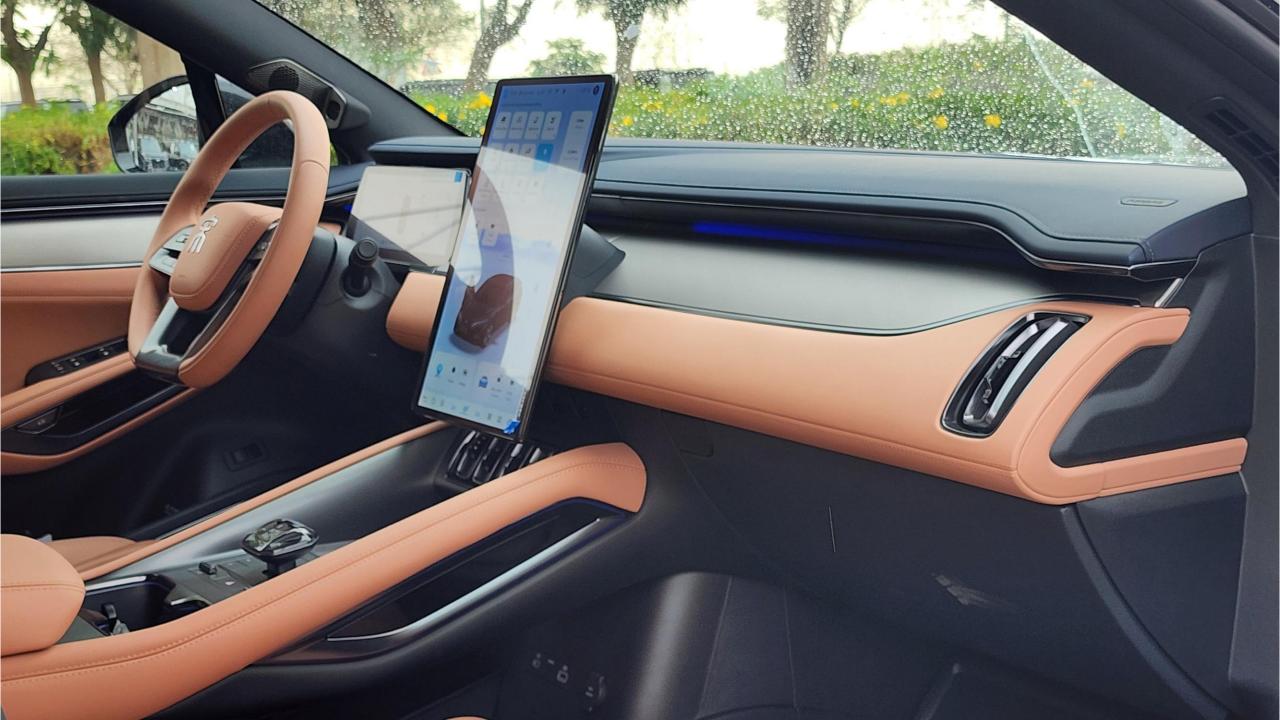

## 2024 BYD SONG L

- Brand New 5-Door Electric. Excellence Edition
- Single Motor / Pure Electric Range 662 km
- Maximum Power 230kW / 230 Horsepower
- Top Speed 201 km/h
- 87 kWh Battery Capacity / Supports DC Fast Charge
- 20 Inch Rims / Tire Pressure Warning System
- 10.25-inch LED Instrument Panel
- 15.6-inch Floating Central Control Screen
- Heads Up Display, Driver Fatigue Monitoring
- Parking Sensors with 360 Camera
- Bluetooth Phone Set / Adaptive Cruise Control
- Power Ventilated & Massage Front Seats
- Power Windows / Power Mirrors / Power Locks
- 50W Wireless Phone Charging Pad
- Rear Climate Control, Glass Roof
- DYNAUDIO Surround Sound System
- 4,840mm Length, 1,950mm Width, 1,560mm Height,
  2,930mm Wheelbase