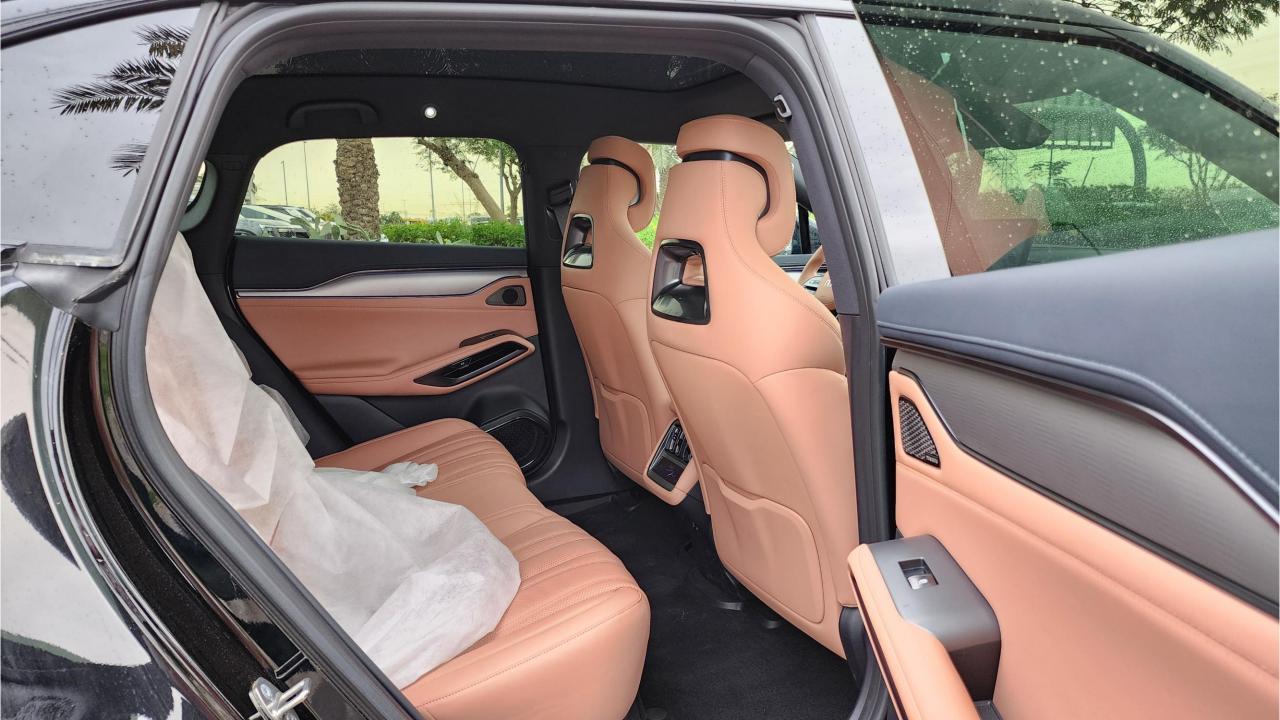

## 2024 BYD SONG L

- Brand New 5-Door Electric. Excellence Edition
- Single Motor / Pure Electric Range 662 km
- Maximum Power 230kW / 230 Horsepower
- Top Speed 201 km/h
- 87 kWh Battery Capacity / Supports DC Fast Charge
- 20 Inch Rims / Tire Pressure Warning System
- 10.25-inch LED Instrument Panel
- 15.6-inch Floating Central Control Screen
- Heads Up Display, Driver Fatigue Monitoring
- Parking Sensors with 360 Camera
- Bluetooth Phone Set / Adaptive Cruise Control
- Power Ventilated & Massage Front Seats
- Power Windows / Power Mirrors / Power Locks
- 50W Wireless Phone Charging Pad
- Rear Climate Control, Glass Roof
- DYNAUDIO Surround Sound System
- 4,840mm Length, 1,950mm Width, 1,560mm Height,
  2,930mm Wheelbase