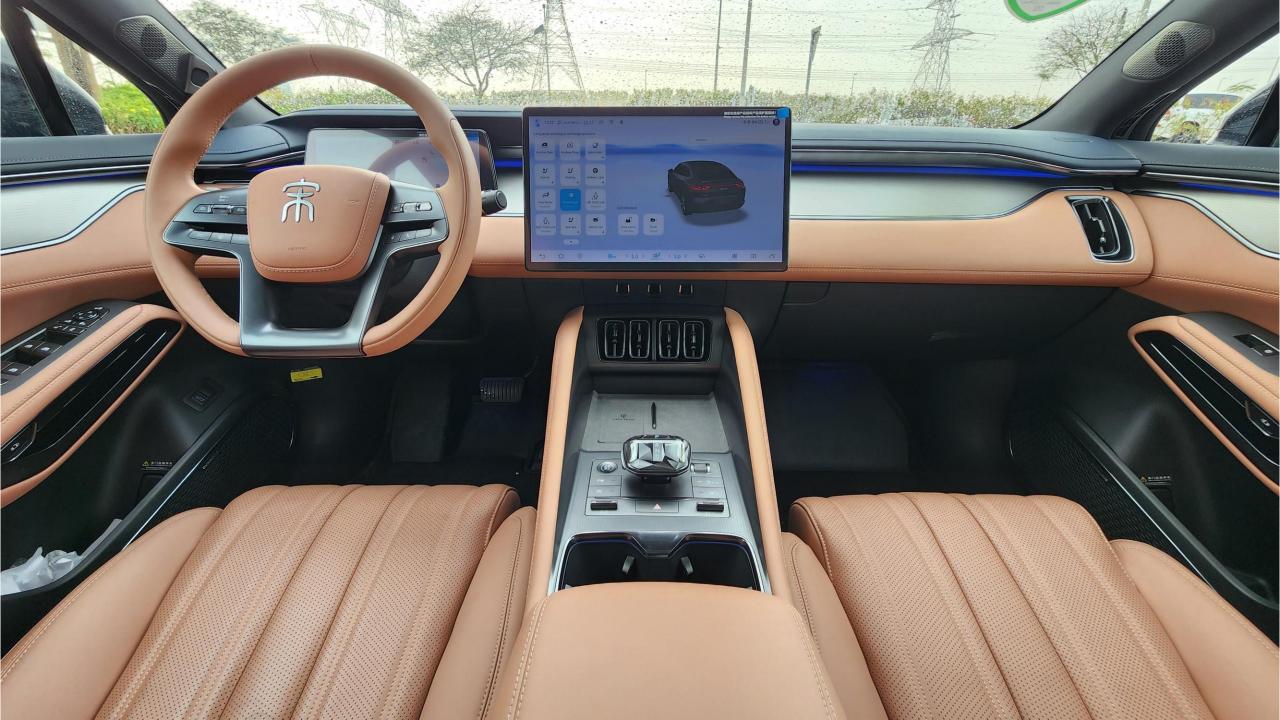

## 2024 BYD SONG L

- Brand New 5-Door Electric. Excellence Edition
- Single Motor / Pure Electric Range 662 km
- Maximum Power 230kW / 230 Horsepower
- Top Speed 201 km/h
- 87 kWh Battery Capacity / Supports DC Fast Charge
- 20 Inch Rims / Tire Pressure Warning System
- 10.25-inch LED Instrument Panel
- 15.6-inch Floating Central Control Screen
- Heads Up Display, Driver Fatigue Monitoring
- Parking Sensors with 360 Camera
- Bluetooth Phone Set / Adaptive Cruise Control
- Power Ventilated & Massage Front Seats
- Power Windows / Power Mirrors / Power Locks
- 50W Wireless Phone Charging Pad
- Rear Climate Control, Glass Roof
- DYNAUDIO Surround Sound System
- 4,840mm Length, 1,950mm Width, 1,560mm Height,
  2,930mm Wheelbase