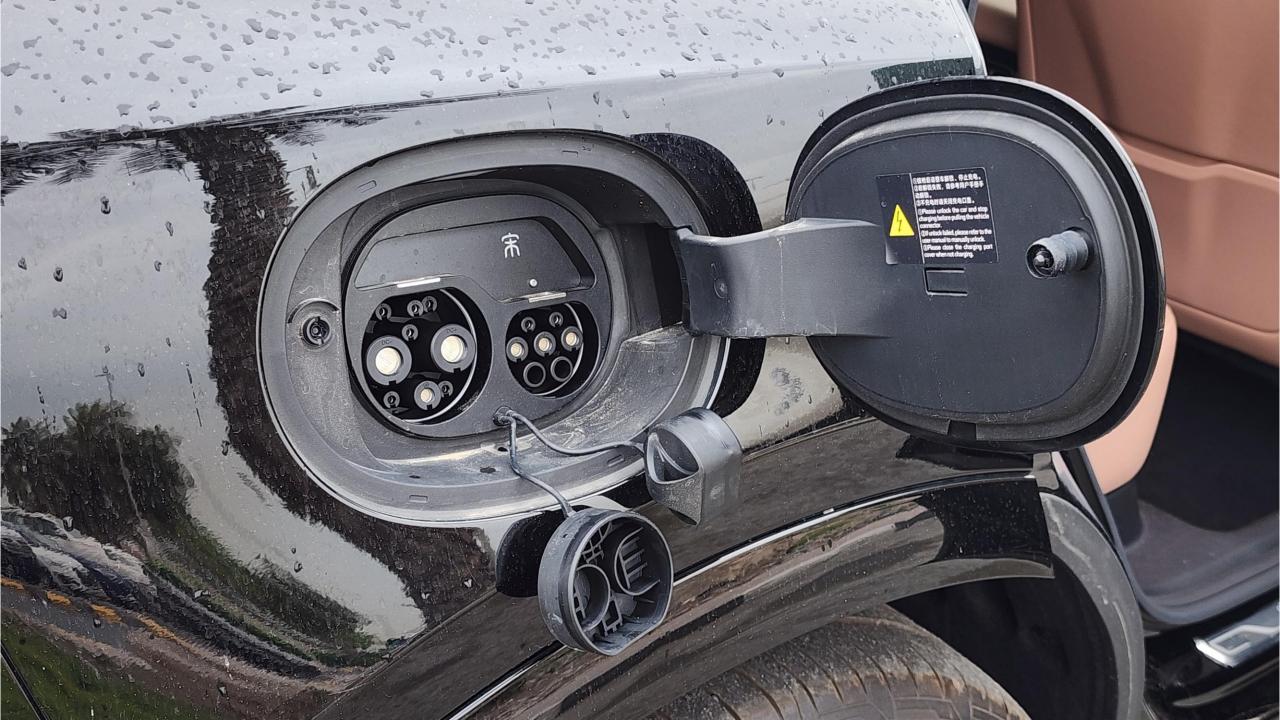

## 2024 BYD SONG L

- Brand New 5-Door Electric. Excellence Edition
- Single Motor / Pure Electric Range 662 km
- Maximum Power 230kW / 230 Horsepower
- Top Speed 201 km/h
- 87 kWh Battery Capacity / Supports DC Fast Charge
- 20 Inch Rims / Tire Pressure Warning System
- 10.25-inch LED Instrument Panel
- 15.6-inch Floating Central Control Screen
- Heads Up Display, Driver Fatigue Monitoring
- Parking Sensors with 360 Camera
- Bluetooth Phone Set / Adaptive Cruise Control
- Power Ventilated & Massage Front Seats
- Power Windows / Power Mirrors / Power Locks
- 50W Wireless Phone Charging Pad
- Rear Climate Control, Glass Roof
- DYNAUDIO Surround Sound System
- 4,840mm Length, 1,950mm Width, 1,560mm Height,
  2,930mm Wheelbase