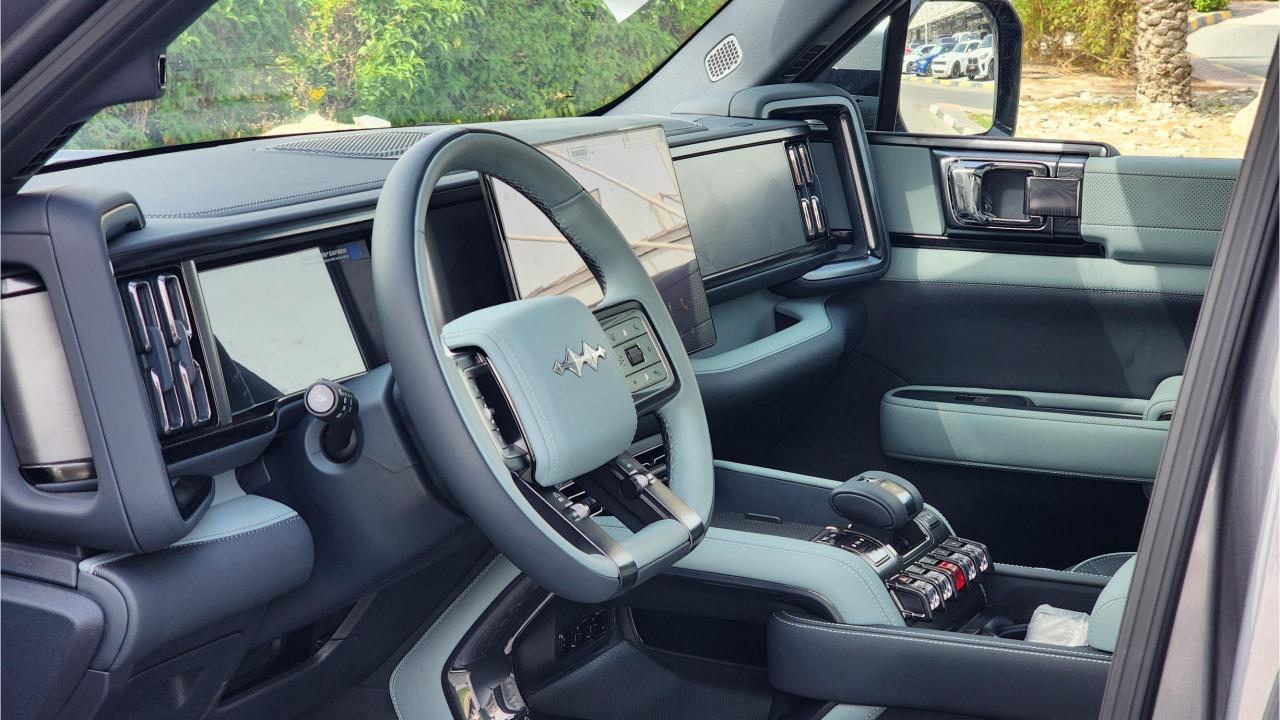

## **FEATURES**

- Ventilated Seats
- Devialet Sound System
- Panoramic Roof
- Adaptive Cruise Control with Radar
- 360 Camera with Parking Sensors with Auto Park
- Lane Keep Assist, Lane Change Assist
- Bluetooth Phone Set
- Tire Pressure Monitoring System
- Interior Ambient Lighting
- Wireless Phone Charging Pad
- Electric Side Steps
- Roof Rails
- 3 Perfume Inserts