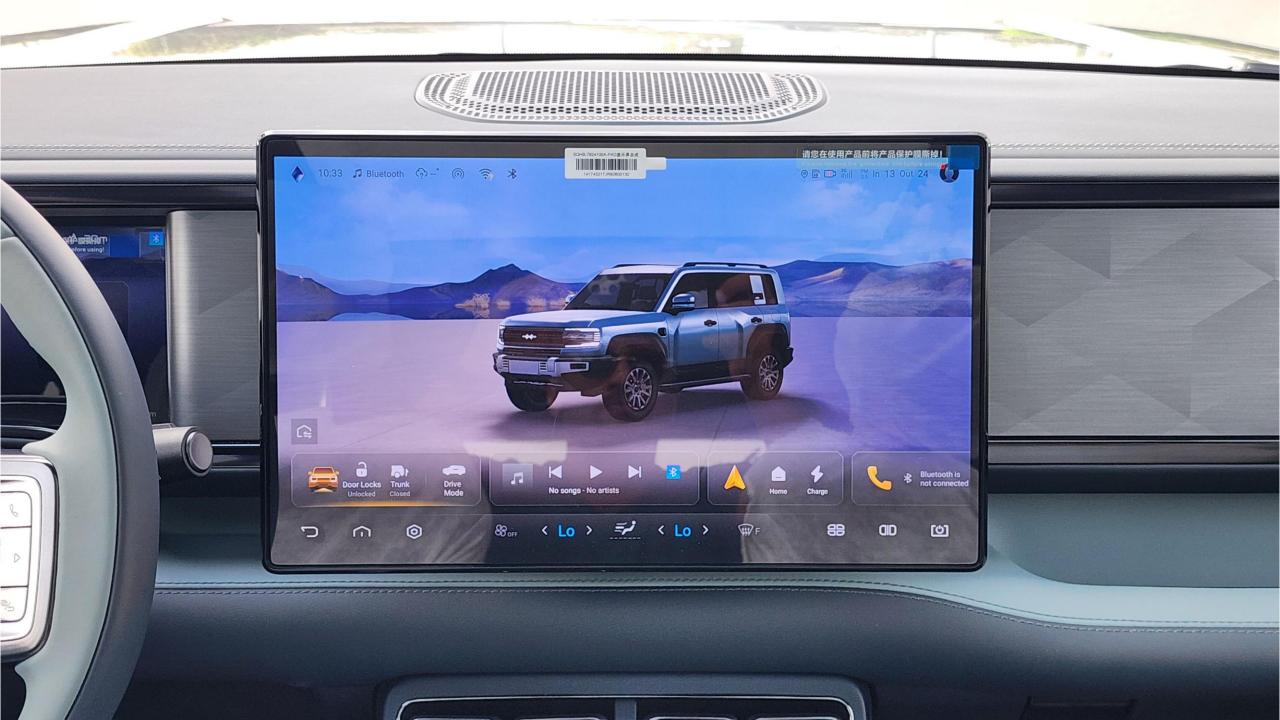

## **FEATURES**

- Ventilated Seats
- Devialet Sound System
- Panoramic Roof
- Adaptive Cruise Control with Radar
- 360 Camera with Parking Sensors with Auto Park
- Lane Keep Assist, Lane Change Assist
- Bluetooth Phone Set
- Tire Pressure Monitoring System
- Interior Ambient Lighting
- Wireless Phone Charging Pad
- Electric Side Steps
- Roof Rails
- 3 Perfume Inserts