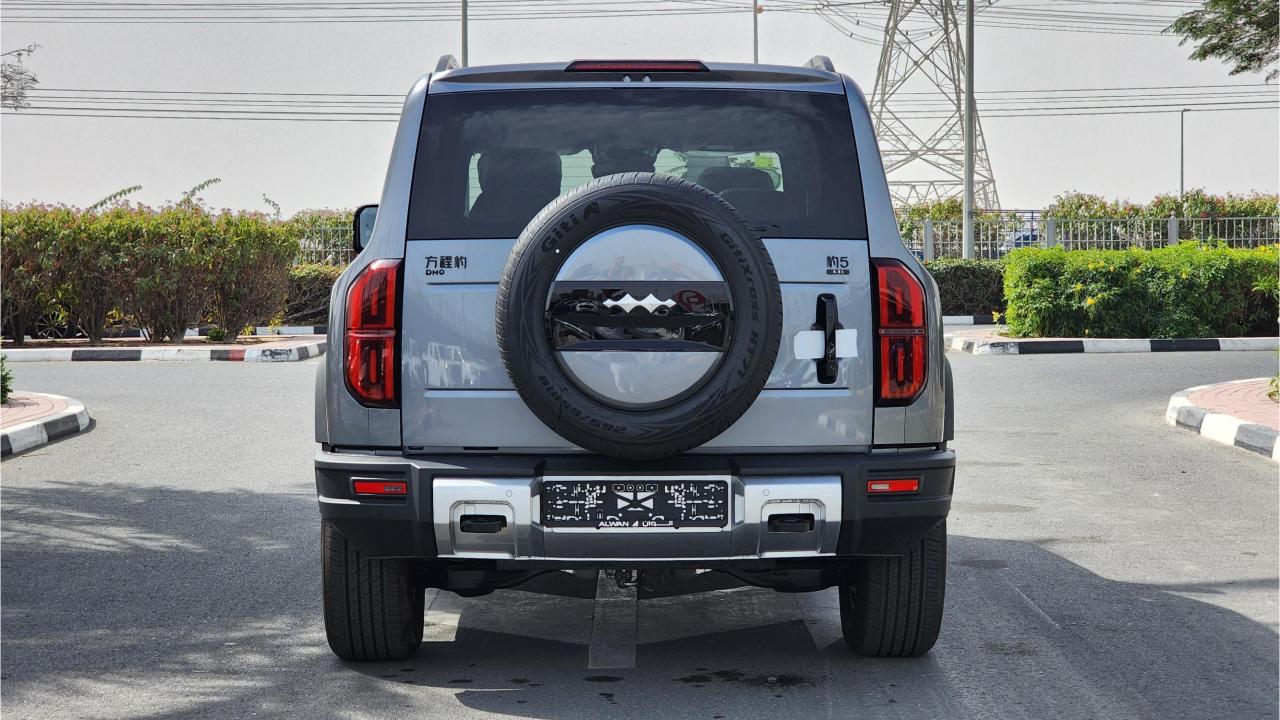

## PERFORMANCE

- 5-Seater SUV Plug-In Hybrid 4x4
- 1,200 km Range Combined
- 1.5L Turbocharged 4-Cylinder Engine
- Dual Motor AWD (200 kW + 250 Kw)
- 680 Horsepower. 760 Nm Torque
- DC Fast Charging Time 15 minutes (125km)
- 0-100 km/h in 4.8 seconds
- 18-inch Rims. Giti Tires
- Rear Differential Lock, 4Low
- Sport+ Mode & Off-Road Modes