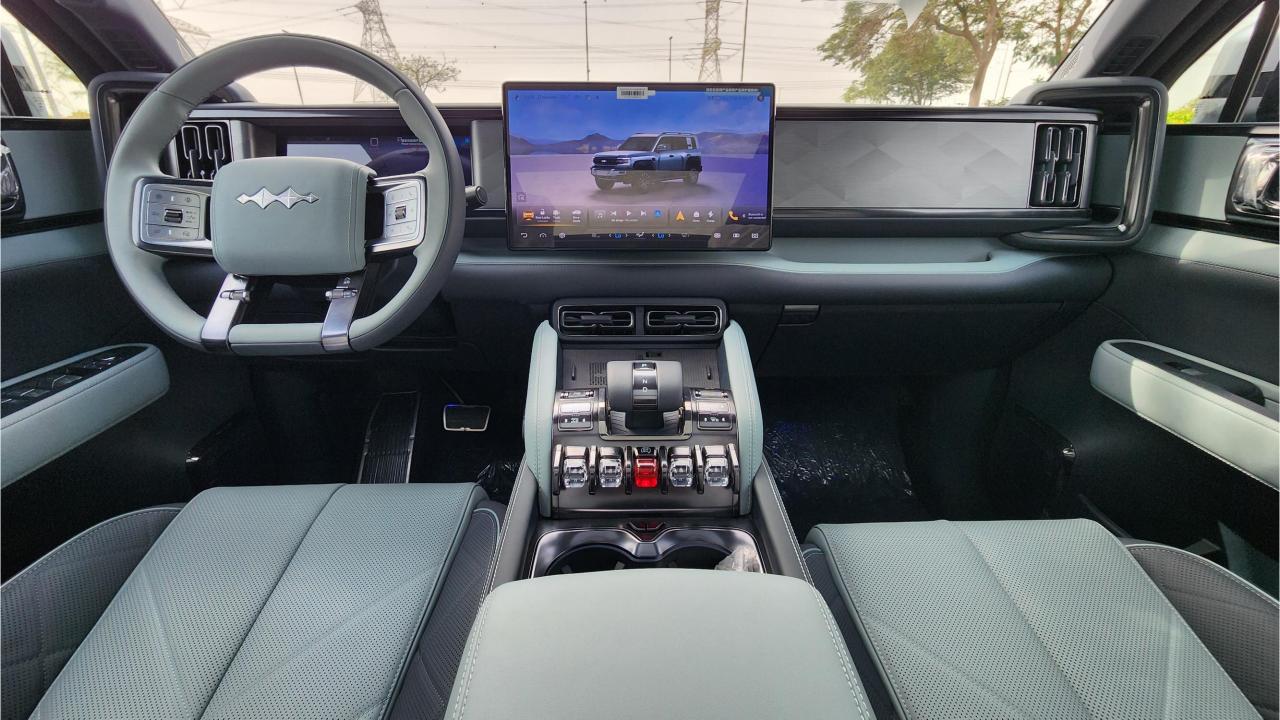

## PERFORMANCE

- 5-Seater SUV Plug-In Hybrid 4x4
- 1,200 km Range Combined
- 1.5L Turbocharged 4-Cylinder Engine
- Dual Motor AWD (200 kW + 250 Kw)
- 680 Horsepower. 760 Nm Torque
- DC Fast Charging Time 15 minutes (125km)
- 0-100 km/h in 4.8 seconds
- 18-inch Rims. Giti Tires
- Rear Differential Lock, 4Low
- Sport+ Mode & Off-Road Modes

## **FEATURES**

- Ventilated Seats
- Devialet Sound System
- Panoramic Roof
- Adaptive Cruise Control with Radar
- 360 Camera with Parking Sensors with Auto Park
- Lane Keep Assist, Lane Change Assist
- Bluetooth Phone Set
- Tire Pressure Monitoring System
- Interior Ambient Lighting
- Wireless Phone Charging Pad
- Electric Side Steps
- Roof Rails
- 3 Perfume Inserts