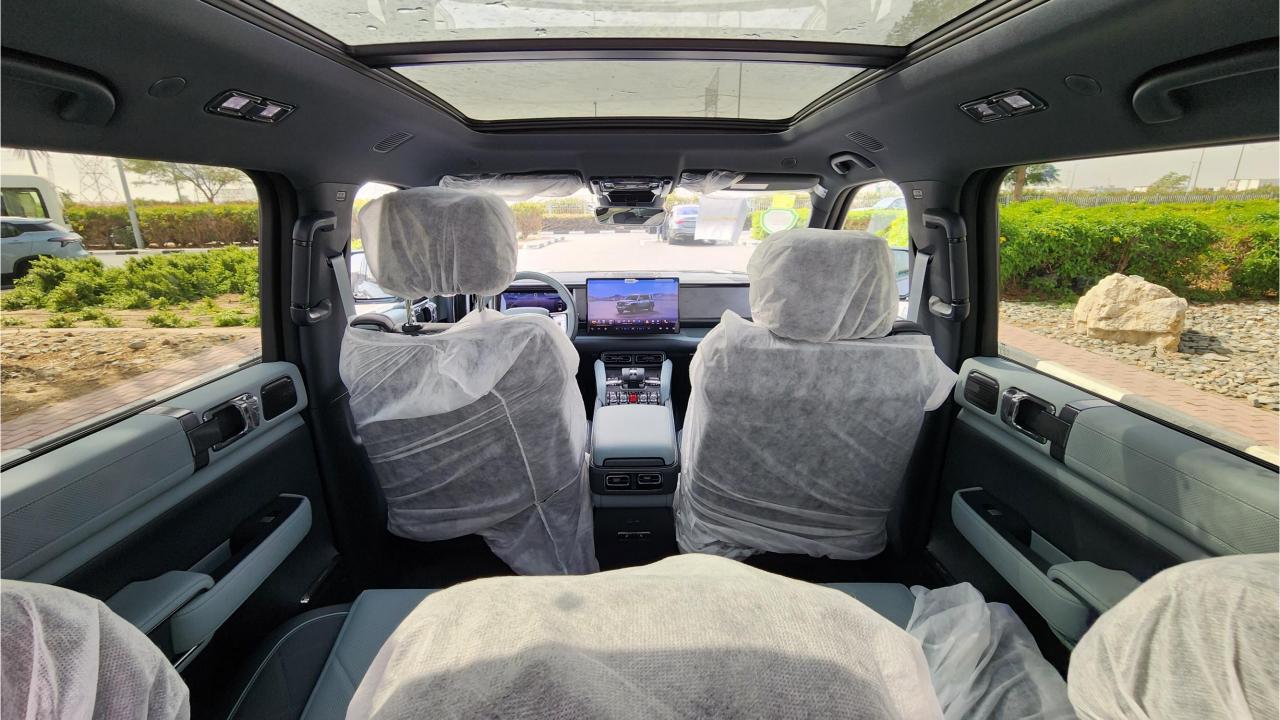

## **FEATURES**

- Ventilated Seats
- Devialet Sound System
- Panoramic Roof
- Adaptive Cruise Control with Radar
- 360 Camera with Parking Sensors with Auto Park
- Lane Keep Assist, Lane Change Assist
- Bluetooth Phone Set
- Tire Pressure Monitoring System
- Interior Ambient Lighting
- Wireless Phone Charging Pad
- Electric Side Steps
- Roof Rails
- 3 Perfume Inserts