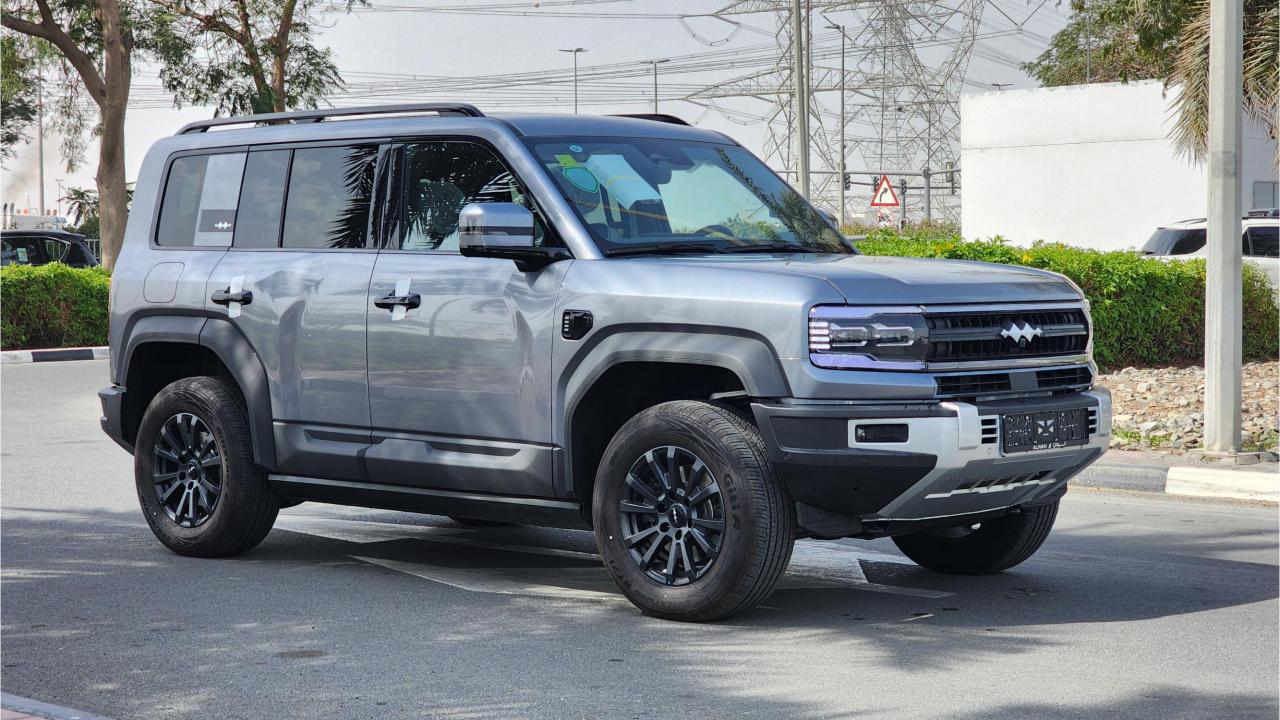

## 2024 BYD LEOPARD 5 EXPLORER

## PERFORMANCE

- 5-Seater SUV Plug-In Hybrid 4x4
- 1,200 km Range Combined
- 1.5L Turbocharged 4-Cylinder Engine
- Dual Motor AWD (200 kW + 250 Kw)
- 680 Horsepower. 760 Nm Torque
- DC Fast Charging Time 15 minutes (125km)
- 0-100 km/h in 4.8 seconds
- 18-inch Rims. Giti Tires
- Rear Differential Lock, 4Low
- Sport+ Mode & Off-Road Modes