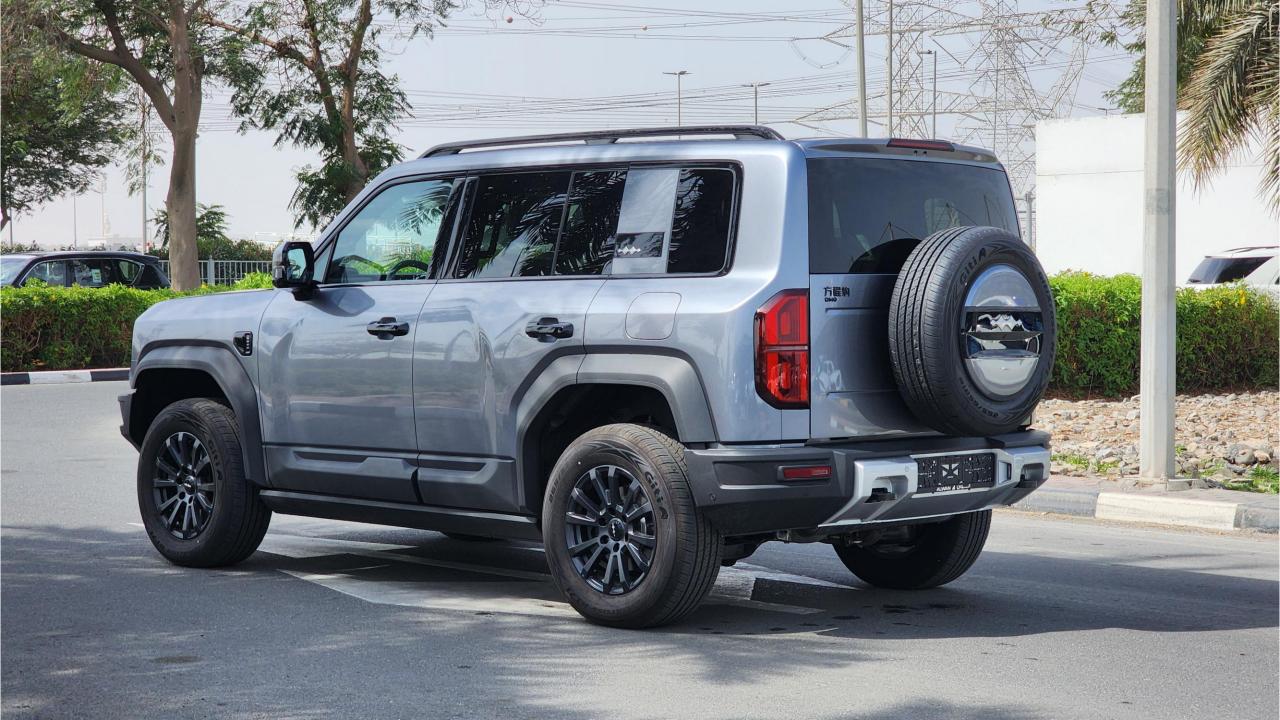

## PERFORMANCE

- 5-Seater SUV Plug-In Hybrid 4x4
- 1,200 km Range Combined
- 1.5L Turbocharged 4-Cylinder Engine
- Dual Motor AWD (200 kW + 250 Kw)
- 680 Horsepower. 760 Nm Torque
- DC Fast Charging Time 15 minutes (125km)
- 0-100 km/h in 4.8 seconds
- 18-inch Rims. Giti Tires
- Rear Differential Lock, 4Low
- Sport+ Mode & Off-Road Modes