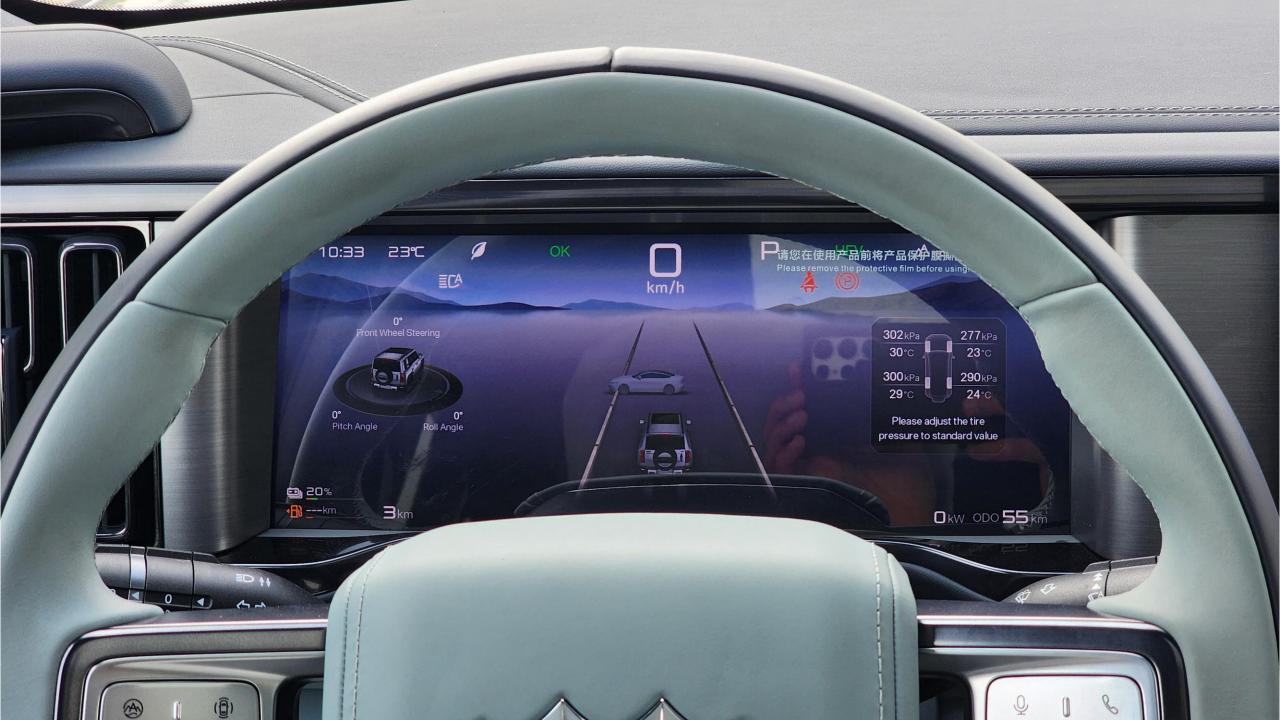

## PERFORMANCE

- 5-Seater SUV Plug-In Hybrid 4x4
- 1,200 km Range Combined
- 1.5L Turbocharged 4-Cylinder Engine
- Dual Motor AWD (200 kW + 250 Kw)
- 680 Horsepower. 760 Nm Torque
- DC Fast Charging Time 15 minutes (125km)
- 0-100 km/h in 4.8 seconds
- 18-inch Rims. Giti Tires
- Rear Differential Lock, 4Low
- Sport+ Mode & Off-Road Modes

## **FEATURES**

- Ventilated Seats
- Devialet Sound System
- Panoramic Roof
- Adaptive Cruise Control with Radar
- 360 Camera with Parking Sensors with Auto Park
- Lane Keep Assist, Lane Change Assist
- Bluetooth Phone Set
- Tire Pressure Monitoring System
- Interior Ambient Lighting
- Wireless Phone Charging Pad
- Electric Side Steps
- Roof Rails
- 3 Perfume Inserts