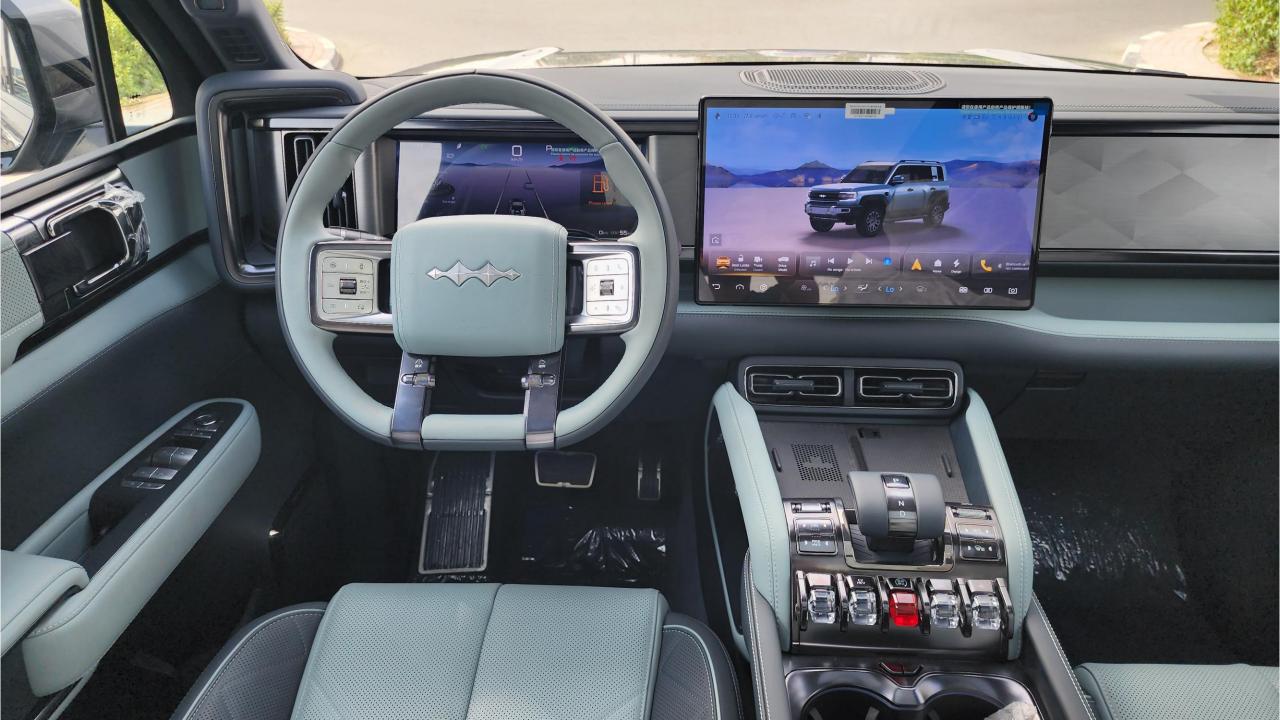

## PERFORMANCE

- 5-Seater SUV Plug-In Hybrid 4x4
- 1,200 km Range Combined
- 1.5L Turbocharged 4-Cylinder Engine
- Dual Motor AWD (200 kW + 250 Kw)
- 680 Horsepower. 760 Nm Torque
- DC Fast Charging Time 15 minutes (125km)
- 0-100 km/h in 4.8 seconds
- 18-inch Rims. Giti Tires
- Rear Differential Lock, 4Low
- Sport+ Mode & Off-Road Modes

## **FEATURES**

- Ventilated Seats
- Devialet Sound System
- Panoramic Roof
- Adaptive Cruise Control with Radar
- 360 Camera with Parking Sensors with Auto Park
- Lane Keep Assist, Lane Change Assist
- Bluetooth Phone Set
- Tire Pressure Monitoring System
- Interior Ambient Lighting
- Wireless Phone Charging Pad
- Electric Side Steps
- Roof Rails
- 3 Perfume Inserts