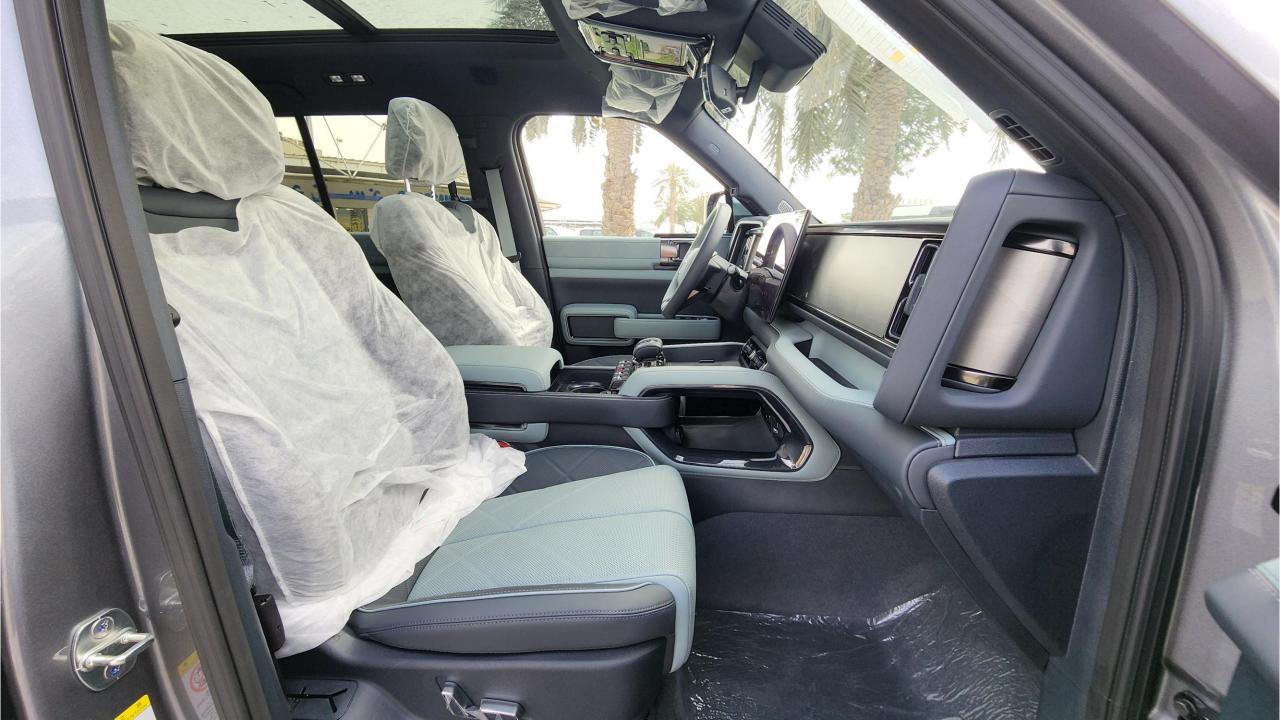

## **FEATURES**

- Ventilated Seats
- Devialet Sound System
- Panoramic Roof
- Adaptive Cruise Control with Radar
- 360 Camera with Parking Sensors with Auto Park
- Lane Keep Assist, Lane Change Assist
- Bluetooth Phone Set
- Tire Pressure Monitoring System
- Interior Ambient Lighting
- Wireless Phone Charging Pad
- Electric Side Steps
- Roof Rails
- 3 Perfume Inserts