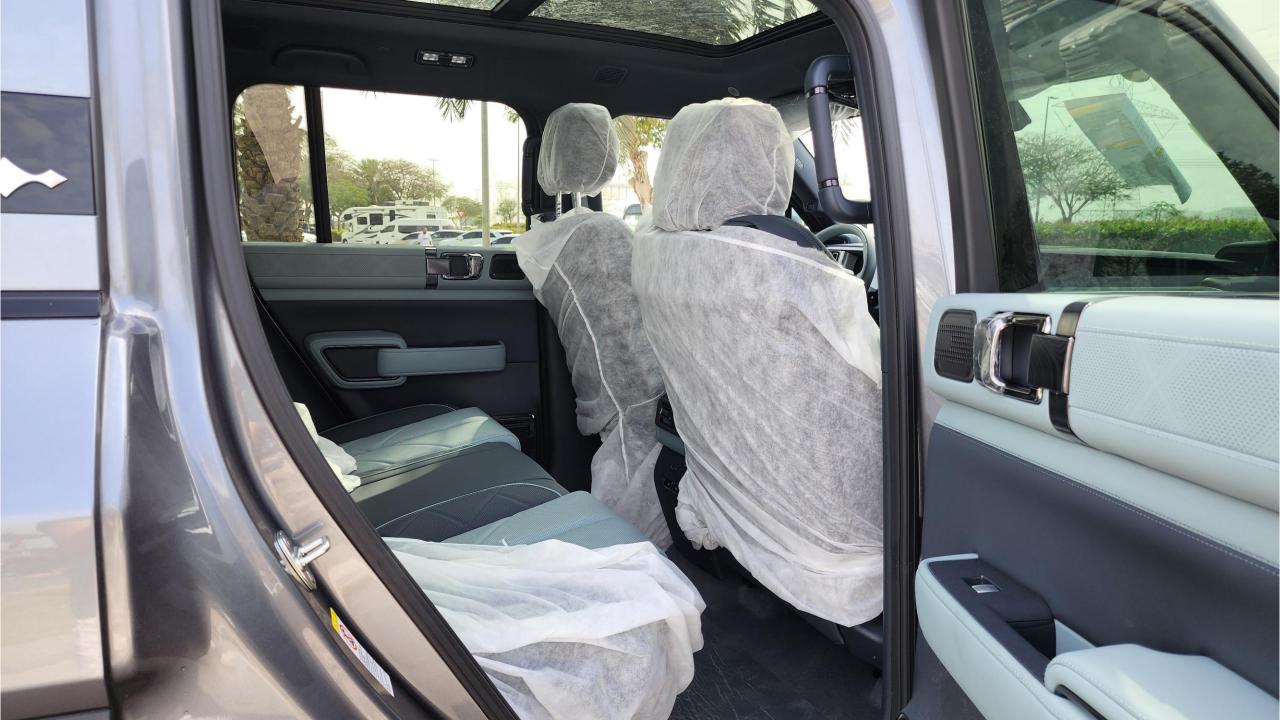

## **FEATURES**

- Ventilated Seats
- Devialet Sound System
- Panoramic Roof
- Adaptive Cruise Control with Radar
- 360 Camera with Parking Sensors with Auto Park
- Lane Keep Assist, Lane Change Assist
- Bluetooth Phone Set
- Tire Pressure Monitoring System
- Interior Ambient Lighting
- Wireless Phone Charging Pad
- Electric Side Steps
- Roof Rails
- 3 Perfume Inserts