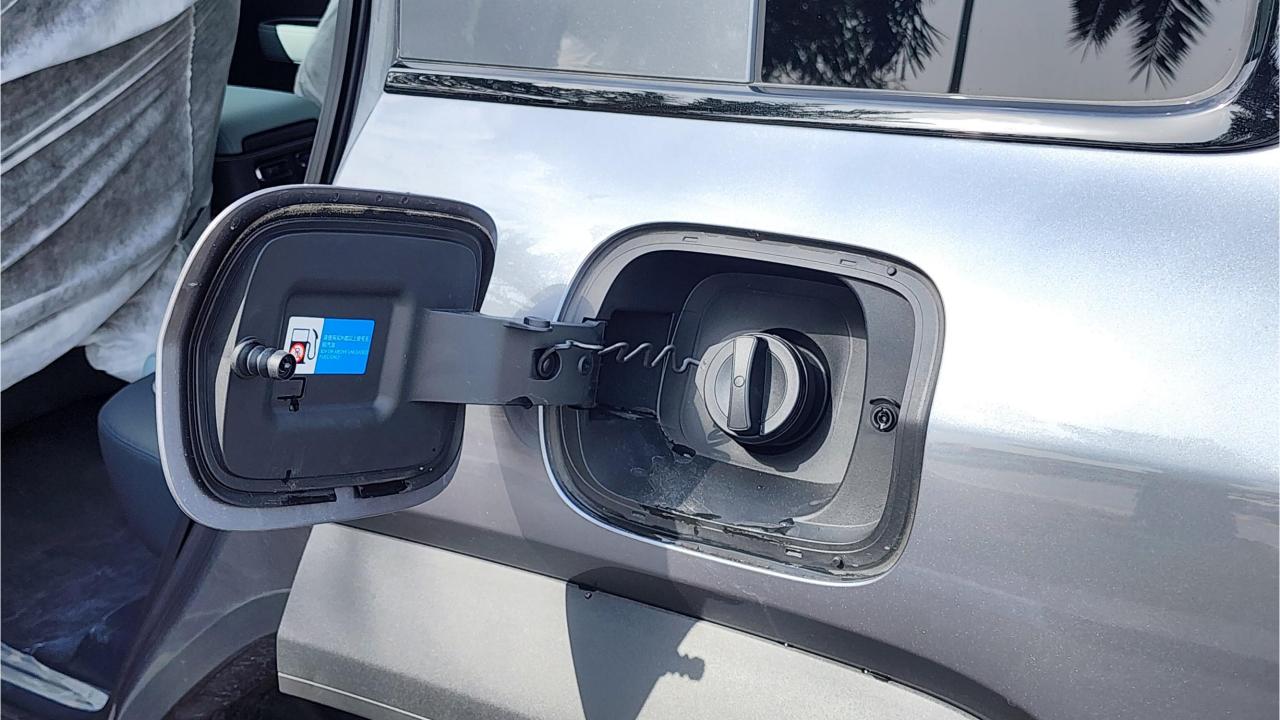

## PERFORMANCE

- 5-Seater SUV Plug-In Hybrid 4x4
- 1,200 km Range Combined
- 1.5L Turbocharged 4-Cylinder Engine
- Dual Motor AWD (200 kW + 250 Kw)
- 680 Horsepower. 760 Nm Torque
- DC Fast Charging Time 15 minutes (125km)
- 0-100 km/h in 4.8 seconds
- 18-inch Rims. Giti Tires
- Rear Differential Lock, 4Low
- Sport+ Mode & Off-Road Modes