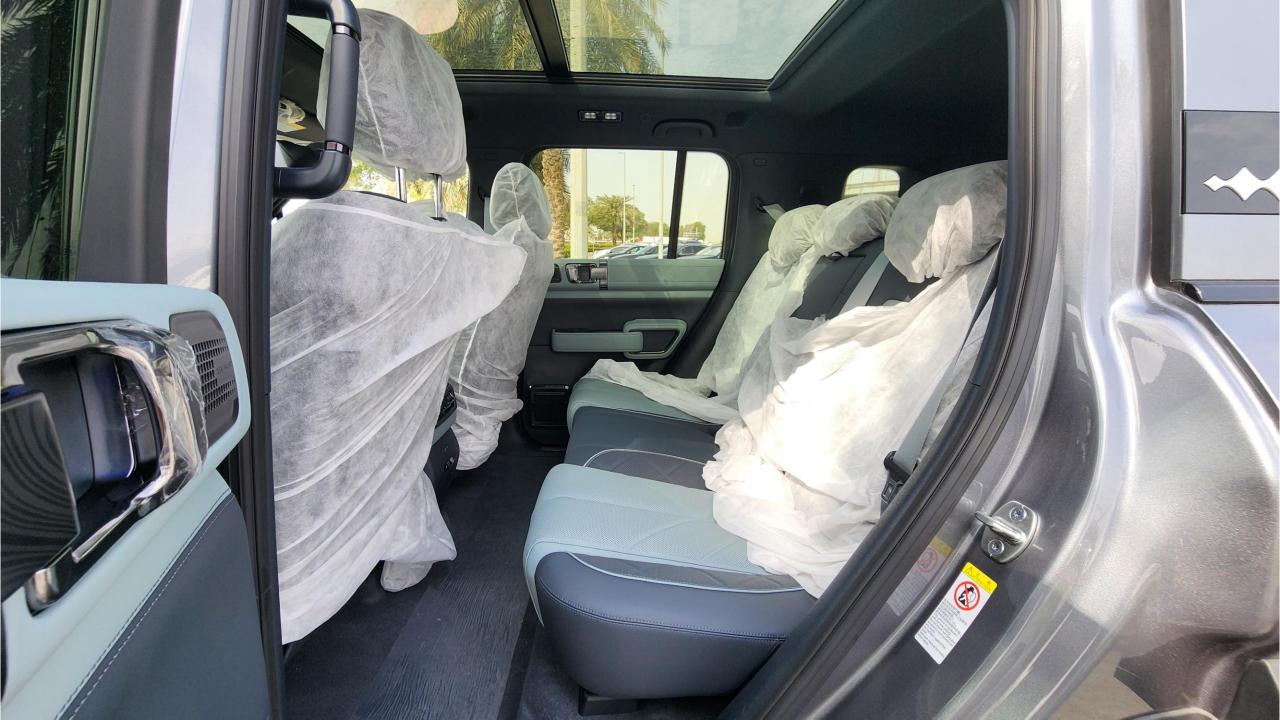

## **FEATURES**

- Ventilated Seats
- Devialet Sound System
- Panoramic Roof
- Adaptive Cruise Control with Radar
- 360 Camera with Parking Sensors with Auto Park
- Lane Keep Assist, Lane Change Assist
- Bluetooth Phone Set
- Tire Pressure Monitoring System
- Interior Ambient Lighting
- Wireless Phone Charging Pad
- Electric Side Steps
- Roof Rails
- 3 Perfume Inserts