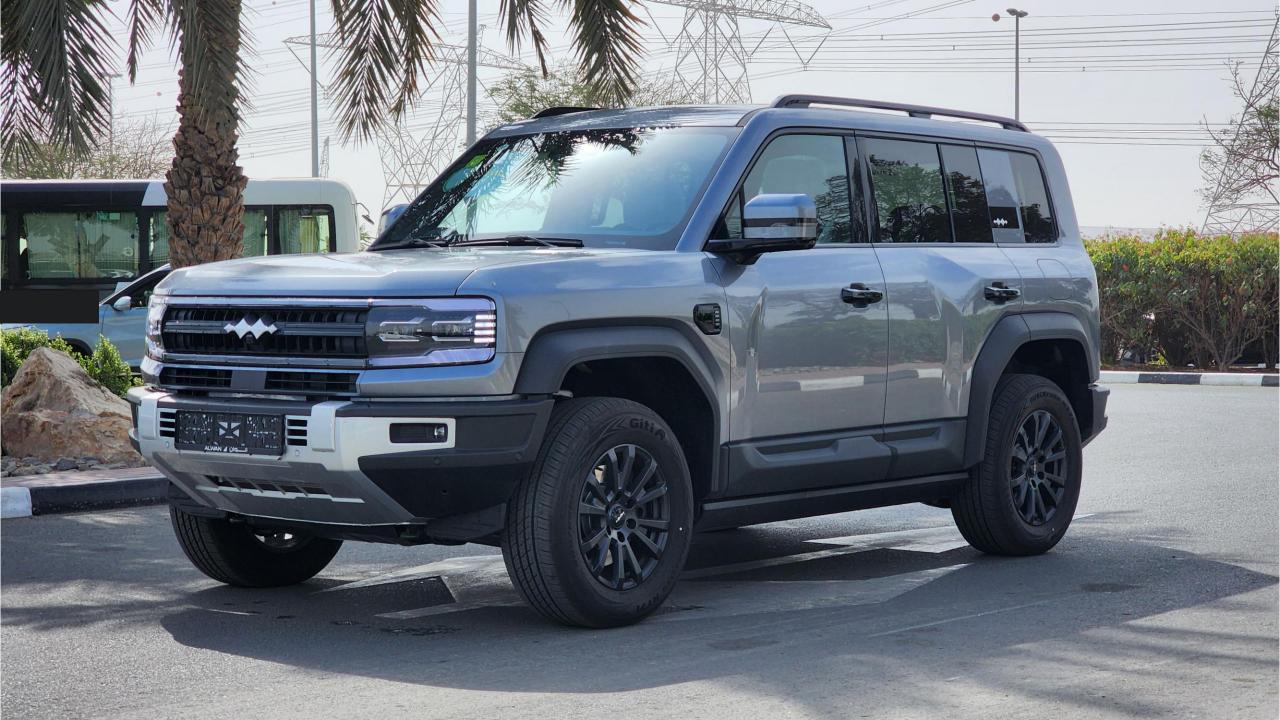

## PERFORMANCE

- 5-Seater SUV Plug-In Hybrid 4x4
- 1,200 km Range Combined
- 1.5L Turbocharged 4-Cylinder Engine
- Dual Motor AWD (200 kW + 250 Kw)
- 680 Horsepower. 760 Nm Torque
- DC Fast Charging Time 15 minutes (125km)
- 0-100 km/h in 4.8 seconds
- 18-inch Rims. Giti Tires
- Rear Differential Lock, 4Low
- Sport+ Mode & Off-Road Modes