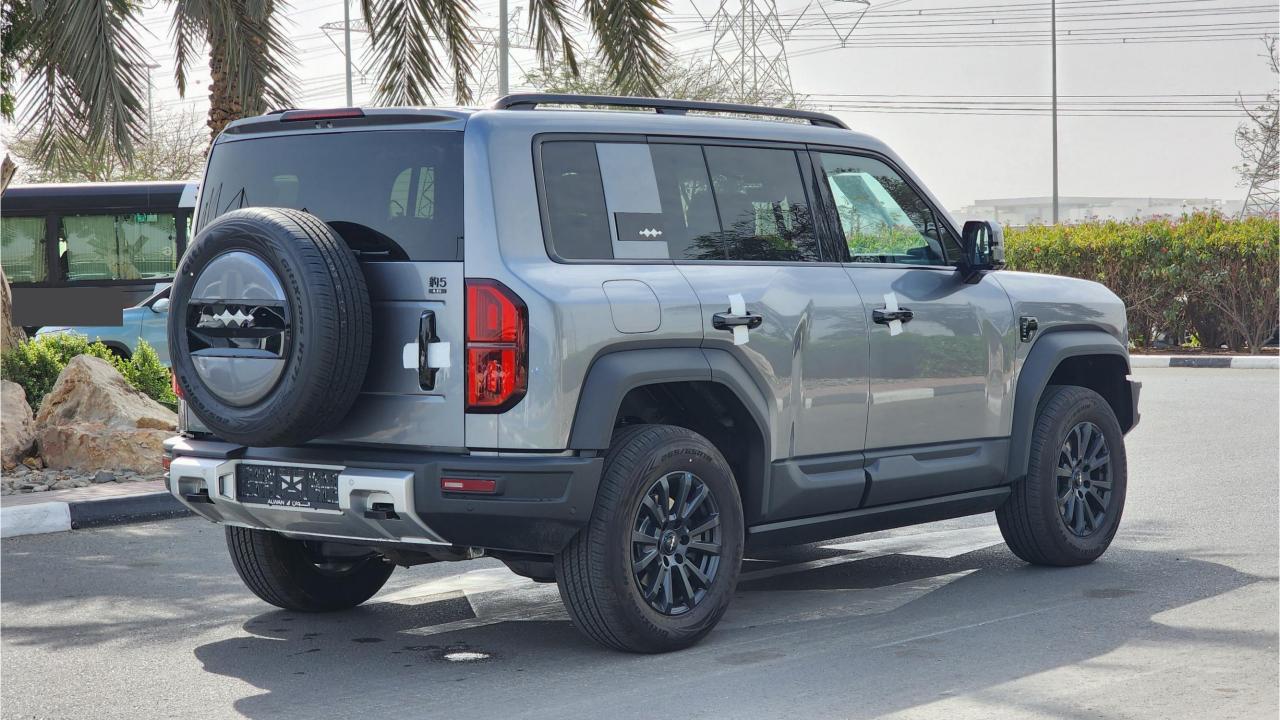

## 2024 BYD LEOPARD 5 EXPLORER

## PERFORMANCE

- 5-Seater SUV Plug-In Hybrid 4x4
- 1,200 km Range Combined
- 1.5L Turbocharged 4-Cylinder Engine
- Dual Motor AWD (200 kW + 250 Kw)
- 680 Horsepower. 760 Nm Torque
- DC Fast Charging Time 15 minutes (125km)
- 0-100 km/h in 4.8 seconds
- 18-inch Rims. Giti Tires
- Rear Differential Lock, 4Low
- Sport+ Mode & Off-Road Modes