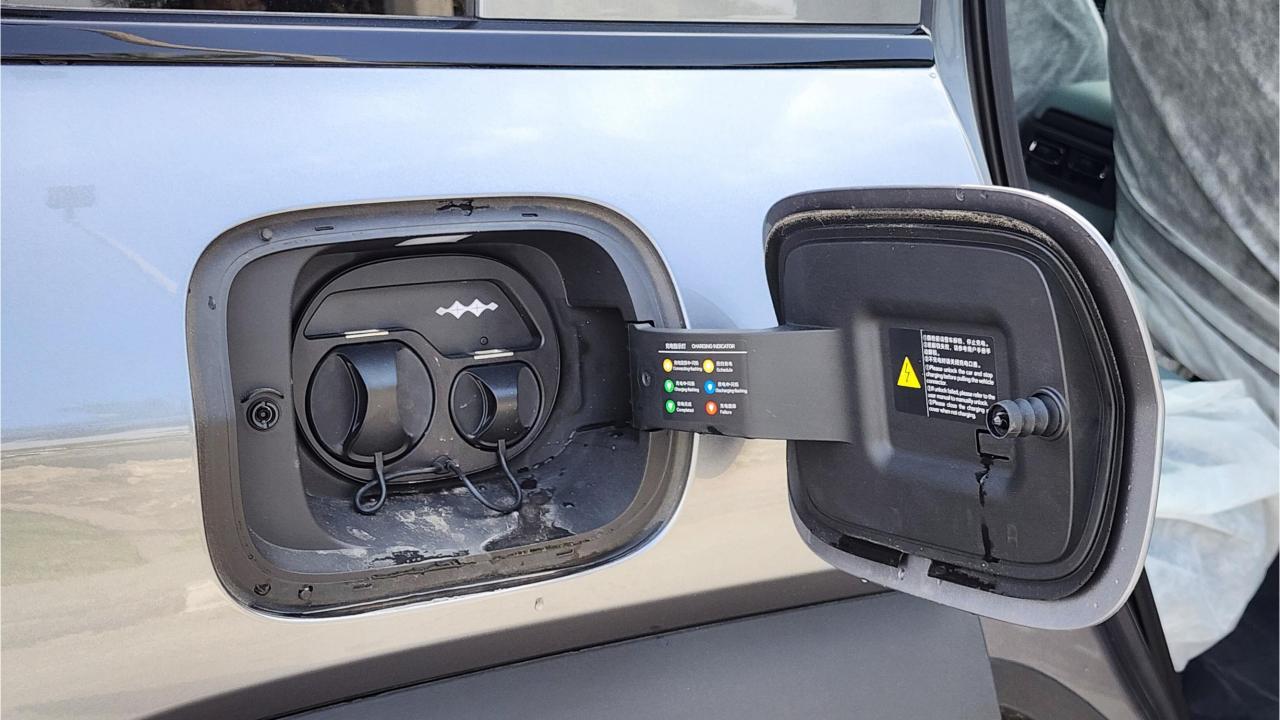

## PERFORMANCE

- 5-Seater SUV Plug-In Hybrid 4x4
- 1,200 km Range Combined
- 1.5L Turbocharged 4-Cylinder Engine
- Dual Motor AWD (200 kW + 250 Kw)
- 680 Horsepower. 760 Nm Torque
- DC Fast Charging Time 15 minutes (125km)
- 0-100 km/h in 4.8 seconds
- 18-inch Rims. Giti Tires
- Rear Differential Lock, 4Low
- Sport+ Mode & Off-Road Modes