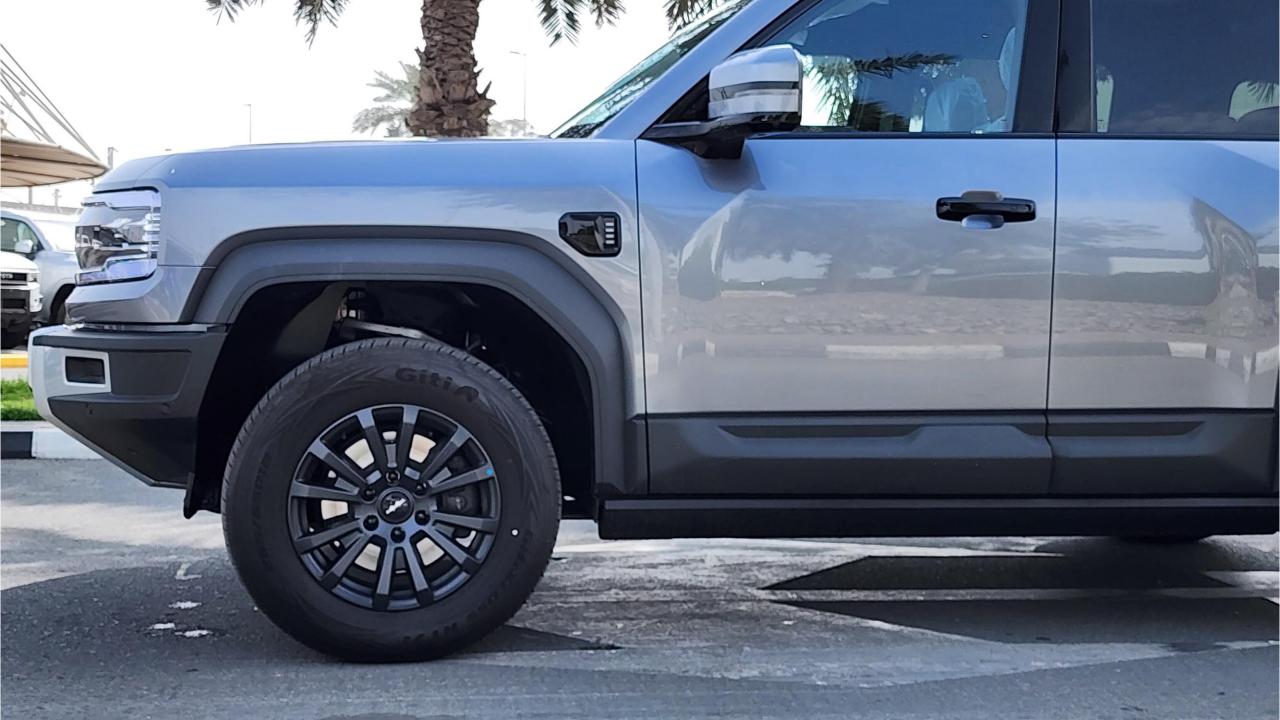

## PERFORMANCE

- 5-Seater SUV Plug-In Hybrid 4x4
- 1,200 km Range Combined
- 1.5L Turbocharged 4-Cylinder Engine
- Dual Motor AWD (200 kW + 250 Kw)
- 680 Horsepower. 760 Nm Torque
- DC Fast Charging Time 15 minutes (125km)
- 0-100 km/h in 4.8 seconds
- 18-inch Rims. Giti Tires
- Rear Differential Lock, 4Low
- Sport+ Mode & Off-Road Modes