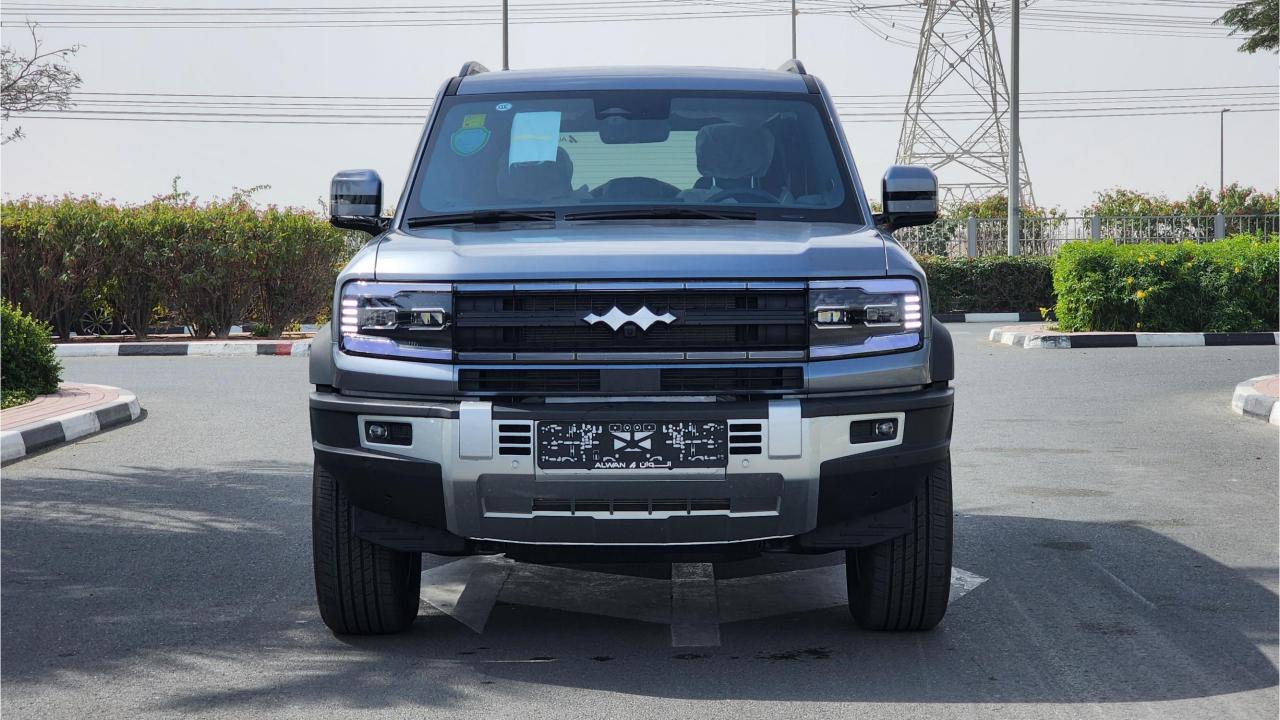

## PERFORMANCE

- 5-Seater SUV Plug-In Hybrid 4x4
- 1,200 km Range Combined
- 1.5L Turbocharged 4-Cylinder Engine
- Dual Motor AWD (200 kW + 250 Kw)
- 680 Horsepower. 760 Nm Torque
- DC Fast Charging Time 15 minutes (125km)
- 0-100 km/h in 4.8 seconds
- 18-inch Rims. Giti Tires
- Rear Differential Lock, 4Low
- Sport+ Mode & Off-Road Modes