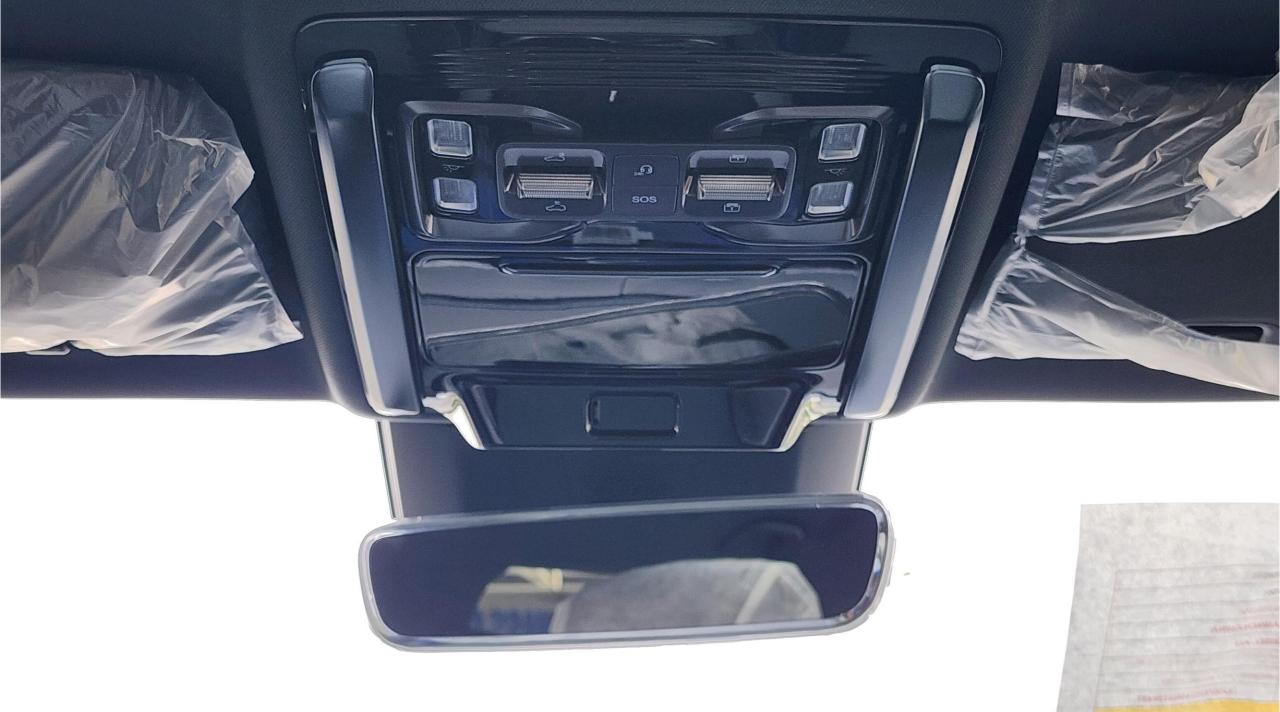

## **FEATURES**

- Ventilated Seats
- Devialet Sound System
- Panoramic Roof
- Adaptive Cruise Control with Radar
- 360 Camera with Parking Sensors with Auto Park
- Lane Keep Assist, Lane Change Assist
- Bluetooth Phone Set
- Tire Pressure Monitoring System
- Interior Ambient Lighting
- Wireless Phone Charging Pad
- Electric Side Steps
- Roof Rails
- 3 Perfume Inserts