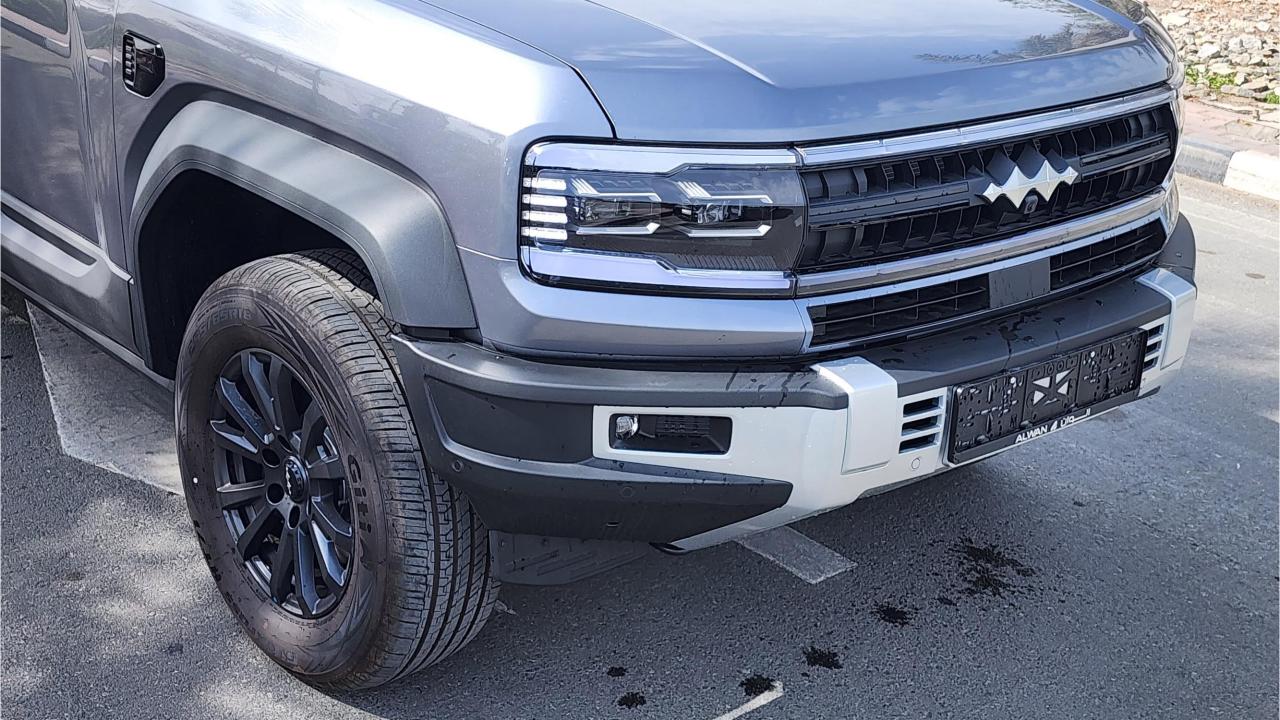

## PERFORMANCE

- 5-Seater SUV Plug-In Hybrid 4x4
- 1,200 km Range Combined
- 1.5L Turbocharged 4-Cylinder Engine
- Dual Motor AWD (200 kW + 250 Kw)
- 680 Horsepower. 760 Nm Torque
- DC Fast Charging Time 15 minutes (125km)
- 0-100 km/h in 4.8 seconds
- 18-inch Rims. Giti Tires
- Rear Differential Lock, 4Low
- Sport+ Mode & Off-Road Modes