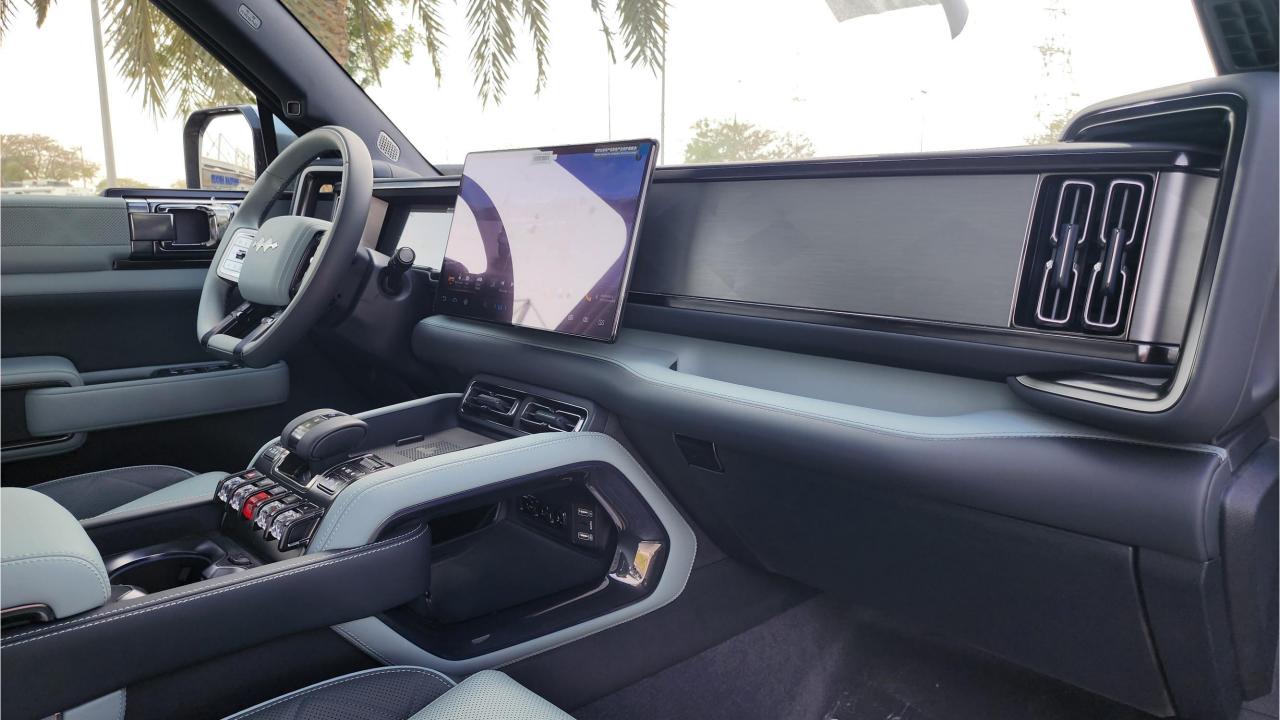

## **FEATURES**

- Ventilated Seats
- Devialet Sound System
- Panoramic Roof
- Adaptive Cruise Control with Radar
- 360 Camera with Parking Sensors with Auto Park
- Lane Keep Assist, Lane Change Assist
- Bluetooth Phone Set
- Tire Pressure Monitoring System
- Interior Ambient Lighting
- Wireless Phone Charging Pad
- Electric Side Steps
- Roof Rails
- 3 Perfume Inserts