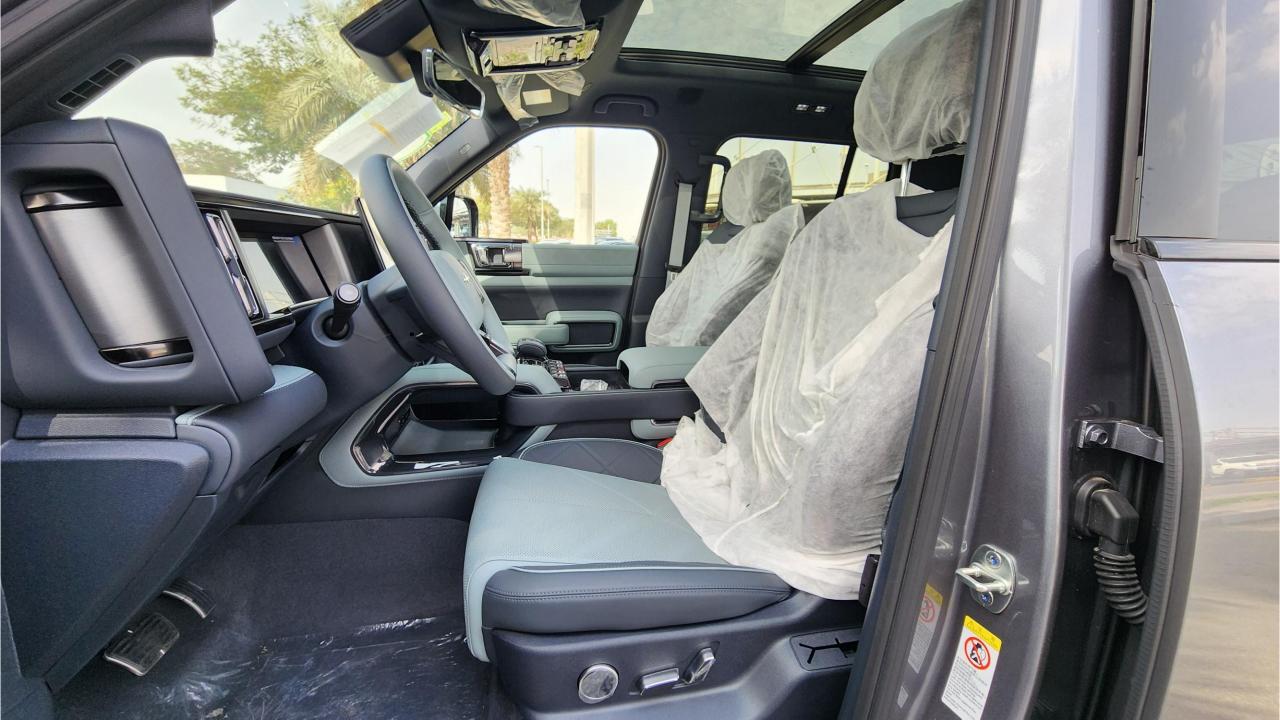

## **FEATURES**

- Ventilated Seats
- Devialet Sound System
- Panoramic Roof
- Adaptive Cruise Control with Radar
- 360 Camera with Parking Sensors with Auto Park
- Lane Keep Assist, Lane Change Assist
- Bluetooth Phone Set
- Tire Pressure Monitoring System
- Interior Ambient Lighting
- Wireless Phone Charging Pad
- Electric Side Steps
- Roof Rails
- 3 Perfume Inserts