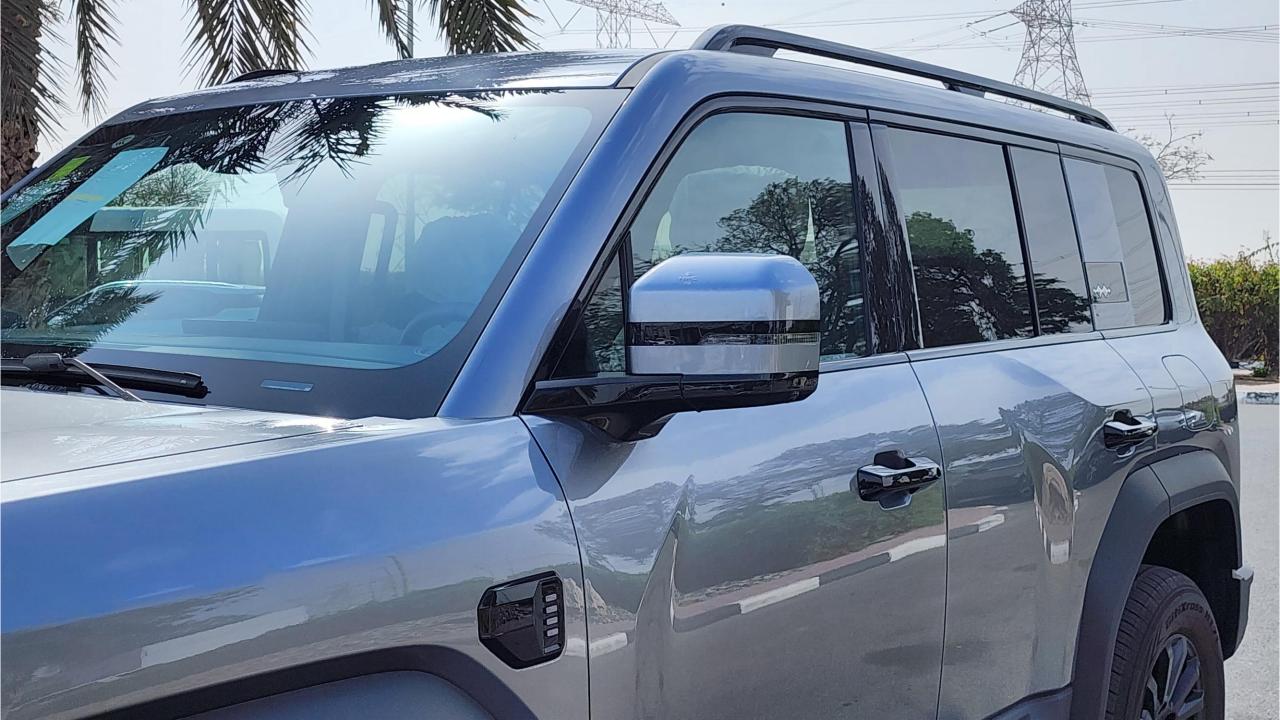

## PERFORMANCE

- 5-Seater SUV Plug-In Hybrid 4x4
- 1,200 km Range Combined
- 1.5L Turbocharged 4-Cylinder Engine
- Dual Motor AWD (200 kW + 250 Kw)
- 680 Horsepower. 760 Nm Torque
- DC Fast Charging Time 15 minutes (125km)
- 0-100 km/h in 4.8 seconds
- 18-inch Rims. Giti Tires
- Rear Differential Lock, 4Low
- Sport+ Mode & Off-Road Modes

## **FEATURES**

- Ventilated Seats
- Devialet Sound System
- Panoramic Roof
- Adaptive Cruise Control with Radar
- 360 Camera with Parking Sensors with Auto Park
- Lane Keep Assist, Lane Change Assist
- Bluetooth Phone Set
- Tire Pressure Monitoring System
- Interior Ambient Lighting
- Wireless Phone Charging Pad
- Electric Side Steps
- Roof Rails
- 3 Perfume Inserts