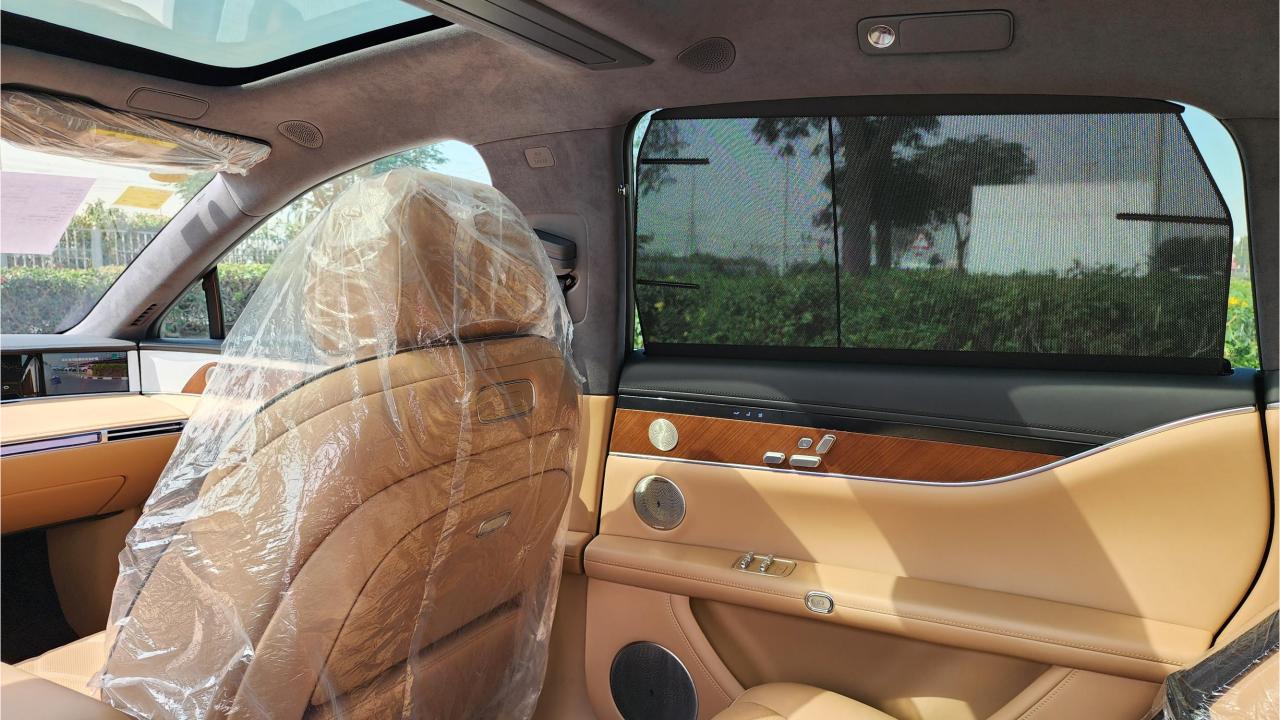

#### **FEATURES**

- Air Suspension
- 25 Speaker HUAWEI Sound
- Headrest Speakers
- Harmony OS
- Rear AC Control
- Rear Projector
- Side Mirror Cameras
- LiDAR
- Intelligent Driving Assistance Active Safety
- Intelligent Driving Assisted Parking
- Electric Sunshade
- Panoramic Double-Layer Heat-Insulating Privacy Glass
- Ambient Lighting
- Power Seats Front & Rear with Ventilation & Massage
- Rear 9-inch Touchscreen with Fridge
- Wireless Phone Charging Pads