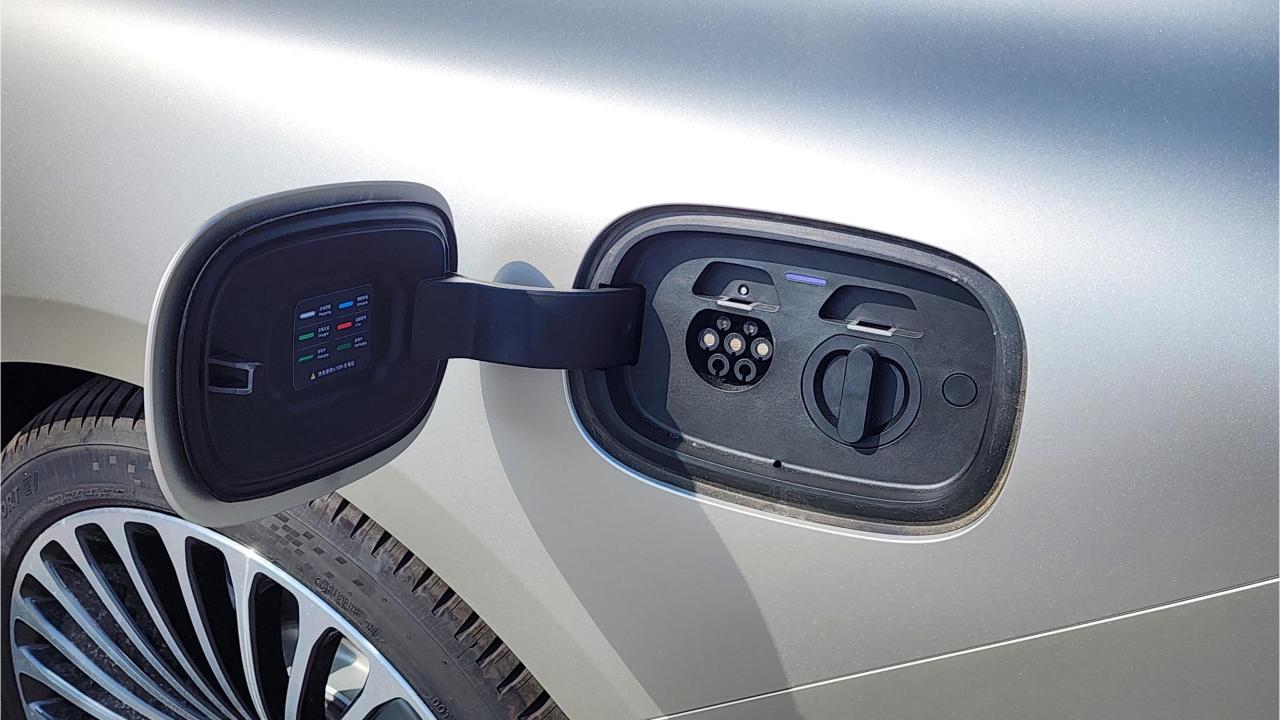

### PERFORMANCE

- 5-Seater AWD Pure Electric Luxury Sedan
- Dual Motor 4WD
- 100 kWh Battery Capacity
- 721 km Range EV
- 522 Horsepower
- 673 Nm Torque
- 0-100 km/h in 3.9 seconds
- Double Wishbone Front Independent Suspension
- Multi-Link Rear Independent Suspension
- 21-inch Rims. Michelin Pilot Sport EV Tires