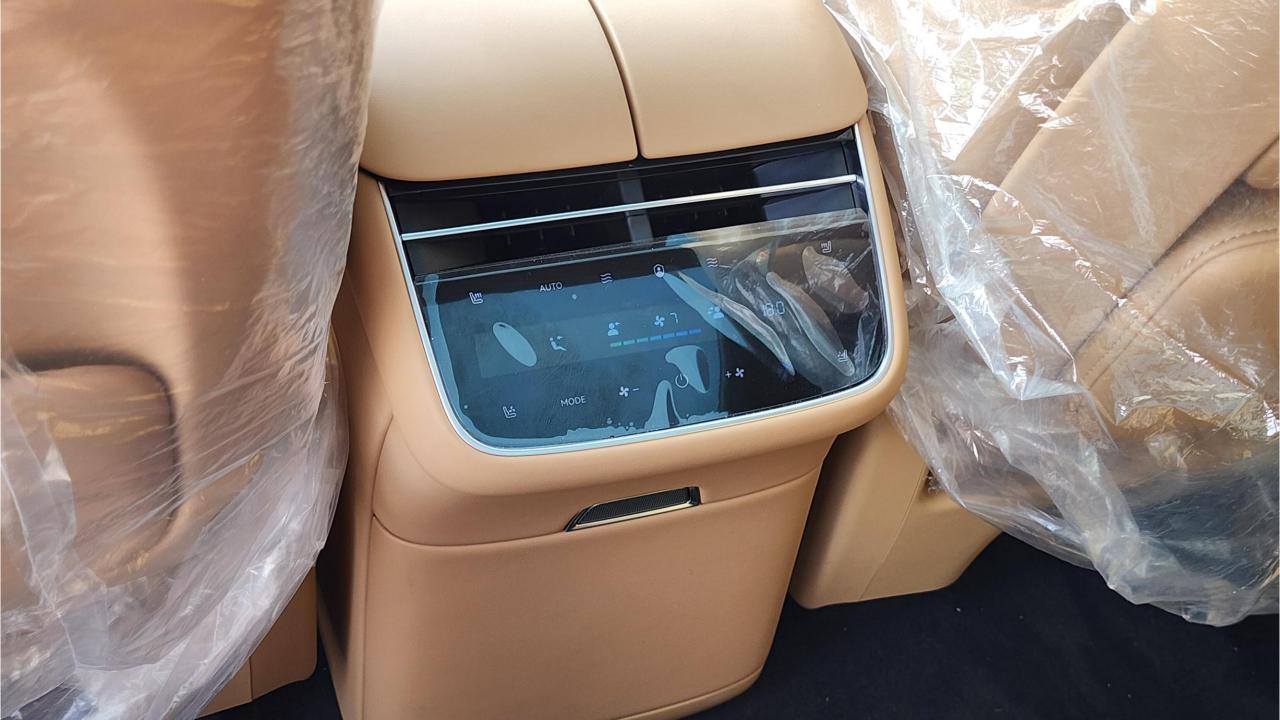

#### **FEATURES**

- Air Suspension
- 25 Speaker HUAWEI Sound
- Headrest Speakers
- Harmony OS
- Rear AC Control
- Rear Projector
- Side Mirror Cameras
- LiDAR
- Intelligent Driving Assistance Active Safety
- Intelligent Driving Assisted Parking
- Electric Sunshade
- Panoramic Double-Layer Heat-Insulating Privacy Glass
- Ambient Lighting
- Power Seats Front & Rear with Ventilation & Massage
- Rear 9-inch Touchscreen with Fridge
- Wireless Phone Charging Pads