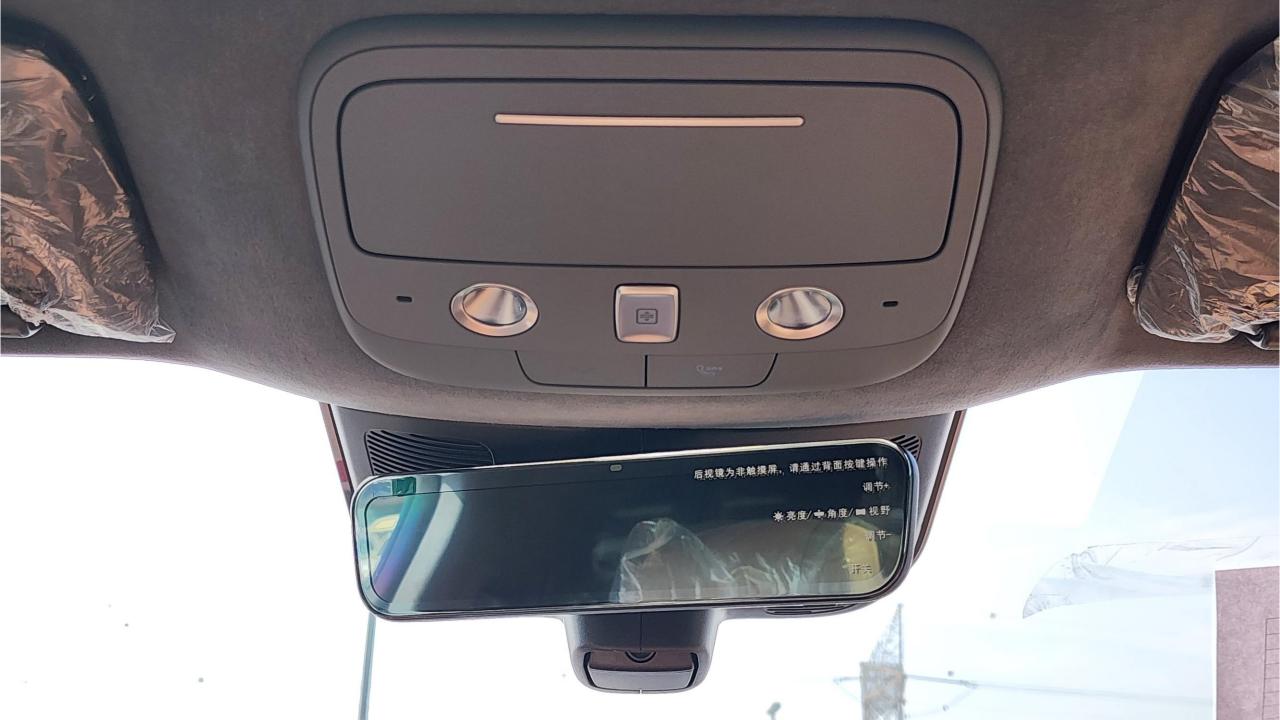

#### **FEATURES**

- Air Suspension
- 25 Speaker HUAWEI Sound
- Headrest Speakers
- Harmony OS
- Rear AC Control
- Rear Projector
- Side Mirror Cameras
- LiDAR
- Intelligent Driving Assistance Active Safety
- Intelligent Driving Assisted Parking
- Electric Sunshade
- Panoramic Double-Layer Heat-Insulating Privacy Glass
- Ambient Lighting
- Power Seats Front & Rear with Ventilation & Massage
- Rear 9-inch Touchscreen with Fridge
- Wireless Phone Charging Pads