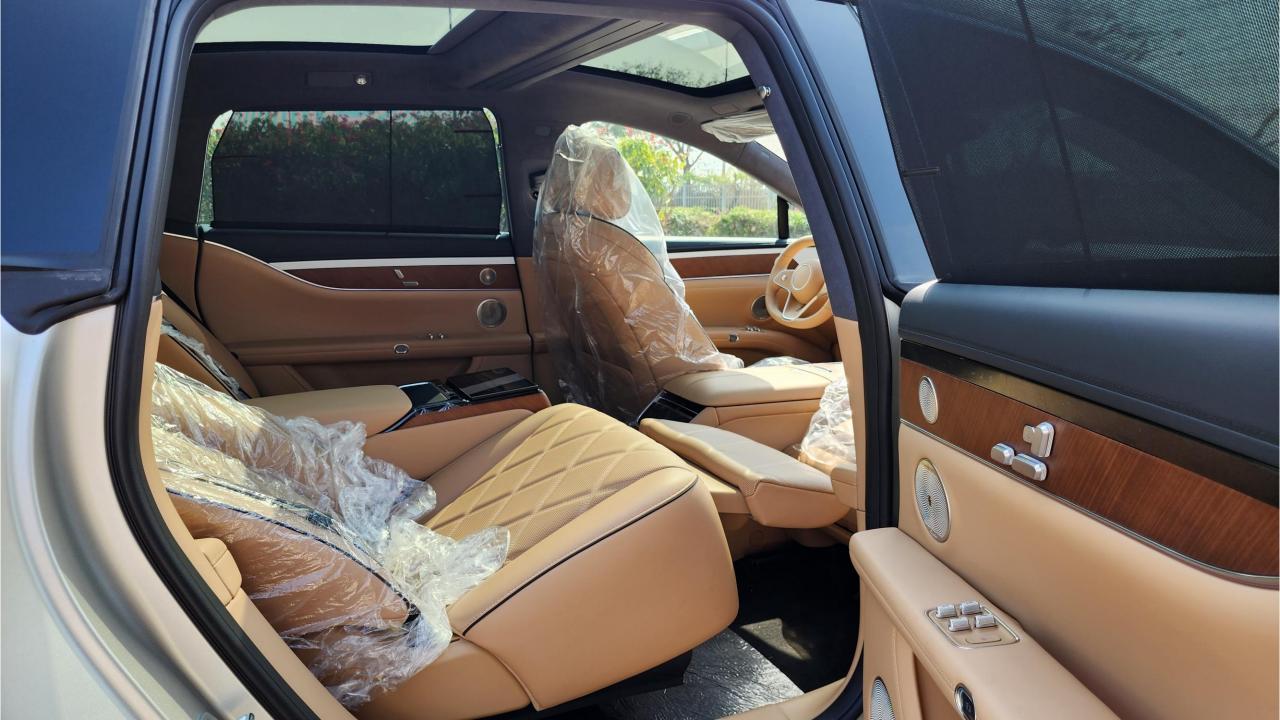

### PERFORMANCE

- 5-Seater AWD Pure Electric Luxury Sedan
- Dual Motor 4WD
- 100 kWh Battery Capacity
- 721 km Range EV
- 522 Horsepower
- 673 Nm Torque
- 0-100 km/h in 3.9 seconds
- Double Wishbone Front Independent Suspension
- Multi-Link Rear Independent Suspension
- 21-inch Rims. Michelin Pilot Sport EV Tires

#### **FEATURES**

- Air Suspension
- 25 Speaker HUAWEI Sound
- Headrest Speakers
- Harmony OS
- Rear AC Control
- Rear Projector
- Side Mirror Cameras
- LiDAR
- Intelligent Driving Assistance Active Safety
- Intelligent Driving Assisted Parking
- Electric Sunshade
- Panoramic Double-Layer Heat-Insulating Privacy Glass
- Ambient Lighting
- Power Seats Front & Rear with Ventilation & Massage
- Rear 9-inch Touchscreen with Fridge
- Wireless Phone Charging Pads