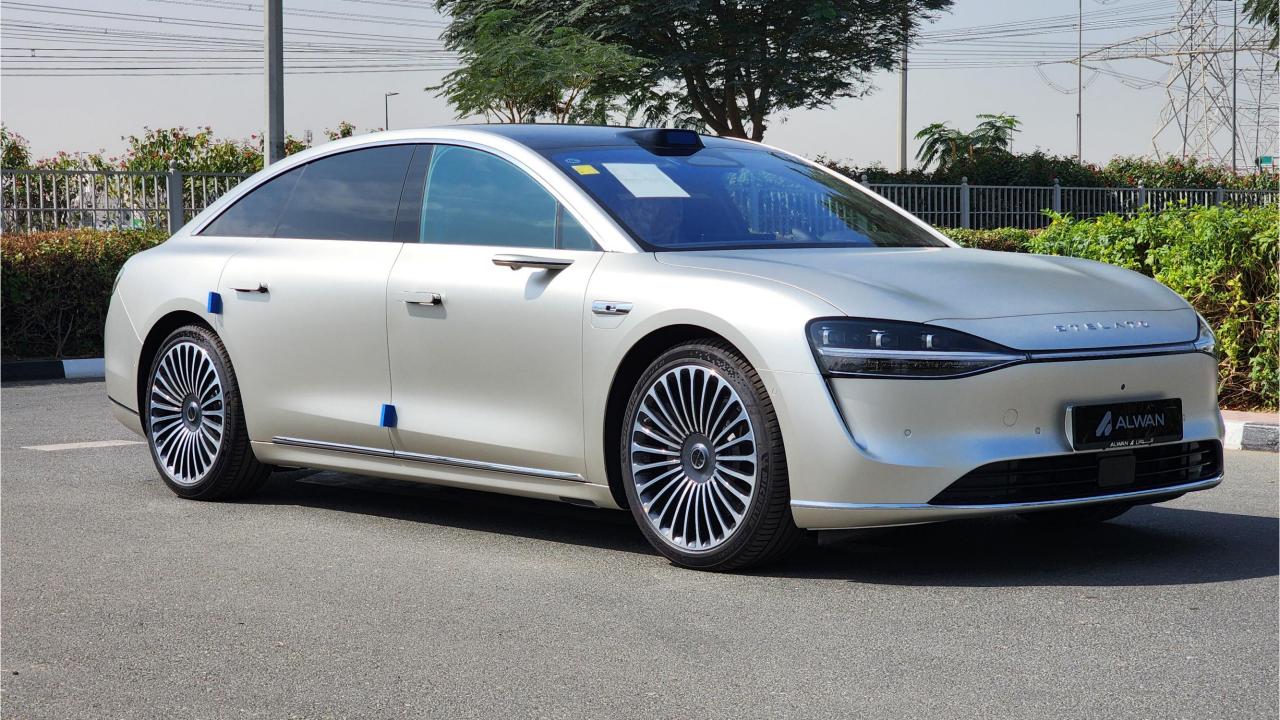

### PERFORMANCE

- 5-Seater AWD Pure Electric Luxury Sedan
- Dual Motor 4WD
- 100 kWh Battery Capacity
- 721 km Range EV
- 522 Horsepower
- 673 Nm Torque
- 0-100 km/h in 3.9 seconds
- Double Wishbone Front Independent Suspension
- Multi-Link Rear Independent Suspension
- 21-inch Rims. Michelin Pilot Sport EV Tires

#### DIMENSIONS

5160mm Length. 1987mm Width. 1486mm Height. 3050mm Wheelbase. Curb Weight 2355 kg