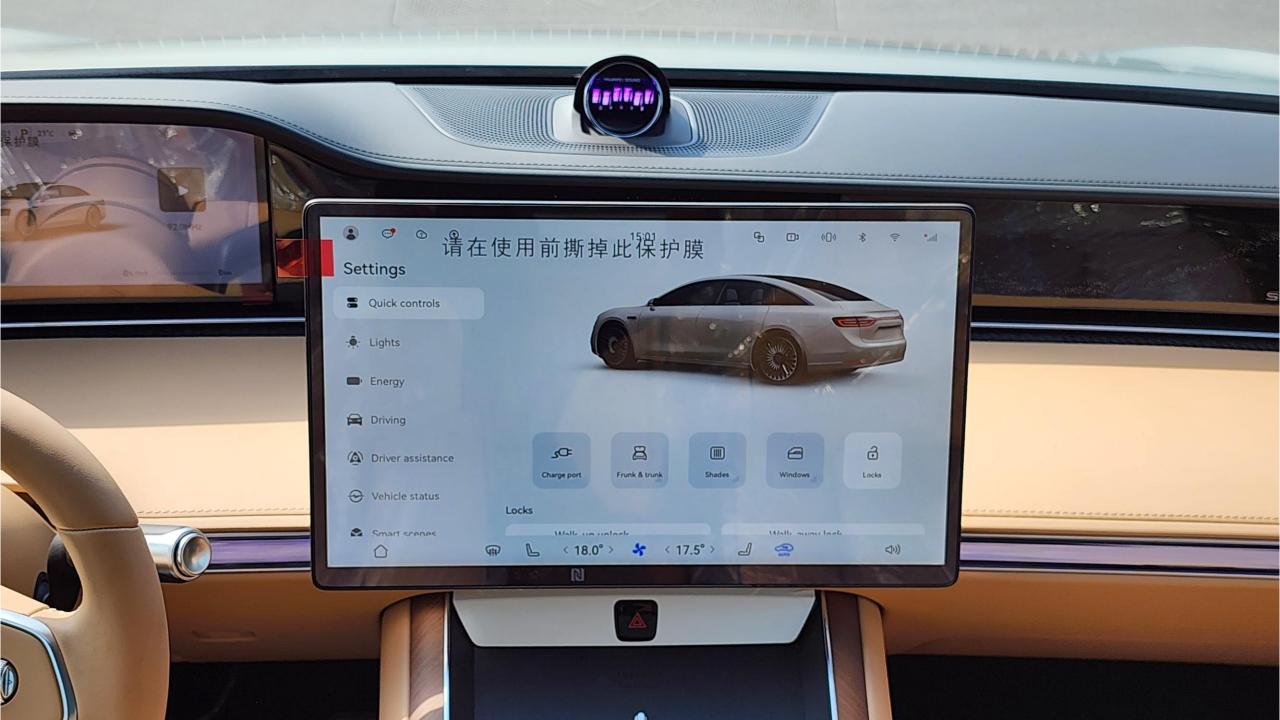

#### **FEATURES**

- Air Suspension
- 25 Speaker HUAWEI Sound
- Headrest Speakers
- Harmony OS
- Rear AC Control
- Rear Projector
- Side Mirror Cameras
- LiDAR
- Intelligent Driving Assistance Active Safety
- Intelligent Driving Assisted Parking
- Electric Sunshade
- Panoramic Double-Layer Heat-Insulating Privacy Glass
- Ambient Lighting
- Power Seats Front & Rear with Ventilation & Massage
- Rear 9-inch Touchscreen with Fridge
- Wireless Phone Charging Pads