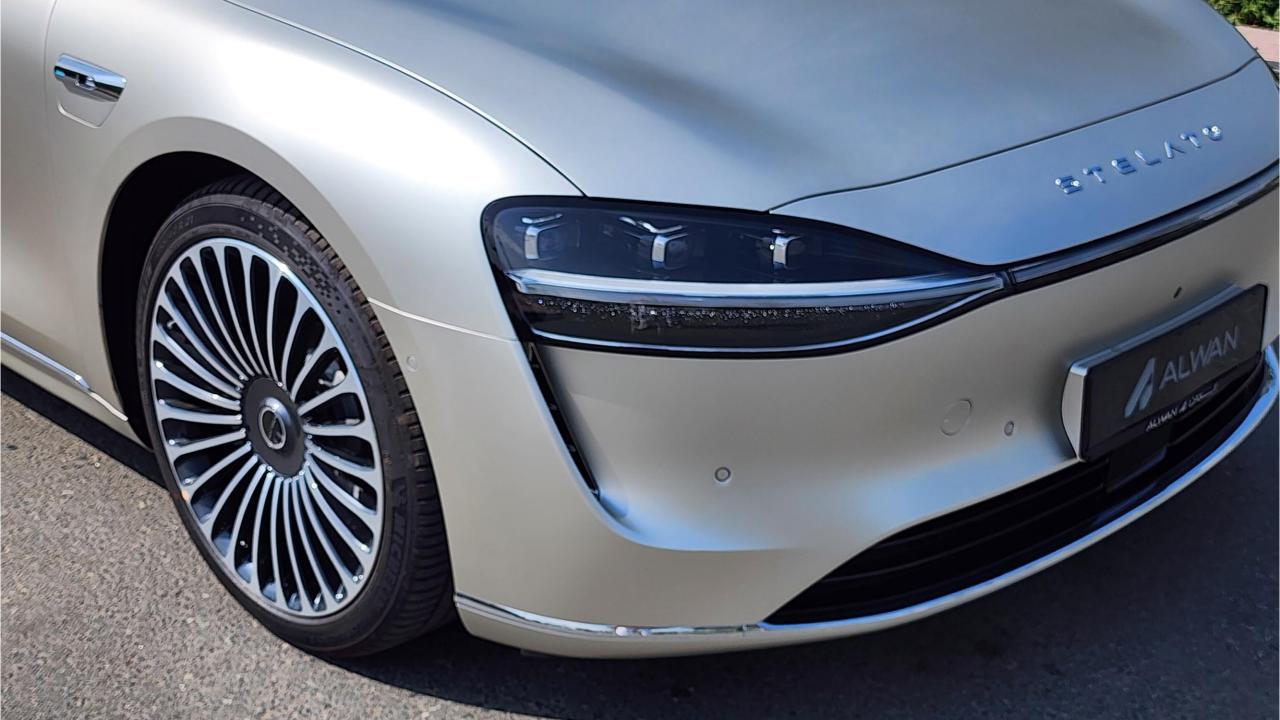

### PERFORMANCE

- 5-Seater AWD Pure Electric Luxury Sedan
- Dual Motor 4WD
- 100 kWh Battery Capacity
- 721 km Range EV
- 522 Horsepower
- 673 Nm Torque
- 0-100 km/h in 3.9 seconds
- Double Wishbone Front Independent Suspension
- Multi-Link Rear Independent Suspension
- 21-inch Rims. Michelin Pilot Sport EV Tires

#### **FEATURES**

- Air Suspension
- 25 Speaker HUAWEI Sound
- Headrest Speakers
- Harmony OS
- Rear AC Control
- Rear Projector
- Side Mirror Cameras
- LiDAR
- Intelligent Driving Assistance Active Safety
- Intelligent Driving Assisted Parking
- Electric Sunshade
- Panoramic Double-Layer Heat-Insulating Privacy Glass
- Ambient Lighting
- Power Seats Front & Rear with Ventilation & Massage
- Rear 9-inch Touchscreen with Fridge
- Wireless Phone Charging Pads