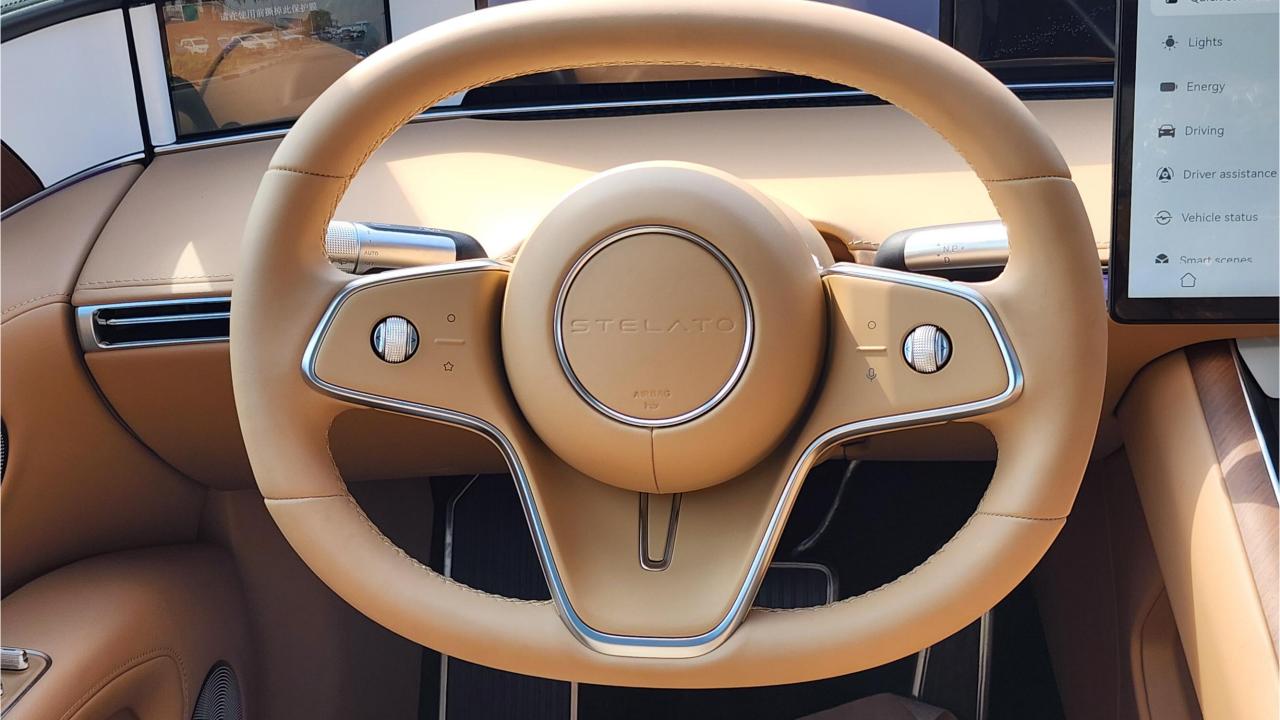

#### **FEATURES**

- Air Suspension
- 25 Speaker HUAWEI Sound
- Headrest Speakers
- Harmony OS
- Rear AC Control
- Rear Projector
- Side Mirror Cameras
- LiDAR
- Intelligent Driving Assistance Active Safety
- Intelligent Driving Assisted Parking
- Electric Sunshade
- Panoramic Double-Layer Heat-Insulating Privacy Glass
- Ambient Lighting
- Power Seats Front & Rear with Ventilation & Massage
- Rear 9-inch Touchscreen with Fridge
- Wireless Phone Charging Pads