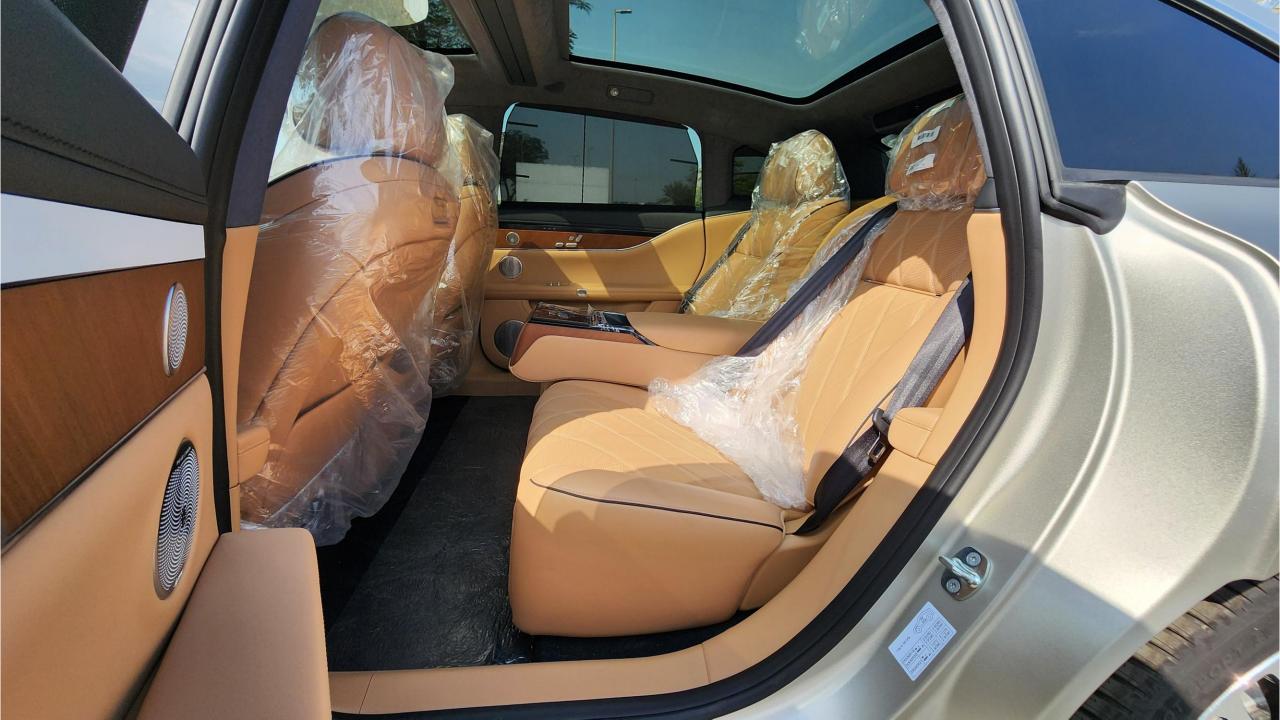

#### **FEATURES**

- Air Suspension
- 25 Speaker HUAWEI Sound
- Headrest Speakers
- Harmony OS
- Rear AC Control
- Rear Projector
- Side Mirror Cameras
- LiDAR
- Intelligent Driving Assistance Active Safety
- Intelligent Driving Assisted Parking
- Electric Sunshade
- Panoramic Double-Layer Heat-Insulating Privacy Glass
- Ambient Lighting
- Power Seats Front & Rear with Ventilation & Massage
- Rear 9-inch Touchscreen with Fridge
- Wireless Phone Charging Pads