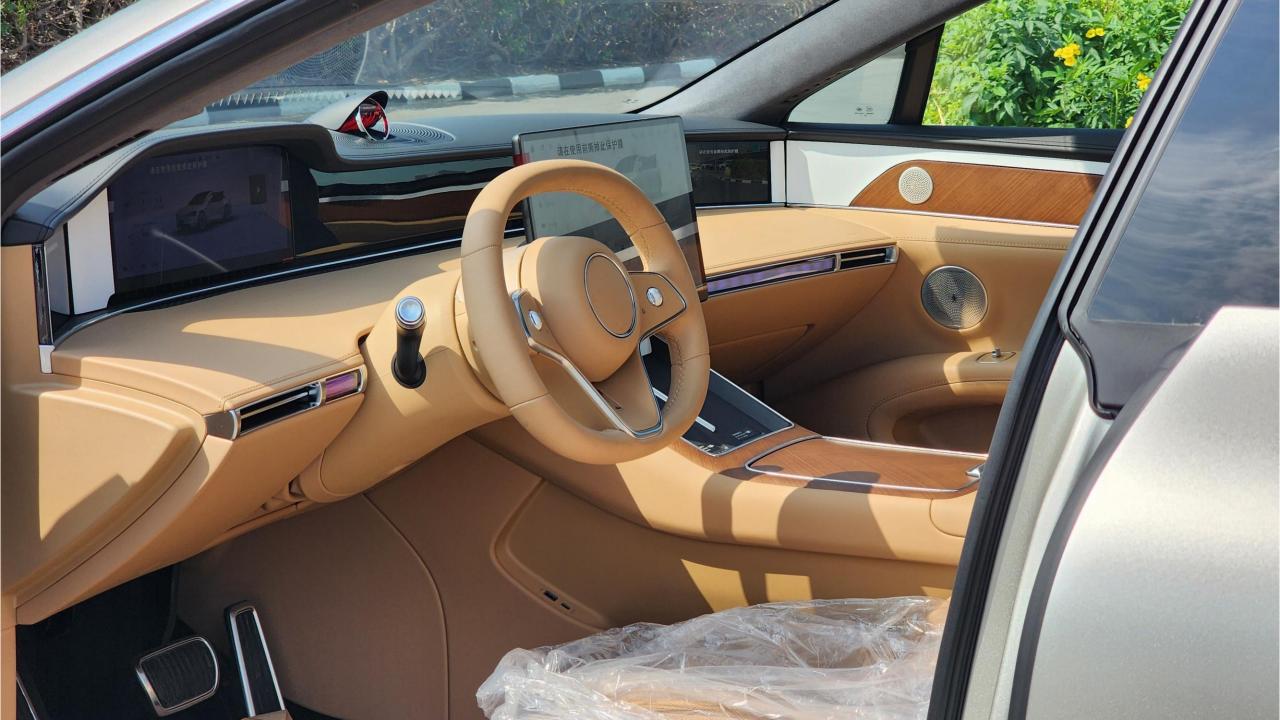

#### **FEATURES**

- Air Suspension
- 25 Speaker HUAWEI Sound
- Headrest Speakers
- Harmony OS
- Rear AC Control
- Rear Projector
- Side Mirror Cameras
- LiDAR
- Intelligent Driving Assistance Active Safety
- Intelligent Driving Assisted Parking
- Electric Sunshade
- Panoramic Double-Layer Heat-Insulating Privacy Glass
- Ambient Lighting
- Power Seats Front & Rear with Ventilation & Massage
- Rear 9-inch Touchscreen with Fridge
- Wireless Phone Charging Pads