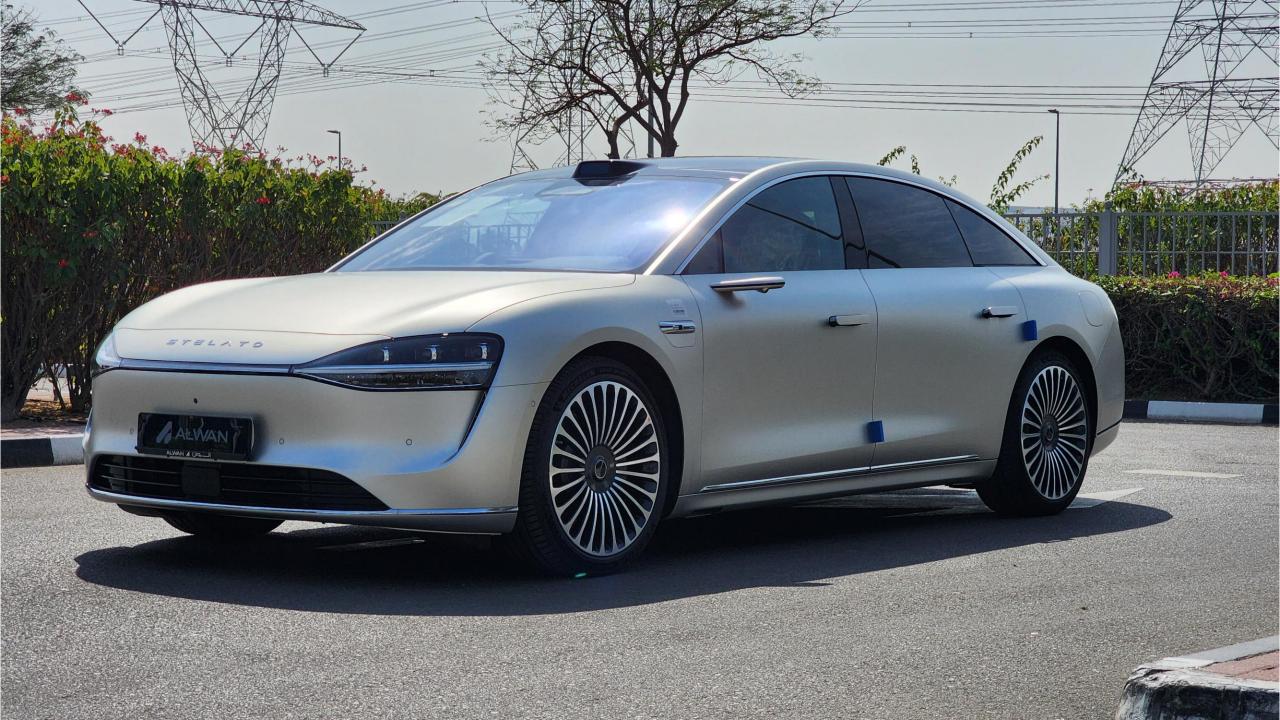

### PERFORMANCE

- 5-Seater AWD Pure Electric Luxury Sedan
- Dual Motor 4WD
- 100 kWh Battery Capacity
- 721 km Range EV
- 522 Horsepower
- 673 Nm Torque
- 0-100 km/h in 3.9 seconds
- Double Wishbone Front Independent Suspension
- Multi-Link Rear Independent Suspension
- 21-inch Rims. Michelin Pilot Sport EV Tires

#### DIMENSIONS

5160mm Length. 1987mm Width. 1486mm Height. 3050mm Wheelbase. Curb Weight 2355 kg