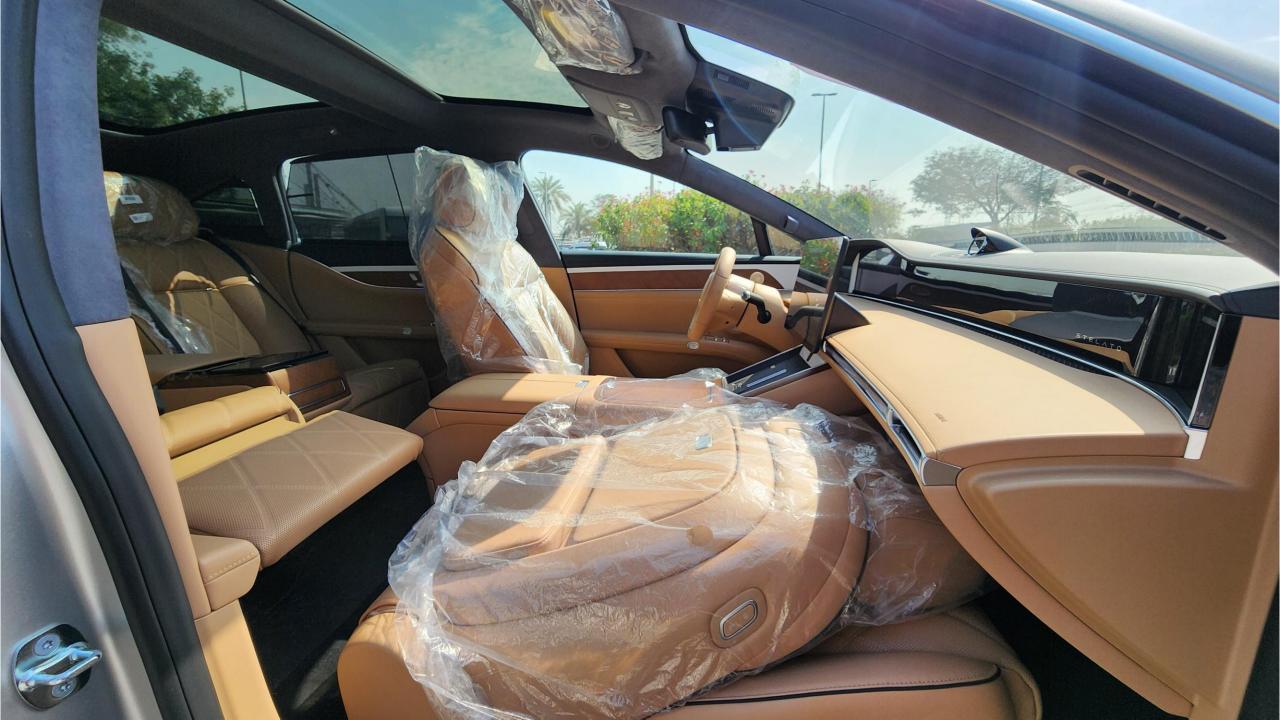

#### **FEATURES**

- Air Suspension
- 25 Speaker HUAWEI Sound
- Headrest Speakers
- Harmony OS
- Rear AC Control
- Rear Projector
- Side Mirror Cameras
- LiDAR
- Intelligent Driving Assistance Active Safety
- Intelligent Driving Assisted Parking
- Electric Sunshade
- Panoramic Double-Layer Heat-Insulating Privacy Glass
- Ambient Lighting
- Power Seats Front & Rear with Ventilation & Massage
- Rear 9-inch Touchscreen with Fridge
- Wireless Phone Charging Pads