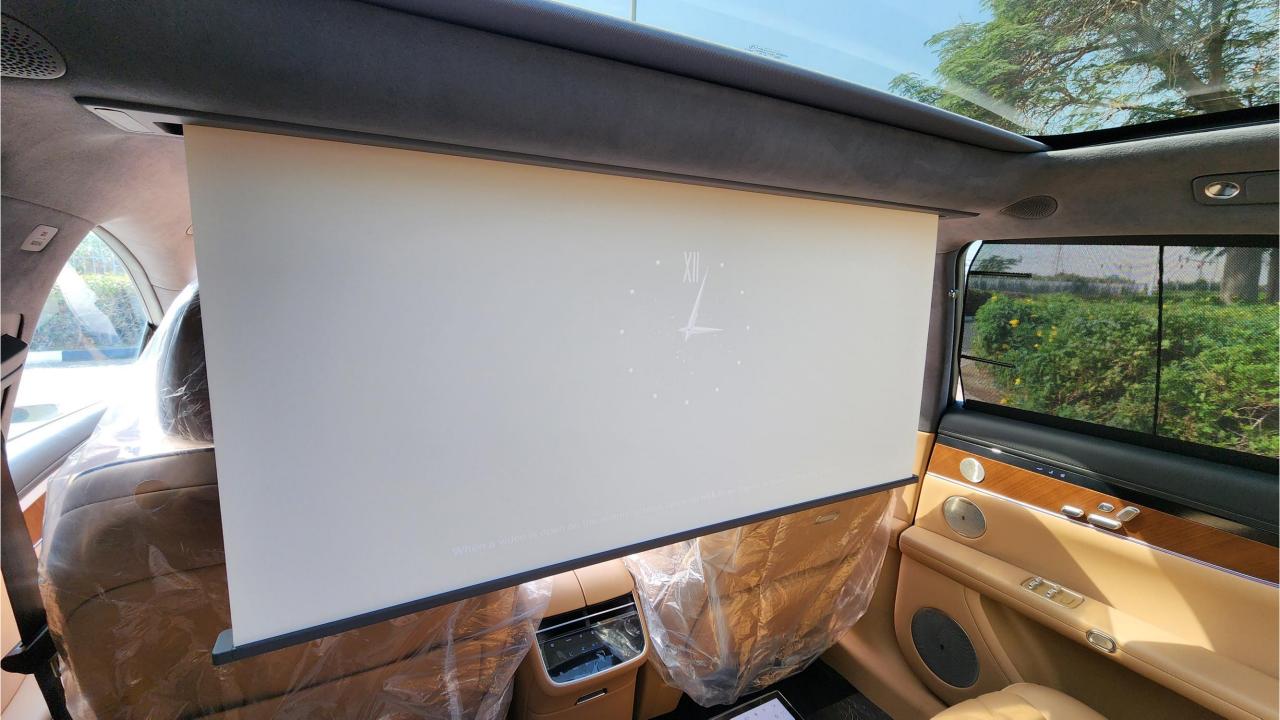

#### **FEATURES**

- Air Suspension
- 25 Speaker HUAWEI Sound
- Headrest Speakers
- Harmony OS
- Rear AC Control
- Rear Projector
- Side Mirror Cameras
- LiDAR
- Intelligent Driving Assistance Active Safety
- Intelligent Driving Assisted Parking
- Electric Sunshade
- Panoramic Double-Layer Heat-Insulating Privacy Glass
- Ambient Lighting
- Power Seats Front & Rear with Ventilation & Massage
- Rear 9-inch Touchscreen with Fridge
- Wireless Phone Charging Pads