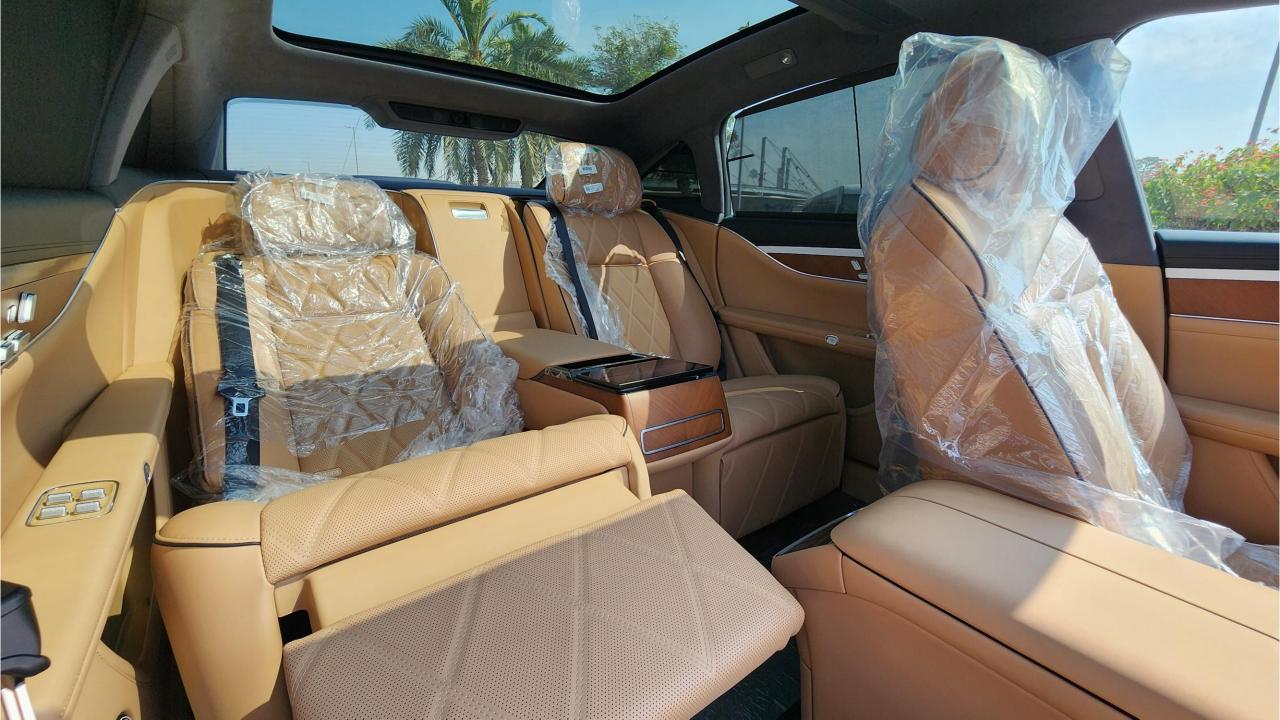

### PERFORMANCE

- 5-Seater AWD Pure Electric Luxury Sedan
- Dual Motor 4WD
- 100 kWh Battery Capacity
- 721 km Range EV
- 522 Horsepower
- 673 Nm Torque
- 0-100 km/h in 3.9 seconds
- Double Wishbone Front Independent Suspension
- Multi-Link Rear Independent Suspension
- 21-inch Rims. Michelin Pilot Sport EV Tires

#### **FEATURES**

- Air Suspension
- 25 Speaker HUAWEI Sound
- Headrest Speakers
- Harmony OS
- Rear AC Control
- Rear Projector
- Side Mirror Cameras
- LiDAR
- Intelligent Driving Assistance Active Safety
- Intelligent Driving Assisted Parking
- Electric Sunshade
- Panoramic Double-Layer Heat-Insulating Privacy Glass
- Ambient Lighting
- Power Seats Front & Rear with Ventilation & Massage
- Rear 9-inch Touchscreen with Fridge
- Wireless Phone Charging Pads