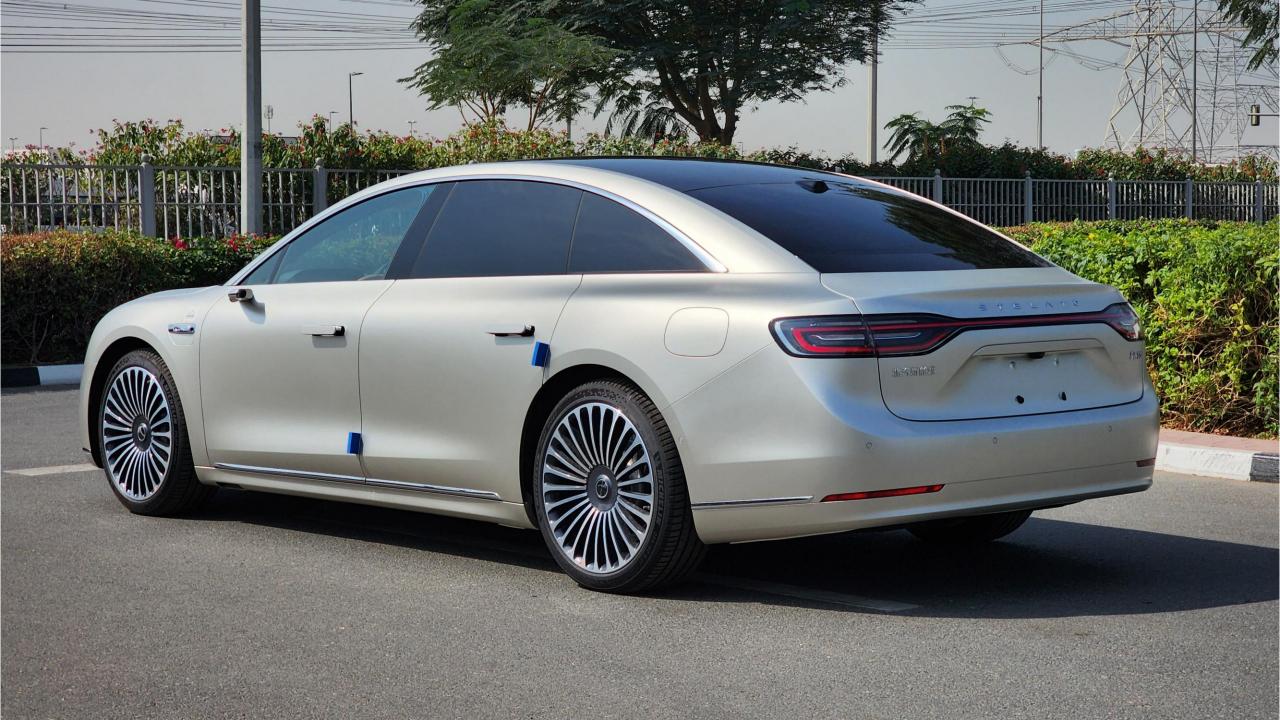

#### DIMENSIONS

5160mm Length. 1987mm Width. 1486mm Height. 3050mm Wheelbase. Curb Weight 2355 kg