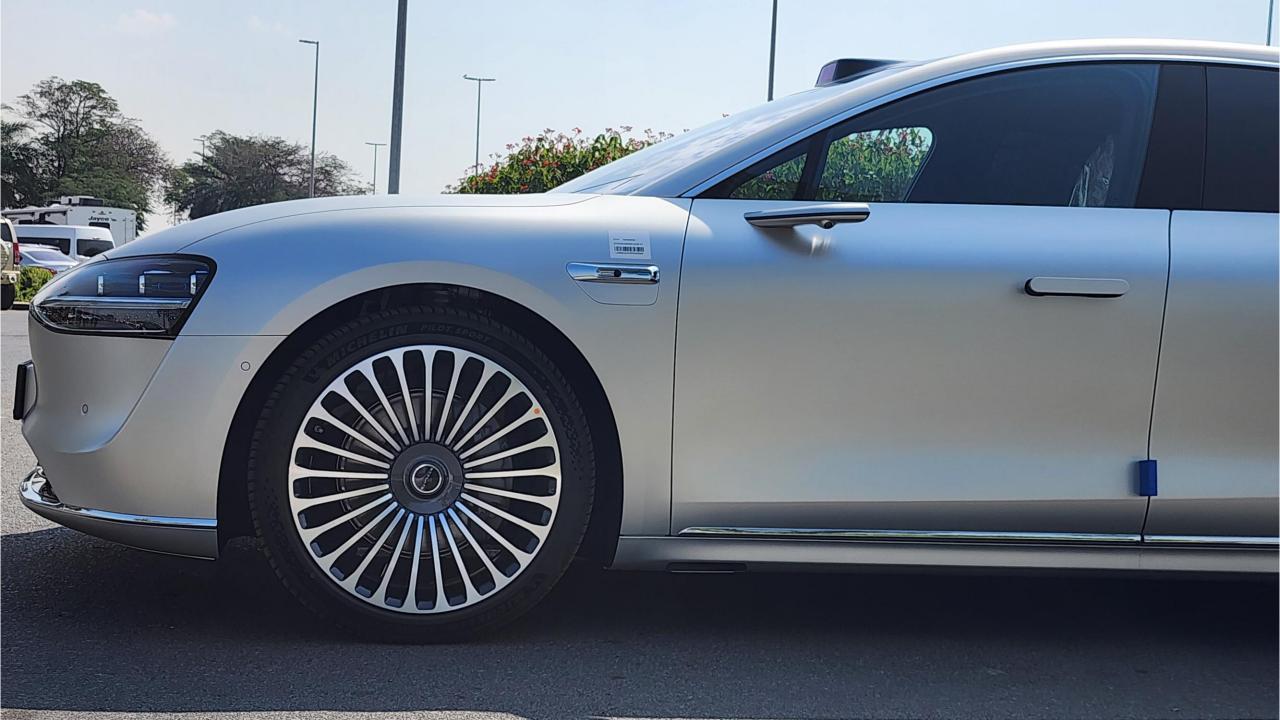

### PERFORMANCE

- 5-Seater AWD Pure Electric Luxury Sedan
- Dual Motor 4WD
- 100 kWh Battery Capacity
- 721 km Range EV
- 522 Horsepower
- 673 Nm Torque
- 0-100 km/h in 3.9 seconds
- Double Wishbone Front Independent Suspension
- Multi-Link Rear Independent Suspension
- 21-inch Rims. Michelin Pilot Sport EV Tires

#### DIMENSIONS

5160mm Length. 1987mm Width. 1486mm Height. 3050mm Wheelbase. Curb Weight 2355 kg