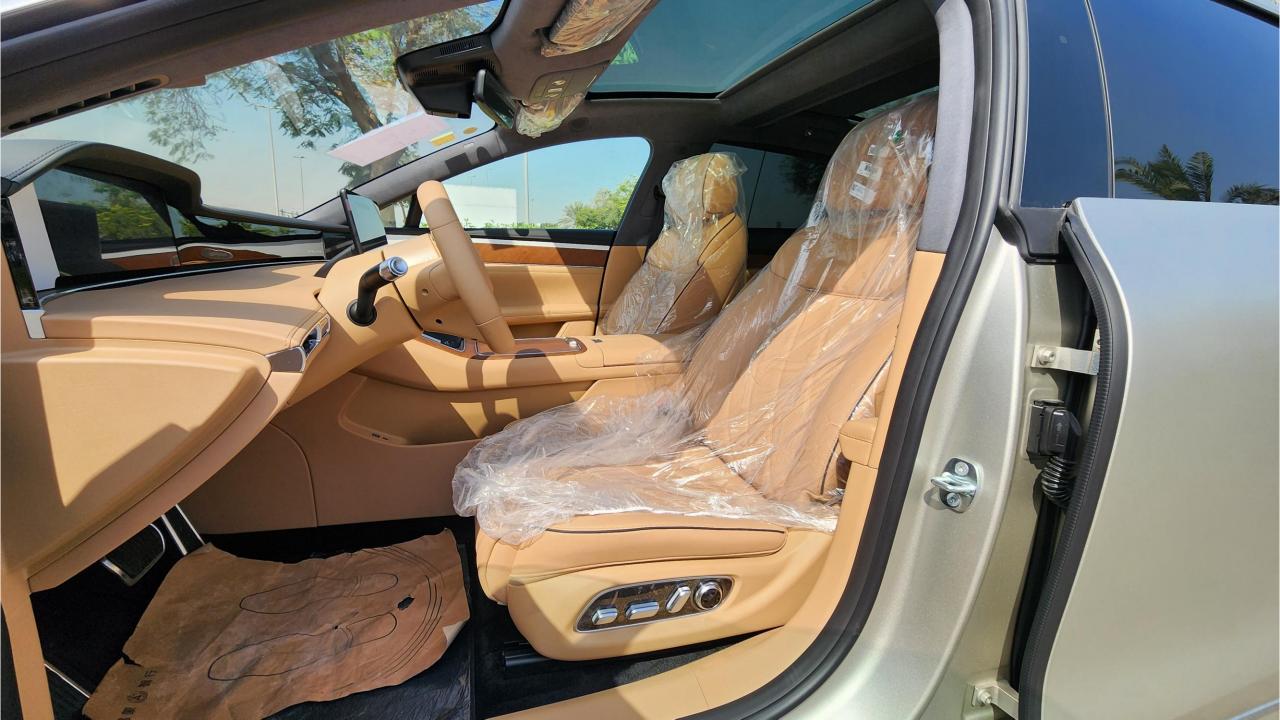

#### **FEATURES**

- Air Suspension
- 25 Speaker HUAWEI Sound
- Headrest Speakers
- Harmony OS
- Rear AC Control
- Rear Projector
- Side Mirror Cameras
- LiDAR
- Intelligent Driving Assistance Active Safety
- Intelligent Driving Assisted Parking
- Electric Sunshade
- Panoramic Double-Layer Heat-Insulating Privacy Glass
- Ambient Lighting
- Power Seats Front & Rear with Ventilation & Massage
- Rear 9-inch Touchscreen with Fridge
- Wireless Phone Charging Pads