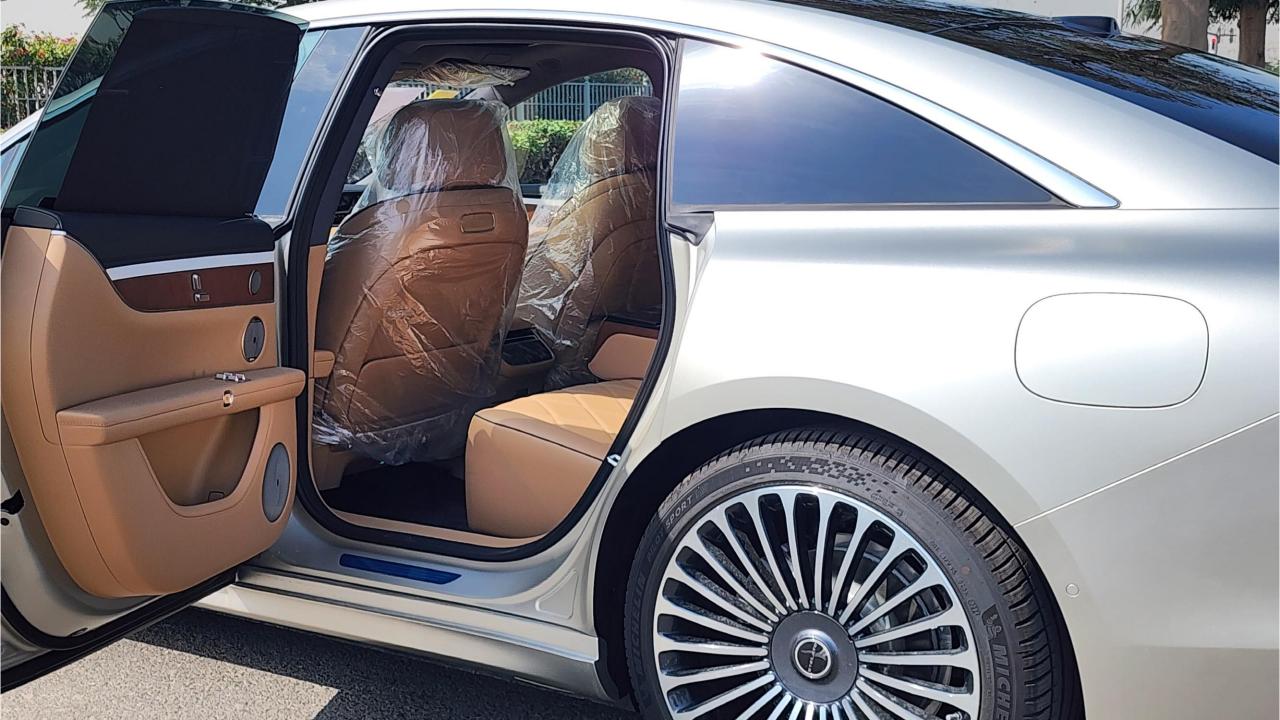

### PERFORMANCE

- 5-Seater AWD Pure Electric Luxury Sedan
- Dual Motor 4WD
- 100 kWh Battery Capacity
- 721 km Range EV
- 522 Horsepower
- 673 Nm Torque
- 0-100 km/h in 3.9 seconds
- Double Wishbone Front Independent Suspension
- Multi-Link Rear Independent Suspension
- 21-inch Rims. Michelin Pilot Sport EV Tires

#### **FEATURES**

- Air Suspension
- 25 Speaker HUAWEI Sound
- Headrest Speakers
- Harmony OS
- Rear AC Control
- Rear Projector
- Side Mirror Cameras
- LiDAR
- Intelligent Driving Assistance Active Safety
- Intelligent Driving Assisted Parking
- Electric Sunshade
- Panoramic Double-Layer Heat-Insulating Privacy Glass
- Ambient Lighting
- Power Seats Front & Rear with Ventilation & Massage
- Rear 9-inch Touchscreen with Fridge
- Wireless Phone Charging Pads