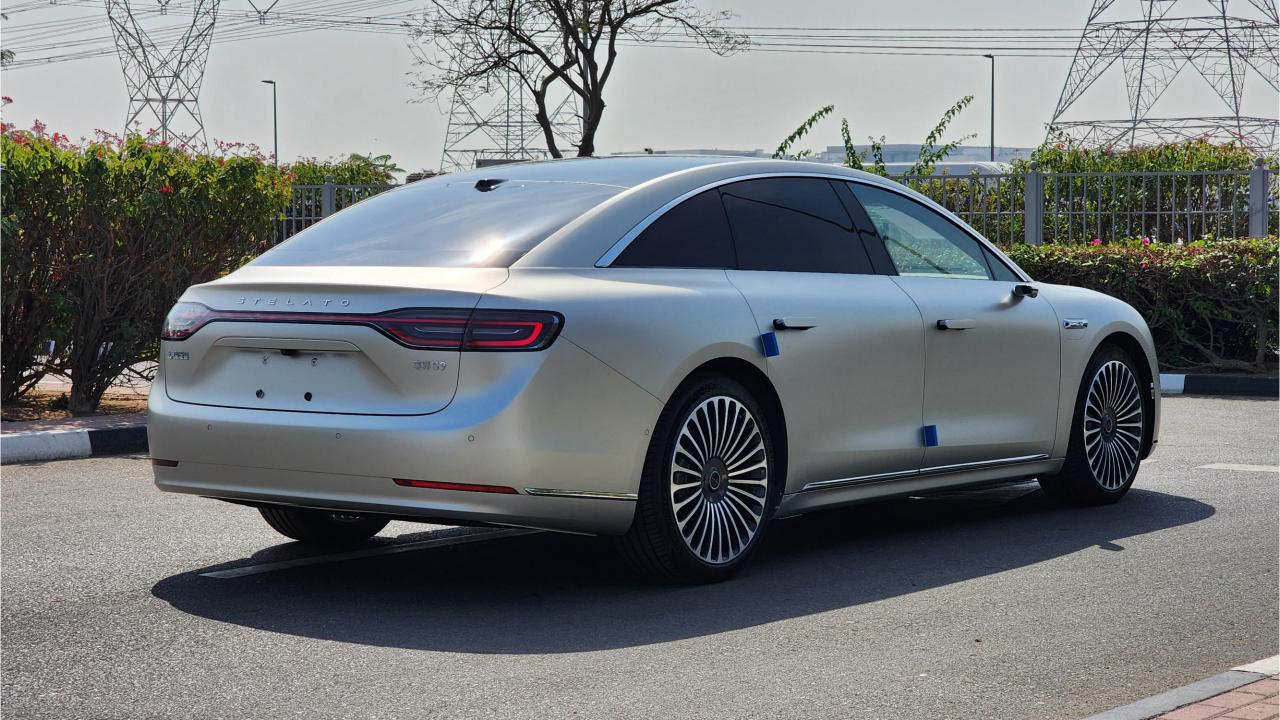

### PERFORMANCE

- 5-Seater AWD Pure Electric Luxury Sedan
- Dual Motor 4WD
- 100 kWh Battery Capacity
- 721 km Range EV
- 522 Horsepower
- 673 Nm Torque
- 0-100 km/h in 3.9 seconds
- Double Wishbone Front Independent Suspension
- Multi-Link Rear Independent Suspension
- 21-inch Rims. Michelin Pilot Sport EV Tires

#### DIMENSIONS

5160mm Length. 1987mm Width. 1486mm Height. 3050mm Wheelbase. Curb Weight 2355 kg