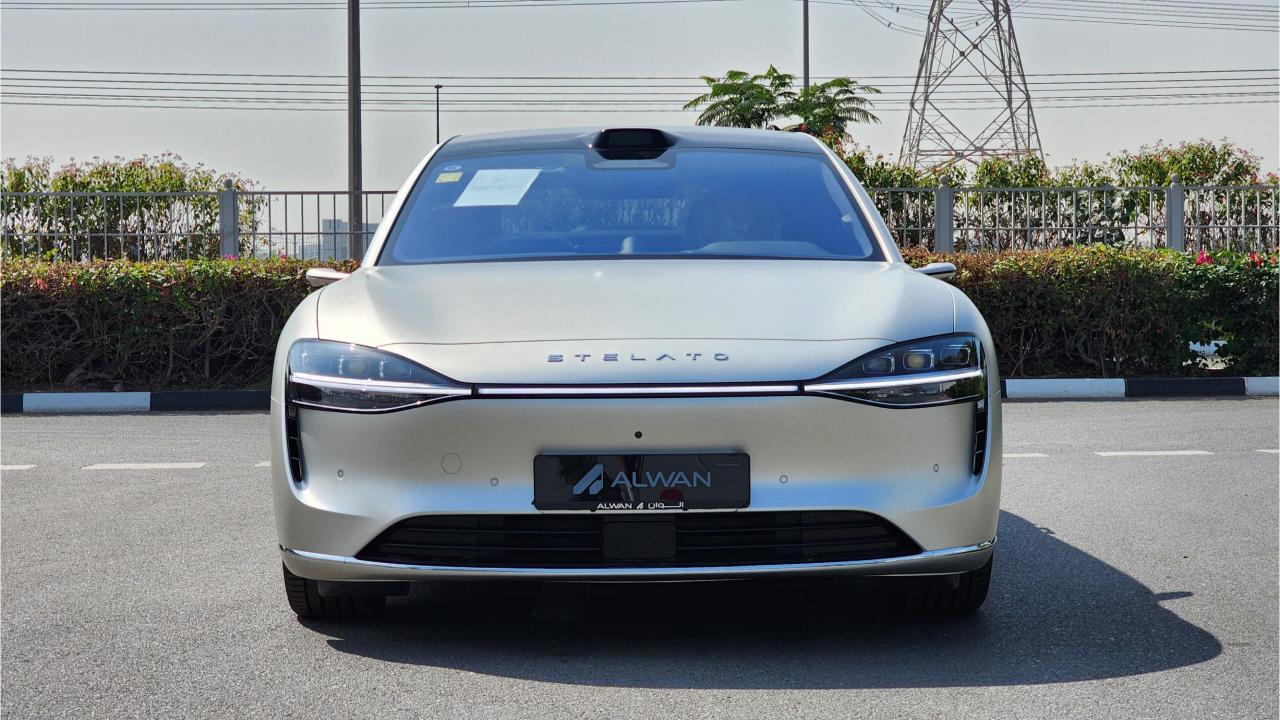

### PERFORMANCE

- 5-Seater AWD Pure Electric Luxury Sedan
- Dual Motor 4WD
- 100 kWh Battery Capacity
- 721 km Range EV
- 522 Horsepower
- 673 Nm Torque
- 0-100 km/h in 3.9 seconds
- Double Wishbone Front Independent Suspension
- Multi-Link Rear Independent Suspension
- 21-inch Rims. Michelin Pilot Sport EV Tires

#### **FEATURES**

- Air Suspension
- 25 Speaker HUAWEI Sound
- Headrest Speakers
- Harmony OS
- Rear AC Control
- Rear Projector
- Side Mirror Cameras
- LiDAR
- Intelligent Driving Assistance Active Safety
- Intelligent Driving Assisted Parking
- Electric Sunshade
- Panoramic Double-Layer Heat-Insulating Privacy Glass
- Ambient Lighting
- Power Seats Front & Rear with Ventilation & Massage
- Rear 9-inch Touchscreen with Fridge
- Wireless Phone Charging Pads