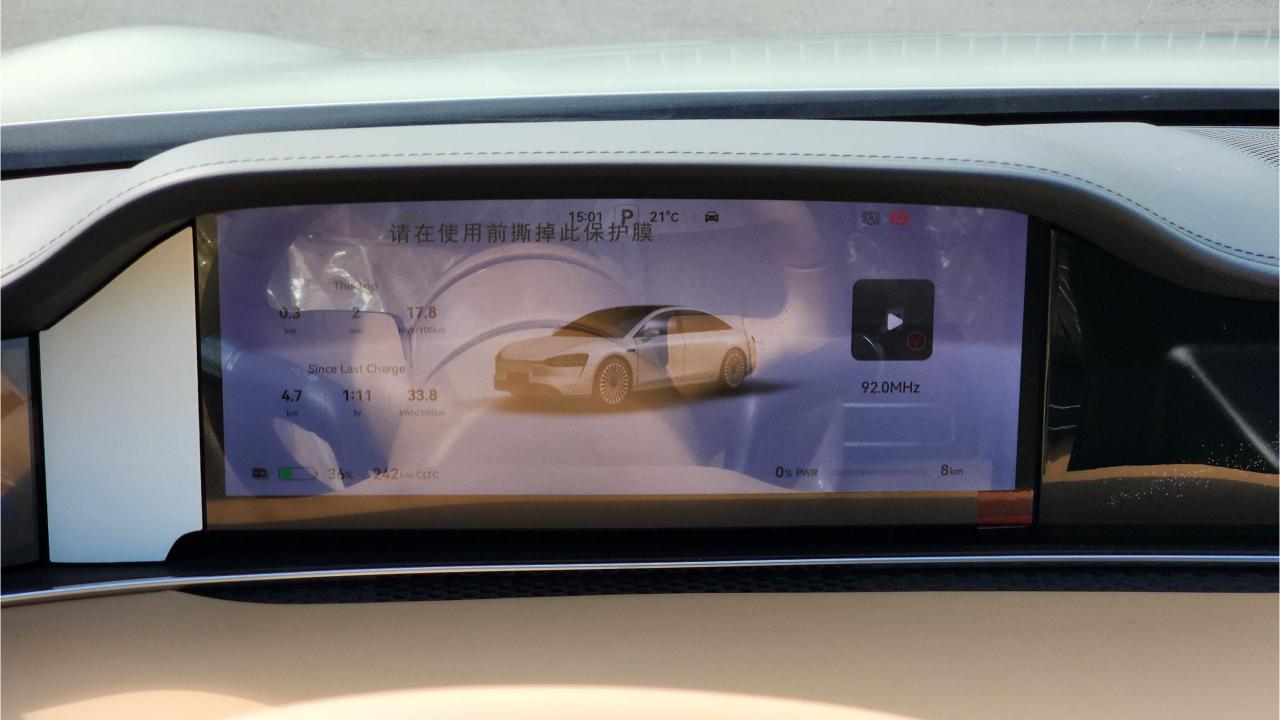

### PERFORMANCE

- 5-Seater AWD Pure Electric Luxury Sedan
- Dual Motor 4WD
- 100 kWh Battery Capacity
- 721 km Range EV
- 522 Horsepower
- 673 Nm Torque
- 0-100 km/h in 3.9 seconds
- Double Wishbone Front Independent Suspension
- Multi-Link Rear Independent Suspension
- 21-inch Rims. Michelin Pilot Sport EV Tires

#### DIMENSIONS

5160mm Length. 1987mm Width. 1486mm Height. 3050mm Wheelbase. Curb Weight 2355 kg