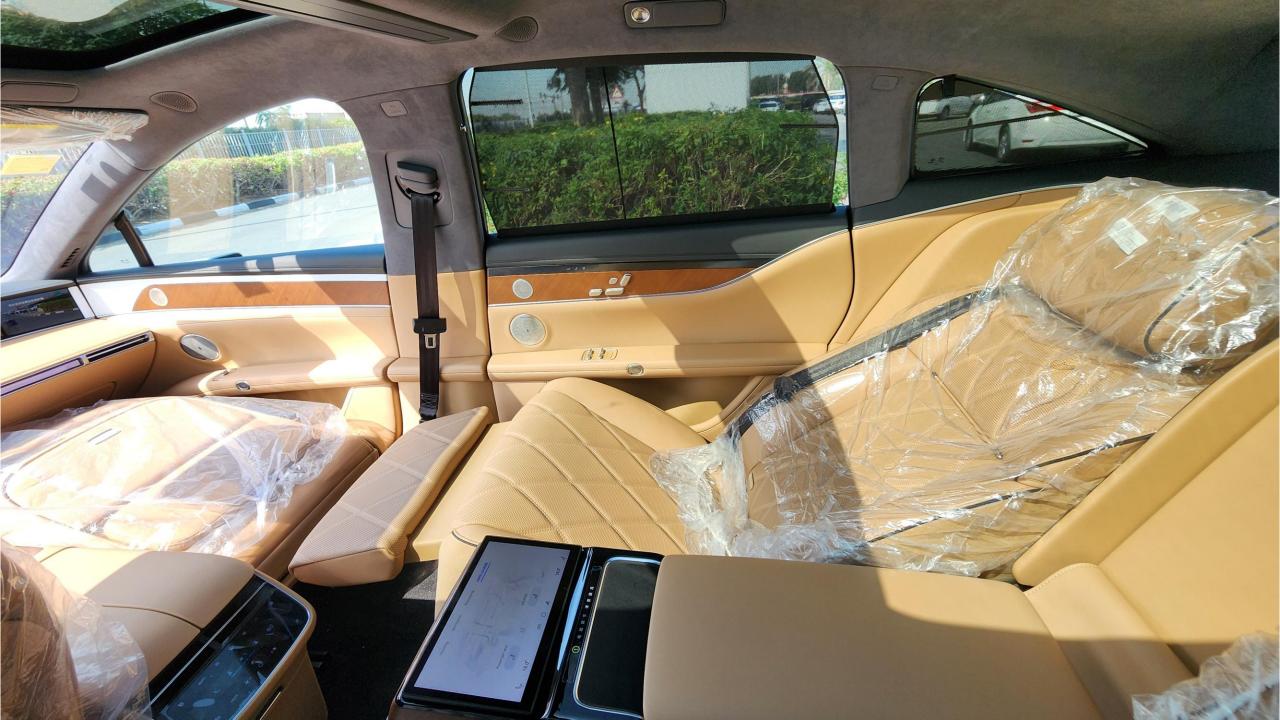

#### **FEATURES**

- Air Suspension
- 25 Speaker HUAWEI Sound
- Headrest Speakers
- Harmony OS
- Rear AC Control
- Rear Projector
- Side Mirror Cameras
- LiDAR
- Intelligent Driving Assistance Active Safety
- Intelligent Driving Assisted Parking
- Electric Sunshade
- Panoramic Double-Layer Heat-Insulating Privacy Glass
- Ambient Lighting
- Power Seats Front & Rear with Ventilation & Massage
- Rear 9-inch Touchscreen with Fridge
- Wireless Phone Charging Pads