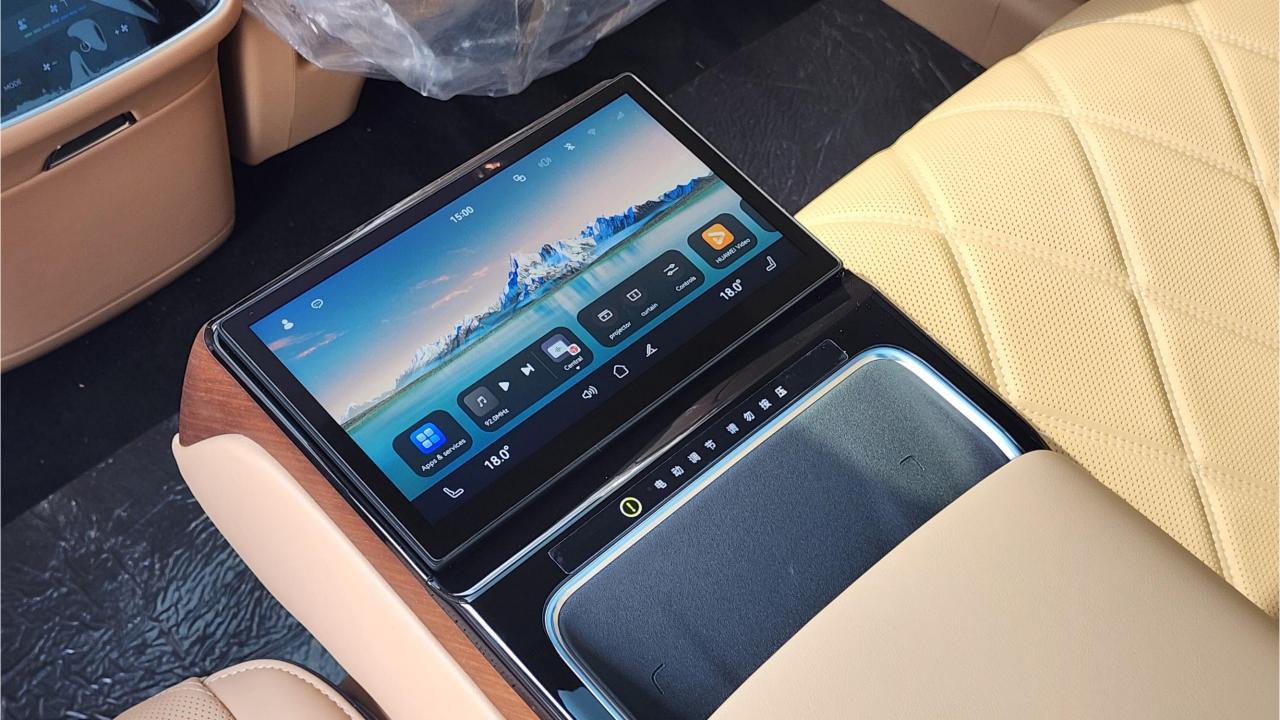

#### **FEATURES**

- Air Suspension
- 25 Speaker HUAWEI Sound
- Headrest Speakers
- Harmony OS
- Rear AC Control
- Rear Projector
- Side Mirror Cameras
- LiDAR
- Intelligent Driving Assistance Active Safety
- Intelligent Driving Assisted Parking
- Electric Sunshade
- Panoramic Double-Layer Heat-Insulating Privacy Glass
- Ambient Lighting
- Power Seats Front & Rear with Ventilation & Massage
- Rear 9-inch Touchscreen with Fridge
- Wireless Phone Charging Pads