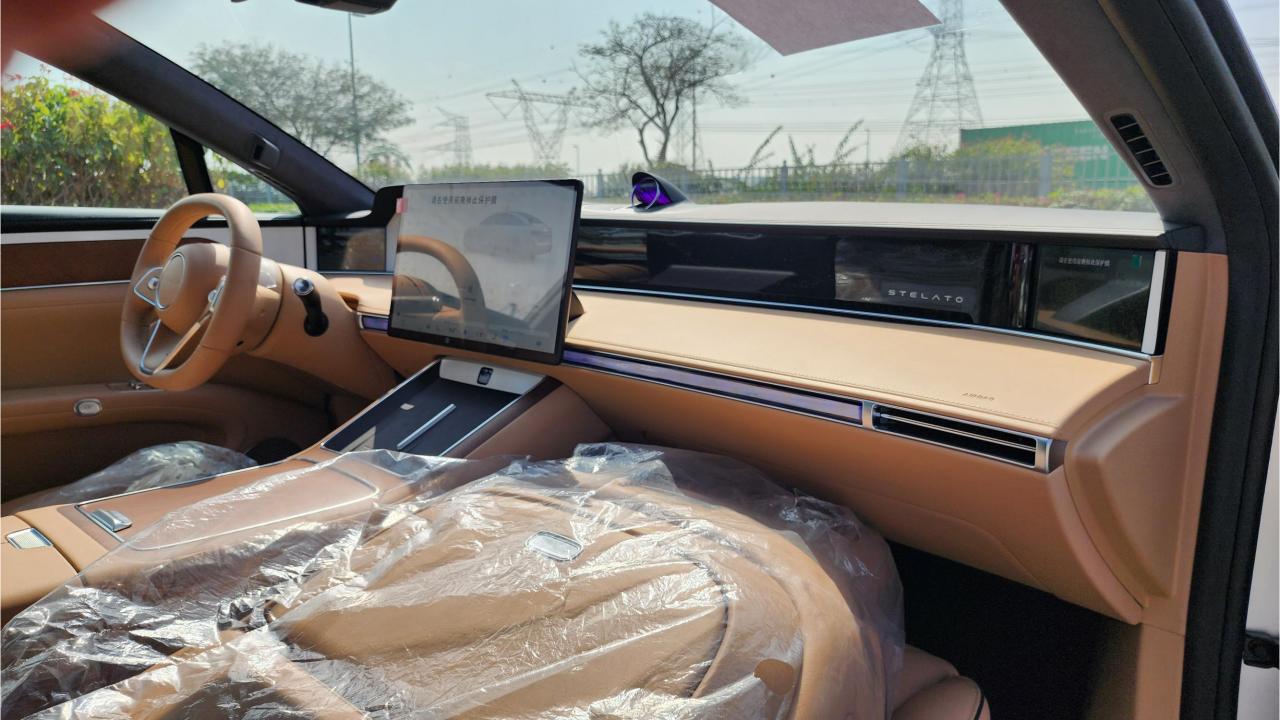

#### **FEATURES**

- Air Suspension
- 25 Speaker HUAWEI Sound
- Headrest Speakers
- Harmony OS
- Rear AC Control
- Rear Projector
- Side Mirror Cameras
- LiDAR
- Intelligent Driving Assistance Active Safety
- Intelligent Driving Assisted Parking
- Electric Sunshade
- Panoramic Double-Layer Heat-Insulating Privacy Glass
- Ambient Lighting
- Power Seats Front & Rear with Ventilation & Massage
- Rear 9-inch Touchscreen with Fridge
- Wireless Phone Charging Pads