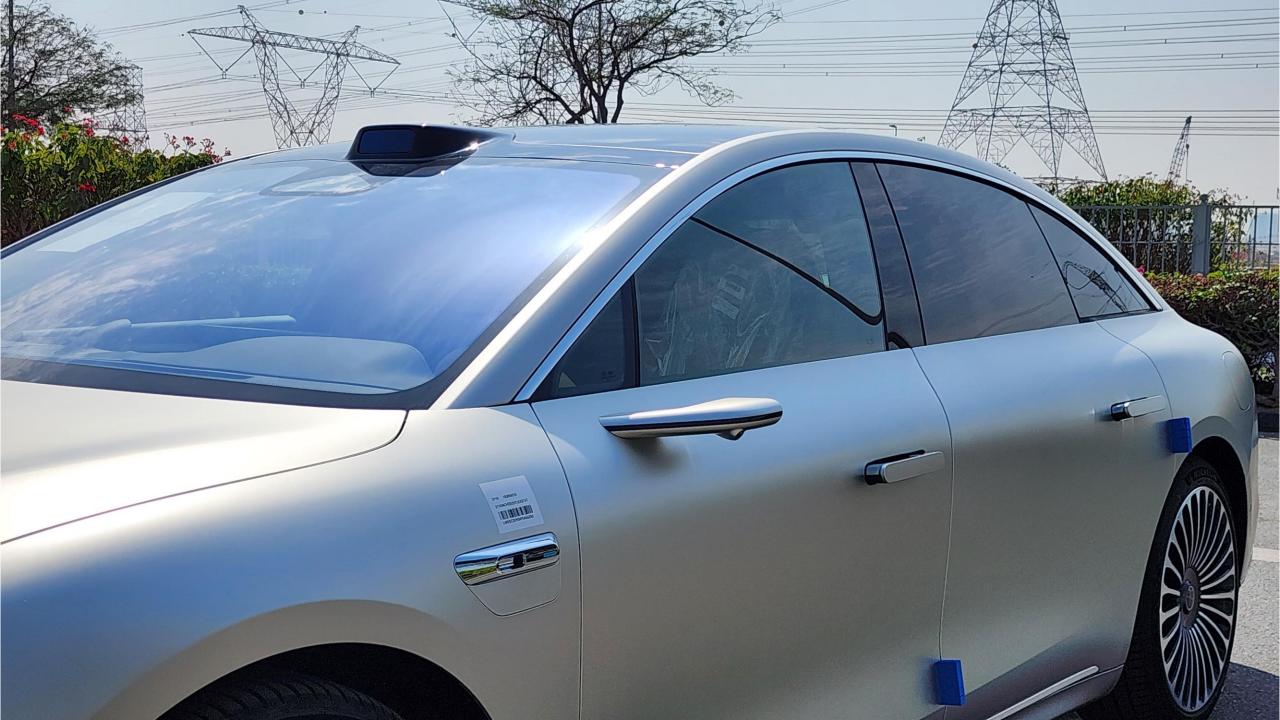

### PERFORMANCE

- 5-Seater AWD Pure Electric Luxury Sedan
- Dual Motor 4WD
- 100 kWh Battery Capacity
- 721 km Range EV
- 522 Horsepower
- 673 Nm Torque
- 0-100 km/h in 3.9 seconds
- Double Wishbone Front Independent Suspension
- Multi-Link Rear Independent Suspension
- 21-inch Rims. Michelin Pilot Sport EV Tires

#### **FEATURES**

- Air Suspension
- 25 Speaker HUAWEI Sound
- Headrest Speakers
- Harmony OS
- Rear AC Control
- Rear Projector
- Side Mirror Cameras
- LiDAR
- Intelligent Driving Assistance Active Safety
- Intelligent Driving Assisted Parking
- Electric Sunshade
- Panoramic Double-Layer Heat-Insulating Privacy Glass
- Ambient Lighting
- Power Seats Front & Rear with Ventilation & Massage
- Rear 9-inch Touchscreen with Fridge
- Wireless Phone Charging Pads