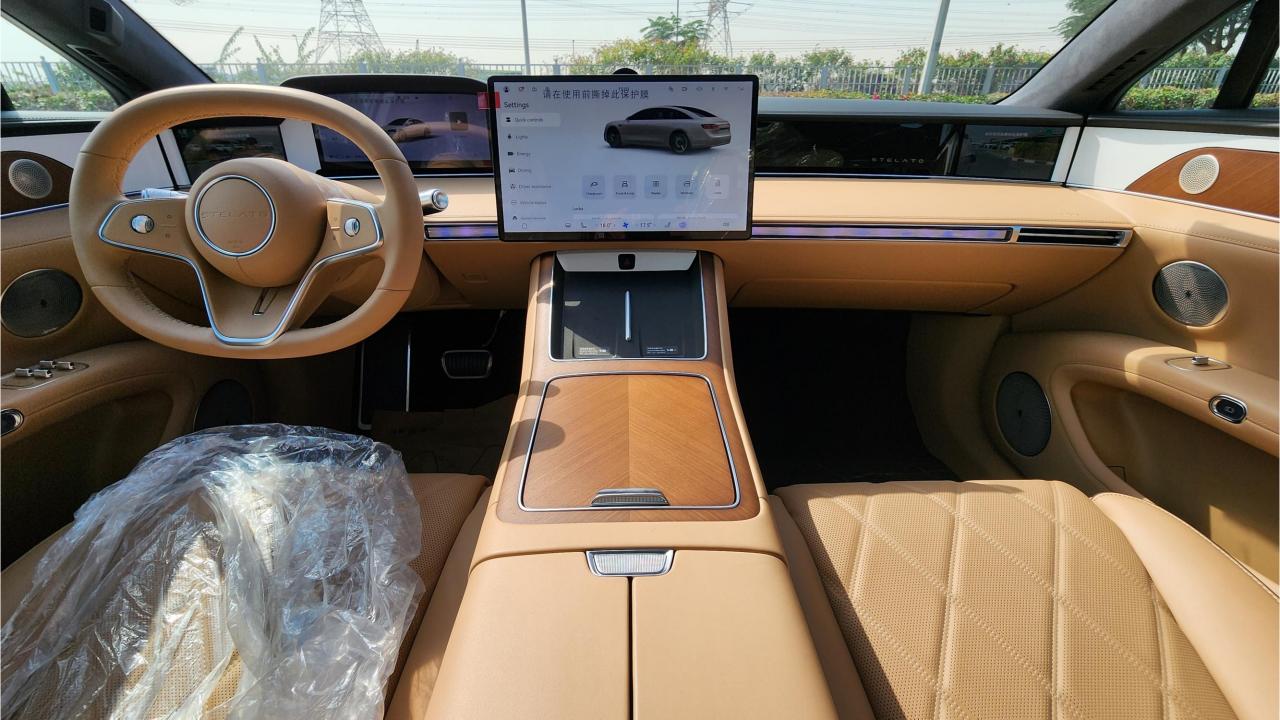

### PERFORMANCE

- 5-Seater AWD Pure Electric Luxury Sedan
- Dual Motor 4WD
- 100 kWh Battery Capacity
- 721 km Range EV
- 522 Horsepower
- 673 Nm Torque
- 0-100 km/h in 3.9 seconds
- Double Wishbone Front Independent Suspension
- Multi-Link Rear Independent Suspension
- 21-inch Rims. Michelin Pilot Sport EV Tires

#### **FEATURES**

- Air Suspension
- 25 Speaker HUAWEI Sound
- Headrest Speakers
- Harmony OS
- Rear AC Control
- Rear Projector
- Side Mirror Cameras
- LiDAR
- Intelligent Driving Assistance Active Safety
- Intelligent Driving Assisted Parking
- Electric Sunshade
- Panoramic Double-Layer Heat-Insulating Privacy Glass
- Ambient Lighting
- Power Seats Front & Rear with Ventilation & Massage
- Rear 9-inch Touchscreen with Fridge
- Wireless Phone Charging Pads