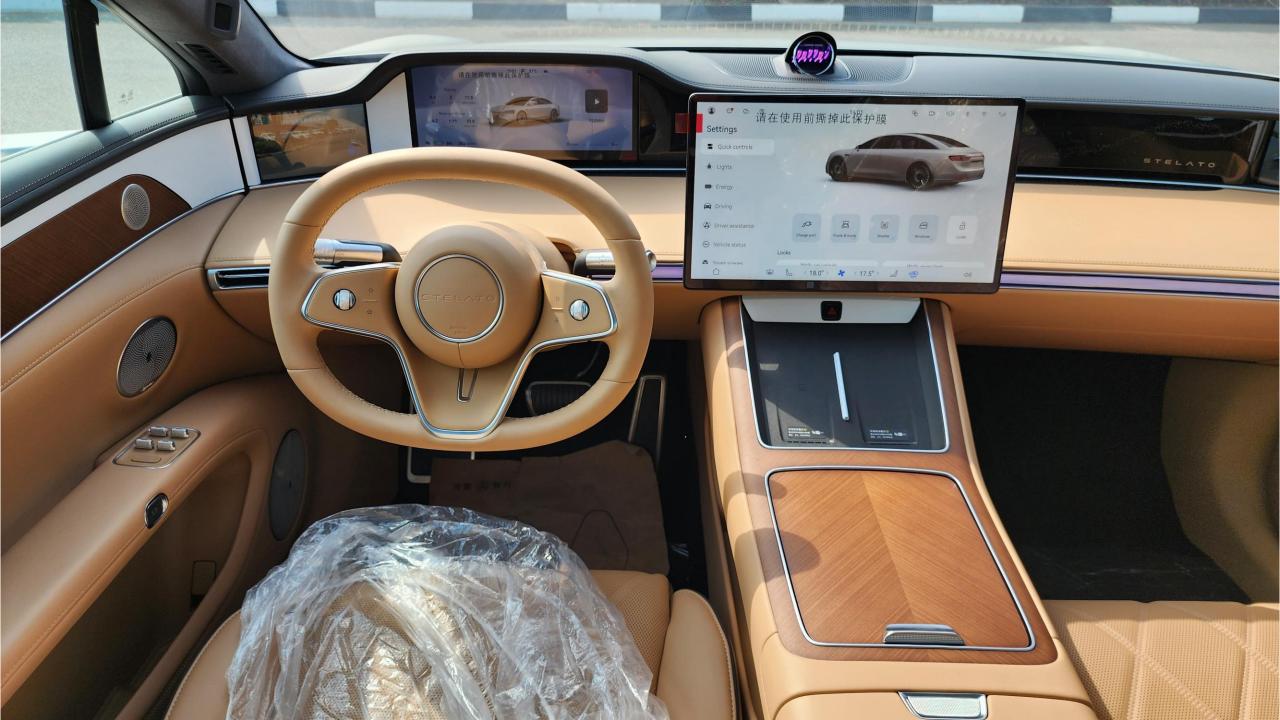

### PERFORMANCE

- 5-Seater AWD Pure Electric Luxury Sedan
- Dual Motor 4WD
- 100 kWh Battery Capacity
- 721 km Range EV
- 522 Horsepower
- 673 Nm Torque
- 0-100 km/h in 3.9 seconds
- Double Wishbone Front Independent Suspension
- Multi-Link Rear Independent Suspension
- 21-inch Rims. Michelin Pilot Sport EV Tires

#### **FEATURES**

- Air Suspension
- 25 Speaker HUAWEI Sound
- Headrest Speakers
- Harmony OS
- Rear AC Control
- Rear Projector
- Side Mirror Cameras
- LiDAR
- Intelligent Driving Assistance Active Safety
- Intelligent Driving Assisted Parking
- Electric Sunshade
- Panoramic Double-Layer Heat-Insulating Privacy Glass
- Ambient Lighting
- Power Seats Front & Rear with Ventilation & Massage
- Rear 9-inch Touchscreen with Fridge
- Wireless Phone Charging Pads