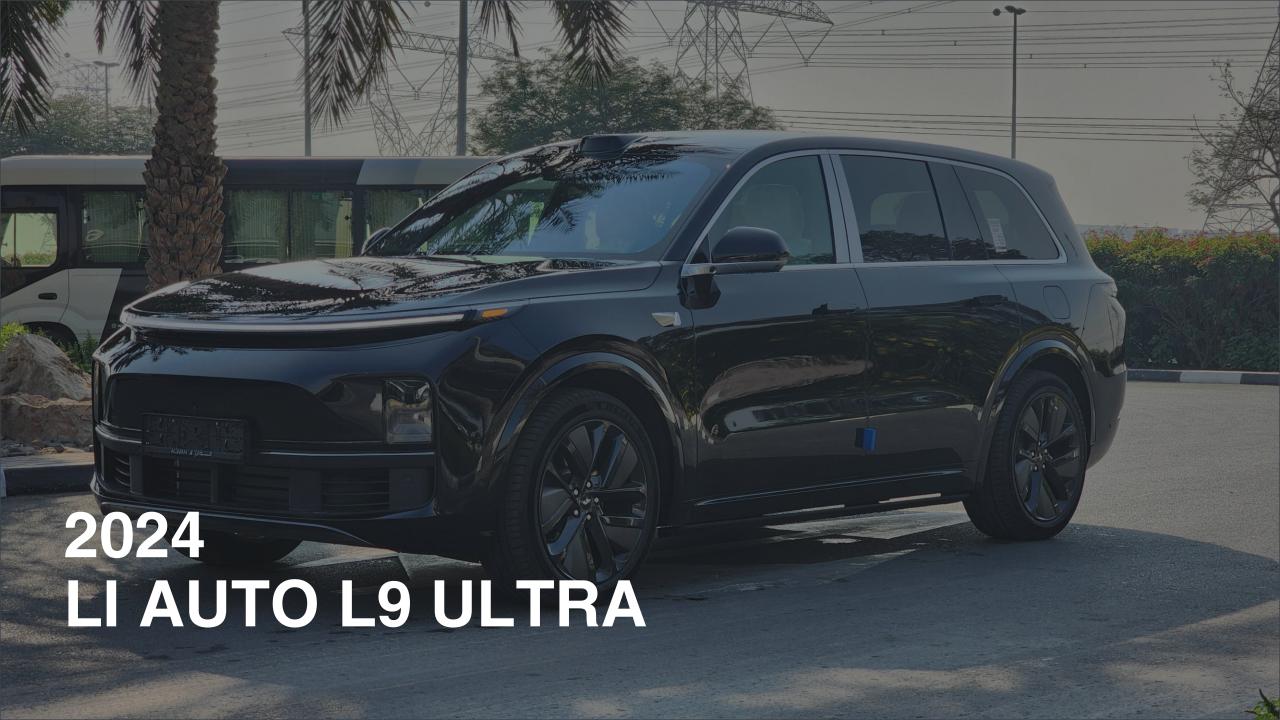

## 2024 LI AUTO L9 ULTRA

## **PERFORMANCE**

- 6-Seater Luxury SUV Plug-In Hybrid
- 1,412 km Range Combined
- 52.3 kWh Ternary Lithium Battery
- 1.5L Turbocharged 4-Cylinder Engine
- 449 Horsepower. 650 Nm Torque
- DC Fast Charging Time 25 minutes (20-80%)
- AC Charging Time 8 hours
- Fuel Tank Capacity 65L
- 0-100 km/h in 5.3 seconds
- Top Speed 180 km/h
- Comfort, Standard, Sport, Performance Drive Modes
- Double Wishbone Front Suspension
- Five-link Rear Suspension
- Air Suspension up to 20-50 mm
- 21-inch Rims

## **FEATURES**

- Nappa Leather Seats, Power Seats with Memory
- Heated & Ventilated Seats, 16-Point Massage
- 21-Speaker Platinum Audio System 2160W
- Heated Steering Wheel, Two-Pane Panoramic Roof
- Adaptive Cruise Control with 128-line Radar
- 360 Camera with Parking Sens