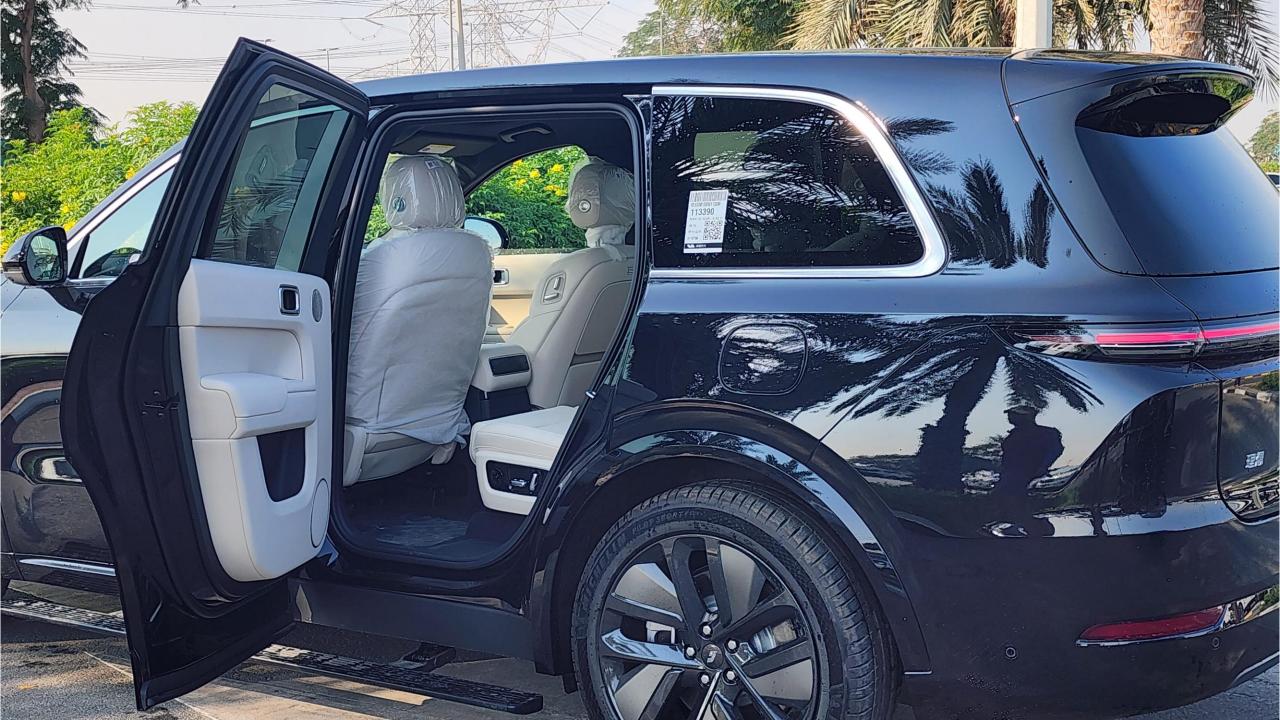

## **FEATURES**

- Nappa Leather Seats, Power Seats with Memory
- Heated & Ventilated Seats, 16-Point Massage
- 21-Speaker Platinum Audio System 2160W
- Heated Steering Wheel, Two-Pane Panoramic Roof
- Adaptive Cruise Control with 128-line Radar
- 360 Camera with Parking Sensors, Auto Park
- Lane Keep Assist, Lane Change Response
- Remote Parking, Autonomous Emergency Braking
- HD Heads-Up Display
- Bluetooth Phone Set
- FM Radio
- 15.7-inch Center Information Display 3K Resolution
- 15.7-inch Entertainment Displays 3K Front & Rear
- Tire Pressure Monitoring System. Auto Hold
- Sentry Mode