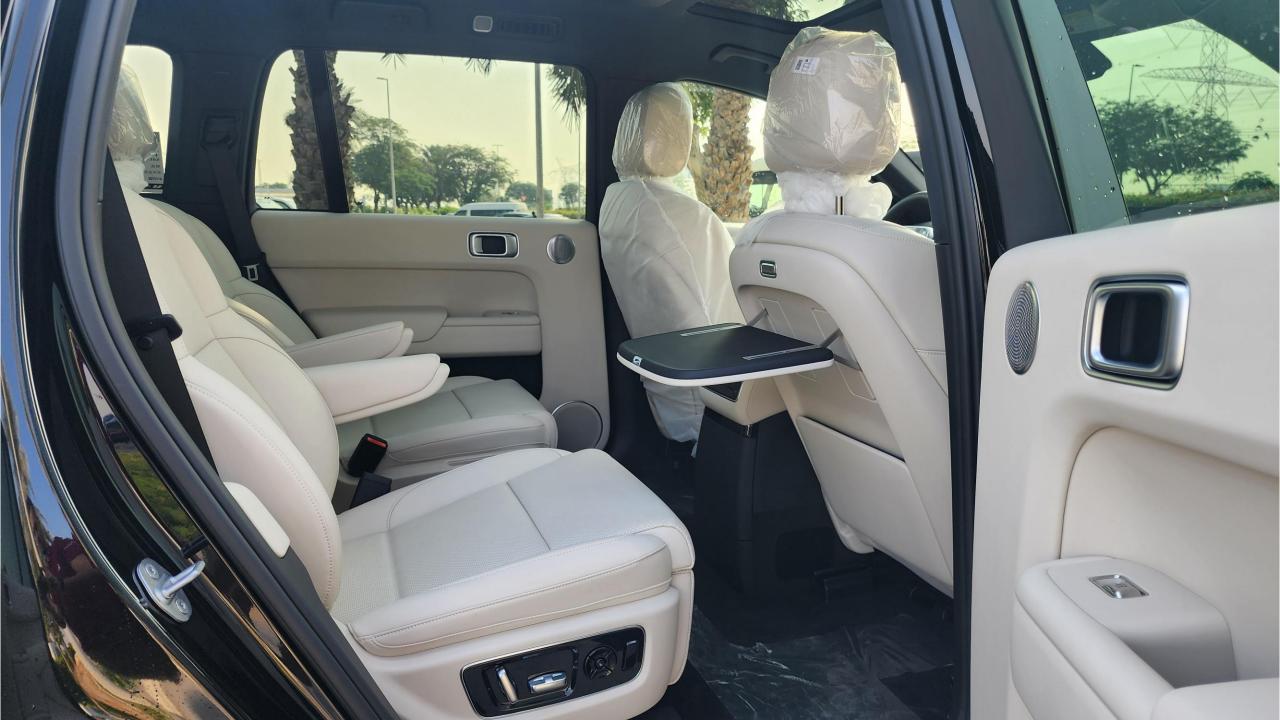

## **FEATURES**

- Nappa Leather Seats, Power Seats with Memory
- Heated & Ventilated Seats, 16-Point Massage
- 21-Speaker Platinum Audio System 2160W
- Heated Steering Wheel, Two-Pane Panoramic Roof
- Adaptive Cruise Control with 128-line Radar
- 360 Camera with Parking Sensors, Auto Park
- Lane Keep Assist, Lane Change Response
- Remote Parking, Autonomous Emergency Braking
- HD Heads-Up Display
- Bluetooth Phone Set
- FM Radio
- 15.7-inch Center Information Display 3K Resolution
- 15.7-inch Entertainment Displays 3K Front & Rear
- Tire Pressure Monitoring System. Auto Hold
- Sentry Mode