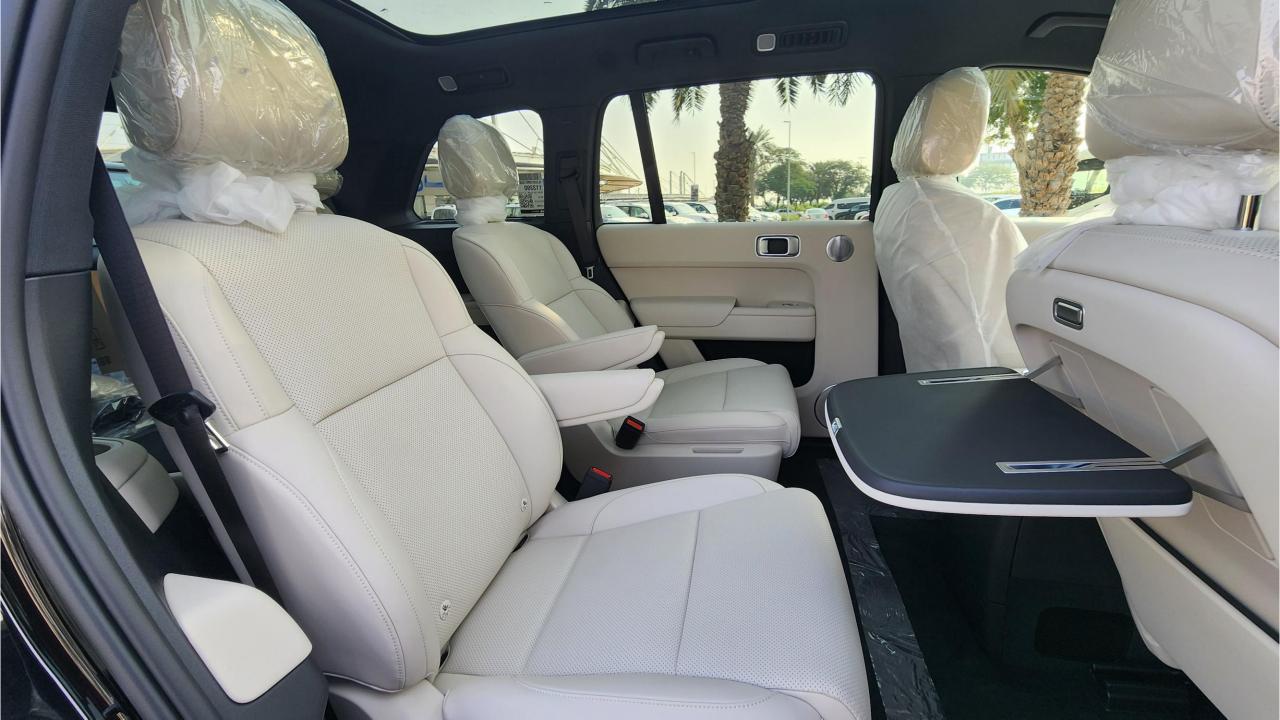

## **FEATURES**

- Nappa Leather Seats, Power Seats with Memory
- Heated & Ventilated Seats, 16-Point Massage
- 21-Speaker Platinum Audio System 2160W
- Heated Steering Wheel, Two-Pane Panoramic Roof
- Adaptive Cruise Control with 128-line Radar
- 360 Camera with Parking Sensors, Auto Park
- Lane Keep Assist, Lane Change Response
- Remote Parking, Autonomous Emergency Braking
- HD Heads-Up Display
- Bluetooth Phone Set
- FM Radio
- 15.7-inch Center Information Display 3K Resolution
- 15.7-inch Entertainment Displays 3K Front & Rear
- Tire Pressure Monitoring System. Auto Hold
- Sentry Mode