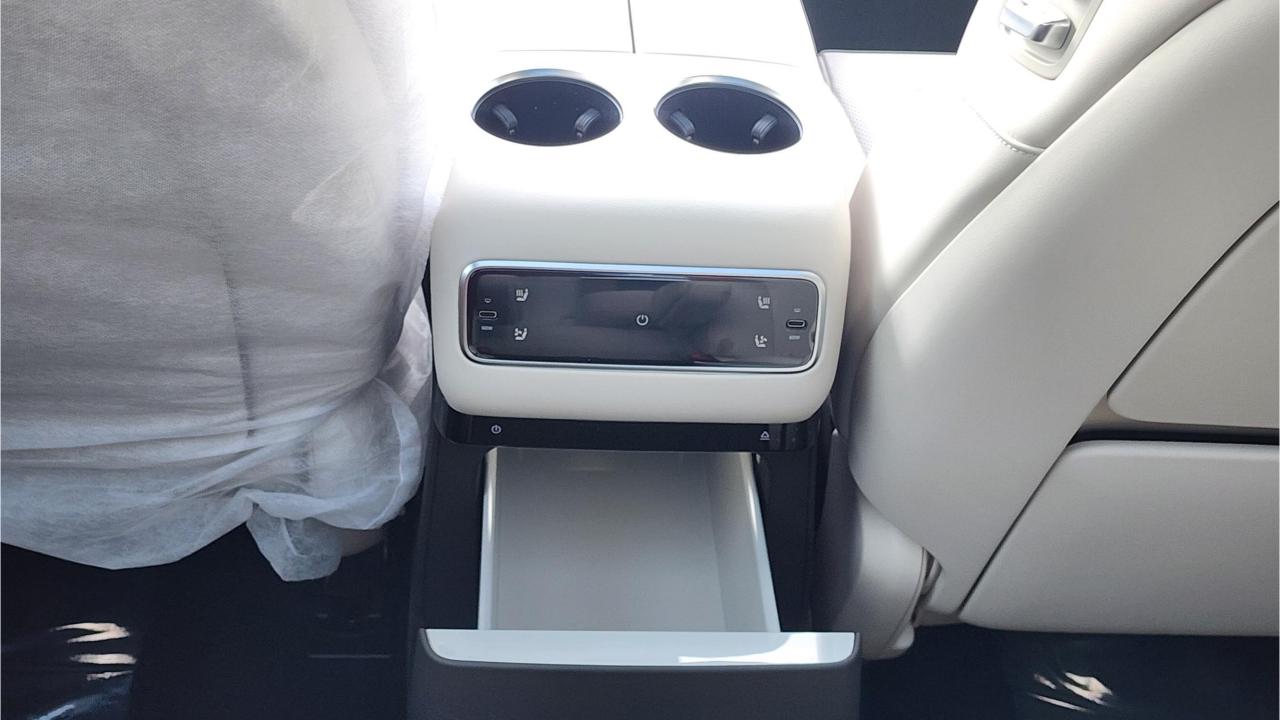

## **FEATURES**

- Nappa Leather Seats, Power Seats with Memory
- Heated & Ventilated Seats, 16-Point Massage
- 21-Speaker Platinum Audio System 2160W
- Heated Steering Wheel, Two-Pane Panoramic Roof
- Adaptive Cruise Control with 128-line Radar
- 360 Camera with Parking Sensors, Auto Park
- Lane Keep Assist, Lane Change Response
- Remote Parking, Autonomous Emergency Braking
- HD Heads-Up Display
- Bluetooth Phone Set
- FM Radio
- 15.7-inch Center Information Display 3K Resolution
- 15.7-inch Entertainment Displays 3K Front & Rear
- Tire Pressure Monitoring System. Auto Hold
- Sentry Mode