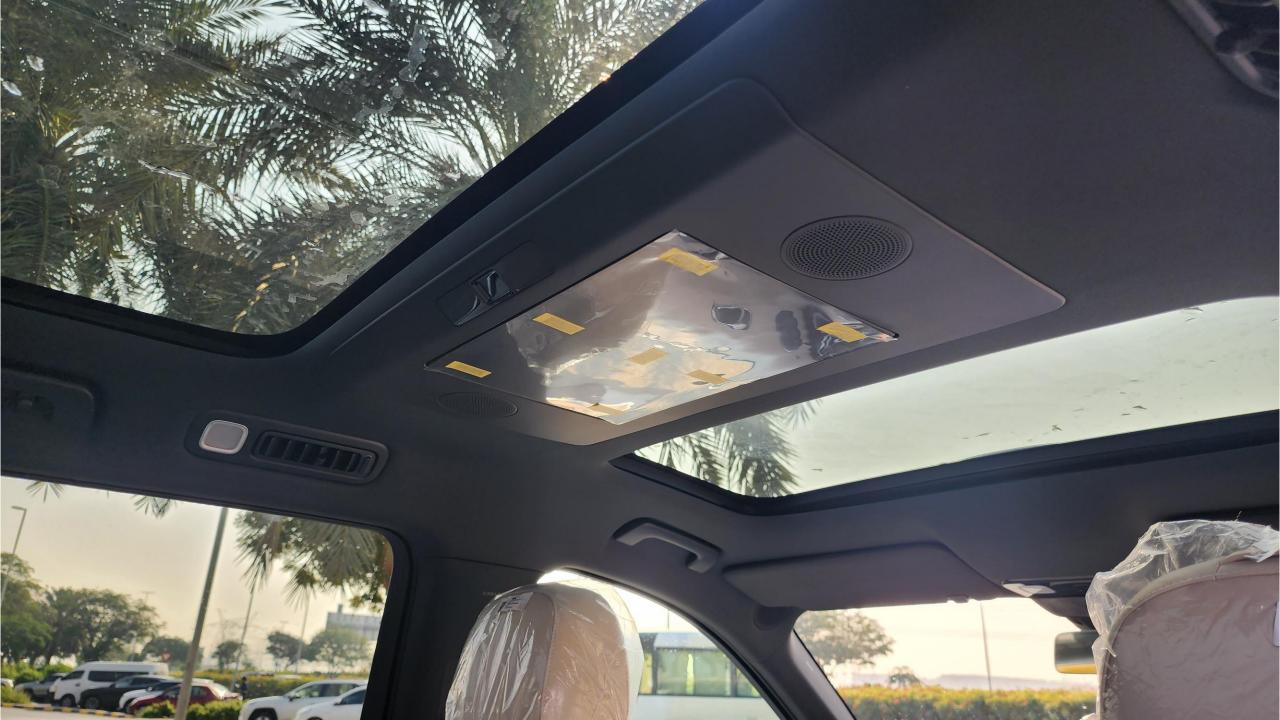

## **FEATURES**

- Nappa Leather Seats, Power Seats with Memory
- Heated & Ventilated Seats, 16-Point Massage
- 21-Speaker Platinum Audio System 2160W
- Heated Steering Wheel, Two-Pane Panoramic Roof
- Adaptive Cruise Control with 128-line Radar
- 360 Camera with Parking Sensors, Auto Park
- Lane Keep Assist, Lane Change Response
- Remote Parking, Autonomous Emergency Braking
- HD Heads-Up Display
- Bluetooth Phone Set
- FM Radio
- 15.7-inch Center Information Display 3K Resolution
- 15.7-inch Entertainment Displays 3K Front & Rear
- Tire Pressure Monitoring System. Auto Hold
- Sentry Mode