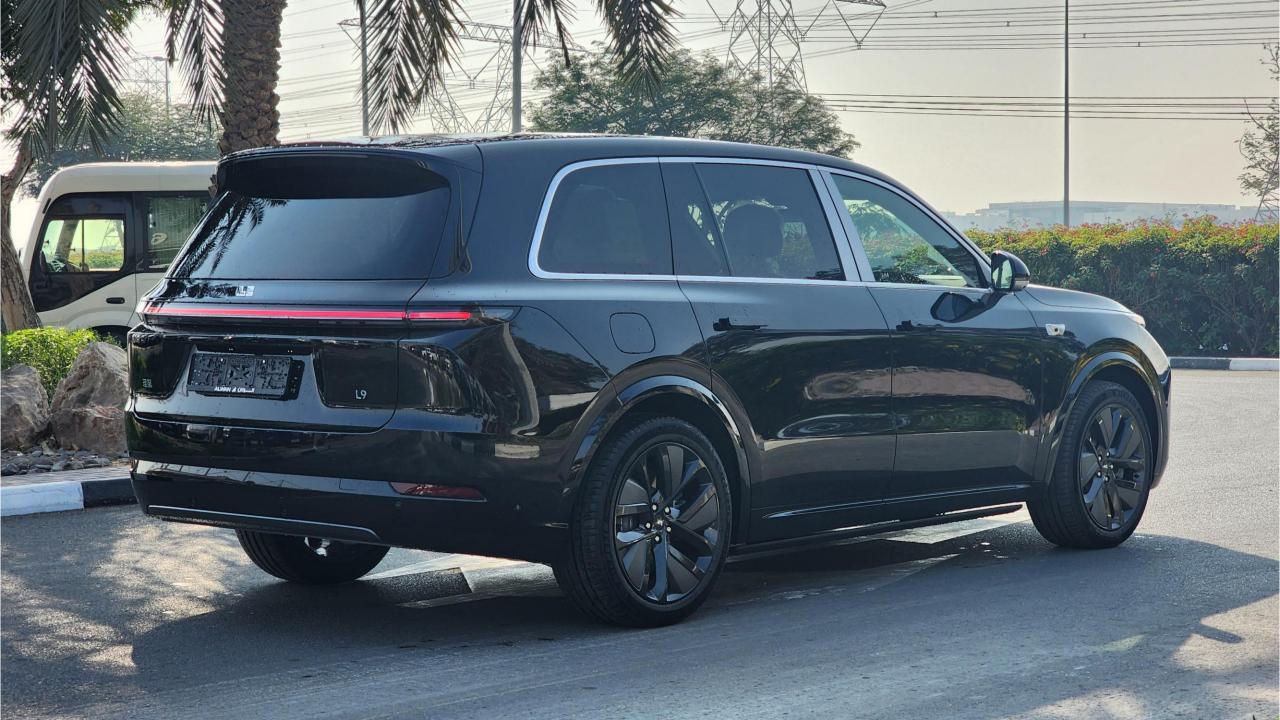

## 2024 LI AUTO L9 ULTRA

## **PERFORMANCE**

- 6-Seater Luxury SUV Plug-In Hybrid
- 1,412 km Range Combined
- 52.3 kWh Ternary Lithium Battery
- 1.5L Turbocharged 4-Cylinder Engine
- 449 Horsepower. 650 Nm Torque
- DC Fast Charging Time 25 minutes (20-80%)
- AC Charging Time 8 hours
- Fuel Tank Capacity 65L
- 0-100 km/h in 5.3 seconds
- Top Speed 180 km/h
- Comfort, Standard, Sport, Performance Drive Modes
- Double Wishbone Front Suspension
- Five-link Rear Suspension
- Air Suspension up to 20-50 mm
- 21-inch Rims