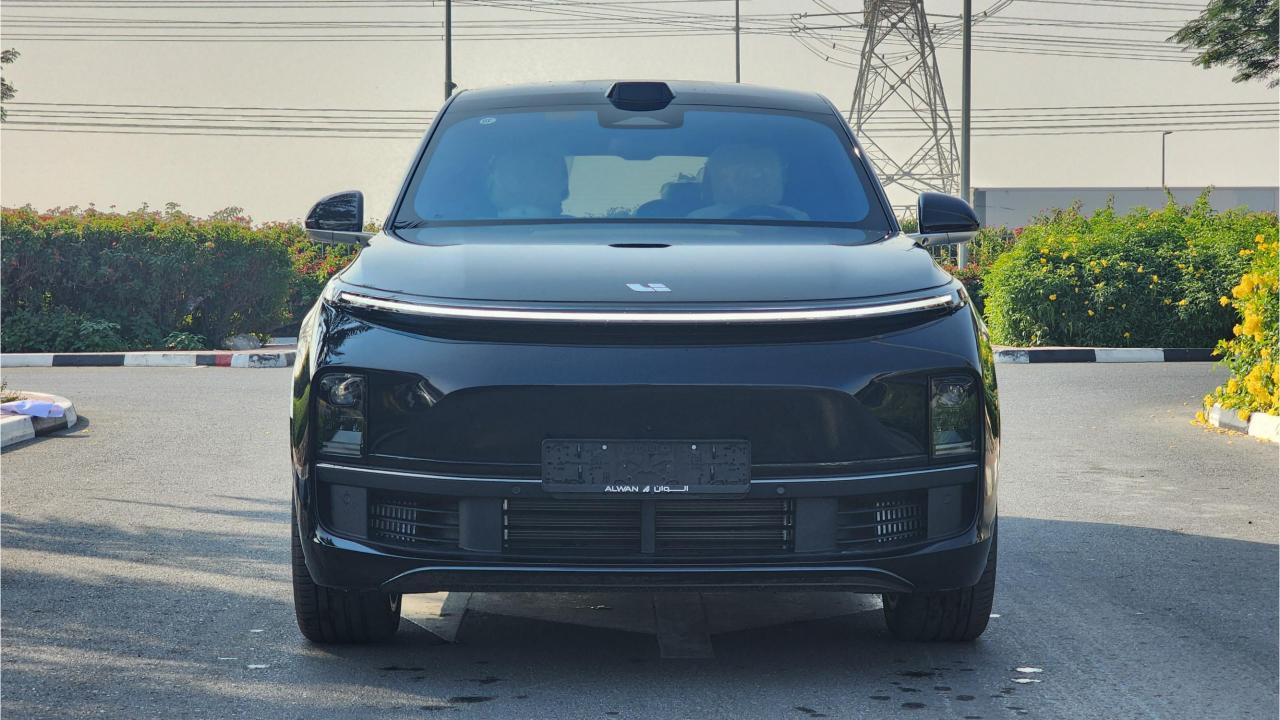

n 5.3 seconds
- Top Speed 180 km/h
- Comfort, Standard, Sport, Performance Drive Modes
- Double Wishbone Front Suspension
- Five-link Rear Suspension
- Air Suspension up to 20-50 mm
- 21-inch Rims

## **FEATURES**

- Nappa Leather Seats, Power Seats with Memory
- Heated & Ventilated Seats, 16-Point Massage
- 21-Speaker Platinum Audio System 2160W
- Heated Steering Wheel, Two-Pane Panoramic Roof
- Adaptive Cruise Control with 128-line Radar
- 360 Camera with Parking Sensors, Auto Park
- Lane Keep Assist, Lane Change Response
- Remote Parking, Autonomous Emergency Braking
- HD Heads-Up Display
- Bluetooth Phone Set
- FM Radio
- 15.7-inch Center Information Display 3K Resolution
- 15.7-inch Entertainment Displays 3K Front & Rear
- Tire Pressure Monitoring System. Auto Hold
- Sentry Mode