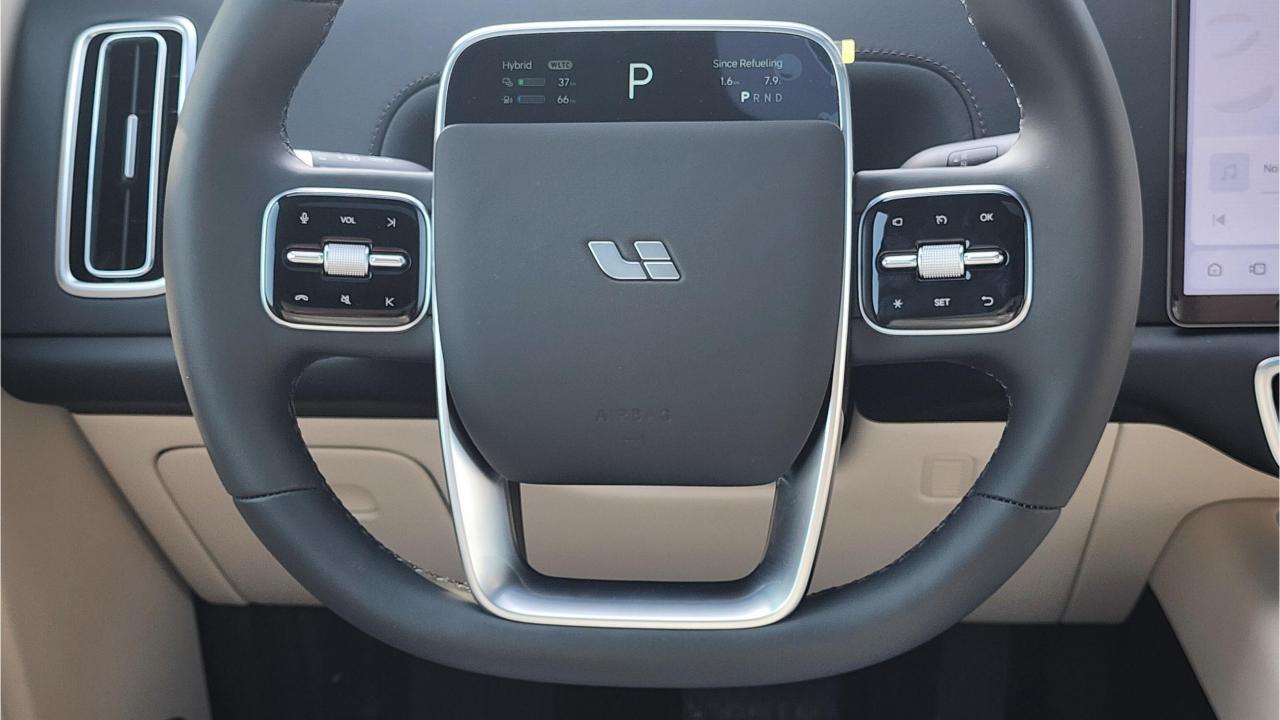

## **FEATURES**

- Nappa Leather Seats, Power Seats with Memory
- Heated & Ventilated Seats, 16-Point Massage
- 21-Speaker Platinum Audio System 2160W
- Heated Steering Wheel, Two-Pane Panoramic Roof
- Adaptive Cruise Control with 128-line Radar
- 360 Camera with Parking Sensors, Auto Park
- Lane Keep Assist, Lane Change Response
- Remote Parking, Autonomous Emergency Braking
- HD Heads-Up Display
- Bluetooth Phone Set
- FM Radio
- 15.7-inch Center Information Display 3K Resolution
- 15.7-inch Entertainment Displays 3K Front & Rear
- Tire Pressure Monitoring System. Auto Hold
- Sentry Mode