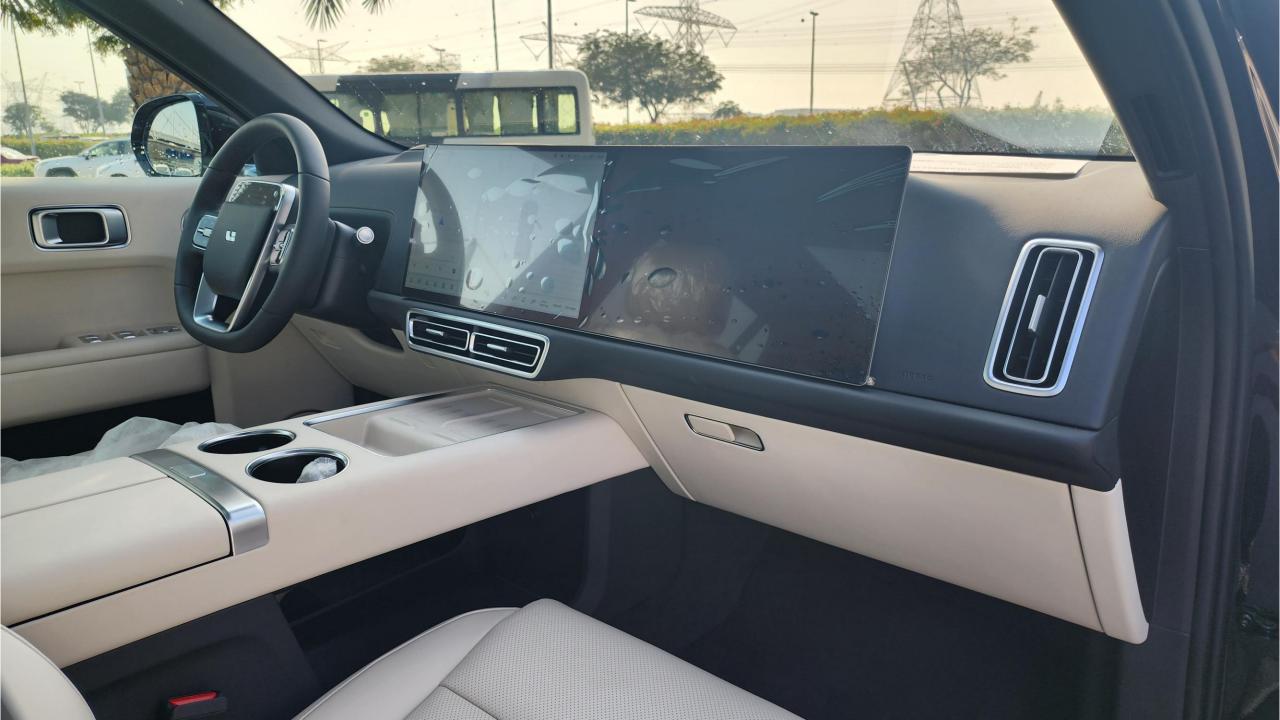

## **FEATURES**

- Nappa Leather Seats, Power Seats with Memory
- Heated & Ventilated Seats, 16-Point Massage
- 21-Speaker Platinum Audio System 2160W
- Heated Steering Wheel, Two-Pane Panoramic Roof
- Adaptive Cruise Control with 128-line Radar
- 360 Camera with Parking Sensors, Auto Park
- Lane Keep Assist, Lane Change Response
- Remote Parking, Autonomous Emergency Braking
- HD Heads-Up Display
- Bluetooth Phone Set
- FM Radio
- 15.7-inch Center Information Display 3K Resolution
- 15.7-inch Entertainment Displays 3K Front & Rear
- Tire Pressure Monitoring System. Auto Hold
- Sentry Mode