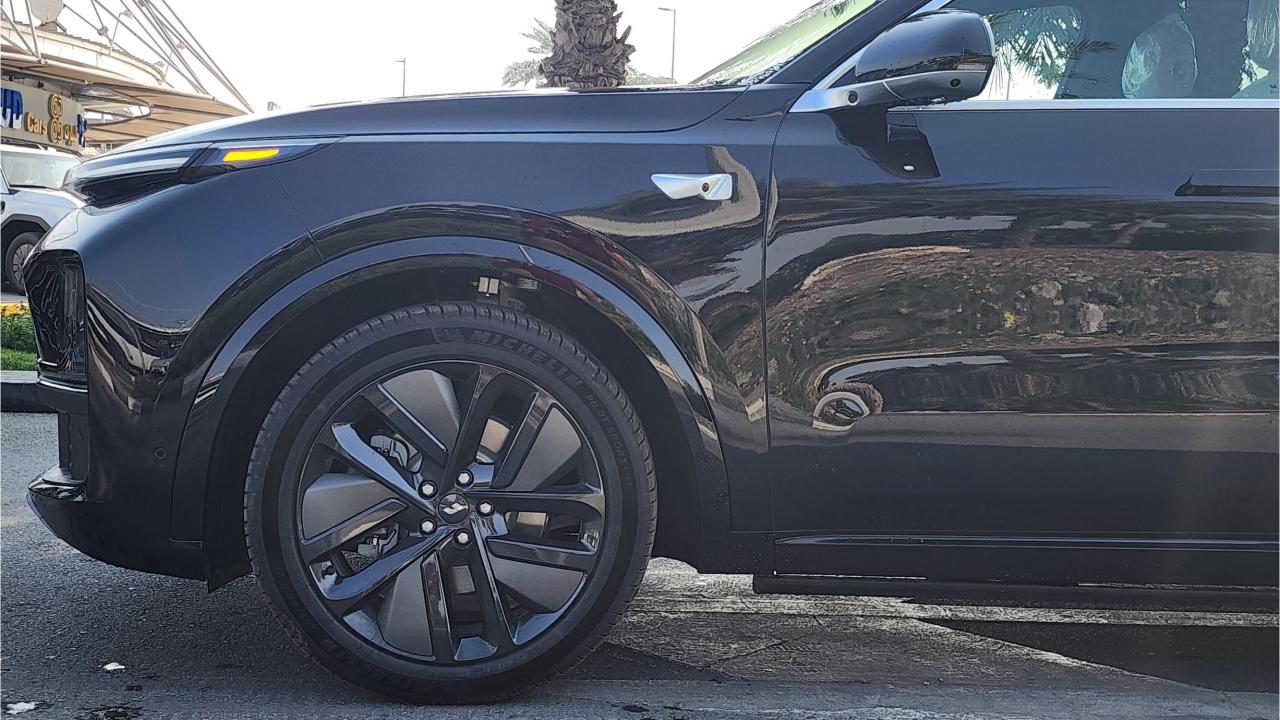

## **PERFORMANCE**

- 6-Seater Luxury SUV Plug-In Hybrid
- 1,412 km Range Combined
- 52.3 kWh Ternary Lithium Battery
- 1.5L Turbocharged 4-Cylinder Engine
- 449 Horsepower. 650 Nm Torque
- DC Fast Charging Time 25 minutes (20-80%)
- AC Charging Time 8 hours
- Fuel Tank Capacity 65L
- 0-100 km/h in 5.3 seconds
- Top Speed 180 km/h
- Comfort, Standard, Sport, Performance Drive Modes
- Double Wishbone Front Suspension
- Five-link Rear Suspension
- Air Suspension up to 20-50 mm
- 21-inch Rims