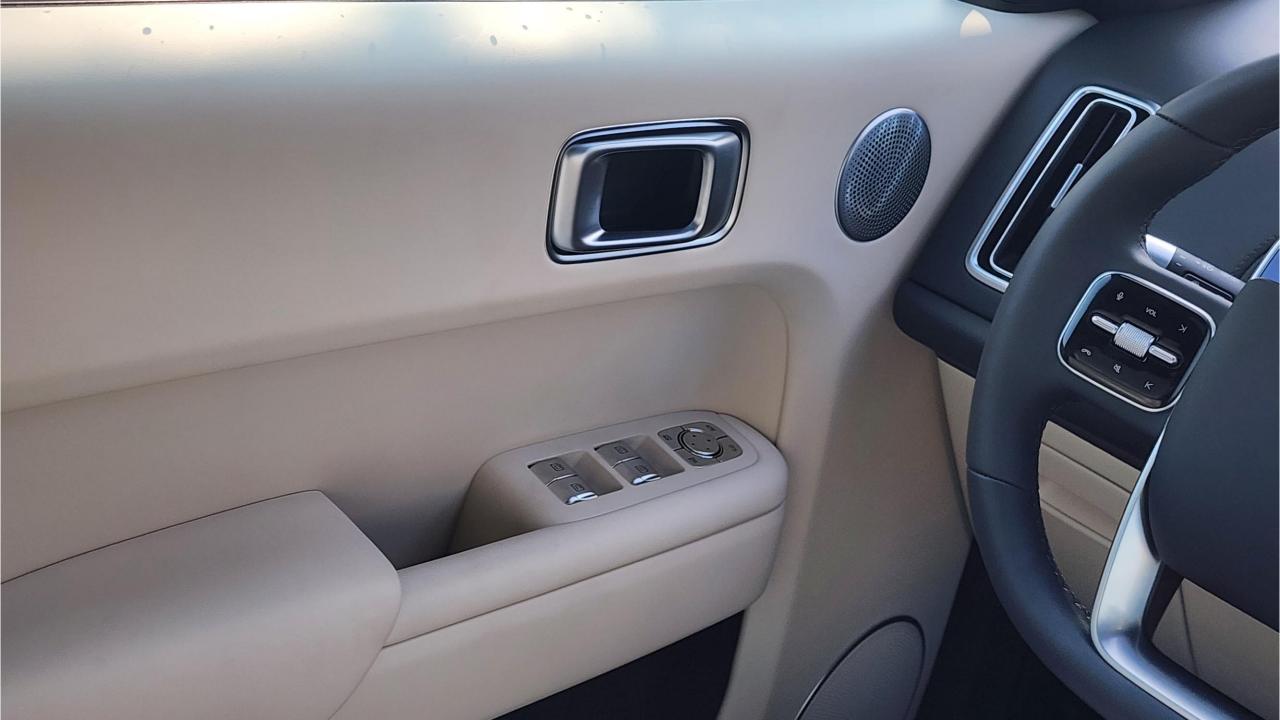

## **FEATURES**

- Nappa Leather Seats, Power Seats with Memory
- Heated & Ventilated Seats, 16-Point Massage
- 21-Speaker Platinum Audio System 2160W
- Heated Steering Wheel, Two-Pane Panoramic Roof
- Adaptive Cruise Control with 128-line Radar
- 360 Camera with Parking Sensors, Auto Park
- Lane Keep Assist, Lane Change Response
- Remote Parking, Autonomous Emergency Braking
- HD Heads-Up Display
- Bluetooth Phone Set
- FM Radio
- 15.7-inch Center Information Display 3K Resolution
- 15.7-inch Entertainment Displays 3K Front & Rear
- Tire Pressure Monitoring System. Auto Hold
- Sentry Mode