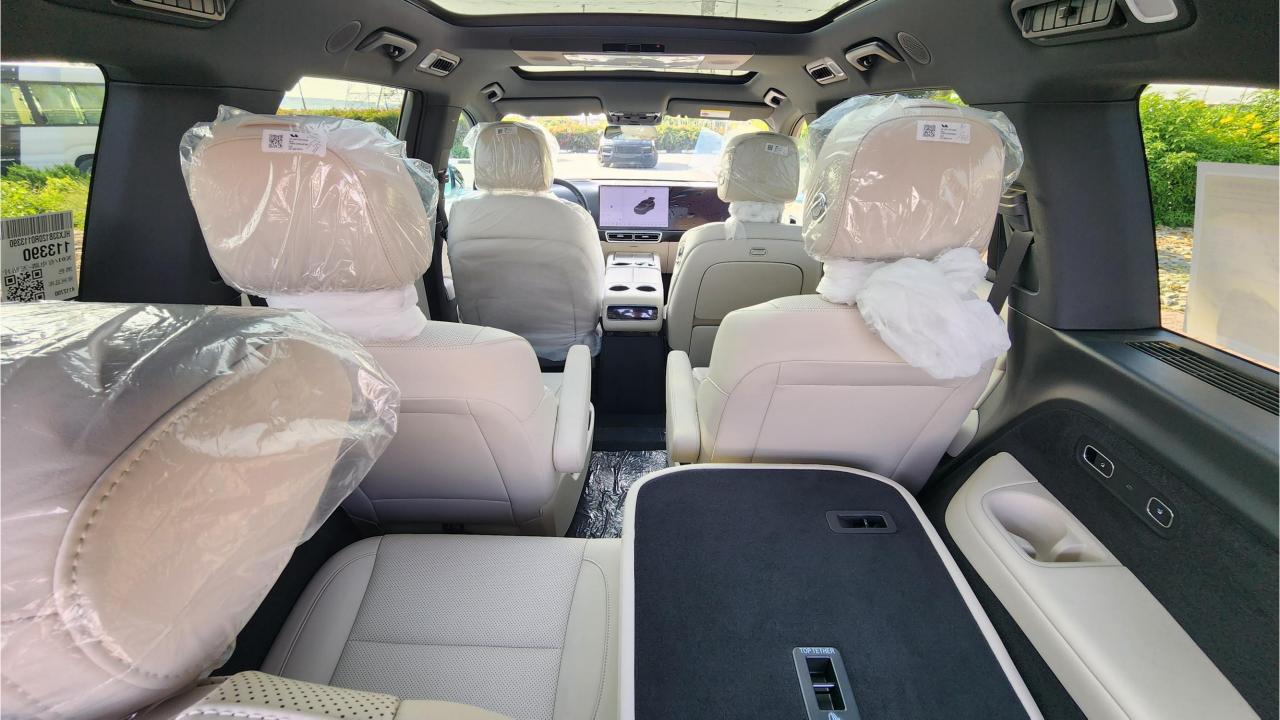

## **PERFORMANCE**

- 6-Seater Luxury SUV Plug-In Hybrid
- 1,412 km Range Combined
- 52.3 kWh Ternary Lithium Battery
- 1.5L Turbocharged 4-Cylinder Engine
- 449 Horsepower. 650 Nm Torque
- DC Fast Charging Time 25 minutes (20-80%)
- AC Charging Time 8 hours
- Fuel Tank Capacity 65L
- 0-100 km/h in 5.3 seconds
- Top Speed 180 km/h
- Comfort, Standard, Sport, Performance Drive Modes
- Double Wishbone Front Suspension
- Five-link Rear Suspension
- Air Suspension up to 20-50 mm
- 21-inch Rims

## **FEATURES**

- Nappa Leather Seats, Power Seats with Memory
- Heated & Ventilated Seats, 16-Point Massage
- 21-Speaker Platinum Audio System 2160W
- Heated Steering Wheel, Two-Pane Panoramic Roof
- Adaptive Cruise Control with 128-line Radar
- 360 Camera with Parking Sensors, Auto Park
- Lane Keep Assist, Lane Change Response
- Remote Parking, Autonomous Emergency Braking
- HD Heads-Up Display
- Bluetooth Phone Set
- FM Radio
- 15.7-inch Center Information Display 3K Resolution
- 15.7-inch Entertainment Displays 3K Front & Rear
- Tire Pressure Monitoring System. Auto Hold
- Sentry Mode