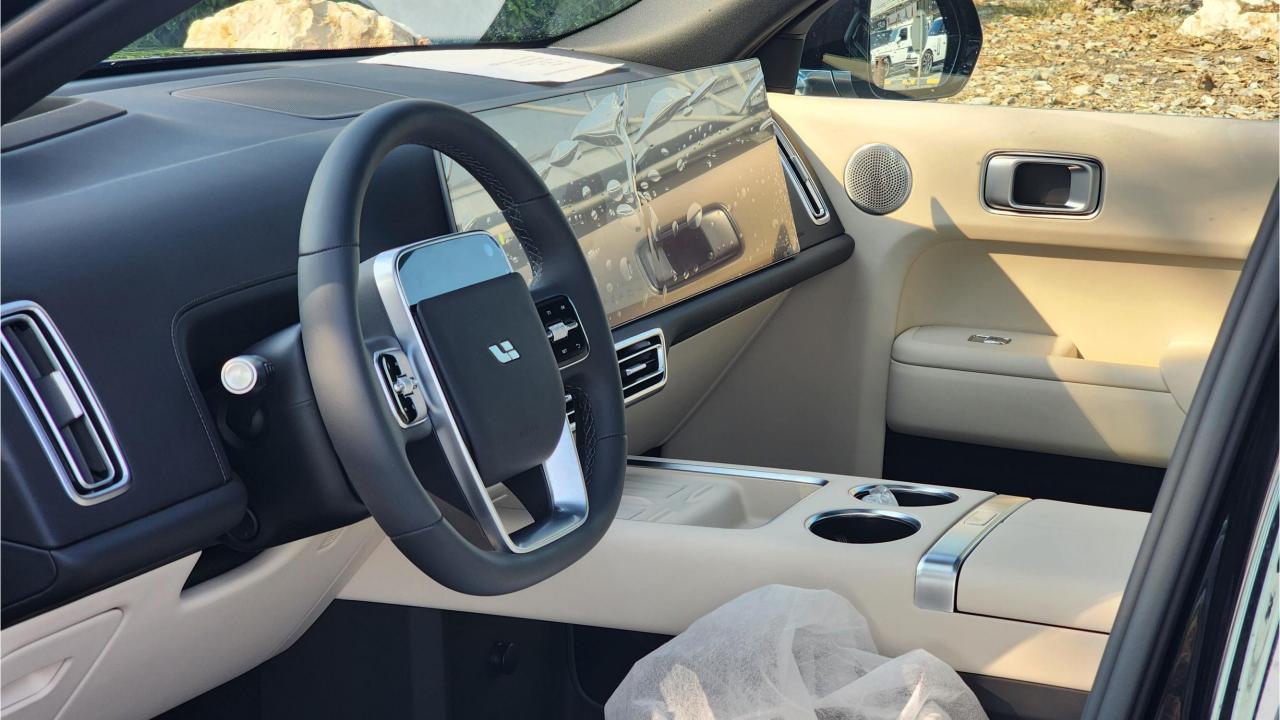

## **FEATURES**

- Nappa Leather Seats, Power Seats with Memory
- Heated & Ventilated Seats, 16-Point Massage
- 21-Speaker Platinum Audio System 2160W
- Heated Steering Wheel, Two-Pane Panoramic Roof
- Adaptive Cruise Control with 128-line Radar
- 360 Camera with Parking Sensors, Auto Park
- Lane Keep Assist, Lane Change Response
- Remote Parking, Autonomous Emergency Braking
- HD Heads-Up Display
- Bluetooth Phone Set
- FM Radio
- 15.7-inch Center Information Display 3K Resolution
- 15.7-inch Entertainment Displays 3K Front & Rear
- Tire Pressure Monitoring System. Auto Hold
- Sentry Mode