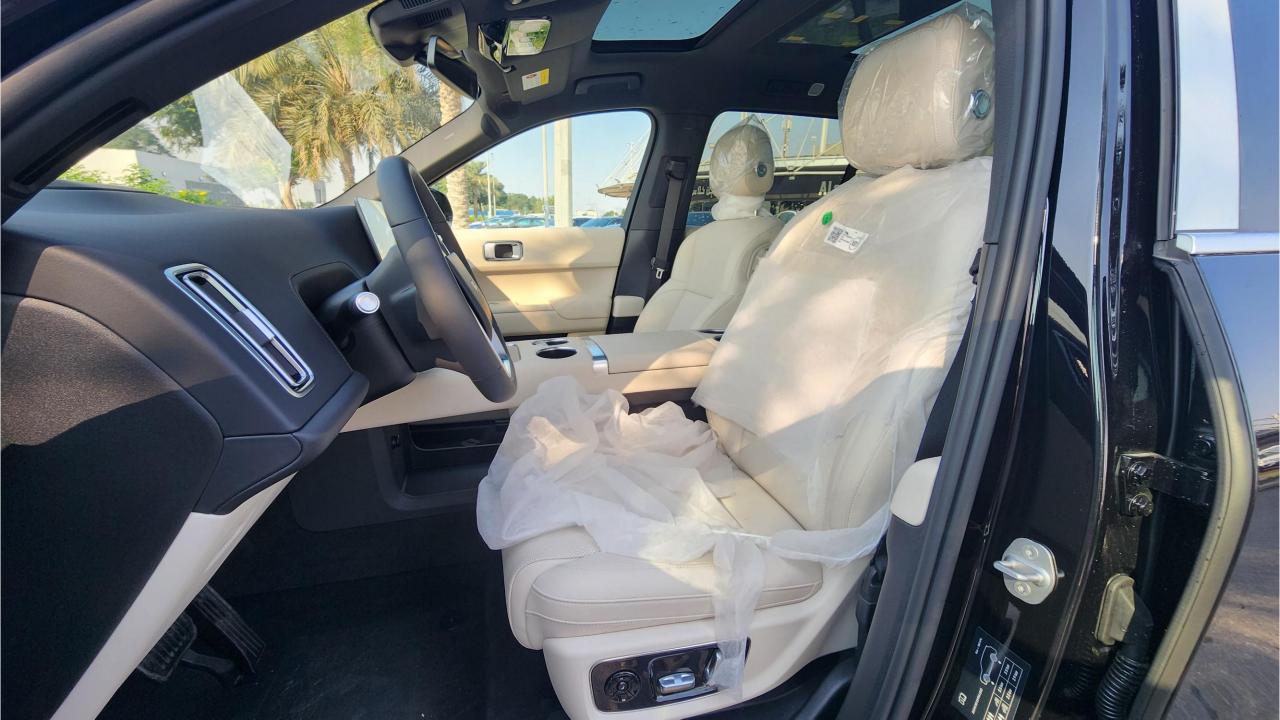

## **FEATURES**

- Nappa Leather Seats, Power Seats with Memory
- Heated & Ventilated Seats, 16-Point Massage
- 21-Speaker Platinum Audio System 2160W
- Heated Steering Wheel, Two-Pane Panoramic Roof
- Adaptive Cruise Control with 128-line Radar
- 360 Camera with Parking Sensors, Auto Park
- Lane Keep Assist, Lane Change Response
- Remote Parking, Autonomous Emergency Braking
- HD Heads-Up Display
- Bluetooth Phone Set
- FM Radio
- 15.7-inch Center Information Display 3K Resolution
- 15.7-inch Entertainment Displays 3K Front & Rear
- Tire Pressure Monitoring System. Auto Hold
- Sentry Mode