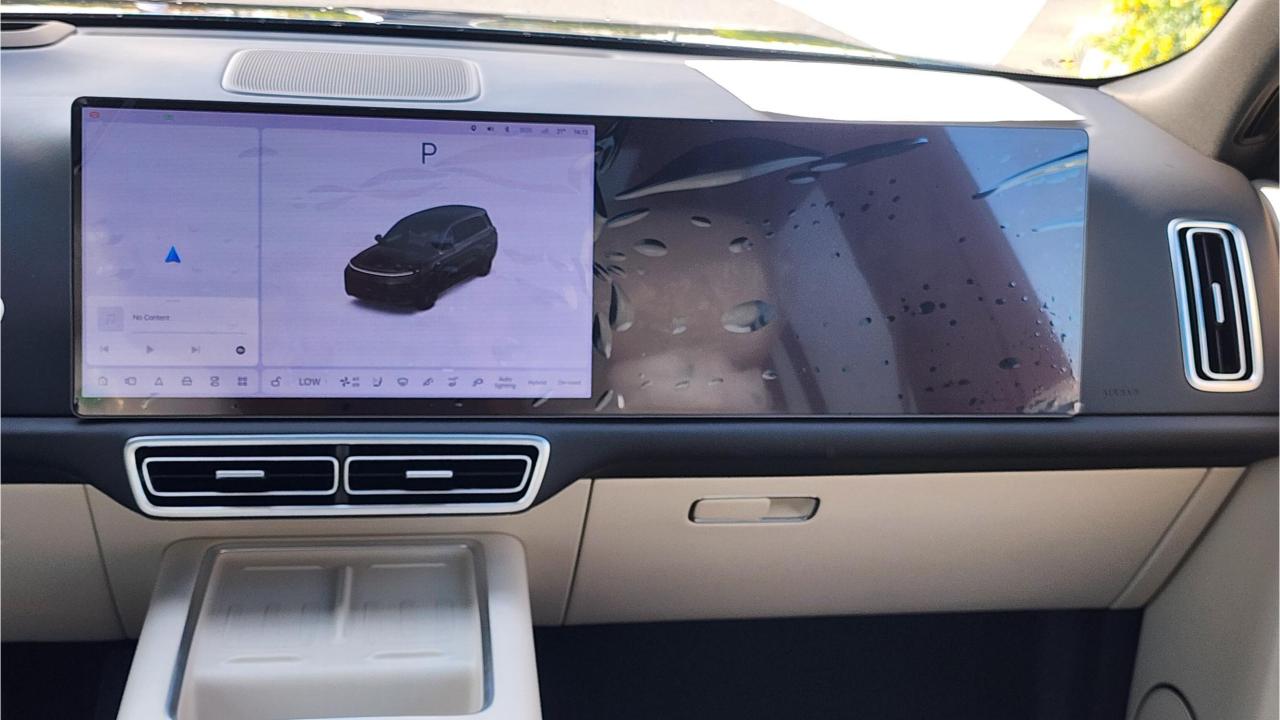

## **FEATURES**

- Nappa Leather Seats, Power Seats with Memory
- Heated & Ventilated Seats, 16-Point Massage
- 21-Speaker Platinum Audio System 2160W
- Heated Steering Wheel, Two-Pane Panoramic Roof
- Adaptive Cruise Control with 128-line Radar
- 360 Camera with Parking Sensors, Auto Park
- Lane Keep Assist, Lane Change Response
- Remote Parking, Autonomous Emergency Braking
- HD Heads-Up Display
- Bluetooth Phone Set
- FM Radio
- 15.7-inch Center Information Display 3K Resolution
- 15.7-inch Entertainment Displays 3K Front & Rear
- Tire Pressure Monitoring System. Auto Hold
- Sentry Mode