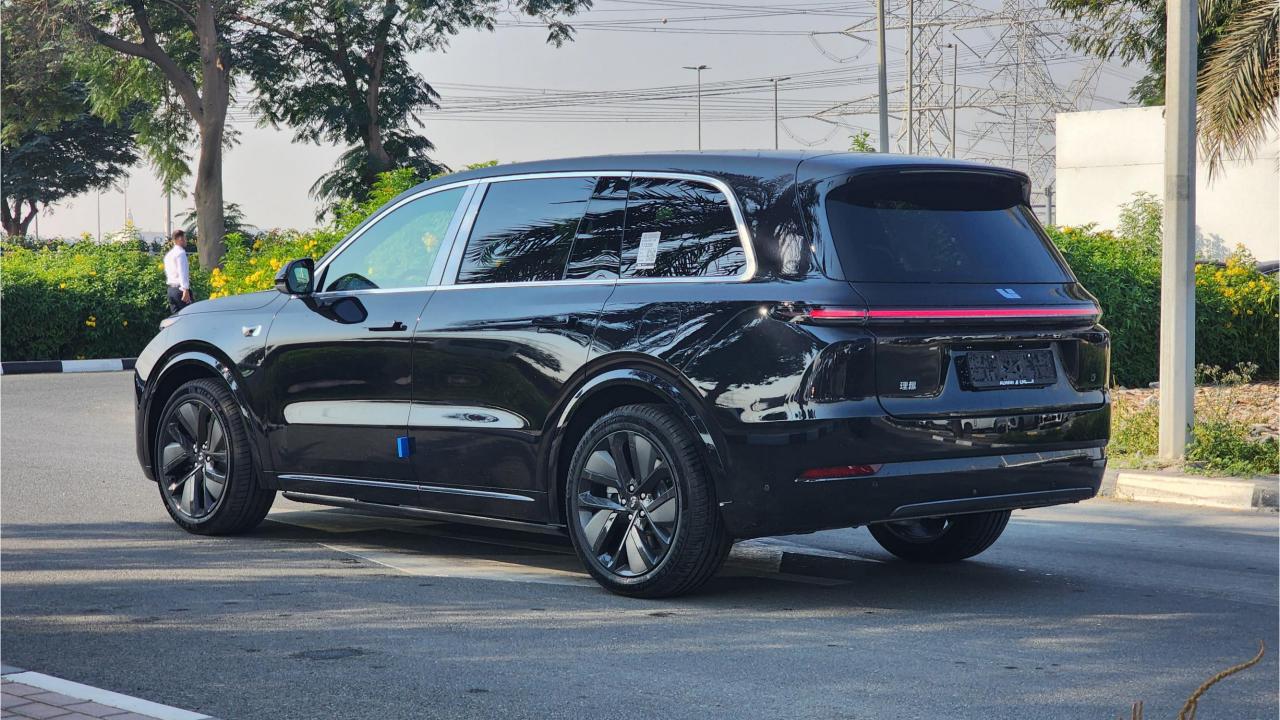

## 2024 LI AUTO L9 ULTRA

## **PERFORMANCE**

- 6-Seater Luxury SUV Plug-In Hybrid
- 1,412 km Range Combined
- 52.3 kWh Ternary Lithium Battery
- 1.5L Turbocharged 4-Cylinder Engine
- 449 Horsepower. 650 Nm Torque
- DC Fast Charging Time 25 minutes (20-80%)
- AC Charging Time 8 hours
- Fuel Tank Capacity 65L
- 0-100 km/h in 5.3 seconds
- Top Speed 180 km/h
- Comfort, Standard, Sport, Performance Drive Modes
- Double Wishbone Front Suspension
- Five-link Rear Suspension
- Air Suspension up to 20-50 mm
- 21-inch Rims