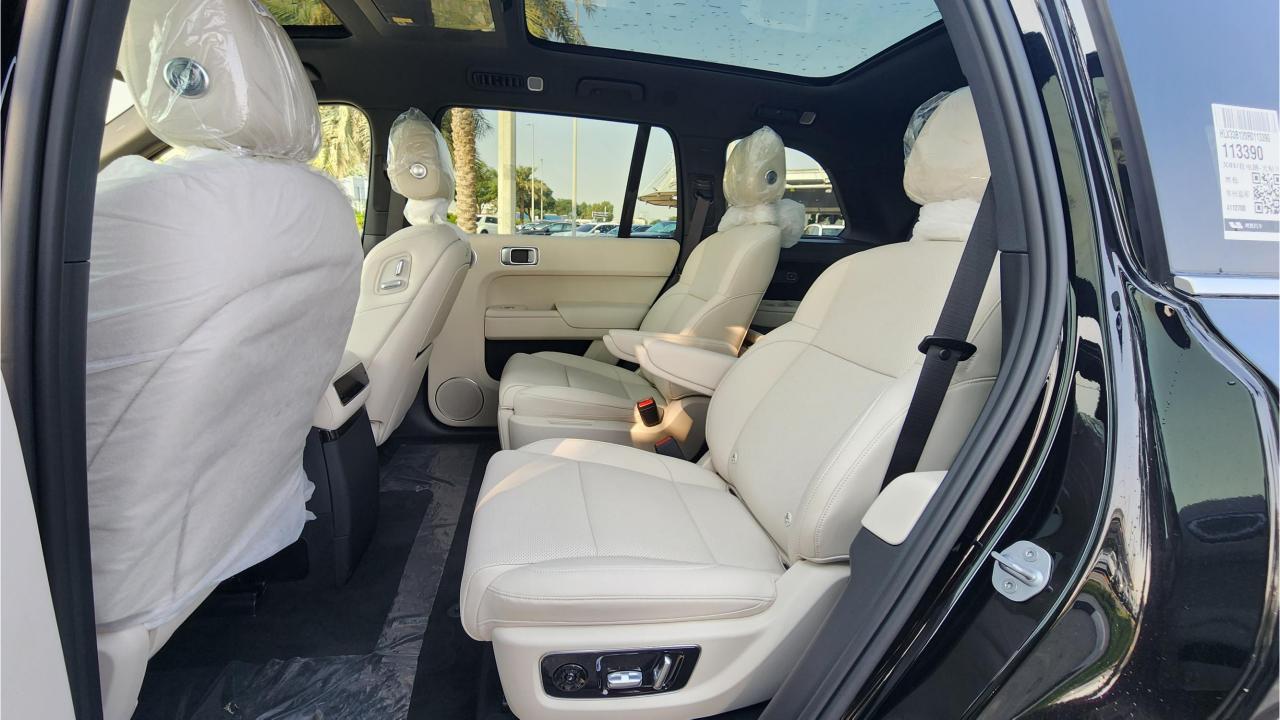

## **FEATURES**

- Nappa Leather Seats, Power Seats with Memory
- Heated & Ventilated Seats, 16-Point Massage
- 21-Speaker Platinum Audio System 2160W
- Heated Steering Wheel, Two-Pane Panoramic Roof
- Adaptive Cruise Control with 128-line Radar
- 360 Camera with Parking Sensors, Auto Park
- Lane Keep Assist, Lane Change Response
- Remote Parking, Autonomous Emergency Braking
- HD Heads-Up Display
- Bluetooth Phone Set
- FM Radio
- 15.7-inch Center Information Display 3K Resolution
- 15.7-inch Entertainment Displays 3K Front & Rear
- Tire Pressure Monitoring System. Auto Hold
- Sentry Mode