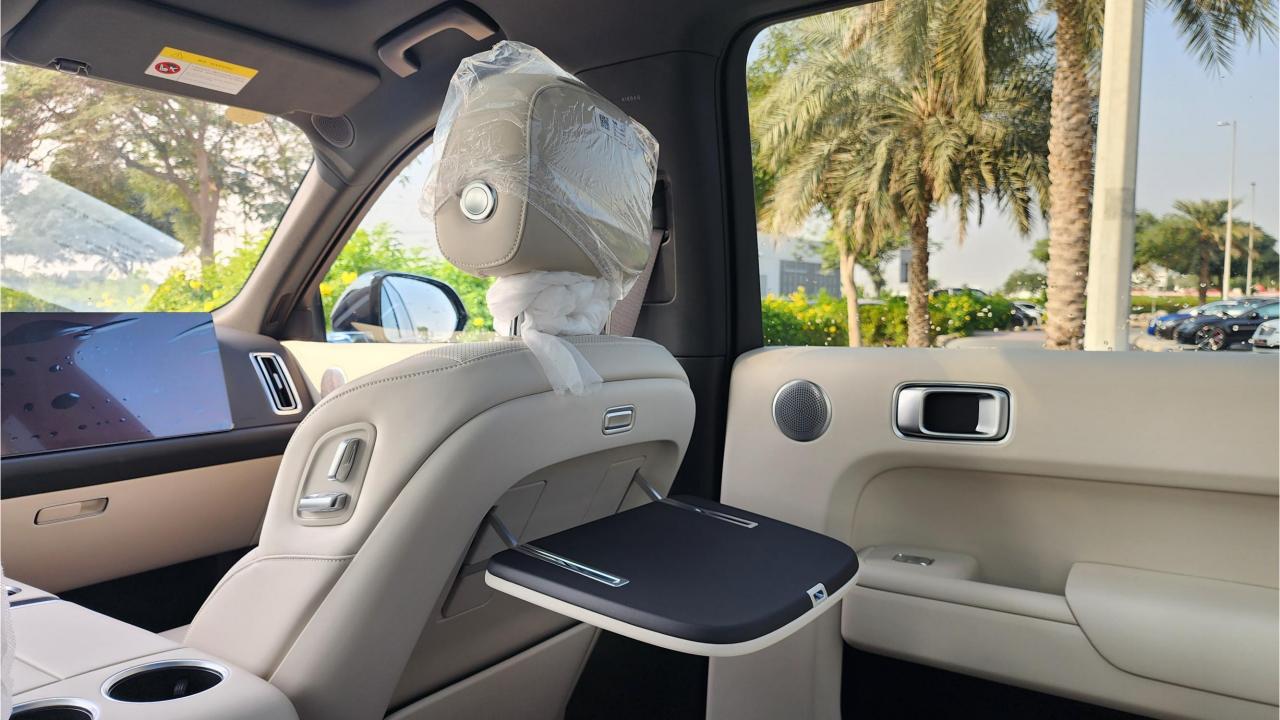

## **FEATURES**

- Nappa Leather Seats, Power Seats with Memory
- Heated & Ventilated Seats, 16-Point Massage
- 21-Speaker Platinum Audio System 2160W
- Heated Steering Wheel, Two-Pane Panoramic Roof
- Adaptive Cruise Control with 128-line Radar
- 360 Camera with Parking Sensors, Auto Park
- Lane Keep Assist, Lane Change Response
- Remote Parking, Autonomous Emergency Braking
- HD Heads-Up Display
- Bluetooth Phone Set
- FM Radio
- 15.7-inch Center Information Display 3K Resolution
- 15.7-inch Entertainment Displays 3K Front & Rear
- Tire Pressure Monitoring System. Auto Hold
- Sentry Mode