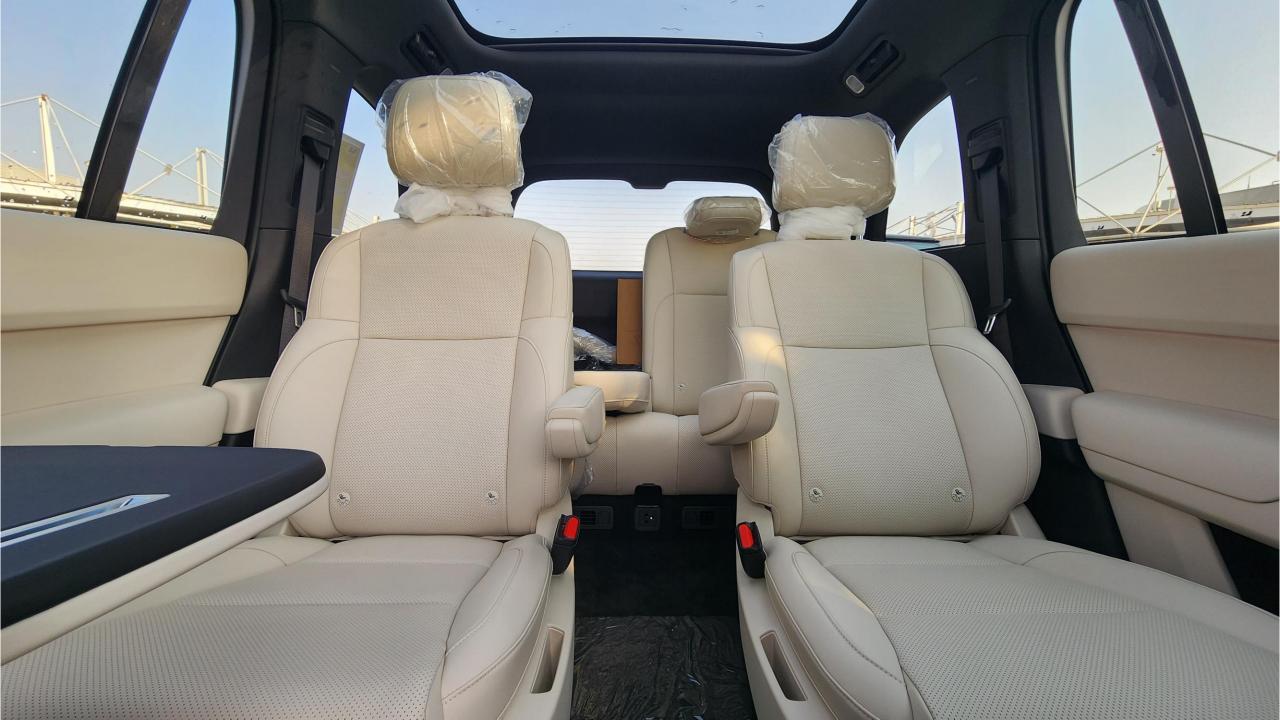

## **FEATURES**

- Nappa Leather Seats, Power Seats with Memory
- Heated & Ventilated Seats, 16-Point Massage
- 21-Speaker Platinum Audio System 2160W
- Heated Steering Wheel, Two-Pane Panoramic Roof
- Adaptive Cruise Control with 128-line Radar
- 360 Camera with Parking Sensors, Auto Park
- Lane Keep Assist, Lane Change Response
- Remote Parking, Autonomous Emergency Braking
- HD Heads-Up Display
- Bluetooth Phone Set
- FM Radio
- 15.7-inch Center Information Display 3K Resolution
- 15.7-inch Entertainment Displays 3K Front & Rear
- Tire Pressure Monitoring System. Auto Hold
- Sentry Mode