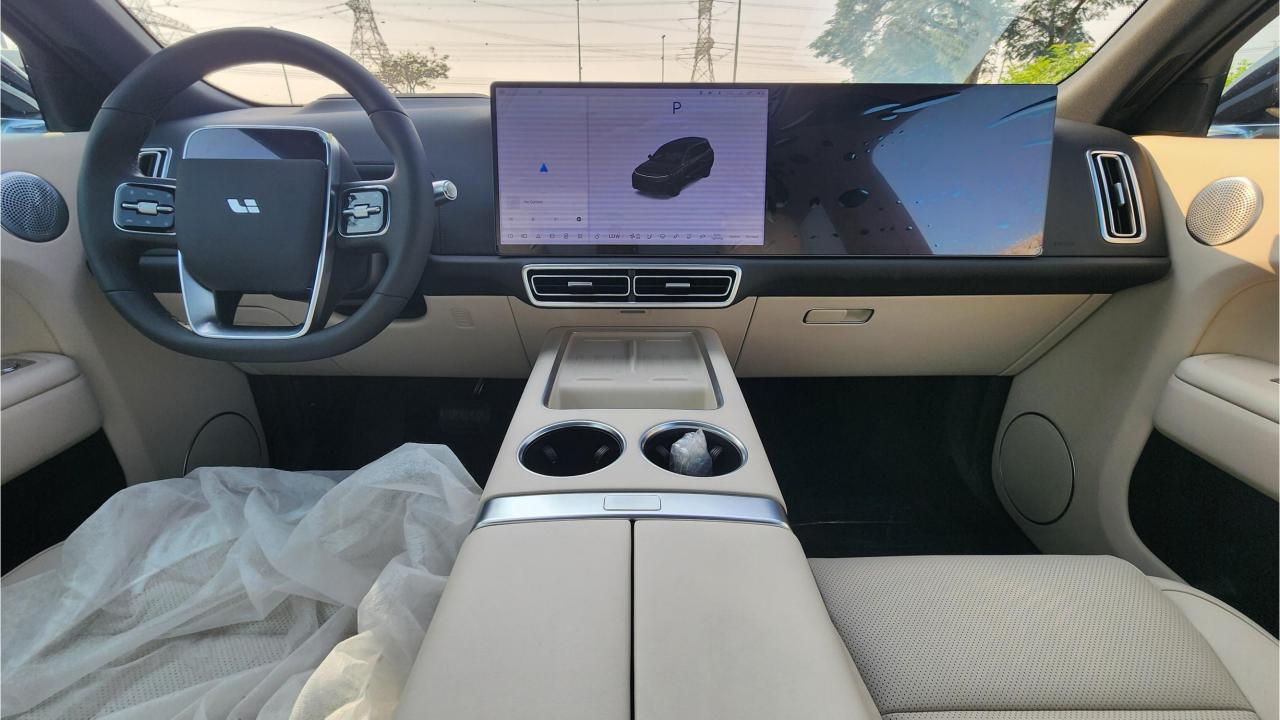

## **FEATURES**

- Nappa Leather Seats, Power Seats with Memory
- Heated & Ventilated Seats, 16-Point Massage
- 21-Speaker Platinum Audio System 2160W
- Heated Steering Wheel, Two-Pane Panoramic Roof
- Adaptive Cruise Control with 128-line Radar
- 360 Camera with Parking Sensors, Auto Park
- Lane Keep Assist, Lane Change Response
- Remote Parking, Autonomous Emergency Braking
- HD Heads-Up Display
- Bluetooth Phone Set
- FM Radio
- 15.7-inch Center Information Display 3K Resolution
- 15.7-inch Entertainment Displays 3K Front & Rear
- Tire Pressure Monitoring System. Auto Hold
- Sentry Mode