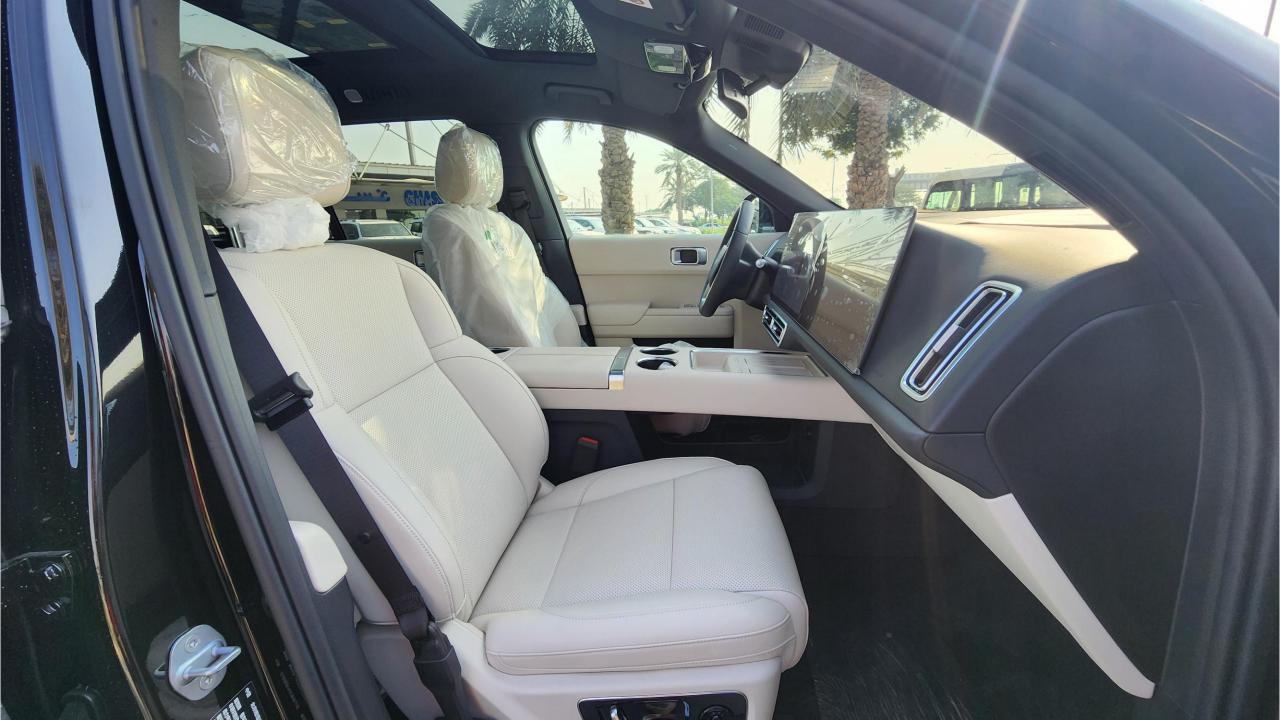

## **FEATURES**

- Nappa Leather Seats, Power Seats with Memory
- Heated & Ventilated Seats, 16-Point Massage
- 21-Speaker Platinum Audio System 2160W
- Heated Steering Wheel, Two-Pane Panoramic Roof
- Adaptive Cruise Control with 128-line Radar
- 360 Camera with Parking Sensors, Auto Park
- Lane Keep Assist, Lane Change Response
- Remote Parking, Autonomous Emergency Braking
- HD Heads-Up Display
- Bluetooth Phone Set
- FM Radio
- 15.7-inch Center Information Display 3K Resolution
- 15.7-inch Entertainment Displays 3K Front & Rear
- Tire Pressure Monitoring System. Auto Hold
- Sentry Mode