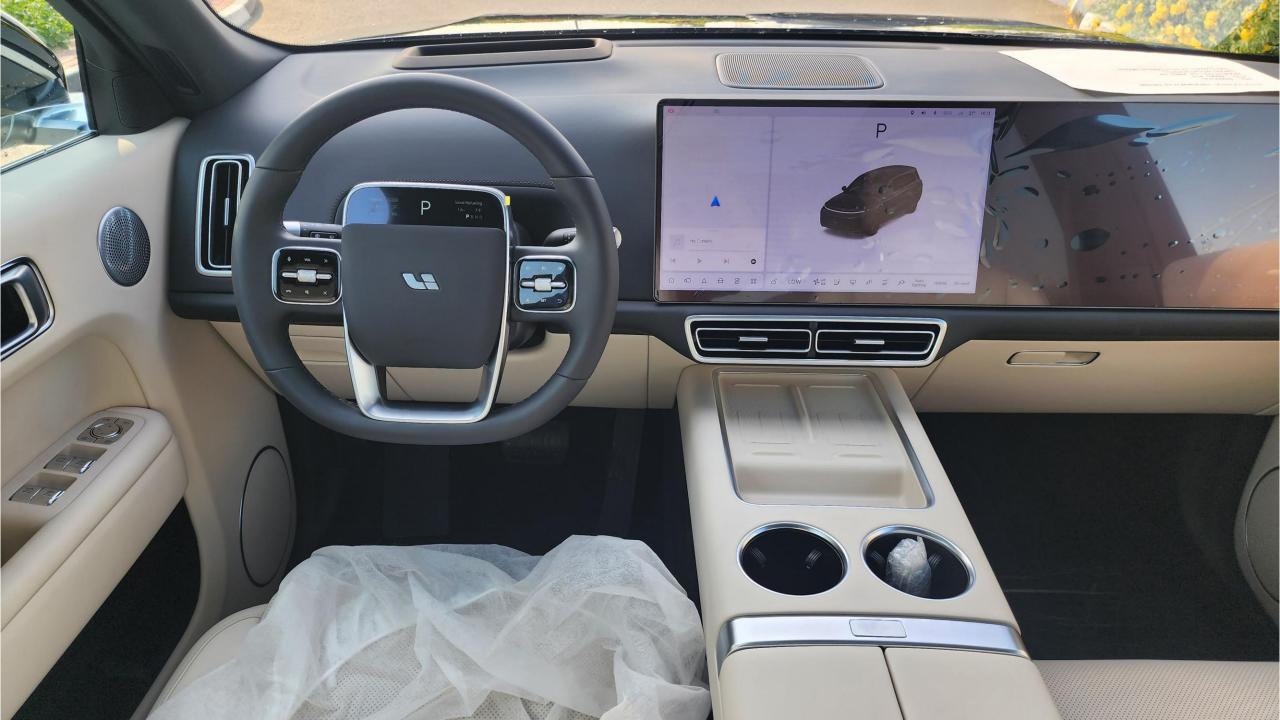

## **FEATURES**

- Nappa Leather Seats, Power Seats with Memory
- Heated & Ventilated Seats, 16-Point Massage
- 21-Speaker Platinum Audio System 2160W
- Heated Steering Wheel, Two-Pane Panoramic Roof
- Adaptive Cruise Control with 128-line Radar
- 360 Camera with Parking Sensors, Auto Park
- Lane Keep Assist, Lane Change Response
- Remote Parking, Autonomous Emergency Braking
- HD Heads-Up Display
- Bluetooth Phone Set
- FM Radio
- 15.7-inch Center Information Display 3K Resolution
- 15.7-inch Entertainment Displays 3K Front & Rear
- Tire Pressure Monitoring System. Auto Hold
- Sentry Mode