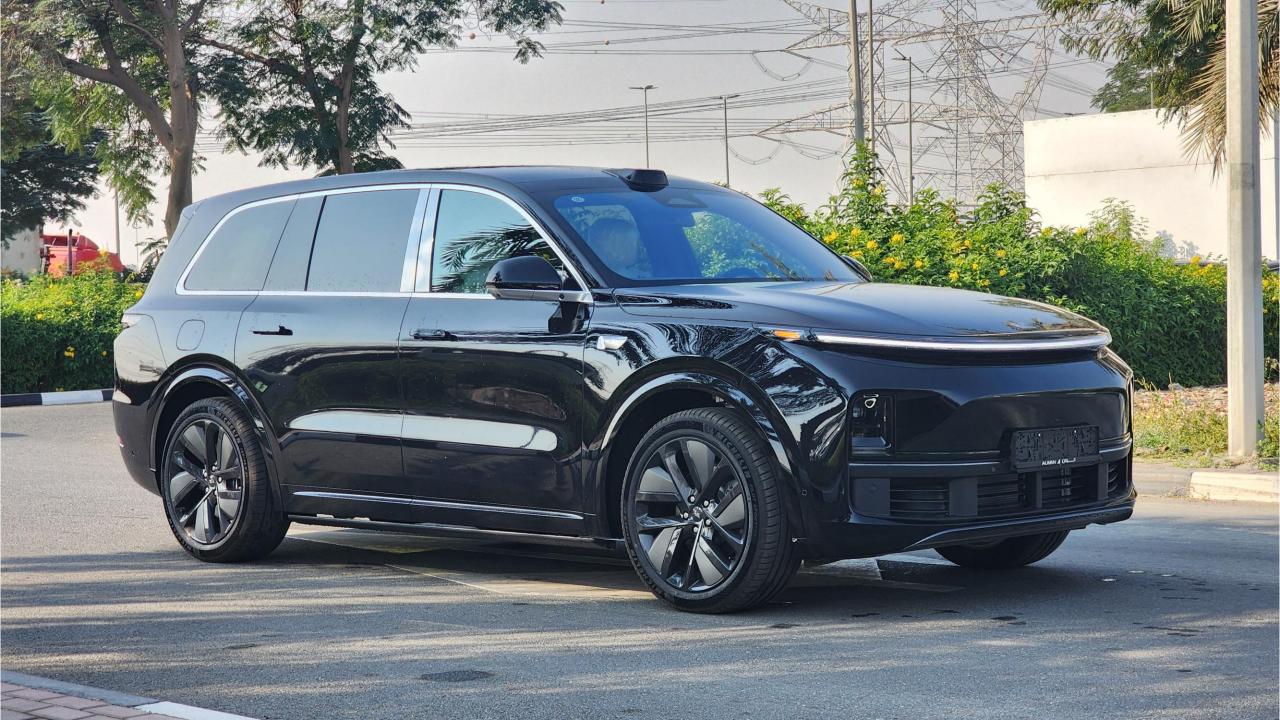

/h in 5.3 seconds
- Top Speed 180 km/h
- Comfort, Standard, Sport, Performance Drive Modes
- Double Wishbone Front Suspension
- Five-link Rear Suspension
- Air Suspension up to 20-50 mm
- 21-inch Rims

## **FEATURES**

- Nappa Leather Seats, Power Seats with Memory
- Heated & Ventilated Seats, 16-Point Massage
- 21-Speaker Platinum Audio System 2160W
- Heated Steering Wheel, Two-Pane Panoramic Roof
- Adaptive Cruise Control with 128-line Radar
- 360 Camera with Parking Sensors, Auto Park
- Lane Keep Assist, Lane Change Response
- Remote Parking, Autonomous Emergency Braking
- HD Heads-Up Display
- Bluetooth Phone Set
- FM Radio
- 15.7-inch Center Information Display 3K Resolution
- 15.7-inch Entertainment Displays 3K Front & Rear
- Tire Pressure Monitoring System. Auto Hold
- Sentry Mode