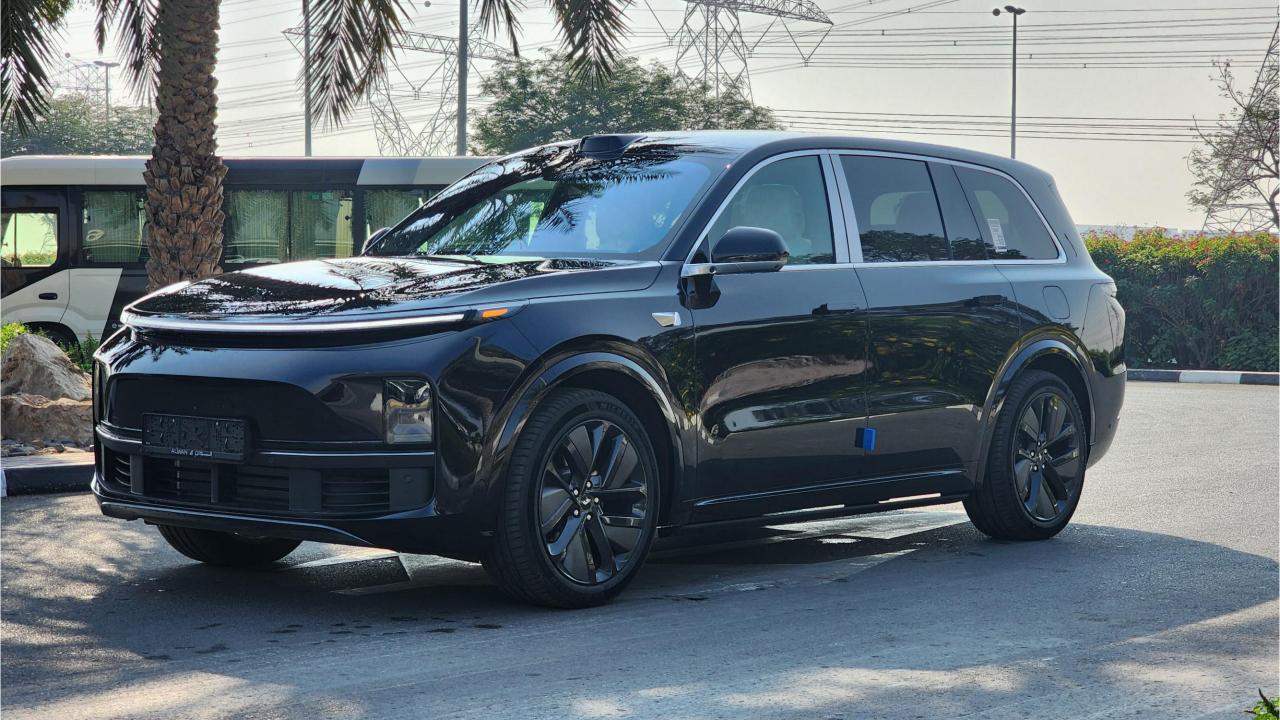

## 2024 LI AUTO L9 ULTRA

## **PERFORMANCE**

- 6-Seater Luxury SUV Plug-In Hybrid
- 1,412 km Range Combined
- 52.3 kWh Ternary Lithium Battery
- 1.5L Turbocharged 4-Cylinder Engine
- 449 Horsepower. 650 Nm Torque
- DC Fast Charging Time 25 minutes (20-80%)
- AC Charging Time 8 hours
- Fuel Tank Capacity 65L
- 0-100 km/h in 5.3 seconds
- Top Speed 180 km/h
- Comfort, Standard, Sport, Performance Drive Modes
- Double Wishbone Front Suspension
- Five-link Rear Suspension
- Air Suspension up to 20-50 mm
- 21-inch Rims