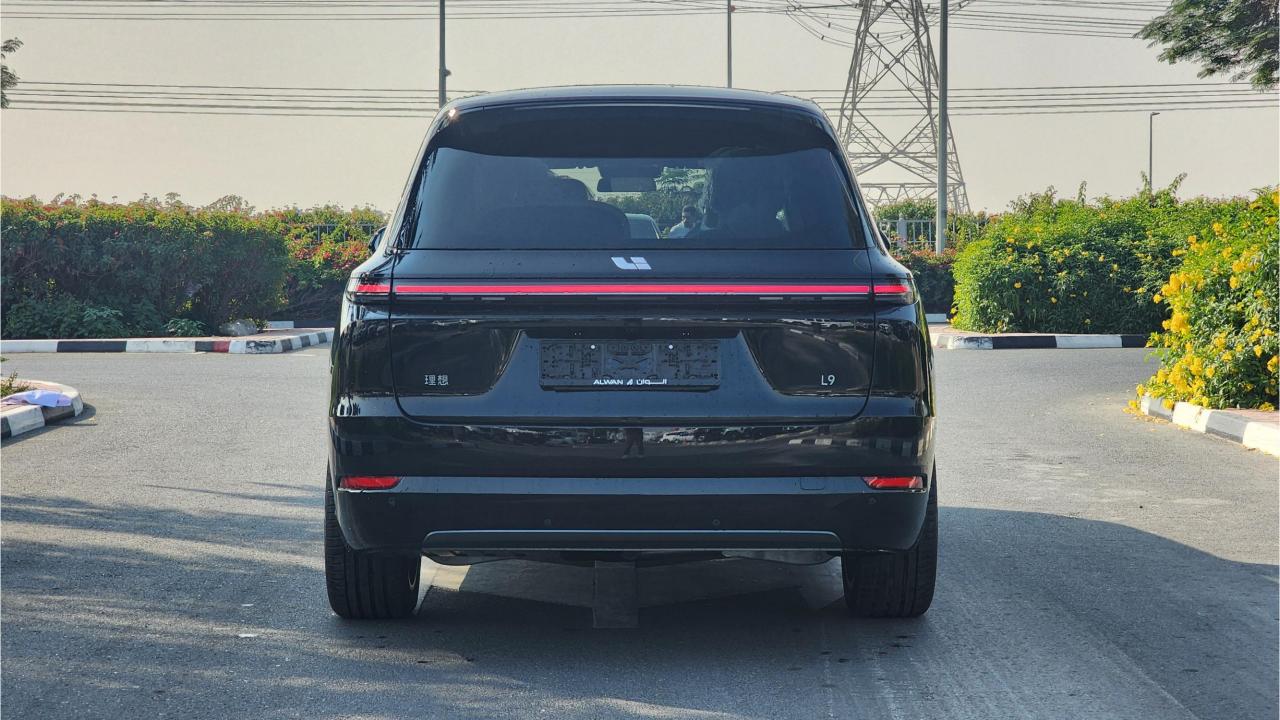

## 2024 LI AUTO L9 ULTRA

## **PERFORMANCE**

- 6-Seater Luxury SUV Plug-In Hybrid
- 1,412 km Range Combined
- 52.3 kWh Ternary Lithium Battery
- 1.5L Turbocharged 4-Cylinder Engine
- 449 Horsepower. 650 Nm Torque
- DC Fast Charging Time 25 minutes (20-80%)
- AC Charging Time 8 hours
- Fuel Tank Capacity 65L
- 0-100 km/h in 5.3 seconds
- Top Speed 180 km/h
- Comfort, Standard, Sport, Performance Drive Modes
- Double Wishbone Front Suspension
- Five-link Rear Suspension
- Air Suspension up to 20-50 mm
- 21-inch Rims