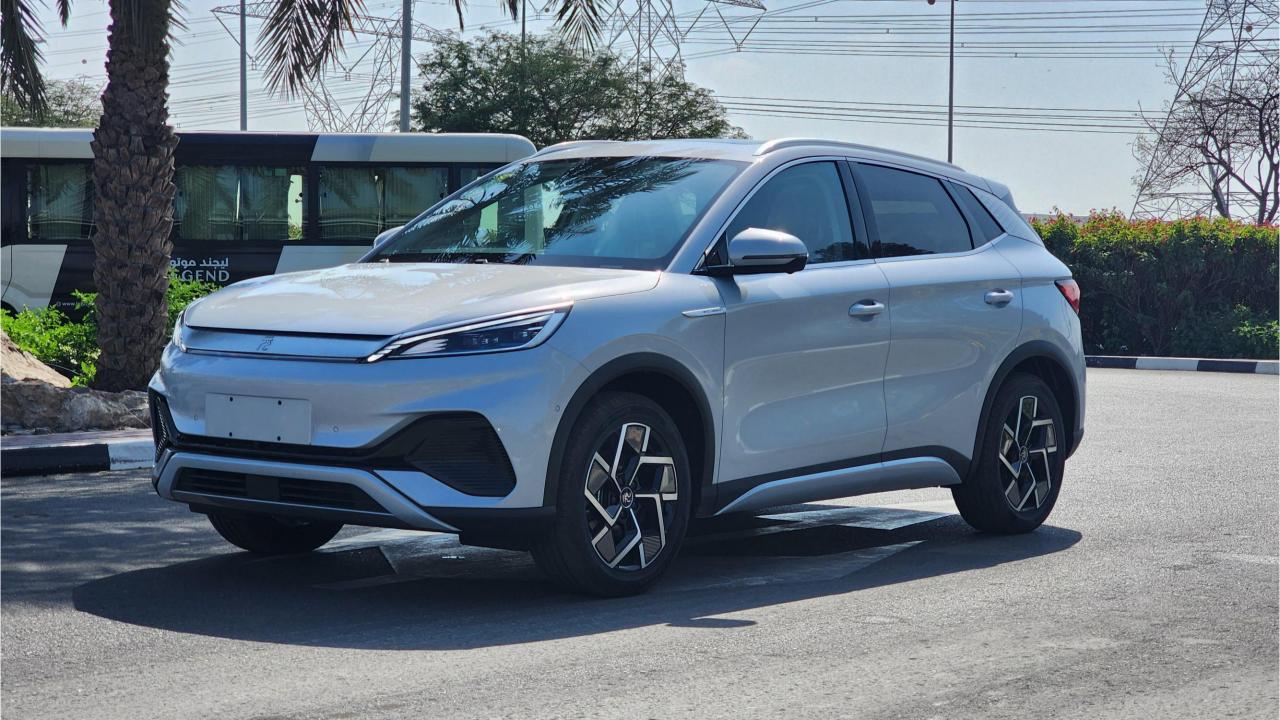

## 2024 BYD YUAN PLUS

## **PERFORMANCE**

- 5-Seater Crossover EV
- 200 Horsepower / 150 kW Power
- 310 Nm Torque
- 60.48 kWh Battery Capacity
- 510 km Range EV
- 30-minute fast charge
- 0-100 km/h in 7.3 seconds
- 18-inch Rims; Continental Tires

## **DIMENSIONS**

4455 mm Length 1875 mm Width 1615 mm Height 2720 mm Wheelbase