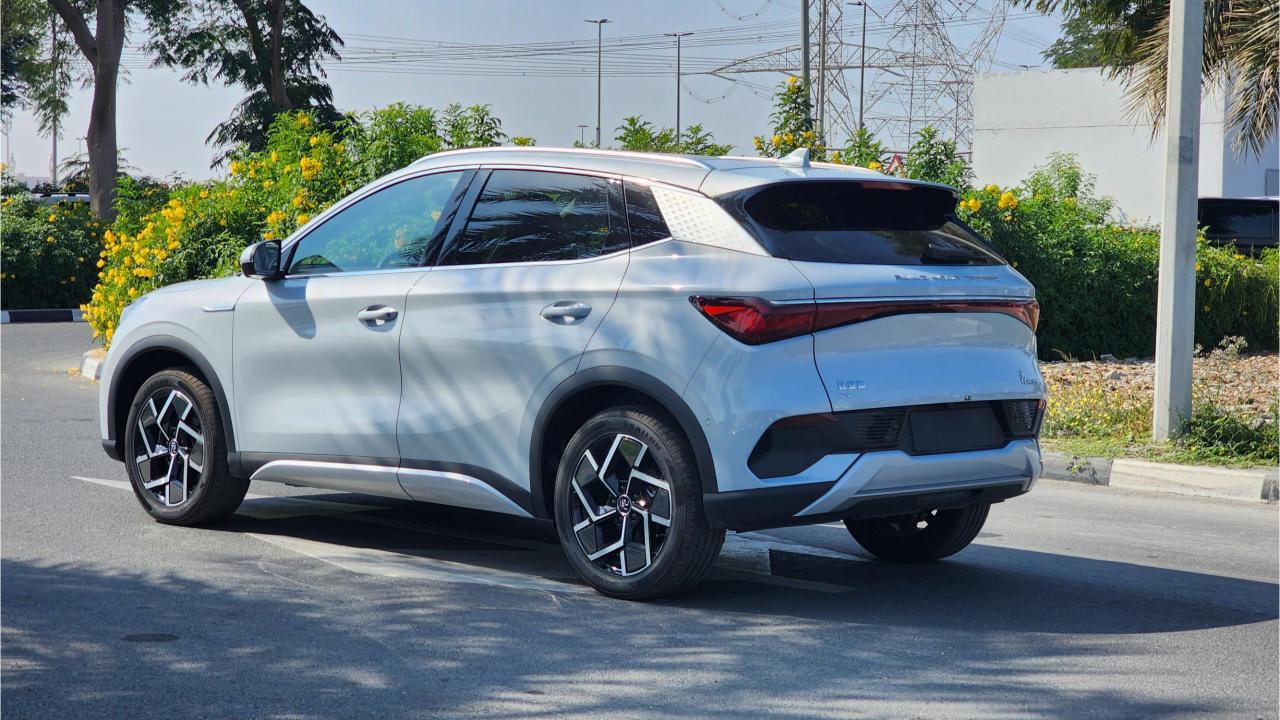

## 2024 BYD YUAN PLUS

## **DIMENSIONS**

4455 mm Length 1875 mm Width 1615 mm Height 2720 mm Wheelbase