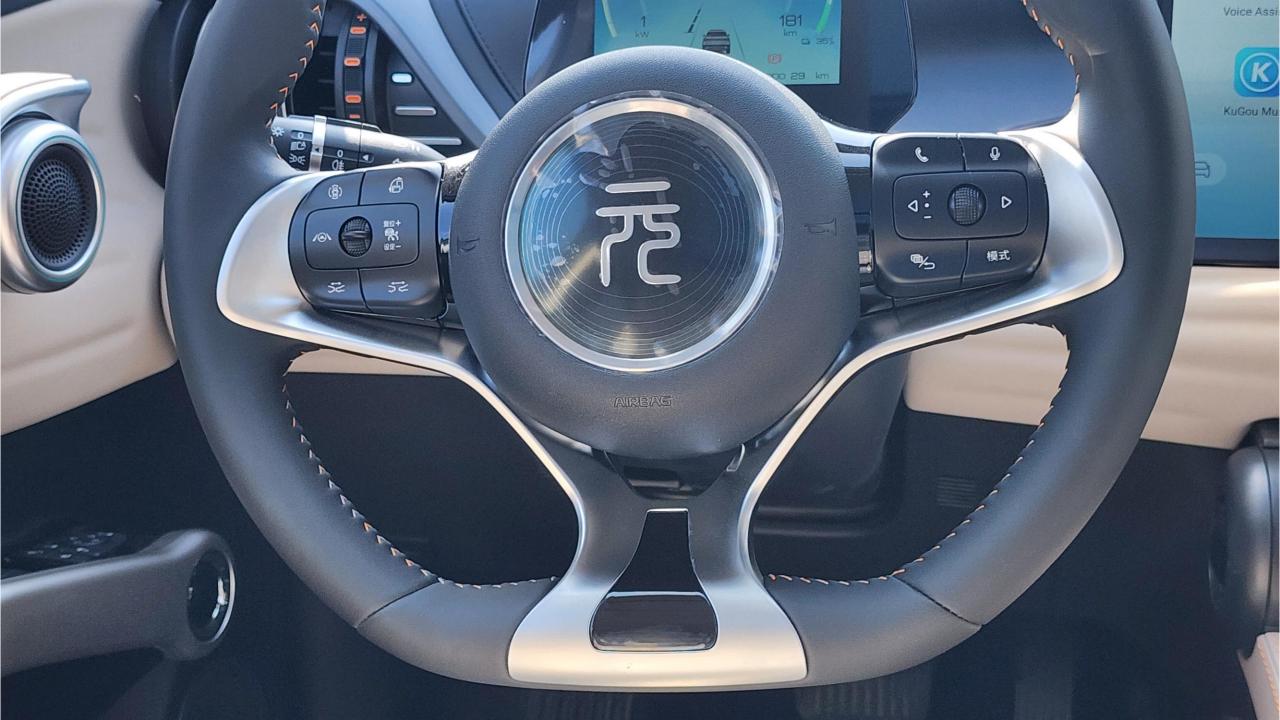

## **FEATURES**

- Rotating Central Display Touch Screen
- Panoramic Roof
- Electronic Parking Brake
- ABS, Traction Control, Hill Descent Control
- Adaptive Cruise Control
- Bluetooth Phone Set
- Front and Rear Collision Warning System
- 360 Camera with Parking Sensors
- Smart Drive Recorder
- Tire Pressure Monitoring System
- Keyless Entry, Keyless Start
- Wireless Phone Charging Pad
- LED Daytime Running Lights
- Interior Ambient Lighting
- Blind Spot Warning
- Integrated Sport Seats