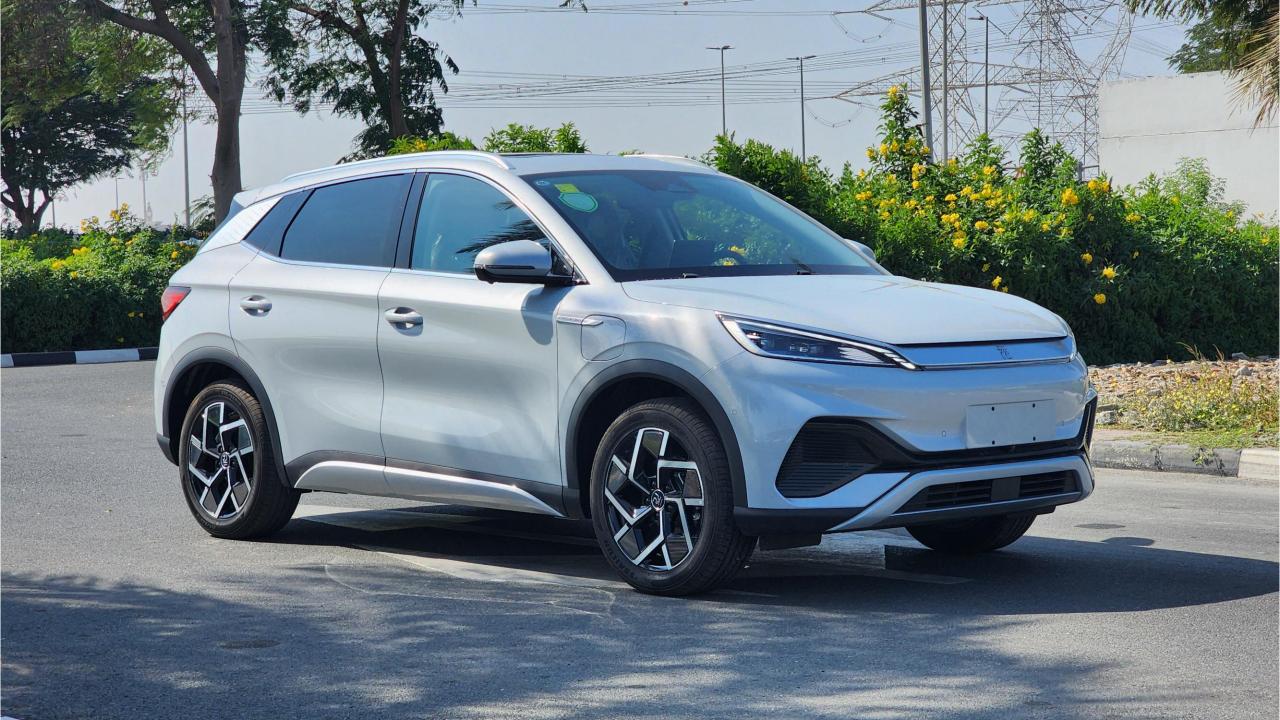

## **DIMENSIONS**

4455 mm Length 1875 mm Width 1615 mm Height 2720 mm Wheelbase