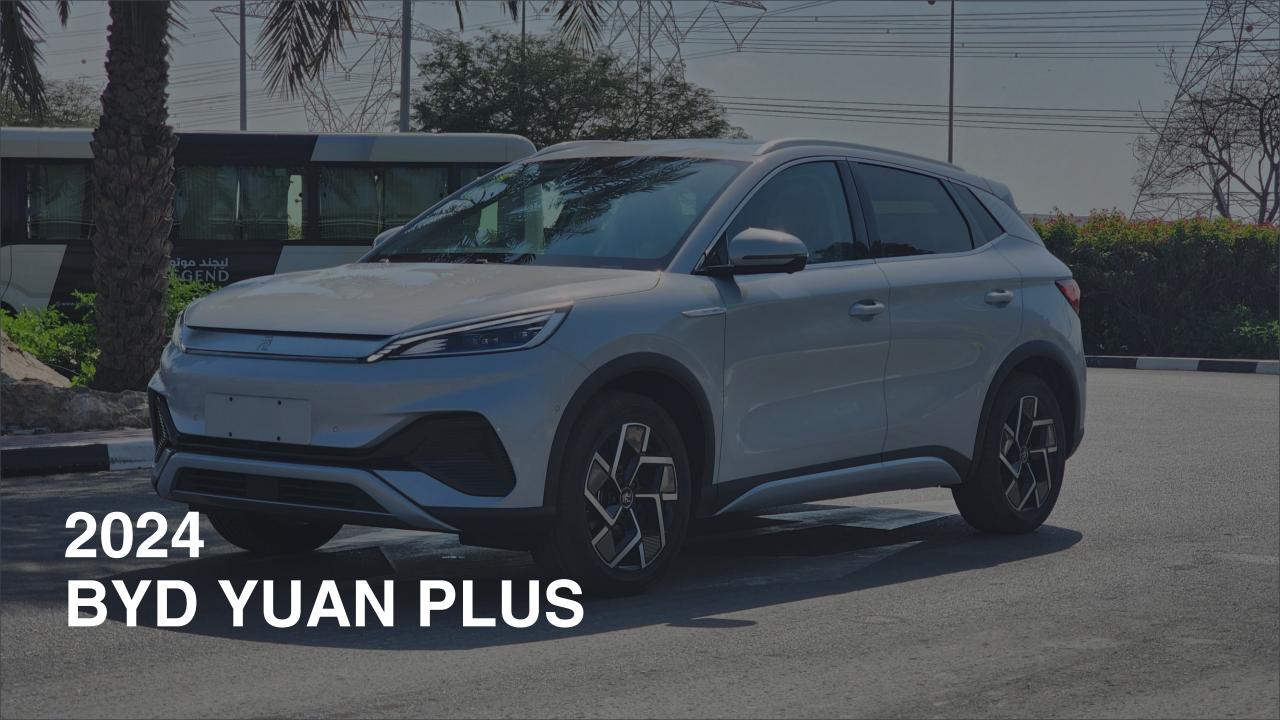

## 2024 BYD YUAN PLUS

## **PERFORMANCE**

- 5-Seater Crossover EV
- 200 Horsepower / 150 kW Power
- 310 Nm Torque
- 60.48 kWh Battery Capacity
- 510 km Range EV
- 30-minute fast charge
- 0-100 km/h in 7.3 seconds
- 18-inch Rims; Continental Tires