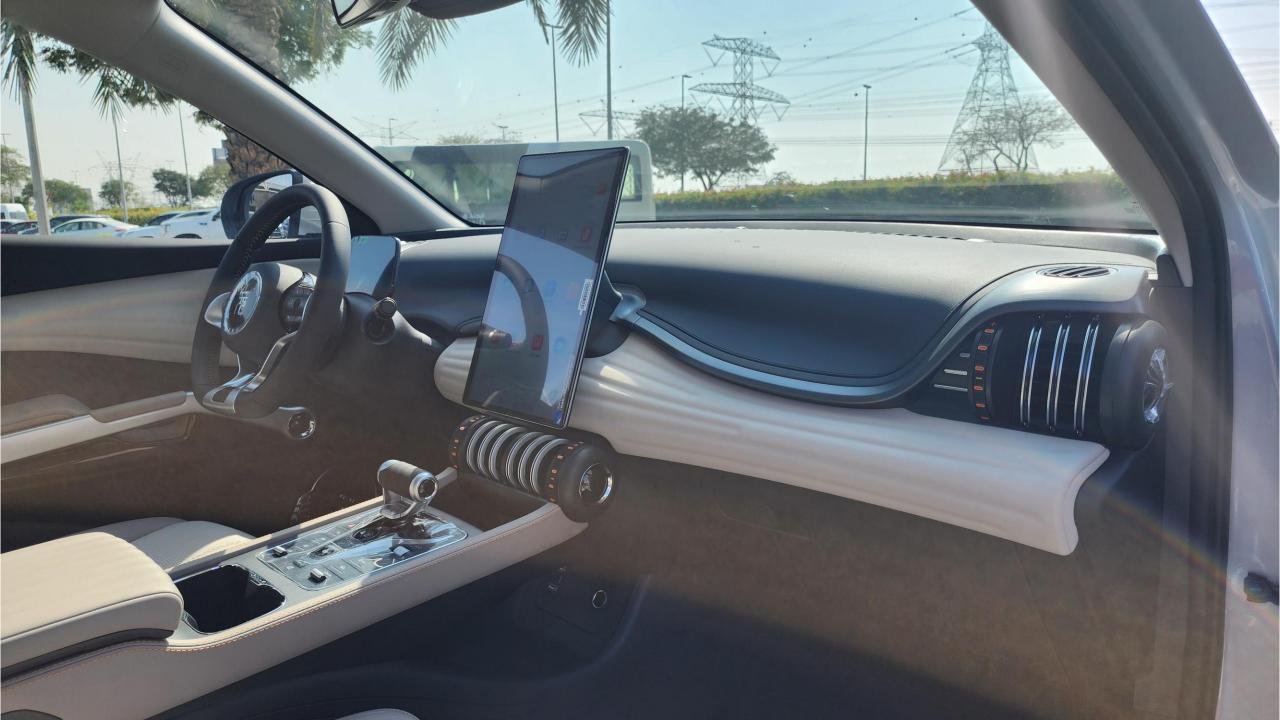

## **FEATURES**

- Rotating Central Display Touch Screen
- Panoramic Roof
- Electronic Parking Brake
- ABS, Traction Control, Hill Descent Control
- Adaptive Cruise Control
- Bluetooth Phone Set
- Front and Rear Collision Warning System
- 360 Camera with Parking Sensors
- Smart Drive Recorder
- Tire Pressure Monitoring System
- Keyless Entry, Keyless Start
- Wireless Phone Charging Pad
- LED Daytime Running Lights
- Interior Ambient Lighting
- Blind Spot Warning
- Integrated Sport Seats