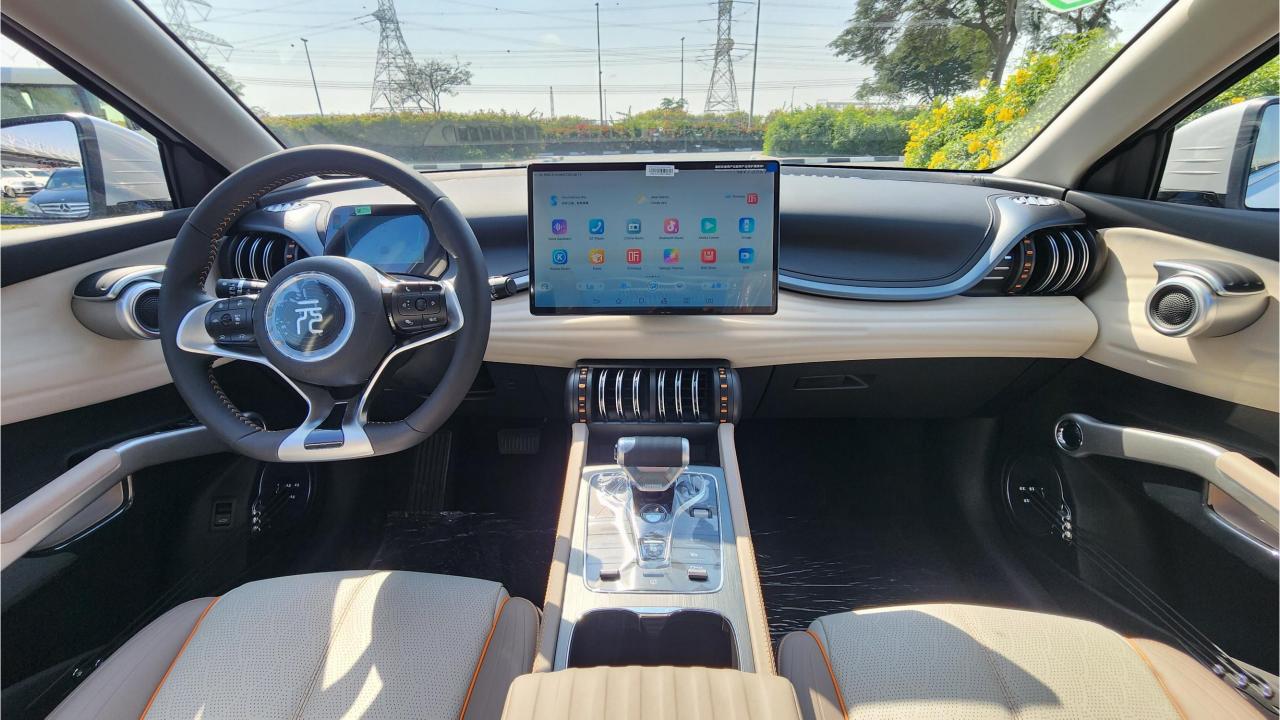

## **FEATURES**

- Rotating Central Display Touch Screen
- Panoramic Roof
- Electronic Parking Brake
- ABS, Traction Control, Hill Descent Control
- Adaptive Cruise Control
- Bluetooth Phone Set
- Front and Rear Collision Warning System
- 360 Camera with Parking Sensors
- Smart Drive Recorder
- Tire Pressure Monitoring System
- Keyless Entry, Keyless Start
- Wireless Phone Charging Pad
- LED Daytime Running Lights
- Interior Ambient Lighting
- Blind Spot Warning
- Integrated Sport Seats