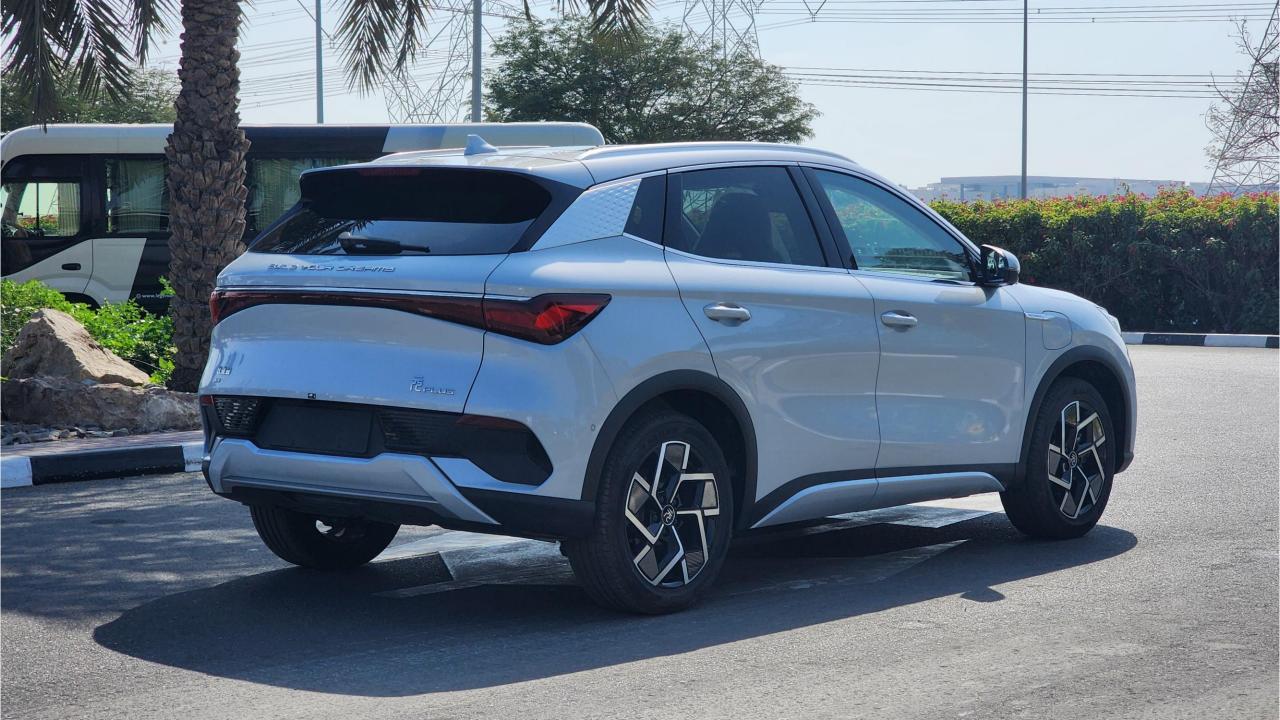

r / 150 kW Power
- 310 Nm Torque
- 60.48 kWh Battery Capacity
- 510 km Range EV
- 30-minute fast charge
- 0-100 km/h in 7.3 seconds
- 18-inch Rims; Continental Tires

## **DIMENSIONS**

4455 mm Length 1875 mm Width 1615 mm Height 2720 mm Wheelbase

## **FEATURES**

- Rotating Central Display Touch Screen
- Panoramic Roof
- Electronic Parking Brake
- ABS, Traction Control, Hill Descent Control
- Adaptive Cruise Control
- Bluetooth Phone Set
- Front and Rear Collision Warning System
- 360 Camera with Parking Sensors
- Smart Drive Recorder
- Tire Pressure Monitoring System
- Keyless Entry, Keyless Start
- Wireless Phone Charging Pad
- LED Daytime Running Lights
- Interior Ambient Lighting
- Blind Spot Warning
- Integrated Sport Seats