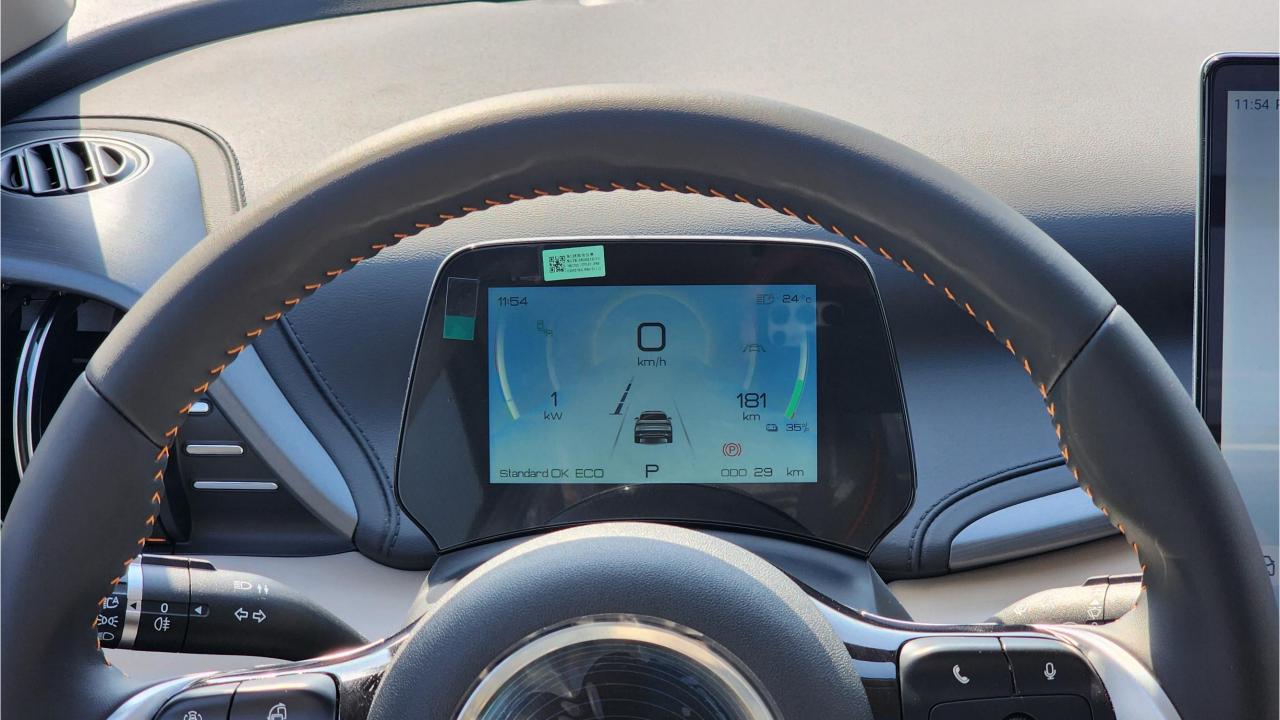

## **FEATURES**

- Rotating Central Display Touch Screen
- Panoramic Roof
- Electronic Parking Brake
- ABS, Traction Control, Hill Descent Control
- Adaptive Cruise Control
- Bluetooth Phone Set
- Front and Rear Collision Warning System
- 360 Camera with Parking Sensors
- Smart Drive Recorder
- Tire Pressure Monitoring System
- Keyless Entry, Keyless Start
- Wireless Phone Charging Pad
- LED Daytime Running Lights
- Interior Ambient Lighting
- Blind Spot Warning
- Integrated Sport Seats