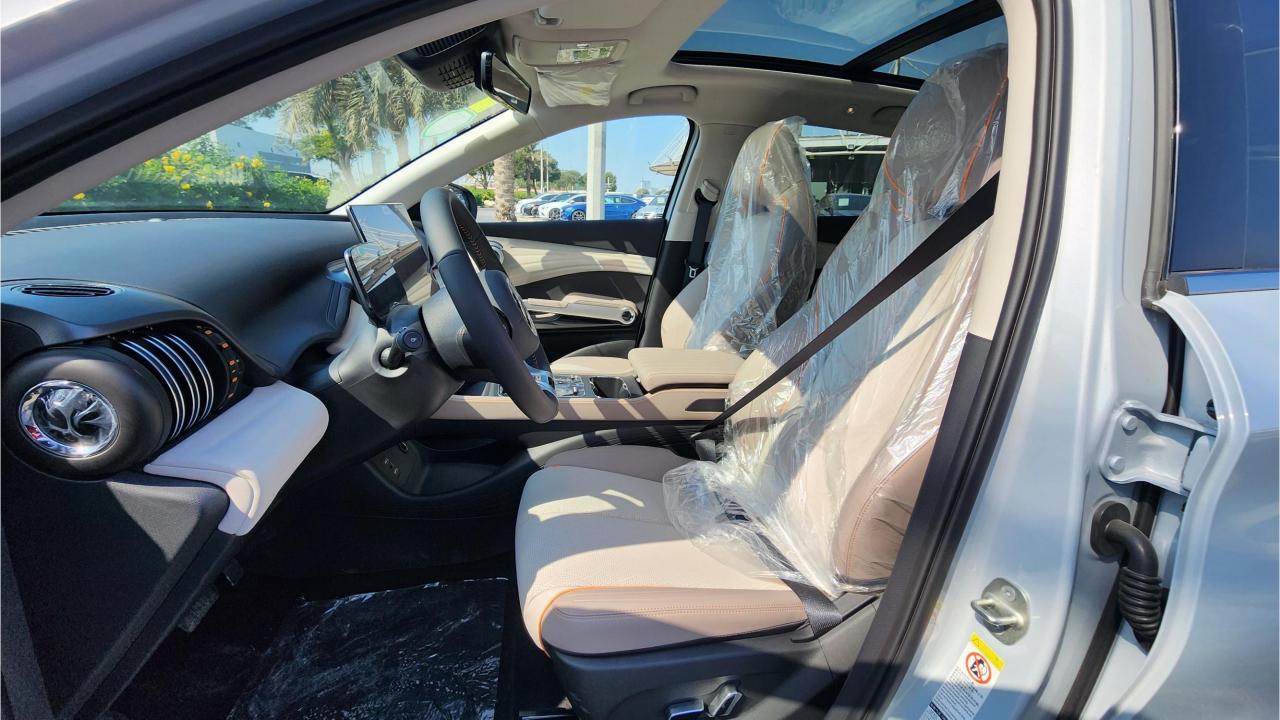

## **FEATURES**

- Rotating Central Display Touch Screen
- Panoramic Roof
- Electronic Parking Brake
- ABS, Traction Control, Hill Descent Control
- Adaptive Cruise Control
- Bluetooth Phone Set
- Front and Rear Collision Warning System
- 360 Camera with Parking Sensors
- Smart Drive Recorder
- Tire Pressure Monitoring System
- Keyless Entry, Keyless Start
- Wireless Phone Charging Pad
- LED Daytime Running Lights
- Interior Ambient Lighting
- Blind Spot Warning
- Integrated Sport Seats