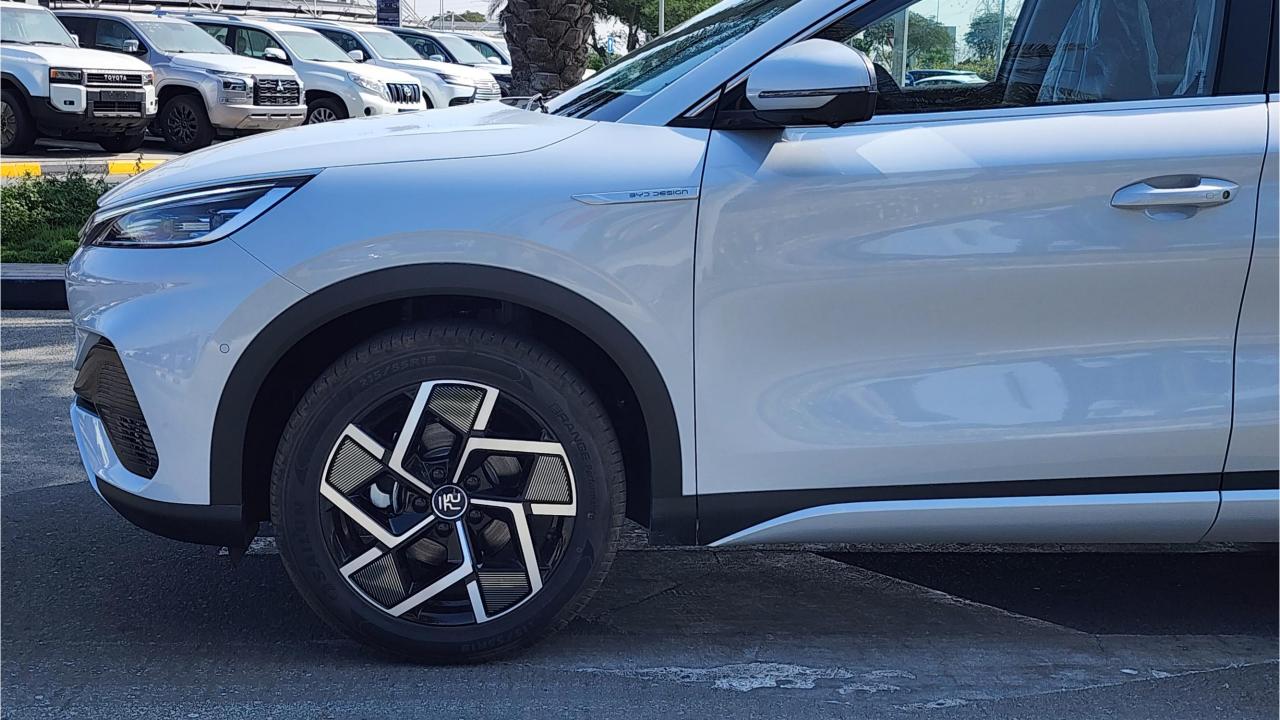

## **PERFORMANCE**

- 5-Seater Crossover EV
- 200 Horsepower / 150 kW Power
- 310 Nm Torque
- 60.48 kWh Battery Capacity
- 510 km Range EV
- 30-minute fast charge
- 0-100 km/h in 7.3 seconds
- 18-inch Rims; Continental Tires