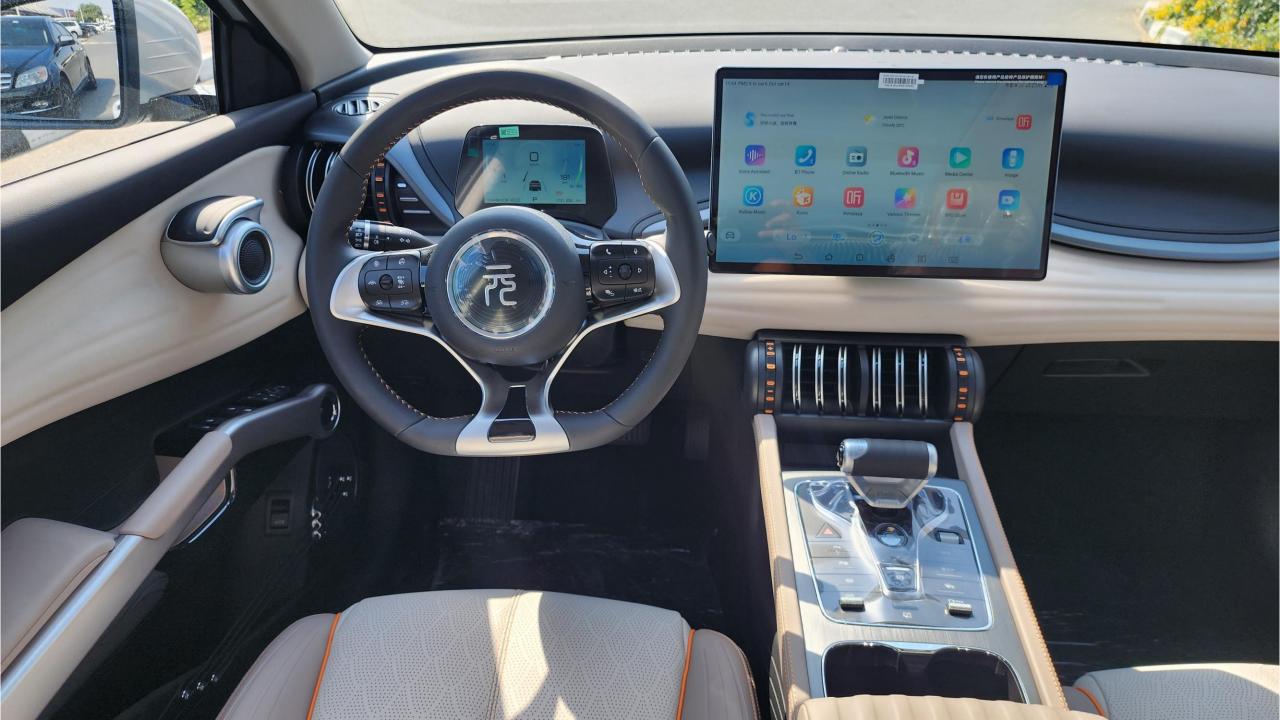

## **FEATURES**

- Rotating Central Display Touch Screen
- Panoramic Roof
- Electronic Parking Brake
- ABS, Traction Control, Hill Descent Control
- Adaptive Cruise Control
- Bluetooth Phone Set
- Front and Rear Collision Warning System
- 360 Camera with Parking Sensors
- Smart Drive Recorder
- Tire Pressure Monitoring System
- Keyless Entry, Keyless Start
- Wireless Phone Charging Pad
- LED Daytime Running Lights
- Interior Ambient Lighting
- Blind Spot Warning
- Integrated Sport Seats