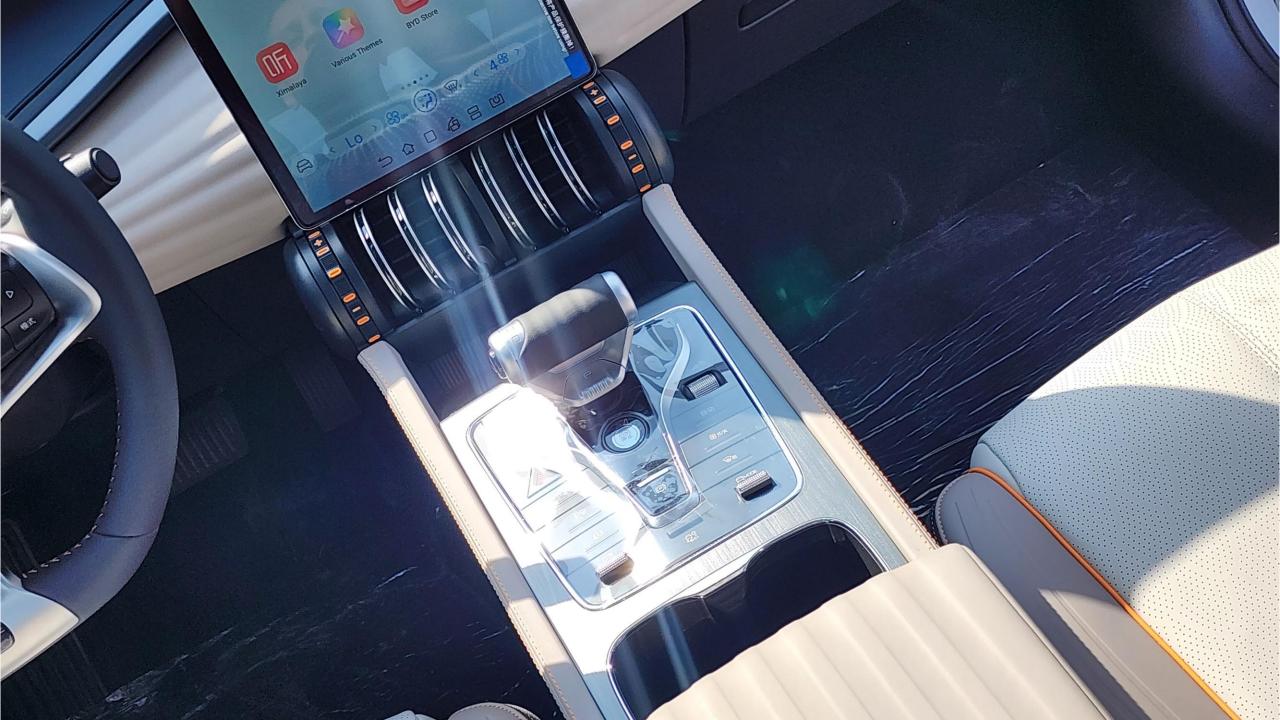

## **FEATURES**

- Rotating Central Display Touch Screen
- Panoramic Roof
- Electronic Parking Brake
- ABS, Traction Control, Hill Descent Control
- Adaptive Cruise Control
- Bluetooth Phone Set
- Front and Rear Collision Warning System
- 360 Camera with Parking Sensors
- Smart Drive Recorder
- Tire Pressure Monitoring System
- Keyless Entry, Keyless Start
- Wireless Phone Charging Pad
- LED Daytime Running Lights
- Interior Ambient Lighting
- Blind Spot Warning
- Integrated Sport Seats