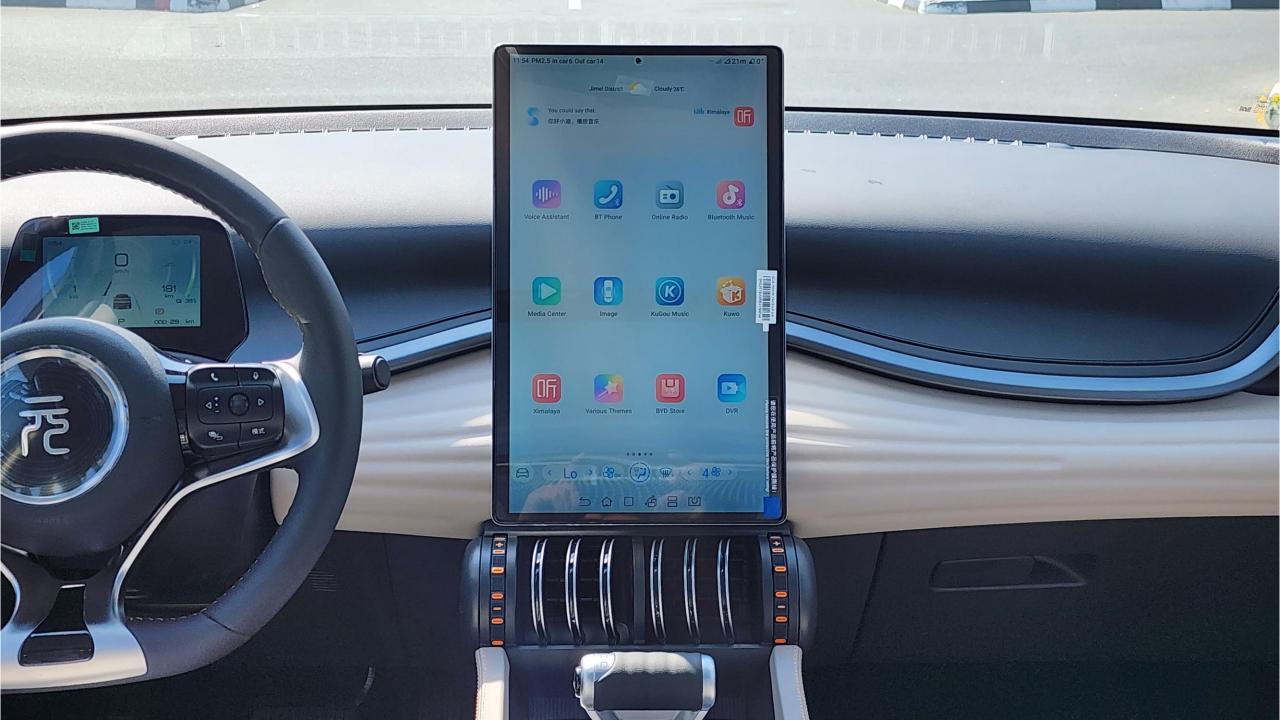

## **FEATURES**

- Rotating Central Display Touch Screen
- Panoramic Roof
- Electronic Parking Brake
- ABS, Traction Control, Hill Descent Control
- Adaptive Cruise Control
- Bluetooth Phone Set
- Front and Rear Collision Warning System
- 360 Camera with Parking Sensors
- Smart Drive Recorder
- Tire Pressure Monitoring System
- Keyless Entry, Keyless Start
- Wireless Phone Charging Pad
- LED Daytime Running Lights
- Interior Ambient Lighting
- Blind Spot Warning
- Integrated Sport Seats