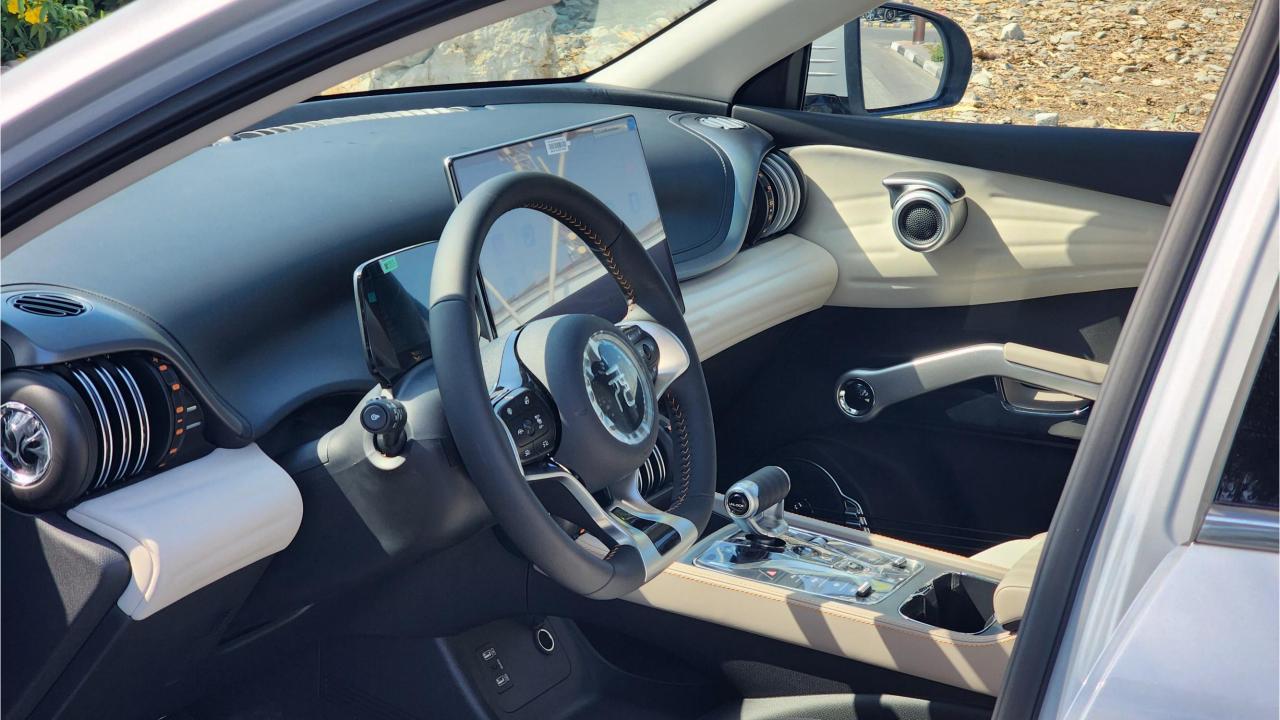

## **FEATURES**

- Rotating Central Display Touch Screen
- Panoramic Roof
- Electronic Parking Brake
- ABS, Traction Control, Hill Descent Control
- Adaptive Cruise Control
- Bluetooth Phone Set
- Front and Rear Collision Warning System
- 360 Camera with Parking Sensors
- Smart Drive Recorder
- Tire Pressure Monitoring System
- Keyless Entry, Keyless Start
- Wireless Phone Charging Pad
- LED Daytime Running Lights
- Interior Ambient Lighting
- Blind Spot Warning
- Integrated Sport Seats