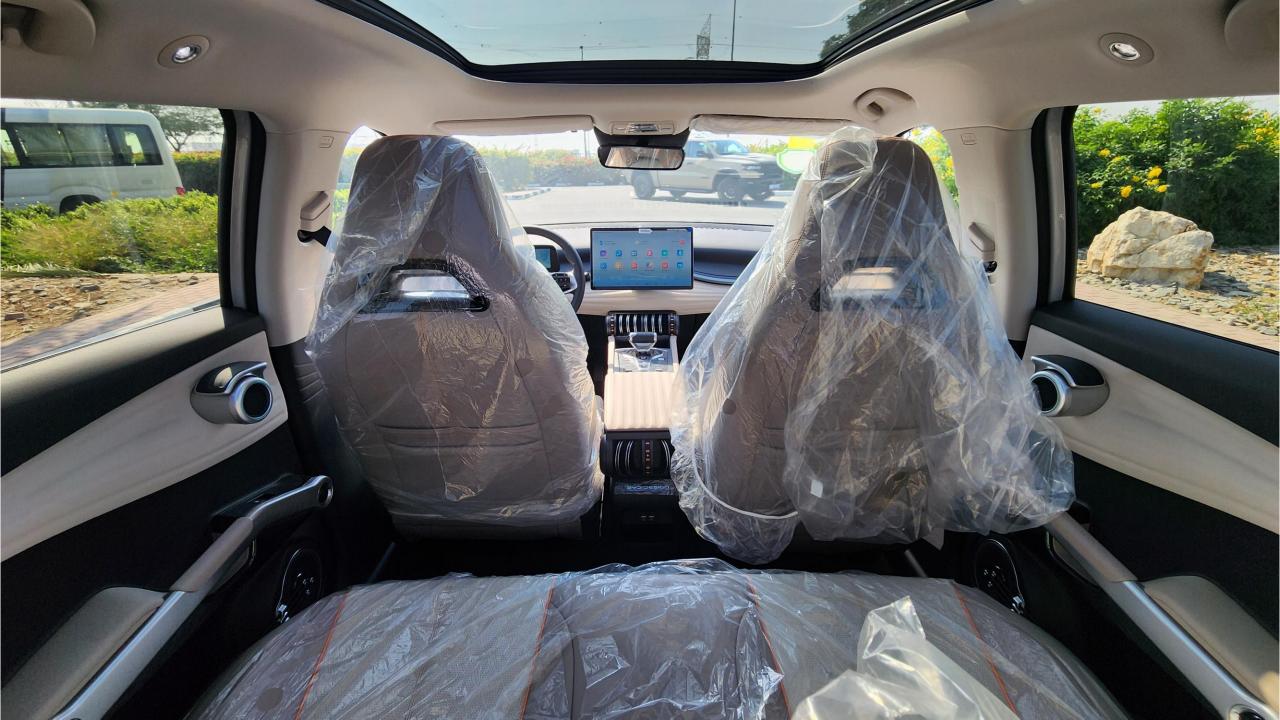

## **FEATURES**

- Rotating Central Display Touch Screen
- Panoramic Roof
- Electronic Parking Brake
- ABS, Traction Control, Hill Descent Control
- Adaptive Cruise Control
- Bluetooth Phone Set
- Front and Rear Collision Warning System
- 360 Camera with Parking Sensors
- Smart Drive Recorder
- Tire Pressure Monitoring System
- Keyless Entry, Keyless Start
- Wireless Phone Charging Pad
- LED Daytime Running Lights
- Interior Ambient Lighting
- Blind Spot Warning
- Integrated Sport Seats