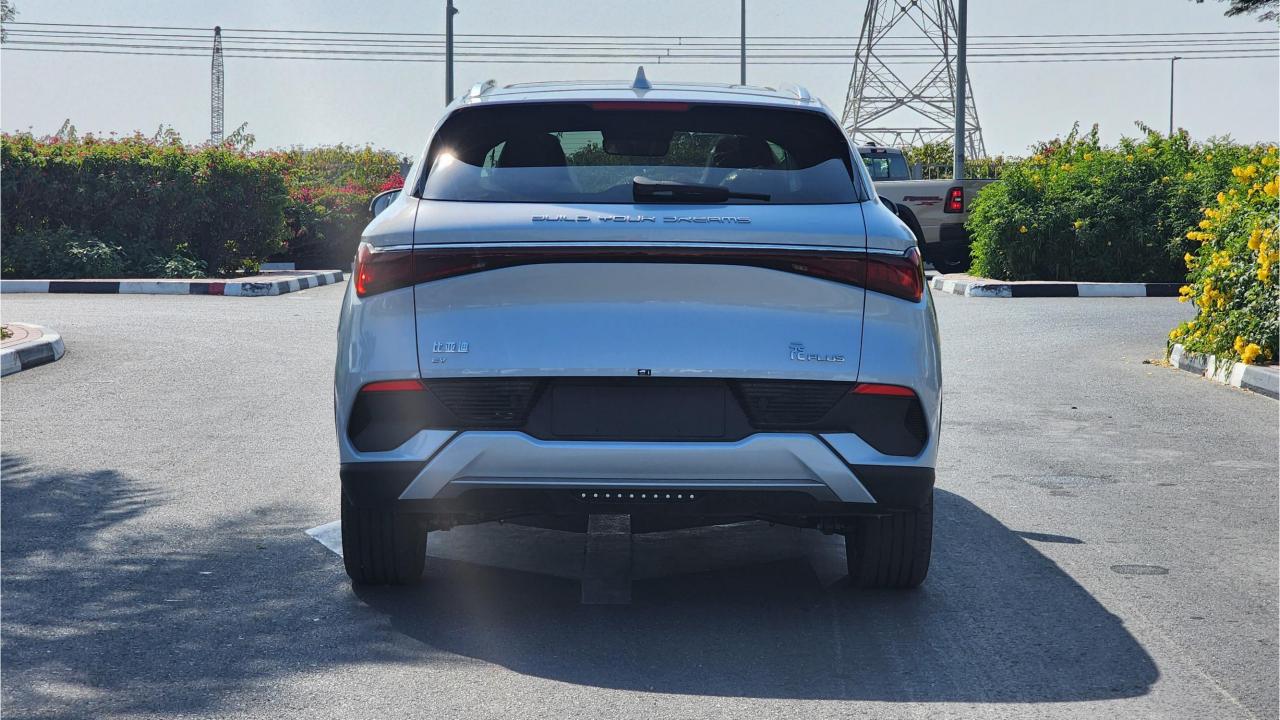

wer / 150 kW Power
- 310 Nm Torque
- 60.48 kWh Battery Capacity
- 510 km Range EV
- 30-minute fast charge
- 0-100 km/h in 7.3 seconds
- 18-inch Rims; Continental Tires

## **DIMENSIONS**

4455 mm Length 1875 mm Width 1615 mm Height 2720 mm Wheelbase

## **FEATURES**

- Rotating Central Display Touch Screen
- Panoramic Roof
- Electronic Parking Brake
- ABS, Traction Control, Hill Descent Control
- Adaptive Cruise Control
- Bluetooth Phone Set
- Front and Rear Collision Warning System
- 360 Camera with Parking Sensors
- Smart Drive Recorder
- Tire Pressure Monitoring System
- Keyless Entry, Keyless Start
- Wireless Phone Charging Pad
- LED Daytime Running Lights
- Interior Ambient Lighting
- Blind Spot Warning
- Integrated Sport Seats