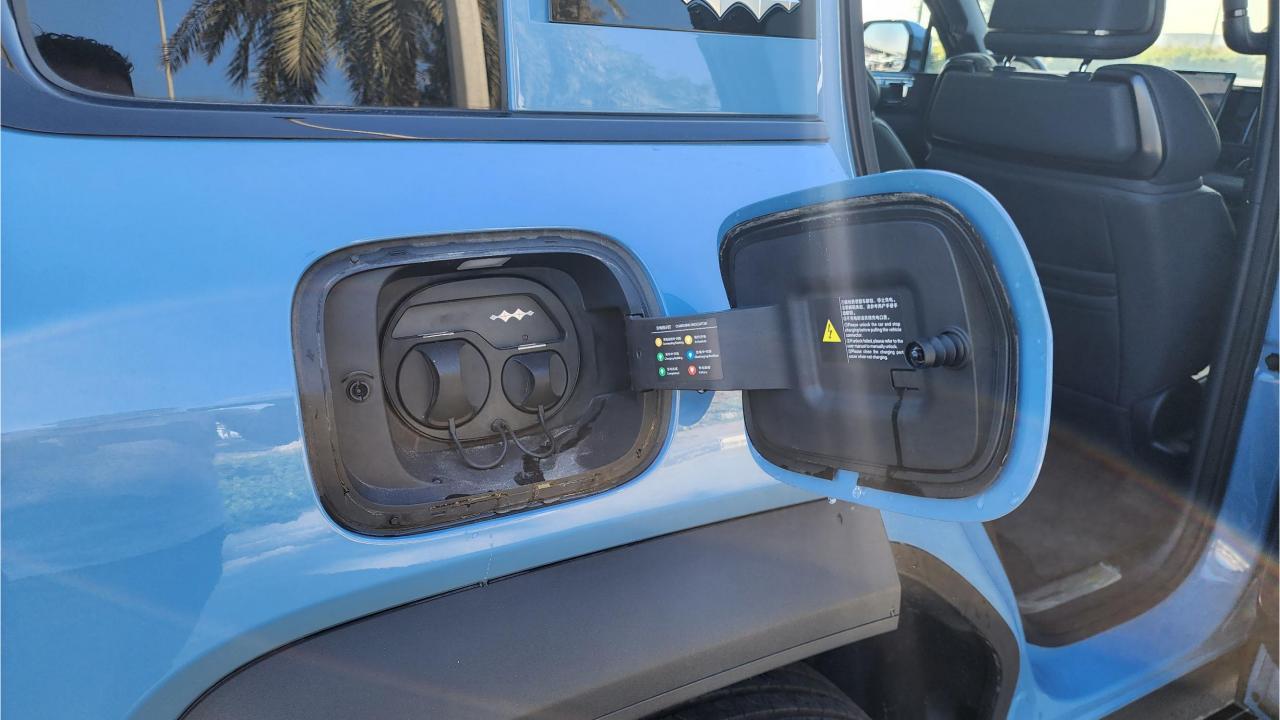

## PERFORMANCE

- 5-Seater SUV Plug-In Hybrid 4x4
- 1,200 km Range Combined
- 1.5L Turbocharged 4-Cylinder Engine
- Dual Motor AWD (200 kW + 250 Kw)
- 680 Horsepower. 760 Nm Torque
- DC Fast Charging Time 15 minutes (125km)
- 0-100 km/h in 4.8 seconds
- 18-inch Rims. Giti Tires
- Front & Rear Differential Lock, 4Low
- Sport+ Mode & Off-Road Modes