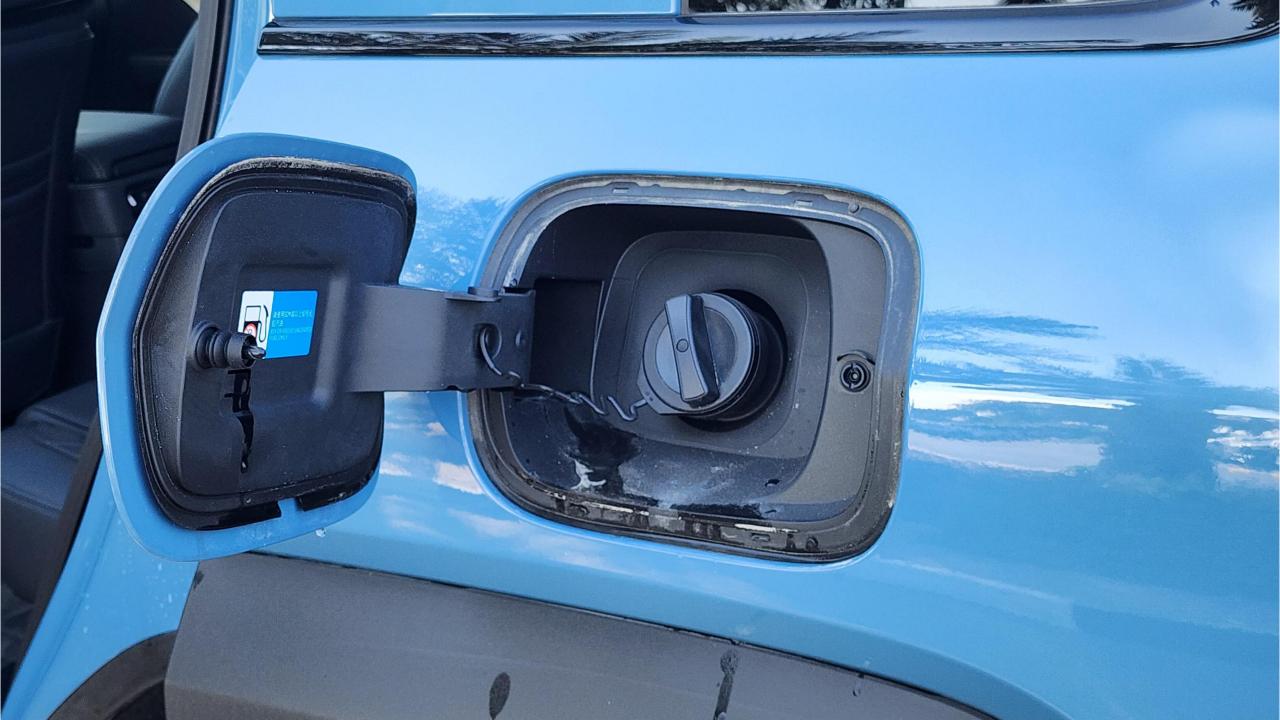

## PERFORMANCE

- 5-Seater SUV Plug-In Hybrid 4x4
- 1,200 km Range Combined
- 1.5L Turbocharged 4-Cylinder Engine
- Dual Motor AWD (200 kW + 250 Kw)
- 680 Horsepower. 760 Nm Torque
- DC Fast Charging Time 15 minutes (125km)
- 0-100 km/h in 4.8 seconds
- 18-inch Rims. Giti Tires
- Front & Rear Differential Lock, 4Low
- Sport+ Mode & Off-Road Modes