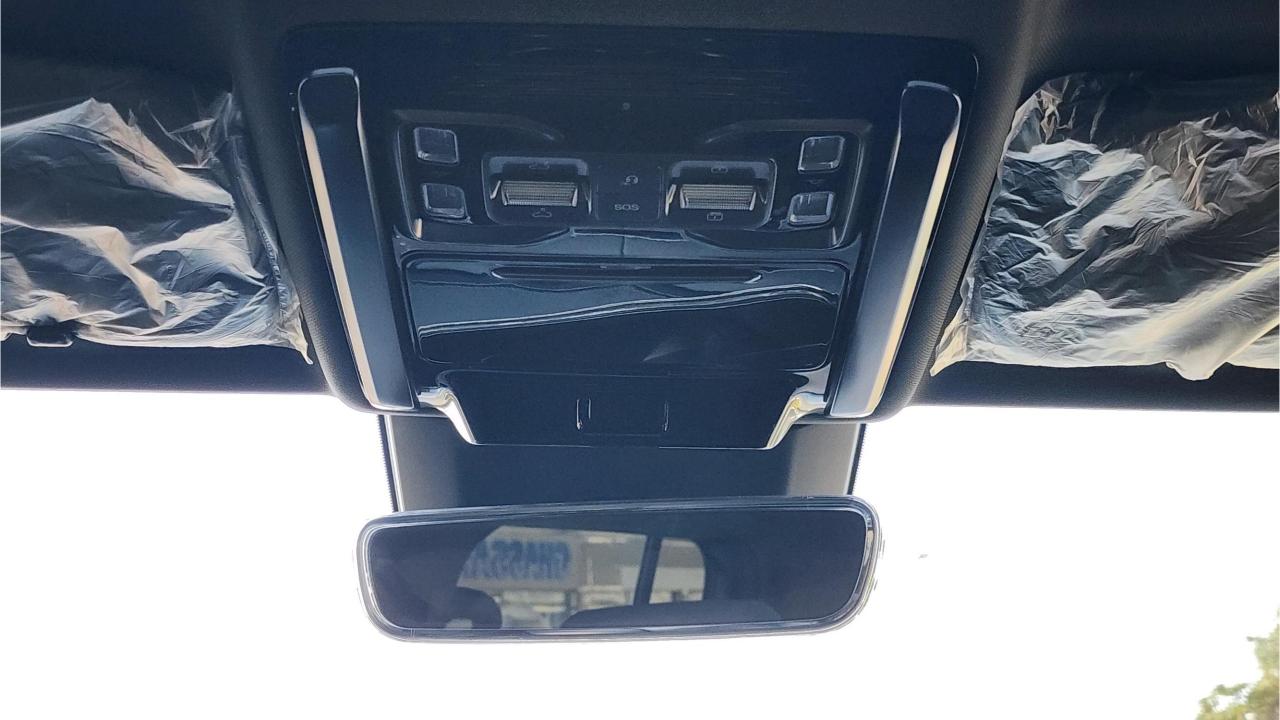

## **FEATURES**

- Ventilated Seats with Massage
- Devialet Sound System
- Heated Steering Wheel
- Panoramic Roof
- 50-inch Head-Up Display
- Adaptive Cruise Control with Radar
- 360 Camera with Parking Sensors with Auto Park
- Lane Keep Assist, Lane Change
- Bluetooth Phone Set
- Tire Pressure Monitoring System
- Passenger Screen, Fridge, Child Lock
- 3 Perfume with Air Purifier
- Interior Ambient Lighting
- Wireless Phone Charging Pad
- Electric Side Steps, Roof Rails