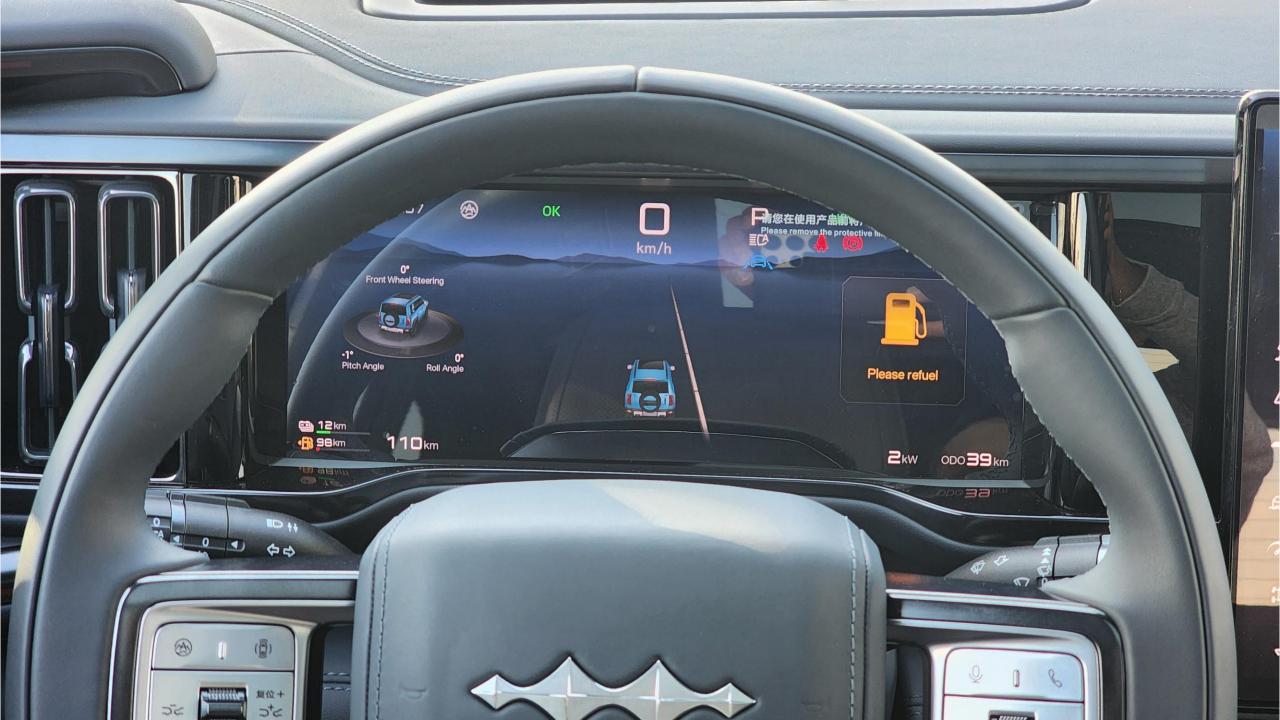

## PERFORMANCE

- 5-Seater SUV Plug-In Hybrid 4x4
- 1,200 km Range Combined
- 1.5L Turbocharged 4-Cylinder Engine
- Dual Motor AWD (200 kW + 250 Kw)
- 680 Horsepower. 760 Nm Torque
- DC Fast Charging Time 15 minutes (125km)
- 0-100 km/h in 4.8 seconds
- 18-inch Rims. Giti Tires
- Front & Rear Differential Lock, 4Low
- Sport+ Mode & Off-Road Modes

## **FEATURES**

- Ventilated Seats with Massage
- Devialet Sound System
- Heated Steering Wheel
- Panoramic Roof
- 50-inch Head-Up Display
- Adaptive Cruise Control with Radar
- 360 Camera with Parking Sensors with Auto Park
- Lane Keep Assist, Lane Change
- Bluetooth Phone Set
- Tire Pressure Monitoring System
- Passenger Screen, Fridge, Child Lock
- 3 Perfume with Air Purifier
- Interior Ambient Lighting
- Wireless Phone Charging Pad
- Electric Side Steps, Roof Rails