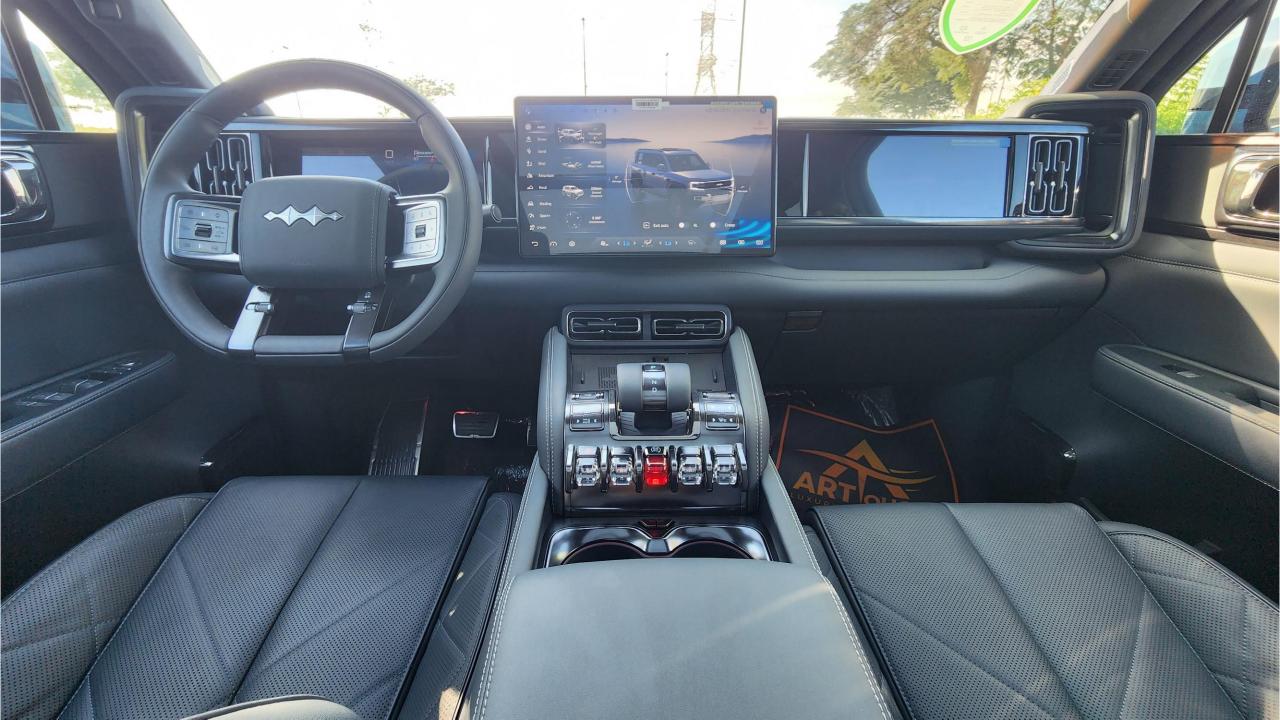

## PERFORMANCE

- 5-Seater SUV Plug-In Hybrid 4x4
- 1,200 km Range Combined
- 1.5L Turbocharged 4-Cylinder Engine
- Dual Motor AWD (200 kW + 250 Kw)
- 680 Horsepower. 760 Nm Torque
- DC Fast Charging Time 15 minutes (125km)
- 0-100 km/h in 4.8 seconds
- 18-inch Rims. Giti Tires
- Front & Rear Differential Lock, 4Low
- Sport+ Mode & Off-Road Modes

## **FEATURES**

- Ventilated Seats with Massage
- Devialet Sound System
- Heated Steering Wheel
- Panoramic Roof
- 50-inch Head-Up Display
- Adaptive Cruise Control with Radar
- 360 Camera with Parking Sensors with Auto Park
- Lane Keep Assist, Lane Change
- Bluetooth Phone Set
- Tire Pressure Monitoring System
- Passenger Screen, Fridge, Child Lock
- 3 Perfume with Air Purifier
- Interior Ambient Lighting
- Wireless Phone Charging Pad
- Electric Side Steps, Roof Rails