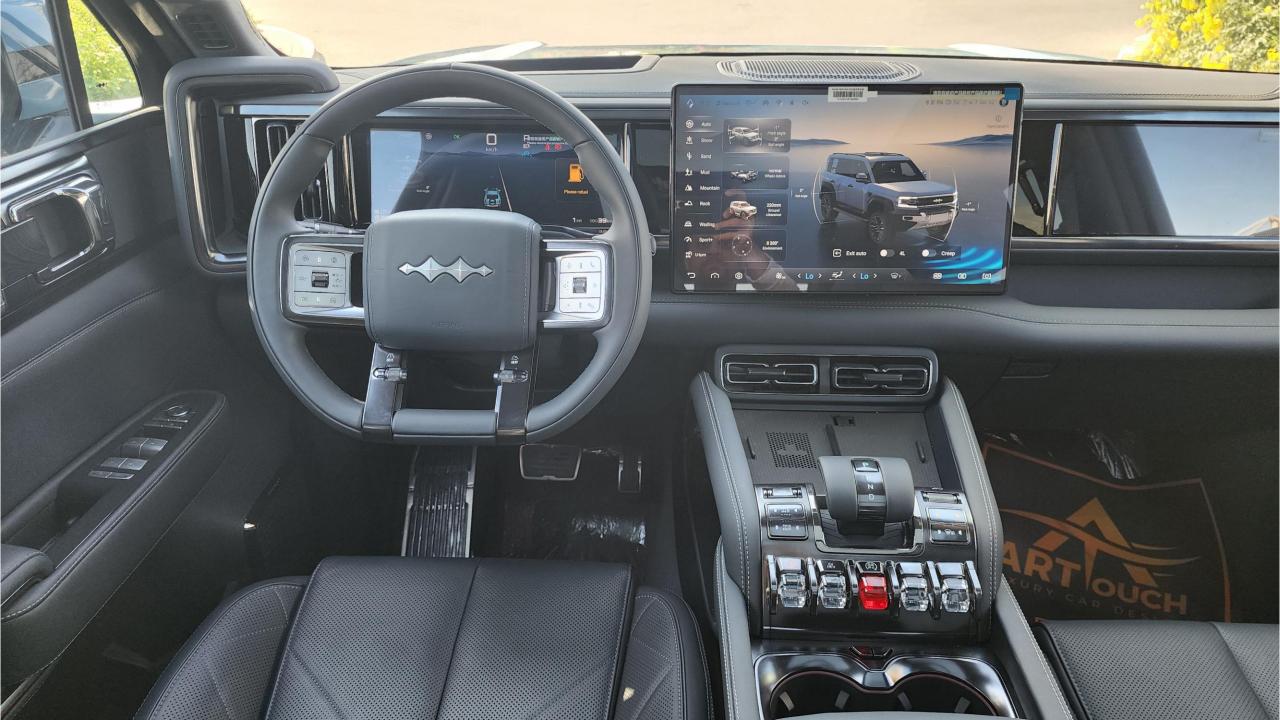

## PERFORMANCE

- 5-Seater SUV Plug-In Hybrid 4x4
- 1,200 km Range Combined
- 1.5L Turbocharged 4-Cylinder Engine
- Dual Motor AWD (200 kW + 250 Kw)
- 680 Horsepower. 760 Nm Torque
- DC Fast Charging Time 15 minutes (125km)
- 0-100 km/h in 4.8 seconds
- 18-inch Rims. Giti Tires
- Front & Rear Differential Lock, 4Low
- Sport+ Mode & Off-Road Modes

## **FEATURES**

- Ventilated Seats with Massage
- Devialet Sound System
- Heated Steering Wheel
- Panoramic Roof
- 50-inch Head-Up Display
- Adaptive Cruise Control with Radar
- 360 Camera with Parking Sensors with Auto Park
- Lane Keep Assist, Lane Change
- Bluetooth Phone Set
- Tire Pressure Monitoring System
- Passenger Screen, Fridge, Child Lock
- 3 Perfume with Air Purifier
- Interior Ambient Lighting
- Wireless Phone Charging Pad
- Electric Side Steps, Roof Rails