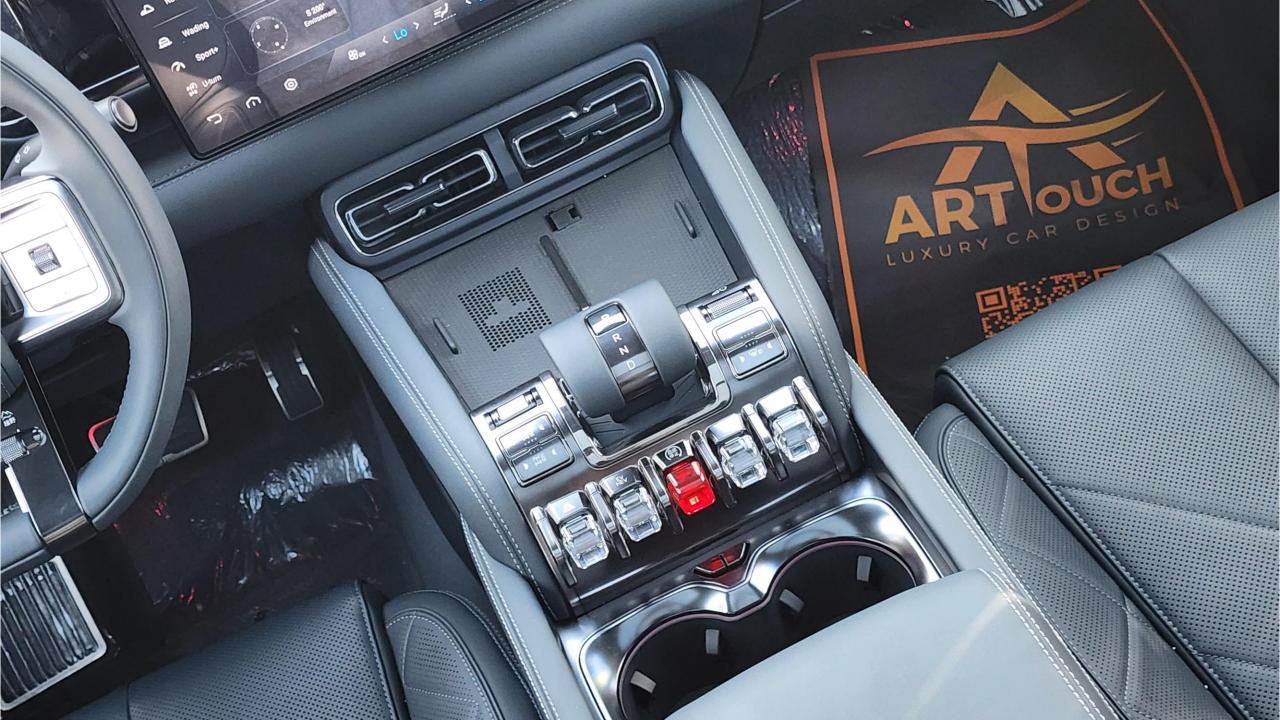

## **FEATURES**

- Ventilated Seats with Massage
- Devialet Sound System
- Heated Steering Wheel
- Panoramic Roof
- 50-inch Head-Up Display
- Adaptive Cruise Control with Radar
- 360 Camera with Parking Sensors with Auto Park
- Lane Keep Assist, Lane Change
- Bluetooth Phone Set
- Tire Pressure Monitoring System
- Passenger Screen, Fridge, Child Lock
- 3 Perfume with Air Purifier
- Interior Ambient Lighting
- Wireless Phone Charging Pad
- Electric Side Steps, Roof Rails