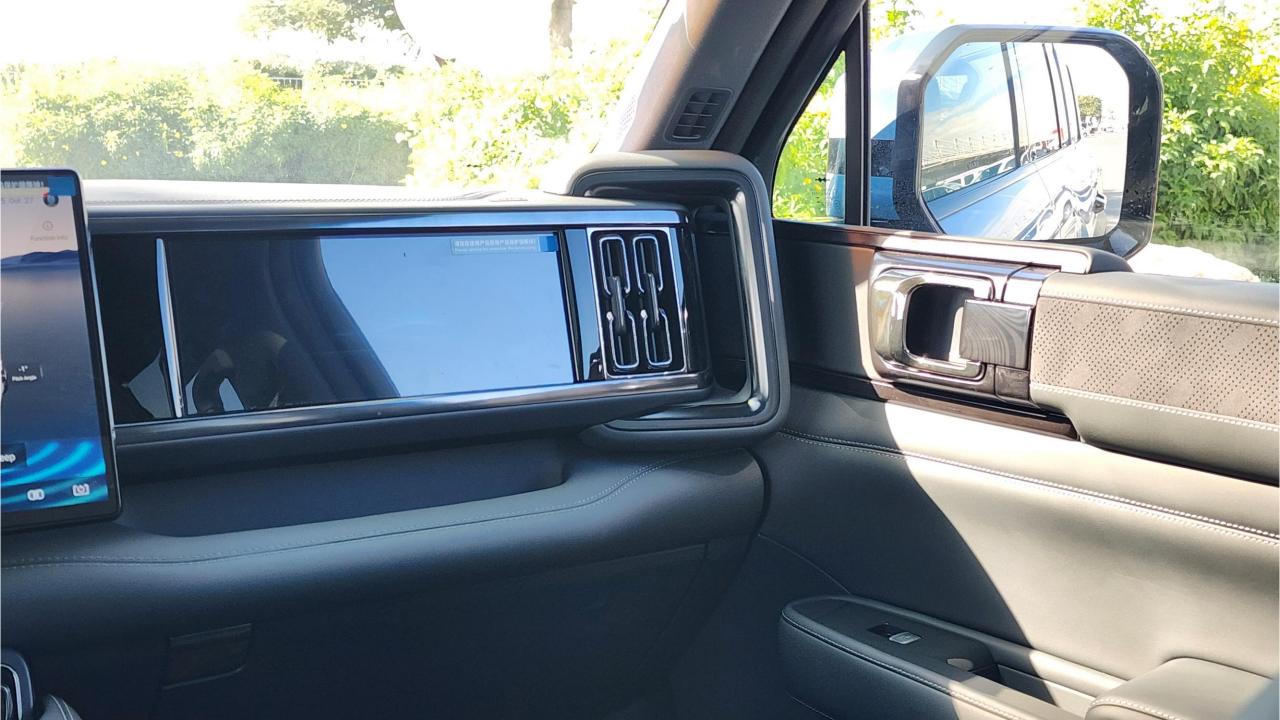

## **FEATURES**

- Ventilated Seats with Massage
- Devialet Sound System
- Heated Steering Wheel
- Panoramic Roof
- 50-inch Head-Up Display
- Adaptive Cruise Control with Radar
- 360 Camera with Parking Sensors with Auto Park
- Lane Keep Assist, Lane Change
- Bluetooth Phone Set
- Tire Pressure Monitoring System
- Passenger Screen, Fridge, Child Lock
- 3 Perfume with Air Purifier
- Interior Ambient Lighting
- Wireless Phone Charging Pad
- Electric Side Steps, Roof Rails