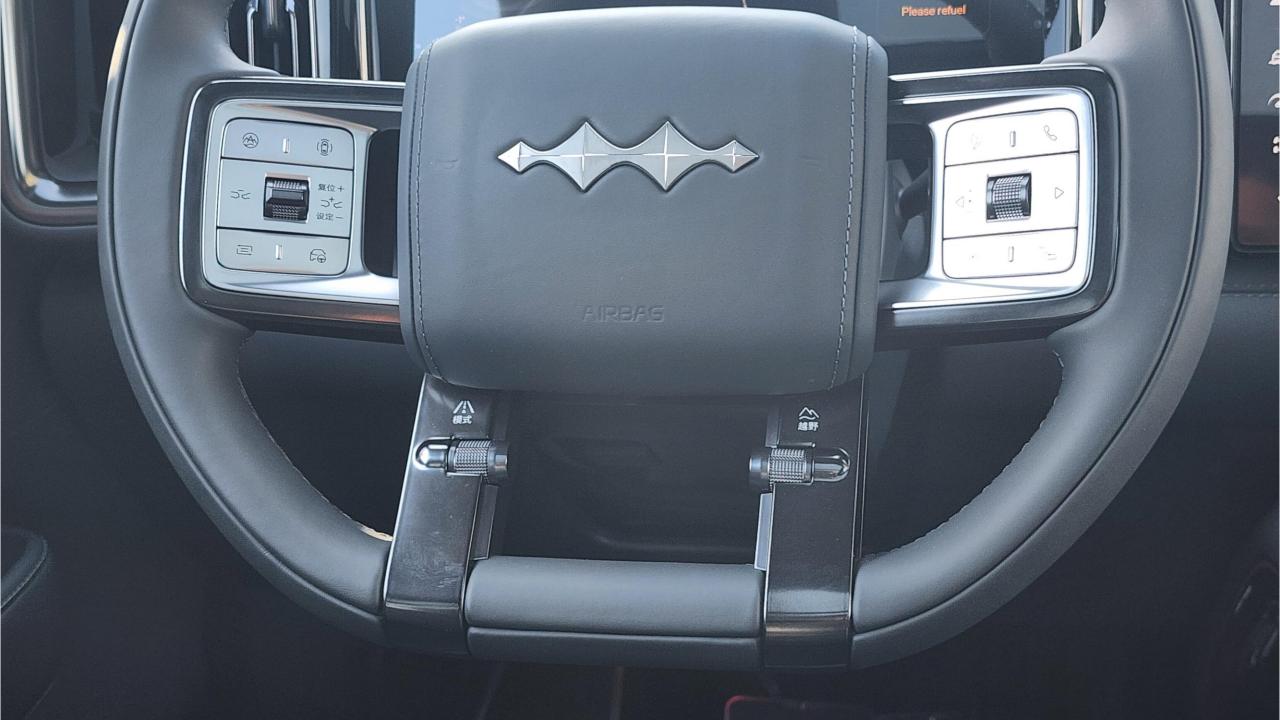

## **FEATURES**

- Ventilated Seats with Massage
- Devialet Sound System
- Heated Steering Wheel
- Panoramic Roof
- 50-inch Head-Up Display
- Adaptive Cruise Control with Radar
- 360 Camera with Parking Sensors with Auto Park
- Lane Keep Assist, Lane Change
- Bluetooth Phone Set
- Tire Pressure Monitoring System
- Passenger Screen, Fridge, Child Lock
- 3 Perfume with Air Purifier
- Interior Ambient Lighting
- Wireless Phone Charging Pad
- Electric Side Steps, Roof Rails