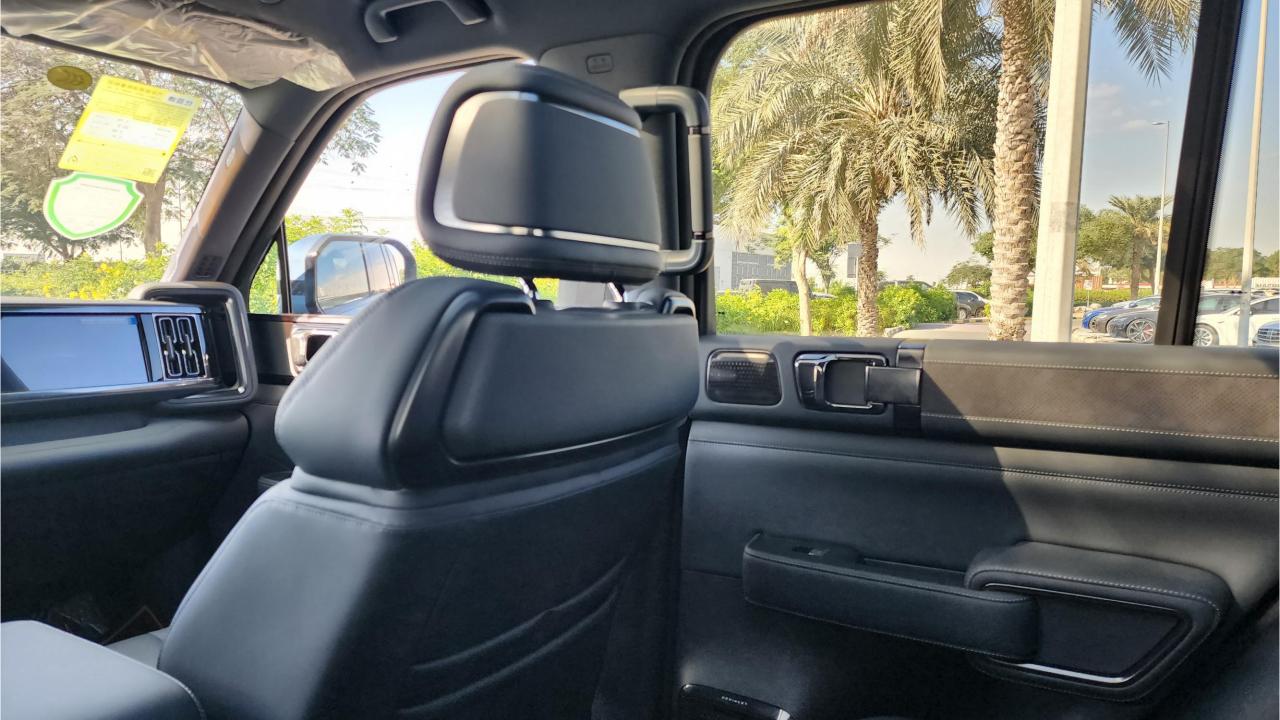

## **FEATURES**

- Ventilated Seats with Massage
- Devialet Sound System
- Heated Steering Wheel
- Panoramic Roof
- 50-inch Head-Up Display
- Adaptive Cruise Control with Radar
- 360 Camera with Parking Sensors with Auto Park
- Lane Keep Assist, Lane Change
- Bluetooth Phone Set
- Tire Pressure Monitoring System
- Passenger Screen, Fridge, Child Lock
- 3 Perfume with Air Purifier
- Interior Ambient Lighting
- Wireless Phone Charging Pad
- Electric Side Steps, Roof Rails