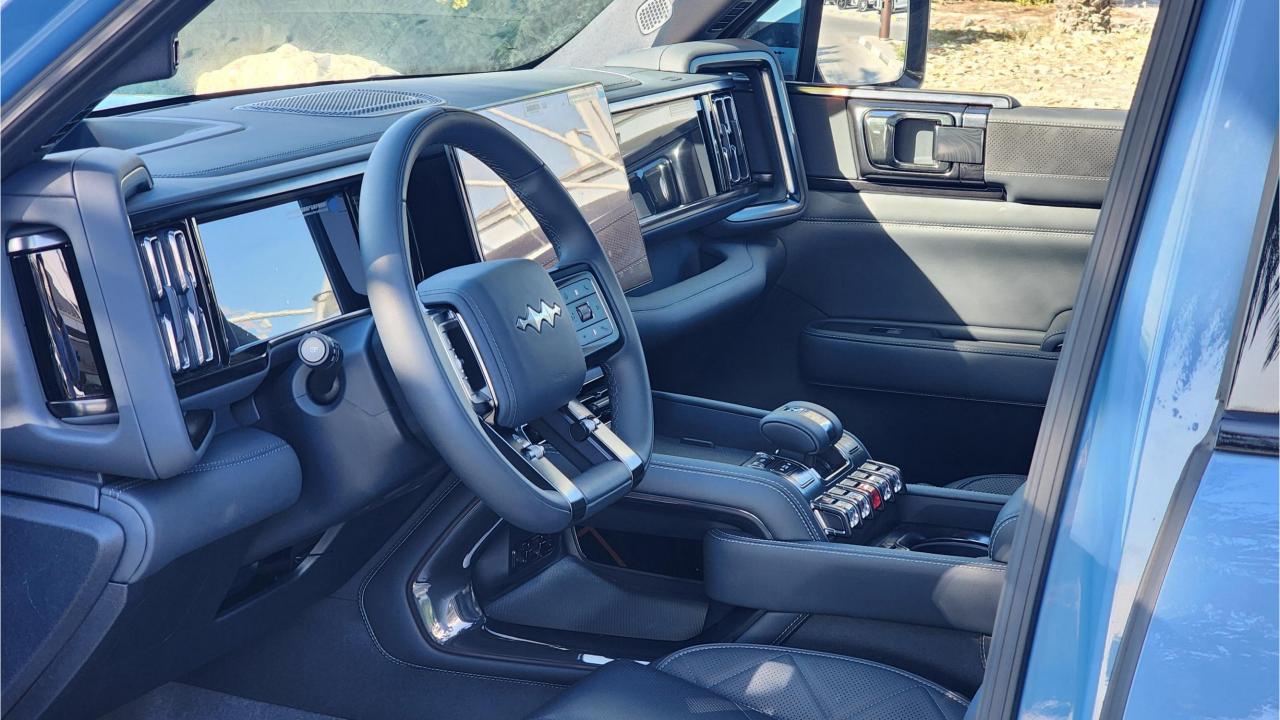

## **FEATURES**

- Ventilated Seats with Massage
- Devialet Sound System
- Heated Steering Wheel
- Panoramic Roof
- 50-inch Head-Up Display
- Adaptive Cruise Control with Radar
- 360 Camera with Parking Sensors with Auto Park
- Lane Keep Assist, Lane Change
- Bluetooth Phone Set
- Tire Pressure Monitoring System
- Passenger Screen, Fridge, Child Lock
- 3 Perfume with Air Purifier
- Interior Ambient Lighting
- Wireless Phone Charging Pad
- Electric Side Steps, Roof Rails