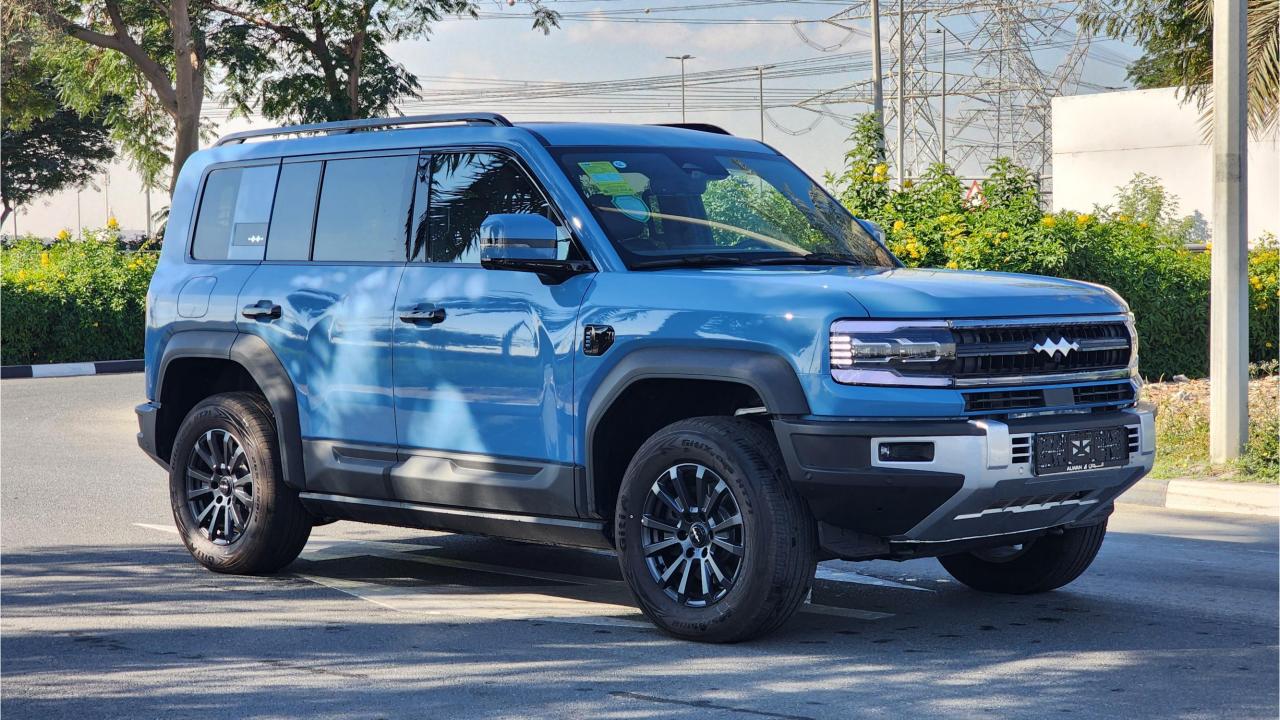

## 2024 BYD LEOPARD 5

ليجند موتورز LEGEND

## **2024 BYD LEOPARD 5**

## PERFORMANCE

- 5-Seater SUV Plug-In Hybrid 4x4
- 1,200 km Range Combined
- 1.5L Turbocharged 4-Cylinder Engine
- Dual Motor AWD (200 kW + 250 Kw)
- 680 Horsepower. 760 Nm Torque
- DC Fast Charging Time 15 minutes (125km)
- 0-100 km/h in 4.8 seconds
- 18-inch Rims. Giti Tires
- Front & Rear Differential Lock, 4Low
- Sport+ Mode & Off-Road Modes