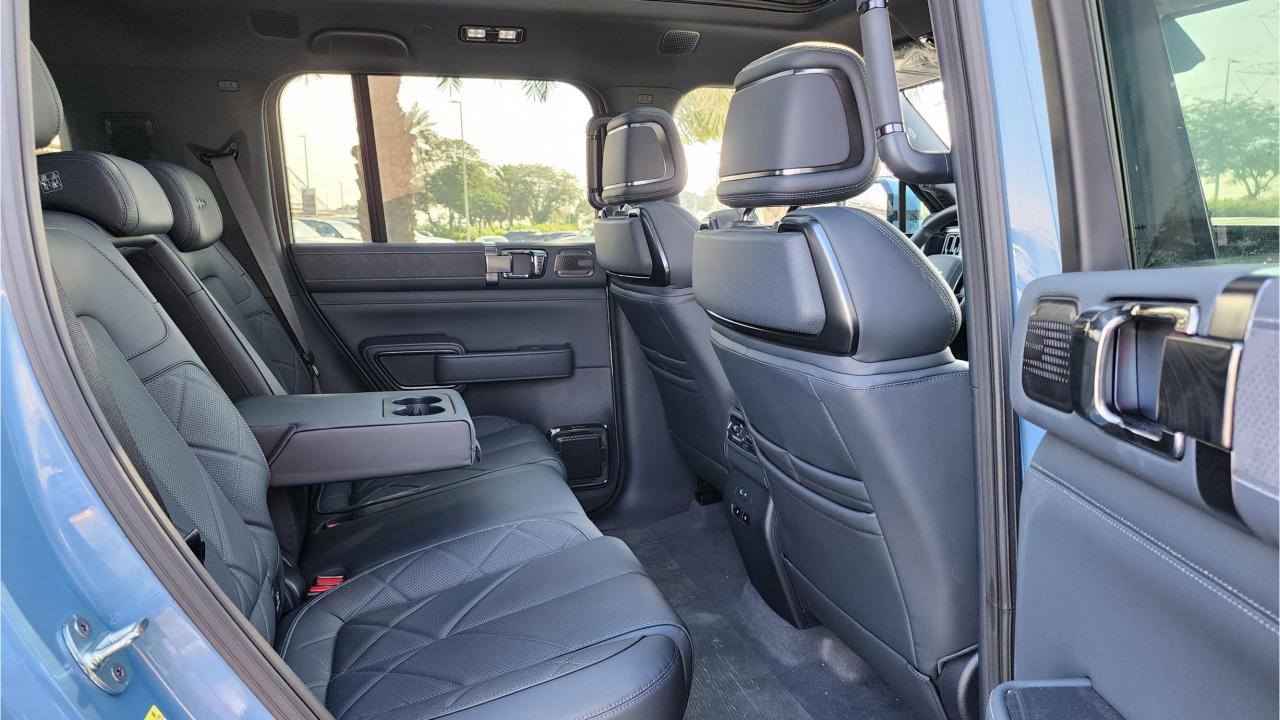

## **FEATURES**

- Ventilated Seats with Massage
- Devialet Sound System
- Heated Steering Wheel
- Panoramic Roof
- 50-inch Head-Up Display
- Adaptive Cruise Control with Radar
- 360 Camera with Parking Sensors with Auto Park
- Lane Keep Assist, Lane Change
- Bluetooth Phone Set
- Tire Pressure Monitoring System
- Passenger Screen, Fridge, Child Lock
- 3 Perfume with Air Purifier
- Interior Ambient Lighting
- Wireless Phone Charging Pad
- Electric Side Steps, Roof Rails