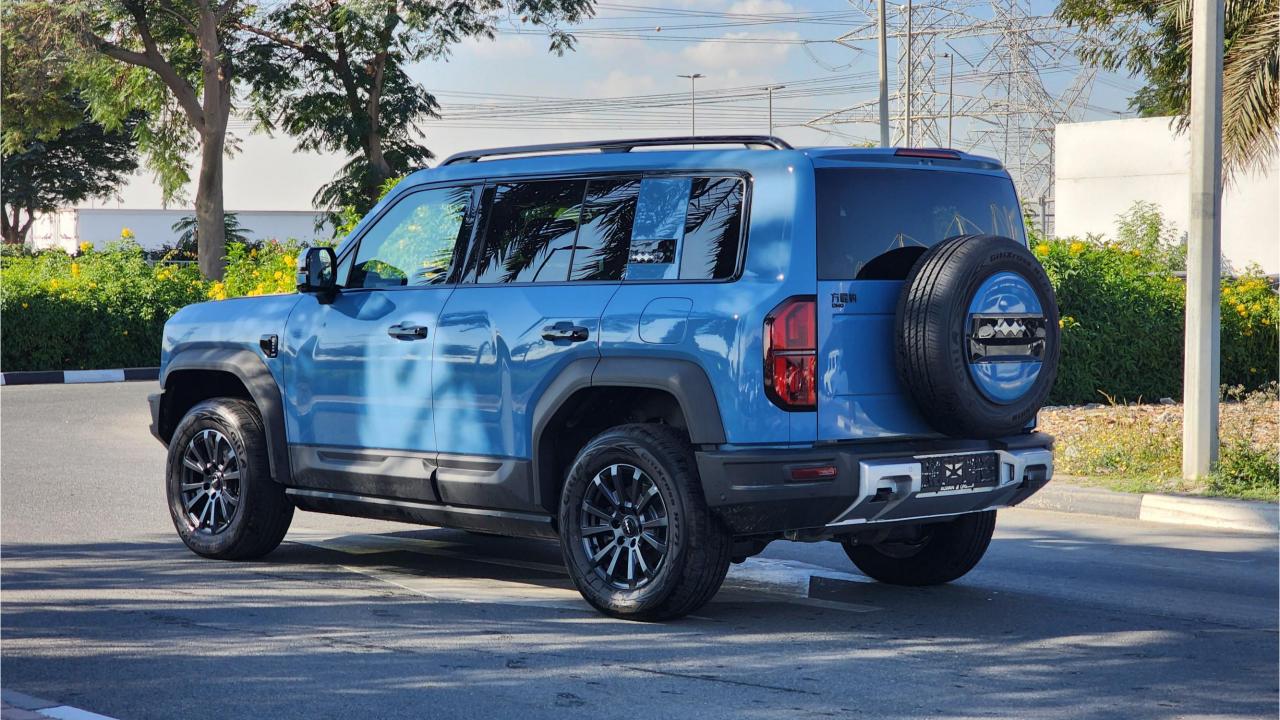

## PERFORMANCE

- 5-Seater SUV Plug-In Hybrid 4x4
- 1,200 km Range Combined
- 1.5L Turbocharged 4-Cylinder Engine
- Dual Motor AWD (200 kW + 250 Kw)
- 680 Horsepower. 760 Nm Torque
- DC Fast Charging Time 15 minutes (125km)
- 0-100 km/h in 4.8 seconds
- 18-inch Rims. Giti Tires
- Front & Rear Differential Lock, 4Low
- Sport+ Mode & Off-Road Modes