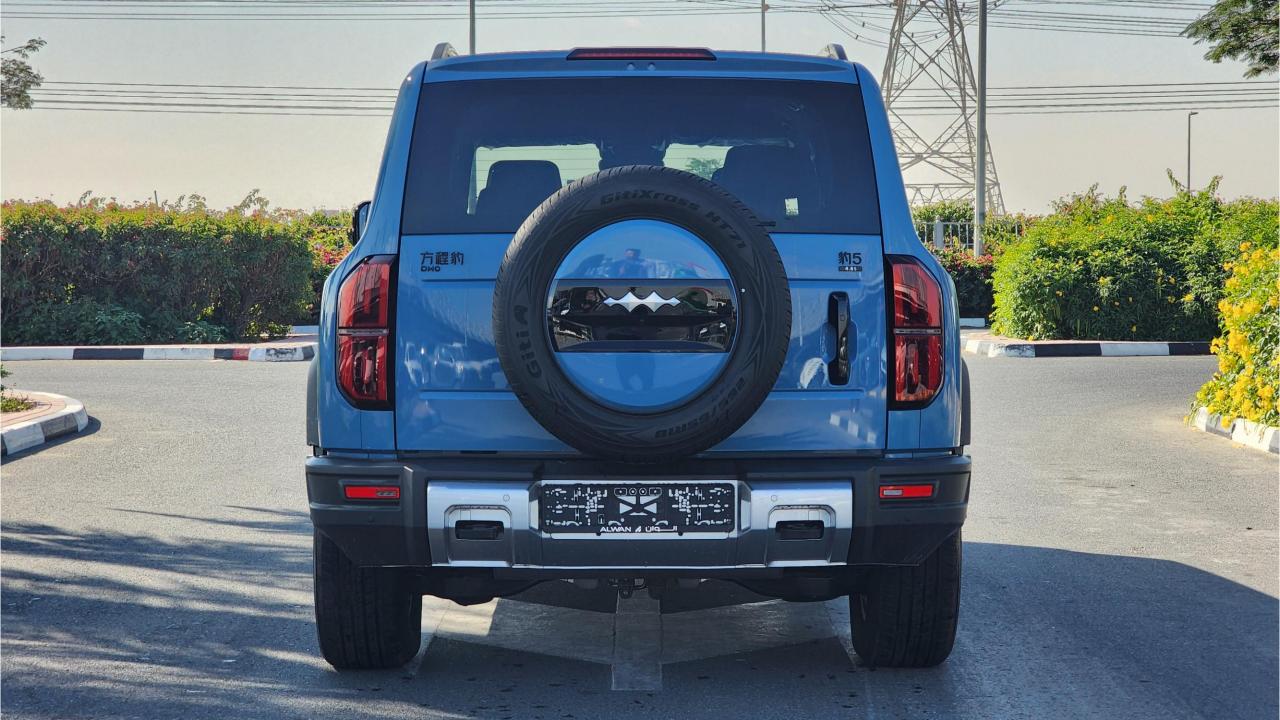

## PERFORMANCE

- 5-Seater SUV Plug-In Hybrid 4x4
- 1,200 km Range Combined
- 1.5L Turbocharged 4-Cylinder Engine
- Dual Motor AWD (200 kW + 250 Kw)
- 680 Horsepower. 760 Nm Torque
- DC Fast Charging Time 15 minutes (125km)
- 0-100 km/h in 4.8 seconds
- 18-inch Rims. Giti Tires
- Front & Rear Differential Lock, 4Low
- Sport+ Mode & Off-Road Modes