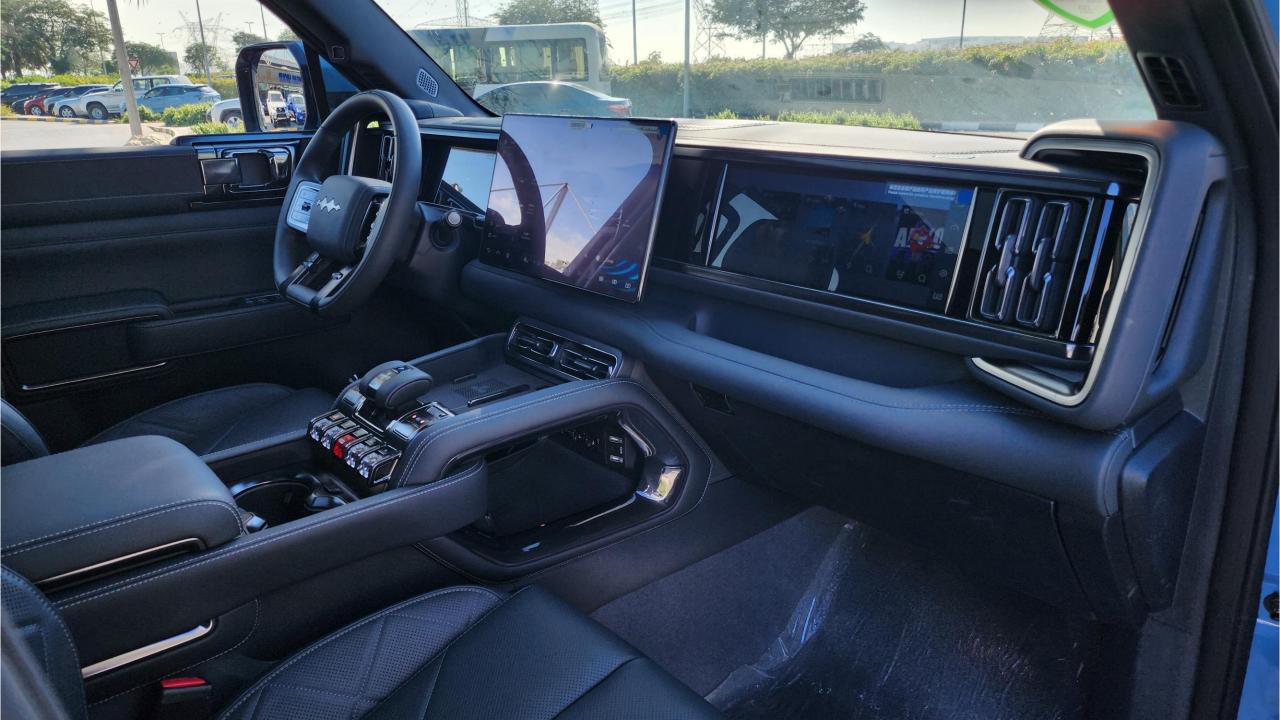

## **FEATURES**

- Ventilated Seats with Massage
- Devialet Sound System
- Heated Steering Wheel
- Panoramic Roof
- 50-inch Head-Up Display
- Adaptive Cruise Control with Radar
- 360 Camera with Parking Sensors with Auto Park
- Lane Keep Assist, Lane Change
- Bluetooth Phone Set
- Tire Pressure Monitoring System
- Passenger Screen, Fridge, Child Lock
- 3 Perfume with Air Purifier
- Interior Ambient Lighting
- Wireless Phone Charging Pad
- Electric Side Steps, Roof Rails