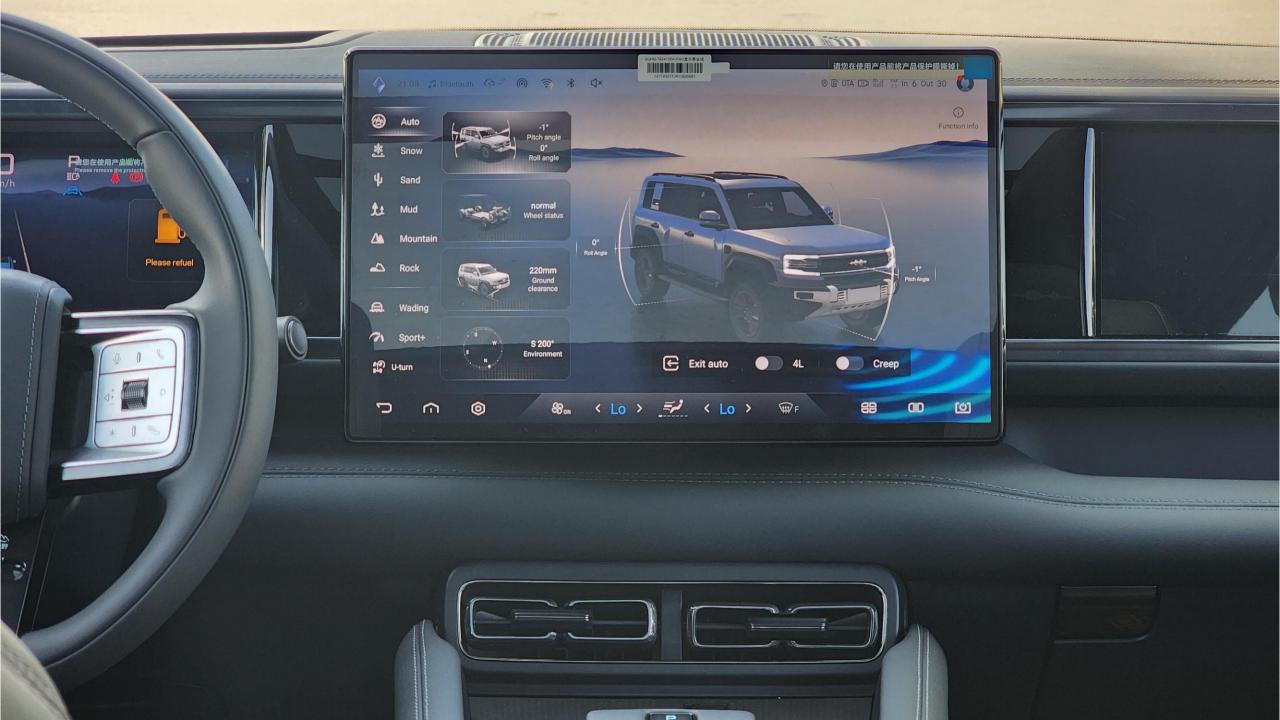

## PERFORMANCE

- 5-Seater SUV Plug-In Hybrid 4x4
- 1,200 km Range Combined
- 1.5L Turbocharged 4-Cylinder Engine
- Dual Motor AWD (200 kW + 250 Kw)
- 680 Horsepower. 760 Nm Torque
- DC Fast Charging Time 15 minutes (125km)
- 0-100 km/h in 4.8 seconds
- 18-inch Rims. Giti Tires
- Front & Rear Differential Lock, 4Low
- Sport+ Mode & Off-Road Modes

## **FEATURES**

- Ventilated Seats with Massage
- Devialet Sound System
- Heated Steering Wheel
- Panoramic Roof
- 50-inch Head-Up Display
- Adaptive Cruise Control with Radar
- 360 Camera with Parking Sensors with Auto Park
- Lane Keep Assist, Lane Change
- Bluetooth Phone Set
- Tire Pressure Monitoring System
- Passenger Screen, Fridge, Child Lock
- 3 Perfume with Air Purifier
- Interior Ambient Lighting
- Wireless Phone Charging Pad
- Electric Side Steps, Roof Rails