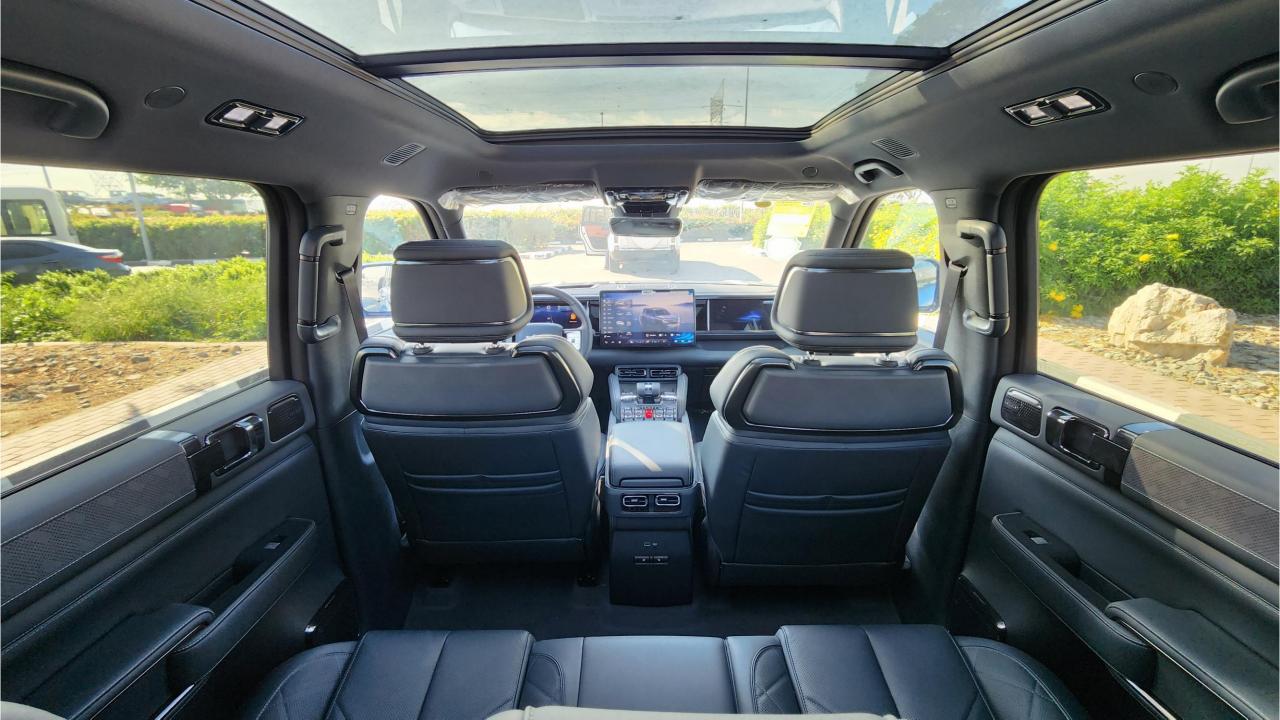

## **FEATURES**

- Ventilated Seats with Massage
- Devialet Sound System
- Heated Steering Wheel
- Panoramic Roof
- 50-inch Head-Up Display
- Adaptive Cruise Control with Radar
- 360 Camera with Parking Sensors with Auto Park
- Lane Keep Assist, Lane Change
- Bluetooth Phone Set
- Tire Pressure Monitoring System
- Passenger Screen, Fridge, Child Lock
- 3 Perfume with Air Purifier
- Interior Ambient Lighting
- Wireless Phone Charging Pad
- Electric Side Steps, Roof Rails