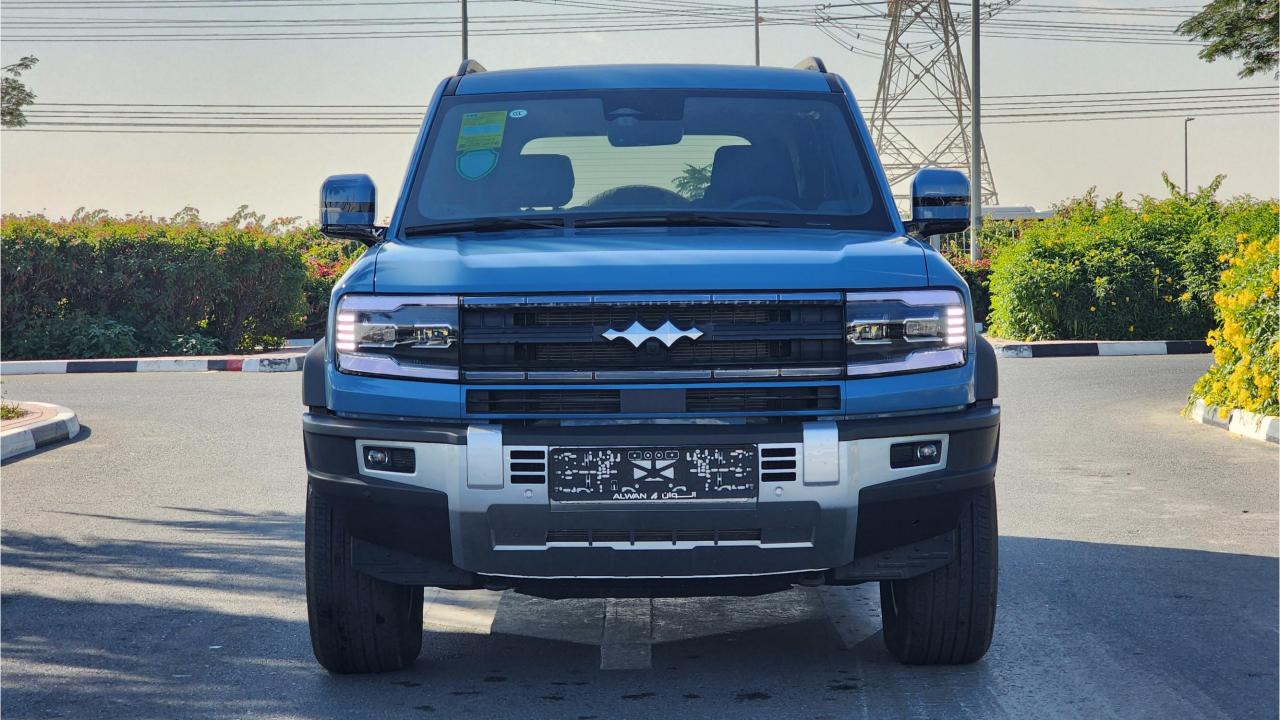

## PERFORMANCE

- 5-Seater SUV Plug-In Hybrid 4x4
- 1,200 km Range Combined
- 1.5L Turbocharged 4-Cylinder Engine
- Dual Motor AWD (200 kW + 250 Kw)
- 680 Horsepower. 760 Nm Torque
- DC Fast Charging Time 15 minutes (125km)
- 0-100 km/h in 4.8 seconds
- 18-inch Rims. Giti Tires
- Front & Rear Differential Lock, 4Low
- Sport+ Mode & Off-Road Modes