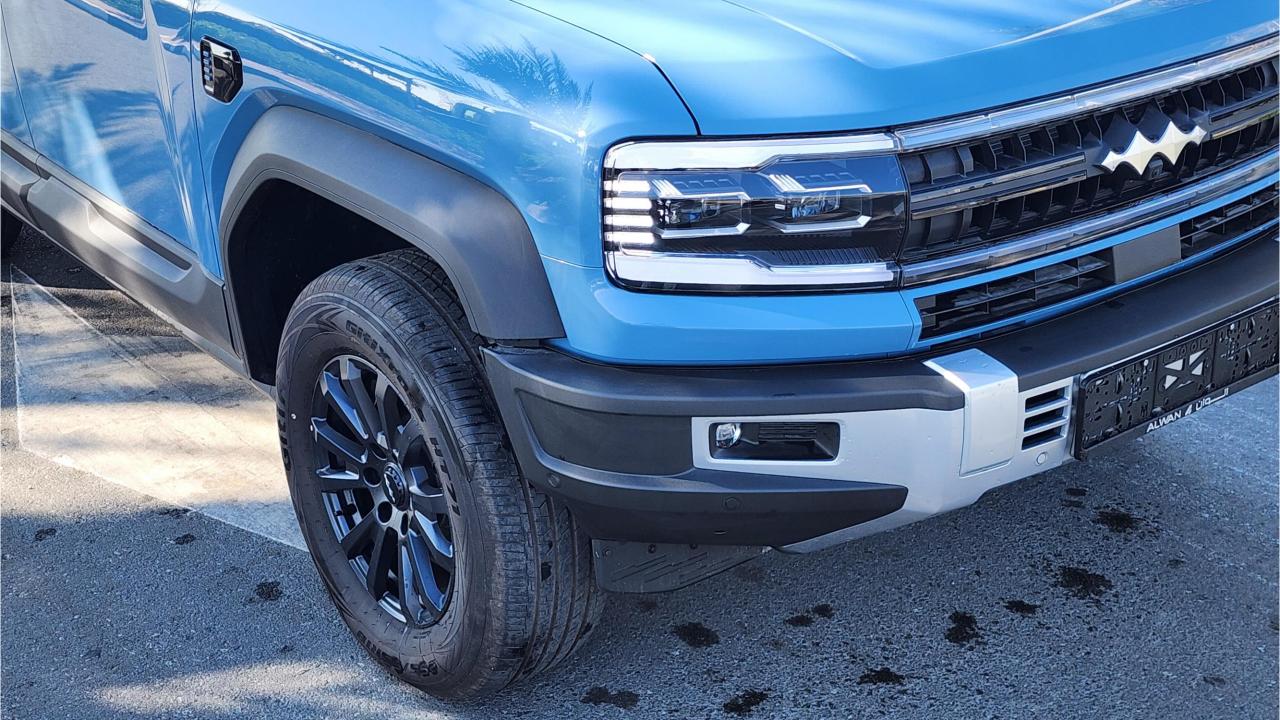

## PERFORMANCE

- 5-Seater SUV Plug-In Hybrid 4x4
- 1,200 km Range Combined
- 1.5L Turbocharged 4-Cylinder Engine
- Dual Motor AWD (200 kW + 250 Kw)
- 680 Horsepower. 760 Nm Torque
- DC Fast Charging Time 15 minutes (125km)
- 0-100 km/h in 4.8 seconds
- 18-inch Rims. Giti Tires
- Front & Rear Differential Lock, 4Low
- Sport+ Mode & Off-Road Modes