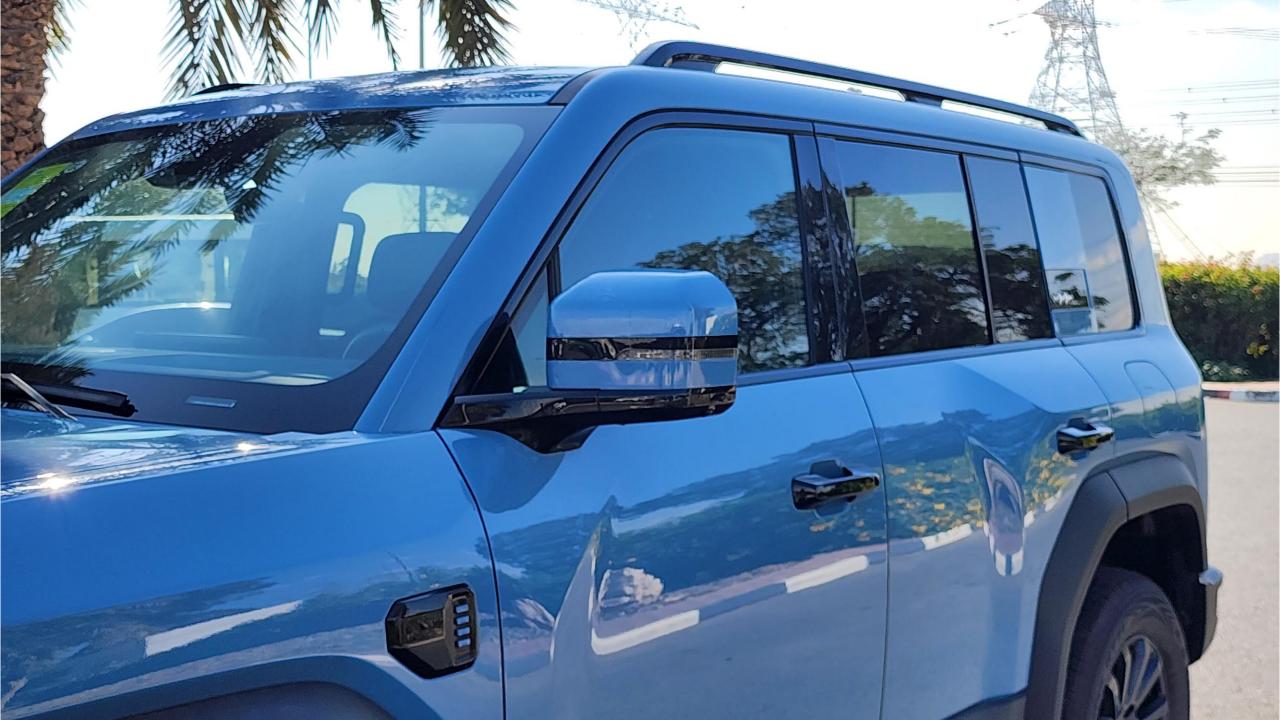

## PERFORMANCE

- 5-Seater SUV Plug-In Hybrid 4x4
- 1,200 km Range Combined
- 1.5L Turbocharged 4-Cylinder Engine
- Dual Motor AWD (200 kW + 250 Kw)
- 680 Horsepower. 760 Nm Torque
- DC Fast Charging Time 15 minutes (125km)
- 0-100 km/h in 4.8 seconds
- 18-inch Rims. Giti Tires
- Front & Rear Differential Lock, 4Low
- Sport+ Mode & Off-Road Modes

## **FEATURES**

- Ventilated Seats with Massage
- Devialet Sound System
- Heated Steering Wheel
- Panoramic Roof
- 50-inch Head-Up Display
- Adaptive Cruise Control with Radar
- 360 Camera with Parking Sensors with Auto Park
- Lane Keep Assist, Lane Change
- Bluetooth Phone Set
- Tire Pressure Monitoring System
- Passenger Screen, Fridge, Child Lock
- 3 Perfume with Air Purifier
- Interior Ambient Lighting
- Wireless Phone Charging Pad
- Electric Side Steps, Roof Rails