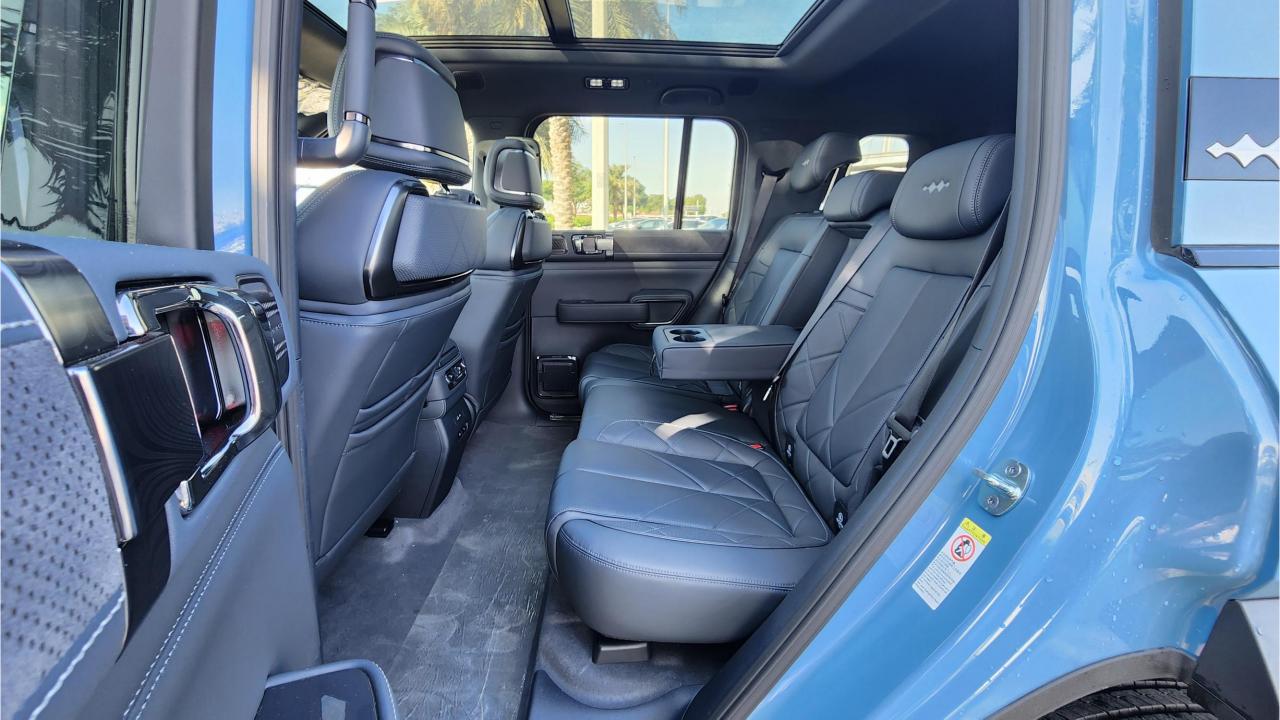

## **FEATURES**

- Ventilated Seats with Massage
- Devialet Sound System
- Heated Steering Wheel
- Panoramic Roof
- 50-inch Head-Up Display
- Adaptive Cruise Control with Radar
- 360 Camera with Parking Sensors with Auto Park
- Lane Keep Assist, Lane Change
- Bluetooth Phone Set
- Tire Pressure Monitoring System
- Passenger Screen, Fridge, Child Lock
- 3 Perfume with Air Purifier
- Interior Ambient Lighting
- Wireless Phone Charging Pad
- Electric Side Steps, Roof Rails