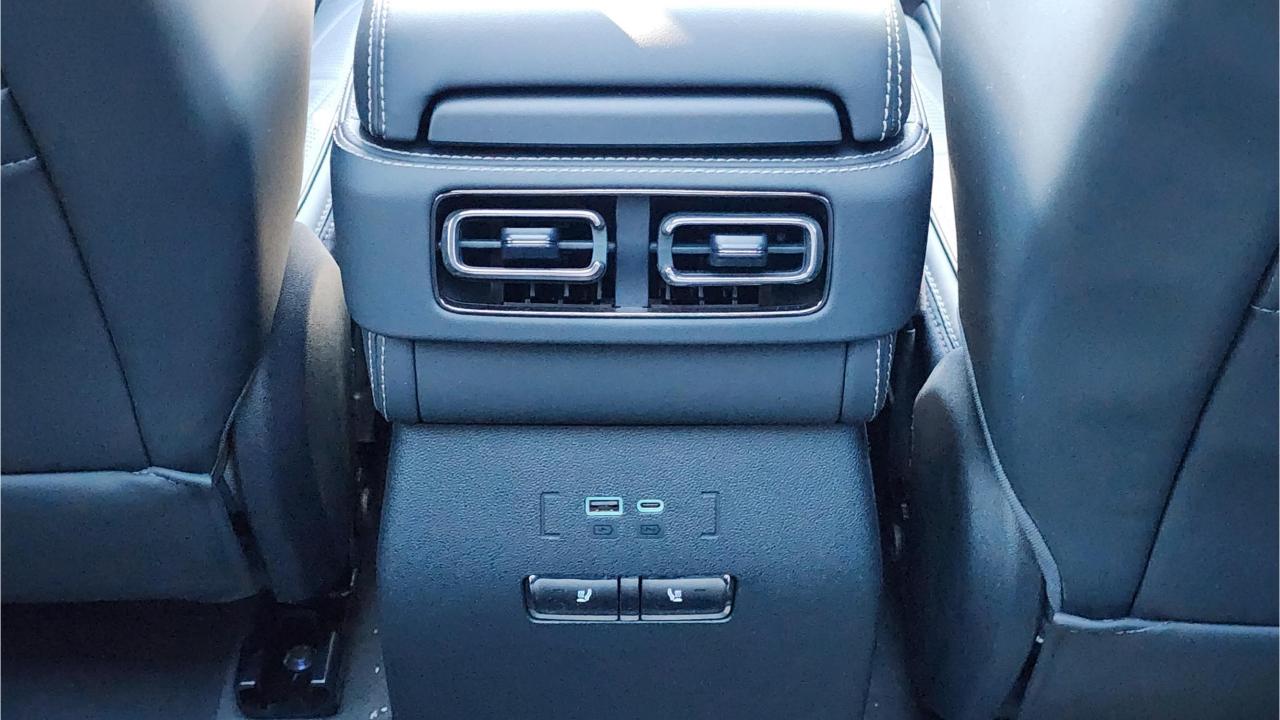

## **FEATURES**

- Ventilated Seats with Massage
- Devialet Sound System
- Heated Steering Wheel
- Panoramic Roof
- 50-inch Head-Up Display
- Adaptive Cruise Control with Radar
- 360 Camera with Parking Sensors with Auto Park
- Lane Keep Assist, Lane Change
- Bluetooth Phone Set
- Tire Pressure Monitoring System
- Passenger Screen, Fridge, Child Lock
- 3 Perfume with Air Purifier
- Interior Ambient Lighting
- Wireless Phone Charging Pad
- Electric Side Steps, Roof Rails