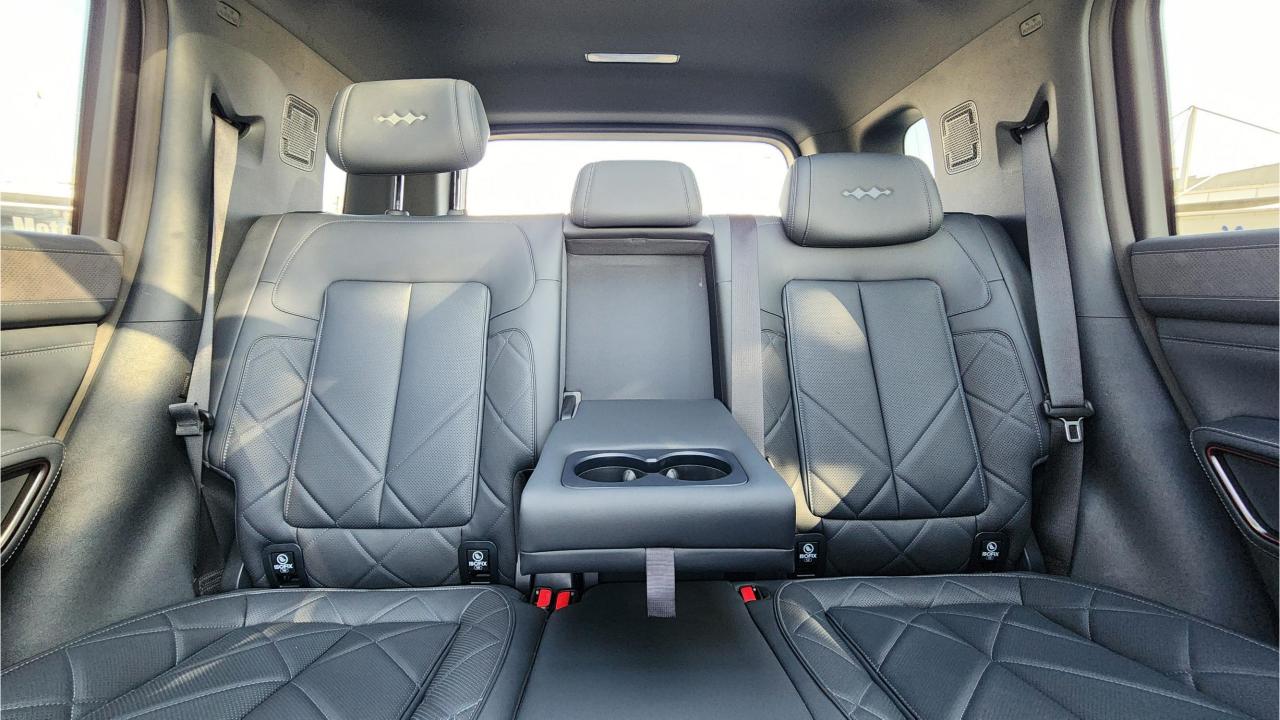

## **FEATURES**

- Ventilated Seats with Massage
- Devialet Sound System
- Heated Steering Wheel
- Panoramic Roof
- 50-inch Head-Up Display
- Adaptive Cruise Control with Radar
- 360 Camera with Parking Sensors with Auto Park
- Lane Keep Assist, Lane Change
- Bluetooth Phone Set
- Tire Pressure Monitoring System
- Passenger Screen, Fridge, Child Lock
- 3 Perfume with Air Purifier
- Interior Ambient Lighting
- Wireless Phone Charging Pad
- Electric Side Steps, Roof Rails