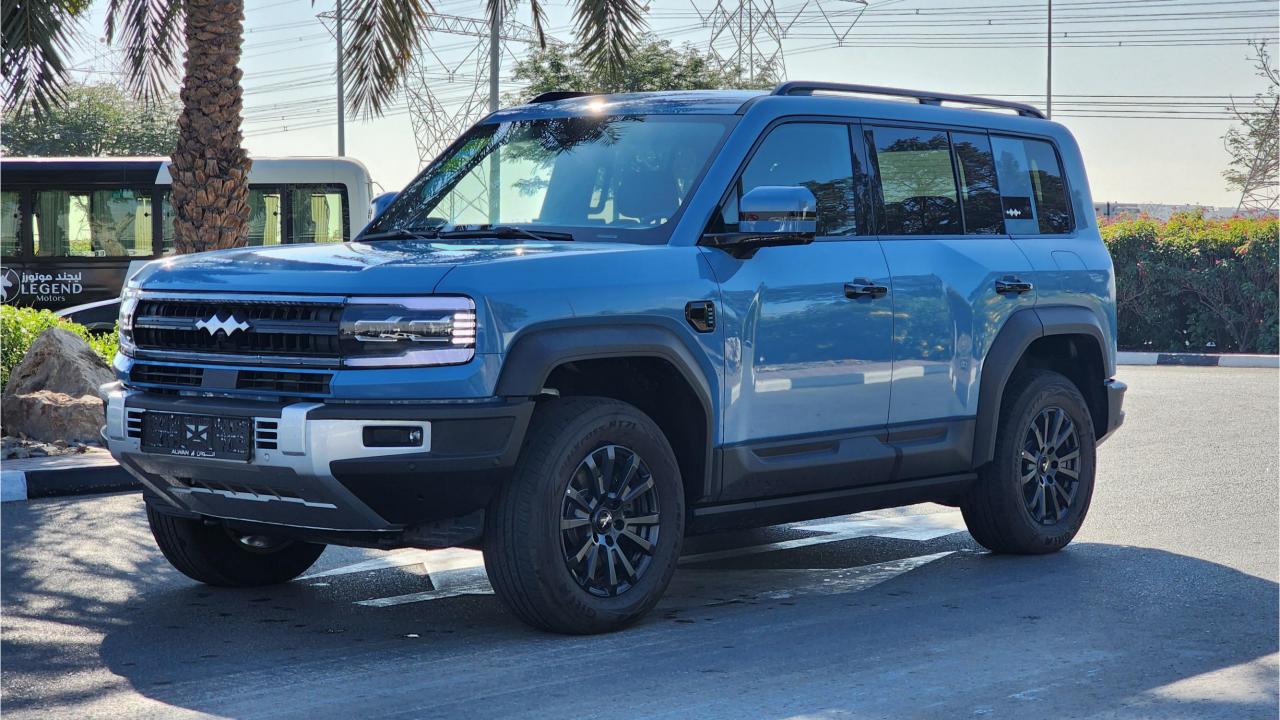

## 2024 BYD LEOPARD 5

ليجند موتورز LEGEND

## **2024 BYD LEOPARD 5**

## PERFORMANCE

- 5-Seater SUV Plug-In Hybrid 4x4
- 1,200 km Range Combined
- 1.5L Turbocharged 4-Cylinder Engine
- Dual Motor AWD (200 kW + 250 Kw)
- 680 Horsepower. 760 Nm Torque
- DC Fast Charging Time 15 minutes (125km)
- 0-100 km/h in 4.8 seconds
- 18-inch Rims. Giti Tires
- Front & Rear Differential Lock, 4Low
- Sport+ Mode & Off-Road Modes