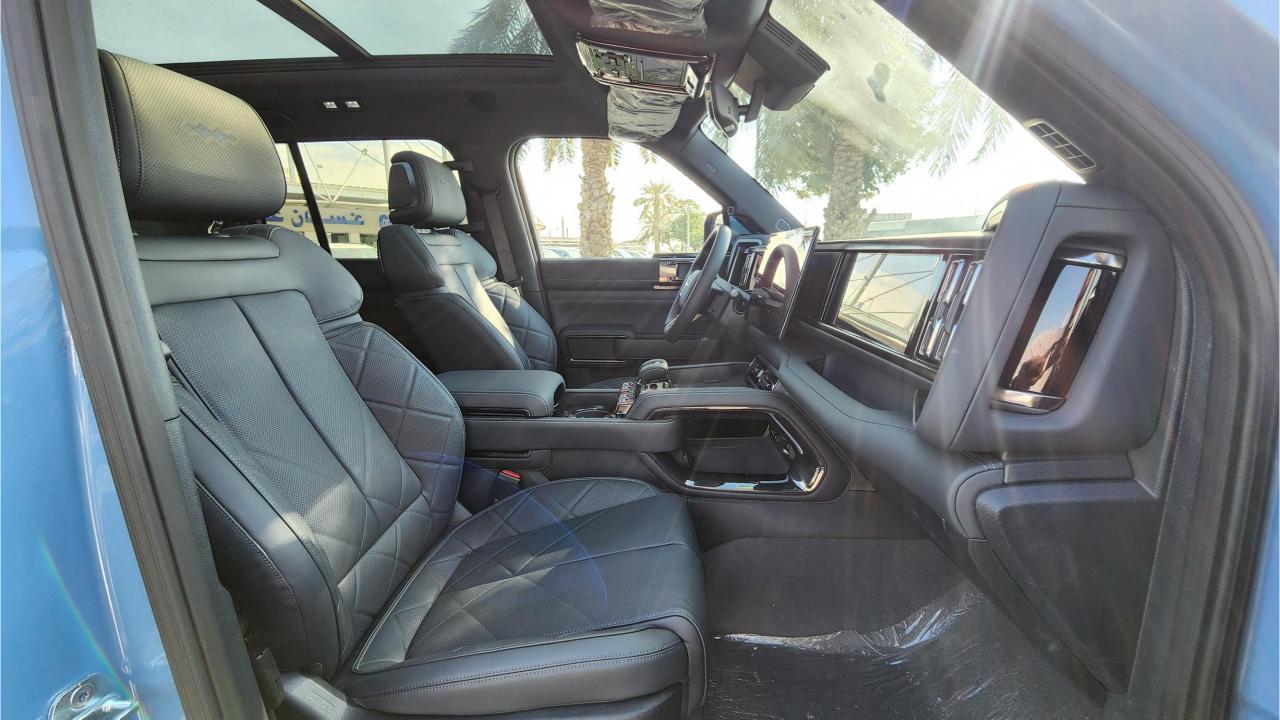

## **FEATURES**

- Ventilated Seats with Massage
- Devialet Sound System
- Heated Steering Wheel
- Panoramic Roof
- 50-inch Head-Up Display
- Adaptive Cruise Control with Radar
- 360 Camera with Parking Sensors with Auto Park
- Lane Keep Assist, Lane Change
- Bluetooth Phone Set
- Tire Pressure Monitoring System
- Passenger Screen, Fridge, Child Lock
- 3 Perfume with Air Purifier
- Interior Ambient Lighting
- Wireless Phone Charging Pad
- Electric Side Steps, Roof Rails