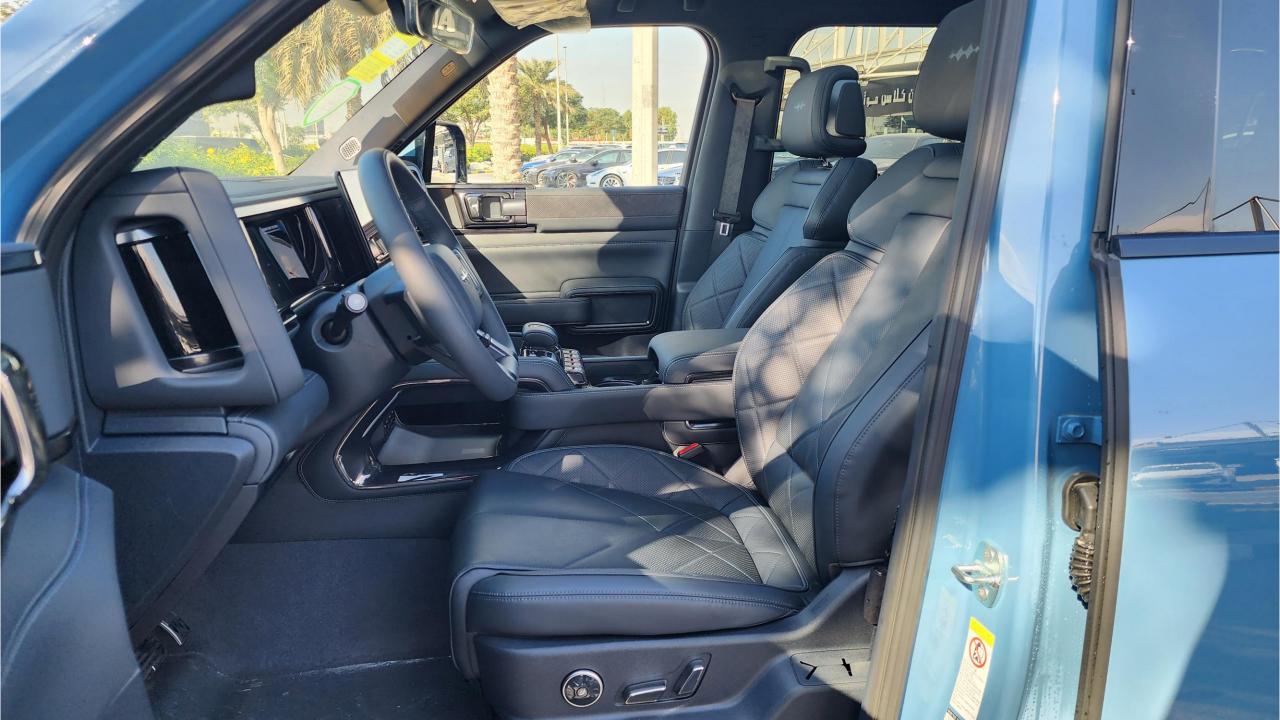

## **FEATURES**

- Ventilated Seats with Massage
- Devialet Sound System
- Heated Steering Wheel
- Panoramic Roof
- 50-inch Head-Up Display
- Adaptive Cruise Control with Radar
- 360 Camera with Parking Sensors with Auto Park
- Lane Keep Assist, Lane Change
- Bluetooth Phone Set
- Tire Pressure Monitoring System
- Passenger Screen, Fridge, Child Lock
- 3 Perfume with Air Purifier
- Interior Ambient Lighting
- Wireless Phone Charging Pad
- Electric Side Steps, Roof Rails