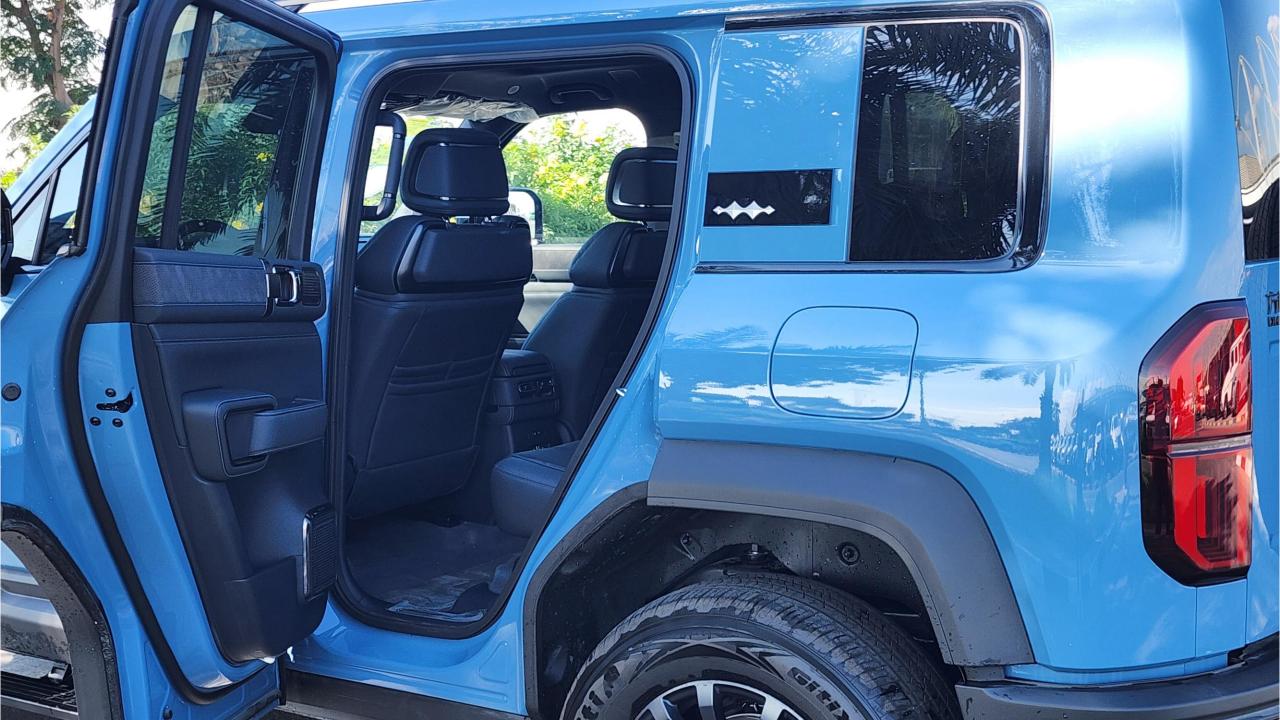

## PERFORMANCE

- 5-Seater SUV Plug-In Hybrid 4x4
- 1,200 km Range Combined
- 1.5L Turbocharged 4-Cylinder Engine
- Dual Motor AWD (200 kW + 250 Kw)
- 680 Horsepower. 760 Nm Torque
- DC Fast Charging Time 15 minutes (125km)
- 0-100 km/h in 4.8 seconds
- 18-inch Rims. Giti Tires
- Front & Rear Differential Lock, 4Low
- Sport+ Mode & Off-Road Modes

## **FEATURES**

- Ventilated Seats with Massage
- Devialet Sound System
- Heated Steering Wheel
- Panoramic Roof
- 50-inch Head-Up Display
- Adaptive Cruise Control with Radar
- 360 Camera with Parking Sensors with Auto Park
- Lane Keep Assist, Lane Change
- Bluetooth Phone Set
- Tire Pressure Monitoring System
- Passenger Screen, Fridge, Child Lock
- 3 Perfume with Air Purifier
- Interior Ambient Lighting
- Wireless Phone Charging Pad
- Electric Side Steps, Roof Rails