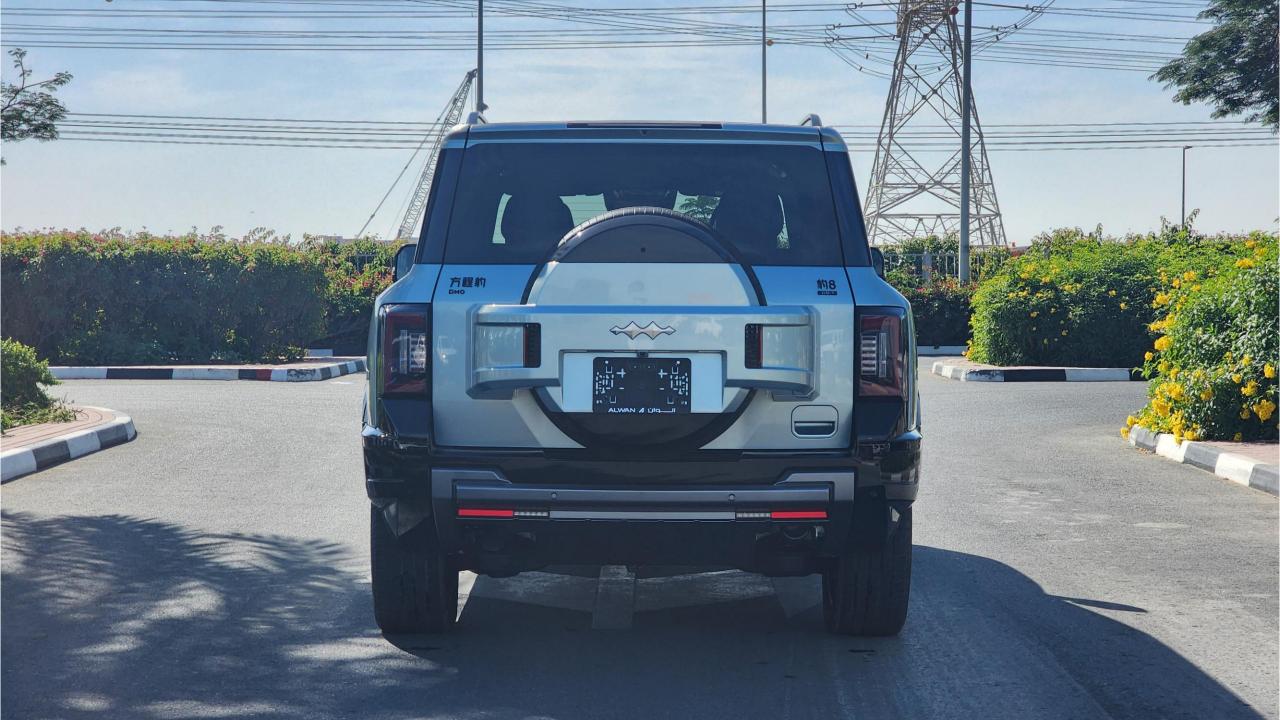

#### PERFORMANCE

- 7-Seater (2+3+2) Full-Size SUV Plug-In Hybrid 4x4
- 1,200 km Combined Range. 100 km EV Range
- 2.0L Turbocharged 4-Cylinder Engine. Dual Motor AWD
- 737 Horsepower. 760 Nm Torque. Top Speed 180 km/h
- 0-100 km/h in 4.8 seconds
- Intelligent Electric 4WD
- 21-inch Rims, Michelin Pilot Sport Tires
- Electronic Differential Lock
- Hydraulic Suspension
  - Double Wishbone Independent Suspension
  - Max ground clearance 310mm
  - Normal ground clearance 220 mm
- Fast Change 30-80% in 16 minutes

#### DIMENSIONS

5195/1994/1875 mm Wheelbase 2920 mm Curb Weight 2,905 kg