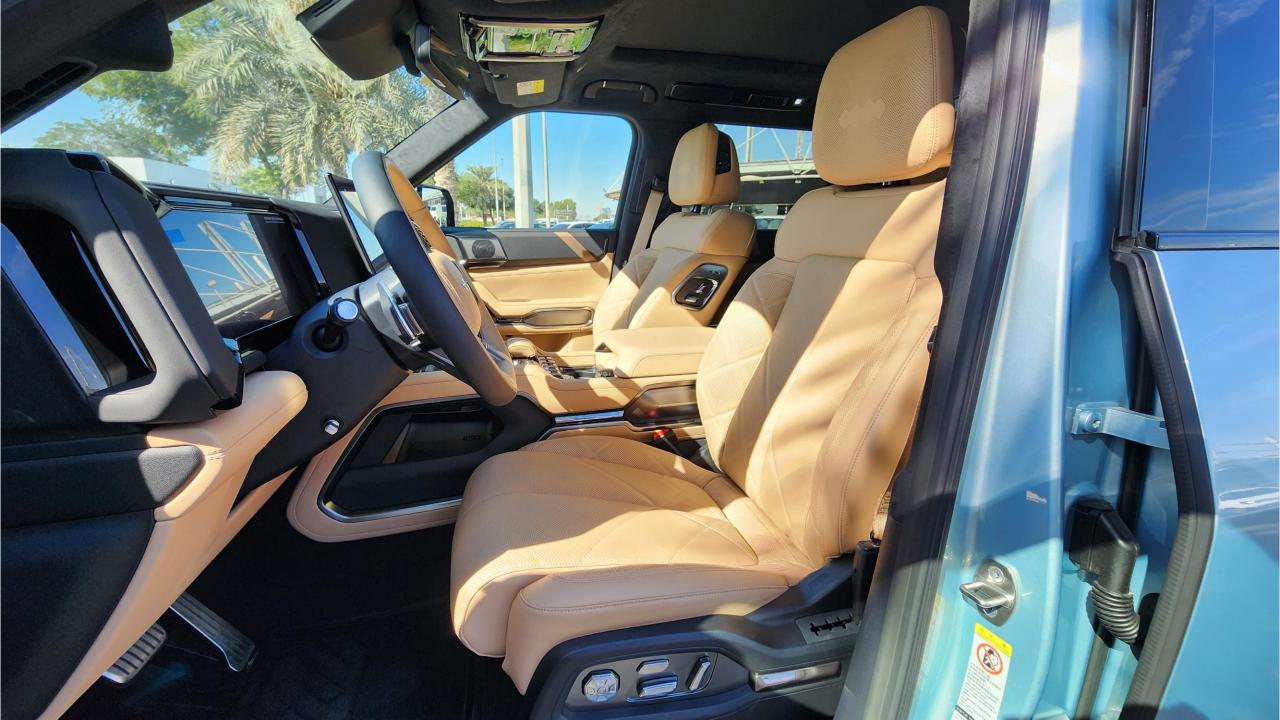

### FEATURES

- HUAWEI Driving Assistance System
- Heated & Ventilated Seats with Massage
- 18-Speaker Sound System including in Driver Headrest
- Panoramic Roof with Power Sunroof
- Head-Up Display, Interior Ambient Lighting
- Adaptive Cruise Control with Radar
- 360 Camera with Parking Sensors with Auto Park
- Lane Keep Assist, Lane Change
- Bluetooth Phone Set
- Tire Pressure Monitoring System
- Passenger Screen, Fridge, Child Lock
- Rear AC Controls
- Rear Touch Screen
- (2) 50W Wireless Phone Charging Pads
- Electric Side Steps, Roof Rails
- Digital Rear-View Mirror
- Rear Power Seats