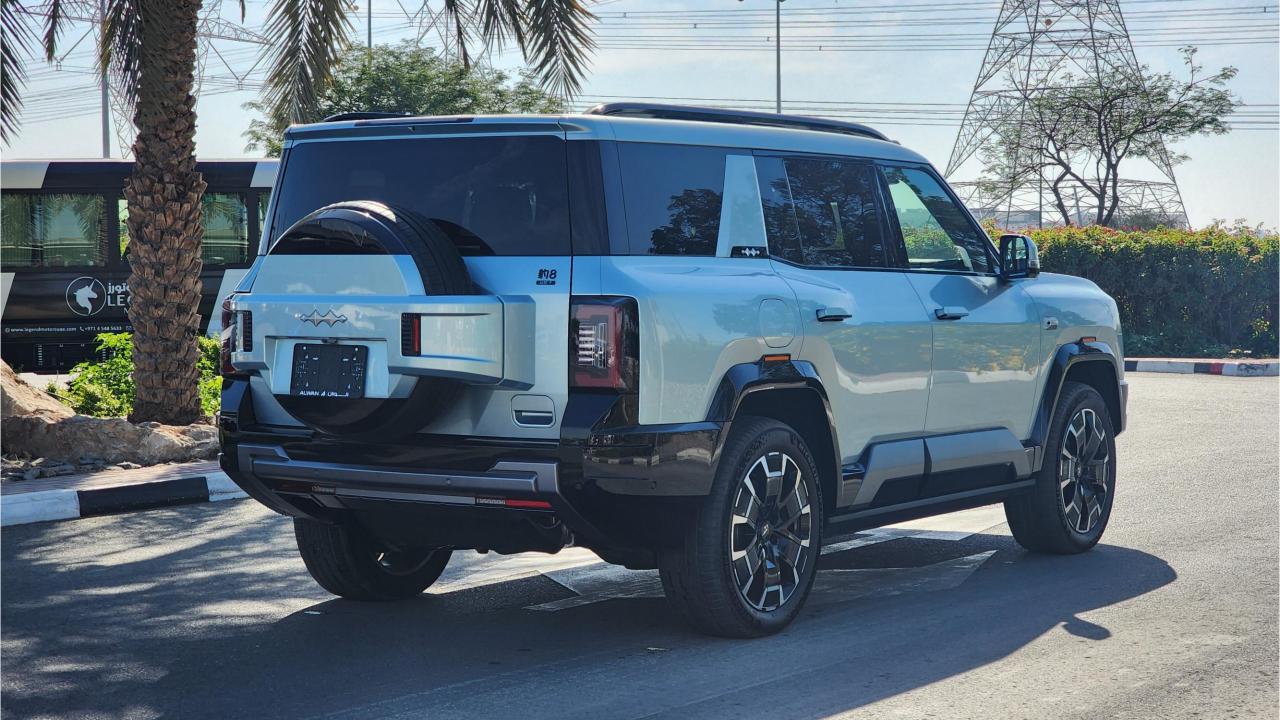

#### PERFORMANCE

- 7-Seater (2+3+2) Full-Size SUV Plug-In Hybrid 4x4
- 1,200 km Combined Range. 100 km EV Range
- 2.0L Turbocharged 4-Cylinder Engine. Dual Motor AWD
- 737 Horsepower. 760 Nm Torque. Top Speed 180 km/h
- 0-100 km/h in 4.8 seconds
- Intelligent Electric 4WD
- 21-inch Rims, Michelin Pilot Sport Tires
- Electronic Differential Lock
- Hydraulic Suspension
  - Double Wishbone Independent Suspension
  - Max ground clearance 310mm
  - Normal ground clearance 220 mm
- Fast Change 30-80% in 16 minutes

#### DIMENSIONS

5195/1994/1875 mm Wheelbase 2920 mm Curb Weight 2,905 kg