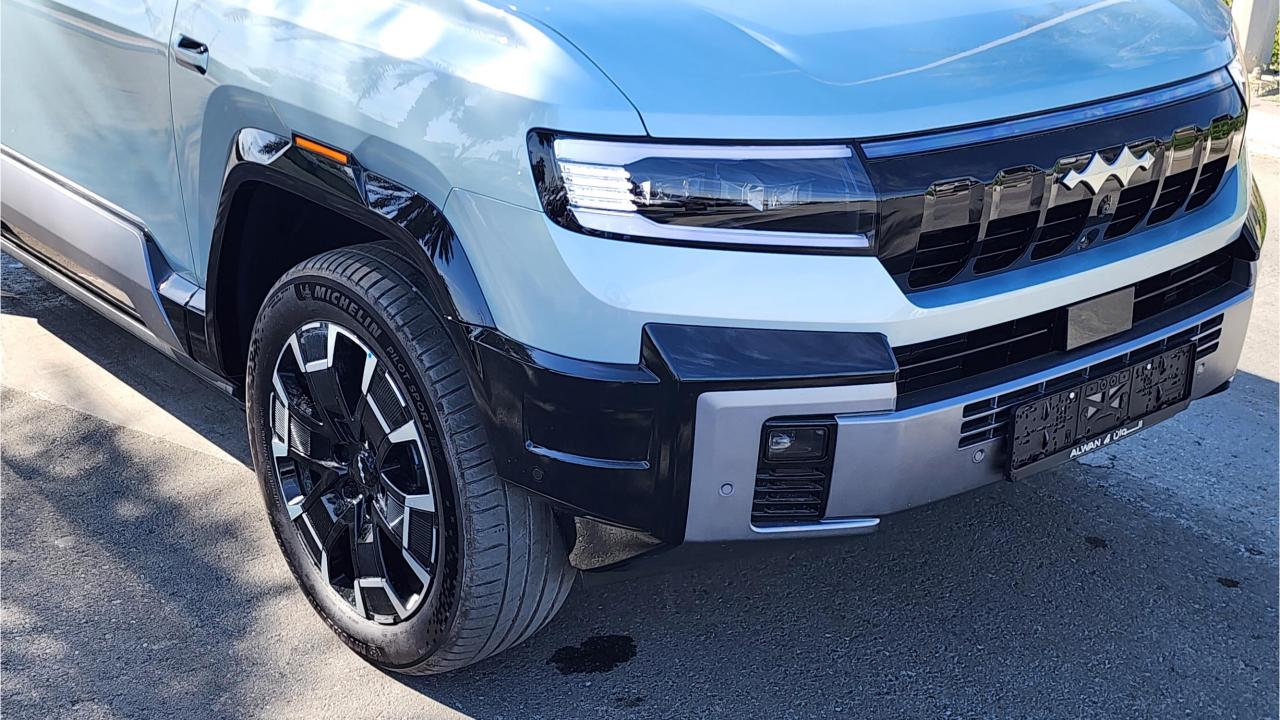

#### PERFORMANCE

- 7-Seater (2+3+2) Full-Size SUV Plug-In Hybrid 4x4
- 1,200 km Combined Range. 100 km EV Range
- 2.0L Turbocharged 4-Cylinder Engine. Dual Motor AWD
- 737 Horsepower. 760 Nm Torque. Top Speed 180 km/h
- 0-100 km/h in 4.8 seconds
- Intelligent Electric 4WD
- 21-inch Rims, Michelin Pilot Sport Tires
- Electronic Differential Lock
- Hydraulic Suspension
  - Double Wishbone Independent Suspension
  - Max ground clearance 310mm
  - Normal ground clearance 220 mm
- Fast Change 30-80% in 16 minutes