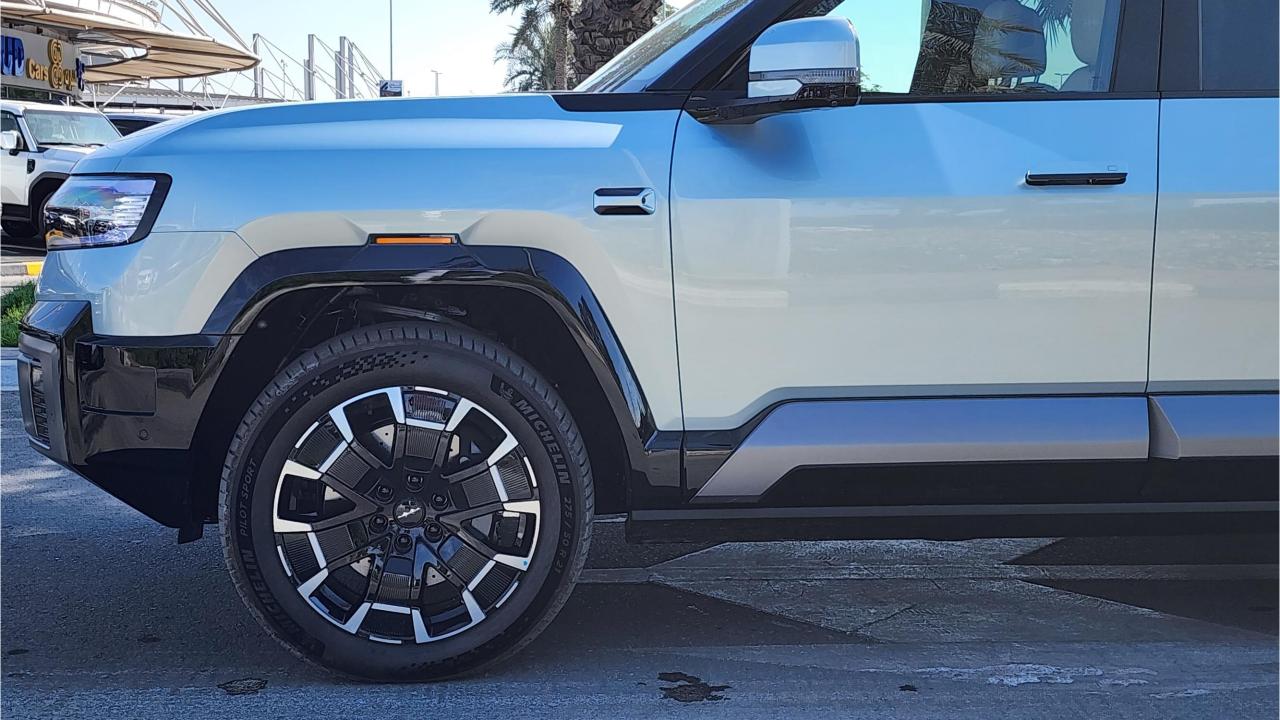

#### PERFORMANCE

- 7-Seater (2+3+2) Full-Size SUV Plug-In Hybrid 4x4
- 1,200 km Combined Range. 100 km EV Range
- 2.0L Turbocharged 4-Cylinder Engine. Dual Motor AWD
- 737 Horsepower. 760 Nm Torque. Top Speed 180 km/h
- 0-100 km/h in 4.8 seconds
- Intelligent Electric 4WD
- 21-inch Rims, Michelin Pilot Sport Tires
- Electronic Differential Lock
- Hydraulic Suspension
  - Double Wishbone Independent Suspension
  - Max ground clearance 310mm
  - Normal ground clearance 220 mm
- Fast Change 30-80% in 16 minutes