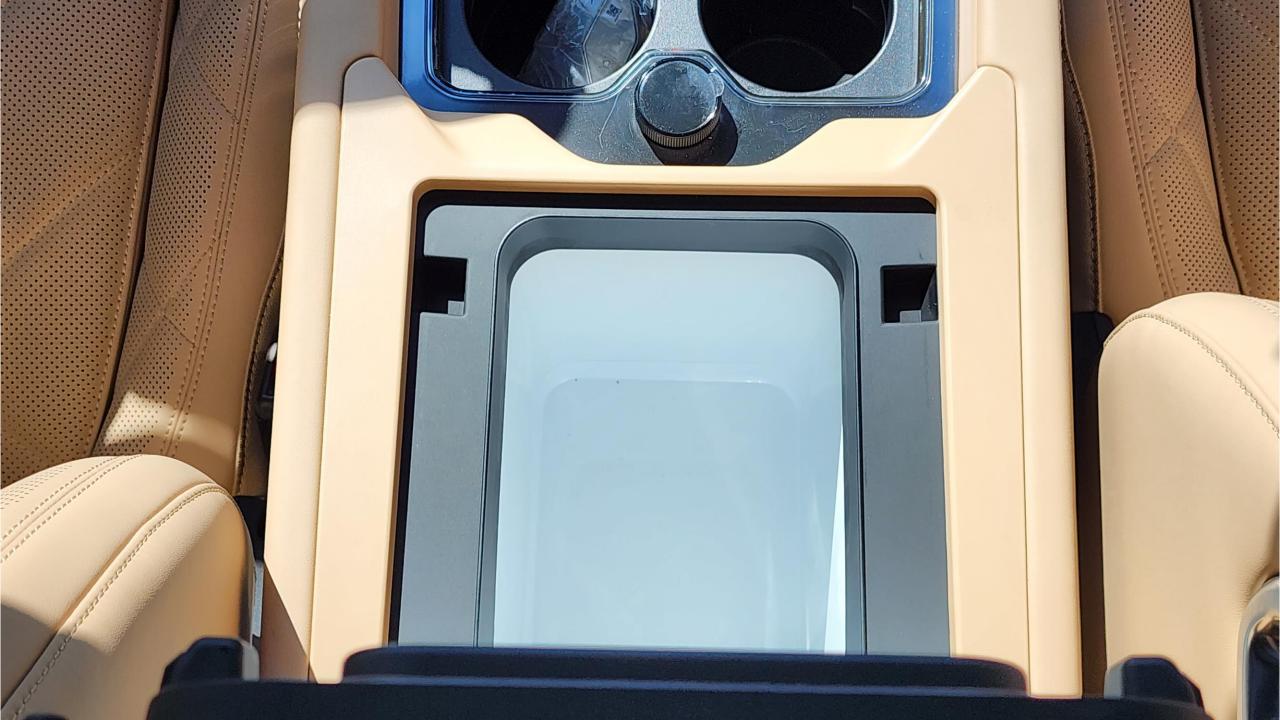

### FEATURES

- HUAWEI Driving Assistance System
- Heated & Ventilated Seats with Massage
- 18-Speaker Sound System including in Driver Headrest
- Panoramic Roof with Power Sunroof
- Head-Up Display, Interior Ambient Lighting
- Adaptive Cruise Control with Radar
- 360 Camera with Parking Sensors with Auto Park
- Lane Keep Assist, Lane Change
- Bluetooth Phone Set
- Tire Pressure Monitoring System
- Passenger Screen, Fridge, Child Lock
- Rear AC Controls
- Rear Touch Screen
- (2) 50W Wireless Phone Charging Pads
- Electric Side Steps, Roof Rails
- Digital Rear-View Mirror
- Rear Power Seats