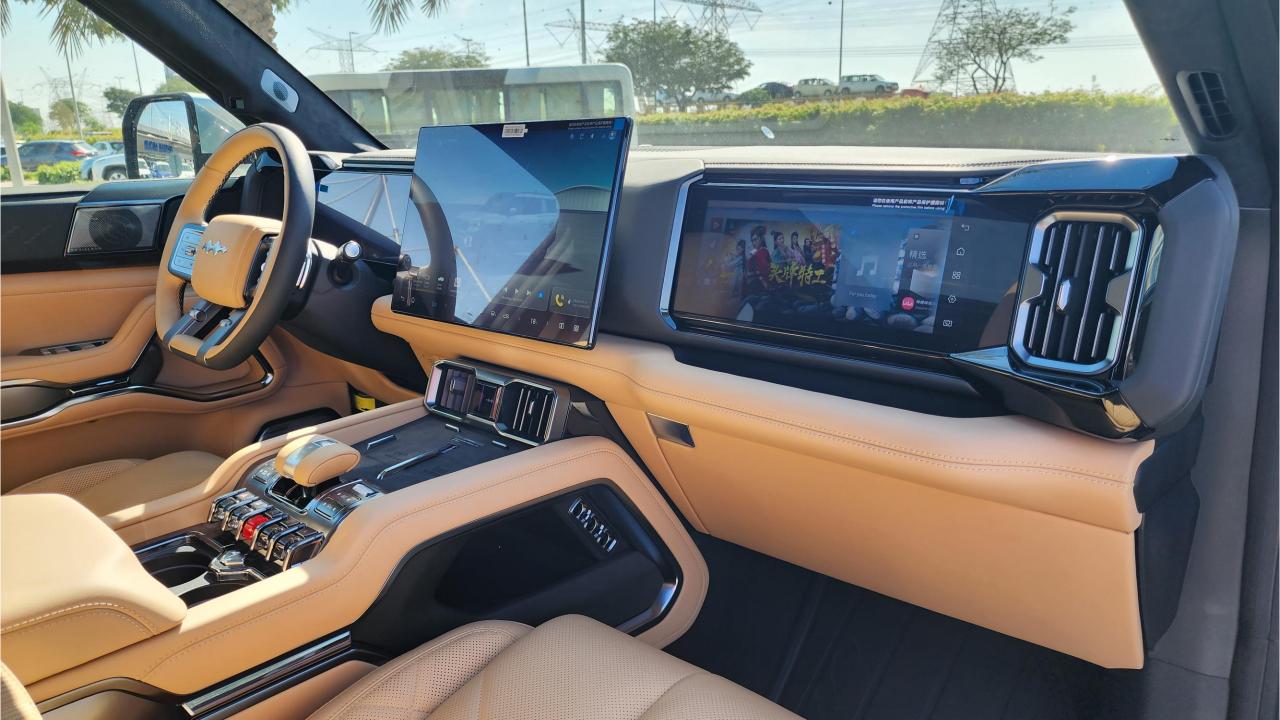

### FEATURES

- HUAWEI Driving Assistance System
- Heated & Ventilated Seats with Massage
- 18-Speaker Sound System including in Driver Headrest
- Panoramic Roof with Power Sunroof
- Head-Up Display, Interior Ambient Lighting
- Adaptive Cruise Control with Radar
- 360 Camera with Parking Sensors with Auto Park
- Lane Keep Assist, Lane Change
- Bluetooth Phone Set
- Tire Pressure Monitoring System
- Passenger Screen, Fridge, Child Lock
- Rear AC Controls
- Rear Touch Screen
- (2) 50W Wireless Phone Charging Pads
- Electric Side Steps, Roof Rails
- Digital Rear-View Mirror
- Rear Power Seats