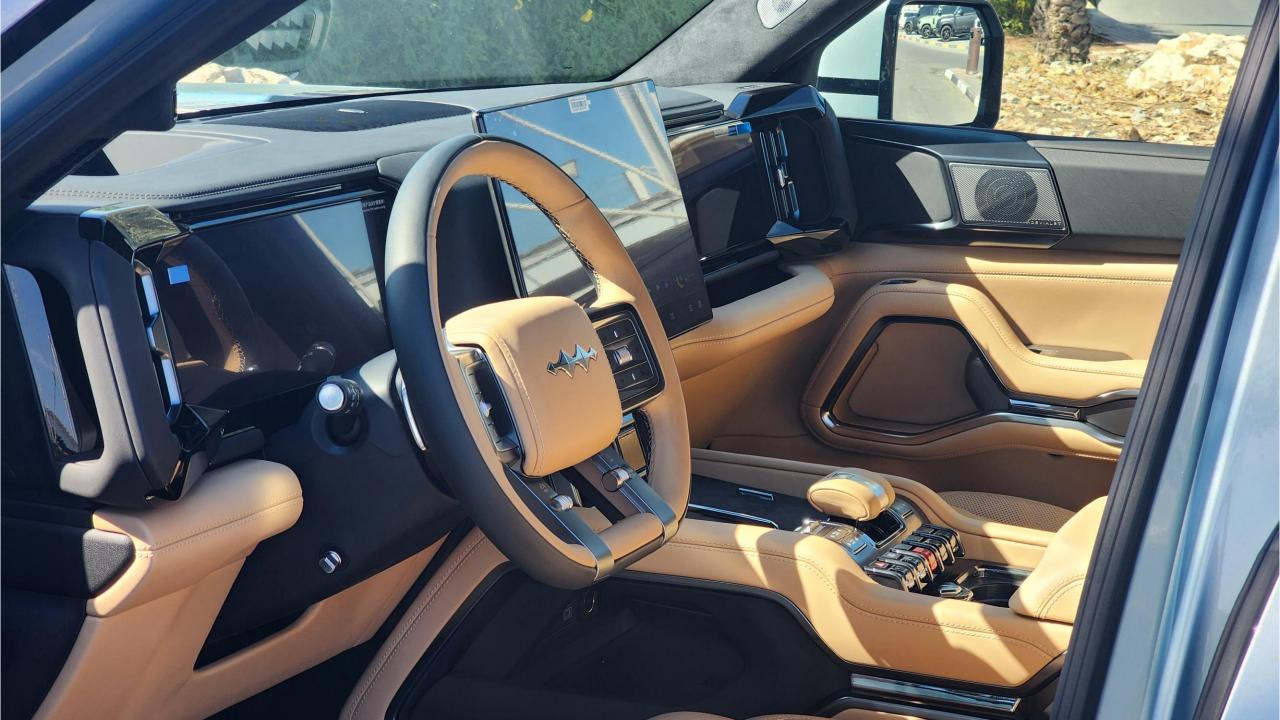

### FEATURES

- HUAWEI Driving Assistance System
- Heated & Ventilated Seats with Massage
- 18-Speaker Sound System including in Driver Headrest
- Panoramic Roof with Power Sunroof
- Head-Up Display, Interior Ambient Lighting
- Adaptive Cruise Control with Radar
- 360 Camera with Parking Sensors with Auto Park
- Lane Keep Assist, Lane Change
- Bluetooth Phone Set
- Tire Pressure Monitoring System
- Passenger Screen, Fridge, Child Lock
- Rear AC Controls
- Rear Touch Screen
- (2) 50W Wireless Phone Charging Pads
- Electric Side Steps, Roof Rails
- Digital Rear-View Mirror
- Rear Power Seats