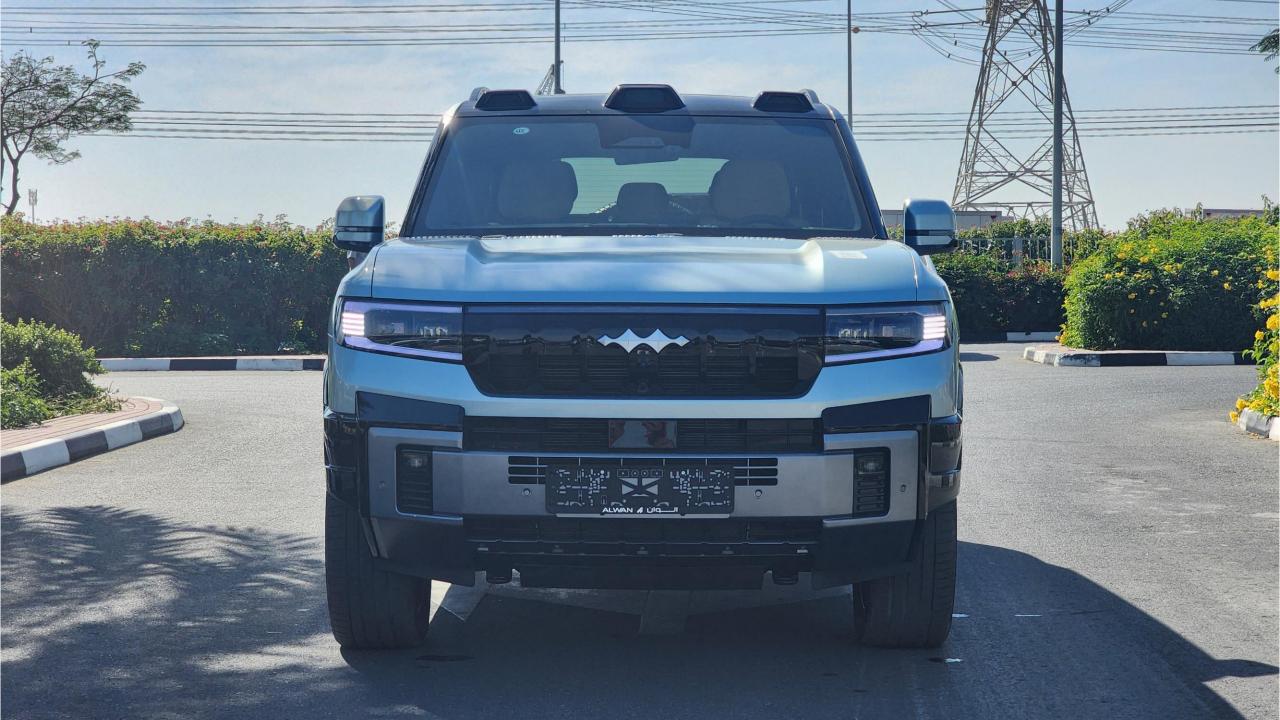

#### PERFORMANCE

- 7-Seater (2+3+2) Full-Size SUV Plug-In Hybrid 4x4
- 1,200 km Combined Range. 100 km EV Range
- 2.0L Turbocharged 4-Cylinder Engine. Dual Motor AWD
- 737 Horsepower. 760 Nm Torque. Top Speed 180 km/h
- 0-100 km/h in 4.8 seconds
- Intelligent Electric 4WD
- 21-inch Rims, Michelin Pilot Sport Tires
- Electronic Differential Lock
- Hydraulic Suspension
  - Double Wishbone Independent Suspension
  - Max ground clearance 310mm
  - Normal ground clearance 220 mm
- Fast Change 30-80% in 16 minutes