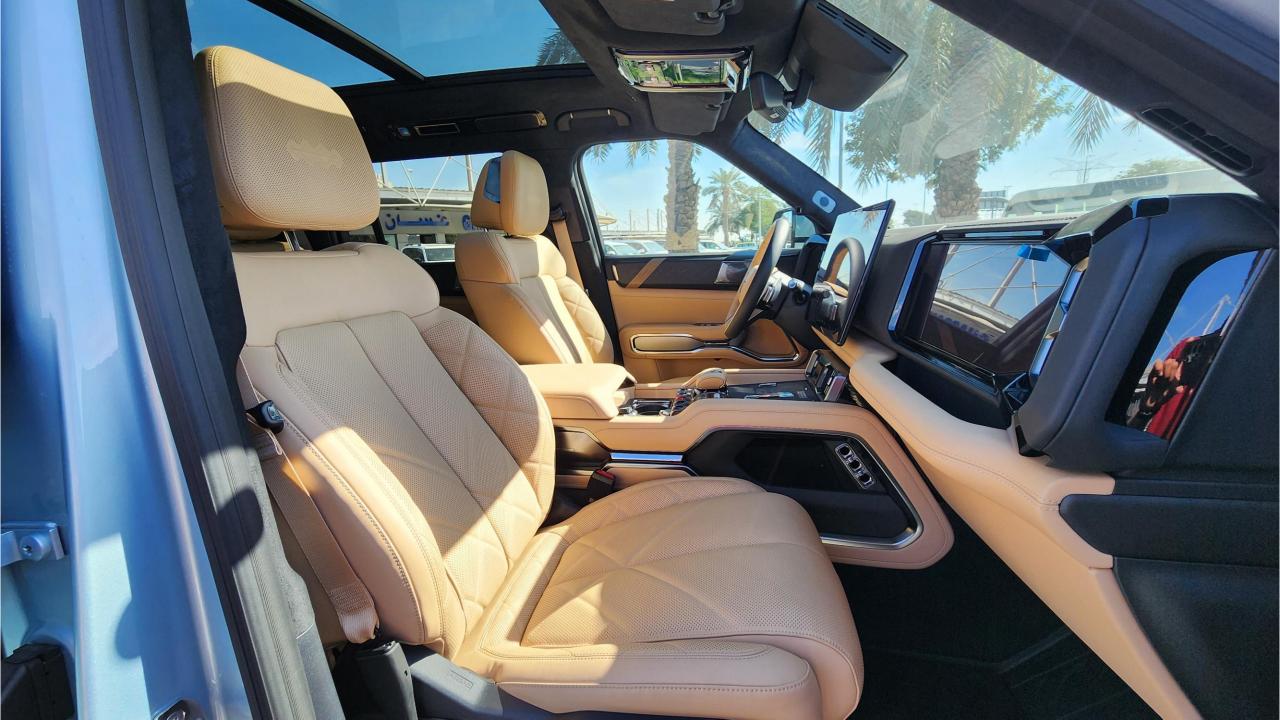

### FEATURES

- HUAWEI Driving Assistance System
- Heated & Ventilated Seats with Massage
- 18-Speaker Sound System including in Driver Headrest
- Panoramic Roof with Power Sunroof
- Head-Up Display, Interior Ambient Lighting
- Adaptive Cruise Control with Radar
- 360 Camera with Parking Sensors with Auto Park
- Lane Keep Assist, Lane Change
- Bluetooth Phone Set
- Tire Pressure Monitoring System
- Passenger Screen, Fridge, Child Lock
- Rear AC Controls
- Rear Touch Screen
- (2) 50W Wireless Phone Charging Pads
- Electric Side Steps, Roof Rails
- Digital Rear-View Mirror
- Rear Power Seats