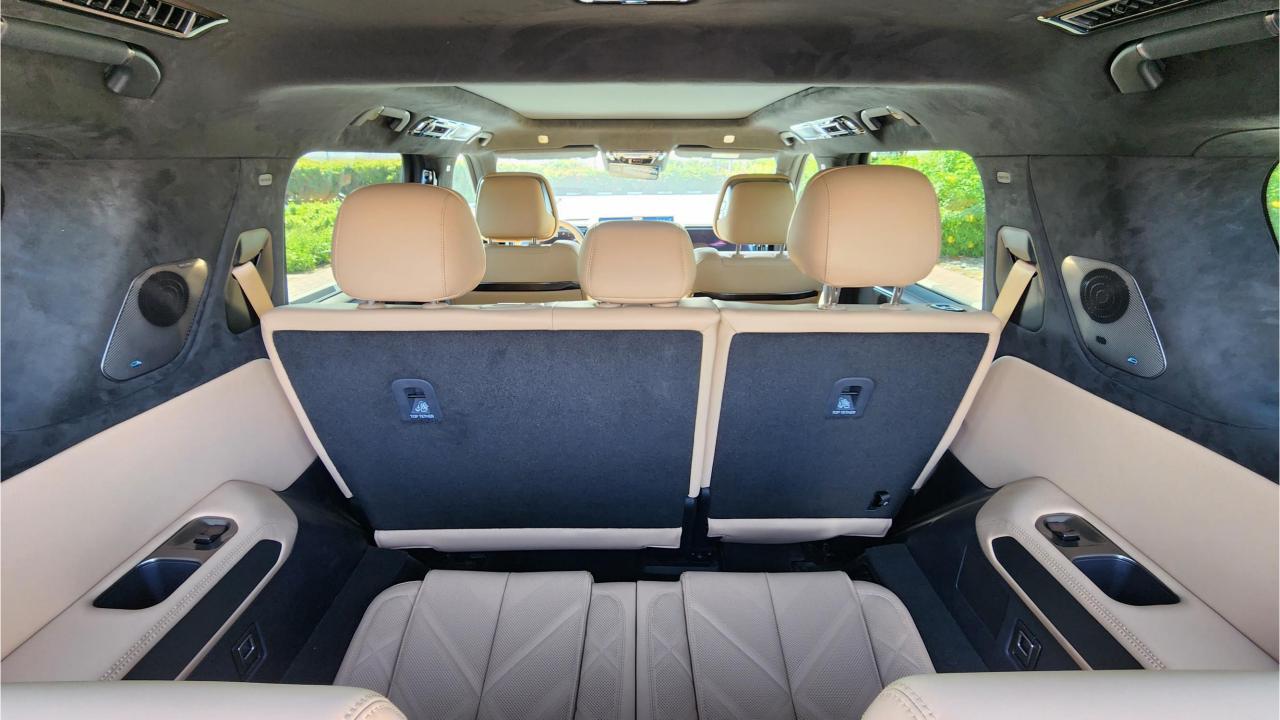

#### PERFORMANCE

- 7-Seater (2+3+2) Full-Size SUV Plug-In Hybrid 4x4
- 1,200 km Combined Range. 100 km EV Range
- 2.0L Turbocharged 4-Cylinder Engine. Dual Motor AWD
- 737 Horsepower. 760 Nm Torque. Top Speed 180 km/h
- 0-100 km/h in 4.8 seconds
- Intelligent Electric 4WD
- 21-inch Rims, Michelin Pilot Sport Tires
- Electronic Differential Lock
- Hydraulic Suspension
  - Double Wishbone Independent Suspension
  - Max ground clearance 310mm
  - Normal ground clearance 220 mm
- Fast Change 30-80% in 16 minutes

### FEATURES

- HUAWEI Driving Assistance System
- Heated & Ventilated Seats with Massage
- 18-Speaker Sound System including in Driver Headrest
- Panoramic Roof with Power Sunroof
- Head-Up Display, Interior Ambient Lighting
- Adaptive Cruise Control with Radar
- 360 Camera with Parking Sensors with Auto Park
- Lane Keep Assist, Lane Change
- Bluetooth Phone Set
- Tire Pressure Monitoring System
- Passenger Screen, Fridge, Child Lock
- Rear AC Controls
- Rear Touch Screen
- (2) 50W Wireless Phone Charging Pads
- Electric Side Steps, Roof Rails
- Digital Rear-View Mirror
- Rear Power Seats