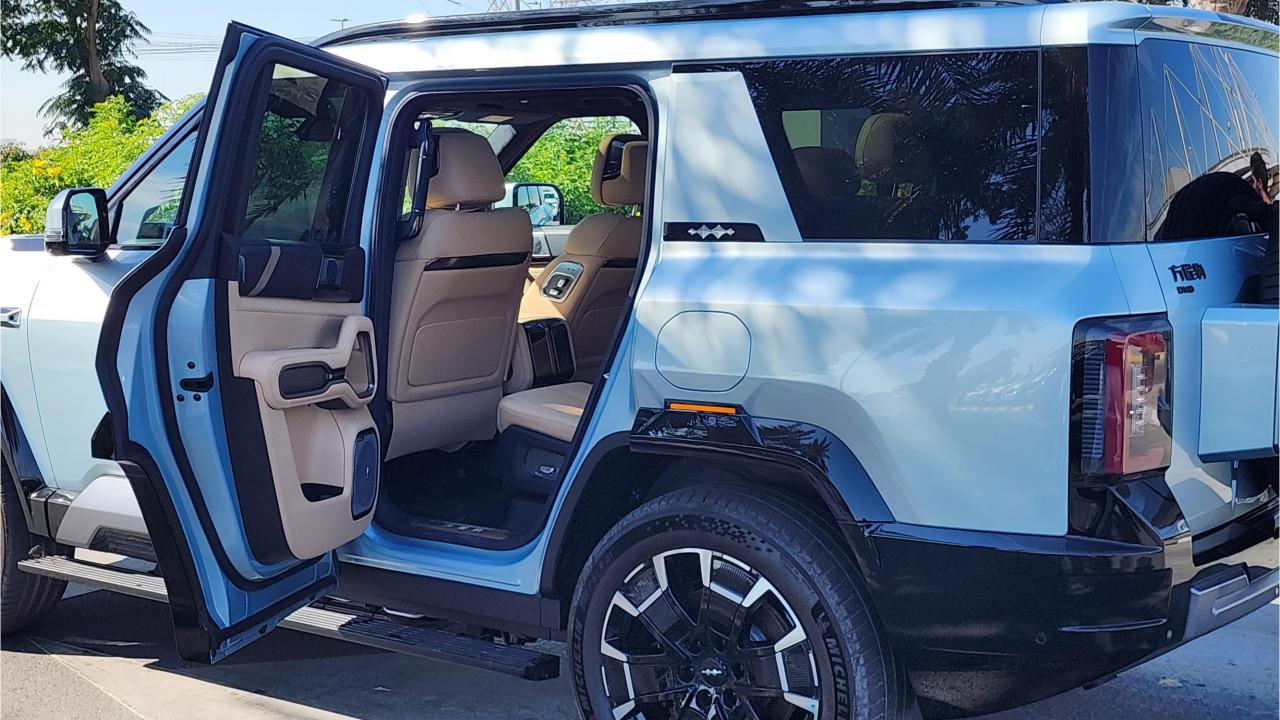

#### PERFORMANCE

- 7-Seater (2+3+2) Full-Size SUV Plug-In Hybrid 4x4
- 1,200 km Combined Range. 100 km EV Range
- 2.0L Turbocharged 4-Cylinder Engine. Dual Motor AWD
- 737 Horsepower. 760 Nm Torque. Top Speed 180 km/h
- 0-100 km/h in 4.8 seconds
- Intelligent Electric 4WD
- 21-inch Rims, Michelin Pilot Sport Tires
- Electronic Differential Lock
- Hydraulic Suspension
  - Double Wishbone Independent Suspension
  - Max ground clearance 310mm
  - Normal ground clearance 220 mm
- Fast Change 30-80% in 16 minutes

### FEATURES

- HUAWEI Driving Assistance System
- Heated & Ventilated Seats with Massage
- 18-Speaker Sound System including in Driver Headrest
- Panoramic Roof with Power Sunroof
- Head-Up Display, Interior Ambient Lighting
- Adaptive Cruise Control with Radar
- 360 Camera with Parking Sensors with Auto Park
- Lane Keep Assist, Lane Change
- Bluetooth Phone Set
- Tire Pressure Monitoring System
- Passenger Screen, Fridge, Child Lock
- Rear AC Controls
- Rear Touch Screen
- (2) 50W Wireless Phone Charging Pads
- Electric Side Steps, Roof Rails
- Digital Rear-View Mirror
- Rear Power Seats