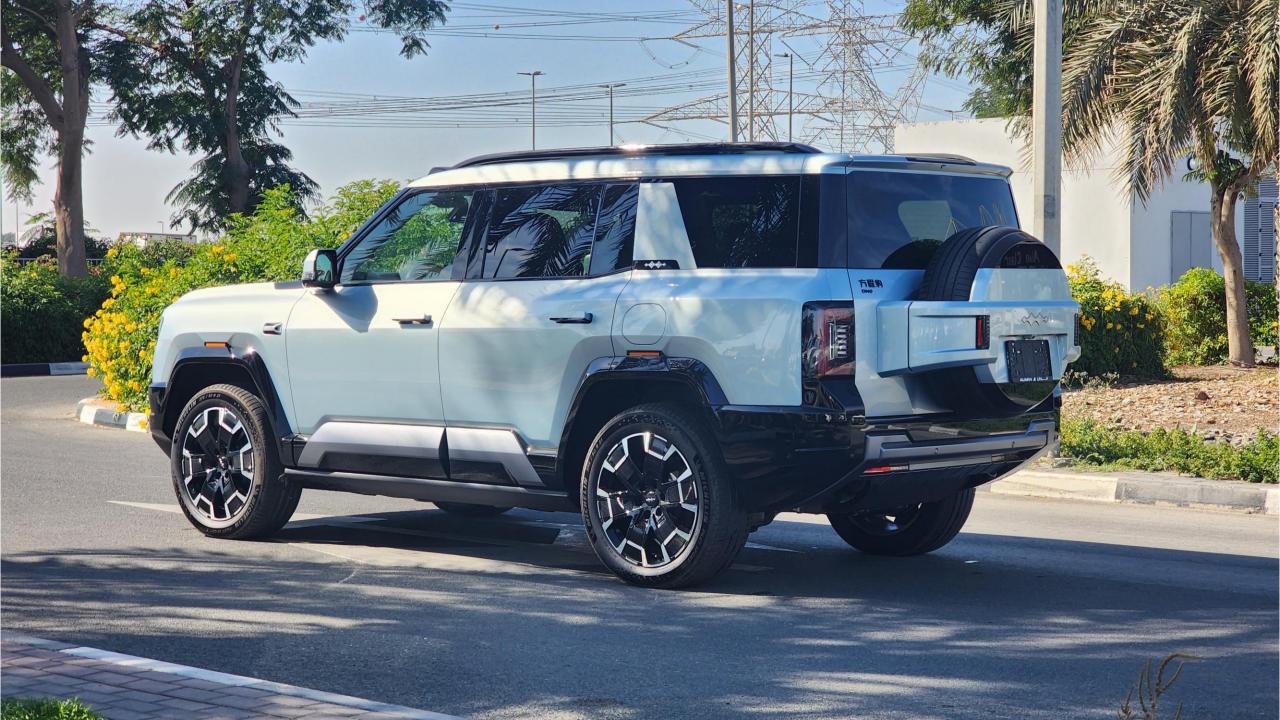

#### PERFORMANCE

- 7-Seater (2+3+2) Full-Size SUV Plug-In Hybrid 4x4
- 1,200 km Combined Range. 100 km EV Range
- 2.0L Turbocharged 4-Cylinder Engine. Dual Motor AWD
- 737 Horsepower. 760 Nm Torque. Top Speed 180 km/h
- 0-100 km/h in 4.8 seconds
- Intelligent Electric 4WD
- 21-inch Rims, Michelin Pilot Sport Tires
- Electronic Differential Lock
- Hydraulic Suspension
  - Double Wishbone Independent Suspension
  - Max ground clearance 310mm
  - Normal ground clearance 220 mm
- Fast Change 30-80% in 16 minutes

#### DIMENSIONS

5195/1994/1875 mm Wheelbase 2920 mm Curb Weight 2,905 kg