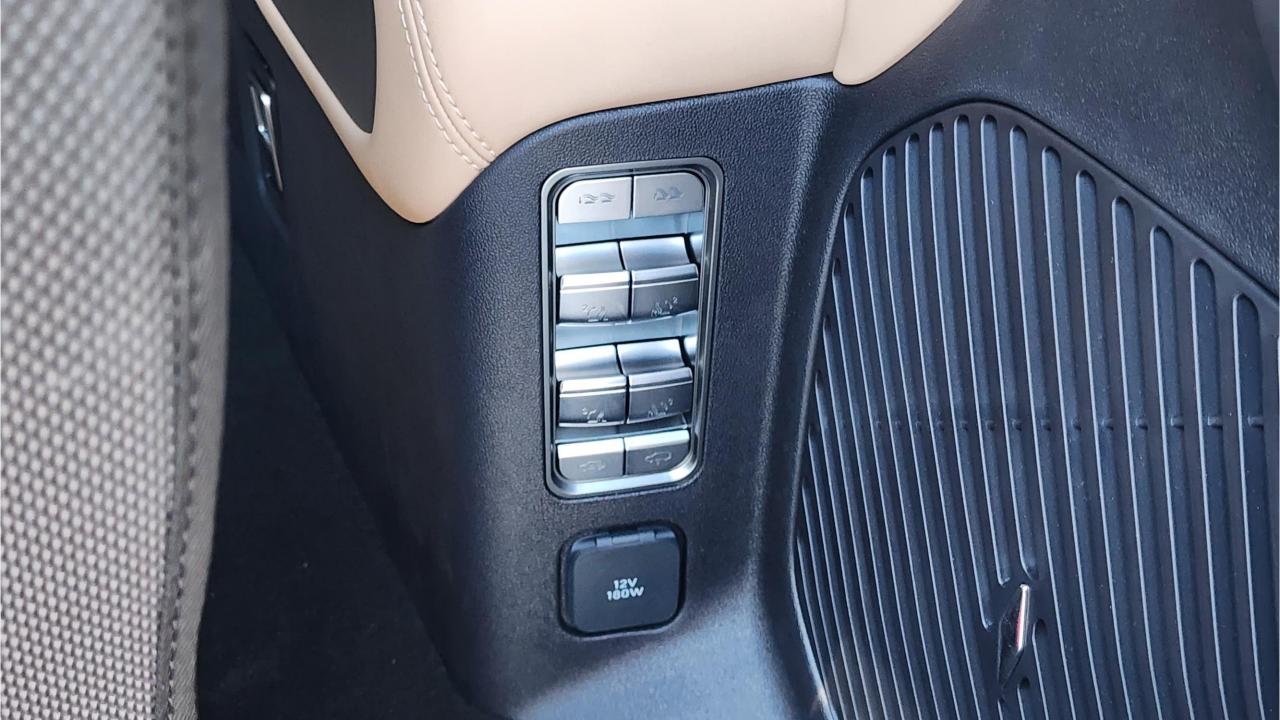

### FEATURES

- HUAWEI Driving Assistance System
- Heated & Ventilated Seats with Massage
- 18-Speaker Sound System including in Driver Headrest
- Panoramic Roof with Power Sunroof
- Head-Up Display, Interior Ambient Lighting
- Adaptive Cruise Control with Radar
- 360 Camera with Parking Sensors with Auto Park
- Lane Keep Assist, Lane Change
- Bluetooth Phone Set
- Tire Pressure Monitoring System
- Passenger Screen, Fridge, Child Lock
- Rear AC Controls
- Rear Touch Screen
- (2) 50W Wireless Phone Charging Pads
- Electric Side Steps, Roof Rails
- Digital Rear-View Mirror
- Rear Power Seats