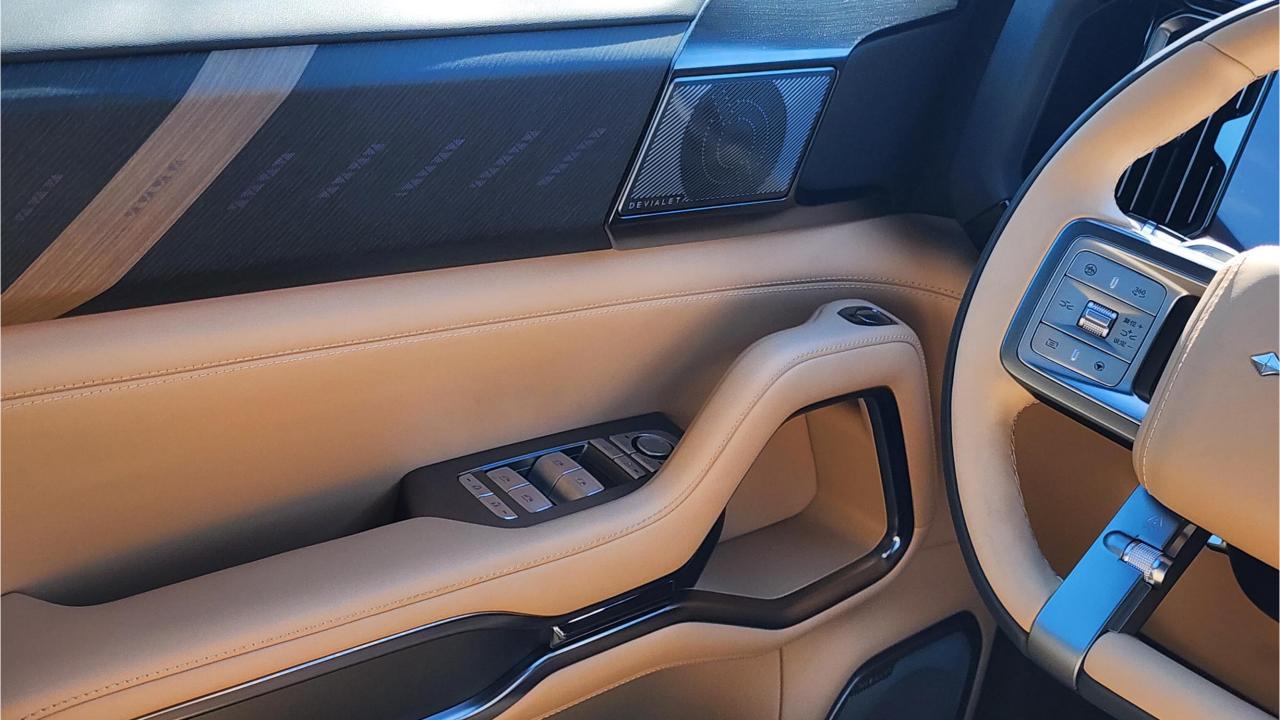

### FEATURES

- HUAWEI Driving Assistance System
- Heated & Ventilated Seats with Massage
- 18-Speaker Sound System including in Driver Headrest
- Panoramic Roof with Power Sunroof
- Head-Up Display, Interior Ambient Lighting
- Adaptive Cruise Control with Radar
- 360 Camera with Parking Sensors with Auto Park
- Lane Keep Assist, Lane Change
- Bluetooth Phone Set
- Tire Pressure Monitoring System
- Passenger Screen, Fridge, Child Lock
- Rear AC Controls
- Rear Touch Screen
- (2) 50W Wireless Phone Charging Pads
- Electric Side Steps, Roof Rails
- Digital Rear-View Mirror
- Rear Power Seats