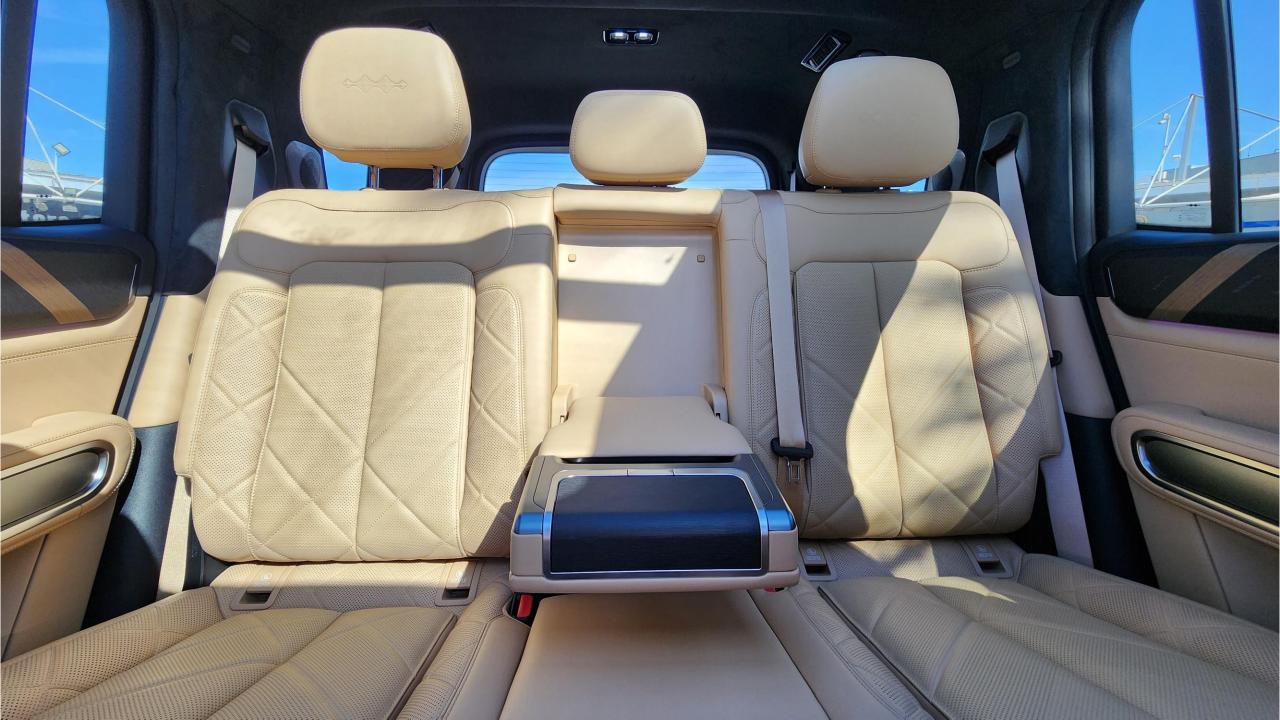

### FEATURES

- HUAWEI Driving Assistance System
- Heated & Ventilated Seats with Massage
- 18-Speaker Sound System including in Driver Headrest
- Panoramic Roof with Power Sunroof
- Head-Up Display, Interior Ambient Lighting
- Adaptive Cruise Control with Radar
- 360 Camera with Parking Sensors with Auto Park
- Lane Keep Assist, Lane Change
- Bluetooth Phone Set
- Tire Pressure Monitoring System
- Passenger Screen, Fridge, Child Lock
- Rear AC Controls
- Rear Touch Screen
- (2) 50W Wireless Phone Charging Pads
- Electric Side Steps, Roof Rails
- Digital Rear-View Mirror
- Rear Power Seats