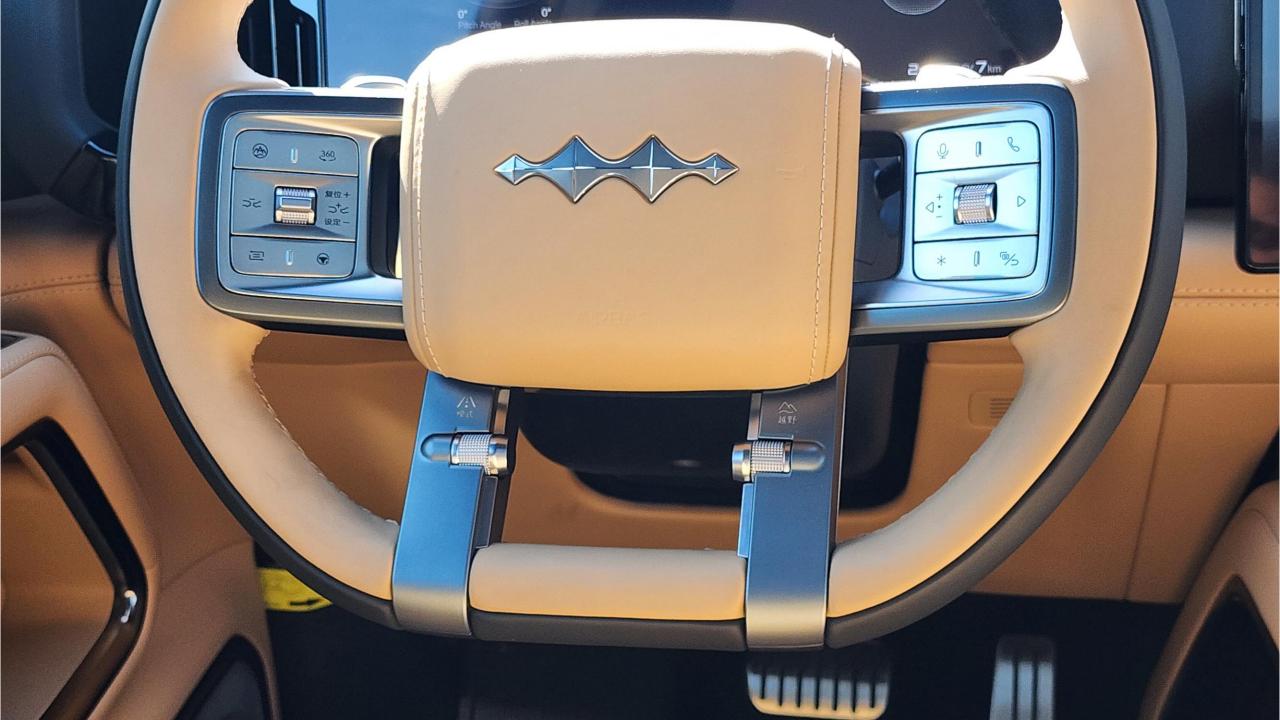

### FEATURES

- HUAWEI Driving Assistance System
- Heated & Ventilated Seats with Massage
- 18-Speaker Sound System including in Driver Headrest
- Panoramic Roof with Power Sunroof
- Head-Up Display, Interior Ambient Lighting
- Adaptive Cruise Control with Radar
- 360 Camera with Parking Sensors with Auto Park
- Lane Keep Assist, Lane Change
- Bluetooth Phone Set
- Tire Pressure Monitoring System
- Passenger Screen, Fridge, Child Lock
- Rear AC Controls
- Rear Touch Screen
- (2) 50W Wireless Phone Charging Pads
- Electric Side Steps, Roof Rails
- Digital Rear-View Mirror
- Rear Power Seats