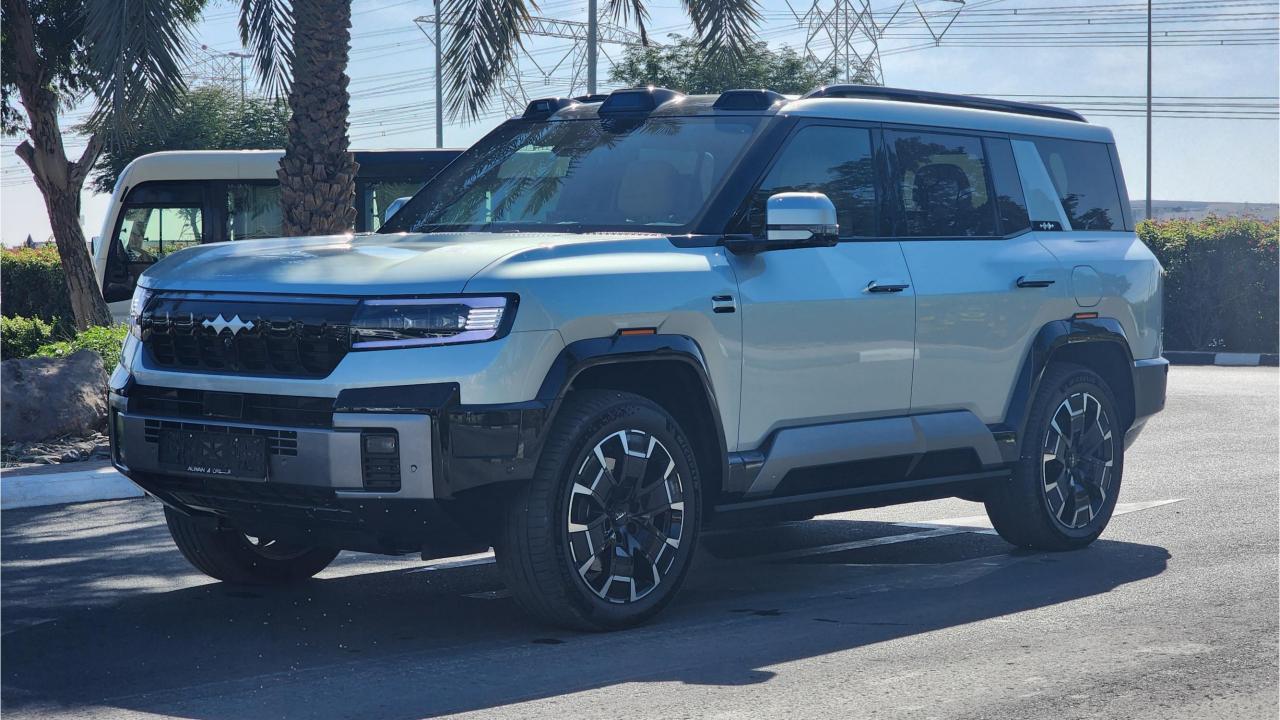

#### PERFORMANCE

- 7-Seater (2+3+2) Full-Size SUV Plug-In Hybrid 4x4
- 1,200 km Combined Range. 100 km EV Range
- 2.0L Turbocharged 4-Cylinder Engine. Dual Motor AWD
- 737 Horsepower. 760 Nm Torque. Top Speed 180 km/h
- 0-100 km/h in 4.8 seconds
- Intelligent Electric 4WD
- 21-inch Rims, Michelin Pilot Sport Tires
- Electronic Differential Lock
- Hydraulic Suspension
  - Double Wishbone Independent Suspension
  - Max ground clearance 310mm
  - Normal ground clearance 220 mm
- Fast Change 30-80% in 16 minutes

#### DIMENSIONS

5195/1994/1875 mm Wheelbase 2920 mm Curb Weight 2,905 kg