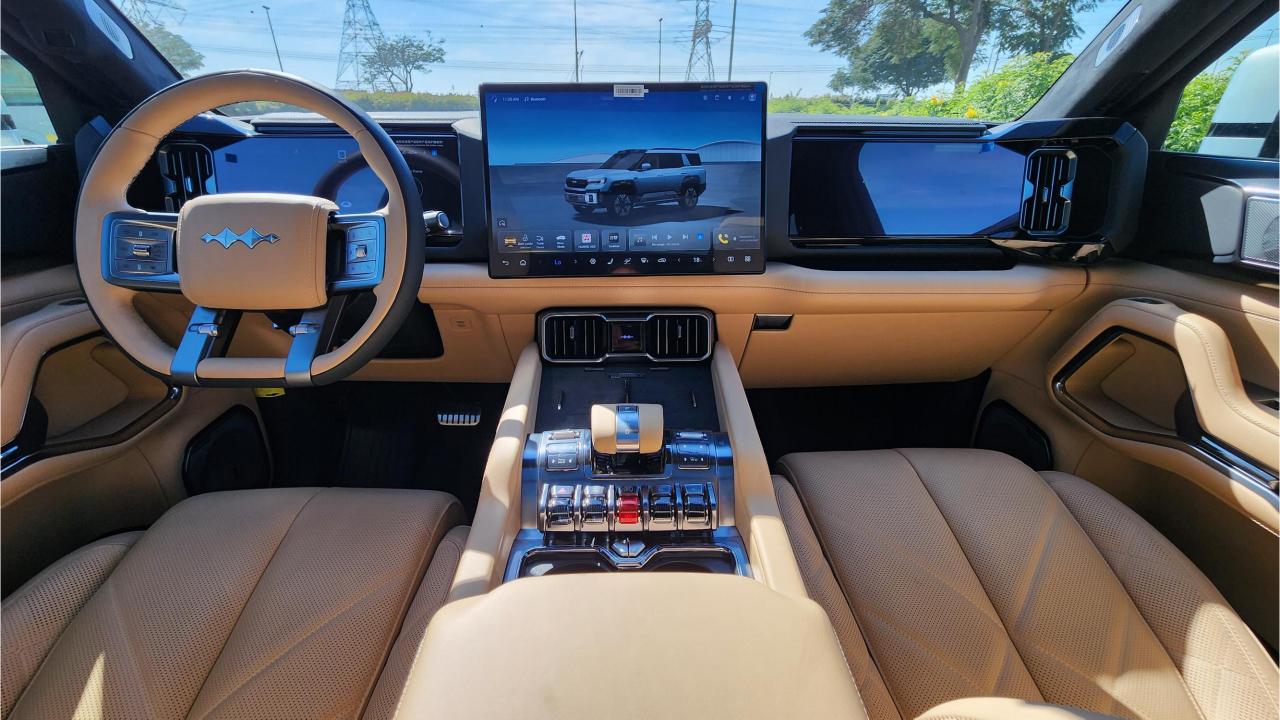

### FEATURES

- HUAWEI Driving Assistance System
- Heated & Ventilated Seats with Massage
- 18-Speaker Sound System including in Driver Headrest
- Panoramic Roof with Power Sunroof
- Head-Up Display, Interior Ambient Lighting
- Adaptive Cruise Control with Radar
- 360 Camera with Parking Sensors with Auto Park
- Lane Keep Assist, Lane Change
- Bluetooth Phone Set
- Tire Pressure Monitoring System
- Passenger Screen, Fridge, Child Lock
- Rear AC Controls
- Rear Touch Screen
- (2) 50W Wireless Phone Charging Pads
- Electric Side Steps, Roof Rails
- Digital Rear-View Mirror
- Rear Power Seats