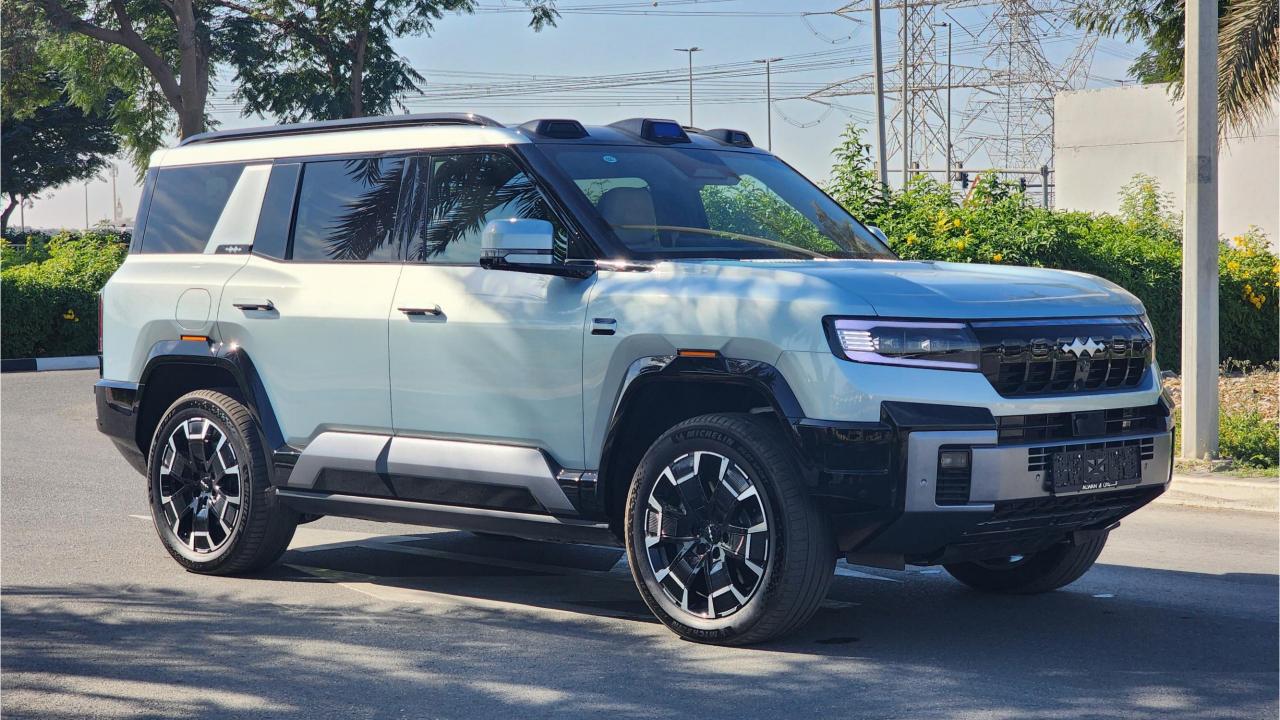

#### PERFORMANCE

- 7-Seater (2+3+2) Full-Size SUV Plug-In Hybrid 4x4
- 1,200 km Combined Range. 100 km EV Range
- 2.0L Turbocharged 4-Cylinder Engine. Dual Motor AWD
- 737 Horsepower. 760 Nm Torque. Top Speed 180 km/h
- 0-100 km/h in 4.8 seconds
- Intelligent Electric 4WD
- 21-inch Rims, Michelin Pilot Sport Tires
- Electronic Differential Lock
- Hydraulic Suspension
  - Double Wishbone Independent Suspension
  - Max ground clearance 310mm
  - Normal ground clearance 220 mm
- Fast Change 30-80% in 16 minutes

#### DIMENSIONS

5195/1994/1875 mm Wheelbase 2920 mm Curb Weight 2,905 kg