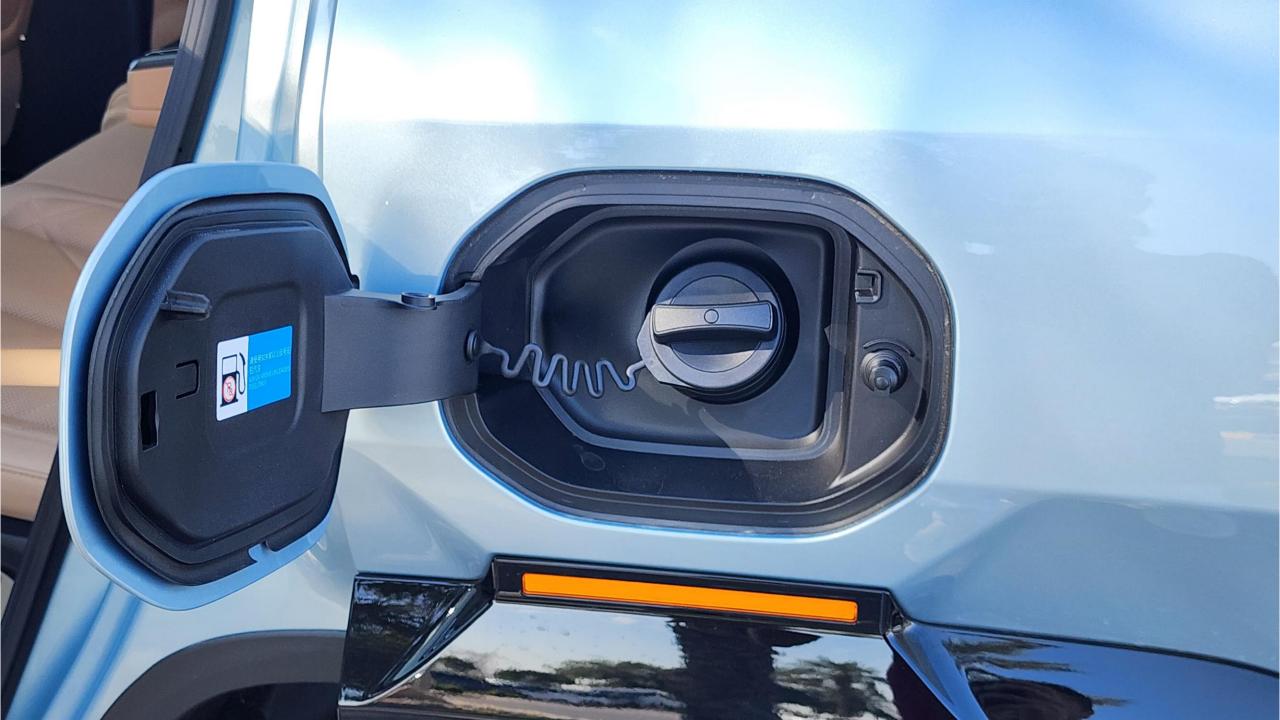

#### PERFORMANCE

- 7-Seater (2+3+2) Full-Size SUV Plug-In Hybrid 4x4
- 1,200 km Combined Range. 100 km EV Range
- 2.0L Turbocharged 4-Cylinder Engine. Dual Motor AWD
- 737 Horsepower. 760 Nm Torque. Top Speed 180 km/h
- 0-100 km/h in 4.8 seconds
- Intelligent Electric 4WD
- 21-inch Rims, Michelin Pilot Sport Tires
- Electronic Differential Lock
- Hydraulic Suspension
  - Double Wishbone Independent Suspension
  - Max ground clearance 310mm
  - Normal ground clearance 220 mm
- Fast Change 30-80% in 16 minutes