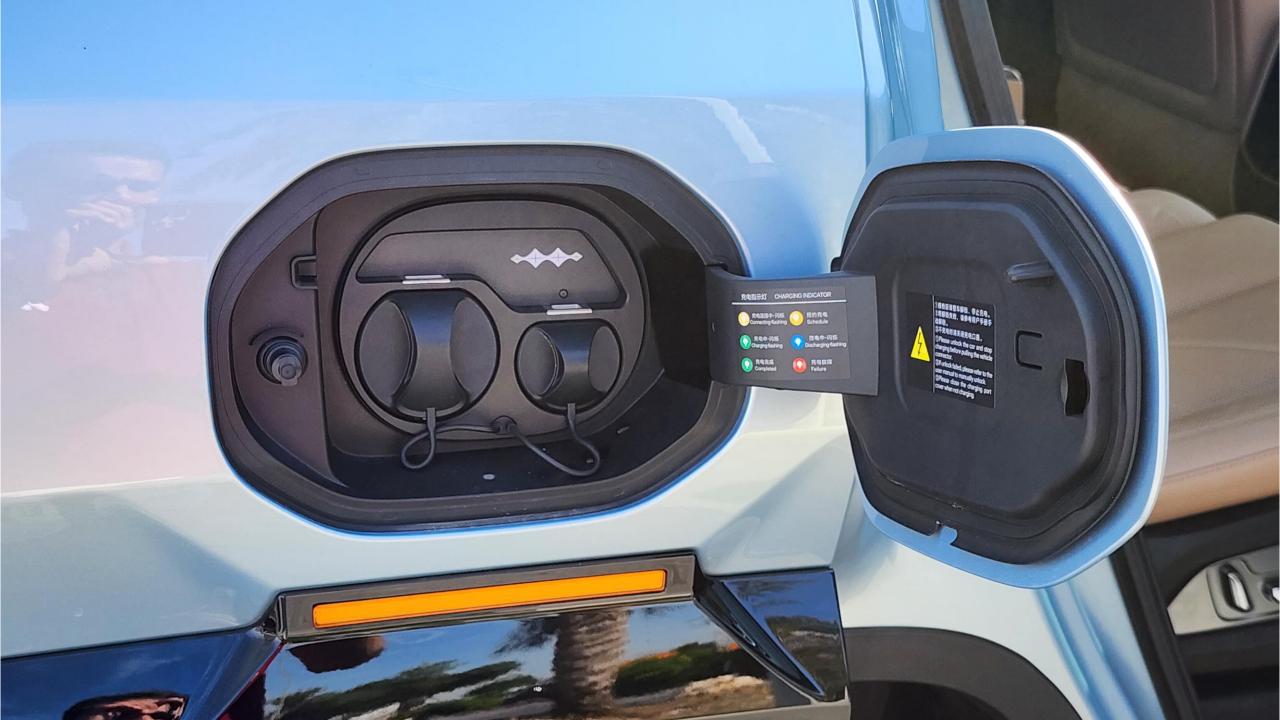

#### PERFORMANCE

- 7-Seater (2+3+2) Full-Size SUV Plug-In Hybrid 4x4
- 1,200 km Combined Range. 100 km EV Range
- 2.0L Turbocharged 4-Cylinder Engine. Dual Motor AWD
- 737 Horsepower. 760 Nm Torque. Top Speed 180 km/h
- 0-100 km/h in 4.8 seconds
- Intelligent Electric 4WD
- 21-inch Rims, Michelin Pilot Sport Tires
- Electronic Differential Lock
- Hydraulic Suspension
  - Double Wishbone Independent Suspension
  - Max ground clearance 310mm
  - Normal ground clearance 220 mm
- Fast Change 30-80% in 16 minutes