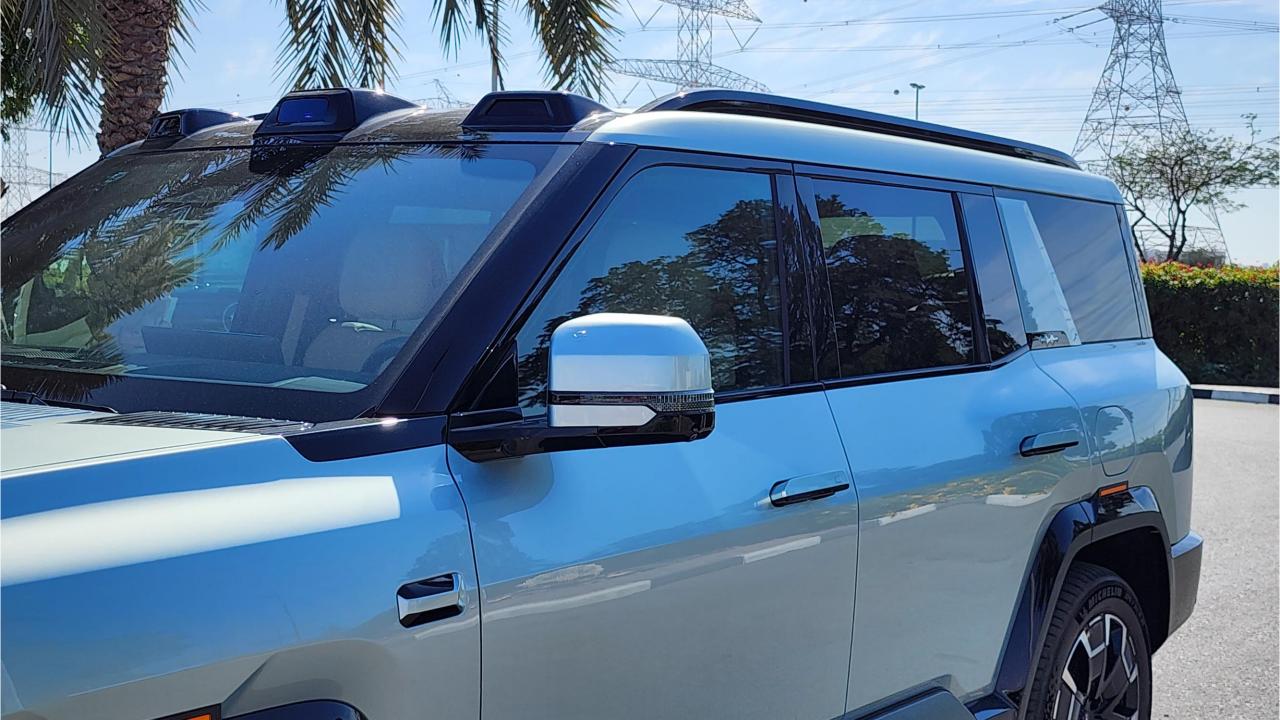

### FEATURES

- HUAWEI Driving Assistance System
- Heated & Ventilated Seats with Massage
- 18-Speaker Sound System including in Driver Headrest
- Panoramic Roof with Power Sunroof
- Head-Up Display, Interior Ambient Lighting
- Adaptive Cruise Control with Radar
- 360 Camera with Parking Sensors with Auto Park
- Lane Keep Assist, Lane Change
- Bluetooth Phone Set
- Tire Pressure Monitoring System
- Passenger Screen, Fridge, Child Lock
- Rear AC Controls
- Rear Touch Screen
- (2) 50W Wireless Phone Charging Pads
- Electric Side Steps, Roof Rails
- Digital Rear-View Mirror
- Rear Power Seats