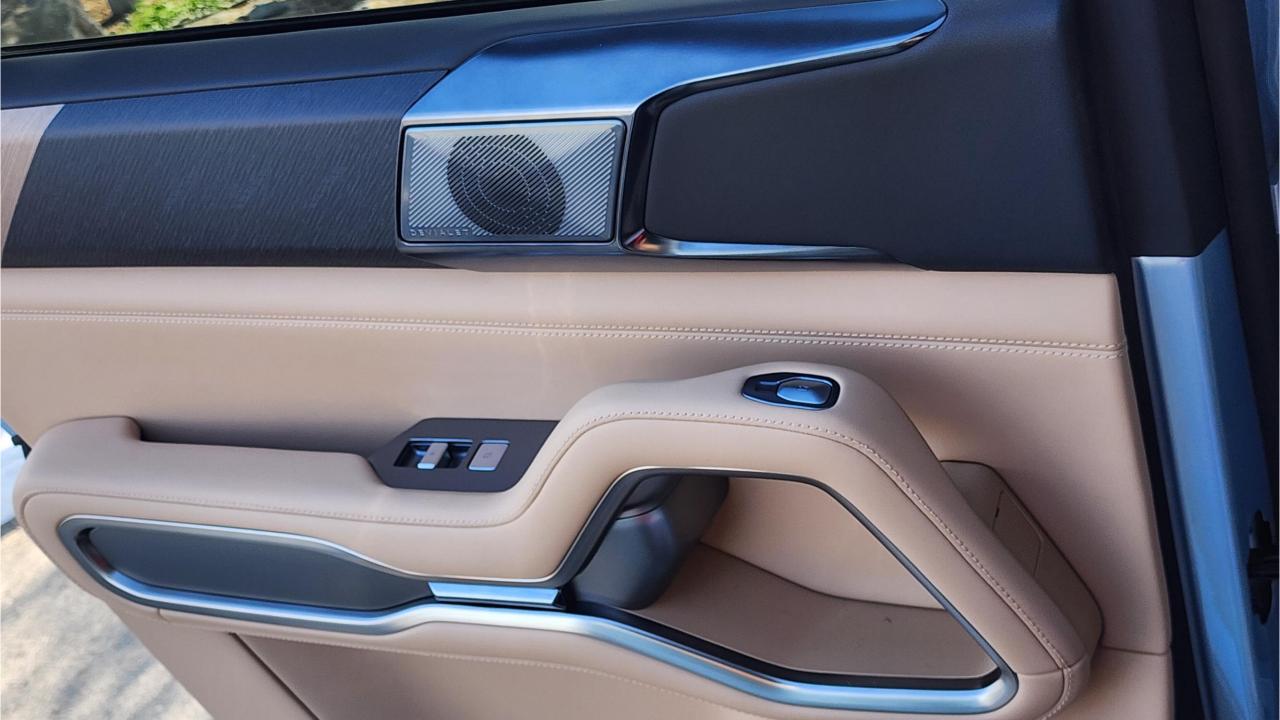

### FEATURES

- HUAWEI Driving Assistance System
- Heated & Ventilated Seats with Massage
- 18-Speaker Sound System including in Driver Headrest
- Panoramic Roof with Power Sunroof
- Head-Up Display, Interior Ambient Lighting
- Adaptive Cruise Control with Radar
- 360 Camera with Parking Sensors with Auto Park
- Lane Keep Assist, Lane Change
- Bluetooth Phone Set
- Tire Pressure Monitoring System
- Passenger Screen, Fridge, Child Lock
- Rear AC Controls
- Rear Touch Screen
- (2) 50W Wireless Phone Charging Pads
- Electric Side Steps, Roof Rails
- Digital Rear-View Mirror
- Rear Power Seats