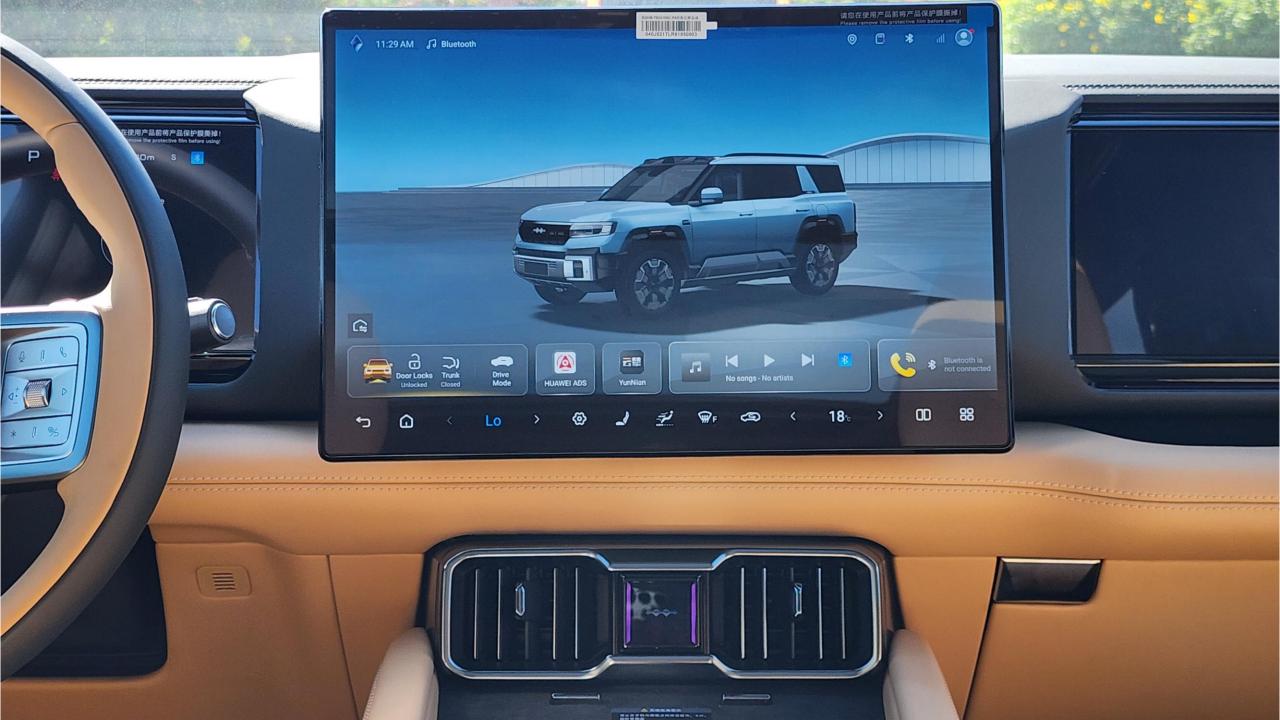

### FEATURES

- HUAWEI Driving Assistance System
- Heated & Ventilated Seats with Massage
- 18-Speaker Sound System including in Driver Headrest
- Panoramic Roof with Power Sunroof
- Head-Up Display, Interior Ambient Lighting
- Adaptive Cruise Control with Radar
- 360 Camera with Parking Sensors with Auto Park
- Lane Keep Assist, Lane Change
- Bluetooth Phone Set
- Tire Pressure Monitoring System
- Passenger Screen, Fridge, Child Lock
- Rear AC Controls
- Rear Touch Screen
- (2) 50W Wireless Phone Charging Pads
- Electric Side Steps, Roof Rails
- Digital Rear-View Mirror
- Rear Power Seats