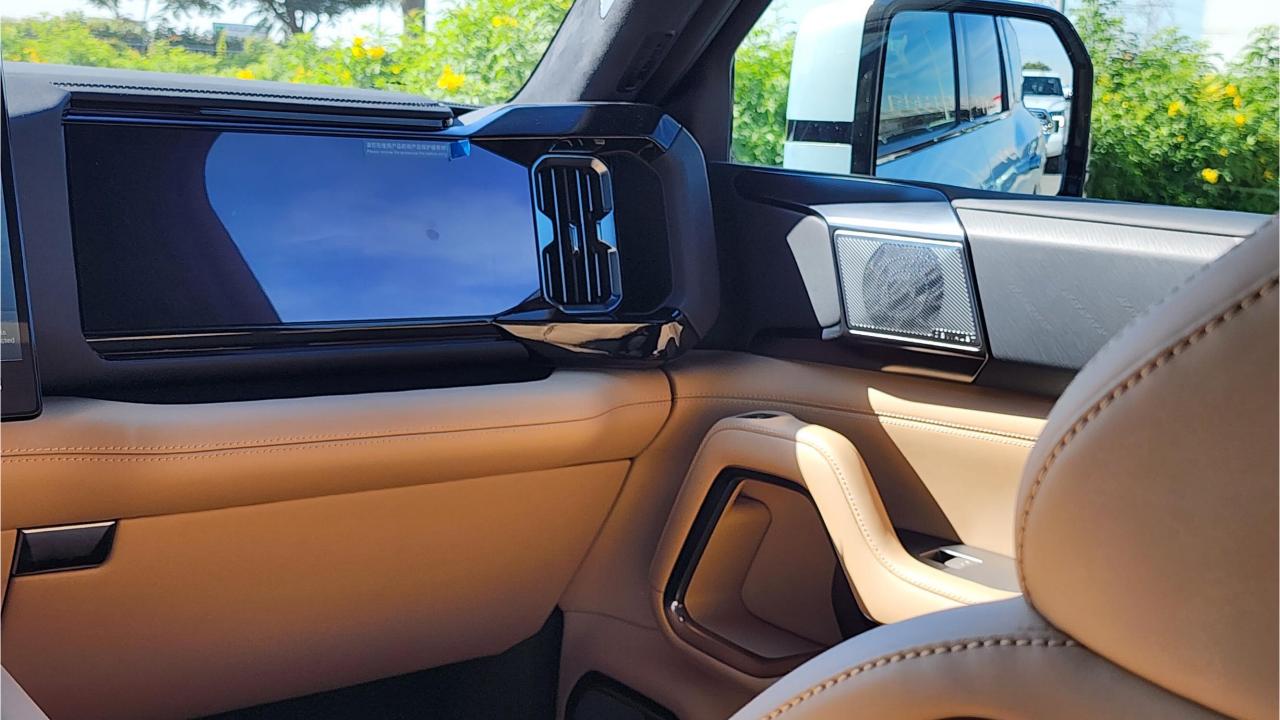

### FEATURES

- HUAWEI Driving Assistance System
- Heated & Ventilated Seats with Massage
- 18-Speaker Sound System including in Driver Headrest
- Panoramic Roof with Power Sunroof
- Head-Up Display, Interior Ambient Lighting
- Adaptive Cruise Control with Radar
- 360 Camera with Parking Sensors with Auto Park
- Lane Keep Assist, Lane Change
- Bluetooth Phone Set
- Tire Pressure Monitoring System
- Passenger Screen, Fridge, Child Lock
- Rear AC Controls
- Rear Touch Screen
- (2) 50W Wireless Phone Charging Pads
- Electric Side Steps, Roof Rails
- Digital Rear-View Mirror
- Rear Power Seats