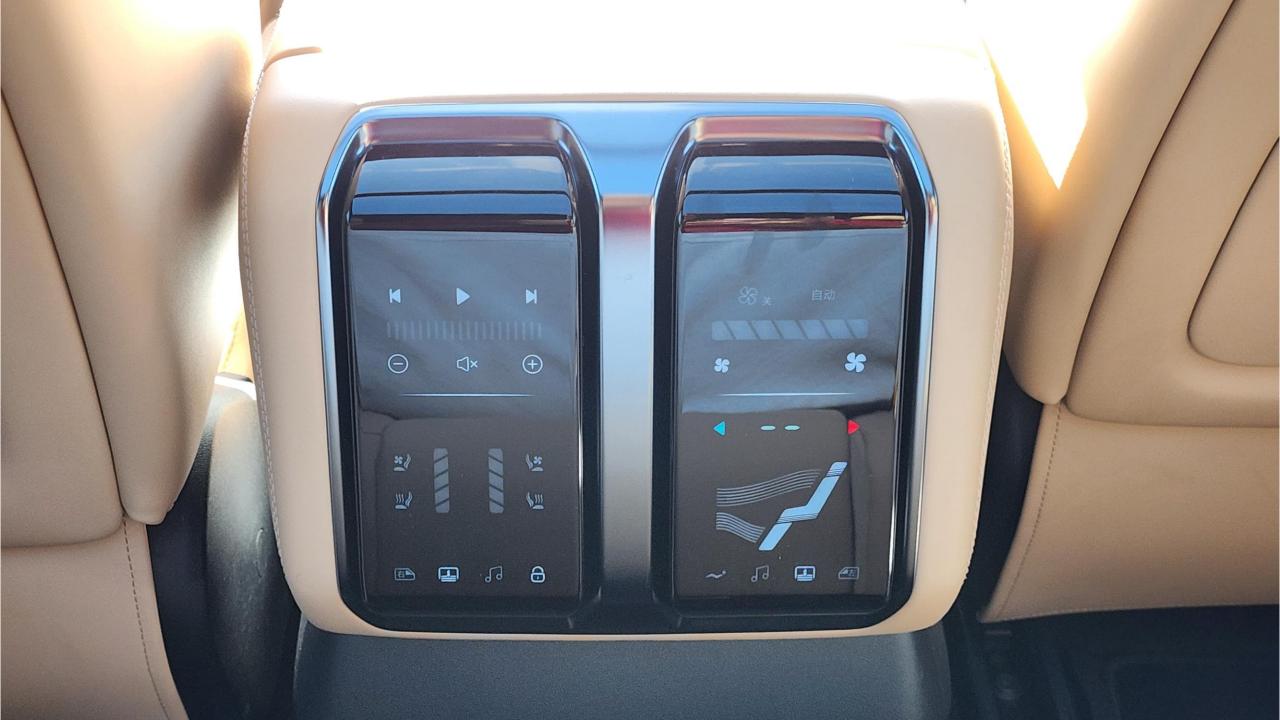

### FEATURES

- HUAWEI Driving Assistance System
- Heated & Ventilated Seats with Massage
- 18-Speaker Sound System including in Driver Headrest
- Panoramic Roof with Power Sunroof
- Head-Up Display, Interior Ambient Lighting
- Adaptive Cruise Control with Radar
- 360 Camera with Parking Sensors with Auto Park
- Lane Keep Assist, Lane Change
- Bluetooth Phone Set
- Tire Pressure Monitoring System
- Passenger Screen, Fridge, Child Lock
- Rear AC Controls
- Rear Touch Screen
- (2) 50W Wireless Phone Charging Pads
- Electric Side Steps, Roof Rails
- Digital Rear-View Mirror
- Rear Power Seats