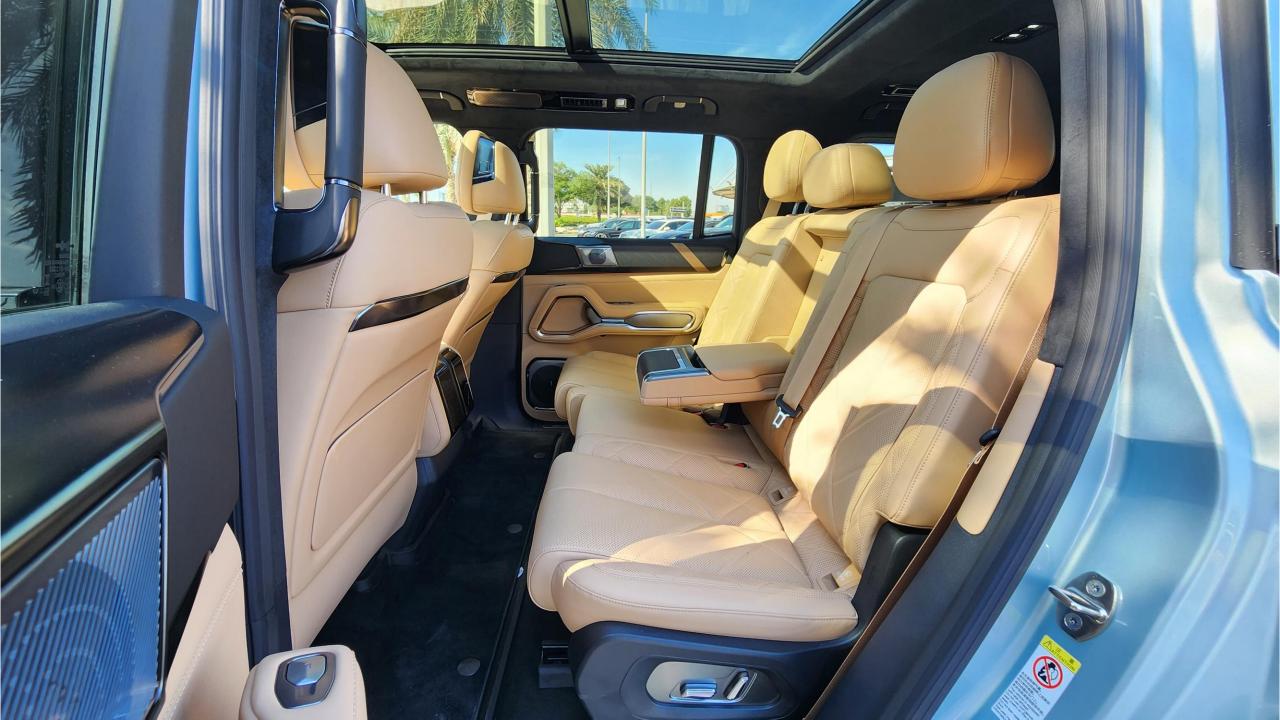

#### PERFORMANCE

- 7-Seater (2+3+2) Full-Size SUV Plug-In Hybrid 4x4
- 1,200 km Combined Range. 100 km EV Range
- 2.0L Turbocharged 4-Cylinder Engine. Dual Motor AWD
- 737 Horsepower. 760 Nm Torque. Top Speed 180 km/h
- 0-100 km/h in 4.8 seconds
- Intelligent Electric 4WD
- 21-inch Rims, Michelin Pilot Sport Tires
- Electronic Differential Lock
- Hydraulic Suspension
  - Double Wishbone Independent Suspension
  - Max ground clearance 310mm
  - Normal ground clearance 220 mm
- Fast Change 30-80% in 16 minutes

### FEATURES

- HUAWEI Driving Assistance System
- Heated & Ventilated Seats with Massage
- 18-Speaker Sound System including in Driver Headrest
- Panoramic Roof with Power Sunroof
- Head-Up Display, Interior Ambient Lighting
- Adaptive Cruise Control with Radar
- 360 Camera with Parking Sensors with Auto Park
- Lane Keep Assist, Lane Change
- Bluetooth Phone Set
- Tire Pressure Monitoring System
- Passenger Screen, Fridge, Child Lock
- Rear AC Controls
- Rear Touch Screen
- (2) 50W Wireless Phone Charging Pads
- Electric Side Steps, Roof Rails
- Digital Rear-View Mirror
- Rear Power Seats