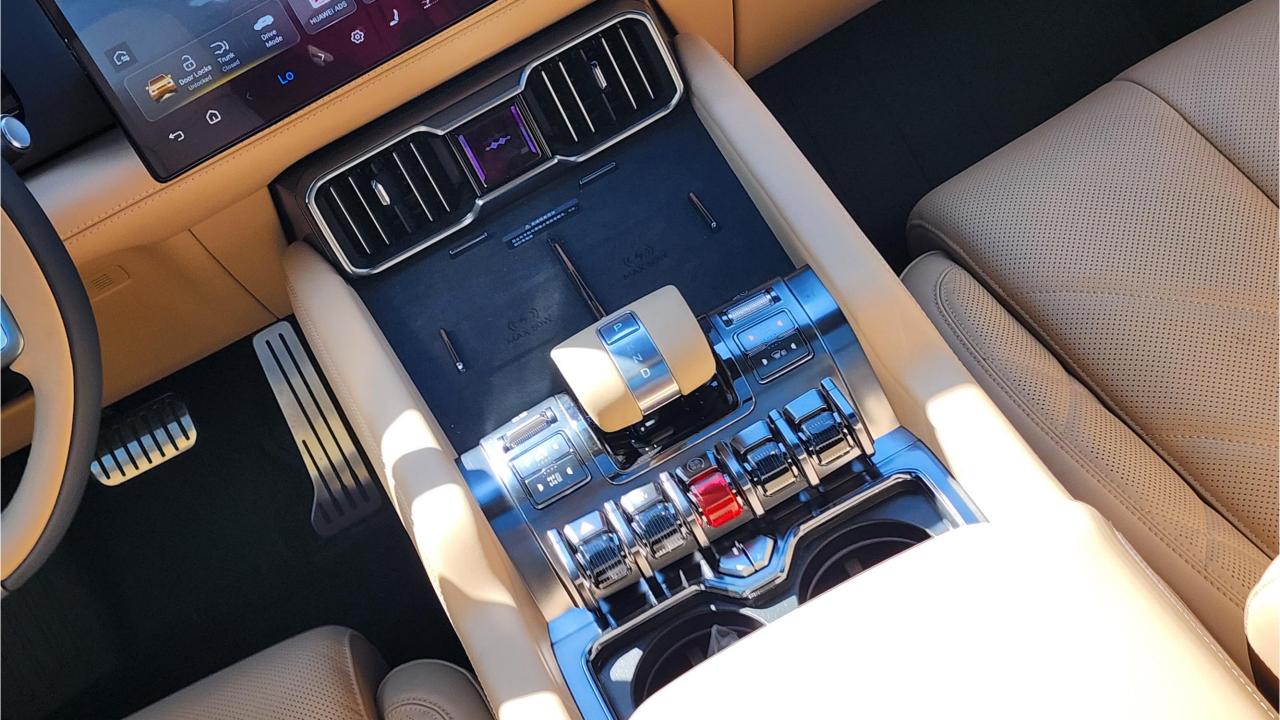

### FEATURES

- HUAWEI Driving Assistance System
- Heated & Ventilated Seats with Massage
- 18-Speaker Sound System including in Driver Headrest
- Panoramic Roof with Power Sunroof
- Head-Up Display, Interior Ambient Lighting
- Adaptive Cruise Control with Radar
- 360 Camera with Parking Sensors with Auto Park
- Lane Keep Assist, Lane Change
- Bluetooth Phone Set
- Tire Pressure Monitoring System
- Passenger Screen, Fridge, Child Lock
- Rear AC Controls
- Rear Touch Screen
- (2) 50W Wireless Phone Charging Pads
- Electric Side Steps, Roof Rails
- Digital Rear-View Mirror
- Rear Power Seats