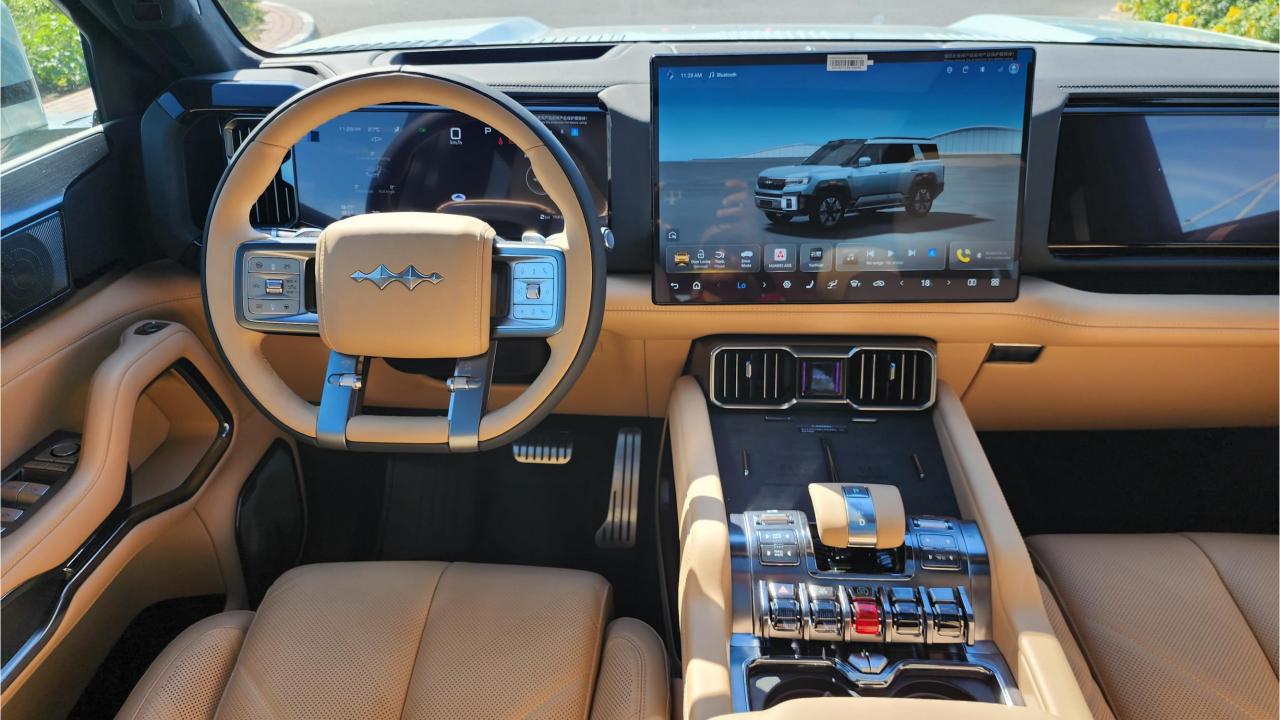

### FEATURES

- HUAWEI Driving Assistance System
- Heated & Ventilated Seats with Massage
- 18-Speaker Sound System including in Driver Headrest
- Panoramic Roof with Power Sunroof
- Head-Up Display, Interior Ambient Lighting
- Adaptive Cruise Control with Radar
- 360 Camera with Parking Sensors with Auto Park
- Lane Keep Assist, Lane Change
- Bluetooth Phone Set
- Tire Pressure Monitoring System
- Passenger Screen, Fridge, Child Lock
- Rear AC Controls
- Rear Touch Screen
- (2) 50W Wireless Phone Charging Pads
- Electric Side Steps, Roof Rails
- Digital Rear-View Mirror
- Rear Power Seats