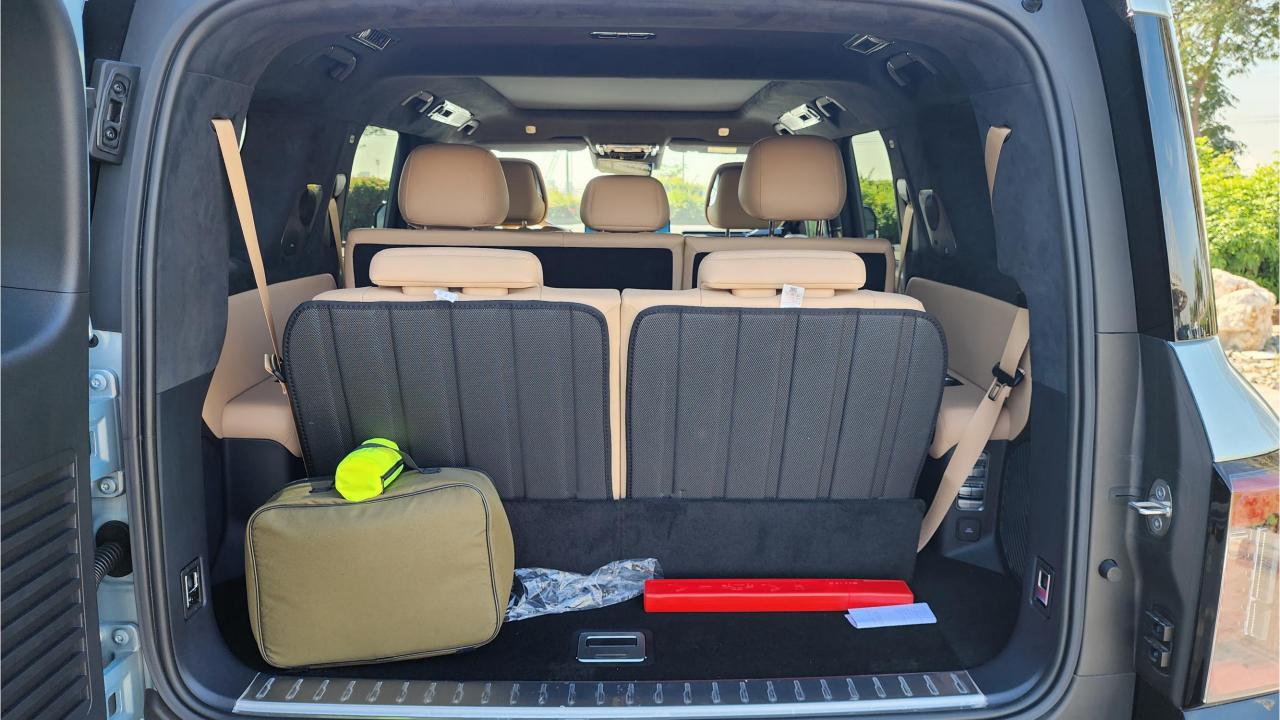

#### PERFORMANCE

- 7-Seater (2+3+2) Full-Size SUV Plug-In Hybrid 4x4
- 1,200 km Combined Range. 100 km EV Range
- 2.0L Turbocharged 4-Cylinder Engine. Dual Motor AWD
- 737 Horsepower. 760 Nm Torque. Top Speed 180 km/h
- 0-100 km/h in 4.8 seconds
- Intelligent Electric 4WD
- 21-inch Rims, Michelin Pilot Sport Tires
- Electronic Differential Lock
- Hydraulic Suspension
  - Double Wishbone Independent Suspension
  - Max ground clearance 310mm
  - Normal ground clearance 220 mm
- Fast Change 30-80% in 16 minutes

### FEATURES

- HUAWEI Driving Assistance System
- Heated & Ventilated Seats with Massage
- 18-Speaker Sound System including in Driver Headrest
- Panoramic Roof with Power Sunroof
- Head-Up Display, Interior Ambient Lighting
- Adaptive Cruise Control with Radar
- 360 Camera with Parking Sensors with Auto Park
- Lane Keep Assist, Lane Change
- Bluetooth Phone Set
- Tire Pressure Monitoring System
- Passenger Screen, Fridge, Child Lock
- Rear AC Controls
- Rear Touch Screen
- (2) 50W Wireless Phone Charging Pads
- Electric Side Steps, Roof Rails
- Digital Rear-View Mirror
- Rear Power Seats