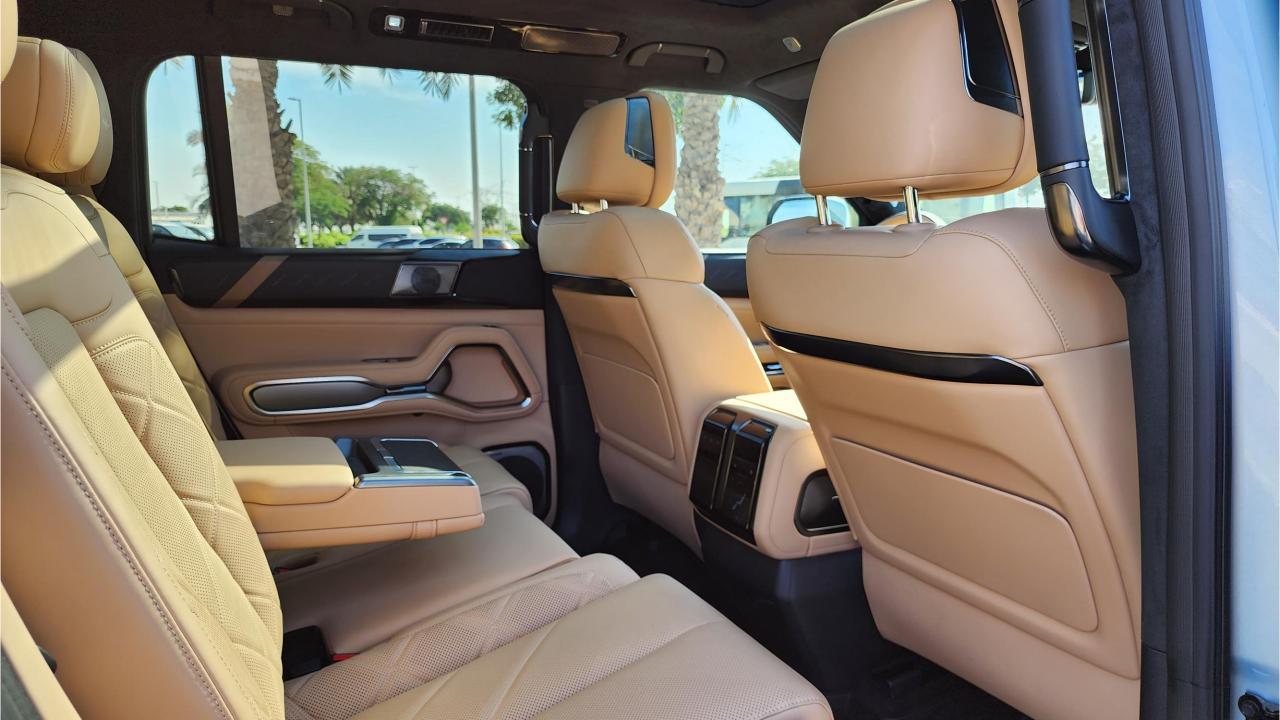

### FEATURES

- HUAWEI Driving Assistance System
- Heated & Ventilated Seats with Massage
- 18-Speaker Sound System including in Driver Headrest
- Panoramic Roof with Power Sunroof
- Head-Up Display, Interior Ambient Lighting
- Adaptive Cruise Control with Radar
- 360 Camera with Parking Sensors with Auto Park
- Lane Keep Assist, Lane Change
- Bluetooth Phone Set
- Tire Pressure Monitoring System
- Passenger Screen, Fridge, Child Lock
- Rear AC Controls
- Rear Touch Screen
- (2) 50W Wireless Phone Charging Pads
- Electric Side Steps, Roof Rails
- Digital Rear-View Mirror
- Rear Power Seats