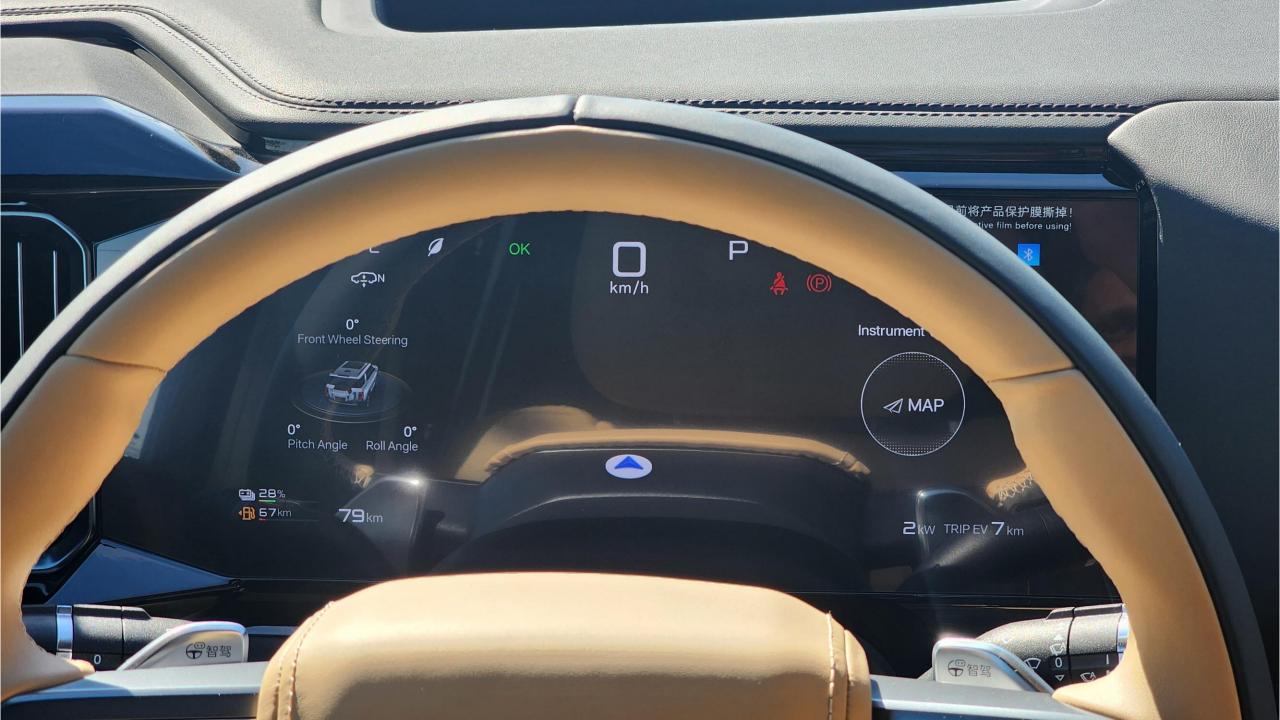

### FEATURES

- HUAWEI Driving Assistance System
- Heated & Ventilated Seats with Massage
- 18-Speaker Sound System including in Driver Headrest
- Panoramic Roof with Power Sunroof
- Head-Up Display, Interior Ambient Lighting
- Adaptive Cruise Control with Radar
- 360 Camera with Parking Sensors with Auto Park
- Lane Keep Assist, Lane Change
- Bluetooth Phone Set
- Tire Pressure Monitoring System
- Passenger Screen, Fridge, Child Lock
- Rear AC Controls
- Rear Touch Screen
- (2) 50W Wireless Phone Charging Pads
- Electric Side Steps, Roof Rails
- Digital Rear-View Mirror
- Rear Power Seats