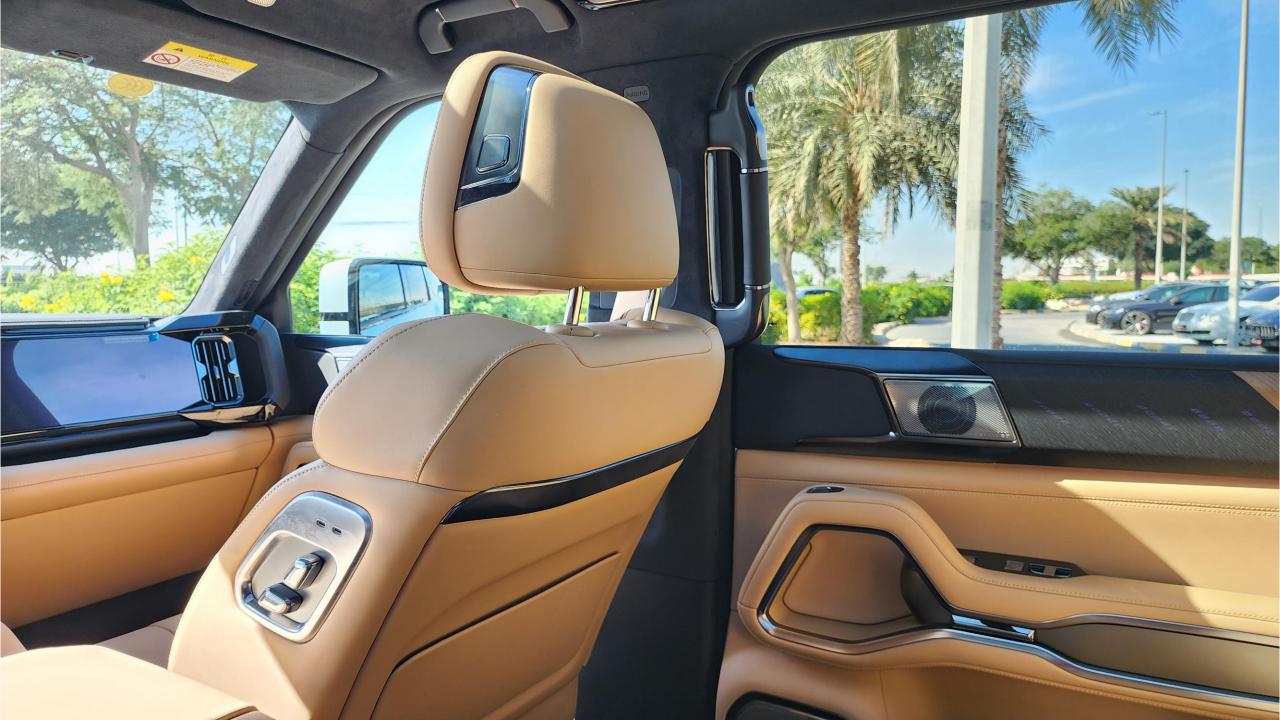

### FEATURES

- HUAWEI Driving Assistance System
- Heated & Ventilated Seats with Massage
- 18-Speaker Sound System including in Driver Headrest
- Panoramic Roof with Power Sunroof
- Head-Up Display, Interior Ambient Lighting
- Adaptive Cruise Control with Radar
- 360 Camera with Parking Sensors with Auto Park
- Lane Keep Assist, Lane Change
- Bluetooth Phone Set
- Tire Pressure Monitoring System
- Passenger Screen, Fridge, Child Lock
- Rear AC Controls
- Rear Touch Screen
- (2) 50W Wireless Phone Charging Pads
- Electric Side Steps, Roof Rails
- Digital Rear-View Mirror
- Rear Power Seats