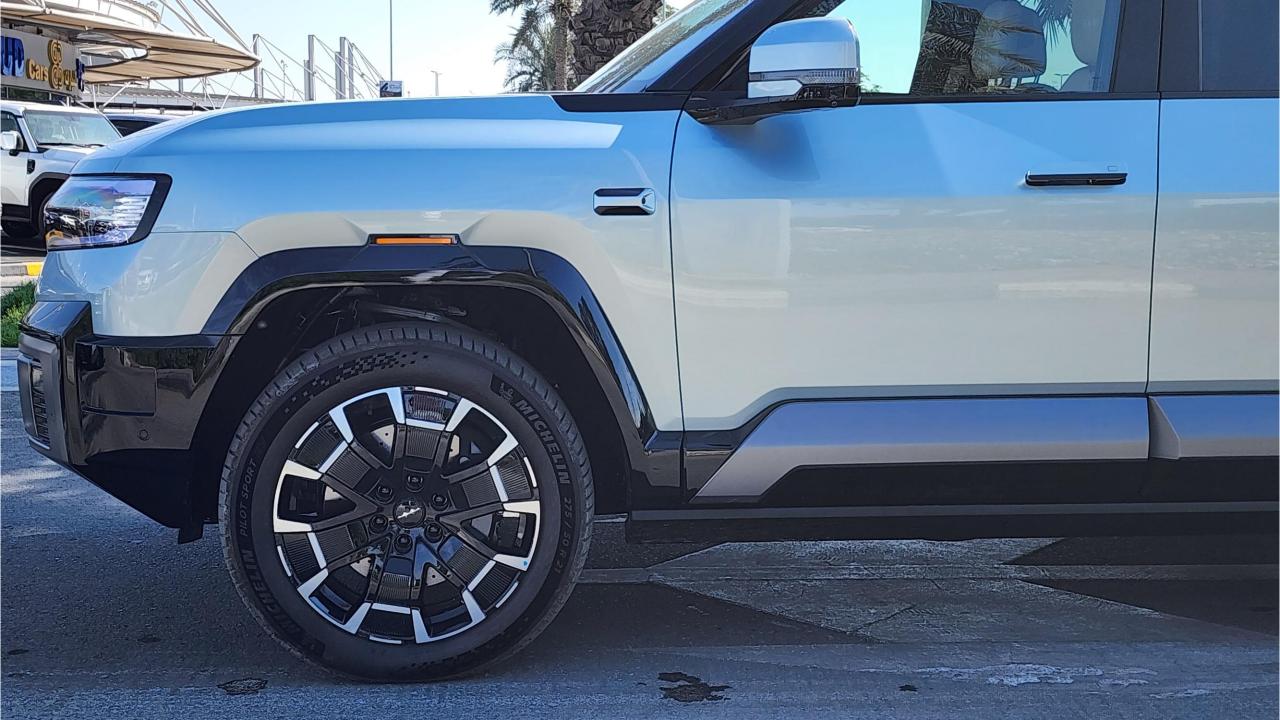

## PERFORMANCE

- 7-Seater (2+3+2) Full-Size SUV Plug-In Hybrid 4x4
- 1,200 km Combined Range. 100 km EV Range
- 2.0L Turbocharged 4-Cylinder Engine. Dual Motor AWD
- 939 Horsepower. 760 Nm Torque. Top Speed 180 km/h
- 0-100 km/h in 4.8 seconds
- Intelligent Electric 4WD
- 21-inch Rims, Michelin Pilot Sport Tires
- Electronic Differential Lock
- Hydraulic Suspension
  - Double Wishbone Independent Suspension
  - Max ground clearance 310mm
  - Normal ground clearance 220 mm
- Fast Change 30-80% in 16 minutes