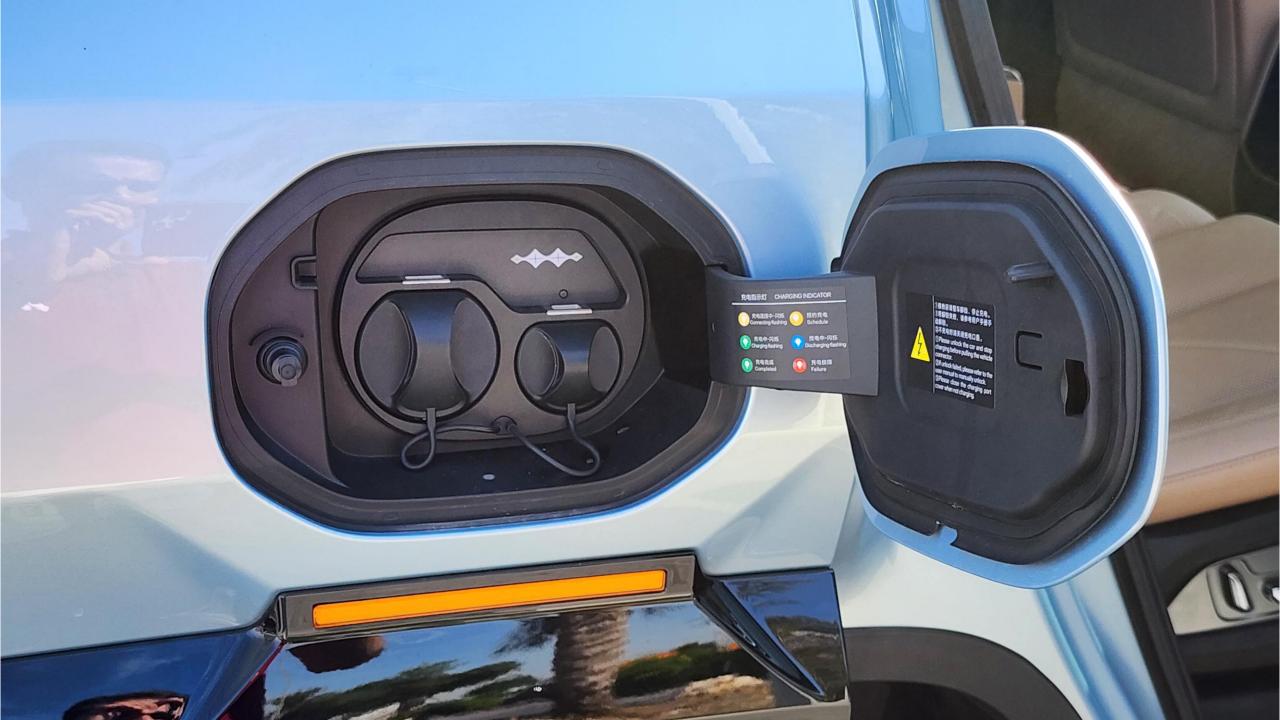

## PERFORMANCE

- 7-Seater (2+3+2) Full-Size SUV Plug-In Hybrid 4x4
- 1,200 km Combined Range. 100 km EV Range
- 2.0L Turbocharged 4-Cylinder Engine. Dual Motor AWD
- 939 Horsepower. 760 Nm Torque. Top Speed 180 km/h
- 0-100 km/h in 4.8 seconds
- Intelligent Electric 4WD
- 21-inch Rims, Michelin Pilot Sport Tires
- Electronic Differential Lock
- Hydraulic Suspension
  - Double Wishbone Independent Suspension
  - Max ground clearance 310mm
  - Normal ground clearance 220 mm
- Fast Change 30-80% in 16 minutes