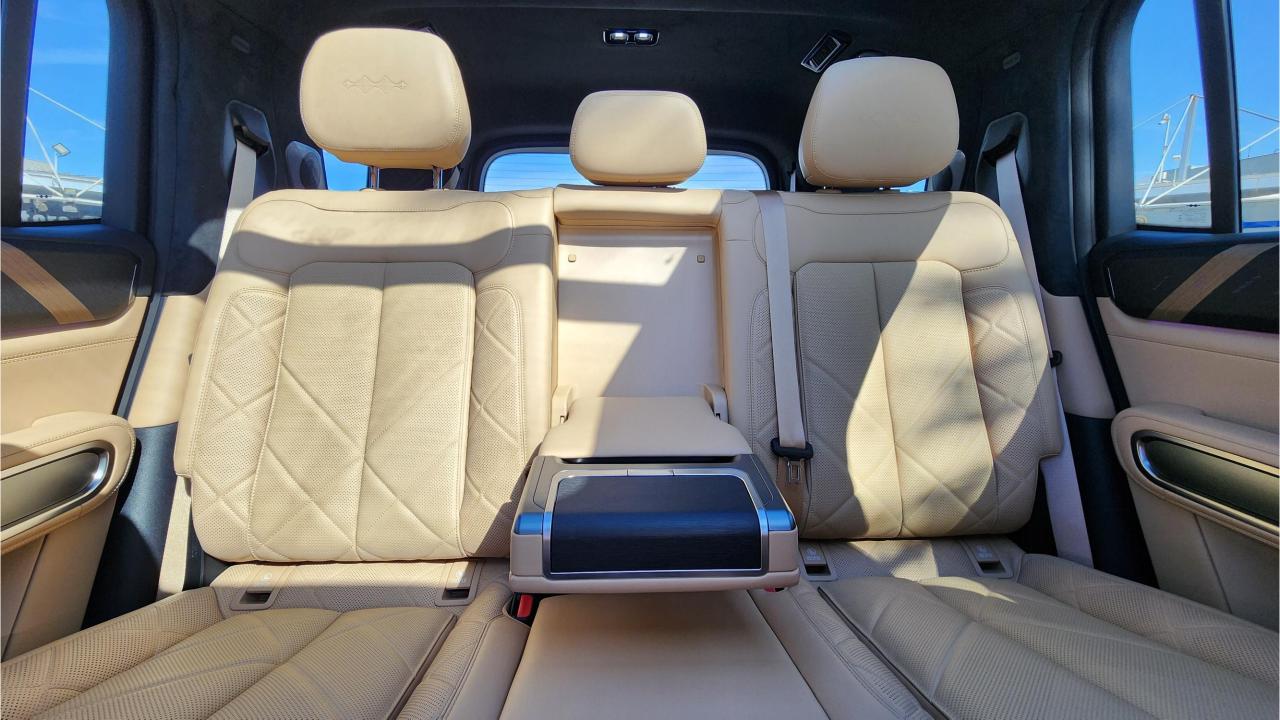

## **FEATURES**

- HUAWEI Driving Assistance System
- Heated & Ventilated Seats with Massage
- 18-Speaker Sound System including in Driver Headrest
- Panoramic Roof with Power Sunroof
- Head-Up Display, Interior Ambient Lighting
- Adaptive Cruise Control with Radar
- 360 Camera with Parking Sensors with Auto Park
- Lane Keep Assist, Lane Change
- Bluetooth Phone Set
- Tire Pressure Monitoring System
- Passenger Screen, Fridge, Child Lock
- Rear AC Controls
- Rear Touch Screen
- (2) 50W Wireless Phone Charging Pads
- Electric Side Steps, Roof Rails
- Digital Rear-View Mirror
- Rear Power Seats