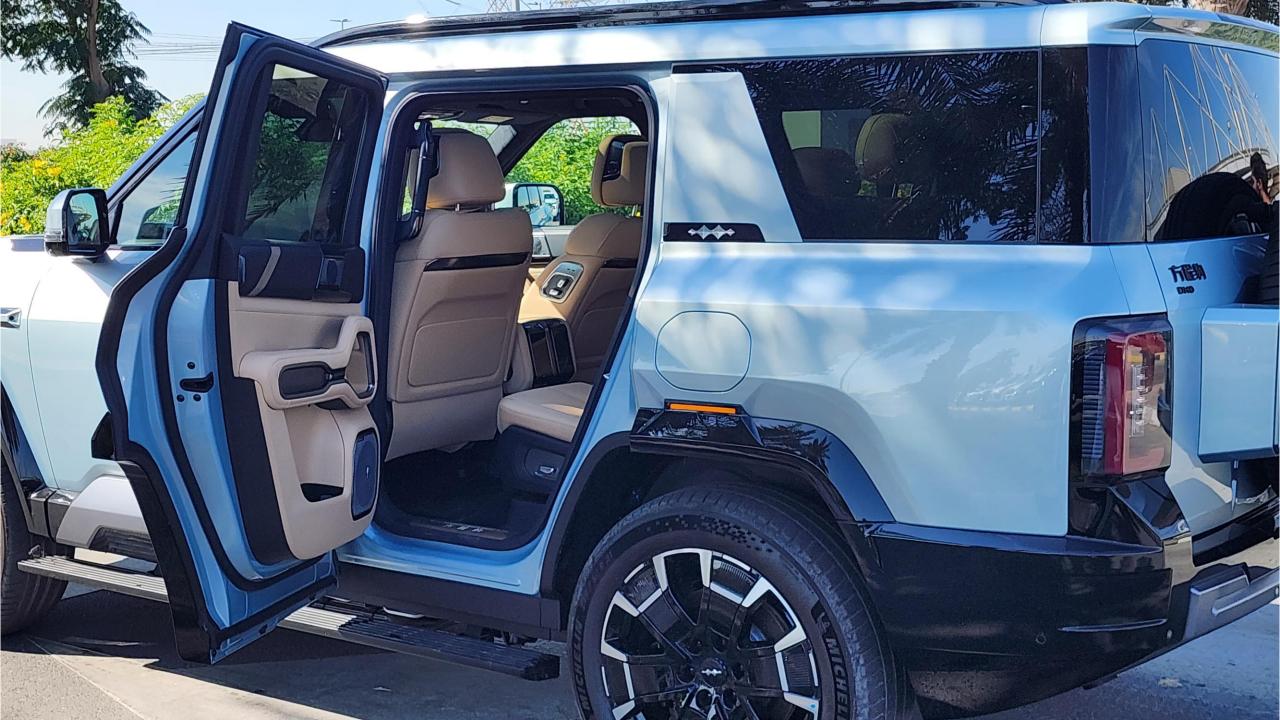

## **FEATURES**

- HUAWEI Driving Assistance System
- Heated & Ventilated Seats with Massage
- 18-Speaker Sound System including in Driver Headrest
- Panoramic Roof with Power Sunroof
- Head-Up Display, Interior Ambient Lighting
- Adaptive Cruise Control with Radar
- 360 Camera with Parking Sensors with Auto Park
- Lane Keep Assist, Lane Change
- Bluetooth Phone Set
- Tire Pressure Monitoring System
- Passenger Screen, Fridge, Child Lock
- Rear AC Controls
- Rear Touch Screen
- (2) 50W Wireless Phone Charging Pads
- Electric Side Steps, Roof Rails
- Digital Rear-View Mirror
- Rear Power Seats