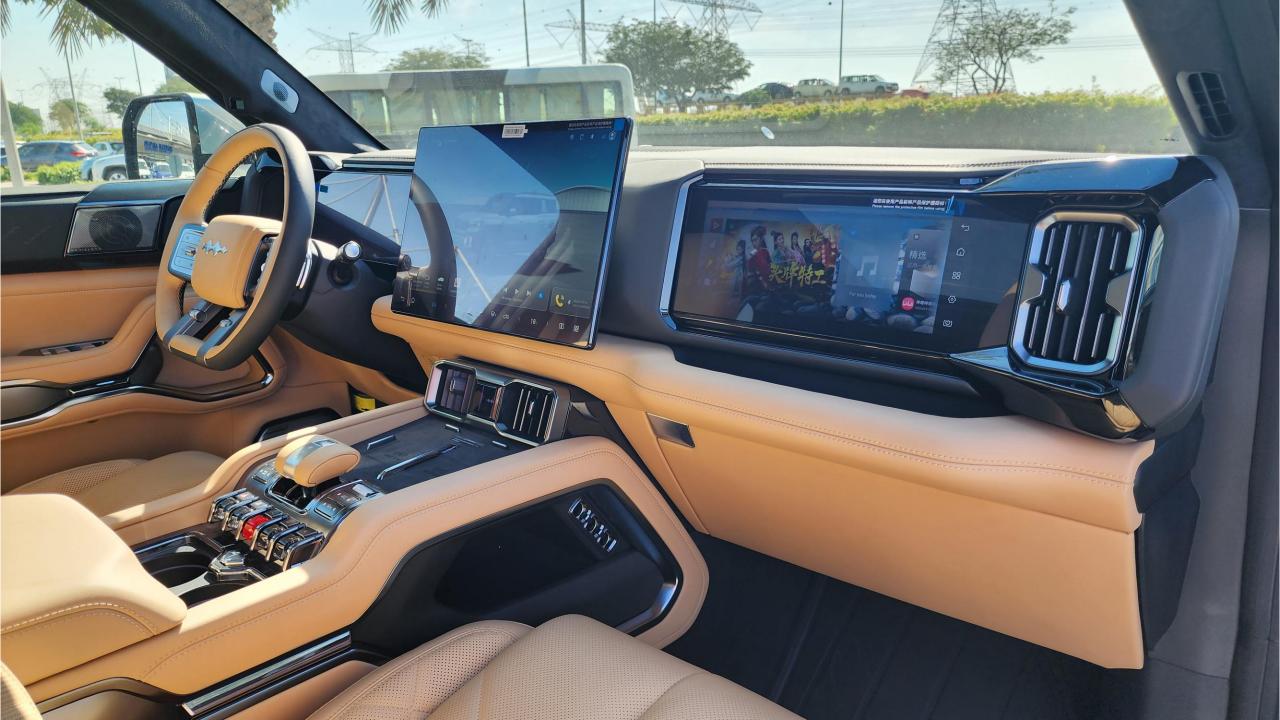

## **FEATURES**

- HUAWEI Driving Assistance System
- Heated & Ventilated Seats with Massage
- 18-Speaker Sound System including in Driver Headrest
- Panoramic Roof with Power Sunroof
- Head-Up Display, Interior Ambient Lighting
- Adaptive Cruise Control with Radar
- 360 Camera with Parking Sensors with Auto Park
- Lane Keep Assist, Lane Change
- Bluetooth Phone Set
- Tire Pressure Monitoring System
- Passenger Screen, Fridge, Child Lock
- Rear AC Controls
- Rear Touch Screen
- (2) 50W Wireless Phone Charging Pads
- Electric Side Steps, Roof Rails
- Digital Rear-View Mirror
- Rear Power Seats