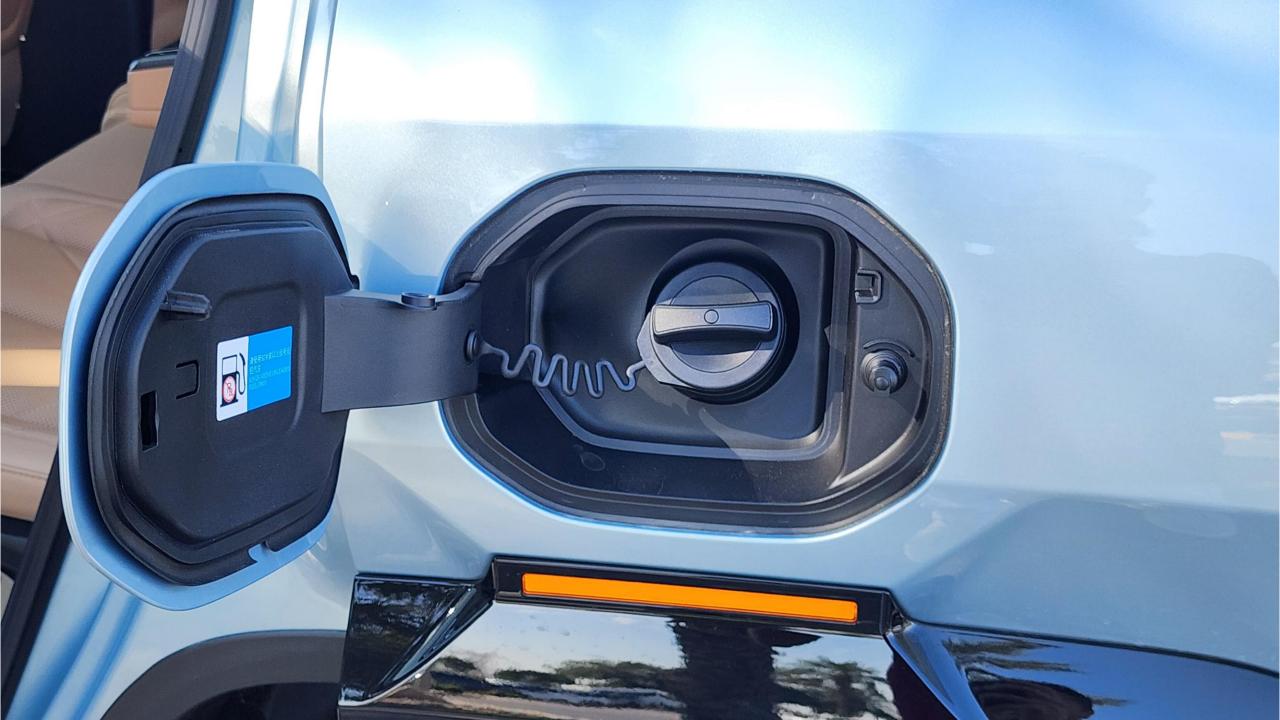

## PERFORMANCE

- 7-Seater (2+3+2) Full-Size SUV Plug-In Hybrid 4x4
- 1,200 km Combined Range. 100 km EV Range
- 2.0L Turbocharged 4-Cylinder Engine. Dual Motor AWD
- 939 Horsepower. 760 Nm Torque. Top Speed 180 km/h
- 0-100 km/h in 4.8 seconds
- Intelligent Electric 4WD
- 21-inch Rims, Michelin Pilot Sport Tires
- Electronic Differential Lock
- Hydraulic Suspension
  - Double Wishbone Independent Suspension
  - Max ground clearance 310mm
  - Normal ground clearance 220 mm
- Fast Change 30-80% in 16 minutes