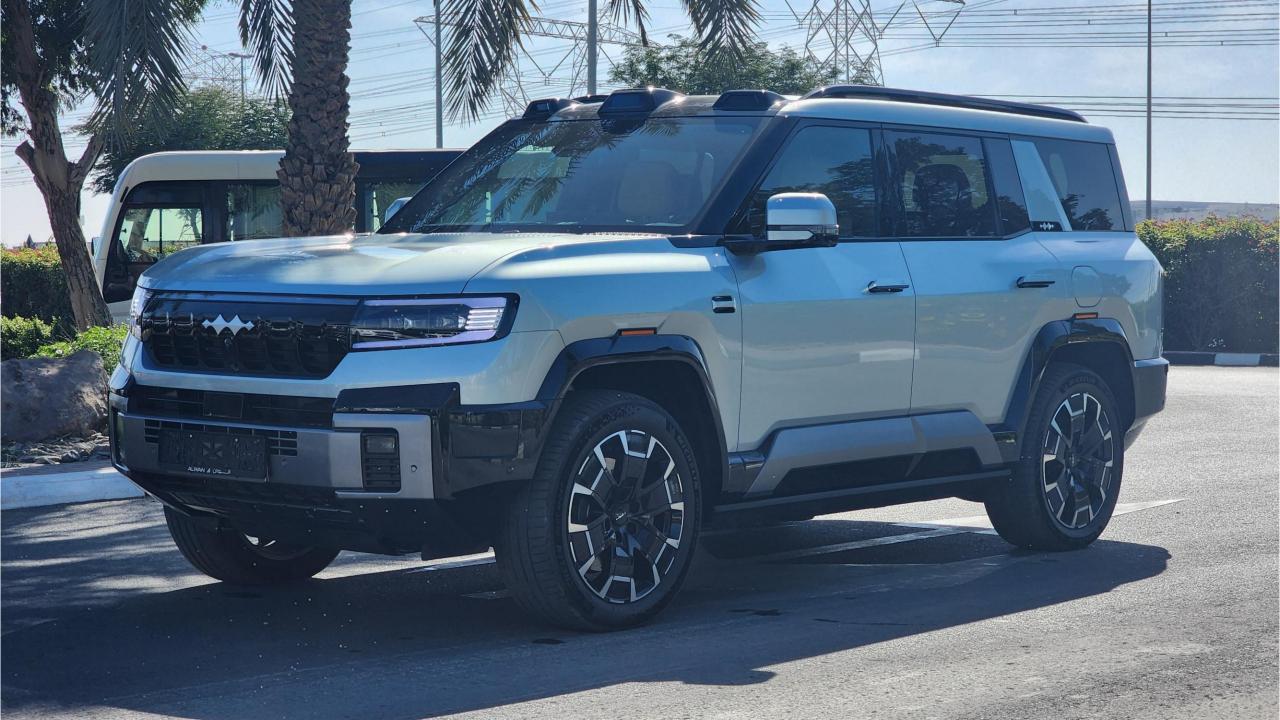

## 2024 BYD LEOPARD 8 FLAGSHIP

## PERFORMANCE

- 7-Seater (2+3+2) Full-Size SUV Plug-In Hybrid 4x4
- 1,200 km Combined Range. 100 km EV Range
- 2.0L Turbocharged 4-Cylinder Engine. Dual Motor AWD
- 939 Horsepower. 760 Nm Torque. Top Speed 180 km/h
- 0-100 km/h in 4.8 seconds
- Intelligent Electric 4WD
- 21-inch Rims, Michelin Pilot Sport Tires
- Electronic Differential Lock
- Hydraulic Suspension
  - Double Wishbone Independent Suspension
  - Max ground clearance 310mm
  - Normal ground clearance 220 mm
- Fast Change 30-80% in 16 minutes

## DIMENSIONS

5195/1994/1875 mm Wheelbase 2920 mm Curb Weight 2,905 kg