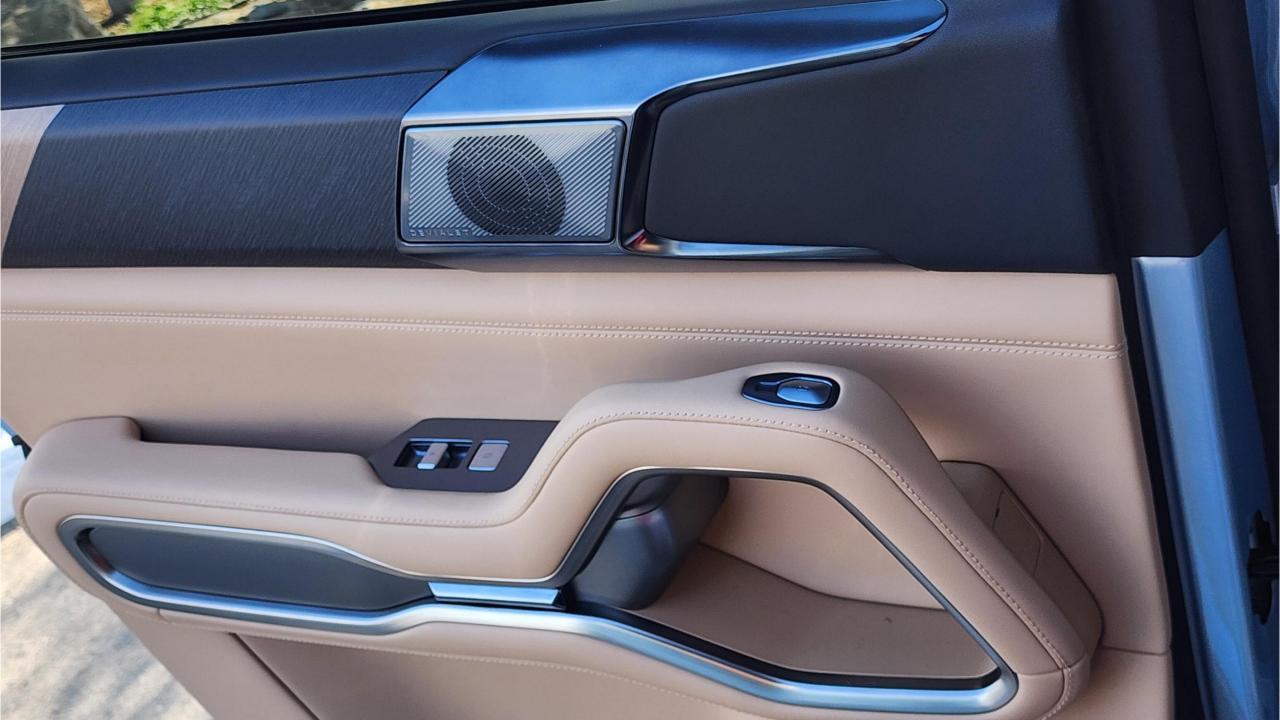

## **FEATURES**

- HUAWEI Driving Assistance System
- Heated & Ventilated Seats with Massage
- 18-Speaker Sound System including in Driver Headrest
- Panoramic Roof with Power Sunroof
- Head-Up Display, Interior Ambient Lighting
- Adaptive Cruise Control with Radar
- 360 Camera with Parking Sensors with Auto Park
- Lane Keep Assist, Lane Change
- Bluetooth Phone Set
- Tire Pressure Monitoring System
- Passenger Screen, Fridge, Child Lock
- Rear AC Controls
- Rear Touch Screen
- (2) 50W Wireless Phone Charging Pads
- Electric Side Steps, Roof Rails
- Digital Rear-View Mirror
- Rear Power Seats