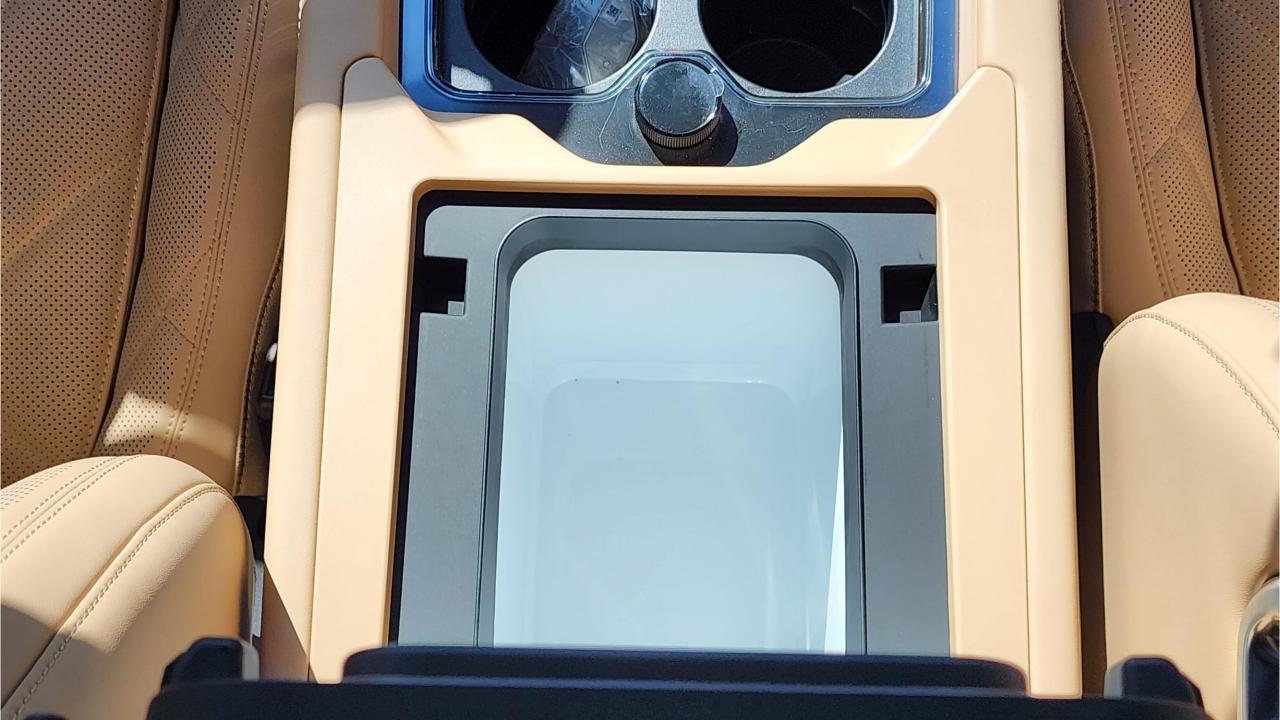

## **FEATURES**

- HUAWEI Driving Assistance System
- Heated & Ventilated Seats with Massage
- 18-Speaker Sound System including in Driver Headrest
- Panoramic Roof with Power Sunroof
- Head-Up Display, Interior Ambient Lighting
- Adaptive Cruise Control with Radar
- 360 Camera with Parking Sensors with Auto Park
- Lane Keep Assist, Lane Change
- Bluetooth Phone Set
- Tire Pressure Monitoring System
- Passenger Screen, Fridge, Child Lock
- Rear AC Controls
- Rear Touch Screen
- (2) 50W Wireless Phone Charging Pads
- Electric Side Steps, Roof Rails
- Digital Rear-View Mirror
- Rear Power Seats