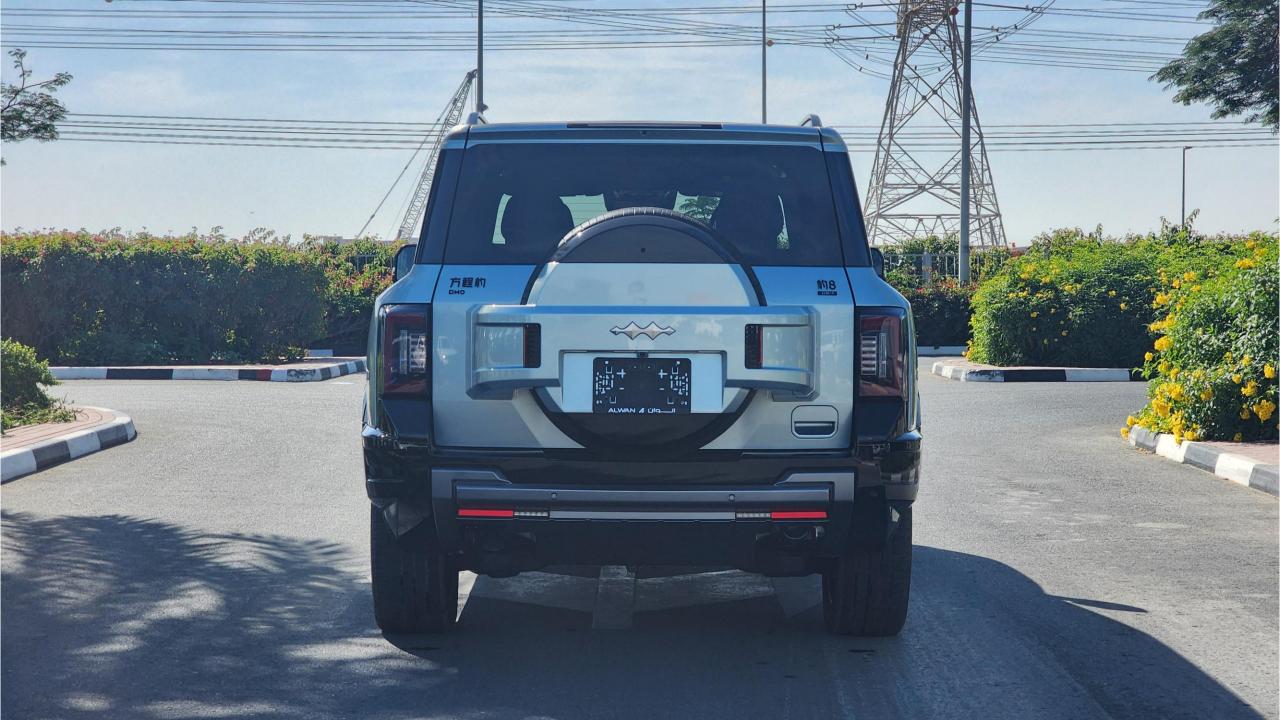

## 2024 BYD LEOPARD 8 FLAGSHIP

## PERFORMANCE

- 7-Seater (2+3+2) Full-Size SUV Plug-In Hybrid 4x4
- 1,200 km Combined Range. 100 km EV Range
- 2.0L Turbocharged 4-Cylinder Engine. Dual Motor AWD
- 939 Horsepower. 760 Nm Torque. Top Speed 180 km/h
- 0-100 km/h in 4.8 seconds
- Intelligent Electric 4WD
- 21-inch Rims, Michelin Pilot Sport Tires
- Electronic Differential Lock
- Hydraulic Suspension
  - Double Wishbone Independent Suspension
  - Max ground clearance 310mm
  - Normal ground clearance 220 mm
- Fast Change 30-80% in 16 minutes

## DIMENSIONS

5195/1994/1875 mm Wheelbase 2920 mm Curb Weight 2,905 kg