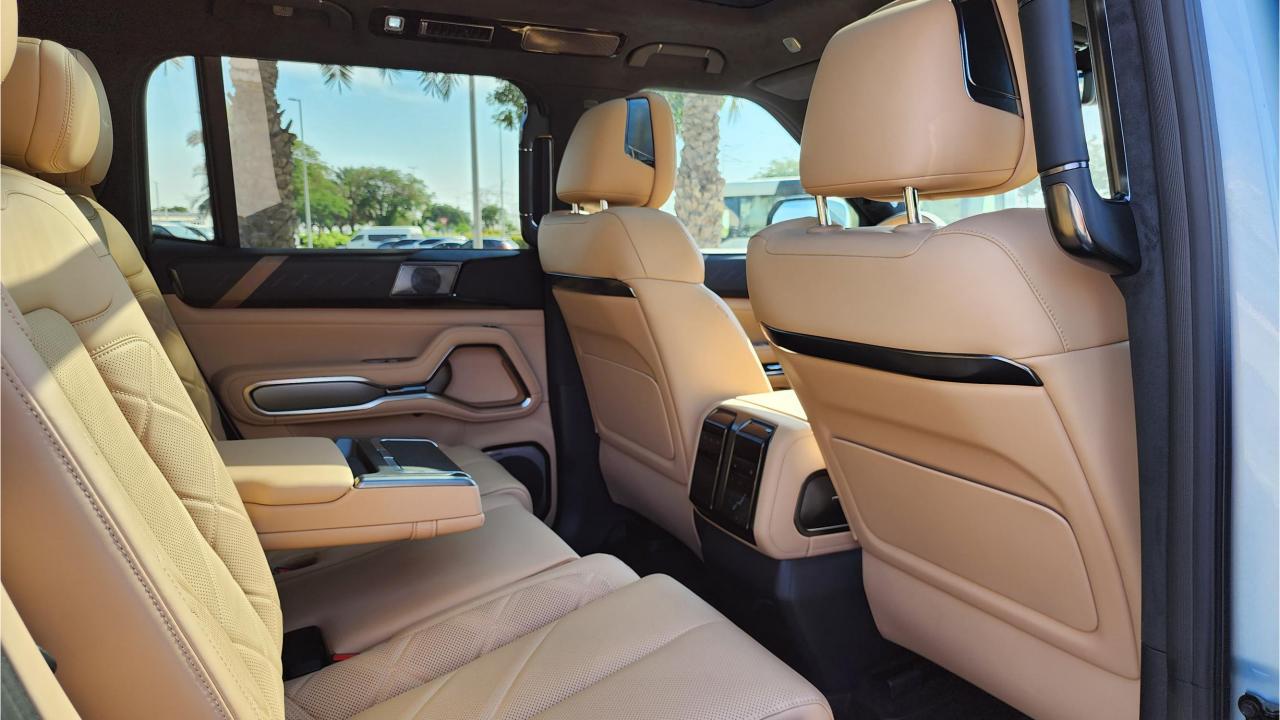

## **FEATURES**

- HUAWEI Driving Assistance System
- Heated & Ventilated Seats with Massage
- 18-Speaker Sound System including in Driver Headrest
- Panoramic Roof with Power Sunroof
- Head-Up Display, Interior Ambient Lighting
- Adaptive Cruise Control with Radar
- 360 Camera with Parking Sensors with Auto Park
- Lane Keep Assist, Lane Change
- Bluetooth Phone Set
- Tire Pressure Monitoring System
- Passenger Screen, Fridge, Child Lock
- Rear AC Controls
- Rear Touch Screen
- (2) 50W Wireless Phone Charging Pads
- Electric Side Steps, Roof Rails
- Digital Rear-View Mirror
- Rear Power Seats