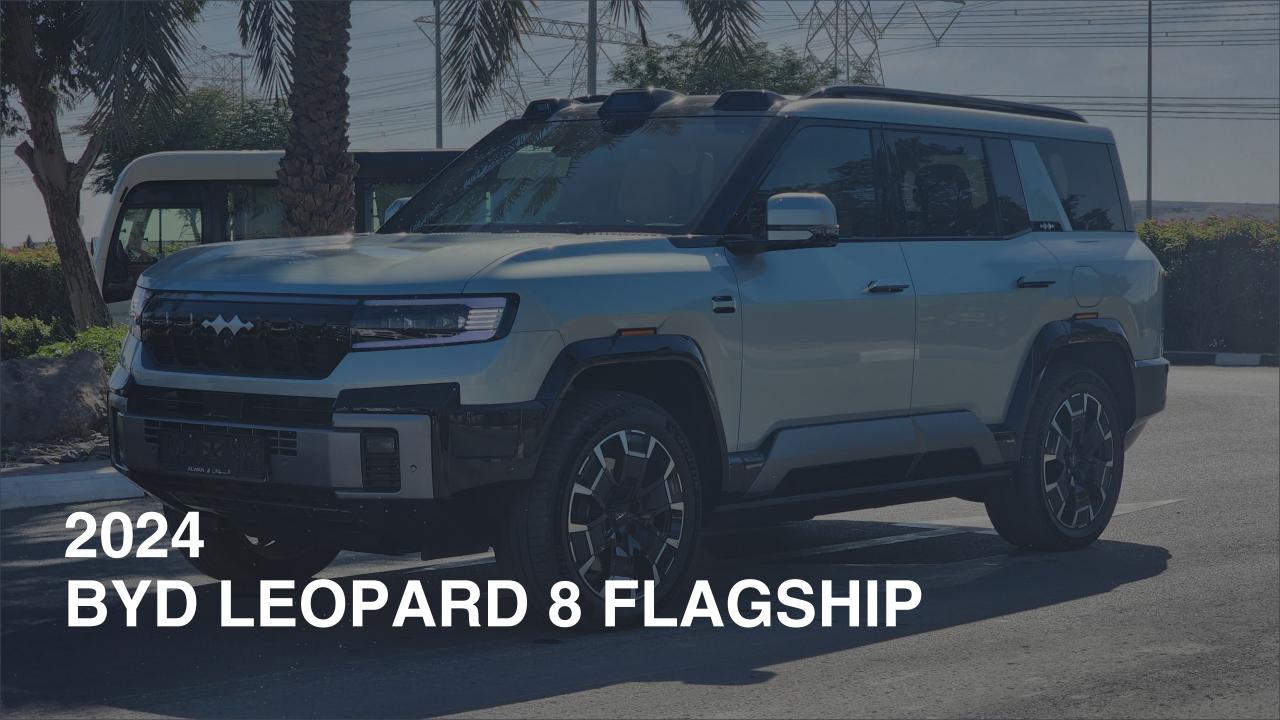

## 2024 BYD LEOPARD 8 FLAGSHIP

## PERFORMANCE

- 7-Seater (2+3+2) Full-Size SUV Plug-In Hybrid 4x4
- 1,200 km Combined Range. 100 km EV Range
- 2.0L Turbocharged 4-Cylinder Engine. Dual Motor AWD
- 939 Horsepower. 760 Nm Torque. Top Speed 180 km/h
- 0-100 km/h in 4.8 seconds
- Intelligent Electric 4WD
- 21-inch Rims, Michelin Pilot Sport Tires
- Electronic Differential Lock
- Hydraulic Suspension
  - Double Wishbone Independent Suspension
  - Max ground clearance 310mm
  - Normal ground clearance 220 mm
- Fast Change 30-80% in 16 minutes

## DIMENSIONS

5195/1994/1875 mm Wheelbase 2920 mm Curb Weight 2,905 kg

## **FEATURES**

- HUAWEI Driving Assistance System
- Heated & Ventilated Seats with Massage
- 18-Speaker Sound System including in Driver Headrest
- Panoramic Roof with Power Sun