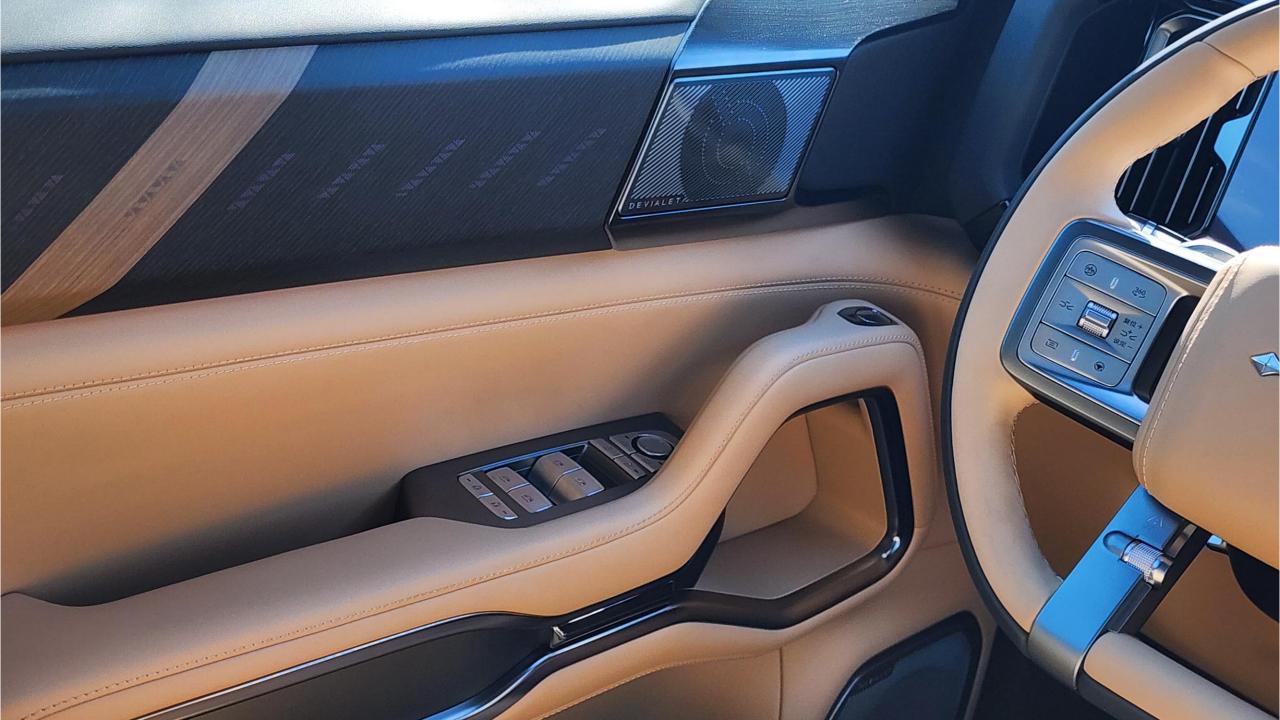

## **FEATURES**

- HUAWEI Driving Assistance System
- Heated & Ventilated Seats with Massage
- 18-Speaker Sound System including in Driver Headrest
- Panoramic Roof with Power Sunroof
- Head-Up Display, Interior Ambient Lighting
- Adaptive Cruise Control with Radar
- 360 Camera with Parking Sensors with Auto Park
- Lane Keep Assist, Lane Change
- Bluetooth Phone Set
- Tire Pressure Monitoring System
- Passenger Screen, Fridge, Child Lock
- Rear AC Controls
- Rear Touch Screen
- (2) 50W Wireless Phone Charging Pads
- Electric Side Steps, Roof Rails
- Digital Rear-View Mirror
- Rear Power Seats