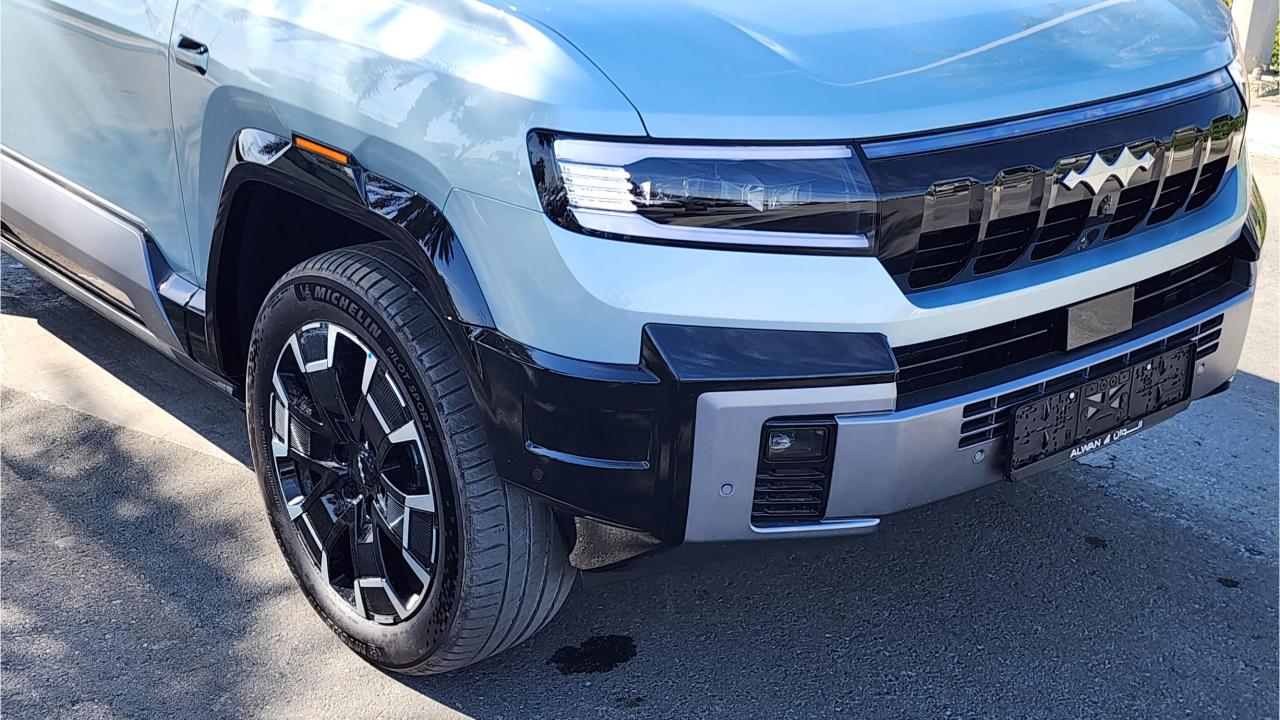

## PERFORMANCE

- 7-Seater (2+3+2) Full-Size SUV Plug-In Hybrid 4x4
- 1,200 km Combined Range. 100 km EV Range
- 2.0L Turbocharged 4-Cylinder Engine. Dual Motor AWD
- 939 Horsepower. 760 Nm Torque. Top Speed 180 km/h
- 0-100 km/h in 4.8 seconds
- Intelligent Electric 4WD
- 21-inch Rims, Michelin Pilot Sport Tires
- Electronic Differential Lock
- Hydraulic Suspension
  - Double Wishbone Independent Suspension
  - Max ground clearance 310mm
  - Normal ground clearance 220 mm
- Fast Change 30-80% in 16 minutes