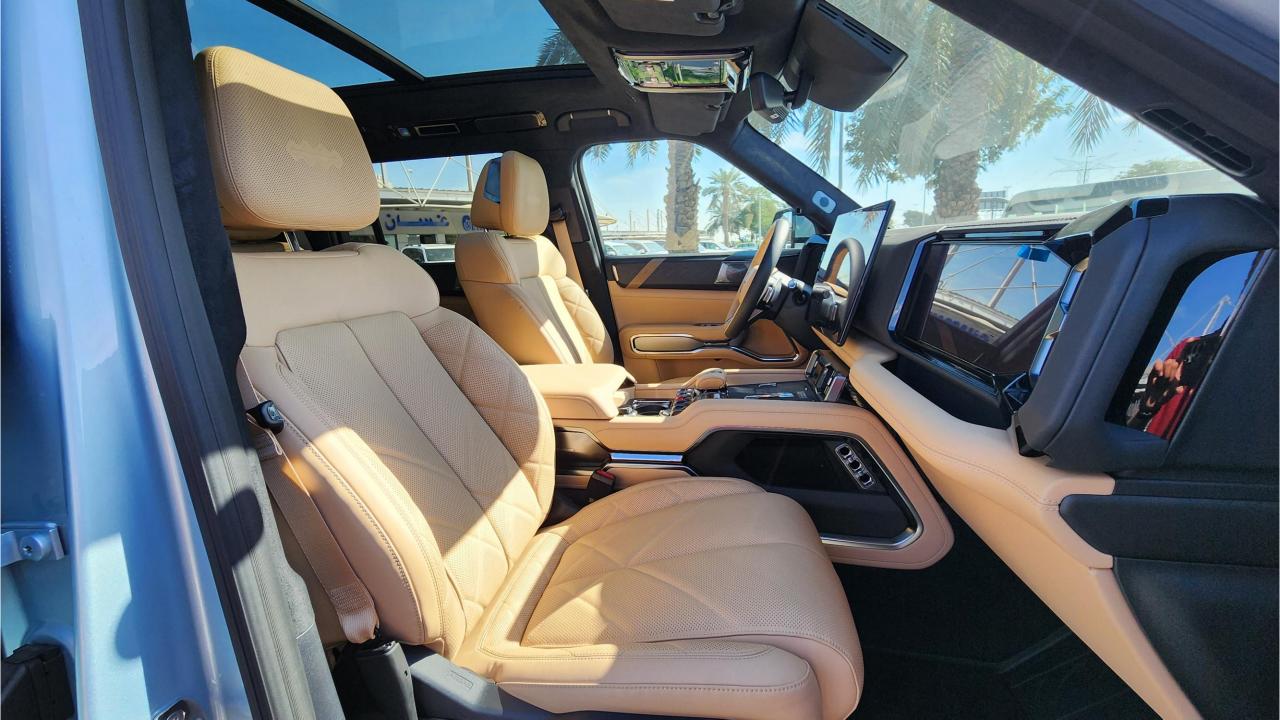

## **FEATURES**

- HUAWEI Driving Assistance System
- Heated & Ventilated Seats with Massage
- 18-Speaker Sound System including in Driver Headrest
- Panoramic Roof with Power Sunroof
- Head-Up Display, Interior Ambient Lighting
- Adaptive Cruise Control with Radar
- 360 Camera with Parking Sensors with Auto Park
- Lane Keep Assist, Lane Change
- Bluetooth Phone Set
- Tire Pressure Monitoring System
- Passenger Screen, Fridge, Child Lock
- Rear AC Controls
- Rear Touch Screen
- (2) 50W Wireless Phone Charging Pads
- Electric Side Steps, Roof Rails
- Digital Rear-View Mirror
- Rear Power Seats