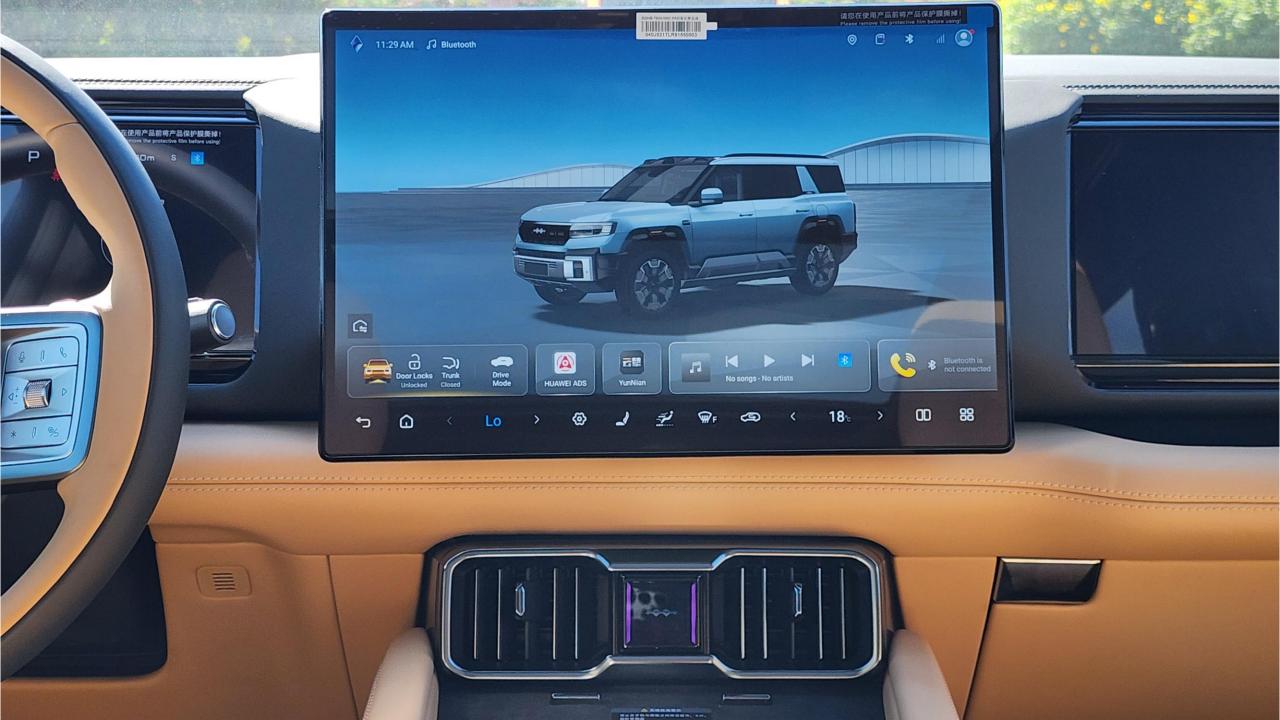

## **FEATURES**

- HUAWEI Driving Assistance System
- Heated & Ventilated Seats with Massage
- 18-Speaker Sound System including in Driver Headrest
- Panoramic Roof with Power Sunroof
- Head-Up Display, Interior Ambient Lighting
- Adaptive Cruise Control with Radar
- 360 Camera with Parking Sensors with Auto Park
- Lane Keep Assist, Lane Change
- Bluetooth Phone Set
- Tire Pressure Monitoring System
- Passenger Screen, Fridge, Child Lock
- Rear AC Controls
- Rear Touch Screen
- (2) 50W Wireless Phone Charging Pads
- Electric Side Steps, Roof Rails
- Digital Rear-View Mirror
- Rear Power Seats