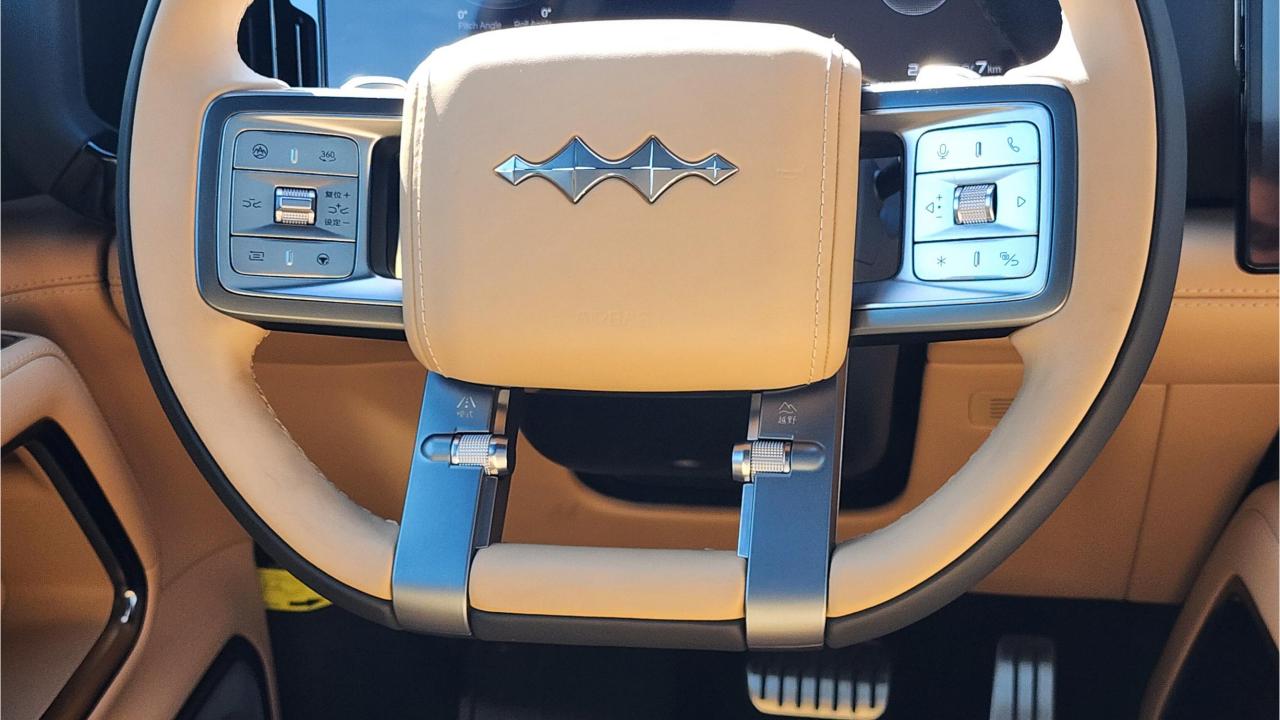

## **FEATURES**

- HUAWEI Driving Assistance System
- Heated & Ventilated Seats with Massage
- 18-Speaker Sound System including in Driver Headrest
- Panoramic Roof with Power Sunroof
- Head-Up Display, Interior Ambient Lighting
- Adaptive Cruise Control with Radar
- 360 Camera with Parking Sensors with Auto Park
- Lane Keep Assist, Lane Change
- Bluetooth Phone Set
- Tire Pressure Monitoring System
- Passenger Screen, Fridge, Child Lock
- Rear AC Controls
- Rear Touch Screen
- (2) 50W Wireless Phone Charging Pads
- Electric Side Steps, Roof Rails
- Digital Rear-View Mirror
- Rear Power Seats