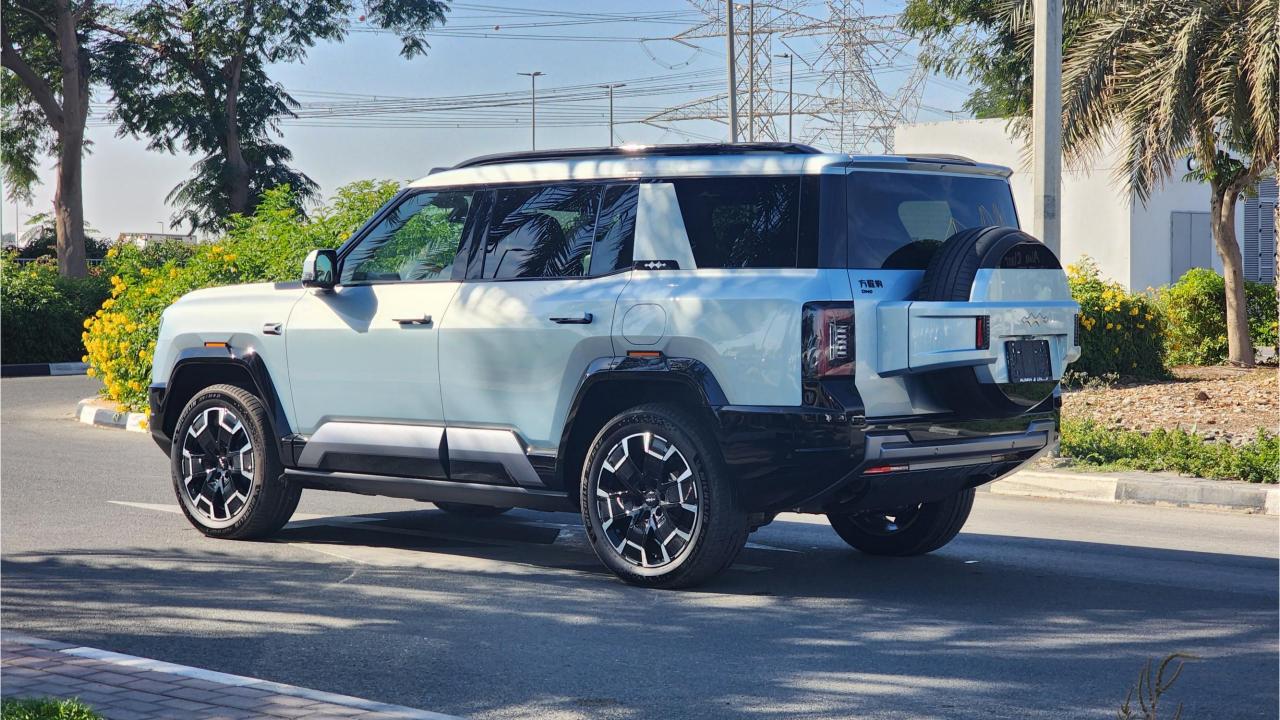

## 2024 BYD LEOPARD 8 FLAGSHIP

## PERFORMANCE

- 7-Seater (2+3+2) Full-Size SUV Plug-In Hybrid 4x4
- 1,200 km Combined Range. 100 km EV Range
- 2.0L Turbocharged 4-Cylinder Engine. Dual Motor AWD
- 939 Horsepower. 760 Nm Torque. Top Speed 180 km/h
- 0-100 km/h in 4.8 seconds
- Intelligent Electric 4WD
- 21-inch Rims, Michelin Pilot Sport Tires
- Electronic Differential Lock
- Hydraulic Suspension
  - Double Wishbone Independent Suspension
  - Max ground clearance 310mm
  - Normal ground clearance 220 mm
- Fast Change 30-80% in 16 minutes

## DIMENSIONS

5195/1994/1875 mm Wheelbase 2920 mm Curb Weight 2,905 kg