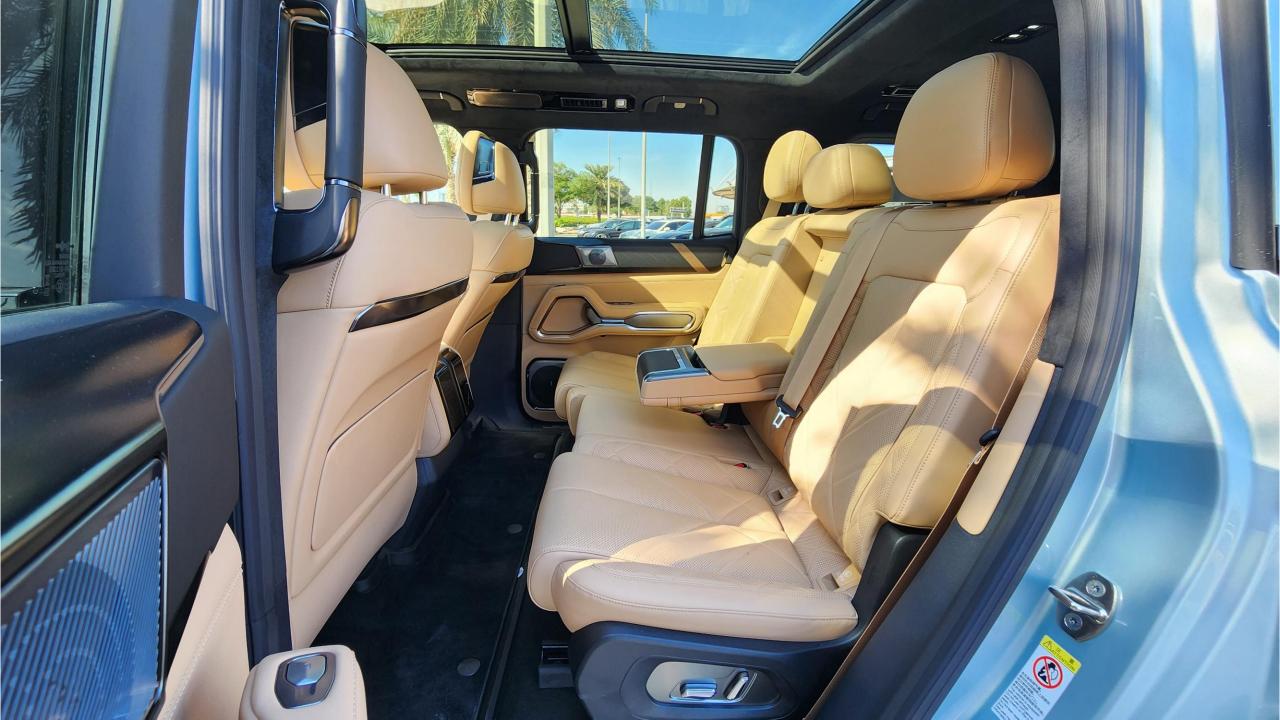

## **FEATURES**

- HUAWEI Driving Assistance System
- Heated & Ventilated Seats with Massage
- 18-Speaker Sound System including in Driver Headrest
- Panoramic Roof with Power Sunroof
- Head-Up Display, Interior Ambient Lighting
- Adaptive Cruise Control with Radar
- 360 Camera with Parking Sensors with Auto Park
- Lane Keep Assist, Lane Change
- Bluetooth Phone Set
- Tire Pressure Monitoring System
- Passenger Screen, Fridge, Child Lock
- Rear AC Controls
- Rear Touch Screen
- (2) 50W Wireless Phone Charging Pads
- Electric Side Steps, Roof Rails
- Digital Rear-View Mirror
- Rear Power Seats