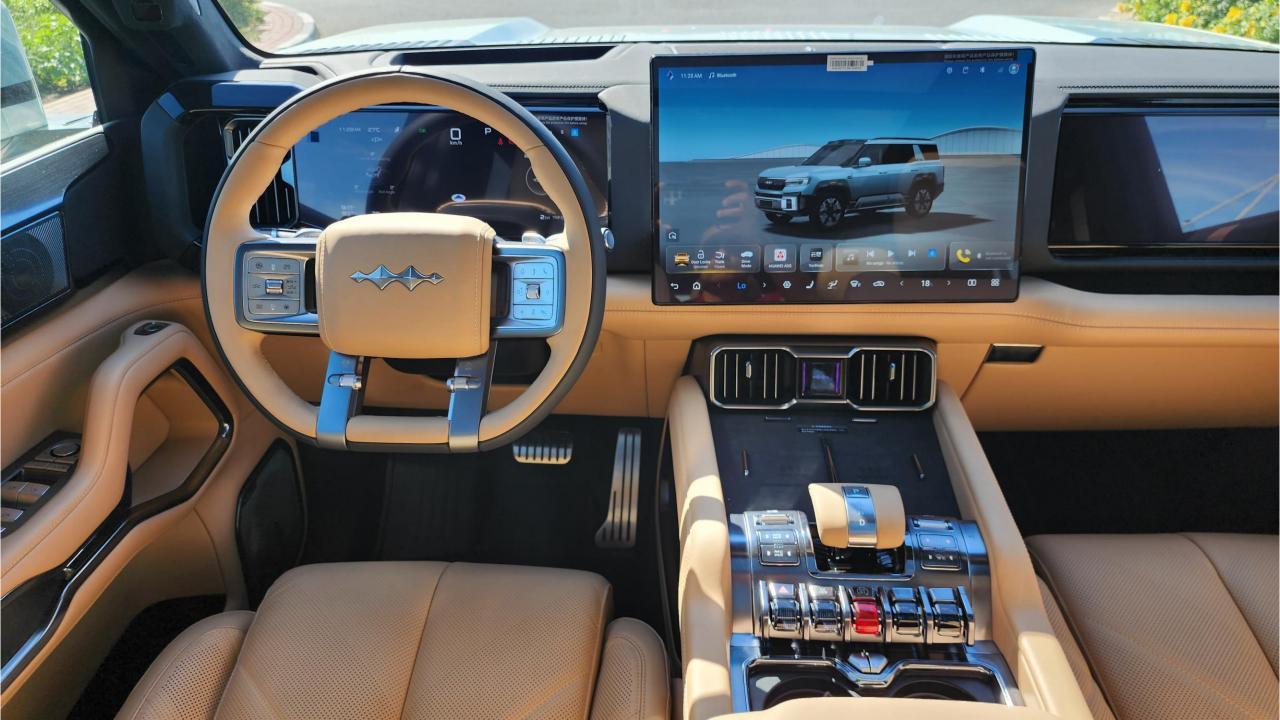

## **FEATURES**

- HUAWEI Driving Assistance System
- Heated & Ventilated Seats with Massage
- 18-Speaker Sound System including in Driver Headrest
- Panoramic Roof with Power Sunroof
- Head-Up Display, Interior Ambient Lighting
- Adaptive Cruise Control with Radar
- 360 Camera with Parking Sensors with Auto Park
- Lane Keep Assist, Lane Change
- Bluetooth Phone Set
- Tire Pressure Monitoring System
- Passenger Screen, Fridge, Child Lock
- Rear AC Controls
- Rear Touch Screen
- (2) 50W Wireless Phone Charging Pads
- Electric Side Steps, Roof Rails
- Digital Rear-View Mirror
- Rear Power Seats