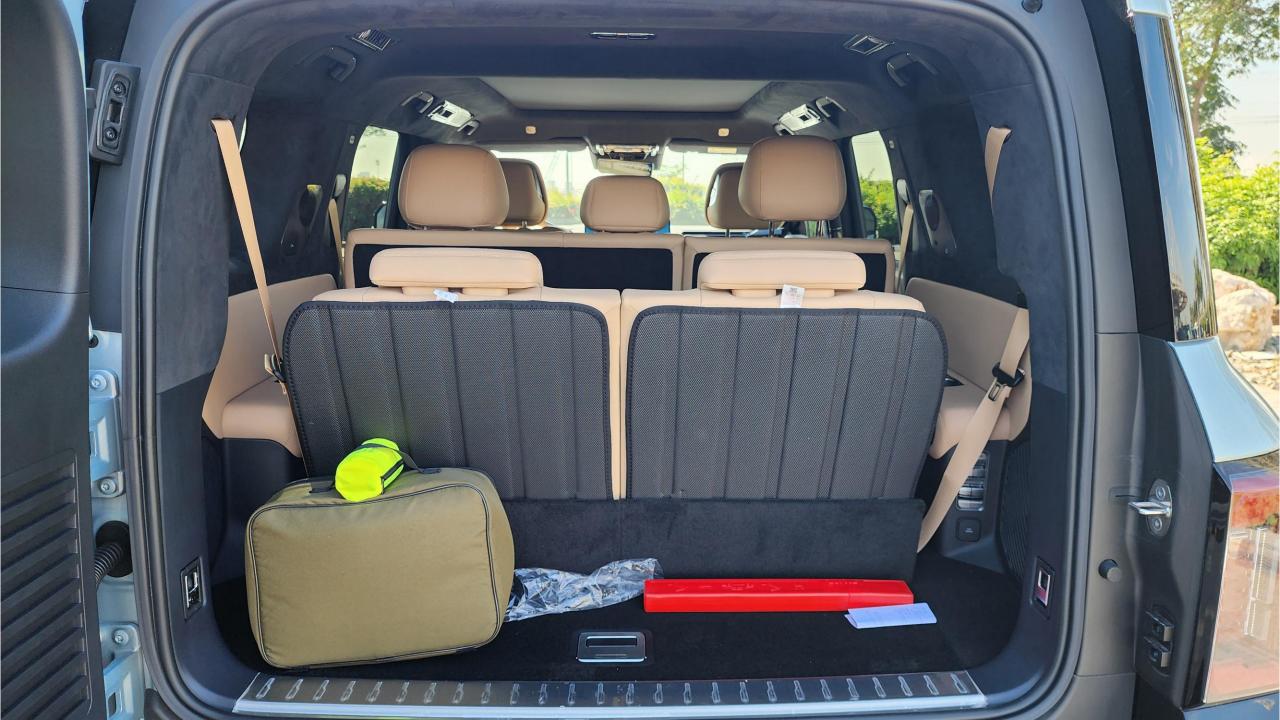

## **FEATURES**

- HUAWEI Driving Assistance System
- Heated & Ventilated Seats with Massage
- 18-Speaker Sound System including in Driver Headrest
- Panoramic Roof with Power Sunroof
- Head-Up Display, Interior Ambient Lighting
- Adaptive Cruise Control with Radar
- 360 Camera with Parking Sensors with Auto Park
- Lane Keep Assist, Lane Change
- Bluetooth Phone Set
- Tire Pressure Monitoring System
- Passenger Screen, Fridge, Child Lock
- Rear AC Controls
- Rear Touch Screen
- (2) 50W Wireless Phone Charging Pads
- Electric Side Steps, Roof Rails
- Digital Rear-View Mirror
- Rear Power Seats