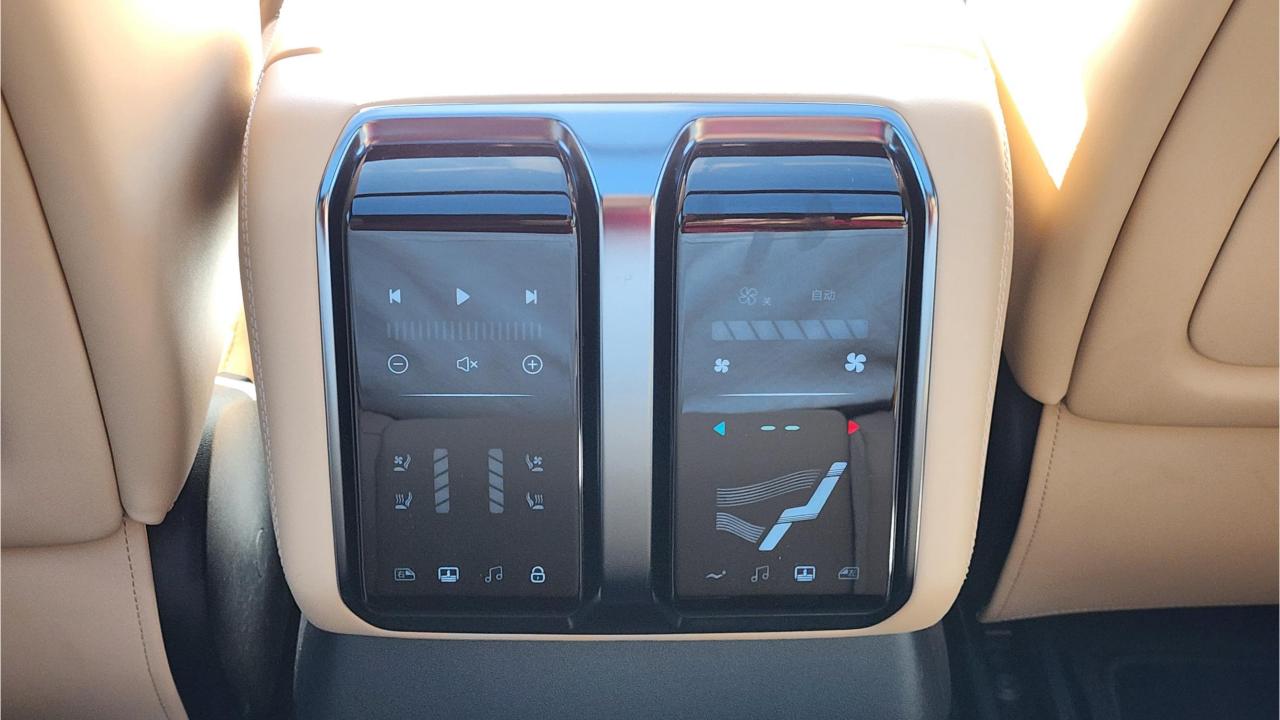

## **FEATURES**

- HUAWEI Driving Assistance System
- Heated & Ventilated Seats with Massage
- 18-Speaker Sound System including in Driver Headrest
- Panoramic Roof with Power Sunroof
- Head-Up Display, Interior Ambient Lighting
- Adaptive Cruise Control with Radar
- 360 Camera with Parking Sensors with Auto Park
- Lane Keep Assist, Lane Change
- Bluetooth Phone Set
- Tire Pressure Monitoring System
- Passenger Screen, Fridge, Child Lock
- Rear AC Controls
- Rear Touch Screen
- (2) 50W Wireless Phone Charging Pads
- Electric Side Steps, Roof Rails
- Digital Rear-View Mirror
- Rear Power Seats