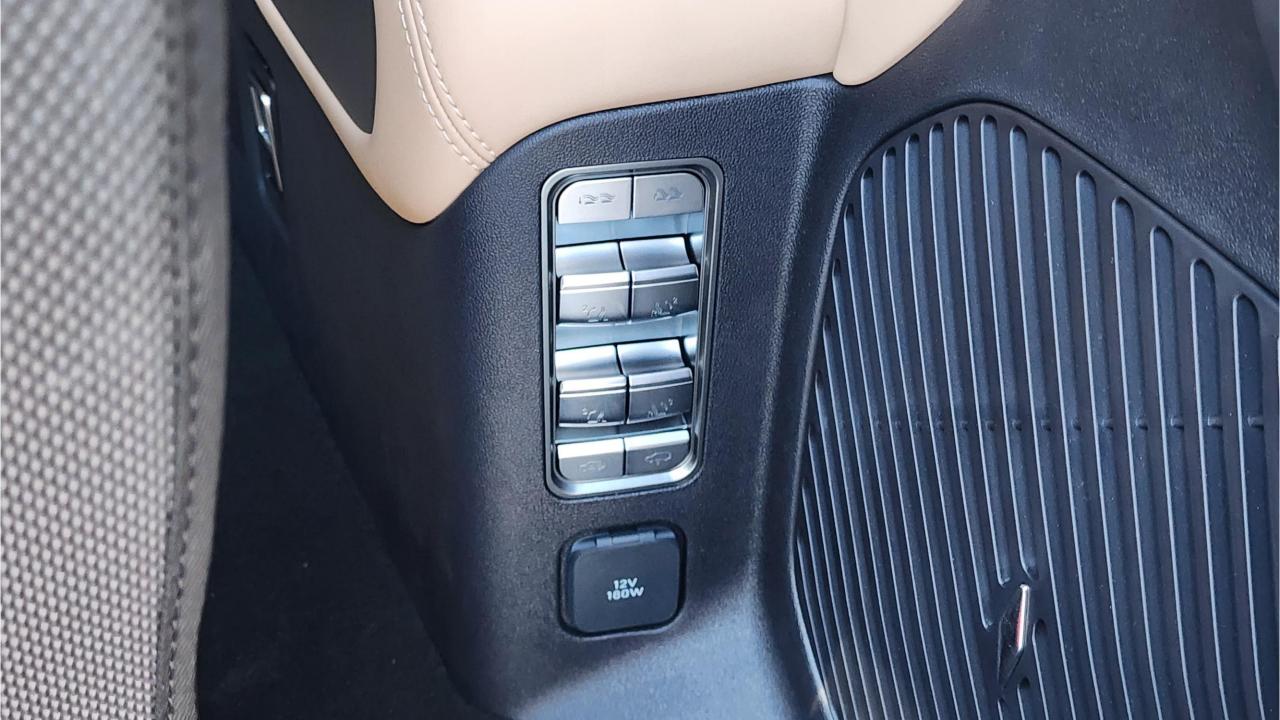

## **FEATURES**

- HUAWEI Driving Assistance System
- Heated & Ventilated Seats with Massage
- 18-Speaker Sound System including in Driver Headrest
- Panoramic Roof with Power Sunroof
- Head-Up Display, Interior Ambient Lighting
- Adaptive Cruise Control with Radar
- 360 Camera with Parking Sensors with Auto Park
- Lane Keep Assist, Lane Change
- Bluetooth Phone Set
- Tire Pressure Monitoring System
- Passenger Screen, Fridge, Child Lock
- Rear AC Controls
- Rear Touch Screen
- (2) 50W Wireless Phone Charging Pads
- Electric Side Steps, Roof Rails
- Digital Rear-View Mirror
- Rear Power Seats