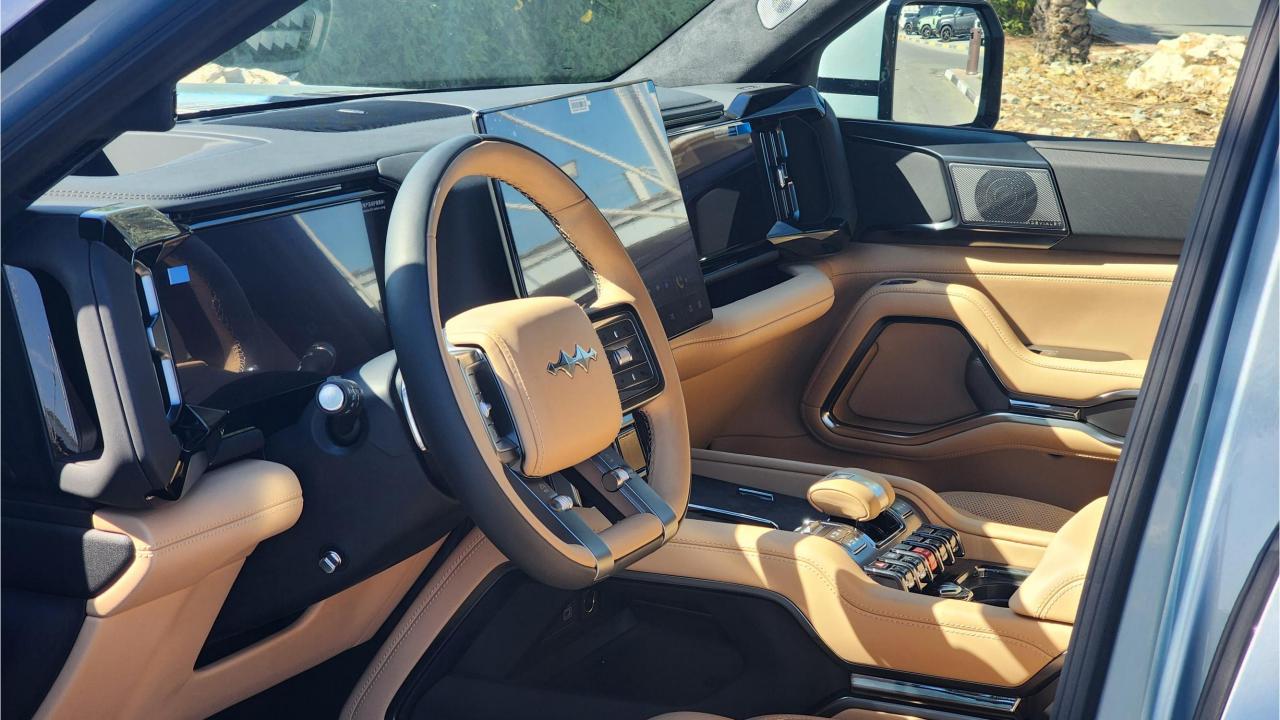

## **FEATURES**

- HUAWEI Driving Assistance System
- Heated & Ventilated Seats with Massage
- 18-Speaker Sound System including in Driver Headrest
- Panoramic Roof with Power Sunroof
- Head-Up Display, Interior Ambient Lighting
- Adaptive Cruise Control with Radar
- 360 Camera with Parking Sensors with Auto Park
- Lane Keep Assist, Lane Change
- Bluetooth Phone Set
- Tire Pressure Monitoring System
- Passenger Screen, Fridge, Child Lock
- Rear AC Controls
- Rear Touch Screen
- (2) 50W Wireless Phone Charging Pads
- Electric Side Steps, Roof Rails
- Digital Rear-View Mirror
- Rear Power Seats