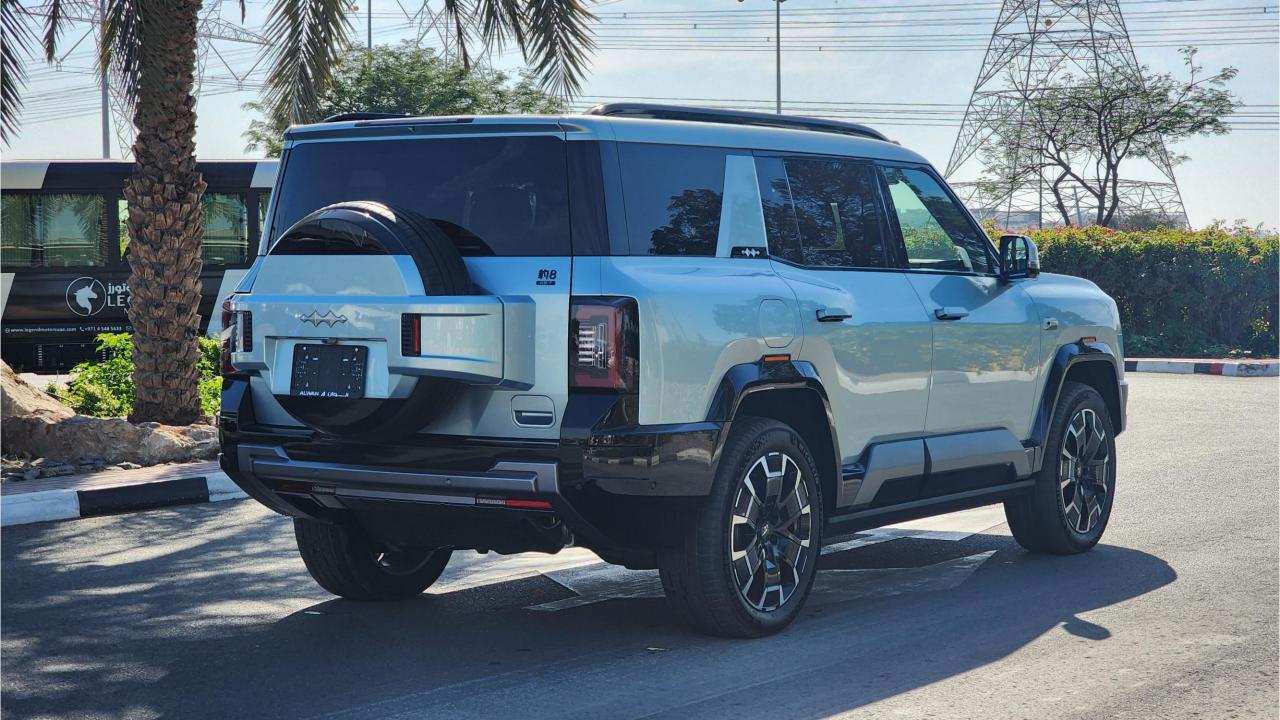

## 2024 BYD LEOPARD 8 FLAGSHIP

## PERFORMANCE

- 7-Seater (2+3+2) Full-Size SUV Plug-In Hybrid 4x4
- 1,200 km Combined Range. 100 km EV Range
- 2.0L Turbocharged 4-Cylinder Engine. Dual Motor AWD
- 939 Horsepower. 760 Nm Torque. Top Speed 180 km/h
- 0-100 km/h in 4.8 seconds
- Intelligent Electric 4WD
- 21-inch Rims, Michelin Pilot Sport Tires
- Electronic Differential Lock
- Hydraulic Suspension
  - Double Wishbone Independent Suspension
  - Max ground clearance 310mm
  - Normal ground clearance 220 mm
- Fast Change 30-80% in 16 minutes

## DIMENSIONS

5195/1994/1875 mm Wheelbase 2920 mm Curb Weight 2,905 kg