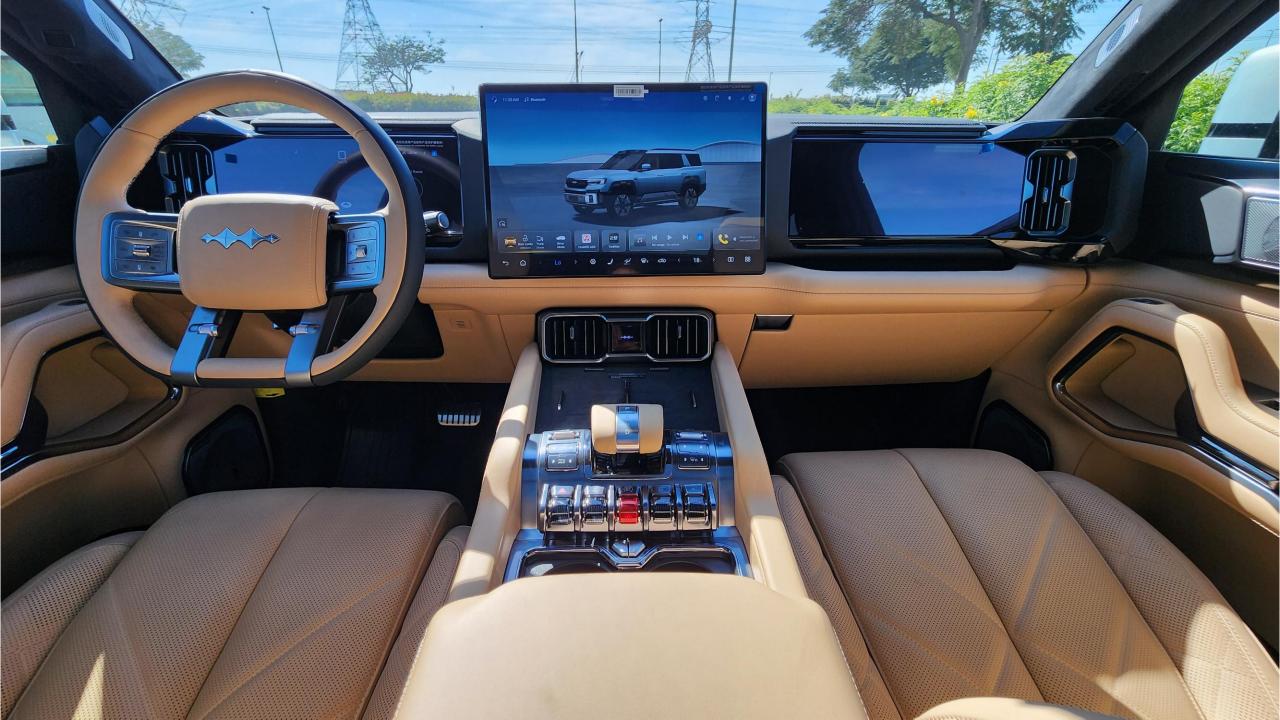

## **FEATURES**

- HUAWEI Driving Assistance System
- Heated & Ventilated Seats with Massage
- 18-Speaker Sound System including in Driver Headrest
- Panoramic Roof with Power Sunroof
- Head-Up Display, Interior Ambient Lighting
- Adaptive Cruise Control with Radar
- 360 Camera with Parking Sensors with Auto Park
- Lane Keep Assist, Lane Change
- Bluetooth Phone Set
- Tire Pressure Monitoring System
- Passenger Screen, Fridge, Child Lock
- Rear AC Controls
- Rear Touch Screen
- (2) 50W Wireless Phone Charging Pads
- Electric Side Steps, Roof Rails
- Digital Rear-View Mirror
- Rear Power Seats