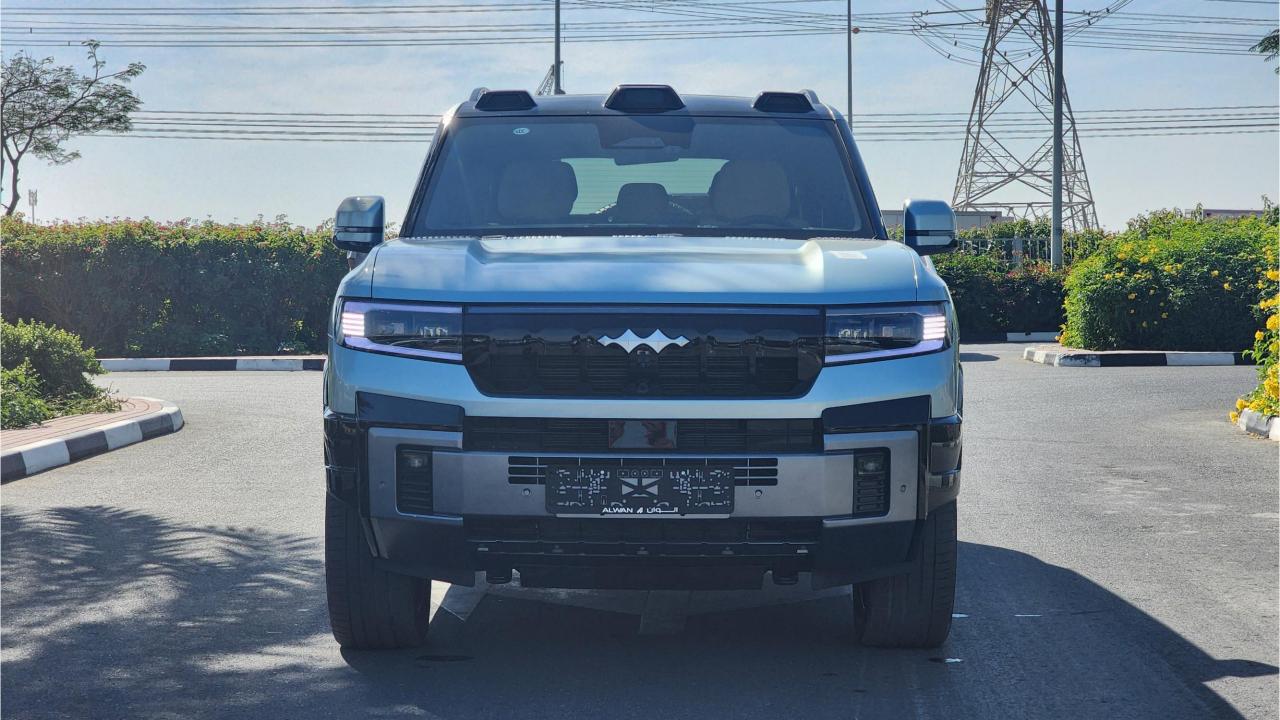

## PERFORMANCE

- 7-Seater (2+3+2) Full-Size SUV Plug-In Hybrid 4x4
- 1,200 km Combined Range. 100 km EV Range
- 2.0L Turbocharged 4-Cylinder Engine. Dual Motor AWD
- 939 Horsepower. 760 Nm Torque. Top Speed 180 km/h
- 0-100 km/h in 4.8 seconds
- Intelligent Electric 4WD
- 21-inch Rims, Michelin Pilot Sport Tires
- Electronic Differential Lock
- Hydraulic Suspension
  - Double Wishbone Independent Suspension
  - Max ground clearance 310mm
  - Normal ground clearance 220 mm
- Fast Change 30-80% in 16 minutes