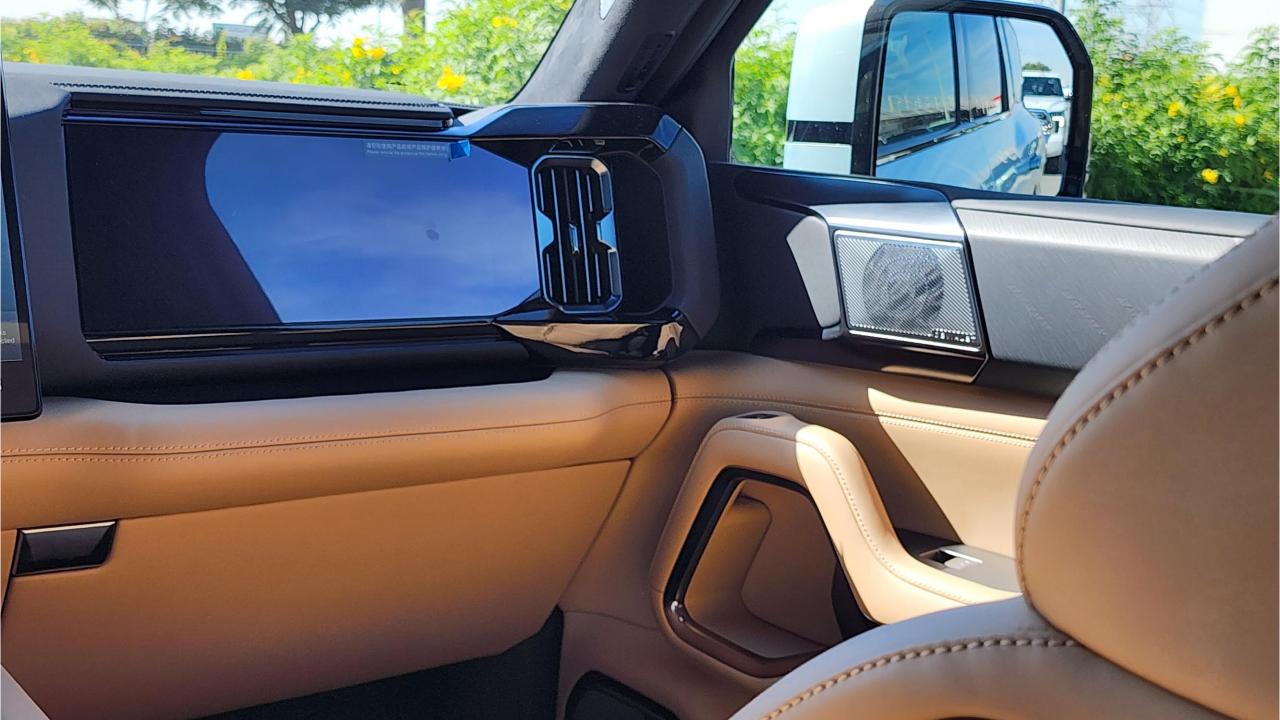

## **FEATURES**

- HUAWEI Driving Assistance System
- Heated & Ventilated Seats with Massage
- 18-Speaker Sound System including in Driver Headrest
- Panoramic Roof with Power Sunroof
- Head-Up Display, Interior Ambient Lighting
- Adaptive Cruise Control with Radar
- 360 Camera with Parking Sensors with Auto Park
- Lane Keep Assist, Lane Change
- Bluetooth Phone Set
- Tire Pressure Monitoring System
- Passenger Screen, Fridge, Child Lock
- Rear AC Controls
- Rear Touch Screen
- (2) 50W Wireless Phone Charging Pads
- Electric Side Steps, Roof Rails
- Digital Rear-View Mirror
- Rear Power Seats