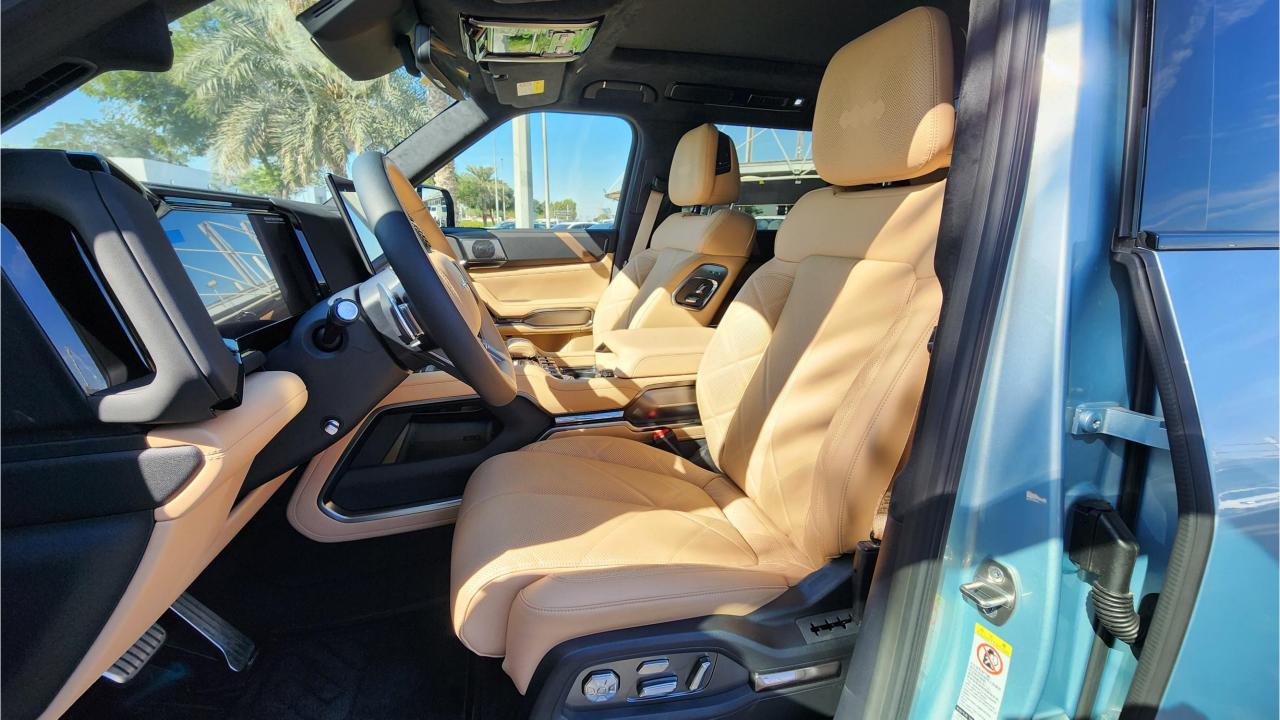

## **FEATURES**

- HUAWEI Driving Assistance System
- Heated & Ventilated Seats with Massage
- 18-Speaker Sound System including in Driver Headrest
- Panoramic Roof with Power Sunroof
- Head-Up Display, Interior Ambient Lighting
- Adaptive Cruise Control with Radar
- 360 Camera with Parking Sensors with Auto Park
- Lane Keep Assist, Lane Change
- Bluetooth Phone Set
- Tire Pressure Monitoring System
- Passenger Screen, Fridge, Child Lock
- Rear AC Controls
- Rear Touch Screen
- (2) 50W Wireless Phone Charging Pads
- Electric Side Steps, Roof Rails
- Digital Rear-View Mirror
- Rear Power Seats