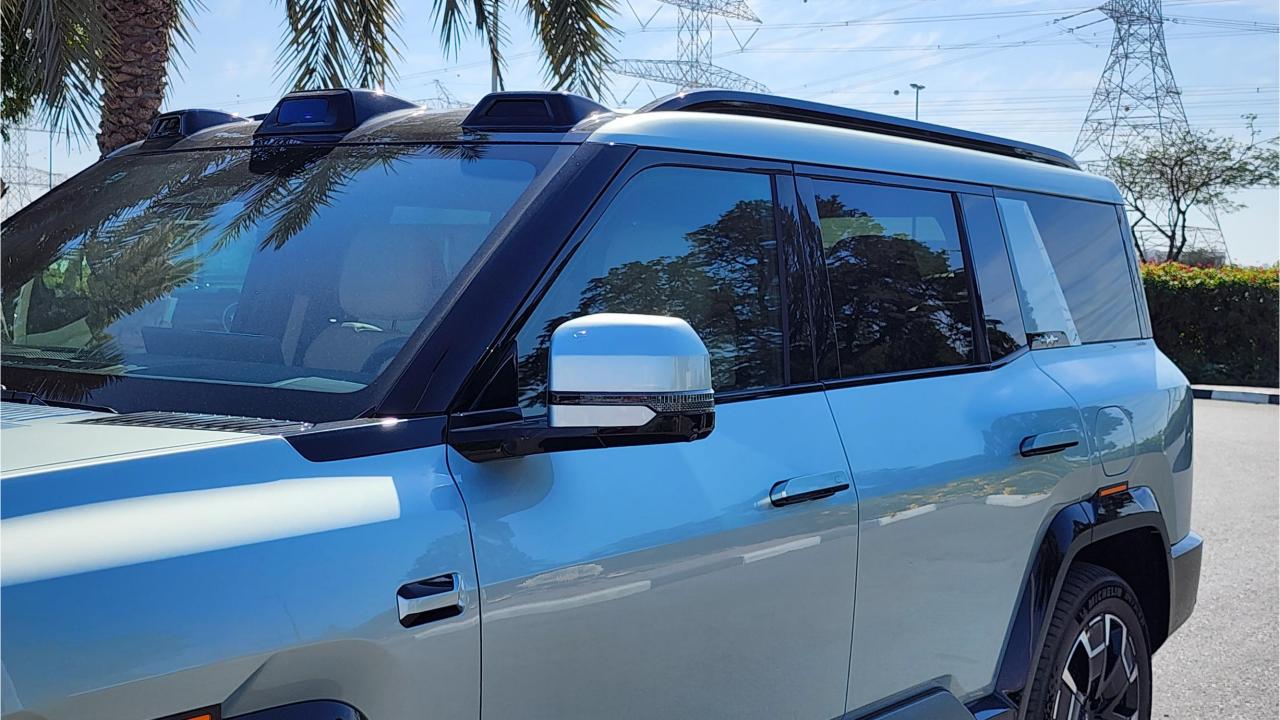

## **FEATURES**

- HUAWEI Driving Assistance System
- Heated & Ventilated Seats with Massage
- 18-Speaker Sound System including in Driver Headrest
- Panoramic Roof with Power Sunroof
- Head-Up Display, Interior Ambient Lighting
- Adaptive Cruise Control with Radar
- 360 Camera with Parking Sensors with Auto Park
- Lane Keep Assist, Lane Change
- Bluetooth Phone Set
- Tire Pressure Monitoring System
- Passenger Screen, Fridge, Child Lock
- Rear AC Controls
- Rear Touch Screen
- (2) 50W Wireless Phone Charging Pads
- Electric Side Steps, Roof Rails
- Digital Rear-View Mirror
- Rear Power Seats