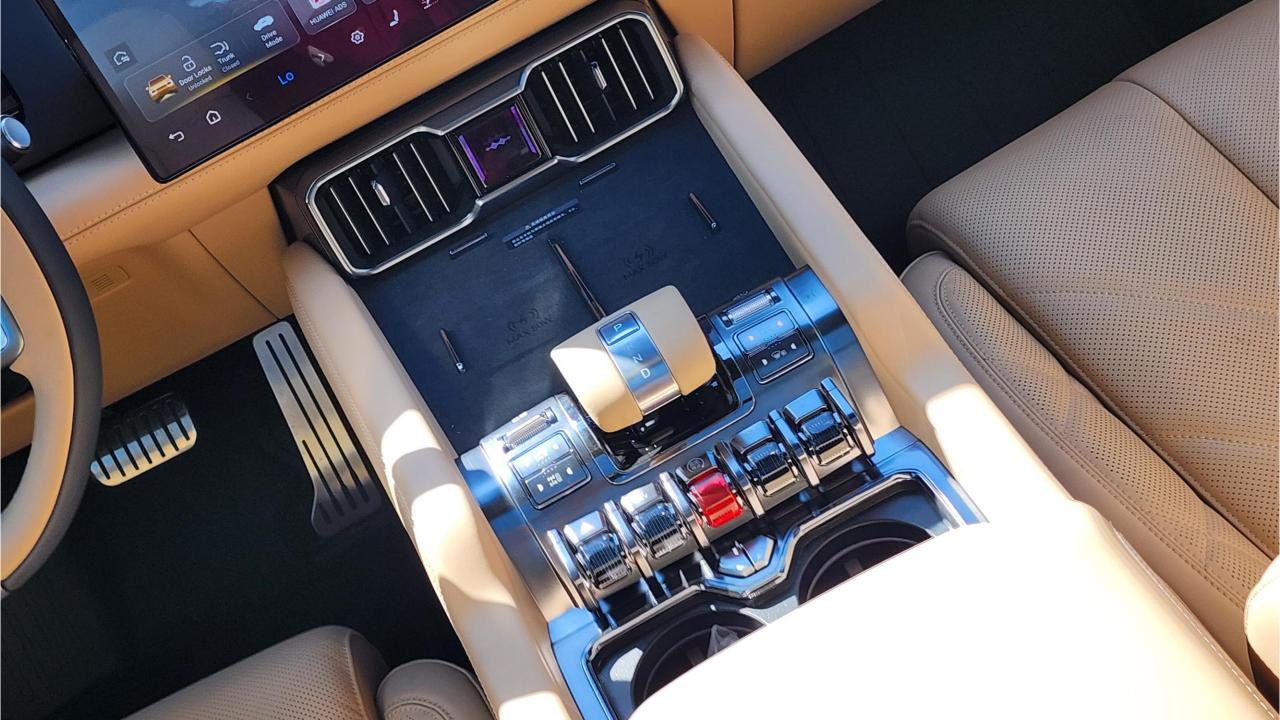

## **FEATURES**

- HUAWEI Driving Assistance System
- Heated & Ventilated Seats with Massage
- 18-Speaker Sound System including in Driver Headrest
- Panoramic Roof with Power Sunroof
- Head-Up Display, Interior Ambient Lighting
- Adaptive Cruise Control with Radar
- 360 Camera with Parking Sensors with Auto Park
- Lane Keep Assist, Lane Change
- Bluetooth Phone Set
- Tire Pressure Monitoring System
- Passenger Screen, Fridge, Child Lock
- Rear AC Controls
- Rear Touch Screen
- (2) 50W Wireless Phone Charging Pads
- Electric Side Steps, Roof Rails
- Digital Rear-View Mirror
- Rear Power Seats