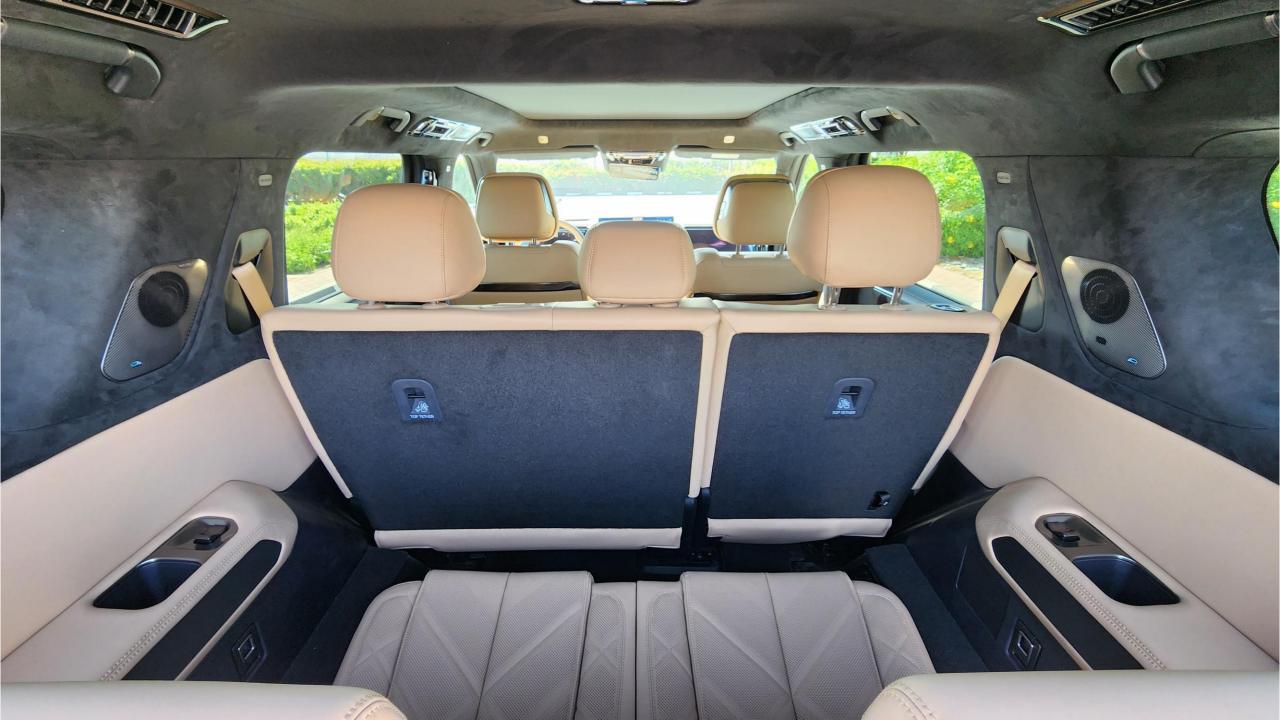

## **FEATURES**

- HUAWEI Driving Assistance System
- Heated & Ventilated Seats with Massage
- 18-Speaker Sound System including in Driver Headrest
- Panoramic Roof with Power Sunroof
- Head-Up Display, Interior Ambient Lighting
- Adaptive Cruise Control with Radar
- 360 Camera with Parking Sensors with Auto Park
- Lane Keep Assist, Lane Change
- Bluetooth Phone Set
- Tire Pressure Monitoring System
- Passenger Screen, Fridge, Child Lock
- Rear AC Controls
- Rear Touch Screen
- (2) 50W Wireless Phone Charging Pads
- Electric Side Steps, Roof Rails
- Digital Rear-View Mirror
- Rear Power Seats