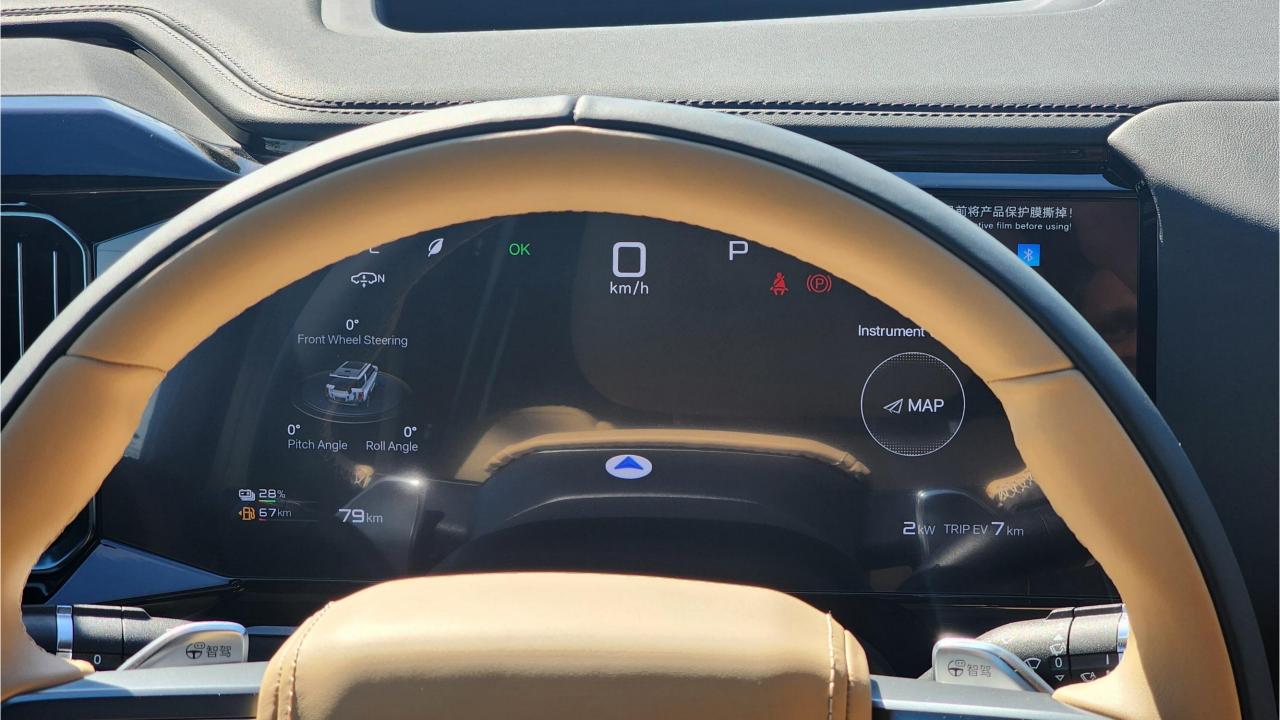

## **FEATURES**

- HUAWEI Driving Assistance System
- Heated & Ventilated Seats with Massage
- 18-Speaker Sound System including in Driver Headrest
- Panoramic Roof with Power Sunroof
- Head-Up Display, Interior Ambient Lighting
- Adaptive Cruise Control with Radar
- 360 Camera with Parking Sensors with Auto Park
- Lane Keep Assist, Lane Change
- Bluetooth Phone Set
- Tire Pressure Monitoring System
- Passenger Screen, Fridge, Child Lock
- Rear AC Controls
- Rear Touch Screen
- (2) 50W Wireless Phone Charging Pads
- Electric Side Steps, Roof Rails
- Digital Rear-View Mirror
- Rear Power Seats