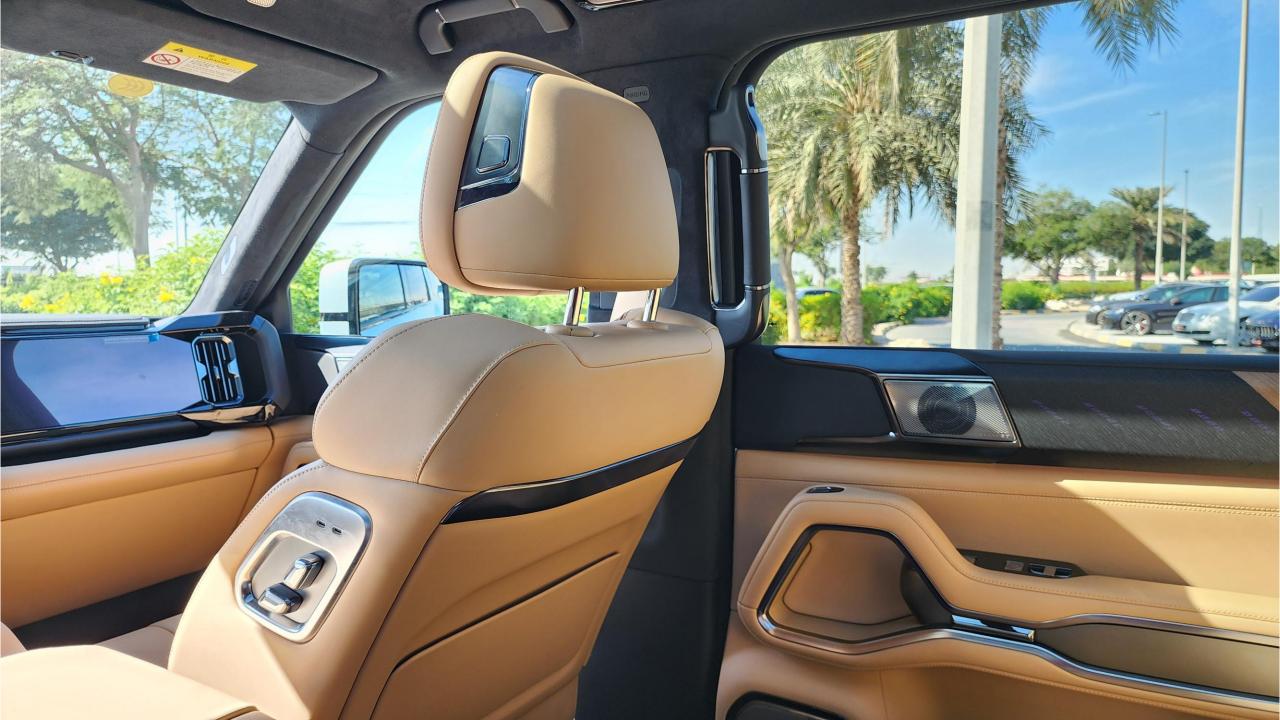

## **FEATURES**

- HUAWEI Driving Assistance System
- Heated & Ventilated Seats with Massage
- 18-Speaker Sound System including in Driver Headrest
- Panoramic Roof with Power Sunroof
- Head-Up Display, Interior Ambient Lighting
- Adaptive Cruise Control with Radar
- 360 Camera with Parking Sensors with Auto Park
- Lane Keep Assist, Lane Change
- Bluetooth Phone Set
- Tire Pressure Monitoring System
- Passenger Screen, Fridge, Child Lock
- Rear AC Controls
- Rear Touch Screen
- (2) 50W Wireless Phone Charging Pads
- Electric Side Steps, Roof Rails
- Digital Rear-View Mirror
- Rear Power Seats