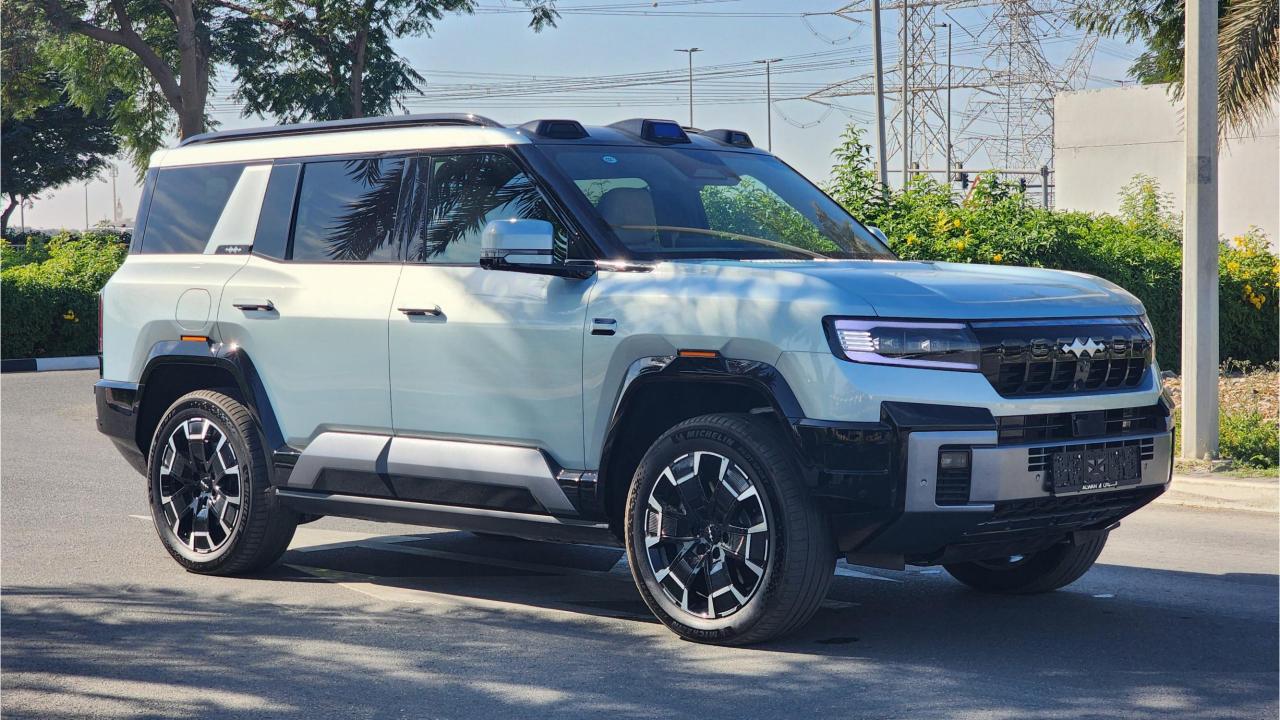

Independent Suspension
  - Max ground clearance 310mm
  - Normal ground clearance 220 mm
- Fast Change 30-80% in 16 minutes

## DIMENSIONS

5195/1994/1875 mm Wheelbase 2920 mm Curb Weight 2,905 kg

## **FEATURES**

- HUAWEI Driving Assistance System
- Heated & Ventilated Seats with Massage
- 18-Speaker Sound System including in Driver Headrest
- Panoramic Roof with Power Sunroof
- Head-Up Display, Interior Ambient Lighting
- Adaptive Cruise Control with Radar
- 360 Camera with Parking Sensors with Auto Park
- Lane Keep Assist, Lane Change
- Bluetooth Phone Set
- Tire Pressure Monitoring System
- Passenger Screen, Fridge, Child Lock
- Rear AC Controls
- Rear Touch Screen
- (2) 50W Wireless Phone Charging Pads
- Electric Side Steps, Roof Rails
- Digital Rear-View Mirror
- Rear Power Seats