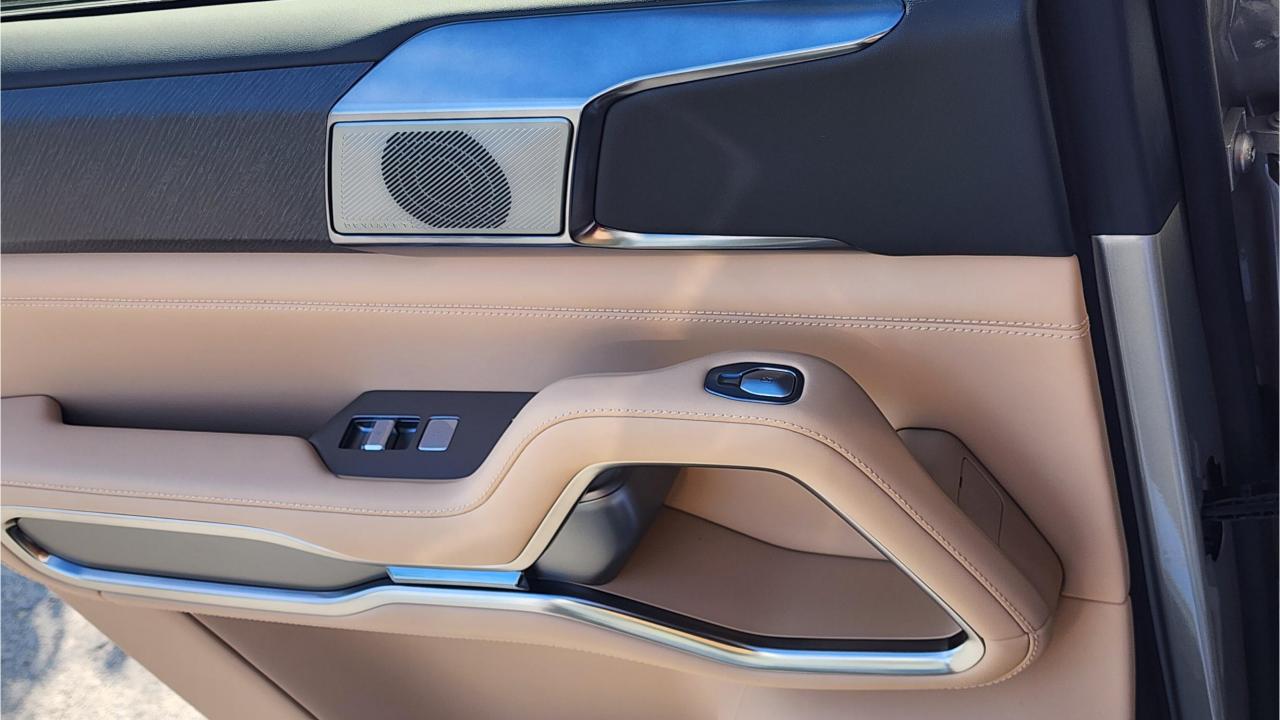

## **FEATURES**

- HUAWEI Driving Assistance System
- Heated & Ventilated Seats with Massage
- 18-Speaker Sound System including in Driver Headrest
- Panoramic Roof with Power Sunroof
- Head-Up Display, Interior Ambient Lighting
- Adaptive Cruise Control with Radar
- 360 Camera with Parking Sensors with Auto Park
- Lane Keep Assist, Lane Change
- Bluetooth Phone Set
- Tire Pressure Monitoring System
- Passenger Screen, Fridge, Child Lock
- Rear AC Controls
- Rear Touch Screen
- (2) 50W Wireless Phone Charging Pads
- Electric Side Steps, Roof Rails
- Digital Rear-View Mirror
- Rear Power Seats