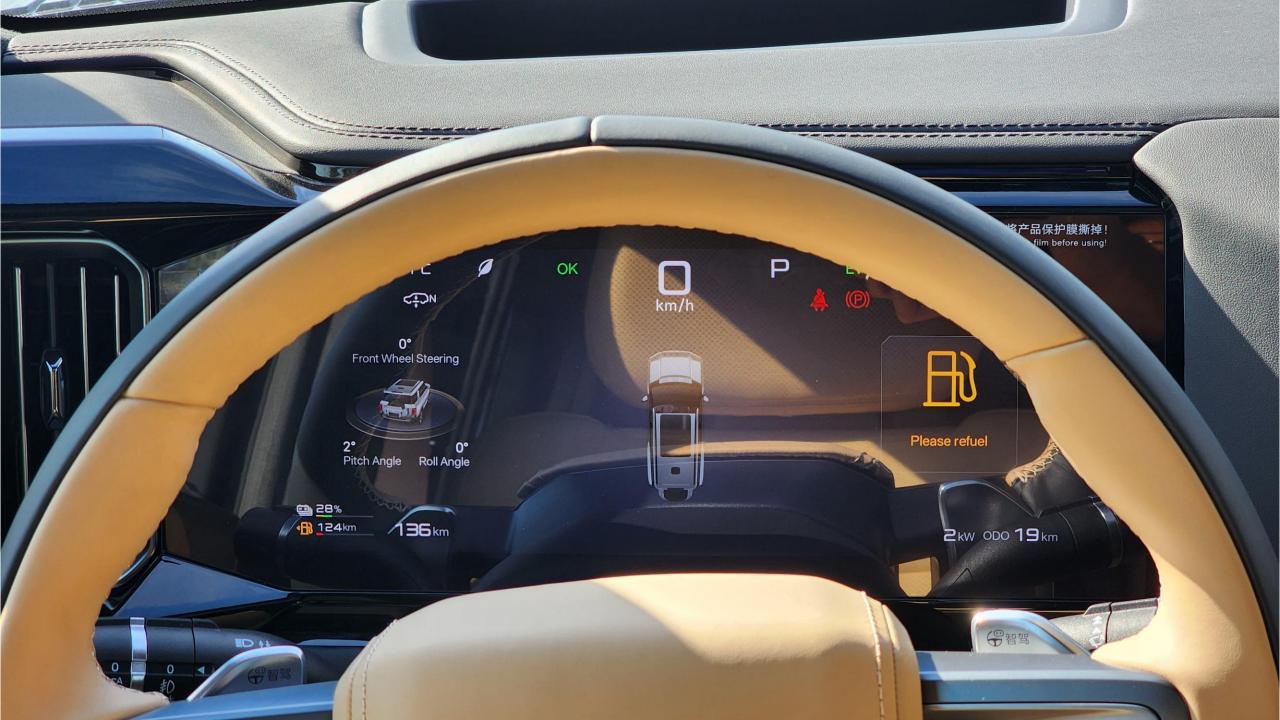

## **PERFORMANCE**

- 7-Seater (2+3+2) Full-Size SUV Plug-In Hybrid 4x4
- 1,200 km Combined Range. 100 km EV Range
- 2.0L Turbocharged 4-Cylinder Engine. Dual Motor AWD
- 939 Horsepower. 760 Nm Torque. Top Speed 180 km/h
- 0-100 km/h in 4.8 seconds
- Intelligent Electric 4WD
- 21-inch Rims, Michelin Pilot Sport Tires
- Electronic Differential Lock
- Hydraulic Suspension
  - Double Wishbone Independent Suspension
  - Max ground clearance 310mm
  - Normal ground clearance 220 mm
- Fast Change 30-80% in 16 minutes

## **FEATURES**

- HUAWEI Driving Assistance System
- Heated & Ventilated Seats with Massage
- 18-Speaker Sound System including in Driver Headrest
- Panoramic Roof with Power Sunroof
- Head-Up Display, Interior Ambient Lighting
- Adaptive Cruise Control with Radar
- 360 Camera with Parking Sensors with Auto Park
- Lane Keep Assist, Lane Change
- Bluetooth Phone Set
- Tire Pressure Monitoring System
- Passenger Screen, Fridge, Child Lock
- Rear AC Controls
- Rear Touch Screen
- (2) 50W Wireless Phone Charging Pads
- Electric Side Steps, Roof Rails
- Digital Rear-View Mirror
- Rear Power Seats