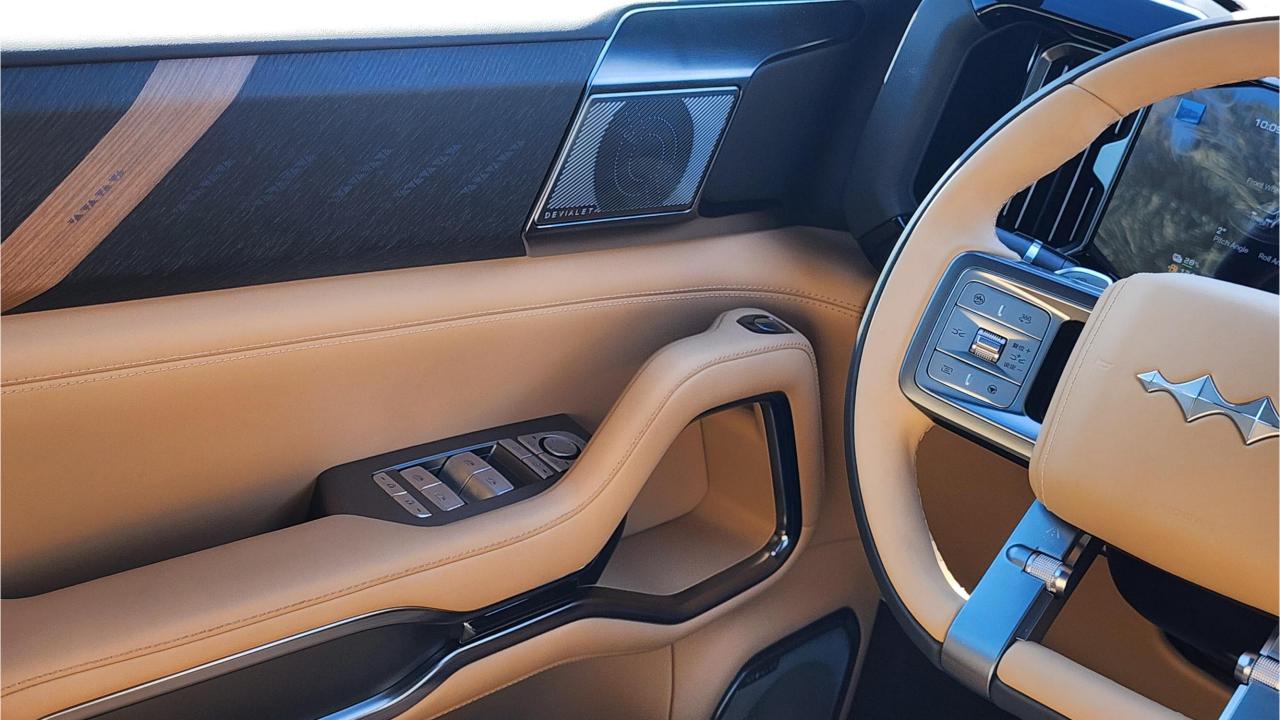

## **FEATURES**

- HUAWEI Driving Assistance System
- Heated & Ventilated Seats with Massage
- 18-Speaker Sound System including in Driver Headrest
- Panoramic Roof with Power Sunroof
- Head-Up Display, Interior Ambient Lighting
- Adaptive Cruise Control with Radar
- 360 Camera with Parking Sensors with Auto Park
- Lane Keep Assist, Lane Change
- Bluetooth Phone Set
- Tire Pressure Monitoring System
- Passenger Screen, Fridge, Child Lock
- Rear AC Controls
- Rear Touch Screen
- (2) 50W Wireless Phone Charging Pads
- Electric Side Steps, Roof Rails
- Digital Rear-View Mirror
- Rear Power Seats