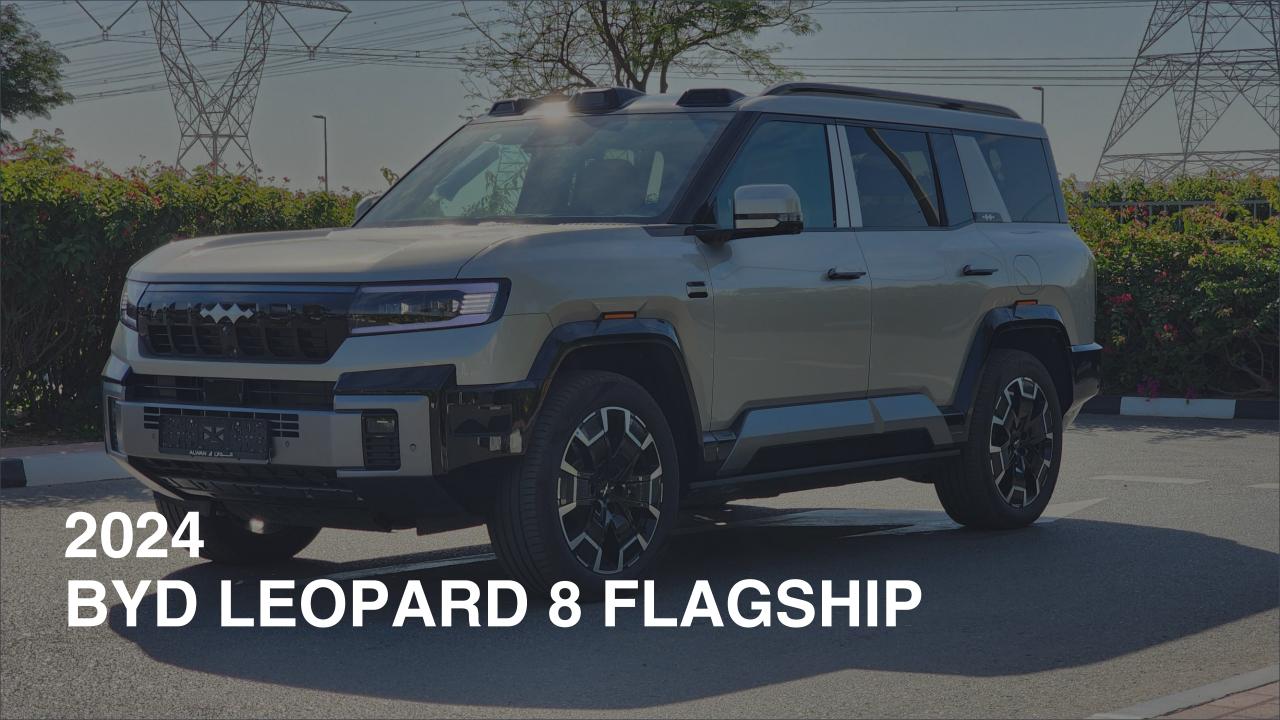

## 2024 BYD LEOPARD 8 FLAGSHIP

## **PERFORMANCE**

- 7-Seater (2+3+2) Full-Size SUV Plug-In Hybrid 4x4
- 1,200 km Combined Range. 100 km EV Range
- 2.0L Turbocharged 4-Cylinder Engine. Dual Motor AWD
- 939 Horsepower. 760 Nm Torque. Top Speed 180 km/h
- 0-100 km/h in 4.8 seconds
- Intelligent Electric 4WD
- 21-inch Rims, Michelin Pilot Sport Tires
- Electronic Differential Lock
- Hydraulic Suspension
  - Double Wishbone Independent Suspension
  - Max ground clearance 310mm
  - Normal ground clearance 220 mm
- Fast Change 30-80% in 16 minutes