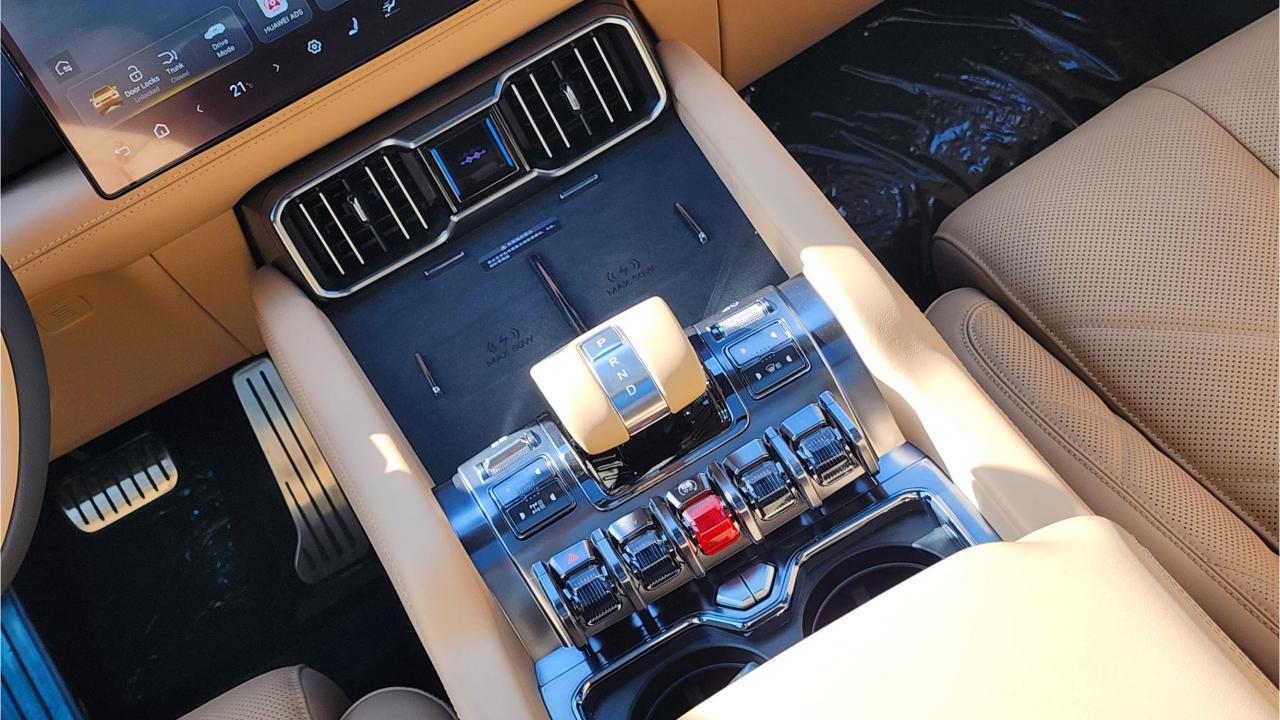

## **FEATURES**

- HUAWEI Driving Assistance System
- Heated & Ventilated Seats with Massage
- 18-Speaker Sound System including in Driver Headrest
- Panoramic Roof with Power Sunroof
- Head-Up Display, Interior Ambient Lighting
- Adaptive Cruise Control with Radar
- 360 Camera with Parking Sensors with Auto Park
- Lane Keep Assist, Lane Change
- Bluetooth Phone Set
- Tire Pressure Monitoring System
- Passenger Screen, Fridge, Child Lock
- Rear AC Controls
- Rear Touch Screen
- (2) 50W Wireless Phone Charging Pads
- Electric Side Steps, Roof Rails
- Digital Rear-View Mirror
- Rear Power Seats