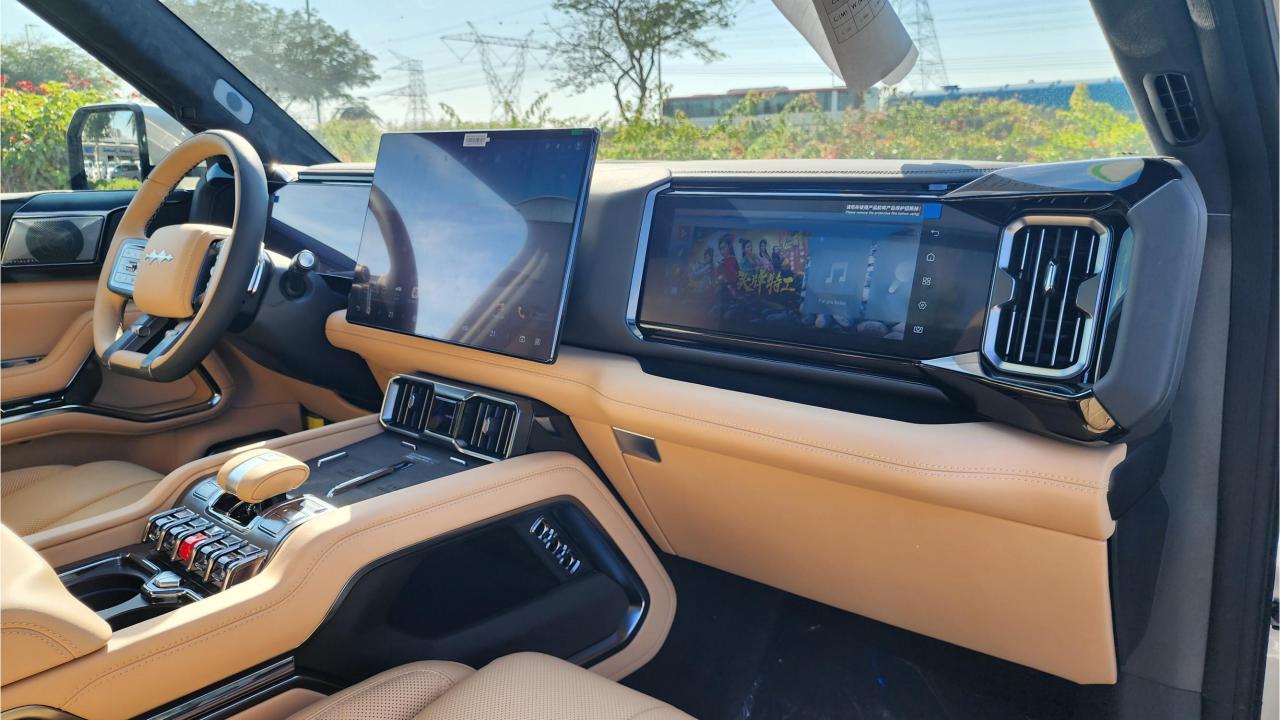

## **FEATURES**

- HUAWEI Driving Assistance System
- Heated & Ventilated Seats with Massage
- 18-Speaker Sound System including in Driver Headrest
- Panoramic Roof with Power Sunroof
- Head-Up Display, Interior Ambient Lighting
- Adaptive Cruise Control with Radar
- 360 Camera with Parking Sensors with Auto Park
- Lane Keep Assist, Lane Change
- Bluetooth Phone Set
- Tire Pressure Monitoring System
- Passenger Screen, Fridge, Child Lock
- Rear AC Controls
- Rear Touch Screen
- (2) 50W Wireless Phone Charging Pads
- Electric Side Steps, Roof Rails
- Digital Rear-View Mirror
- Rear Power Seats