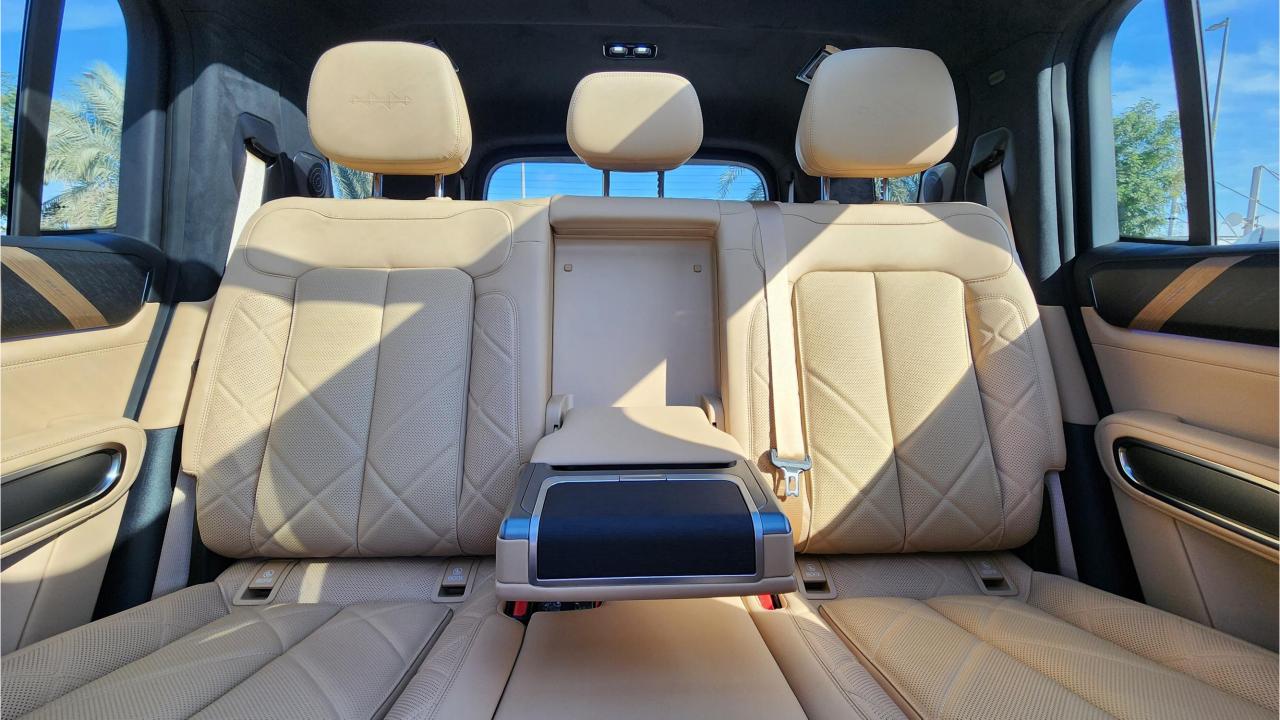

## **FEATURES**

- HUAWEI Driving Assistance System
- Heated & Ventilated Seats with Massage
- 18-Speaker Sound System including in Driver Headrest
- Panoramic Roof with Power Sunroof
- Head-Up Display, Interior Ambient Lighting
- Adaptive Cruise Control with Radar
- 360 Camera with Parking Sensors with Auto Park
- Lane Keep Assist, Lane Change
- Bluetooth Phone Set
- Tire Pressure Monitoring System
- Passenger Screen, Fridge, Child Lock
- Rear AC Controls
- Rear Touch Screen
- (2) 50W Wireless Phone Charging Pads
- Electric Side Steps, Roof Rails
- Digital Rear-View Mirror
- Rear Power Seats