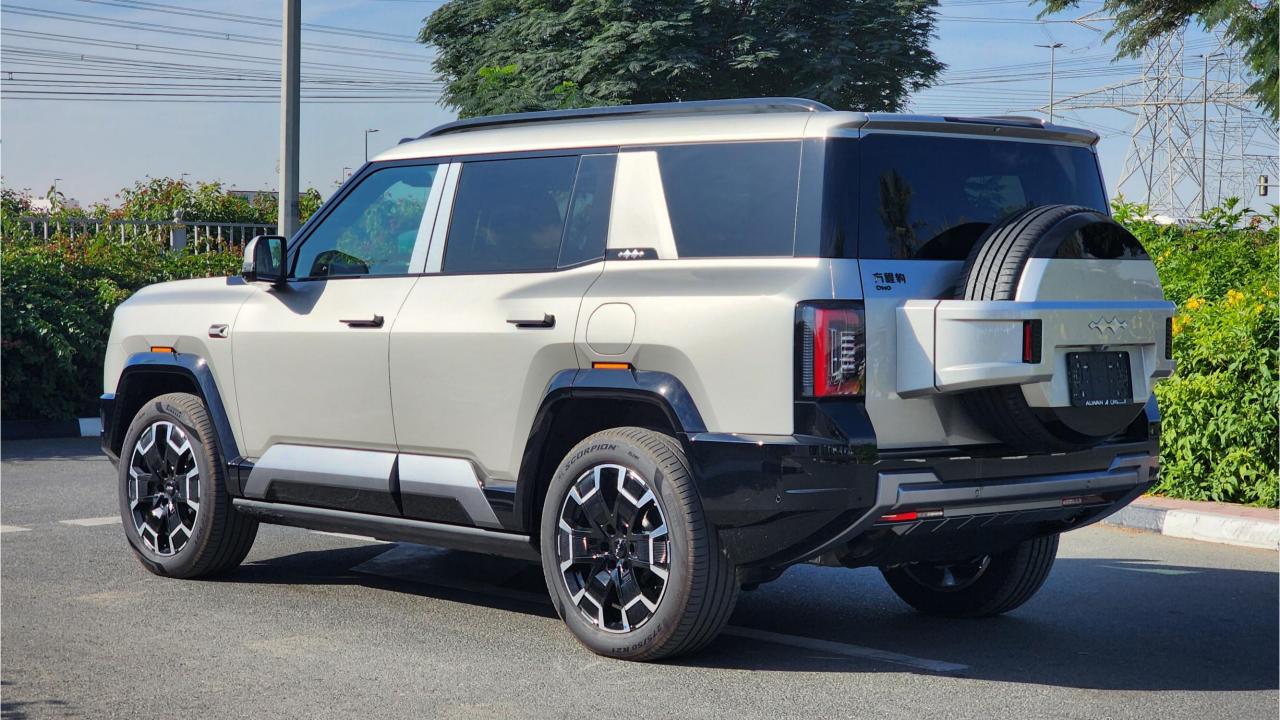

nd clearance 220 mm
- Fast Change 30-80% in 16 minutes

## **DIMENSIONS**

5195/1994/1875 mm Wheelbase 2920 mm Curb Weight 2,905 kg

## **FEATURES**

- HUAWEI Driving Assistance System
- Heated & Ventilated Seats with Massage
- 18-Speaker Sound System including in Driver Headrest
- Panoramic Roof with Power Sunroof
- Head-Up Display, Interior Ambient Lighting
- Adaptive Cruise Control with Radar
- 360 Camera with Parking Sensors with Auto Park
- Lane Keep Assist, Lane Change
- Bluetooth Phone Set
- Tire Pressure Monitoring System
- Passenger Screen, Fridge, Child Lock
- Rear AC Controls
- Rear Touch Screen
- (2) 50W Wireless Phone Charging Pads
- Electric Side Steps, Roof Rails
- Digital Rear-View Mirror
- Rear Power Seats