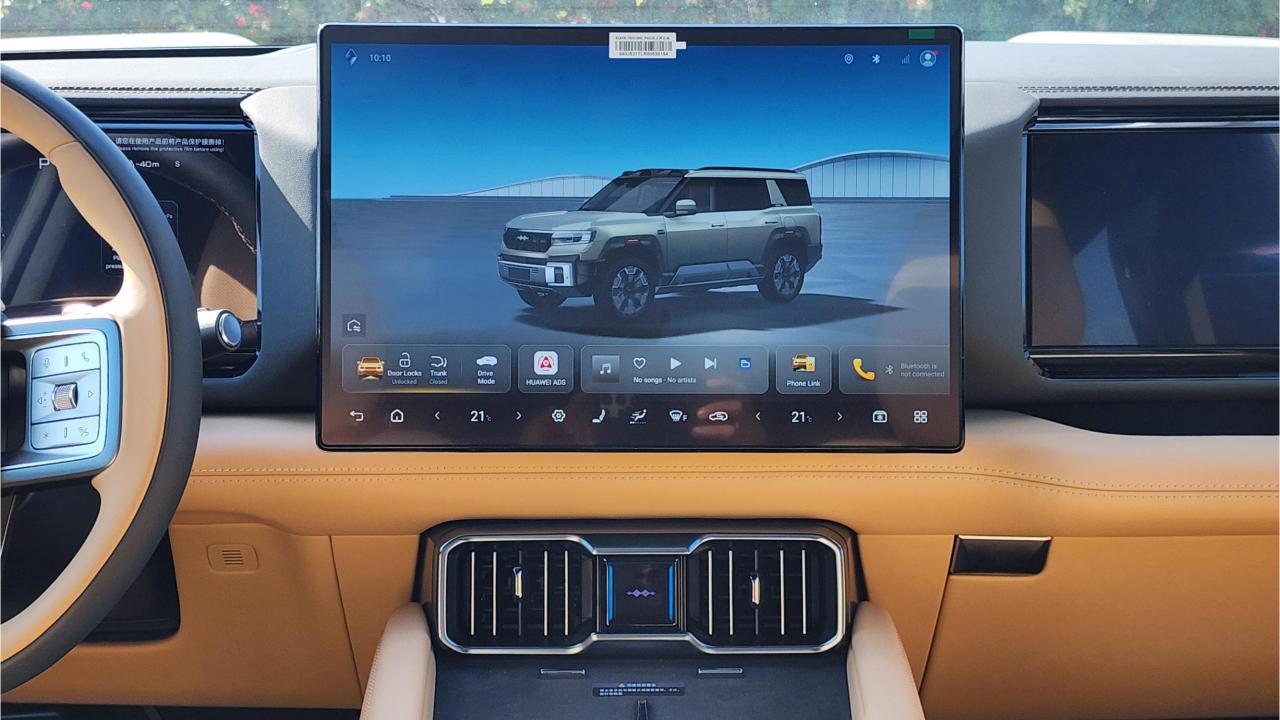

## **FEATURES**

- HUAWEI Driving Assistance System
- Heated & Ventilated Seats with Massage
- 18-Speaker Sound System including in Driver Headrest
- Panoramic Roof with Power Sunroof
- Head-Up Display, Interior Ambient Lighting
- Adaptive Cruise Control with Radar
- 360 Camera with Parking Sensors with Auto Park
- Lane Keep Assist, Lane Change
- Bluetooth Phone Set
- Tire Pressure Monitoring System
- Passenger Screen, Fridge, Child Lock
- Rear AC Controls
- Rear Touch Screen
- (2) 50W Wireless Phone Charging Pads
- Electric Side Steps, Roof Rails
- Digital Rear-View Mirror
- Rear Power Seats