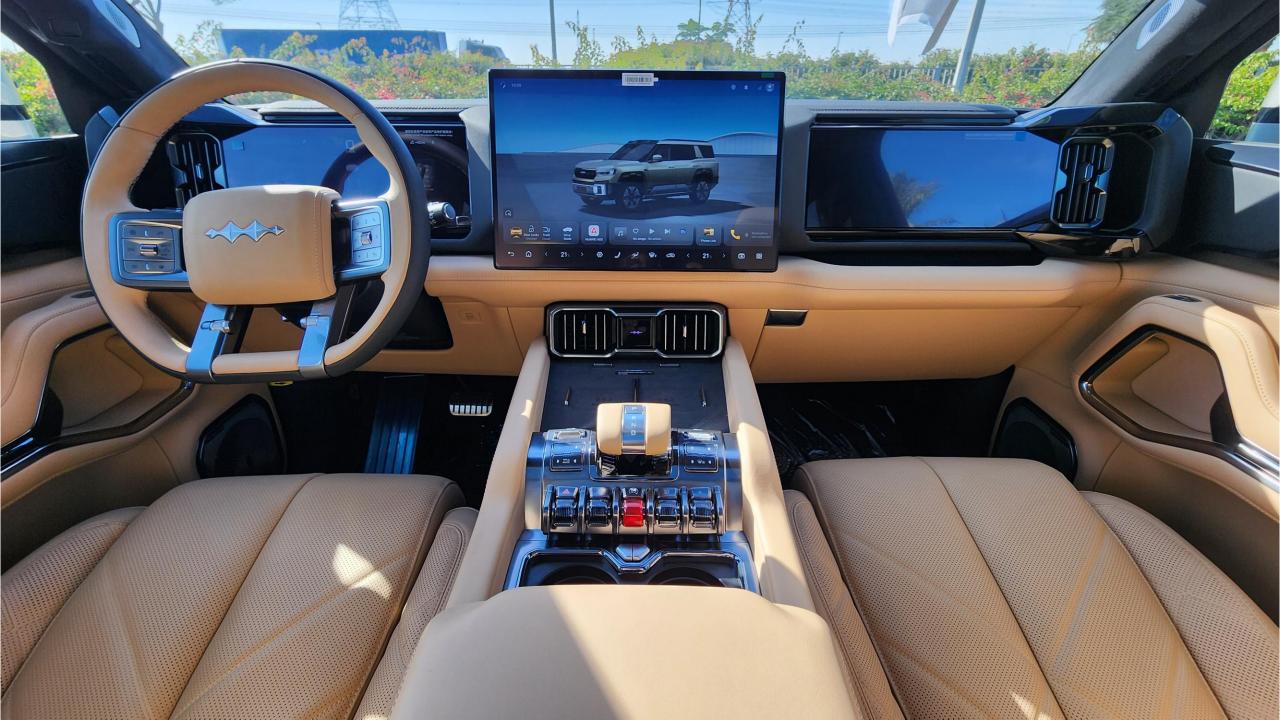

## **FEATURES**

- HUAWEI Driving Assistance System
- Heated & Ventilated Seats with Massage
- 18-Speaker Sound System including in Driver Headrest
- Panoramic Roof with Power Sunroof
- Head-Up Display, Interior Ambient Lighting
- Adaptive Cruise Control with Radar
- 360 Camera with Parking Sensors with Auto Park
- Lane Keep Assist, Lane Change
- Bluetooth Phone Set
- Tire Pressure Monitoring System
- Passenger Screen, Fridge, Child Lock
- Rear AC Controls
- Rear Touch Screen
- (2) 50W Wireless Phone Charging Pads
- Electric Side Steps, Roof Rails
- Digital Rear-View Mirror
- Rear Power Seats