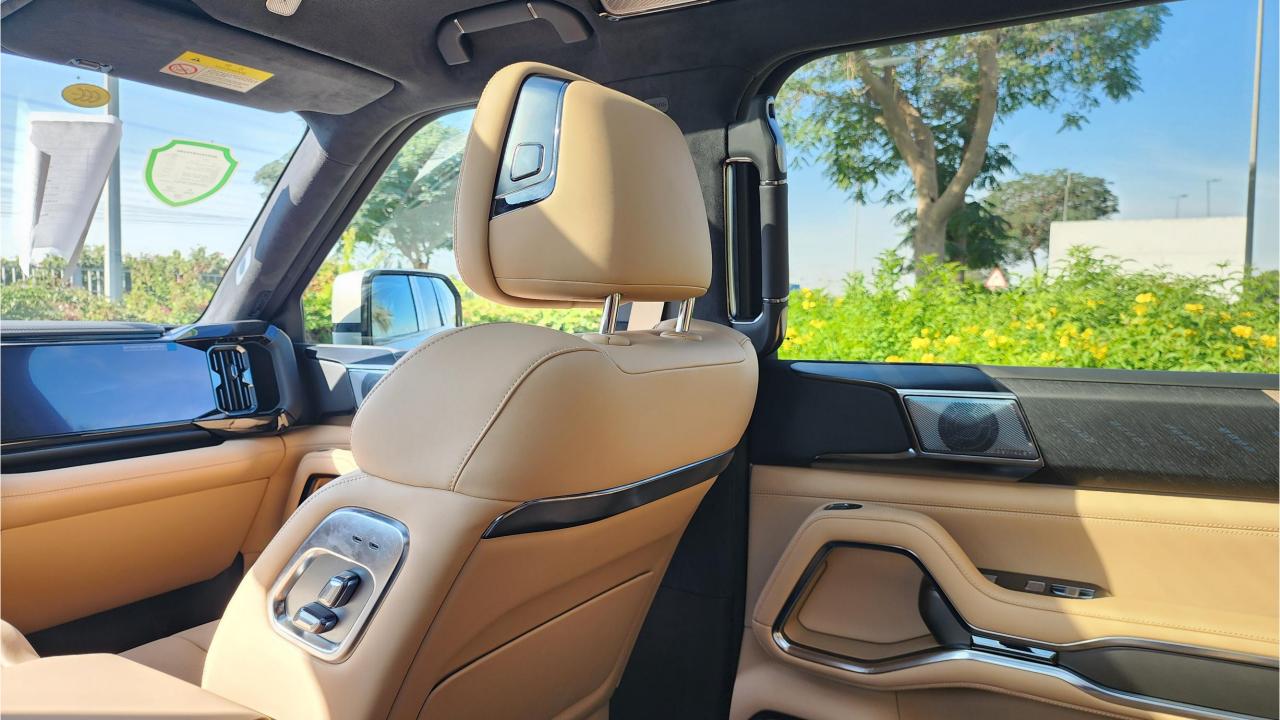

## **FEATURES**

- HUAWEI Driving Assistance System
- Heated & Ventilated Seats with Massage
- 18-Speaker Sound System including in Driver Headrest
- Panoramic Roof with Power Sunroof
- Head-Up Display, Interior Ambient Lighting
- Adaptive Cruise Control with Radar
- 360 Camera with Parking Sensors with Auto Park
- Lane Keep Assist, Lane Change
- Bluetooth Phone Set
- Tire Pressure Monitoring System
- Passenger Screen, Fridge, Child Lock
- Rear AC Controls
- Rear Touch Screen
- (2) 50W Wireless Phone Charging Pads
- Electric Side Steps, Roof Rails
- Digital Rear-View Mirror
- Rear Power Seats