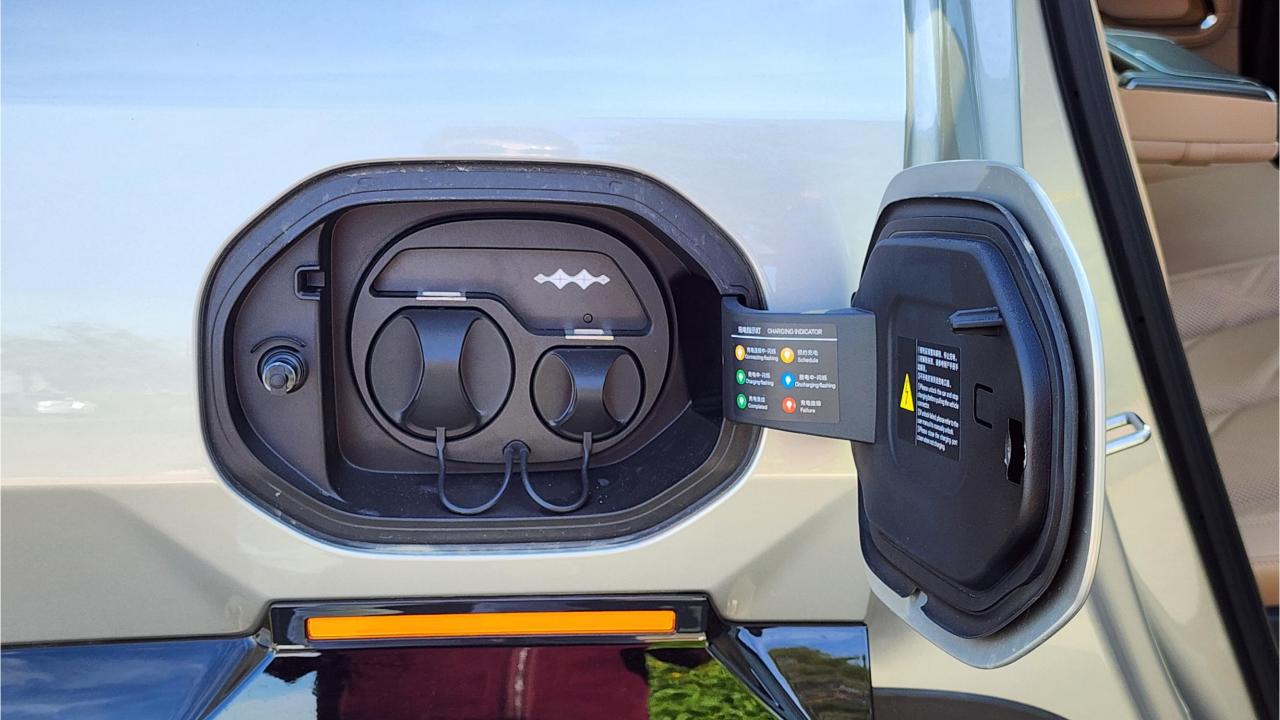

## **PERFORMANCE**

- 7-Seater (2+3+2) Full-Size SUV Plug-In Hybrid 4x4
- 1,200 km Combined Range. 100 km EV Range
- 2.0L Turbocharged 4-Cylinder Engine. Dual Motor AWD
- 939 Horsepower. 760 Nm Torque. Top Speed 180 km/h
- 0-100 km/h in 4.8 seconds
- Intelligent Electric 4WD
- 21-inch Rims, Michelin Pilot Sport Tires
- Electronic Differential Lock
- Hydraulic Suspension
  - Double Wishbone Independent Suspension
  - Max ground clearance 310mm
  - Normal ground clearance 220 mm
- Fast Change 30-80% in 16 minutes