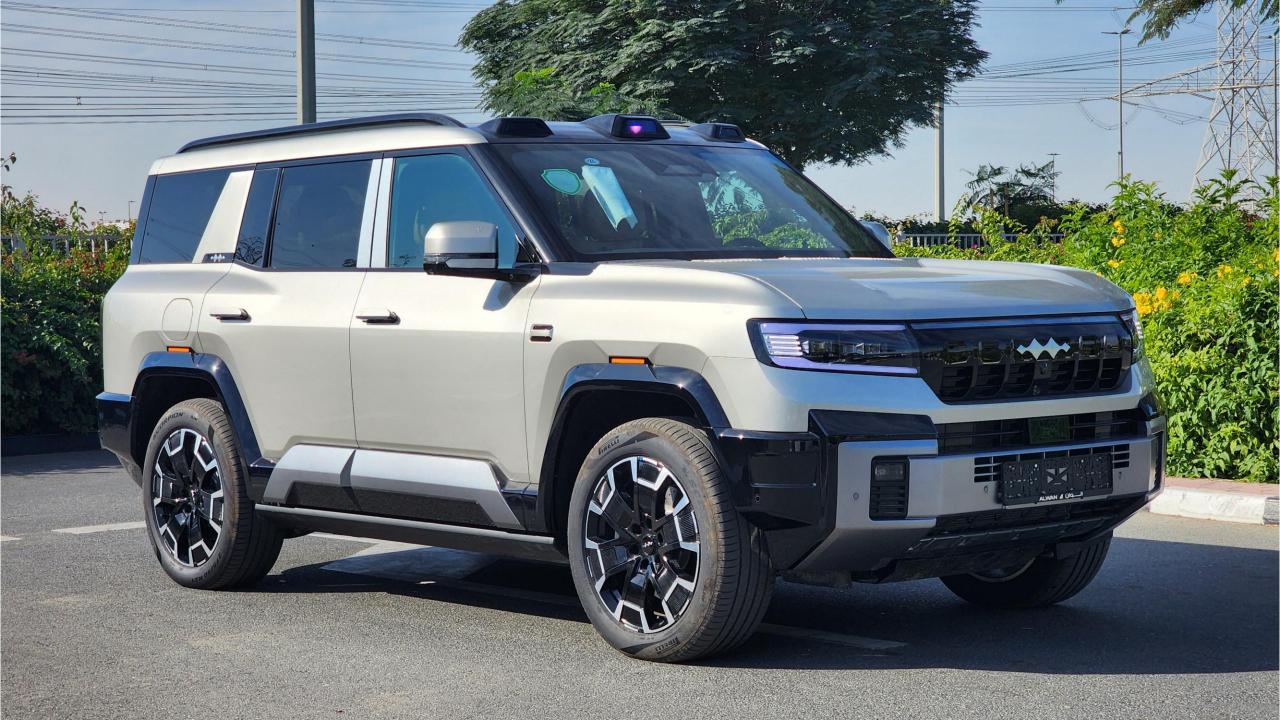

## **PERFORMANCE**

- 7-Seater (2+3+2) Full-Size SUV Plug-In Hybrid 4x4
- 1,200 km Combined Range. 100 km EV Range
- 2.0L Turbocharged 4-Cylinder Engine. Dual Motor AWD
- 939 Horsepower. 760 Nm Torque. Top Speed 180 km/h
- 0-100 km/h in 4.8 seconds
- Intelligent Electric 4WD
- 21-inch Rims, Michelin Pilot Sport Tires
- Electronic Differential Lock
- Hydraulic Suspension
  - Double Wishbone Independent Suspension
  - Max ground clearance 310mm
  - Normal ground clearance 220 mm
- Fast Change 30-80% in 16 minutes

## **DIMENSIONS**

5195/1994/1875 mm Wheelbase 2920 mm Curb Weight 2,905 kg