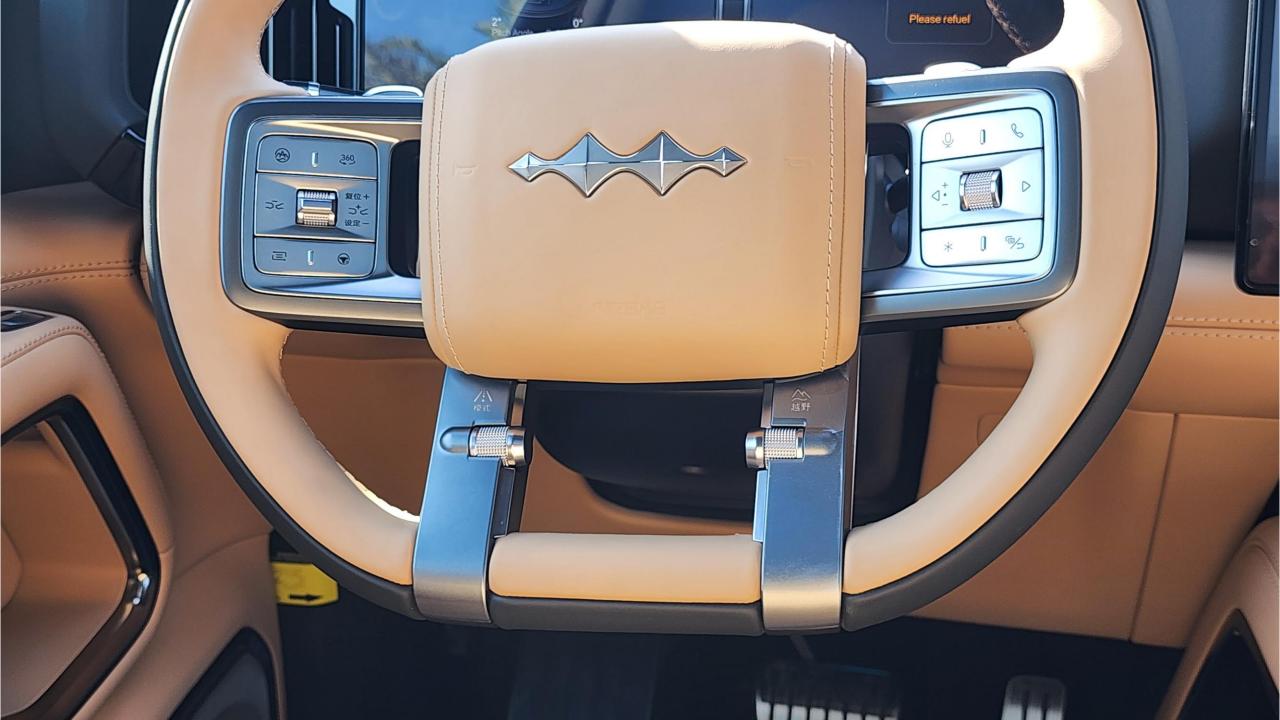

## **FEATURES**

- HUAWEI Driving Assistance System
- Heated & Ventilated Seats with Massage
- 18-Speaker Sound System including in Driver Headrest
- Panoramic Roof with Power Sunroof
- Head-Up Display, Interior Ambient Lighting
- Adaptive Cruise Control with Radar
- 360 Camera with Parking Sensors with Auto Park
- Lane Keep Assist, Lane Change
- Bluetooth Phone Set
- Tire Pressure Monitoring System
- Passenger Screen, Fridge, Child Lock
- Rear AC Controls
- Rear Touch Screen
- (2) 50W Wireless Phone Charging Pads
- Electric Side Steps, Roof Rails
- Digital Rear-View Mirror
- Rear Power Seats