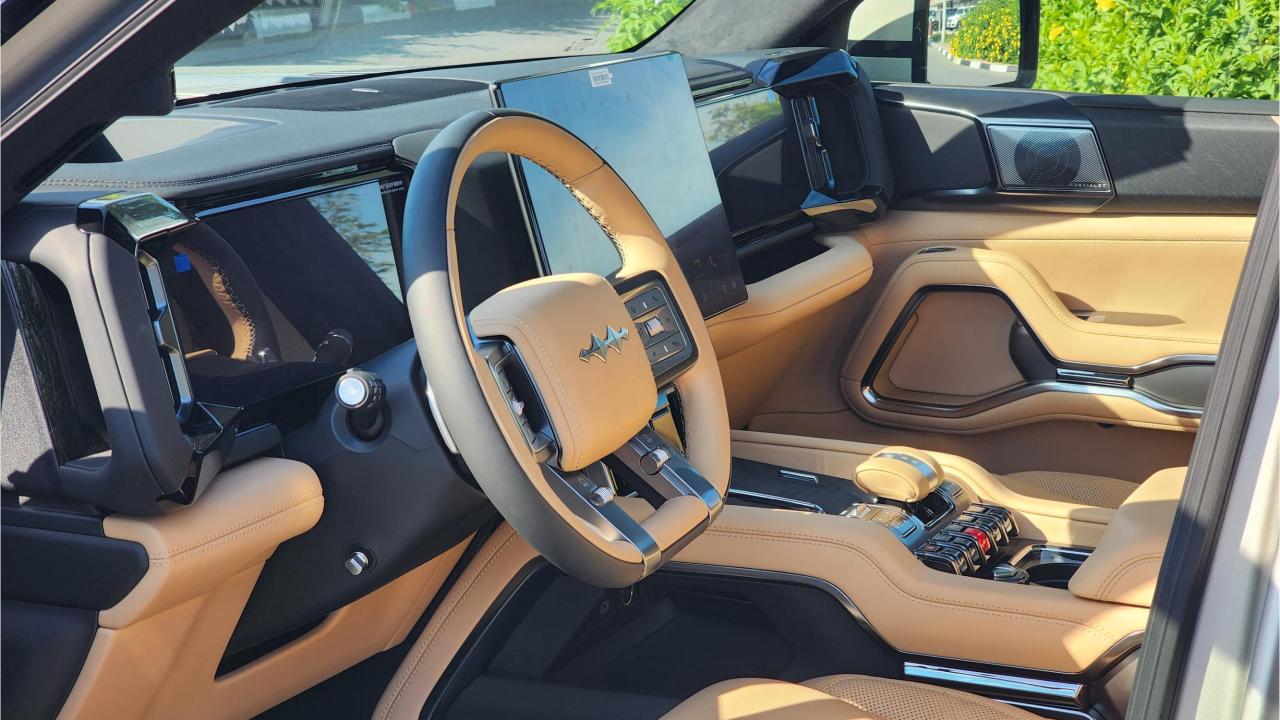

## **FEATURES**

- HUAWEI Driving Assistance System
- Heated & Ventilated Seats with Massage
- 18-Speaker Sound System including in Driver Headrest
- Panoramic Roof with Power Sunroof
- Head-Up Display, Interior Ambient Lighting
- Adaptive Cruise Control with Radar
- 360 Camera with Parking Sensors with Auto Park
- Lane Keep Assist, Lane Change
- Bluetooth Phone Set
- Tire Pressure Monitoring System
- Passenger Screen, Fridge, Child Lock
- Rear AC Controls
- Rear Touch Screen
- (2) 50W Wireless Phone Charging Pads
- Electric Side Steps, Roof Rails
- Digital Rear-View Mirror
- Rear Power Seats