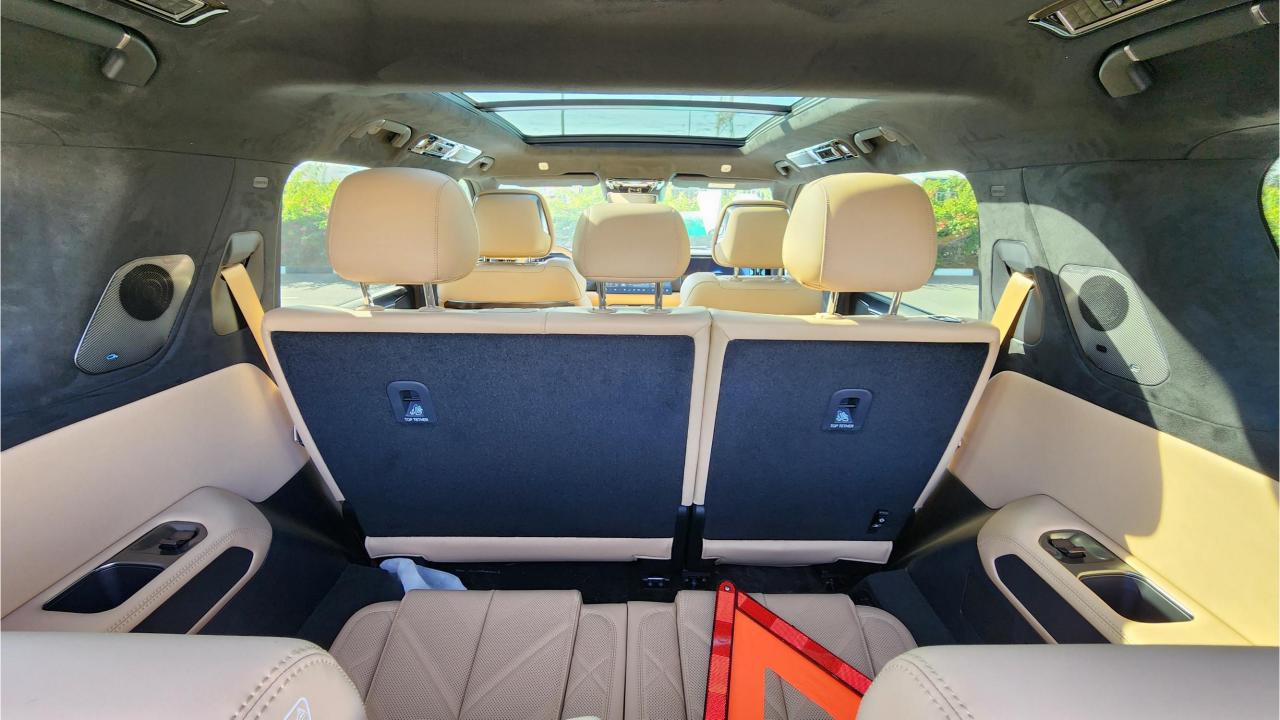

## **PERFORMANCE**

- 7-Seater (2+3+2) Full-Size SUV Plug-In Hybrid 4x4
- 1,200 km Combined Range. 100 km EV Range
- 2.0L Turbocharged 4-Cylinder Engine. Dual Motor AWD
- 939 Horsepower. 760 Nm Torque. Top Speed 180 km/h
- 0-100 km/h in 4.8 seconds
- Intelligent Electric 4WD
- 21-inch Rims, Michelin Pilot Sport Tires
- Electronic Differential Lock
- Hydraulic Suspension
  - Double Wishbone Independent Suspension
  - Max ground clearance 310mm
  - Normal ground clearance 220 mm
- Fast Change 30-80% in 16 minutes

## **FEATURES**

- HUAWEI Driving Assistance System
- Heated & Ventilated Seats with Massage
- 18-Speaker Sound System including in Driver Headrest
- Panoramic Roof with Power Sunroof
- Head-Up Display, Interior Ambient Lighting
- Adaptive Cruise Control with Radar
- 360 Camera with Parking Sensors with Auto Park
- Lane Keep Assist, Lane Change
- Bluetooth Phone Set
- Tire Pressure Monitoring System
- Passenger Screen, Fridge, Child Lock
- Rear AC Controls
- Rear Touch Screen
- (2) 50W Wireless Phone Charging Pads
- Electric Side Steps, Roof Rails
- Digital Rear-View Mirror
- Rear Power Seats