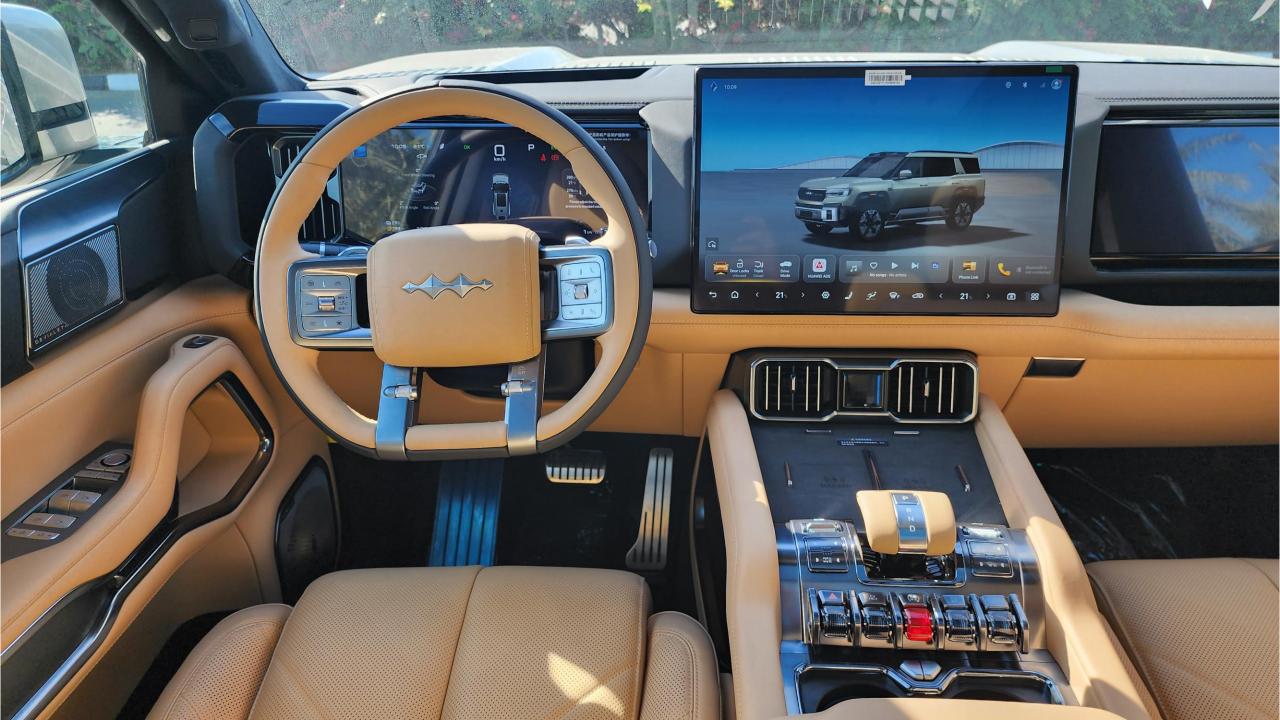

## **FEATURES**

- HUAWEI Driving Assistance System
- Heated & Ventilated Seats with Massage
- 18-Speaker Sound System including in Driver Headrest
- Panoramic Roof with Power Sunroof
- Head-Up Display, Interior Ambient Lighting
- Adaptive Cruise Control with Radar
- 360 Camera with Parking Sensors with Auto Park
- Lane Keep Assist, Lane Change
- Bluetooth Phone Set
- Tire Pressure Monitoring System
- Passenger Screen, Fridge, Child Lock
- Rear AC Controls
- Rear Touch Screen
- (2) 50W Wireless Phone Charging Pads
- Electric Side Steps, Roof Rails
- Digital Rear-View Mirror
- Rear Power Seats