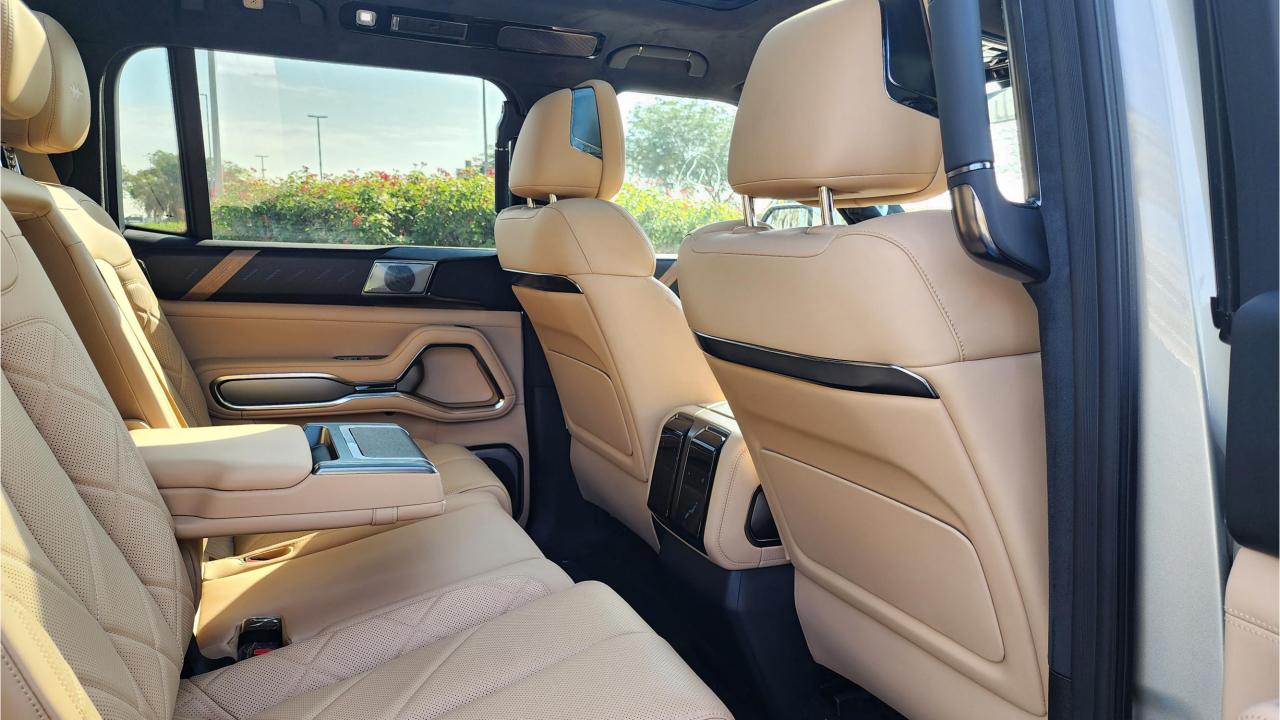

## **FEATURES**

- HUAWEI Driving Assistance System
- Heated & Ventilated Seats with Massage
- 18-Speaker Sound System including in Driver Headrest
- Panoramic Roof with Power Sunroof
- Head-Up Display, Interior Ambient Lighting
- Adaptive Cruise Control with Radar
- 360 Camera with Parking Sensors with Auto Park
- Lane Keep Assist, Lane Change
- Bluetooth Phone Set
- Tire Pressure Monitoring System
- Passenger Screen, Fridge, Child Lock
- Rear AC Controls
- Rear Touch Screen
- (2) 50W Wireless Phone Charging Pads
- Electric Side Steps, Roof Rails
- Digital Rear-View Mirror
- Rear Power Seats