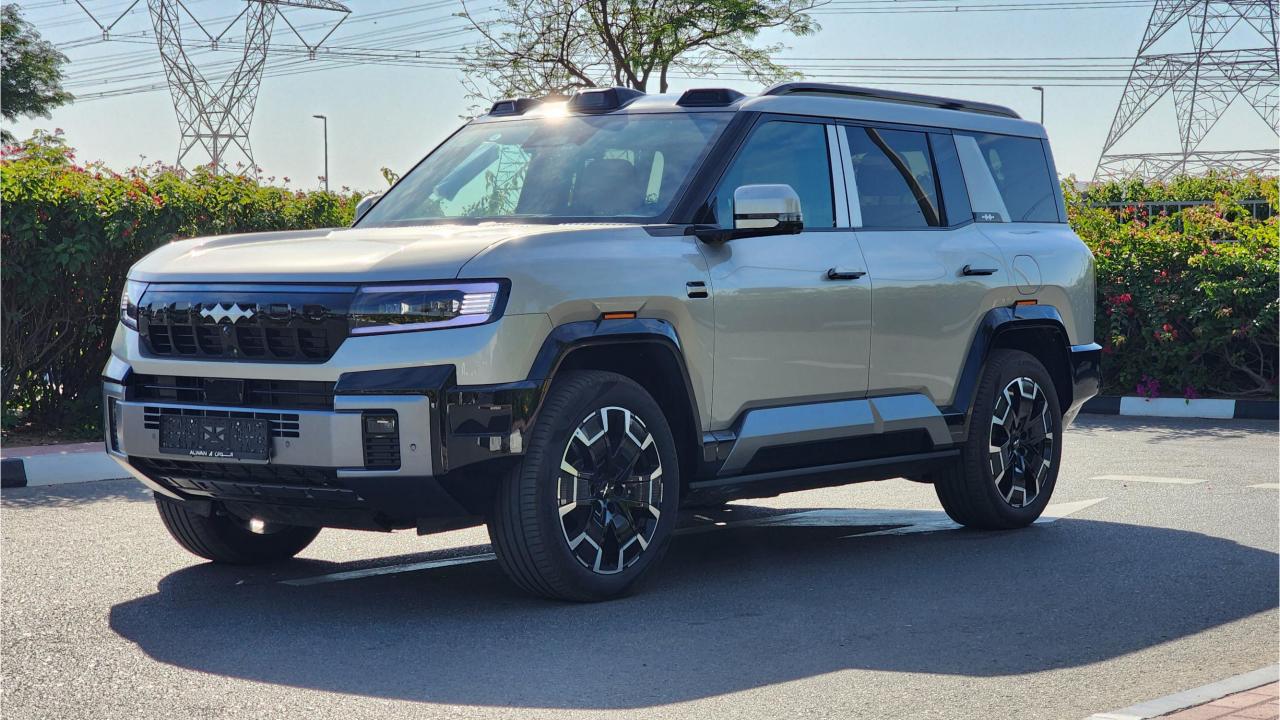

## 2024 BYD LEOPARD 8 FLAGSHIP

## **PERFORMANCE**

- 7-Seater (2+3+2) Full-Size SUV Plug-In Hybrid 4x4
- 1,200 km Combined Range. 100 km EV Range
- 2.0L Turbocharged 4-Cylinder Engine. Dual Motor AWD
- 939 Horsepower. 760 Nm Torque. Top Speed 180 km/h
- 0-100 km/h in 4.8 seconds
- Intelligent Electric 4WD
- 21-inch Rims, Michelin Pilot Sport Tires
- Electronic Differential Lock
- Hydraulic Suspension
  - Double Wishbone Independent Suspension
  - Max ground clearance 310mm
  - Normal ground clearance 220 mm
- Fast Change 30-80% in 16 minutes

## **DIMENSIONS**

5195/1994/1875 mm Wheelbase 2920 mm Curb Weight 2,905 kg