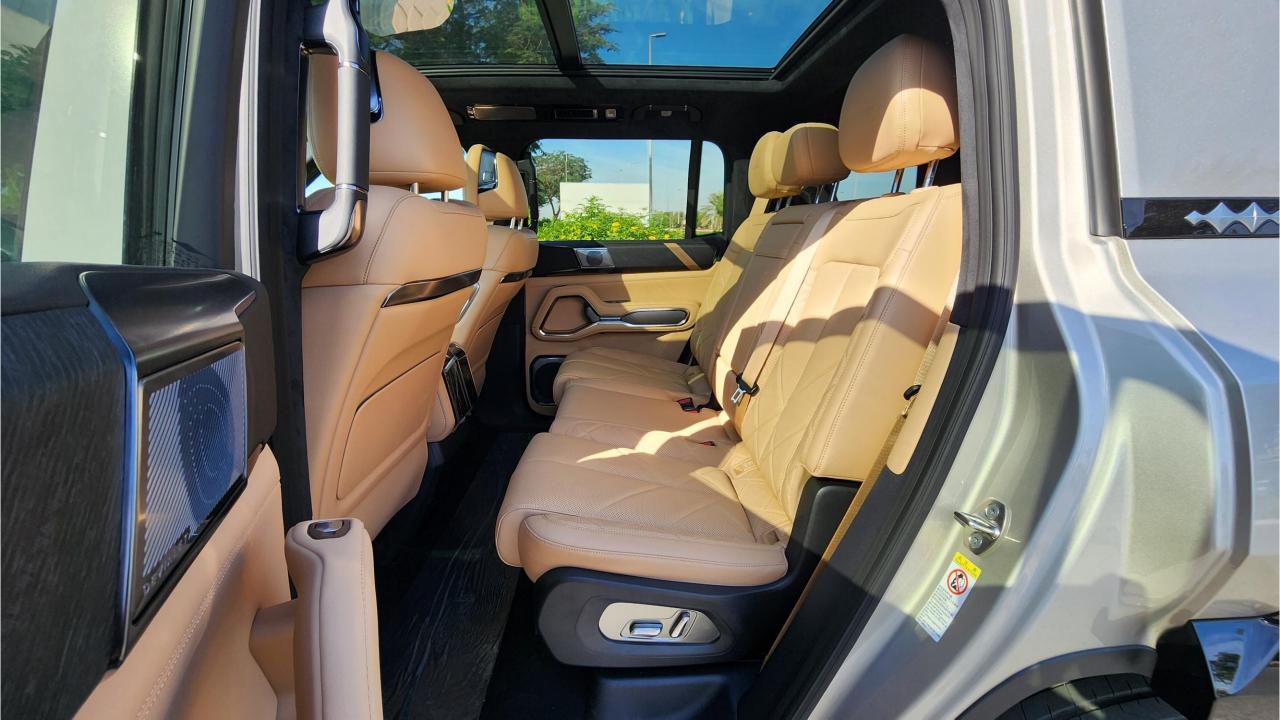

## **FEATURES**

- HUAWEI Driving Assistance System
- Heated & Ventilated Seats with Massage
- 18-Speaker Sound System including in Driver Headrest
- Panoramic Roof with Power Sunroof
- Head-Up Display, Interior Ambient Lighting
- Adaptive Cruise Control with Radar
- 360 Camera with Parking Sensors with Auto Park
- Lane Keep Assist, Lane Change
- Bluetooth Phone Set
- Tire Pressure Monitoring System
- Passenger Screen, Fridge, Child Lock
- Rear AC Controls
- Rear Touch Screen
- (2) 50W Wireless Phone Charging Pads
- Electric Side Steps, Roof Rails
- Digital Rear-View Mirror
- Rear Power Seats