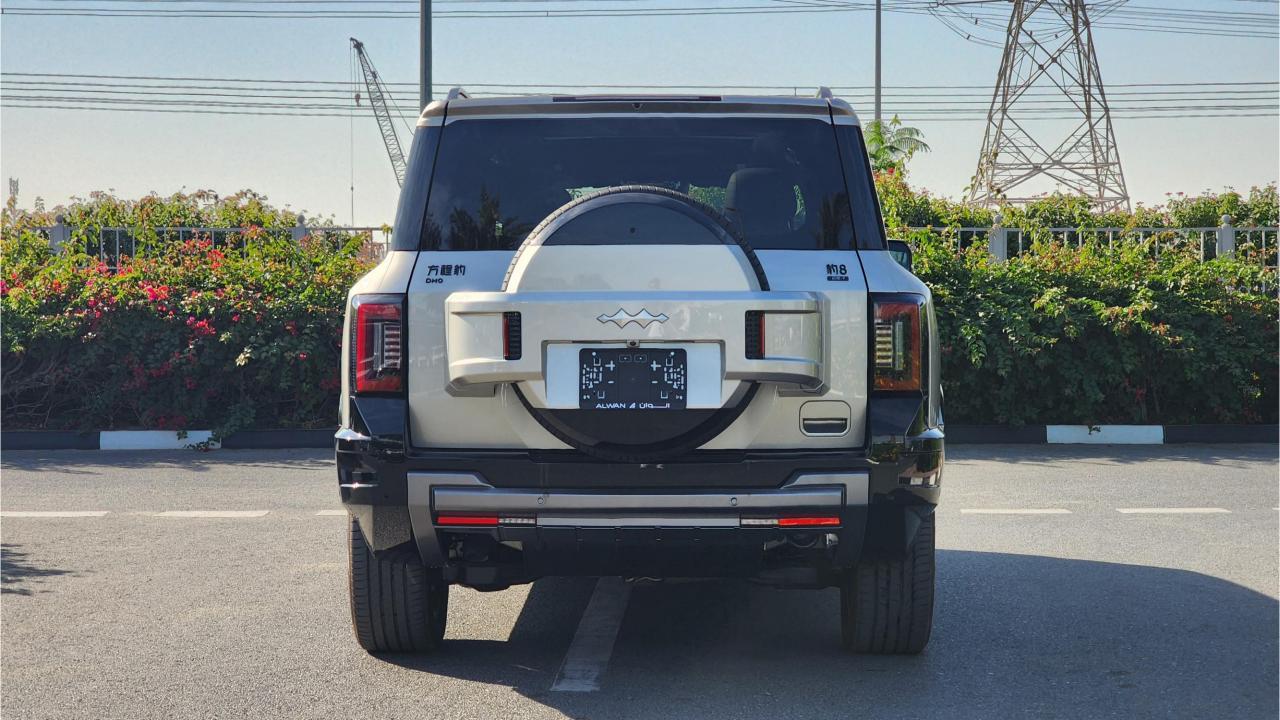

clearance 220 mm
- Fast Change 30-80% in 16 minutes

## **DIMENSIONS**

5195/1994/1875 mm Wheelbase 2920 mm Curb Weight 2,905 kg

## **FEATURES**

- HUAWEI Driving Assistance System
- Heated & Ventilated Seats with Massage
- 18-Speaker Sound System including in Driver Headrest
- Panoramic Roof with Power Sunroof
- Head-Up Display, Interior Ambient Lighting
- Adaptive Cruise Control with Radar
- 360 Camera with Parking Sensors with Auto Park
- Lane Keep Assist, Lane Change
- Bluetooth Phone Set
- Tire Pressure Monitoring System
- Passenger Screen, Fridge, Child Lock
- Rear AC Controls
- Rear Touch Screen
- (2) 50W Wireless Phone Charging Pads
- Electric Side Steps, Roof Rails
- Digital Rear-View Mirror
- Rear Power Seats