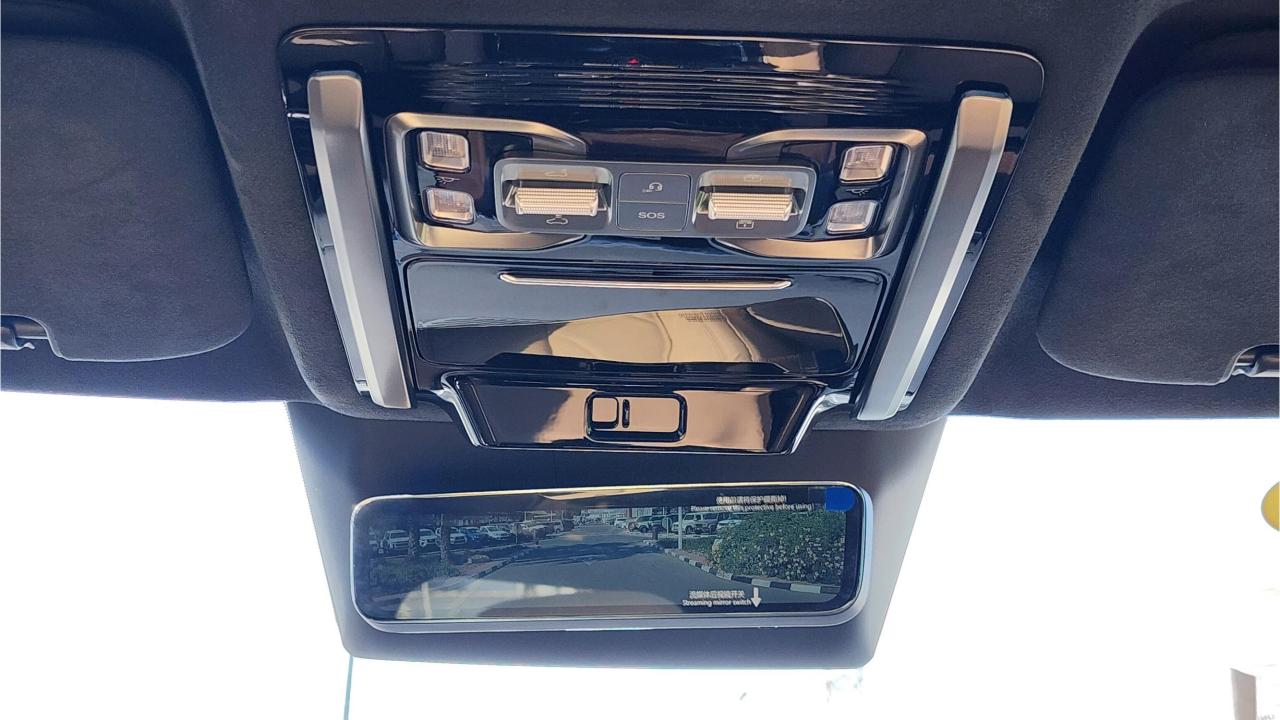

## **FEATURES**

- HUAWEI Driving Assistance System
- Heated & Ventilated Seats with Massage
- 18-Speaker Sound System including in Driver Headrest
- Panoramic Roof with Power Sunroof
- Head-Up Display, Interior Ambient Lighting
- Adaptive Cruise Control with Radar
- 360 Camera with Parking Sensors with Auto Park
- Lane Keep Assist, Lane Change
- Bluetooth Phone Set
- Tire Pressure Monitoring System
- Passenger Screen, Fridge, Child Lock
- Rear AC Controls
- Rear Touch Screen
- (2) 50W Wireless Phone Charging Pads
- Electric Side Steps, Roof Rails
- Digital Rear-View Mirror
- Rear Power Seats