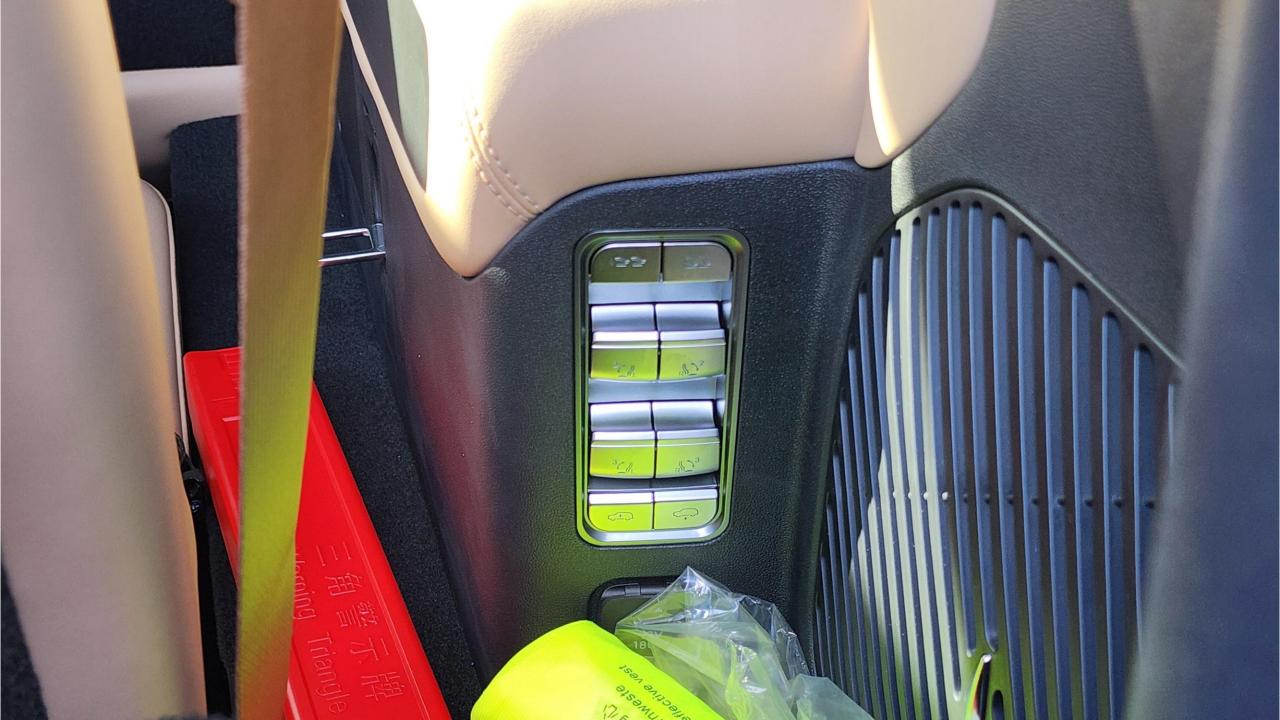

## **FEATURES**

- HUAWEI Driving Assistance System
- Heated & Ventilated Seats with Massage
- 18-Speaker Sound System including in Driver Headrest
- Panoramic Roof with Power Sunroof
- Head-Up Display, Interior Ambient Lighting
- Adaptive Cruise Control with Radar
- 360 Camera with Parking Sensors with Auto Park
- Lane Keep Assist, Lane Change
- Bluetooth Phone Set
- Tire Pressure Monitoring System
- Passenger Screen, Fridge, Child Lock
- Rear AC Controls
- Rear Touch Screen
- (2) 50W Wireless Phone Charging Pads
- Electric Side Steps, Roof Rails
- Digital Rear-View Mirror
- Rear Power Seats