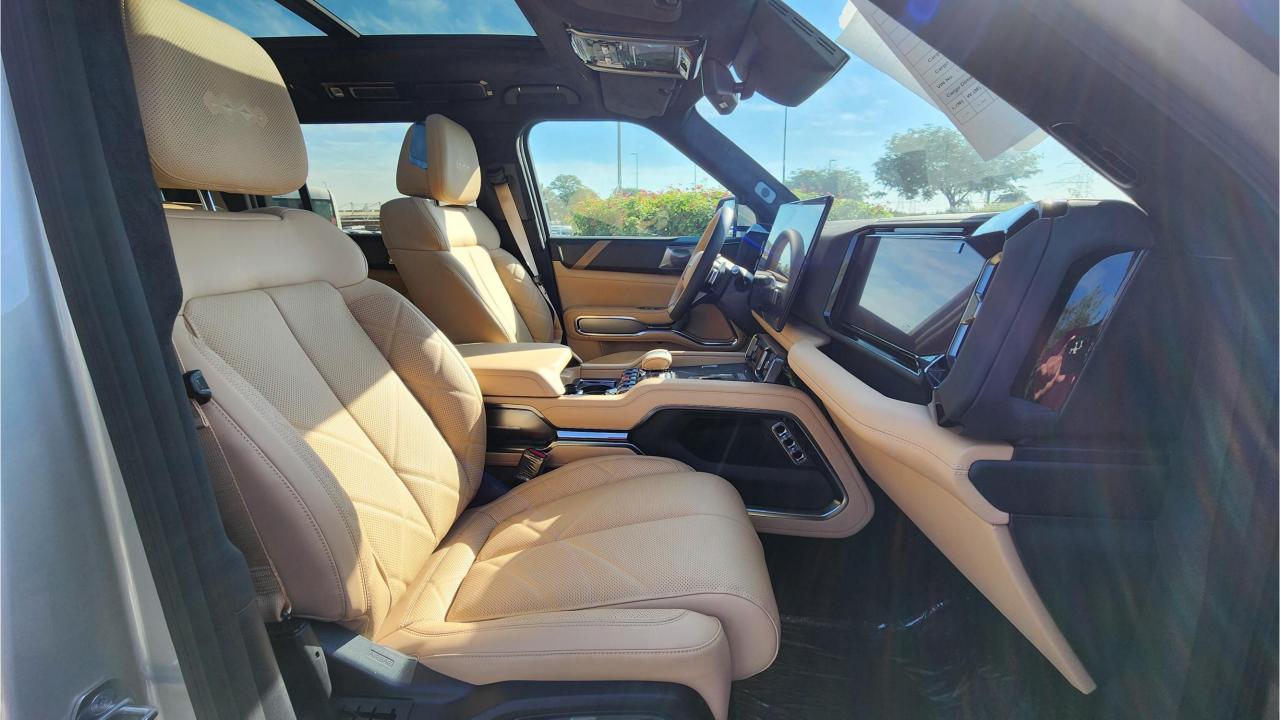

## **FEATURES**

- HUAWEI Driving Assistance System
- Heated & Ventilated Seats with Massage
- 18-Speaker Sound System including in Driver Headrest
- Panoramic Roof with Power Sunroof
- Head-Up Display, Interior Ambient Lighting
- Adaptive Cruise Control with Radar
- 360 Camera with Parking Sensors with Auto Park
- Lane Keep Assist, Lane Change
- Bluetooth Phone Set
- Tire Pressure Monitoring System
- Passenger Screen, Fridge, Child Lock
- Rear AC Controls
- Rear Touch Screen
- (2) 50W Wireless Phone Charging Pads
- Electric Side Steps, Roof Rails
- Digital Rear-View Mirror
- Rear Power Seats