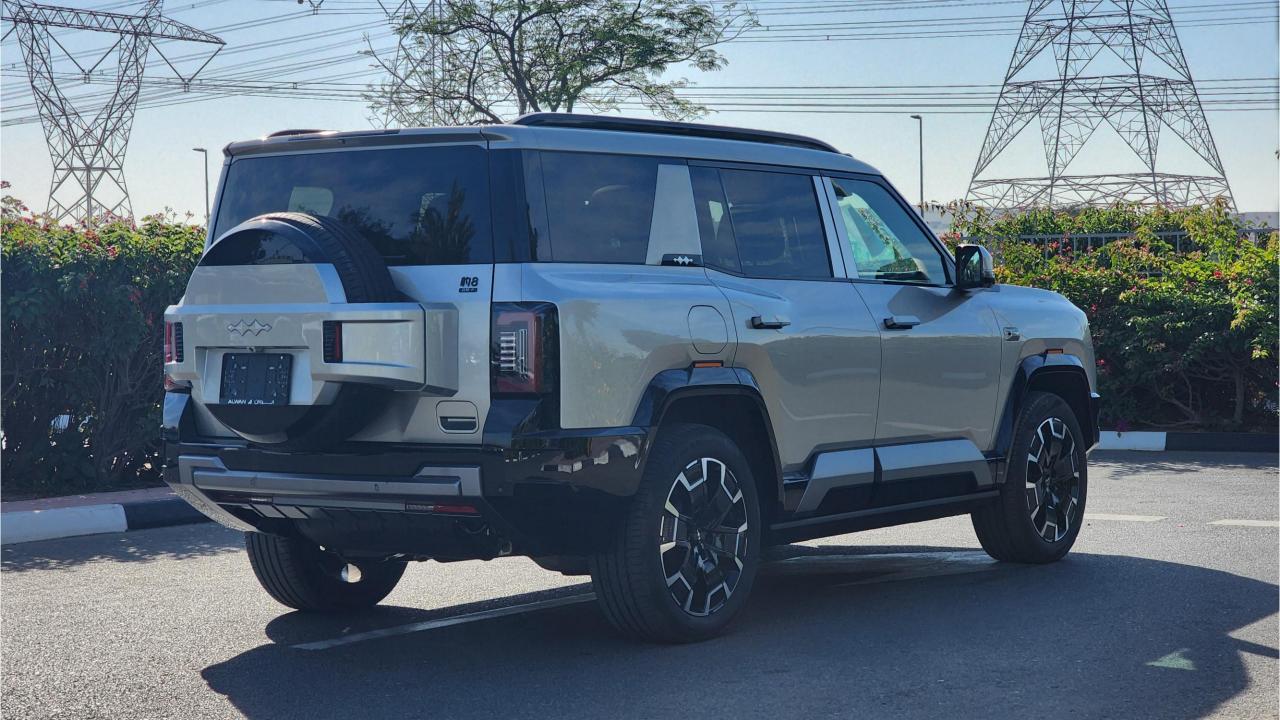

## 2024 BYD LEOPARD 8 FLAGSHIP

## **PERFORMANCE**

- 7-Seater (2+3+2) Full-Size SUV Plug-In Hybrid 4x4
- 1,200 km Combined Range. 100 km EV Range
- 2.0L Turbocharged 4-Cylinder Engine. Dual Motor AWD
- 939 Horsepower. 760 Nm Torque. Top Speed 180 km/h
- 0-100 km/h in 4.8 seconds
- Intelligent Electric 4WD
- 21-inch Rims, Michelin Pilot Sport Tires
- Electronic Differential Lock
- Hydraulic Suspension
  - Double Wishbone Independent Suspension
  - Max ground clearance 310mm
  - Normal ground clearance 220 mm
- Fast Change 30-80% in 16 minutes

## **DIMENSIONS**

5195/1994/1875 mm Wheelbase 2920 mm Curb Weight 2,905 kg