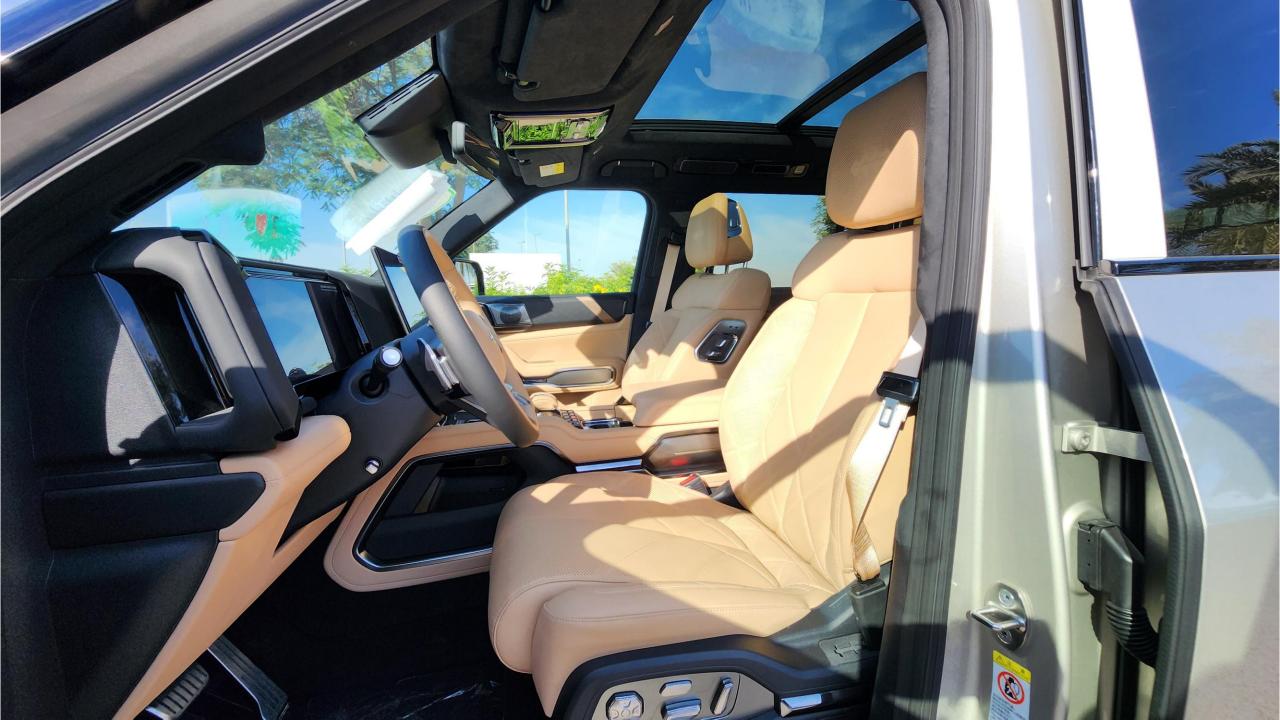

## **FEATURES**

- HUAWEI Driving Assistance System
- Heated & Ventilated Seats with Massage
- 18-Speaker Sound System including in Driver Headrest
- Panoramic Roof with Power Sunroof
- Head-Up Display, Interior Ambient Lighting
- Adaptive Cruise Control with Radar
- 360 Camera with Parking Sensors with Auto Park
- Lane Keep Assist, Lane Change
- Bluetooth Phone Set
- Tire Pressure Monitoring System
- Passenger Screen, Fridge, Child Lock
- Rear AC Controls
- Rear Touch Screen
- (2) 50W Wireless Phone Charging Pads
- Electric Side Steps, Roof Rails
- Digital Rear-View Mirror
- Rear Power Seats