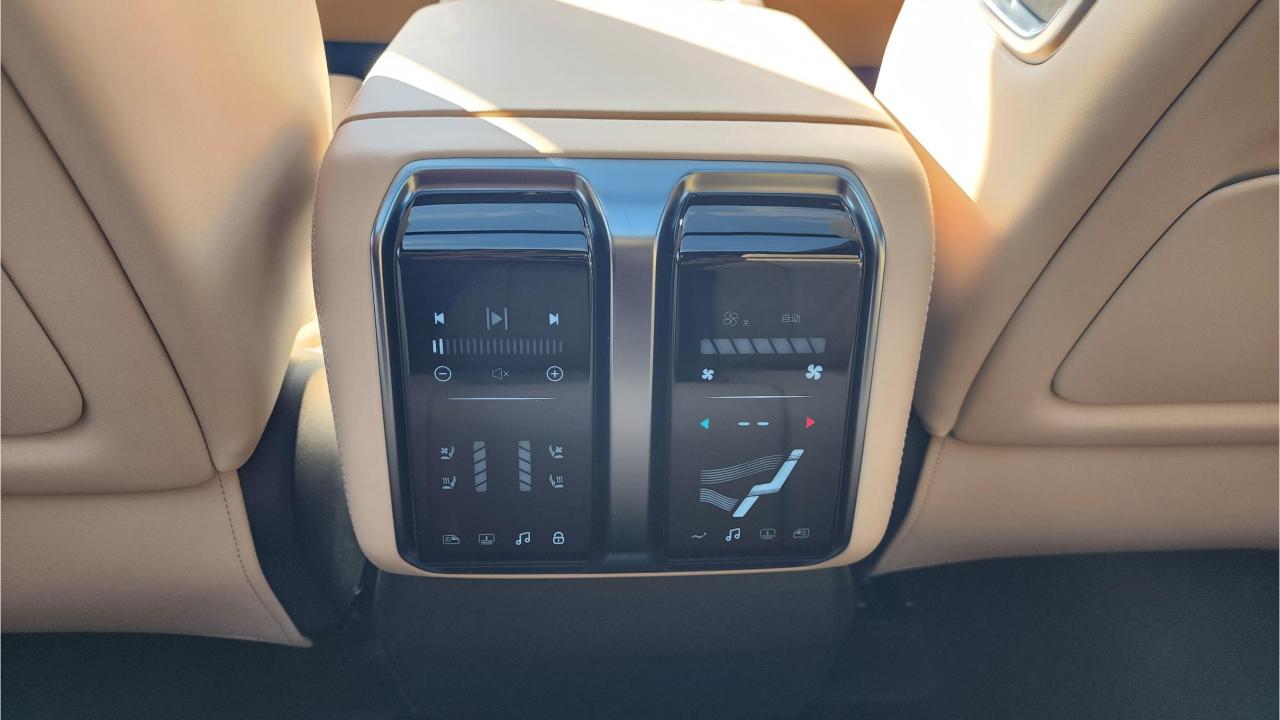

## **FEATURES**

- HUAWEI Driving Assistance System
- Heated & Ventilated Seats with Massage
- 18-Speaker Sound System including in Driver Headrest
- Panoramic Roof with Power Sunroof
- Head-Up Display, Interior Ambient Lighting
- Adaptive Cruise Control with Radar
- 360 Camera with Parking Sensors with Auto Park
- Lane Keep Assist, Lane Change
- Bluetooth Phone Set
- Tire Pressure Monitoring System
- Passenger Screen, Fridge, Child Lock
- Rear AC Controls
- Rear Touch Screen
- (2) 50W Wireless Phone Charging Pads
- Electric Side Steps, Roof Rails
- Digital Rear-View Mirror
- Rear Power Seats