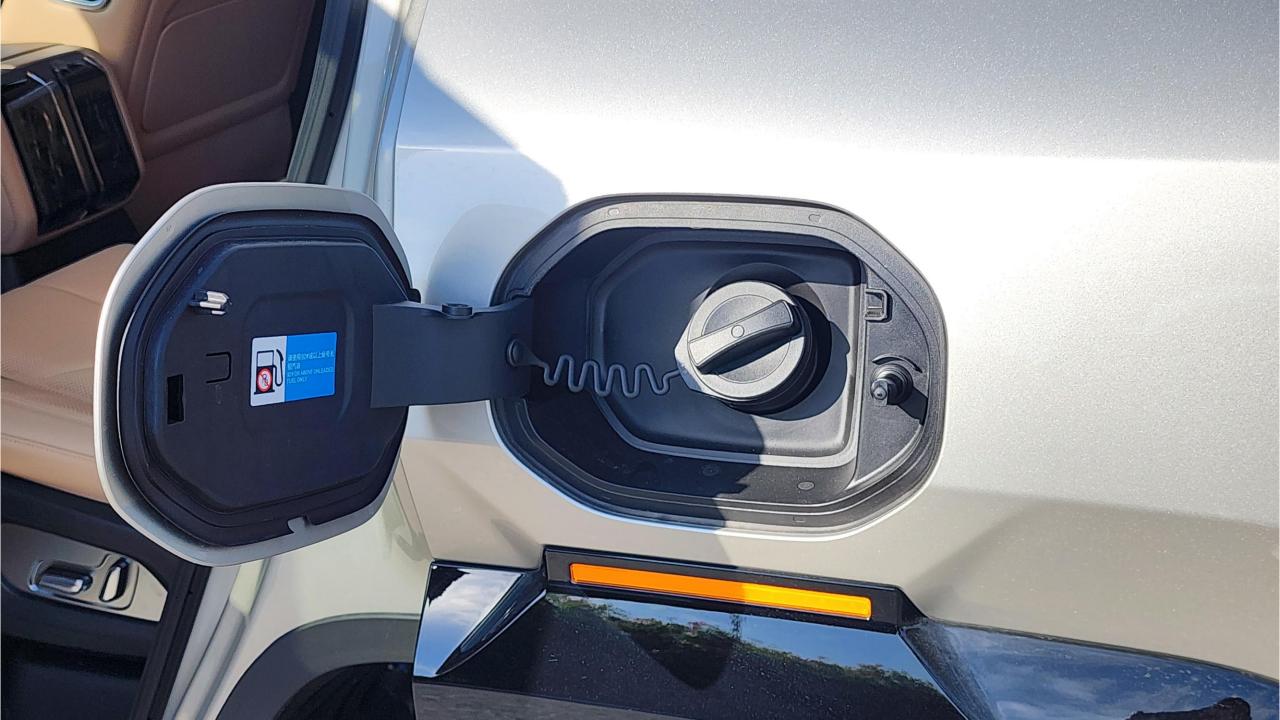

## **PERFORMANCE**

- 7-Seater (2+3+2) Full-Size SUV Plug-In Hybrid 4x4
- 1,200 km Combined Range. 100 km EV Range
- 2.0L Turbocharged 4-Cylinder Engine. Dual Motor AWD
- 939 Horsepower. 760 Nm Torque. Top Speed 180 km/h
- 0-100 km/h in 4.8 seconds
- Intelligent Electric 4WD
- 21-inch Rims, Michelin Pilot Sport Tires
- Electronic Differential Lock
- Hydraulic Suspension
  - Double Wishbone Independent Suspension
  - Max ground clearance 310mm
  - Normal ground clearance 220 mm
- Fast Change 30-80% in 16 minutes