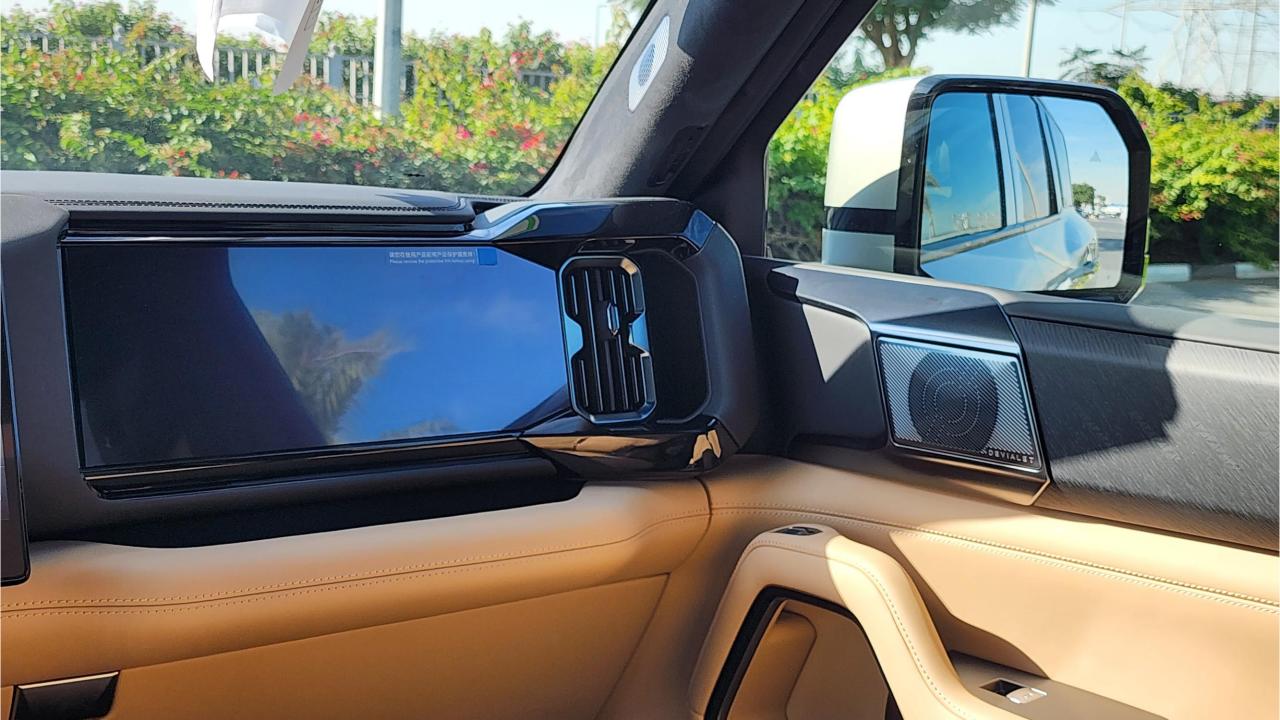

## **FEATURES**

- HUAWEI Driving Assistance System
- Heated & Ventilated Seats with Massage
- 18-Speaker Sound System including in Driver Headrest
- Panoramic Roof with Power Sunroof
- Head-Up Display, Interior Ambient Lighting
- Adaptive Cruise Control with Radar
- 360 Camera with Parking Sensors with Auto Park
- Lane Keep Assist, Lane Change
- Bluetooth Phone Set
- Tire Pressure Monitoring System
- Passenger Screen, Fridge, Child Lock
- Rear AC Controls
- Rear Touch Screen
- (2) 50W Wireless Phone Charging Pads
- Electric Side Steps, Roof Rails
- Digital Rear-View Mirror
- Rear Power Seats