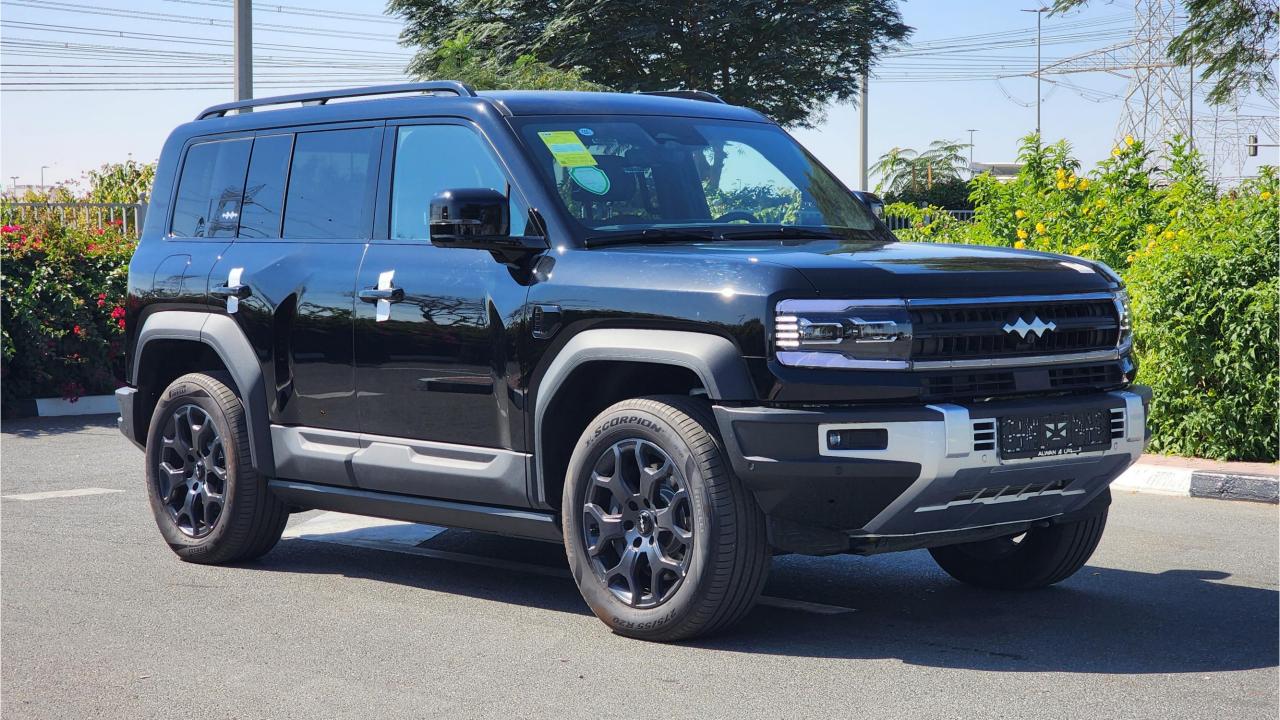

## 2024 BYD LEOPARD 5

## **PERFORMANCE**

- 5-Seater SUV Plug-In Hybrid 4x4
- 1,200 km Range Combined
- 1.5L Turbocharged 4-Cylinder Engine
- Dual Motor AWD (200 kW + 250 Kw)
- 680 Horsepower, 760 Nm Torque
- DC Fast Charging Time 15 minutes (125km)
- 0-100 km/h in 4.8 seconds
- 20-inch Rims, Pirelli Tires
- Front & Rear Differential Lock, 4Low
- Sport+ Mode & Off-Road Modes, Wading Mode
- Hydraulic Suspension