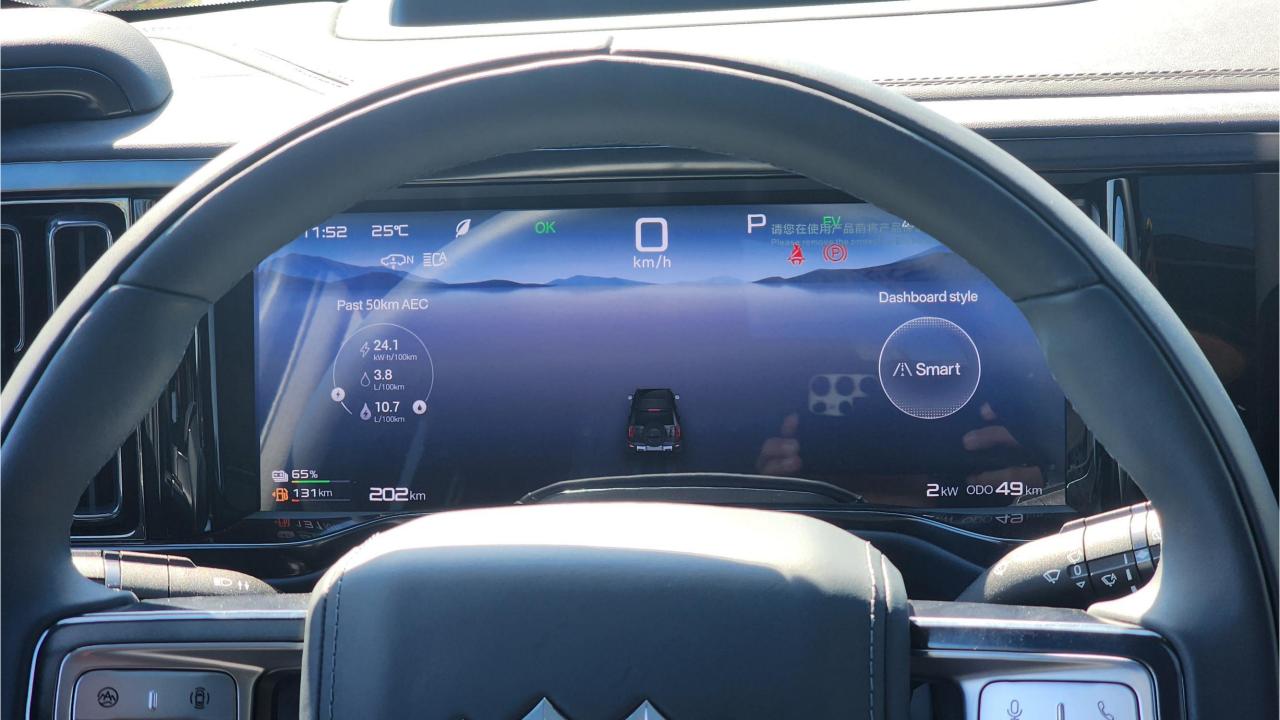

## **PERFORMANCE**

- 5-Seater SUV Plug-In Hybrid 4x4
- 1,200 km Range Combined
- 1.5L Turbocharged 4-Cylinder Engine
- Dual Motor AWD (200 kW + 250 Kw)
- 680 Horsepower, 760 Nm Torque
- DC Fast Charging Time 15 minutes (125km)
- 0-100 km/h in 4.8 seconds
- 20-inch Rims, Pirelli Tires
- Front & Rear Differential Lock, 4Low
- Sport+ Mode & Off-Road Modes, Wading Mode
- Hydraulic Suspension

## **FEATURES**

- Heated & Ventilated Seats with Massage
- Devialet Sound System
- Heated Steering Wheel
- Panoramic Roof with Power Sunroof
- 50-inch Head-Up Display
- Adaptive Cruise Control with Radar
- 360 Camera with Parking Sensors with Auto Park
- Lane Keep Assist, Lane Change Assist
- Bluetooth Phone Set
- Tire Pressure Monitoring System
- Passenger Screen, Fridge, Child Lock
- Interior Ambient Lighting
- (2) 50W Wireless Phone Charging Pads
- Electric Side Steps, Roof Rails
- Rear Heated and Ventilated Seats
- Digital Rear View Mirror