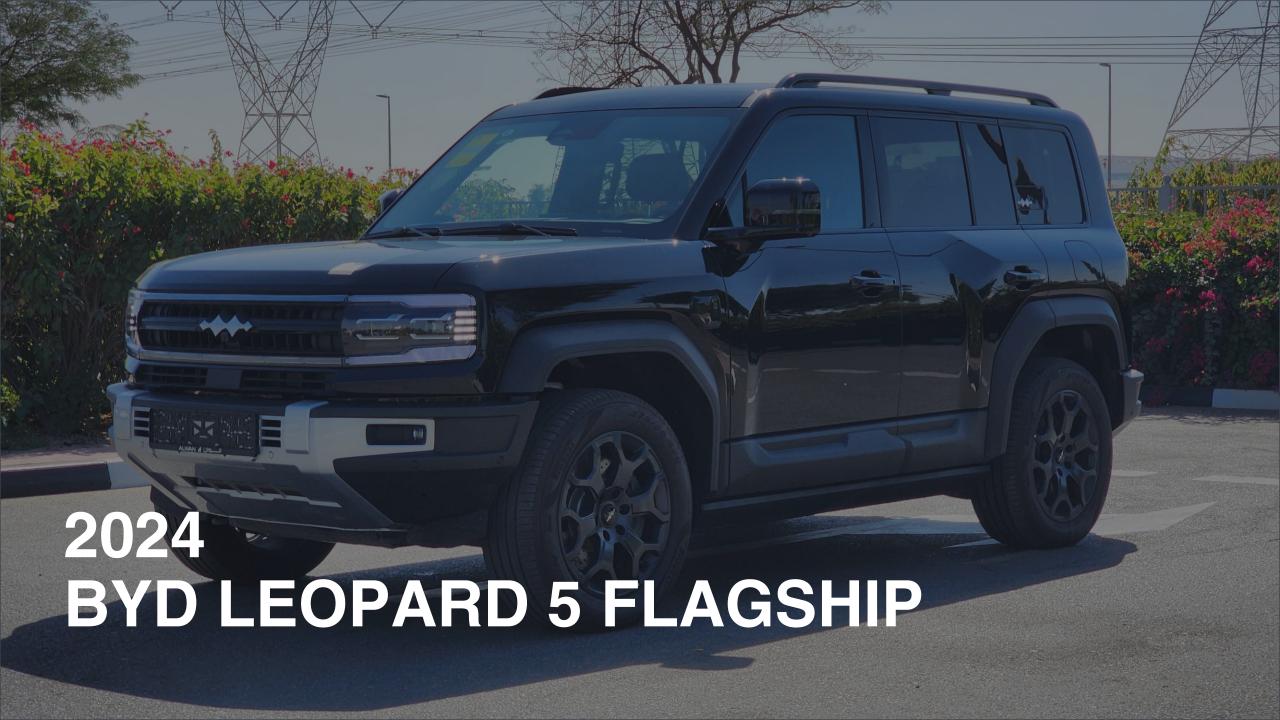

## 2024 BYD LEOPARD 5

## **PERFORMANCE**

- 5-Seater SUV Plug-In Hybrid 4x4
- 1,200 km Range Combined
- 1.5L Turbocharged 4-Cylinder Engine
- Dual Motor AWD (200 kW + 250 Kw)
- 680 Horsepower, 760 Nm Torque
- DC Fast Charging Time 15 minutes (125km)
- 0-100 km/h in 4.8 seconds
- 20-inch Rims, Pirelli Tires
- Front & Rear Differential Lock, 4Low
- Sport+ Mode & Off-Road Modes, Wading Mode
- Hydraulic Suspension