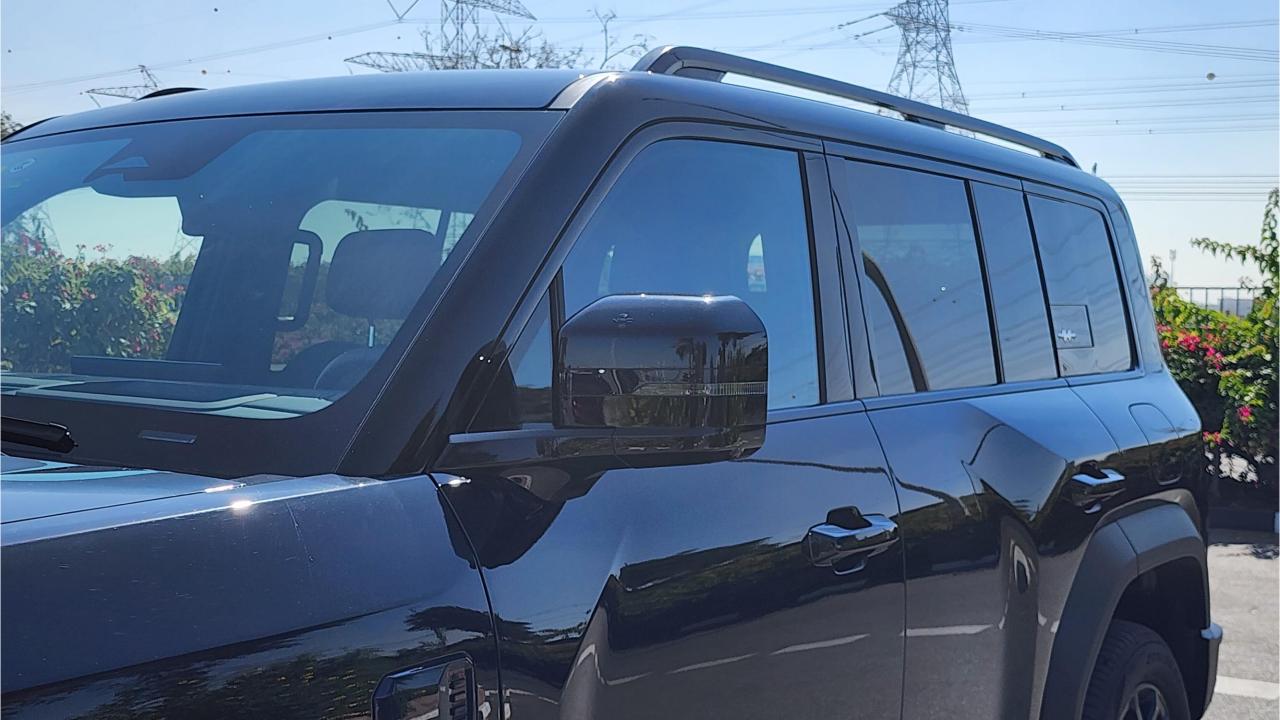

## **FEATURES**

- Heated & Ventilated Seats with Massage
- Devialet Sound System
- Heated Steering Wheel
- Panoramic Roof with Power Sunroof
- 50-inch Head-Up Display
- Adaptive Cruise Control with Radar
- 360 Camera with Parking Sensors with Auto Park
- Lane Keep Assist, Lane Change Assist
- Bluetooth Phone Set
- Tire Pressure Monitoring System
- Passenger Screen, Fridge, Child Lock
- Interior Ambient Lighting
- (2) 50W Wireless Phone Charging Pads
- Electric Side Steps, Roof Rails
- Rear Heated and Ventilated Seats
- Digital Rear View Mirror