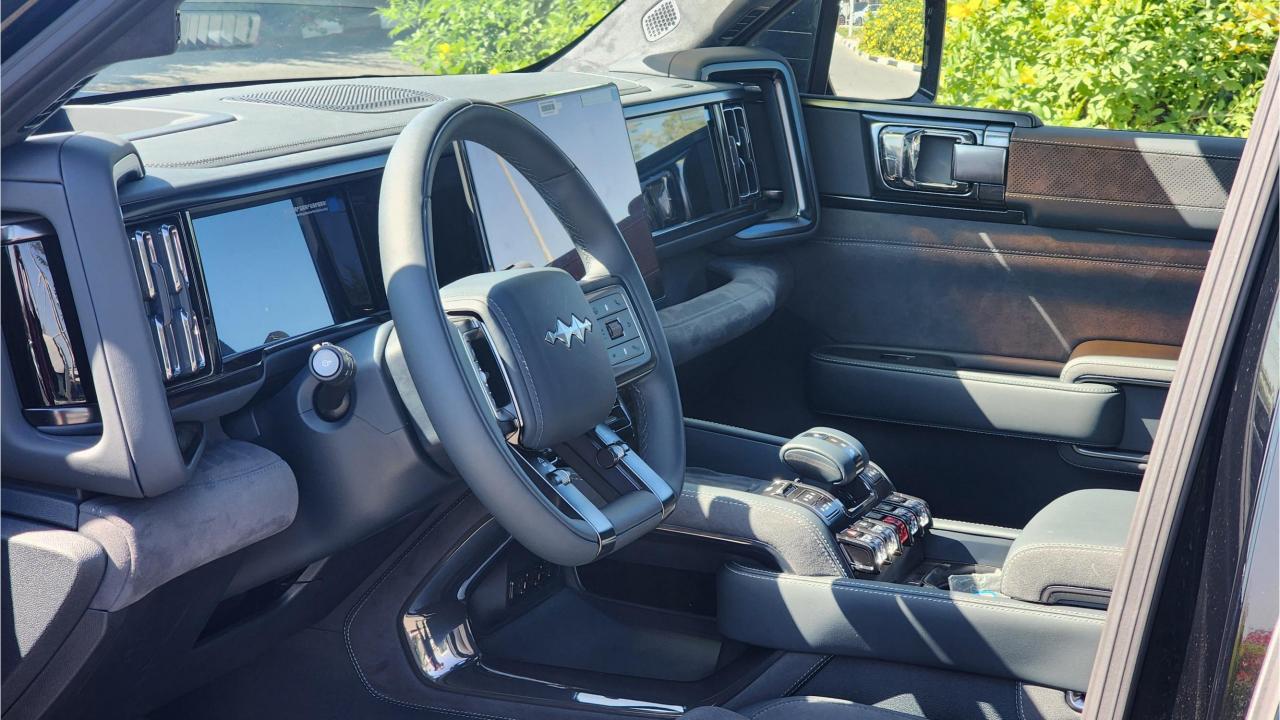

## **PERFORMANCE**

- 5-Seater SUV Plug-In Hybrid 4x4
- 1,200 km Range Combined
- 1.5L Turbocharged 4-Cylinder Engine
- Dual Motor AWD (200 kW + 250 Kw)
- 680 Horsepower, 760 Nm Torque
- DC Fast Charging Time 15 minutes (125km)
- 0-100 km/h in 4.8 seconds
- 20-inch Rims, Pirelli Tires
- Front & Rear Differential Lock, 4Low
- Sport+ Mode & Off-Road Modes, Wading Mode
- Hydraulic Suspension

## **FEATURES**

- Heated & Ventilated Seats with Massage
- Devialet Sound System
- Heated Steering Wheel
- Panoramic Roof with Power Sunroof
- 50-inch Head-Up Display
- Adaptive Cruise Control with Radar
- 360 Camera with Parking Sensors with Auto Park
- Lane Keep Assist, Lane Change Assist
- Bluetooth Phone Set
- Tire Pressure Monitoring System
- Passenger Screen, Fridge, Child Lock
- Interior Ambient Lighting
- (2) 50W Wireless Phone Charging Pads
- Electric Side Steps, Roof Rails
- Rear Heated and Ventilated Seats
- Digital Rear View Mirror