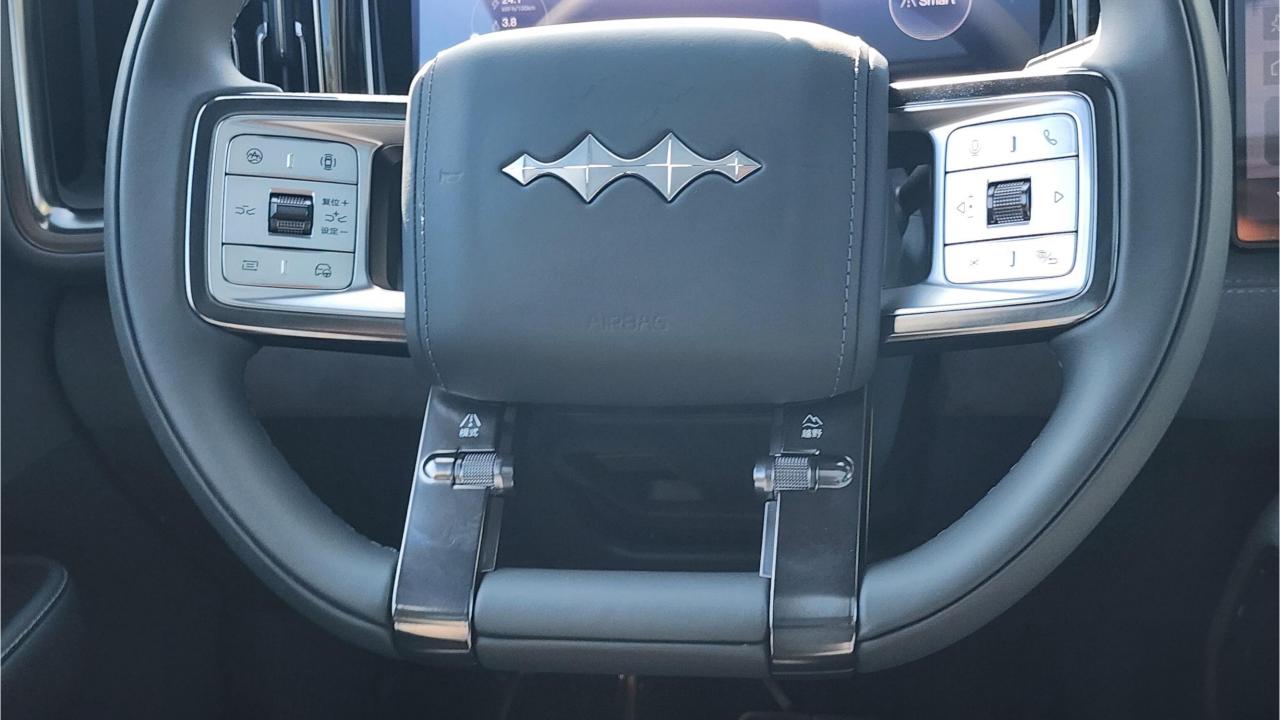

## **FEATURES**

- Heated & Ventilated Seats with Massage
- Devialet Sound System
- Heated Steering Wheel
- Panoramic Roof with Power Sunroof
- 50-inch Head-Up Display
- Adaptive Cruise Control with Radar
- 360 Camera with Parking Sensors with Auto Park
- Lane Keep Assist, Lane Change Assist
- Bluetooth Phone Set
- Tire Pressure Monitoring System
- Passenger Screen, Fridge, Child Lock
- Interior Ambient Lighting
- (2) 50W Wireless Phone Charging Pads
- Electric Side Steps, Roof Rails
- Rear Heated and Ventilated Seats
- Digital Rear View Mirror