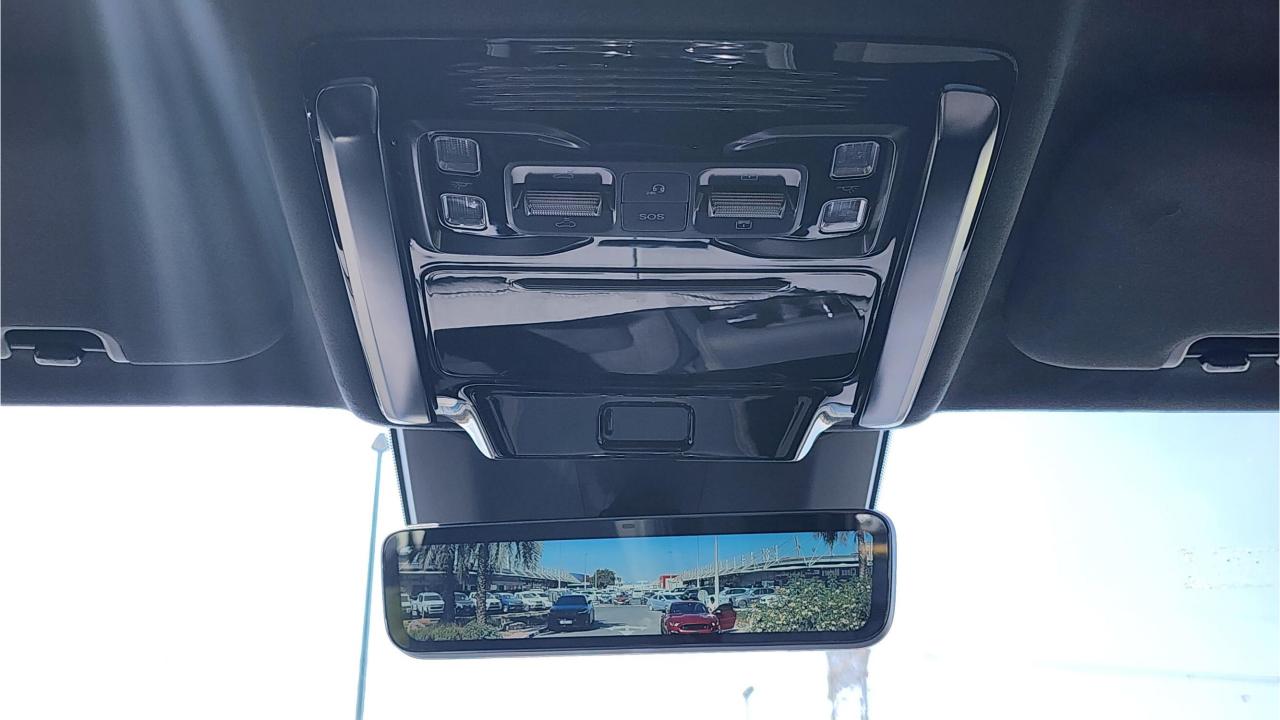

## **FEATURES**

- Heated & Ventilated Seats with Massage
- Devialet Sound System
- Heated Steering Wheel
- Panoramic Roof with Power Sunroof
- 50-inch Head-Up Display
- Adaptive Cruise Control with Radar
- 360 Camera with Parking Sensors with Auto Park
- Lane Keep Assist, Lane Change Assist
- Bluetooth Phone Set
- Tire Pressure Monitoring System
- Passenger Screen, Fridge, Child Lock
- Interior Ambient Lighting
- (2) 50W Wireless Phone Charging Pads
- Electric Side Steps, Roof Rails
- Rear Heated and Ventilated Seats
- Digital Rear View Mirror