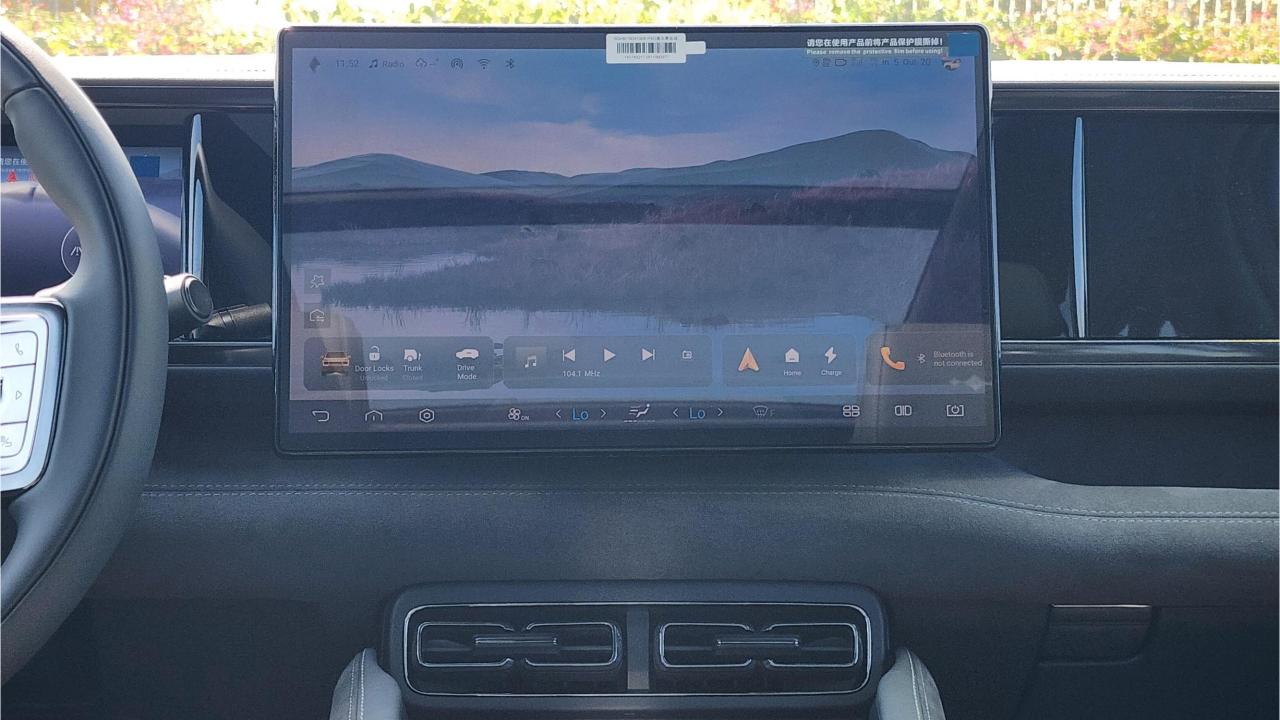

## **FEATURES**

- Heated & Ventilated Seats with Massage
- Devialet Sound System
- Heated Steering Wheel
- Panoramic Roof with Power Sunroof
- 50-inch Head-Up Display
- Adaptive Cruise Control with Radar
- 360 Camera with Parking Sensors with Auto Park
- Lane Keep Assist, Lane Change Assist
- Bluetooth Phone Set
- Tire Pressure Monitoring System
- Passenger Screen, Fridge, Child Lock
- Interior Ambient Lighting
- (2) 50W Wireless Phone Charging Pads
- Electric Side Steps, Roof Rails
- Rear Heated and Ventilated Seats
- Digital Rear View Mirror