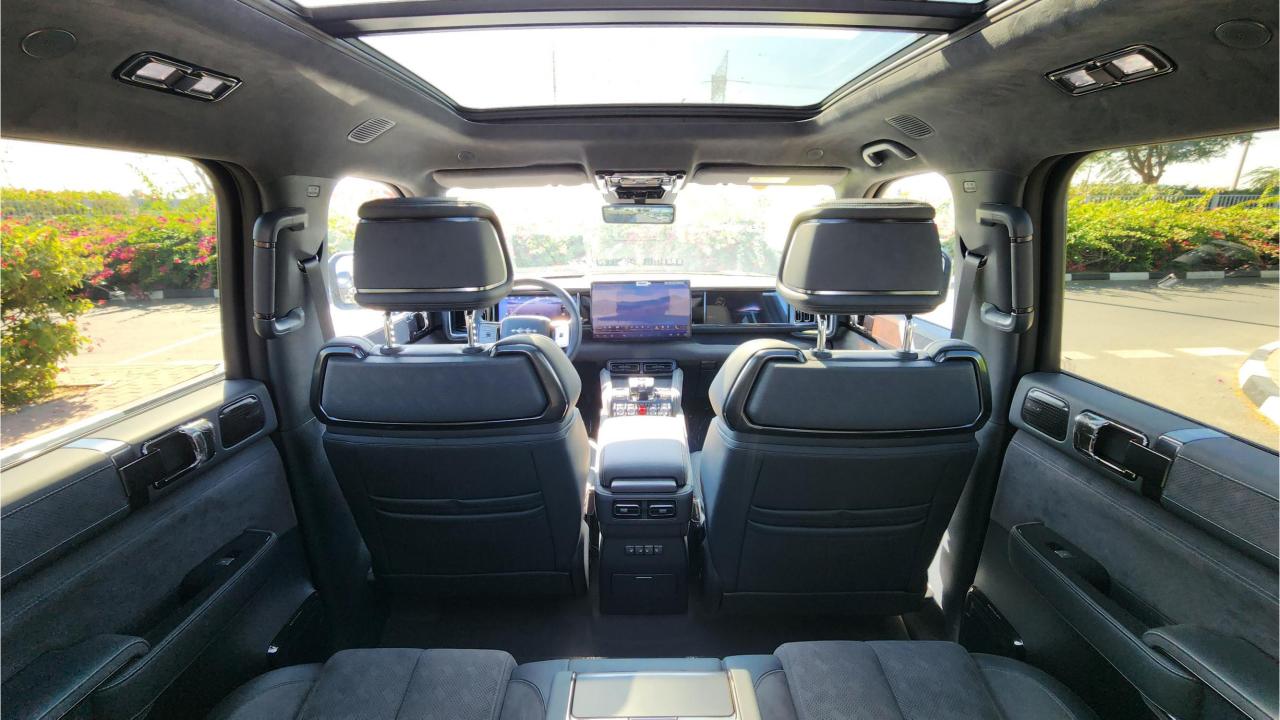

## **FEATURES**

- Heated & Ventilated Seats with Massage
- Devialet Sound System
- Heated Steering Wheel
- Panoramic Roof with Power Sunroof
- 50-inch Head-Up Display
- Adaptive Cruise Control with Radar
- 360 Camera with Parking Sensors with Auto Park
- Lane Keep Assist, Lane Change Assist
- Bluetooth Phone Set
- Tire Pressure Monitoring System
- Passenger Screen, Fridge, Child Lock
- Interior Ambient Lighting
- (2) 50W Wireless Phone Charging Pads
- Electric Side Steps, Roof Rails
- Rear Heated and Ventilated Seats
- Digital Rear View Mirror