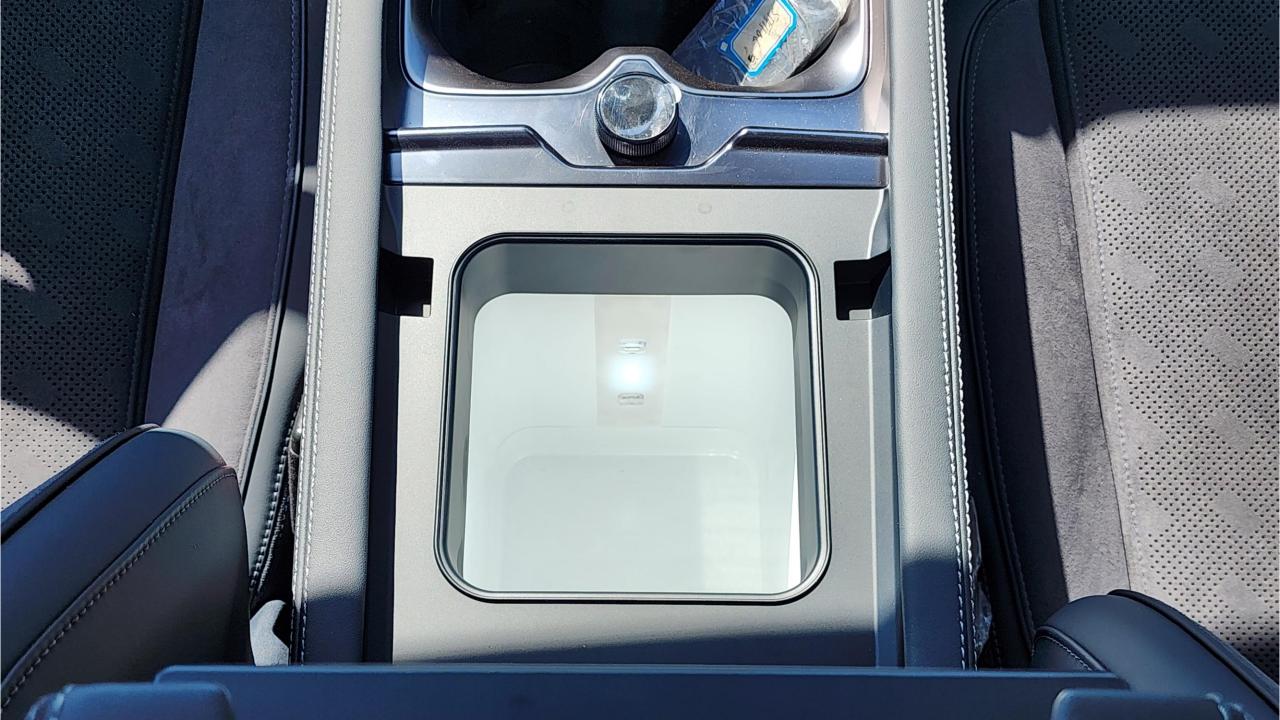

## **FEATURES**

- Heated & Ventilated Seats with Massage
- Devialet Sound System
- Heated Steering Wheel
- Panoramic Roof with Power Sunroof
- 50-inch Head-Up Display
- Adaptive Cruise Control with Radar
- 360 Camera with Parking Sensors with Auto Park
- Lane Keep Assist, Lane Change Assist
- Bluetooth Phone Set
- Tire Pressure Monitoring System
- Passenger Screen, Fridge, Child Lock
- Interior Ambient Lighting
- (2) 50W Wireless Phone Charging Pads
- Electric Side Steps, Roof Rails
- Rear Heated and Ventilated Seats
- Digital Rear View Mirror