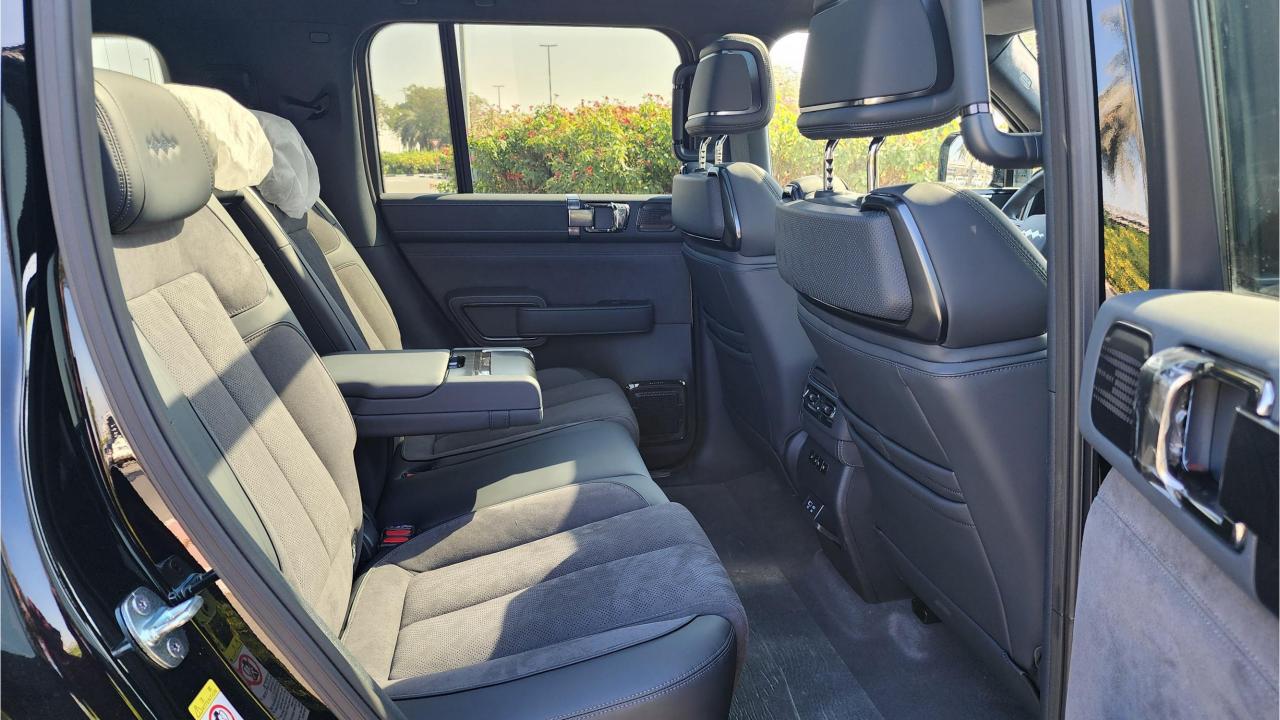

## **FEATURES**

- Heated & Ventilated Seats with Massage
- Devialet Sound System
- Heated Steering Wheel
- Panoramic Roof with Power Sunroof
- 50-inch Head-Up Display
- Adaptive Cruise Control with Radar
- 360 Camera with Parking Sensors with Auto Park
- Lane Keep Assist, Lane Change Assist
- Bluetooth Phone Set
- Tire Pressure Monitoring System
- Passenger Screen, Fridge, Child Lock
- Interior Ambient Lighting
- (2) 50W Wireless Phone Charging Pads
- Electric Side Steps, Roof Rails
- Rear Heated and Ventilated Seats
- Digital Rear View Mirror