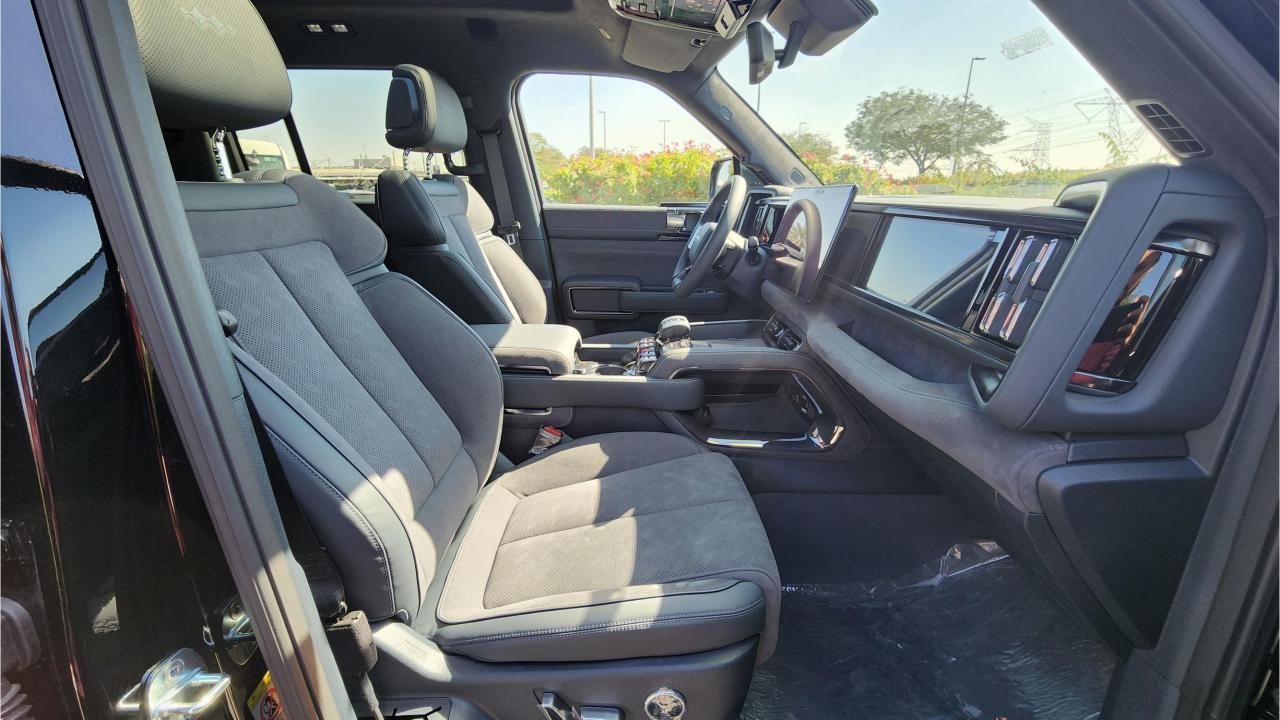

## **FEATURES**

- Heated & Ventilated Seats with Massage
- Devialet Sound System
- Heated Steering Wheel
- Panoramic Roof with Power Sunroof
- 50-inch Head-Up Display
- Adaptive Cruise Control with Radar
- 360 Camera with Parking Sensors with Auto Park
- Lane Keep Assist, Lane Change Assist
- Bluetooth Phone Set
- Tire Pressure Monitoring System
- Passenger Screen, Fridge, Child Lock
- Interior Ambient Lighting
- (2) 50W Wireless Phone Charging Pads
- Electric Side Steps, Roof Rails
- Rear Heated and Ventilated Seats
- Digital Rear View Mirror