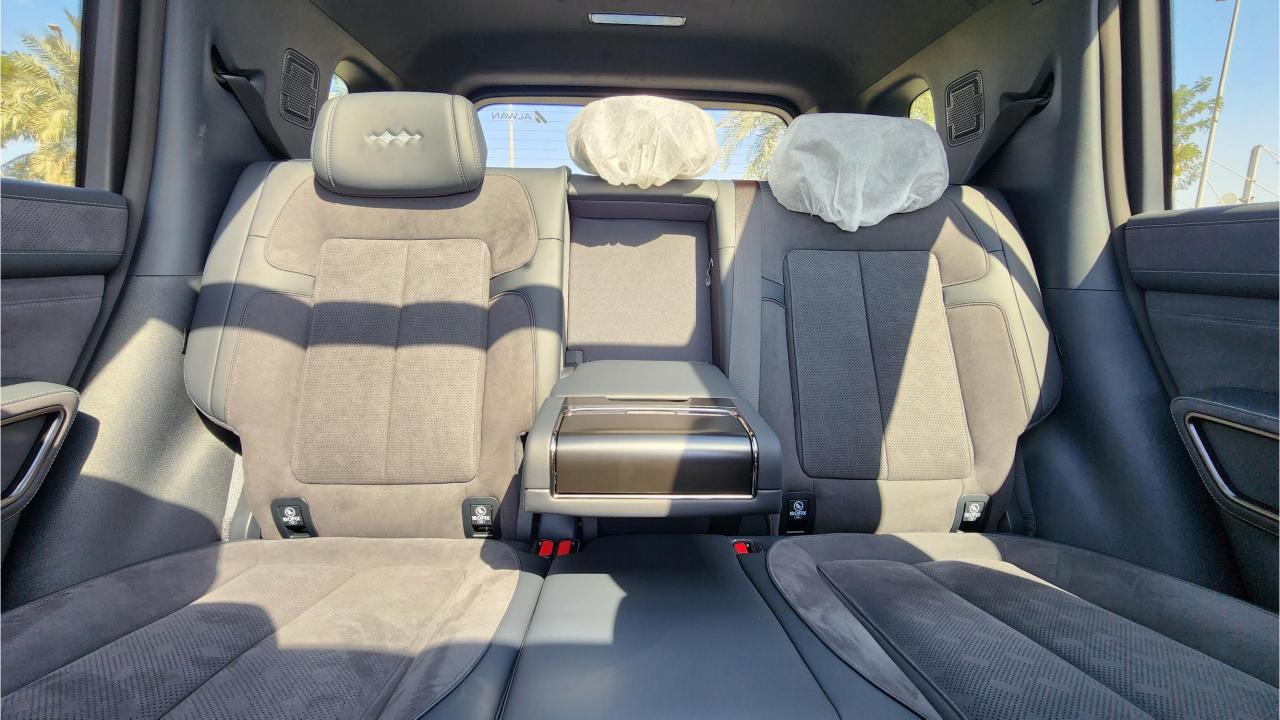

## **FEATURES**

- Heated & Ventilated Seats with Massage
- Devialet Sound System
- Heated Steering Wheel
- Panoramic Roof with Power Sunroof
- 50-inch Head-Up Display
- Adaptive Cruise Control with Radar
- 360 Camera with Parking Sensors with Auto Park
- Lane Keep Assist, Lane Change Assist
- Bluetooth Phone Set
- Tire Pressure Monitoring System
- Passenger Screen, Fridge, Child Lock
- Interior Ambient Lighting
- (2) 50W Wireless Phone Charging Pads
- Electric Side Steps, Roof Rails
- Rear Heated and Ventilated Seats
- Digital Rear View Mirror