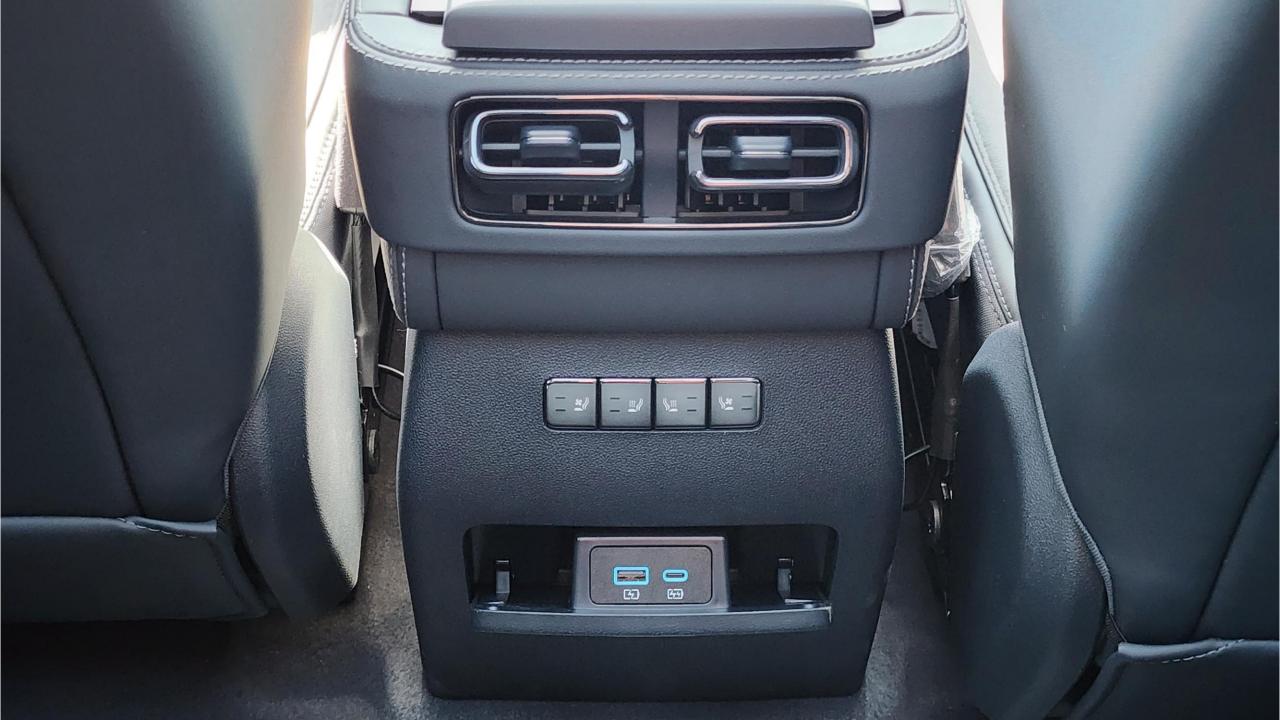

## **FEATURES**

- Heated & Ventilated Seats with Massage
- Devialet Sound System
- Heated Steering Wheel
- Panoramic Roof with Power Sunroof
- 50-inch Head-Up Display
- Adaptive Cruise Control with Radar
- 360 Camera with Parking Sensors with Auto Park
- Lane Keep Assist, Lane Change Assist
- Bluetooth Phone Set
- Tire Pressure Monitoring System
- Passenger Screen, Fridge, Child Lock
- Interior Ambient Lighting
- (2) 50W Wireless Phone Charging Pads
- Electric Side Steps, Roof Rails
- Rear Heated and Ventilated Seats
- Digital Rear View Mirror