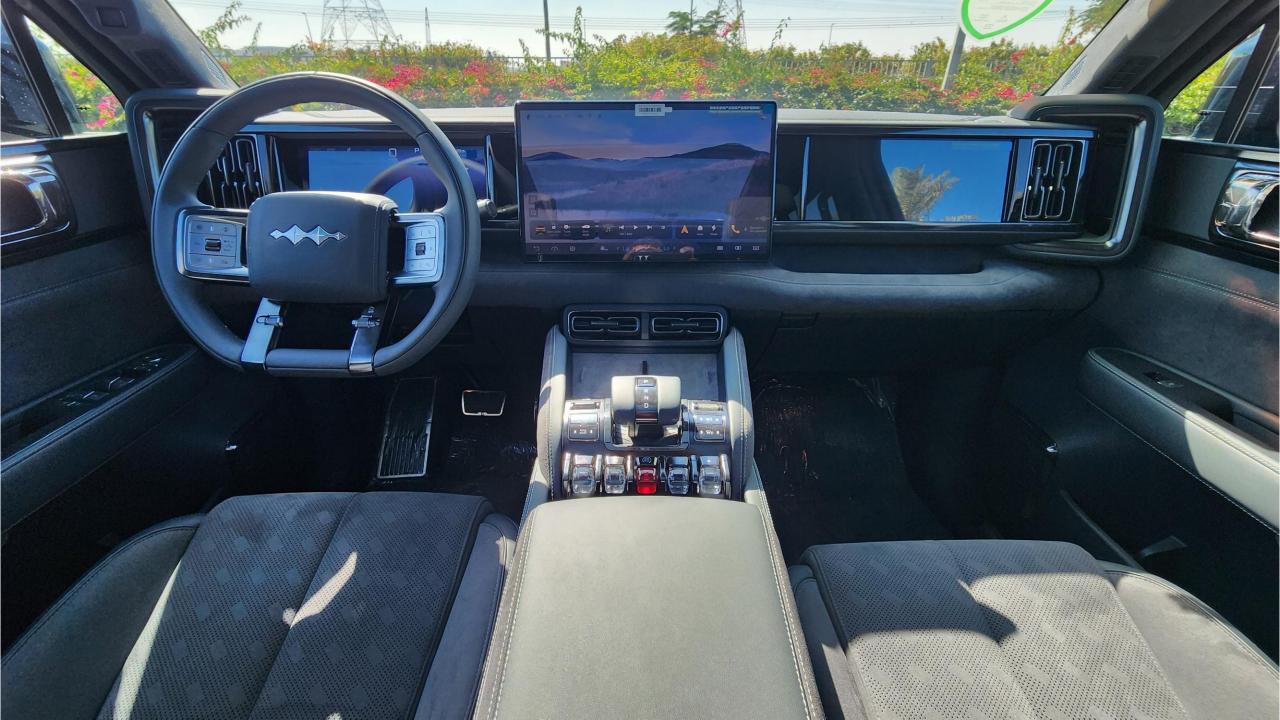

## **PERFORMANCE**

- 5-Seater SUV Plug-In Hybrid 4x4
- 1,200 km Range Combined
- 1.5L Turbocharged 4-Cylinder Engine
- Dual Motor AWD (200 kW + 250 Kw)
- 680 Horsepower, 760 Nm Torque
- DC Fast Charging Time 15 minutes (125km)
- 0-100 km/h in 4.8 seconds
- 20-inch Rims, Pirelli Tires
- Front & Rear Differential Lock, 4Low
- Sport+ Mode & Off-Road Modes, Wading Mode
- Hydraulic Suspension

## **FEATURES**

- Heated & Ventilated Seats with Massage
- Devialet Sound System
- Heated Steering Wheel
- Panoramic Roof with Power Sunroof
- 50-inch Head-Up Display
- Adaptive Cruise Control with Radar
- 360 Camera with Parking Sensors with Auto Park
- Lane Keep Assist, Lane Change Assist
- Bluetooth Phone Set
- Tire Pressure Monitoring System
- Passenger Screen, Fridge, Child Lock
- Interior Ambient Lighting
- (2) 50W Wireless Phone Charging Pads
- Electric Side Steps, Roof Rails
- Rear Heated and Ventilated Seats
- Digital Rear View Mirror