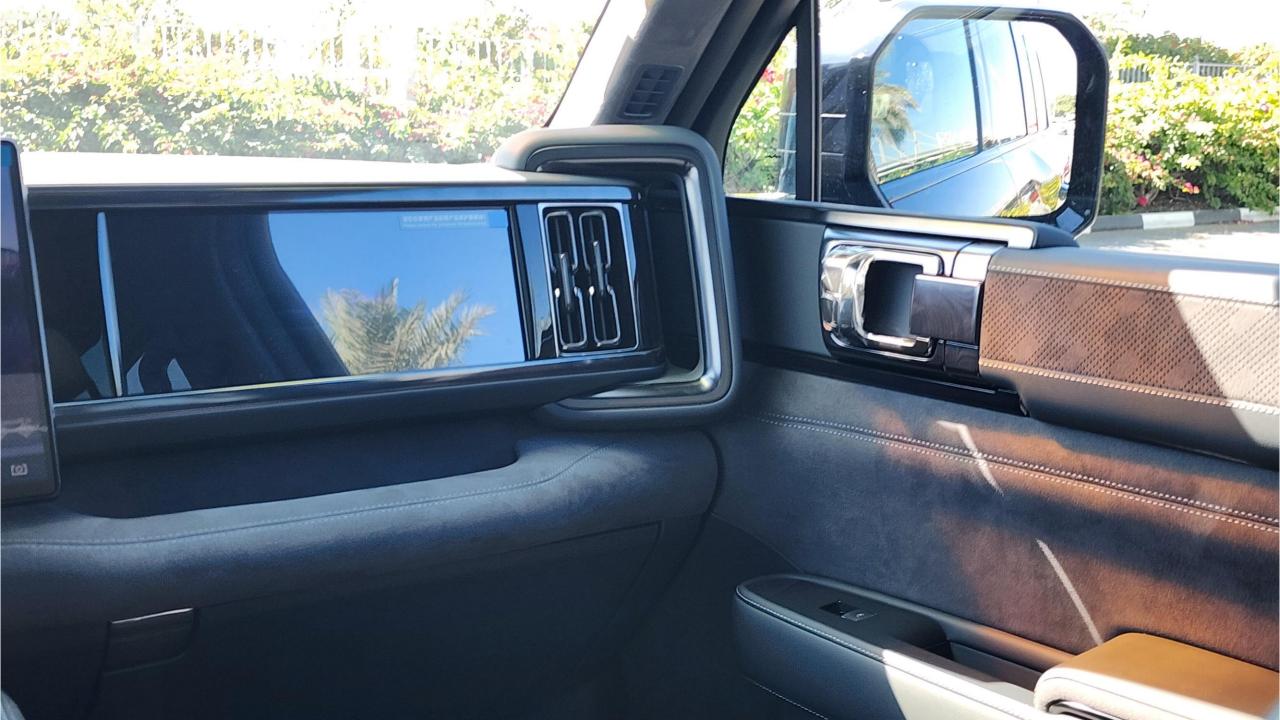

## **FEATURES**

- Heated & Ventilated Seats with Massage
- Devialet Sound System
- Heated Steering Wheel
- Panoramic Roof with Power Sunroof
- 50-inch Head-Up Display
- Adaptive Cruise Control with Radar
- 360 Camera with Parking Sensors with Auto Park
- Lane Keep Assist, Lane Change Assist
- Bluetooth Phone Set
- Tire Pressure Monitoring System
- Passenger Screen, Fridge, Child Lock
- Interior Ambient Lighting
- (2) 50W Wireless Phone Charging Pads
- Electric Side Steps, Roof Rails
- Rear Heated and Ventilated Seats
- Digital Rear View Mirror