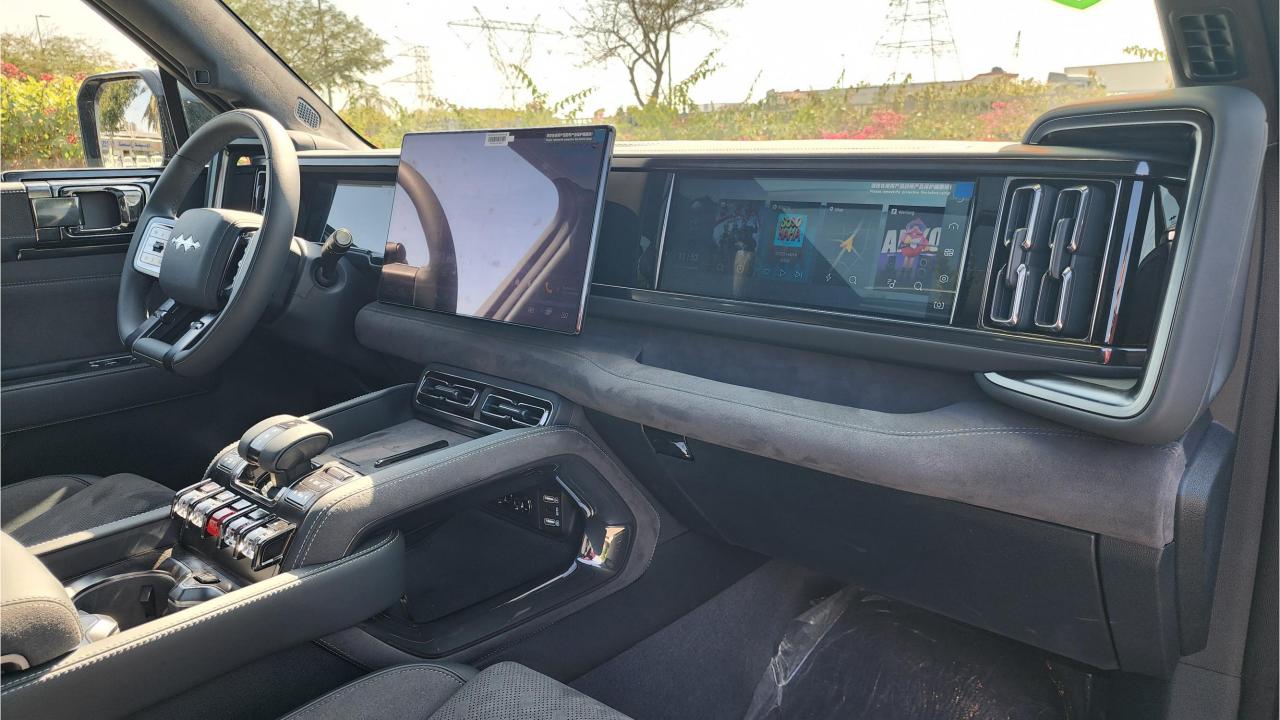

## **FEATURES**

- Heated & Ventilated Seats with Massage
- Devialet Sound System
- Heated Steering Wheel
- Panoramic Roof with Power Sunroof
- 50-inch Head-Up Display
- Adaptive Cruise Control with Radar
- 360 Camera with Parking Sensors with Auto Park
- Lane Keep Assist, Lane Change Assist
- Bluetooth Phone Set
- Tire Pressure Monitoring System
- Passenger Screen, Fridge, Child Lock
- Interior Ambient Lighting
- (2) 50W Wireless Phone Charging Pads
- Electric Side Steps, Roof Rails
- Rear Heated and Ventilated Seats
- Digital Rear View Mirror