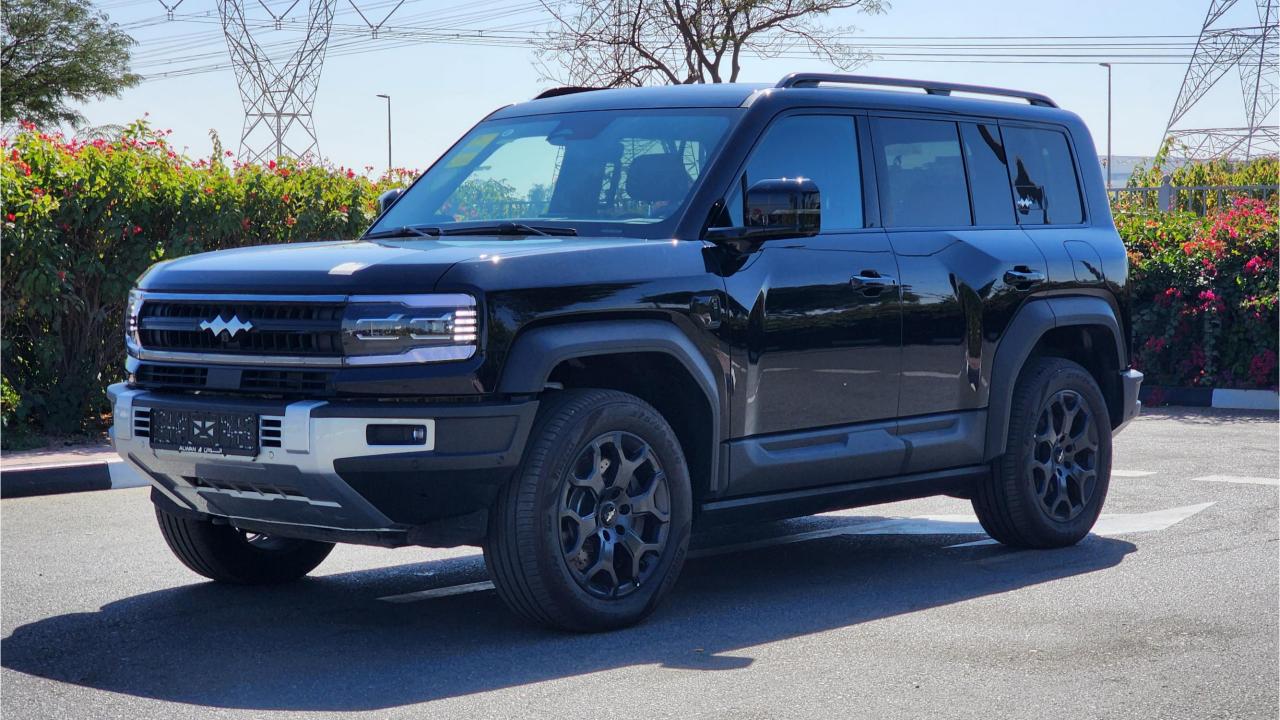

## 2024 BYD LEOPARD 5

## **PERFORMANCE**

- 5-Seater SUV Plug-In Hybrid 4x4
- 1,200 km Range Combined
- 1.5L Turbocharged 4-Cylinder Engine
- Dual Motor AWD (200 kW + 250 Kw)
- 680 Horsepower, 760 Nm Torque
- DC Fast Charging Time 15 minutes (125km)
- 0-100 km/h in 4.8 seconds
- 20-inch Rims, Pirelli Tires
- Front & Rear Differential Lock, 4Low
- Sport+ Mode & Off-Road Modes, Wading Mode
- Hydraulic Suspension