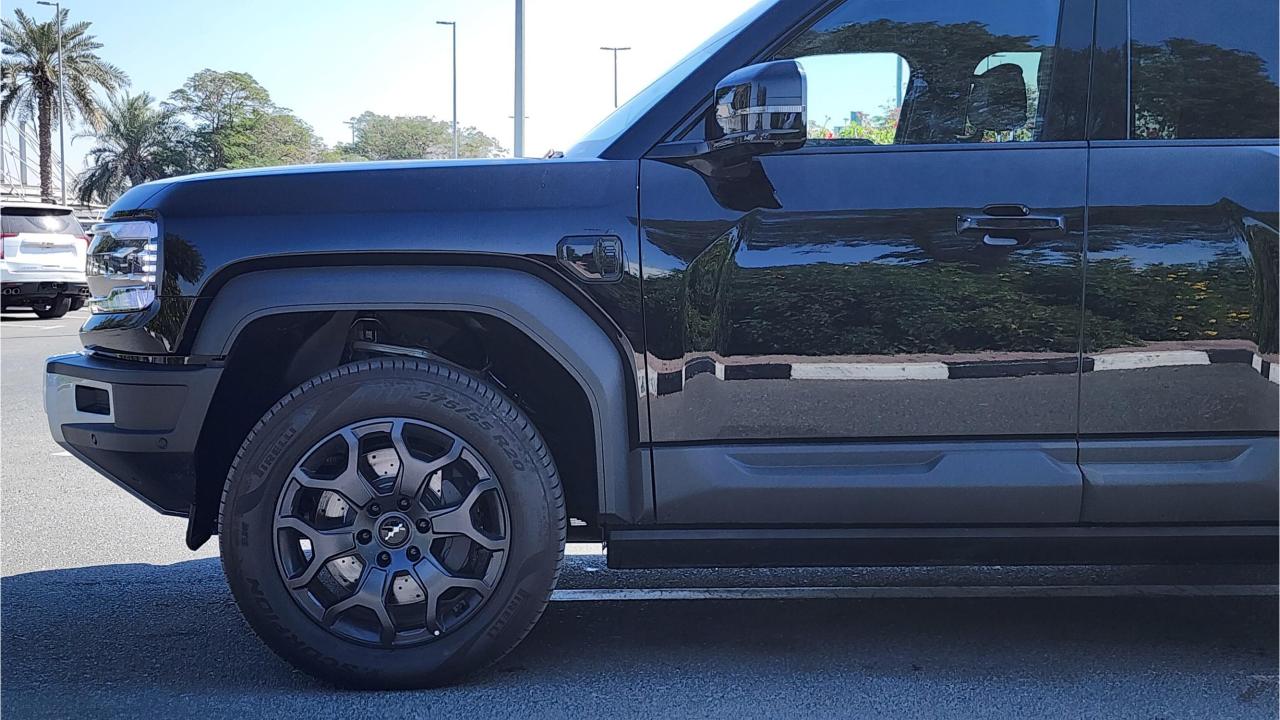

## **PERFORMANCE**

- 5-Seater SUV Plug-In Hybrid 4x4
- 1,200 km Range Combined
- 1.5L Turbocharged 4-Cylinder Engine
- Dual Motor AWD (200 kW + 250 Kw)
- 680 Horsepower, 760 Nm Torque
- DC Fast Charging Time 15 minutes (125km)
- 0-100 km/h in 4.8 seconds
- 20-inch Rims, Pirelli Tires
- Front & Rear Differential Lock, 4Low
- Sport+ Mode & Off-Road Modes, Wading Mode
- Hydraulic Suspension