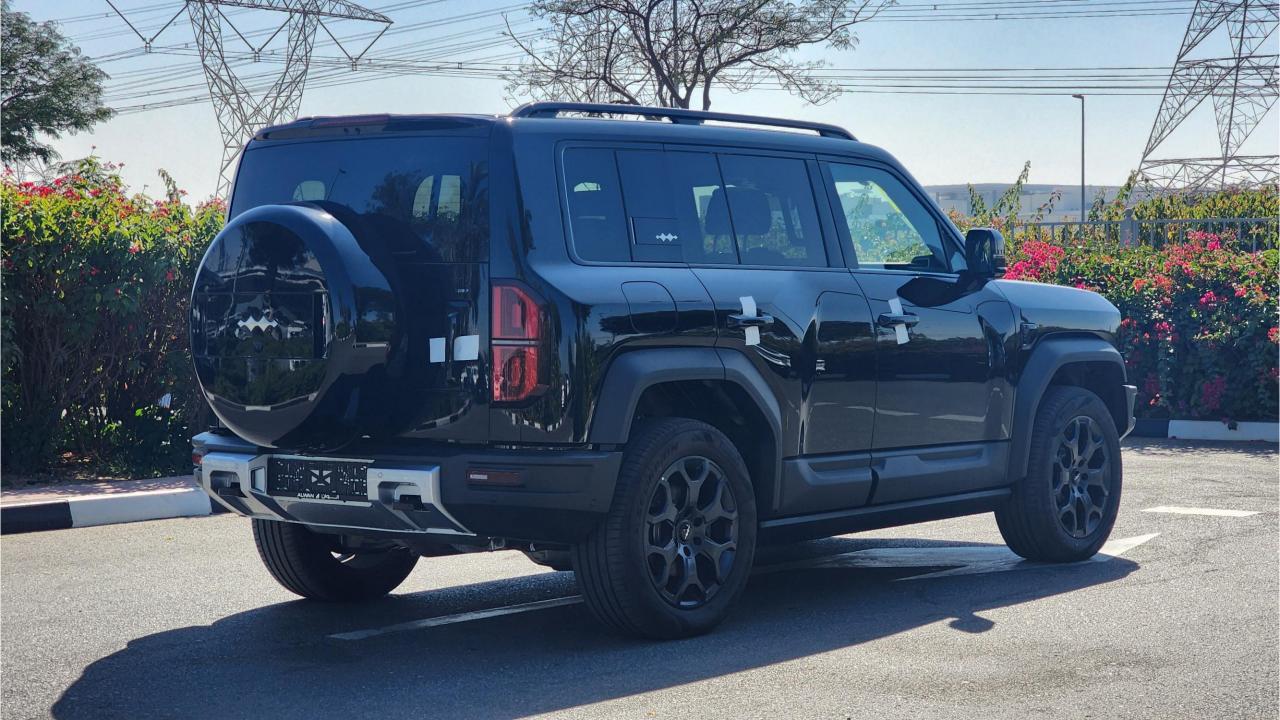

## **PERFORMANCE**

- 5-Seater SUV Plug-In Hybrid 4x4
- 1,200 km Range Combined
- 1.5L Turbocharged 4-Cylinder Engine
- Dual Motor AWD (200 kW + 250 Kw)
- 680 Horsepower, 760 Nm Torque
- DC Fast Charging Time 15 minutes (125km)
- 0-100 km/h in 4.8 seconds
- 20-inch Rims, Pirelli Tires
- Front & Rear Differential Lock, 4Low
- Sport+ Mode & Off-Road Modes, Wading Mode
- Hydraulic Suspension