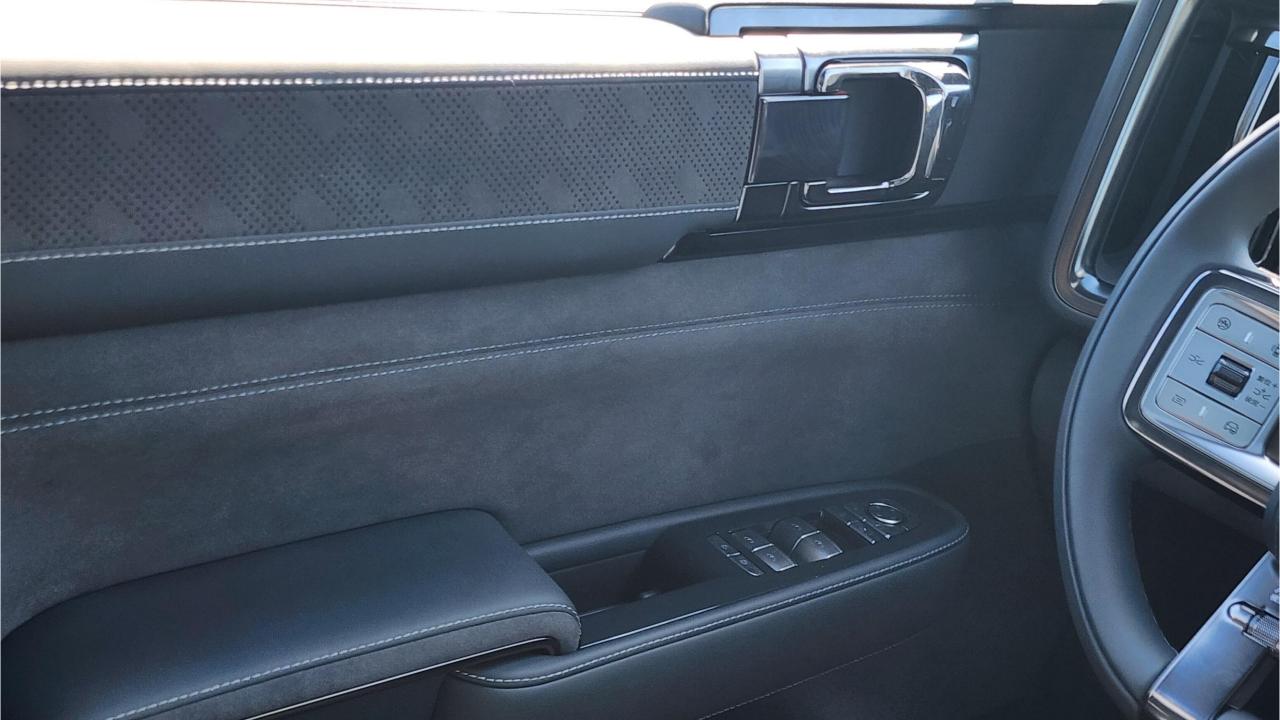

## **FEATURES**

- Heated & Ventilated Seats with Massage
- Devialet Sound System
- Heated Steering Wheel
- Panoramic Roof with Power Sunroof
- 50-inch Head-Up Display
- Adaptive Cruise Control with Radar
- 360 Camera with Parking Sensors with Auto Park
- Lane Keep Assist, Lane Change Assist
- Bluetooth Phone Set
- Tire Pressure Monitoring System
- Passenger Screen, Fridge, Child Lock
- Interior Ambient Lighting
- (2) 50W Wireless Phone Charging Pads
- Electric Side Steps, Roof Rails
- Rear Heated and Ventilated Seats
- Digital Rear View Mirror