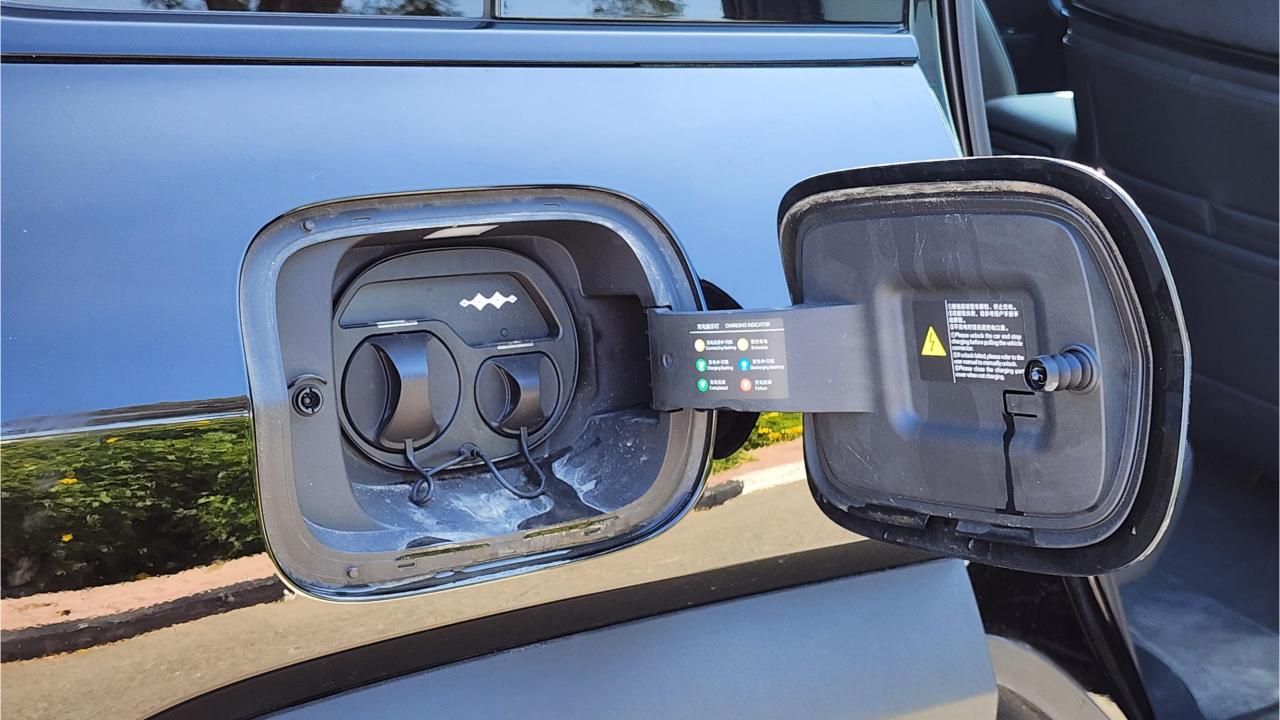

## **PERFORMANCE**

- 5-Seater SUV Plug-In Hybrid 4x4
- 1,200 km Range Combined
- 1.5L Turbocharged 4-Cylinder Engine
- Dual Motor AWD (200 kW + 250 Kw)
- 680 Horsepower, 760 Nm Torque
- DC Fast Charging Time 15 minutes (125km)
- 0-100 km/h in 4.8 seconds
- 20-inch Rims, Pirelli Tires
- Front & Rear Differential Lock, 4Low
- Sport+ Mode & Off-Road Modes, Wading Mode
- Hydraulic Suspension