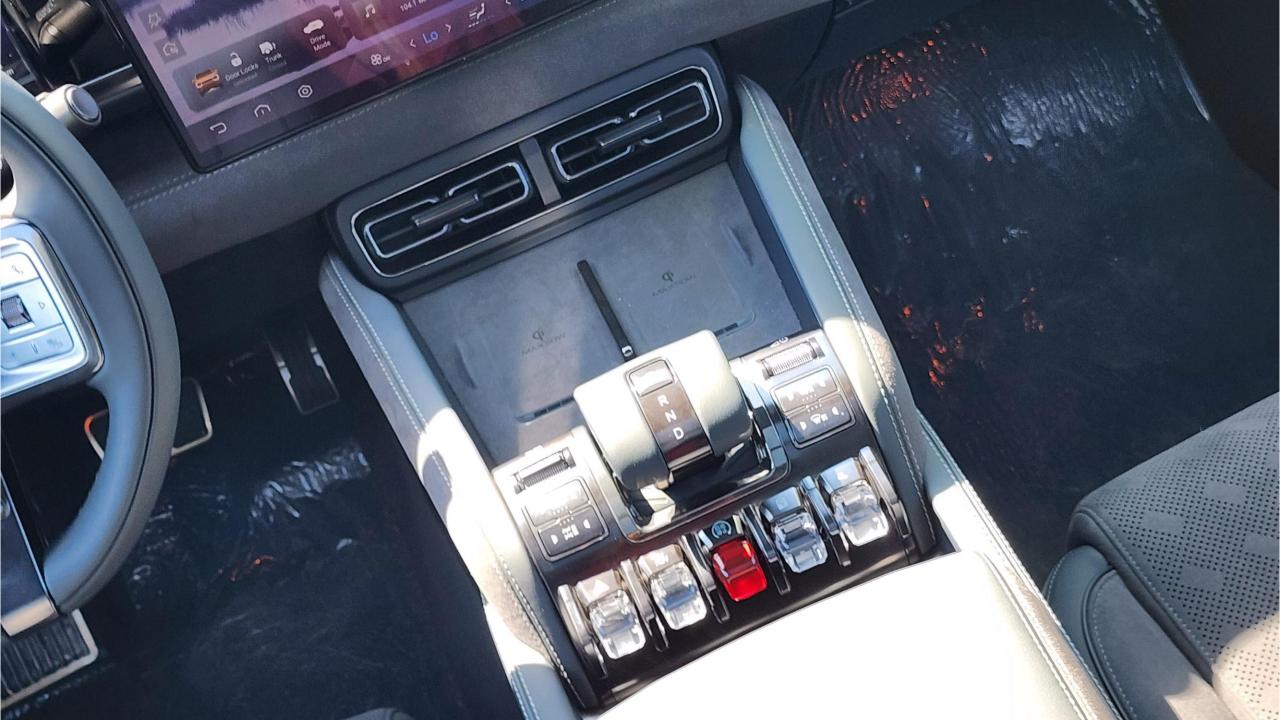

## **PERFORMANCE**

- 5-Seater SUV Plug-In Hybrid 4x4
- 1,200 km Range Combined
- 1.5L Turbocharged 4-Cylinder Engine
- Dual Motor AWD (200 kW + 250 Kw)
- 680 Horsepower, 760 Nm Torque
- DC Fast Charging Time 15 minutes (125km)
- 0-100 km/h in 4.8 seconds
- 20-inch Rims, Pirelli Tires
- Front & Rear Differential Lock, 4Low
- Sport+ Mode & Off-Road Modes, Wading Mode
- Hydraulic Suspension

## **FEATURES**

- Heated & Ventilated Seats with Massage
- Devialet Sound System
- Heated Steering Wheel
- Panoramic Roof with Power Sunroof
- 50-inch Head-Up Display
- Adaptive Cruise Control with Radar
- 360 Camera with Parking Sensors with Auto Park
- Lane Keep Assist, Lane Change Assist
- Bluetooth Phone Set
- Tire Pressure Monitoring System
- Passenger Screen, Fridge, Child Lock
- Interior Ambient Lighting
- (2) 50W Wireless Phone Charging Pads
- Electric Side Steps, Roof Rails
- Rear Heated and Ventilated Seats
- Digital Rear View Mirror