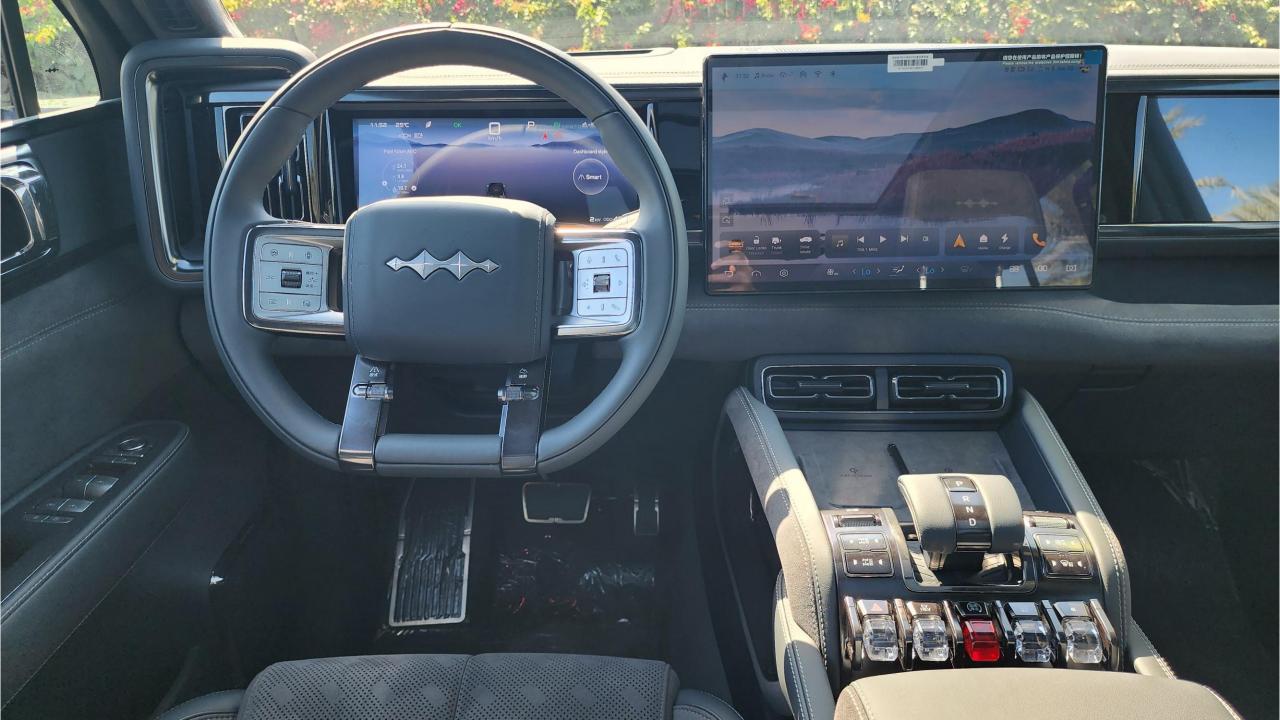

## **PERFORMANCE**

- 5-Seater SUV Plug-In Hybrid 4x4
- 1,200 km Range Combined
- 1.5L Turbocharged 4-Cylinder Engine
- Dual Motor AWD (200 kW + 250 Kw)
- 680 Horsepower, 760 Nm Torque
- DC Fast Charging Time 15 minutes (125km)
- 0-100 km/h in 4.8 seconds
- 20-inch Rims, Pirelli Tires
- Front & Rear Differential Lock, 4Low
- Sport+ Mode & Off-Road Modes, Wading Mode
- Hydraulic Suspension

## **FEATURES**

- Heated & Ventilated Seats with Massage
- Devialet Sound System
- Heated Steering Wheel
- Panoramic Roof with Power Sunroof
- 50-inch Head-Up Display
- Adaptive Cruise Control with Radar
- 360 Camera with Parking Sensors with Auto Park
- Lane Keep Assist, Lane Change Assist
- Bluetooth Phone Set
- Tire Pressure Monitoring System
- Passenger Screen, Fridge, Child Lock
- Interior Ambient Lighting
- (2) 50W Wireless Phone Charging Pads
- Electric Side Steps, Roof Rails
- Rear Heated and Ventilated Seats
- Digital Rear View Mirror