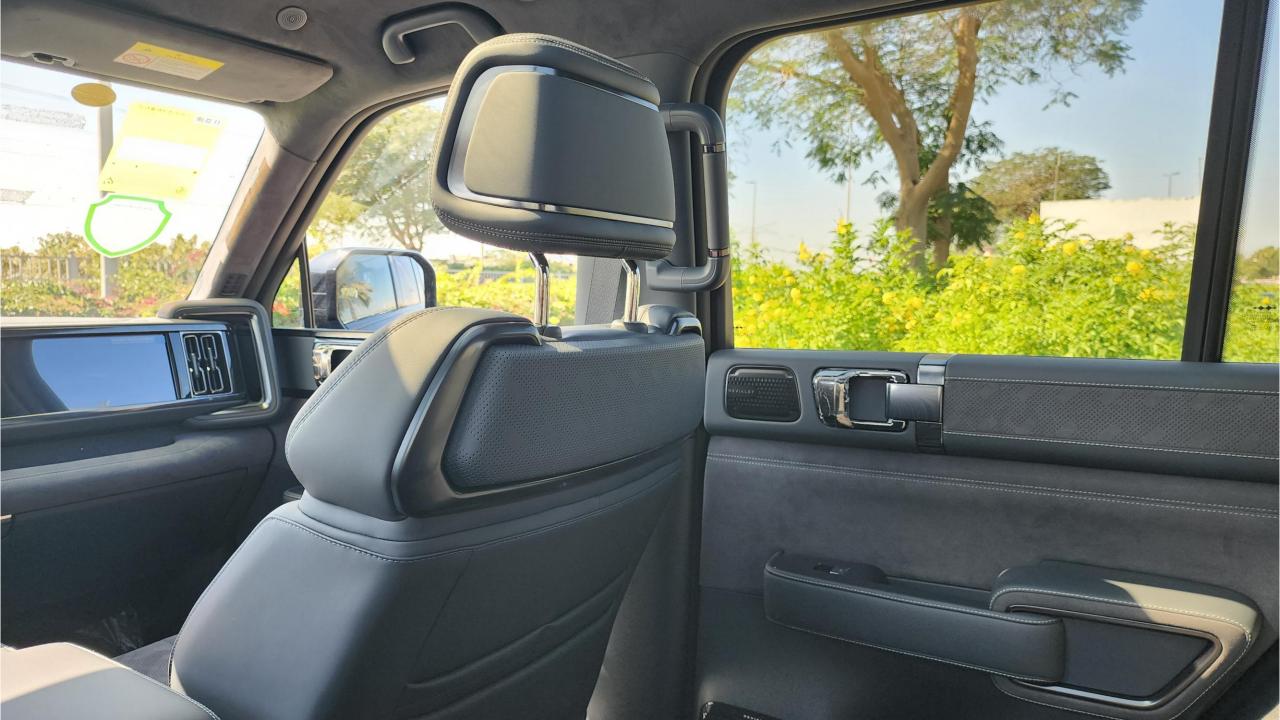

## **FEATURES**

- Heated & Ventilated Seats with Massage
- Devialet Sound System
- Heated Steering Wheel
- Panoramic Roof with Power Sunroof
- 50-inch Head-Up Display
- Adaptive Cruise Control with Radar
- 360 Camera with Parking Sensors with Auto Park
- Lane Keep Assist, Lane Change Assist
- Bluetooth Phone Set
- Tire Pressure Monitoring System
- Passenger Screen, Fridge, Child Lock
- Interior Ambient Lighting
- (2) 50W Wireless Phone Charging Pads
- Electric Side Steps, Roof Rails
- Rear Heated and Ventilated Seats
- Digital Rear View Mirror