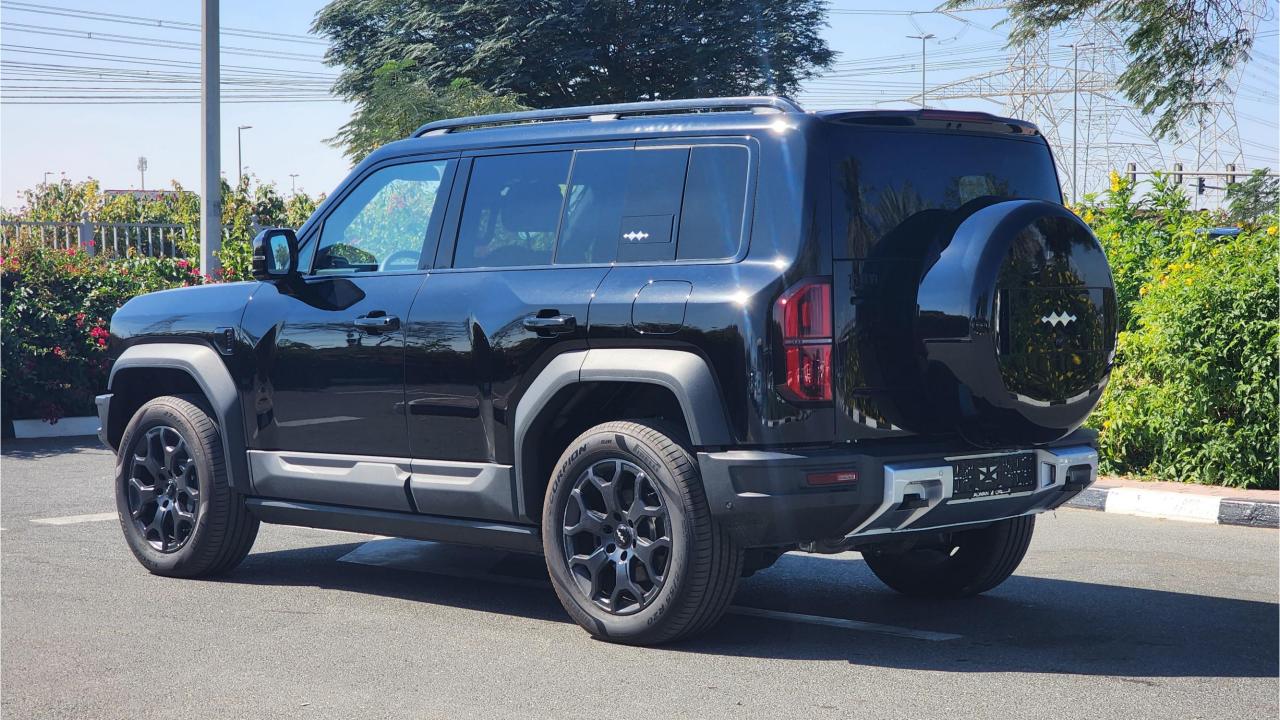

## **PERFORMANCE**

- 5-Seater SUV Plug-In Hybrid 4x4
- 1,200 km Range Combined
- 1.5L Turbocharged 4-Cylinder Engine
- Dual Motor AWD (200 kW + 250 Kw)
- 680 Horsepower, 760 Nm Torque
- DC Fast Charging Time 15 minutes (125km)
- 0-100 km/h in 4.8 seconds
- 20-inch Rims, Pirelli Tires
- Front & Rear Differential Lock, 4Low
- Sport+ Mode & Off-Road Modes, Wading Mode
- Hydraulic Suspension