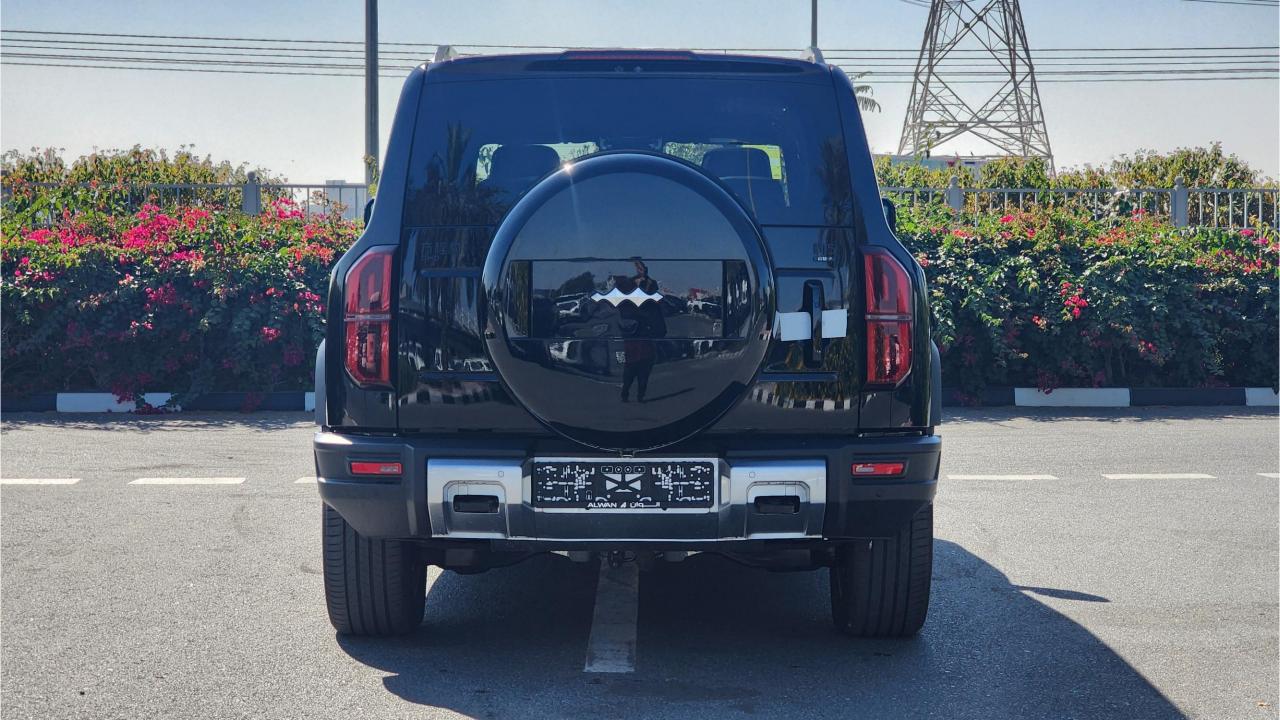

## **PERFORMANCE**

- 5-Seater SUV Plug-In Hybrid 4x4
- 1,200 km Range Combined
- 1.5L Turbocharged 4-Cylinder Engine
- Dual Motor AWD (200 kW + 250 Kw)
- 680 Horsepower, 760 Nm Torque
- DC Fast Charging Time 15 minutes (125km)
- 0-100 km/h in 4.8 seconds
- 20-inch Rims, Pirelli Tires
- Front & Rear Differential Lock, 4Low
- Sport+ Mode & Off-Road Modes, Wading Mode
- Hydraulic Suspension