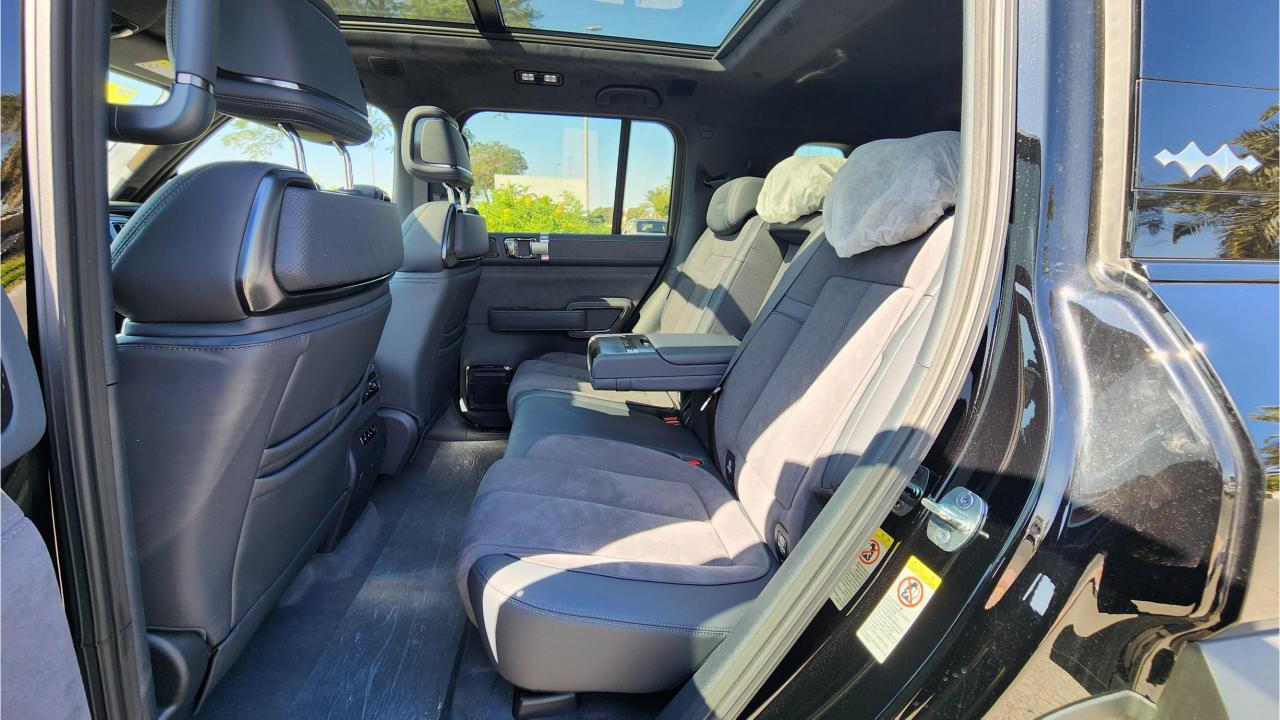

## **FEATURES**

- Heated & Ventilated Seats with Massage
- Devialet Sound System
- Heated Steering Wheel
- Panoramic Roof with Power Sunroof
- 50-inch Head-Up Display
- Adaptive Cruise Control with Radar
- 360 Camera with Parking Sensors with Auto Park
- Lane Keep Assist, Lane Change Assist
- Bluetooth Phone Set
- Tire Pressure Monitoring System
- Passenger Screen, Fridge, Child Lock
- Interior Ambient Lighting
- (2) 50W Wireless Phone Charging Pads
- Electric Side Steps, Roof Rails
- Rear Heated and Ventilated Seats
- Digital Rear View Mirror