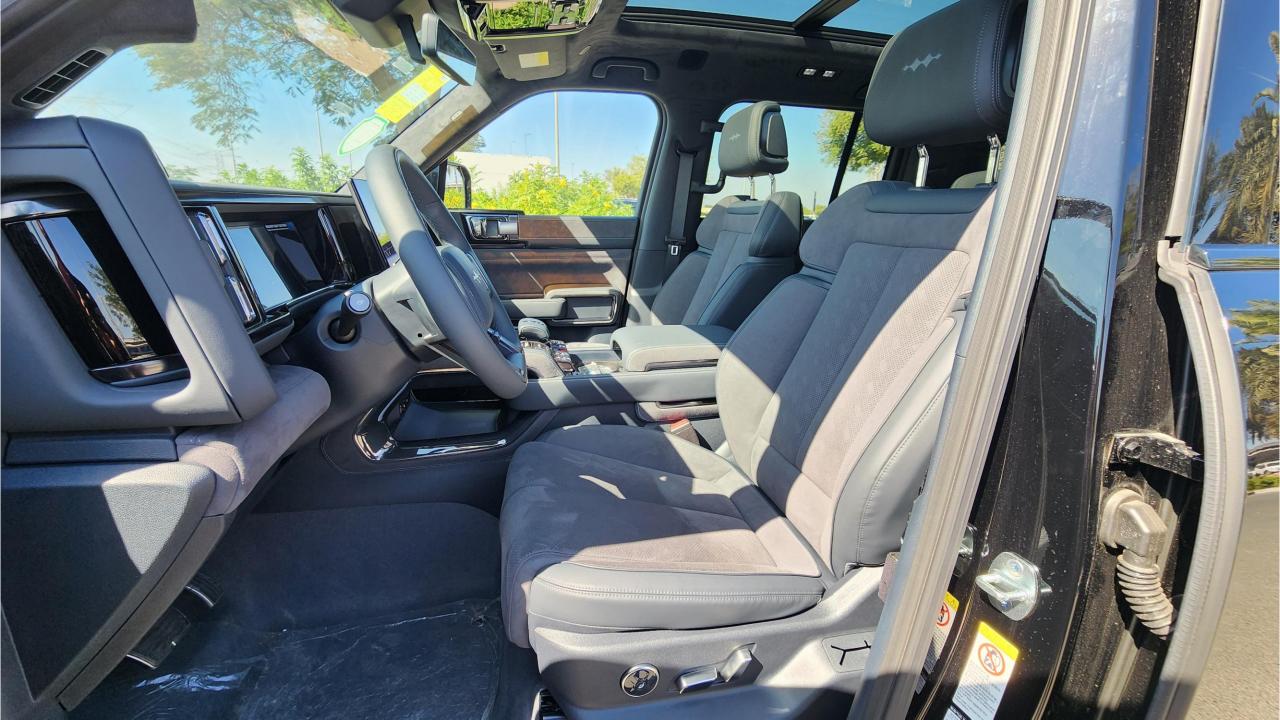

## **PERFORMANCE**

- 5-Seater SUV Plug-In Hybrid 4x4
- 1,200 km Range Combined
- 1.5L Turbocharged 4-Cylinder Engine
- Dual Motor AWD (200 kW + 250 Kw)
- 680 Horsepower, 760 Nm Torque
- DC Fast Charging Time 15 minutes (125km)
- 0-100 km/h in 4.8 seconds
- 20-inch Rims, Pirelli Tires
- Front & Rear Differential Lock, 4Low
- Sport+ Mode & Off-Road Modes, Wading Mode
- Hydraulic Suspension

## **FEATURES**

- Heated & Ventilated Seats with Massage
- Devialet Sound System
- Heated Steering Wheel
- Panoramic Roof with Power Sunroof
- 50-inch Head-Up Display
- Adaptive Cruise Control with Radar
- 360 Camera with Parking Sensors with Auto Park
- Lane Keep Assist, Lane Change Assist
- Bluetooth Phone Set
- Tire Pressure Monitoring System
- Passenger Screen, Fridge, Child Lock
- Interior Ambient Lighting
- (2) 50W Wireless Phone Charging Pads
- Electric Side Steps, Roof Rails
- Rear Heated and Ventilated Seats
- Digital Rear View Mirror