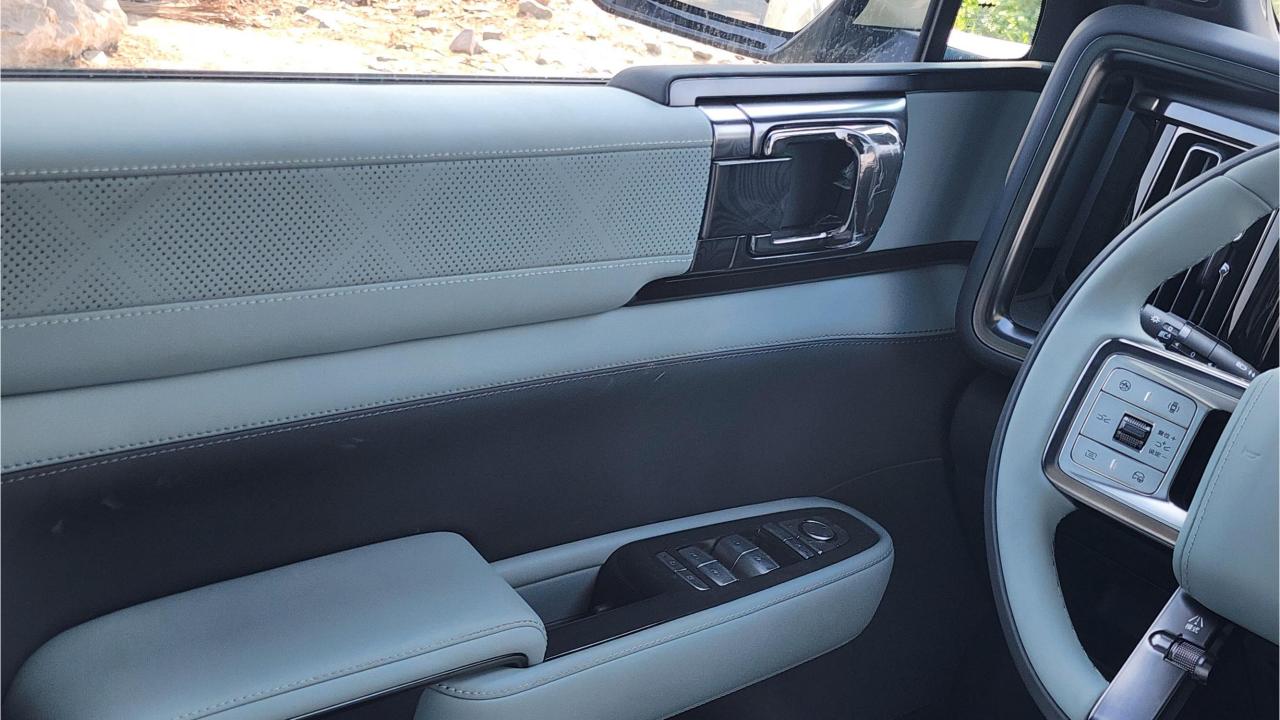

## **FEATURES**

- Ventilated Seats with Massage
- Devialet Sound System
- Heated Steering Wheel
- Panoramic Roof
- 50-inch Head-Up Display
- Adaptive Cruise Control with Radar
- 360 Camera with Parking Sensors with Auto Park
- Lane Keep Assist, Lane Change
- Bluetooth Phone Set
- Tire Pressure Monitoring System
- Passenger Screen, Fridge, Child Lock
- 3 Perfume with Air Purifier
- Interior Ambient Lighting
- Wireless Phone Charging Pad
- Electric Side Steps, Roof Rails