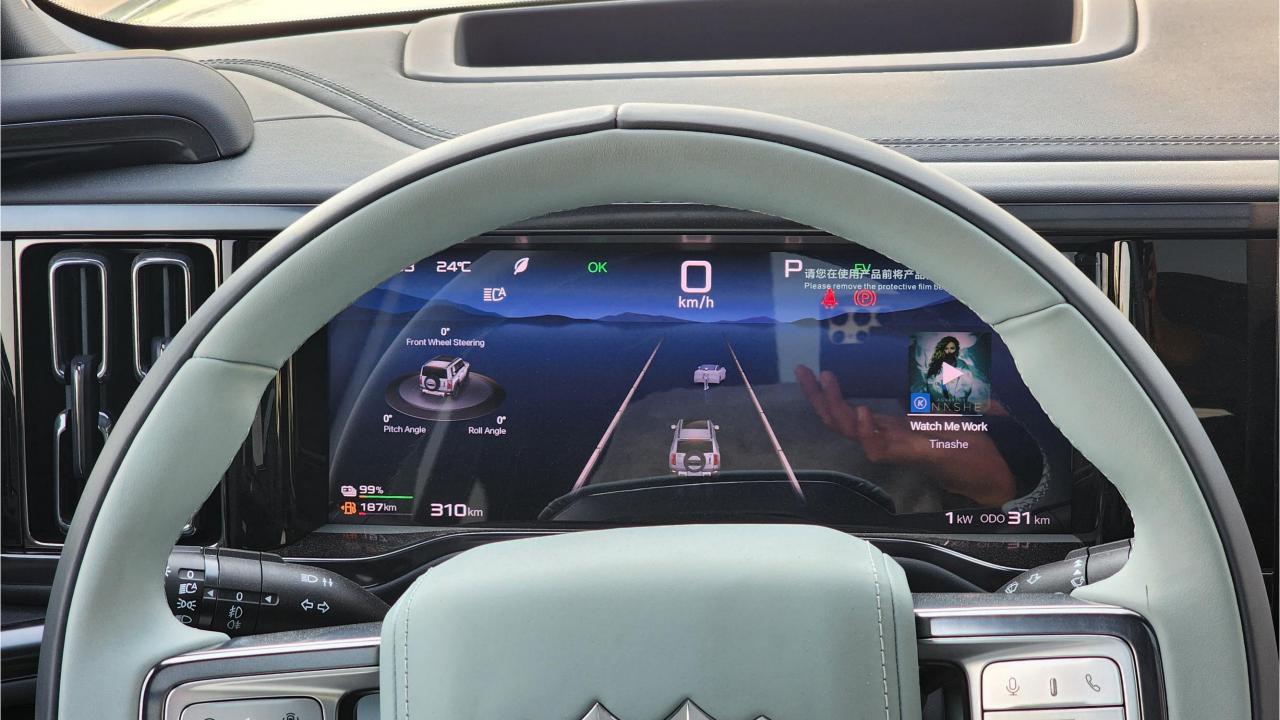

## **FEATURES**

- Ventilated Seats with Massage
- Devialet Sound System
- Heated Steering Wheel
- Panoramic Roof
- 50-inch Head-Up Display
- Adaptive Cruise Control with Radar
- 360 Camera with Parking Sensors with Auto Park
- Lane Keep Assist, Lane Change
- Bluetooth Phone Set
- Tire Pressure Monitoring System
- Passenger Screen, Fridge, Child Lock
- 3 Perfume with Air Purifier
- Interior Ambient Lighting
- Wireless Phone Charging Pad
- Electric Side Steps, Roof Rails