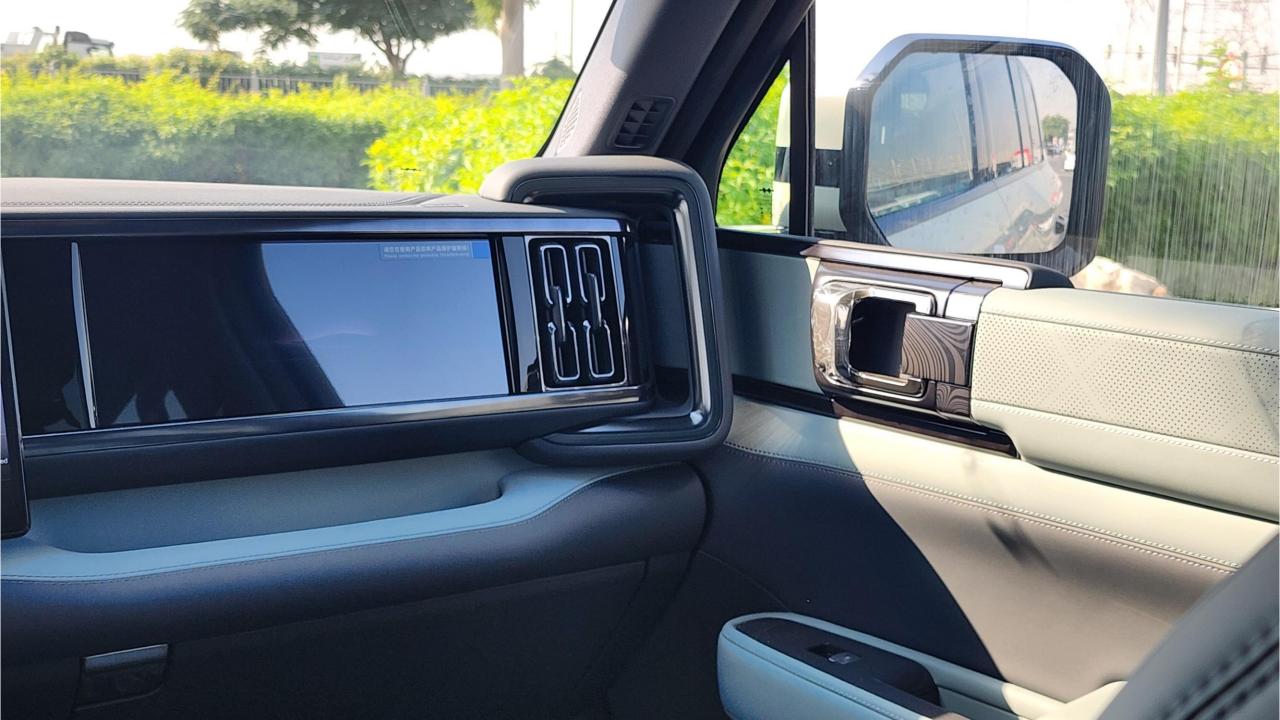

## **FEATURES**

- Ventilated Seats with Massage
- Devialet Sound System
- Heated Steering Wheel
- Panoramic Roof
- 50-inch Head-Up Display
- Adaptive Cruise Control with Radar
- 360 Camera with Parking Sensors with Auto Park
- Lane Keep Assist, Lane Change
- Bluetooth Phone Set
- Tire Pressure Monitoring System
- Passenger Screen, Fridge, Child Lock
- 3 Perfume with Air Purifier
- Interior Ambient Lighting
- Wireless Phone Charging Pad
- Electric Side Steps, Roof Rails