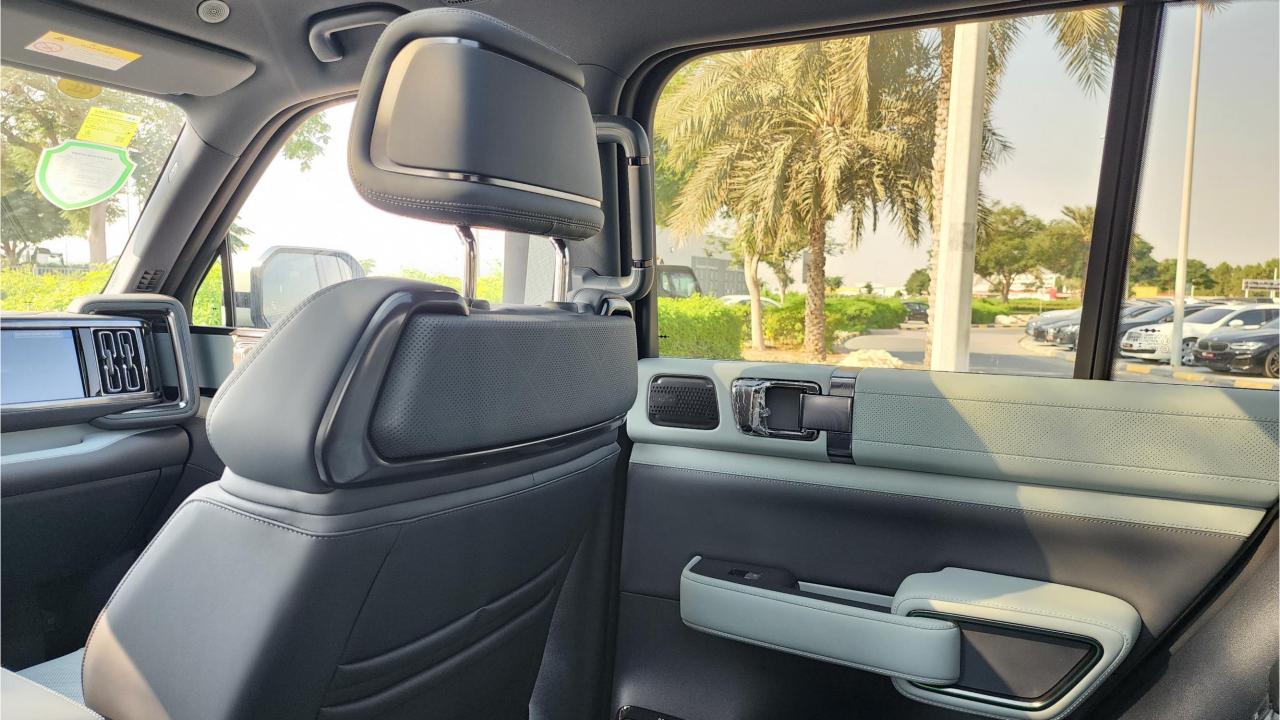

## **FEATURES**

- Ventilated Seats with Massage
- Devialet Sound System
- Heated Steering Wheel
- Panoramic Roof
- 50-inch Head-Up Display
- Adaptive Cruise Control with Radar
- 360 Camera with Parking Sensors with Auto Park
- Lane Keep Assist, Lane Change
- Bluetooth Phone Set
- Tire Pressure Monitoring System
- Passenger Screen, Fridge, Child Lock
- 3 Perfume with Air Purifier
- Interior Ambient Lighting
- Wireless Phone Charging Pad
- Electric Side Steps, Roof Rails