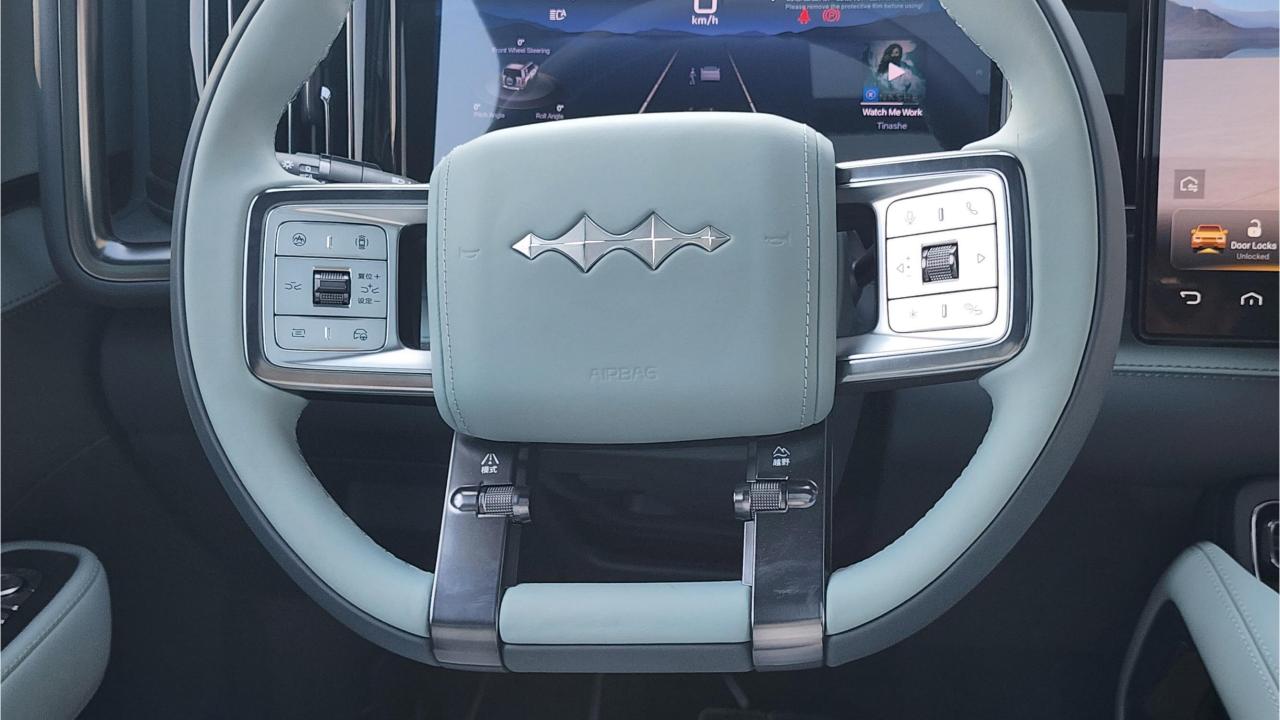

## **FEATURES**

- Ventilated Seats with Massage
- Devialet Sound System
- Heated Steering Wheel
- Panoramic Roof
- 50-inch Head-Up Display
- Adaptive Cruise Control with Radar
- 360 Camera with Parking Sensors with Auto Park
- Lane Keep Assist, Lane Change
- Bluetooth Phone Set
- Tire Pressure Monitoring System
- Passenger Screen, Fridge, Child Lock
- 3 Perfume with Air Purifier
- Interior Ambient Lighting
- Wireless Phone Charging Pad
- Electric Side Steps, Roof Rails