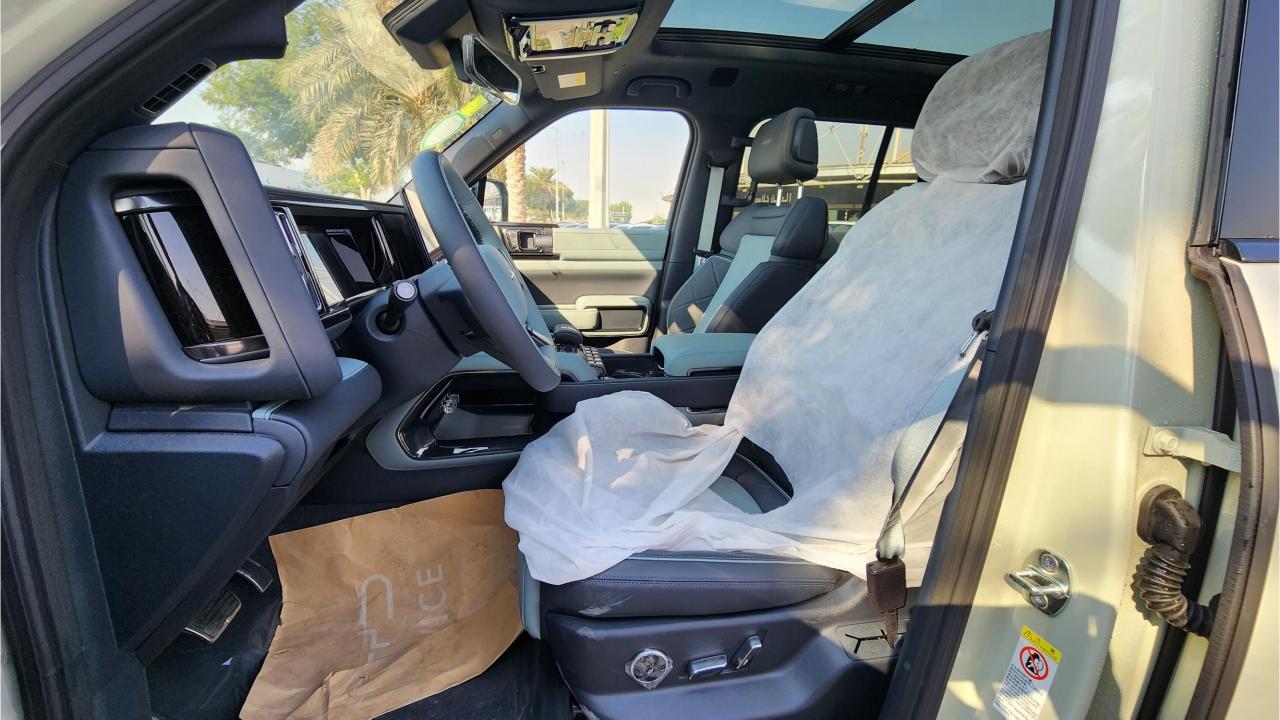

## **FEATURES**

- Ventilated Seats with Massage
- Devialet Sound System
- Heated Steering Wheel
- Panoramic Roof
- 50-inch Head-Up Display
- Adaptive Cruise Control with Radar
- 360 Camera with Parking Sensors with Auto Park
- Lane Keep Assist, Lane Change
- Bluetooth Phone Set
- Tire Pressure Monitoring System
- Passenger Screen, Fridge, Child Lock
- 3 Perfume with Air Purifier
- Interior Ambient Lighting
- Wireless Phone Charging Pad
- Electric Side Steps, Roof Rails