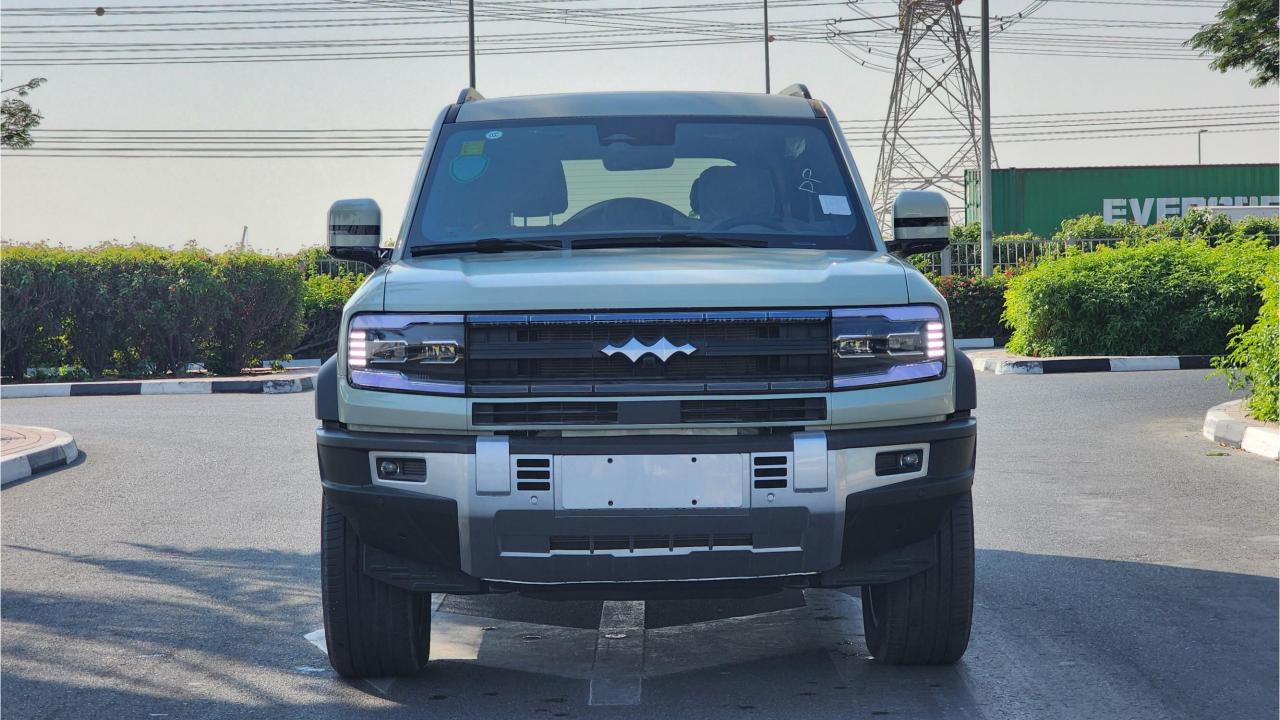

## PERFORMANCE

- 5-Seater SUV Plug-In Hybrid 4x4
- 1,200 km Range Combined
- 1.5L Turbocharged 4-Cylinder Engine
- Dual Motor <u>AWD (200 kW + 250 Kw)</u>
- 680 Horsepower. 760 Nm Torque
- DC Fast Charging Time 15 minutes (125km)
- 0-100 km/h in 4.8 seconds
- 20-inch Rims. Pirelli Tires
- Front & Rear Differential Lock, 4Low
- Sport+ Mode & Off-Road Modes