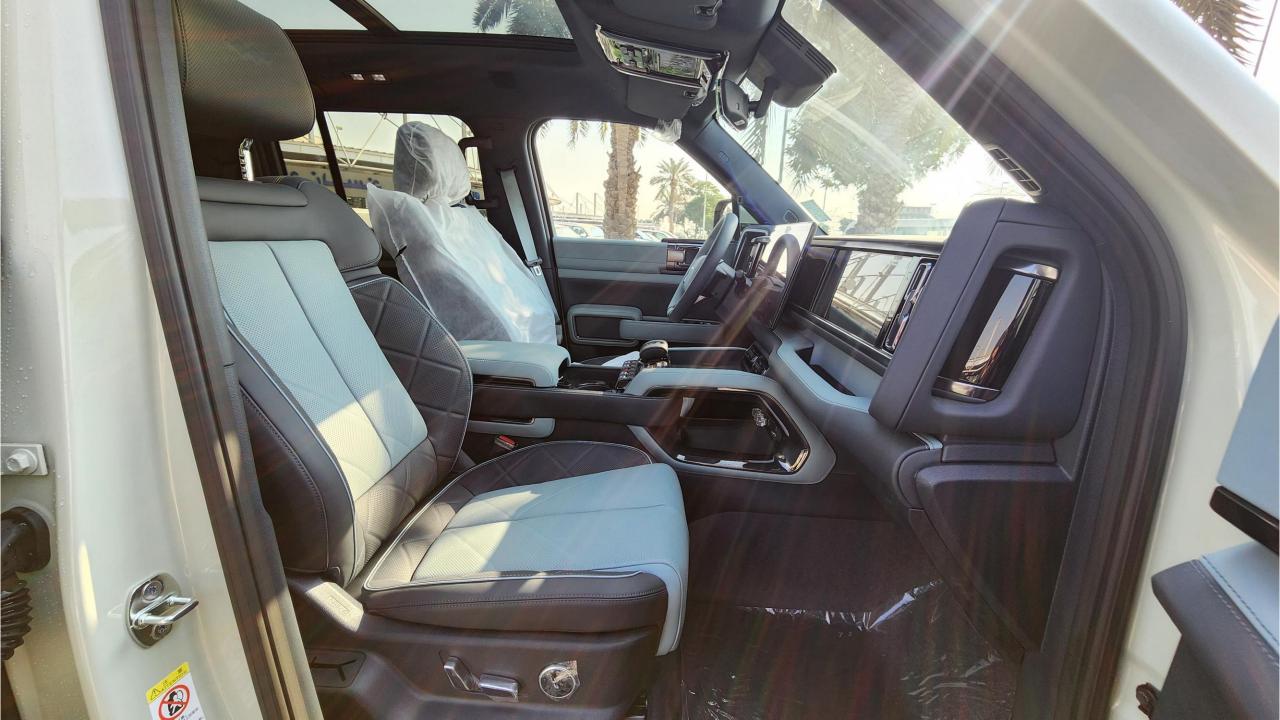

## **FEATURES**

- Ventilated Seats with Massage
- Devialet Sound System
- Heated Steering Wheel
- Panoramic Roof
- 50-inch Head-Up Display
- Adaptive Cruise Control with Radar
- 360 Camera with Parking Sensors with Auto Park
- Lane Keep Assist, Lane Change
- Bluetooth Phone Set
- Tire Pressure Monitoring System
- Passenger Screen, Fridge, Child Lock
- 3 Perfume with Air Purifier
- Interior Ambient Lighting
- Wireless Phone Charging Pad
- Electric Side Steps, Roof Rails