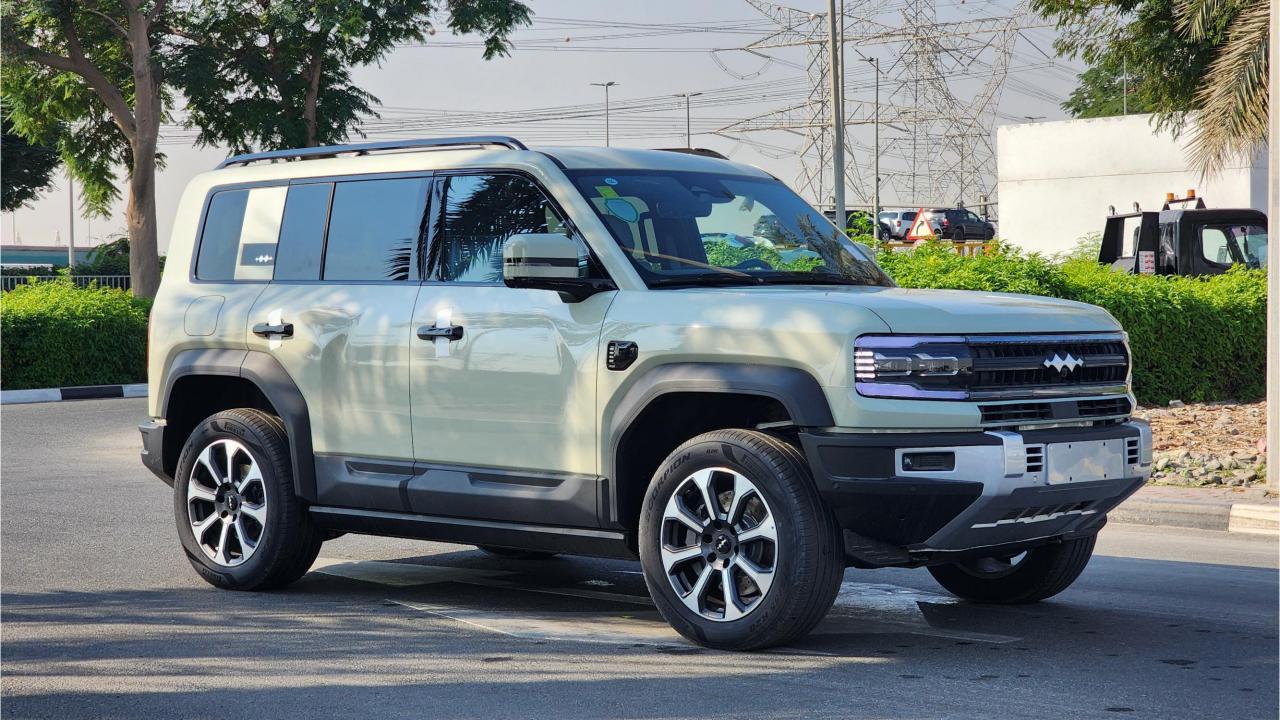

## 2024 BYD LEOPARD 5

## PERFORMANCE

- 5-Seater SUV Plug-In Hybrid 4x4
- 1,200 km Range Combined
- 1.5L Turbocharged 4-Cylinder Engine
- Dual Motor <u>AWD (200 kW + 250 Kw)</u>
- 680 Horsepower. 760 Nm Torque
- DC Fast Charging Time 15 minutes (125km)
- 0-100 km/h in 4.8 seconds
- 20-inch Rims. Pirelli Tires
- Front & Rear Differential Lock, 4Low
- Sport+ Mode & Off-Road Modes