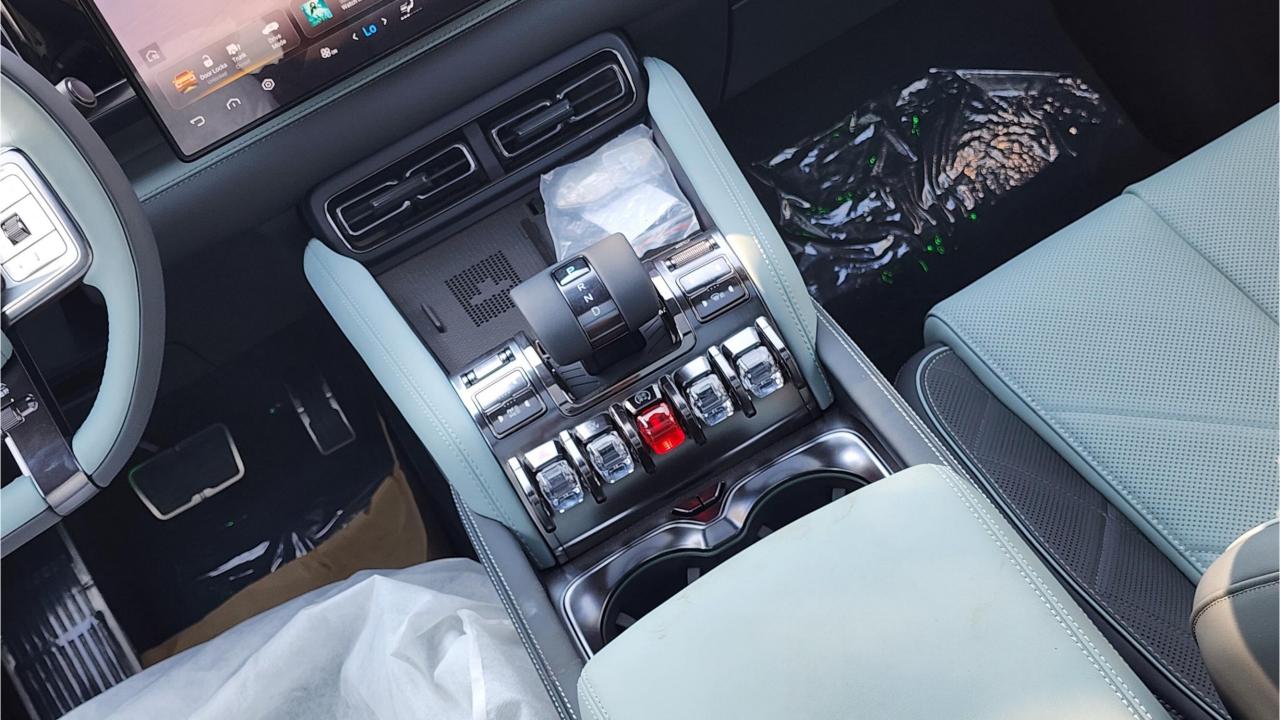

## **FEATURES**

- Ventilated Seats with Massage
- Devialet Sound System
- Heated Steering Wheel
- Panoramic Roof
- 50-inch Head-Up Display
- Adaptive Cruise Control with Radar
- 360 Camera with Parking Sensors with Auto Park
- Lane Keep Assist, Lane Change
- Bluetooth Phone Set
- Tire Pressure Monitoring System
- Passenger Screen, Fridge, Child Lock
- 3 Perfume with Air Purifier
- Interior Ambient Lighting
- Wireless Phone Charging Pad
- Electric Side Steps, Roof Rails