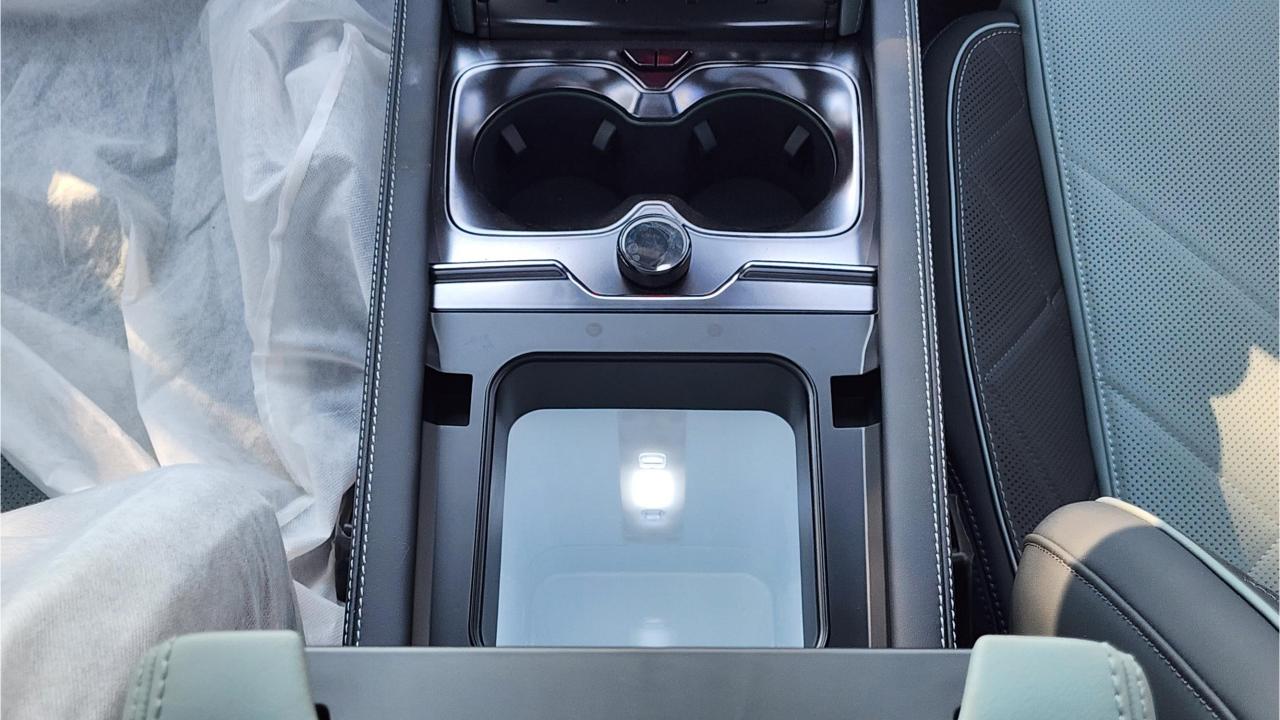

## **FEATURES**

- Ventilated Seats with Massage
- Devialet Sound System
- Heated Steering Wheel
- Panoramic Roof
- 50-inch Head-Up Display
- Adaptive Cruise Control with Radar
- 360 Camera with Parking Sensors with Auto Park
- Lane Keep Assist, Lane Change
- Bluetooth Phone Set
- Tire Pressure Monitoring System
- Passenger Screen, Fridge, Child Lock
- 3 Perfume with Air Purifier
- Interior Ambient Lighting
- Wireless Phone Charging Pad
- Electric Side Steps, Roof Rails