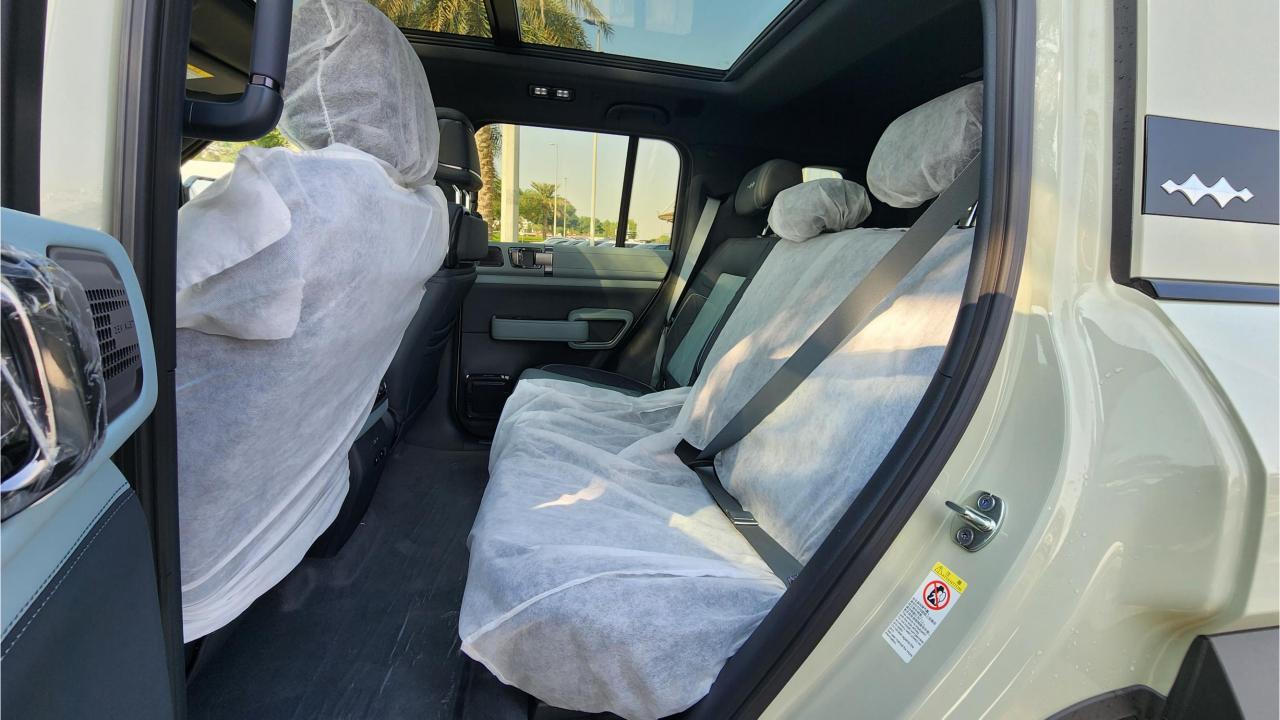

## **FEATURES**

- Ventilated Seats with Massage
- Devialet Sound System
- Heated Steering Wheel
- Panoramic Roof
- 50-inch Head-Up Display
- Adaptive Cruise Control with Radar
- 360 Camera with Parking Sensors with Auto Park
- Lane Keep Assist, Lane Change
- Bluetooth Phone Set
- Tire Pressure Monitoring System
- Passenger Screen, Fridge, Child Lock
- 3 Perfume with Air Purifier
- Interior Ambient Lighting
- Wireless Phone Charging Pad
- Electric Side Steps, Roof Rails