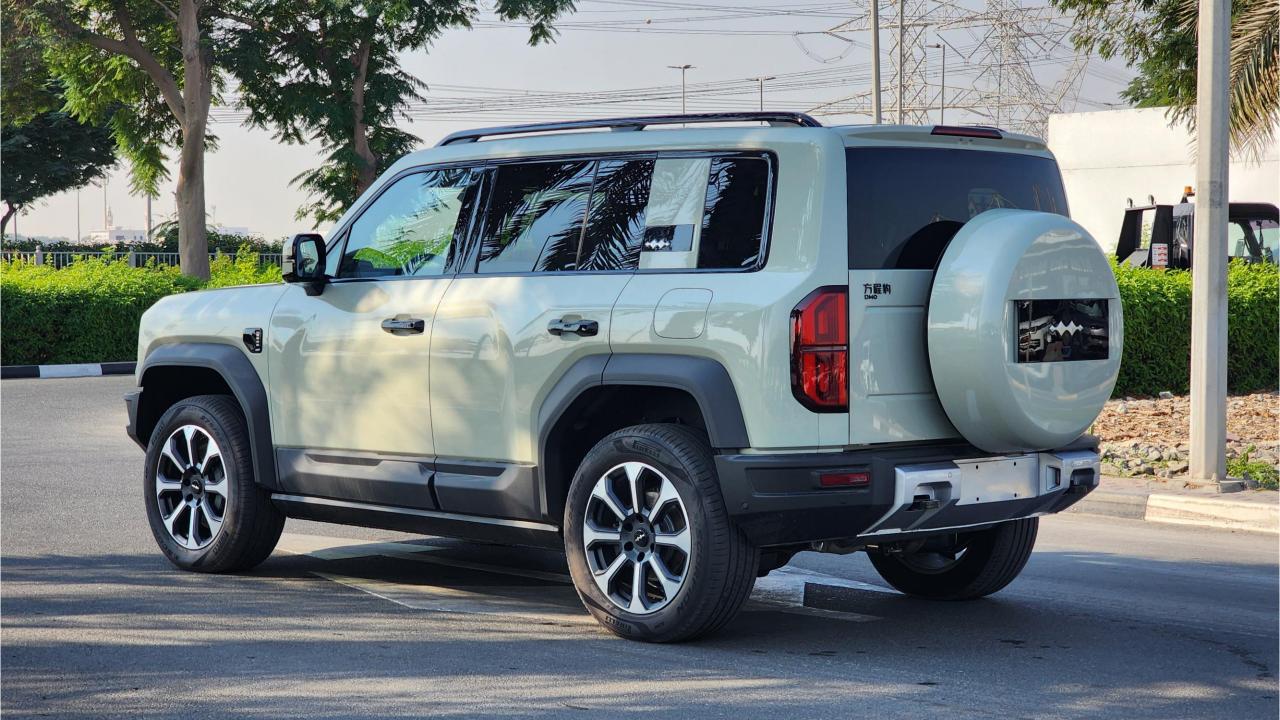

## PERFORMANCE

- 5-Seater SUV Plug-In Hybrid 4x4
- 1,200 km Range Combined
- 1.5L Turbocharged 4-Cylinder Engine
- Dual Motor <u>AWD (200 kW + 250 Kw)</u>
- 680 Horsepower. 760 Nm Torque
- DC Fast Charging Time 15 minutes (125km)
- 0-100 km/h in 4.8 seconds
- 20-inch Rims. Pirelli Tires
- Front & Rear Differential Lock, 4Low
- Sport+ Mode & Off-Road Modes