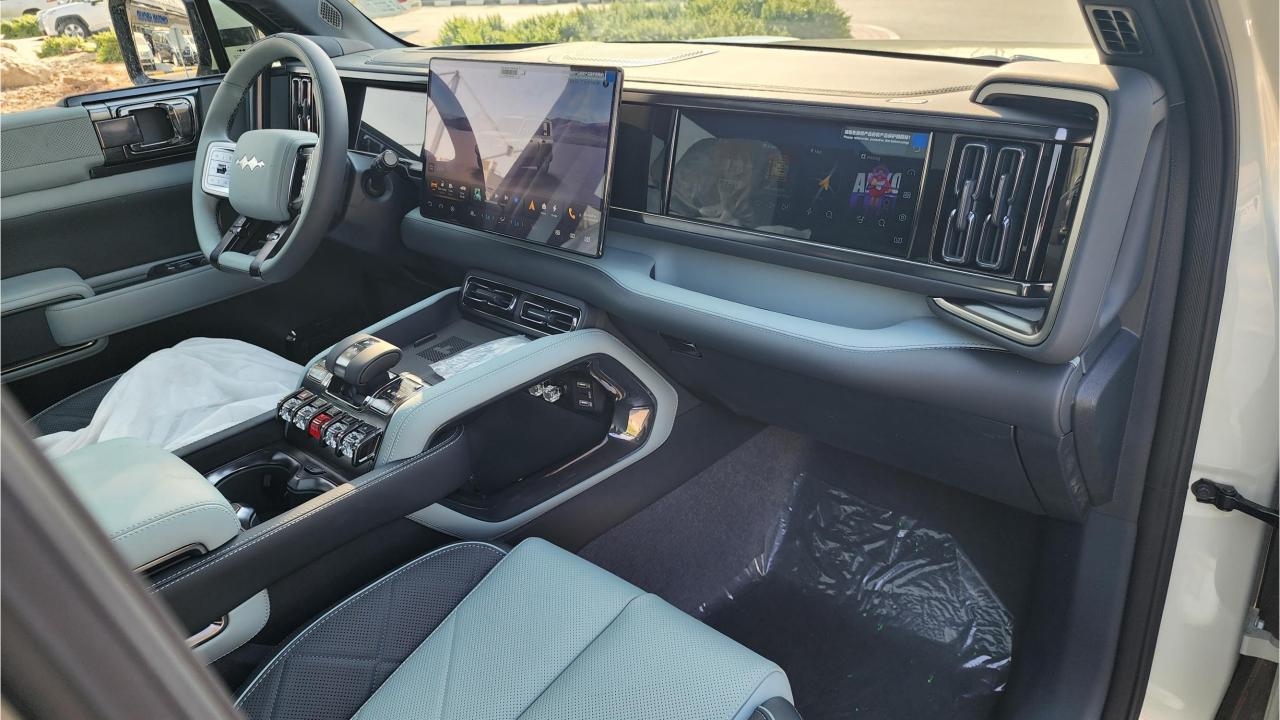

## **FEATURES**

- Ventilated Seats with Massage
- Devialet Sound System
- Heated Steering Wheel
- Panoramic Roof
- 50-inch Head-Up Display
- Adaptive Cruise Control with Radar
- 360 Camera with Parking Sensors with Auto Park
- Lane Keep Assist, Lane Change
- Bluetooth Phone Set
- Tire Pressure Monitoring System
- Passenger Screen, Fridge, Child Lock
- 3 Perfume with Air Purifier
- Interior Ambient Lighting
- Wireless Phone Charging Pad
- Electric Side Steps, Roof Rails