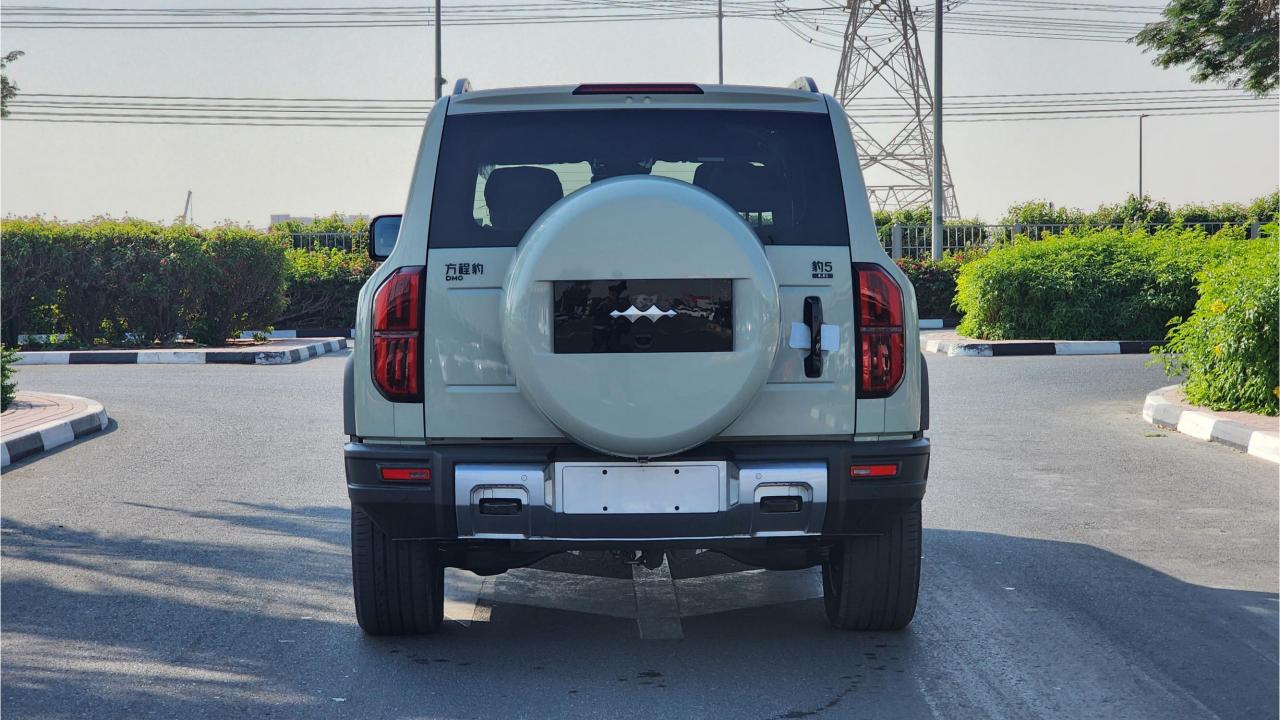

## PERFORMANCE

- 5-Seater SUV Plug-In Hybrid 4x4
- 1,200 km Range Combined
- 1.5L Turbocharged 4-Cylinder Engine
- Dual Motor <u>AWD (200 kW + 250 Kw)</u>
- 680 Horsepower. 760 Nm Torque
- DC Fast Charging Time 15 minutes (125km)
- 0-100 km/h in 4.8 seconds
- 20-inch Rims. Pirelli Tires
- Front & Rear Differential Lock, 4Low
- Sport+ Mode & Off-Road Modes