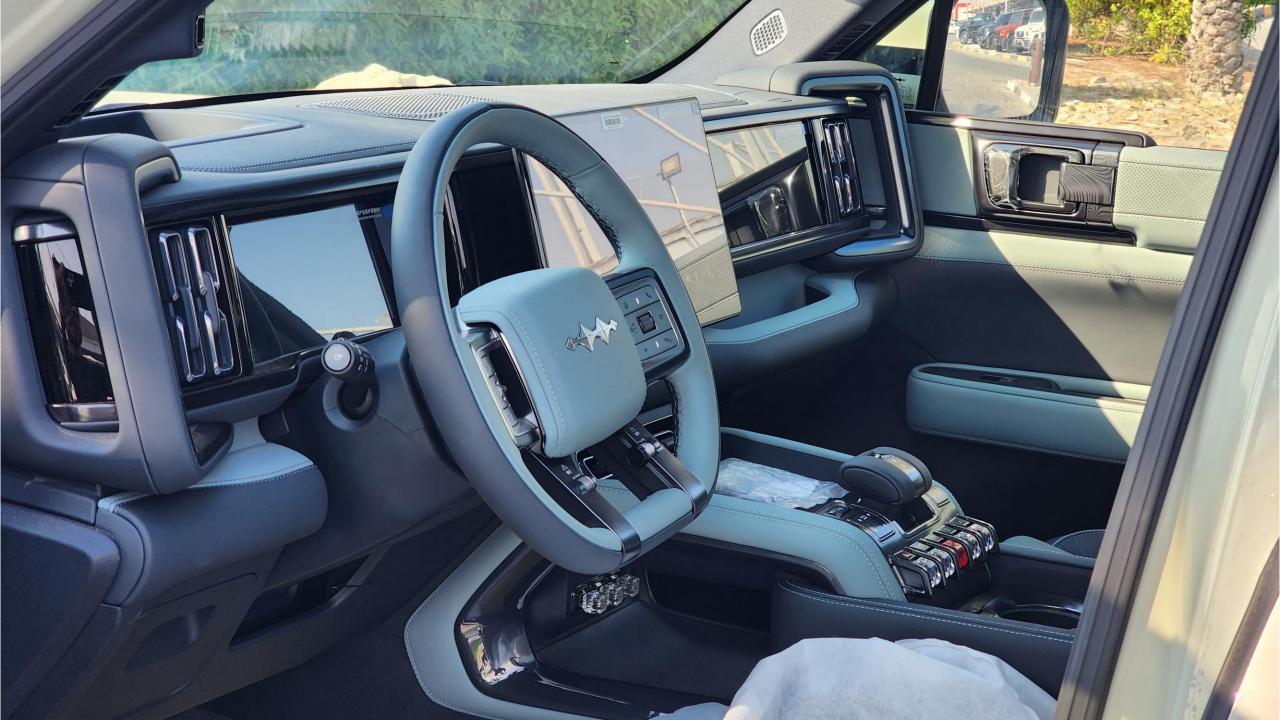

## **FEATURES**

- Ventilated Seats with Massage
- Devialet Sound System
- Heated Steering Wheel
- Panoramic Roof
- 50-inch Head-Up Display
- Adaptive Cruise Control with Radar
- 360 Camera with Parking Sensors with Auto Park
- Lane Keep Assist, Lane Change
- Bluetooth Phone Set
- Tire Pressure Monitoring System
- Passenger Screen, Fridge, Child Lock
- 3 Perfume with Air Purifier
- Interior Ambient Lighting
- Wireless Phone Charging Pad
- Electric Side Steps, Roof Rails