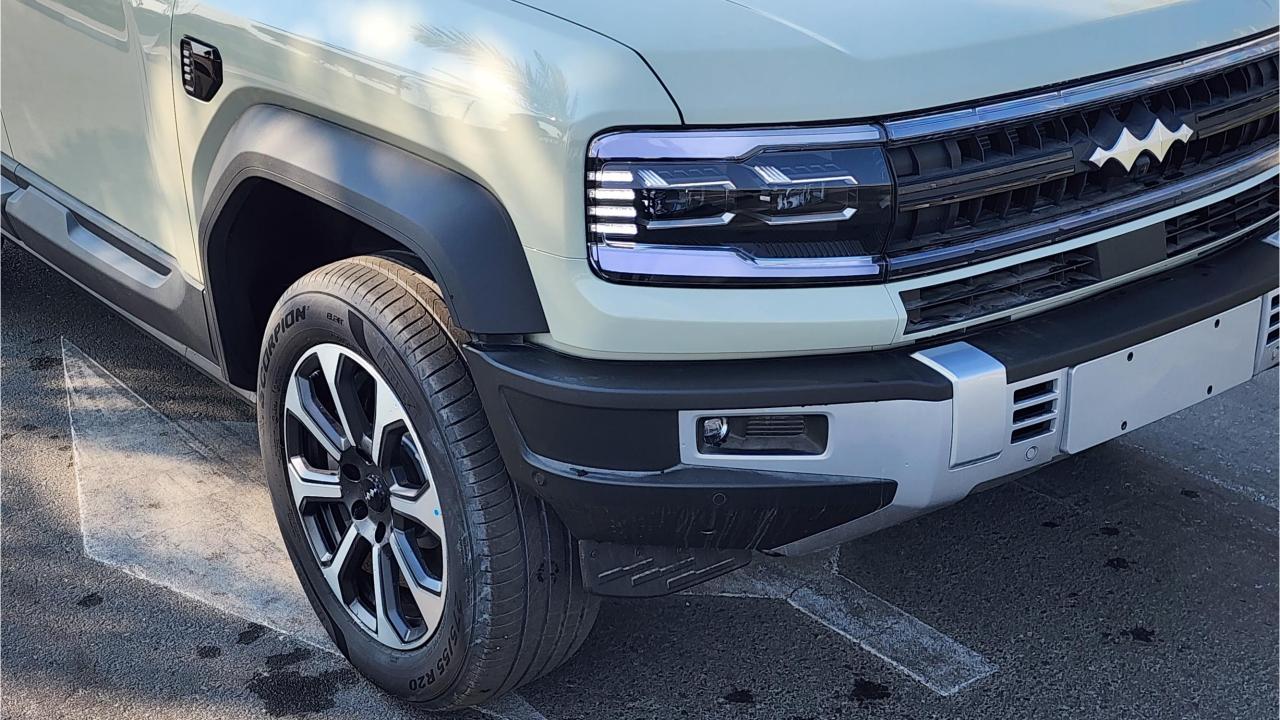

## PERFORMANCE

- 5-Seater SUV Plug-In Hybrid 4x4
- 1,200 km Range Combined
- 1.5L Turbocharged 4-Cylinder Engine
- Dual Motor <u>AWD (200 kW + 250 Kw)</u>
- 680 Horsepower. 760 Nm Torque
- DC Fast Charging Time 15 minutes (125km)
- 0-100 km/h in 4.8 seconds
- 20-inch Rims. Pirelli Tires
- Front & Rear Differential Lock, 4Low
- Sport+ Mode & Off-Road Modes