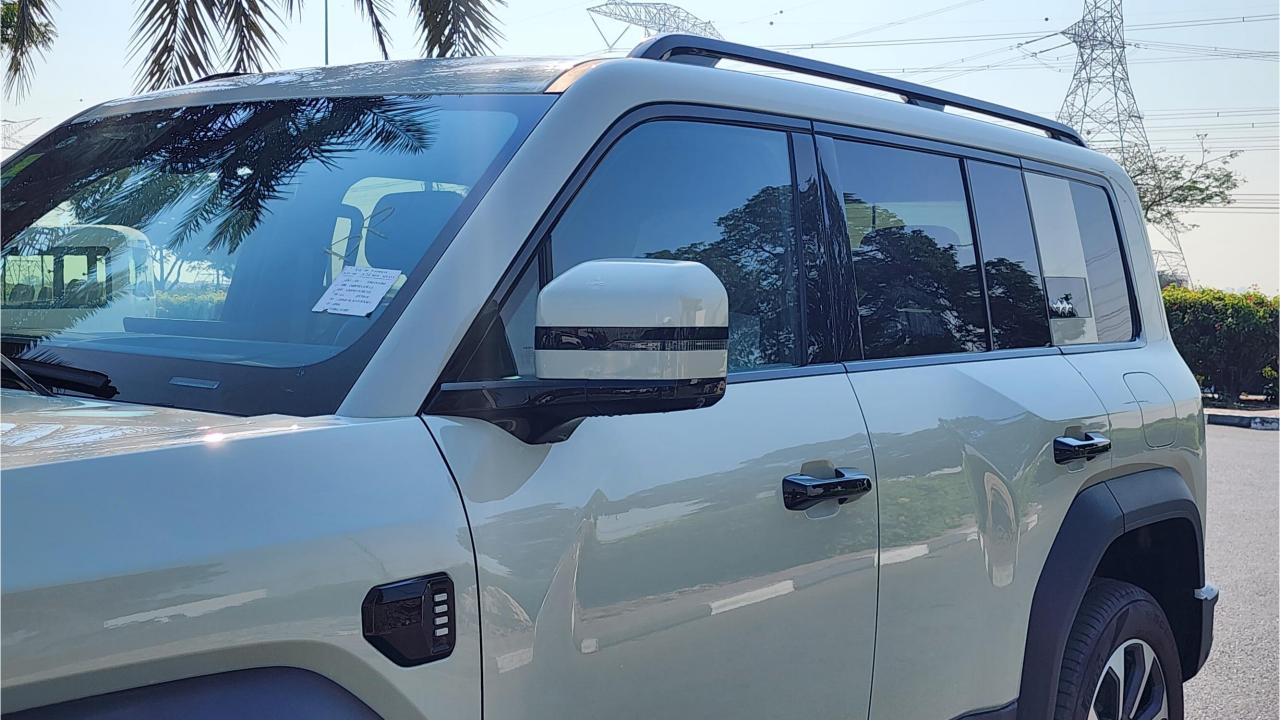

## **FEATURES**

- Ventilated Seats with Massage
- Devialet Sound System
- Heated Steering Wheel
- Panoramic Roof
- 50-inch Head-Up Display
- Adaptive Cruise Control with Radar
- 360 Camera with Parking Sensors with Auto Park
- Lane Keep Assist, Lane Change
- Bluetooth Phone Set
- Tire Pressure Monitoring System
- Passenger Screen, Fridge, Child Lock
- 3 Perfume with Air Purifier
- Interior Ambient Lighting
- Wireless Phone Charging Pad
- Electric Side Steps, Roof Rails