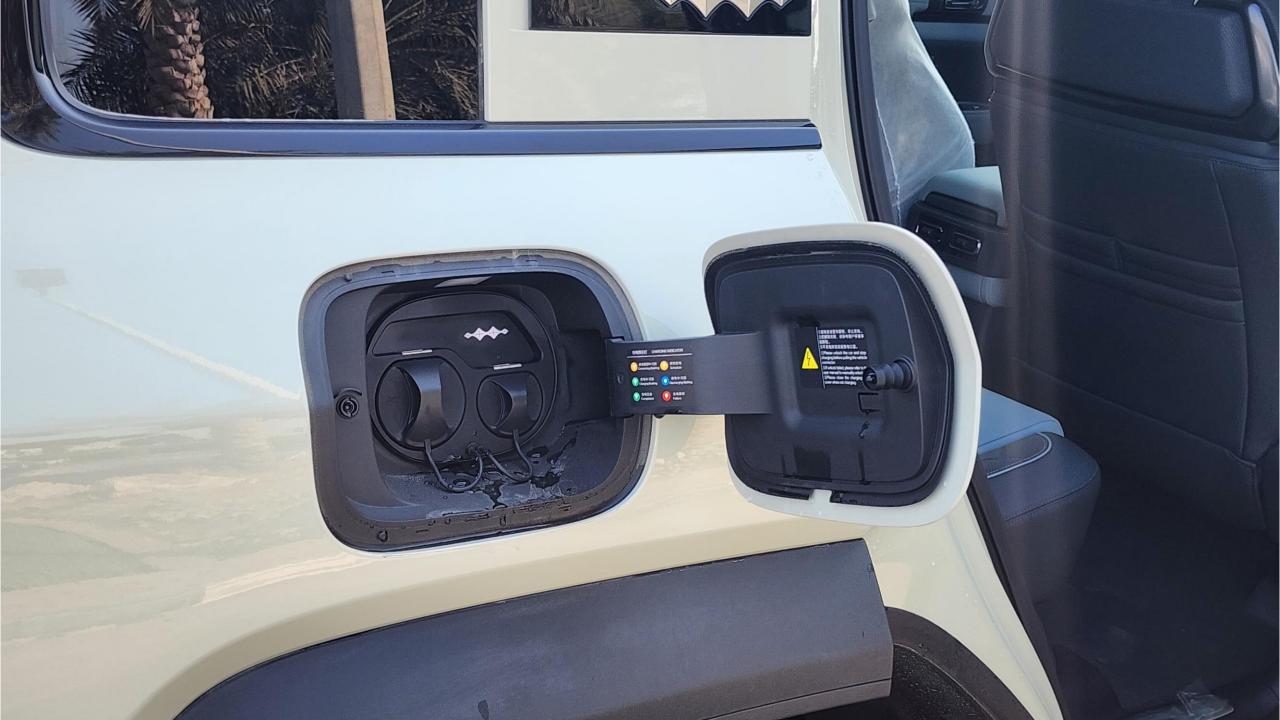

## PERFORMANCE

- 5-Seater SUV Plug-In Hybrid 4x4
- 1,200 km Range Combined
- 1.5L Turbocharged 4-Cylinder Engine
- Dual Motor <u>AWD (200 kW + 250 Kw)</u>
- 680 Horsepower. 760 Nm Torque
- DC Fast Charging Time 15 minutes (125km)
- 0-100 km/h in 4.8 seconds
- 20-inch Rims. Pirelli Tires
- Front & Rear Differential Lock, 4Low
- Sport+ Mode & Off-Road Modes