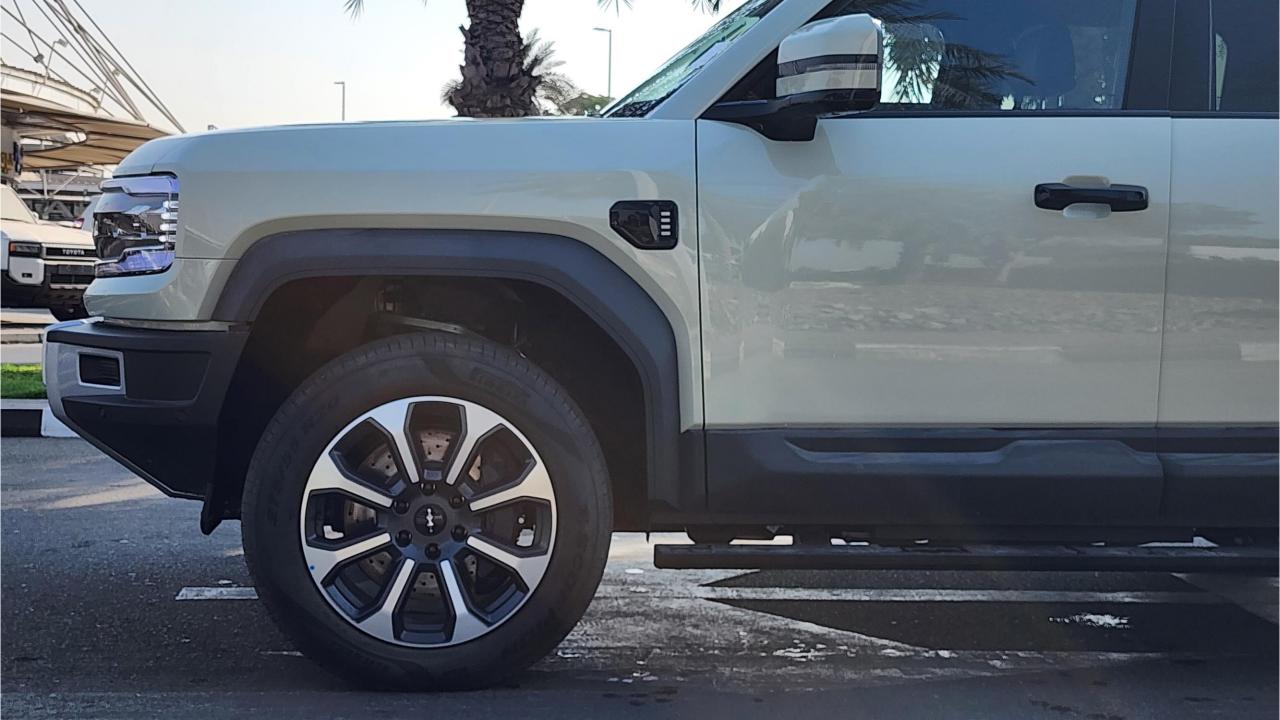

## PERFORMANCE

- 5-Seater SUV Plug-In Hybrid 4x4
- 1,200 km Range Combined
- 1.5L Turbocharged 4-Cylinder Engine
- Dual Motor <u>AWD (200 kW + 250 Kw)</u>
- 680 Horsepower. 760 Nm Torque
- DC Fast Charging Time 15 minutes (125km)
- 0-100 km/h in 4.8 seconds
- 20-inch Rims. Pirelli Tires
- Front & Rear Differential Lock, 4Low
- Sport+ Mode & Off-Road Modes