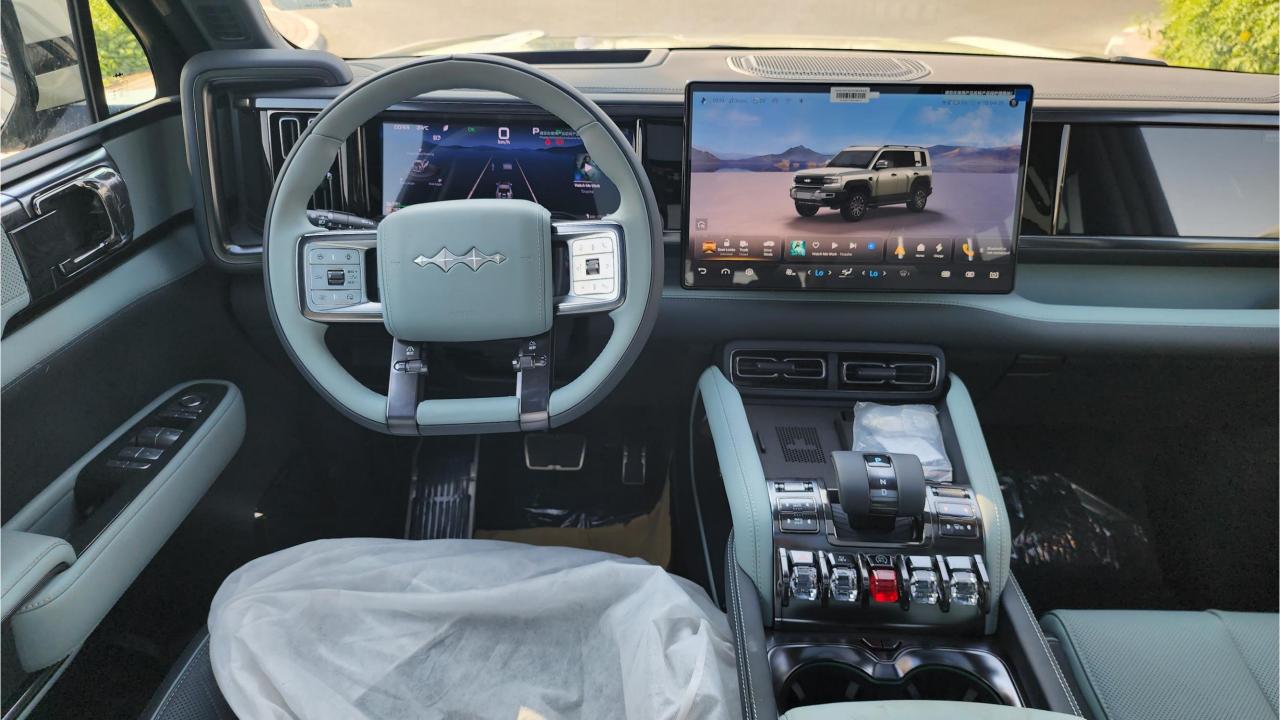

## **FEATURES**

- Ventilated Seats with Massage
- Devialet Sound System
- Heated Steering Wheel
- Panoramic Roof
- 50-inch Head-Up Display
- Adaptive Cruise Control with Radar
- 360 Camera with Parking Sensors with Auto Park
- Lane Keep Assist, Lane Change
- Bluetooth Phone Set
- Tire Pressure Monitoring System
- Passenger Screen, Fridge, Child Lock
- 3 Perfume with Air Purifier
- Interior Ambient Lighting
- Wireless Phone Charging Pad
- Electric Side Steps, Roof Rails