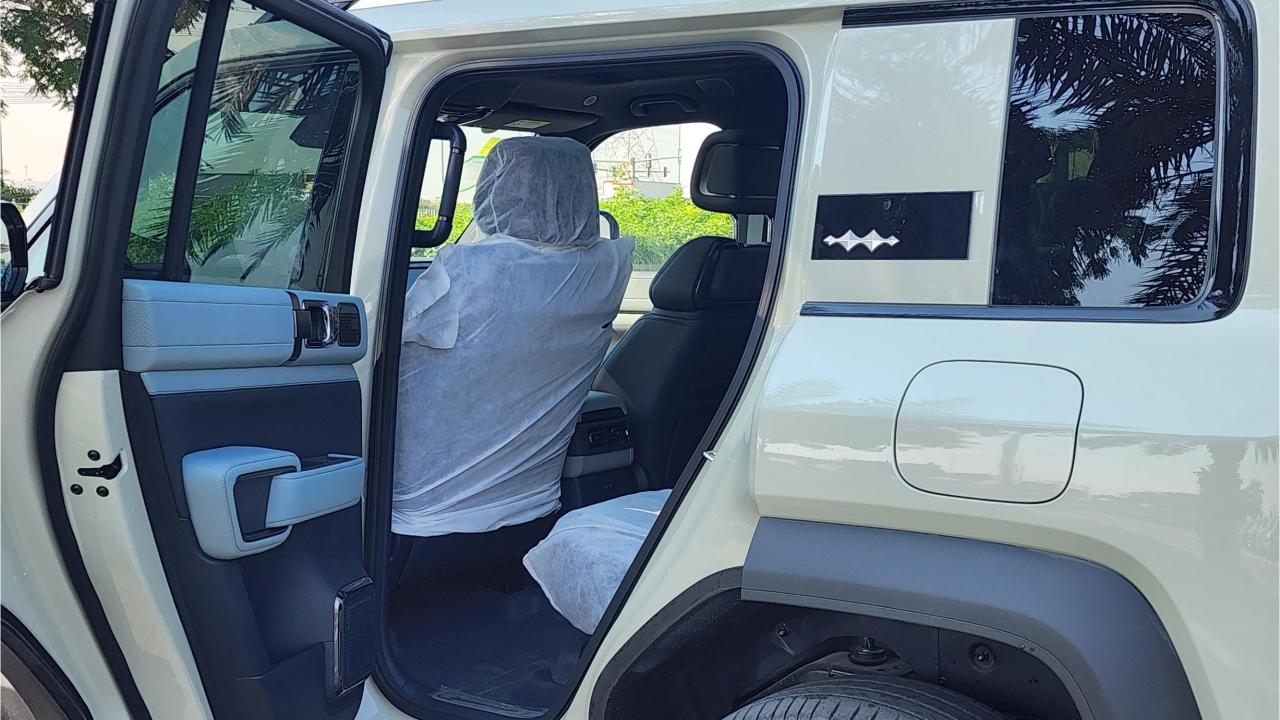

## **FEATURES**

- Ventilated Seats with Massage
- Devialet Sound System
- Heated Steering Wheel
- Panoramic Roof
- 50-inch Head-Up Display
- Adaptive Cruise Control with Radar
- 360 Camera with Parking Sensors with Auto Park
- Lane Keep Assist, Lane Change
- Bluetooth Phone Set
- Tire Pressure Monitoring System
- Passenger Screen, Fridge, Child Lock
- 3 Perfume with Air Purifier
- Interior Ambient Lighting
- Wireless Phone Charging Pad
- Electric Side Steps, Roof Rails