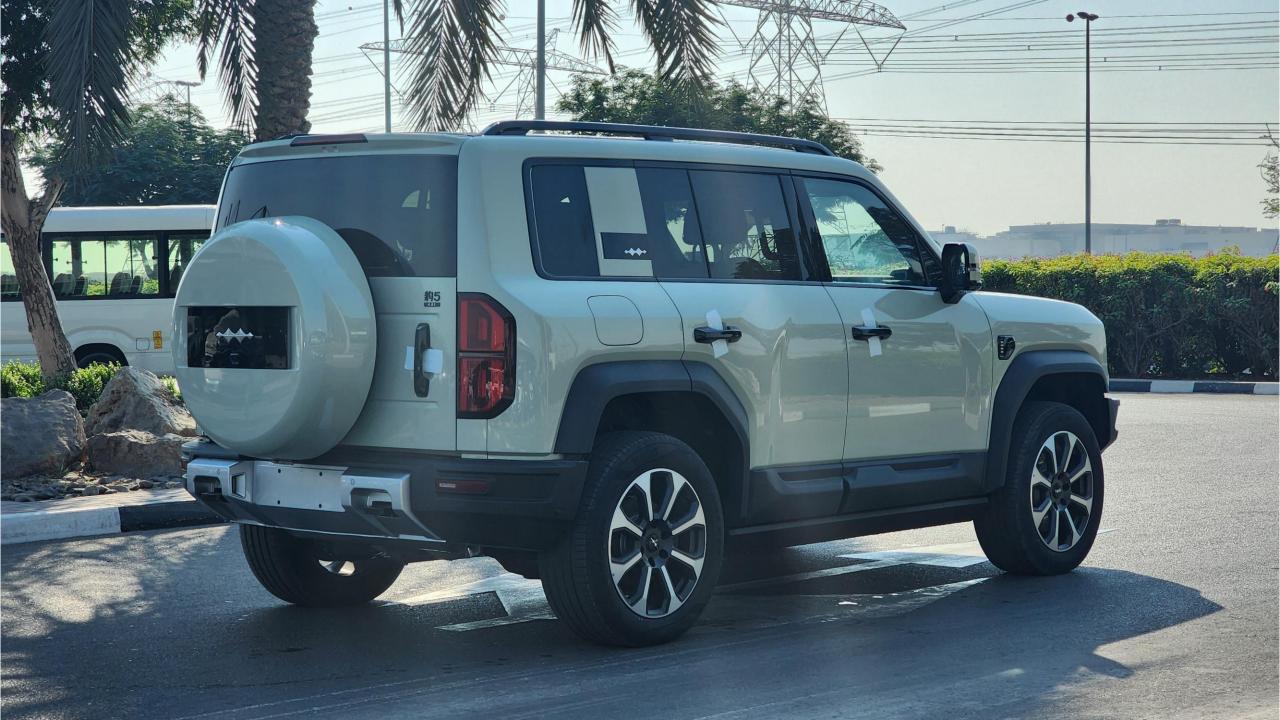

## 2024 BYD LEOPARD 5

## PERFORMANCE

- 5-Seater SUV Plug-In Hybrid 4x4
- 1,200 km Range Combined
- 1.5L Turbocharged 4-Cylinder Engine
- Dual Motor <u>AWD (200 kW + 250 Kw)</u>
- 680 Horsepower. 760 Nm Torque
- DC Fast Charging Time 15 minutes (125km)
- 0-100 km/h in 4.8 seconds
- 20-inch Rims. Pirelli Tires
- Front & Rear Differential Lock, 4Low
- Sport+ Mode & Off-Road Modes