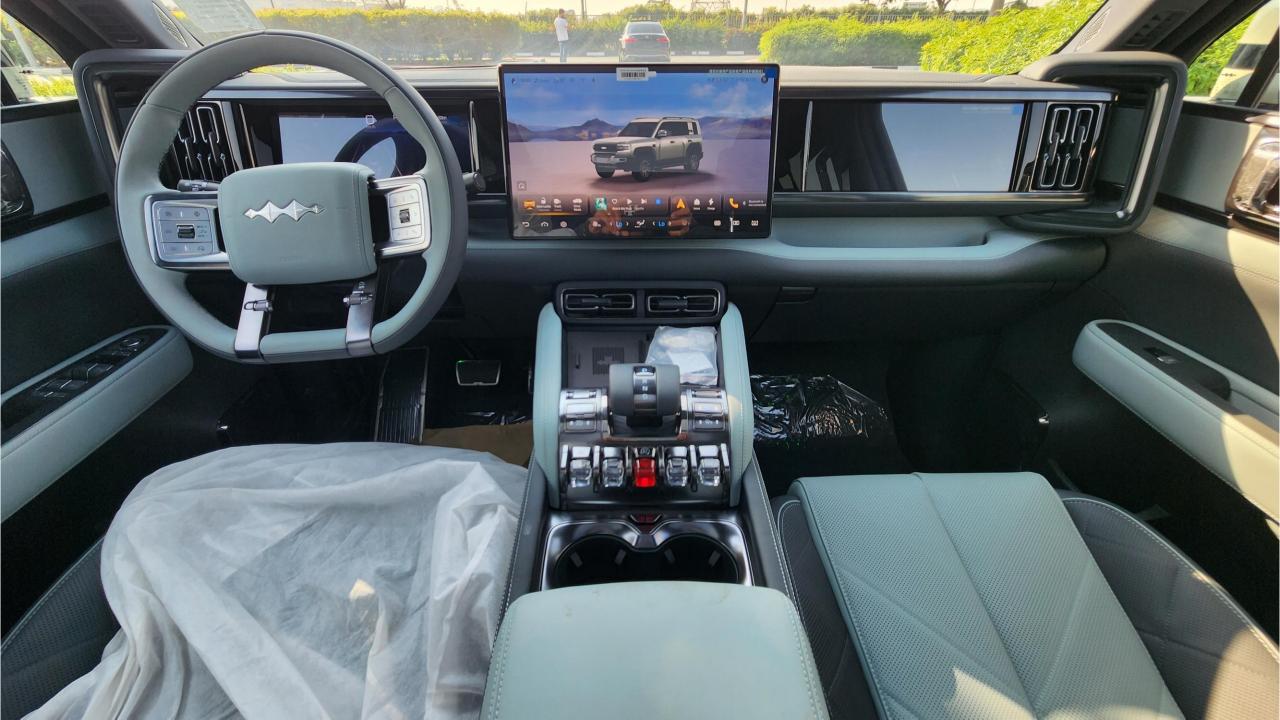

## **FEATURES**

- Ventilated Seats with Massage
- Devialet Sound System
- Heated Steering Wheel
- Panoramic Roof
- 50-inch Head-Up Display
- Adaptive Cruise Control with Radar
- 360 Camera with Parking Sensors with Auto Park
- Lane Keep Assist, Lane Change
- Bluetooth Phone Set
- Tire Pressure Monitoring System
- Passenger Screen, Fridge, Child Lock
- 3 Perfume with Air Purifier
- Interior Ambient Lighting
- Wireless Phone Charging Pad
- Electric Side Steps, Roof Rails