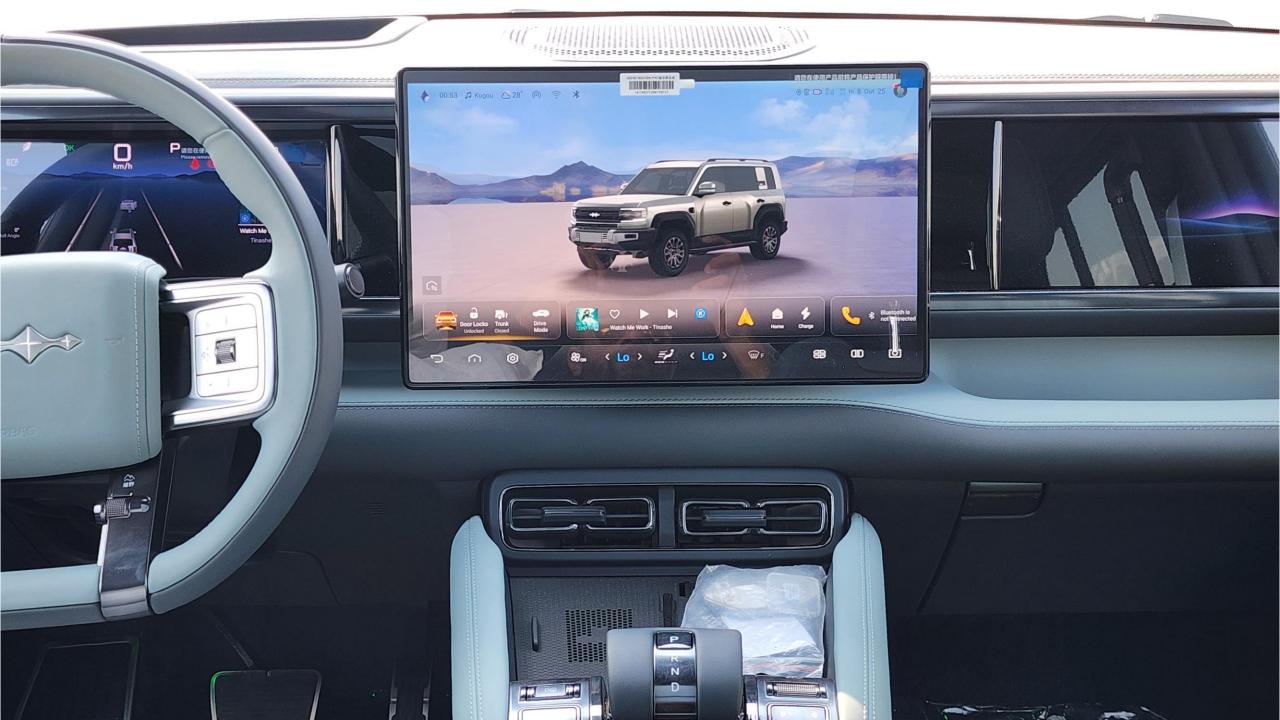

## **FEATURES**

- Ventilated Seats with Massage
- Devialet Sound System
- Heated Steering Wheel
- Panoramic Roof
- 50-inch Head-Up Display
- Adaptive Cruise Control with Radar
- 360 Camera with Parking Sensors with Auto Park
- Lane Keep Assist, Lane Change
- Bluetooth Phone Set
- Tire Pressure Monitoring System
- Passenger Screen, Fridge, Child Lock
- 3 Perfume with Air Purifier
- Interior Ambient Lighting
- Wireless Phone Charging Pad
- Electric Side Steps, Roof Rails