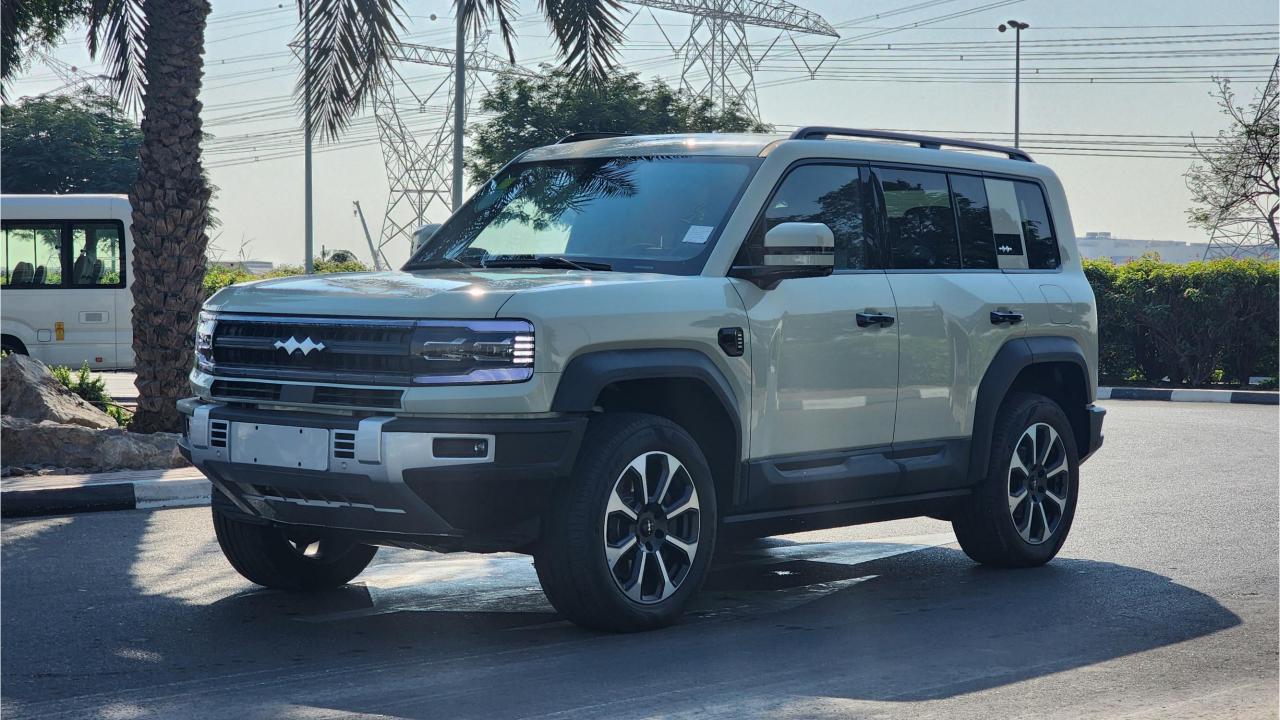

## 2024 BYD LEOPARD 5

## PERFORMANCE

- 5-Seater SUV Plug-In Hybrid 4x4
- 1,200 km Range Combined
- 1.5L Turbocharged 4-Cylinder Engine
- Dual Motor <u>AWD (200 kW + 250 Kw)</u>
- 680 Horsepower. 760 Nm Torque
- DC Fast Charging Time 15 minutes (125km)
- 0-100 km/h in 4.8 seconds
- 20-inch Rims. Pirelli Tires
- Front & Rear Differential Lock, 4Low
- Sport+ Mode & Off-Road Modes