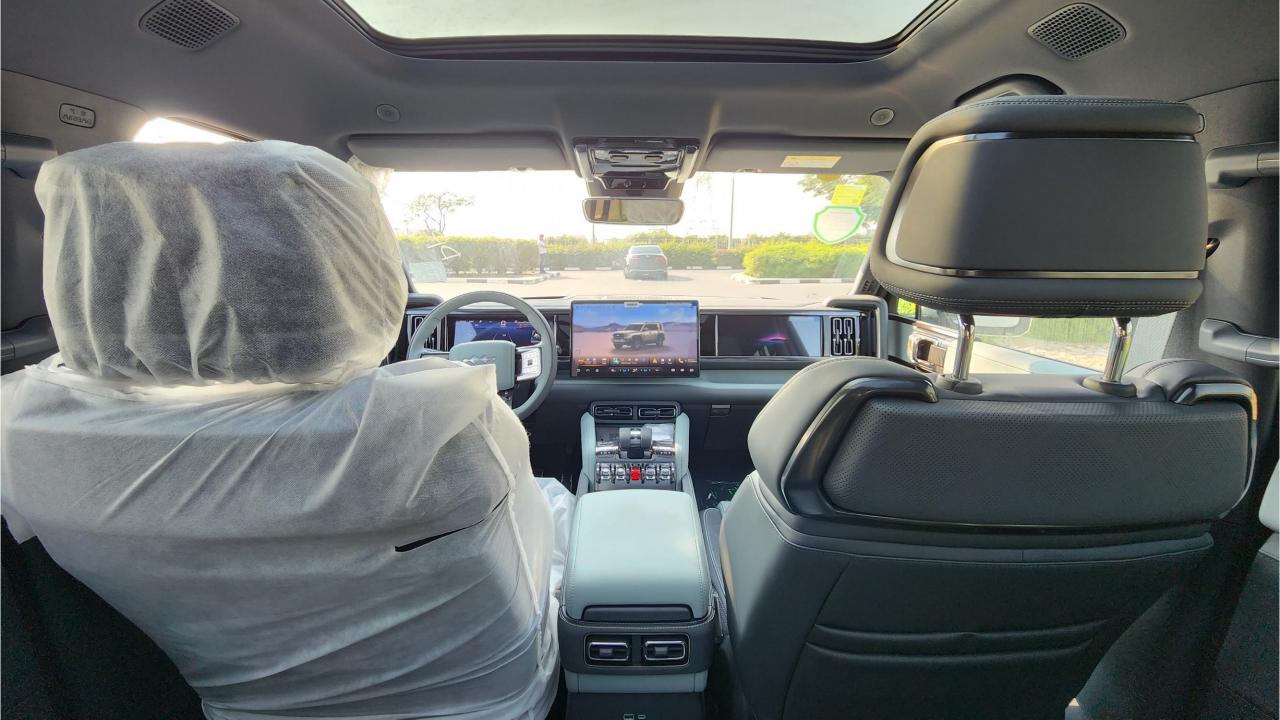

## **FEATURES**

- Ventilated Seats with Massage
- Devialet Sound System
- Heated Steering Wheel
- Panoramic Roof
- 50-inch Head-Up Display
- Adaptive Cruise Control with Radar
- 360 Camera with Parking Sensors with Auto Park
- Lane Keep Assist, Lane Change
- Bluetooth Phone Set
- Tire Pressure Monitoring System
- Passenger Screen, Fridge, Child Lock
- 3 Perfume with Air Purifier
- Interior Ambient Lighting
- Wireless Phone Charging Pad
- Electric Side Steps, Roof Rails