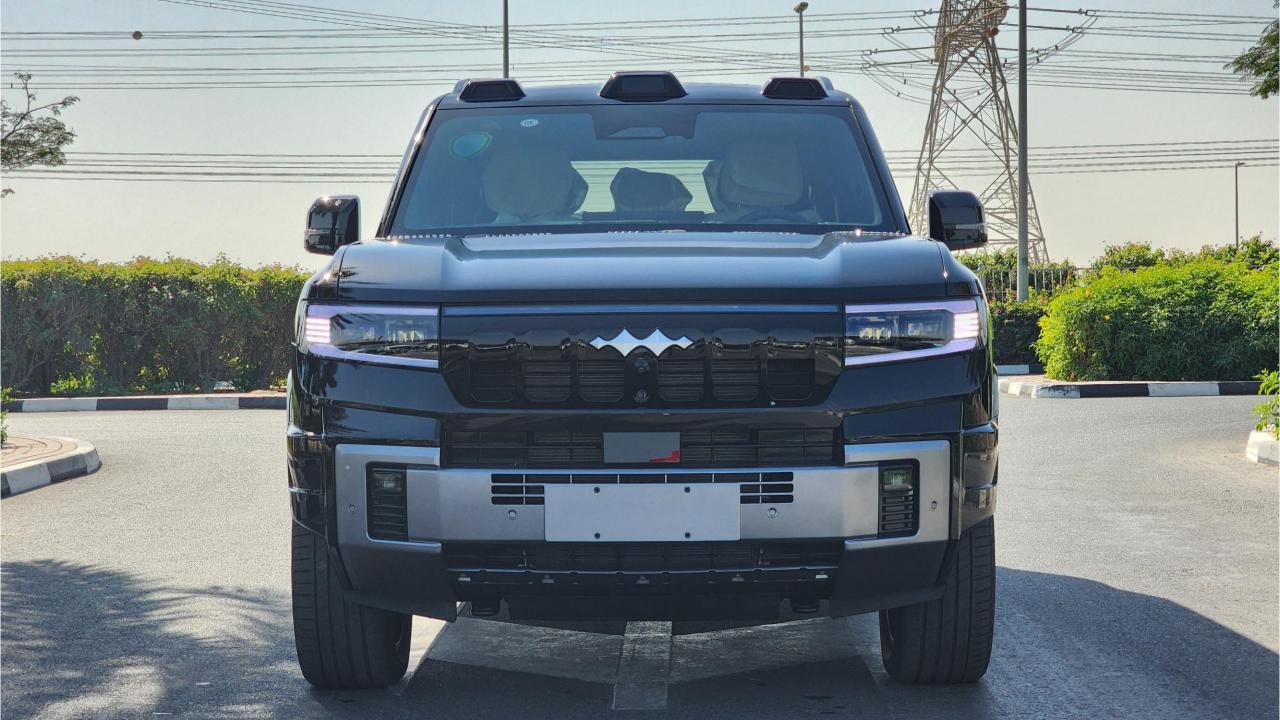

## **FEATURES**

- HUAWEI Driving Assistance System
- Heated & Ventilated Seats with Massage
- 18-Speaker Sound System including in Driver Headrest
- Panoramic Roof with Power Sunroof
- Head-Up Display, Interior Ambient Lighting
- Adaptive Cruise Control with Radar
- 360 Camera with Parking Sensors with Auto Park
- Lane Keep Assist, Lane Change
- Bluetooth Phone Set
- Tire Pressure Monitoring System
- Passenger Screen, Fridge, Child Lock
- Rear AC Controls
- Rear Touch Screen
- (2) 50W Wireless Phone Charging Pads
- Electric Side Steps, Roof Rails
- Digital Rear-View Mirror
- Rear Power Seats