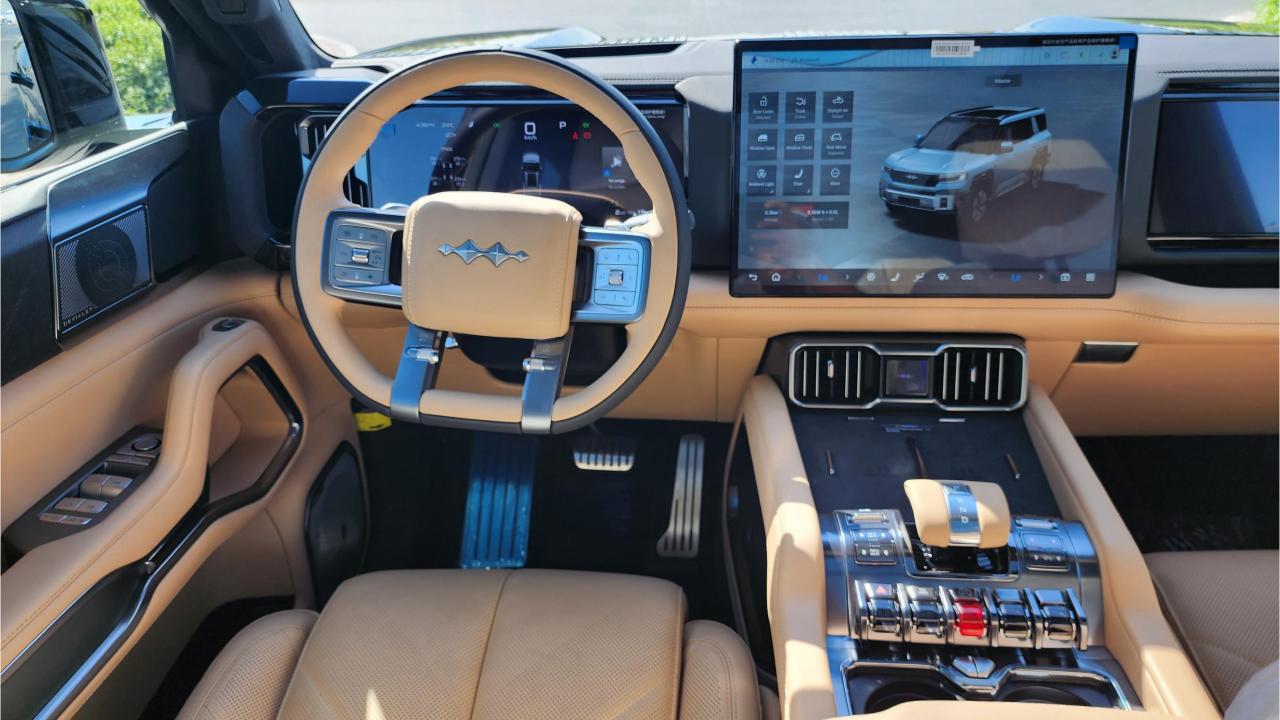

## **PERFORMANCE**

- 7-Seater (2+3+2) Full-Size SUV Plug-In Hybrid 4x4
- 1,200 km Combined Range. 100 km EV Range
- 2.0L Turbocharged 4-Cylinder Engine. Dual Motor AWD
- 939 Horsepower. 760 Nm Torque. Top Speed 180 km/h
- 0-100 km/h in 4.8 seconds
- Intelligent Electric 4WD
- 21-inch Rims, Michelin Pilot Sport Tires
- Electronic Differential Lock
- Hydraulic Suspension
  - Double Wishbone Independent Suspension
  - Max ground clearance 310mm
  - Normal ground clearance 220 mm
- Fast Change 30-80% in 16 minutes

## **FEATURES**

- HUAWEI Driving Assistance System
- Heated & Ventilated Seats with Massage
- 18-Speaker Sound System including in Driver Headrest
- Panoramic Roof with Power Sunroof
- Head-Up Display, Interior Ambient Lighting
- Adaptive Cruise Control with Radar
- 360 Camera with Parking Sensors with Auto Park
- Lane Keep Assist, Lane Change
- Bluetooth Phone Set
- Tire Pressure Monitoring System
- Passenger Screen, Fridge, Child Lock
- Rear AC Controls
- Rear Touch Screen
- (2) 50W Wireless Phone Charging Pads
- Electric Side Steps, Roof Rails
- Digital Rear-View Mirror
- Rear Power Seats