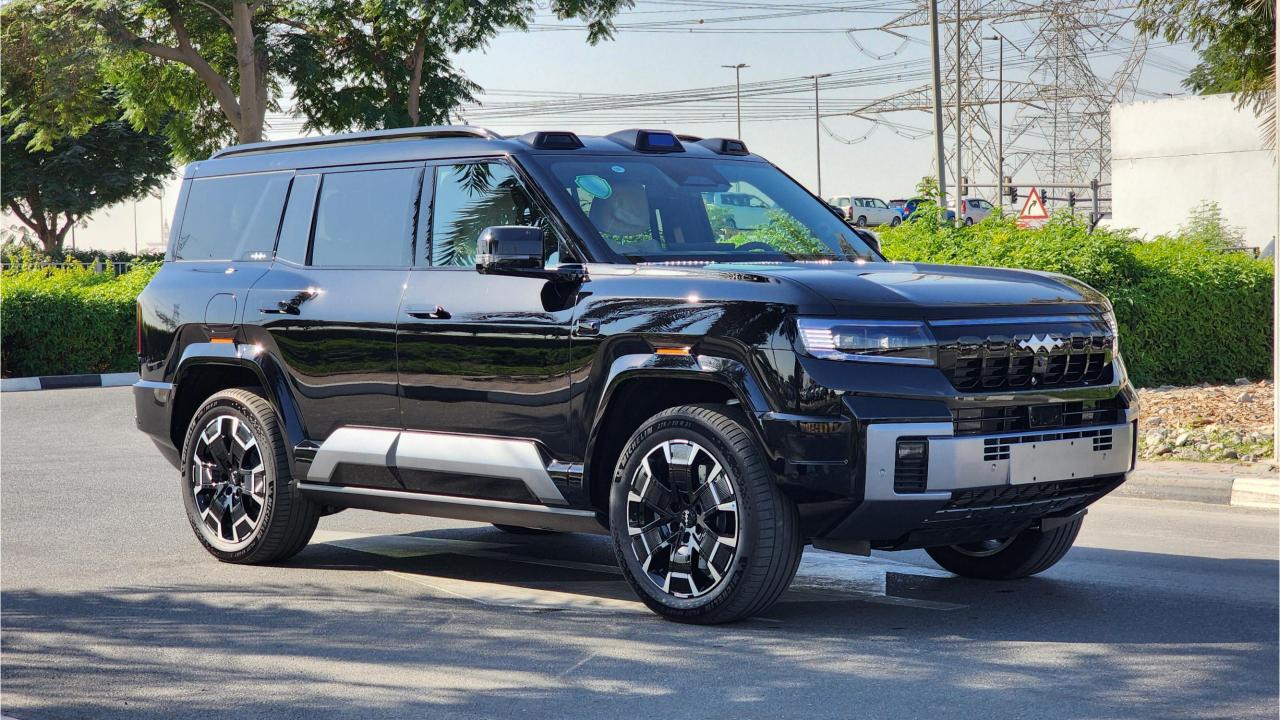

ependent Suspension
  - Max ground clearance 310mm
  - Normal ground clearance 220 mm
- Fast Change 30-80% in 16 minutes

## **DIMENSIONS**

5195/1994/1875 mm Wheelbase 2920 mm Curb Weight 2,905 kg

## **FEATURES**

- HUAWEI Driving Assistance System
- Heated & Ventilated Seats with Massage
- 18-Speaker Sound System including in Driver Headrest
- Panoramic Roof with Power Sunroof
- Head-Up Display, Interior Ambient Lighting
- Adaptive Cruise Control with Radar
- 360 Camera with Parking Sensors with Auto Park
- Lane Keep Assist, Lane Change
- Bluetooth Phone Set
- Tire Pressure Monitoring System
- Passenger Screen, Fridge, Child Lock
- Rear AC Controls
- Rear Touch Screen
- (2) 50W Wireless Phone Charging Pads
- Electric Side Steps, Roof Rails
- Digital Rear-View Mirror
- Rear Power Seats