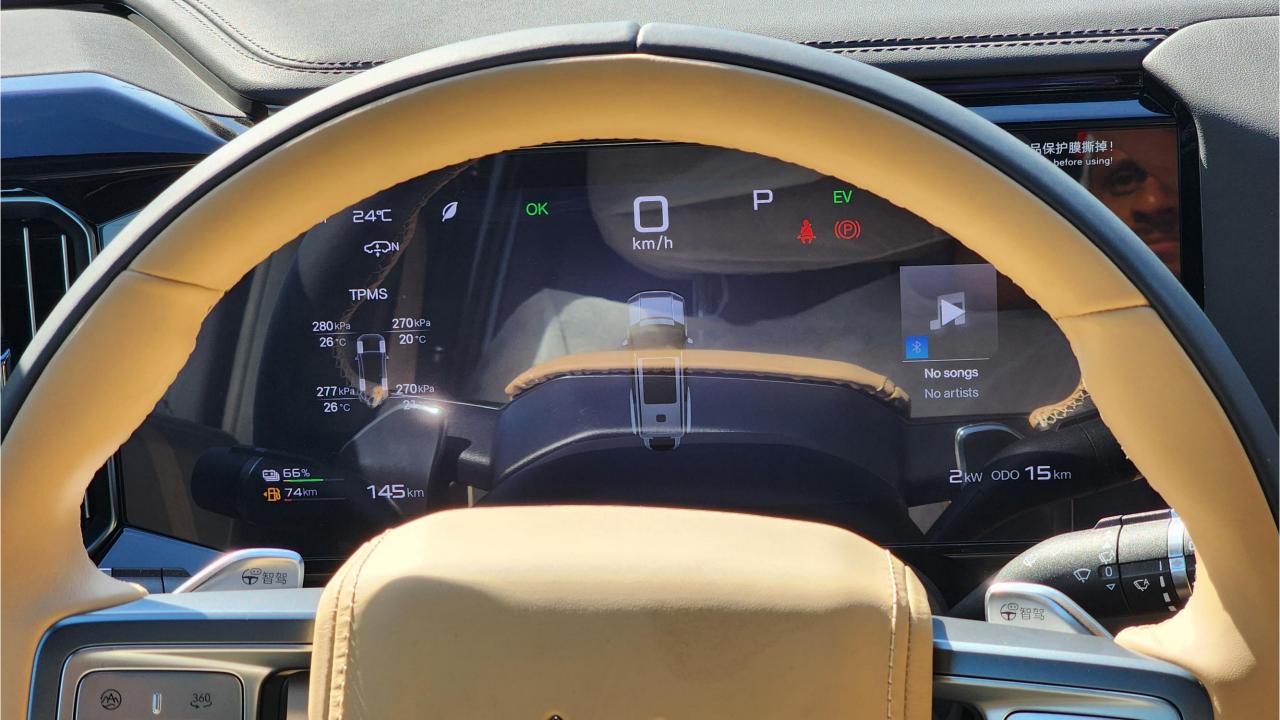

## **FEATURES**

- HUAWEI Driving Assistance System
- Heated & Ventilated Seats with Massage
- 18-Speaker Sound System including in Driver Headrest
- Panoramic Roof with Power Sunroof
- Head-Up Display, Interior Ambient Lighting
- Adaptive Cruise Control with Radar
- 360 Camera with Parking Sensors with Auto Park
- Lane Keep Assist, Lane Change
- Bluetooth Phone Set
- Tire Pressure Monitoring System
- Passenger Screen, Fridge, Child Lock
- Rear AC Controls
- Rear Touch Screen
- (2) 50W Wireless Phone Charging Pads
- Electric Side Steps, Roof Rails
- Digital Rear-View Mirror
- Rear Power Seats