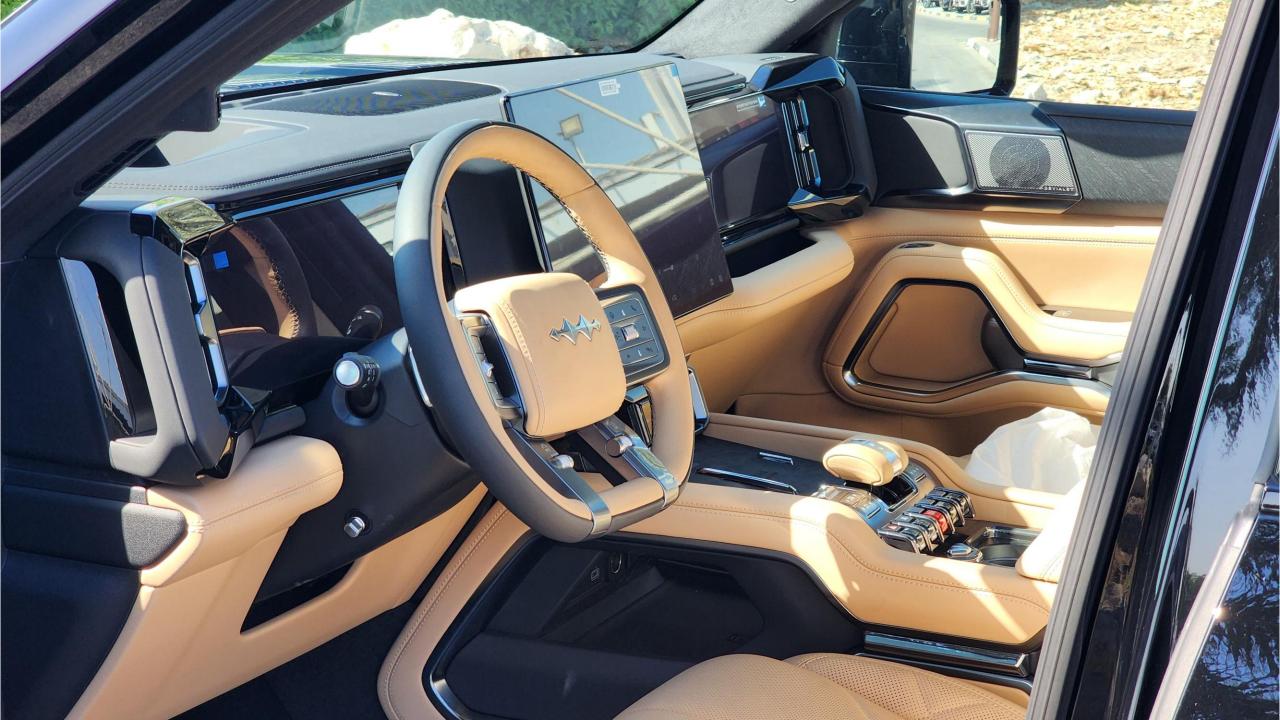

## **PERFORMANCE**

- 7-Seater (2+3+2) Full-Size SUV Plug-In Hybrid 4x4
- 1,200 km Combined Range. 100 km EV Range
- 2.0L Turbocharged 4-Cylinder Engine. Dual Motor AWD
- 939 Horsepower. 760 Nm Torque. Top Speed 180 km/h
- 0-100 km/h in 4.8 seconds
- Intelligent Electric 4WD
- 21-inch Rims, Michelin Pilot Sport Tires
- Electronic Differential Lock
- Hydraulic Suspension
  - Double Wishbone Independent Suspension
  - Max ground clearance 310mm
  - Normal ground clearance 220 mm
- Fast Change 30-80% in 16 minutes

## **FEATURES**

- HUAWEI Driving Assistance System
- Heated & Ventilated Seats with Massage
- 18-Speaker Sound System including in Driver Headrest
- Panoramic Roof with Power Sunroof
- Head-Up Display, Interior Ambient Lighting
- Adaptive Cruise Control with Radar
- 360 Camera with Parking Sensors with Auto Park
- Lane Keep Assist, Lane Change
- Bluetooth Phone Set
- Tire Pressure Monitoring System
- Passenger Screen, Fridge, Child Lock
- Rear AC Controls
- Rear Touch Screen
- (2) 50W Wireless Phone Charging Pads
- Electric Side Steps, Roof Rails
- Digital Rear-View Mirror
- Rear Power Seats