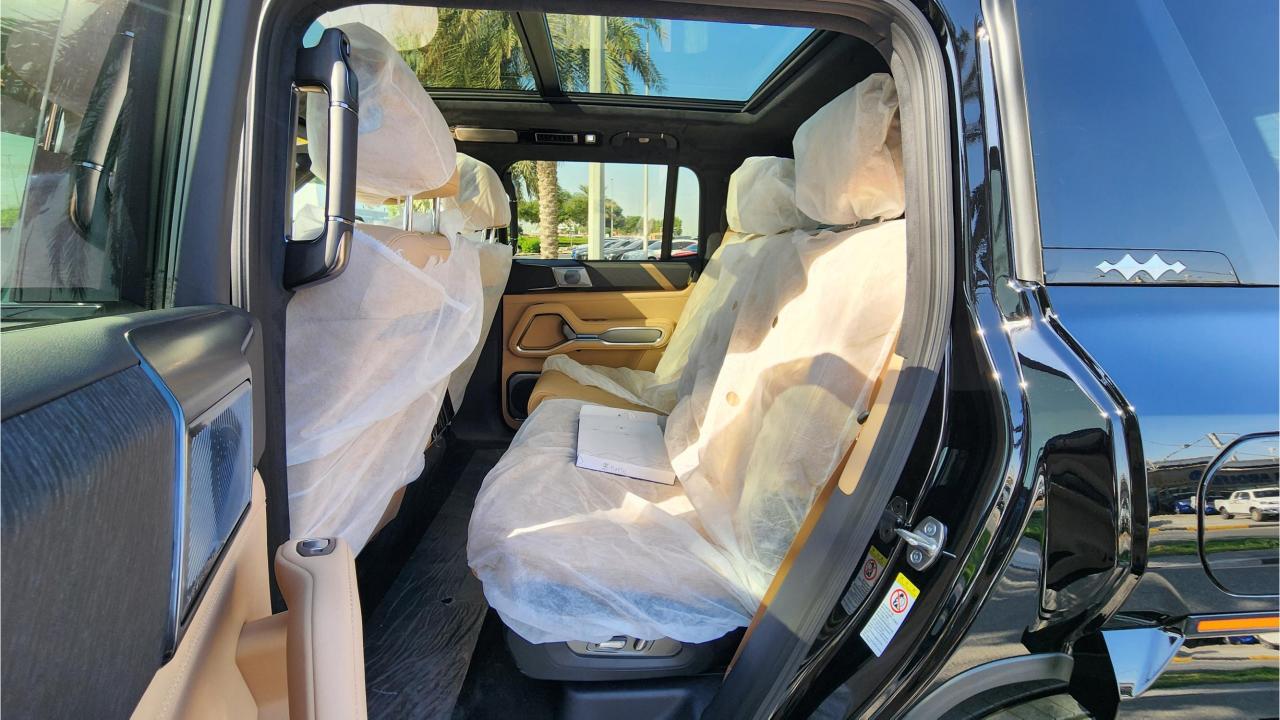

## **FEATURES**

- HUAWEI Driving Assistance System
- Heated & Ventilated Seats with Massage
- 18-Speaker Sound System including in Driver Headrest
- Panoramic Roof with Power Sunroof
- Head-Up Display, Interior Ambient Lighting
- Adaptive Cruise Control with Radar
- 360 Camera with Parking Sensors with Auto Park
- Lane Keep Assist, Lane Change
- Bluetooth Phone Set
- Tire Pressure Monitoring System
- Passenger Screen, Fridge, Child Lock
- Rear AC Controls
- Rear Touch Screen
- (2) 50W Wireless Phone Charging Pads
- Electric Side Steps, Roof Rails
- Digital Rear-View Mirror
- Rear Power Seats