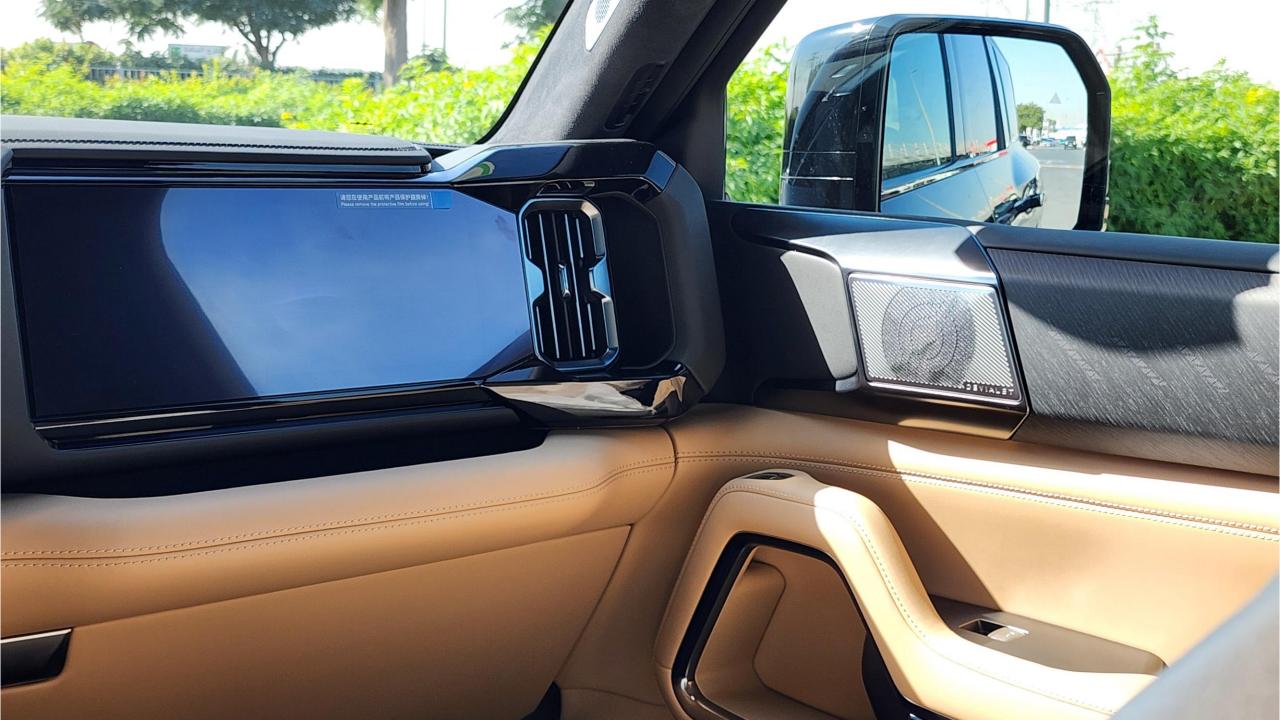

## **FEATURES**

- HUAWEI Driving Assistance System
- Heated & Ventilated Seats with Massage
- 18-Speaker Sound System including in Driver Headrest
- Panoramic Roof with Power Sunroof
- Head-Up Display, Interior Ambient Lighting
- Adaptive Cruise Control with Radar
- 360 Camera with Parking Sensors with Auto Park
- Lane Keep Assist, Lane Change
- Bluetooth Phone Set
- Tire Pressure Monitoring System
- Passenger Screen, Fridge, Child Lock
- Rear AC Controls
- Rear Touch Screen
- (2) 50W Wireless Phone Charging Pads
- Electric Side Steps, Roof Rails
- Digital Rear-View Mirror
- Rear Power Seats