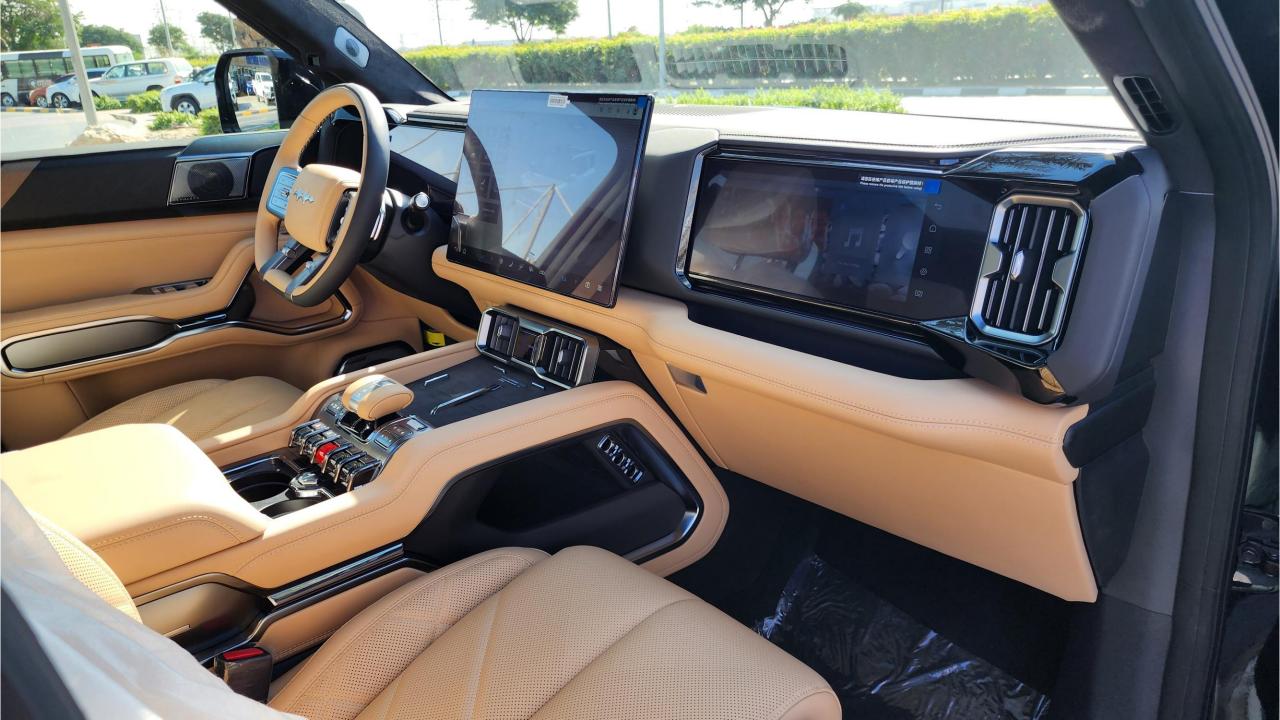

## **FEATURES**

- HUAWEI Driving Assistance System
- Heated & Ventilated Seats with Massage
- 18-Speaker Sound System including in Driver Headrest
- Panoramic Roof with Power Sunroof
- Head-Up Display, Interior Ambient Lighting
- Adaptive Cruise Control with Radar
- 360 Camera with Parking Sensors with Auto Park
- Lane Keep Assist, Lane Change
- Bluetooth Phone Set
- Tire Pressure Monitoring System
- Passenger Screen, Fridge, Child Lock
- Rear AC Controls
- Rear Touch Screen
- (2) 50W Wireless Phone Charging Pads
- Electric Side Steps, Roof Rails
- Digital Rear-View Mirror
- Rear Power Seats