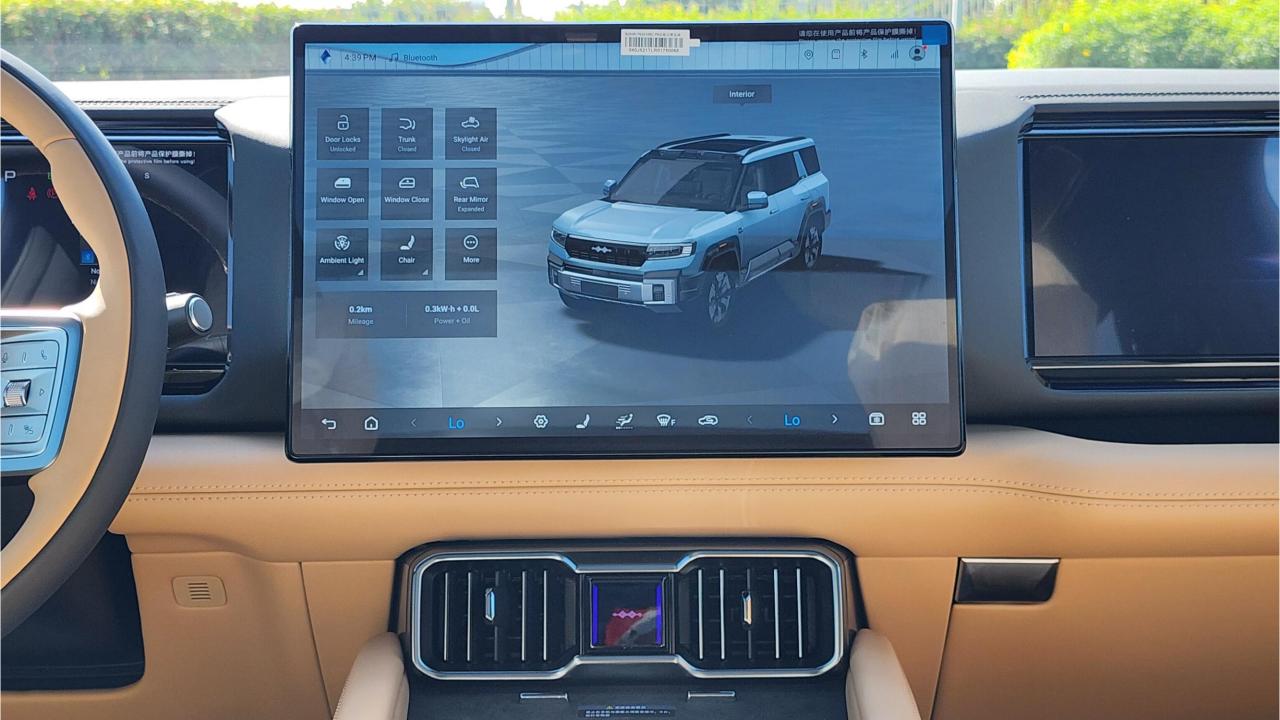

## **FEATURES**

- HUAWEI Driving Assistance System
- Heated & Ventilated Seats with Massage
- 18-Speaker Sound System including in Driver Headrest
- Panoramic Roof with Power Sunroof
- Head-Up Display, Interior Ambient Lighting
- Adaptive Cruise Control with Radar
- 360 Camera with Parking Sensors with Auto Park
- Lane Keep Assist, Lane Change
- Bluetooth Phone Set
- Tire Pressure Monitoring System
- Passenger Screen, Fridge, Child Lock
- Rear AC Controls
- Rear Touch Screen
- (2) 50W Wireless Phone Charging Pads
- Electric Side Steps, Roof Rails
- Digital Rear-View Mirror
- Rear Power Seats