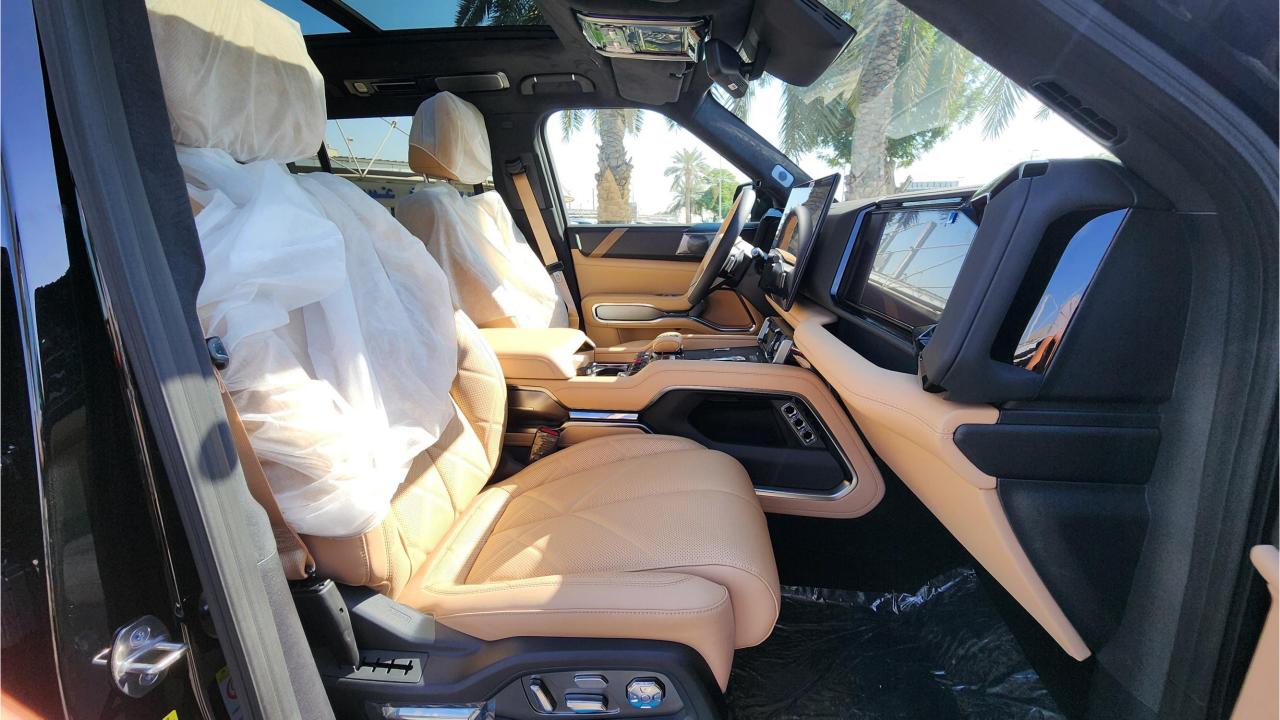

## **FEATURES**

- HUAWEI Driving Assistance System
- Heated & Ventilated Seats with Massage
- 18-Speaker Sound System including in Driver Headrest
- Panoramic Roof with Power Sunroof
- Head-Up Display, Interior Ambient Lighting
- Adaptive Cruise Control with Radar
- 360 Camera with Parking Sensors with Auto Park
- Lane Keep Assist, Lane Change
- Bluetooth Phone Set
- Tire Pressure Monitoring System
- Passenger Screen, Fridge, Child Lock
- Rear AC Controls
- Rear Touch Screen
- (2) 50W Wireless Phone Charging Pads
- Electric Side Steps, Roof Rails
- Digital Rear-View Mirror
- Rear Power Seats