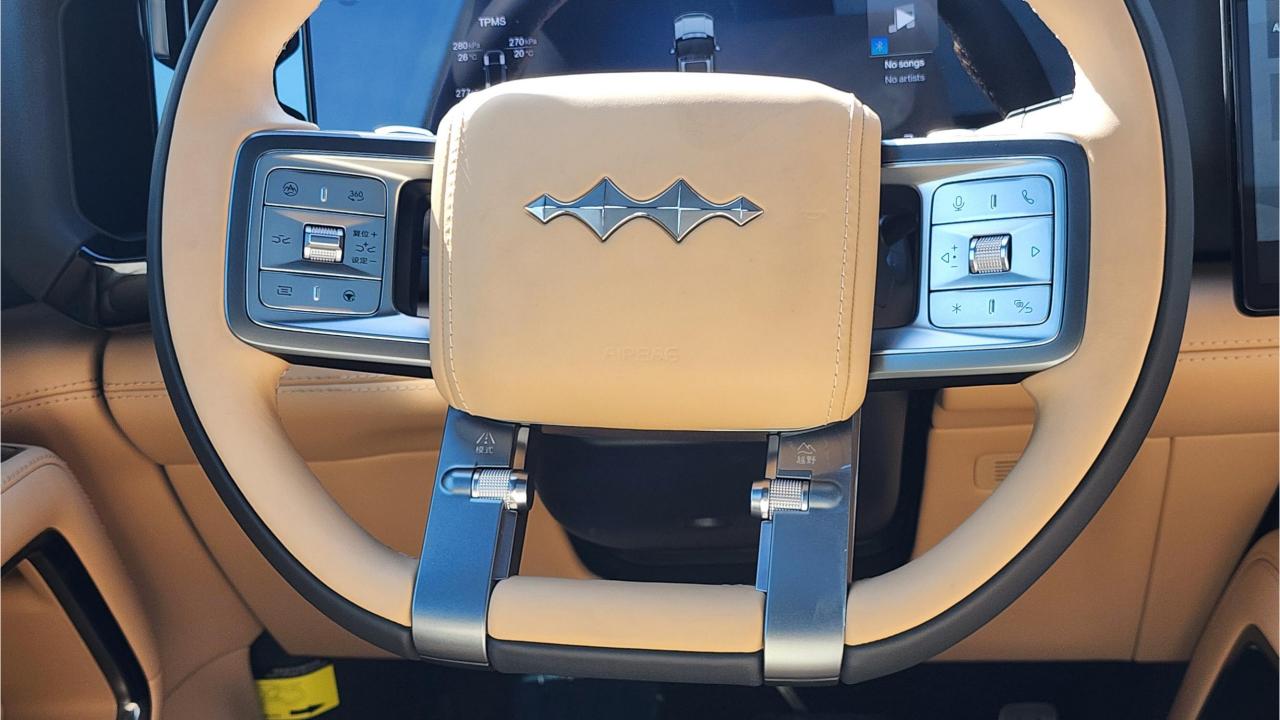

## **FEATURES**

- HUAWEI Driving Assistance System
- Heated & Ventilated Seats with Massage
- 18-Speaker Sound System including in Driver Headrest
- Panoramic Roof with Power Sunroof
- Head-Up Display, Interior Ambient Lighting
- Adaptive Cruise Control with Radar
- 360 Camera with Parking Sensors with Auto Park
- Lane Keep Assist, Lane Change
- Bluetooth Phone Set
- Tire Pressure Monitoring System
- Passenger Screen, Fridge, Child Lock
- Rear AC Controls
- Rear Touch Screen
- (2) 50W Wireless Phone Charging Pads
- Electric Side Steps, Roof Rails
- Digital Rear-View Mirror
- Rear Power Seats