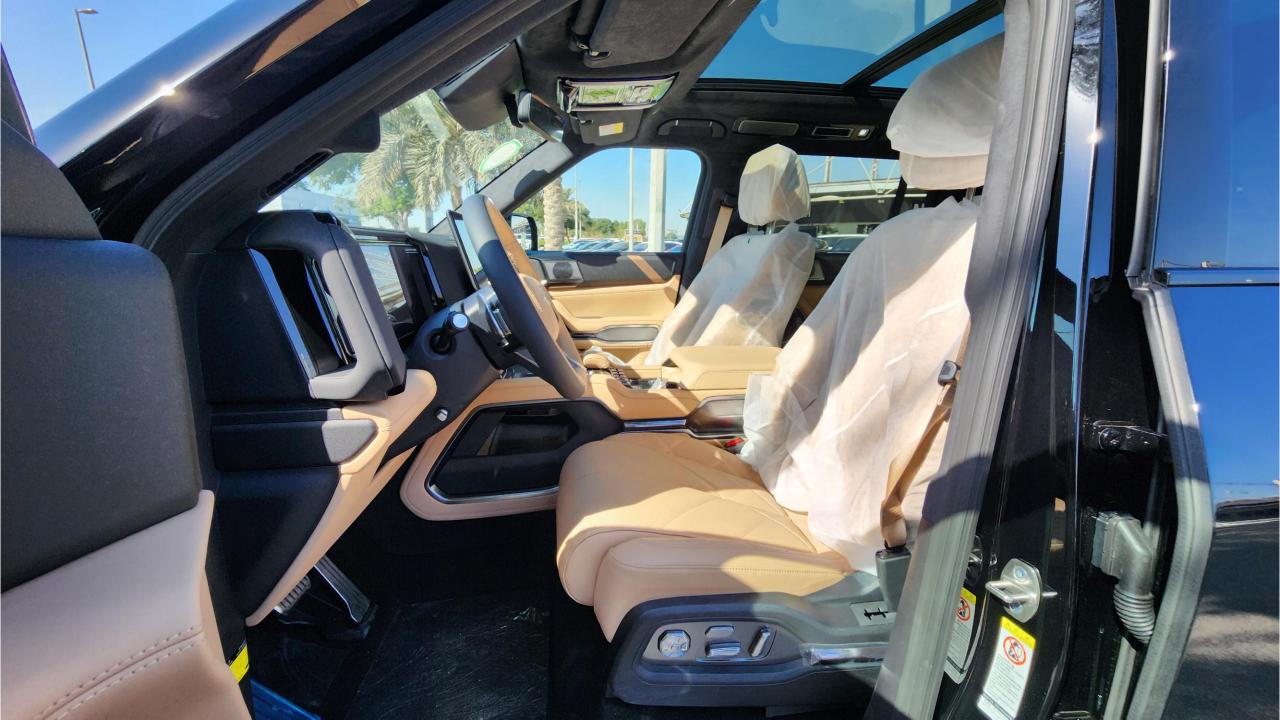

## **PERFORMANCE**

- 7-Seater (2+3+2) Full-Size SUV Plug-In Hybrid 4x4
- 1,200 km Combined Range. 100 km EV Range
- 2.0L Turbocharged 4-Cylinder Engine. Dual Motor AWD
- 939 Horsepower. 760 Nm Torque. Top Speed 180 km/h
- 0-100 km/h in 4.8 seconds
- Intelligent Electric 4WD
- 21-inch Rims, Michelin Pilot Sport Tires
- Electronic Differential Lock
- Hydraulic Suspension
  - Double Wishbone Independent Suspension
  - Max ground clearance 310mm
  - Normal ground clearance 220 mm
- Fast Change 30-80% in 16 minutes

## **FEATURES**

- HUAWEI Driving Assistance System
- Heated & Ventilated Seats with Massage
- 18-Speaker Sound System including in Driver Headrest
- Panoramic Roof with Power Sunroof
- Head-Up Display, Interior Ambient Lighting
- Adaptive Cruise Control with Radar
- 360 Camera with Parking Sensors with Auto Park
- Lane Keep Assist, Lane Change
- Bluetooth Phone Set
- Tire Pressure Monitoring System
- Passenger Screen, Fridge, Child Lock
- Rear AC Controls
- Rear Touch Screen
- (2) 50W Wireless Phone Charging Pads
- Electric Side Steps, Roof Rails
- Digital Rear-View Mirror
- Rear Power Seats