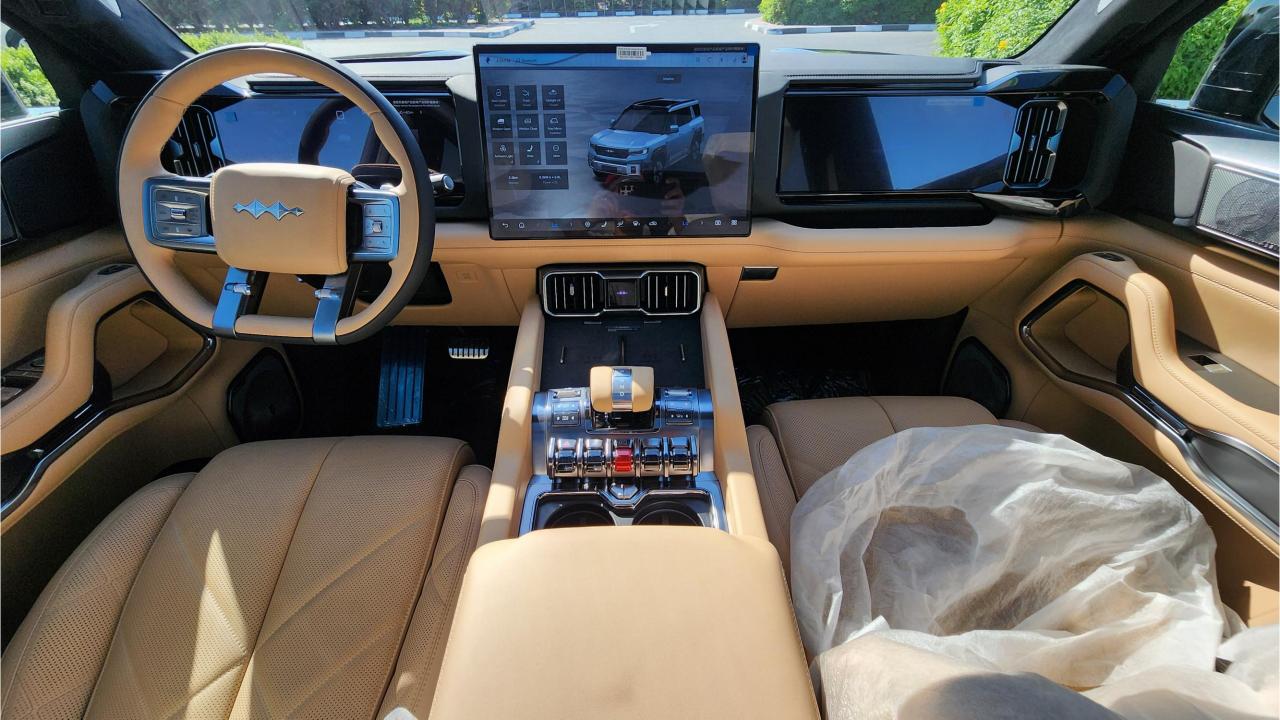

## **PERFORMANCE**

- 7-Seater (2+3+2) Full-Size SUV Plug-In Hybrid 4x4
- 1,200 km Combined Range. 100 km EV Range
- 2.0L Turbocharged 4-Cylinder Engine. Dual Motor AWD
- 939 Horsepower. 760 Nm Torque. Top Speed 180 km/h
- 0-100 km/h in 4.8 seconds
- Intelligent Electric 4WD
- 21-inch Rims, Michelin Pilot Sport Tires
- Electronic Differential Lock
- Hydraulic Suspension
  - Double Wishbone Independent Suspension
  - Max ground clearance 310mm
  - Normal ground clearance 220 mm
- Fast Change 30-80% in 16 minutes

## **FEATURES**

- HUAWEI Driving Assistance System
- Heated & Ventilated Seats with Massage
- 18-Speaker Sound System including in Driver Headrest
- Panoramic Roof with Power Sunroof
- Head-Up Display, Interior Ambient Lighting
- Adaptive Cruise Control with Radar
- 360 Camera with Parking Sensors with Auto Park
- Lane Keep Assist, Lane Change
- Bluetooth Phone Set
- Tire Pressure Monitoring System
- Passenger Screen, Fridge, Child Lock
- Rear AC Controls
- Rear Touch Screen
- (2) 50W Wireless Phone Charging Pads
- Electric Side Steps, Roof Rails
- Digital Rear-View Mirror
- Rear Power Seats