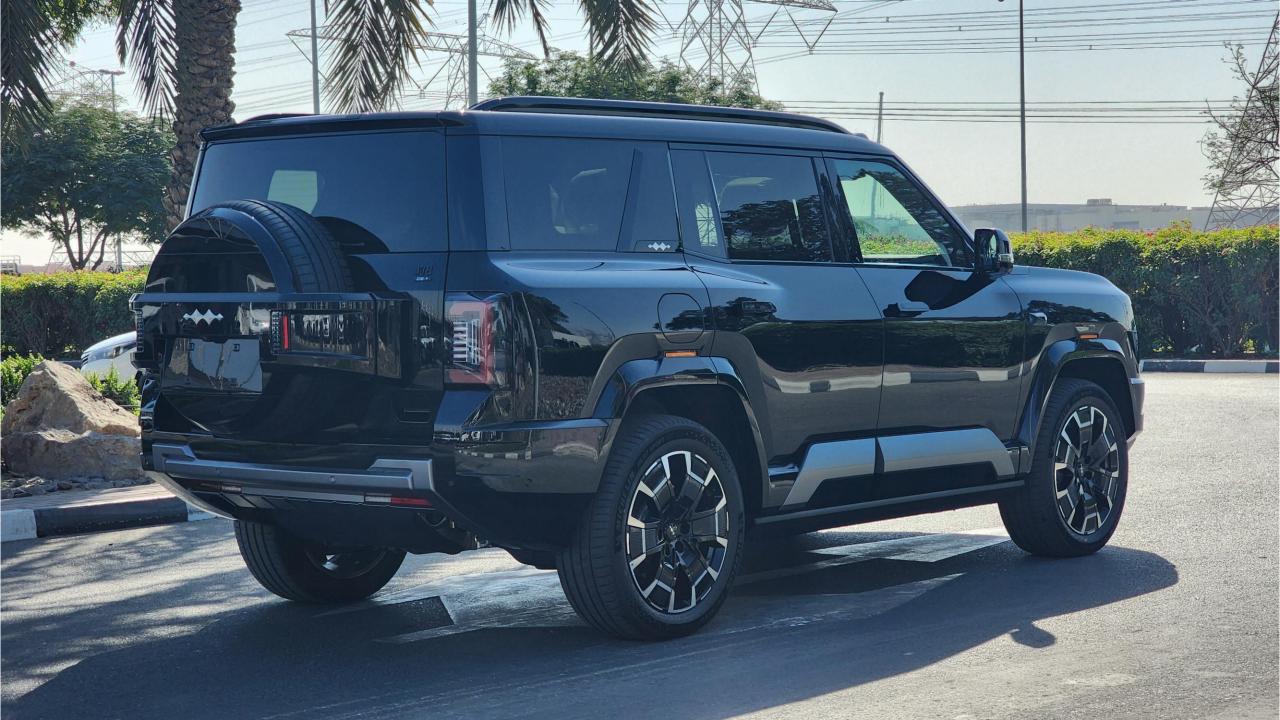

## 2024 BYD LEOPARD 8 FLAGSHIP

## **PERFORMANCE**

- 7-Seater (2+3+2) Full-Size SUV Plug-In Hybrid 4x4
- 1,200 km Combined Range. 100 km EV Range
- 2.0L Turbocharged 4-Cylinder Engine. Dual Motor AWD
- 939 Horsepower. 760 Nm Torque. Top Speed 180 km/h
- 0-100 km/h in 4.8 seconds
- Intelligent Electric 4WD
- 21-inch Rims, Michelin Pilot Sport Tires
- Electronic Differential Lock
- Hydraulic Suspension
  - Double Wishbone Independent Suspension
  - Max ground clearance 310mm
  - Normal ground clearance 220 mm
- Fast Change 30-80% in 16 minutes

## **DIMENSIONS**

5195/1994/1875 mm Wheelbase 2920 mm Curb Weight 2,905 kg