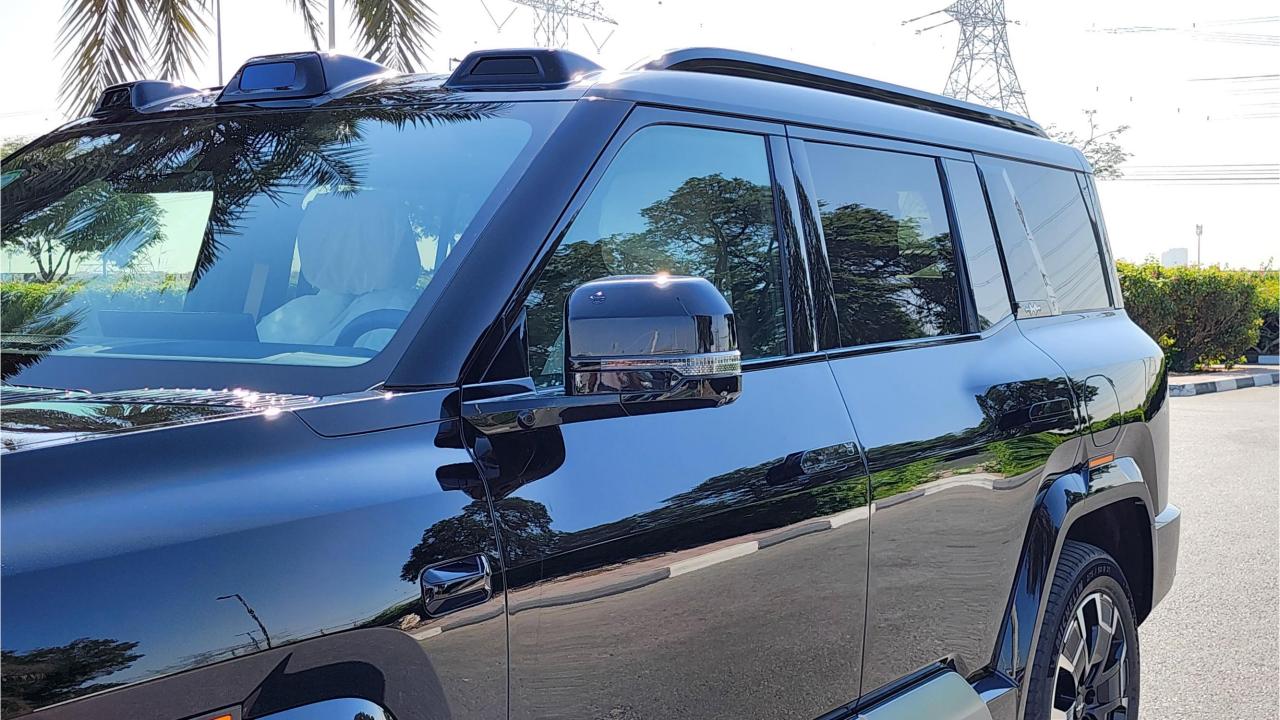

## **FEATURES**

- HUAWEI Driving Assistance System
- Heated & Ventilated Seats with Massage
- 18-Speaker Sound System including in Driver Headrest
- Panoramic Roof with Power Sunroof
- Head-Up Display, Interior Ambient Lighting
- Adaptive Cruise Control with Radar
- 360 Camera with Parking Sensors with Auto Park
- Lane Keep Assist, Lane Change
- Bluetooth Phone Set
- Tire Pressure Monitoring System
- Passenger Screen, Fridge, Child Lock
- Rear AC Controls
- Rear Touch Screen
- (2) 50W Wireless Phone Charging Pads
- Electric Side Steps, Roof Rails
- Digital Rear-View Mirror
- Rear Power Seats