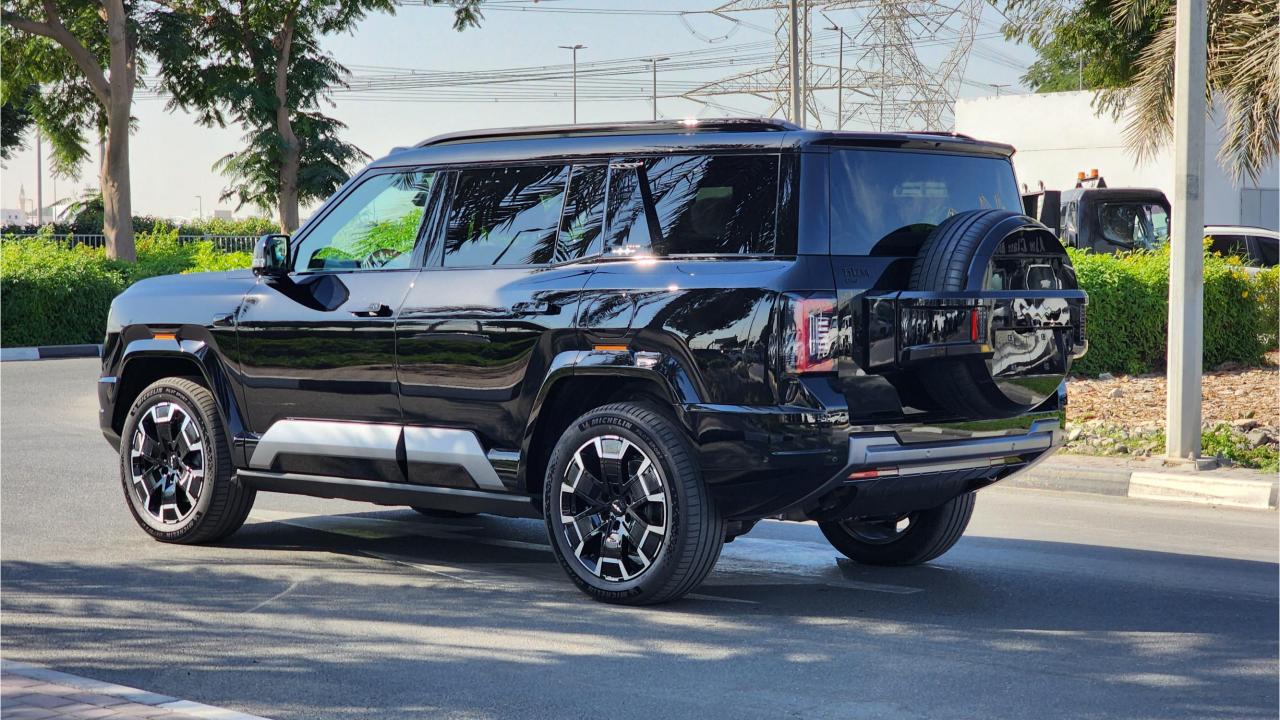

## 2024 BYD LEOPARD 8 FLAGSHIP

## **PERFORMANCE**

- 7-Seater (2+3+2) Full-Size SUV Plug-In Hybrid 4x4
- 1,200 km Combined Range. 100 km EV Range
- 2.0L Turbocharged 4-Cylinder Engine. Dual Motor AWD
- 939 Horsepower. 760 Nm Torque. Top Speed 180 km/h
- 0-100 km/h in 4.8 seconds
- Intelligent Electric 4WD
- 21-inch Rims, Michelin Pilot Sport Tires
- Electronic Differential Lock
- Hydraulic Suspension
  - Double Wishbone Independent Suspension
  - Max ground clearance 310mm
  - Normal ground clearance 220 mm
- Fast Change 30-80% in 16 minutes

## **DIMENSIONS**

5195/1994/1875 mm Wheelbase 2920 mm Curb Weight 2,905 kg