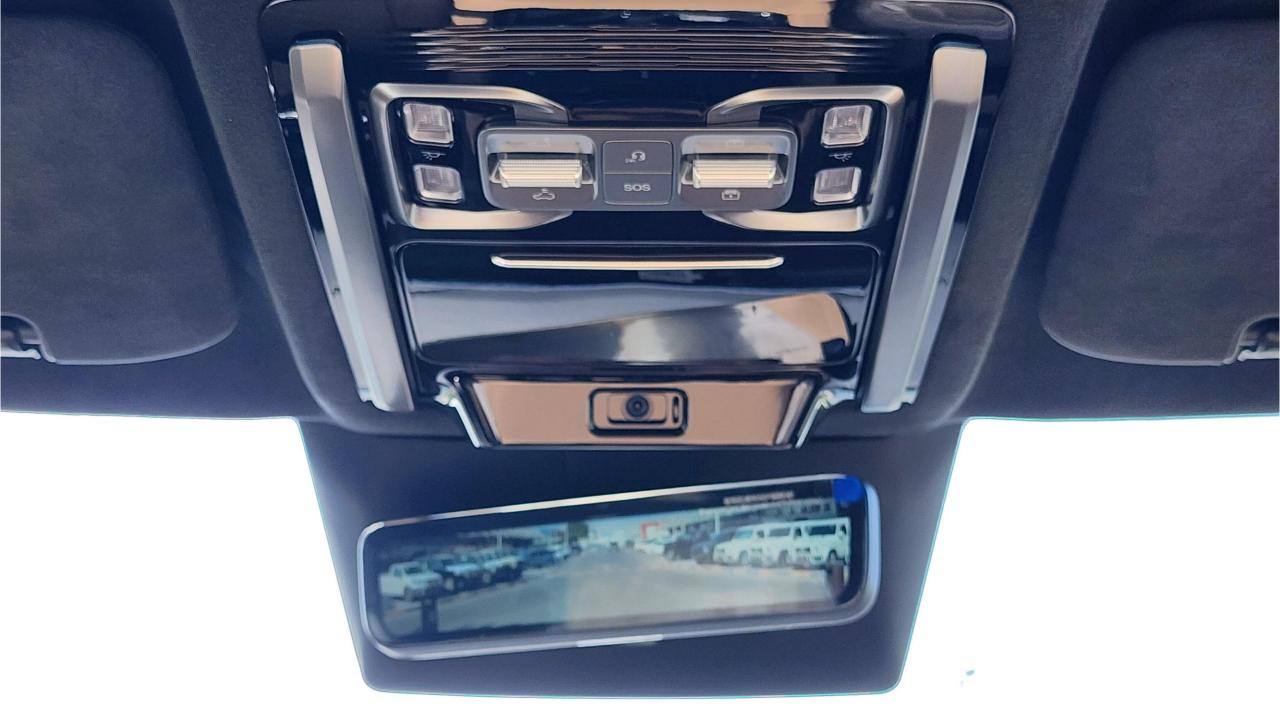

## **FEATURES**

- HUAWEI Driving Assistance System
- Heated & Ventilated Seats with Massage
- 18-Speaker Sound System including in Driver Headrest
- Panoramic Roof with Power Sunroof
- Head-Up Display, Interior Ambient Lighting
- Adaptive Cruise Control with Radar
- 360 Camera with Parking Sensors with Auto Park
- Lane Keep Assist, Lane Change
- Bluetooth Phone Set
- Tire Pressure Monitoring System
- Passenger Screen, Fridge, Child Lock
- Rear AC Controls
- Rear Touch Screen
- (2) 50W Wireless Phone Charging Pads
- Electric Side Steps, Roof Rails
- Digital Rear-View Mirror
- Rear Power Seats