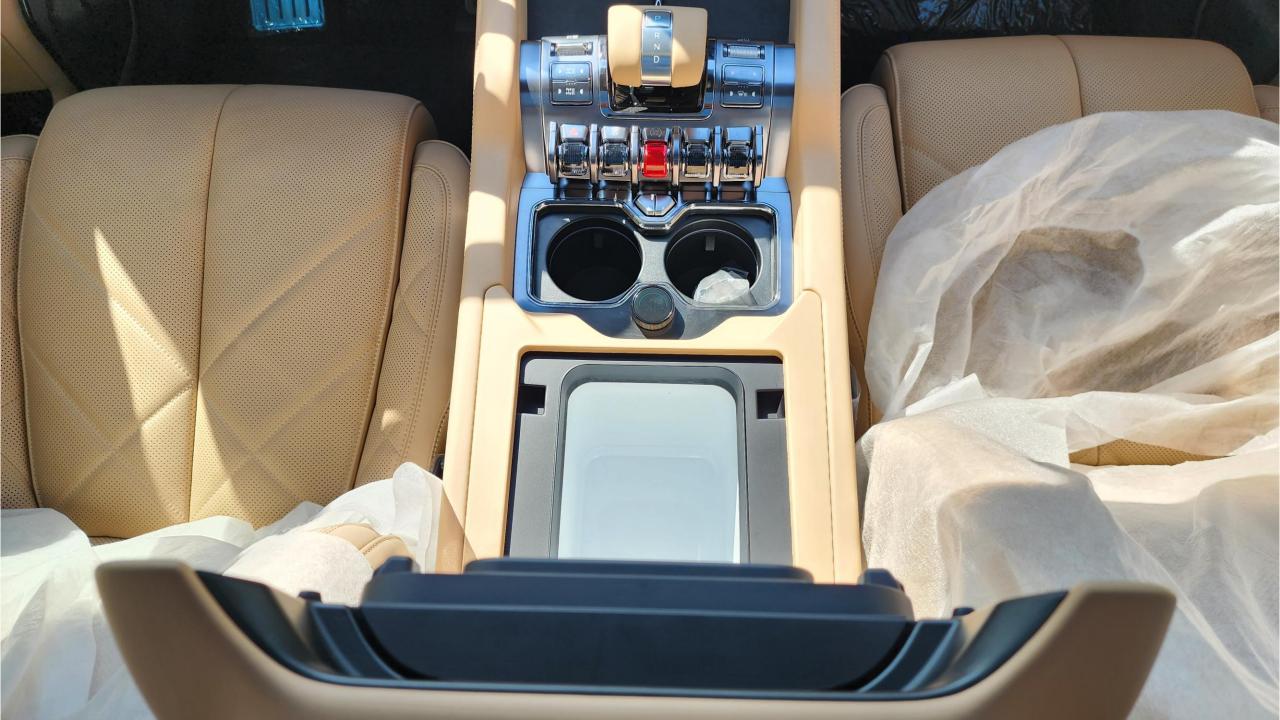

## **FEATURES**

- HUAWEI Driving Assistance System
- Heated & Ventilated Seats with Massage
- 18-Speaker Sound System including in Driver Headrest
- Panoramic Roof with Power Sunroof
- Head-Up Display, Interior Ambient Lighting
- Adaptive Cruise Control with Radar
- 360 Camera with Parking Sensors with Auto Park
- Lane Keep Assist, Lane Change
- Bluetooth Phone Set
- Tire Pressure Monitoring System
- Passenger Screen, Fridge, Child Lock
- Rear AC Controls
- Rear Touch Screen
- (2) 50W Wireless Phone Charging Pads
- Electric Side Steps, Roof Rails
- Digital Rear-View Mirror
- Rear Power Seats