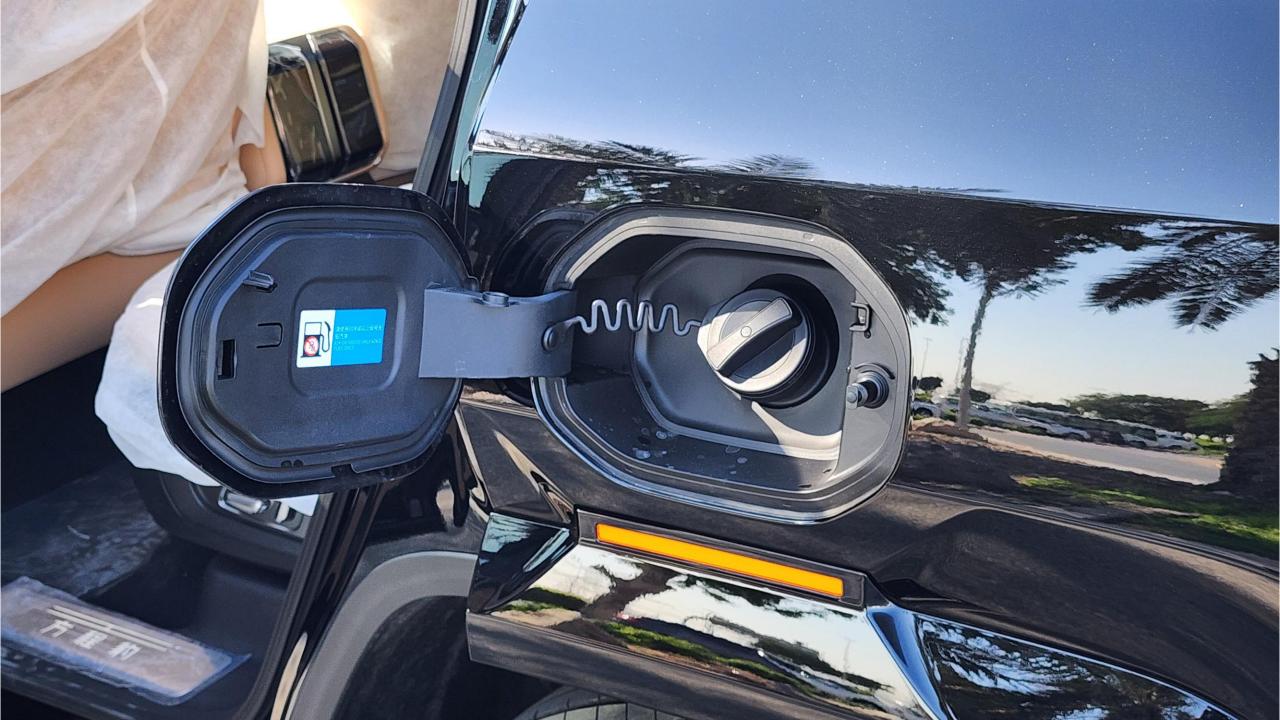

## **PERFORMANCE**

- 7-Seater (2+3+2) Full-Size SUV Plug-In Hybrid 4x4
- 1,200 km Combined Range. 100 km EV Range
- 2.0L Turbocharged 4-Cylinder Engine. Dual Motor AWD
- 939 Horsepower. 760 Nm Torque. Top Speed 180 km/h
- 0-100 km/h in 4.8 seconds
- Intelligent Electric 4WD
- 21-inch Rims, Michelin Pilot Sport Tires
- Electronic Differential Lock
- Hydraulic Suspension
  - Double Wishbone Independent Suspension
  - Max ground clearance 310mm
  - Normal ground clearance 220 mm
- Fast Change 30-80% in 16 minutes