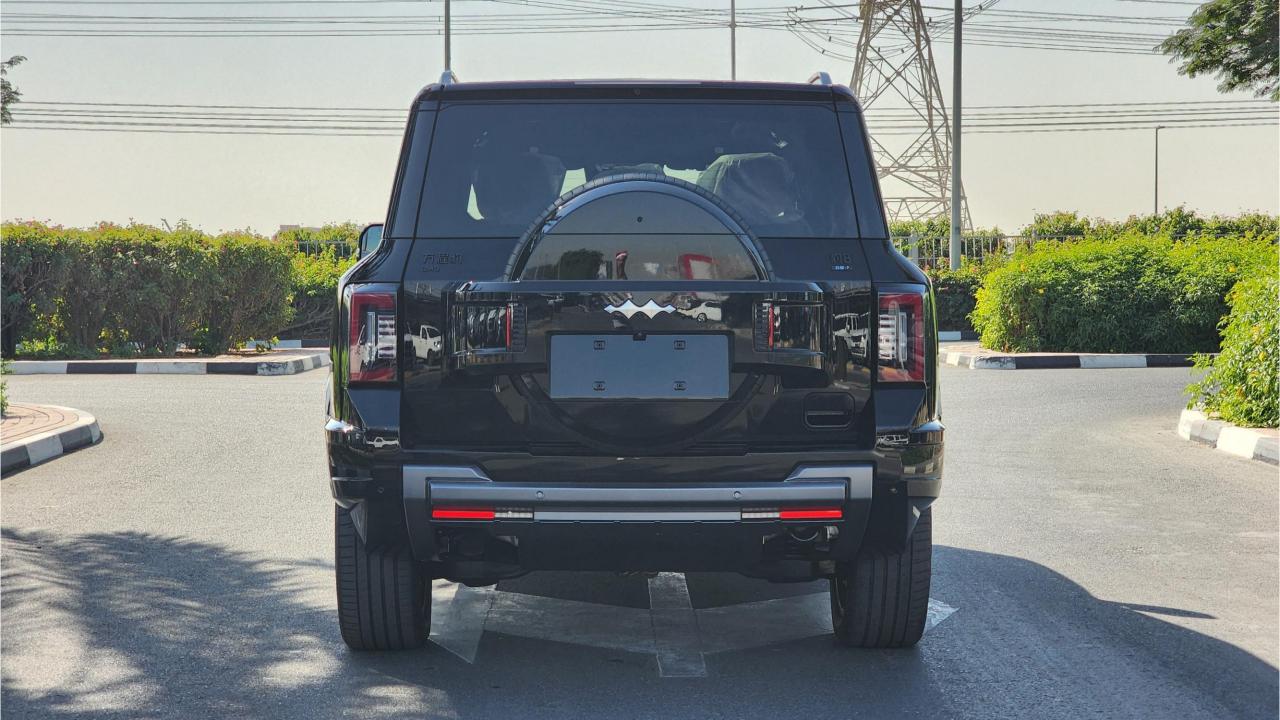

## 2024 BYD LEOPARD 8 FLAGSHIP

## **DIMENSIONS**

5195/1994/1875 mm Wheelbase 2920 mm Curb Weight 2,905 kg