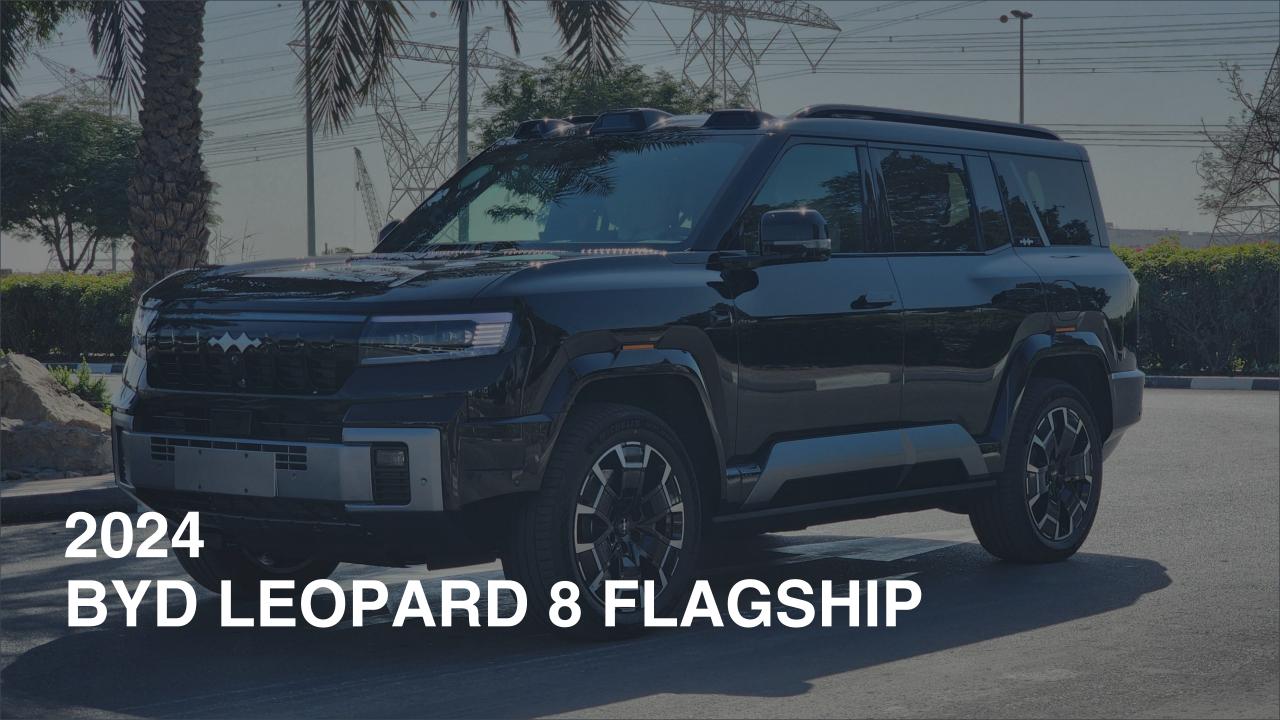

## 2024 BYD LEOPARD 8 FLAGSHIP

## **PERFORMANCE**

- 7-Seater (2+3+2) Full-Size SUV Plug-In Hybrid 4x4
- 1,200 km Combined Range. 100 km EV Range
- 2.0L Turbocharged 4-Cylinder Engine. Dual Motor AWD
- 939 Horsepower. 760 Nm Torque. Top Speed 180 km/h
- 0-100 km/h in 4.8 seconds
- Intelligent Electric 4WD
- 21-inch Rims, Michelin Pilot Sport Tires
- Electronic Differential Lock
- Hydraulic Suspension
  - Double Wishbone Independent Suspension
  - Max ground clearance 310mm
  - Normal ground clearance 220 mm
- Fast Change 30-80% in 16 minutes

## **DIMENSIONS**

5195/1994/1875 mm Wheelbase 2920 mm Curb Weight 2,905 kg

## **FEATURES**

- HUAWEI Driving Assistance System
- Heated & Ventilated Seats with Massage
- 18-Speaker Sound System including in Driver Headrest
- Panoramic Roof with P