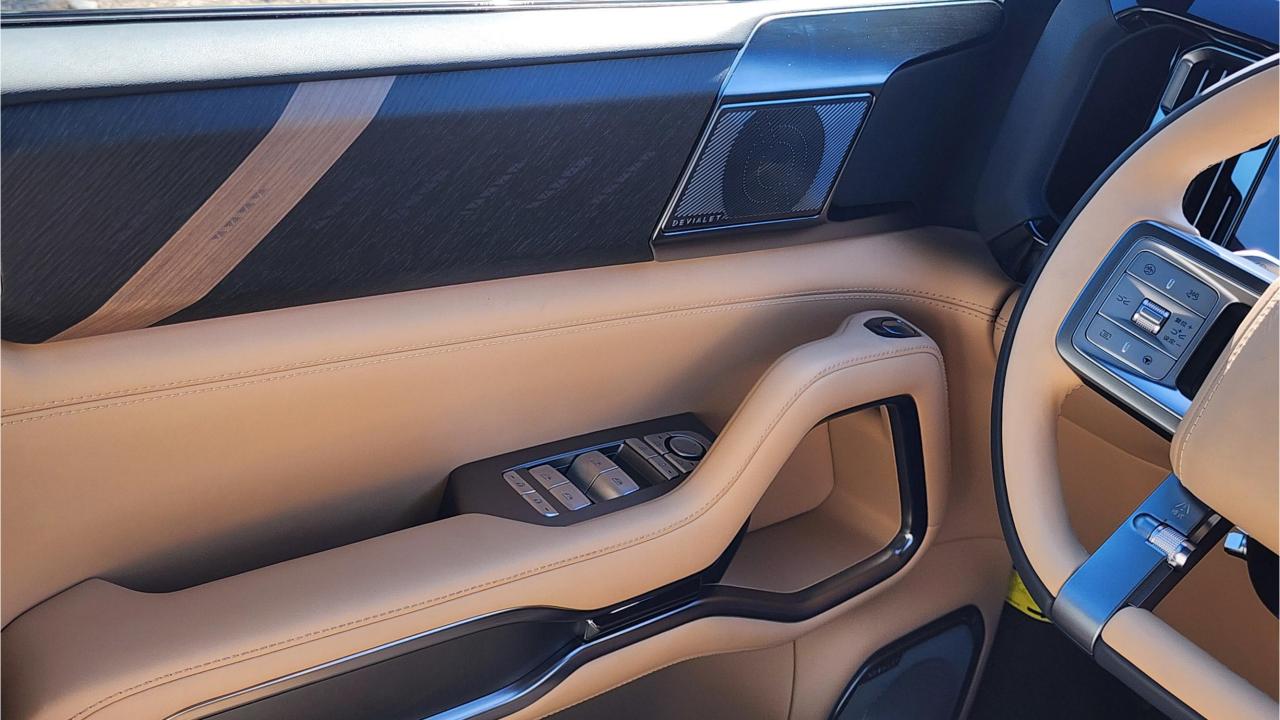

## **FEATURES**

- HUAWEI Driving Assistance System
- Heated & Ventilated Seats with Massage
- 18-Speaker Sound System including in Driver Headrest
- Panoramic Roof with Power Sunroof
- Head-Up Display, Interior Ambient Lighting
- Adaptive Cruise Control with Radar
- 360 Camera with Parking Sensors with Auto Park
- Lane Keep Assist, Lane Change
- Bluetooth Phone Set
- Tire Pressure Monitoring System
- Passenger Screen, Fridge, Child Lock
- Rear AC Controls
- Rear Touch Screen
- (2) 50W Wireless Phone Charging Pads
- Electric Side Steps, Roof Rails
- Digital Rear-View Mirror
- Rear Power Seats