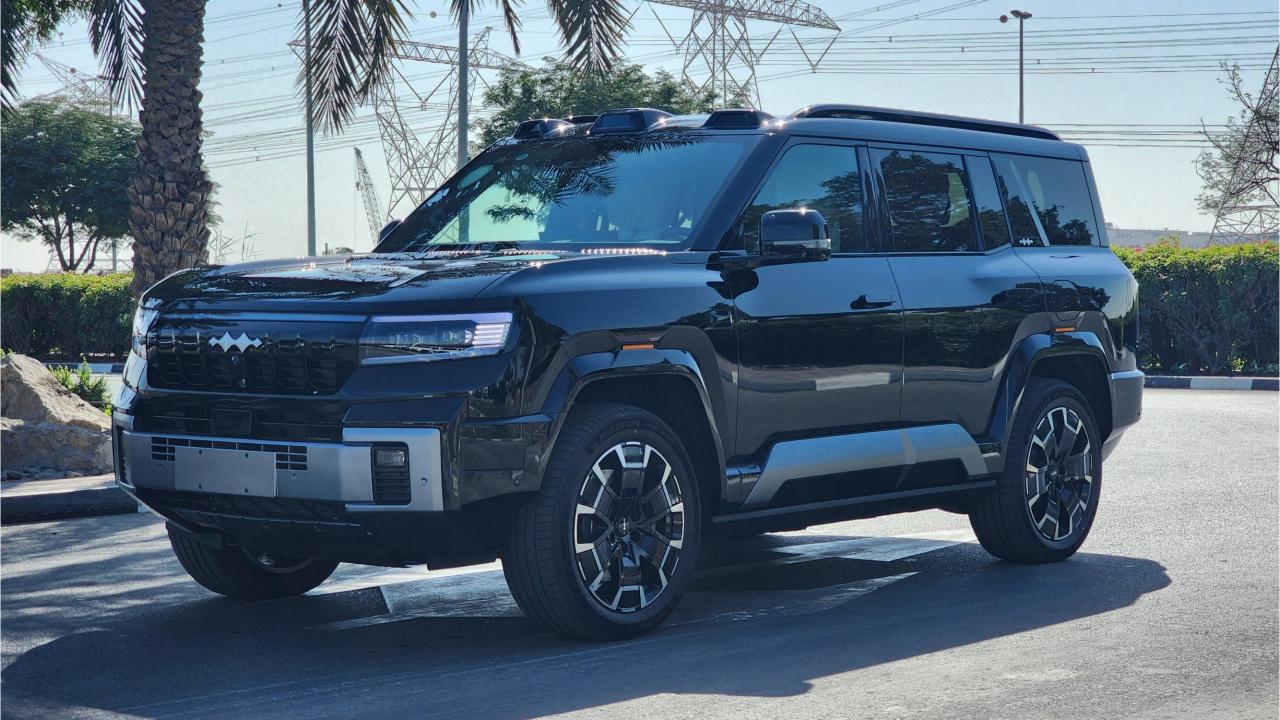

## 2024 BYD LEOPARD 8 FLAGSHIP

## **PERFORMANCE**

- 7-Seater (2+3+2) Full-Size SUV Plug-In Hybrid 4x4
- 1,200 km Combined Range. 100 km EV Range
- 2.0L Turbocharged 4-Cylinder Engine. Dual Motor AWD
- 939 Horsepower. 760 Nm Torque. Top Speed 180 km/h
- 0-100 km/h in 4.8 seconds
- Intelligent Electric 4WD
- 21-inch Rims, Michelin Pilot Sport Tires
- Electronic Differential Lock
- Hydraulic Suspension
  - Double Wishbone Independent Suspension
  - Max ground clearance 310mm
  - Normal ground clearance 220 mm
- Fast Change 30-80% in 16 minutes

## **DIMENSIONS**

5195/1994/1875 mm Wheelbase 2920 mm Curb Weight 2,905 kg