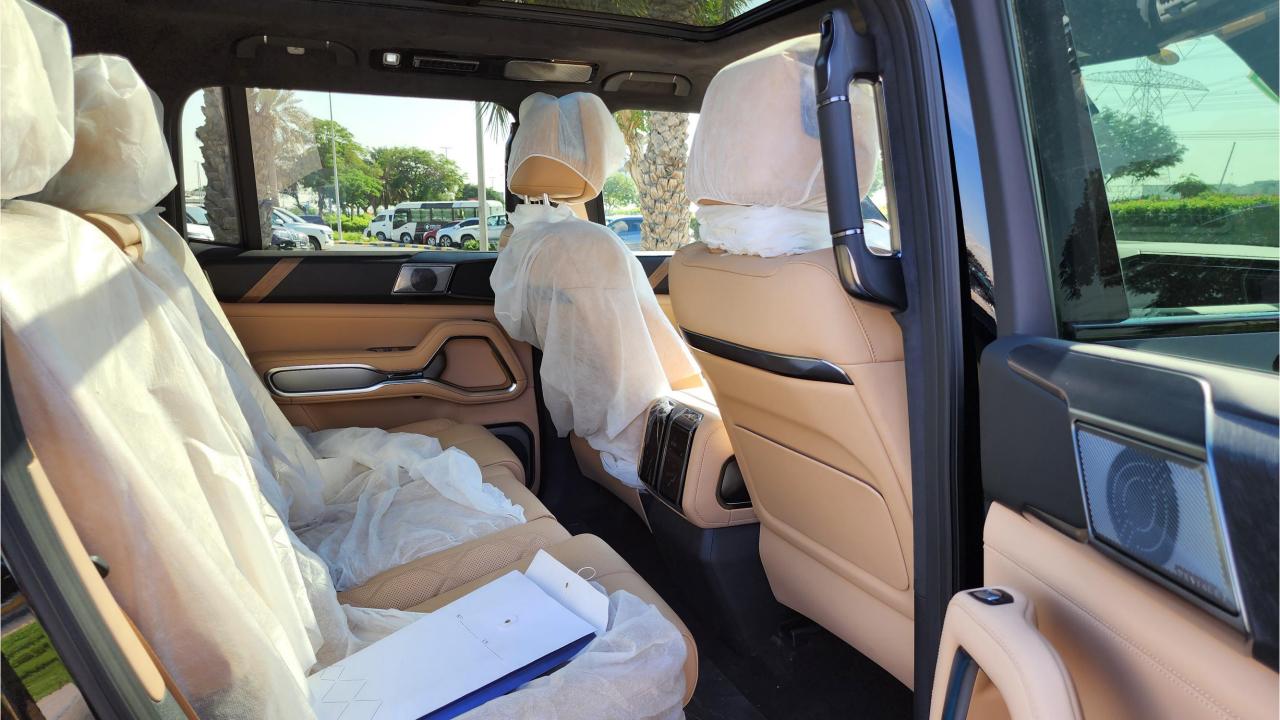

## **FEATURES**

- HUAWEI Driving Assistance System
- Heated & Ventilated Seats with Massage
- 18-Speaker Sound System including in Driver Headrest
- Panoramic Roof with Power Sunroof
- Head-Up Display, Interior Ambient Lighting
- Adaptive Cruise Control with Radar
- 360 Camera with Parking Sensors with Auto Park
- Lane Keep Assist, Lane Change
- Bluetooth Phone Set
- Tire Pressure Monitoring System
- Passenger Screen, Fridge, Child Lock
- Rear AC Controls
- Rear Touch Screen
- (2) 50W Wireless Phone Charging Pads
- Electric Side Steps, Roof Rails
- Digital Rear-View Mirror
- Rear Power Seats