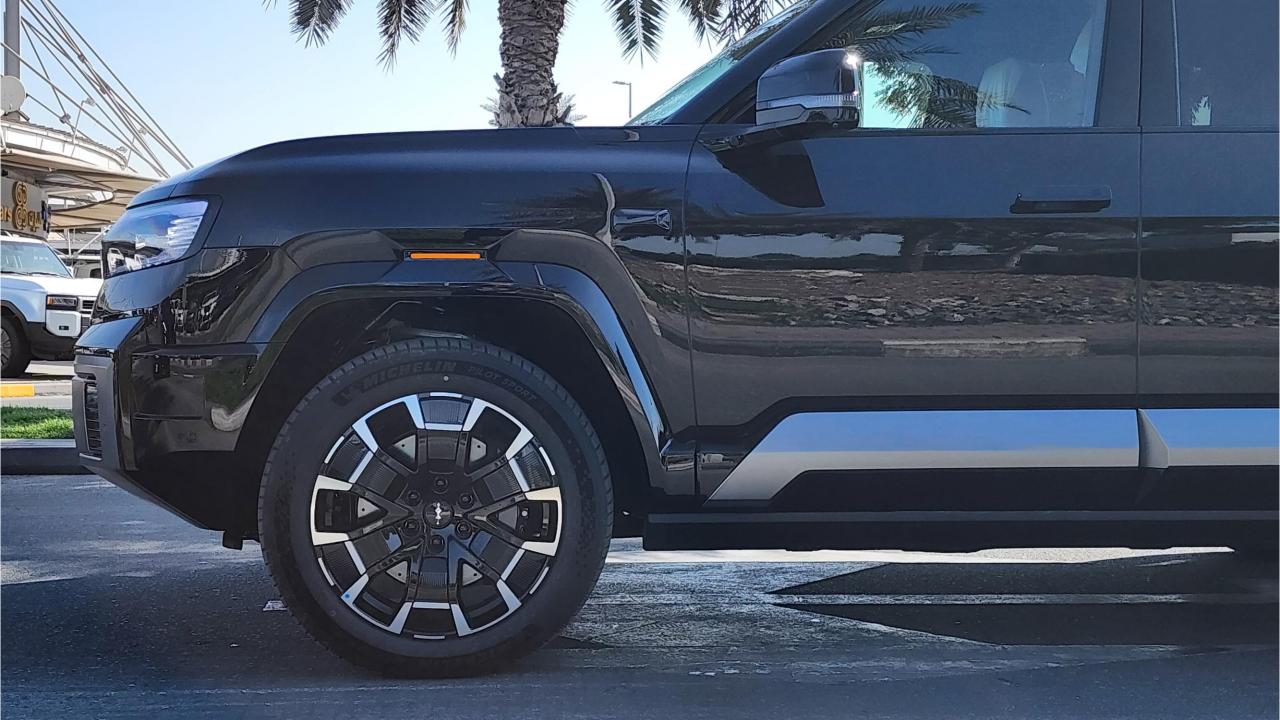

## **PERFORMANCE**

- 7-Seater (2+3+2) Full-Size SUV Plug-In Hybrid 4x4
- 1,200 km Combined Range. 100 km EV Range
- 2.0L Turbocharged 4-Cylinder Engine. Dual Motor AWD
- 939 Horsepower. 760 Nm Torque. Top Speed 180 km/h
- 0-100 km/h in 4.8 seconds
- Intelligent Electric 4WD
- 21-inch Rims, Michelin Pilot Sport Tires
- Electronic Differential Lock
- Hydraulic Suspension
  - Double Wishbone Independent Suspension
  - Max ground clearance 310mm
  - Normal ground clearance 220 mm
- Fast Change 30-80% in 16 minutes