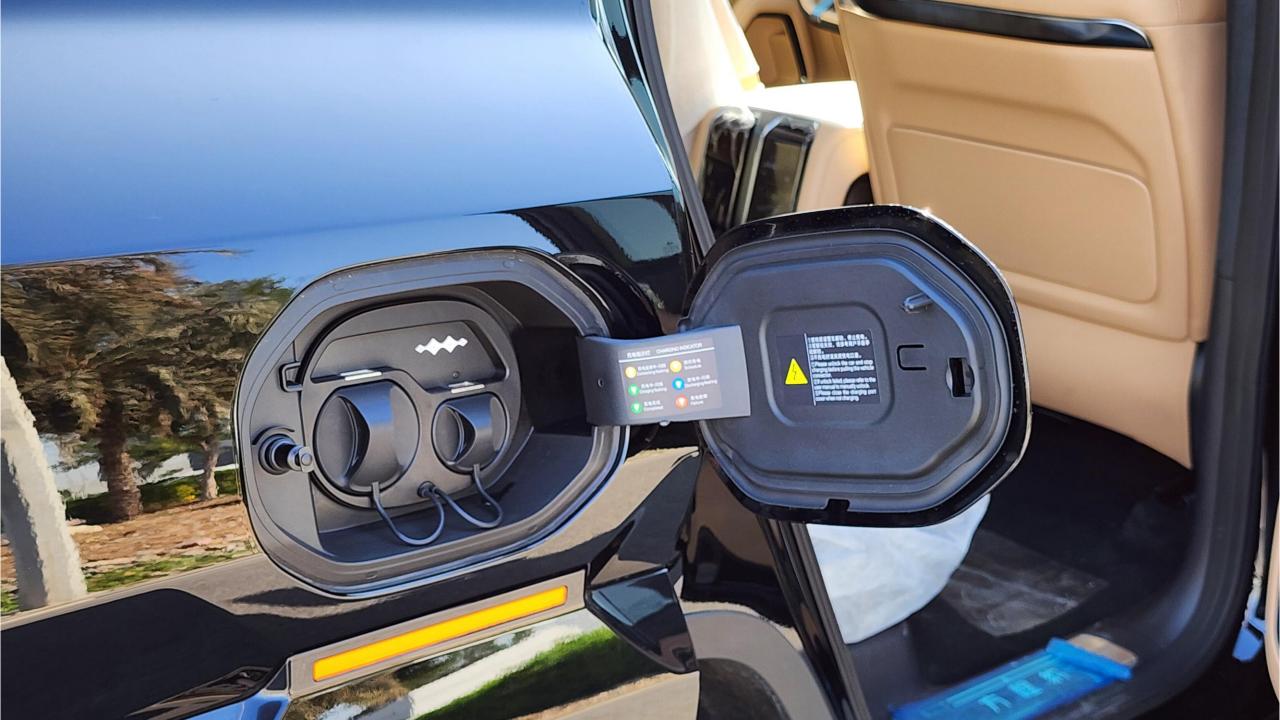

## **PERFORMANCE**

- 7-Seater (2+3+2) Full-Size SUV Plug-In Hybrid 4x4
- 1,200 km Combined Range. 100 km EV Range
- 2.0L Turbocharged 4-Cylinder Engine. Dual Motor AWD
- 939 Horsepower. 760 Nm Torque. Top Speed 180 km/h
- 0-100 km/h in 4.8 seconds
- Intelligent Electric 4WD
- 21-inch Rims, Michelin Pilot Sport Tires
- Electronic Differential Lock
- Hydraulic Suspension
  - Double Wishbone Independent Suspension
  - Max ground clearance 310mm
  - Normal ground clearance 220 mm
- Fast Change 30-80% in 16 minutes