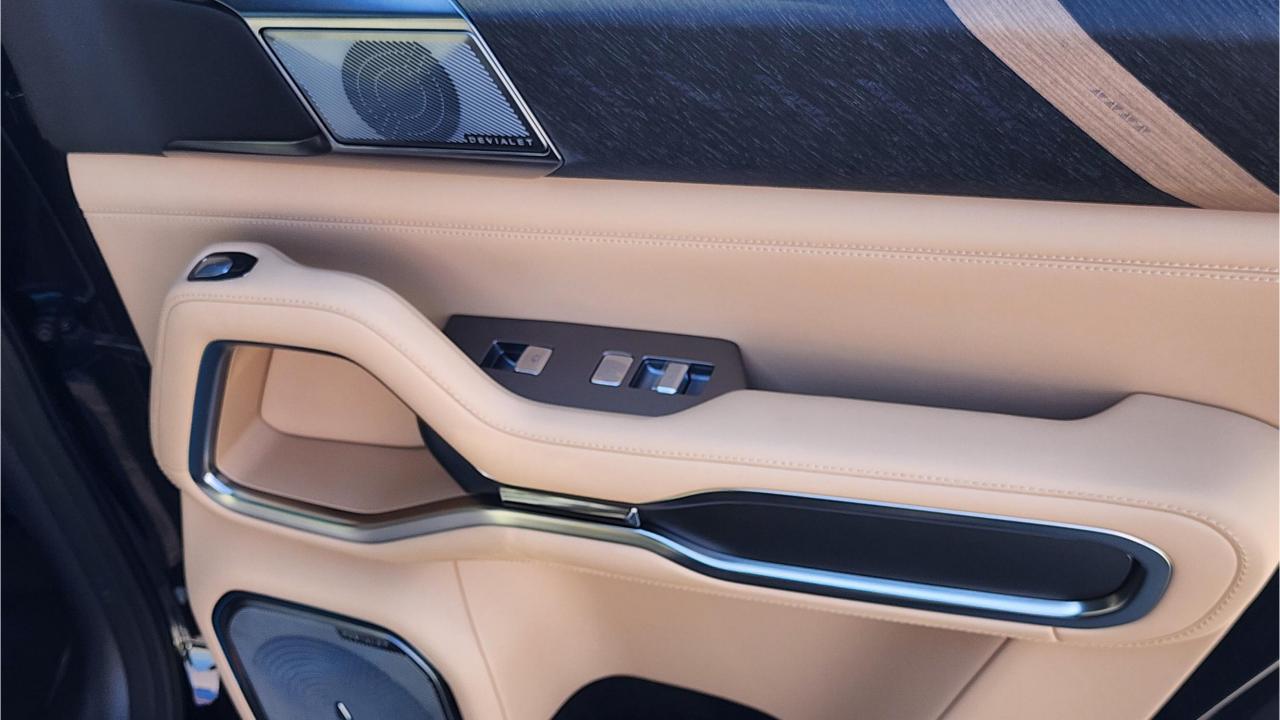

## **FEATURES**

- HUAWEI Driving Assistance System
- Heated & Ventilated Seats with Massage
- 18-Speaker Sound System including in Driver Headrest
- Panoramic Roof with Power Sunroof
- Head-Up Display, Interior Ambient Lighting
- Adaptive Cruise Control with Radar
- 360 Camera with Parking Sensors with Auto Park
- Lane Keep Assist, Lane Change
- Bluetooth Phone Set
- Tire Pressure Monitoring System
- Passenger Screen, Fridge, Child Lock
- Rear AC Controls
- Rear Touch Screen
- (2) 50W Wireless Phone Charging Pads
- Electric Side Steps, Roof Rails
- Digital Rear-View Mirror
- Rear Power Seats