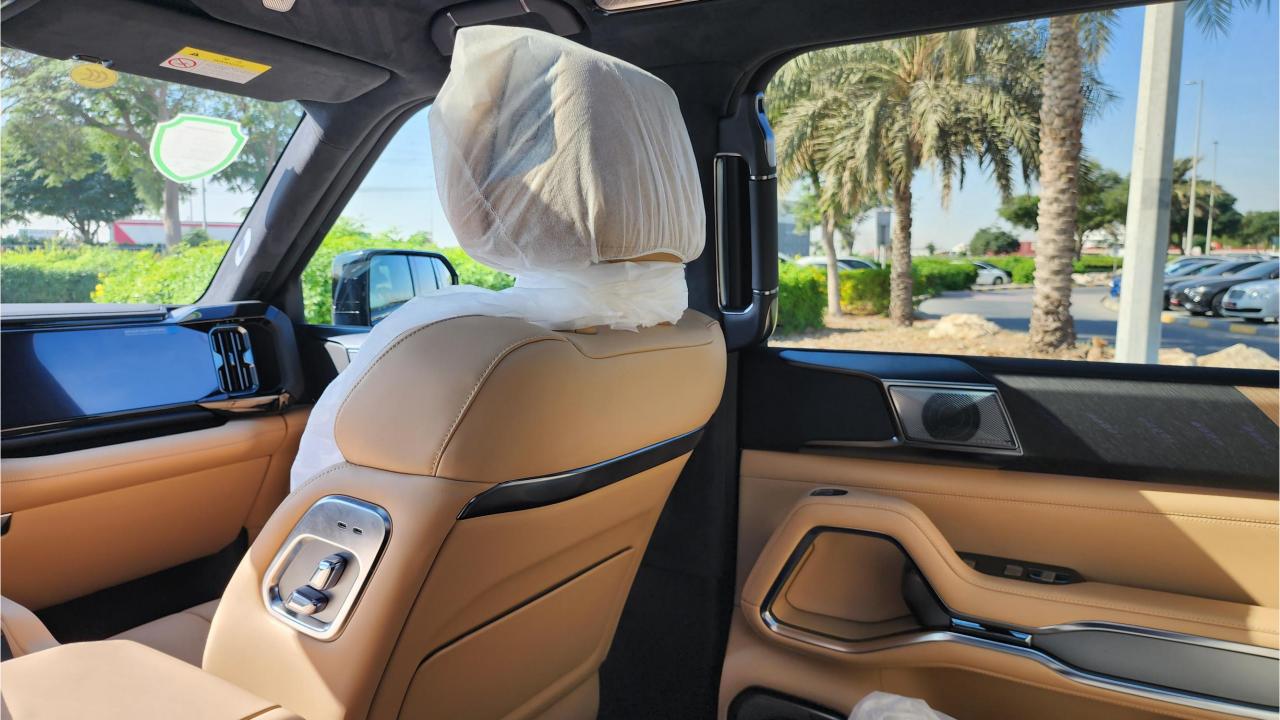

## **FEATURES**

- HUAWEI Driving Assistance System
- Heated & Ventilated Seats with Massage
- 18-Speaker Sound System including in Driver Headrest
- Panoramic Roof with Power Sunroof
- Head-Up Display, Interior Ambient Lighting
- Adaptive Cruise Control with Radar
- 360 Camera with Parking Sensors with Auto Park
- Lane Keep Assist, Lane Change
- Bluetooth Phone Set
- Tire Pressure Monitoring System
- Passenger Screen, Fridge, Child Lock
- Rear AC Controls
- Rear Touch Screen
- (2) 50W Wireless Phone Charging Pads
- Electric Side Steps, Roof Rails
- Digital Rear-View Mirror
- Rear Power Seats