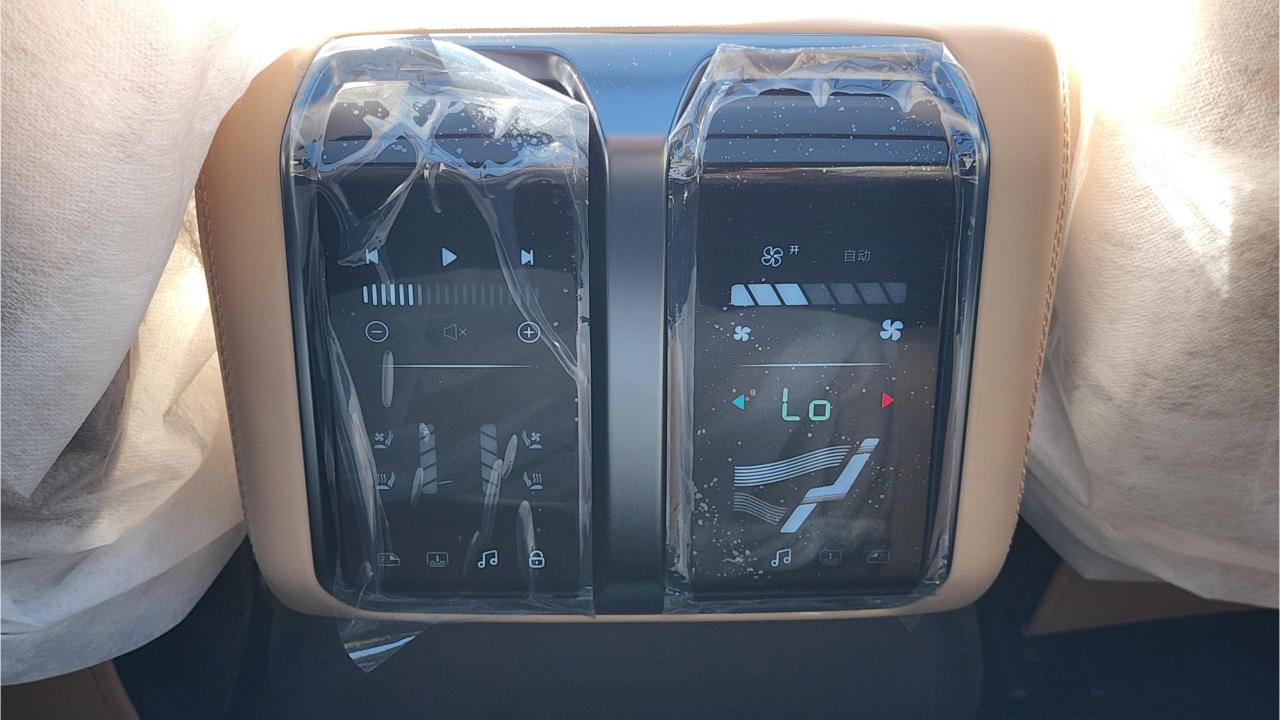

## **FEATURES**

- HUAWEI Driving Assistance System
- Heated & Ventilated Seats with Massage
- 18-Speaker Sound System including in Driver Headrest
- Panoramic Roof with Power Sunroof
- Head-Up Display, Interior Ambient Lighting
- Adaptive Cruise Control with Radar
- 360 Camera with Parking Sensors with Auto Park
- Lane Keep Assist, Lane Change
- Bluetooth Phone Set
- Tire Pressure Monitoring System
- Passenger Screen, Fridge, Child Lock
- Rear AC Controls
- Rear Touch Screen
- (2) 50W Wireless Phone Charging Pads
- Electric Side Steps, Roof Rails
- Digital Rear-View Mirror
- Rear Power Seats