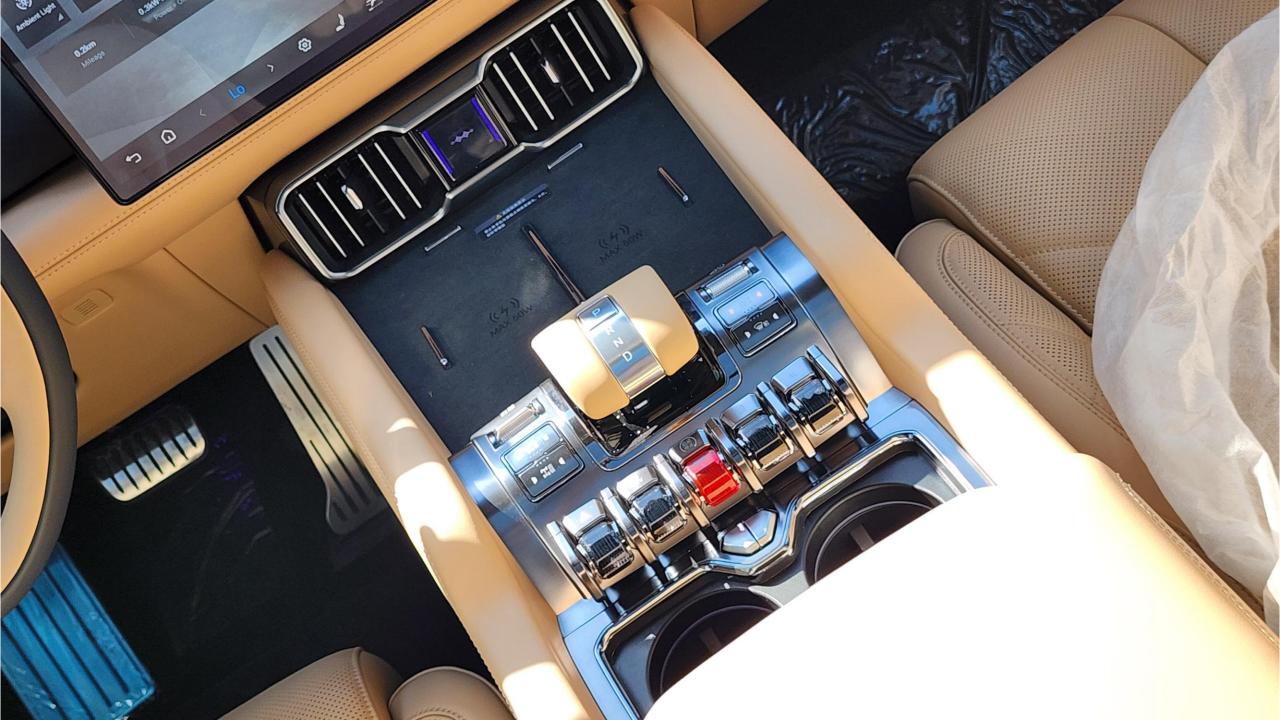

## **FEATURES**

- HUAWEI Driving Assistance System
- Heated & Ventilated Seats with Massage
- 18-Speaker Sound System including in Driver Headrest
- Panoramic Roof with Power Sunroof
- Head-Up Display, Interior Ambient Lighting
- Adaptive Cruise Control with Radar
- 360 Camera with Parking Sensors with Auto Park
- Lane Keep Assist, Lane Change
- Bluetooth Phone Set
- Tire Pressure Monitoring System
- Passenger Screen, Fridge, Child Lock
- Rear AC Controls
- Rear Touch Screen
- (2) 50W Wireless Phone Charging Pads
- Electric Side Steps, Roof Rails
- Digital Rear-View Mirror
- Rear Power Seats