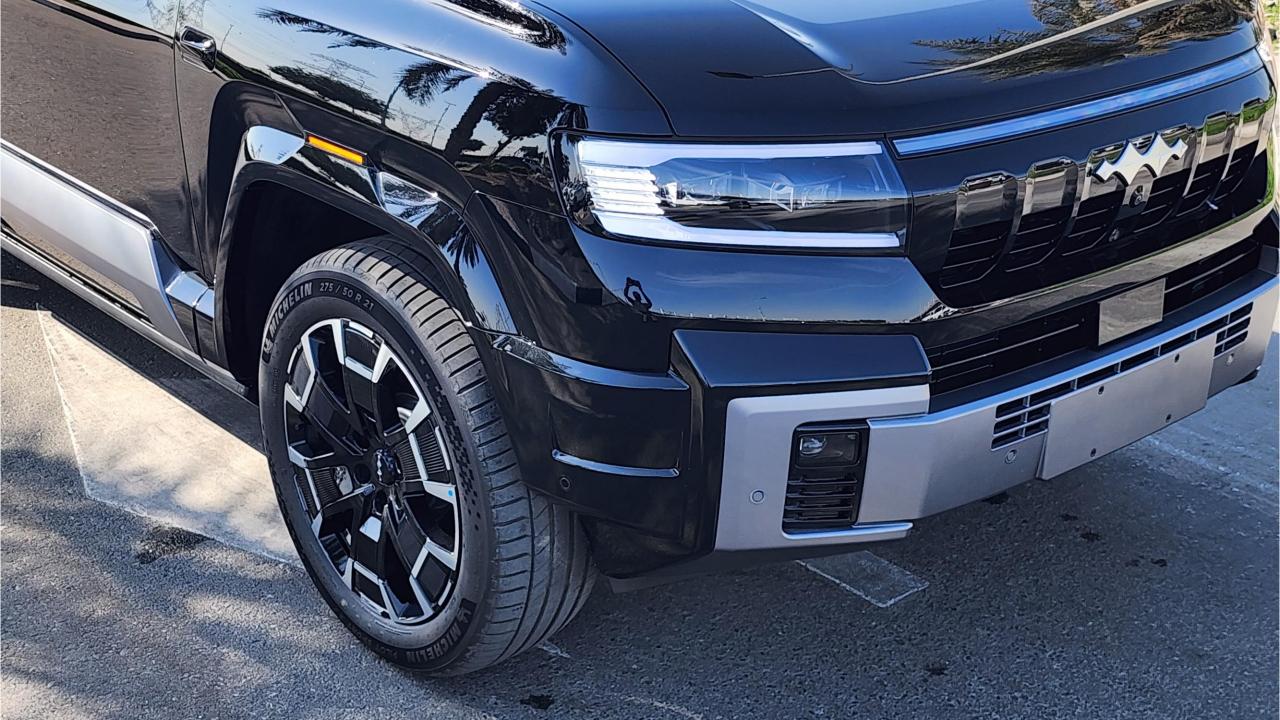

## **PERFORMANCE**

- 7-Seater (2+3+2) Full-Size SUV Plug-In Hybrid 4x4
- 1,200 km Combined Range. 100 km EV Range
- 2.0L Turbocharged 4-Cylinder Engine. Dual Motor AWD
- 939 Horsepower. 760 Nm Torque. Top Speed 180 km/h
- 0-100 km/h in 4.8 seconds
- Intelligent Electric 4WD
- 21-inch Rims, Michelin Pilot Sport Tires
- Electronic Differential Lock
- Hydraulic Suspension
  - Double Wishbone Independent Suspension
  - Max ground clearance 310mm
  - Normal ground clearance 220 mm
- Fast Change 30-80% in 16 minutes