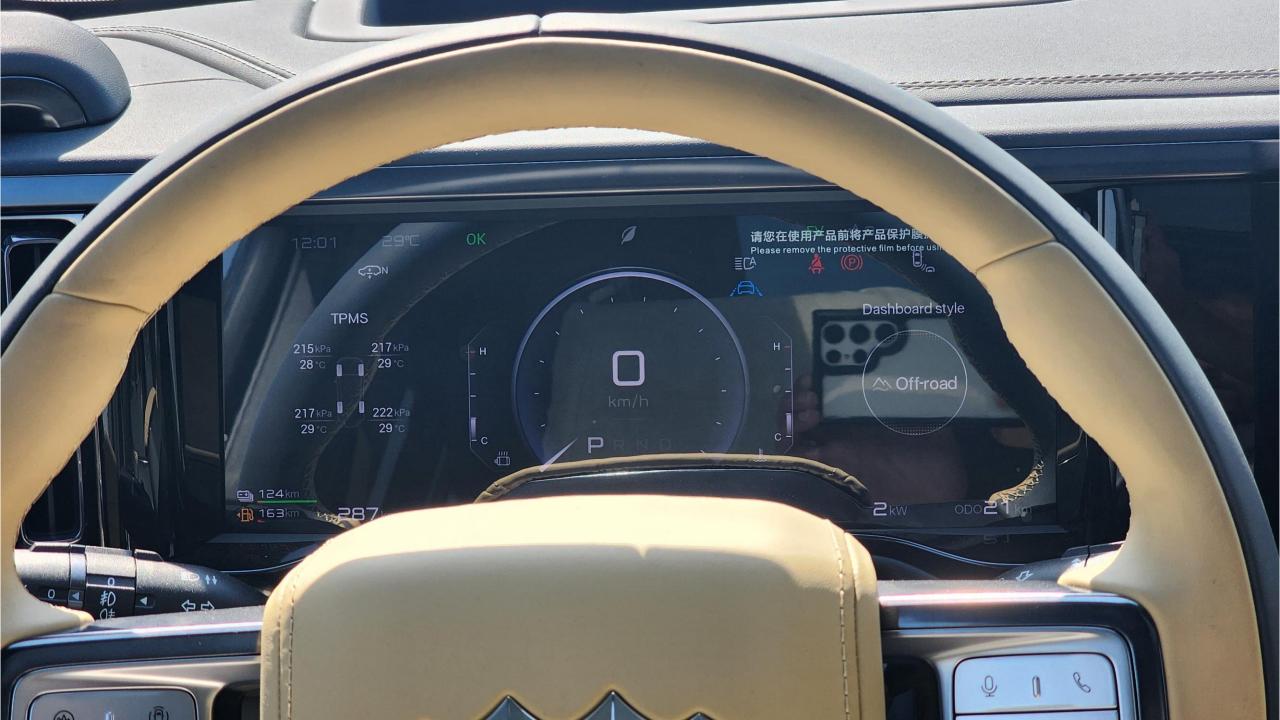

## **FEATURES**

- HUAWEI Driving Assistance System
- Heated & Ventilated Seats with Massage
- Devialet 18-Speaker Sound System
- Panoramic Roof with Power Sunroof
- 50-inch Head-Up Display, Interior Ambient Lighting
- Adaptive Cruise Control with Radar
- 360 Camera with Parking Sensors with Auto Park
- Lane Keep Assist, Lane Change
- Bluetooth Phone Set
- Tire Pressure Monitoring System
- Passenger Screen, Fridge, Child Lock
- 3 Perfume with Air Purifier
- Rear AC Controls. Rear Touch Screen
- (2) 50W Wireless Phone Charging Pads
- Electric Side Steps, Roof Rails
- Digital Rear-View Mirror