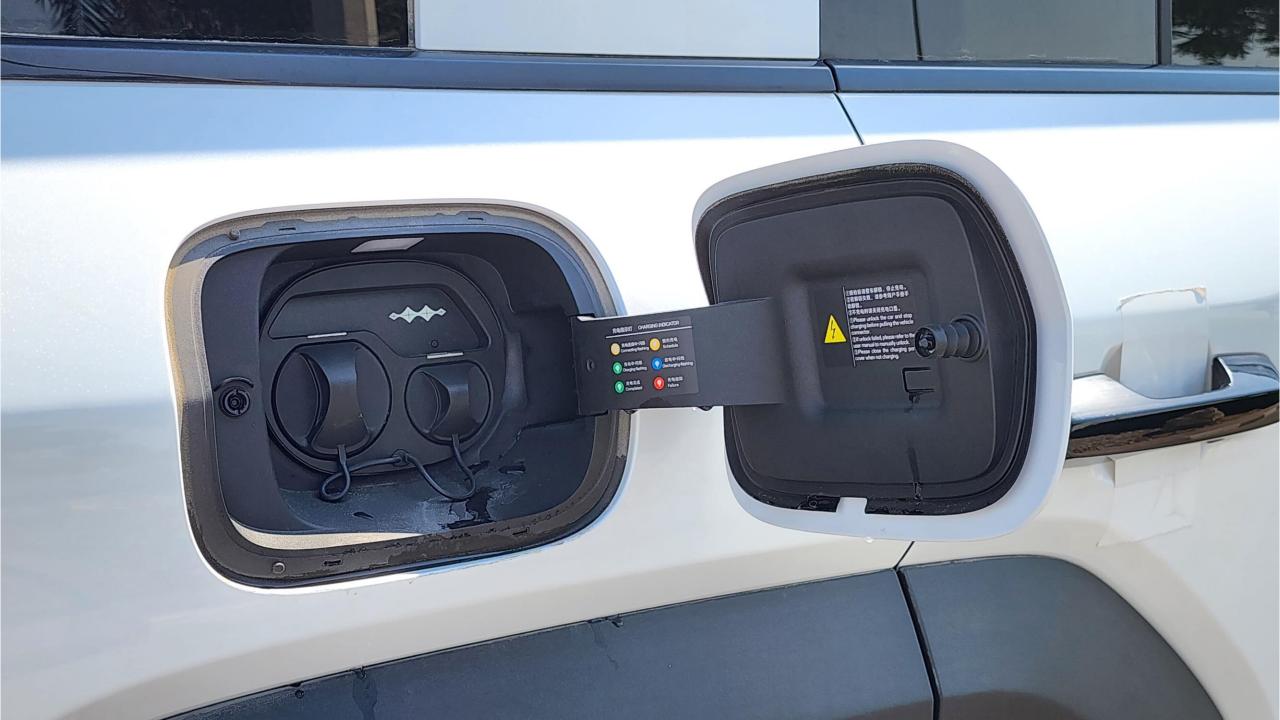

## **PERFORMANCE**

- 7-Seater (2+3+2) Full-Size SUV Plug-In Hybrid 4x4
- 1,200 km Hybrid Range. 100 km EV Range
- 2.0L Turbocharged 4-Cylinder Engine (200 kW Power)
- Dual Motor AWD (200 kW + 300 Kw Power)
- 939 Horsepower. Top Speed 180 km/h
- 0-100 km/h in 4.8 seconds
- 20-inch Rims, Giti Tires
- 3 Differential Lock
- Hydraulic Suspension.
  - Max ground clearance 310mm
  - Normal ground clearance 220 mm