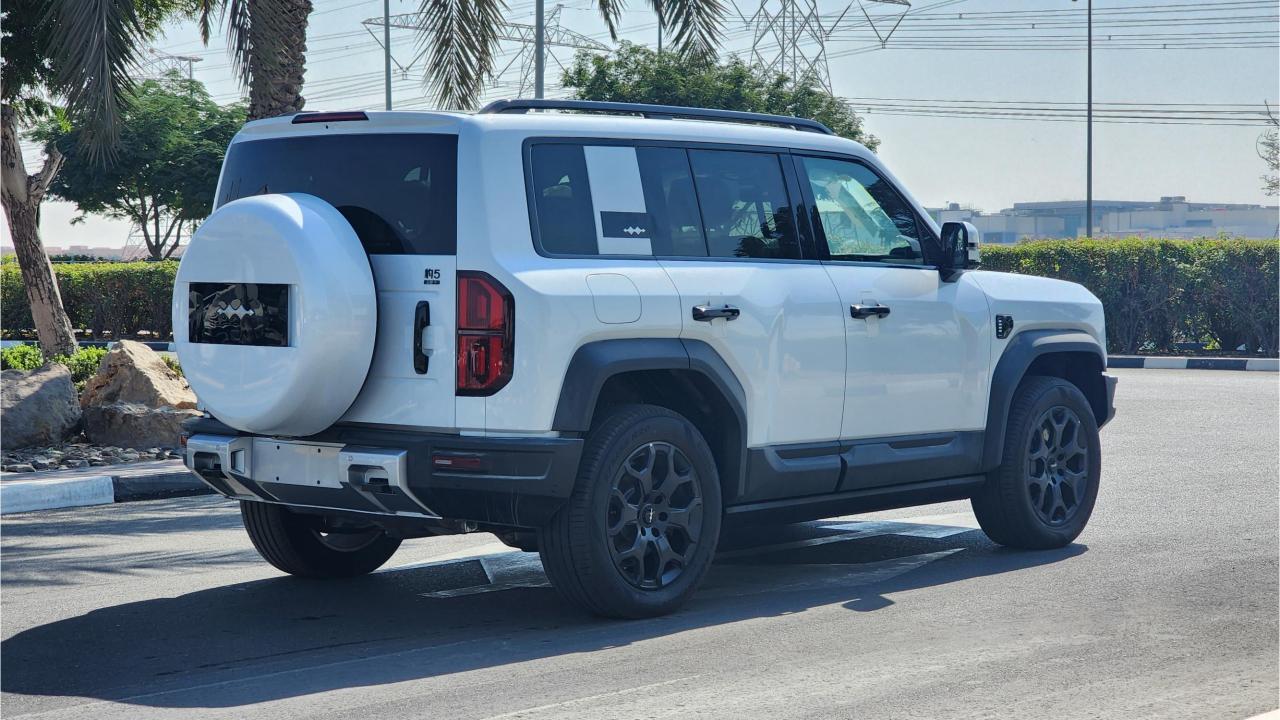

und clearance 310mm
  - Normal ground clearance 220 mm

## **DIMENSIONS**

5195/1994/1875 mm Wheelbase 2920 mm Curb Weight 2,905 kg

## **FEATURES**

- HUAWEI Driving Assistance System
- Heated & Ventilated Seats with Massage
- Devialet 18-Speaker Sound System
- Panoramic Roof with Power Sunroof
- 50-inch Head-Up Display, Interior Ambient Lighting
- Adaptive Cruise Control with Radar
- 360 Camera with Parking Sensors with Auto Park
- Lane Keep Assist, Lane Change
- Bluetooth Phone Set
- Tire Pressure Monitoring System
- Passenger Screen, Fridge, Child Lock
- 3 Perfume with Air Purifier
- Rear AC Controls. Rear Touch Screen
- (2) 50W Wireless Phone Charging Pads
- Electric Side Steps, Roof Rails
- Digital Rear-View Mirror