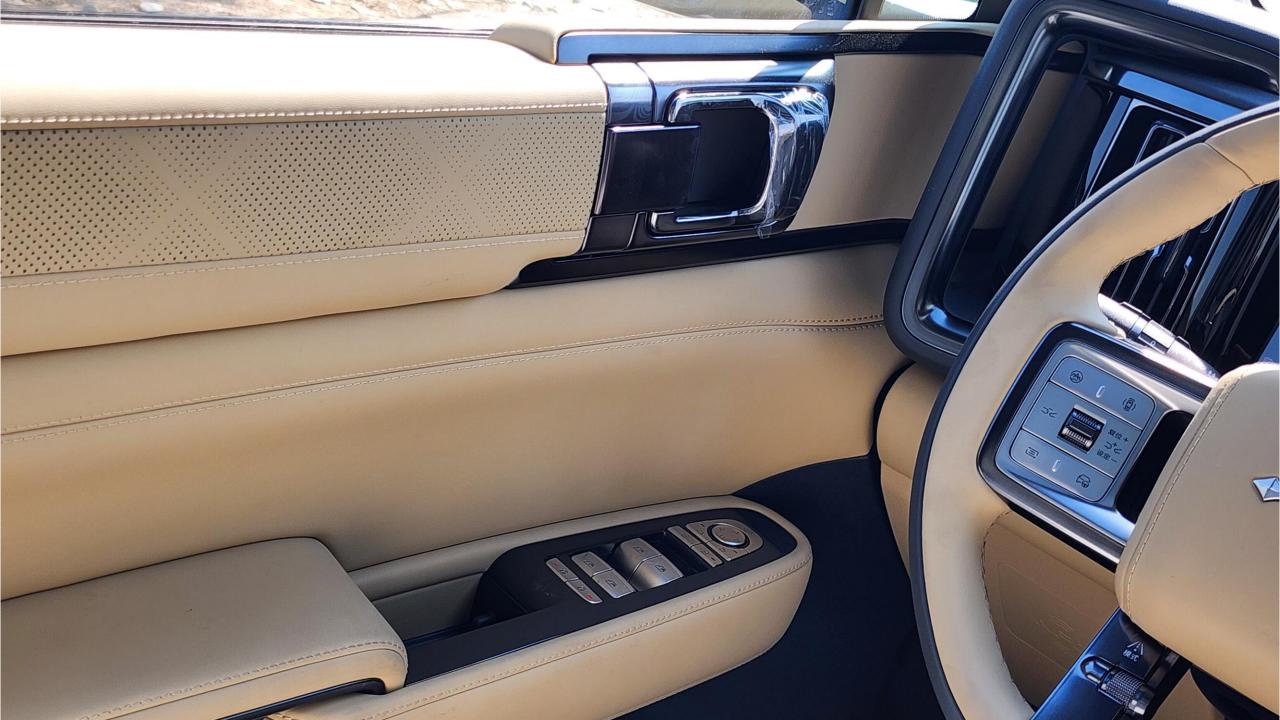

## **FEATURES**

- HUAWEI Driving Assistance System
- Heated & Ventilated Seats with Massage
- Devialet 18-Speaker Sound System
- Panoramic Roof with Power Sunroof
- 50-inch Head-Up Display, Interior Ambient Lighting
- Adaptive Cruise Control with Radar
- 360 Camera with Parking Sensors with Auto Park
- Lane Keep Assist, Lane Change
- Bluetooth Phone Set
- Tire Pressure Monitoring System
- Passenger Screen, Fridge, Child Lock
- 3 Perfume with Air Purifier
- Rear AC Controls. Rear Touch Screen
- (2) 50W Wireless Phone Charging Pads
- Electric Side Steps, Roof Rails
- Digital Rear-View Mirror