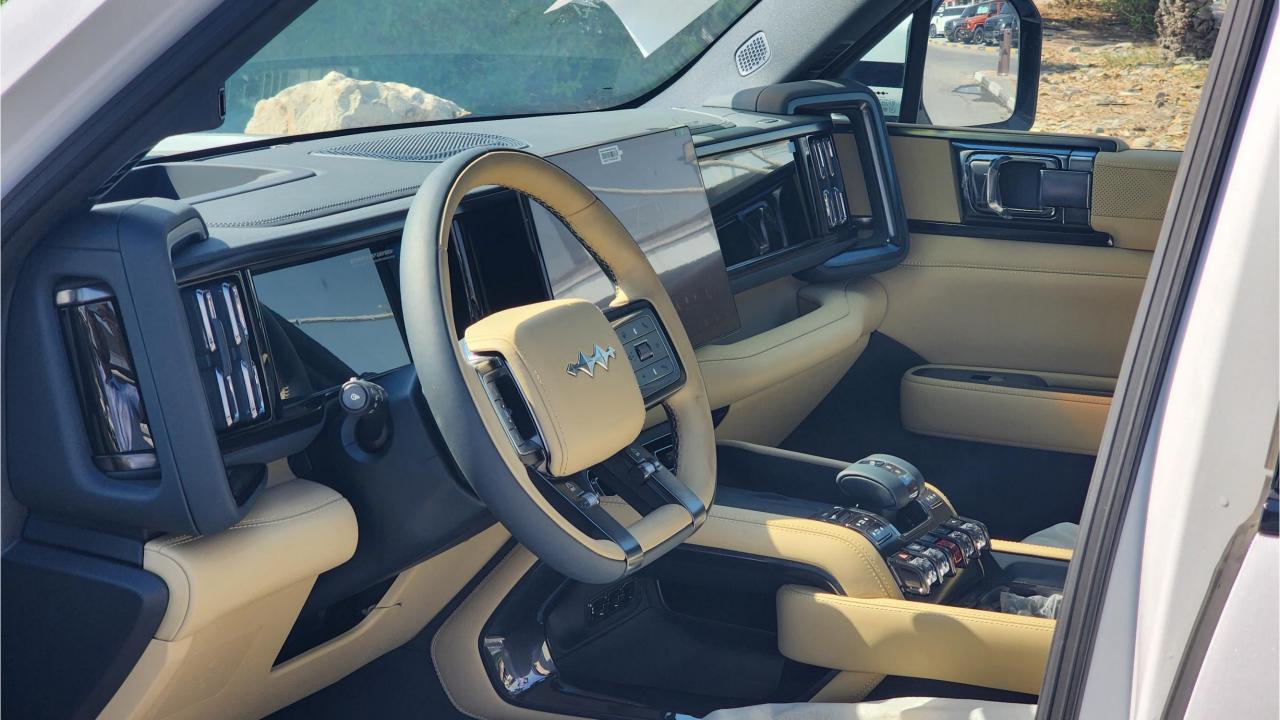

## **FEATURES**

- HUAWEI Driving Assistance System
- Heated & Ventilated Seats with Massage
- Devialet 18-Speaker Sound System
- Panoramic Roof with Power Sunroof
- 50-inch Head-Up Display, Interior Ambient Lighting
- Adaptive Cruise Control with Radar
- 360 Camera with Parking Sensors with Auto Park
- Lane Keep Assist, Lane Change
- Bluetooth Phone Set
- Tire Pressure Monitoring System
- Passenger Screen, Fridge, Child Lock
- 3 Perfume with Air Purifier
- Rear AC Controls. Rear Touch Screen
- (2) 50W Wireless Phone Charging Pads
- Electric Side Steps, Roof Rails
- Digital Rear-View Mirror