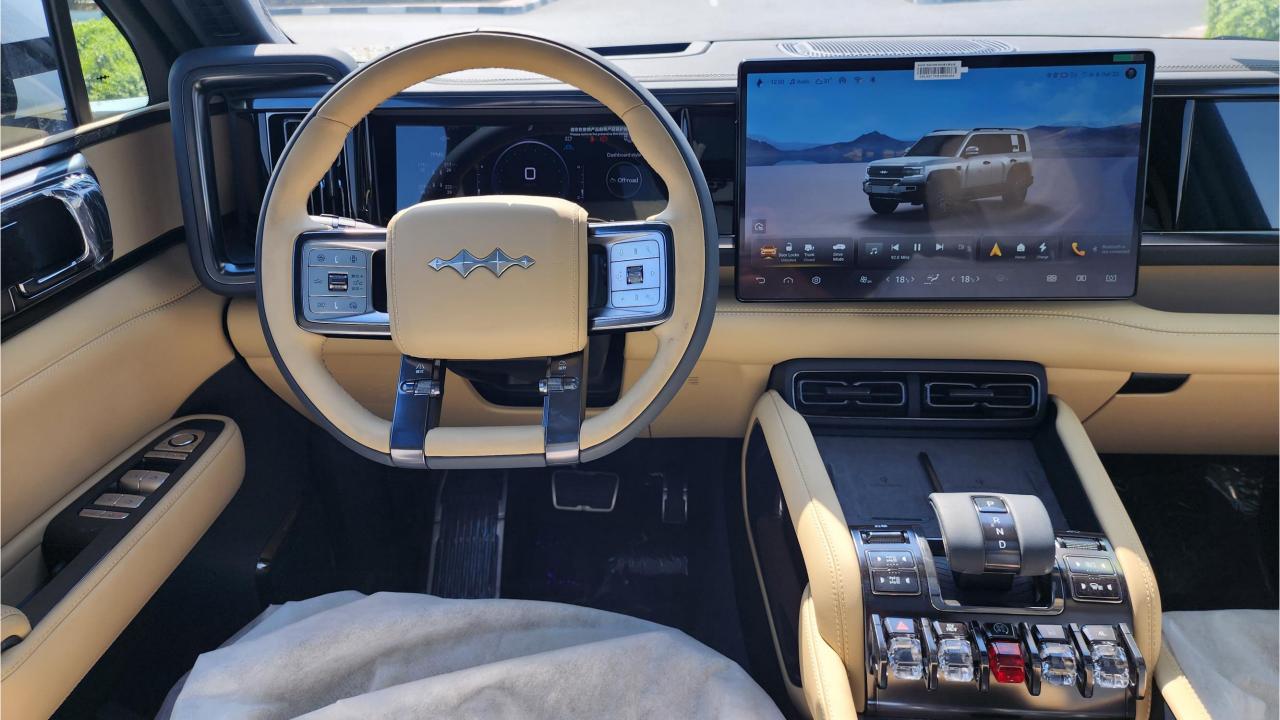

## **FEATURES**

- HUAWEI Driving Assistance System
- Heated & Ventilated Seats with Massage
- Devialet 18-Speaker Sound System
- Panoramic Roof with Power Sunroof
- 50-inch Head-Up Display, Interior Ambient Lighting
- Adaptive Cruise Control with Radar
- 360 Camera with Parking Sensors with Auto Park
- Lane Keep Assist, Lane Change
- Bluetooth Phone Set
- Tire Pressure Monitoring System
- Passenger Screen, Fridge, Child Lock
- 3 Perfume with Air Purifier
- Rear AC Controls. Rear Touch Screen
- (2) 50W Wireless Phone Charging Pads
- Electric Side Steps, Roof Rails
- Digital Rear-View Mirror