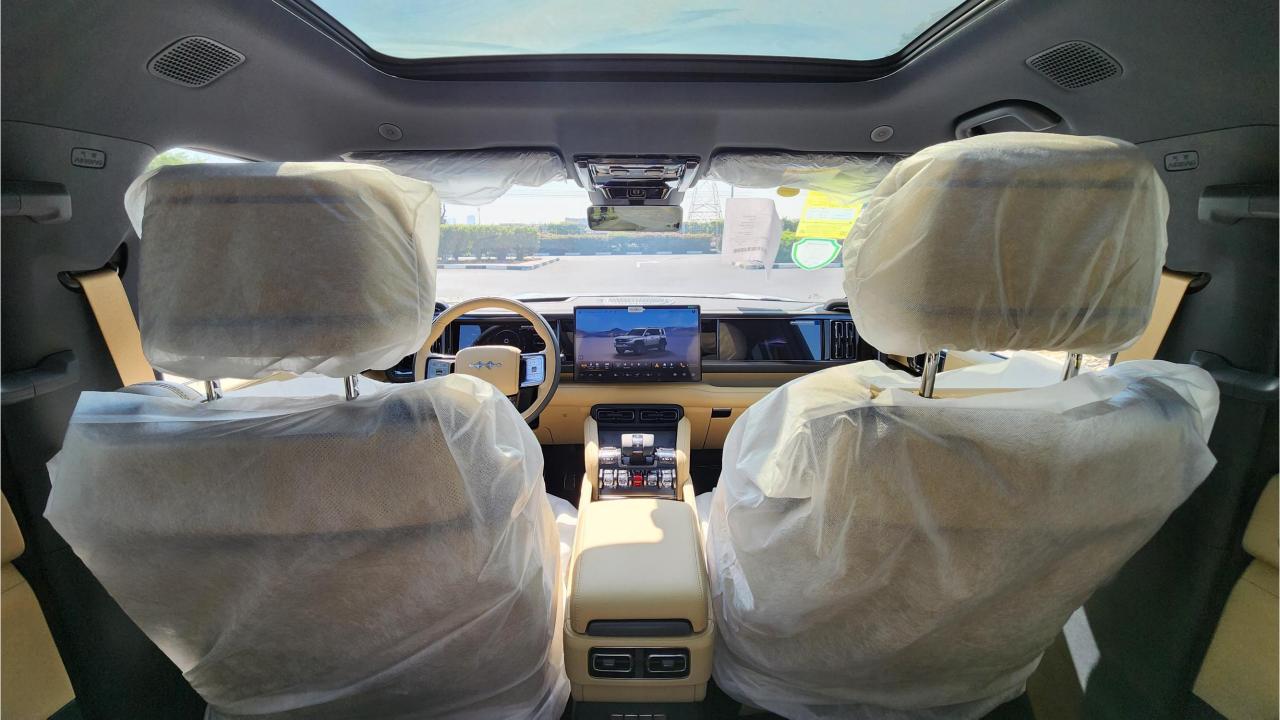

## **FEATURES**

- HUAWEI Driving Assistance System
- Heated & Ventilated Seats with Massage
- Devialet 18-Speaker Sound System
- Panoramic Roof with Power Sunroof
- 50-inch Head-Up Display, Interior Ambient Lighting
- Adaptive Cruise Control with Radar
- 360 Camera with Parking Sensors with Auto Park
- Lane Keep Assist, Lane Change
- Bluetooth Phone Set
- Tire Pressure Monitoring System
- Passenger Screen, Fridge, Child Lock
- 3 Perfume with Air Purifier
- Rear AC Controls. Rear Touch Screen
- (2) 50W Wireless Phone Charging Pads
- Electric Side Steps, Roof Rails
- Digital Rear-View Mirror