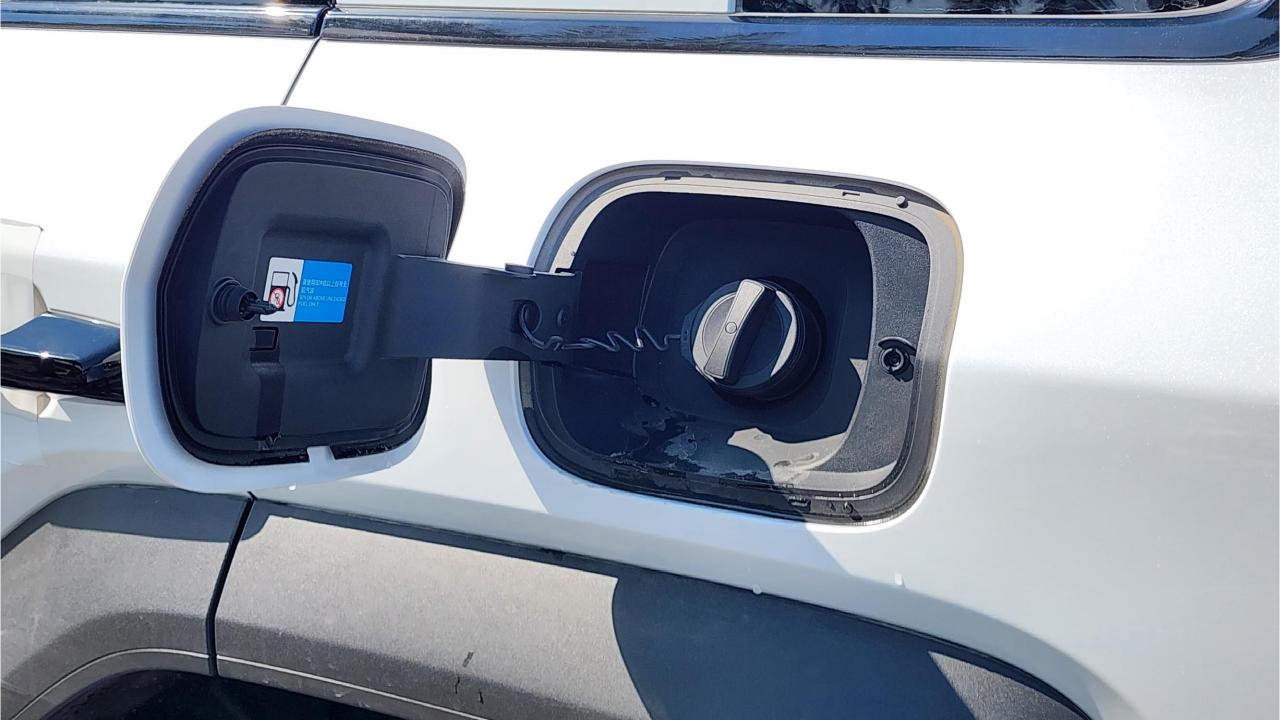

## **PERFORMANCE**

- 7-Seater (2+3+2) Full-Size SUV Plug-In Hybrid 4x4
- 1,200 km Hybrid Range. 100 km EV Range
- 2.0L Turbocharged 4-Cylinder Engine (200 kW Power)
- Dual Motor AWD (200 kW + 300 Kw Power)
- 939 Horsepower. Top Speed 180 km/h
- 0-100 km/h in 4.8 seconds
- 20-inch Rims, Giti Tires
- 3 Differential Lock
- Hydraulic Suspension.
  - Max ground clearance 310mm
  - Normal ground clearance 220 mm