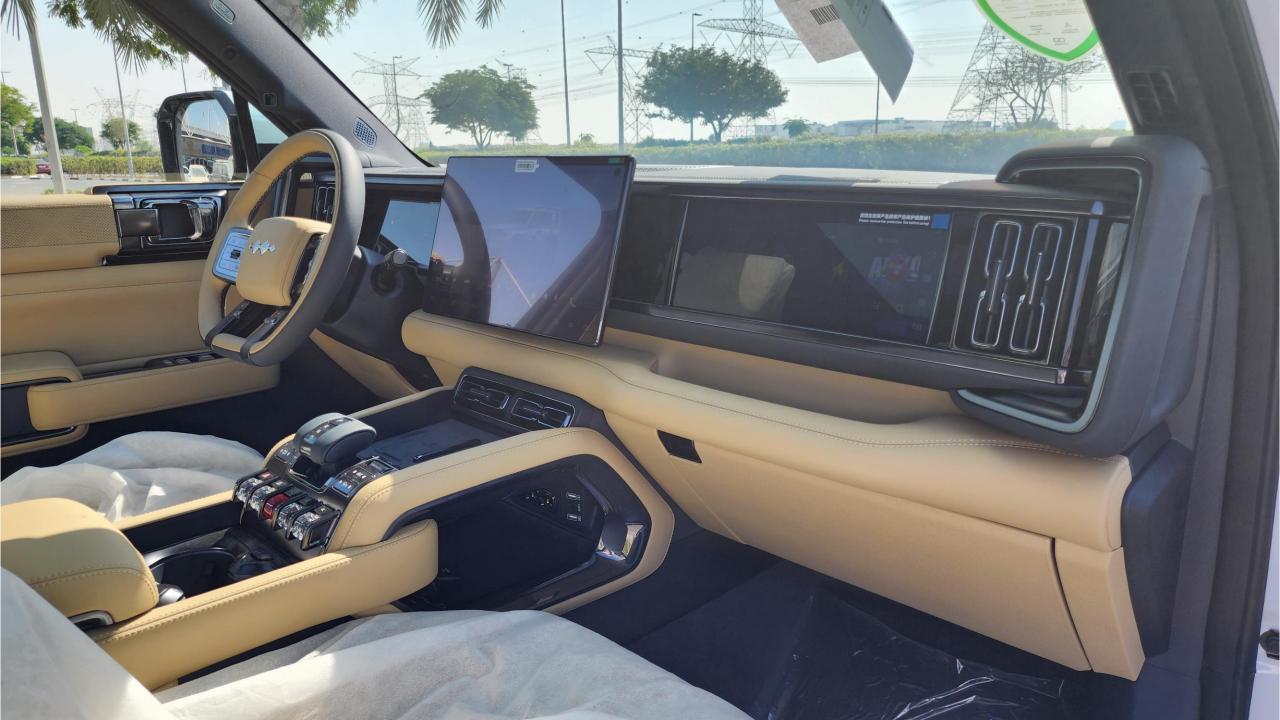

## **FEATURES**

- HUAWEI Driving Assistance System
- Heated & Ventilated Seats with Massage
- Devialet 18-Speaker Sound System
- Panoramic Roof with Power Sunroof
- 50-inch Head-Up Display, Interior Ambient Lighting
- Adaptive Cruise Control with Radar
- 360 Camera with Parking Sensors with Auto Park
- Lane Keep Assist, Lane Change
- Bluetooth Phone Set
- Tire Pressure Monitoring System
- Passenger Screen, Fridge, Child Lock
- 3 Perfume with Air Purifier
- Rear AC Controls. Rear Touch Screen
- (2) 50W Wireless Phone Charging Pads
- Electric Side Steps, Roof Rails
- Digital Rear-View Mirror