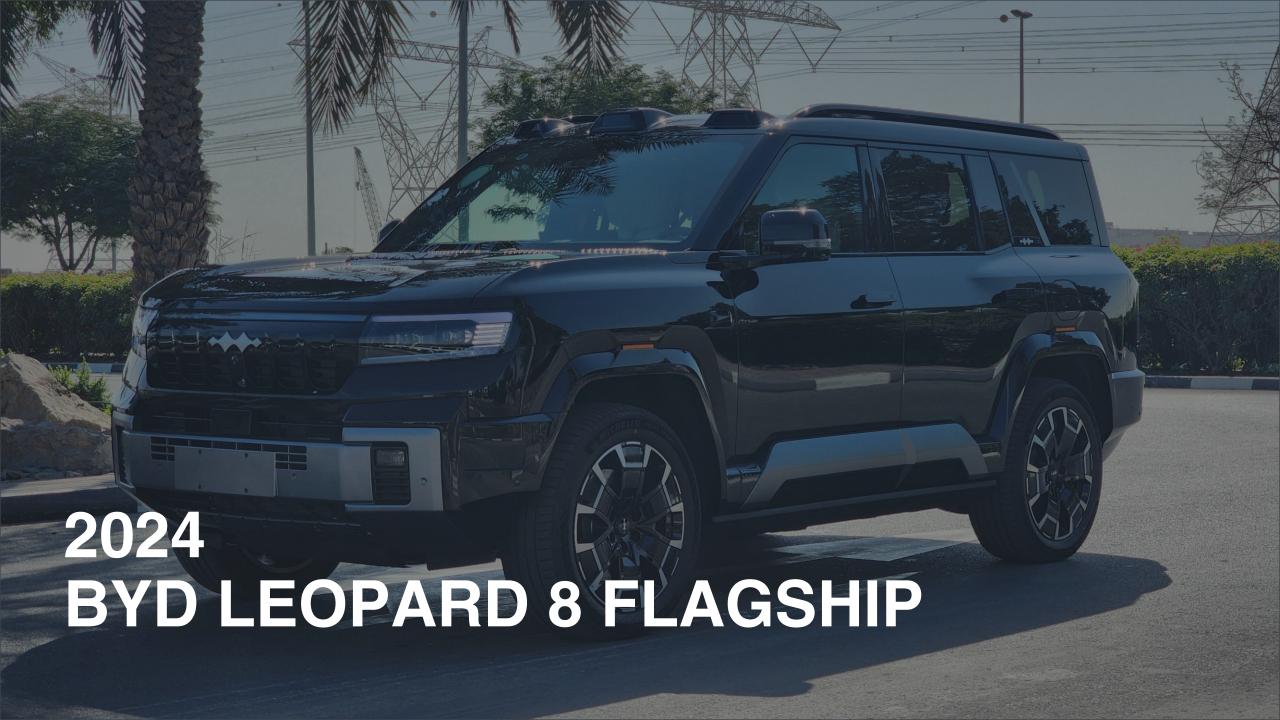

## 2024 BYD LEOPARD 8 FLAGSHIP

## **PERFORMANCE**

- 7-Seater (2+3+2) Full-Size SUV Plug-In Hybrid 4x4
- 1,200 km Hybrid Range. 100 km EV Range
- 2.0L Turbocharged 4-Cylinder Engine (200 kW Power)
- Dual Motor AWD (200 kW + 300 Kw Power)
- 939 Horsepower. Top Speed 180 km/h
- 0-100 km/h in 4.8 seconds
- 20-inch Rims, Giti Tires
- 3 Differential Lock
- Hydraulic Suspension.
  - Max ground clearance 310mm
  - Normal ground clearance 220 mm

## **DIMENSIONS**

5195/1994/1875 mm Wheelbase 2920 mm Curb Weight 2,905 kg