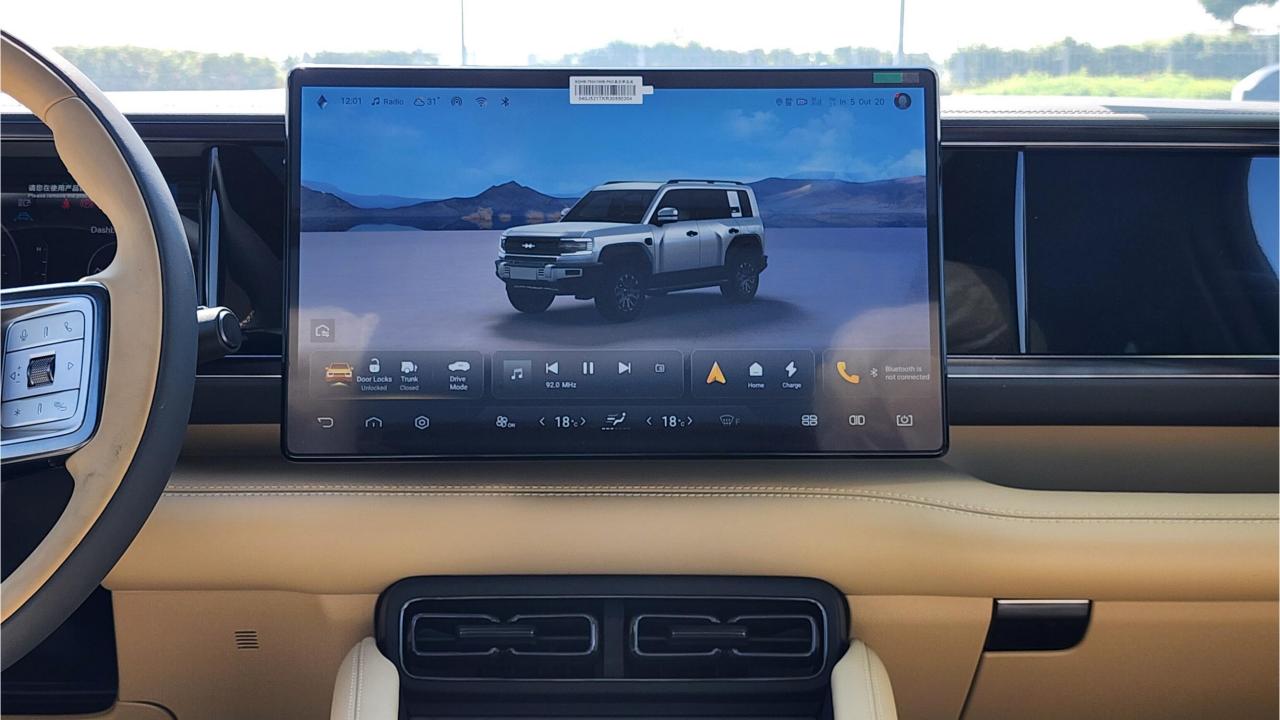

## **FEATURES**

- HUAWEI Driving Assistance System
- Heated & Ventilated Seats with Massage
- Devialet 18-Speaker Sound System
- Panoramic Roof with Power Sunroof
- 50-inch Head-Up Display, Interior Ambient Lighting
- Adaptive Cruise Control with Radar
- 360 Camera with Parking Sensors with Auto Park
- Lane Keep Assist, Lane Change
- Bluetooth Phone Set
- Tire Pressure Monitoring System
- Passenger Screen, Fridge, Child Lock
- 3 Perfume with Air Purifier
- Rear AC Controls. Rear Touch Screen
- (2) 50W Wireless Phone Charging Pads
- Electric Side Steps, Roof Rails
- Digital Rear-View Mirror