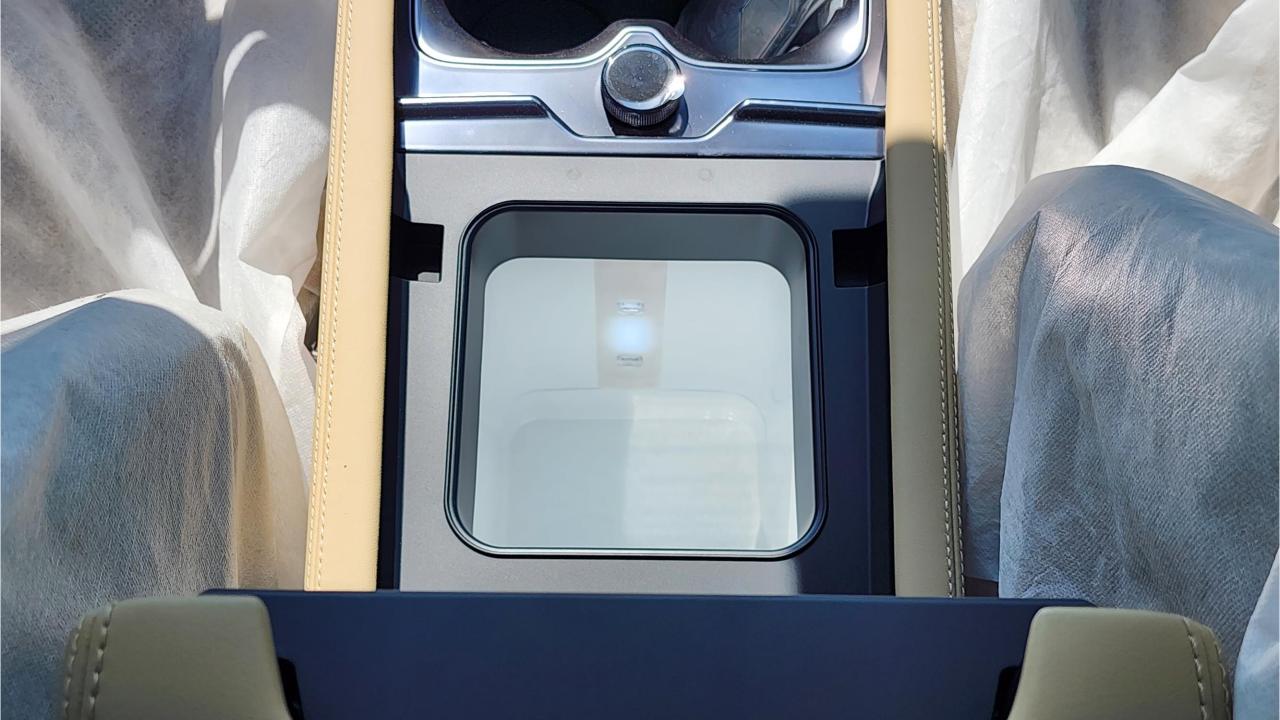

## **FEATURES**

- HUAWEI Driving Assistance System
- Heated & Ventilated Seats with Massage
- Devialet 18-Speaker Sound System
- Panoramic Roof with Power Sunroof
- 50-inch Head-Up Display, Interior Ambient Lighting
- Adaptive Cruise Control with Radar
- 360 Camera with Parking Sensors with Auto Park
- Lane Keep Assist, Lane Change
- Bluetooth Phone Set
- Tire Pressure Monitoring System
- Passenger Screen, Fridge, Child Lock
- 3 Perfume with Air Purifier
- Rear AC Controls. Rear Touch Screen
- (2) 50W Wireless Phone Charging Pads
- Electric Side Steps, Roof Rails
- Digital Rear-View Mirror