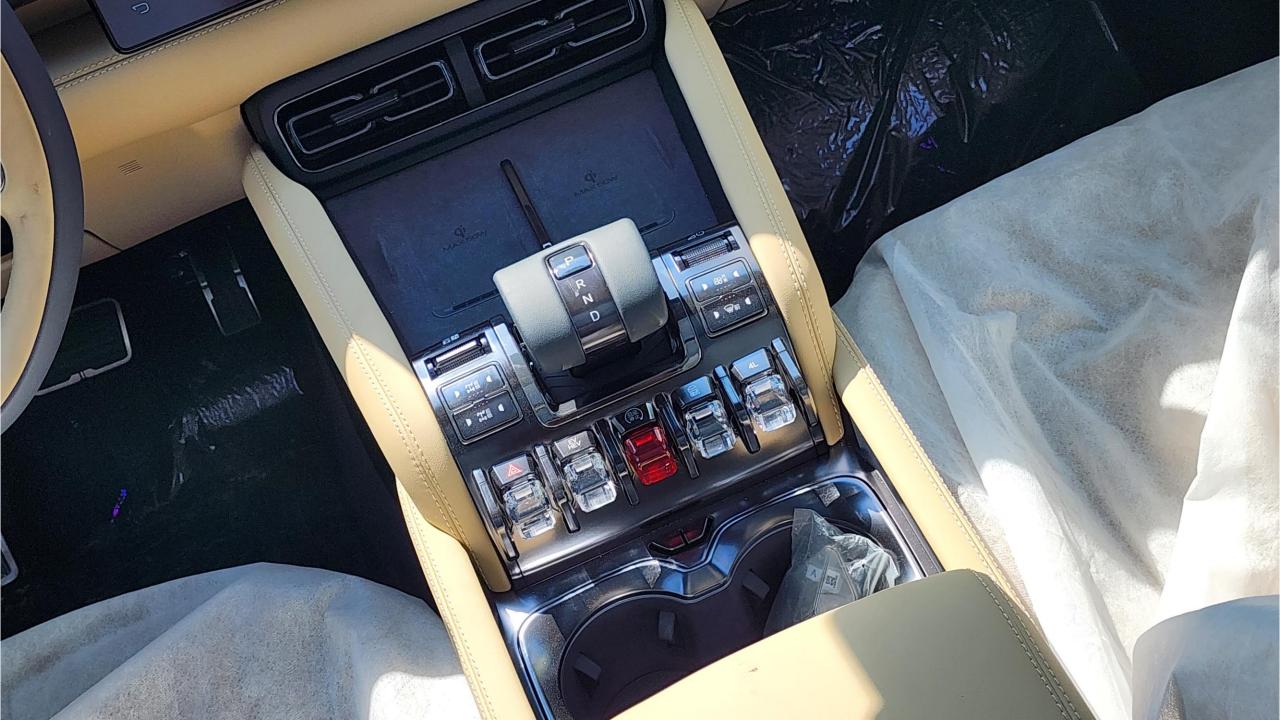

## **FEATURES**

- HUAWEI Driving Assistance System
- Heated & Ventilated Seats with Massage
- Devialet 18-Speaker Sound System
- Panoramic Roof with Power Sunroof
- 50-inch Head-Up Display, Interior Ambient Lighting
- Adaptive Cruise Control with Radar
- 360 Camera with Parking Sensors with Auto Park
- Lane Keep Assist, Lane Change
- Bluetooth Phone Set
- Tire Pressure Monitoring System
- Passenger Screen, Fridge, Child Lock
- 3 Perfume with Air Purifier
- Rear AC Controls. Rear Touch Screen
- (2) 50W Wireless Phone Charging Pads
- Electric Side Steps, Roof Rails
- Digital Rear-View Mirror