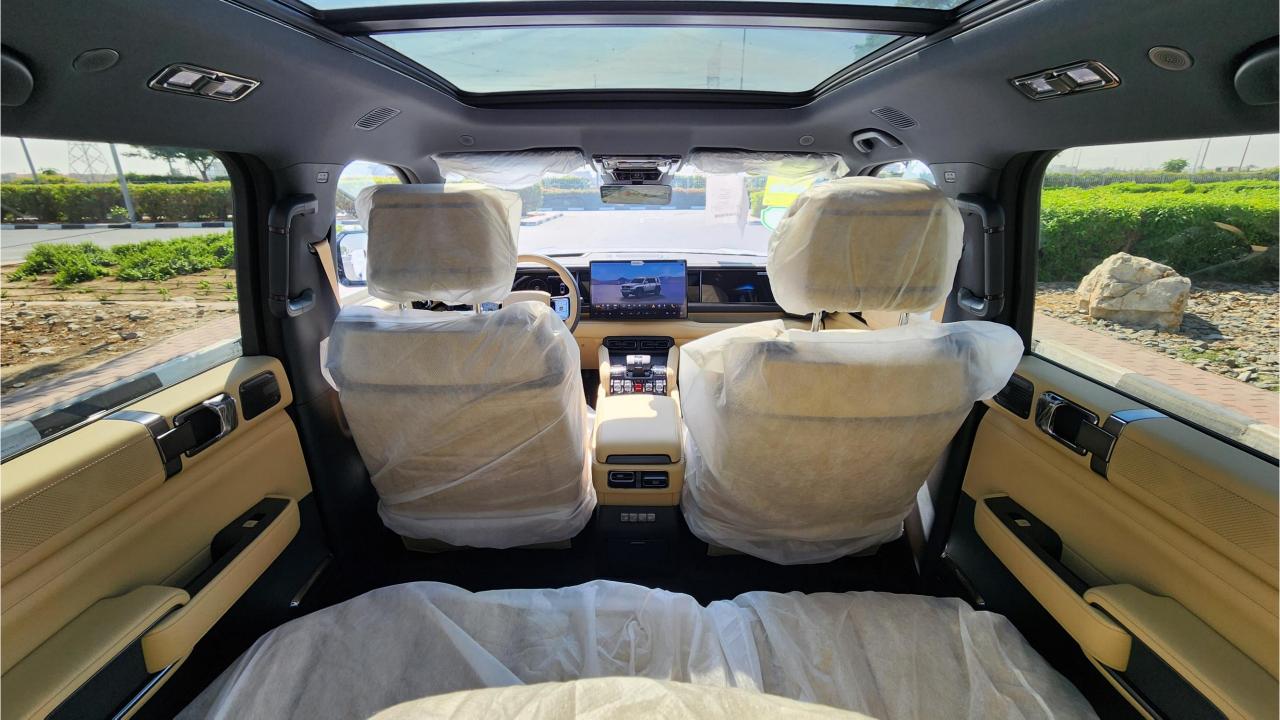

## **FEATURES**

- HUAWEI Driving Assistance System
- Heated & Ventilated Seats with Massage
- Devialet 18-Speaker Sound System
- Panoramic Roof with Power Sunroof
- 50-inch Head-Up Display, Interior Ambient Lighting
- Adaptive Cruise Control with Radar
- 360 Camera with Parking Sensors with Auto Park
- Lane Keep Assist, Lane Change
- Bluetooth Phone Set
- Tire Pressure Monitoring System
- Passenger Screen, Fridge, Child Lock
- 3 Perfume with Air Purifier
- Rear AC Controls. Rear Touch Screen
- (2) 50W Wireless Phone Charging Pads
- Electric Side Steps, Roof Rails
- Digital Rear-View Mirror