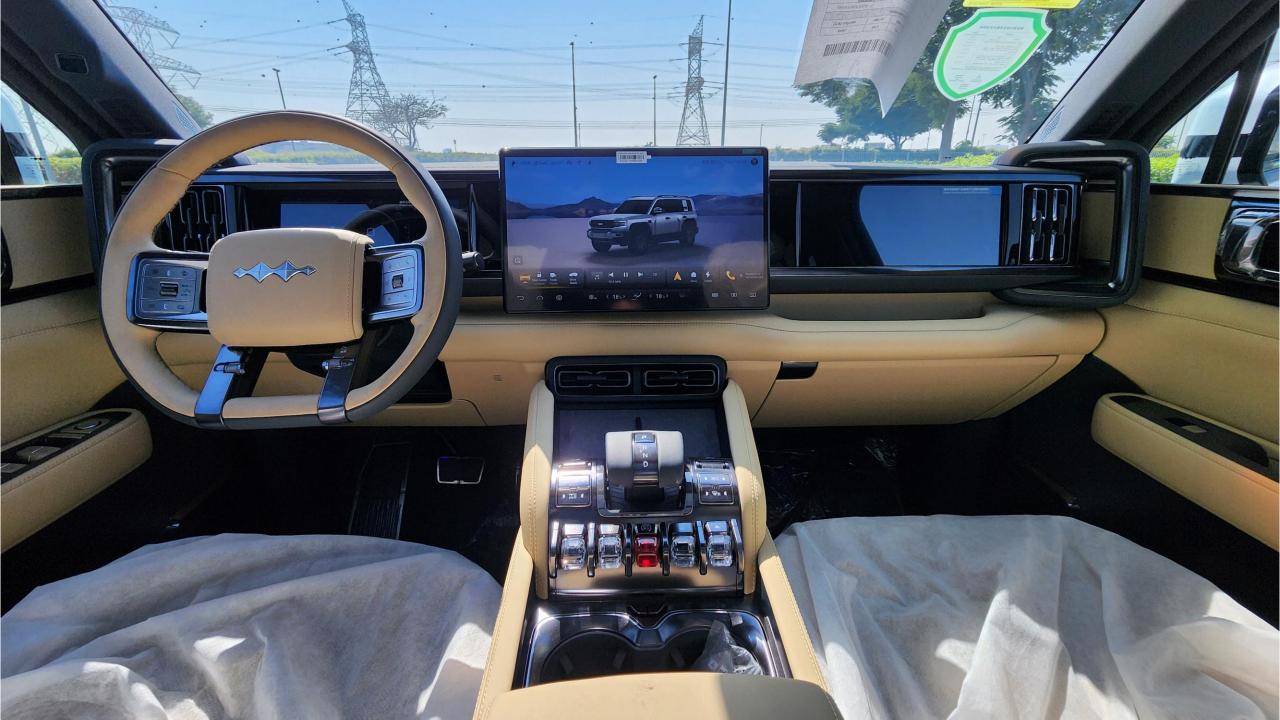

## **FEATURES**

- HUAWEI Driving Assistance System
- Heated & Ventilated Seats with Massage
- Devialet 18-Speaker Sound System
- Panoramic Roof with Power Sunroof
- 50-inch Head-Up Display, Interior Ambient Lighting
- Adaptive Cruise Control with Radar
- 360 Camera with Parking Sensors with Auto Park
- Lane Keep Assist, Lane Change
- Bluetooth Phone Set
- Tire Pressure Monitoring System
- Passenger Screen, Fridge, Child Lock
- 3 Perfume with Air Purifier
- Rear AC Controls. Rear Touch Screen
- (2) 50W Wireless Phone Charging Pads
- Electric Side Steps, Roof Rails
- Digital Rear-View Mirror