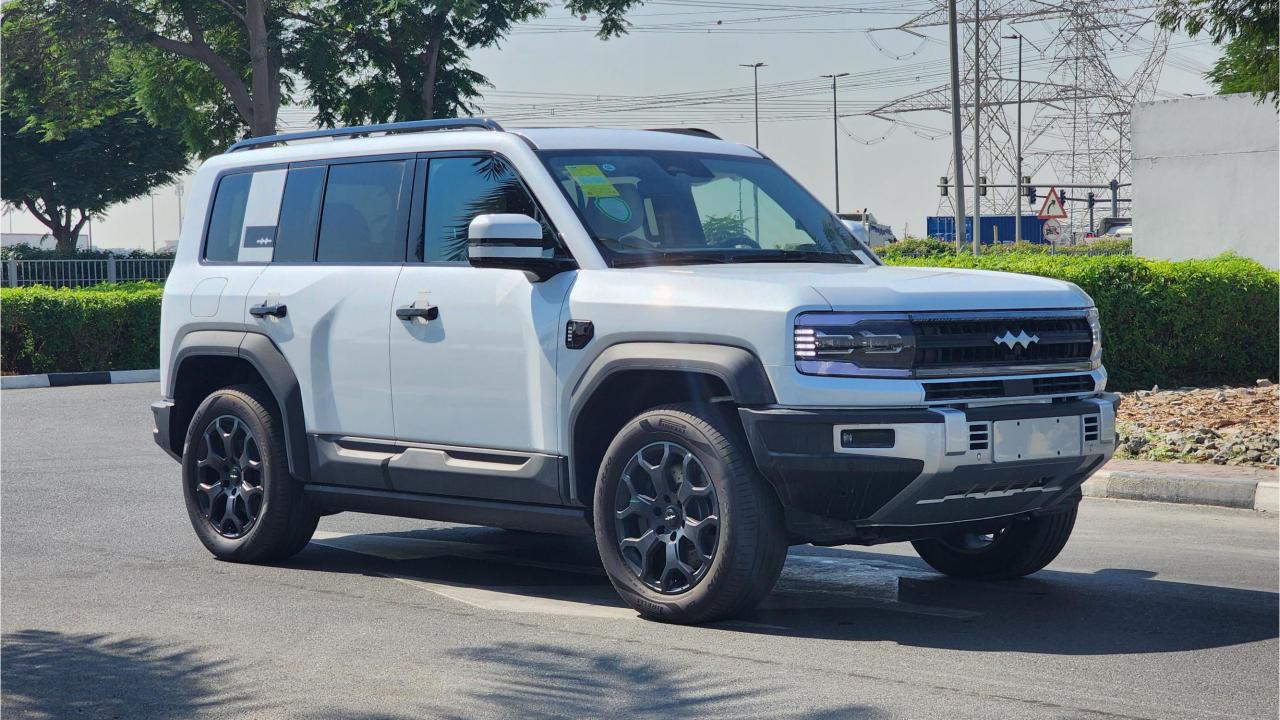

## **PERFORMANCE**

- 7-Seater (2+3+2) Full-Size SUV Plug-In Hybrid 4x4
- 1,200 km Hybrid Range. 100 km EV Range
- 2.0L Turbocharged 4-Cylinder Engine (200 kW Power)
- Dual Motor AWD (200 kW + 300 Kw Power)
- 939 Horsepower. Top Speed 180 km/h
- 0-100 km/h in 4.8 seconds
- 20-inch Rims, Giti Tires
- 3 Differential Lock
- Hydraulic Suspension.
  - Max ground clearance 310mm
  - Normal ground clearance 220 mm

## **DIMENSIONS**

5195/1994/1875 mm Wheelbase 2920 mm Curb Weight 2,905 kg

## **FEATURES**

- HUAWEI Driving Assistance System
- Heated & Ventilated Seats with Massage
- Devialet 18-Speaker Sound System
- Panoramic Roof with Power Sunroof
- 50-inch Head-Up Display, Interior Ambient Lighting
- Adaptive Cruise Control with Radar
- 360 Camera with Parking Sensors with Auto Park
- Lane Keep Assist, Lane Change
- Bluetooth Phone Set
- Tire Pressure Monitoring System
- Passenger Screen, Fridge, Child Lock
- 3 Perfume with Air Purifier
- Rear AC Controls. Rear Touch Screen
- (2) 50W Wireless Phone Charging Pads
- Electric Side Steps, Roof Rails
- Digital Rear-View Mirror