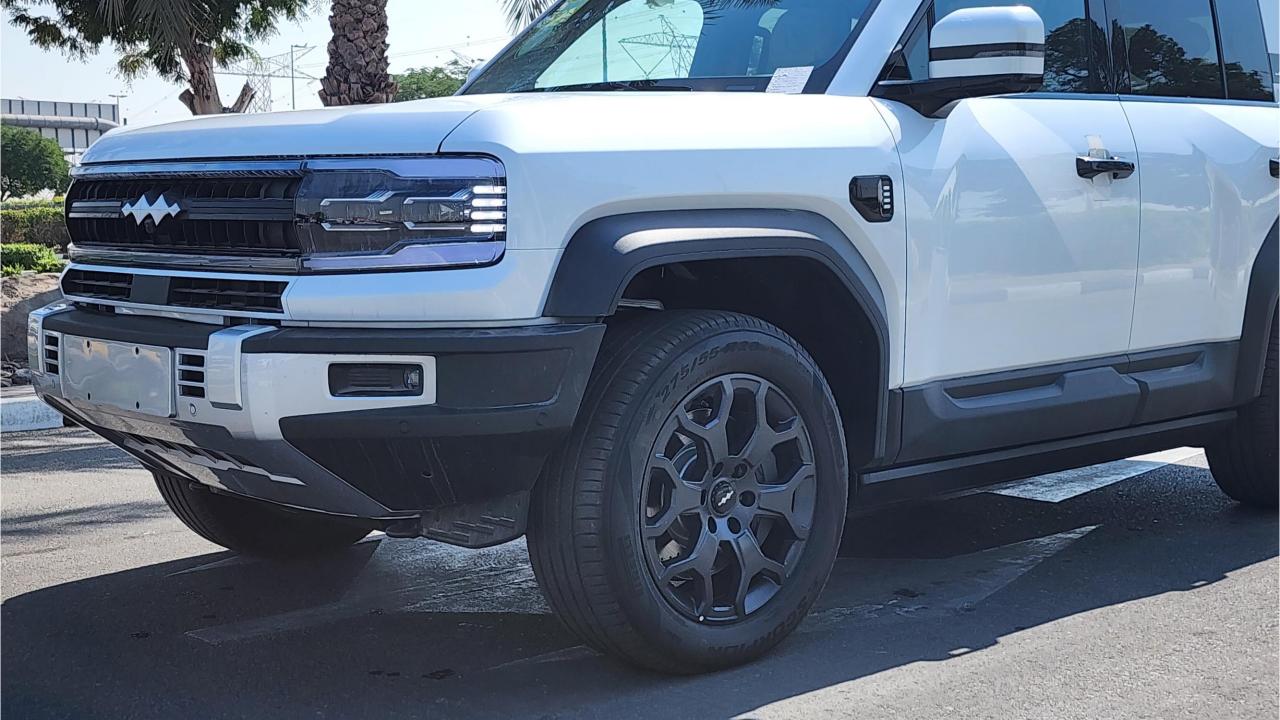

## **PERFORMANCE**

- 7-Seater (2+3+2) Full-Size SUV Plug-In Hybrid 4x4
- 1,200 km Hybrid Range. 100 km EV Range
- 2.0L Turbocharged 4-Cylinder Engine (200 kW Power)
- Dual Motor AWD (200 kW + 300 Kw Power)
- 939 Horsepower. Top Speed 180 km/h
- 0-100 km/h in 4.8 seconds
- 20-inch Rims, Giti Tires
- 3 Differential Lock
- Hydraulic Suspension.
  - Max ground clearance 310mm
  - Normal ground clearance 220 mm