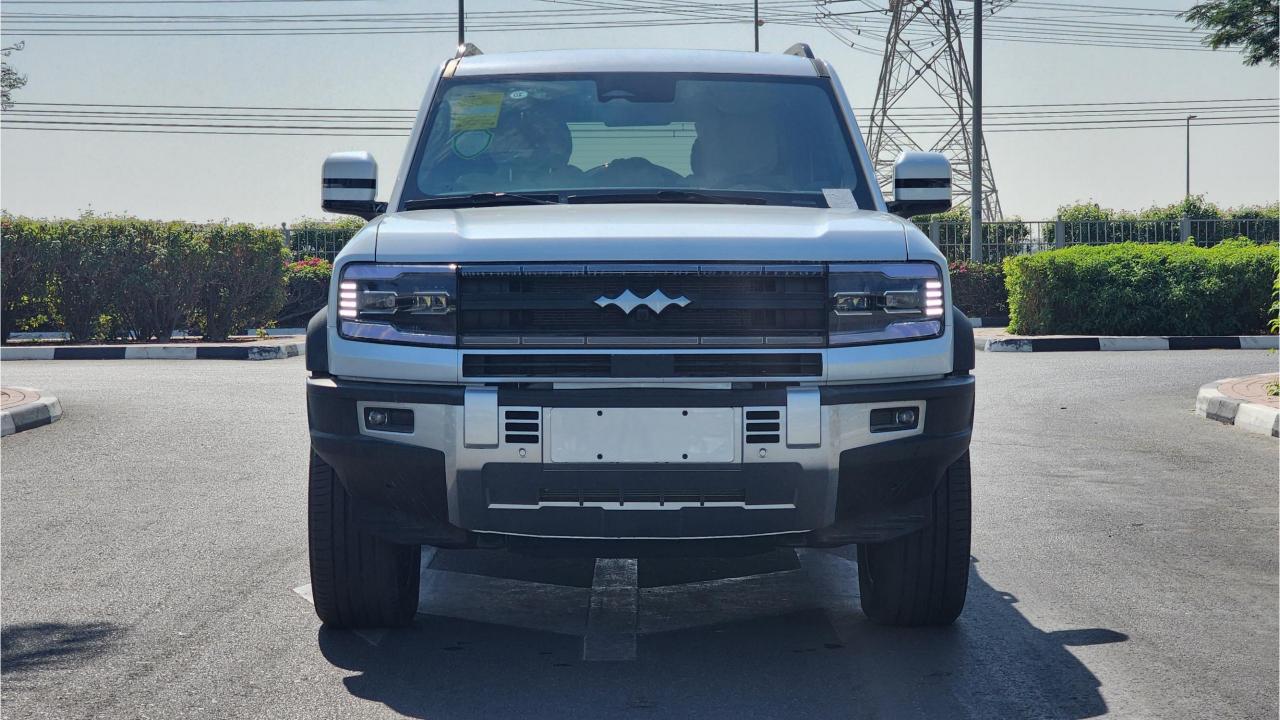

## **PERFORMANCE**

- 7-Seater (2+3+2) Full-Size SUV Plug-In Hybrid 4x4
- 1,200 km Hybrid Range. 100 km EV Range
- 2.0L Turbocharged 4-Cylinder Engine (200 kW Power)
- Dual Motor AWD (200 kW + 300 Kw Power)
- 939 Horsepower. Top Speed 180 km/h
- 0-100 km/h in 4.8 seconds
- 20-inch Rims, Giti Tires
- 3 Differential Lock
- Hydraulic Suspension.
  - Max ground clearance 310mm
  - Normal ground clearance 220 mm

## **FEATURES**

- HUAWEI Driving Assistance System
- Heated & Ventilated Seats with Massage
- Devialet 18-Speaker Sound System
- Panoramic Roof with Power Sunroof
- 50-inch Head-Up Display, Interior Ambient Lighting
- Adaptive Cruise Control with Radar
- 360 Camera with Parking Sensors with Auto Park
- Lane Keep Assist, Lane Change
- Bluetooth Phone Set
- Tire Pressure Monitoring System
- Passenger Screen, Fridge, Child Lock
- 3 Perfume with Air Purifier
- Rear AC Controls. Rear Touch Screen
- (2) 50W Wireless Phone Charging Pads
- Electric Side Steps, Roof Rails
- Digital Rear-View Mirror