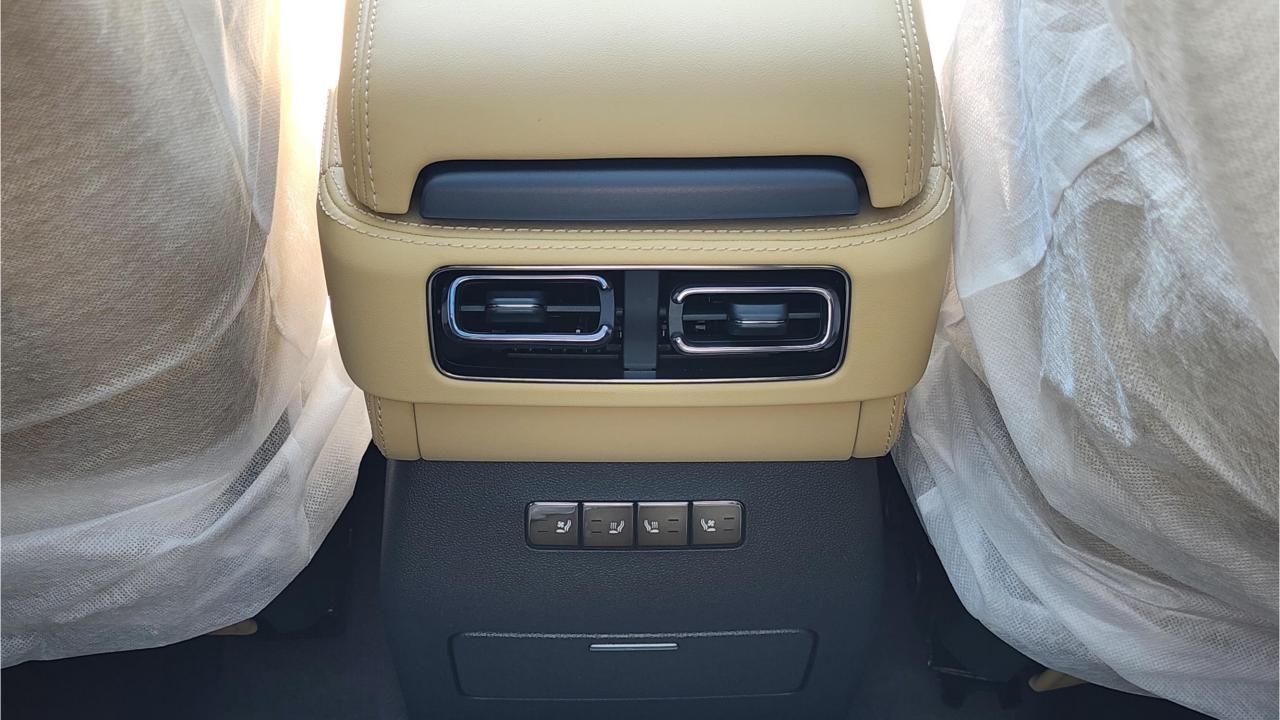

## **FEATURES**

- HUAWEI Driving Assistance System
- Heated & Ventilated Seats with Massage
- Devialet 18-Speaker Sound System
- Panoramic Roof with Power Sunroof
- 50-inch Head-Up Display, Interior Ambient Lighting
- Adaptive Cruise Control with Radar
- 360 Camera with Parking Sensors with Auto Park
- Lane Keep Assist, Lane Change
- Bluetooth Phone Set
- Tire Pressure Monitoring System
- Passenger Screen, Fridge, Child Lock
- 3 Perfume with Air Purifier
- Rear AC Controls. Rear Touch Screen
- (2) 50W Wireless Phone Charging Pads
- Electric Side Steps, Roof Rails
- Digital Rear-View Mirror