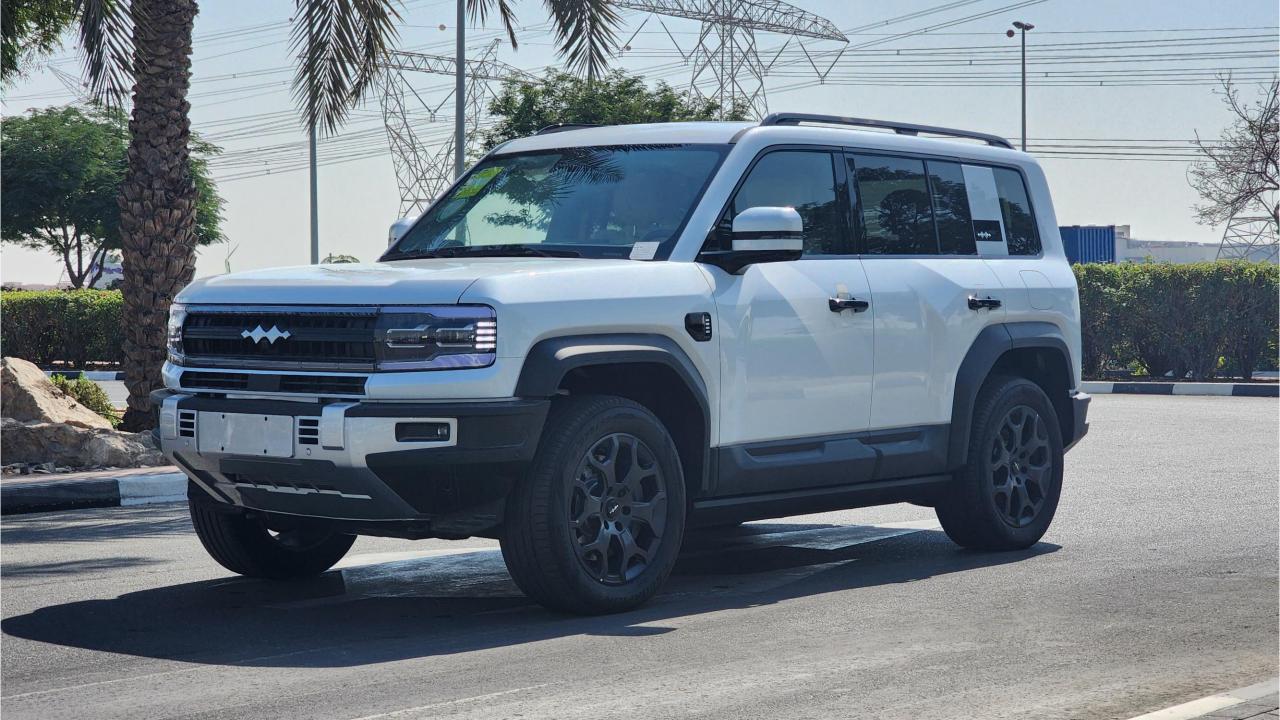

## 2024 BYD LEOPARD 8 FLAGSHIP

## **PERFORMANCE**

- 7-Seater (2+3+2) Full-Size SUV Plug-In Hybrid 4x4
- 1,200 km Hybrid Range. 100 km EV Range
- 2.0L Turbocharged 4-Cylinder Engine (200 kW Power)
- Dual Motor AWD (200 kW + 300 Kw Power)
- 939 Horsepower. Top Speed 180 km/h
- 0-100 km/h in 4.8 seconds
- 20-inch Rims, Giti Tires
- 3 Differential Lock
- Hydraulic Suspension.
  - Max ground clearance 310mm
  - Normal ground clearance 220 mm

## **DIMENSIONS**

5195/1994/1875 mm Wheelbase 2920 mm Curb Weight 2,905 kg