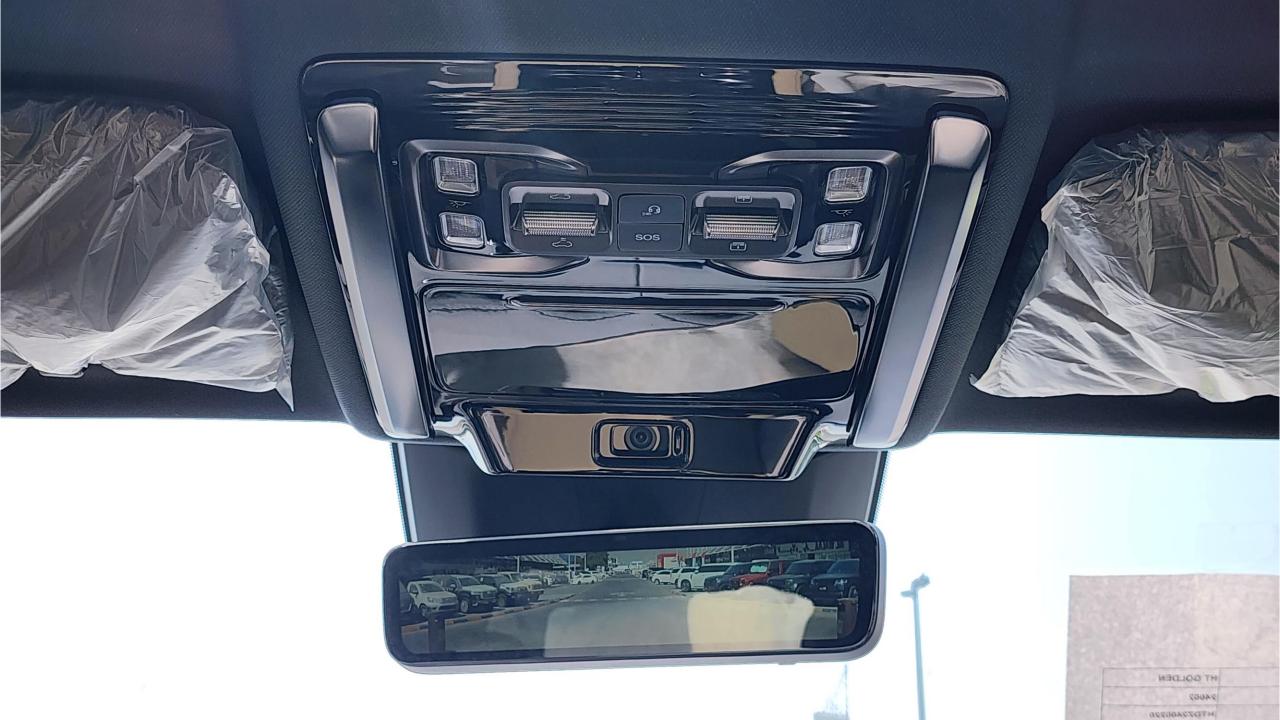

## **FEATURES**

- HUAWEI Driving Assistance System
- Heated & Ventilated Seats with Massage
- Devialet 18-Speaker Sound System
- Panoramic Roof with Power Sunroof
- 50-inch Head-Up Display, Interior Ambient Lighting
- Adaptive Cruise Control with Radar
- 360 Camera with Parking Sensors with Auto Park
- Lane Keep Assist, Lane Change
- Bluetooth Phone Set
- Tire Pressure Monitoring System
- Passenger Screen, Fridge, Child Lock
- 3 Perfume with Air Purifier
- Rear AC Controls. Rear Touch Screen
- (2) 50W Wireless Phone Charging Pads
- Electric Side Steps, Roof Rails
- Digital Rear-View Mirror