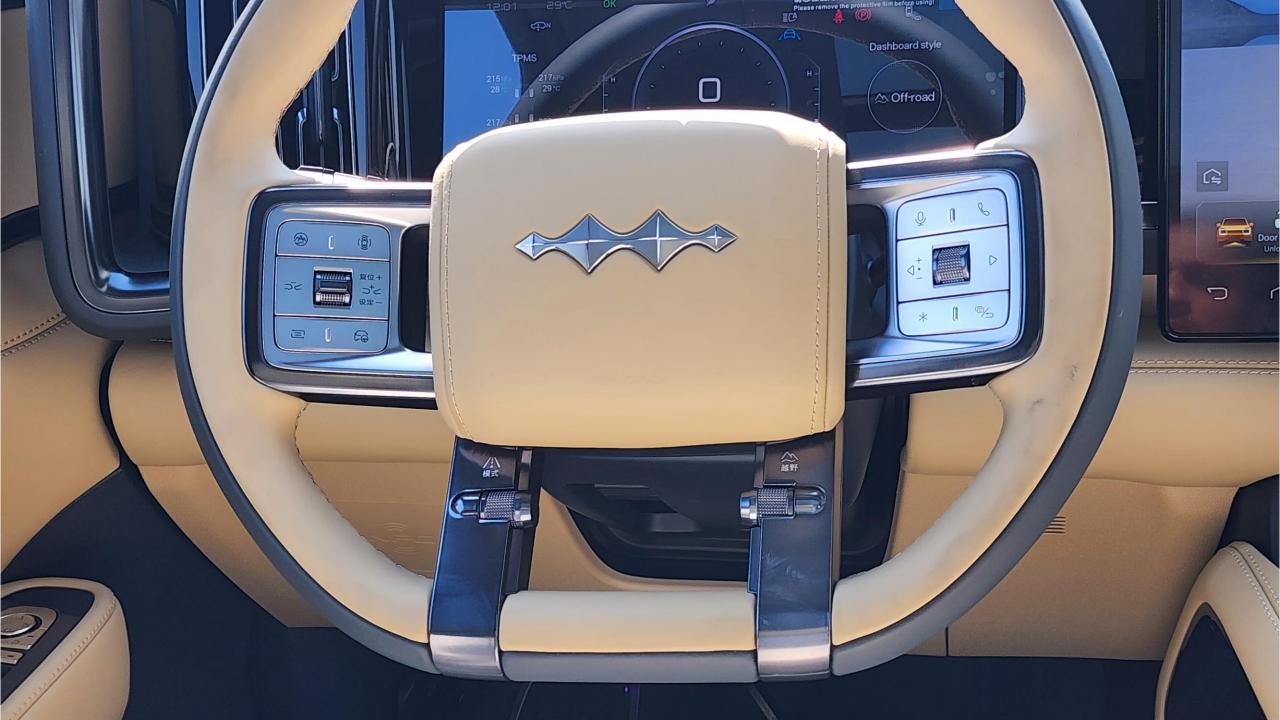

## **FEATURES**

- HUAWEI Driving Assistance System
- Heated & Ventilated Seats with Massage
- Devialet 18-Speaker Sound System
- Panoramic Roof with Power Sunroof
- 50-inch Head-Up Display, Interior Ambient Lighting
- Adaptive Cruise Control with Radar
- 360 Camera with Parking Sensors with Auto Park
- Lane Keep Assist, Lane Change
- Bluetooth Phone Set
- Tire Pressure Monitoring System
- Passenger Screen, Fridge, Child Lock
- 3 Perfume with Air Purifier
- Rear AC Controls. Rear Touch Screen
- (2) 50W Wireless Phone Charging Pads
- Electric Side Steps, Roof Rails
- Digital Rear-View Mirror