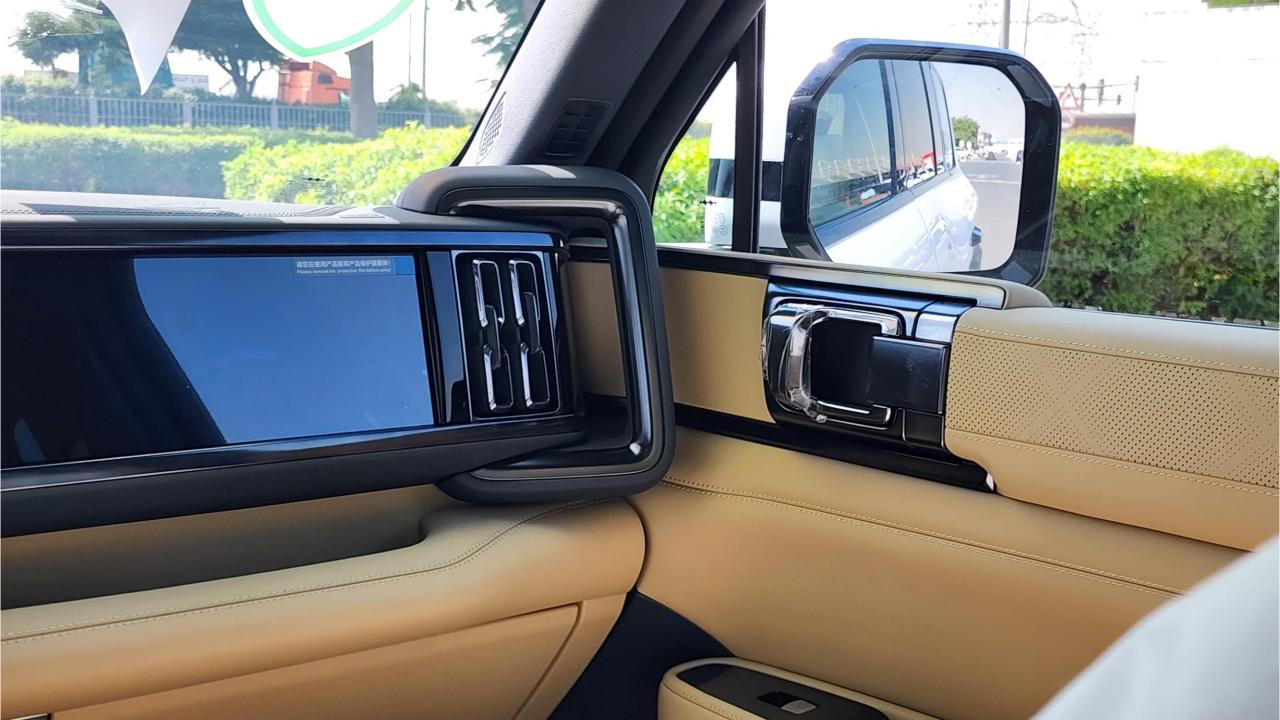

## **FEATURES**

- HUAWEI Driving Assistance System
- Heated & Ventilated Seats with Massage
- Devialet 18-Speaker Sound System
- Panoramic Roof with Power Sunroof
- 50-inch Head-Up Display, Interior Ambient Lighting
- Adaptive Cruise Control with Radar
- 360 Camera with Parking Sensors with Auto Park
- Lane Keep Assist, Lane Change
- Bluetooth Phone Set
- Tire Pressure Monitoring System
- Passenger Screen, Fridge, Child Lock
- 3 Perfume with Air Purifier
- Rear AC Controls. Rear Touch Screen
- (2) 50W Wireless Phone Charging Pads
- Electric Side Steps, Roof Rails
- Digital Rear-View Mirror