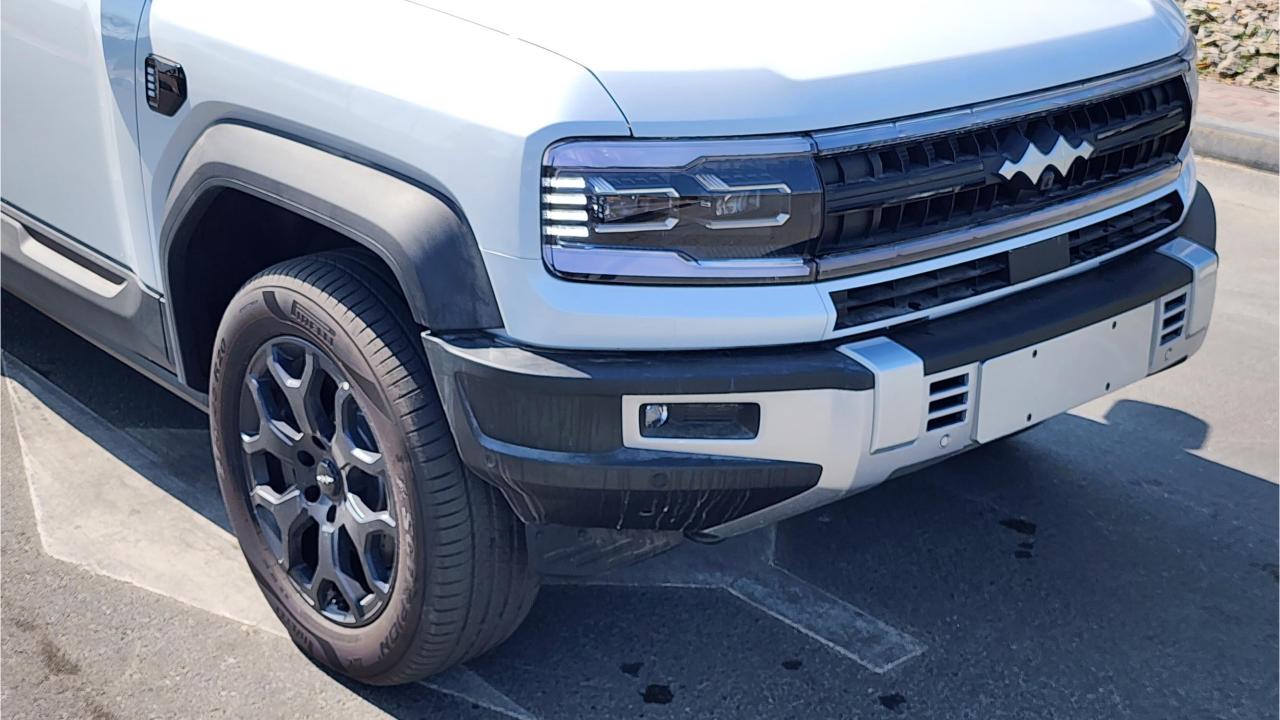

## **PERFORMANCE**

- 7-Seater (2+3+2) Full-Size SUV Plug-In Hybrid 4x4
- 1,200 km Hybrid Range. 100 km EV Range
- 2.0L Turbocharged 4-Cylinder Engine (200 kW Power)
- Dual Motor AWD (200 kW + 300 Kw Power)
- 939 Horsepower. Top Speed 180 km/h
- 0-100 km/h in 4.8 seconds
- 20-inch Rims, Giti Tires
- 3 Differential Lock
- Hydraulic Suspension.
  - Max ground clearance 310mm
  - Normal ground clearance 220 mm

## **FEATURES**

- HUAWEI Driving Assistance System
- Heated & Ventilated Seats with Massage
- Devialet 18-Speaker Sound System
- Panoramic Roof with Power Sunroof
- 50-inch Head-Up Display, Interior Ambient Lighting
- Adaptive Cruise Control with Radar
- 360 Camera with Parking Sensors with Auto Park
- Lane Keep Assist, Lane Change
- Bluetooth Phone Set
- Tire Pressure Monitoring System
- Passenger Screen, Fridge, Child Lock
- 3 Perfume with Air Purifier
- Rear AC Controls. Rear Touch Screen
- (2) 50W Wireless Phone Charging Pads
- Electric Side Steps, Roof Rails
- Digital Rear-View Mirror