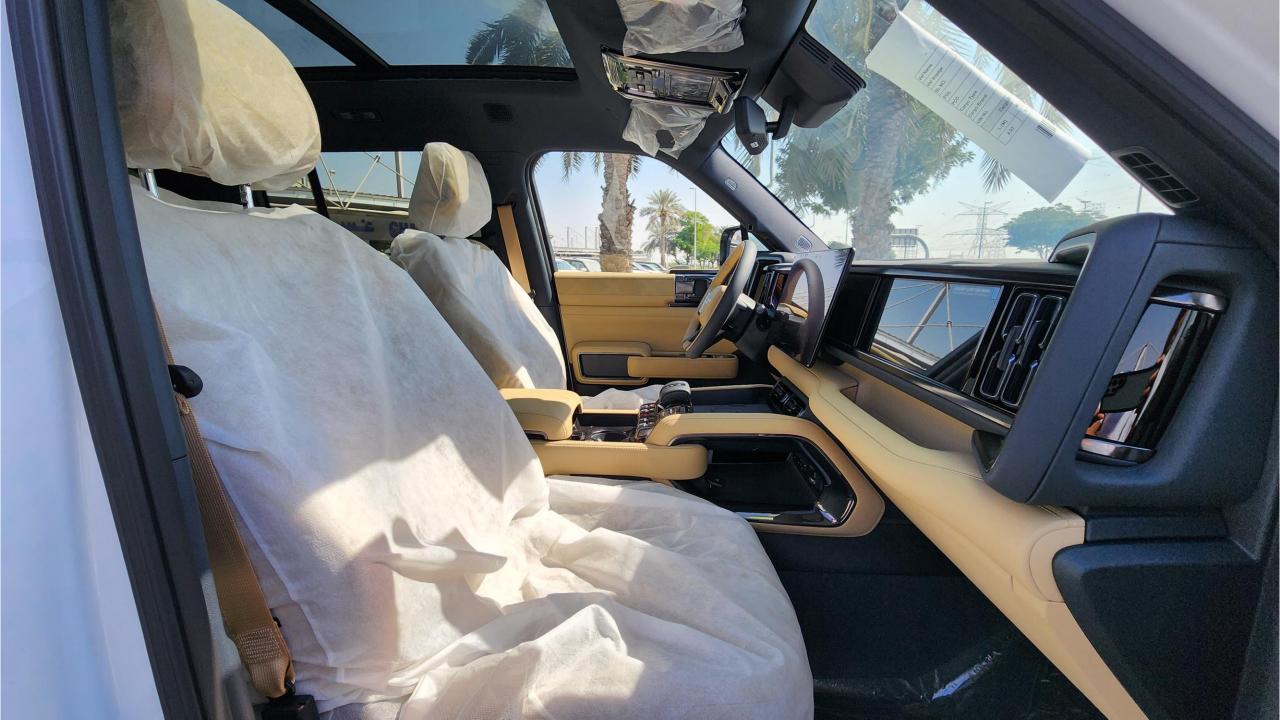

## **FEATURES**

- HUAWEI Driving Assistance System
- Heated & Ventilated Seats with Massage
- Devialet 18-Speaker Sound System
- Panoramic Roof with Power Sunroof
- 50-inch Head-Up Display, Interior Ambient Lighting
- Adaptive Cruise Control with Radar
- 360 Camera with Parking Sensors with Auto Park
- Lane Keep Assist, Lane Change
- Bluetooth Phone Set
- Tire Pressure Monitoring System
- Passenger Screen, Fridge, Child Lock
- 3 Perfume with Air Purifier
- Rear AC Controls. Rear Touch Screen
- (2) 50W Wireless Phone Charging Pads
- Electric Side Steps, Roof Rails
- Digital Rear-View Mirror