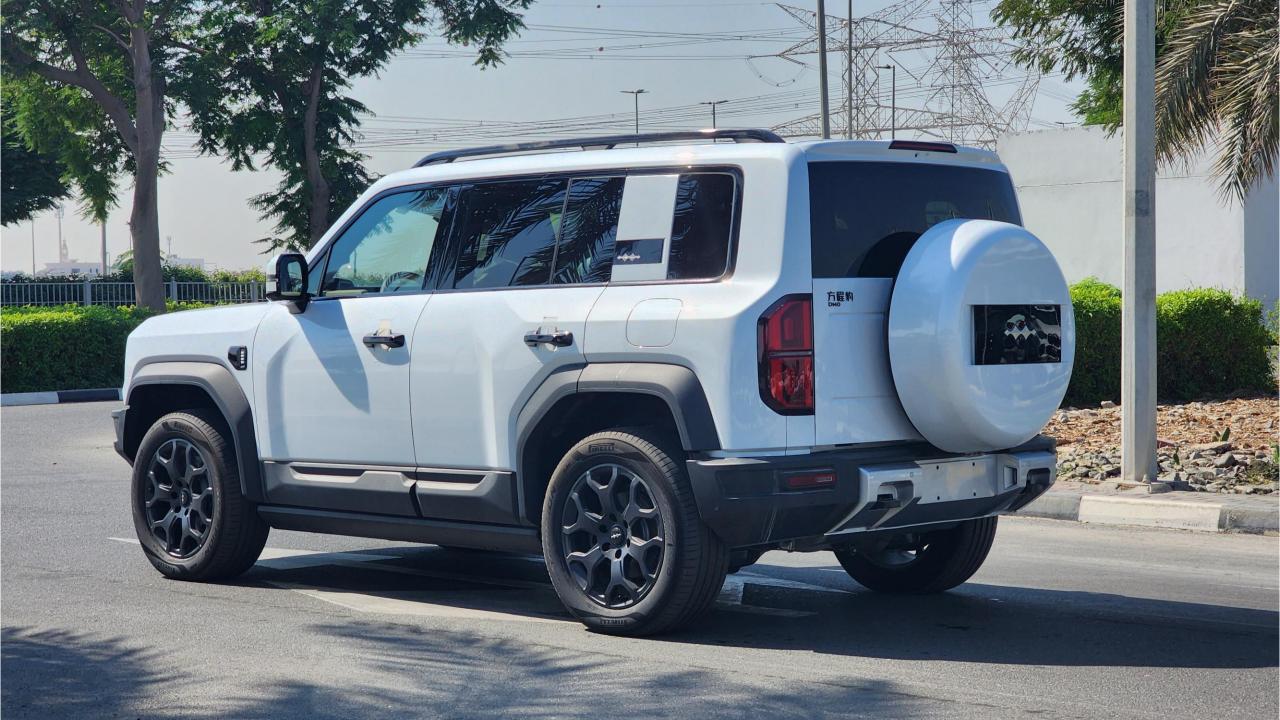

ground clearance 310mm
  - Normal ground clearance 220 mm

## **DIMENSIONS**

5195/1994/1875 mm Wheelbase 2920 mm Curb Weight 2,905 kg

## **FEATURES**

- HUAWEI Driving Assistance System
- Heated & Ventilated Seats with Massage
- Devialet 18-Speaker Sound System
- Panoramic Roof with Power Sunroof
- 50-inch Head-Up Display, Interior Ambient Lighting
- Adaptive Cruise Control with Radar
- 360 Camera with Parking Sensors with Auto Park
- Lane Keep Assist, Lane Change
- Bluetooth Phone Set
- Tire Pressure Monitoring System
- Passenger Screen, Fridge, Child Lock
- 3 Perfume with Air Purifier
- Rear AC Controls. Rear Touch Screen
- (2) 50W Wireless Phone Charging Pads
- Electric Side Steps, Roof Rails
- Digital Rear-View Mirror