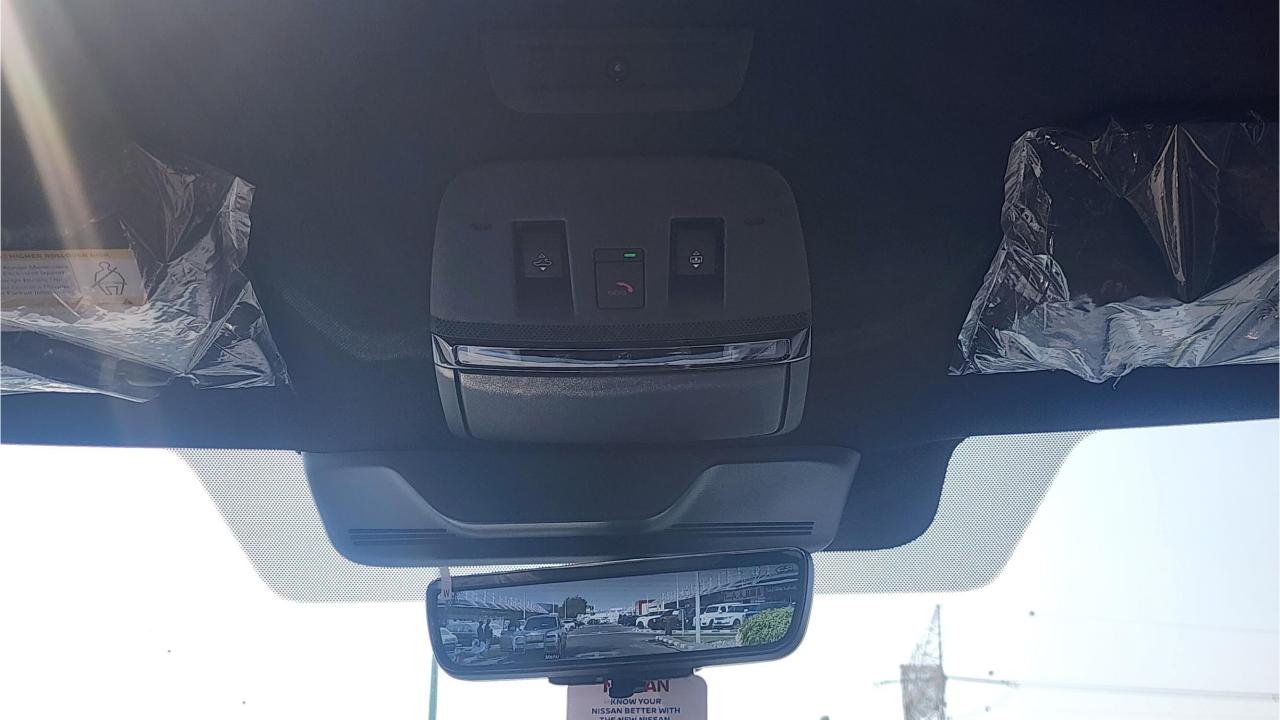

## **FEATURES**

- Piano Button E-Shifter
- ProPilot Driving Assistance
- Adaptive Cruise Control
- Ventilated Seats Heat & Cool
- Google Assistant, Google Maps, Google Play
- Remote Door Control & Engine Start by Phone App
- 28.5-inch Monolith Display
- Klipsch Premium Audio Surround Sound System
- Parking Sensors with 360 Camera
- Rear AC Controls
- Rear TVs
- Panoramic Roof with Power Sunroof
- Cool Box