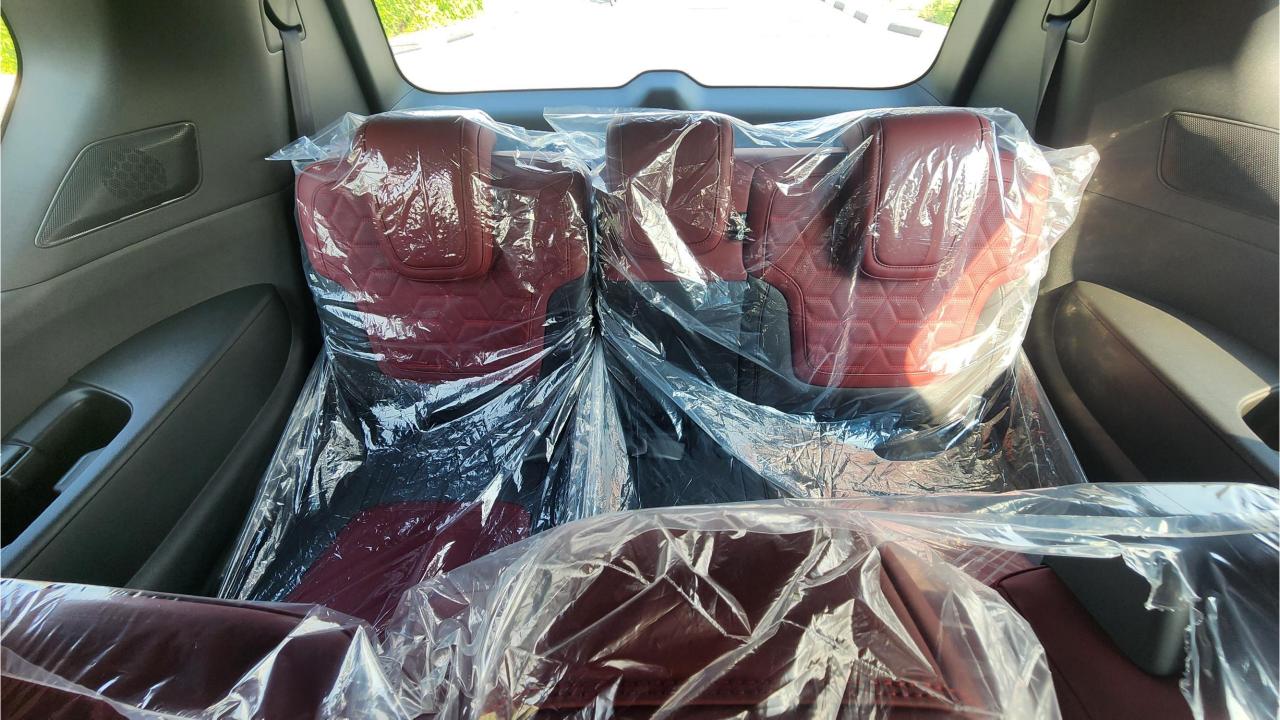

## 2025 NISSAN PATROL TITANIUM

## **FEATURES**

- Piano Button E-Shifter
- ProPilot Driving Assistance
- Adaptive Cruise Control
- Ventilated Seats Heat & Cool
- Google Assistant, Google Maps, Google Play
- Remote Door Control & Engine Start by Phone App
- 28.5-inch Monolith Display
- Klipsch Premium Audio Surround Sound System
- Parking Sensors with 360 Camera
- Rear AC Controls
- Rear TVs
- Panoramic Roof with Power Sunroof
- Cool Box