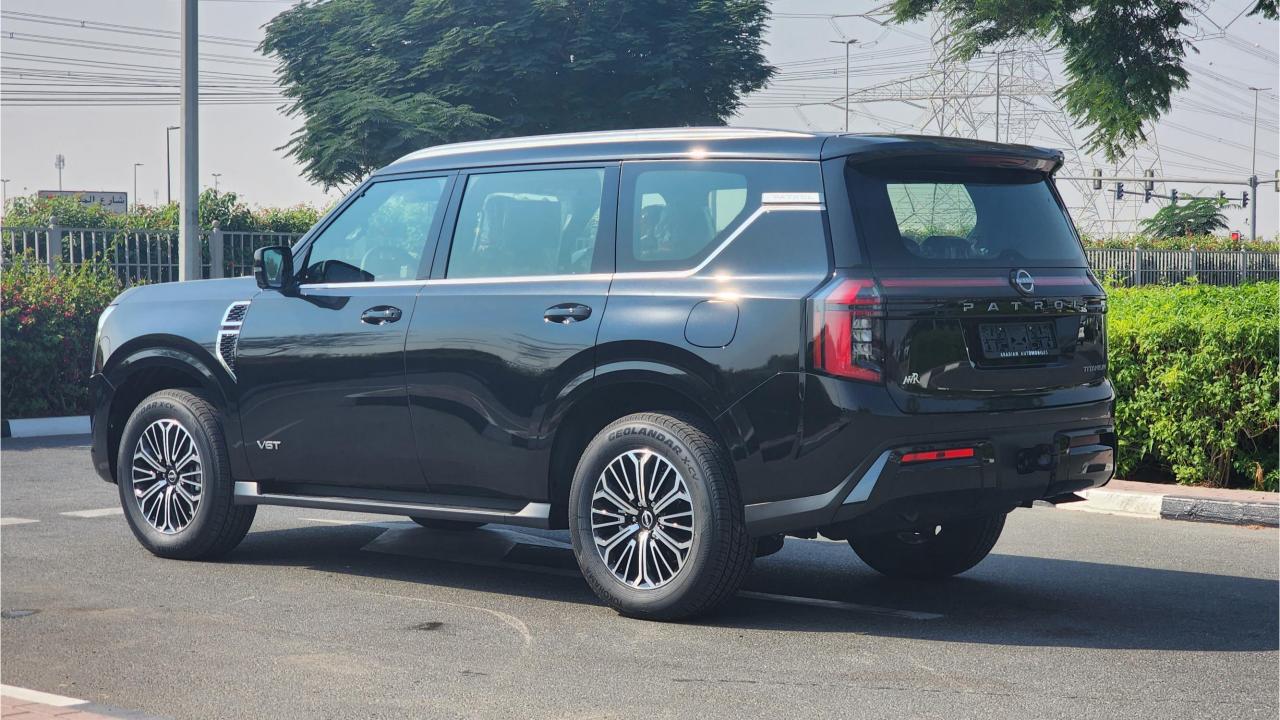

## 2025 NISSAN PATROL TITANIUM

## **PERFORMANCE**

- 8-Seater Brand new Luxury Full-Size SUV 4x4
- 3.5L V6 Twin-Turbo
- 425 Horsepower
- 700 Nm Torque
- 0-100 km/h in 7.2 seconds
- 9-Speed Automatic Transmission
- Rock, Sand, Eco, Mud, Standard, Sport Drive Modes