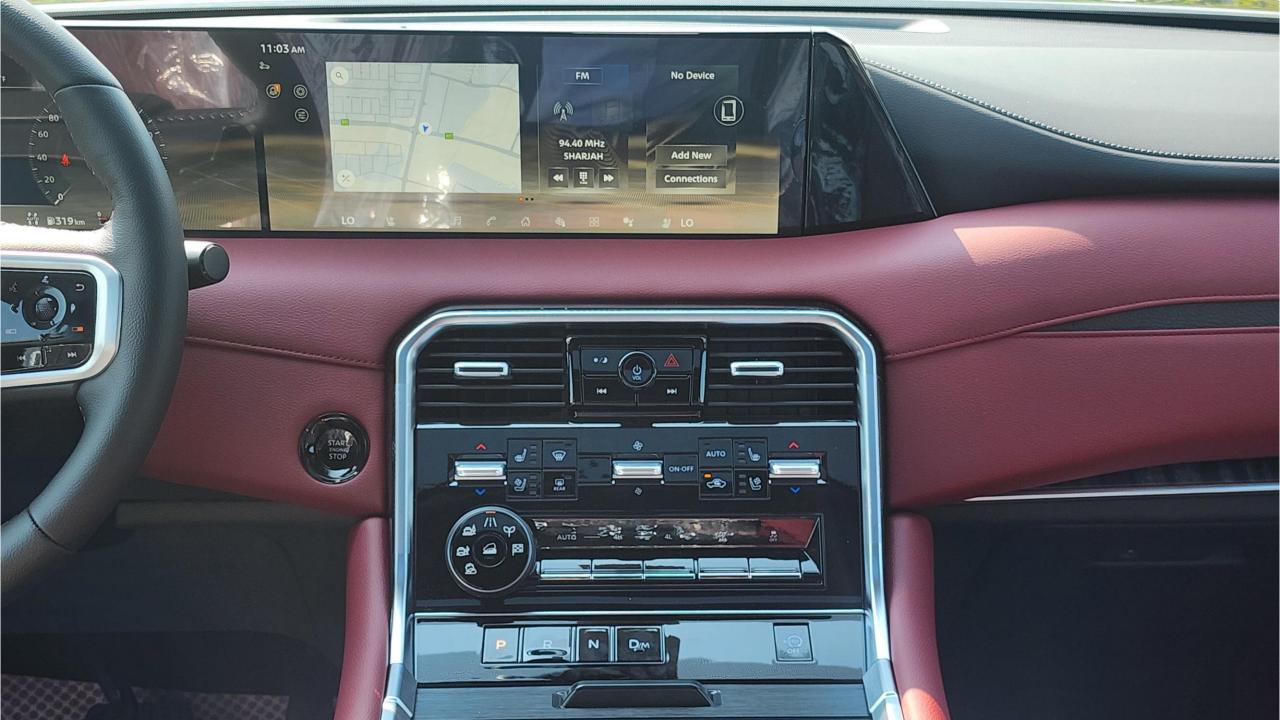

## **FEATURES**

- Piano Button E-Shifter
- ProPilot Driving Assistance
- Adaptive Cruise Control
- Ventilated Seats Heat & Cool
- Google Assistant, Google Maps, Google Play
- Remote Door Control & Engine Start by Phone App
- 28.5-inch Monolith Display
- Klipsch Premium Audio Surround Sound System
- Parking Sensors with 360 Camera
- Rear AC Controls
- Rear TVs
- Panoramic Roof with Power Sunroof
- Cool Box