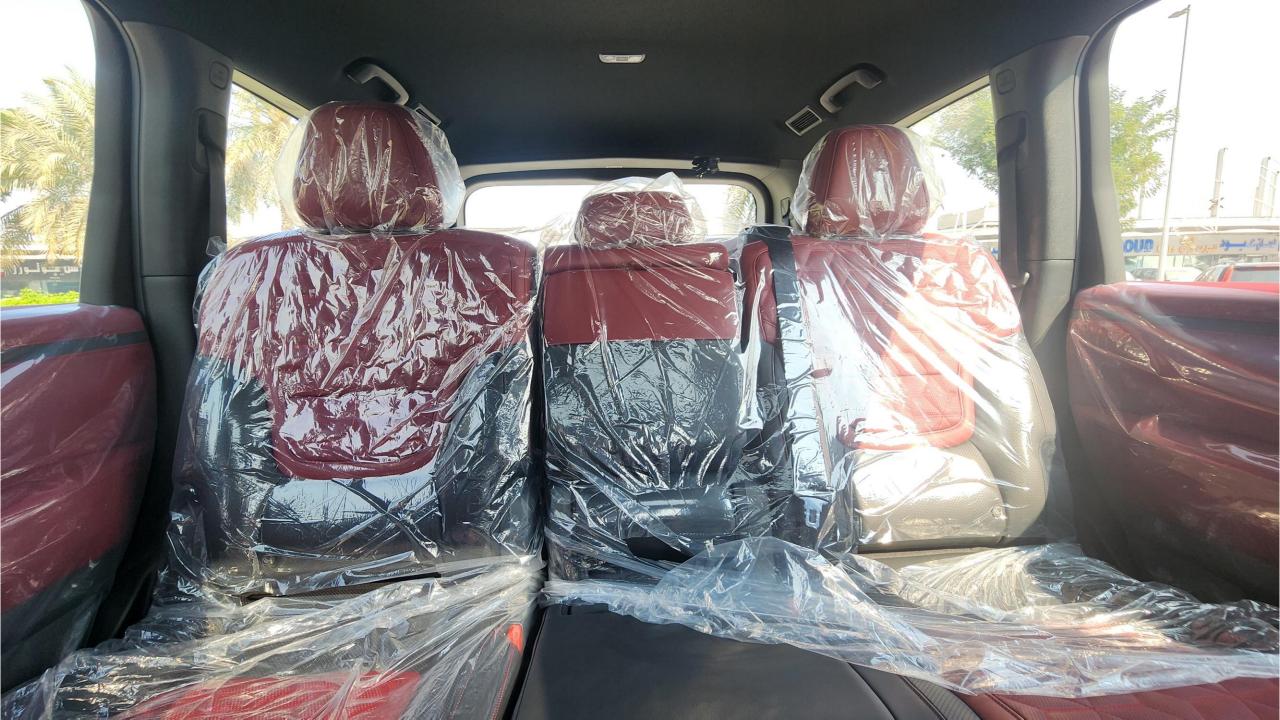

## 2025 NISSAN PATROL TITANIUM

## **FEATURES**

- Piano Button E-Shifter
- ProPilot Driving Assistance
- Adaptive Cruise Control
- Ventilated Seats Heat & Cool
- Google Assistant, Google Maps, Google Play
- Remote Door Control & Engine Start by Phone App
- 28.5-inch Monolith Display
- Klipsch Premium Audio Surround Sound System
- Parking Sensors with 360 Camera
- Rear AC Controls
- Rear TVs
- Panoramic Roof with Power Sunroof
- Cool Box