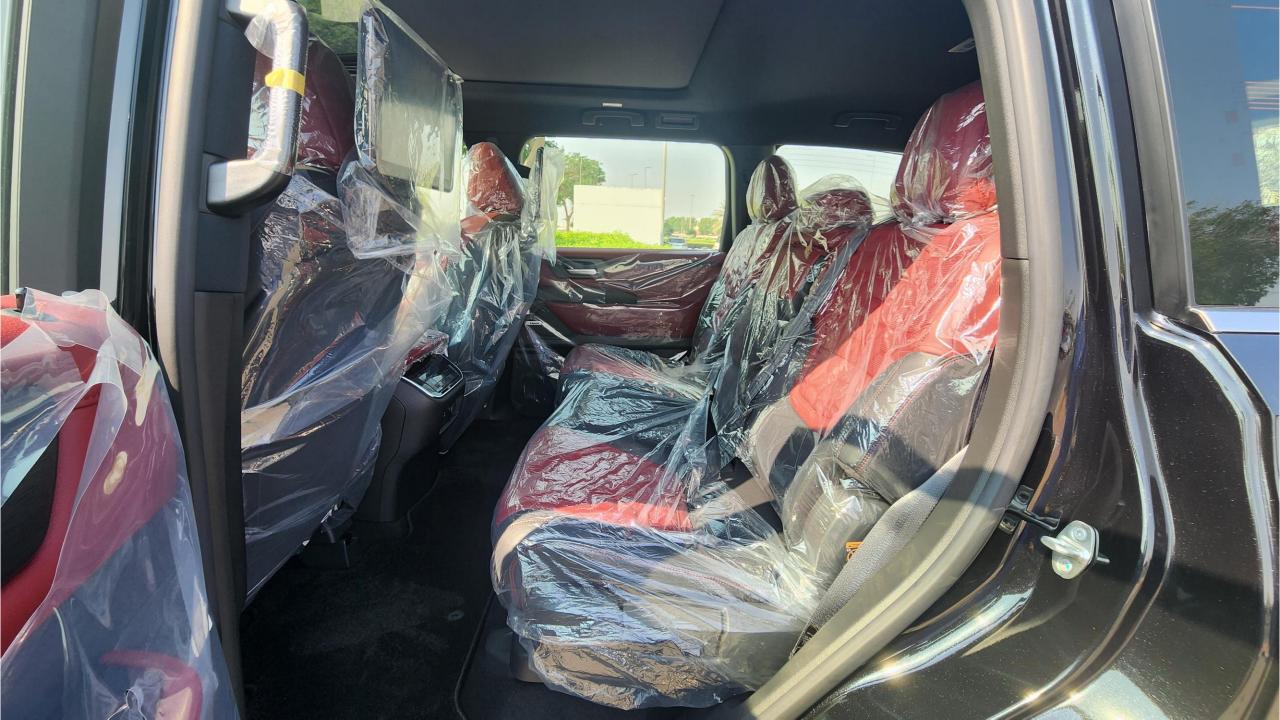

## 2025 NISSAN PATROL TITANIUM

## **FEATURES**

- Piano Button E-Shifter
- ProPilot Driving Assistance
- Adaptive Cruise Control
- Ventilated Seats Heat & Cool
- Google Assistant, Google Maps, Google Play
- Remote Door Control & Engine Start by Phone App
- 28.5-inch Monolith Display
- Klipsch Premium Audio Surround Sound System
- Parking Sensors with 360 Camera
- Rear AC Controls
- Rear TVs
- Panoramic Roof with Power Sunroof
- Cool Box