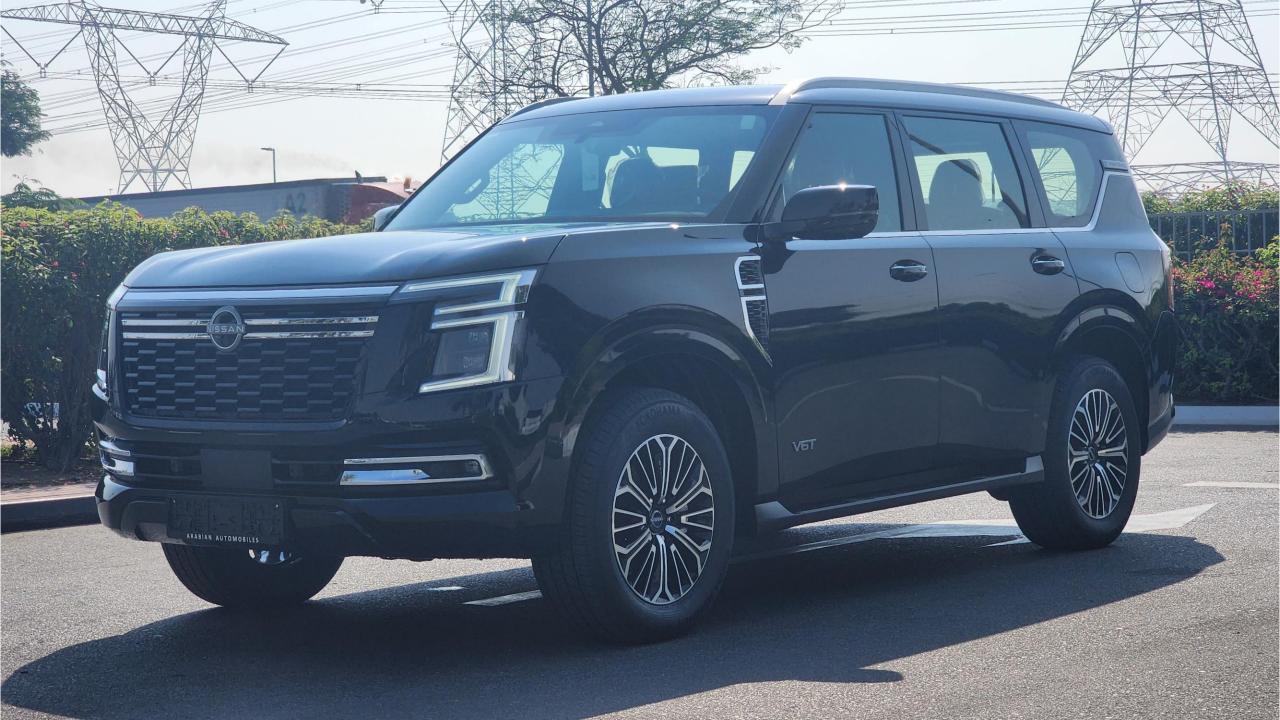

## 2025 NISSAN PATROL TITANIUM

## **PERFORMANCE**

- 8-Seater Brand new Luxury Full-Size SUV 4x4
- 3.5L V6 Twin-Turbo
- 425 Horsepower
- 700 Nm Torque
- 0-100 km/h in 7.2 seconds
- 9-Speed Automatic Transmission
- Rock, Sand, Eco, Mud, Standard, Sport Drive Modes