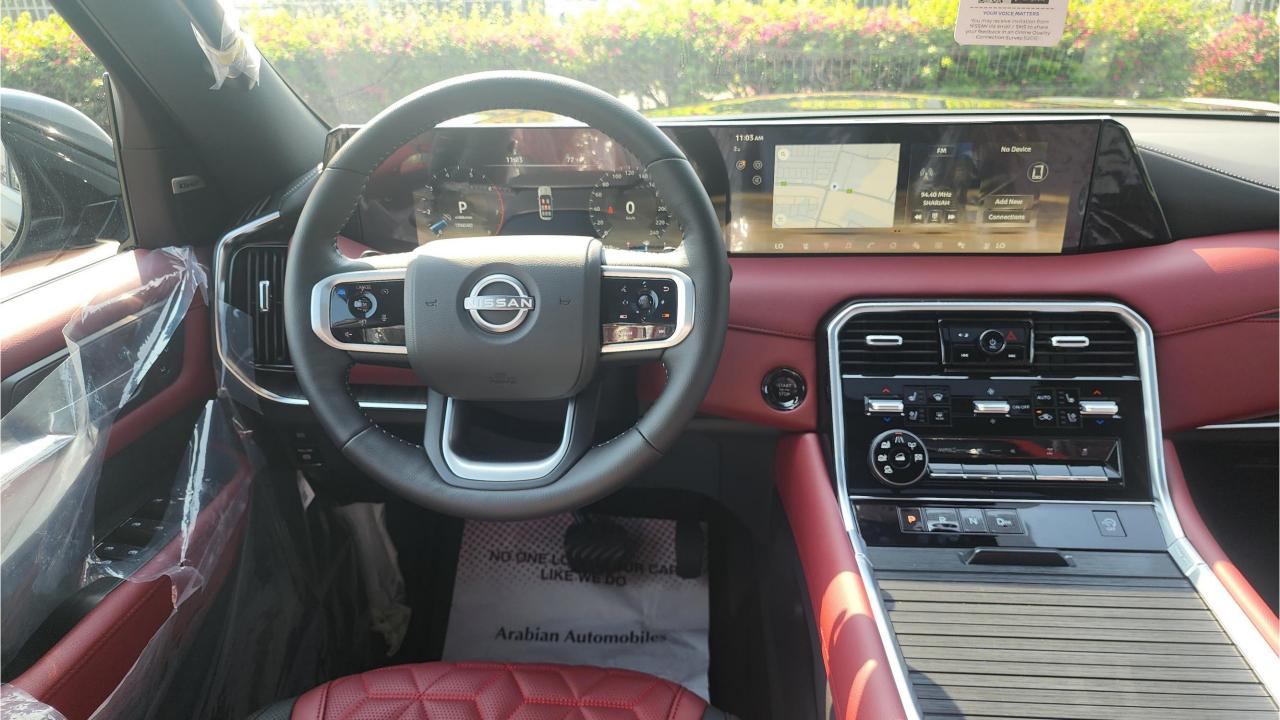

## **FEATURES**

- Piano Button E-Shifter
- ProPilot Driving Assistance
- Adaptive Cruise Control
- Ventilated Seats Heat & Cool
- Google Assistant, Google Maps, Google Play
- Remote Door Control & Engine Start by Phone App
- 28.5-inch Monolith Display
- Klipsch Premium Audio Surround Sound System
- Parking Sensors with 360 Camera
- Rear AC Controls
- Rear TVs
- Panoramic Roof with Power Sunroof
- Cool Box