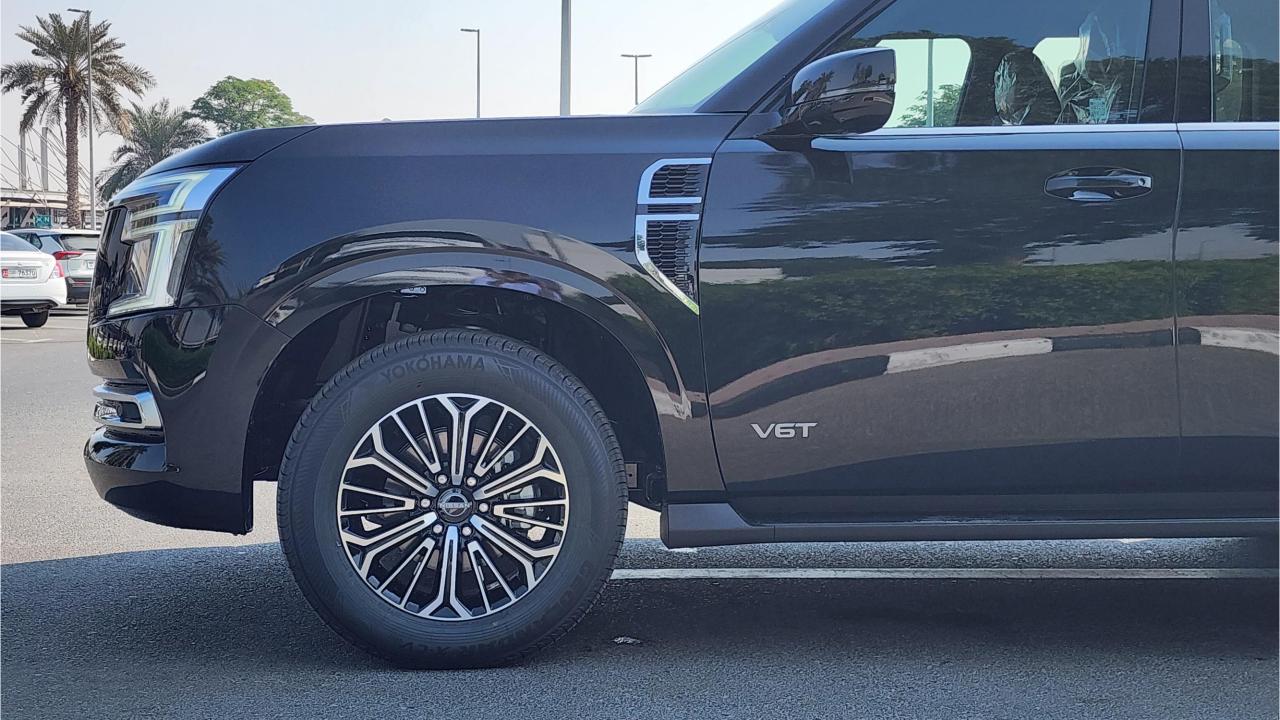

## **PERFORMANCE**

- 8-Seater Brand new Luxury Full-Size SUV 4x4
- 3.5L V6 Twin-Turbo
- 425 Horsepower
- 700 Nm Torque
- 0-100 km/h in 7.2 seconds
- 9-Speed Automatic Transmission
- Rock, Sand, Eco, Mud, Standard, Sport Drive Modes