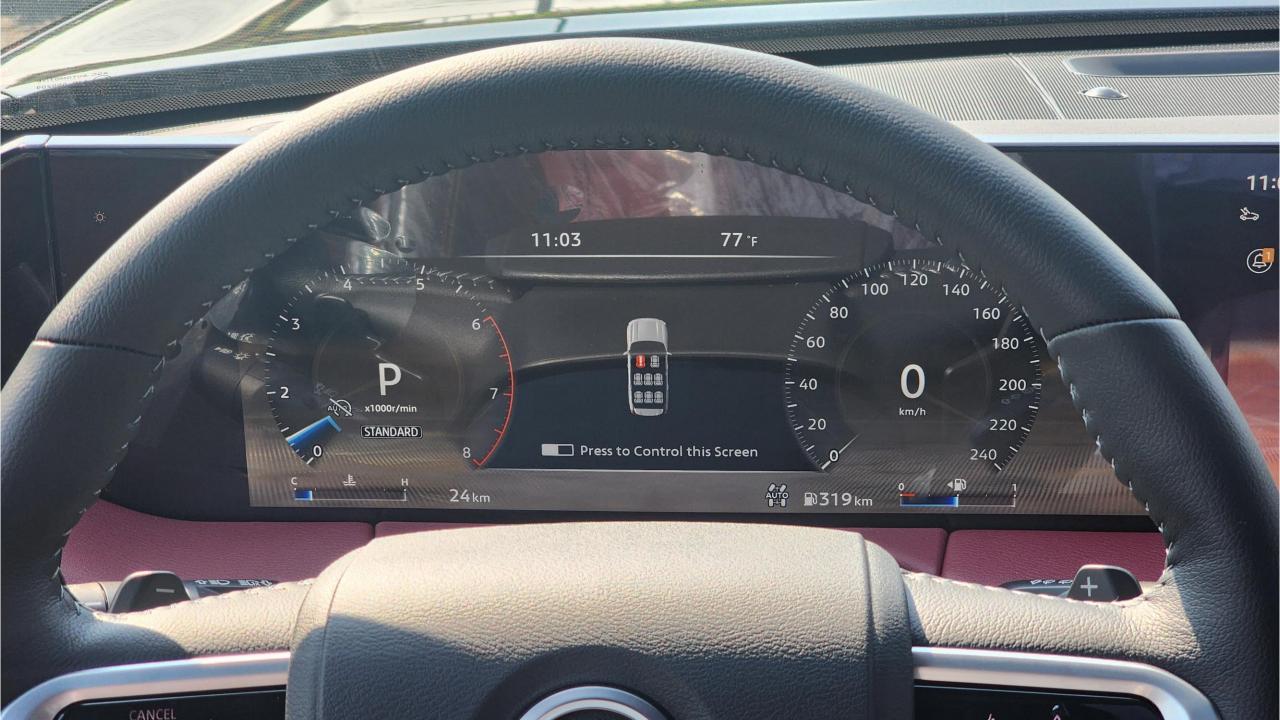

## **FEATURES**

- Piano Button E-Shifter
- ProPilot Driving Assistance
- Adaptive Cruise Control
- Ventilated Seats Heat & Cool
- Google Assistant, Google Maps, Google Play
- Remote Door Control & Engine Start by Phone App
- 28.5-inch Monolith Display
- Klipsch Premium Audio Surround Sound System
- Parking Sensors with 360 Camera
- Rear AC Controls
- Rear TVs
- Panoramic Roof with Power Sunroof
- Cool Box