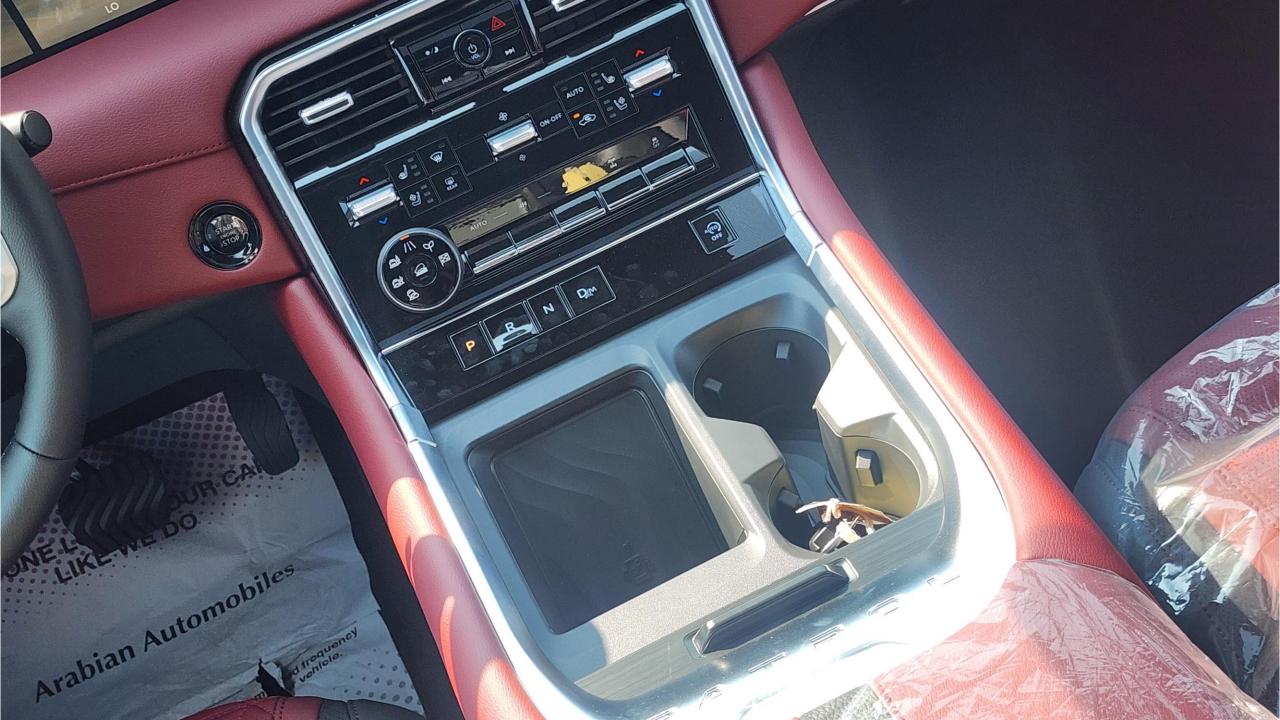

## **FEATURES**

- Piano Button E-Shifter
- ProPilot Driving Assistance
- Adaptive Cruise Control
- Ventilated Seats Heat & Cool
- Google Assistant, Google Maps, Google Play
- Remote Door Control & Engine Start by Phone App
- 28.5-inch Monolith Display
- Klipsch Premium Audio Surround Sound System
- Parking Sensors with 360 Camera
- Rear AC Controls
- Rear TVs
- Panoramic Roof with Power Sunroof
- Cool Box