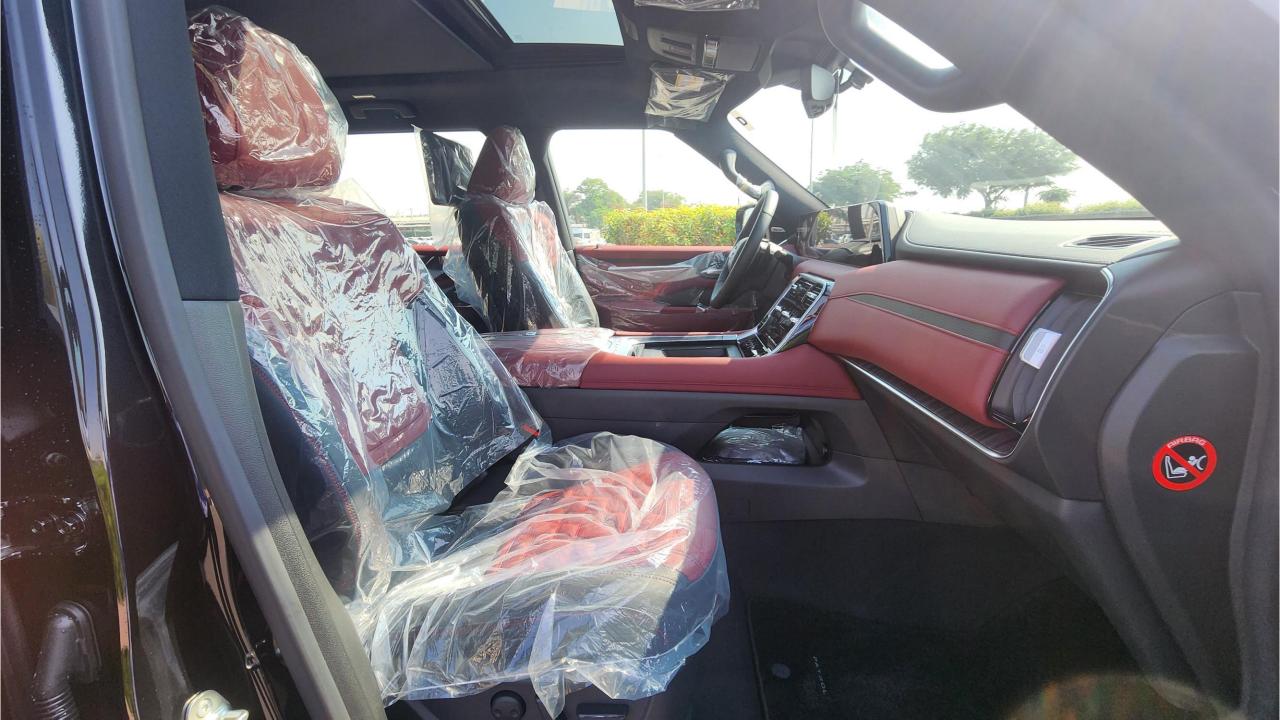

## **FEATURES**

- Piano Button E-Shifter
- ProPilot Driving Assistance
- Adaptive Cruise Control
- Ventilated Seats Heat & Cool
- Google Assistant, Google Maps, Google Play
- Remote Door Control & Engine Start by Phone App
- 28.5-inch Monolith Display
- Klipsch Premium Audio Surround Sound System
- Parking Sensors with 360 Camera
- Rear AC Controls
- Rear TVs
- Panoramic Roof with Power Sunroof
- Cool Box