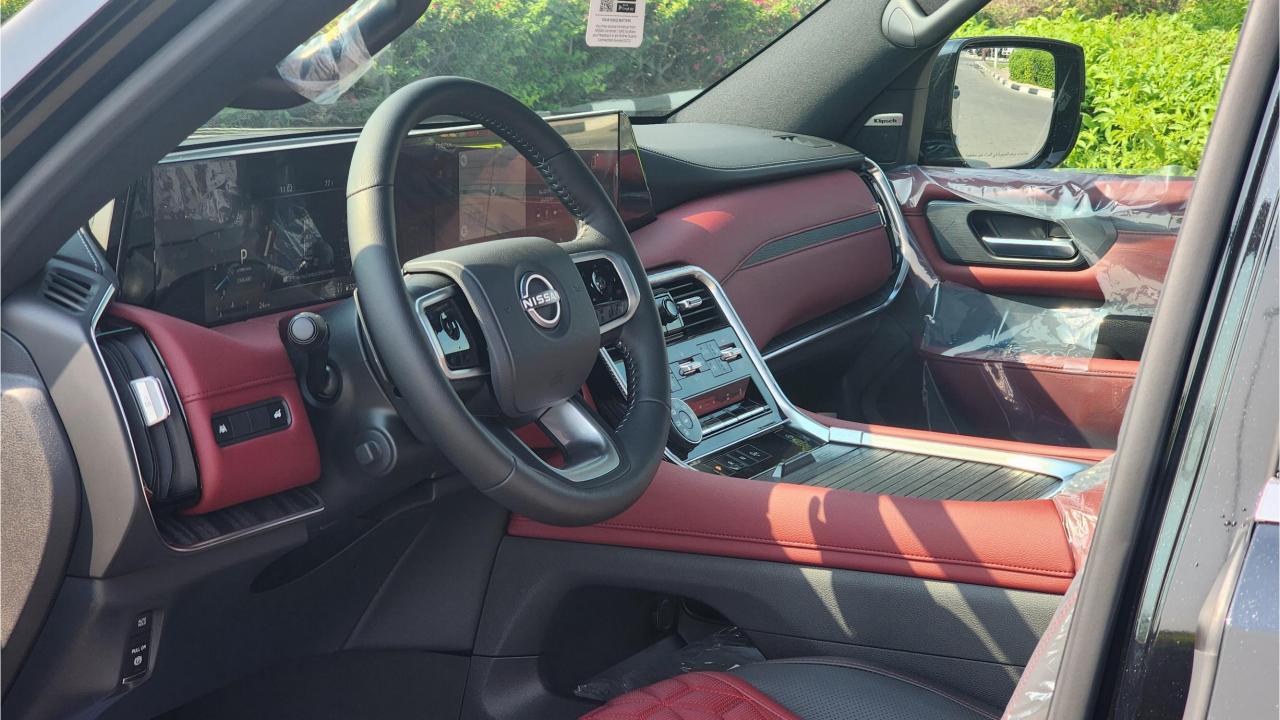

## **FEATURES**

- Piano Button E-Shifter
- ProPilot Driving Assistance
- Adaptive Cruise Control
- Ventilated Seats Heat & Cool
- Google Assistant, Google Maps, Google Play
- Remote Door Control & Engine Start by Phone App
- 28.5-inch Monolith Display
- Klipsch Premium Audio Surround Sound System
- Parking Sensors with 360 Camera
- Rear AC Controls
- Rear TVs
- Panoramic Roof with Power Sunroof
- Cool Box