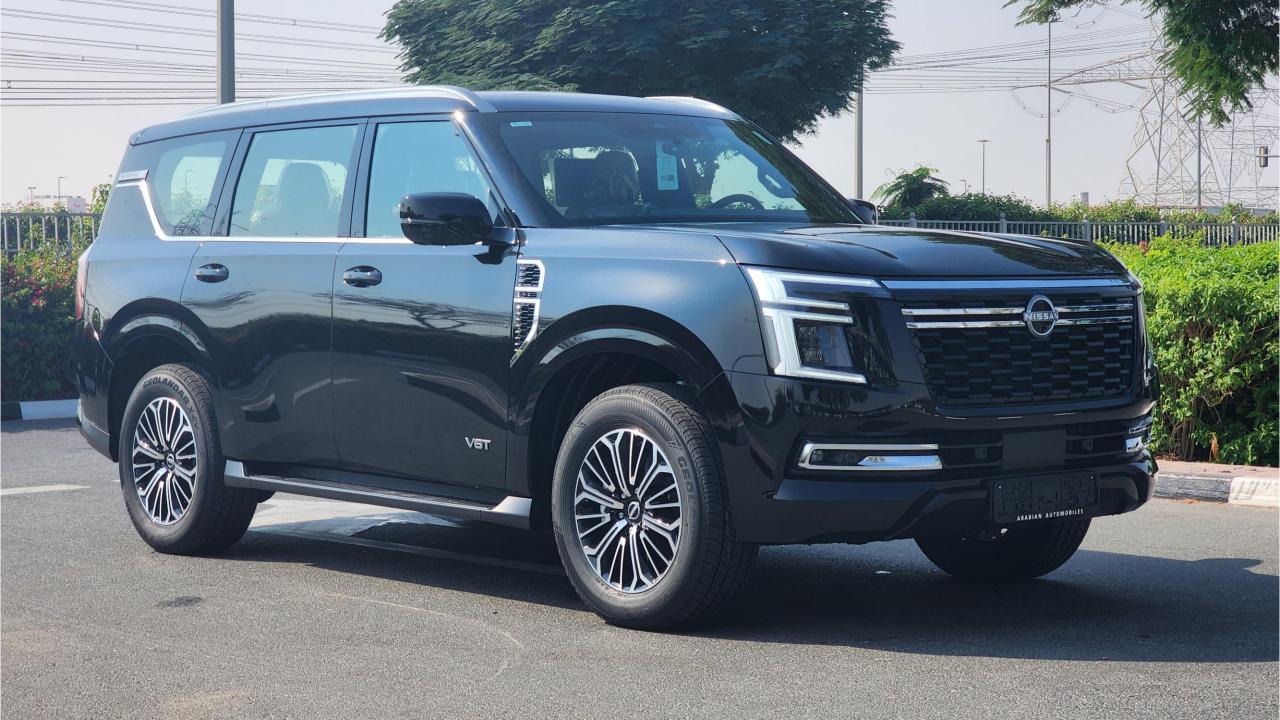

## 2025 NISSAN PATROL TITANIUM

## **PERFORMANCE**

- 8-Seater Brand new Luxury Full-Size SUV 4x4
- 3.5L V6 Twin-Turbo
- 425 Horsepower
- 700 Nm Torque
- 0-100 km/h in 7.2 seconds
- 9-Speed Automatic Transmission
- Rock, Sand, Eco, Mud, Standard, Sport Drive Modes