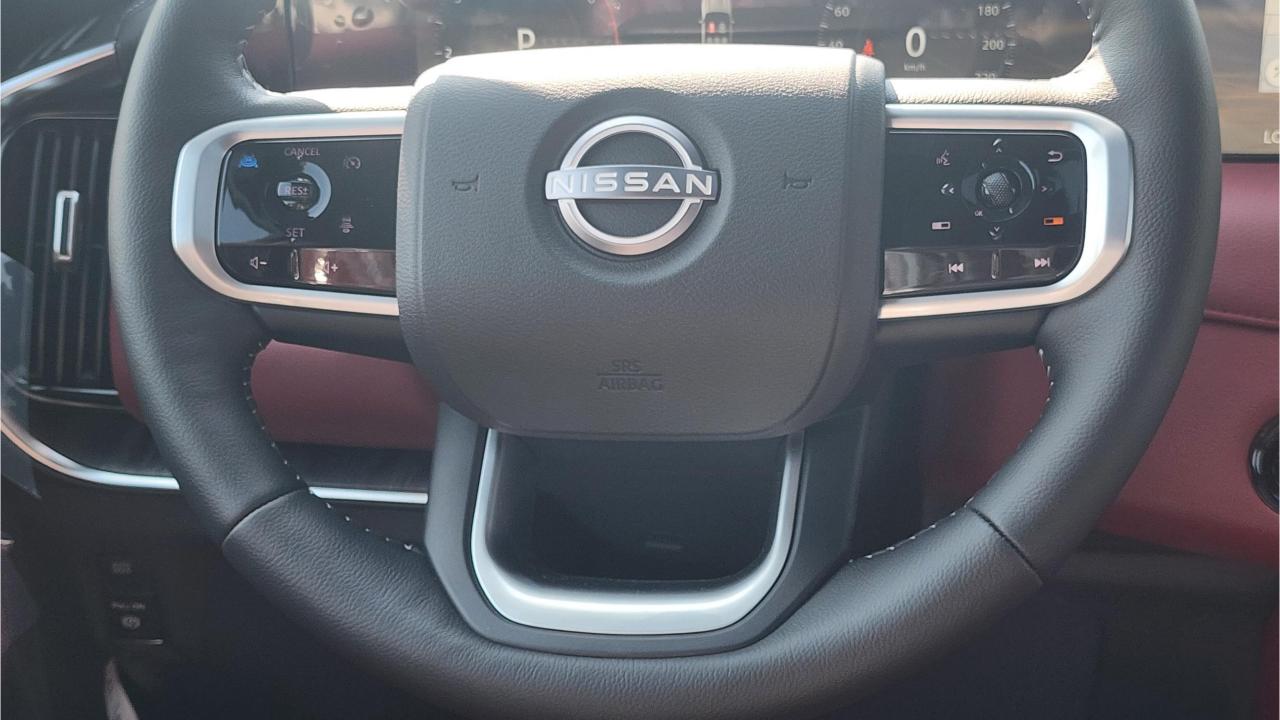

## **FEATURES**

- Piano Button E-Shifter
- ProPilot Driving Assistance
- Adaptive Cruise Control
- Ventilated Seats Heat & Cool
- Google Assistant, Google Maps, Google Play
- Remote Door Control & Engine Start by Phone App
- 28.5-inch Monolith Display
- Klipsch Premium Audio Surround Sound System
- Parking Sensors with 360 Camera
- Rear AC Controls
- Rear TVs
- Panoramic Roof with Power Sunroof
- Cool Box