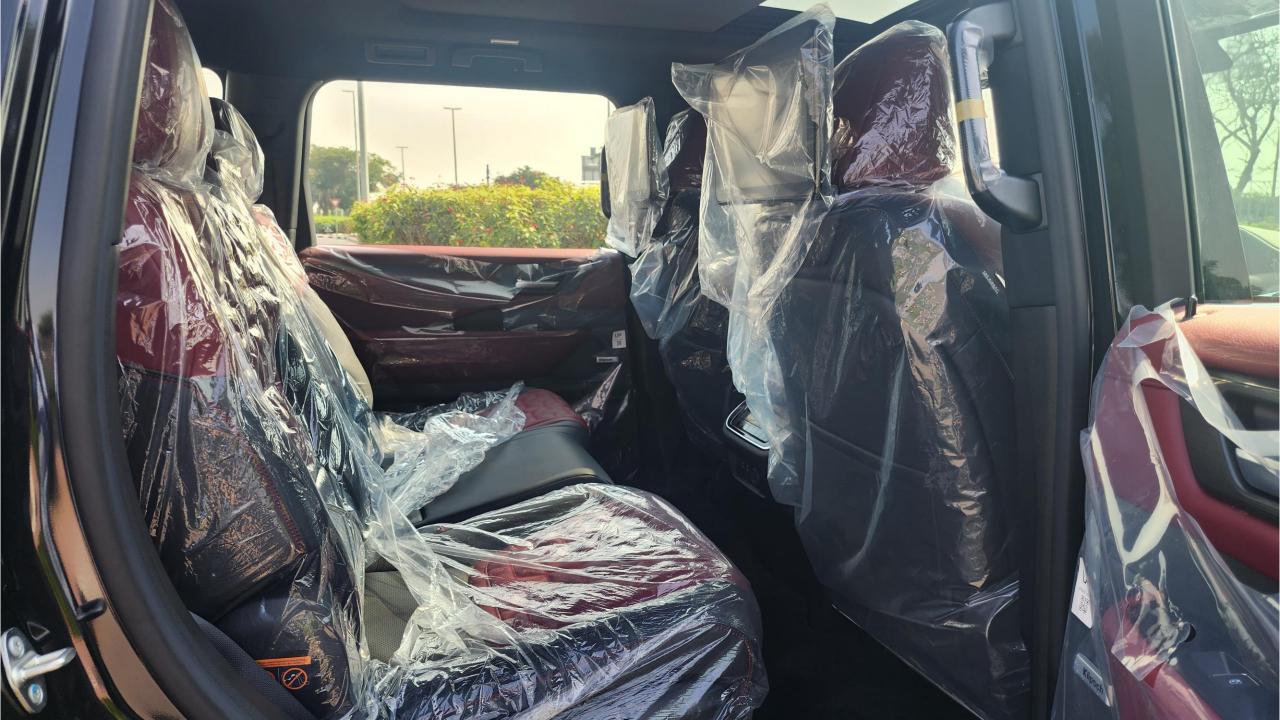

## 2025 NISSAN PATROL TITANIUM

## **FEATURES**

- Piano Button E-Shifter
- ProPilot Driving Assistance
- Adaptive Cruise Control
- Ventilated Seats Heat & Cool
- Google Assistant, Google Maps, Google Play
- Remote Door Control & Engine Start by Phone App
- 28.5-inch Monolith Display
- Klipsch Premium Audio Surround Sound System
- Parking Sensors with 360 Camera
- Rear AC Controls
- Rear TVs
- Panoramic Roof with Power Sunroof
- Cool Box