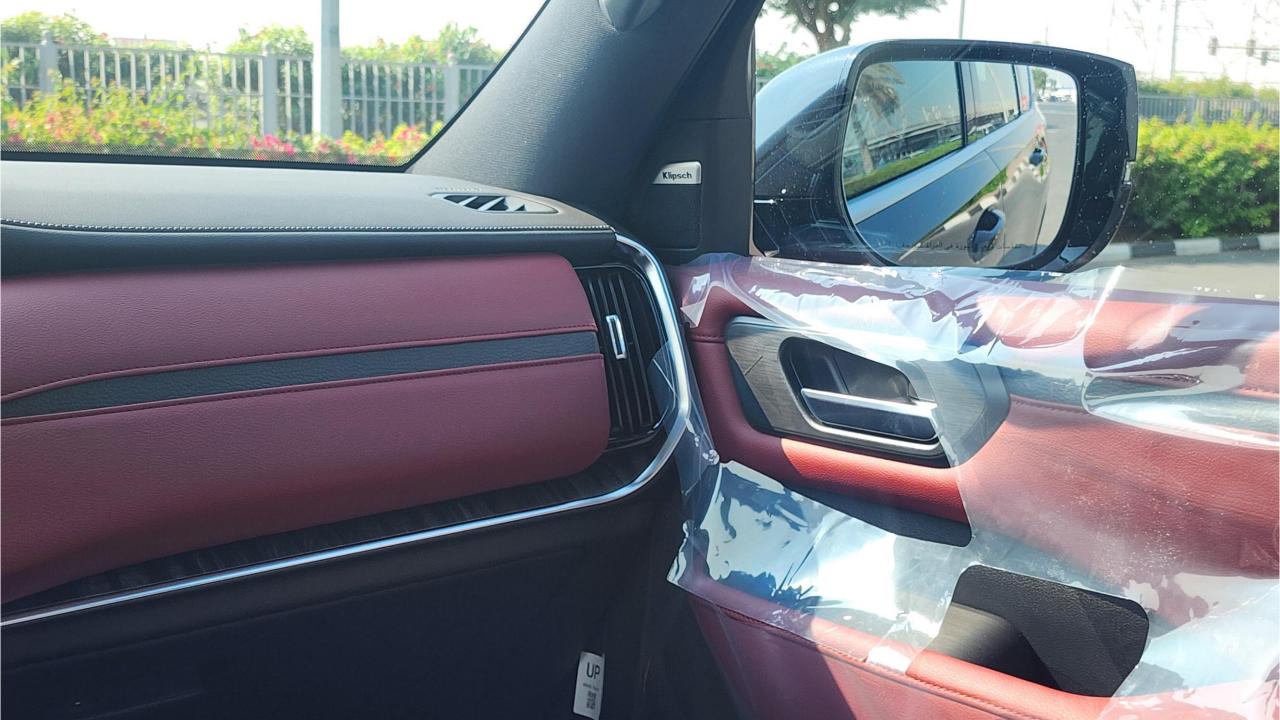

## **FEATURES**

- Piano Button E-Shifter
- ProPilot Driving Assistance
- Adaptive Cruise Control
- Ventilated Seats Heat & Cool
- Google Assistant, Google Maps, Google Play
- Remote Door Control & Engine Start by Phone App
- 28.5-inch Monolith Display
- Klipsch Premium Audio Surround Sound System
- Parking Sensors with 360 Camera
- Rear AC Controls
- Rear TVs
- Panoramic Roof with Power Sunroof
- Cool Box