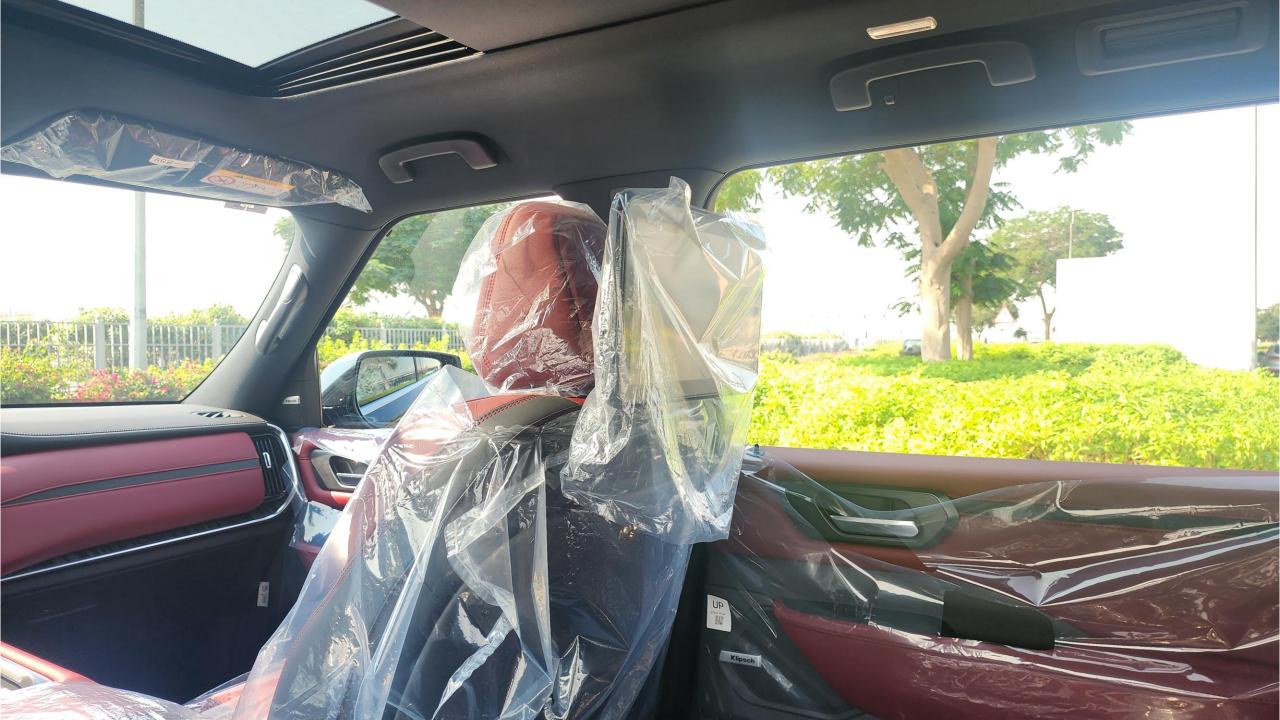

## 2025 NISSAN PATROL TITANIUM

## **FEATURES**

- Piano Button E-Shifter
- ProPilot Driving Assistance
- Adaptive Cruise Control
- Ventilated Seats Heat & Cool
- Google Assistant, Google Maps, Google Play
- Remote Door Control & Engine Start by Phone App
- 28.5-inch Monolith Display
- Klipsch Premium Audio Surround Sound System
- Parking Sensors with 360 Camera
- Rear AC Controls
- Rear TVs
- Panoramic Roof with Power Sunroof
- Cool Box