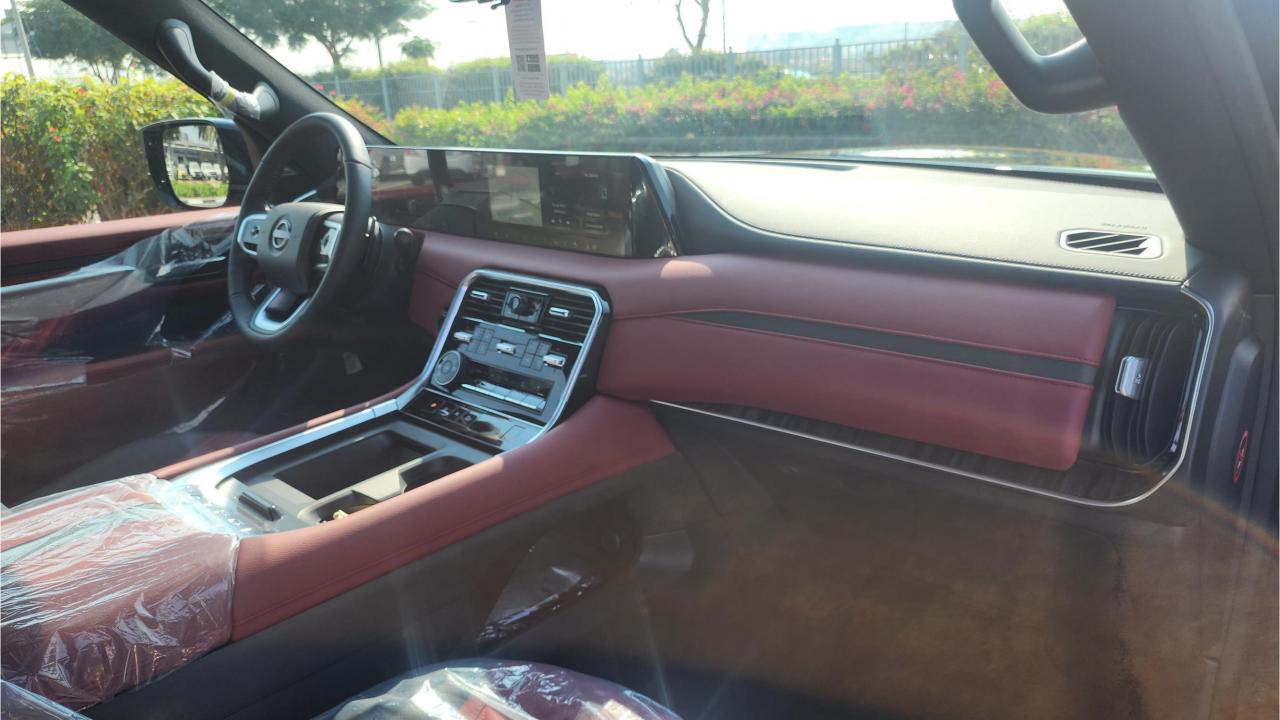

## **FEATURES**

- Piano Button E-Shifter
- ProPilot Driving Assistance
- Adaptive Cruise Control
- Ventilated Seats Heat & Cool
- Google Assistant, Google Maps, Google Play
- Remote Door Control & Engine Start by Phone App
- 28.5-inch Monolith Display
- Klipsch Premium Audio Surround Sound System
- Parking Sensors with 360 Camera
- Rear AC Controls
- Rear TVs
- Panoramic Roof with Power Sunroof
- Cool Box