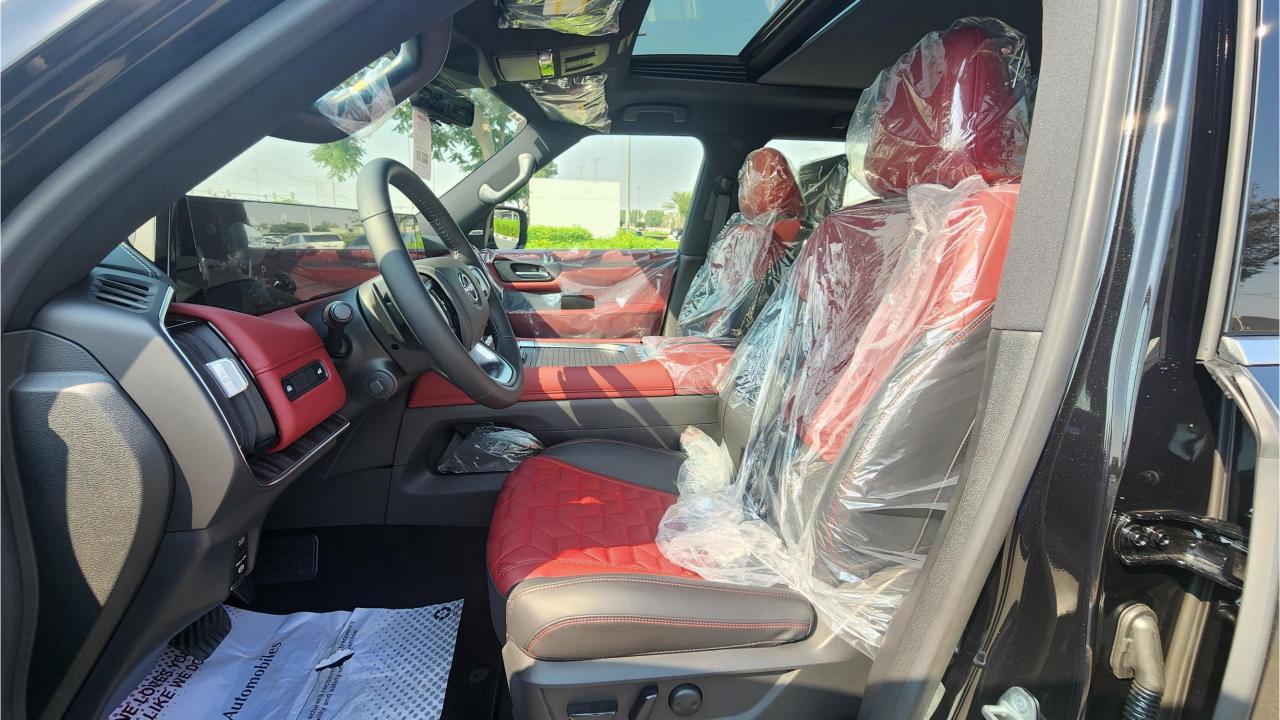

## **FEATURES**

- Piano Button E-Shifter
- ProPilot Driving Assistance
- Adaptive Cruise Control
- Ventilated Seats Heat & Cool
- Google Assistant, Google Maps, Google Play
- Remote Door Control & Engine Start by Phone App
- 28.5-inch Monolith Display
- Klipsch Premium Audio Surround Sound System
- Parking Sensors with 360 Camera
- Rear AC Controls
- Rear TVs
- Panoramic Roof with Power Sunroof
- Cool Box