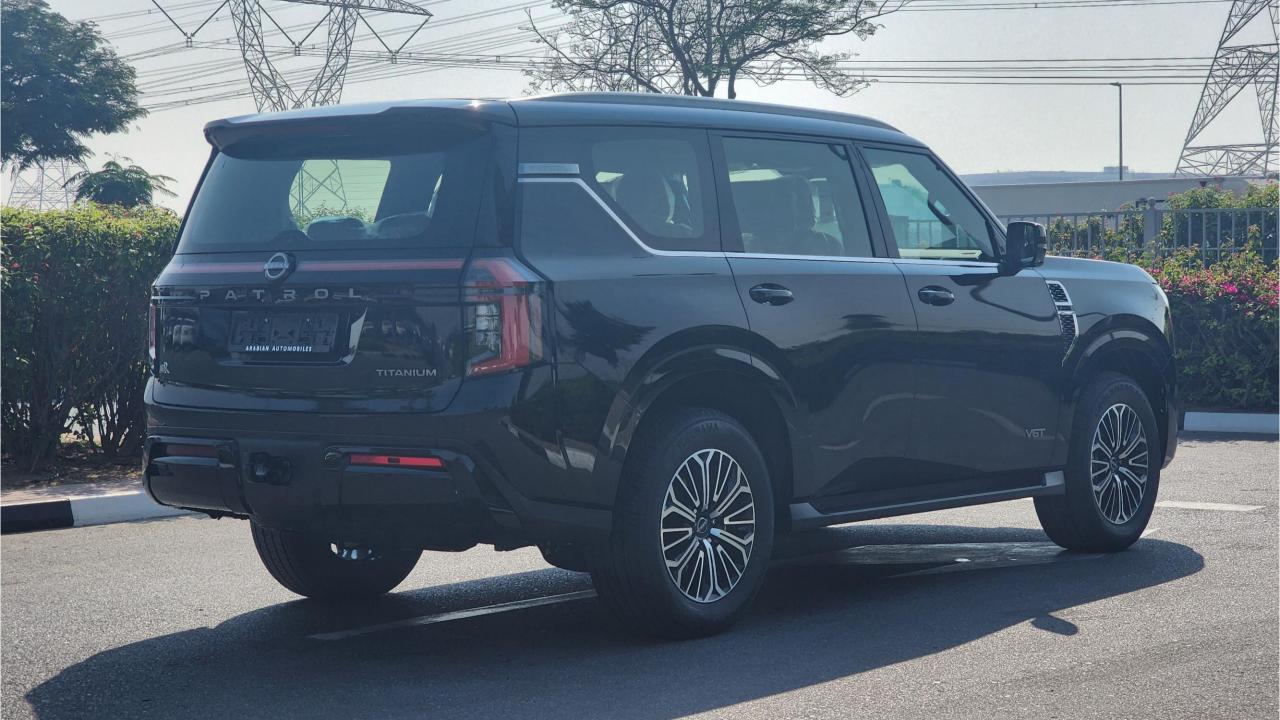

## 2025 NISSAN PATROL TITANIUM

## **PERFORMANCE**

- 8-Seater Brand new Luxury Full-Size SUV 4x4
- 3.5L V6 Twin-Turbo
- 425 Horsepower
- 700 Nm Torque
- 0-100 km/h in 7.2 seconds
- 9-Speed Automatic Transmission
- Rock, Sand, Eco, Mud, Standard, Sport Drive Modes