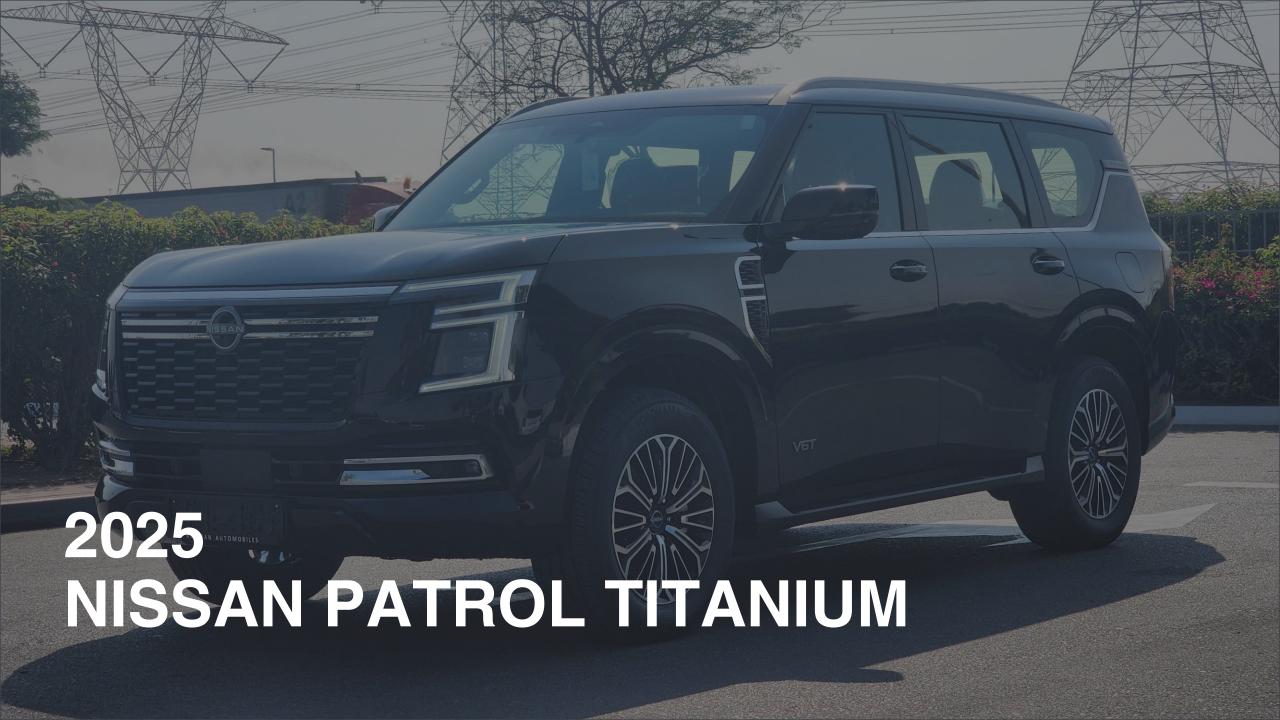

## 2025 NISSAN PATROL TITANIUM

## **PERFORMANCE**

- 8-Seater Brand new Luxury Full-Size SUV 4x4
- 3.5L V6 Twin-Turbo
- 425 Horsepower
- 700 Nm Torque
- 0-100 km/h in 7.2 seconds
- 9-Speed Automatic Transmission
- Rock, Sand, Eco, Mud, Standard, Sport Drive Modes