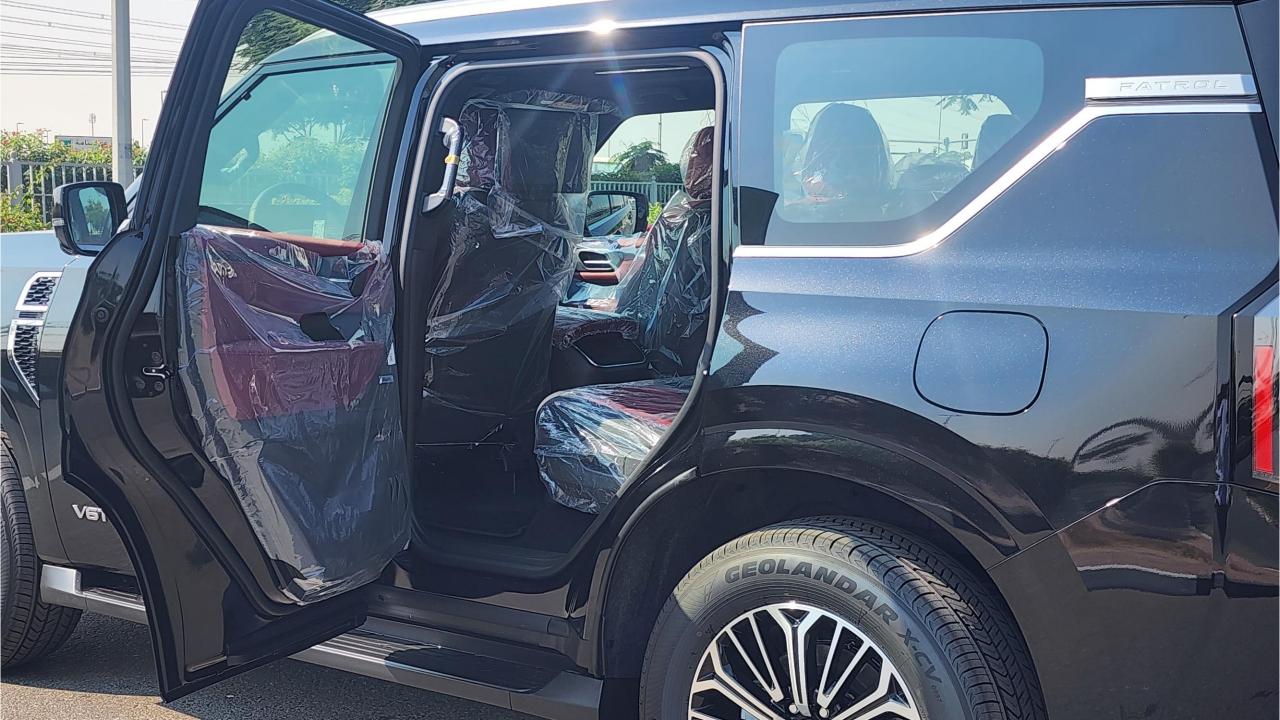

## 2025 NISSAN PATROL TITANIUM

## **PERFORMANCE**

- 8-Seater Brand new Luxury Full-Size SUV 4x4
- 3.5L V6 Twin-Turbo
- 425 Horsepower
- 700 Nm Torque
- 0-100 km/h in 7.2 seconds
- 9-Speed Automatic Transmission
- Rock, Sand, Eco, Mud, Standard, Sport Drive Modes

## **FEATURES**

- Piano Button E-Shifter
- ProPilot Driving Assistance
- Adaptive Cruise Control
- Ventilated Seats Heat & Cool
- Google Assistant, Google Maps, Google Play
- Remote Door Control & Engine Start by Phone App
- 28.5-inch Monolith Display
- Klipsch Premium Audio Surround Sound System
- Parking Sensors with 360 Camera
- Rear AC Controls
- Rear TVs
- Panoramic Roof with Power Sunroof
- Cool Box