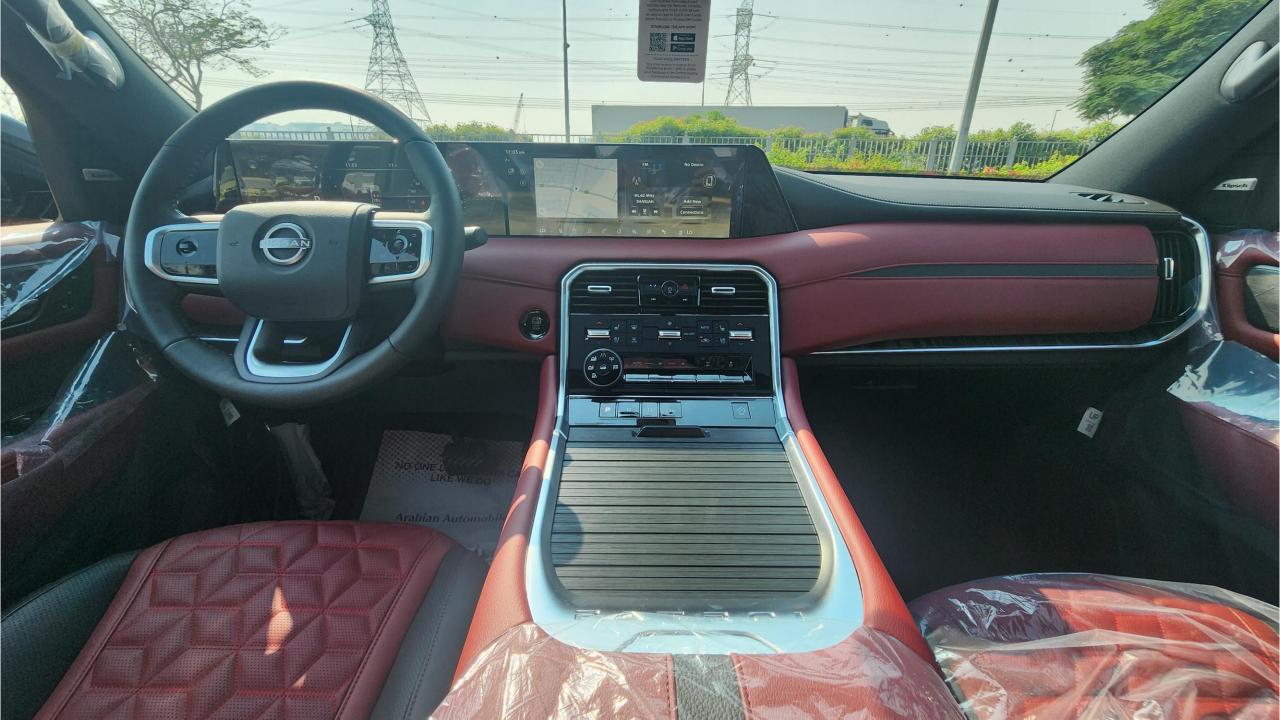

## **FEATURES**

- Piano Button E-Shifter
- ProPilot Driving Assistance
- Adaptive Cruise Control
- Ventilated Seats Heat & Cool
- Google Assistant, Google Maps, Google Play
- Remote Door Control & Engine Start by Phone App
- 28.5-inch Monolith Display
- Klipsch Premium Audio Surround Sound System
- Parking Sensors with 360 Camera
- Rear AC Controls
- Rear TVs
- Panoramic Roof with Power Sunroof
- Cool Box