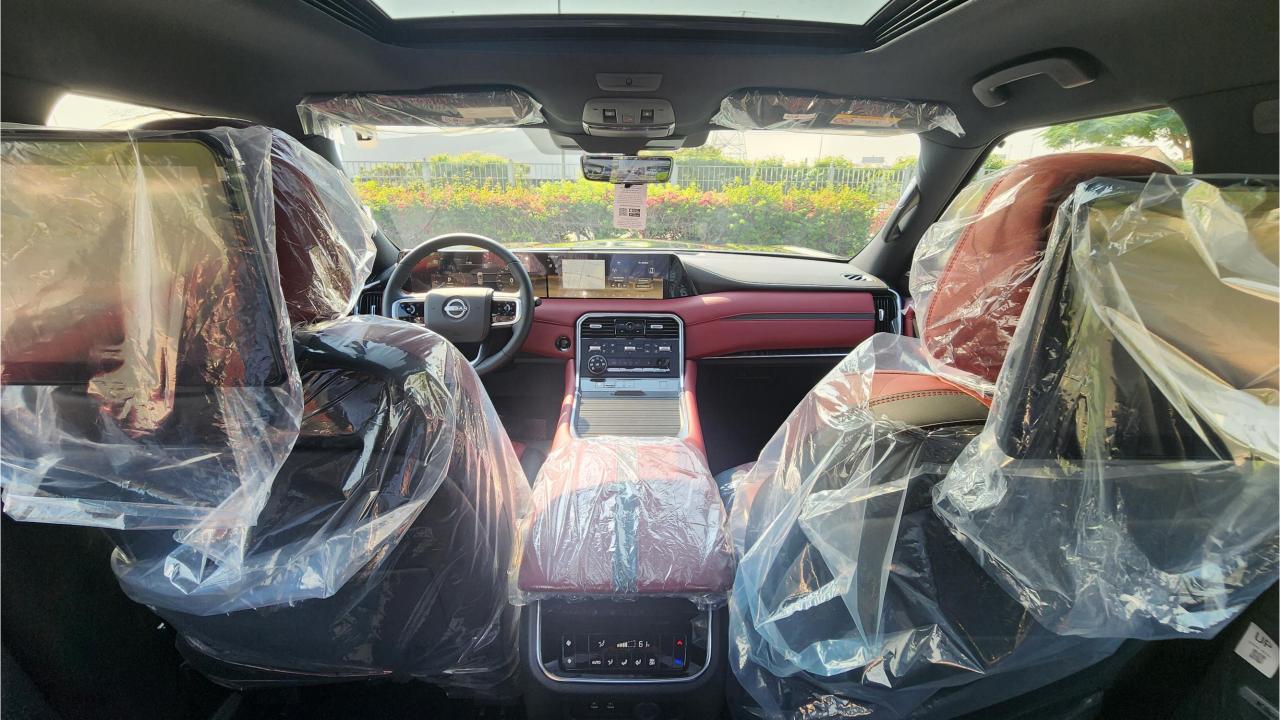

## 2025 NISSAN PATROL TITANIUM

## **PERFORMANCE**

- 8-Seater Brand new Luxury Full-Size SUV 4x4
- 3.5L V6 Twin-Turbo
- 425 Horsepower
- 700 Nm Torque
- 0-100 km/h in 7.2 seconds
- 9-Speed Automatic Transmission
- Rock, Sand, Eco, Mud, Standard, Sport Drive Modes

## **FEATURES**

- Piano Button E-Shifter
- ProPilot Driving Assistance
- Adaptive Cruise Control
- Ventilated Seats Heat & Cool
- Google Assistant, Google Maps, Google Play
- Remote Door Control & Engine Start by Phone App
- 28.5-inch Monolith Display
- Klipsch Premium Audio Surround Sound System
- Parking Sensors with 360 Camera
- Rear AC Controls
- Rear TVs
- Panoramic Roof with Power Sunroof
- Cool Box