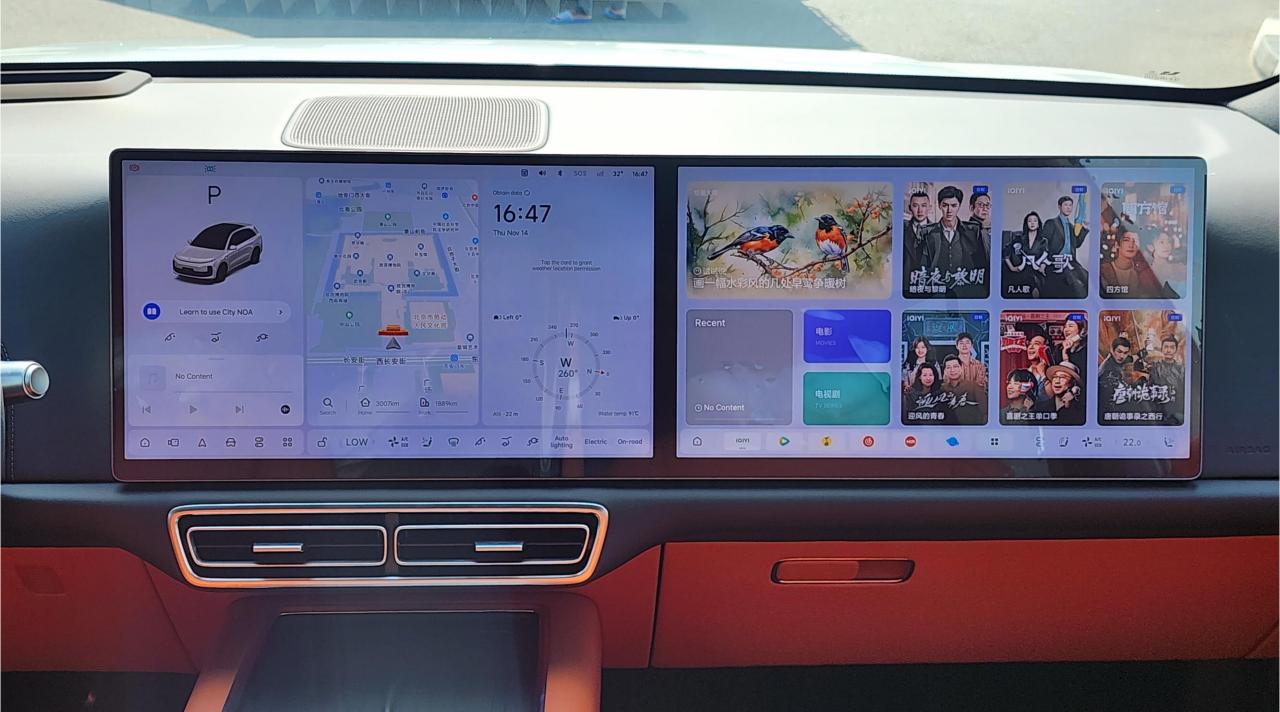

## **FEATURES**

- Heated & Ventilated Seats
- Heated Steering Wheel
- Panoramic Roof
- Head-Up Display
- Adaptive Cruise Control with Radar
- 360 Camera with Parking Sensors
- Lane Keep Assist, Lane Change
- Bluetooth Phone Set
- Tire Pressure Monitoring System
- Passenger Screen, Fridge
- (2) Wireless Phone Charging Pads