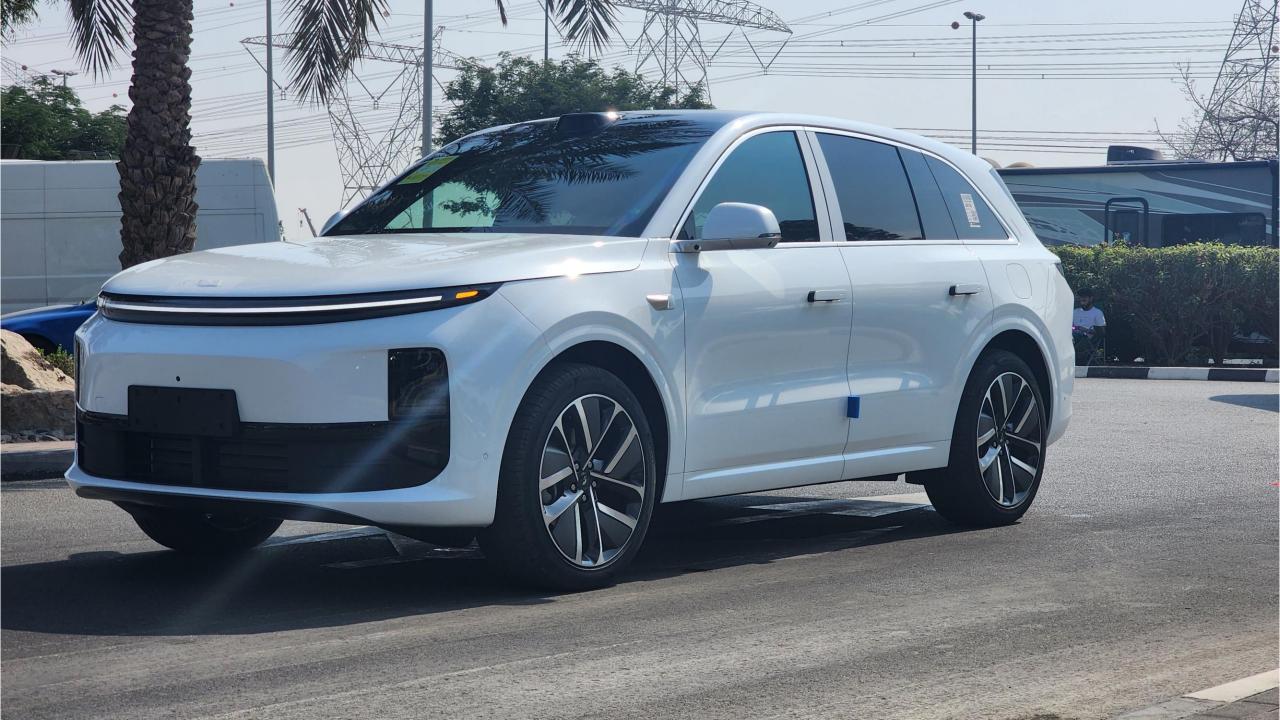

## 2024 LI AUTO L6 MAX

## **PERFORMANCE**

- 5-Seater Plug-In Hybrid Premium Family SUV
- 1,390 km Range Combined
- 212 km EV Range
- 1.5L Turbocharged 4-Cylinder Engine
- Dual Motor AWD
- 402 Horsepower
- 0-100 km/h in 5.4 seconds
- 21-inch Rims
- Double-Wishbone Front Suspension
- Five-Link Rear Suspension

## **DIMENSIONS**

- 4925 mm Length. 1960 mm Width. 1735 mm Height.
- 2920 mm Wheelbase.