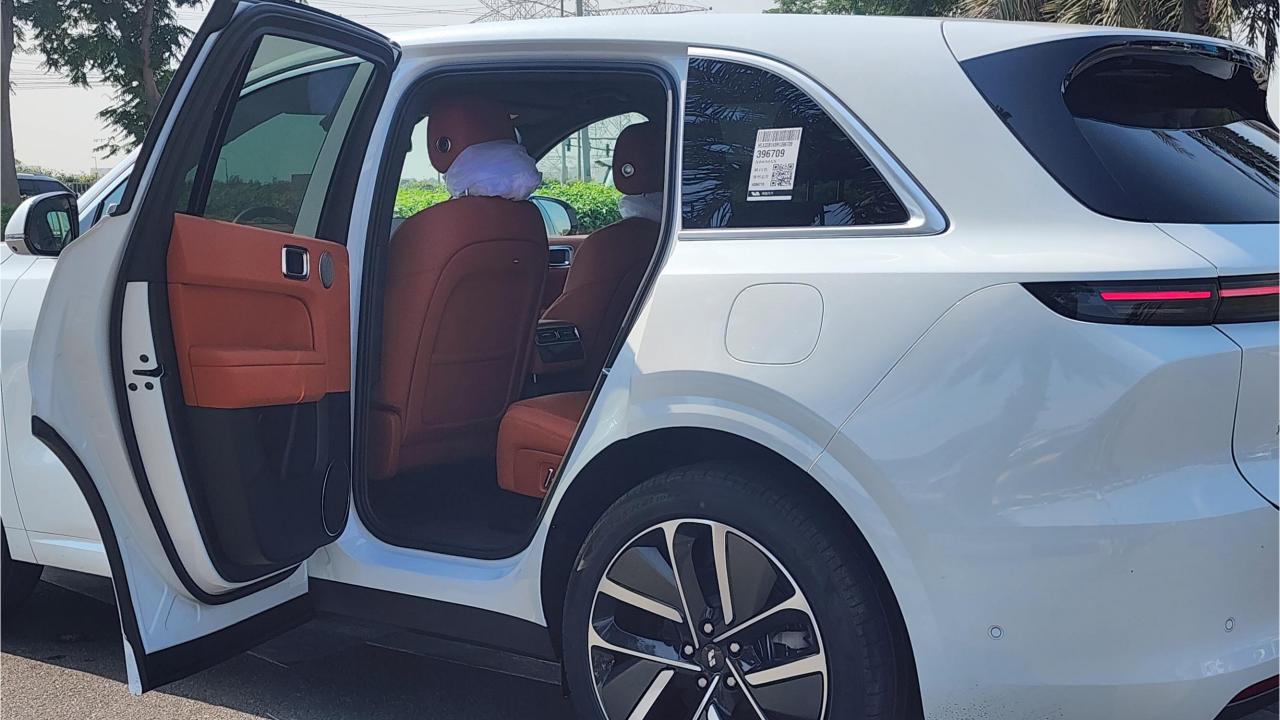

## **PERFORMANCE**

- 5-Seater Plug-In Hybrid Premium Family SUV
- 1,390 km Range Combined
- 212 km EV Range
- 1.5L Turbocharged 4-Cylinder Engine
- Dual Motor AWD
- 402 Horsepower
- 0-100 km/h in 5.4 seconds
- 21-inch Rims
- Double-Wishbone Front Suspension
- Five-Link Rear Suspension