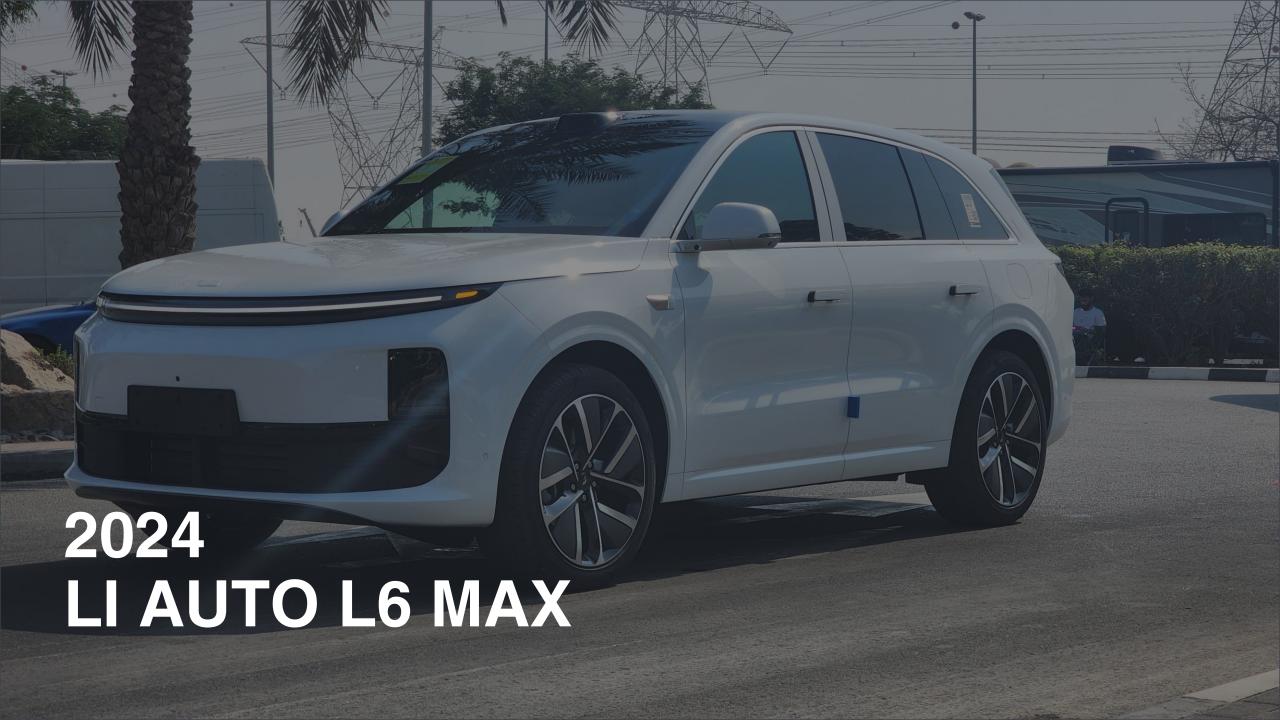

## 2024 LI AUTO L6 MAX

## **PERFORMANCE**

- 5-Seater Plug-In Hybrid Premium Family SUV
- 1,390 km Range Combined
- 212 km EV Range
- 1.5L Turbocharged 4-Cylinder Engine
- Dual Motor AWD
- 402 Horsepower
- 0-100 km/h in 5.4 seconds
- 21-inch Rims
- Double-Wishbone Front Suspension
- Five-Link Rear Suspension