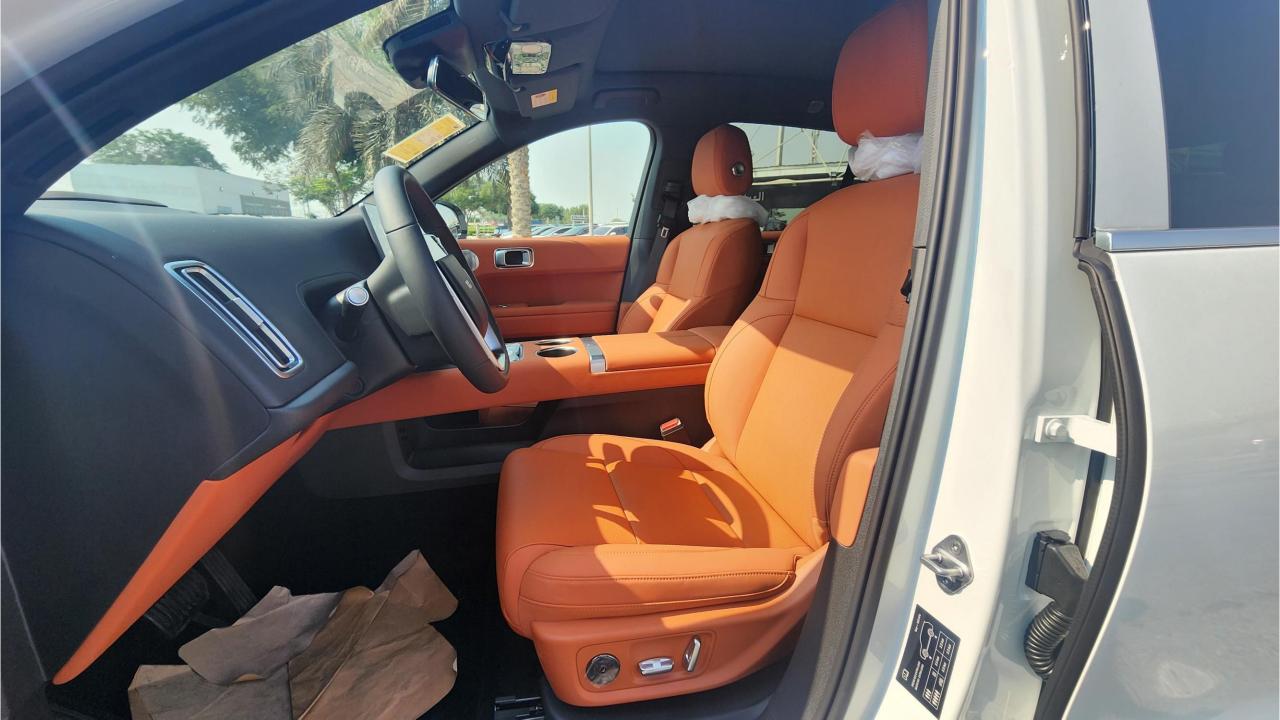

## **FEATURES**

- Heated & Ventilated Seats
- Heated Steering Wheel
- Panoramic Roof
- Head-Up Display
- Adaptive Cruise Control with Radar
- 360 Camera with Parking Sensors
- Lane Keep Assist, Lane Change
- Bluetooth Phone Set
- Tire Pressure Monitoring System
- Passenger Screen, Fridge
- (2) Wireless Phone Charging Pads