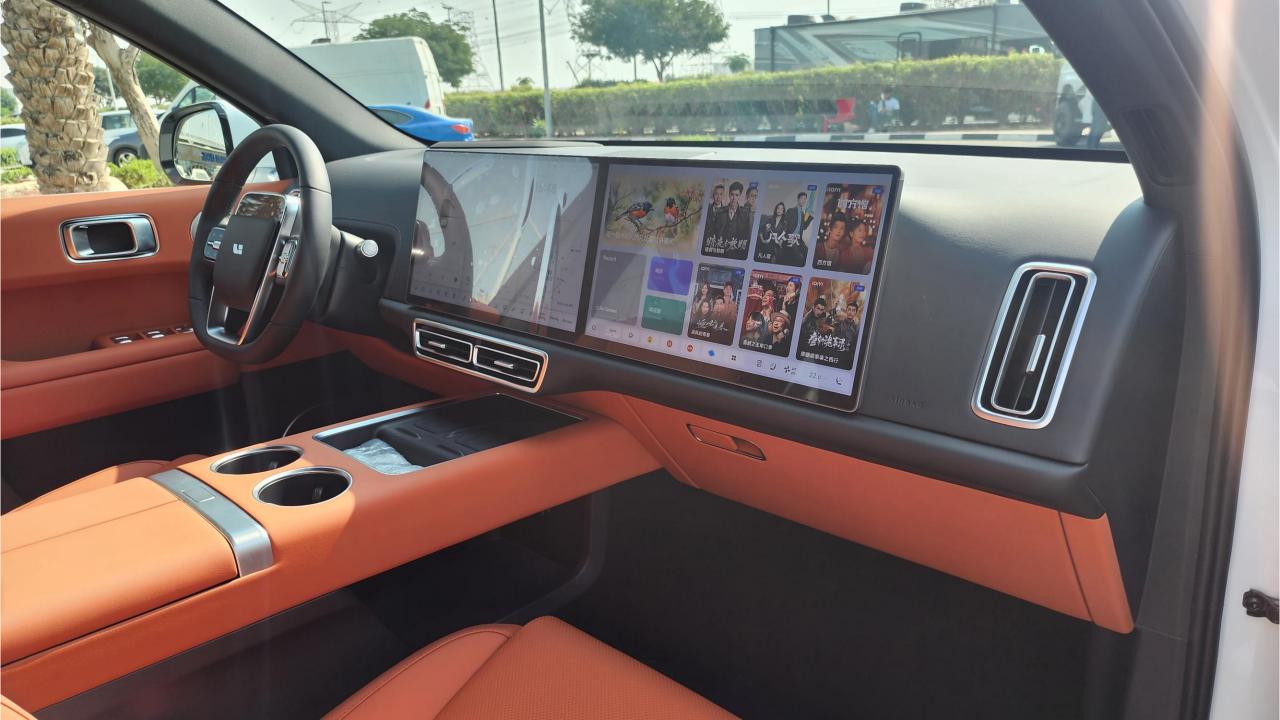

## **FEATURES**

- Heated & Ventilated Seats
- Heated Steering Wheel
- Panoramic Roof
- Head-Up Display
- Adaptive Cruise Control with Radar
- 360 Camera with Parking Sensors
- Lane Keep Assist, Lane Change
- Bluetooth Phone Set
- Tire Pressure Monitoring System
- Passenger Screen, Fridge
- (2) Wireless Phone Charging Pads