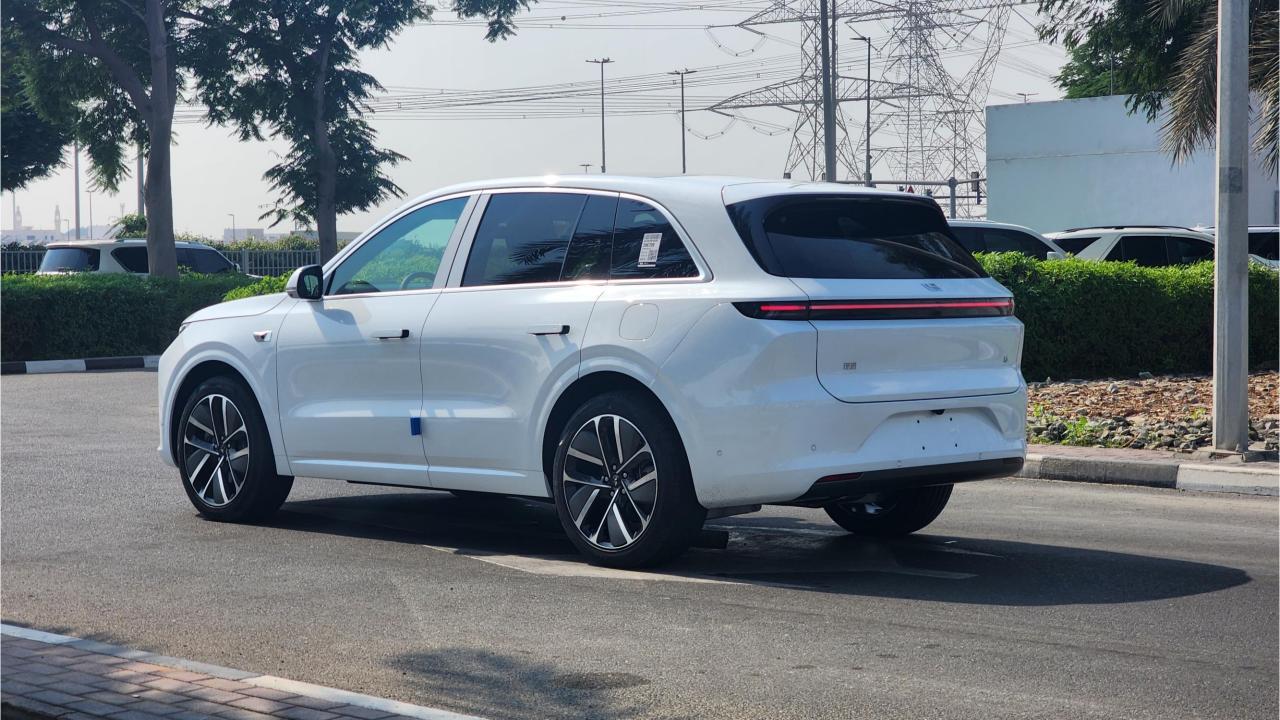

## **DIMENSIONS**

- 4925 mm Length. 1960 mm Width. 1735 mm Height.
- 2920 mm Wheelbase.