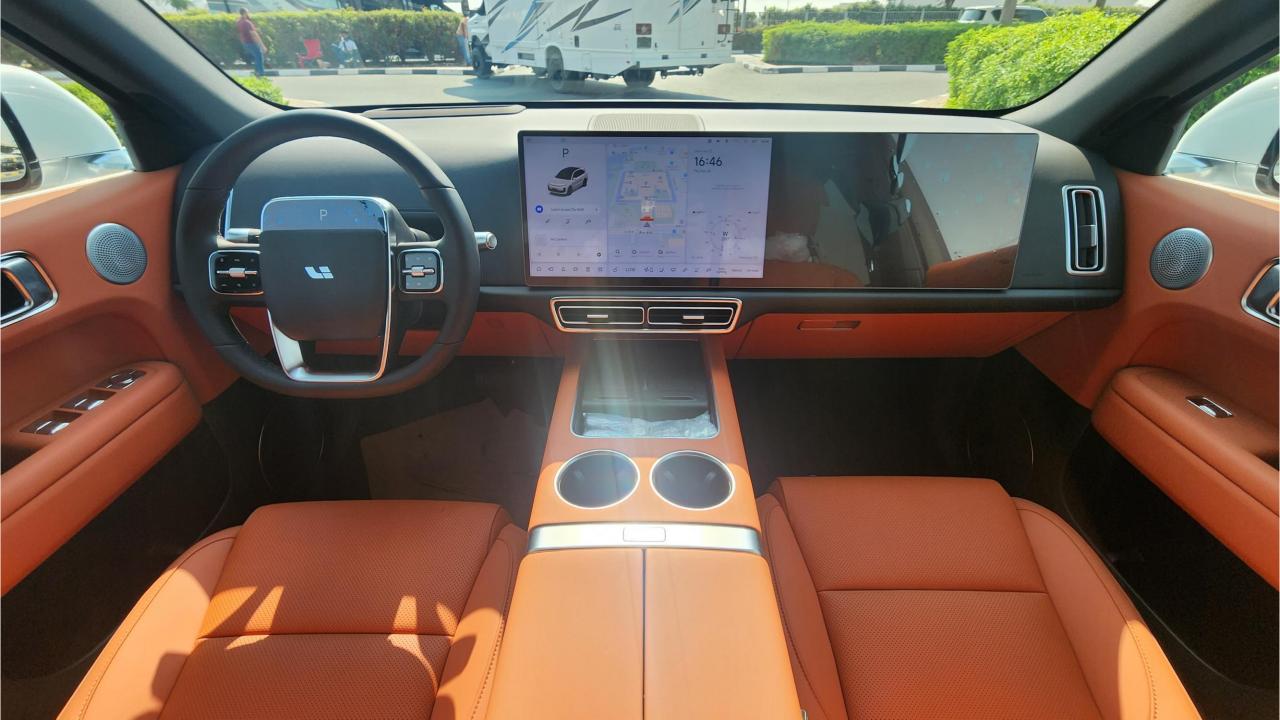

## **FEATURES**

- Heated & Ventilated Seats
- Heated Steering Wheel
- Panoramic Roof
- Head-Up Display
- Adaptive Cruise Control with Radar
- 360 Camera with Parking Sensors
- Lane Keep Assist, Lane Change
- Bluetooth Phone Set
- Tire Pressure Monitoring System
- Passenger Screen, Fridge
- (2) Wireless Phone Charging Pads