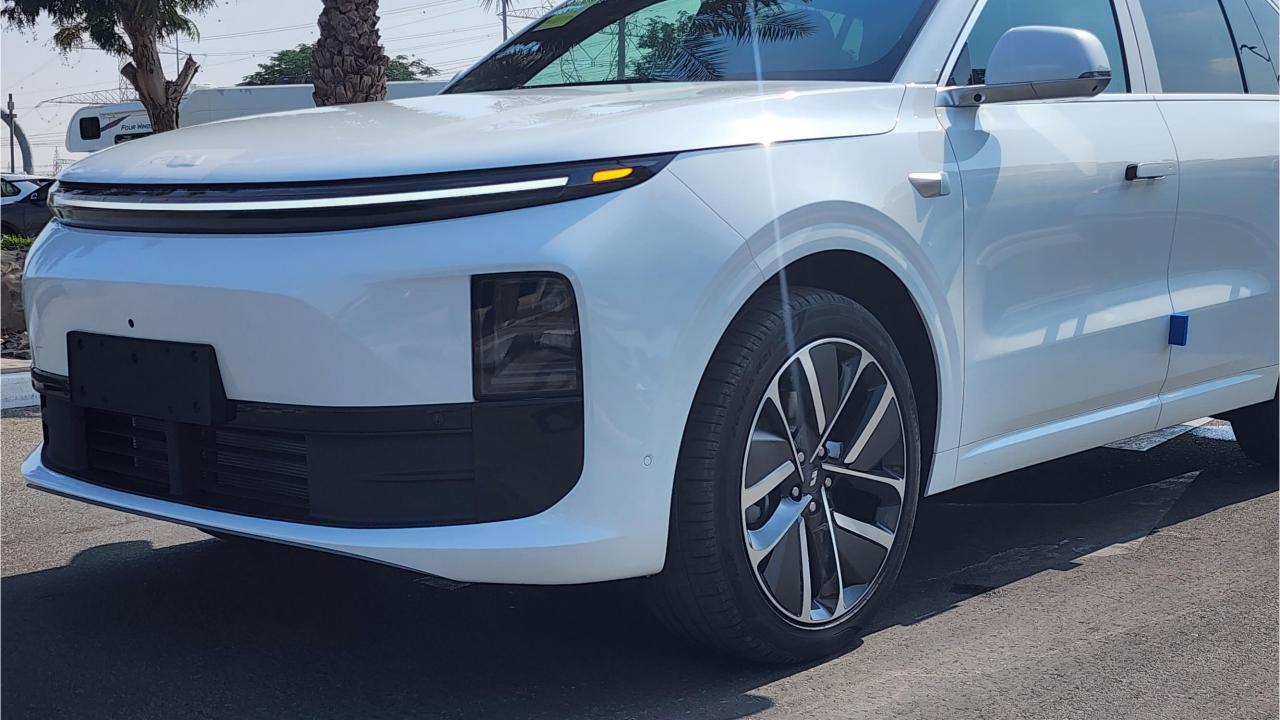

## **PERFORMANCE**

- 5-Seater Plug-In Hybrid Premium Family SUV
- 1,390 km Range Combined
- 212 km EV Range
- 1.5L Turbocharged 4-Cylinder Engine
- Dual Motor AWD
- 402 Horsepower
- 0-100 km/h in 5.4 seconds
- 21-inch Rims
- Double-Wishbone Front Suspension
- Five-Link Rear Suspension