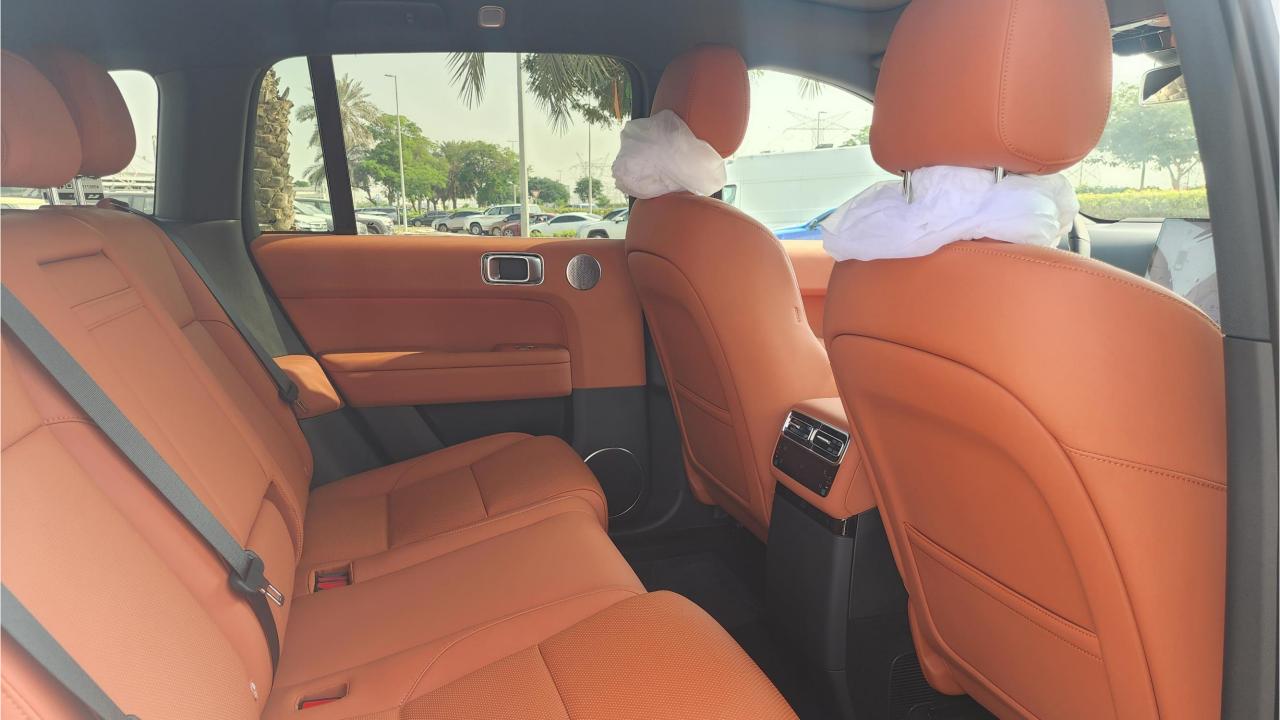

## **FEATURES**

- Heated & Ventilated Seats
- Heated Steering Wheel
- Panoramic Roof
- Head-Up Display
- Adaptive Cruise Control with Radar
- 360 Camera with Parking Sensors
- Lane Keep Assist, Lane Change
- Bluetooth Phone Set
- Tire Pressure Monitoring System
- Passenger Screen, Fridge
- (2) Wireless Phone Charging Pads