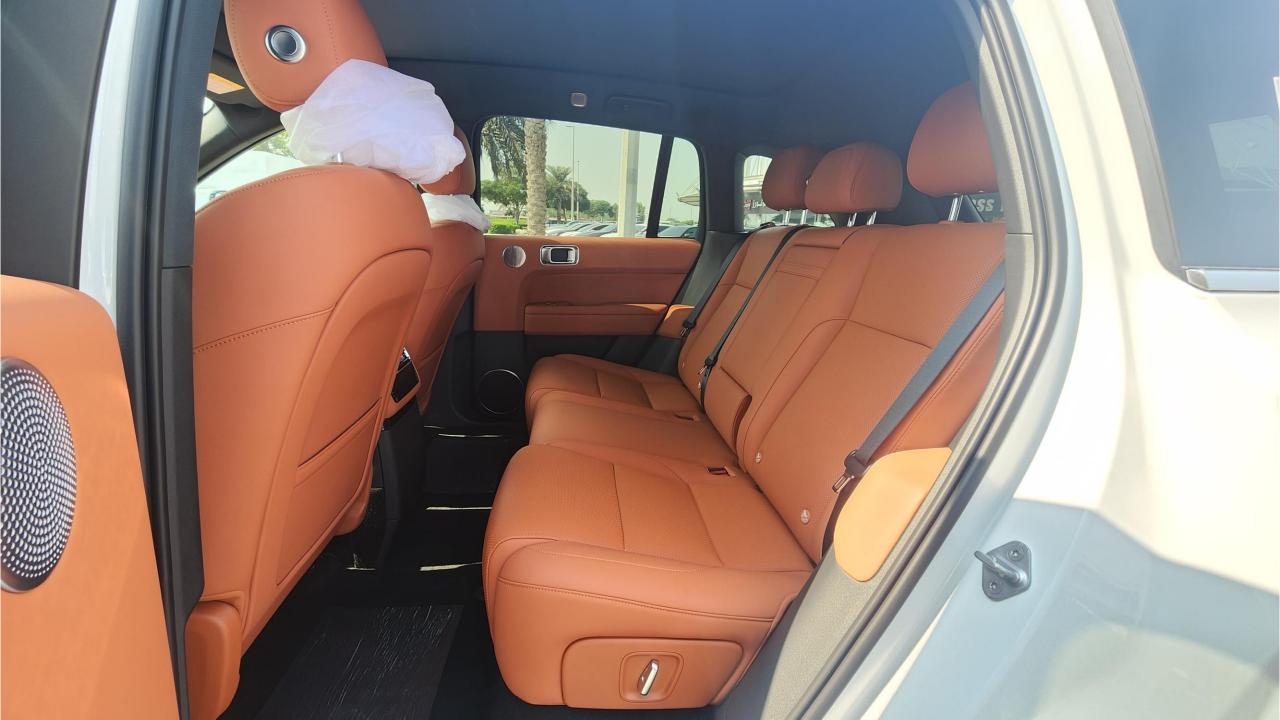

## **FEATURES**

- Heated & Ventilated Seats
- Heated Steering Wheel
- Panoramic Roof
- Head-Up Display
- Adaptive Cruise Control with Radar
- 360 Camera with Parking Sensors
- Lane Keep Assist, Lane Change
- Bluetooth Phone Set
- Tire Pressure Monitoring System
- Passenger Screen, Fridge
- (2) Wireless Phone Charging Pads