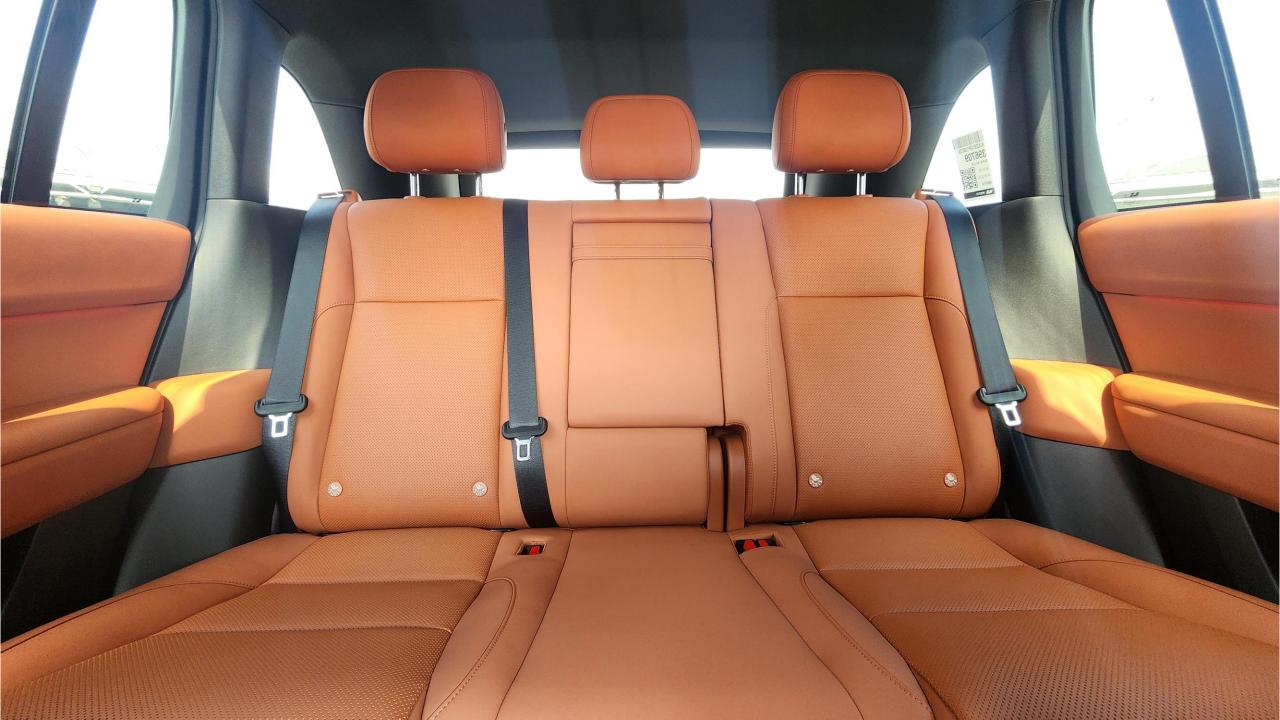

## **FEATURES**

- Heated & Ventilated Seats
- Heated Steering Wheel
- Panoramic Roof
- Head-Up Display
- Adaptive Cruise Control with Radar
- 360 Camera with Parking Sensors
- Lane Keep Assist, Lane Change
- Bluetooth Phone Set
- Tire Pressure Monitoring System
- Passenger Screen, Fridge
- (2) Wireless Phone Charging Pads