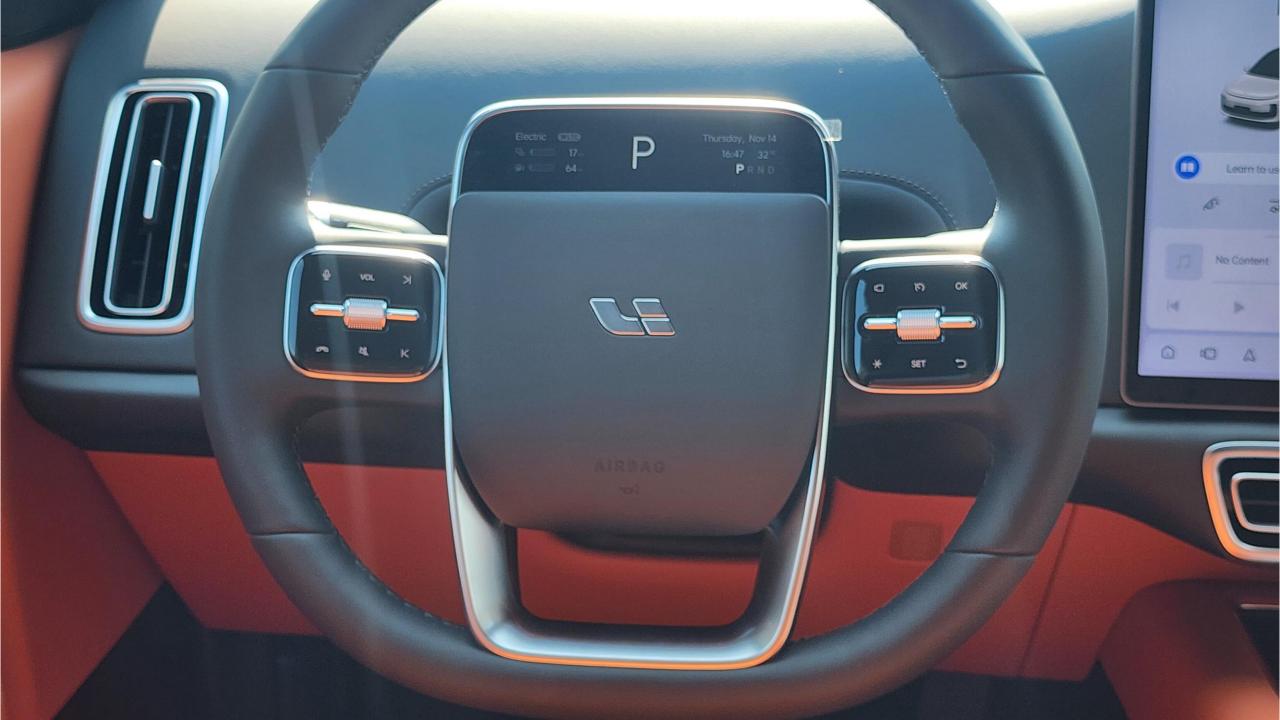

## **FEATURES**

- Heated & Ventilated Seats
- Heated Steering Wheel
- Panoramic Roof
- Head-Up Display
- Adaptive Cruise Control with Radar
- 360 Camera with Parking Sensors
- Lane Keep Assist, Lane Change
- Bluetooth Phone Set
- Tire Pressure Monitoring System
- Passenger Screen, Fridge
- (2) Wireless Phone Charging Pads