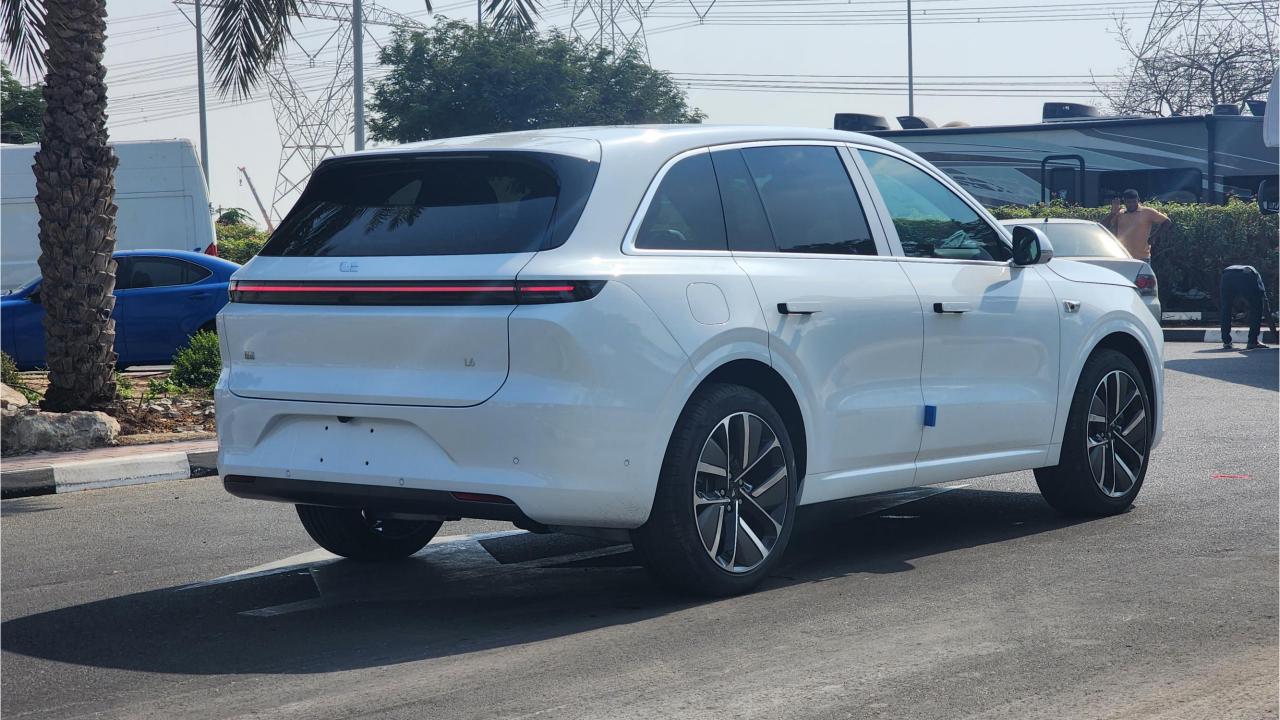

## **DIMENSIONS**

- 4925 mm Length. 1960 mm Width. 1735 mm Height.
- 2920 mm Wheelbase.