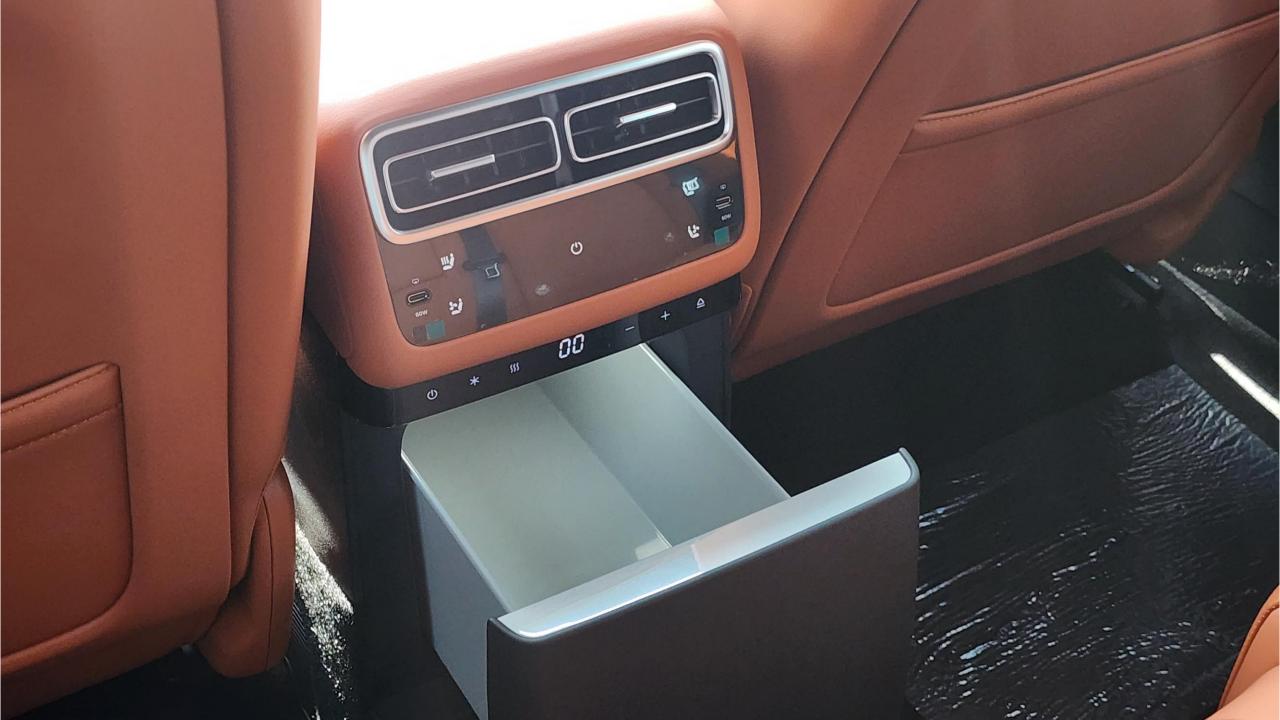

## **FEATURES**

- Heated & Ventilated Seats
- Heated Steering Wheel
- Panoramic Roof
- Head-Up Display
- Adaptive Cruise Control with Radar
- 360 Camera with Parking Sensors
- Lane Keep Assist, Lane Change
- Bluetooth Phone Set
- Tire Pressure Monitoring System
- Passenger Screen, Fridge
- (2) Wireless Phone Charging Pads