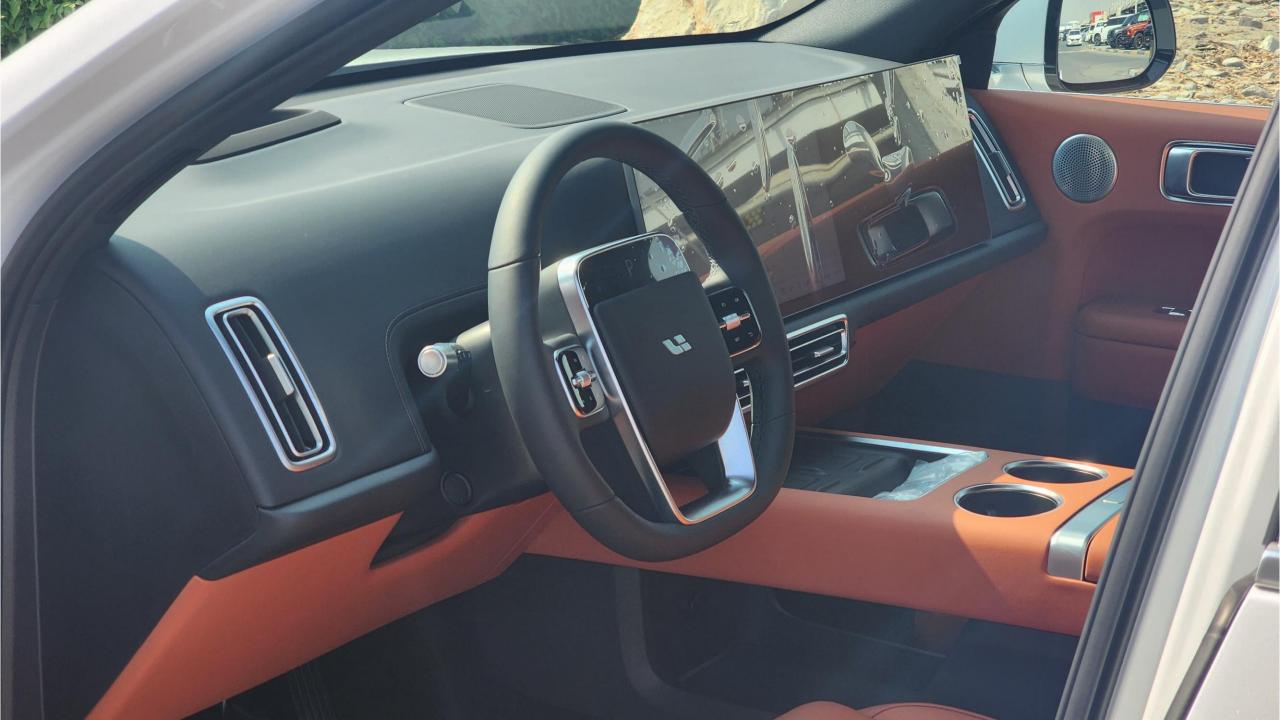

## **FEATURES**

- Heated & Ventilated Seats
- Heated Steering Wheel
- Panoramic Roof
- Head-Up Display
- Adaptive Cruise Control with Radar
- 360 Camera with Parking Sensors
- Lane Keep Assist, Lane Change
- Bluetooth Phone Set
- Tire Pressure Monitoring System
- Passenger Screen, Fridge
- (2) Wireless Phone Charging Pads