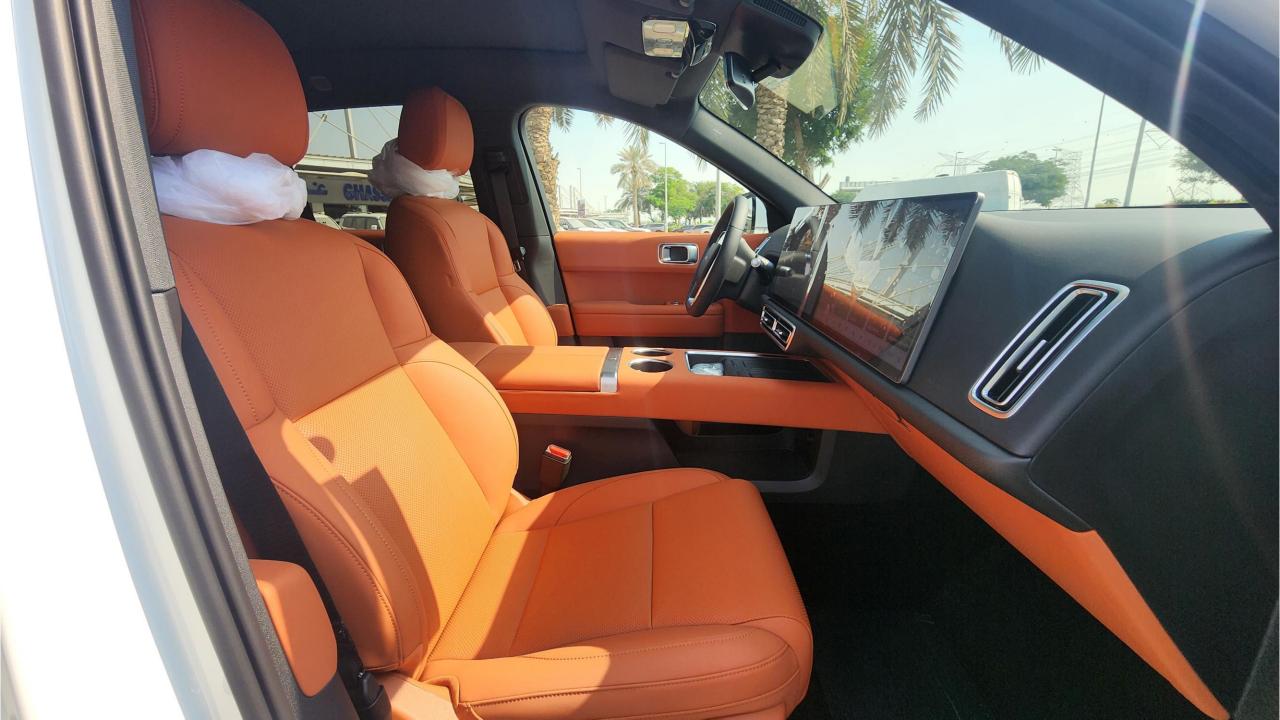

## **FEATURES**

- Heated & Ventilated Seats
- Heated Steering Wheel
- Panoramic Roof
- Head-Up Display
- Adaptive Cruise Control with Radar
- 360 Camera with Parking Sensors
- Lane Keep Assist, Lane Change
- Bluetooth Phone Set
- Tire Pressure Monitoring System
- Passenger Screen, Fridge
- (2) Wireless Phone Charging Pads