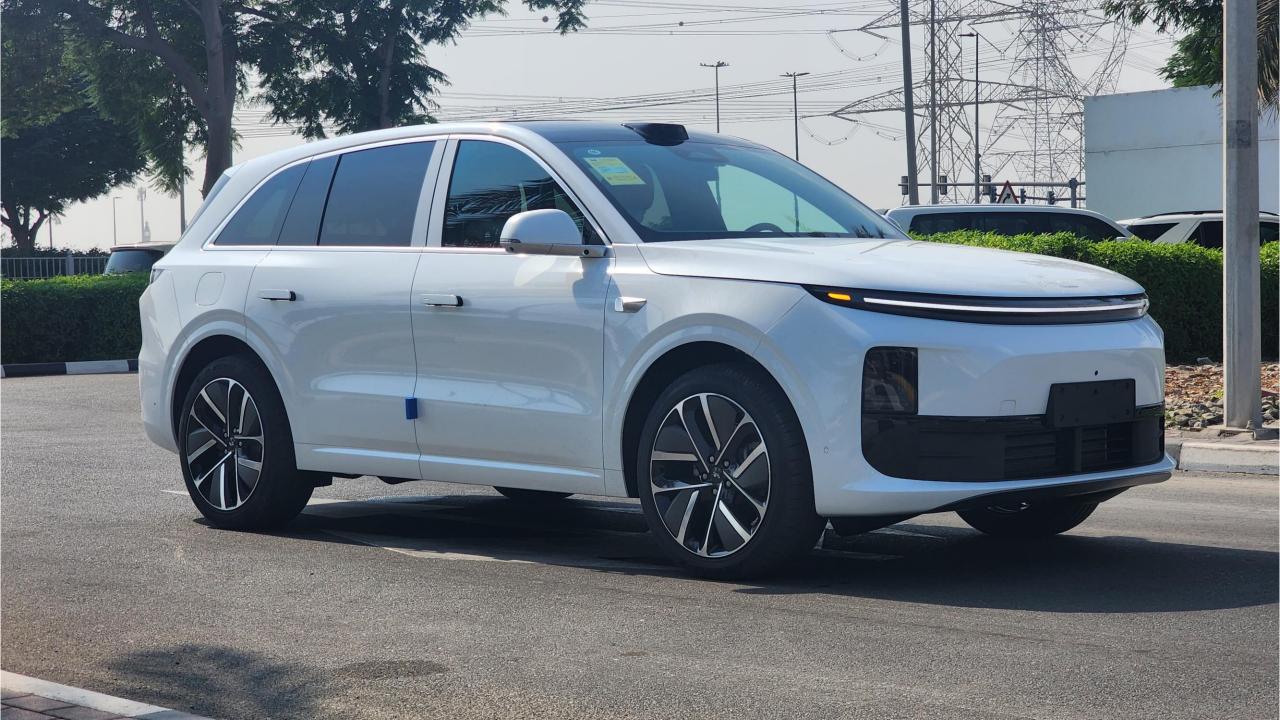

## **PERFORMANCE**

- 5-Seater Plug-In Hybrid Premium Family SUV
- 1,390 km Range Combined
- 212 km EV Range
- 1.5L Turbocharged 4-Cylinder Engine
- Dual Motor AWD
- 402 Horsepower
- 0-100 km/h in 5.4 seconds
- 21-inch Rims
- Double-Wishbone Front Suspension
- Five-Link Rear Suspension

## **DIMENSIONS**

- 4925 mm Length. 1960 mm Width. 1735 mm Height.
- 2920 mm Wheelbase.