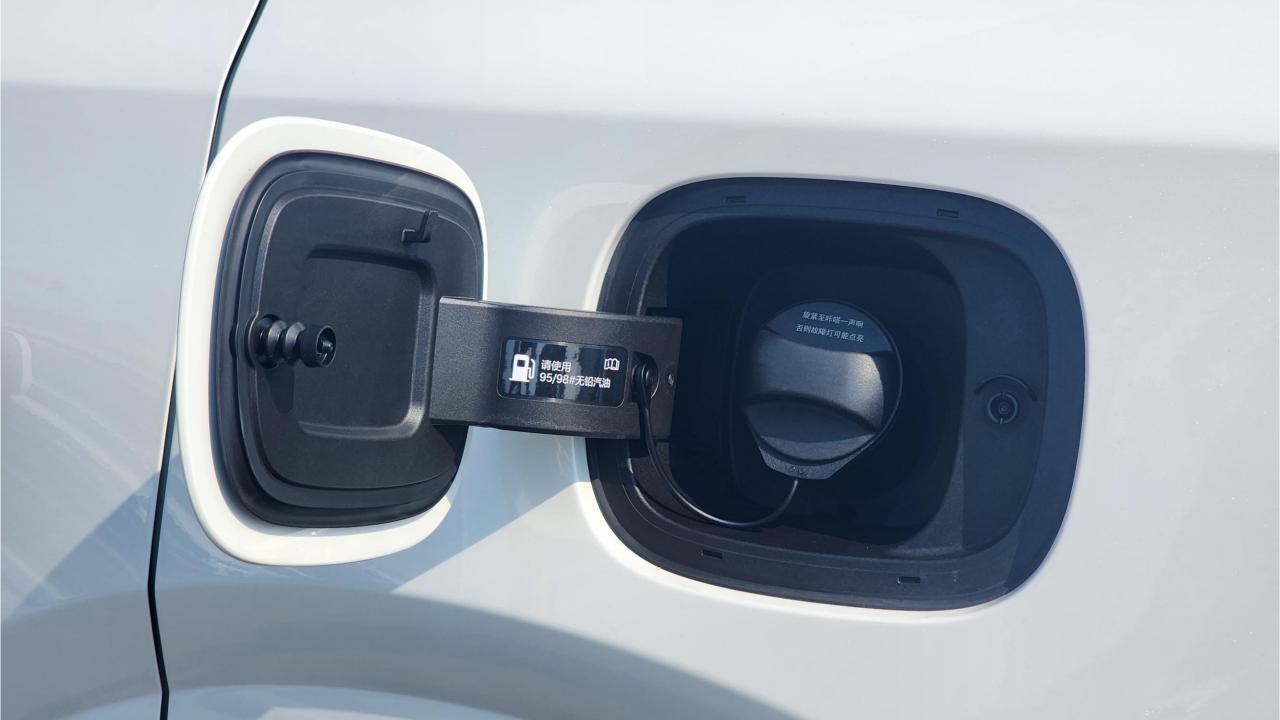

## **PERFORMANCE**

- 5-Seater Plug-In Hybrid Premium Family SUV
- 1,390 km Range Combined
- 212 km EV Range
- 1.5L Turbocharged 4-Cylinder Engine
- Dual Motor AWD
- 402 Horsepower
- 0-100 km/h in 5.4 seconds
- 21-inch Rims
- Double-Wishbone Front Suspension
- Five-Link Rear Suspension