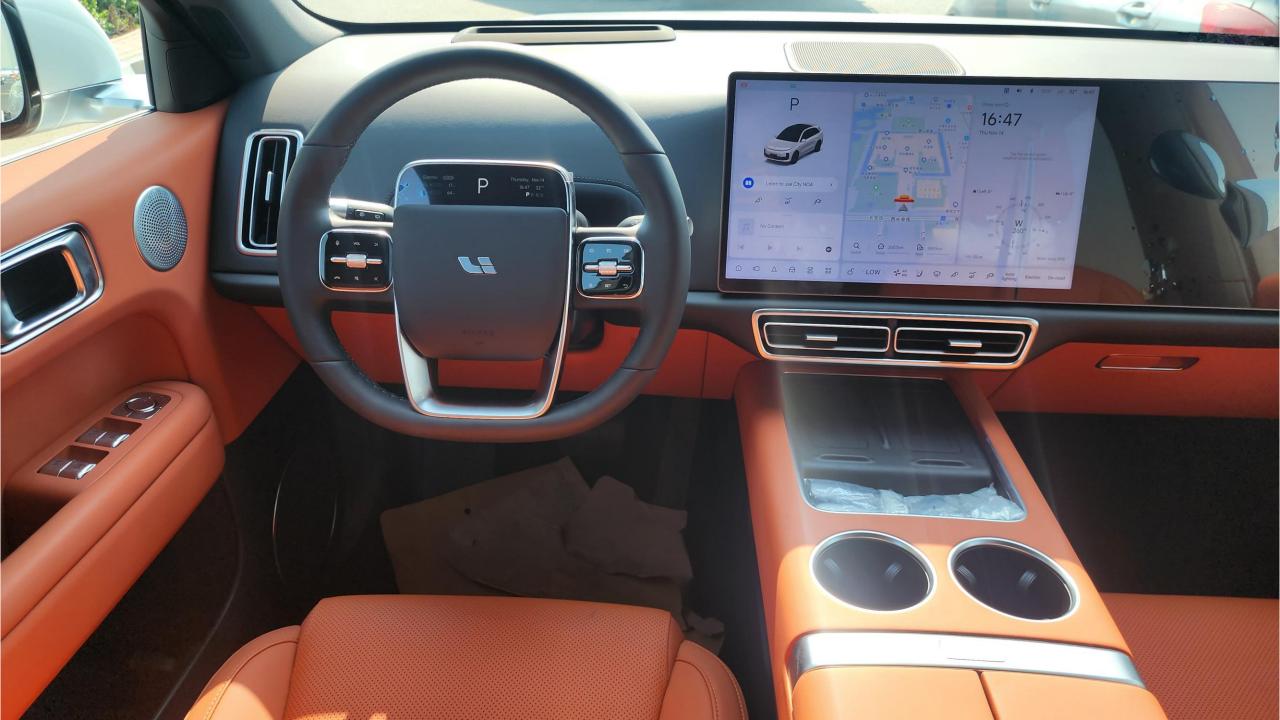

## **FEATURES**

- Heated & Ventilated Seats
- Heated Steering Wheel
- Panoramic Roof
- Head-Up Display
- Adaptive Cruise Control with Radar
- 360 Camera with Parking Sensors
- Lane Keep Assist, Lane Change
- Bluetooth Phone Set
- Tire Pressure Monitoring System
- Passenger Screen, Fridge
- (2) Wireless Phone Charging Pads