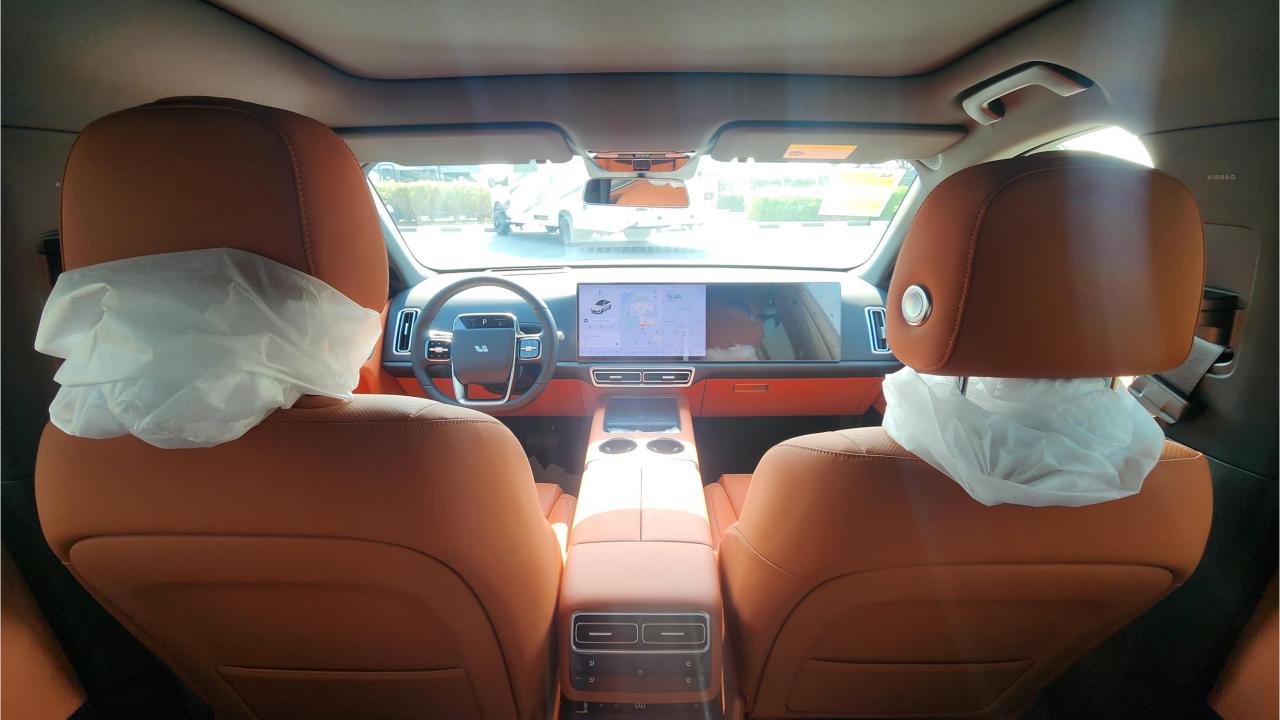

## **FEATURES**

- Heated & Ventilated Seats
- Heated Steering Wheel
- Panoramic Roof
- Head-Up Display
- Adaptive Cruise Control with Radar
- 360 Camera with Parking Sensors
- Lane Keep Assist, Lane Change
- Bluetooth Phone Set
- Tire Pressure Monitoring System
- Passenger Screen, Fridge
- (2) Wireless Phone Charging Pads