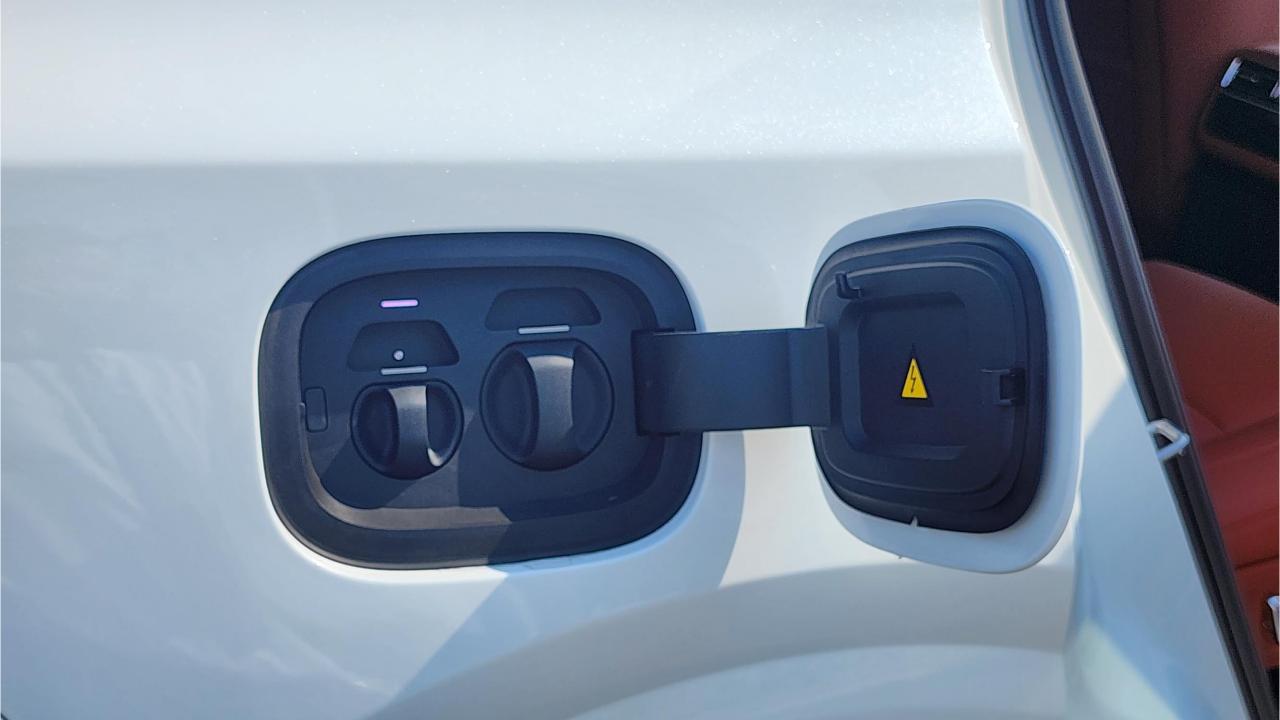

## **PERFORMANCE**

- 5-Seater Plug-In Hybrid Premium Family SUV
- 1,390 km Range Combined
- 212 km EV Range
- 1.5L Turbocharged 4-Cylinder Engine
- Dual Motor AWD
- 402 Horsepower
- 0-100 km/h in 5.4 seconds
- 21-inch Rims
- Double-Wishbone Front Suspension
- Five-Link Rear Suspension