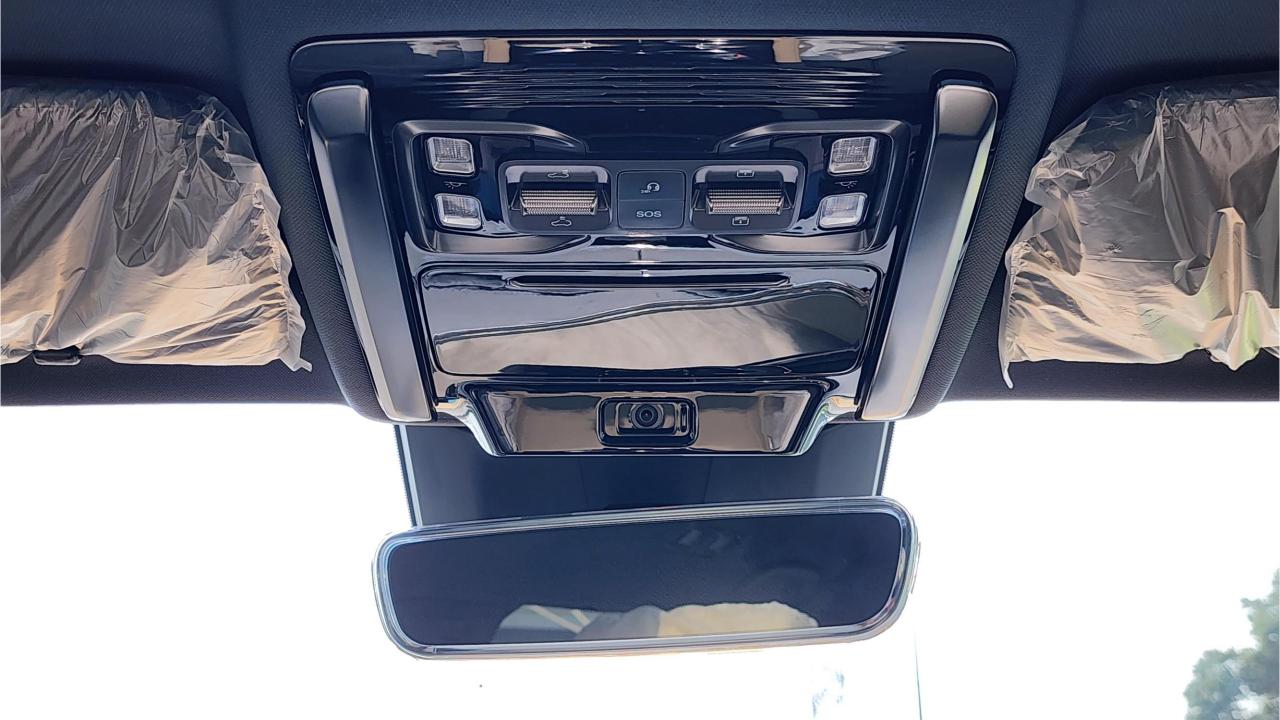

## **FEATURES**

- Ventilated Seats with Massage
- Devialet Sound System
- Heated Steering Wheel
- Panoramic Roof
- 50-inch Head-Up Display
- Adaptive Cruise Control with Radar
- 360 Camera with Parking Sensors with Auto Park
- Lane Keep Assist, Lane Change
- Bluetooth Phone Set
- Tire Pressure Monitoring System
- Passenger Screen, Fridge, Child Lock
- 3 Perfume with Air Purifier
- Interior Ambient Lighting
- Wireless Phone Charging Pad
- Electric Side Steps, Roof Rails