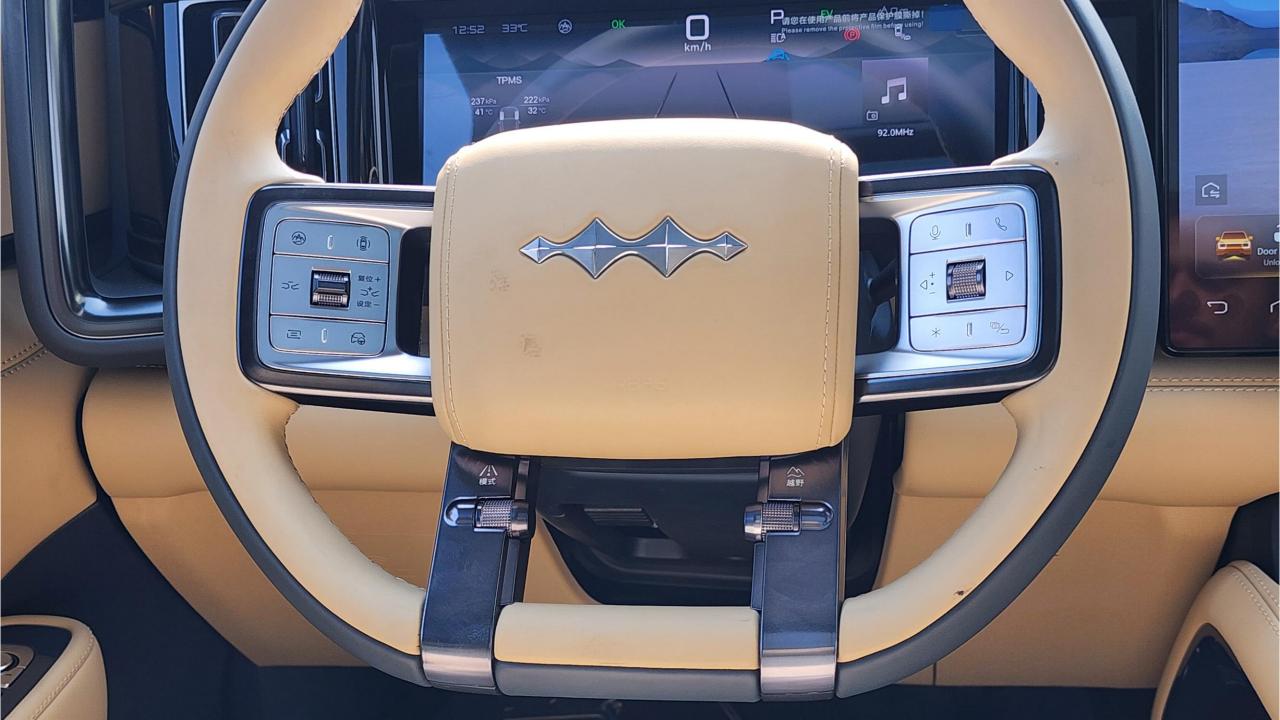

## **FEATURES**

- Ventilated Seats with Massage
- Devialet Sound System
- Heated Steering Wheel
- Panoramic Roof
- 50-inch Head-Up Display
- Adaptive Cruise Control with Radar
- 360 Camera with Parking Sensors with Auto Park
- Lane Keep Assist, Lane Change
- Bluetooth Phone Set
- Tire Pressure Monitoring System
- Passenger Screen, Fridge, Child Lock
- 3 Perfume with Air Purifier
- Interior Ambient Lighting
- Wireless Phone Charging Pad
- Electric Side Steps, Roof Rails