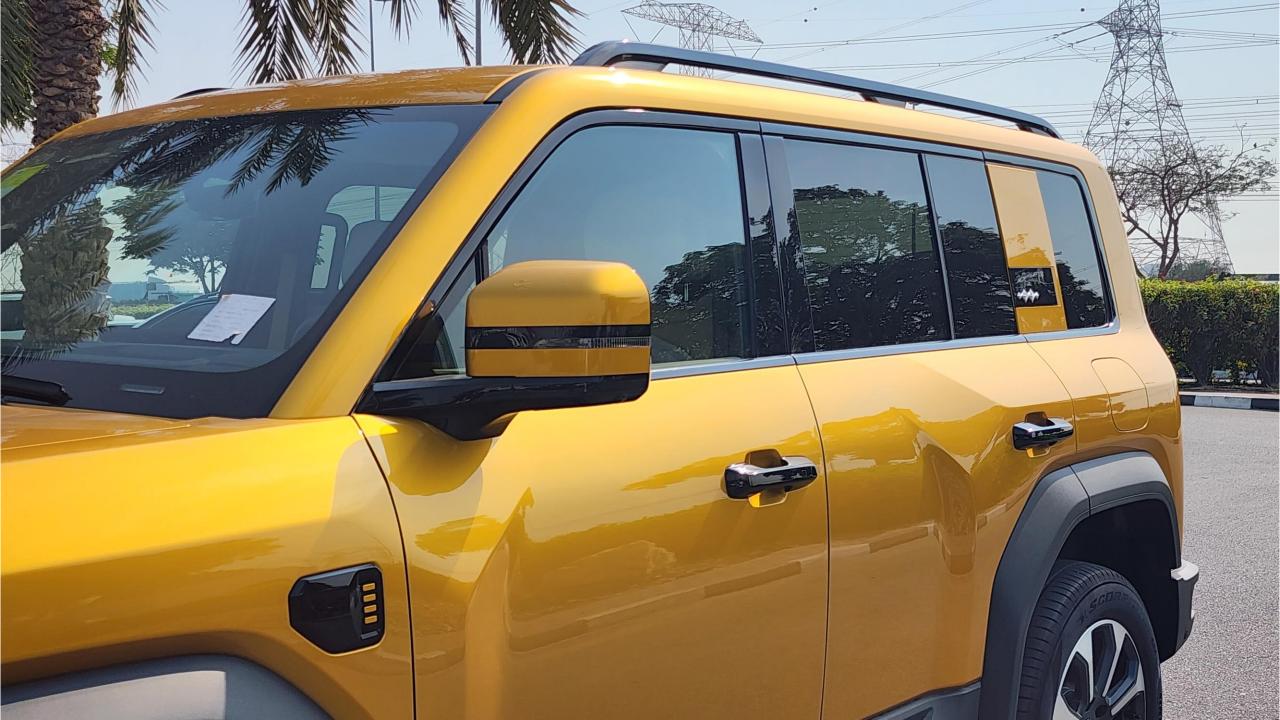

## **FEATURES**

- Ventilated Seats with Massage
- Devialet Sound System
- Heated Steering Wheel
- Panoramic Roof
- 50-inch Head-Up Display
- Adaptive Cruise Control with Radar
- 360 Camera with Parking Sensors with Auto Park
- Lane Keep Assist, Lane Change
- Bluetooth Phone Set
- Tire Pressure Monitoring System
- Passenger Screen, Fridge, Child Lock
- 3 Perfume with Air Purifier
- Interior Ambient Lighting
- Wireless Phone Charging Pad
- Electric Side Steps, Roof Rails