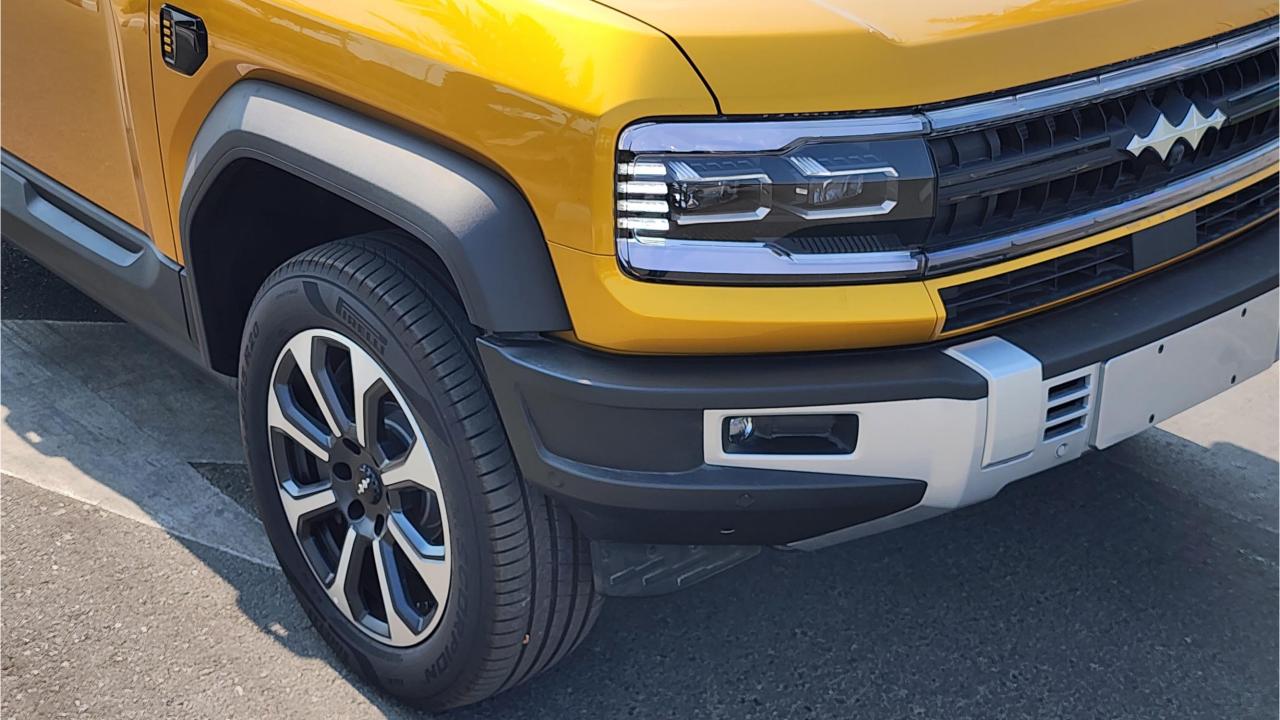

## PERFORMANCE

- 5-Seater SUV Plug-In Hybrid 4x4
- 1,200 km Range Combined
- 1.5L Turbocharged 4-Cylinder Engine
- Dual Motor AWD (200 kW + 250 Kw)
- 680 Horsepower. 760 Nm Torque
- DC Fast Charging Time 15 minutes (125km)
- 0-100 km/h in 4.8 seconds
- 20-inch Rims. Pirelli Tires
- Front & Rear Differential Lock, 4Low
- Sport+ Mode & Off-Road Modes