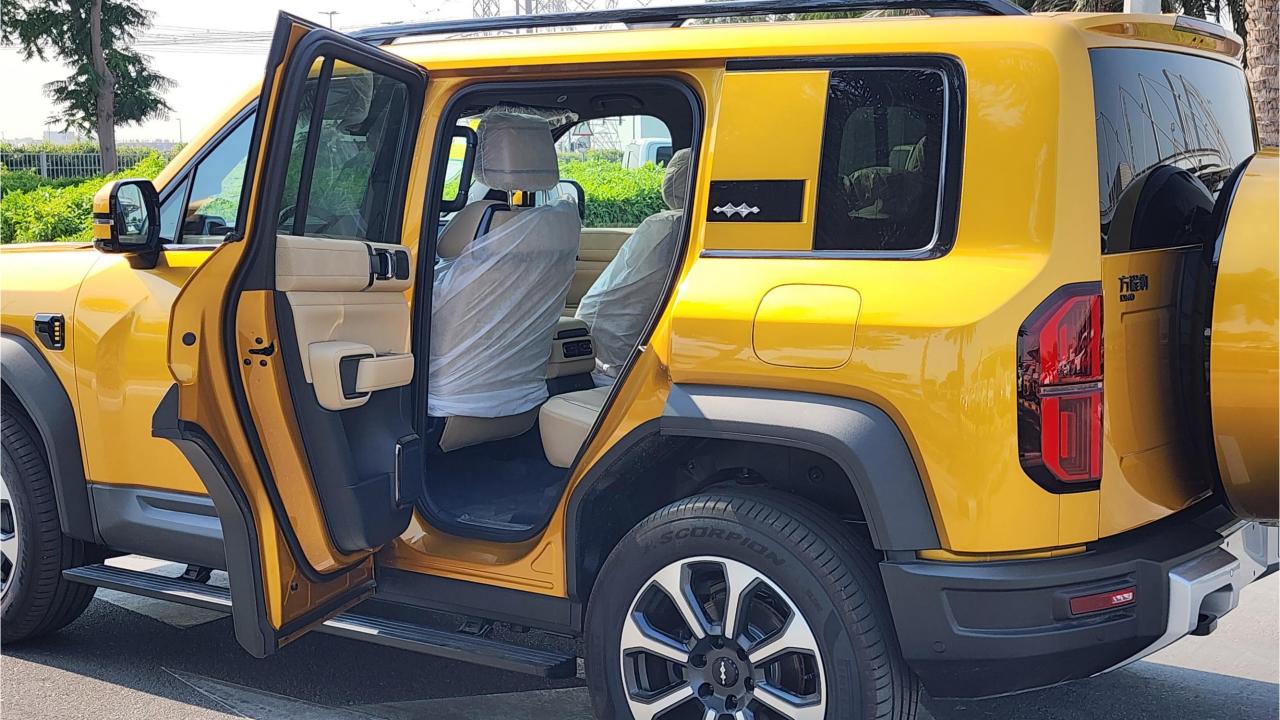

## **FEATURES**

- Ventilated Seats with Massage
- Devialet Sound System
- Heated Steering Wheel
- Panoramic Roof
- 50-inch Head-Up Display
- Adaptive Cruise Control with Radar
- 360 Camera with Parking Sensors with Auto Park
- Lane Keep Assist, Lane Change
- Bluetooth Phone Set
- Tire Pressure Monitoring System
- Passenger Screen, Fridge, Child Lock
- 3 Perfume with Air Purifier
- Interior Ambient Lighting
- Wireless Phone Charging Pad
- Electric Side Steps, Roof Rails