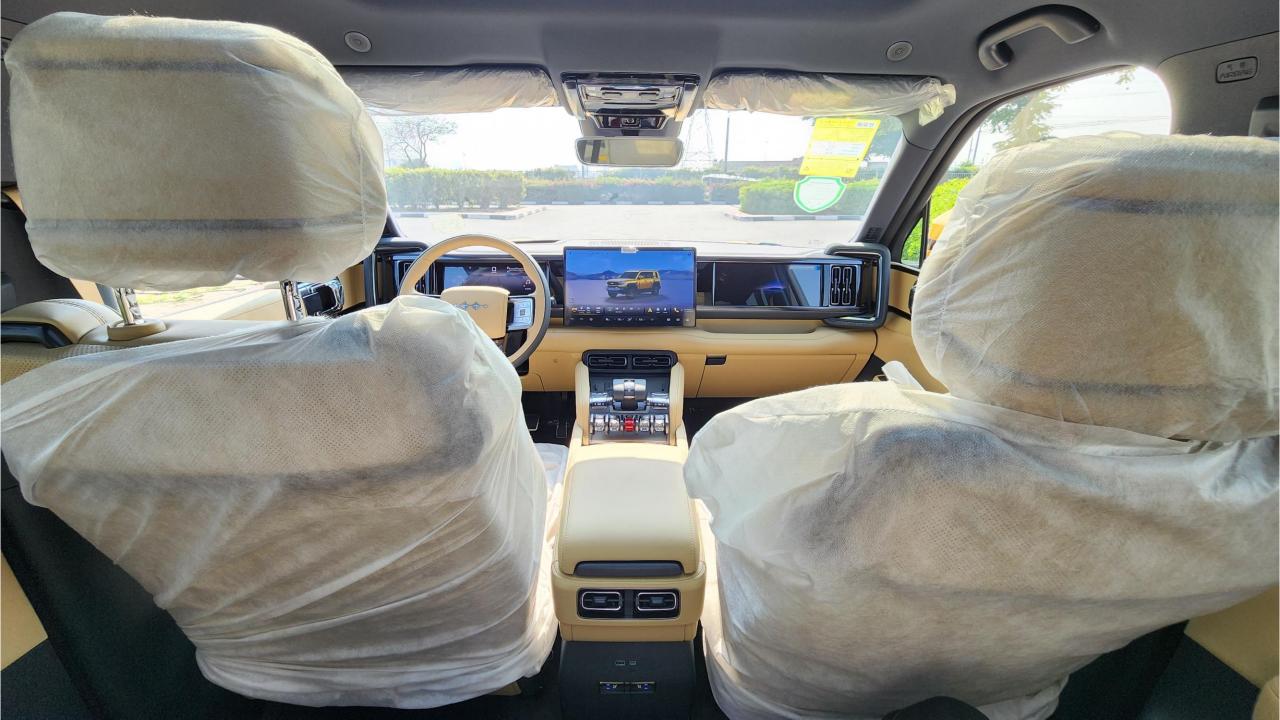

## **FEATURES**

- Ventilated Seats with Massage
- Devialet Sound System
- Heated Steering Wheel
- Panoramic Roof
- 50-inch Head-Up Display
- Adaptive Cruise Control with Radar
- 360 Camera with Parking Sensors with Auto Park
- Lane Keep Assist, Lane Change
- Bluetooth Phone Set
- Tire Pressure Monitoring System
- Passenger Screen, Fridge, Child Lock
- 3 Perfume with Air Purifier
- Interior Ambient Lighting
- Wireless Phone Charging Pad
- Electric Side Steps, Roof Rails