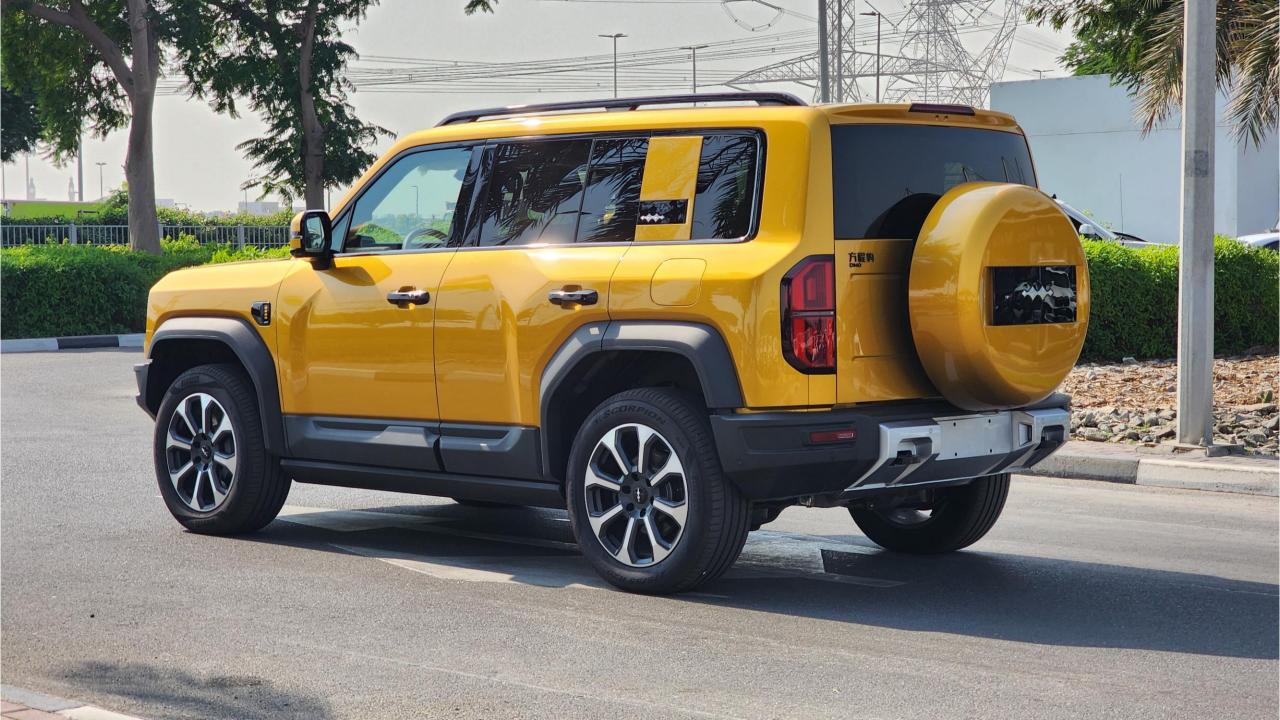

## 2024 BYD LEOPARD 5

## PERFORMANCE

- 5-Seater SUV Plug-In Hybrid 4x4
- 1,200 km Range Combined
- 1.5L Turbocharged 4-Cylinder Engine
- Dual Motor AWD (200 kW + 250 Kw)
- 680 Horsepower. 760 Nm Torque
- DC Fast Charging Time 15 minutes (125km)
- 0-100 km/h in 4.8 seconds
- 20-inch Rims. Pirelli Tires
- Front & Rear Differential Lock, 4Low
- Sport+ Mode & Off-Road Modes