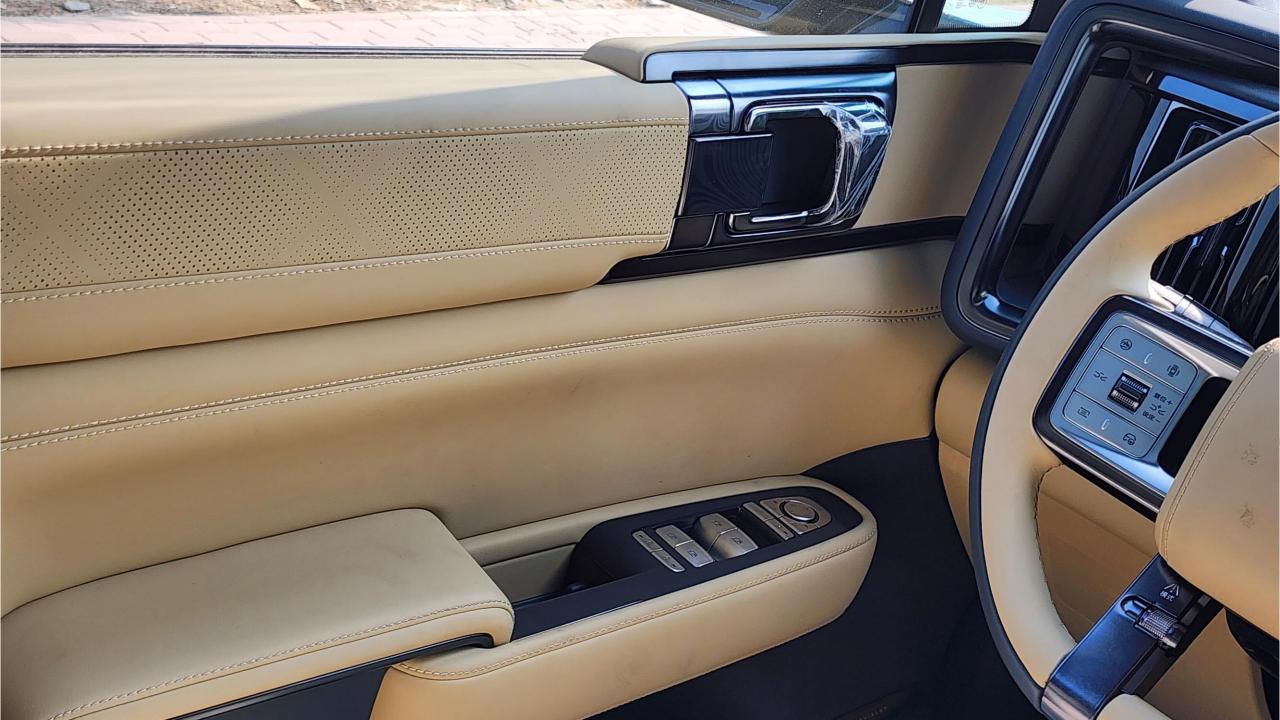

## **FEATURES**

- Ventilated Seats with Massage
- Devialet Sound System
- Heated Steering Wheel
- Panoramic Roof
- 50-inch Head-Up Display
- Adaptive Cruise Control with Radar
- 360 Camera with Parking Sensors with Auto Park
- Lane Keep Assist, Lane Change
- Bluetooth Phone Set
- Tire Pressure Monitoring System
- Passenger Screen, Fridge, Child Lock
- 3 Perfume with Air Purifier
- Interior Ambient Lighting
- Wireless Phone Charging Pad
- Electric Side Steps, Roof Rails