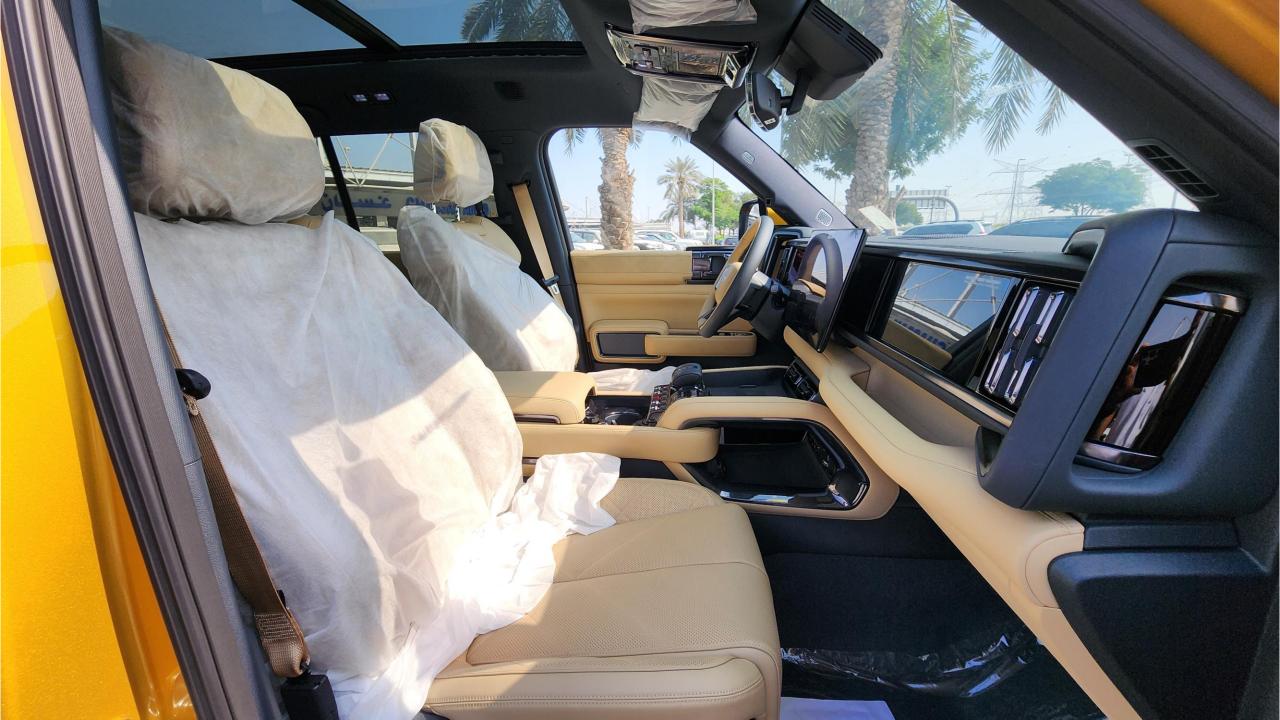

## **FEATURES**

- Ventilated Seats with Massage
- Devialet Sound System
- Heated Steering Wheel
- Panoramic Roof
- 50-inch Head-Up Display
- Adaptive Cruise Control with Radar
- 360 Camera with Parking Sensors with Auto Park
- Lane Keep Assist, Lane Change
- Bluetooth Phone Set
- Tire Pressure Monitoring System
- Passenger Screen, Fridge, Child Lock
- 3 Perfume with Air Purifier
- Interior Ambient Lighting
- Wireless Phone Charging Pad
- Electric Side Steps, Roof Rails