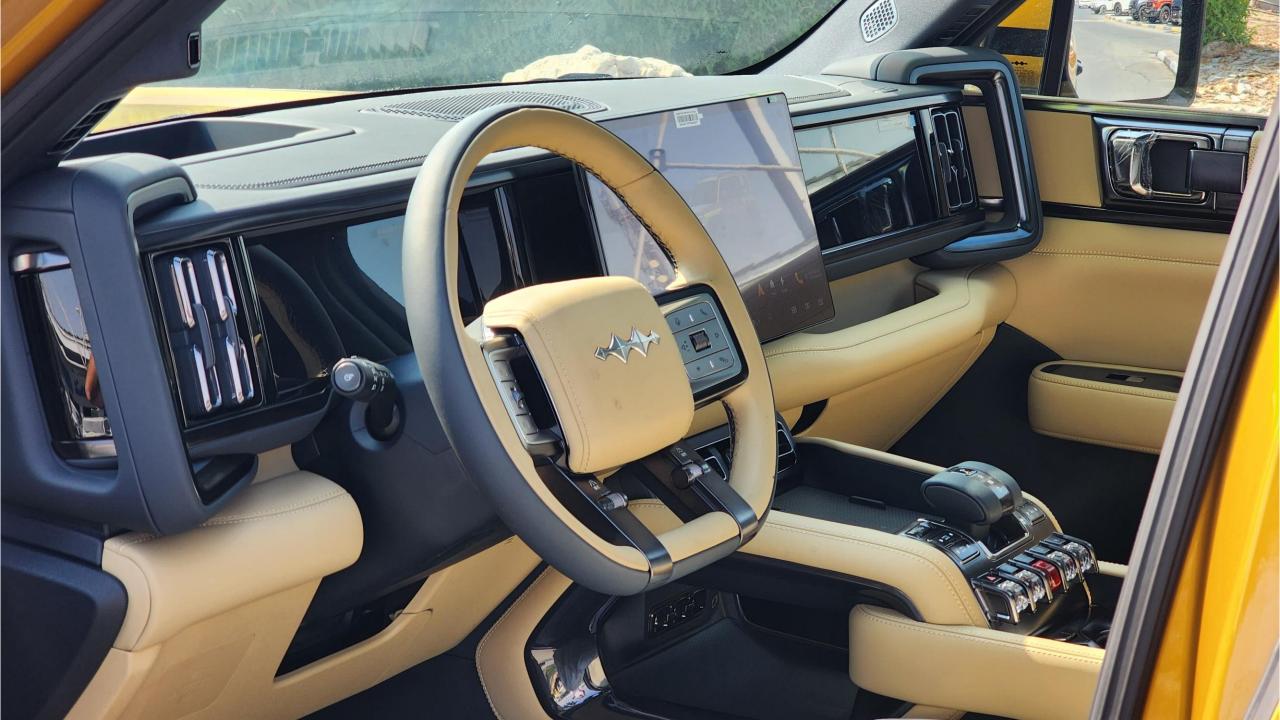

## **FEATURES**

- Ventilated Seats with Massage
- Devialet Sound System
- Heated Steering Wheel
- Panoramic Roof
- 50-inch Head-Up Display
- Adaptive Cruise Control with Radar
- 360 Camera with Parking Sensors with Auto Park
- Lane Keep Assist, Lane Change
- Bluetooth Phone Set
- Tire Pressure Monitoring System
- Passenger Screen, Fridge, Child Lock
- 3 Perfume with Air Purifier
- Interior Ambient Lighting
- Wireless Phone Charging Pad
- Electric Side Steps, Roof Rails