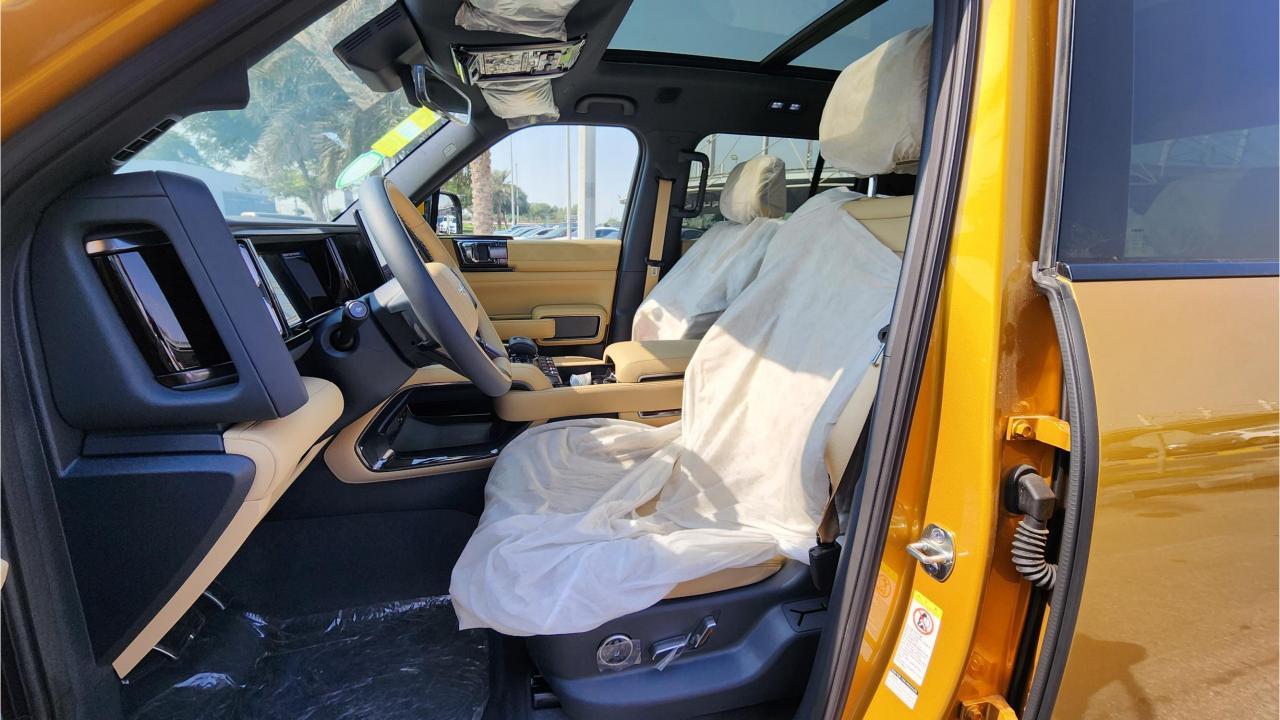

## **FEATURES**

- Ventilated Seats with Massage
- Devialet Sound System
- Heated Steering Wheel
- Panoramic Roof
- 50-inch Head-Up Display
- Adaptive Cruise Control with Radar
- 360 Camera with Parking Sensors with Auto Park
- Lane Keep Assist, Lane Change
- Bluetooth Phone Set
- Tire Pressure Monitoring System
- Passenger Screen, Fridge, Child Lock
- 3 Perfume with Air Purifier
- Interior Ambient Lighting
- Wireless Phone Charging Pad
- Electric Side Steps, Roof Rails