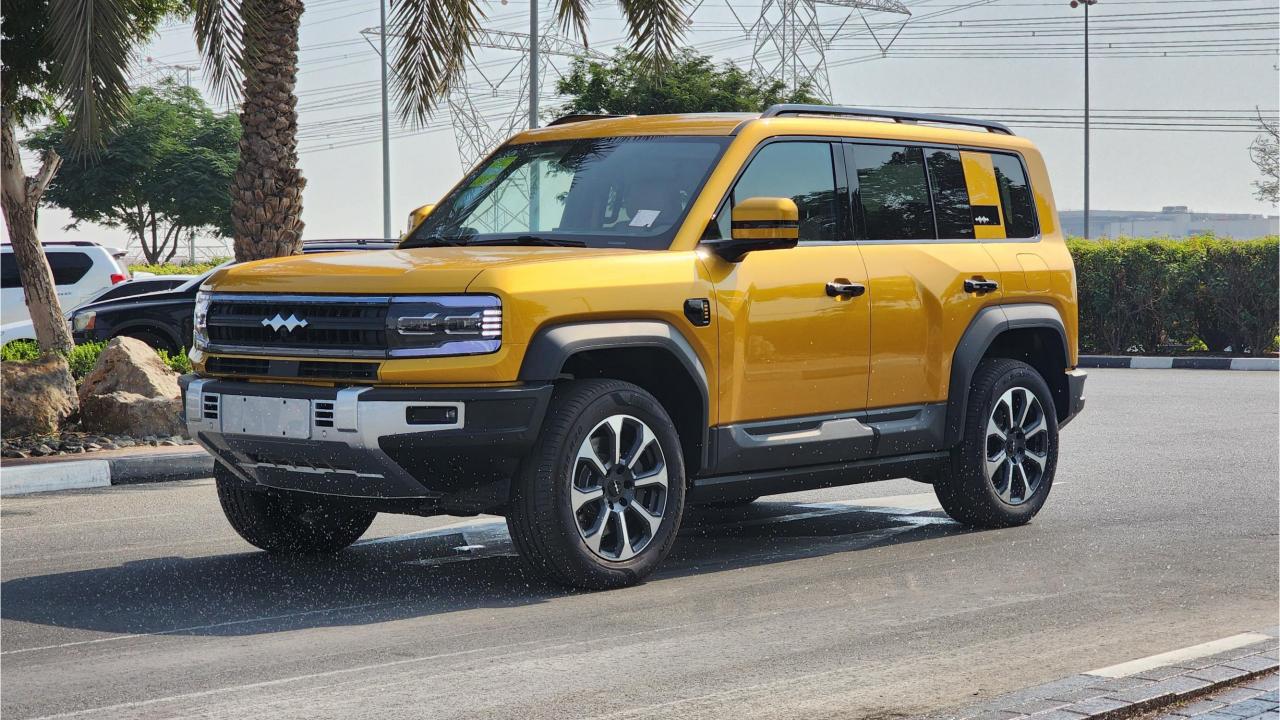

## 2024 BYD LEOPARD 5

## PERFORMANCE

- 5-Seater SUV Plug-In Hybrid 4x4
- 1,200 km Range Combined
- 1.5L Turbocharged 4-Cylinder Engine
- Dual Motor AWD (200 kW + 250 Kw)
- 680 Horsepower. 760 Nm Torque
- DC Fast Charging Time 15 minutes (125km)
- 0-100 km/h in 4.8 seconds
- 20-inch Rims. Pirelli Tires
- Front & Rear Differential Lock, 4Low
- Sport+ Mode & Off-Road Modes