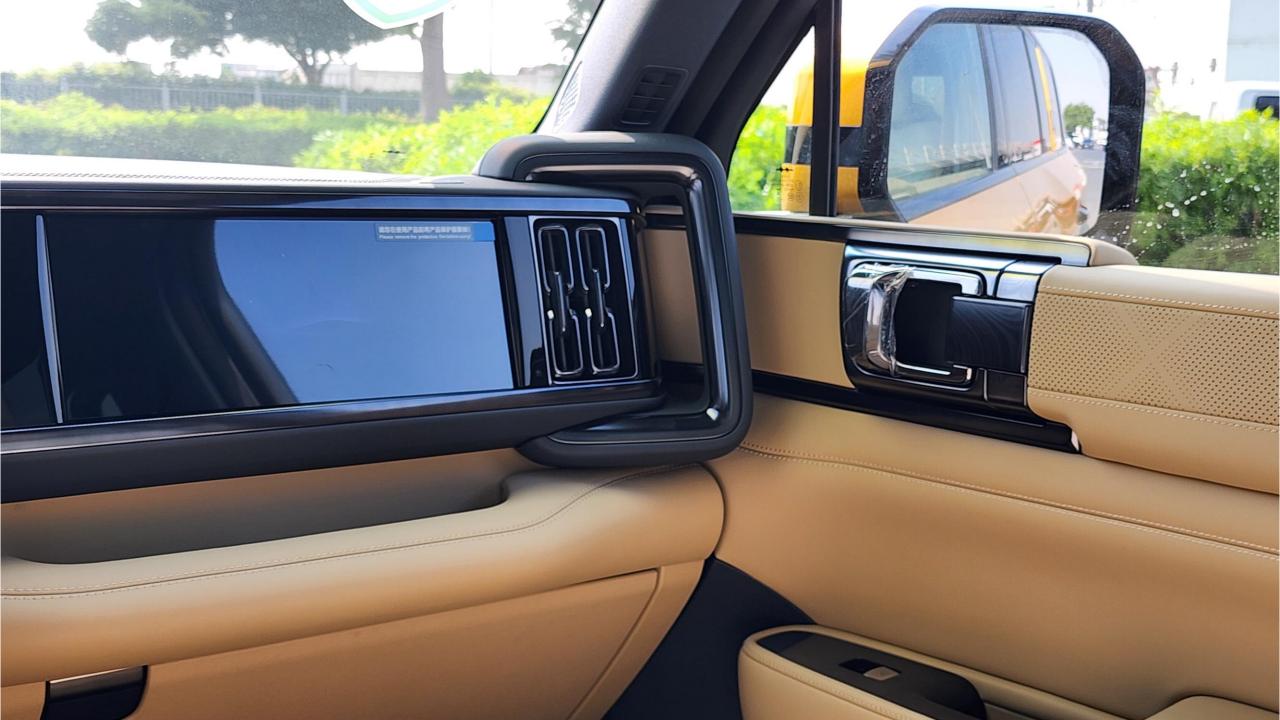

## **FEATURES**

- Ventilated Seats with Massage
- Devialet Sound System
- Heated Steering Wheel
- Panoramic Roof
- 50-inch Head-Up Display
- Adaptive Cruise Control with Radar
- 360 Camera with Parking Sensors with Auto Park
- Lane Keep Assist, Lane Change
- Bluetooth Phone Set
- Tire Pressure Monitoring System
- Passenger Screen, Fridge, Child Lock
- 3 Perfume with Air Purifier
- Interior Ambient Lighting
- Wireless Phone Charging Pad
- Electric Side Steps, Roof Rails