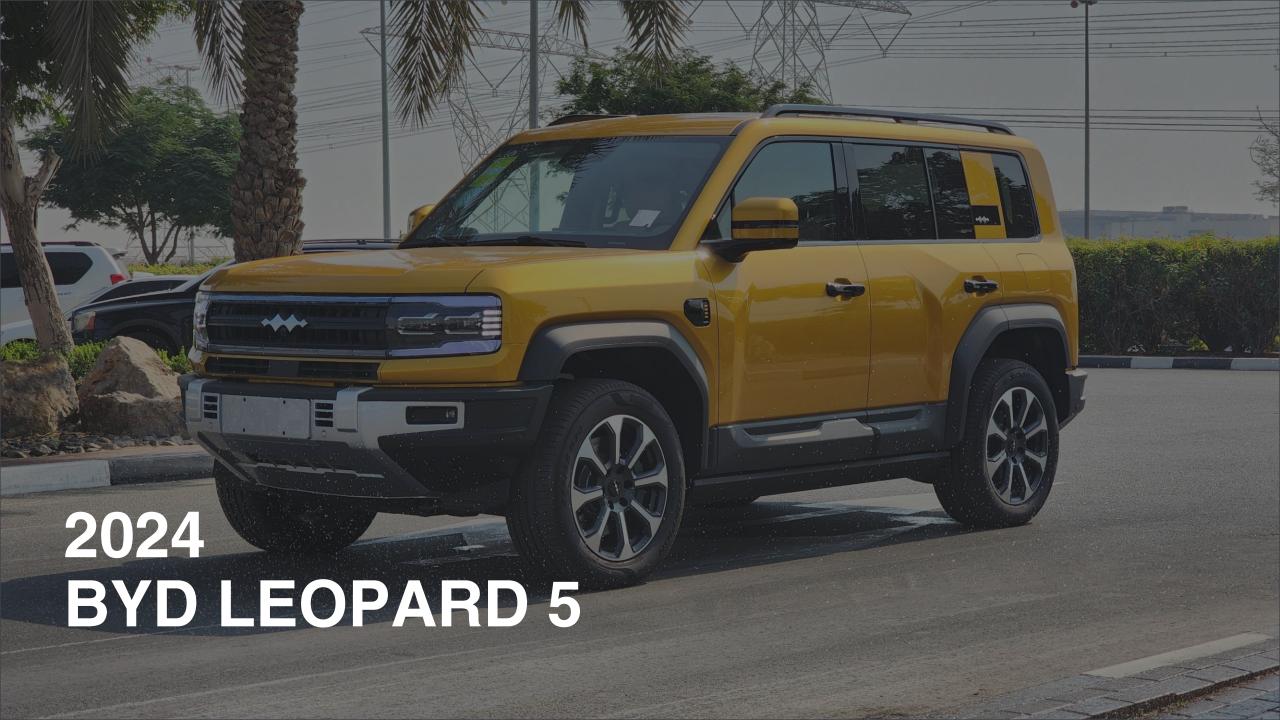

## 2024 BYD LEOPARD 5

## PERFORMANCE

- 5-Seater SUV Plug-In Hybrid 4x4
- 1,200 km Range Combined
- 1.5L Turbocharged 4-Cylinder Engine
- Dual Motor AWD (200 kW + 250 Kw)
- 680 Horsepower. 760 Nm Torque
- DC Fast Charging Time 15 minutes (125km)
- 0-100 km/h in 4.8 seconds
- 20-inch Rims. Pirelli Tires
- Front & Rear Differential Lock, 4Low
- Sport+ Mode & Off-Road Modes