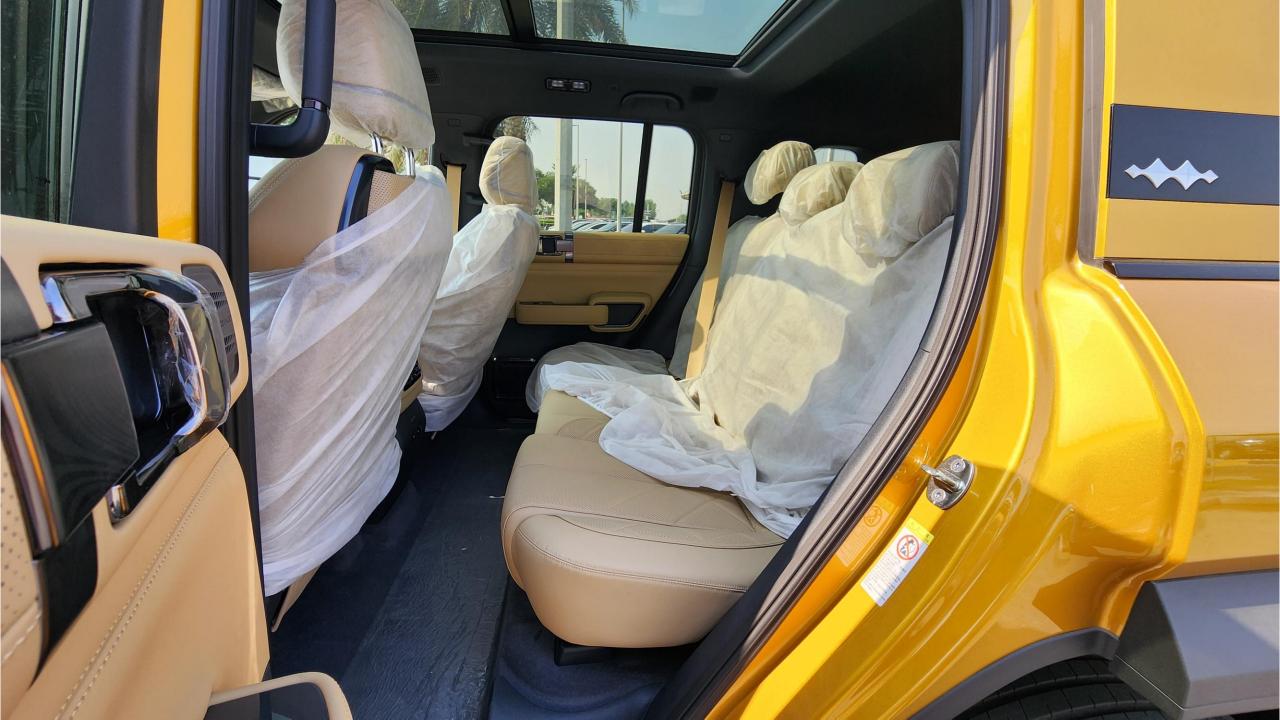

## **FEATURES**

- Ventilated Seats with Massage
- Devialet Sound System
- Heated Steering Wheel
- Panoramic Roof
- 50-inch Head-Up Display
- Adaptive Cruise Control with Radar
- 360 Camera with Parking Sensors with Auto Park
- Lane Keep Assist, Lane Change
- Bluetooth Phone Set
- Tire Pressure Monitoring System
- Passenger Screen, Fridge, Child Lock
- 3 Perfume with Air Purifier
- Interior Ambient Lighting
- Wireless Phone Charging Pad
- Electric Side Steps, Roof Rails