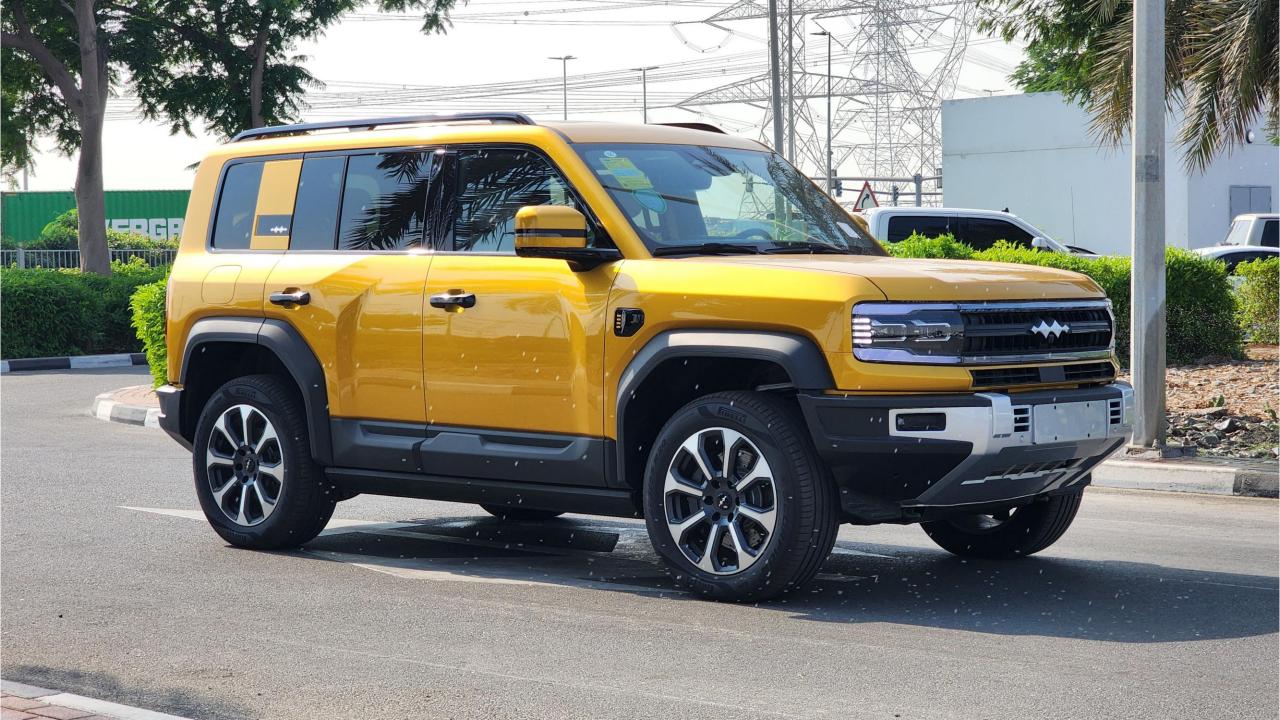

## PERFORMANCE

- 5-Seater SUV Plug-In Hybrid 4x4
- 1,200 km Range Combined
- 1.5L Turbocharged 4-Cylinder Engine
- Dual Motor AWD (200 kW + 250 Kw)
- 680 Horsepower. 760 Nm Torque
- DC Fast Charging Time 15 minutes (125km)
- 0-100 km/h in 4.8 seconds
- 20-inch Rims. Pirelli Tires
- Front & Rear Differential Lock, 4Low
- Sport+ Mode & Off-Road Modes