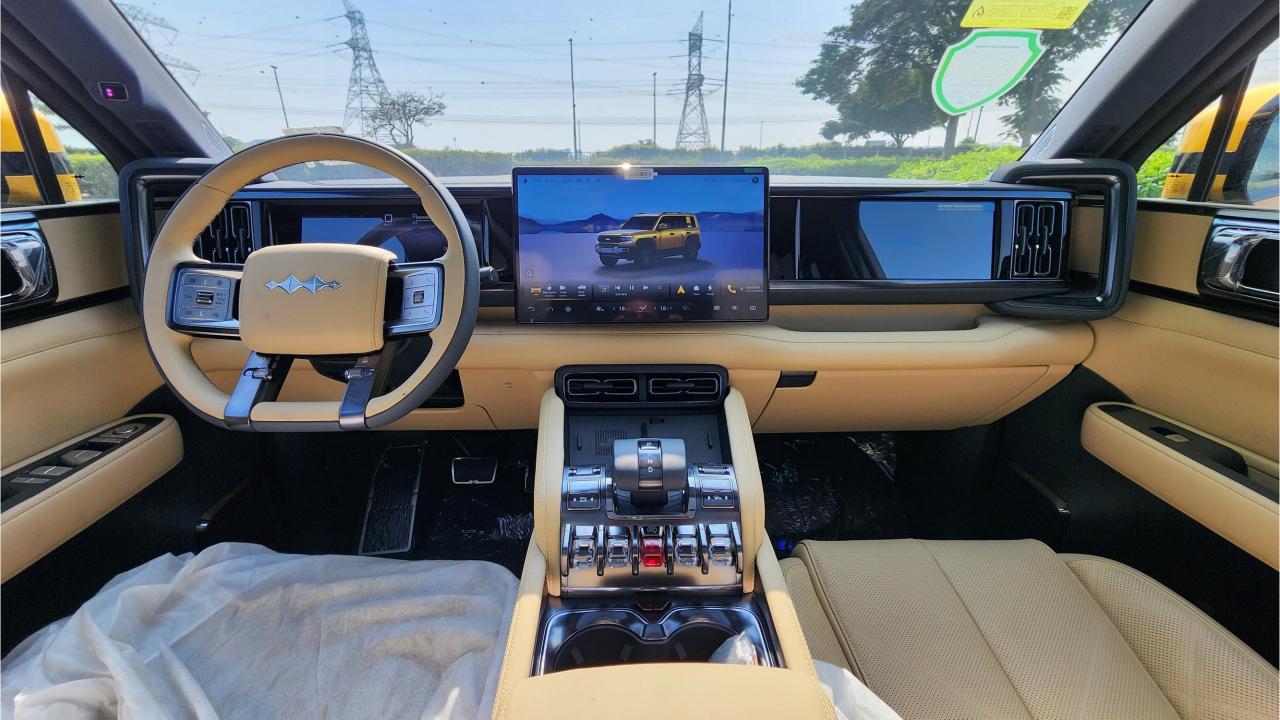

## **FEATURES**

- Ventilated Seats with Massage
- Devialet Sound System
- Heated Steering Wheel
- Panoramic Roof
- 50-inch Head-Up Display
- Adaptive Cruise Control with Radar
- 360 Camera with Parking Sensors with Auto Park
- Lane Keep Assist, Lane Change
- Bluetooth Phone Set
- Tire Pressure Monitoring System
- Passenger Screen, Fridge, Child Lock
- 3 Perfume with Air Purifier
- Interior Ambient Lighting
- Wireless Phone Charging Pad
- Electric Side Steps, Roof Rails