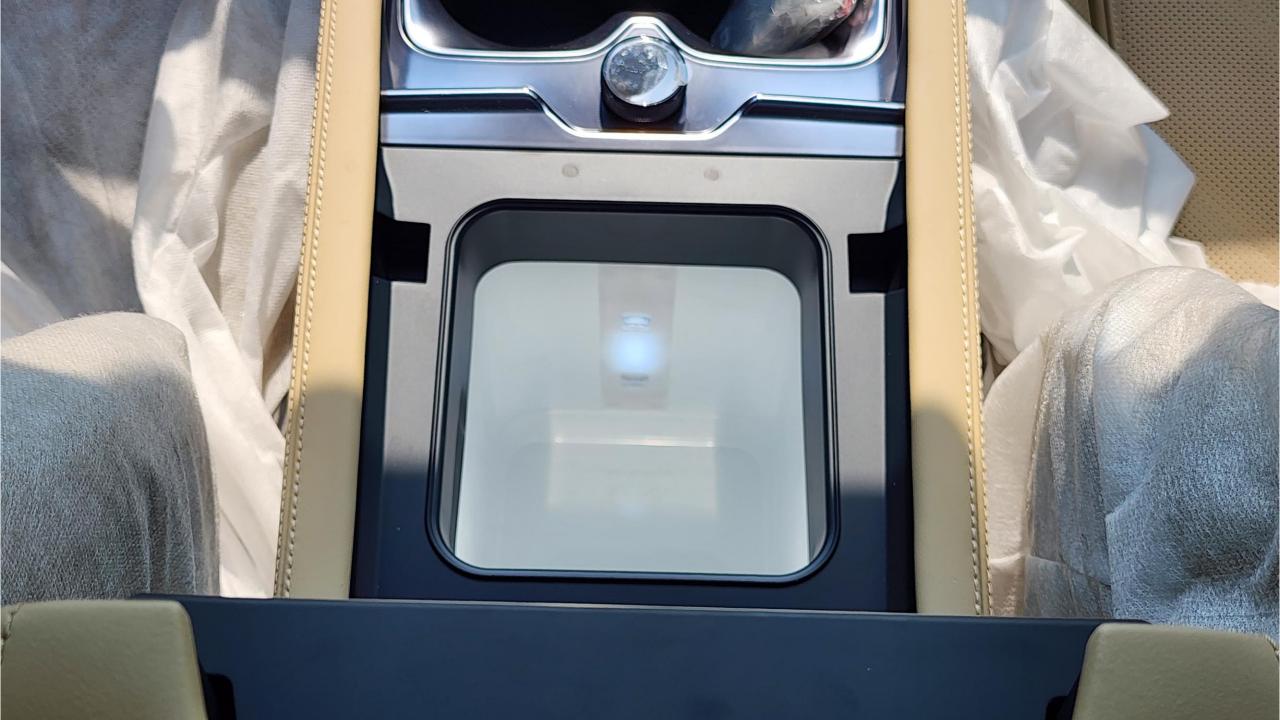

## **FEATURES**

- Ventilated Seats with Massage
- Devialet Sound System
- Heated Steering Wheel
- Panoramic Roof
- 50-inch Head-Up Display
- Adaptive Cruise Control with Radar
- 360 Camera with Parking Sensors with Auto Park
- Lane Keep Assist, Lane Change
- Bluetooth Phone Set
- Tire Pressure Monitoring System
- Passenger Screen, Fridge, Child Lock
- 3 Perfume with Air Purifier
- Interior Ambient Lighting
- Wireless Phone Charging Pad
- Electric Side Steps, Roof Rails