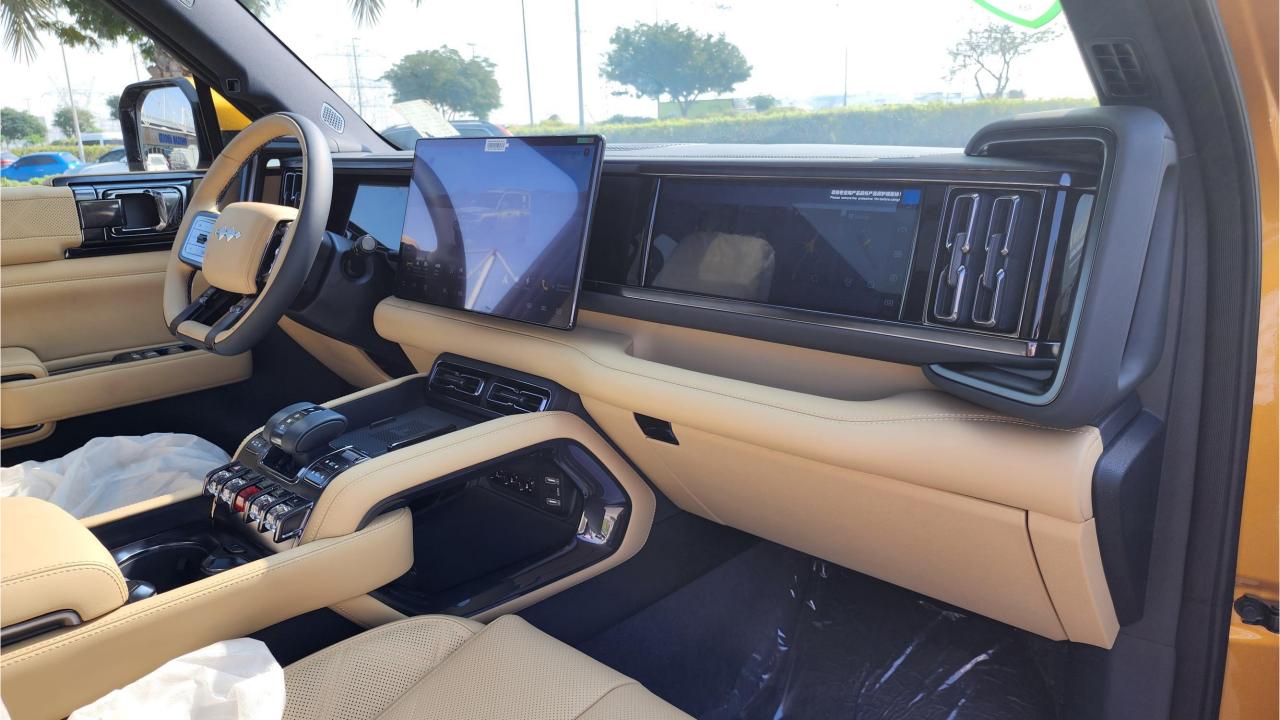

## **FEATURES**

- Ventilated Seats with Massage
- Devialet Sound System
- Heated Steering Wheel
- Panoramic Roof
- 50-inch Head-Up Display
- Adaptive Cruise Control with Radar
- 360 Camera with Parking Sensors with Auto Park
- Lane Keep Assist, Lane Change
- Bluetooth Phone Set
- Tire Pressure Monitoring System
- Passenger Screen, Fridge, Child Lock
- 3 Perfume with Air Purifier
- Interior Ambient Lighting
- Wireless Phone Charging Pad
- Electric Side Steps, Roof Rails