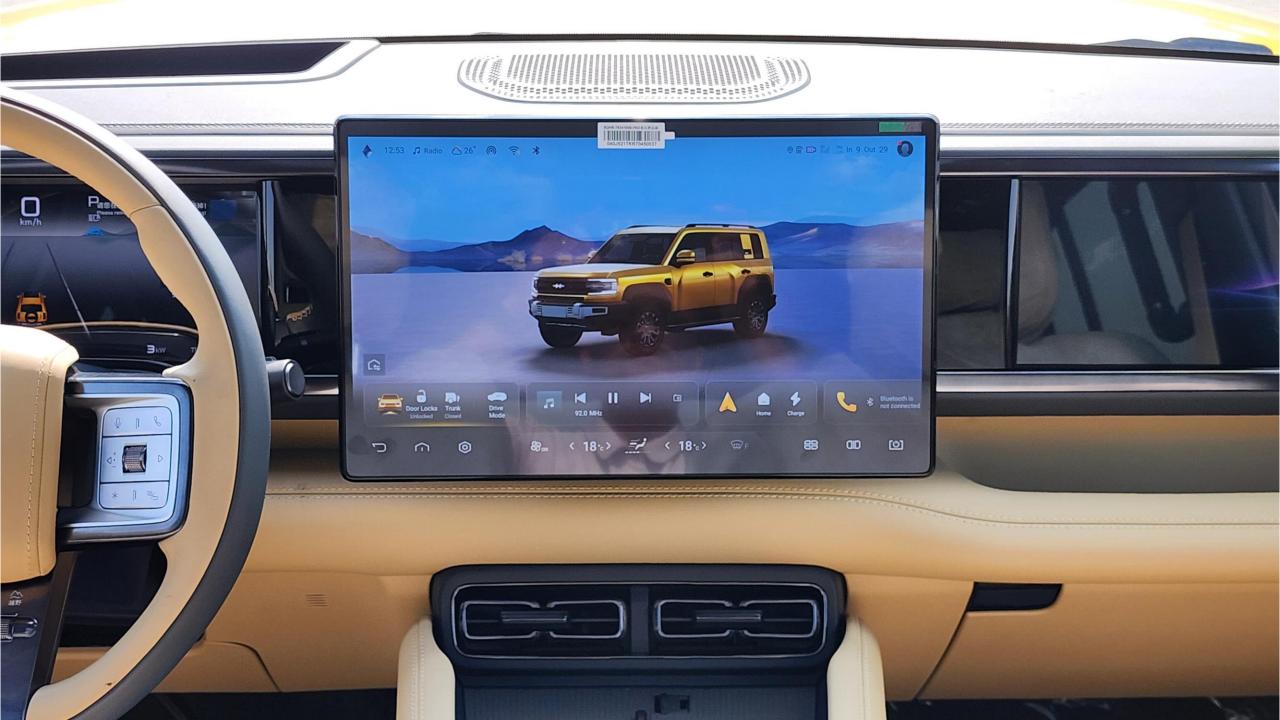

## **FEATURES**

- Ventilated Seats with Massage
- Devialet Sound System
- Heated Steering Wheel
- Panoramic Roof
- 50-inch Head-Up Display
- Adaptive Cruise Control with Radar
- 360 Camera with Parking Sensors with Auto Park
- Lane Keep Assist, Lane Change
- Bluetooth Phone Set
- Tire Pressure Monitoring System
- Passenger Screen, Fridge, Child Lock
- 3 Perfume with Air Purifier
- Interior Ambient Lighting
- Wireless Phone Charging Pad
- Electric Side Steps, Roof Rails