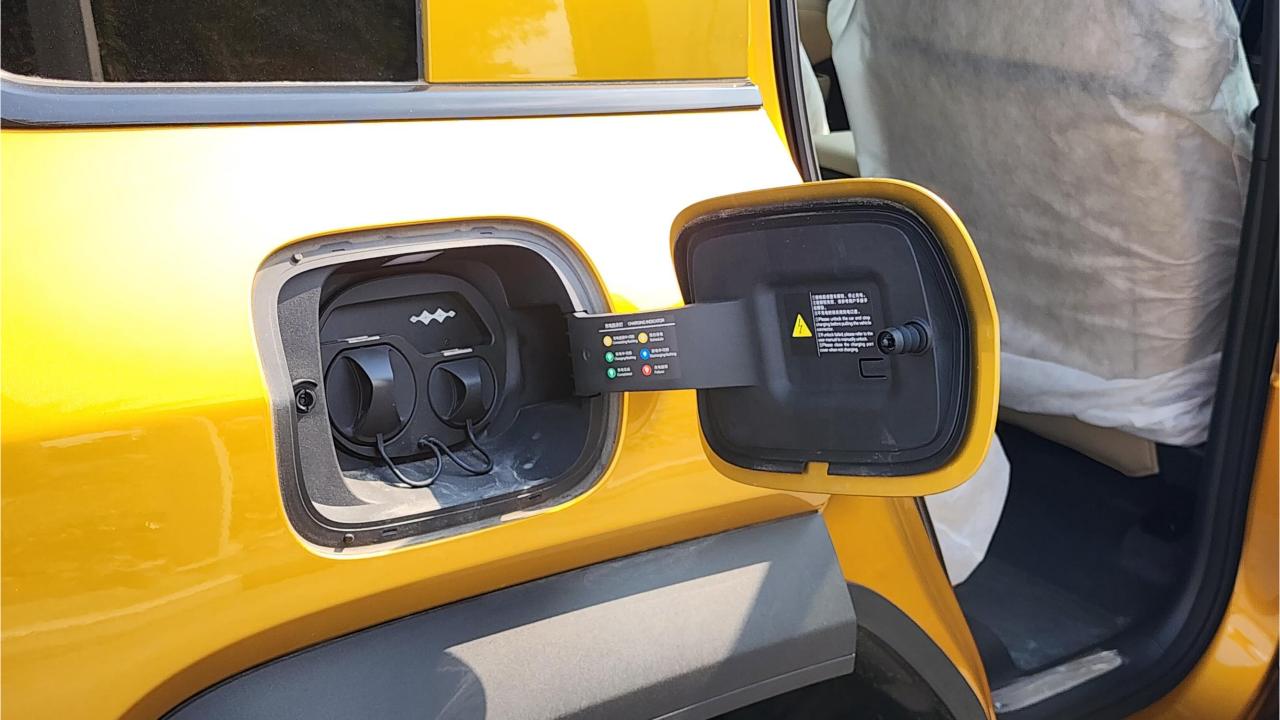

## PERFORMANCE

- 5-Seater SUV Plug-In Hybrid 4x4
- 1,200 km Range Combined
- 1.5L Turbocharged 4-Cylinder Engine
- Dual Motor AWD (200 kW + 250 Kw)
- 680 Horsepower. 760 Nm Torque
- DC Fast Charging Time 15 minutes (125km)
- 0-100 km/h in 4.8 seconds
- 20-inch Rims. Pirelli Tires
- Front & Rear Differential Lock, 4Low
- Sport+ Mode & Off-Road Modes