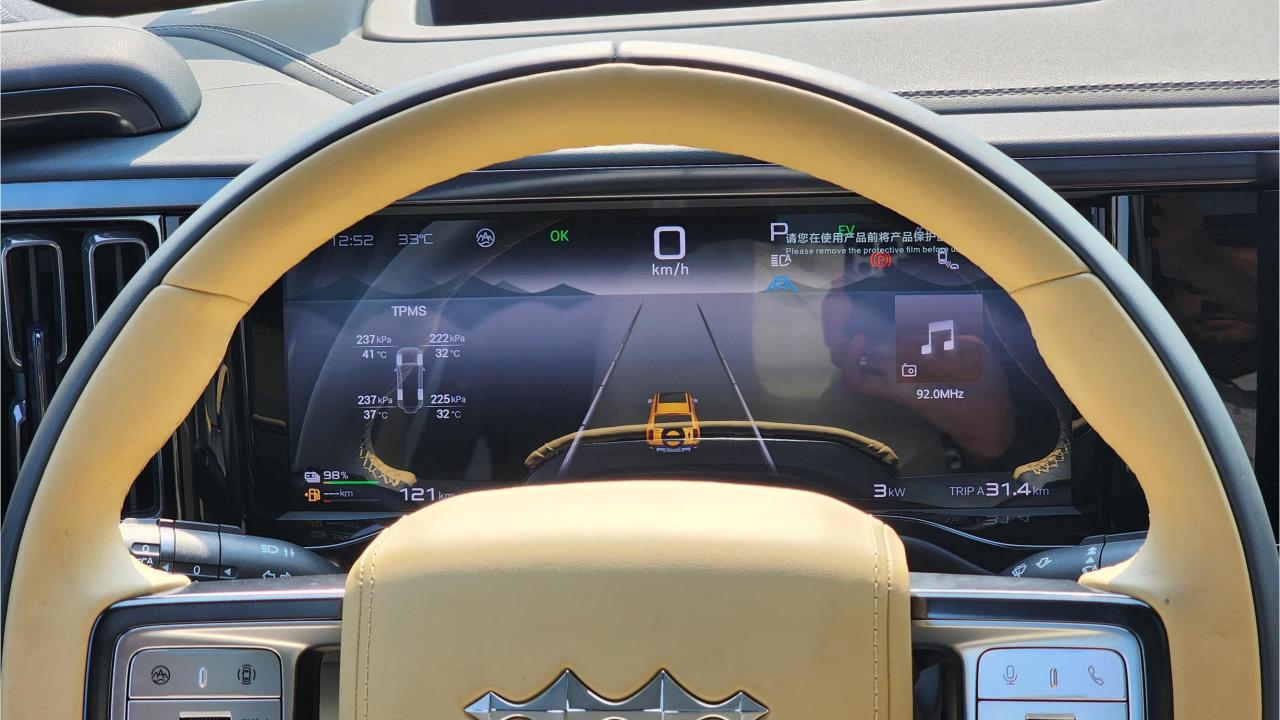

## **FEATURES**

- Ventilated Seats with Massage
- Devialet Sound System
- Heated Steering Wheel
- Panoramic Roof
- 50-inch Head-Up Display
- Adaptive Cruise Control with Radar
- 360 Camera with Parking Sensors with Auto Park
- Lane Keep Assist, Lane Change
- Bluetooth Phone Set
- Tire Pressure Monitoring System
- Passenger Screen, Fridge, Child Lock
- 3 Perfume with Air Purifier
- Interior Ambient Lighting
- Wireless Phone Charging Pad
- Electric Side Steps, Roof Rails