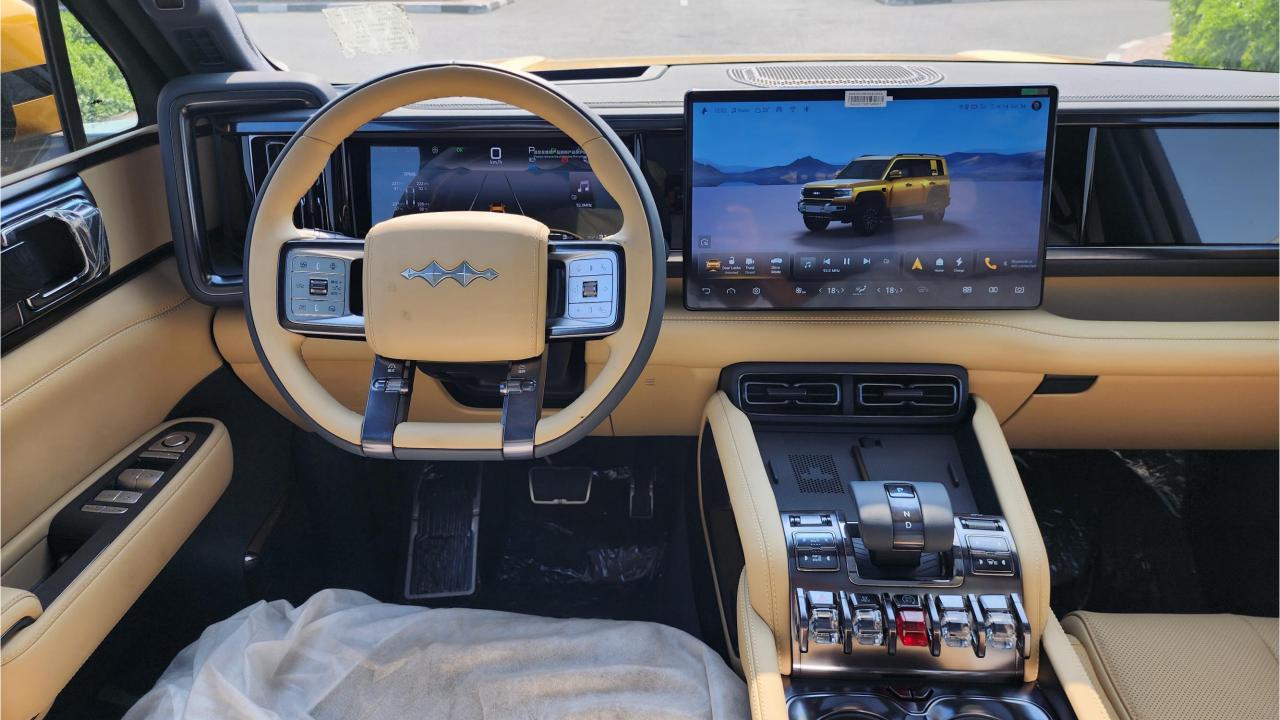

## **FEATURES**

- Ventilated Seats with Massage
- Devialet Sound System
- Heated Steering Wheel
- Panoramic Roof
- 50-inch Head-Up Display
- Adaptive Cruise Control with Radar
- 360 Camera with Parking Sensors with Auto Park
- Lane Keep Assist, Lane Change
- Bluetooth Phone Set
- Tire Pressure Monitoring System
- Passenger Screen, Fridge, Child Lock
- 3 Perfume with Air Purifier
- Interior Ambient Lighting
- Wireless Phone Charging Pad
- Electric Side Steps, Roof Rails