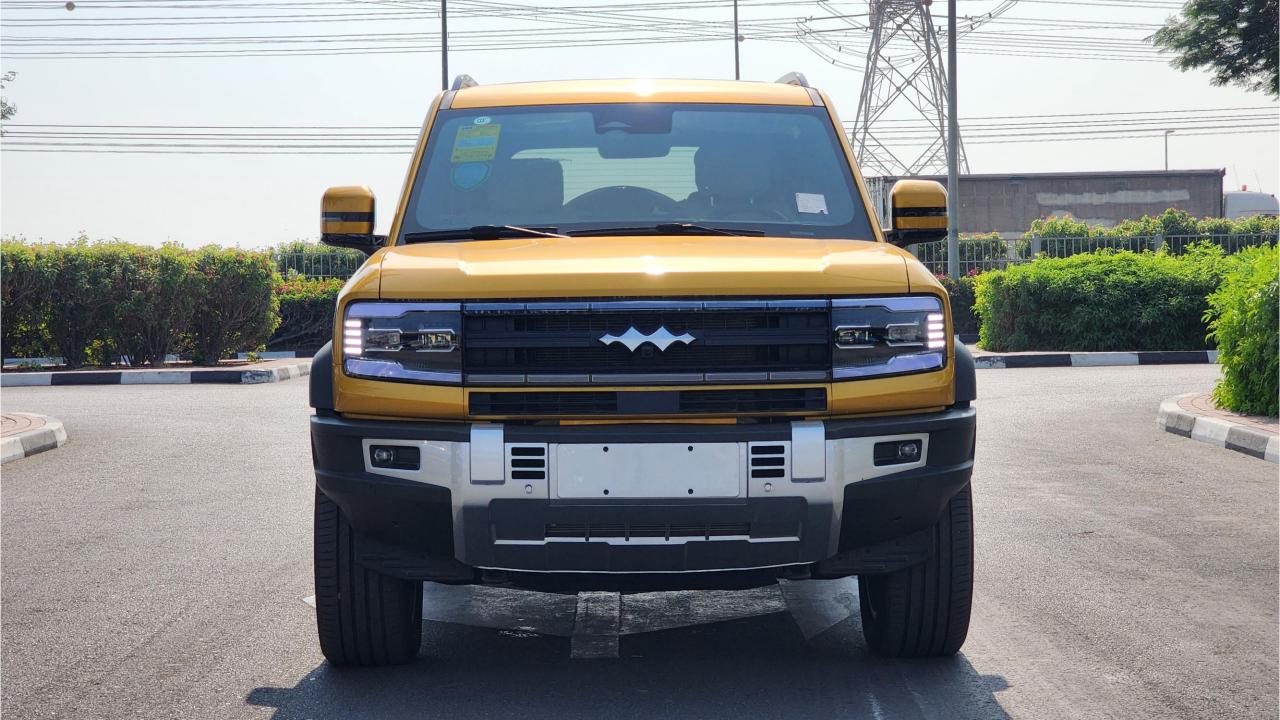

## PERFORMANCE

- 5-Seater SUV Plug-In Hybrid 4x4
- 1,200 km Range Combined
- 1.5L Turbocharged 4-Cylinder Engine
- Dual Motor AWD (200 kW + 250 Kw)
- 680 Horsepower. 760 Nm Torque
- DC Fast Charging Time 15 minutes (125km)
- 0-100 km/h in 4.8 seconds
- 20-inch Rims. Pirelli Tires
- Front & Rear Differential Lock, 4Low
- Sport+ Mode & Off-Road Modes