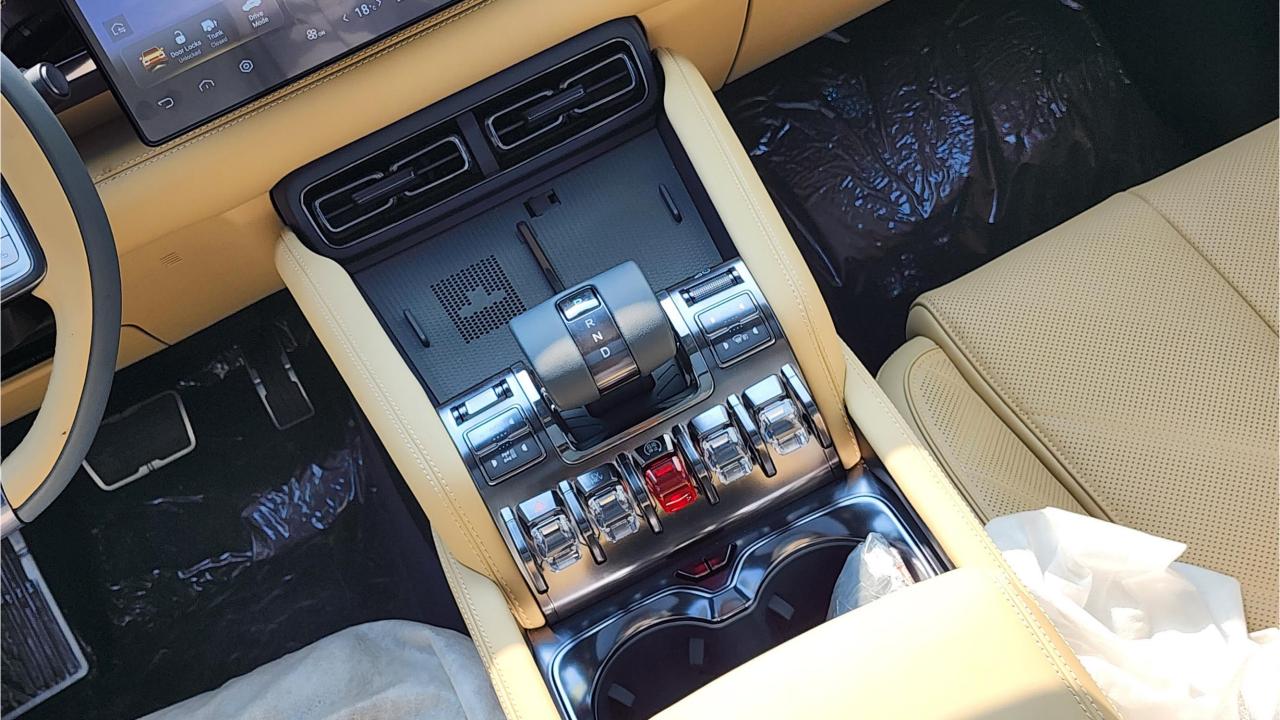

## **FEATURES**

- Ventilated Seats with Massage
- Devialet Sound System
- Heated Steering Wheel
- Panoramic Roof
- 50-inch Head-Up Display
- Adaptive Cruise Control with Radar
- 360 Camera with Parking Sensors with Auto Park
- Lane Keep Assist, Lane Change
- Bluetooth Phone Set
- Tire Pressure Monitoring System
- Passenger Screen, Fridge, Child Lock
- 3 Perfume with Air Purifier
- Interior Ambient Lighting
- Wireless Phone Charging Pad
- Electric Side Steps, Roof Rails