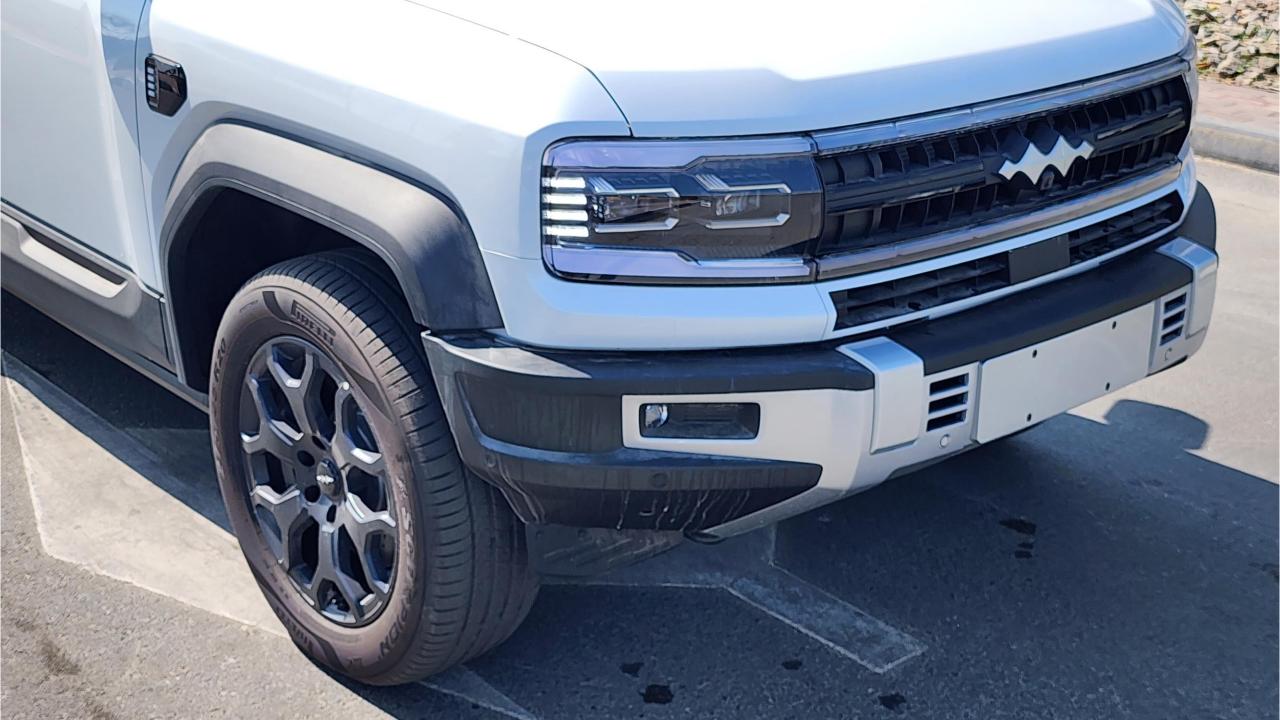

## **PERFORMANCE**

- 5-Seater SUV Plug-In Hybrid 4x4
- 1,200 km Range Combined
- 1.5L Turbocharged 4-Cylinder Engine
- Dual Motor AWD (200 kW + 250 Kw)
- 680 Horsepower. 760 Nm Torque
- DC Fast Charging Time 15 minutes (125km)
- 0-100 km/h in 4.8 seconds
- 20-inch Rims, Giti Tires
- Front & Rear Differential Lock, 4Low
- Sport+ Mode & Off-Road Modes, Wading Mode
- Hydraulic Suspension