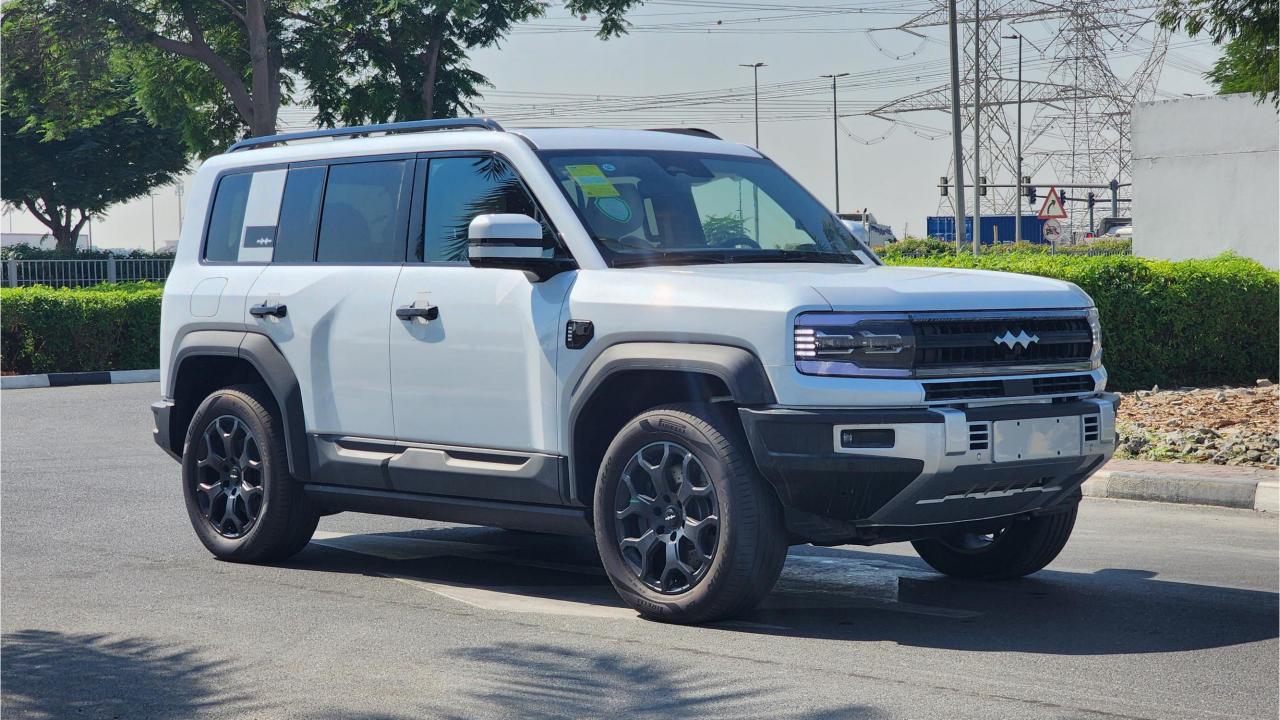

## 2024 BYD LEOPARD 5

## **PERFORMANCE**

- 5-Seater SUV Plug-In Hybrid 4x4
- 1,200 km Range Combined
- 1.5L Turbocharged 4-Cylinder Engine
- Dual Motor AWD (200 kW + 250 Kw)
- 680 Horsepower. 760 Nm Torque
- DC Fast Charging Time 15 minutes (125km)
- 0-100 km/h in 4.8 seconds
- 20-inch Rims, Giti Tires
- Front & Rear Differential Lock, 4Low
- Sport+ Mode & Off-Road Modes, Wading Mode
- Hydraulic Suspension