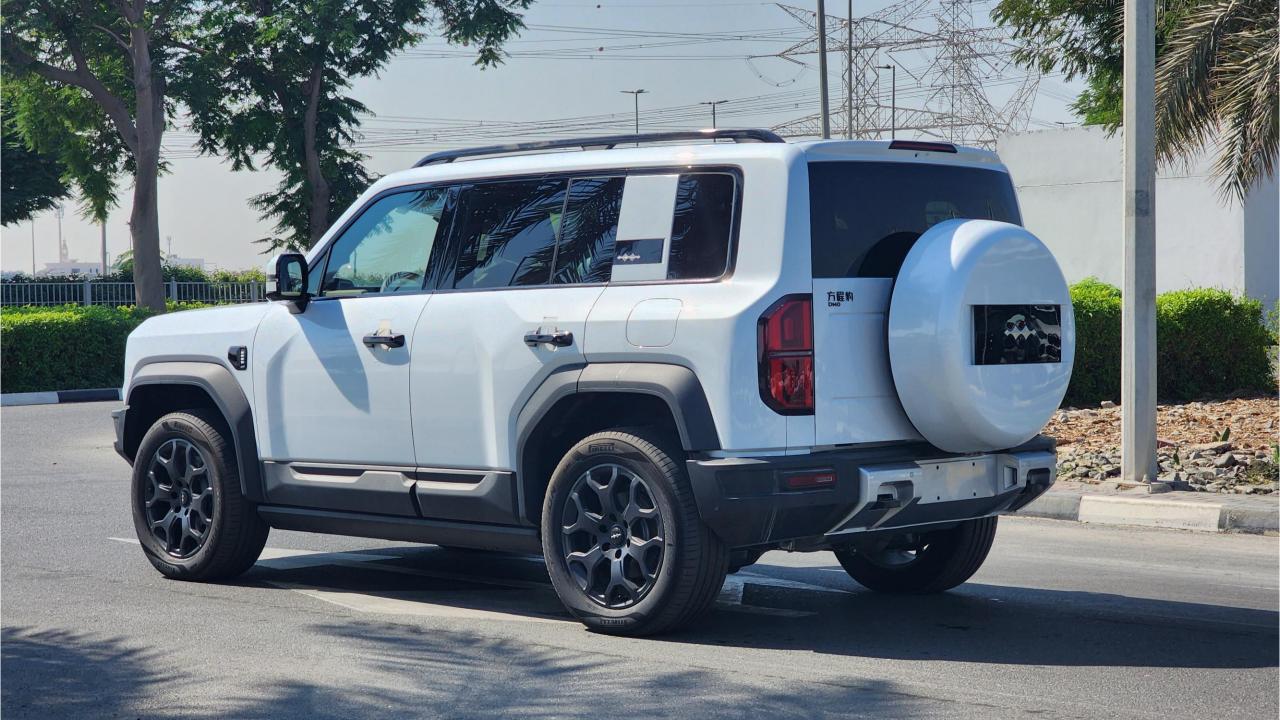

## 2024 BYD LEOPARD 5

## **PERFORMANCE**

- 5-Seater SUV Plug-In Hybrid 4x4
- 1,200 km Range Combined
- 1.5L Turbocharged 4-Cylinder Engine
- Dual Motor AWD (200 kW + 250 Kw)
- 680 Horsepower. 760 Nm Torque
- DC Fast Charging Time 15 minutes (125km)
- 0-100 km/h in 4.8 seconds
- 20-inch Rims, Giti Tires
- Front & Rear Differential Lock, 4Low
- Sport+ Mode & Off-Road Modes, Wading Mode
- Hydraulic Suspension