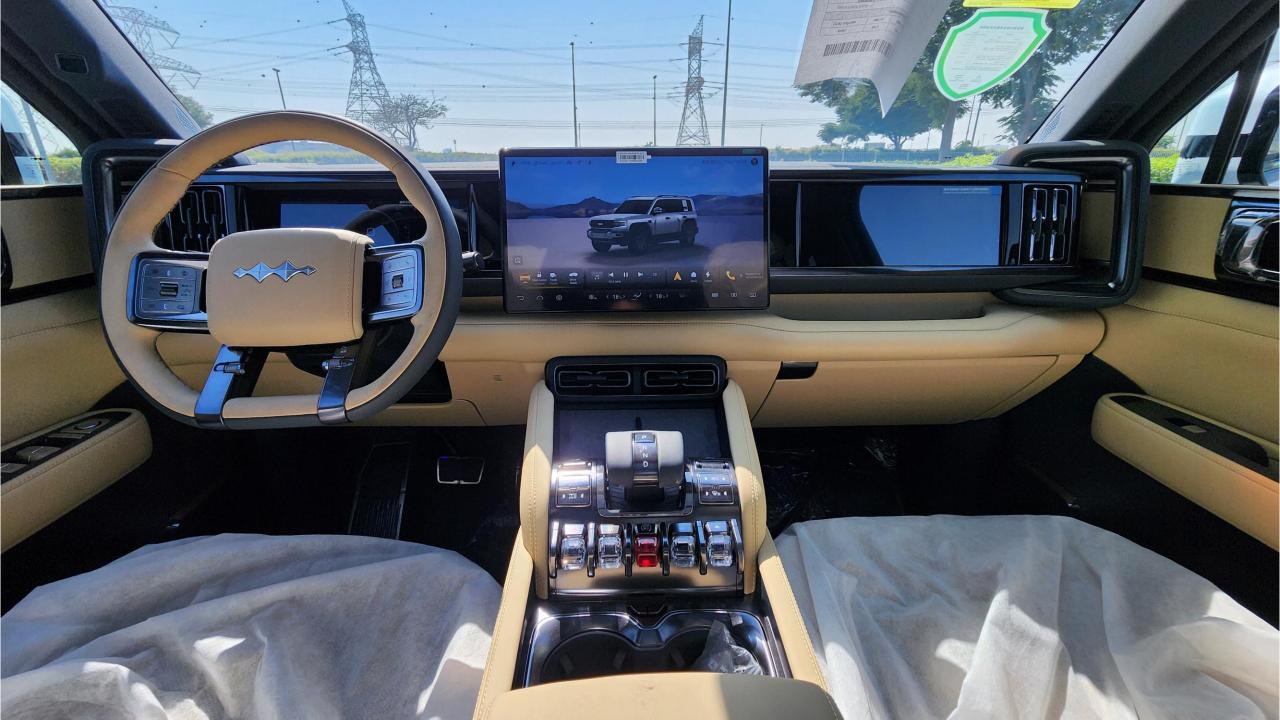

## **PERFORMANCE**

- 5-Seater SUV Plug-In Hybrid 4x4
- 1,200 km Range Combined
- 1.5L Turbocharged 4-Cylinder Engine
- Dual Motor AWD (200 kW + 250 Kw)
- 680 Horsepower. 760 Nm Torque
- DC Fast Charging Time 15 minutes (125km)
- 0-100 km/h in 4.8 seconds
- 20-inch Rims, Giti Tires
- Front & Rear Differential Lock, 4Low
- Sport+ Mode & Off-Road Modes, Wading Mode
- Hydraulic Suspension

## **FEATURES**

- Heated & Ventilated Seats with Massage
- Devialet Sound System
- Heated Steering Wheel
- Panoramic Roof with Power Sunroof
- 50-inch Head-Up Display
- Adaptive Cruise Control with Radar
- 360 Camera with Parking Sensors with Auto Park
- Lane Keep Assist, Lane Change
- Bluetooth Phone Set
- Tire Pressure Monitoring System
- Passenger Screen, Fridge, Child Lock
- 3 Perfume with Air Purifier
- Interior Ambient Lighting
- (2) 50W Wireless Phone Charging Pads
- Electric Side Steps, Roof Rails
- Digital Rear-View Mirror