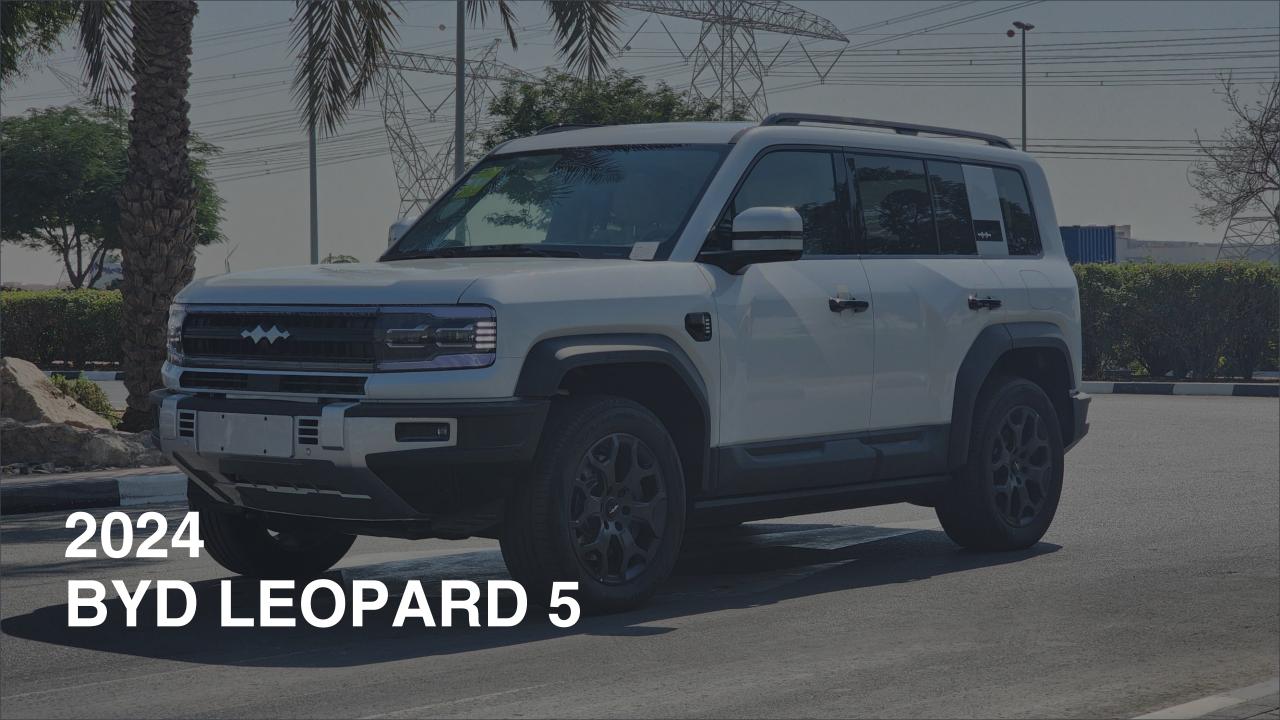

## 2024 BYD LEOPARD 5

## **PERFORMANCE**

- 5-Seater SUV Plug-In Hybrid 4x4
- 1,200 km Range Combined
- 1.5L Turbocharged 4-Cylinder Engine
- Dual Motor AWD (200 kW + 250 Kw)
- 680 Horsepower. 760 Nm Torque
- DC Fast Charging Time 15 minutes (125km)
- 0-100 km/h in 4.8 seconds
- 20-inch Rims, Giti Tires
- Front & Rear Differential Lock, 4Low
- Sport+ Mode & Off-Road Modes, Wading Mode
- Hydraulic Suspension