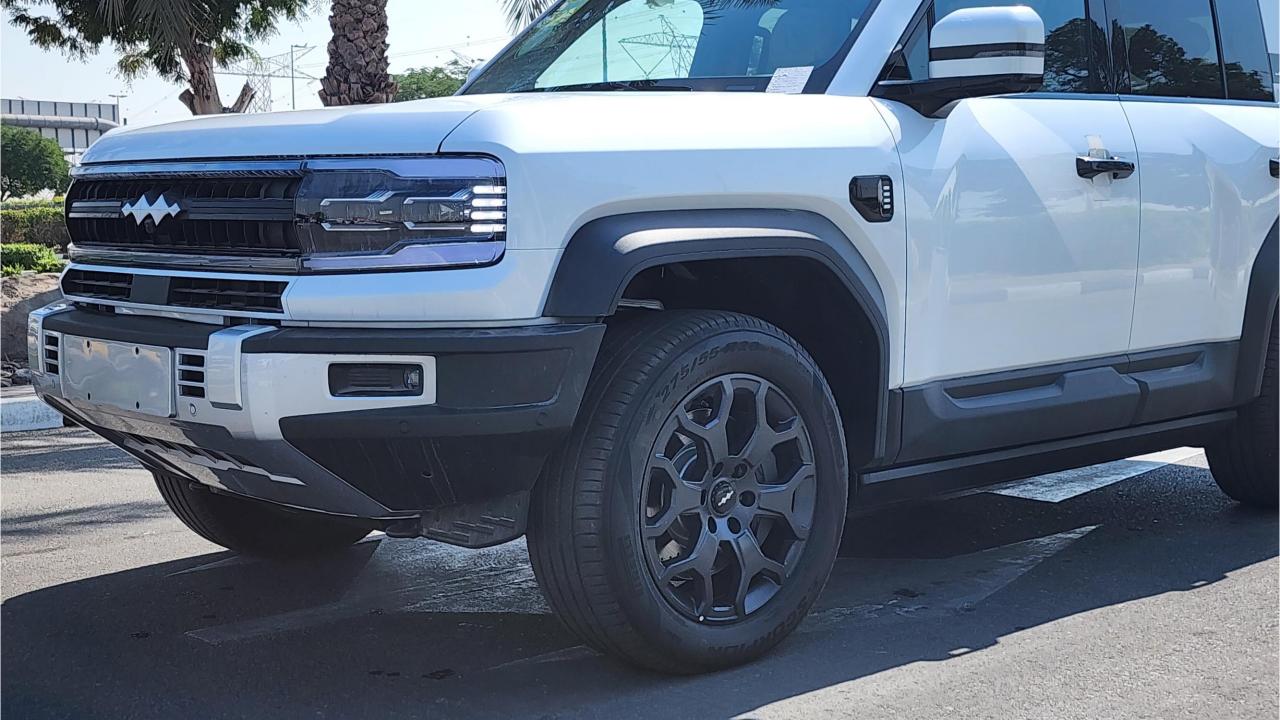

## **PERFORMANCE**

- 5-Seater SUV Plug-In Hybrid 4x4
- 1,200 km Range Combined
- 1.5L Turbocharged 4-Cylinder Engine
- Dual Motor AWD (200 kW + 250 Kw)
- 680 Horsepower. 760 Nm Torque
- DC Fast Charging Time 15 minutes (125km)
- 0-100 km/h in 4.8 seconds
- 20-inch Rims, Giti Tires
- Front & Rear Differential Lock, 4Low
- Sport+ Mode & Off-Road Modes, Wading Mode
- Hydraulic Suspension