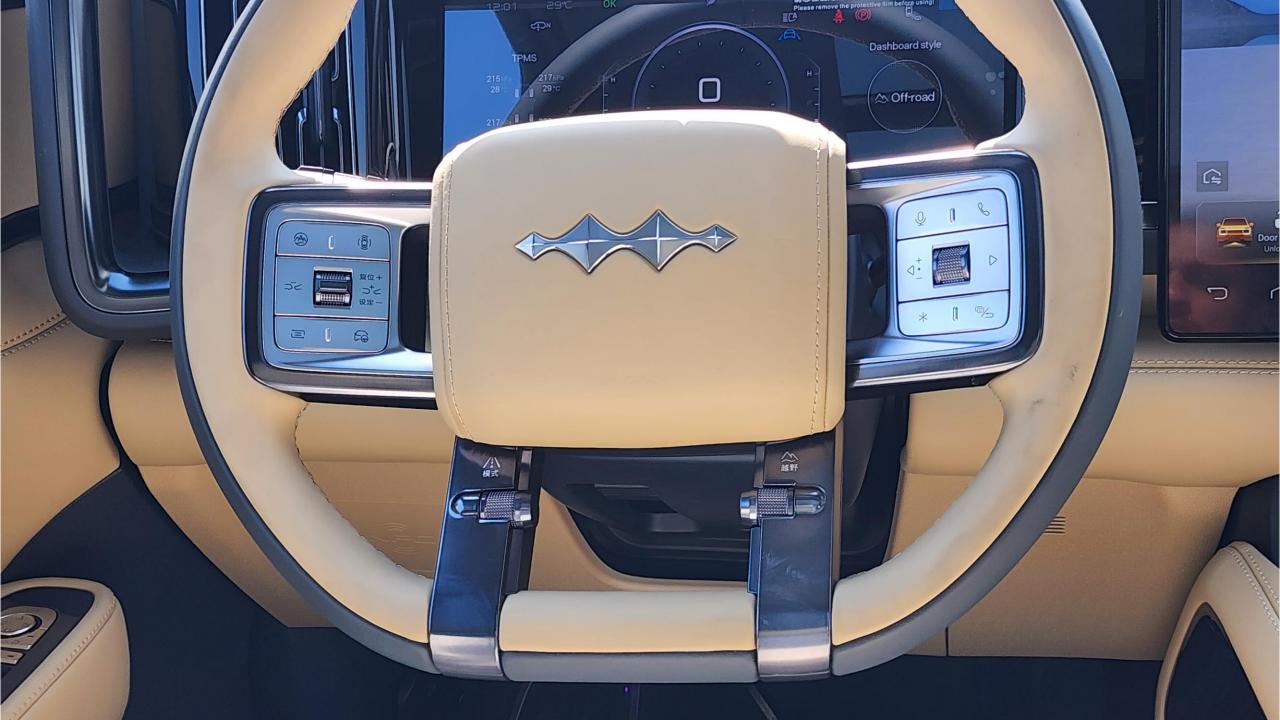

## **FEATURES**

- Heated & Ventilated Seats with Massage
- Devialet Sound System
- Heated Steering Wheel
- Panoramic Roof with Power Sunroof
- 50-inch Head-Up Display
- Adaptive Cruise Control with Radar
- 360 Camera with Parking Sensors with Auto Park
- Lane Keep Assist, Lane Change
- Bluetooth Phone Set
- Tire Pressure Monitoring System
- Passenger Screen, Fridge, Child Lock
- 3 Perfume with Air Purifier
- Interior Ambient Lighting
- (2) 50W Wireless Phone Charging Pads
- Electric Side Steps, Roof Rails
- Digital Rear-View Mirror