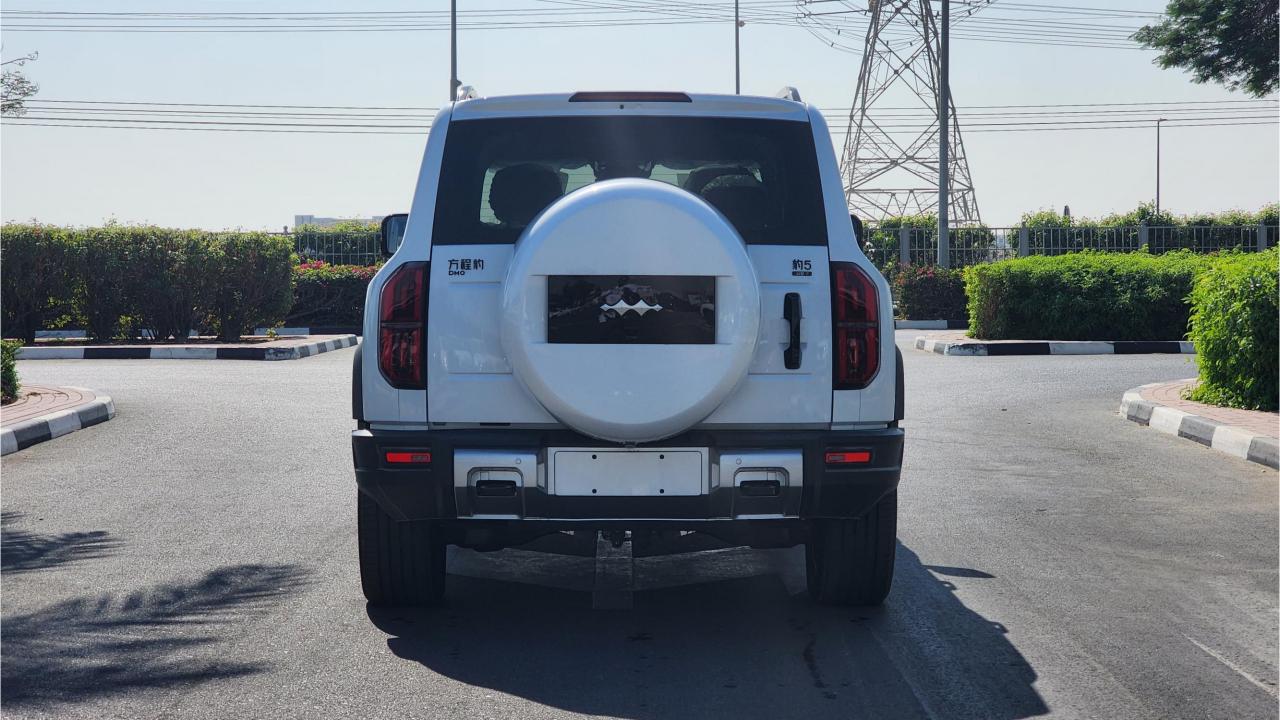

## 2024 BYD LEOPARD 5

## **PERFORMANCE**

- 5-Seater SUV Plug-In Hybrid 4x4
- 1,200 km Range Combined
- 1.5L Turbocharged 4-Cylinder Engine
- Dual Motor AWD (200 kW + 250 Kw)
- 680 Horsepower. 760 Nm Torque
- DC Fast Charging Time 15 minutes (125km)
- 0-100 km/h in 4.8 seconds
- 20-inch Rims, Giti Tires
- Front & Rear Differential Lock, 4Low
- Sport+ Mode & Off-Road Modes, Wading Mode
- Hydraulic Suspension