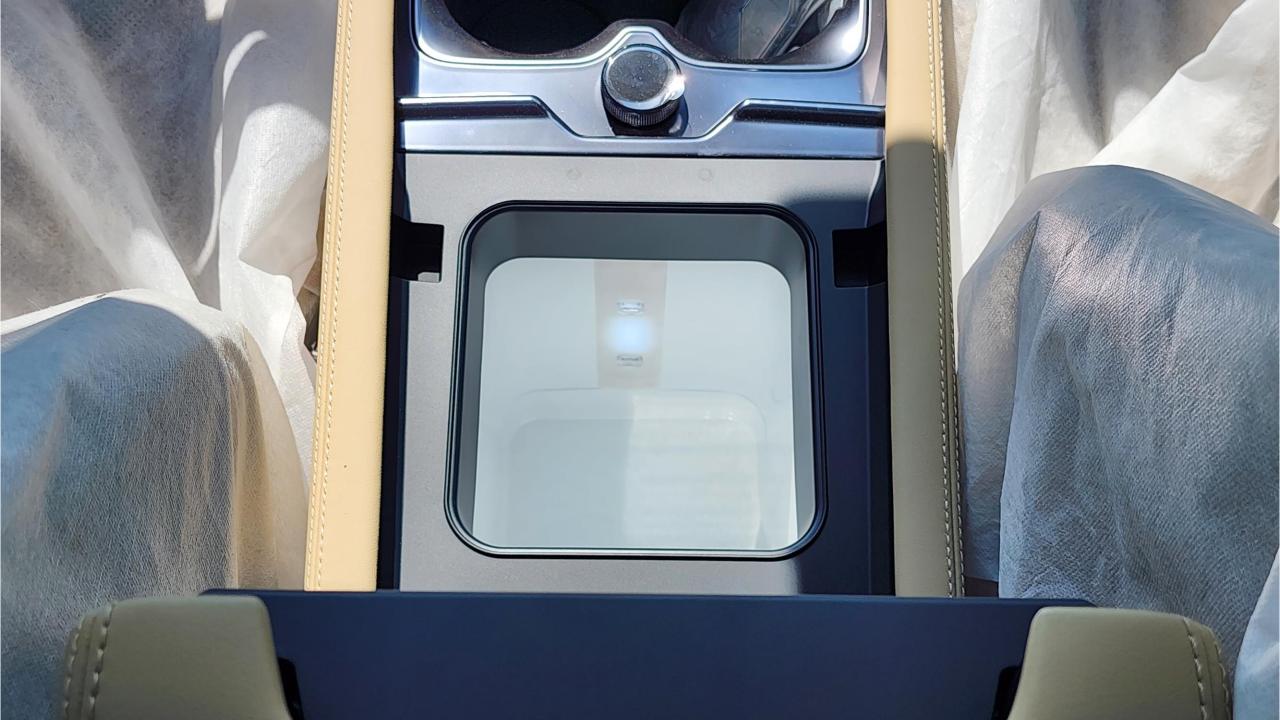

## **FEATURES**

- Heated & Ventilated Seats with Massage
- Devialet Sound System
- Heated Steering Wheel
- Panoramic Roof with Power Sunroof
- 50-inch Head-Up Display
- Adaptive Cruise Control with Radar
- 360 Camera with Parking Sensors with Auto Park
- Lane Keep Assist, Lane Change
- Bluetooth Phone Set
- Tire Pressure Monitoring System
- Passenger Screen, Fridge, Child Lock
- 3 Perfume with Air Purifier
- Interior Ambient Lighting
- (2) 50W Wireless Phone Charging Pads
- Electric Side Steps, Roof Rails
- Digital Rear-View Mirror