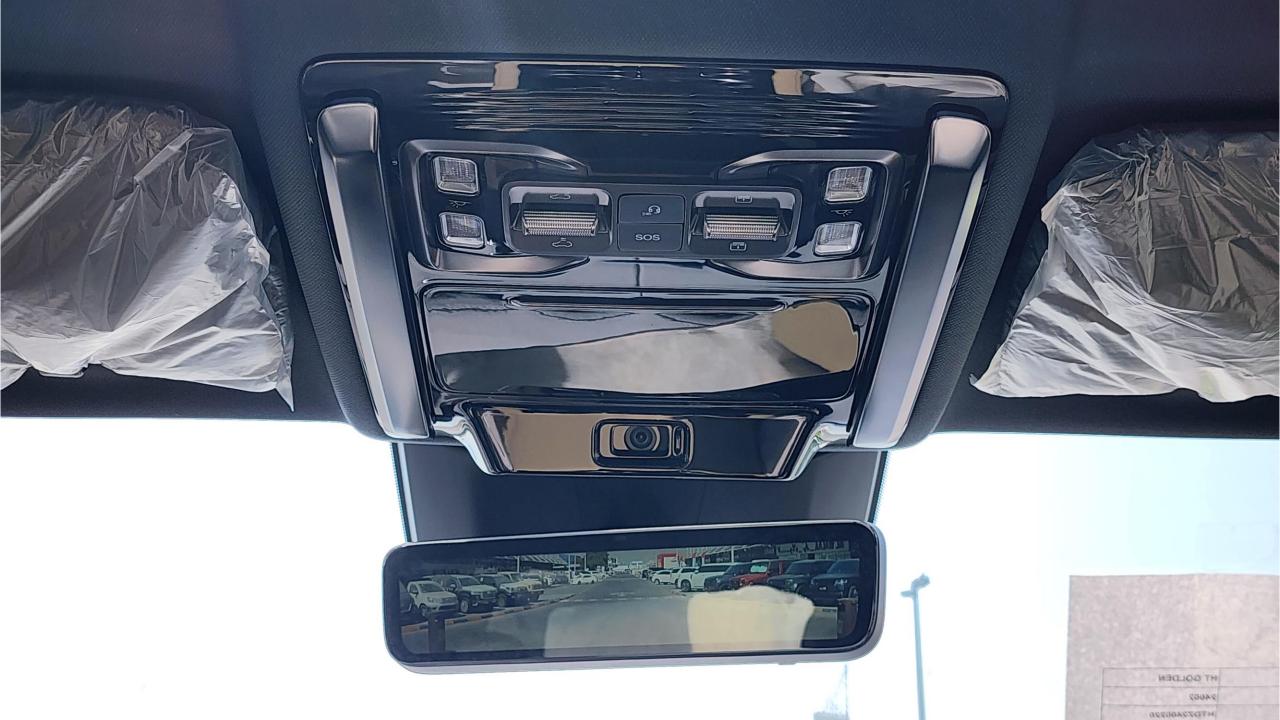

## **FEATURES**

- Heated & Ventilated Seats with Massage
- Devialet Sound System
- Heated Steering Wheel
- Panoramic Roof with Power Sunroof
- 50-inch Head-Up Display
- Adaptive Cruise Control with Radar
- 360 Camera with Parking Sensors with Auto Park
- Lane Keep Assist, Lane Change
- Bluetooth Phone Set
- Tire Pressure Monitoring System
- Passenger Screen, Fridge, Child Lock
- 3 Perfume with Air Purifier
- Interior Ambient Lighting
- (2) 50W Wireless Phone Charging Pads
- Electric Side Steps, Roof Rails
- Digital Rear-View Mirror