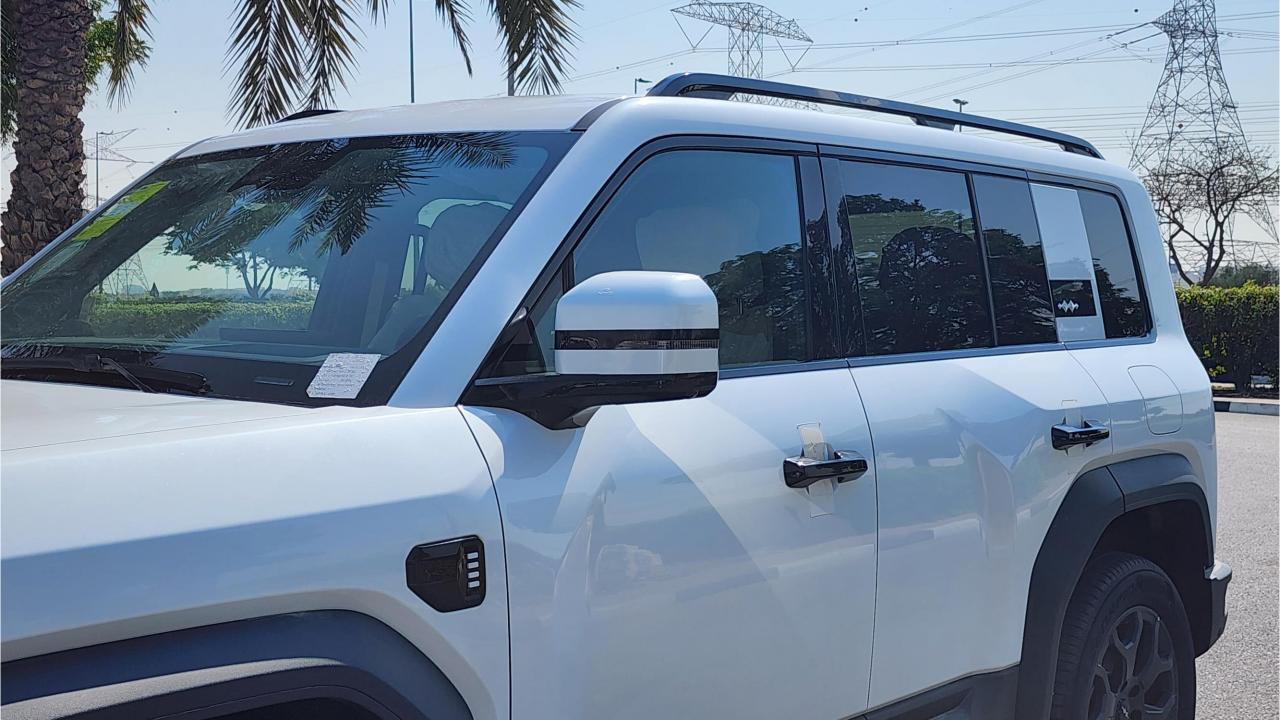

## **FEATURES**

- Heated & Ventilated Seats with Massage
- Devialet Sound System
- Heated Steering Wheel
- Panoramic Roof with Power Sunroof
- 50-inch Head-Up Display
- Adaptive Cruise Control with Radar
- 360 Camera with Parking Sensors with Auto Park
- Lane Keep Assist, Lane Change
- Bluetooth Phone Set
- Tire Pressure Monitoring System
- Passenger Screen, Fridge, Child Lock
- 3 Perfume with Air Purifier
- Interior Ambient Lighting
- (2) 50W Wireless Phone Charging Pads
- Electric Side Steps, Roof Rails
- Digital Rear-View Mirror