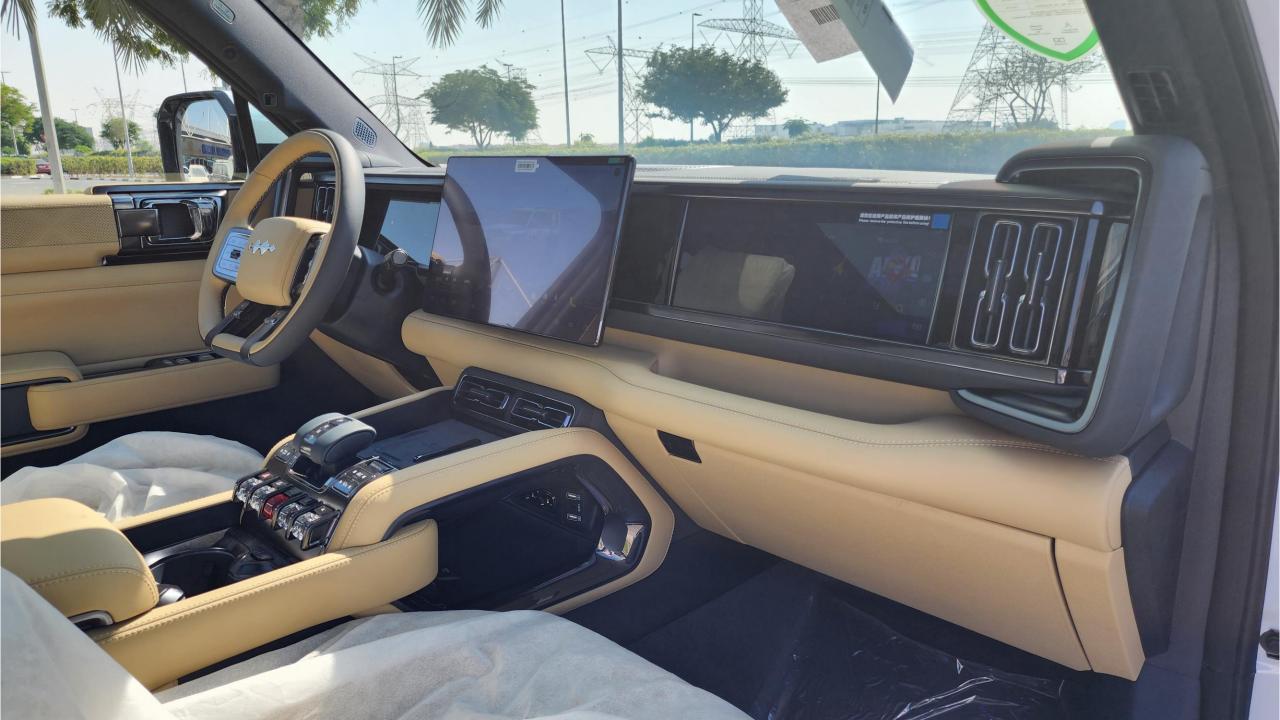

## **FEATURES**

- Heated & Ventilated Seats with Massage
- Devialet Sound System
- Heated Steering Wheel
- Panoramic Roof with Power Sunroof
- 50-inch Head-Up Display
- Adaptive Cruise Control with Radar
- 360 Camera with Parking Sensors with Auto Park
- Lane Keep Assist, Lane Change
- Bluetooth Phone Set
- Tire Pressure Monitoring System
- Passenger Screen, Fridge, Child Lock
- 3 Perfume with Air Purifier
- Interior Ambient Lighting
- (2) 50W Wireless Phone Charging Pads
- Electric Side Steps, Roof Rails
- Digital Rear-View Mirror