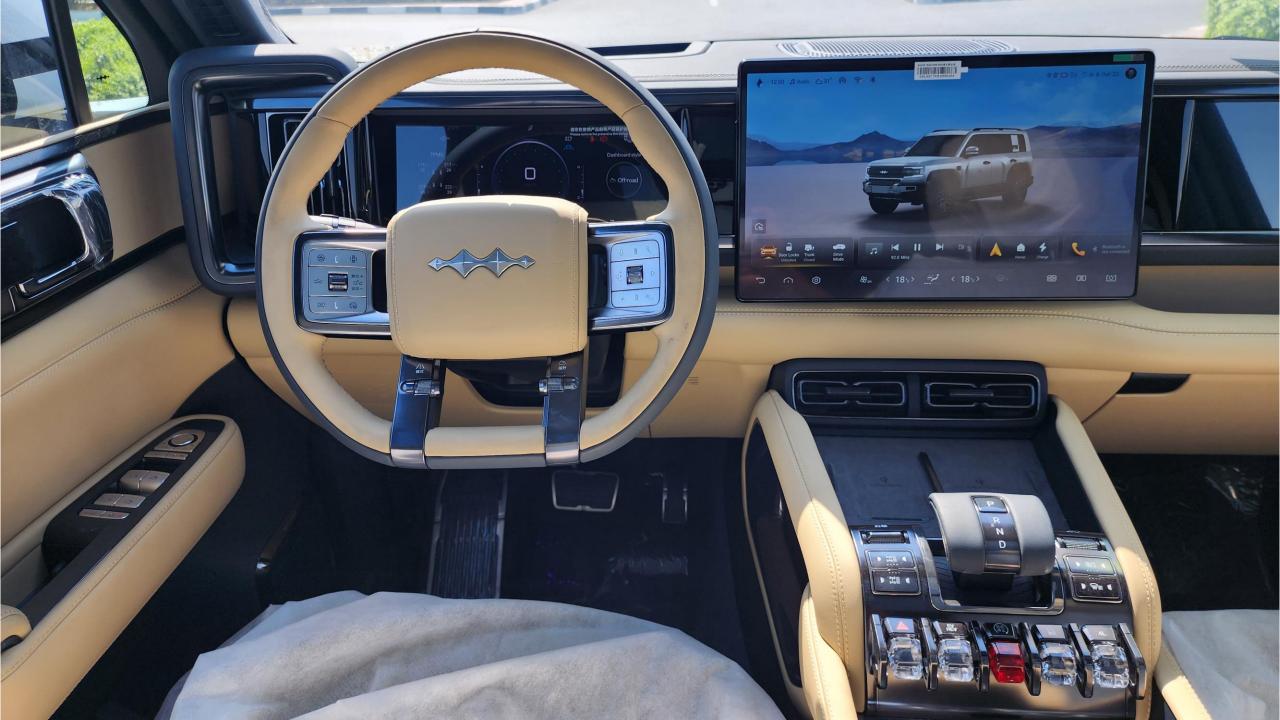

## **PERFORMANCE**

- 5-Seater SUV Plug-In Hybrid 4x4
- 1,200 km Range Combined
- 1.5L Turbocharged 4-Cylinder Engine
- Dual Motor AWD (200 kW + 250 Kw)
- 680 Horsepower. 760 Nm Torque
- DC Fast Charging Time 15 minutes (125km)
- 0-100 km/h in 4.8 seconds
- 20-inch Rims, Giti Tires
- Front & Rear Differential Lock, 4Low
- Sport+ Mode & Off-Road Modes, Wading Mode
- Hydraulic Suspension

## **FEATURES**

- Heated & Ventilated Seats with Massage
- Devialet Sound System
- Heated Steering Wheel
- Panoramic Roof with Power Sunroof
- 50-inch Head-Up Display
- Adaptive Cruise Control with Radar
- 360 Camera with Parking Sensors with Auto Park
- Lane Keep Assist, Lane Change
- Bluetooth Phone Set
- Tire Pressure Monitoring System
- Passenger Screen, Fridge, Child Lock
- 3 Perfume with Air Purifier
- Interior Ambient Lighting
- (2) 50W Wireless Phone Charging Pads
- Electric Side Steps, Roof Rails
- Digital Rear-View Mirror