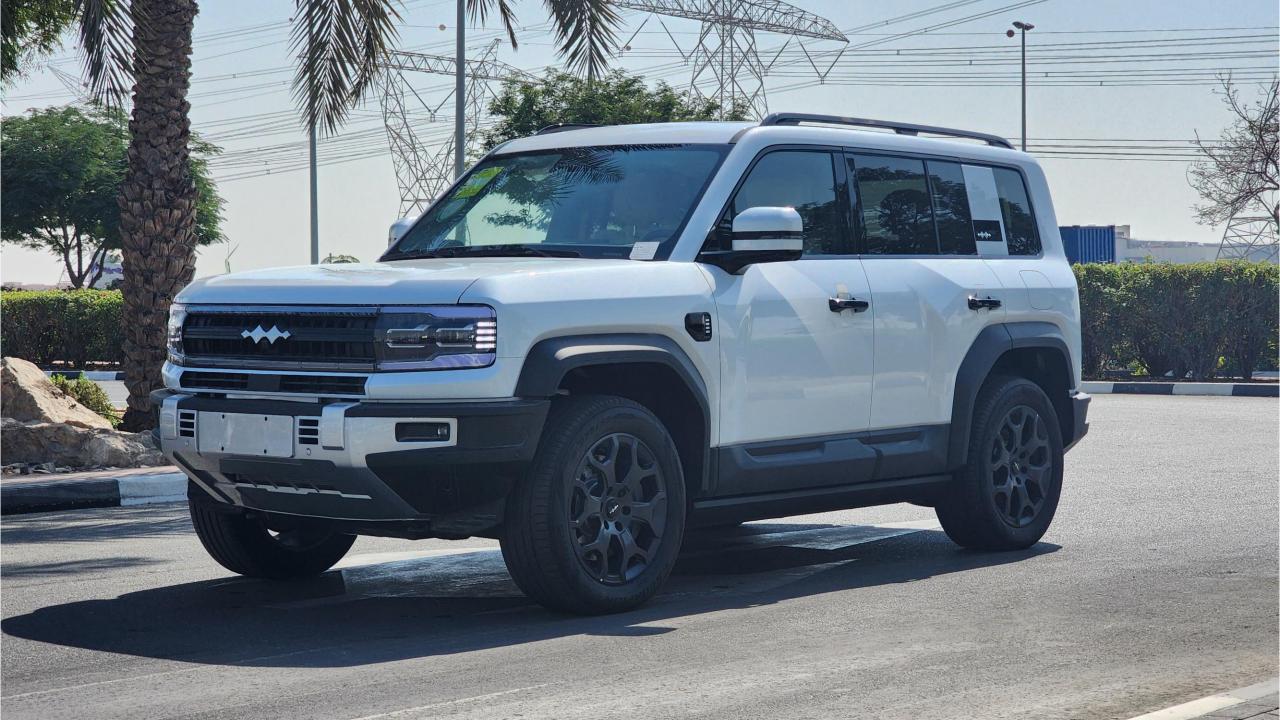

## 2024 BYD LEOPARD 5

## **PERFORMANCE**

- 5-Seater SUV Plug-In Hybrid 4x4
- 1,200 km Range Combined
- 1.5L Turbocharged 4-Cylinder Engine
- Dual Motor AWD (200 kW + 250 Kw)
- 680 Horsepower. 760 Nm Torque
- DC Fast Charging Time 15 minutes (125km)
- 0-100 km/h in 4.8 seconds
- 20-inch Rims, Giti Tires
- Front & Rear Differential Lock, 4Low
- Sport+ Mode & Off-Road Modes, Wading Mode
- Hydraulic Suspension