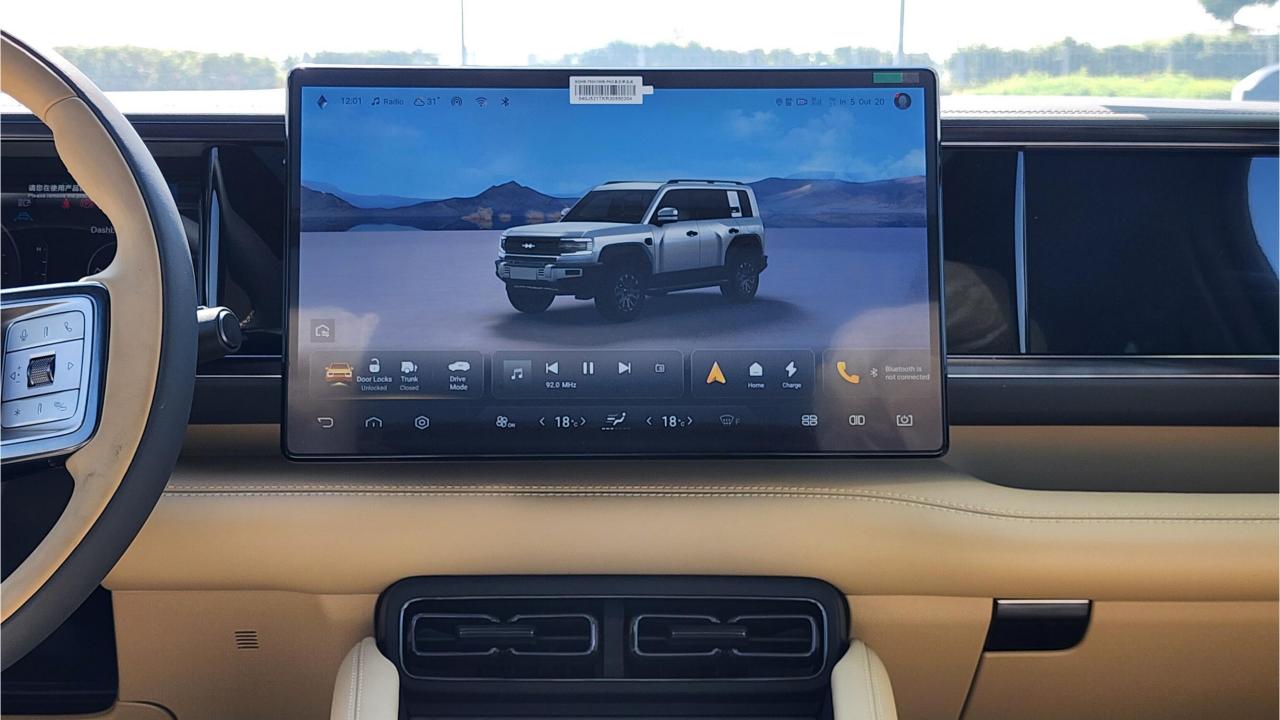

## **FEATURES**

- Heated & Ventilated Seats with Massage
- Devialet Sound System
- Heated Steering Wheel
- Panoramic Roof with Power Sunroof
- 50-inch Head-Up Display
- Adaptive Cruise Control with Radar
- 360 Camera with Parking Sensors with Auto Park
- Lane Keep Assist, Lane Change
- Bluetooth Phone Set
- Tire Pressure Monitoring System
- Passenger Screen, Fridge, Child Lock
- 3 Perfume with Air Purifier
- Interior Ambient Lighting
- (2) 50W Wireless Phone Charging Pads
- Electric Side Steps, Roof Rails
- Digital Rear-View Mirror