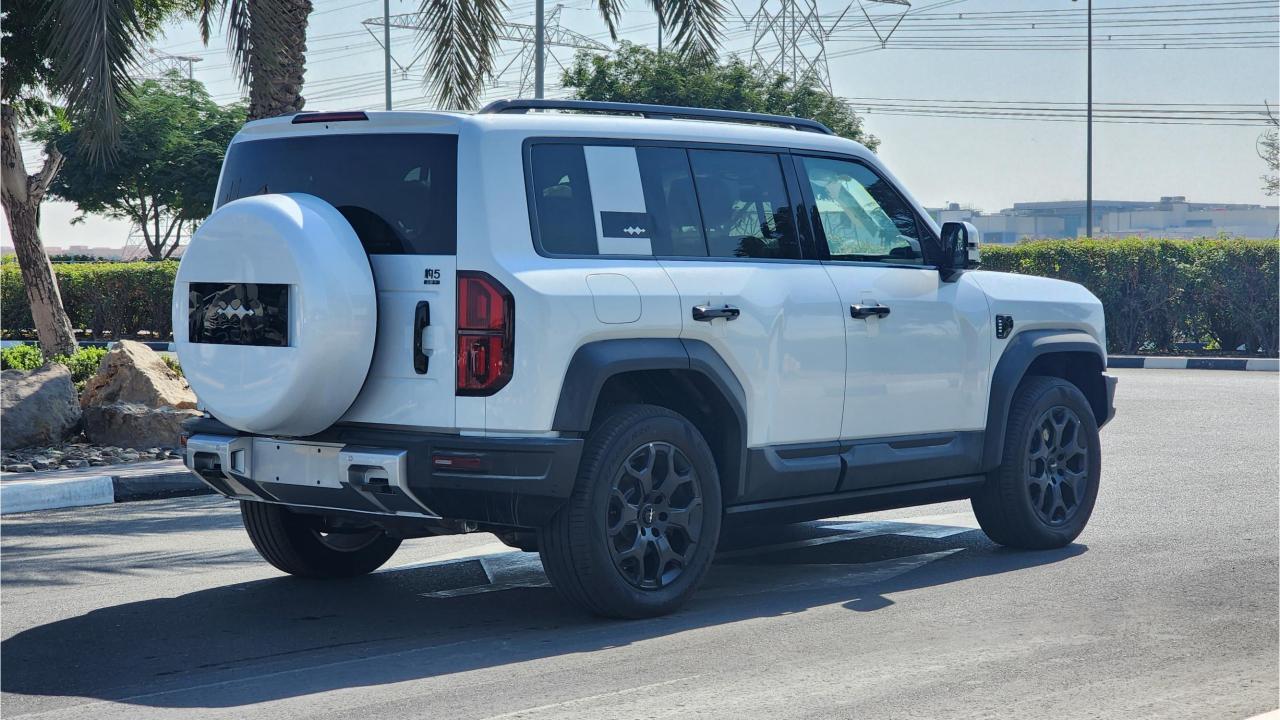

## 2024 BYD LEOPARD 5

## **PERFORMANCE**

- 5-Seater SUV Plug-In Hybrid 4x4
- 1,200 km Range Combined
- 1.5L Turbocharged 4-Cylinder Engine
- Dual Motor AWD (200 kW + 250 Kw)
- 680 Horsepower. 760 Nm Torque
- DC Fast Charging Time 15 minutes (125km)
- 0-100 km/h in 4.8 seconds
- 20-inch Rims, Giti Tires
- Front & Rear Differential Lock, 4Low
- Sport+ Mode & Off-Road Modes, Wading Mode
- Hydraulic Suspension