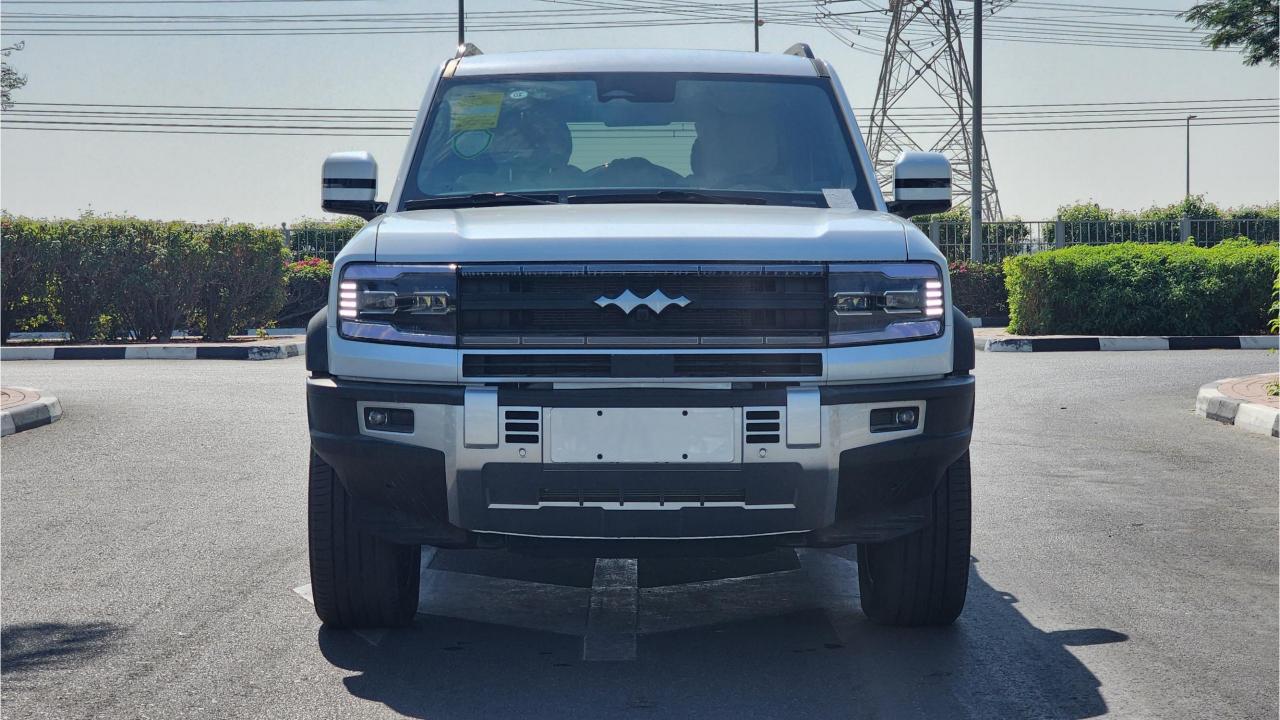

## **PERFORMANCE**

- 5-Seater SUV Plug-In Hybrid 4x4
- 1,200 km Range Combined
- 1.5L Turbocharged 4-Cylinder Engine
- Dual Motor AWD (200 kW + 250 Kw)
- 680 Horsepower. 760 Nm Torque
- DC Fast Charging Time 15 minutes (125km)
- 0-100 km/h in 4.8 seconds
- 20-inch Rims, Giti Tires
- Front & Rear Differential Lock, 4Low
- Sport+ Mode & Off-Road Modes, Wading Mode
- Hydraulic Suspension