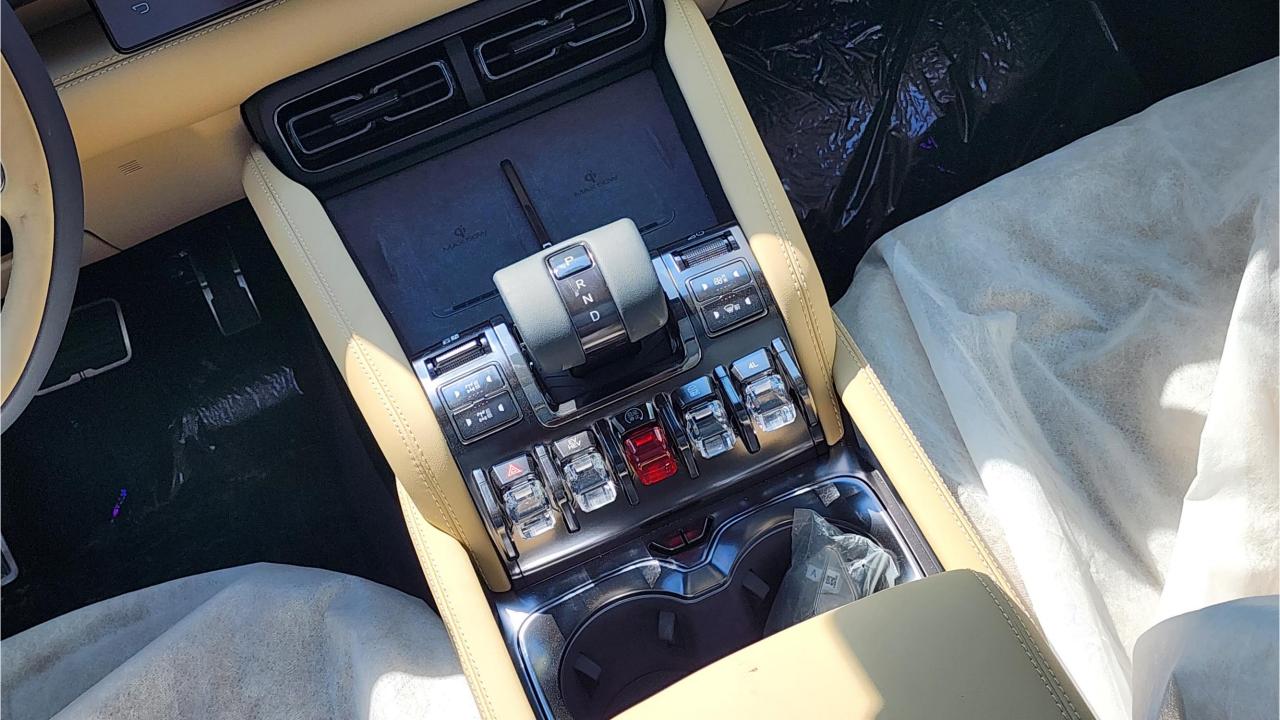

## **PERFORMANCE**

- 5-Seater SUV Plug-In Hybrid 4x4
- 1,200 km Range Combined
- 1.5L Turbocharged 4-Cylinder Engine
- Dual Motor AWD (200 kW + 250 Kw)
- 680 Horsepower. 760 Nm Torque
- DC Fast Charging Time 15 minutes (125km)
- 0-100 km/h in 4.8 seconds
- 20-inch Rims, Giti Tires
- Front & Rear Differential Lock, 4Low
- Sport+ Mode & Off-Road Modes, Wading Mode
- Hydraulic Suspension

## **FEATURES**

- Heated & Ventilated Seats with Massage
- Devialet Sound System
- Heated Steering Wheel
- Panoramic Roof with Power Sunroof
- 50-inch Head-Up Display
- Adaptive Cruise Control with Radar
- 360 Camera with Parking Sensors with Auto Park
- Lane Keep Assist, Lane Change
- Bluetooth Phone Set
- Tire Pressure Monitoring System
- Passenger Screen, Fridge, Child Lock
- 3 Perfume with Air Purifier
- Interior Ambient Lighting
- (2) 50W Wireless Phone Charging Pads
- Electric Side Steps, Roof Rails
- Digital Rear-View Mirror