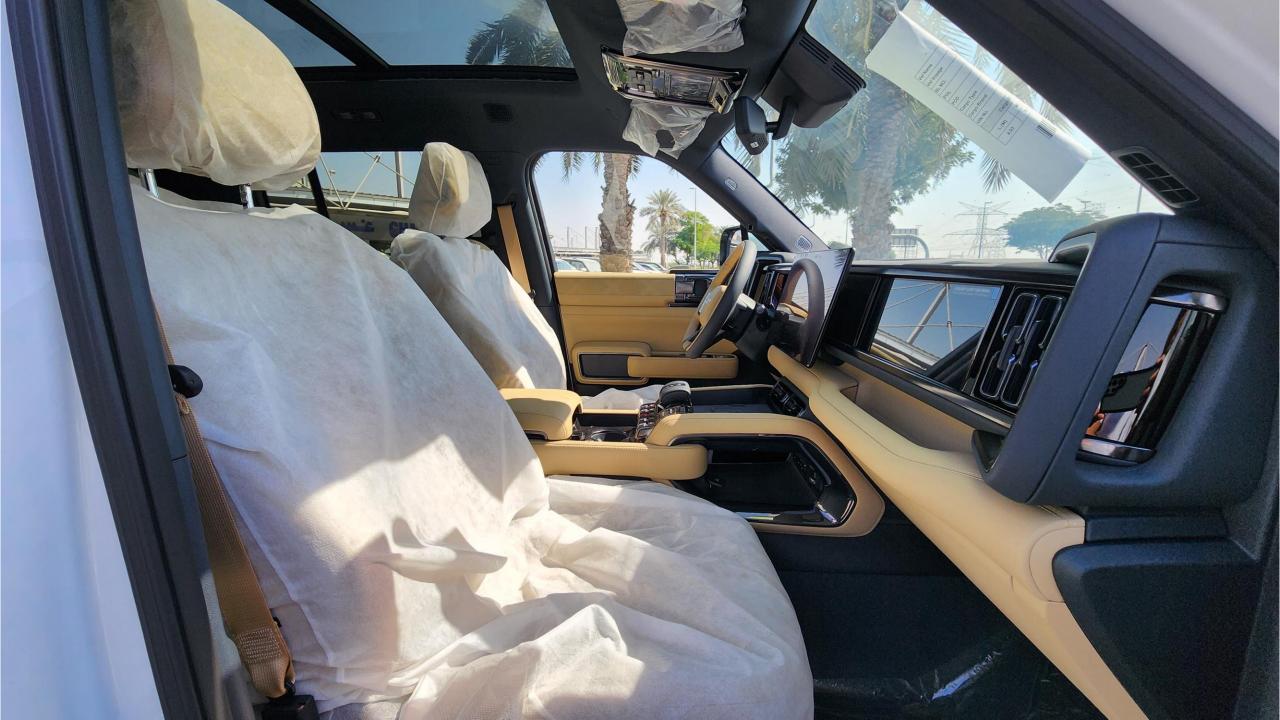

## **FEATURES**

- Heated & Ventilated Seats with Massage
- Devialet Sound System
- Heated Steering Wheel
- Panoramic Roof with Power Sunroof
- 50-inch Head-Up Display
- Adaptive Cruise Control with Radar
- 360 Camera with Parking Sensors with Auto Park
- Lane Keep Assist, Lane Change
- Bluetooth Phone Set
- Tire Pressure Monitoring System
- Passenger Screen, Fridge, Child Lock
- 3 Perfume with Air Purifier
- Interior Ambient Lighting
- (2) 50W Wireless Phone Charging Pads
- Electric Side Steps, Roof Rails
- Digital Rear-View Mirror