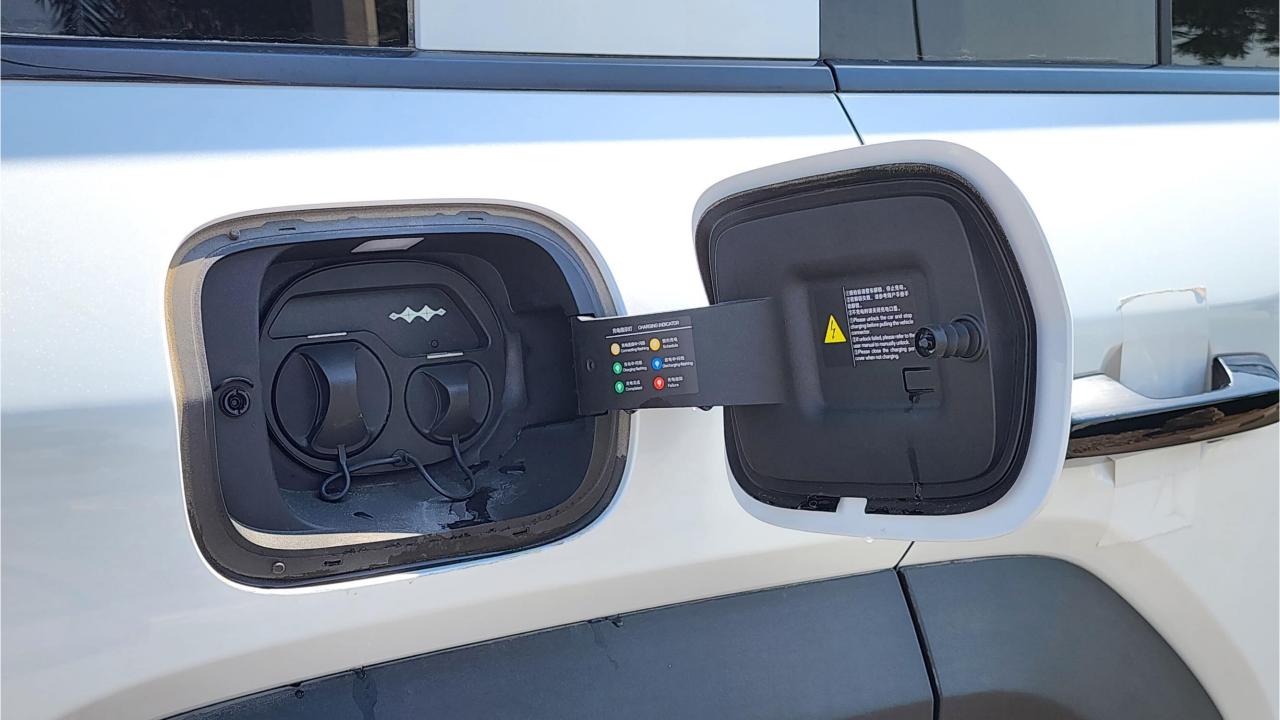

## **PERFORMANCE**

- 5-Seater SUV Plug-In Hybrid 4x4
- 1,200 km Range Combined
- 1.5L Turbocharged 4-Cylinder Engine
- Dual Motor AWD (200 kW + 250 Kw)
- 680 Horsepower. 760 Nm Torque
- DC Fast Charging Time 15 minutes (125km)
- 0-100 km/h in 4.8 seconds
- 20-inch Rims, Giti Tires
- Front & Rear Differential Lock, 4Low
- Sport+ Mode & Off-Road Modes, Wading Mode
- Hydraulic Suspension