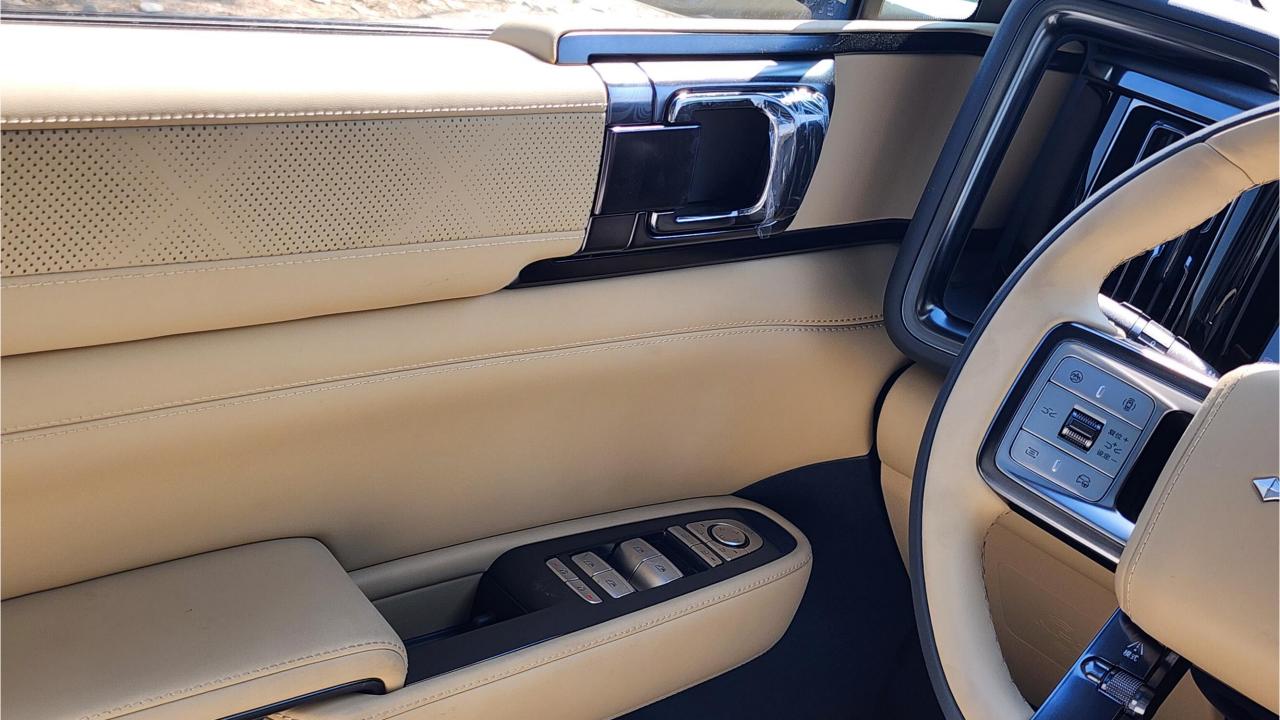

## **FEATURES**

- Heated & Ventilated Seats with Massage
- Devialet Sound System
- Heated Steering Wheel
- Panoramic Roof with Power Sunroof
- 50-inch Head-Up Display
- Adaptive Cruise Control with Radar
- 360 Camera with Parking Sensors with Auto Park
- Lane Keep Assist, Lane Change
- Bluetooth Phone Set
- Tire Pressure Monitoring System
- Passenger Screen, Fridge, Child Lock
- 3 Perfume with Air Purifier
- Interior Ambient Lighting
- (2) 50W Wireless Phone Charging Pads
- Electric Side Steps, Roof Rails
- Digital Rear-View Mirror