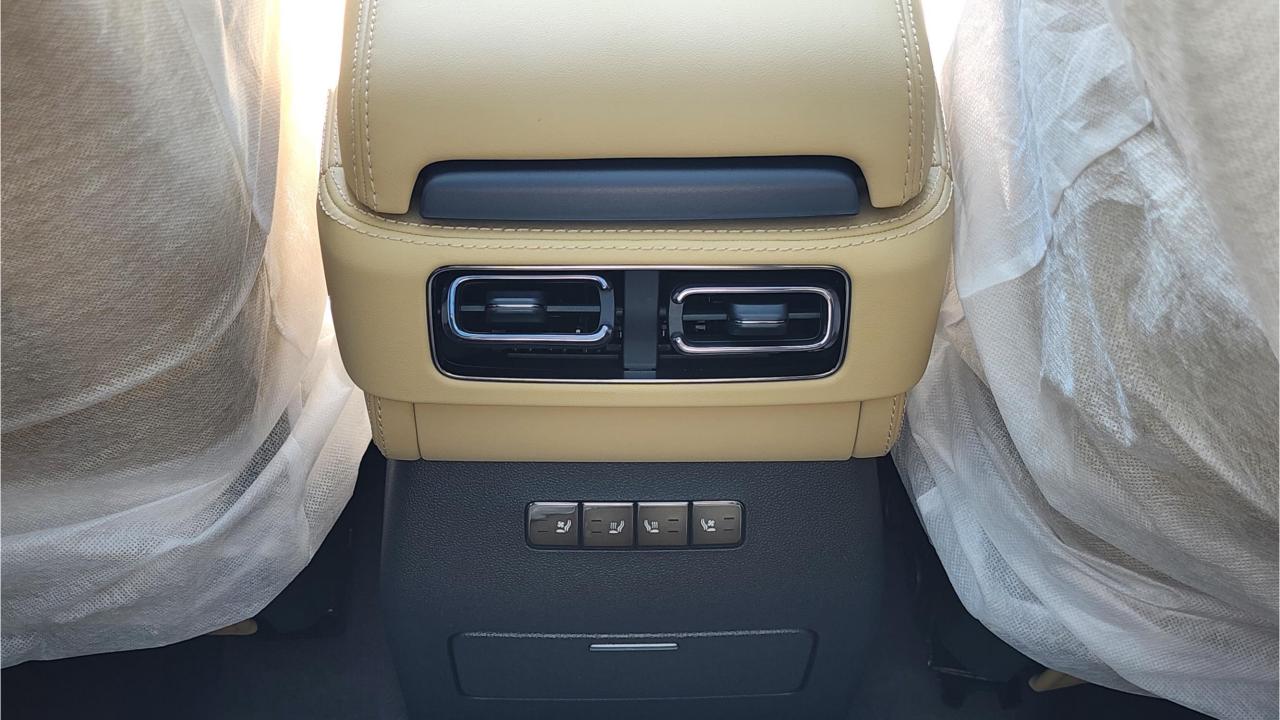

## **FEATURES**

- Heated & Ventilated Seats with Massage
- Devialet Sound System
- Heated Steering Wheel
- Panoramic Roof with Power Sunroof
- 50-inch Head-Up Display
- Adaptive Cruise Control with Radar
- 360 Camera with Parking Sensors with Auto Park
- Lane Keep Assist, Lane Change
- Bluetooth Phone Set
- Tire Pressure Monitoring System
- Passenger Screen, Fridge, Child Lock
- 3 Perfume with Air Purifier
- Interior Ambient Lighting
- (2) 50W Wireless Phone Charging Pads
- Electric Side Steps, Roof Rails
- Digital Rear-View Mirror