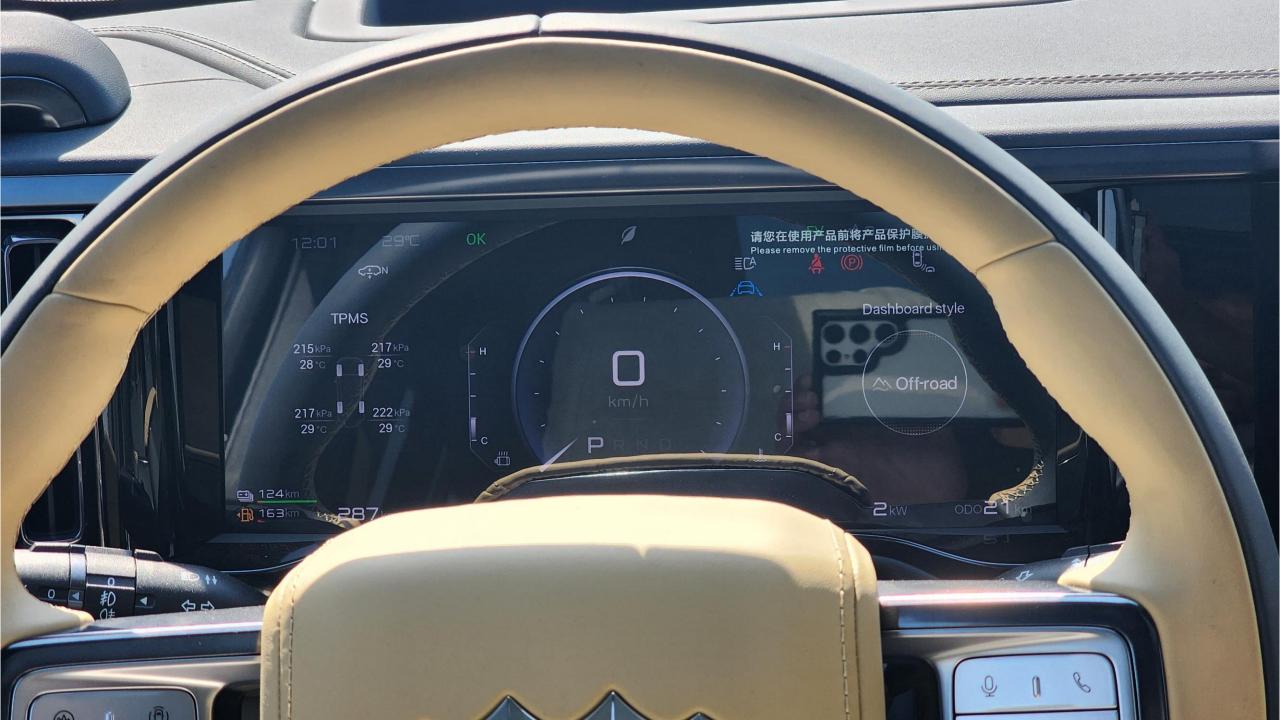

## **FEATURES**

- Heated & Ventilated Seats with Massage
- Devialet Sound System
- Heated Steering Wheel
- Panoramic Roof with Power Sunroof
- 50-inch Head-Up Display
- Adaptive Cruise Control with Radar
- 360 Camera with Parking Sensors with Auto Park
- Lane Keep Assist, Lane Change
- Bluetooth Phone Set
- Tire Pressure Monitoring System
- Passenger Screen, Fridge, Child Lock
- 3 Perfume with Air Purifier
- Interior Ambient Lighting
- (2) 50W Wireless Phone Charging Pads
- Electric Side Steps, Roof Rails
- Digital Rear-View Mirror