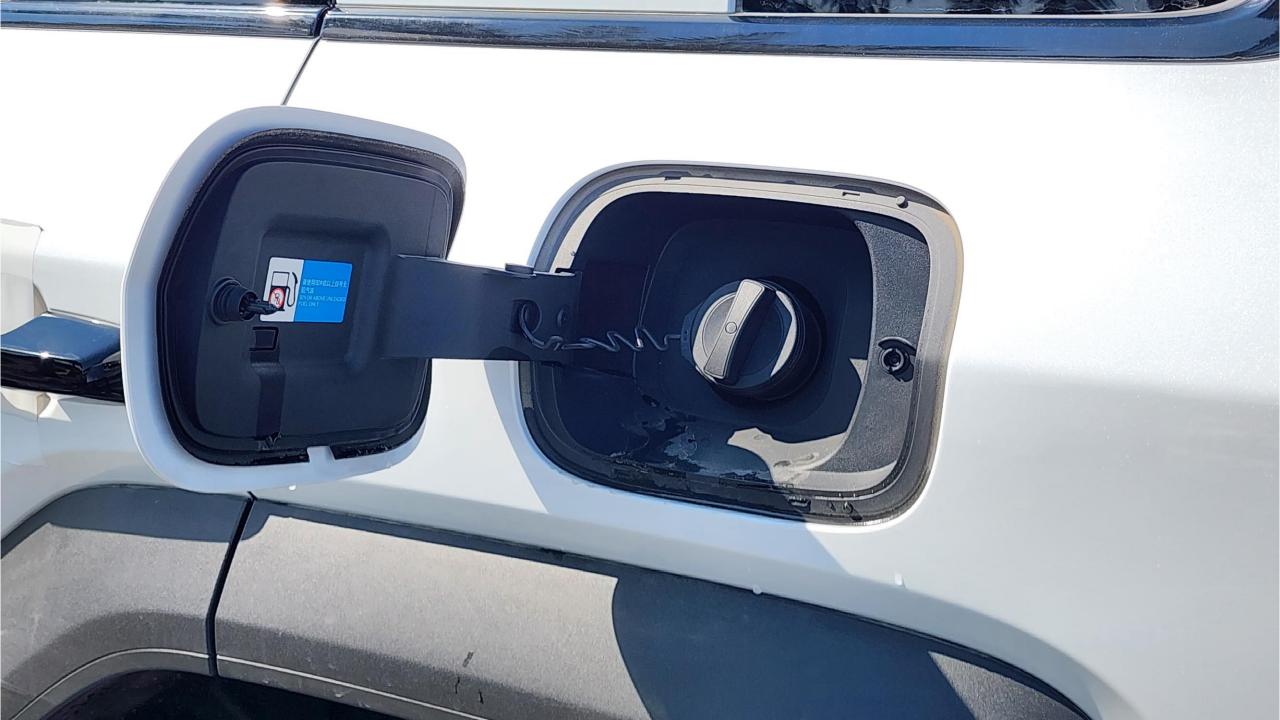

## **PERFORMANCE**

- 5-Seater SUV Plug-In Hybrid 4x4
- 1,200 km Range Combined
- 1.5L Turbocharged 4-Cylinder Engine
- Dual Motor AWD (200 kW + 250 Kw)
- 680 Horsepower. 760 Nm Torque
- DC Fast Charging Time 15 minutes (125km)
- 0-100 km/h in 4.8 seconds
- 20-inch Rims, Giti Tires
- Front & Rear Differential Lock, 4Low
- Sport+ Mode & Off-Road Modes, Wading Mode
- Hydraulic Suspension