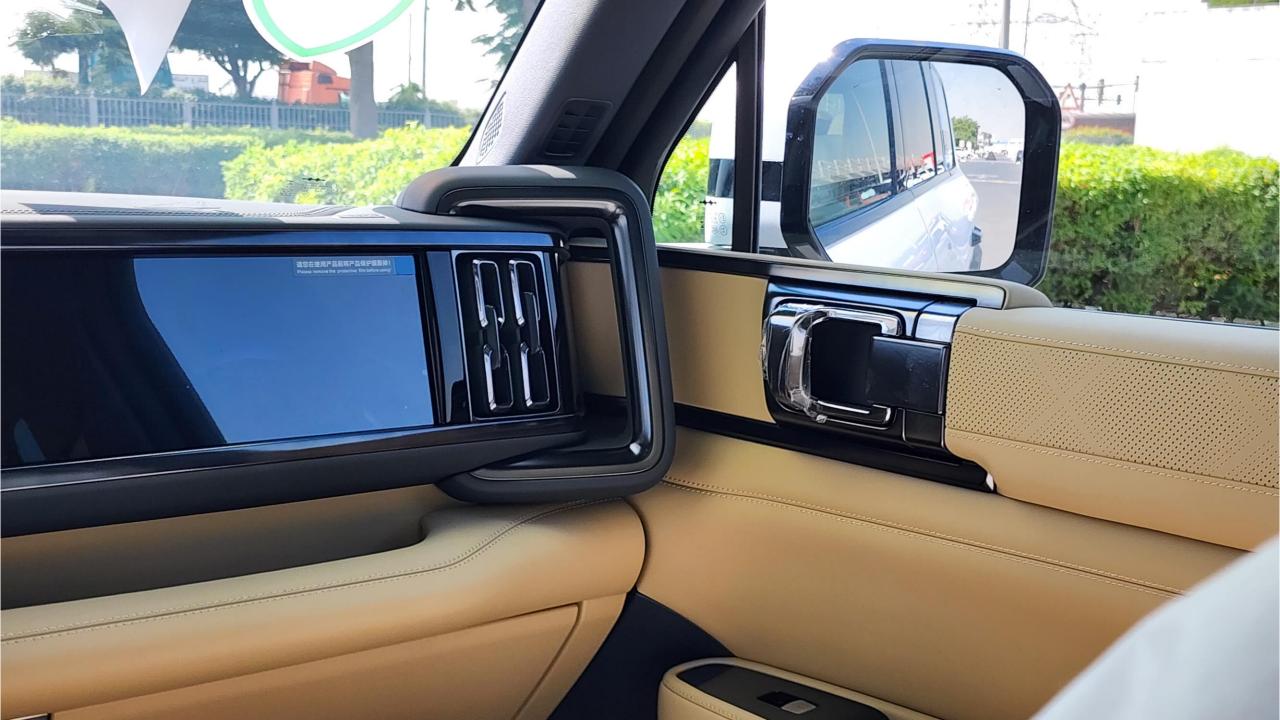

## **FEATURES**

- Heated & Ventilated Seats with Massage
- Devialet Sound System
- Heated Steering Wheel
- Panoramic Roof with Power Sunroof
- 50-inch Head-Up Display
- Adaptive Cruise Control with Radar
- 360 Camera with Parking Sensors with Auto Park
- Lane Keep Assist, Lane Change
- Bluetooth Phone Set
- Tire Pressure Monitoring System
- Passenger Screen, Fridge, Child Lock
- 3 Perfume with Air Purifier
- Interior Ambient Lighting
- (2) 50W Wireless Phone Charging Pads
- Electric Side Steps, Roof Rails
- Digital Rear-View Mirror