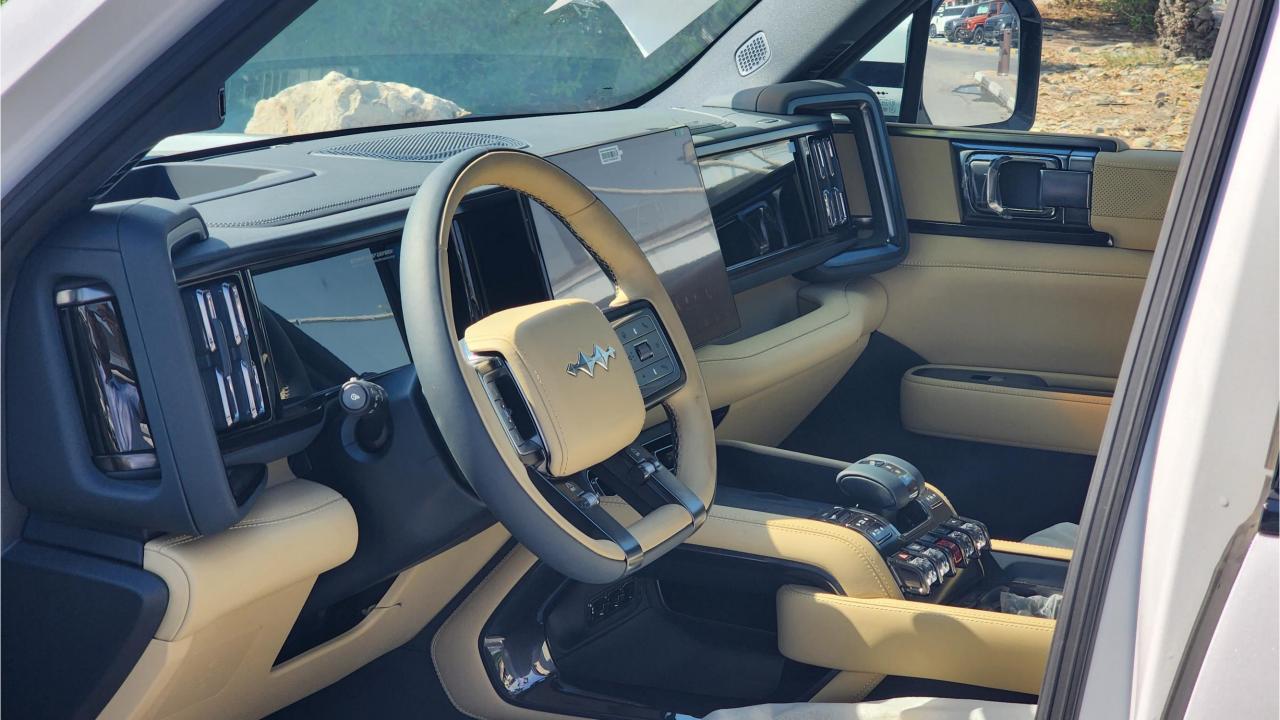

## **PERFORMANCE**

- 5-Seater SUV Plug-In Hybrid 4x4
- 1,200 km Range Combined
- 1.5L Turbocharged 4-Cylinder Engine
- Dual Motor AWD (200 kW + 250 Kw)
- 680 Horsepower. 760 Nm Torque
- DC Fast Charging Time 15 minutes (125km)
- 0-100 km/h in 4.8 seconds
- 20-inch Rims, Giti Tires
- Front & Rear Differential Lock, 4Low
- Sport+ Mode & Off-Road Modes, Wading Mode
- Hydraulic Suspension

## **FEATURES**

- Heated & Ventilated Seats with Massage
- Devialet Sound System
- Heated Steering Wheel
- Panoramic Roof with Power Sunroof
- 50-inch Head-Up Display
- Adaptive Cruise Control with Radar
- 360 Camera with Parking Sensors with Auto Park
- Lane Keep Assist, Lane Change
- Bluetooth Phone Set
- Tire Pressure Monitoring System
- Passenger Screen, Fridge, Child Lock
- 3 Perfume with Air Purifier
- Interior Ambient Lighting
- (2) 50W Wireless Phone Charging Pads
- Electric Side Steps, Roof Rails
- Digital Rear-View Mirror