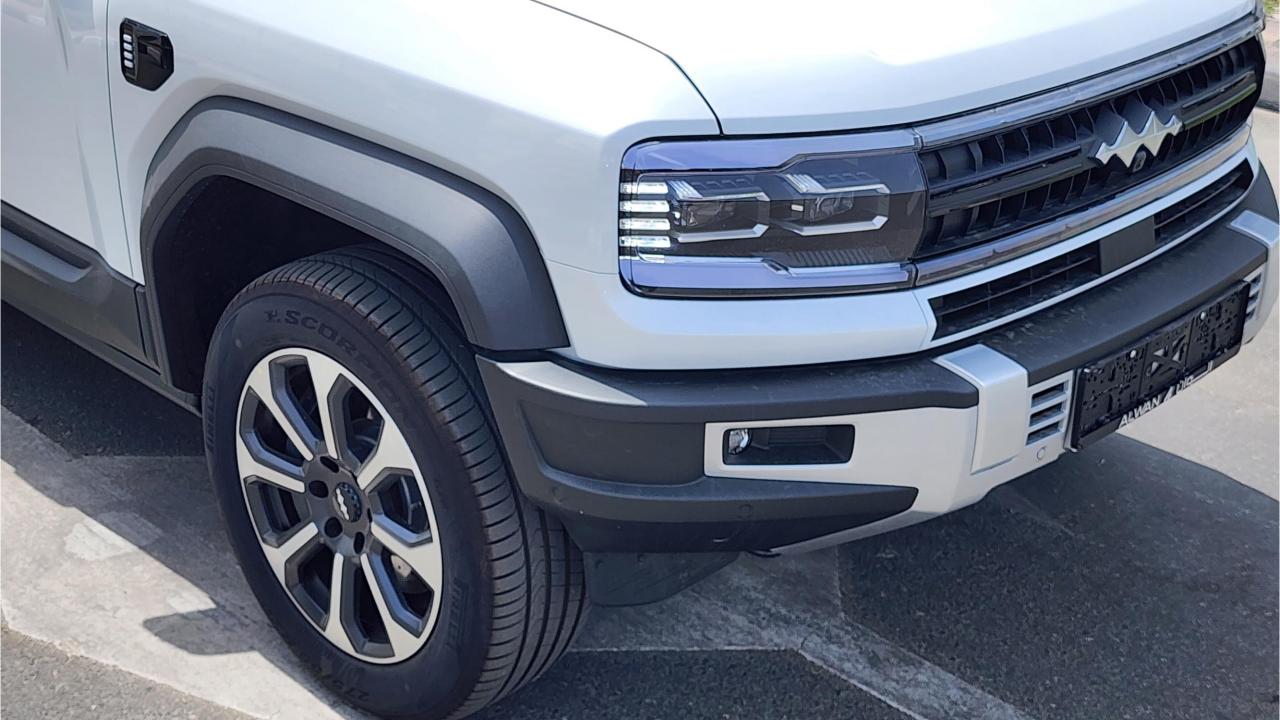

## PERFORMANCE

- 5-Seater SUV Plug-In Hybrid 4x4
- 1,200 km Range Combined
- 1.5L Turbocharged 4-Cylinder Engine
- Dual Motor AWD (200 kW + 250 Kw)
- 680 Horsepower. 760 Nm Torque
- DC Fast Charging Time 15 minutes (125km)
- 0-100 km/h in 4.8 seconds
- 20-inch Rims, Pirelli Tires
- Front & Rear Differential Lock, 4Low
- Sport+ Mode & Off-Road Modes