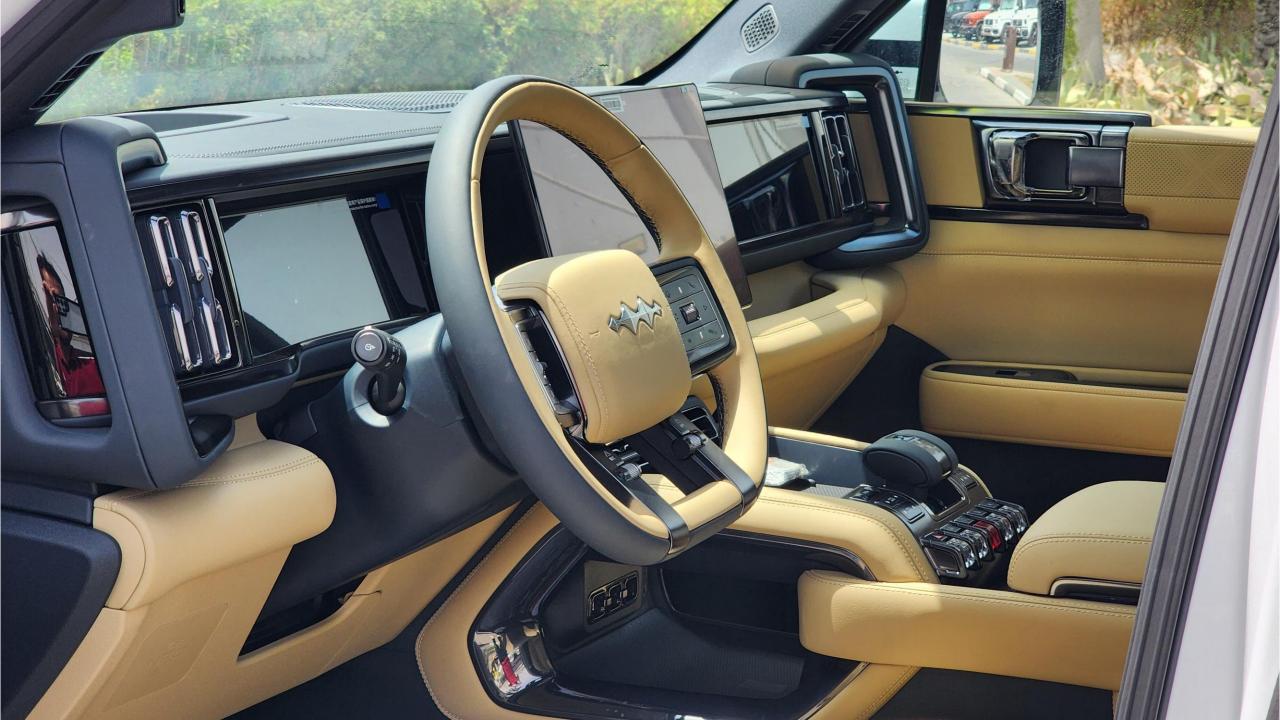

## **FEATURES**

- Ventilated Seats with Massage
- Devialet Sound System
- Heated Steering Wheel
- Panoramic Roof
- 50-inch Head-Up Display
- Adaptive Cruise Control with Radar
- 360 Camera with Parking Sensors with Auto Park
- Lane Keep Assist, Lane Change
- Bluetooth Phone Set
- Tire Pressure Monitoring System
- Passenger Screen, Fridge, Child Lock
- 3 Perfume with Air Purifier
- Interior Ambient Lighting
- Wireless Phone Charging Pad
- Electric Side Steps, Roof Rails