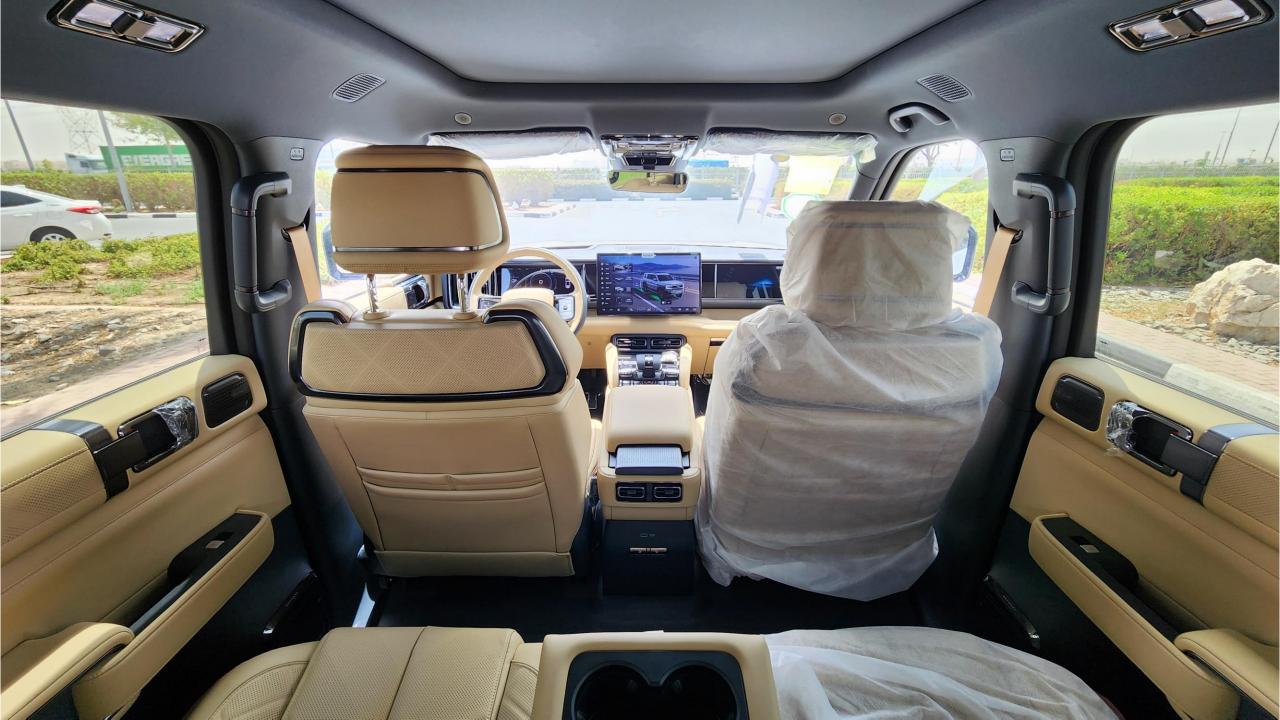

## **FEATURES**

- Ventilated Seats with Massage
- Devialet Sound System
- Heated Steering Wheel
- Panoramic Roof
- 50-inch Head-Up Display
- Adaptive Cruise Control with Radar
- 360 Camera with Parking Sensors with Auto Park
- Lane Keep Assist, Lane Change
- Bluetooth Phone Set
- Tire Pressure Monitoring System
- Passenger Screen, Fridge, Child Lock
- 3 Perfume with Air Purifier
- Interior Ambient Lighting
- Wireless Phone Charging Pad
- Electric Side Steps, Roof Rails