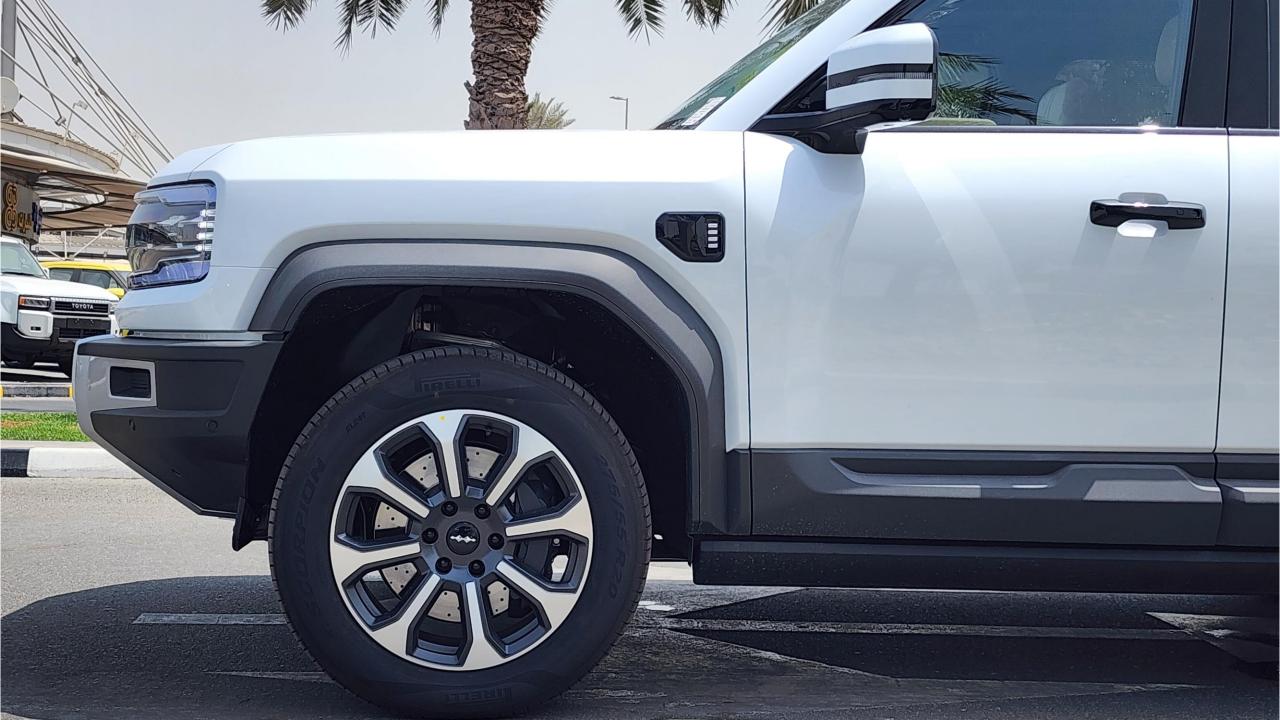

## PERFORMANCE

- 5-Seater SUV Plug-In Hybrid 4x4
- 1,200 km Range Combined
- 1.5L Turbocharged 4-Cylinder Engine
- Dual Motor AWD (200 kW + 250 Kw)
- 680 Horsepower. 760 Nm Torque
- DC Fast Charging Time 15 minutes (125km)
- 0-100 km/h in 4.8 seconds
- 20-inch Rims, Pirelli Tires
- Front & Rear Differential Lock, 4Low
- Sport+ Mode & Off-Road Modes