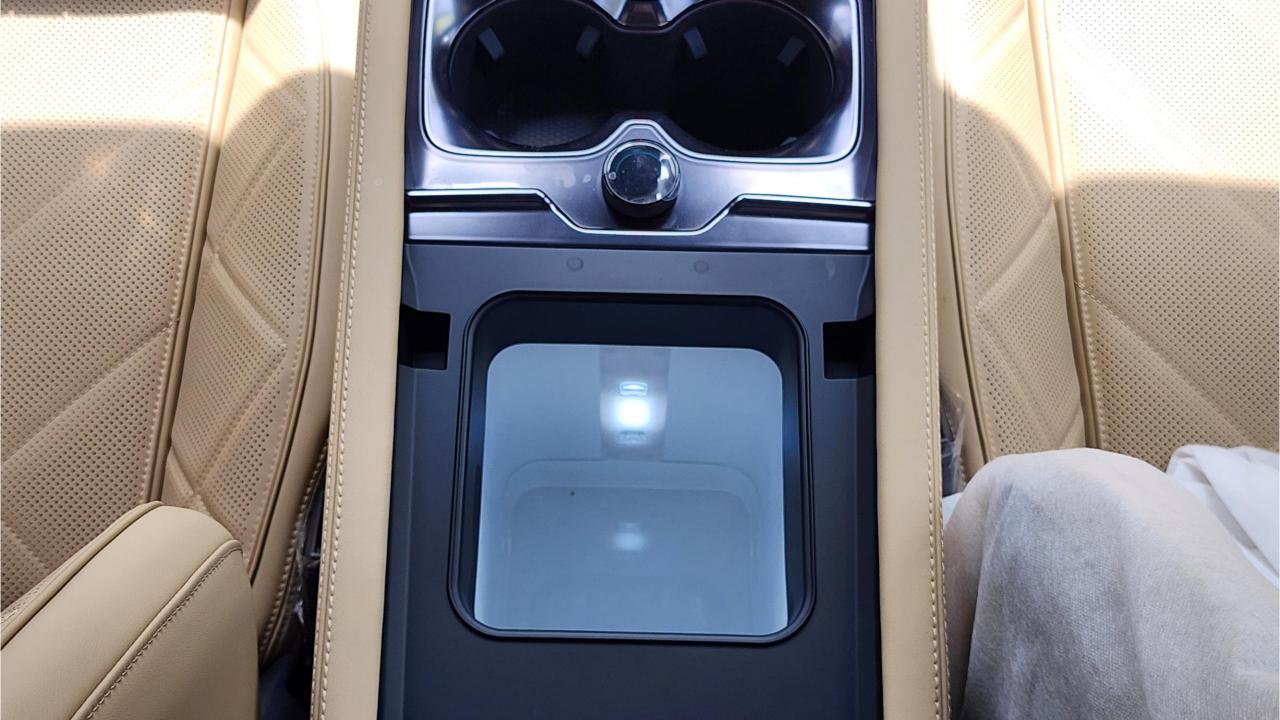

## **FEATURES**

- Ventilated Seats with Massage
- Devialet Sound System
- Heated Steering Wheel
- Panoramic Roof
- 50-inch Head-Up Display
- Adaptive Cruise Control with Radar
- 360 Camera with Parking Sensors with Auto Park
- Lane Keep Assist, Lane Change
- Bluetooth Phone Set
- Tire Pressure Monitoring System
- Passenger Screen, Fridge, Child Lock
- 3 Perfume with Air Purifier
- Interior Ambient Lighting
- Wireless Phone Charging Pad
- Electric Side Steps, Roof Rails