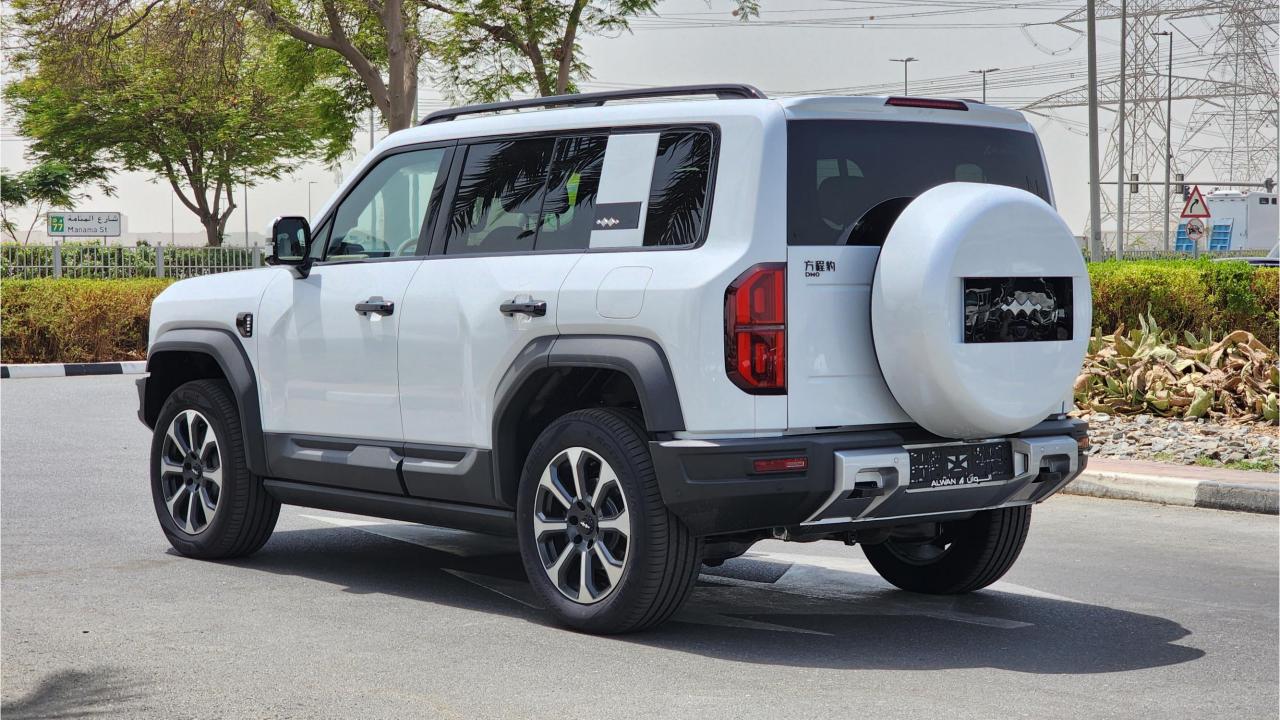

## 2024 BYD LEOPARD 5

## PERFORMANCE

- 5-Seater SUV Plug-In Hybrid 4x4
- 1,200 km Range Combined
- 1.5L Turbocharged 4-Cylinder Engine
- Dual Motor AWD (200 kW + 250 Kw)
- 680 Horsepower. 760 Nm Torque
- DC Fast Charging Time 15 minutes (125km)
- 0-100 km/h in 4.8 seconds
- 20-inch Rims, Pirelli Tires
- Front & Rear Differential Lock, 4Low
- Sport+ Mode & Off-Road Modes