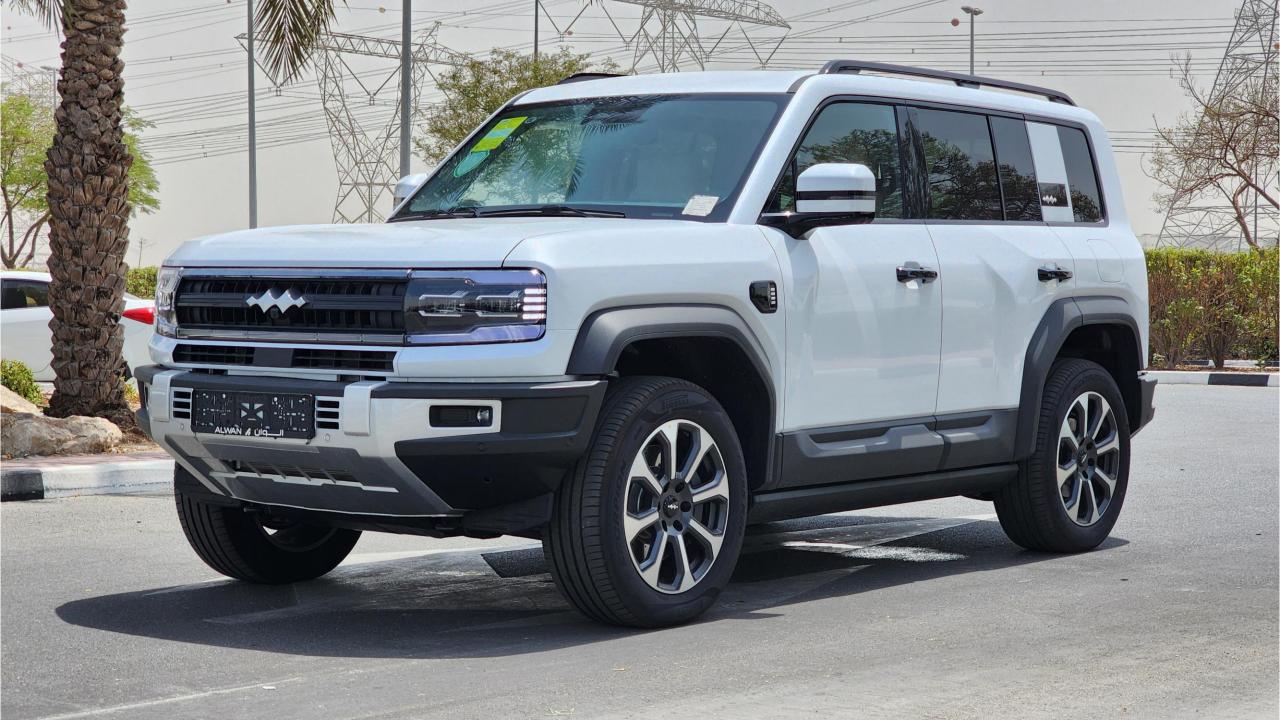

## PERFORMANCE

- 5-Seater SUV Plug-In Hybrid 4x4
- 1,200 km Range Combined
- 1.5L Turbocharged 4-Cylinder Engine
- Dual Motor AWD (200 kW + 250 Kw)
- 680 Horsepower. 760 Nm Torque
- DC Fast Charging Time 15 minutes (125km)
- 0-100 km/h in 4.8 seconds
- 20-inch Rims, Pirelli Tires
- Front & Rear Differential Lock, 4Low
- Sport+ Mode & Off-Road Modes