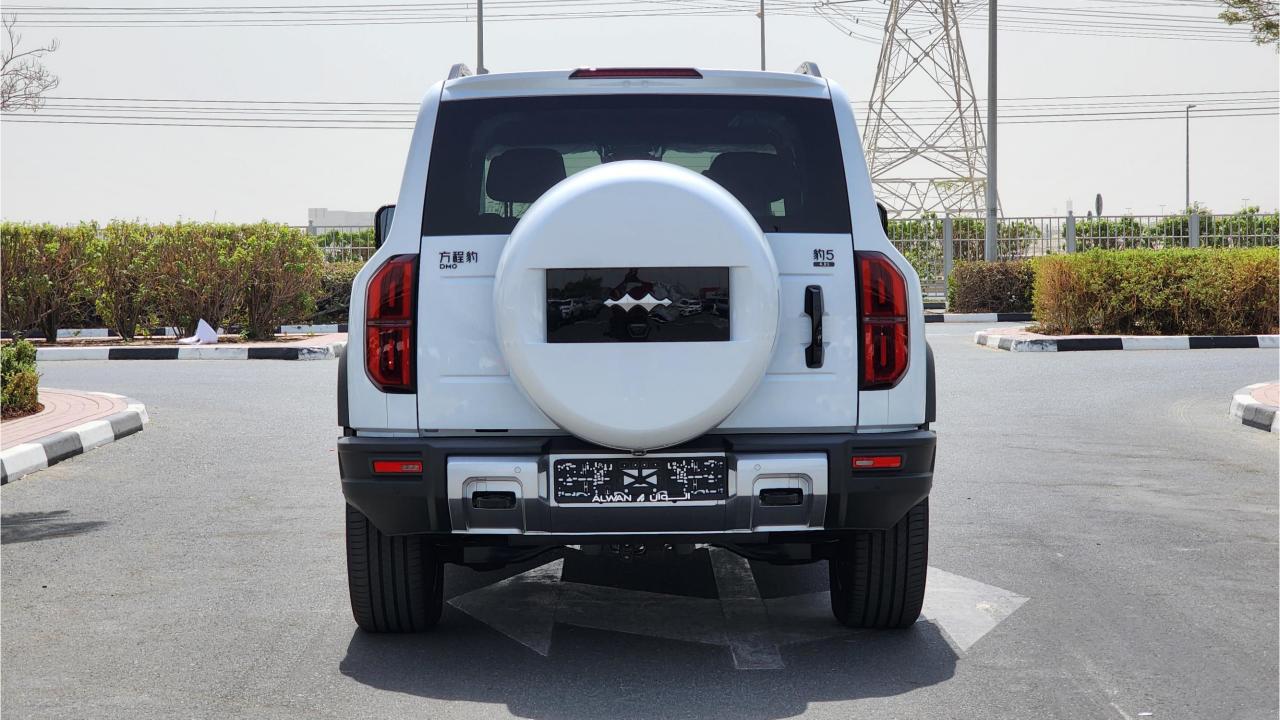

## 2024 BYD LEOPARD 5

## PERFORMANCE

- 5-Seater SUV Plug-In Hybrid 4x4
- 1,200 km Range Combined
- 1.5L Turbocharged 4-Cylinder Engine
- Dual Motor AWD (200 kW + 250 Kw)
- 680 Horsepower. 760 Nm Torque
- DC Fast Charging Time 15 minutes (125km)
- 0-100 km/h in 4.8 seconds
- 20-inch Rims, Pirelli Tires
- Front & Rear Differential Lock, 4Low
- Sport+ Mode & Off-Road Modes