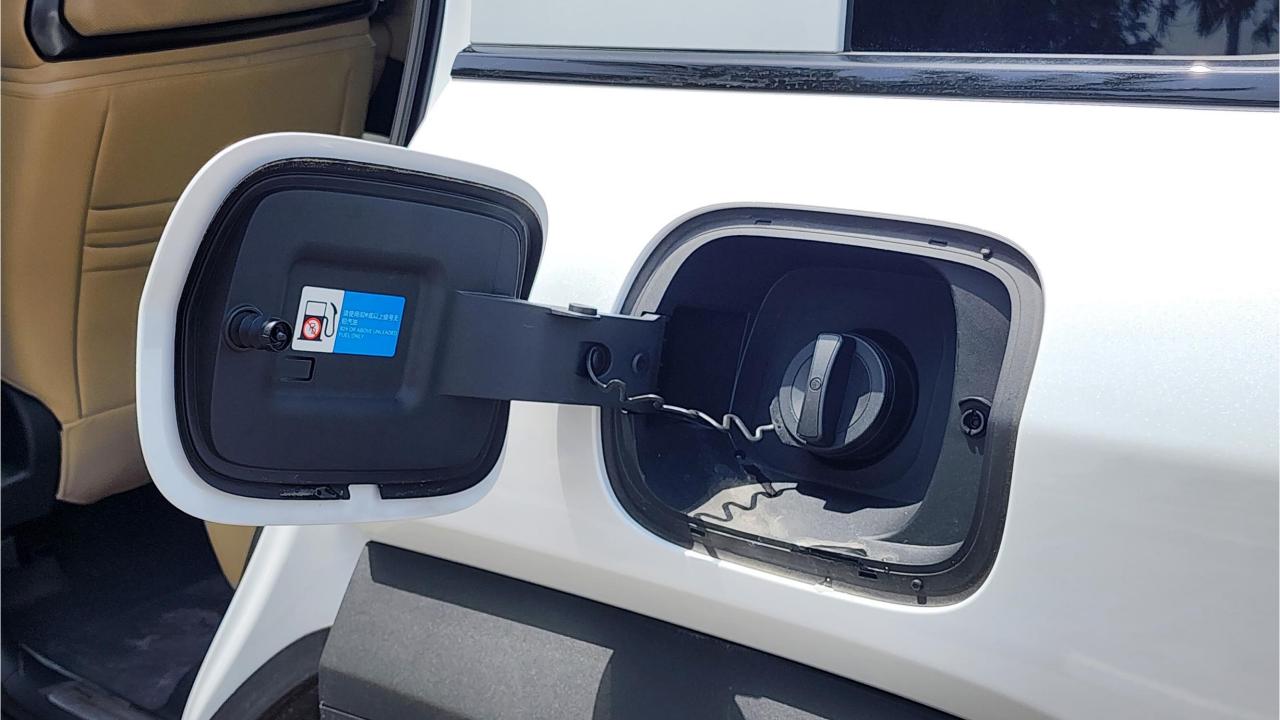

## PERFORMANCE

- 5-Seater SUV Plug-In Hybrid 4x4
- 1,200 km Range Combined
- 1.5L Turbocharged 4-Cylinder Engine
- Dual Motor AWD (200 kW + 250 Kw)
- 680 Horsepower. 760 Nm Torque
- DC Fast Charging Time 15 minutes (125km)
- 0-100 km/h in 4.8 seconds
- 20-inch Rims, Pirelli Tires
- Front & Rear Differential Lock, 4Low
- Sport+ Mode & Off-Road Modes