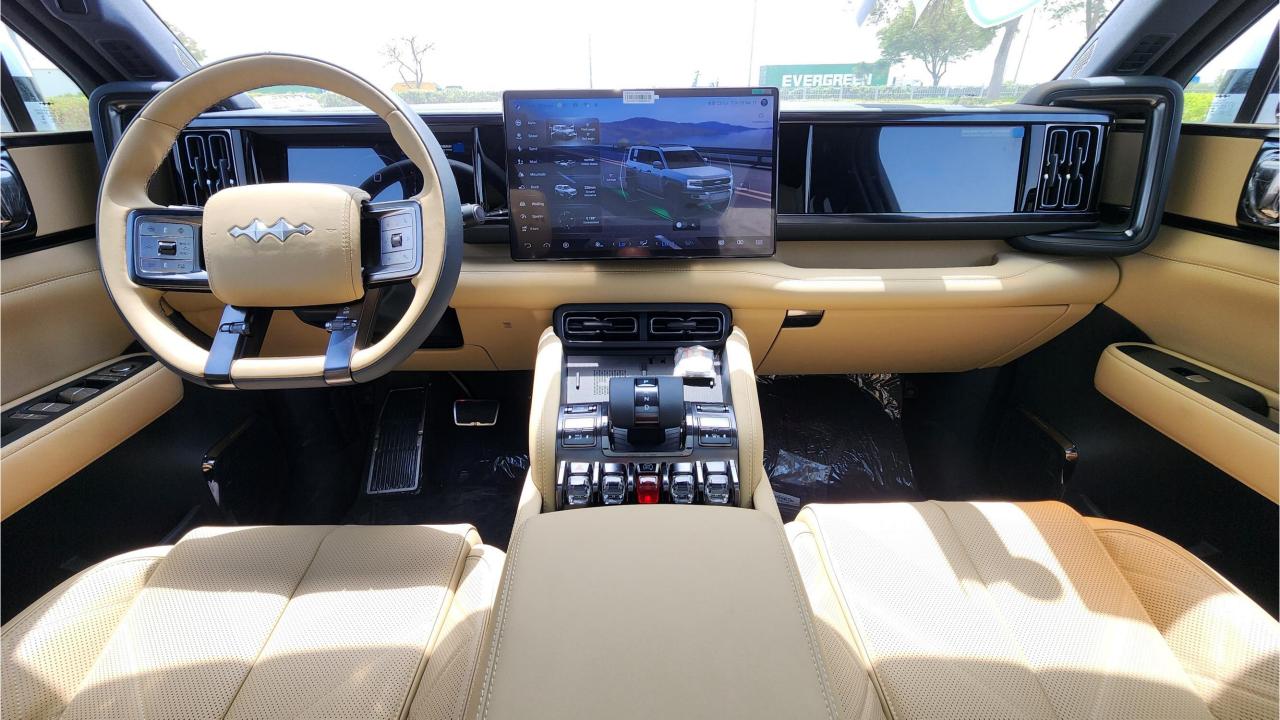

## **FEATURES**

- Ventilated Seats with Massage
- Devialet Sound System
- Heated Steering Wheel
- Panoramic Roof
- 50-inch Head-Up Display
- Adaptive Cruise Control with Radar
- 360 Camera with Parking Sensors with Auto Park
- Lane Keep Assist, Lane Change
- Bluetooth Phone Set
- Tire Pressure Monitoring System
- Passenger Screen, Fridge, Child Lock
- 3 Perfume with Air Purifier
- Interior Ambient Lighting
- Wireless Phone Charging Pad
- Electric Side Steps, Roof Rails