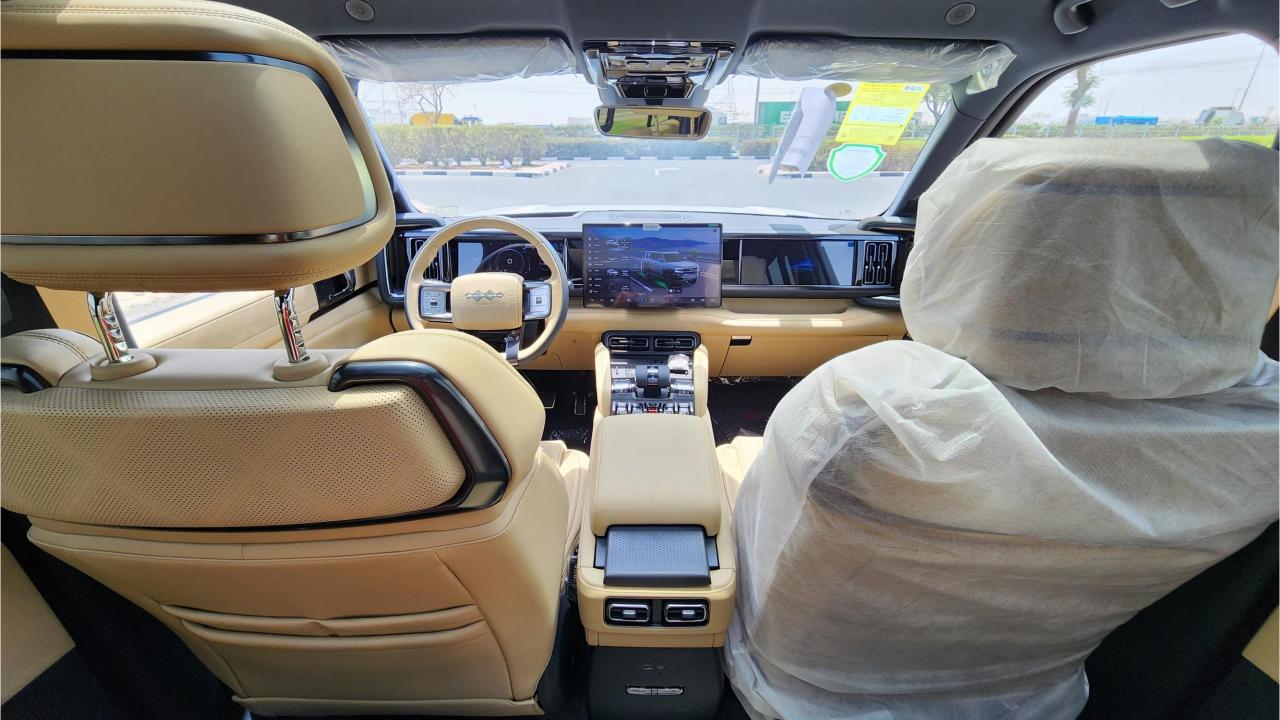

## **FEATURES**

- Ventilated Seats with Massage
- Devialet Sound System
- Heated Steering Wheel
- Panoramic Roof
- 50-inch Head-Up Display
- Adaptive Cruise Control with Radar
- 360 Camera with Parking Sensors with Auto Park
- Lane Keep Assist, Lane Change
- Bluetooth Phone Set
- Tire Pressure Monitoring System
- Passenger Screen, Fridge, Child Lock
- 3 Perfume with Air Purifier
- Interior Ambient Lighting
- Wireless Phone Charging Pad
- Electric Side Steps, Roof Rails