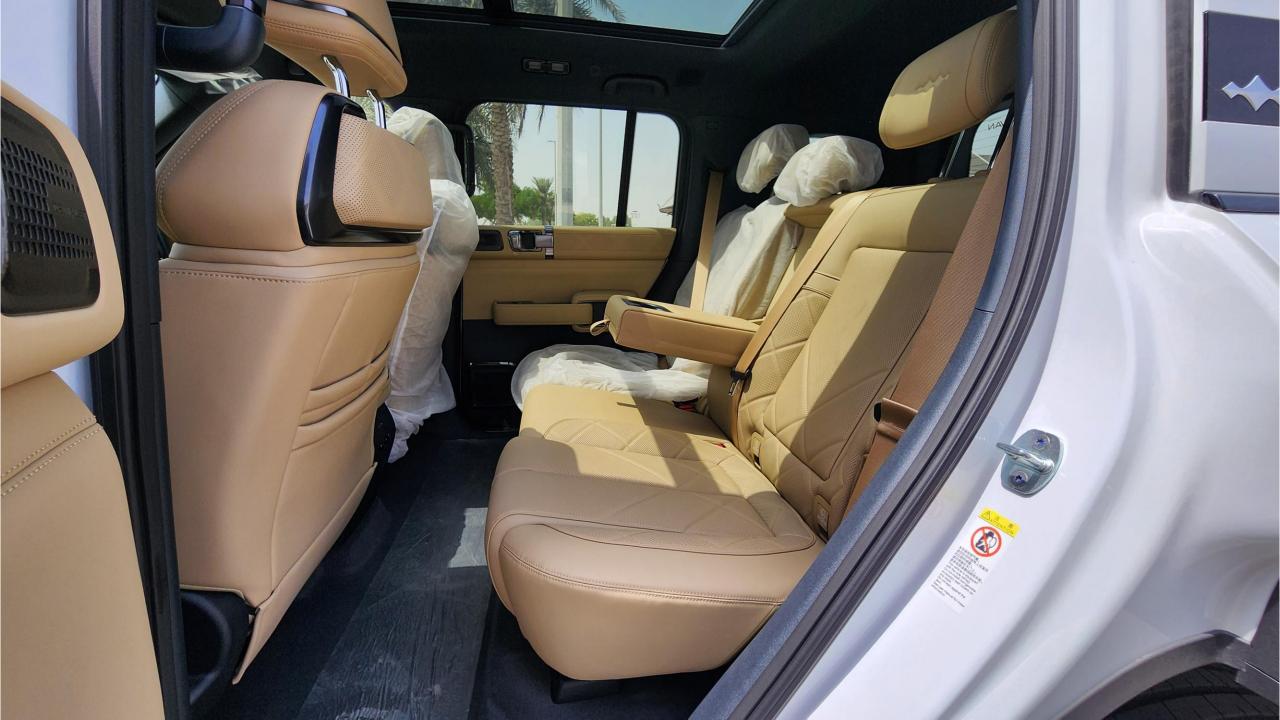

## **FEATURES**

- Ventilated Seats with Massage
- Devialet Sound System
- Heated Steering Wheel
- Panoramic Roof
- 50-inch Head-Up Display
- Adaptive Cruise Control with Radar
- 360 Camera with Parking Sensors with Auto Park
- Lane Keep Assist, Lane Change
- Bluetooth Phone Set
- Tire Pressure Monitoring System
- Passenger Screen, Fridge, Child Lock
- 3 Perfume with Air Purifier
- Interior Ambient Lighting
- Wireless Phone Charging Pad
- Electric Side Steps, Roof Rails