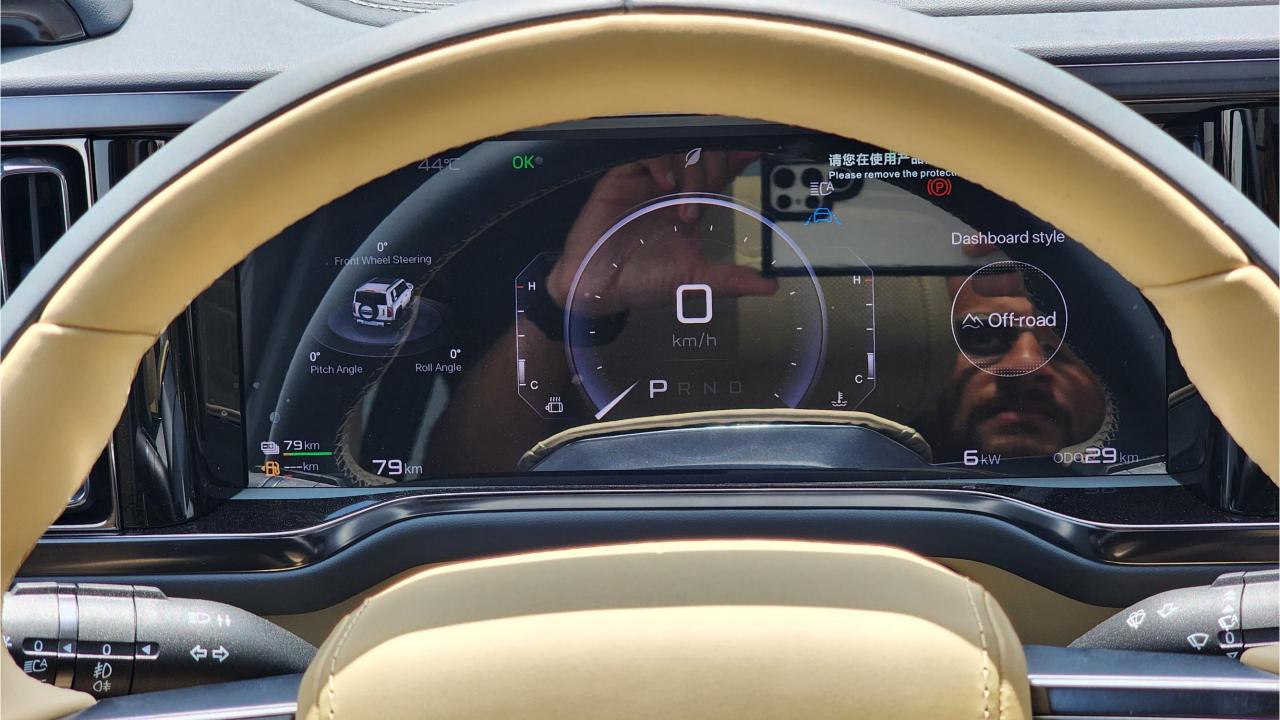

## **FEATURES**

- Ventilated Seats with Massage
- Devialet Sound System
- Heated Steering Wheel
- Panoramic Roof
- 50-inch Head-Up Display
- Adaptive Cruise Control with Radar
- 360 Camera with Parking Sensors with Auto Park
- Lane Keep Assist, Lane Change
- Bluetooth Phone Set
- Tire Pressure Monitoring System
- Passenger Screen, Fridge, Child Lock
- 3 Perfume with Air Purifier
- Interior Ambient Lighting
- Wireless Phone Charging Pad
- Electric Side Steps, Roof Rails