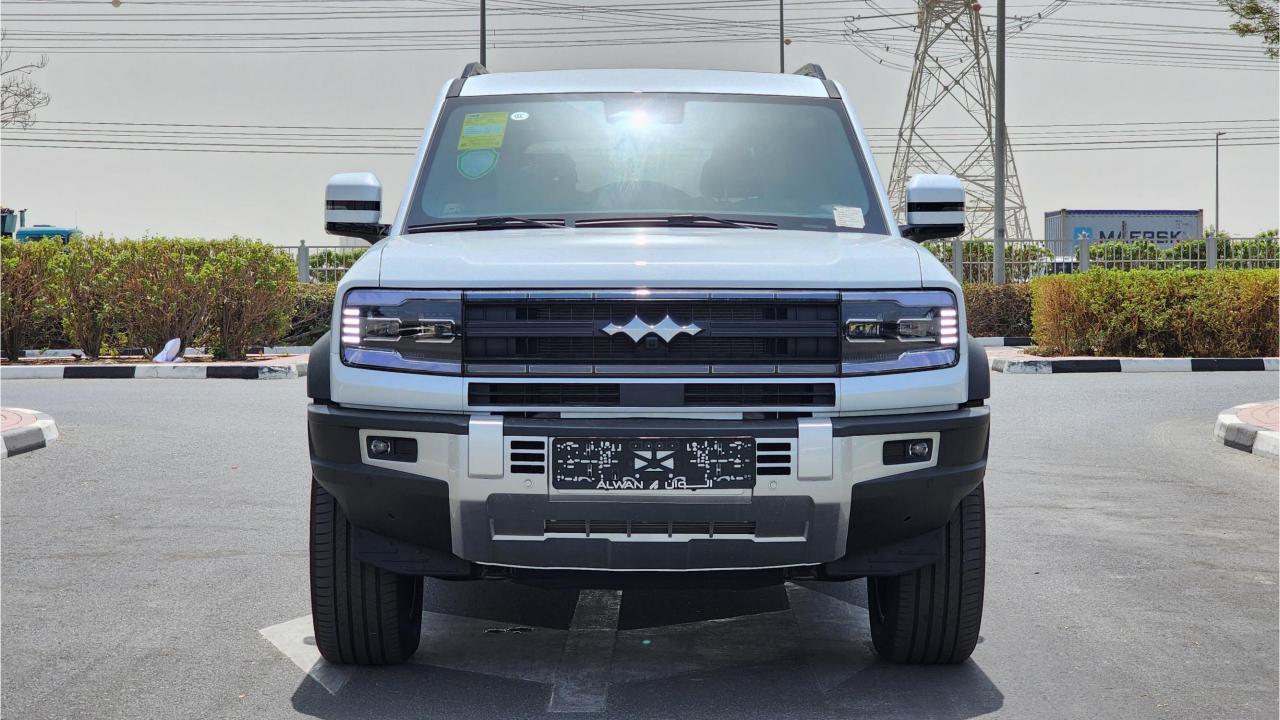

## PERFORMANCE

- 5-Seater SUV Plug-In Hybrid 4x4
- 1,200 km Range Combined
- 1.5L Turbocharged 4-Cylinder Engine
- Dual Motor AWD (200 kW + 250 Kw)
- 680 Horsepower. 760 Nm Torque
- DC Fast Charging Time 15 minutes (125km)
- 0-100 km/h in 4.8 seconds
- 20-inch Rims, Pirelli Tires
- Front & Rear Differential Lock, 4Low
- Sport+ Mode & Off-Road Modes