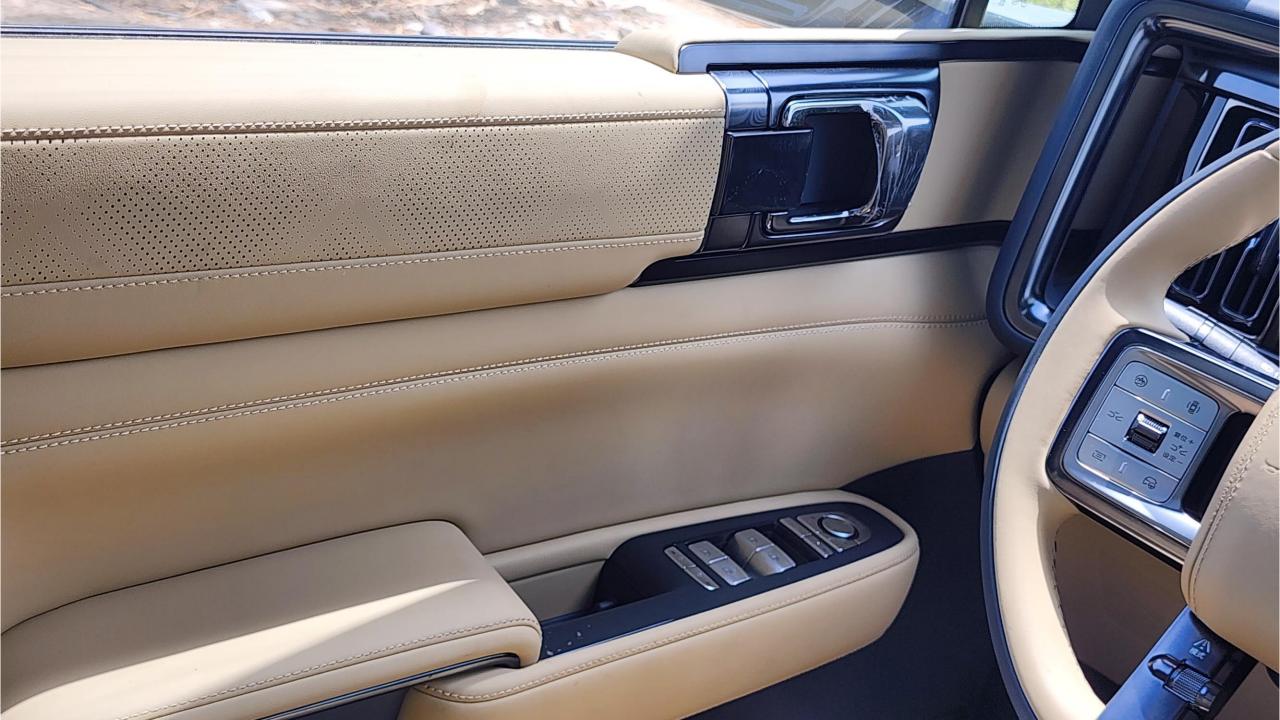

## **FEATURES**

- Ventilated Seats with Massage
- Devialet Sound System
- Heated Steering Wheel
- Panoramic Roof
- 50-inch Head-Up Display
- Adaptive Cruise Control with Radar
- 360 Camera with Parking Sensors with Auto Park
- Lane Keep Assist, Lane Change
- Bluetooth Phone Set
- Tire Pressure Monitoring System
- Passenger Screen, Fridge, Child Lock
- 3 Perfume with Air Purifier
- Interior Ambient Lighting
- Wireless Phone Charging Pad
- Electric Side Steps, Roof Rails