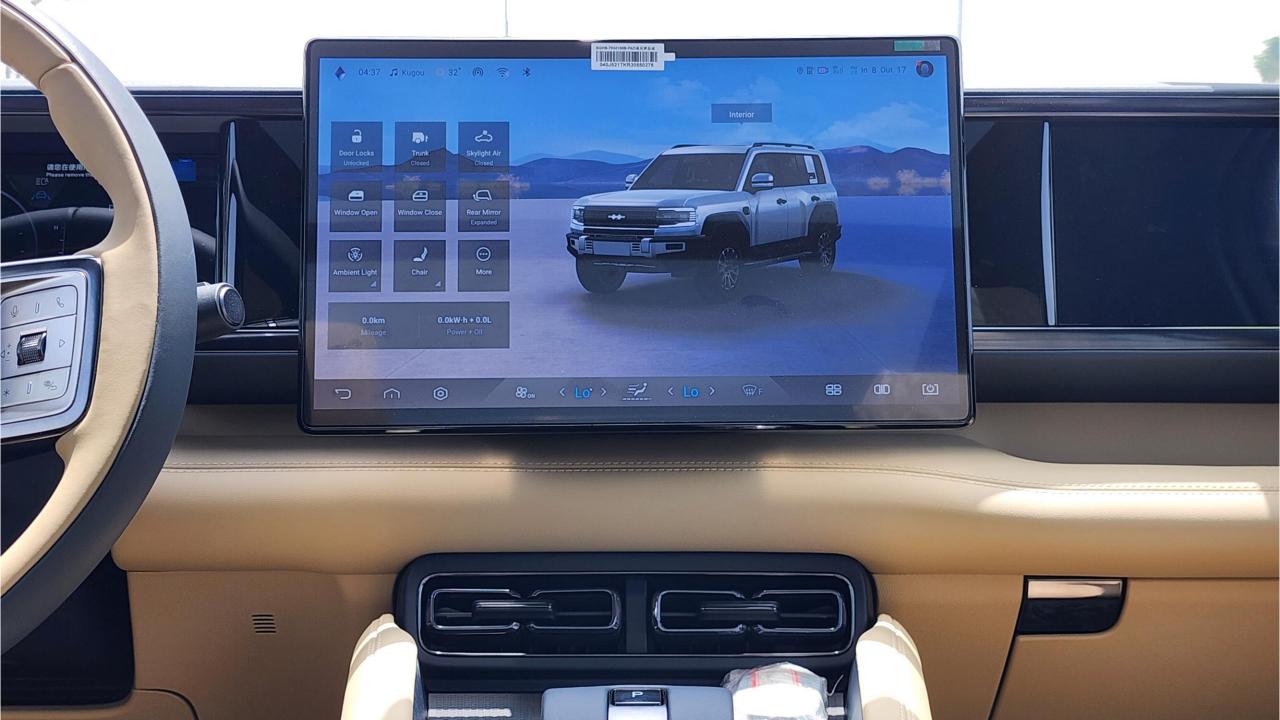

## **FEATURES**

- Ventilated Seats with Massage
- Devialet Sound System
- Heated Steering Wheel
- Panoramic Roof
- 50-inch Head-Up Display
- Adaptive Cruise Control with Radar
- 360 Camera with Parking Sensors with Auto Park
- Lane Keep Assist, Lane Change
- Bluetooth Phone Set
- Tire Pressure Monitoring System
- Passenger Screen, Fridge, Child Lock
- 3 Perfume with Air Purifier
- Interior Ambient Lighting
- Wireless Phone Charging Pad
- Electric Side Steps, Roof Rails