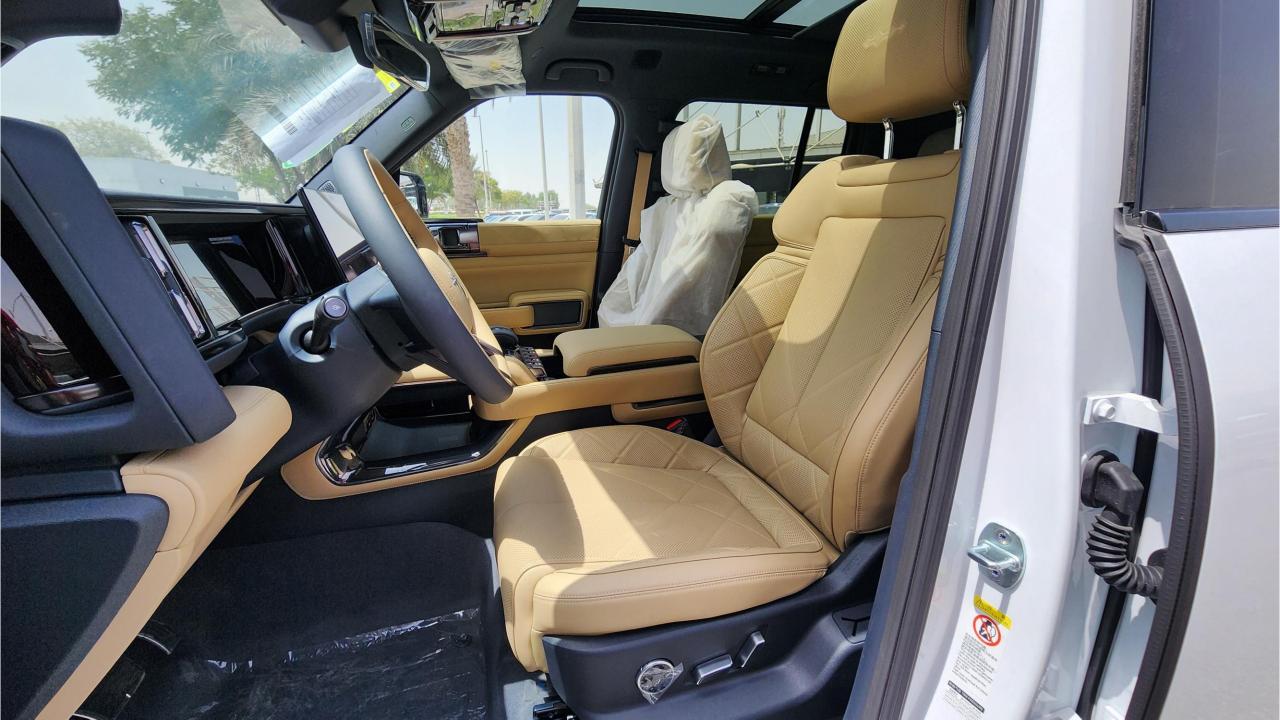

## **FEATURES**

- Ventilated Seats with Massage
- Devialet Sound System
- Heated Steering Wheel
- Panoramic Roof
- 50-inch Head-Up Display
- Adaptive Cruise Control with Radar
- 360 Camera with Parking Sensors with Auto Park
- Lane Keep Assist, Lane Change
- Bluetooth Phone Set
- Tire Pressure Monitoring System
- Passenger Screen, Fridge, Child Lock
- 3 Perfume with Air Purifier
- Interior Ambient Lighting
- Wireless Phone Charging Pad
- Electric Side Steps, Roof Rails