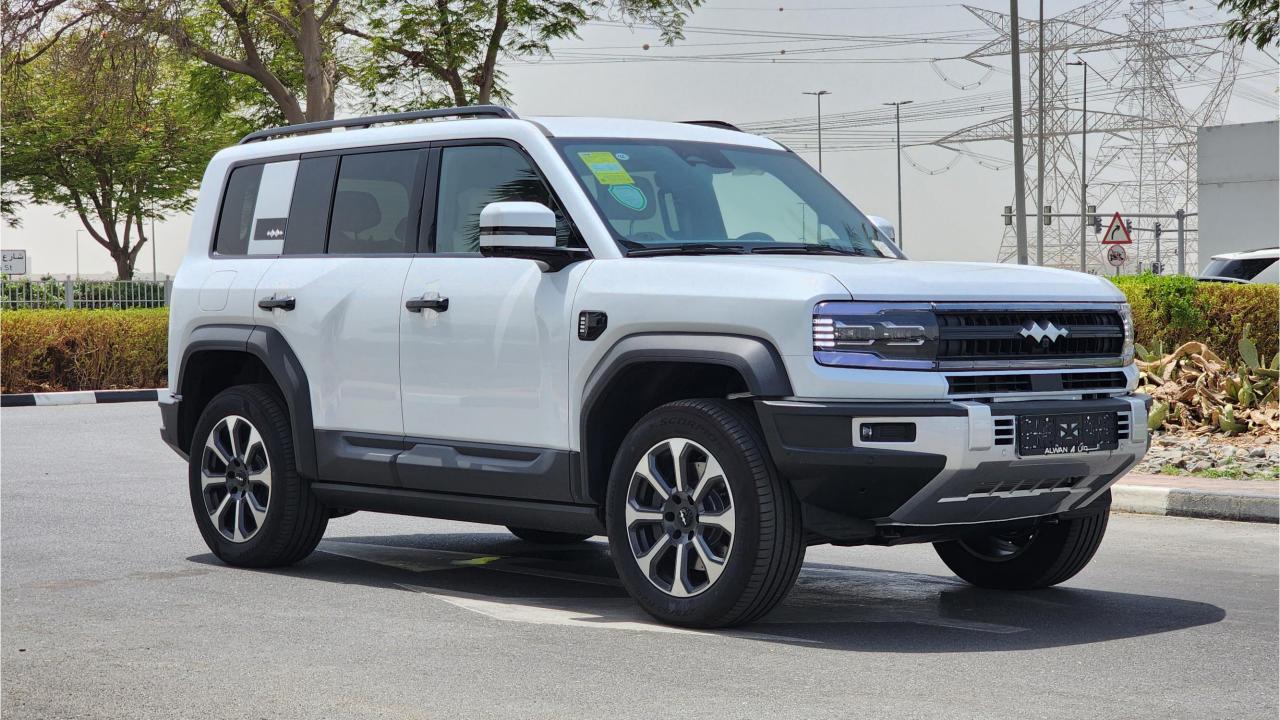

## 2024 BYD LEOPARD 5

## PERFORMANCE

- 5-Seater SUV Plug-In Hybrid 4x4
- 1,200 km Range Combined
- 1.5L Turbocharged 4-Cylinder Engine
- Dual Motor AWD (200 kW + 250 Kw)
- 680 Horsepower. 760 Nm Torque
- DC Fast Charging Time 15 minutes (125km)
- 0-100 km/h in 4.8 seconds
- 20-inch Rims, Pirelli Tires
- Front & Rear Differential Lock, 4Low
- Sport+ Mode & Off-Road Modes