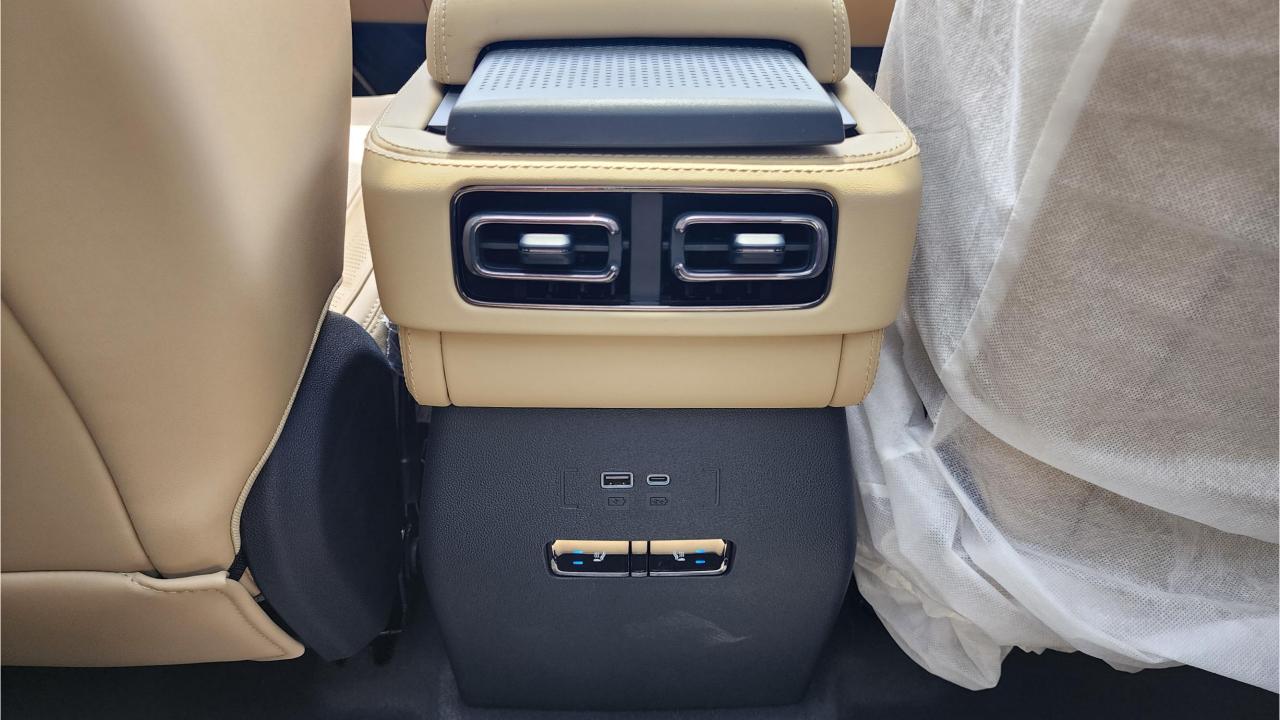

## **FEATURES**

- Ventilated Seats with Massage
- Devialet Sound System
- Heated Steering Wheel
- Panoramic Roof
- 50-inch Head-Up Display
- Adaptive Cruise Control with Radar
- 360 Camera with Parking Sensors with Auto Park
- Lane Keep Assist, Lane Change
- Bluetooth Phone Set
- Tire Pressure Monitoring System
- Passenger Screen, Fridge, Child Lock
- 3 Perfume with Air Purifier
- Interior Ambient Lighting
- Wireless Phone Charging Pad
- Electric Side Steps, Roof Rails