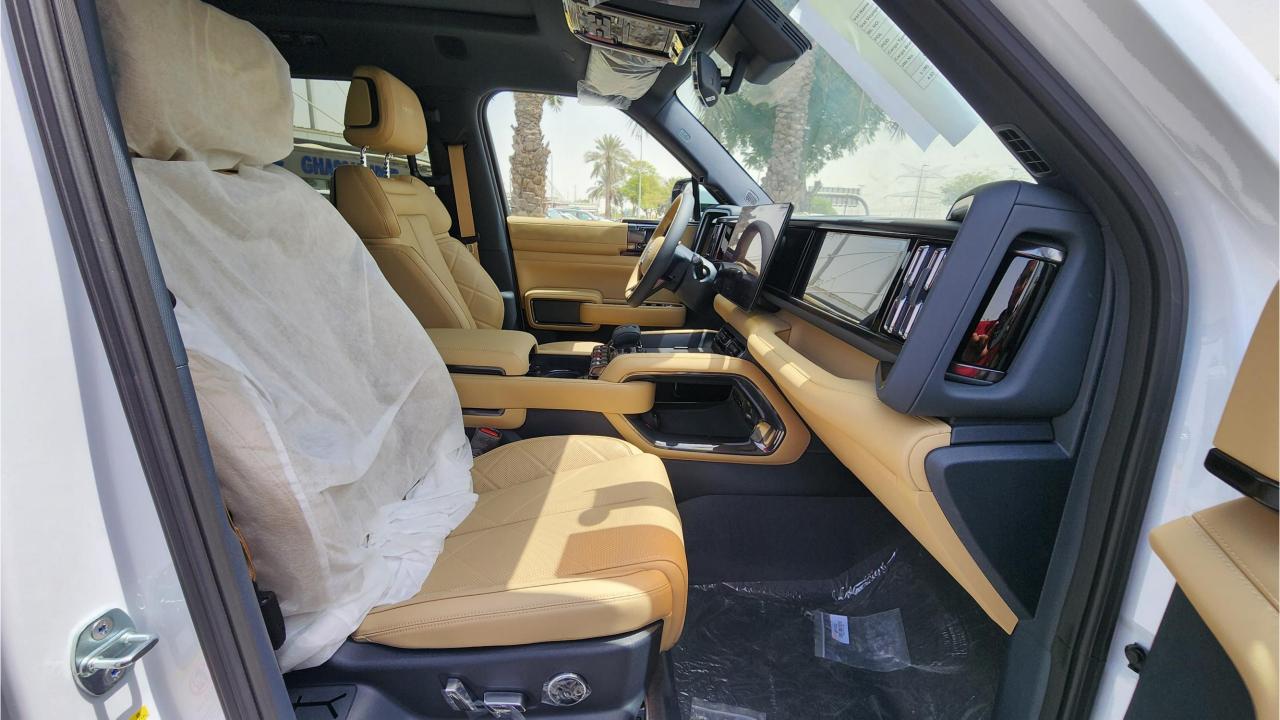

## **FEATURES**

- Ventilated Seats with Massage
- Devialet Sound System
- Heated Steering Wheel
- Panoramic Roof
- 50-inch Head-Up Display
- Adaptive Cruise Control with Radar
- 360 Camera with Parking Sensors with Auto Park
- Lane Keep Assist, Lane Change
- Bluetooth Phone Set
- Tire Pressure Monitoring System
- Passenger Screen, Fridge, Child Lock
- 3 Perfume with Air Purifier
- Interior Ambient Lighting
- Wireless Phone Charging Pad
- Electric Side Steps, Roof Rails