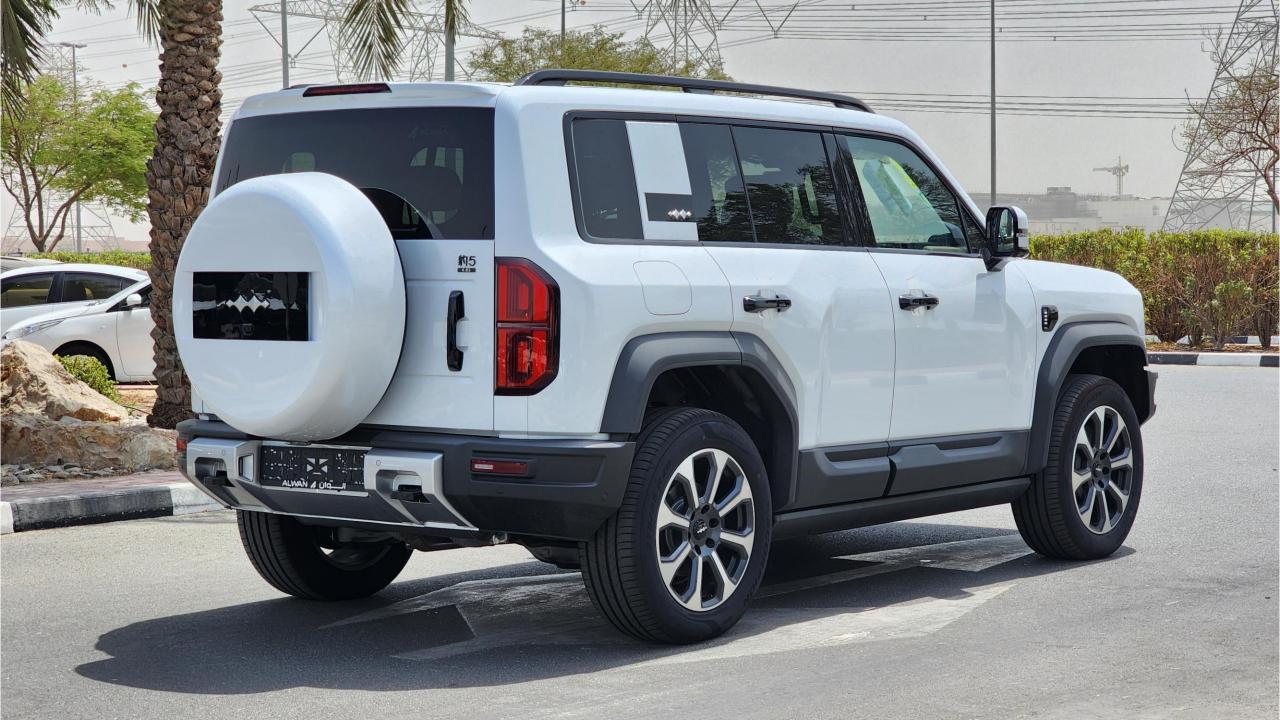

## 2024 BYD LEOPARD 5

## PERFORMANCE

- 5-Seater SUV Plug-In Hybrid 4x4
- 1,200 km Range Combined
- 1.5L Turbocharged 4-Cylinder Engine
- Dual Motor AWD (200 kW + 250 Kw)
- 680 Horsepower. 760 Nm Torque
- DC Fast Charging Time 15 minutes (125km)
- 0-100 km/h in 4.8 seconds
- 20-inch Rims, Pirelli Tires
- Front & Rear Differential Lock, 4Low
- Sport+ Mode & Off-Road Modes