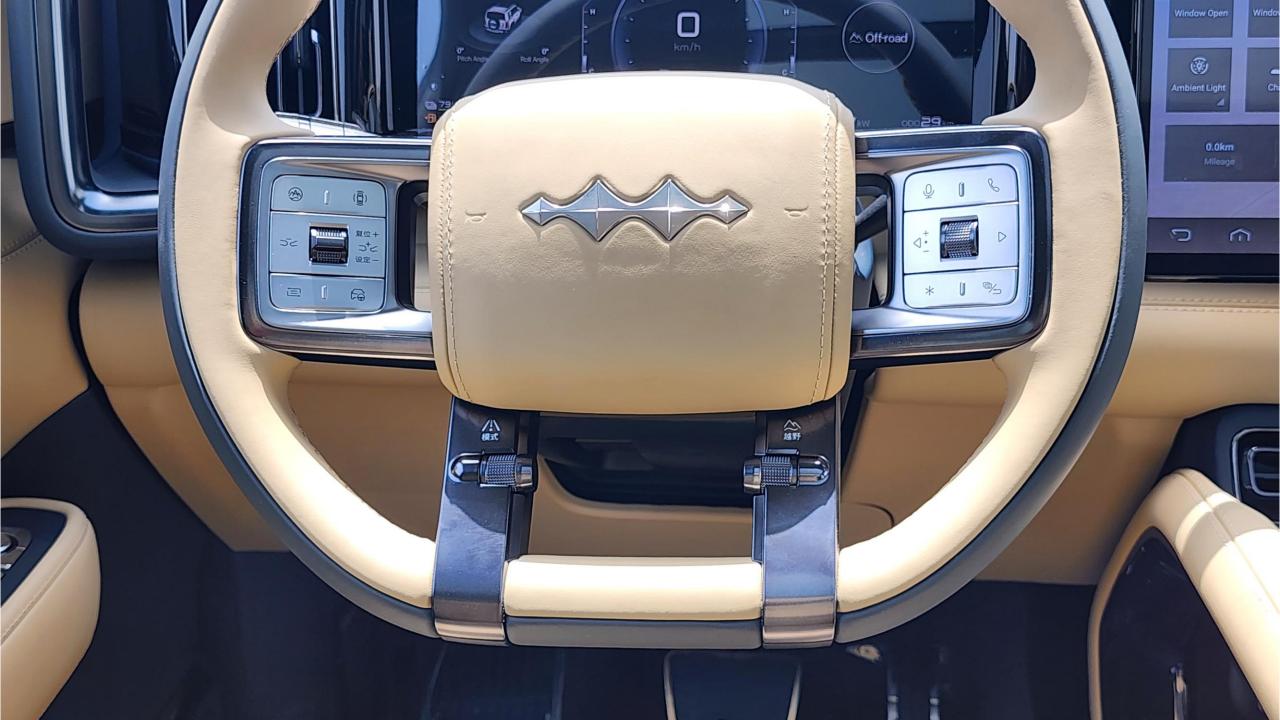

## **FEATURES**

- Ventilated Seats with Massage
- Devialet Sound System
- Heated Steering Wheel
- Panoramic Roof
- 50-inch Head-Up Display
- Adaptive Cruise Control with Radar
- 360 Camera with Parking Sensors with Auto Park
- Lane Keep Assist, Lane Change
- Bluetooth Phone Set
- Tire Pressure Monitoring System
- Passenger Screen, Fridge, Child Lock
- 3 Perfume with Air Purifier
- Interior Ambient Lighting
- Wireless Phone Charging Pad
- Electric Side Steps, Roof Rails