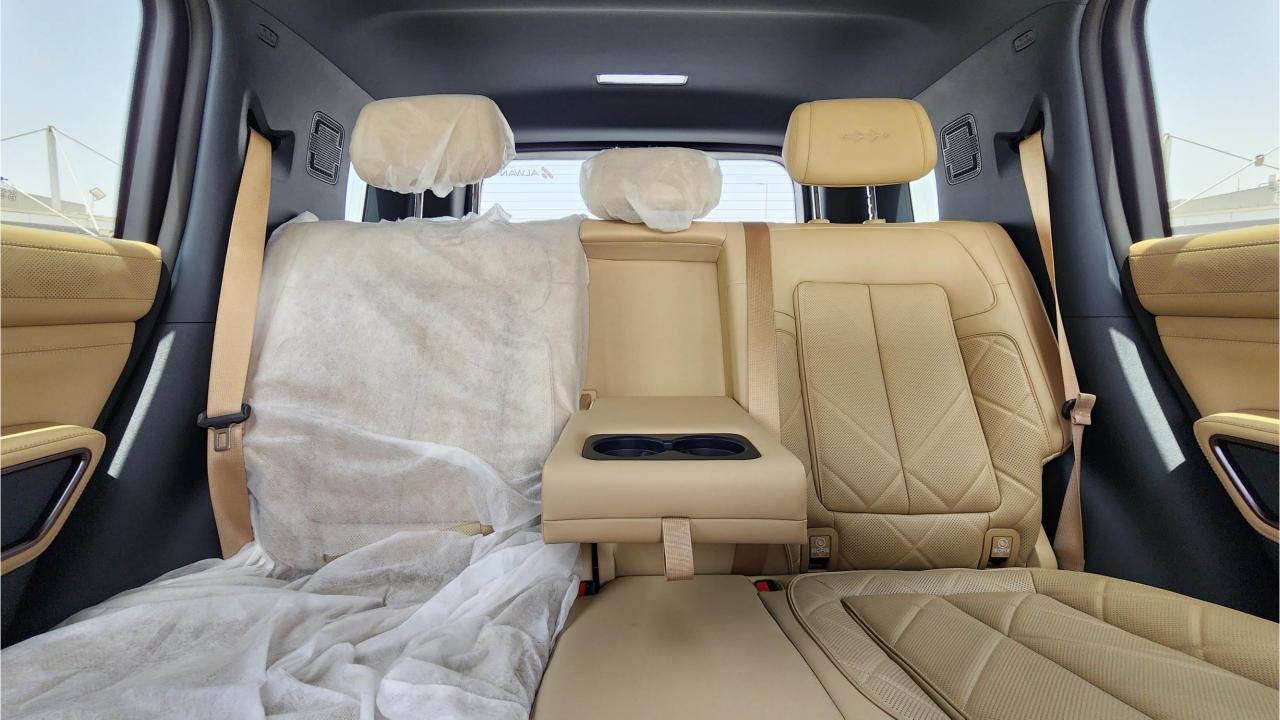

## **FEATURES**

- Ventilated Seats with Massage
- Devialet Sound System
- Heated Steering Wheel
- Panoramic Roof
- 50-inch Head-Up Display
- Adaptive Cruise Control with Radar
- 360 Camera with Parking Sensors with Auto Park
- Lane Keep Assist, Lane Change
- Bluetooth Phone Set
- Tire Pressure Monitoring System
- Passenger Screen, Fridge, Child Lock
- 3 Perfume with Air Purifier
- Interior Ambient Lighting
- Wireless Phone Charging Pad
- Electric Side Steps, Roof Rails