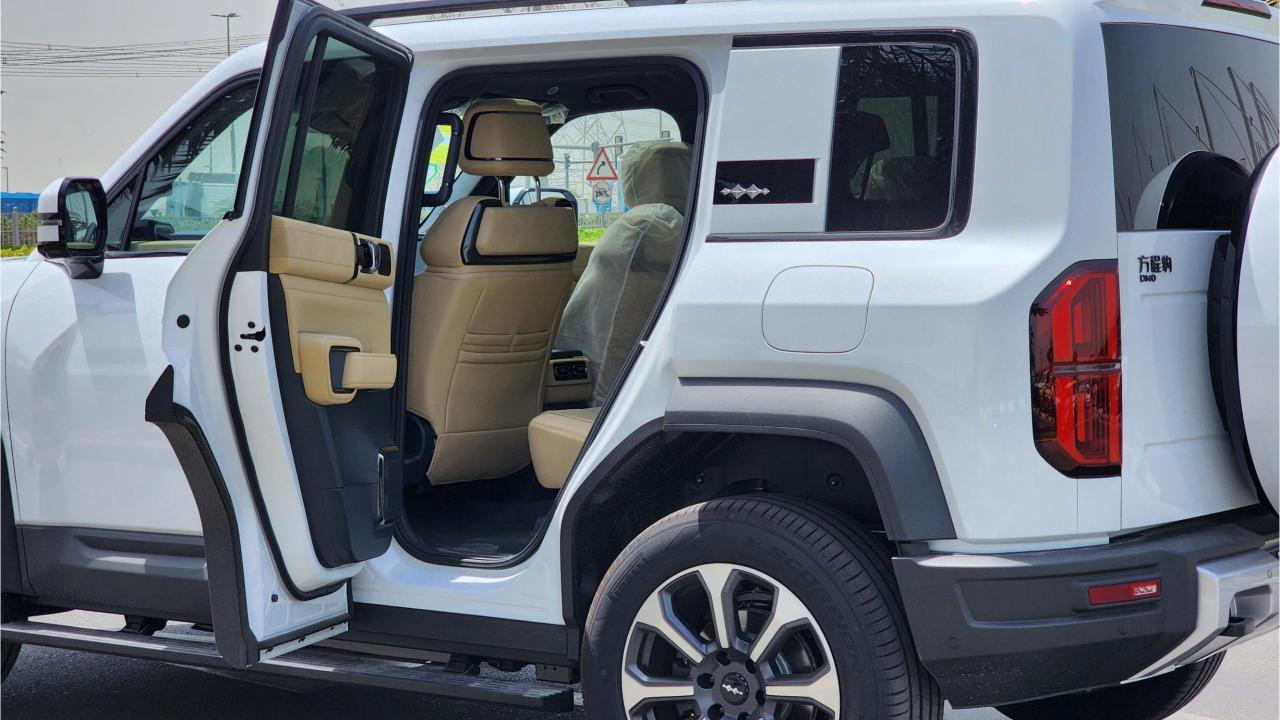

## **FEATURES**

- Ventilated Seats with Massage
- Devialet Sound System
- Heated Steering Wheel
- Panoramic Roof
- 50-inch Head-Up Display
- Adaptive Cruise Control with Radar
- 360 Camera with Parking Sensors with Auto Park
- Lane Keep Assist, Lane Change
- Bluetooth Phone Set
- Tire Pressure Monitoring System
- Passenger Screen, Fridge, Child Lock
- 3 Perfume with Air Purifier
- Interior Ambient Lighting
- Wireless Phone Charging Pad
- Electric Side Steps, Roof Rails