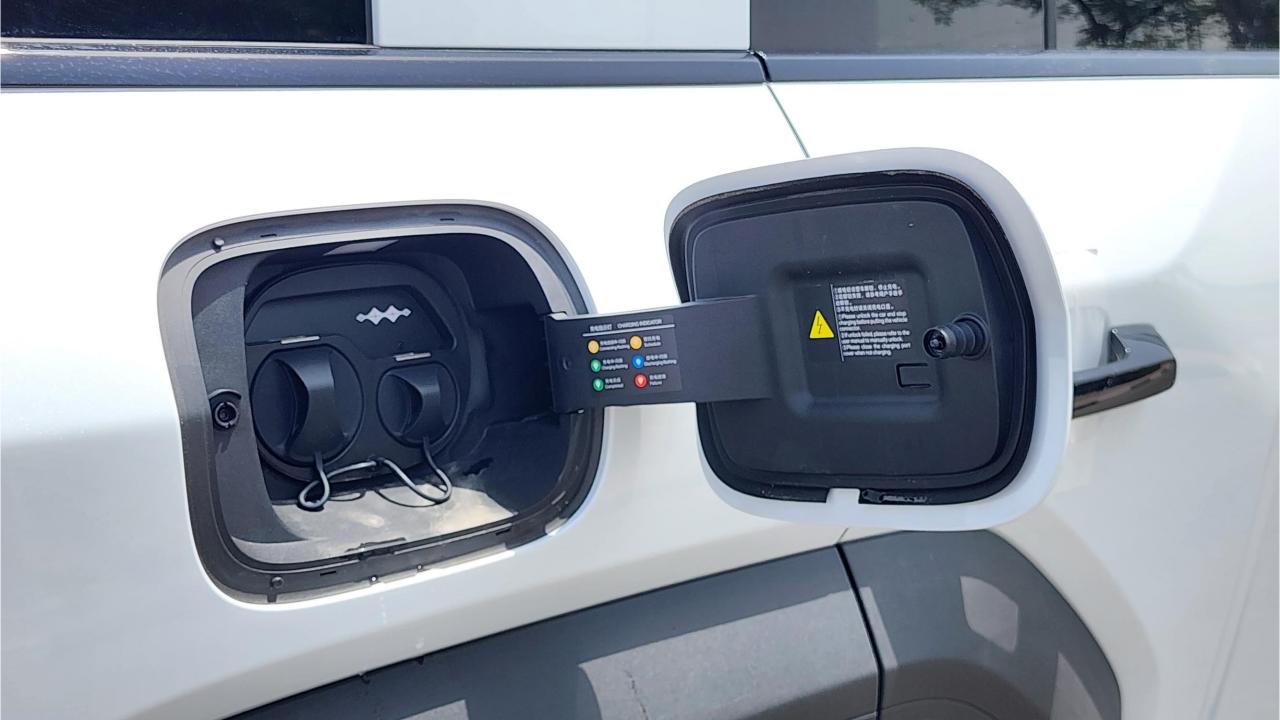

## PERFORMANCE

- 5-Seater SUV Plug-In Hybrid 4x4
- 1,200 km Range Combined
- 1.5L Turbocharged 4-Cylinder Engine
- Dual Motor AWD (200 kW + 250 Kw)
- 680 Horsepower. 760 Nm Torque
- DC Fast Charging Time 15 minutes (125km)
- 0-100 km/h in 4.8 seconds
- 20-inch Rims, Pirelli Tires
- Front & Rear Differential Lock, 4Low
- Sport+ Mode & Off-Road Modes