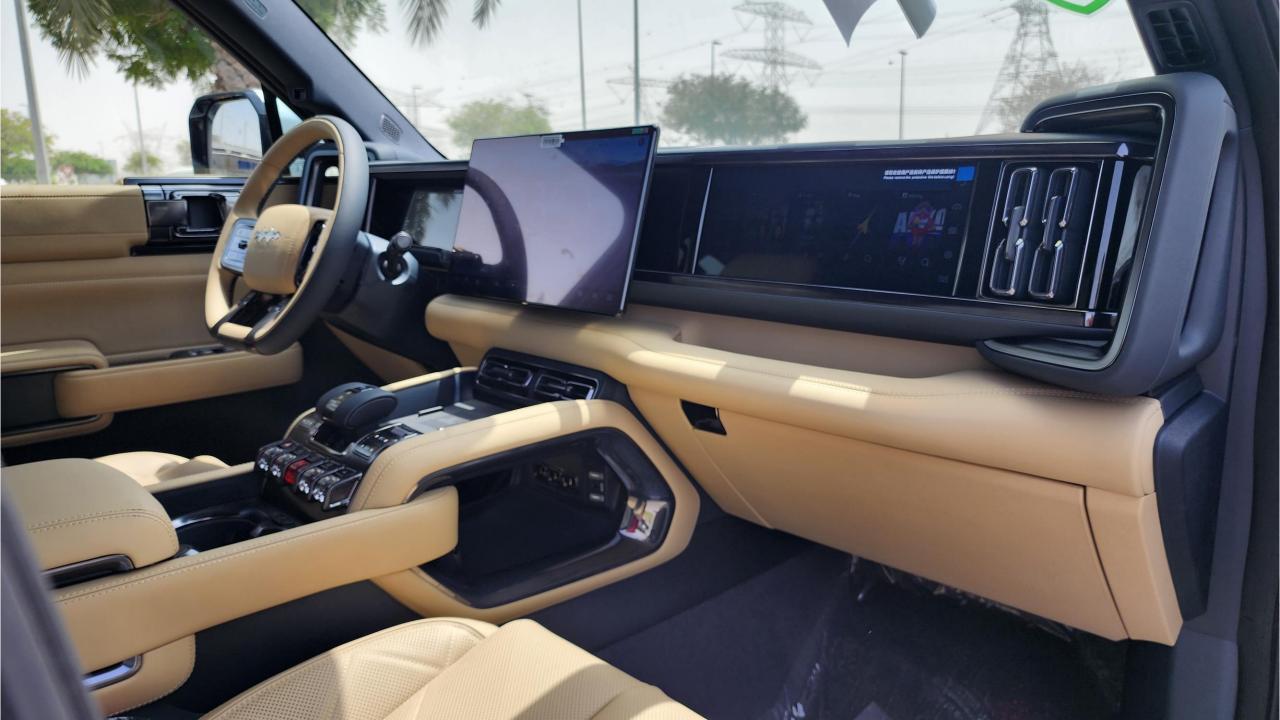

## **FEATURES**

- Ventilated Seats with Massage
- Devialet Sound System
- Heated Steering Wheel
- Panoramic Roof
- 50-inch Head-Up Display
- Adaptive Cruise Control with Radar
- 360 Camera with Parking Sensors with Auto Park
- Lane Keep Assist, Lane Change
- Bluetooth Phone Set
- Tire Pressure Monitoring System
- Passenger Screen, Fridge, Child Lock
- 3 Perfume with Air Purifier
- Interior Ambient Lighting
- Wireless Phone Charging Pad
- Electric Side Steps, Roof Rails