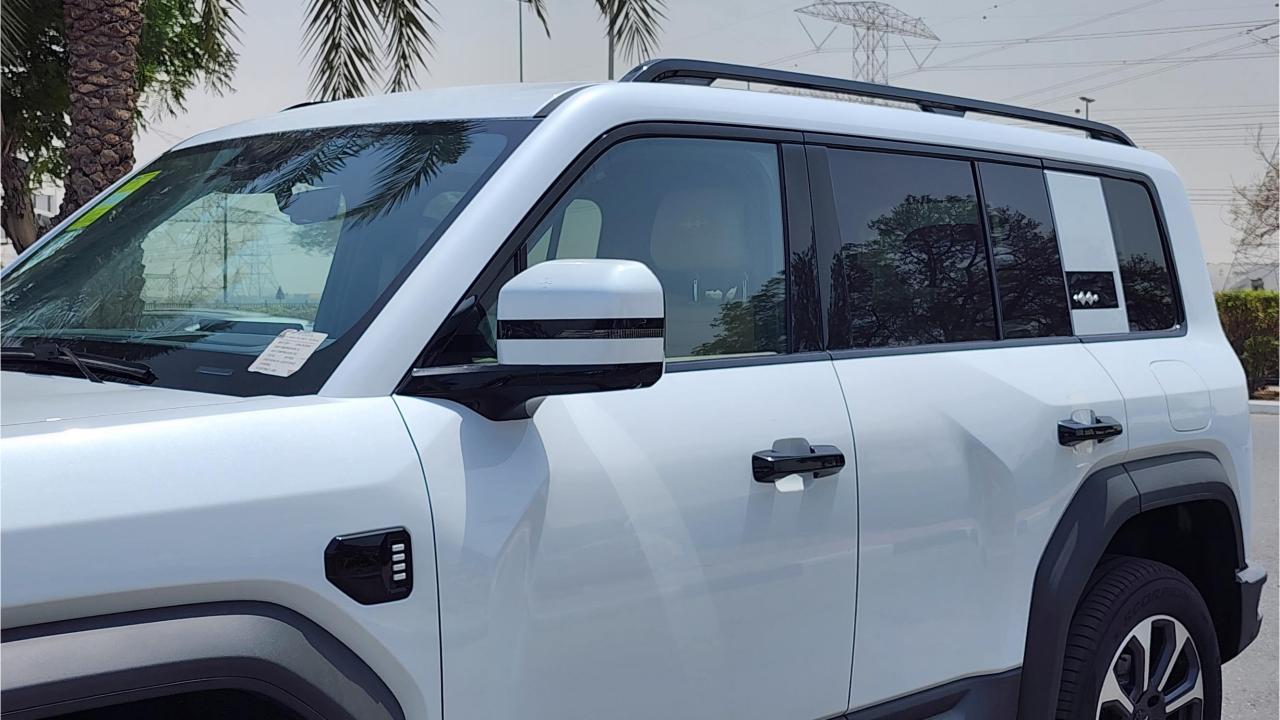

## **FEATURES**

- Ventilated Seats with Massage
- Devialet Sound System
- Heated Steering Wheel
- Panoramic Roof
- 50-inch Head-Up Display
- Adaptive Cruise Control with Radar
- 360 Camera with Parking Sensors with Auto Park
- Lane Keep Assist, Lane Change
- Bluetooth Phone Set
- Tire Pressure Monitoring System
- Passenger Screen, Fridge, Child Lock
- 3 Perfume with Air Purifier
- Interior Ambient Lighting
- Wireless Phone Charging Pad
- Electric Side Steps, Roof Rails