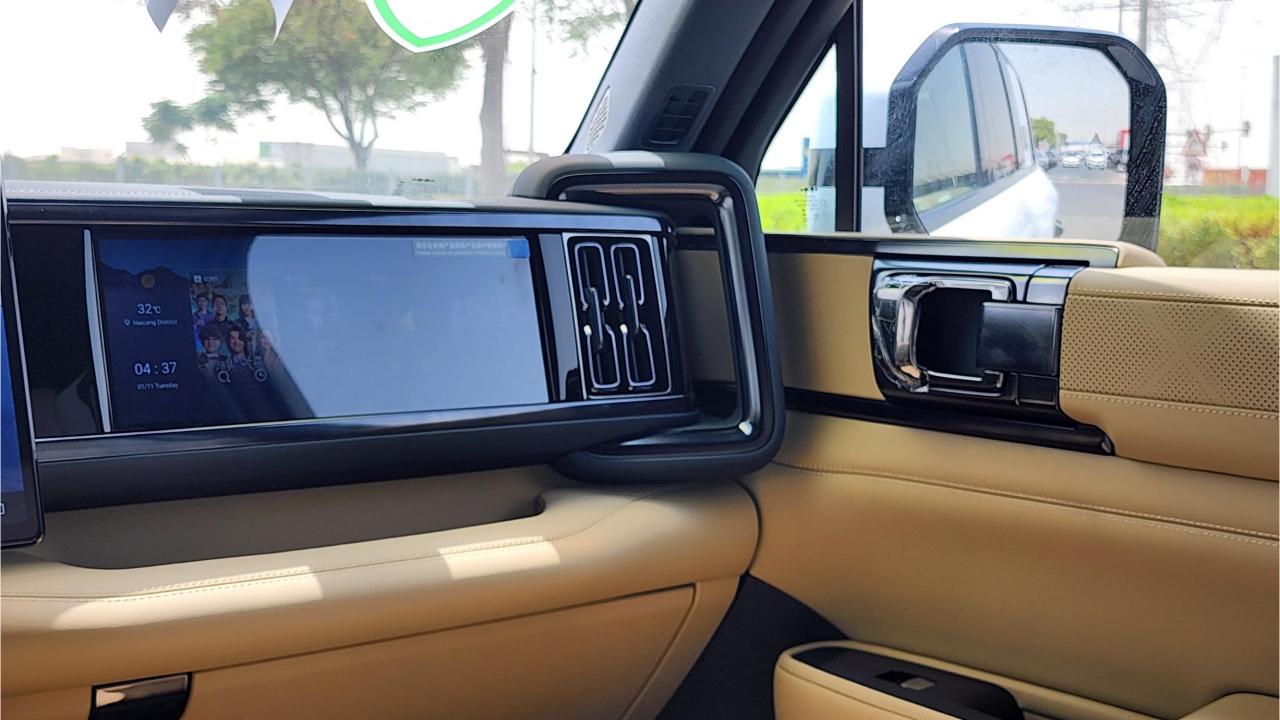

## **FEATURES**

- Ventilated Seats with Massage
- Devialet Sound System
- Heated Steering Wheel
- Panoramic Roof
- 50-inch Head-Up Display
- Adaptive Cruise Control with Radar
- 360 Camera with Parking Sensors with Auto Park
- Lane Keep Assist, Lane Change
- Bluetooth Phone Set
- Tire Pressure Monitoring System
- Passenger Screen, Fridge, Child Lock
- 3 Perfume with Air Purifier
- Interior Ambient Lighting
- Wireless Phone Charging Pad
- Electric Side Steps, Roof Rails