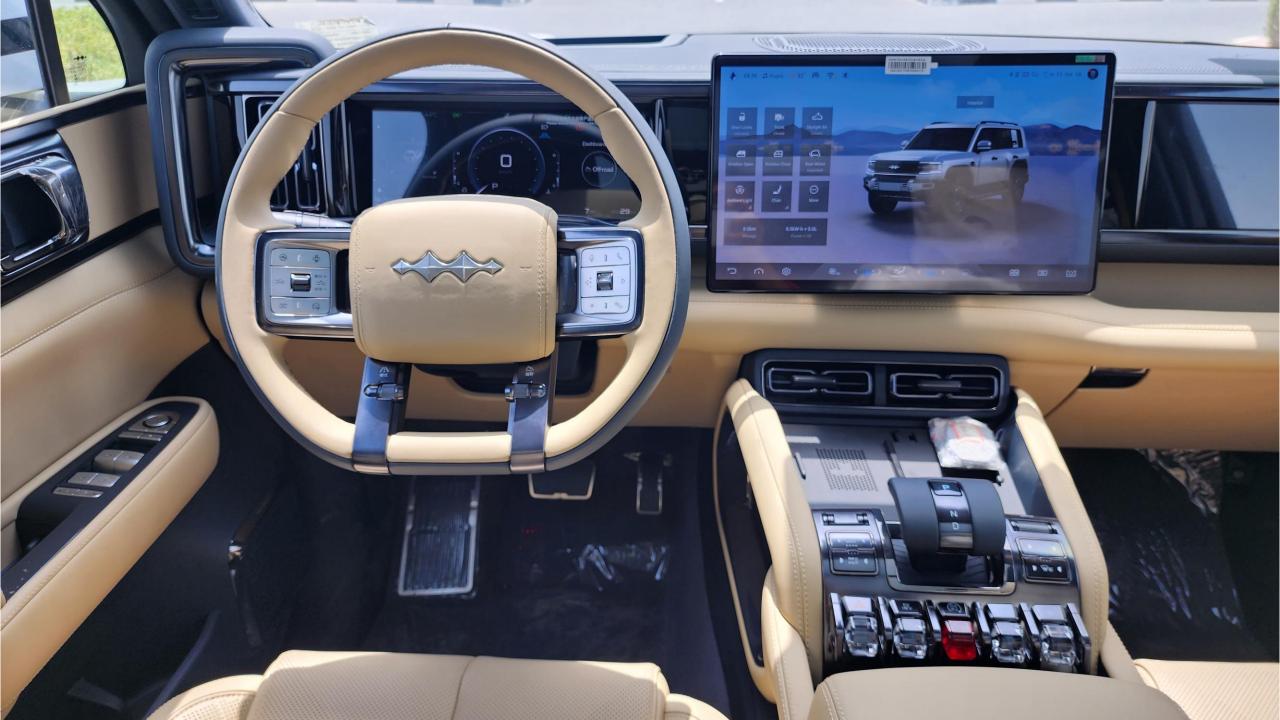

## **FEATURES**

- Ventilated Seats with Massage
- Devialet Sound System
- Heated Steering Wheel
- Panoramic Roof
- 50-inch Head-Up Display
- Adaptive Cruise Control with Radar
- 360 Camera with Parking Sensors with Auto Park
- Lane Keep Assist, Lane Change
- Bluetooth Phone Set
- Tire Pressure Monitoring System
- Passenger Screen, Fridge, Child Lock
- 3 Perfume with Air Purifier
- Interior Ambient Lighting
- Wireless Phone Charging Pad
- Electric Side Steps, Roof Rails