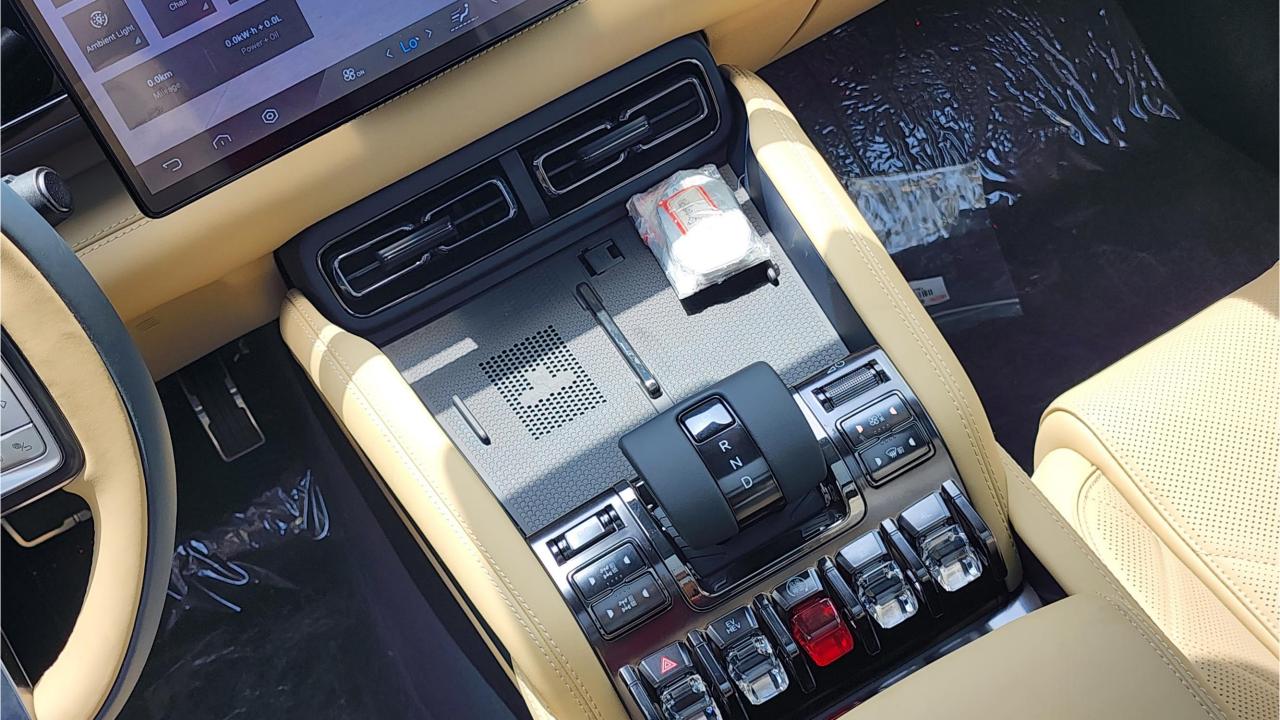

## **FEATURES**

- Ventilated Seats with Massage
- Devialet Sound System
- Heated Steering Wheel
- Panoramic Roof
- 50-inch Head-Up Display
- Adaptive Cruise Control with Radar
- 360 Camera with Parking Sensors with Auto Park
- Lane Keep Assist, Lane Change
- Bluetooth Phone Set
- Tire Pressure Monitoring System
- Passenger Screen, Fridge, Child Lock
- 3 Perfume with Air Purifier
- Interior Ambient Lighting
- Wireless Phone Charging Pad
- Electric Side Steps, Roof Rails