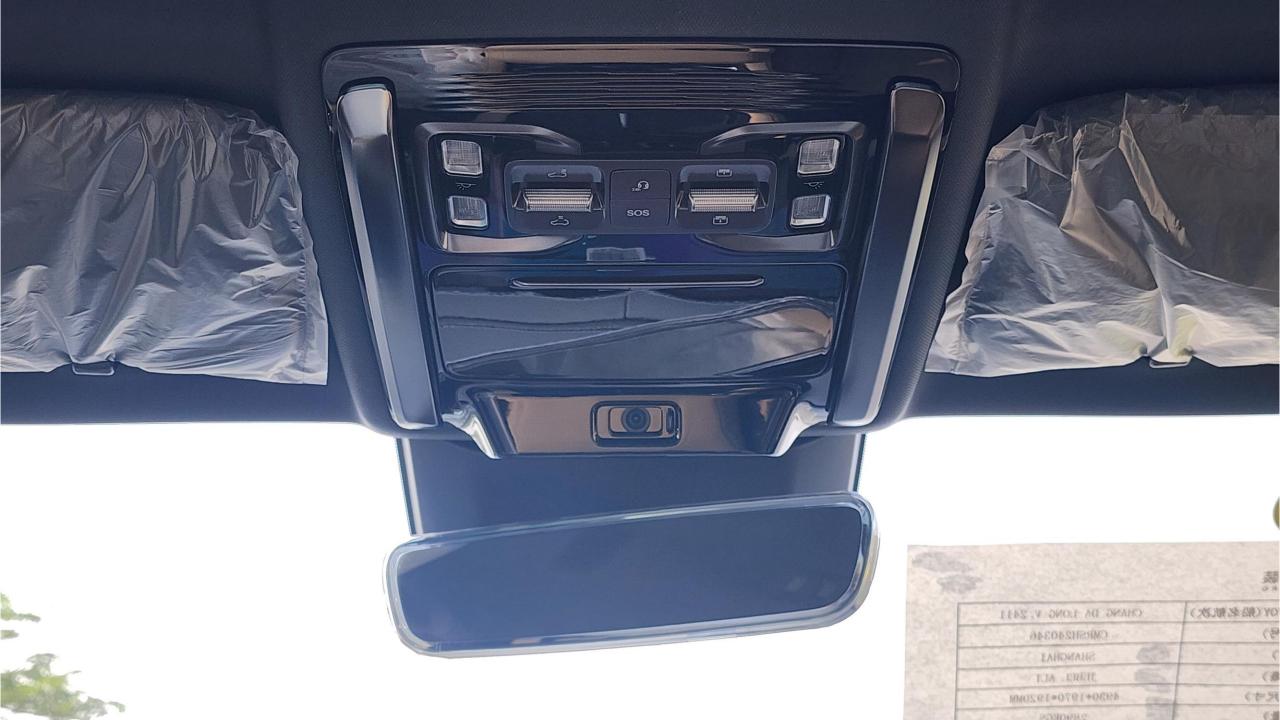

## **FEATURES**

- Ventilated Seats with Massage
- Devialet Sound System
- Heated Steering Wheel
- Panoramic Roof
- 50-inch Head-Up Display
- Adaptive Cruise Control with Radar
- 360 Camera with Parking Sensors with Auto Park
- Lane Keep Assist, Lane Change
- Bluetooth Phone Set
- Tire Pressure Monitoring System
- Passenger Screen, Fridge, Child Lock
- 3 Perfume with Air Purifier
- Interior Ambient Lighting
- Wireless Phone Charging Pad
- Electric Side Steps, Roof Rails