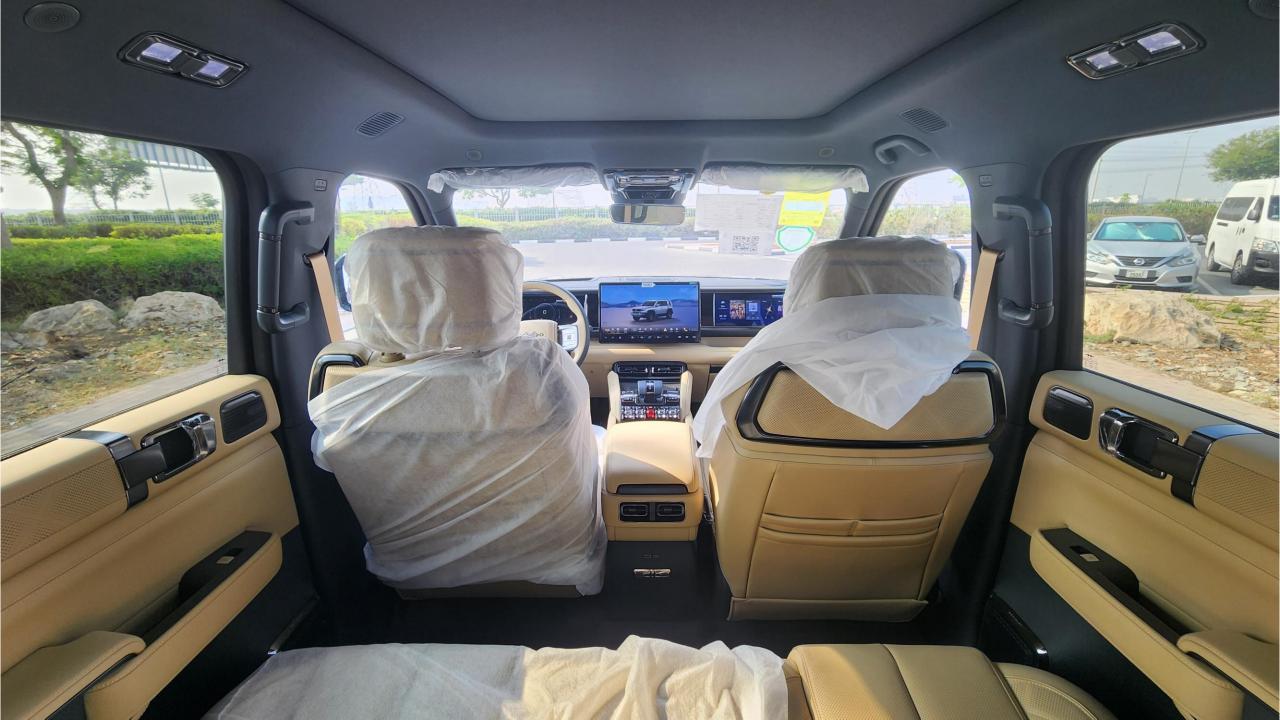

## **FEATURES**

- Ventilated Seats with Massage
- Devialet Sound System
- Heated Steering Wheel
- Panoramic Roof
- 50-inch Head-Up Display
- Adaptive Cruise Control with Radar
- 360 Camera with Parking Sensors with Auto Park
- Lane Keep Assist, Lane Change
- Bluetooth Phone Set
- Tire Pressure Monitoring System
- Passenger Screen, Fridge, Child Lock
- 3 Perfume with Air Purifier
- Interior Ambient Lighting
- Wireless Phone Charging Pad
- Electric Side Steps, Roof Rails