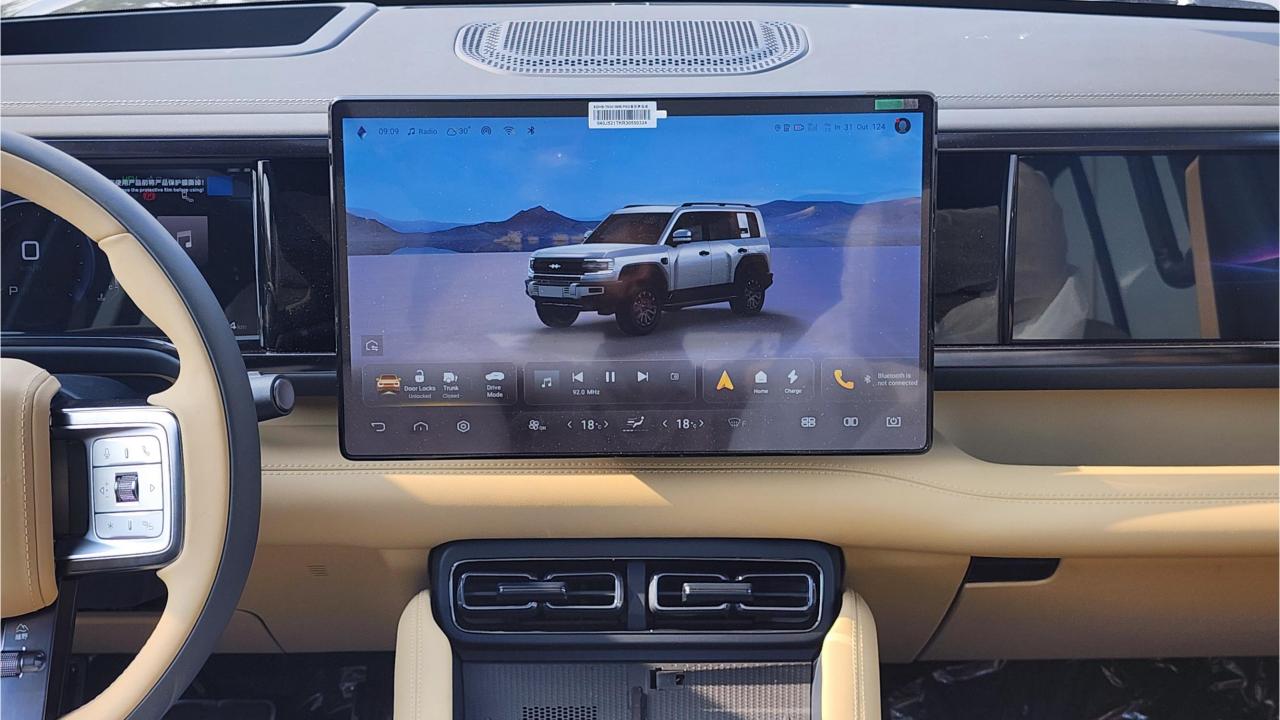

## **FEATURES**

- Ventilated Seats with Massage
- Devialet Sound System
- Heated Steering Wheel
- Panoramic Roof
- 50-inch Head-Up Display
- Adaptive Cruise Control with Radar
- 360 Camera with Parking Sensors with Auto Park
- Lane Keep Assist, Lane Change
- Bluetooth Phone Set
- Tire Pressure Monitoring System
- Passenger Screen, Fridge, Child Lock
- 3 Perfume with Air Purifier
- Interior Ambient Lighting
- Wireless Phone Charging Pad
- Electric Side Steps, Roof Rails