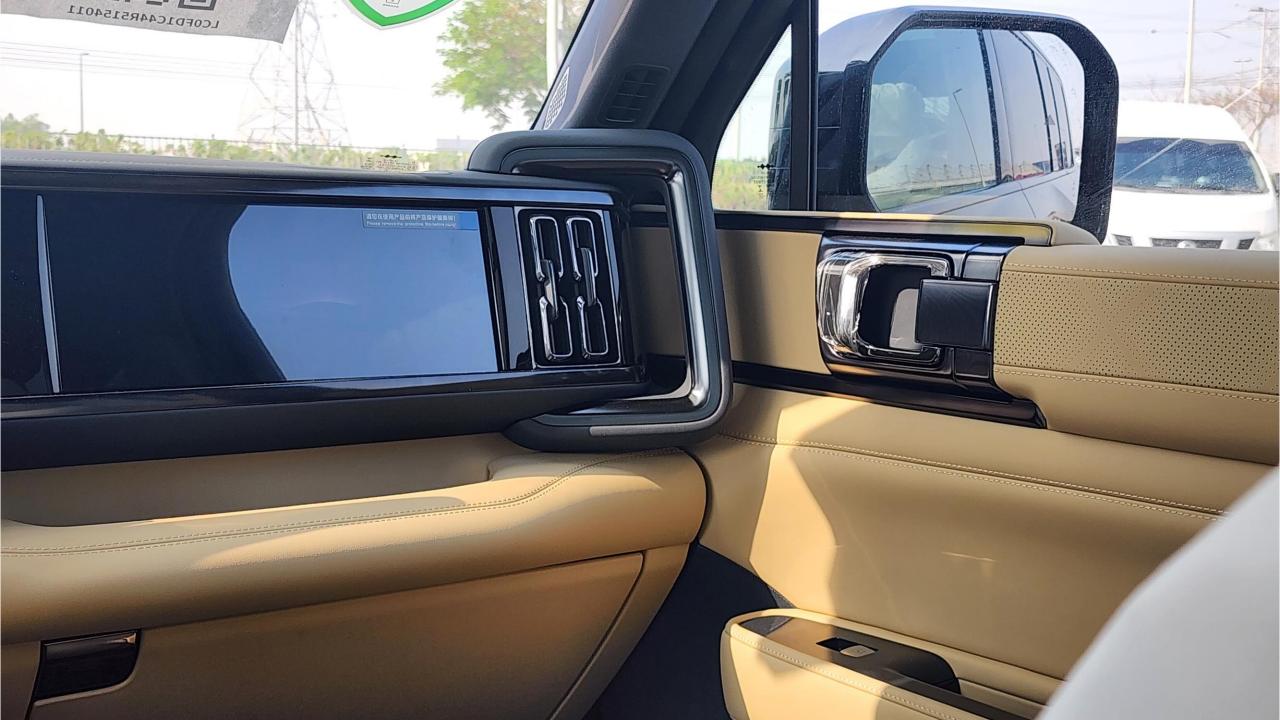

## **FEATURES**

- Ventilated Seats with Massage
- Devialet Sound System
- Heated Steering Wheel
- Panoramic Roof
- 50-inch Head-Up Display
- Adaptive Cruise Control with Radar
- 360 Camera with Parking Sensors with Auto Park
- Lane Keep Assist, Lane Change
- Bluetooth Phone Set
- Tire Pressure Monitoring System
- Passenger Screen, Fridge, Child Lock
- 3 Perfume with Air Purifier
- Interior Ambient Lighting
- Wireless Phone Charging Pad
- Electric Side Steps, Roof Rails