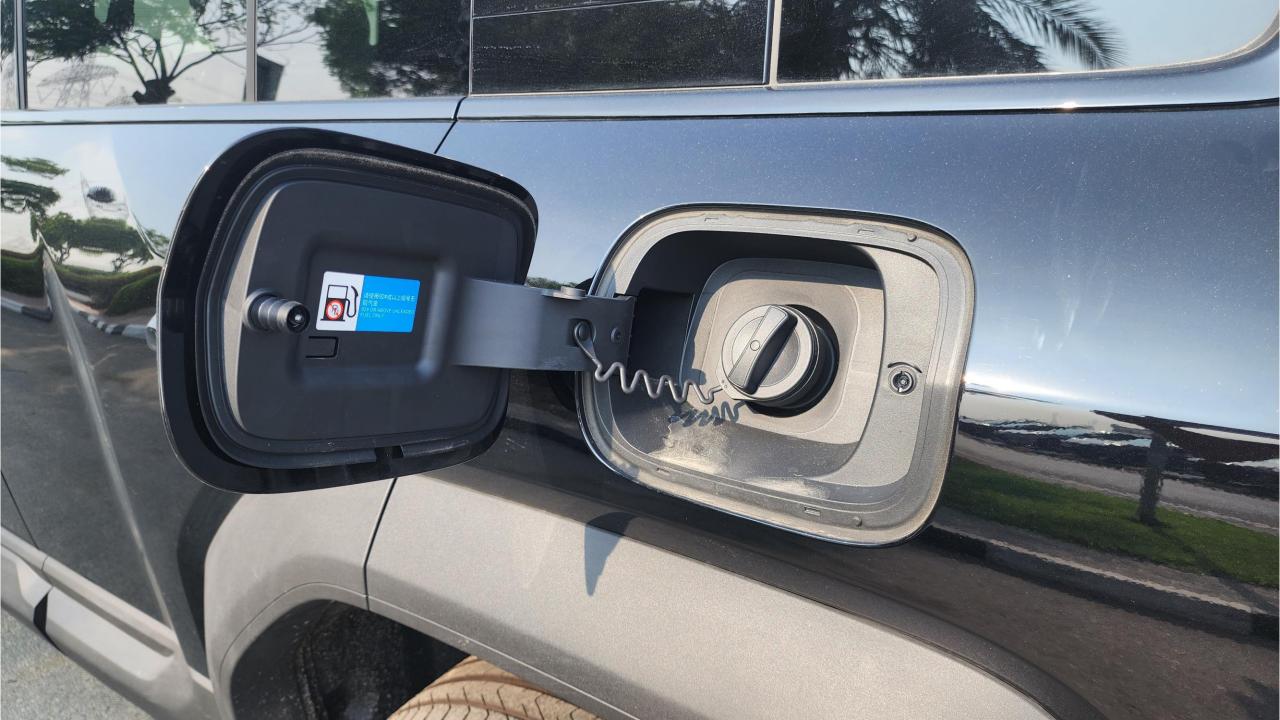

## PERFORMANCE

- 5-Seater SUV Plug-In Hybrid 4x4
- 1,200 km Range Combined
- 1.5L Turbocharged 4-Cylinder Engine
- Dual Motor AWD (200 kW + 250 Kw)
- 680 Horsepower. 760 Nm Torque
- DC Fast Charging Time 15 minutes (125km)
- 0-100 km/h in 4.8 seconds
- 20-inch Rims, Pirelli Tires
- Front & Rear Differential Lock, 4Low
- Sport+ Mode & Off-Road Modes