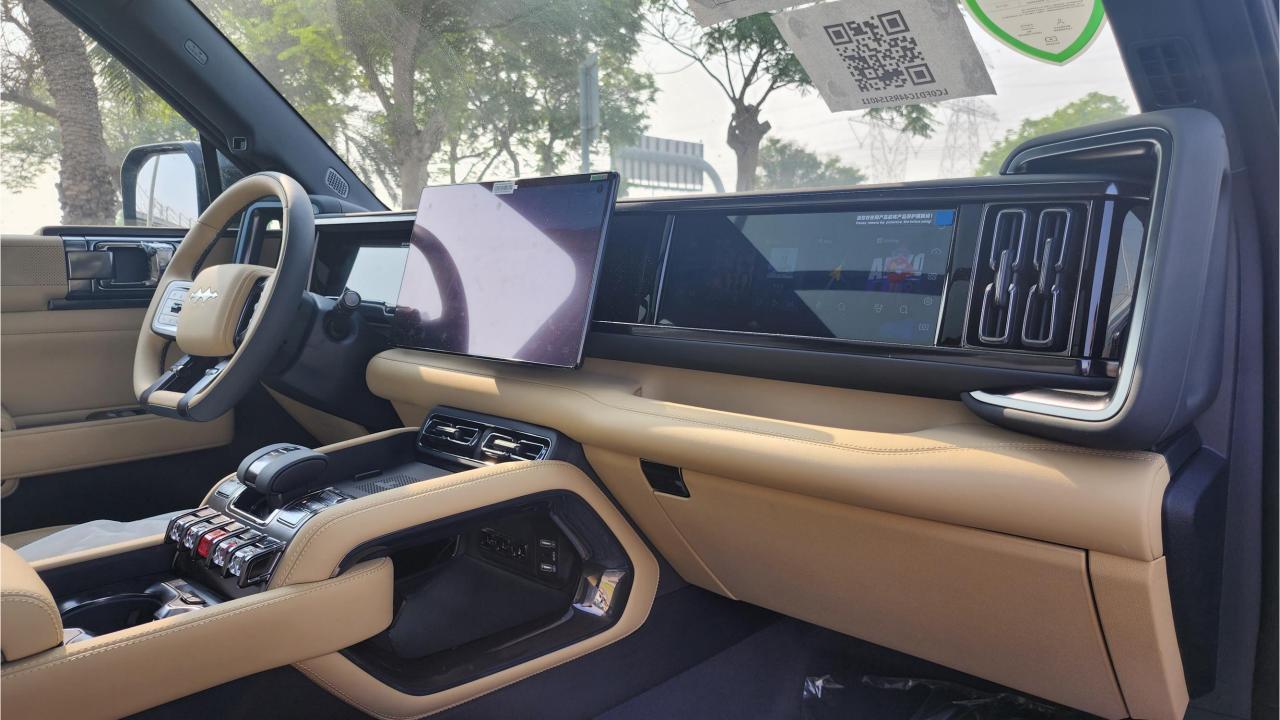

## **FEATURES**

- Ventilated Seats with Massage
- Devialet Sound System
- Heated Steering Wheel
- Panoramic Roof
- 50-inch Head-Up Display
- Adaptive Cruise Control with Radar
- 360 Camera with Parking Sensors with Auto Park
- Lane Keep Assist, Lane Change
- Bluetooth Phone Set
- Tire Pressure Monitoring System
- Passenger Screen, Fridge, Child Lock
- 3 Perfume with Air Purifier
- Interior Ambient Lighting
- Wireless Phone Charging Pad
- Electric Side Steps, Roof Rails