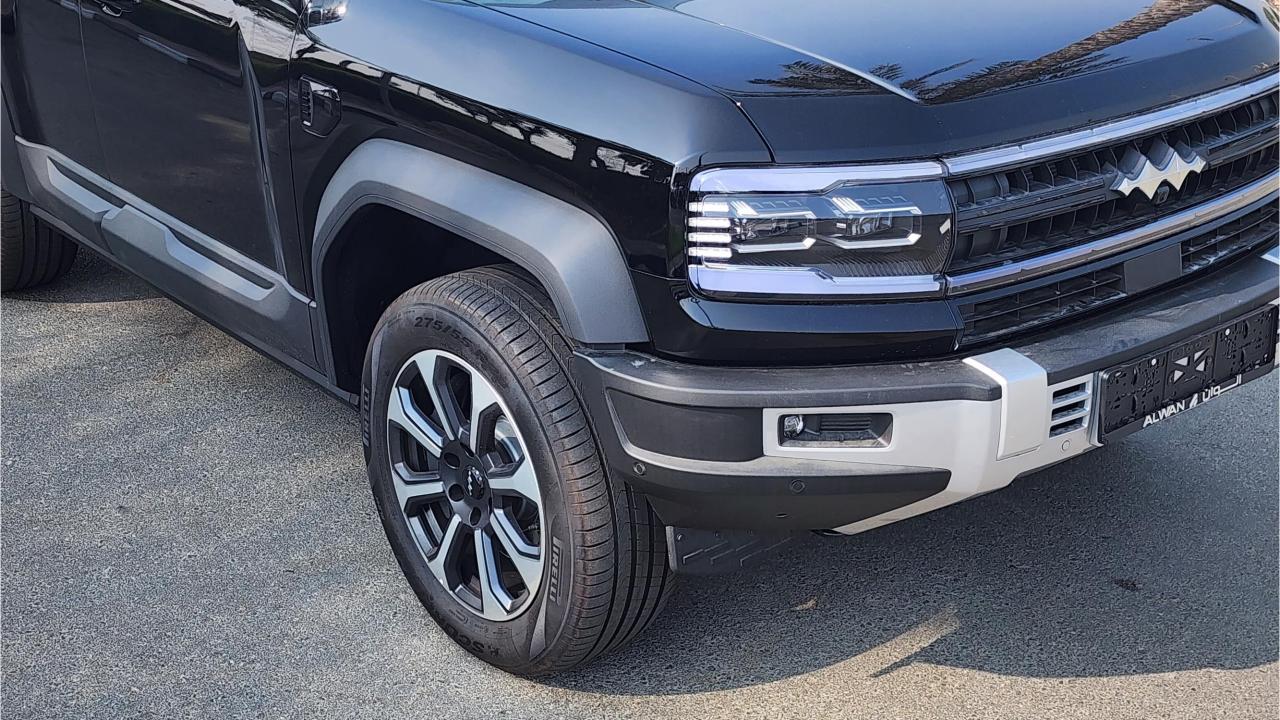

## PERFORMANCE

- 5-Seater SUV Plug-In Hybrid 4x4
- 1,200 km Range Combined
- 1.5L Turbocharged 4-Cylinder Engine
- Dual Motor AWD (200 kW + 250 Kw)
- 680 Horsepower. 760 Nm Torque
- DC Fast Charging Time 15 minutes (125km)
- 0-100 km/h in 4.8 seconds
- 20-inch Rims, Pirelli Tires
- Front & Rear Differential Lock, 4Low
- Sport+ Mode & Off-Road Modes