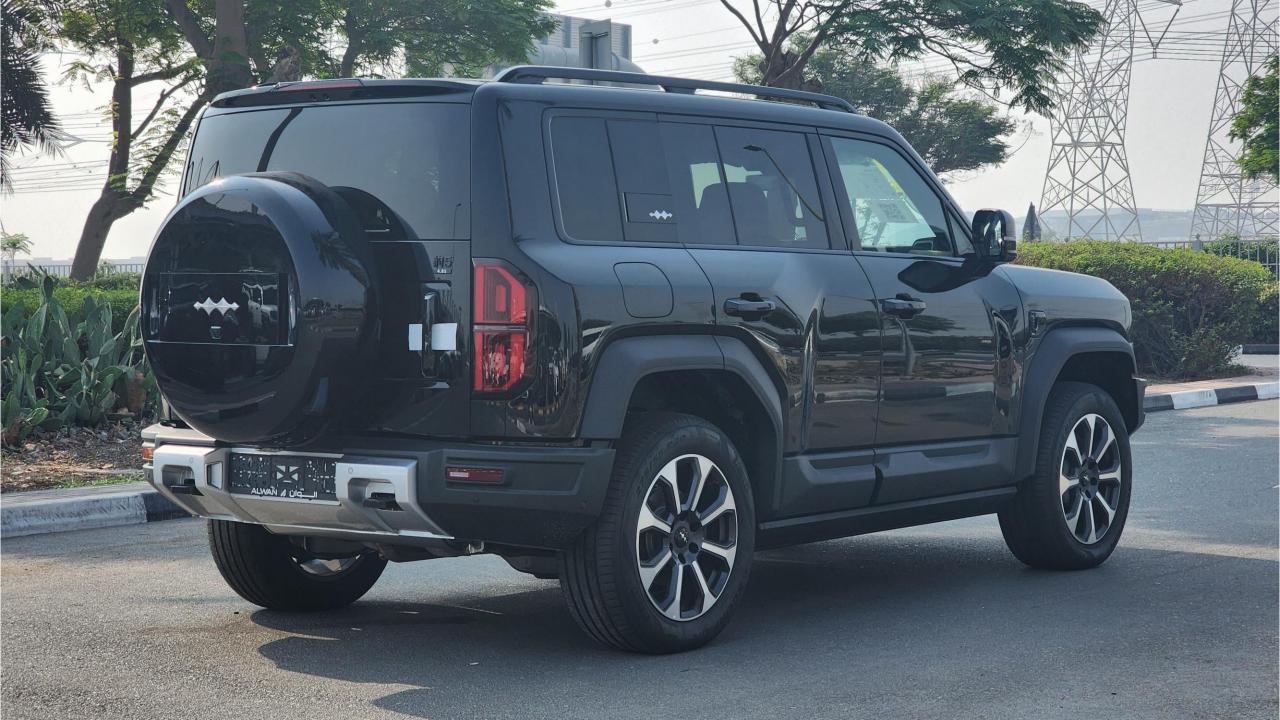

## 2024 BYD LEOPARD 5

## PERFORMANCE

- 5-Seater SUV Plug-In Hybrid 4x4
- 1,200 km Range Combined
- 1.5L Turbocharged 4-Cylinder Engine
- Dual Motor AWD (200 kW + 250 Kw)
- 680 Horsepower. 760 Nm Torque
- DC Fast Charging Time 15 minutes (125km)
- 0-100 km/h in 4.8 seconds
- 20-inch Rims, Pirelli Tires
- Front & Rear Differential Lock, 4Low
- Sport+ Mode & Off-Road Modes