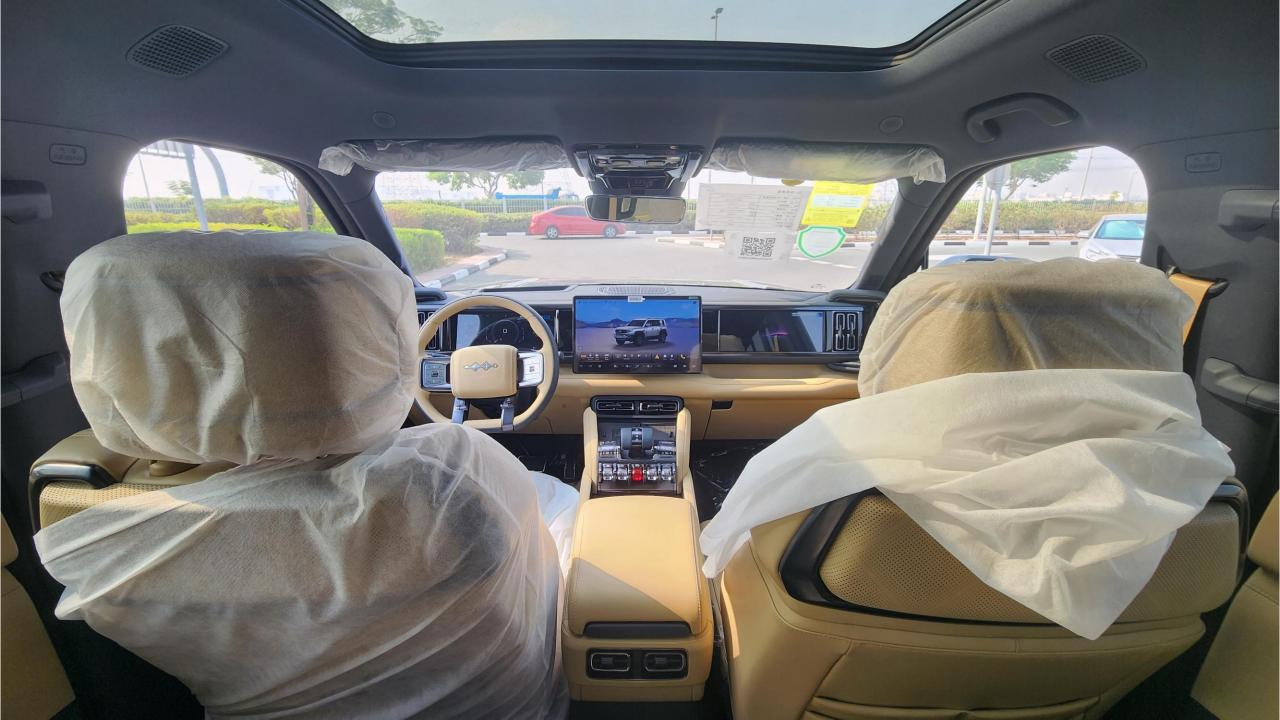

## **FEATURES**

- Ventilated Seats with Massage
- Devialet Sound System
- Heated Steering Wheel
- Panoramic Roof
- 50-inch Head-Up Display
- Adaptive Cruise Control with Radar
- 360 Camera with Parking Sensors with Auto Park
- Lane Keep Assist, Lane Change
- Bluetooth Phone Set
- Tire Pressure Monitoring System
- Passenger Screen, Fridge, Child Lock
- 3 Perfume with Air Purifier
- Interior Ambient Lighting
- Wireless Phone Charging Pad
- Electric Side Steps, Roof Rails