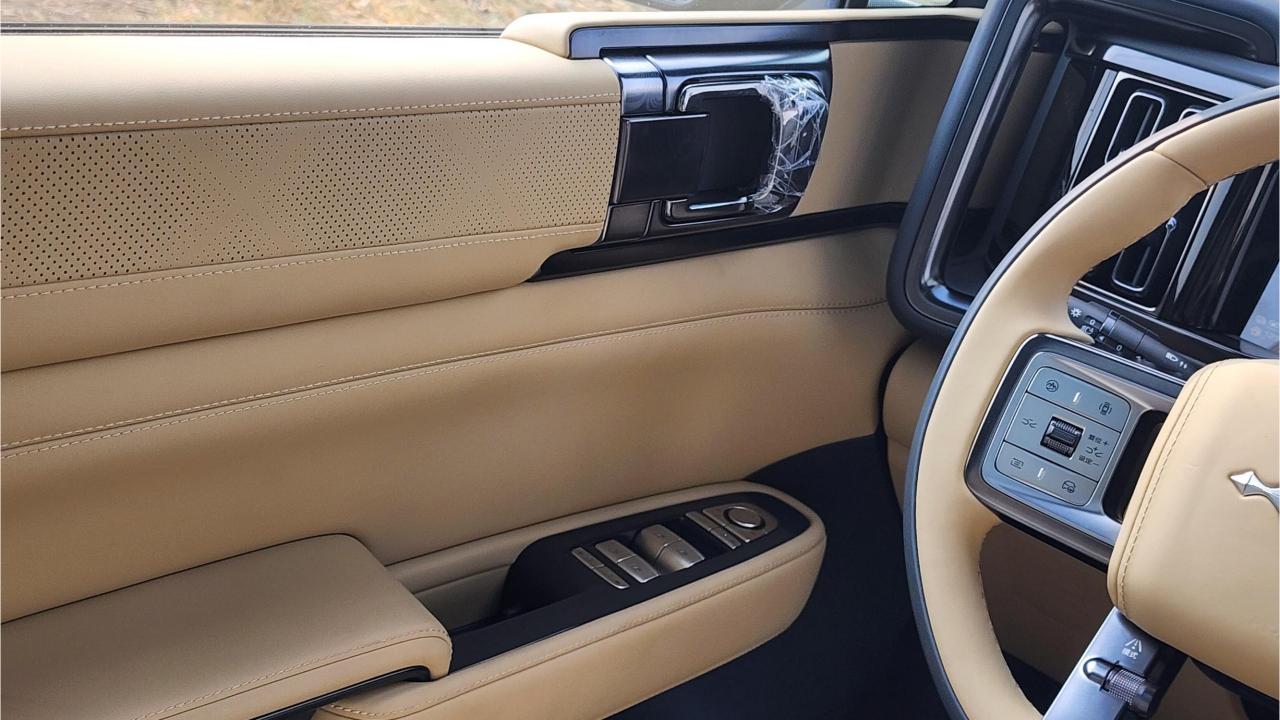

## **FEATURES**

- Ventilated Seats with Massage
- Devialet Sound System
- Heated Steering Wheel
- Panoramic Roof
- 50-inch Head-Up Display
- Adaptive Cruise Control with Radar
- 360 Camera with Parking Sensors with Auto Park
- Lane Keep Assist, Lane Change
- Bluetooth Phone Set
- Tire Pressure Monitoring System
- Passenger Screen, Fridge, Child Lock
- 3 Perfume with Air Purifier
- Interior Ambient Lighting
- Wireless Phone Charging Pad
- Electric Side Steps, Roof Rails