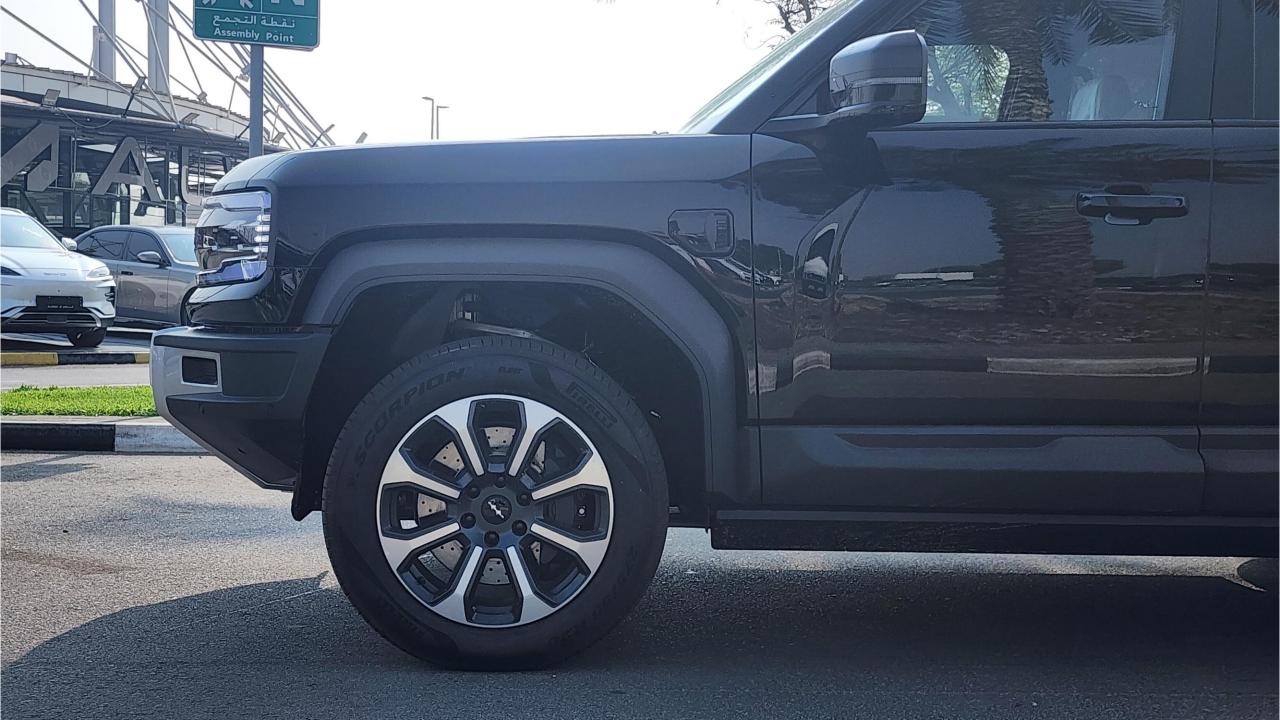

## PERFORMANCE

- 5-Seater SUV Plug-In Hybrid 4x4
- 1,200 km Range Combined
- 1.5L Turbocharged 4-Cylinder Engine
- Dual Motor AWD (200 kW + 250 Kw)
- 680 Horsepower. 760 Nm Torque
- DC Fast Charging Time 15 minutes (125km)
- 0-100 km/h in 4.8 seconds
- 20-inch Rims, Pirelli Tires
- Front & Rear Differential Lock, 4Low
- Sport+ Mode & Off-Road Modes