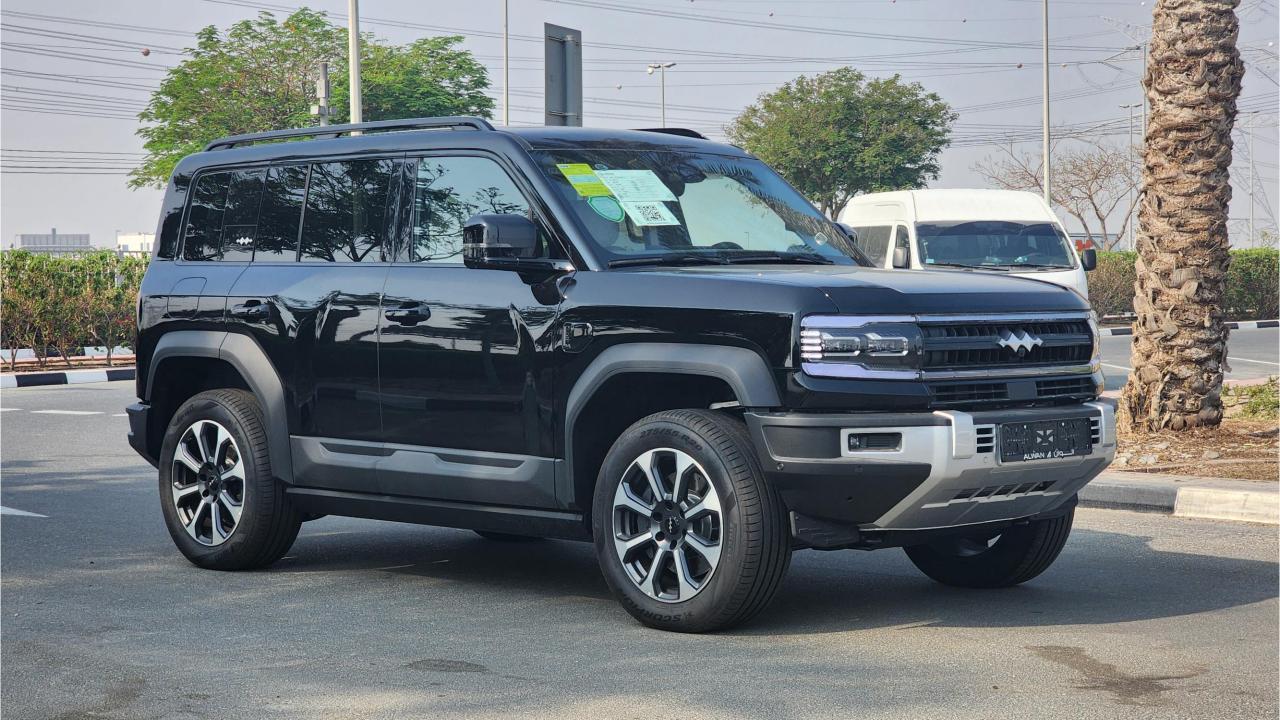

## 2024 BYD LEOPARD 5

## PERFORMANCE

- 5-Seater SUV Plug-In Hybrid 4x4
- 1,200 km Range Combined
- 1.5L Turbocharged 4-Cylinder Engine
- Dual Motor AWD (200 kW + 250 Kw)
- 680 Horsepower. 760 Nm Torque
- DC Fast Charging Time 15 minutes (125km)
- 0-100 km/h in 4.8 seconds
- 20-inch Rims, Pirelli Tires
- Front & Rear Differential Lock, 4Low
- Sport+ Mode & Off-Road Modes