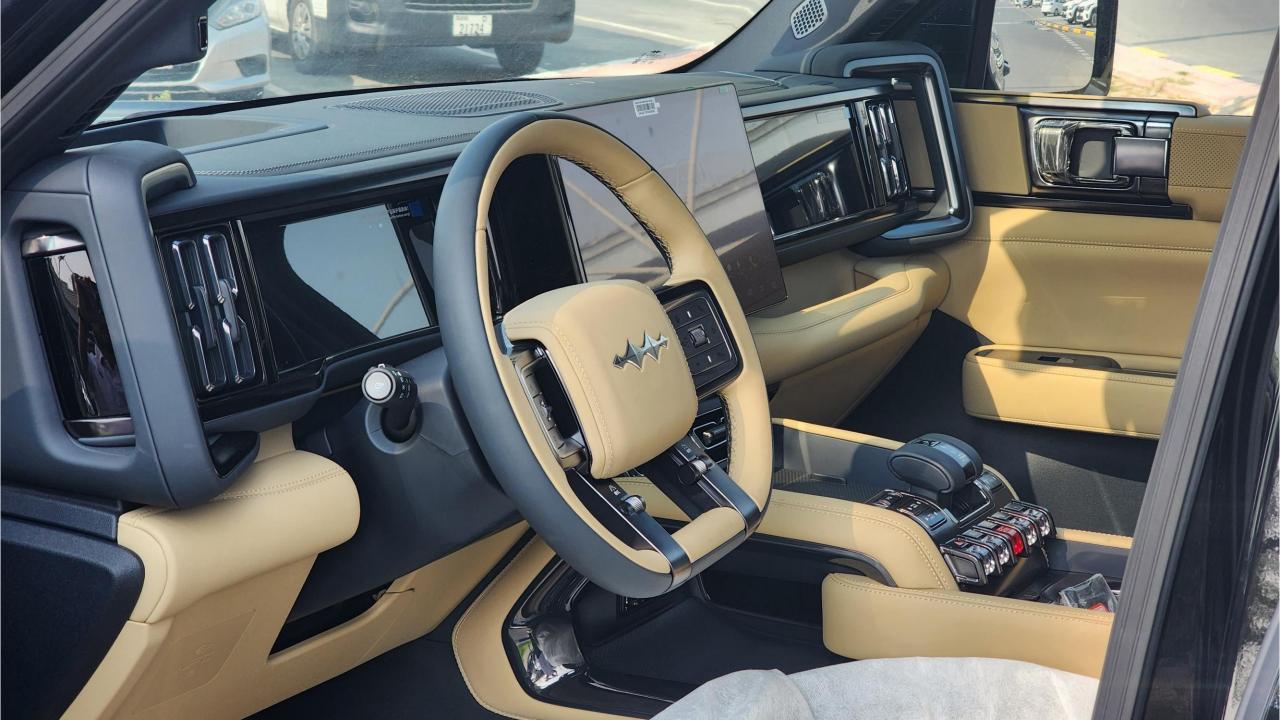

## **FEATURES**

- Ventilated Seats with Massage
- Devialet Sound System
- Heated Steering Wheel
- Panoramic Roof
- 50-inch Head-Up Display
- Adaptive Cruise Control with Radar
- 360 Camera with Parking Sensors with Auto Park
- Lane Keep Assist, Lane Change
- Bluetooth Phone Set
- Tire Pressure Monitoring System
- Passenger Screen, Fridge, Child Lock
- 3 Perfume with Air Purifier
- Interior Ambient Lighting
- Wireless Phone Charging Pad
- Electric Side Steps, Roof Rails