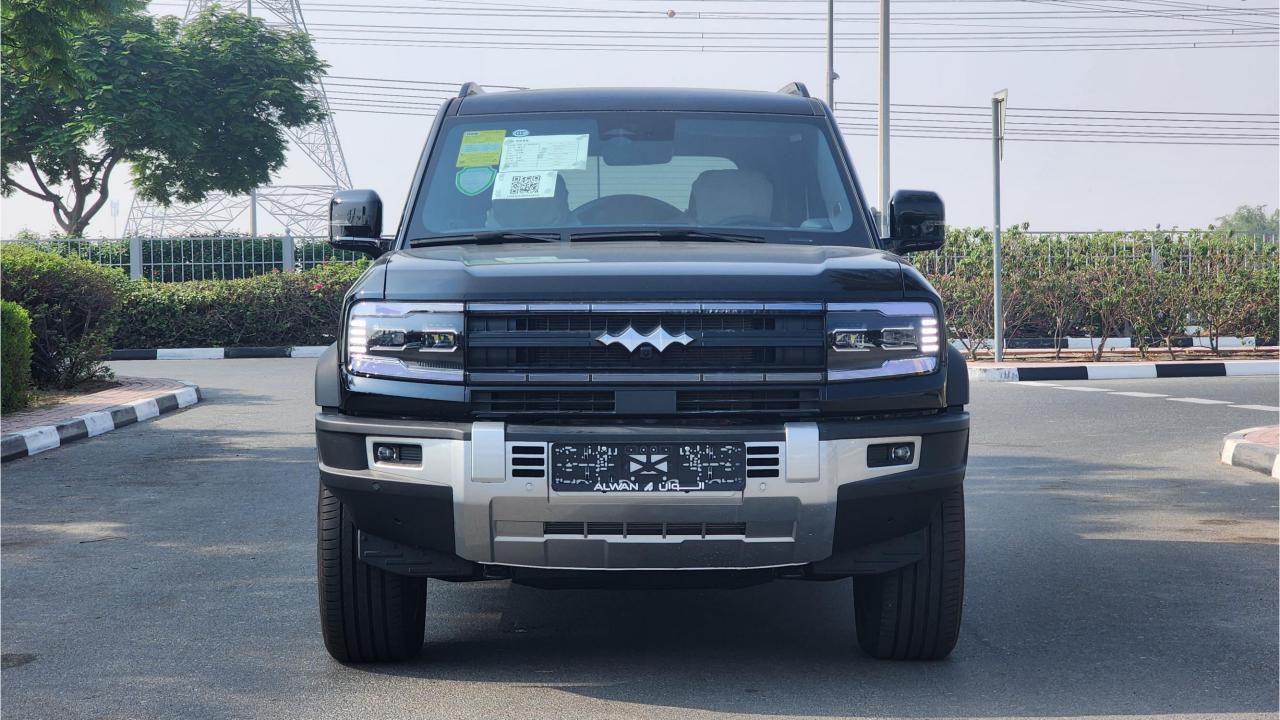

## PERFORMANCE

- 5-Seater SUV Plug-In Hybrid 4x4
- 1,200 km Range Combined
- 1.5L Turbocharged 4-Cylinder Engine
- Dual Motor AWD (200 kW + 250 Kw)
- 680 Horsepower. 760 Nm Torque
- DC Fast Charging Time 15 minutes (125km)
- 0-100 km/h in 4.8 seconds
- 20-inch Rims, Pirelli Tires
- Front & Rear Differential Lock, 4Low
- Sport+ Mode & Off-Road Modes