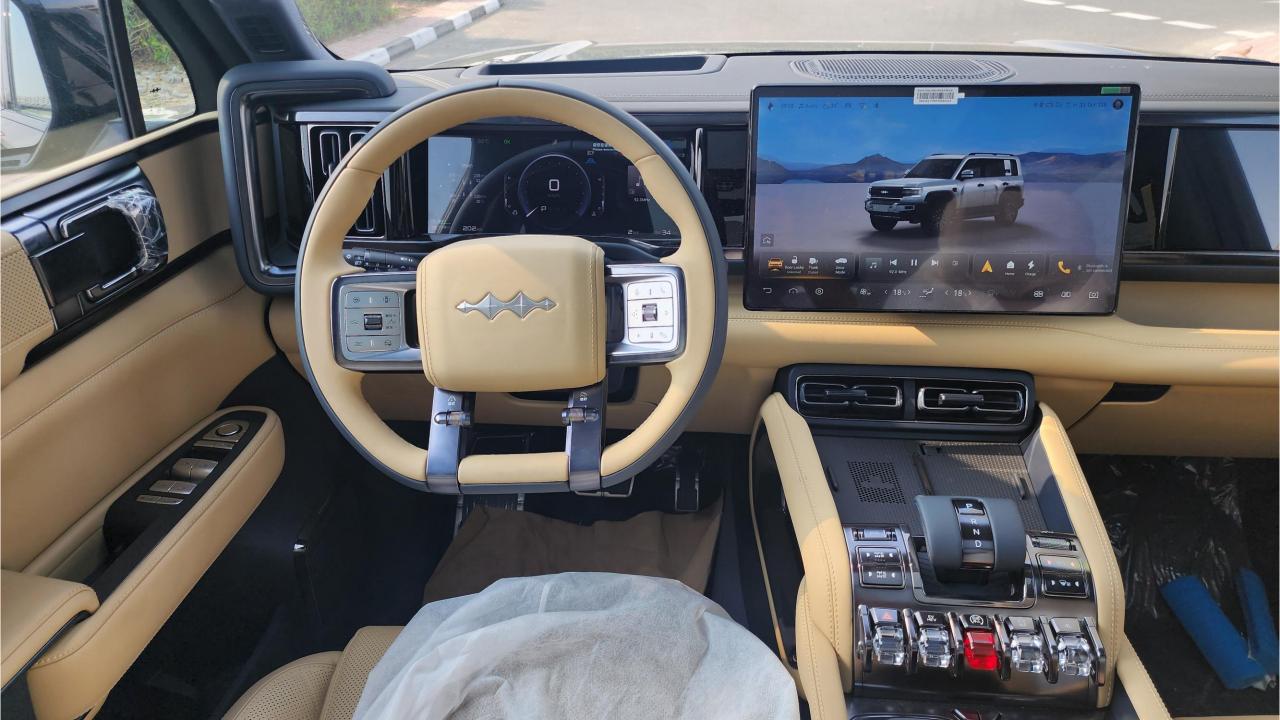

## **FEATURES**

- Ventilated Seats with Massage
- Devialet Sound System
- Heated Steering Wheel
- Panoramic Roof
- 50-inch Head-Up Display
- Adaptive Cruise Control with Radar
- 360 Camera with Parking Sensors with Auto Park
- Lane Keep Assist, Lane Change
- Bluetooth Phone Set
- Tire Pressure Monitoring System
- Passenger Screen, Fridge, Child Lock
- 3 Perfume with Air Purifier
- Interior Ambient Lighting
- Wireless Phone Charging Pad
- Electric Side Steps, Roof Rails