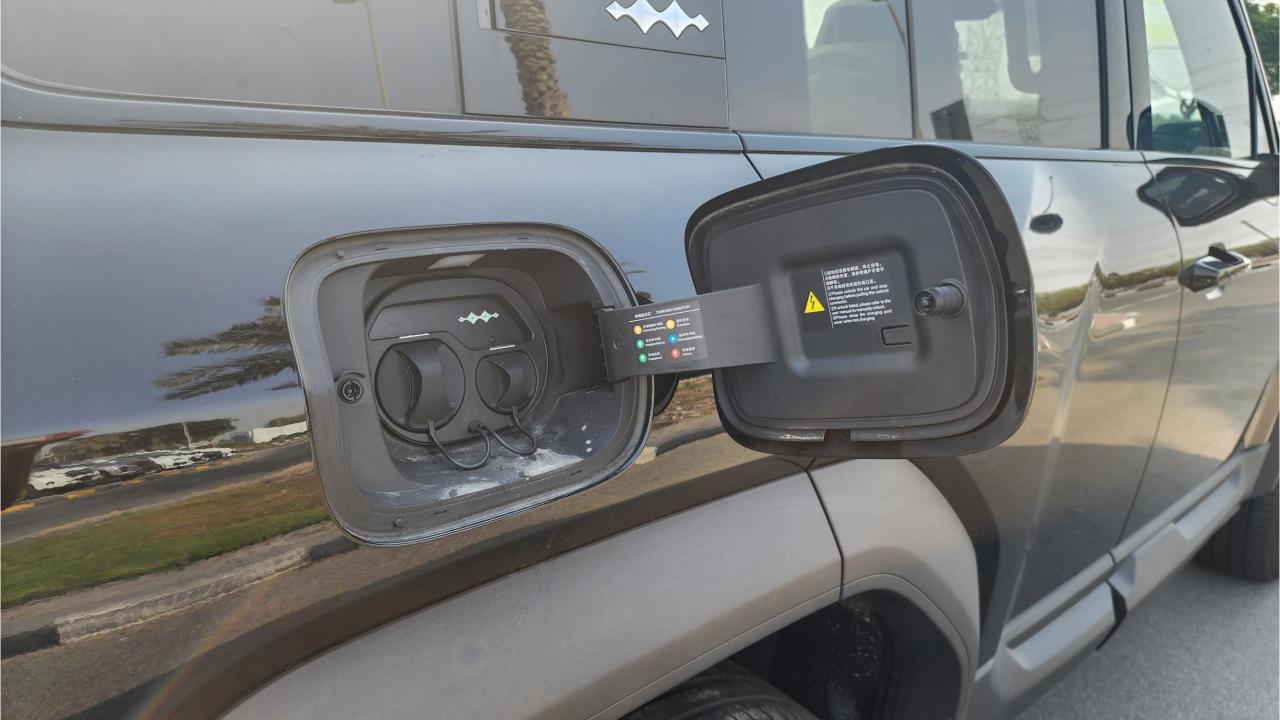

## PERFORMANCE

- 5-Seater SUV Plug-In Hybrid 4x4
- 1,200 km Range Combined
- 1.5L Turbocharged 4-Cylinder Engine
- Dual Motor AWD (200 kW + 250 Kw)
- 680 Horsepower. 760 Nm Torque
- DC Fast Charging Time 15 minutes (125km)
- 0-100 km/h in 4.8 seconds
- 20-inch Rims, Pirelli Tires
- Front & Rear Differential Lock, 4Low
- Sport+ Mode & Off-Road Modes