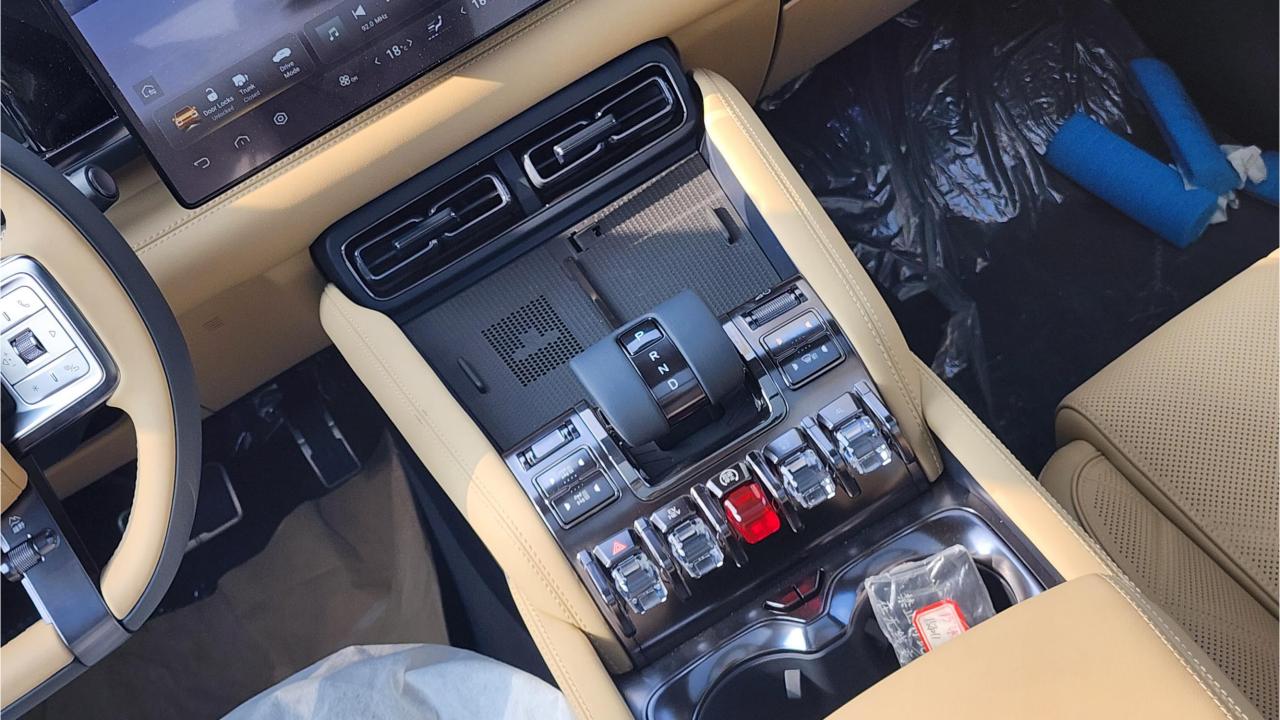

## **FEATURES**

- Ventilated Seats with Massage
- Devialet Sound System
- Heated Steering Wheel
- Panoramic Roof
- 50-inch Head-Up Display
- Adaptive Cruise Control with Radar
- 360 Camera with Parking Sensors with Auto Park
- Lane Keep Assist, Lane Change
- Bluetooth Phone Set
- Tire Pressure Monitoring System
- Passenger Screen, Fridge, Child Lock
- 3 Perfume with Air Purifier
- Interior Ambient Lighting
- Wireless Phone Charging Pad
- Electric Side Steps, Roof Rails