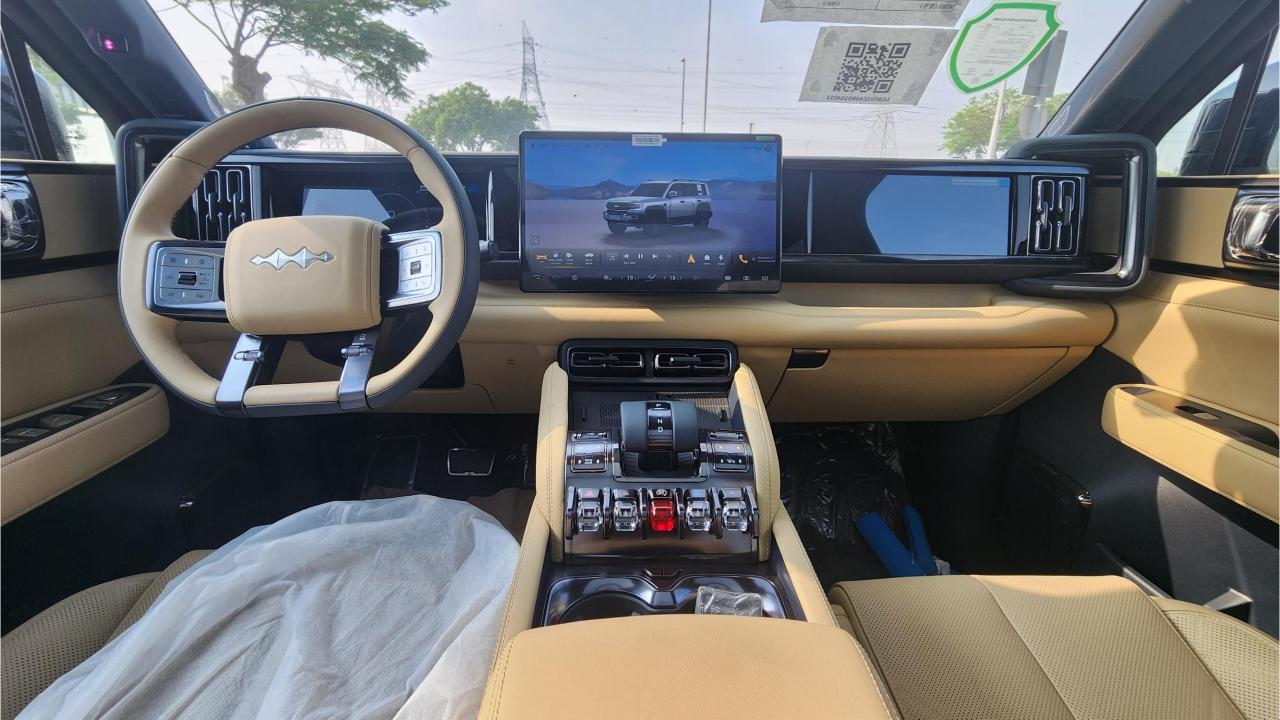

## **FEATURES**

- Ventilated Seats with Massage
- Devialet Sound System
- Heated Steering Wheel
- Panoramic Roof
- 50-inch Head-Up Display
- Adaptive Cruise Control with Radar
- 360 Camera with Parking Sensors with Auto Park
- Lane Keep Assist, Lane Change
- Bluetooth Phone Set
- Tire Pressure Monitoring System
- Passenger Screen, Fridge, Child Lock
- 3 Perfume with Air Purifier
- Interior Ambient Lighting
- Wireless Phone Charging Pad
- Electric Side Steps, Roof Rails