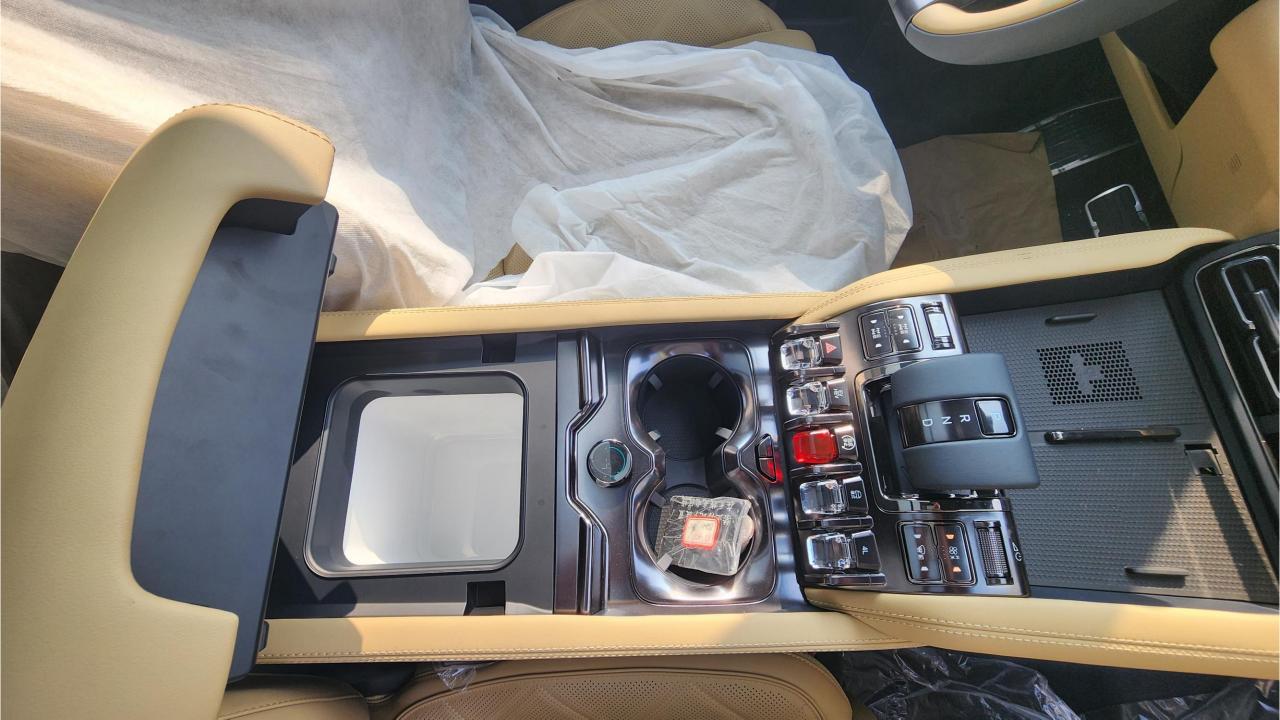

## **FEATURES**

- Ventilated Seats with Massage
- Devialet Sound System
- Heated Steering Wheel
- Panoramic Roof
- 50-inch Head-Up Display
- Adaptive Cruise Control with Radar
- 360 Camera with Parking Sensors with Auto Park
- Lane Keep Assist, Lane Change
- Bluetooth Phone Set
- Tire Pressure Monitoring System
- Passenger Screen, Fridge, Child Lock
- 3 Perfume with Air Purifier
- Interior Ambient Lighting
- Wireless Phone Charging Pad
- Electric Side Steps, Roof Rails