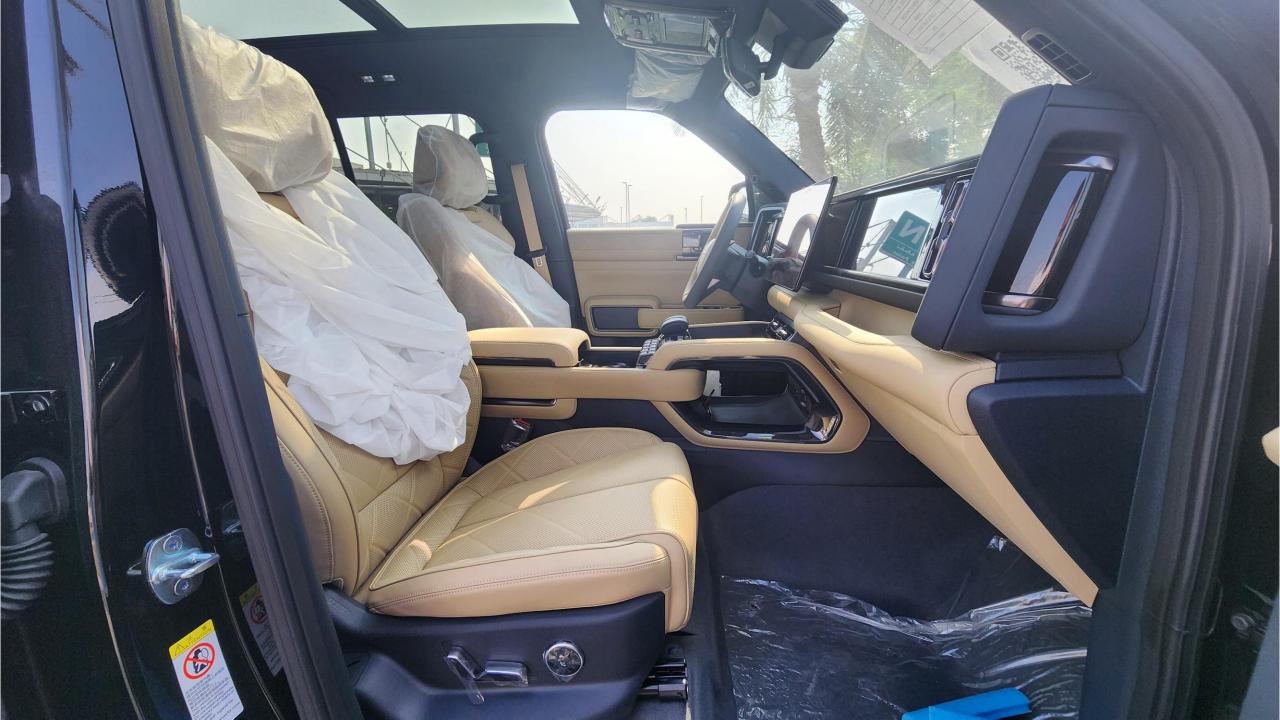

## **FEATURES**

- Ventilated Seats with Massage
- Devialet Sound System
- Heated Steering Wheel
- Panoramic Roof
- 50-inch Head-Up Display
- Adaptive Cruise Control with Radar
- 360 Camera with Parking Sensors with Auto Park
- Lane Keep Assist, Lane Change
- Bluetooth Phone Set
- Tire Pressure Monitoring System
- Passenger Screen, Fridge, Child Lock
- 3 Perfume with Air Purifier
- Interior Ambient Lighting
- Wireless Phone Charging Pad
- Electric Side Steps, Roof Rails