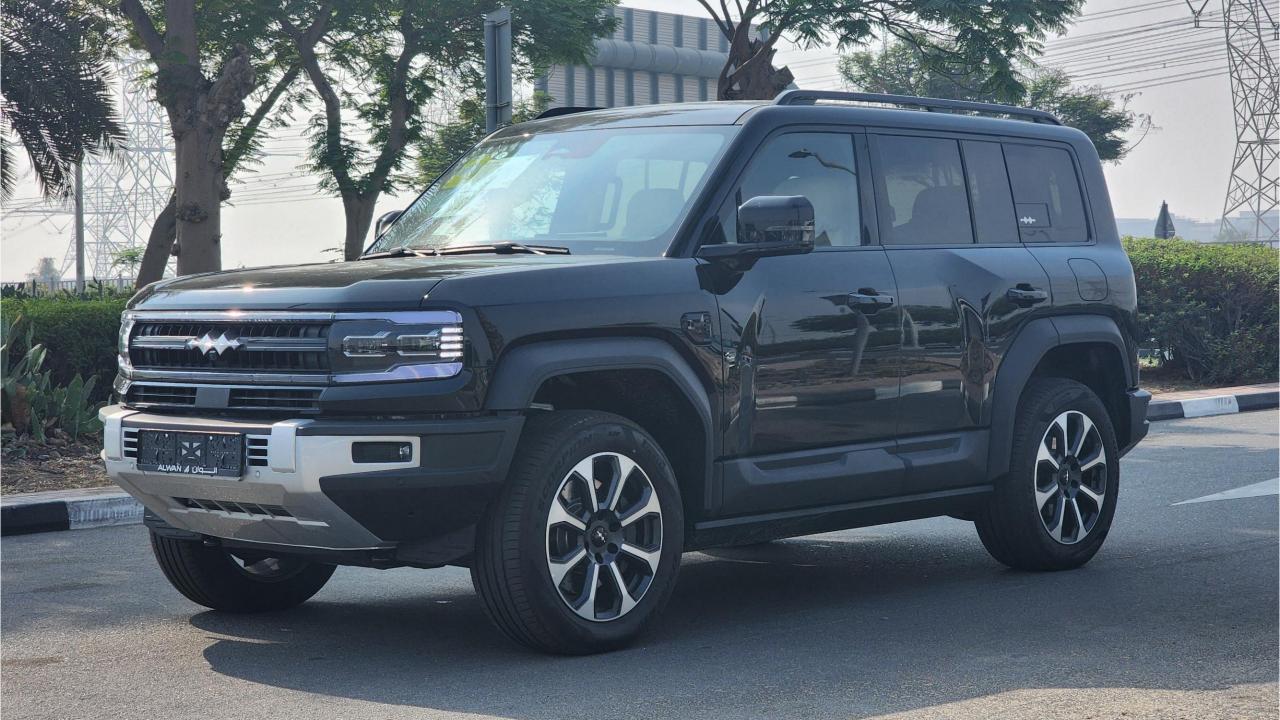

## PERFORMANCE

- 5-Seater SUV Plug-In Hybrid 4x4
- 1,200 km Range Combined
- 1.5L Turbocharged 4-Cylinder Engine
- Dual Motor AWD (200 kW + 250 Kw)
- 680 Horsepower. 760 Nm Torque
- DC Fast Charging Time 15 minutes (125km)
- 0-100 km/h in 4.8 seconds
- 20-inch Rims, Pirelli Tires
- Front & Rear Differential Lock, 4Low
- Sport+ Mode & Off-Road Modes

## **FEATURES**

- Ventilated Seats with Massage
- Devialet Sound System
- Heated Steering Wheel
- Panoramic Roof
- 50-inch Head-Up Display
- Adaptive Cruise Control with Radar
- 360 Camera with Parking Sensors with Auto Park
- Lane Keep Assist, Lane Change
- Bluetooth Phone Set
- Tire Pressure Monitoring System
- Passenger Screen, Fridge, Child Lock
- 3 Perfume with Air Purifier
- Interior Ambient Lighting
- Wireless Phone Charging Pad
- Electric Side Steps, Roof Rails