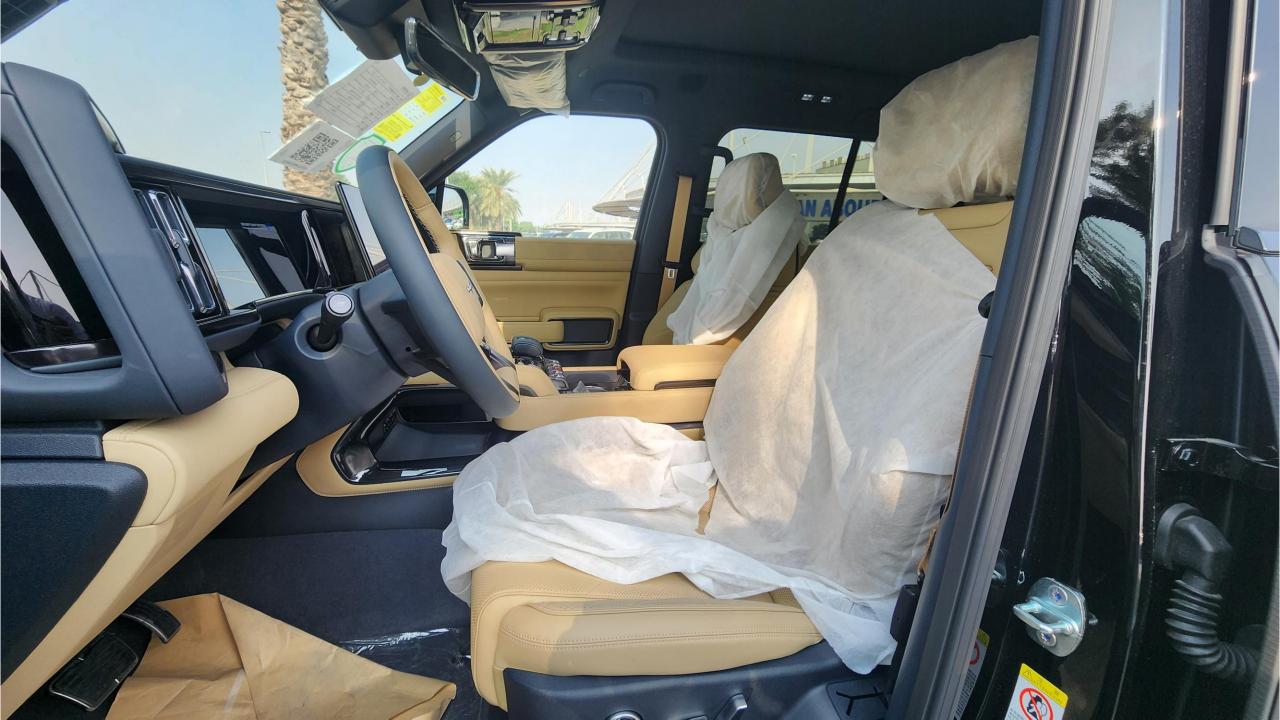

## **FEATURES**

- Ventilated Seats with Massage
- Devialet Sound System
- Heated Steering Wheel
- Panoramic Roof
- 50-inch Head-Up Display
- Adaptive Cruise Control with Radar
- 360 Camera with Parking Sensors with Auto Park
- Lane Keep Assist, Lane Change
- Bluetooth Phone Set
- Tire Pressure Monitoring System
- Passenger Screen, Fridge, Child Lock
- 3 Perfume with Air Purifier
- Interior Ambient Lighting
- Wireless Phone Charging Pad
- Electric Side Steps, Roof Rails