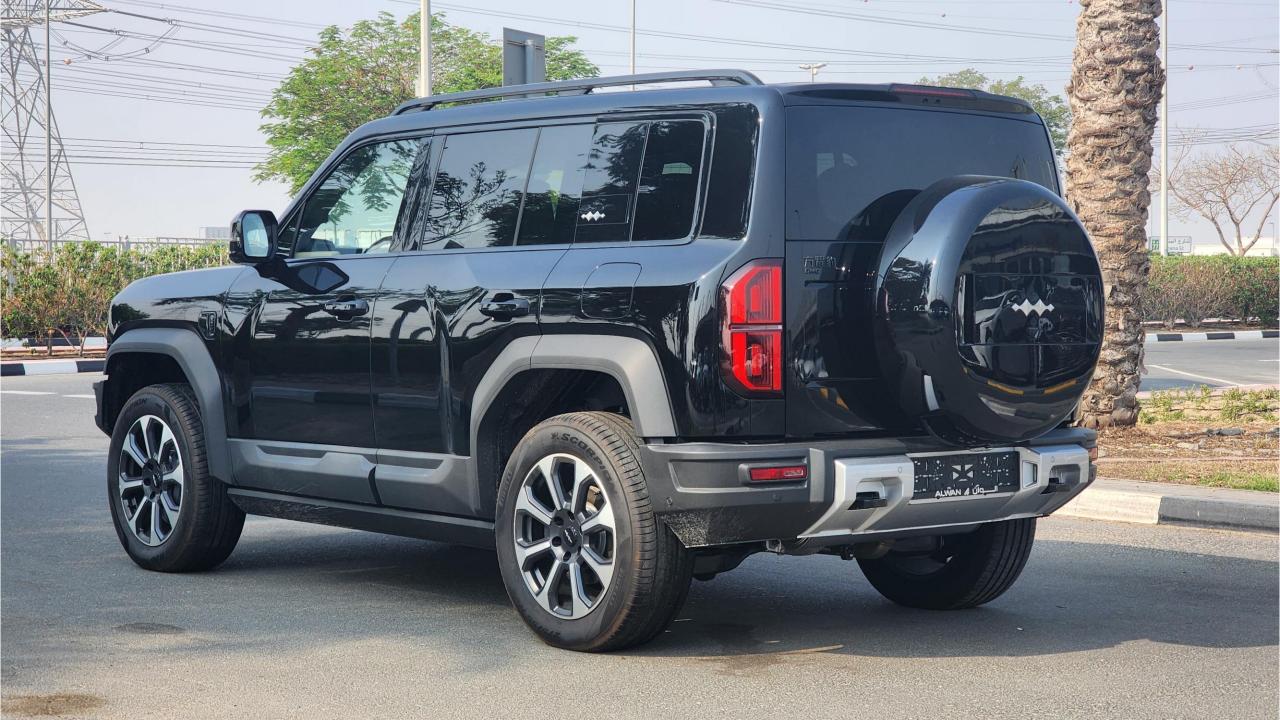

## 2024 BYD LEOPARD 5

## PERFORMANCE

- 5-Seater SUV Plug-In Hybrid 4x4
- 1,200 km Range Combined
- 1.5L Turbocharged 4-Cylinder Engine
- Dual Motor AWD (200 kW + 250 Kw)
- 680 Horsepower. 760 Nm Torque
- DC Fast Charging Time 15 minutes (125km)
- 0-100 km/h in 4.8 seconds
- 20-inch Rims, Pirelli Tires
- Front & Rear Differential Lock, 4Low
- Sport+ Mode & Off-Road Modes