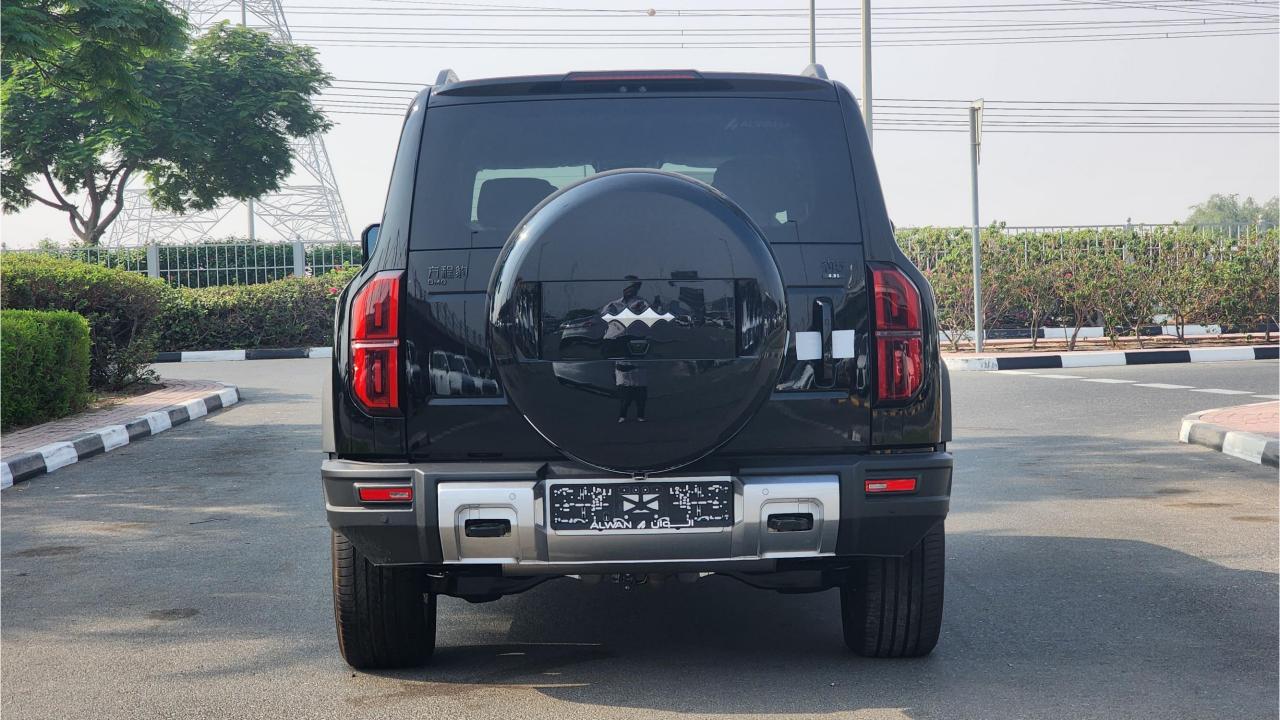

## 2024 BYD LEOPARD 5

## PERFORMANCE

- 5-Seater SUV Plug-In Hybrid 4x4
- 1,200 km Range Combined
- 1.5L Turbocharged 4-Cylinder Engine
- Dual Motor AWD (200 kW + 250 Kw)
- 680 Horsepower. 760 Nm Torque
- DC Fast Charging Time 15 minutes (125km)
- 0-100 km/h in 4.8 seconds
- 20-inch Rims, Pirelli Tires
- Front & Rear Differential Lock, 4Low
- Sport+ Mode & Off-Road Modes