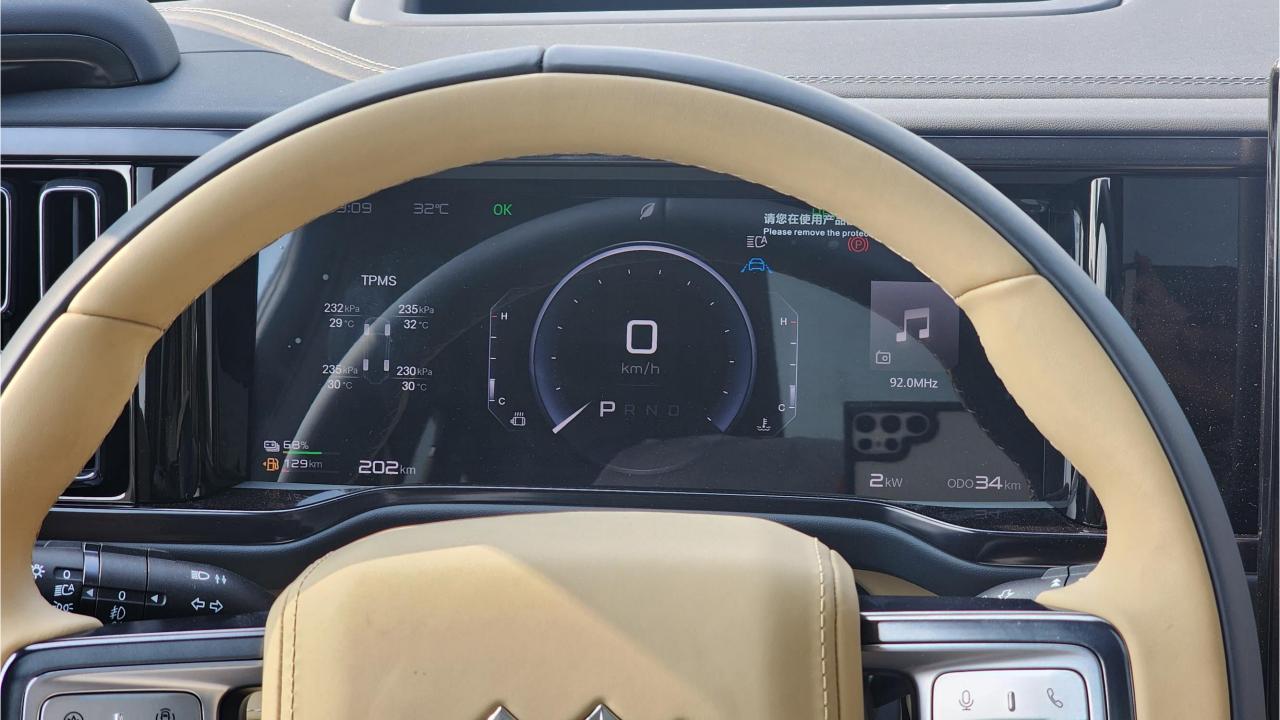

## **FEATURES**

- Ventilated Seats with Massage
- Devialet Sound System
- Heated Steering Wheel
- Panoramic Roof
- 50-inch Head-Up Display
- Adaptive Cruise Control with Radar
- 360 Camera with Parking Sensors with Auto Park
- Lane Keep Assist, Lane Change
- Bluetooth Phone Set
- Tire Pressure Monitoring System
- Passenger Screen, Fridge, Child Lock
- 3 Perfume with Air Purifier
- Interior Ambient Lighting
- Wireless Phone Charging Pad
- Electric Side Steps, Roof Rails