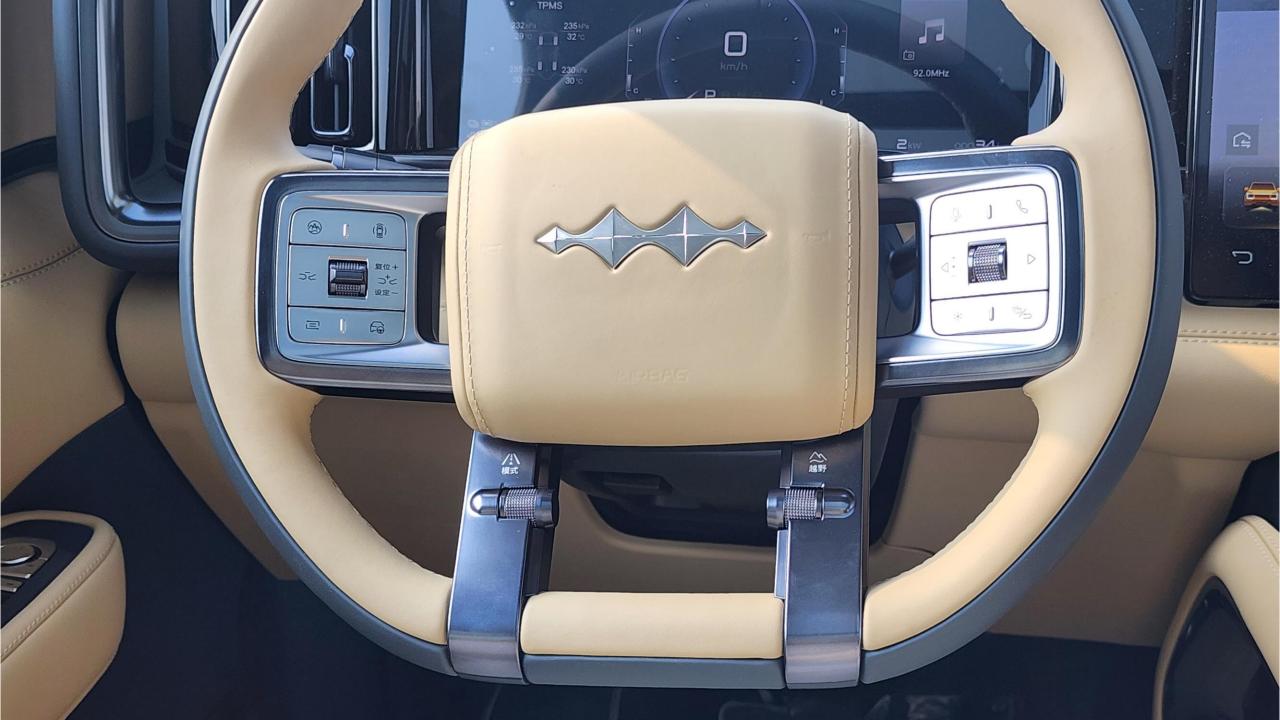

## **FEATURES**

- Ventilated Seats with Massage
- Devialet Sound System
- Heated Steering Wheel
- Panoramic Roof
- 50-inch Head-Up Display
- Adaptive Cruise Control with Radar
- 360 Camera with Parking Sensors with Auto Park
- Lane Keep Assist, Lane Change
- Bluetooth Phone Set
- Tire Pressure Monitoring System
- Passenger Screen, Fridge, Child Lock
- 3 Perfume with Air Purifier
- Interior Ambient Lighting
- Wireless Phone Charging Pad
- Electric Side Steps, Roof Rails