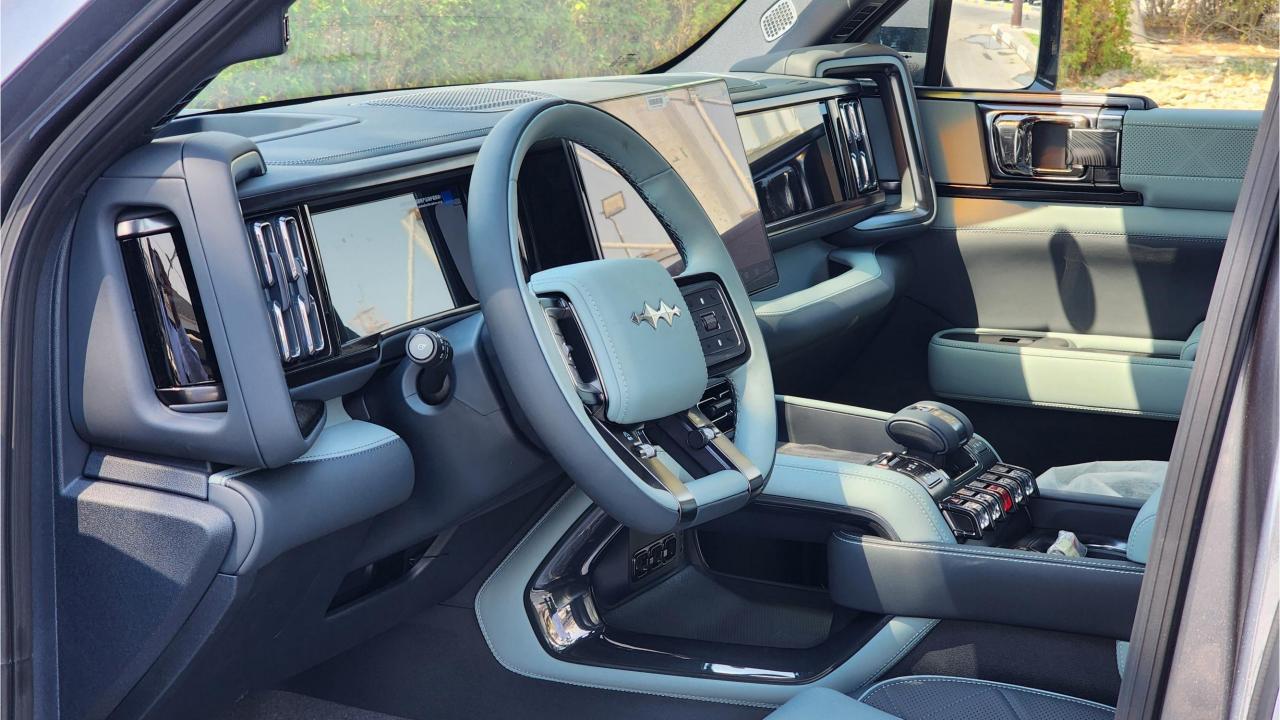

## **FEATURES**

- Heated & Ventilated Seats with Massage
- Devialet Sound System
- Heated Steering Wheel
- Panoramic Roof with Power Sunroof
- 50-inch Head-Up Display
- Adaptive Cruise Control with Radar
- 360 Camera with Parking Sensors with Auto Park
- Lane Keep Assist, Lane Change
- Bluetooth Phone Set
- Tire Pressure Monitoring System
- Passenger Screen, Fridge, Child Lock
- 3 Perfume with Air Purifier
- Interior Ambient Lighting
- (2) 50W Wireless Phone Charging Pads
- Electric Side Steps, Roof Rails
- Digital Mirror