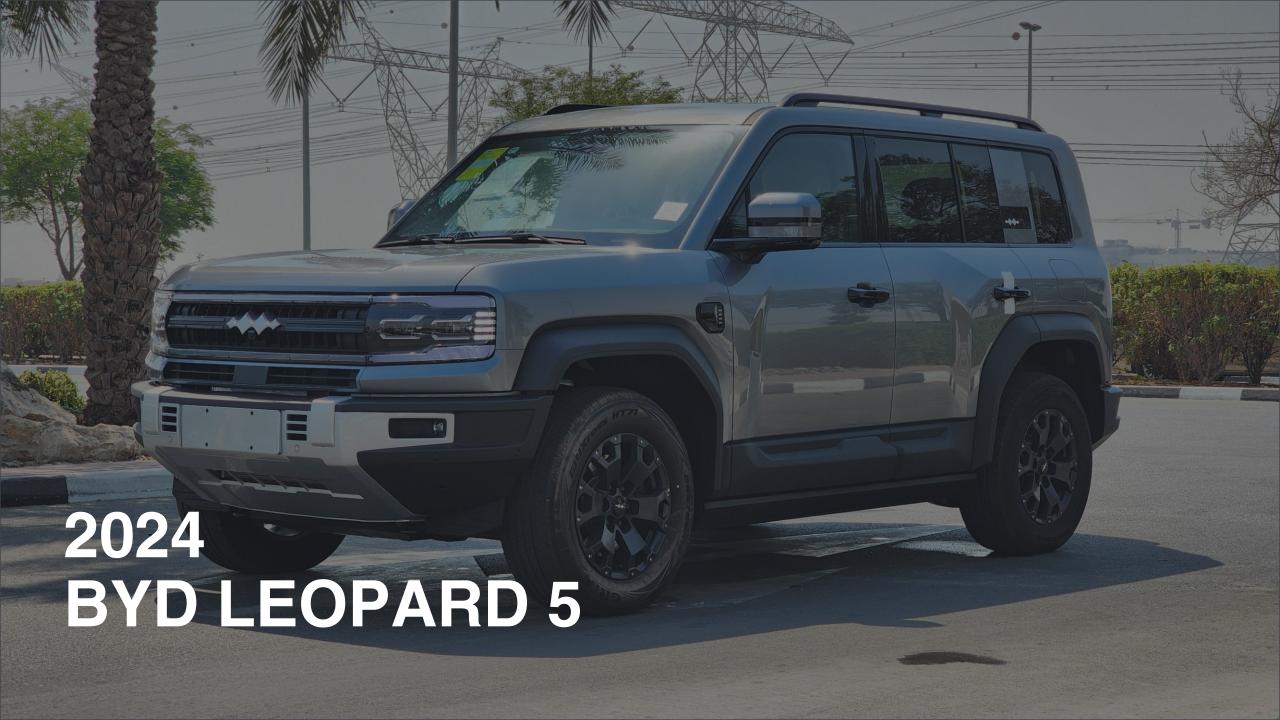

## 2024 BYD LEOPARD 5

## PERFORMANCE

- 5-Seater SUV Plug-In Hybrid 4x4
- 1,200 km Range Combined
- 1.5L Turbocharged 4-Cylinder Engine
- Dual Motor AWD (200 kW + 250 Kw)
- 680 Horsepower. 760 Nm Torque
- DC Fast Charging Time 15 minutes (125km)
- 0-100 km/h in 4.8 seconds
- 18-inch Rims, Giti Tires
- Front & Rear Differential Lock, 4Low
- Sport+ Mode & Off-Road Modes, Wading Mode
- Hydraulic Suspension