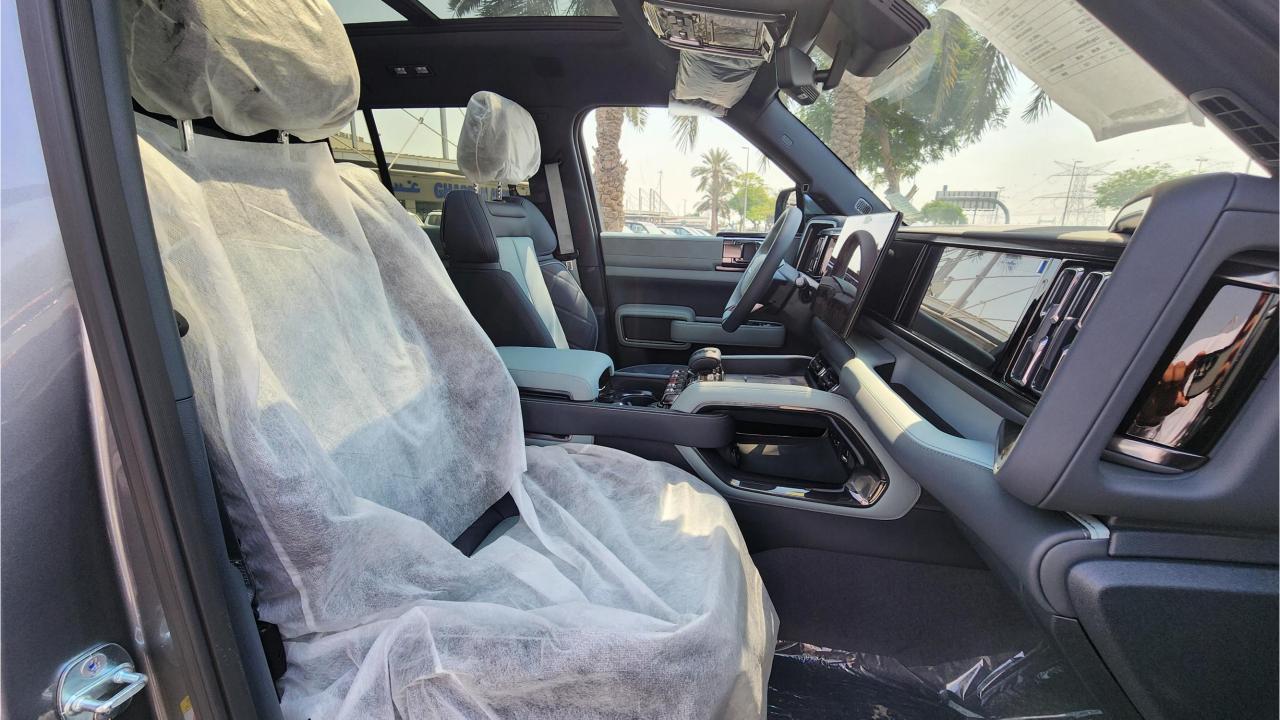

## **FEATURES**

- Heated & Ventilated Seats with Massage
- Devialet Sound System
- Heated Steering Wheel
- Panoramic Roof with Power Sunroof
- 50-inch Head-Up Display
- Adaptive Cruise Control with Radar
- 360 Camera with Parking Sensors with Auto Park
- Lane Keep Assist, Lane Change
- Bluetooth Phone Set
- Tire Pressure Monitoring System
- Passenger Screen, Fridge, Child Lock
- 3 Perfume with Air Purifier
- Interior Ambient Lighting
- (2) 50W Wireless Phone Charging Pads
- Electric Side Steps, Roof Rails
- Digital Mirror