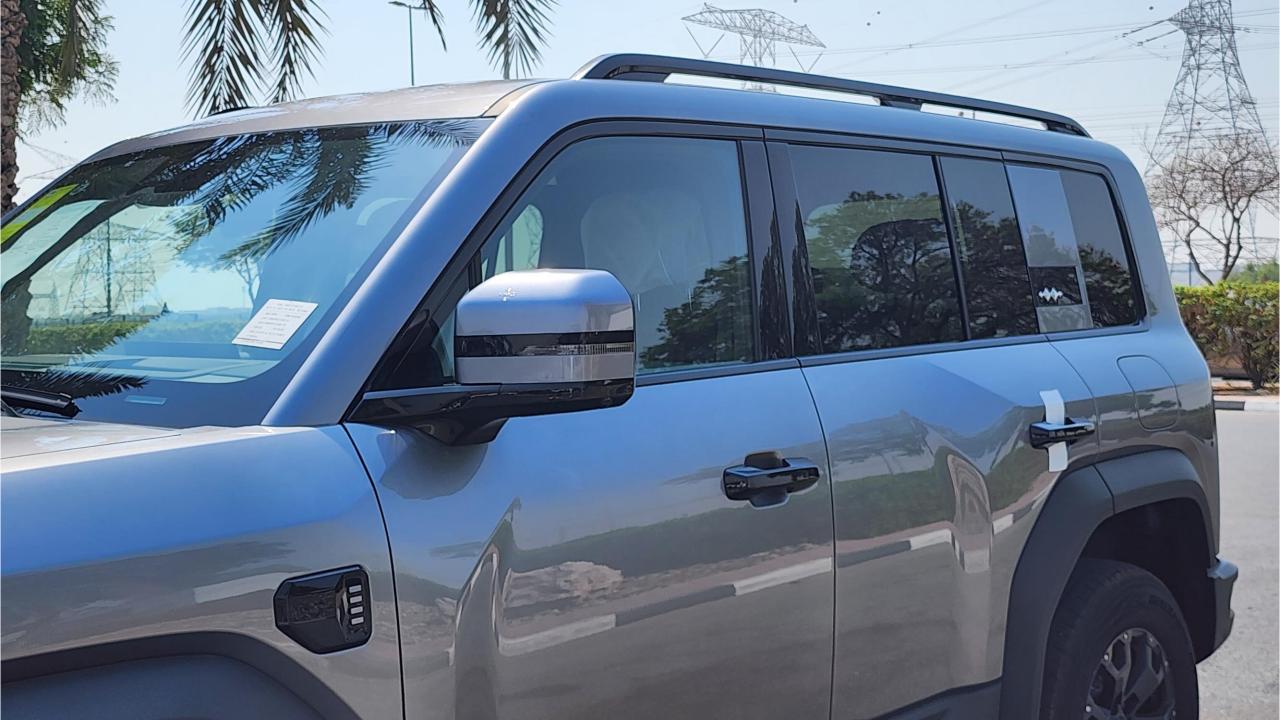

## **FEATURES**

- Heated & Ventilated Seats with Massage
- Devialet Sound System
- Heated Steering Wheel
- Panoramic Roof with Power Sunroof
- 50-inch Head-Up Display
- Adaptive Cruise Control with Radar
- 360 Camera with Parking Sensors with Auto Park
- Lane Keep Assist, Lane Change
- Bluetooth Phone Set
- Tire Pressure Monitoring System
- Passenger Screen, Fridge, Child Lock
- 3 Perfume with Air Purifier
- Interior Ambient Lighting
- (2) 50W Wireless Phone Charging Pads
- Electric Side Steps, Roof Rails
- Digital Mirror