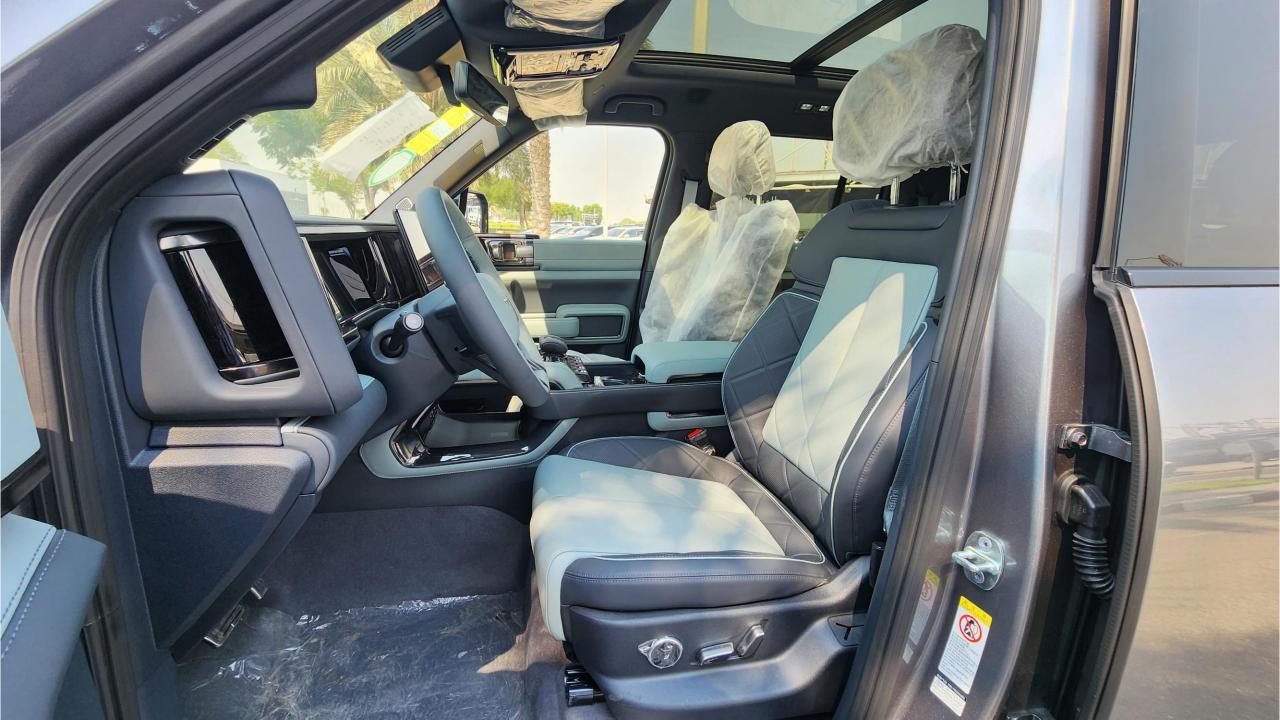

## **FEATURES**

- Heated & Ventilated Seats with Massage
- Devialet Sound System
- Heated Steering Wheel
- Panoramic Roof with Power Sunroof
- 50-inch Head-Up Display
- Adaptive Cruise Control with Radar
- 360 Camera with Parking Sensors with Auto Park
- Lane Keep Assist, Lane Change
- Bluetooth Phone Set
- Tire Pressure Monitoring System
- Passenger Screen, Fridge, Child Lock
- 3 Perfume with Air Purifier
- Interior Ambient Lighting
- (2) 50W Wireless Phone Charging Pads
- Electric Side Steps, Roof Rails
- Digital Mirror