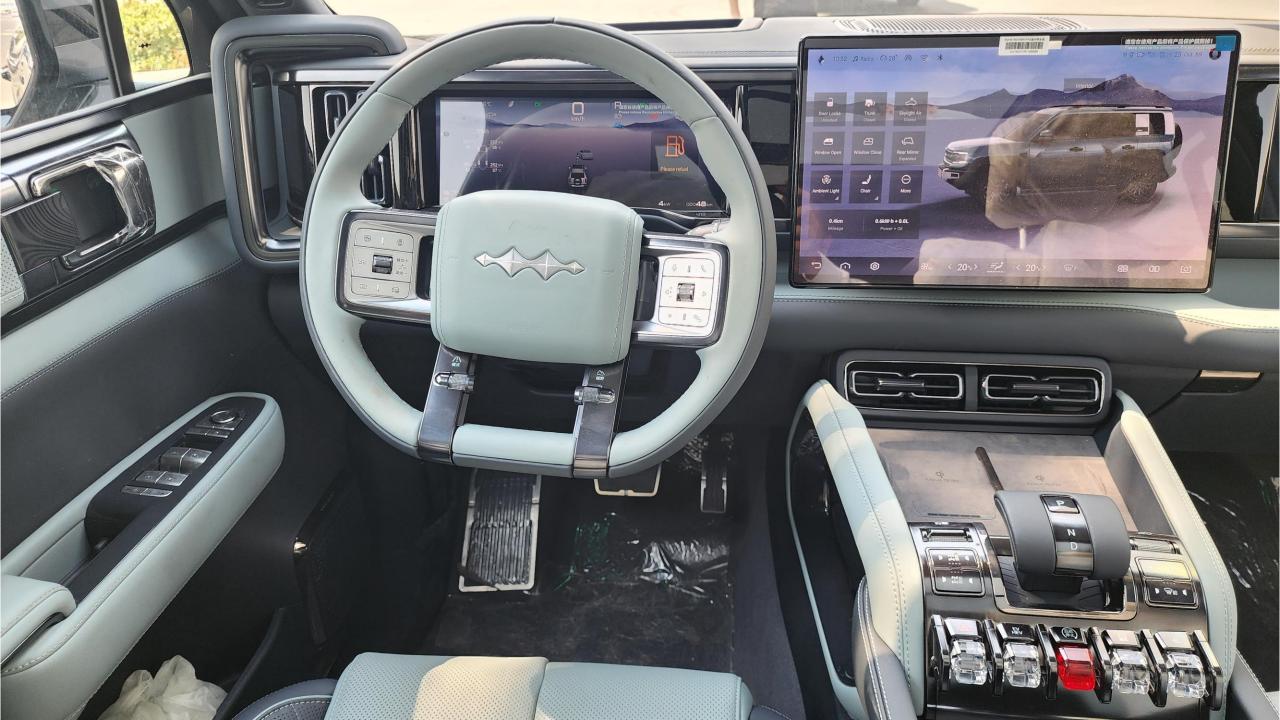

## **FEATURES**

- Heated & Ventilated Seats with Massage
- Devialet Sound System
- Heated Steering Wheel
- Panoramic Roof with Power Sunroof
- 50-inch Head-Up Display
- Adaptive Cruise Control with Radar
- 360 Camera with Parking Sensors with Auto Park
- Lane Keep Assist, Lane Change
- Bluetooth Phone Set
- Tire Pressure Monitoring System
- Passenger Screen, Fridge, Child Lock
- 3 Perfume with Air Purifier
- Interior Ambient Lighting
- (2) 50W Wireless Phone Charging Pads
- Electric Side Steps, Roof Rails
- Digital Mirror