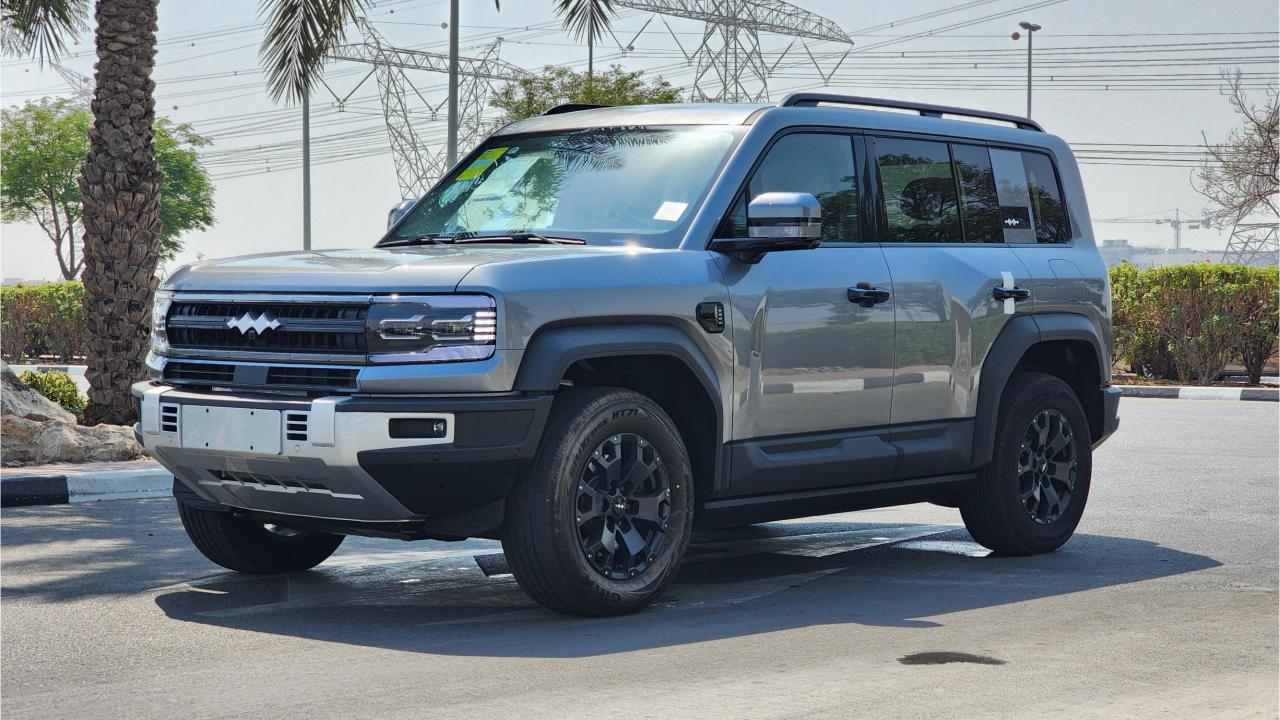

## 2024 BYD LEOPARD 5

## PERFORMANCE

- 5-Seater SUV Plug-In Hybrid 4x4
- 1,200 km Range Combined
- 1.5L Turbocharged 4-Cylinder Engine
- Dual Motor AWD (200 kW + 250 Kw)
- 680 Horsepower. 760 Nm Torque
- DC Fast Charging Time 15 minutes (125km)
- 0-100 km/h in 4.8 seconds
- 18-inch Rims, Giti Tires
- Front & Rear Differential Lock, 4Low
- Sport+ Mode & Off-Road Modes, Wading Mode
- Hydraulic Suspension