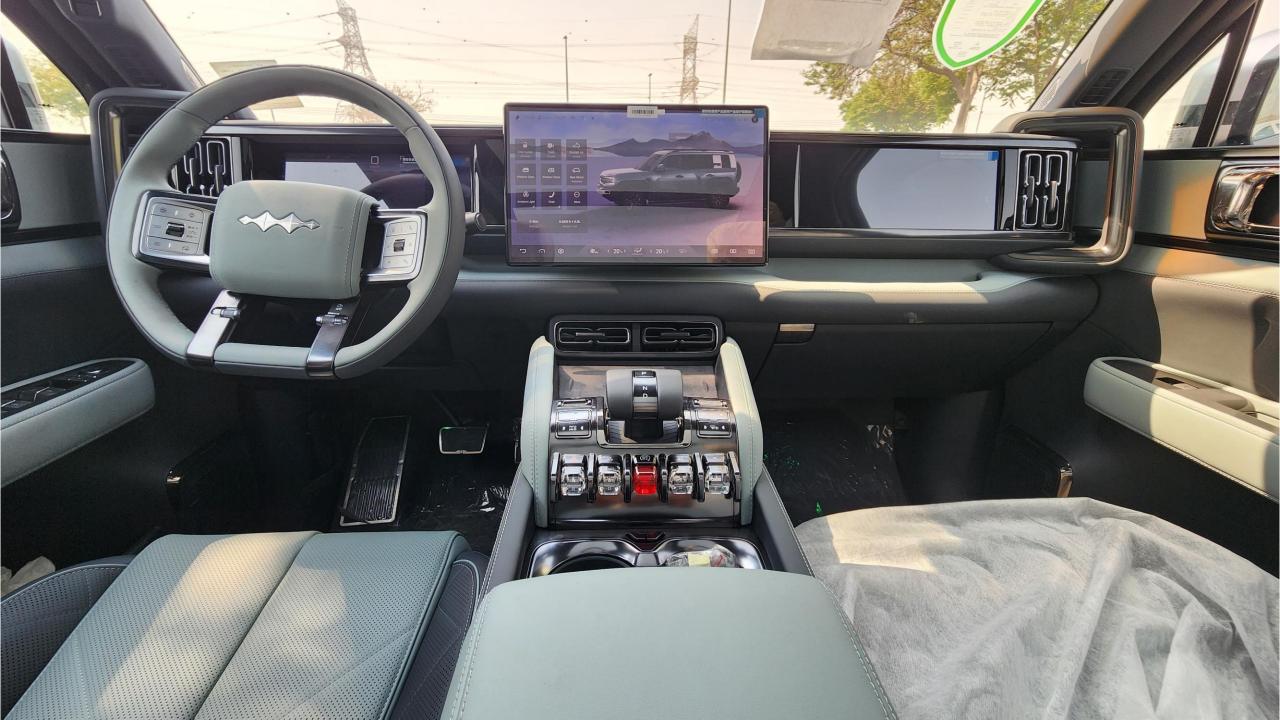

## **FEATURES**

- Heated & Ventilated Seats with Massage
- Devialet Sound System
- Heated Steering Wheel
- Panoramic Roof with Power Sunroof
- 50-inch Head-Up Display
- Adaptive Cruise Control with Radar
- 360 Camera with Parking Sensors with Auto Park
- Lane Keep Assist, Lane Change
- Bluetooth Phone Set
- Tire Pressure Monitoring System
- Passenger Screen, Fridge, Child Lock
- 3 Perfume with Air Purifier
- Interior Ambient Lighting
- (2) 50W Wireless Phone Charging Pads
- Electric Side Steps, Roof Rails
- Digital Mirror