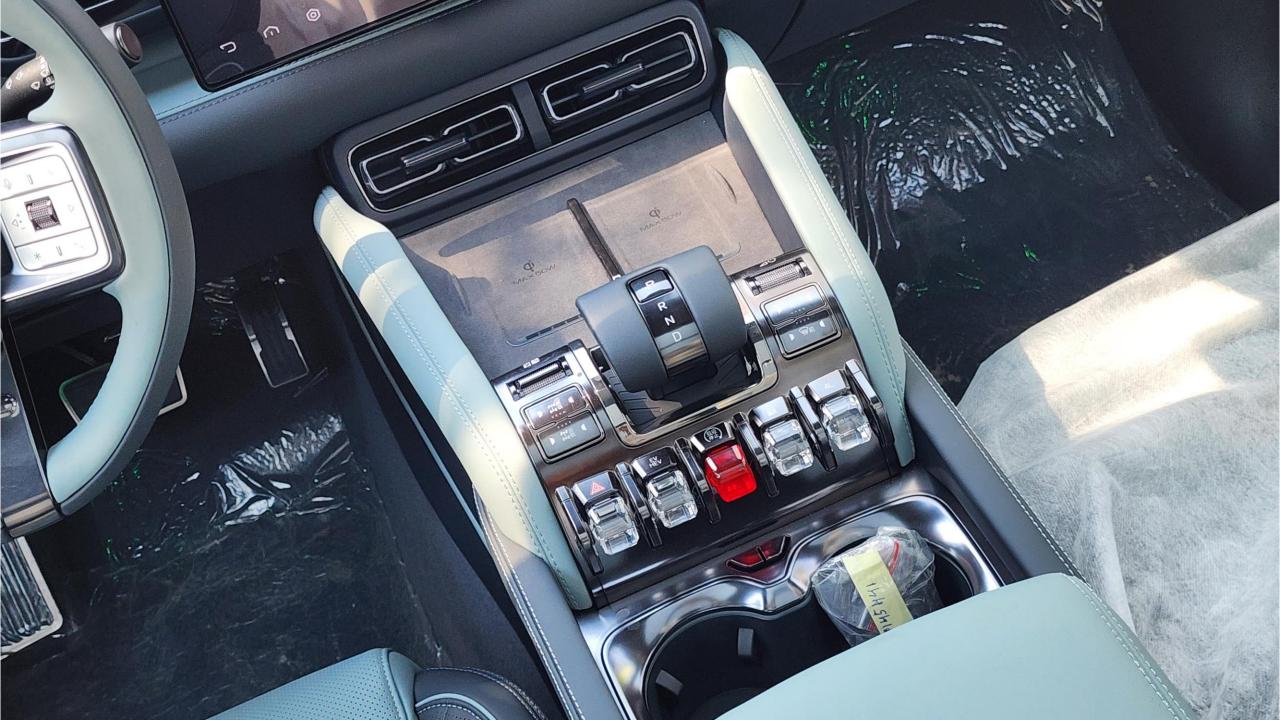

## **FEATURES**

- Heated & Ventilated Seats with Massage
- Devialet Sound System
- Heated Steering Wheel
- Panoramic Roof with Power Sunroof
- 50-inch Head-Up Display
- Adaptive Cruise Control with Radar
- 360 Camera with Parking Sensors with Auto Park
- Lane Keep Assist, Lane Change
- Bluetooth Phone Set
- Tire Pressure Monitoring System
- Passenger Screen, Fridge, Child Lock
- 3 Perfume with Air Purifier
- Interior Ambient Lighting
- (2) 50W Wireless Phone Charging Pads
- Electric Side Steps, Roof Rails
- Digital Mirror