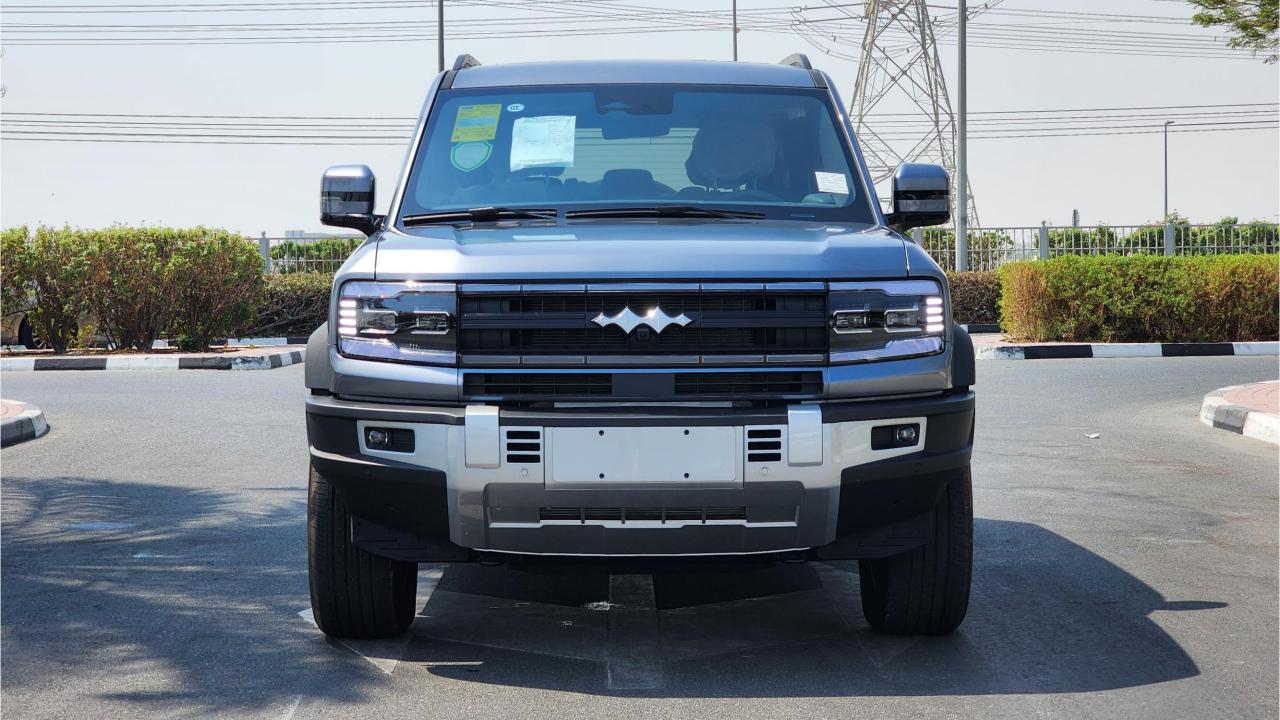

## PERFORMANCE

- 5-Seater SUV Plug-In Hybrid 4x4
- 1,200 km Range Combined
- 1.5L Turbocharged 4-Cylinder Engine
- Dual Motor AWD (200 kW + 250 Kw)
- 680 Horsepower. 760 Nm Torque
- DC Fast Charging Time 15 minutes (125km)
- 0-100 km/h in 4.8 seconds
- 18-inch Rims, Giti Tires
- Front & Rear Differential Lock, 4Low
- Sport+ Mode & Off-Road Modes, Wading Mode
- Hydraulic Suspension