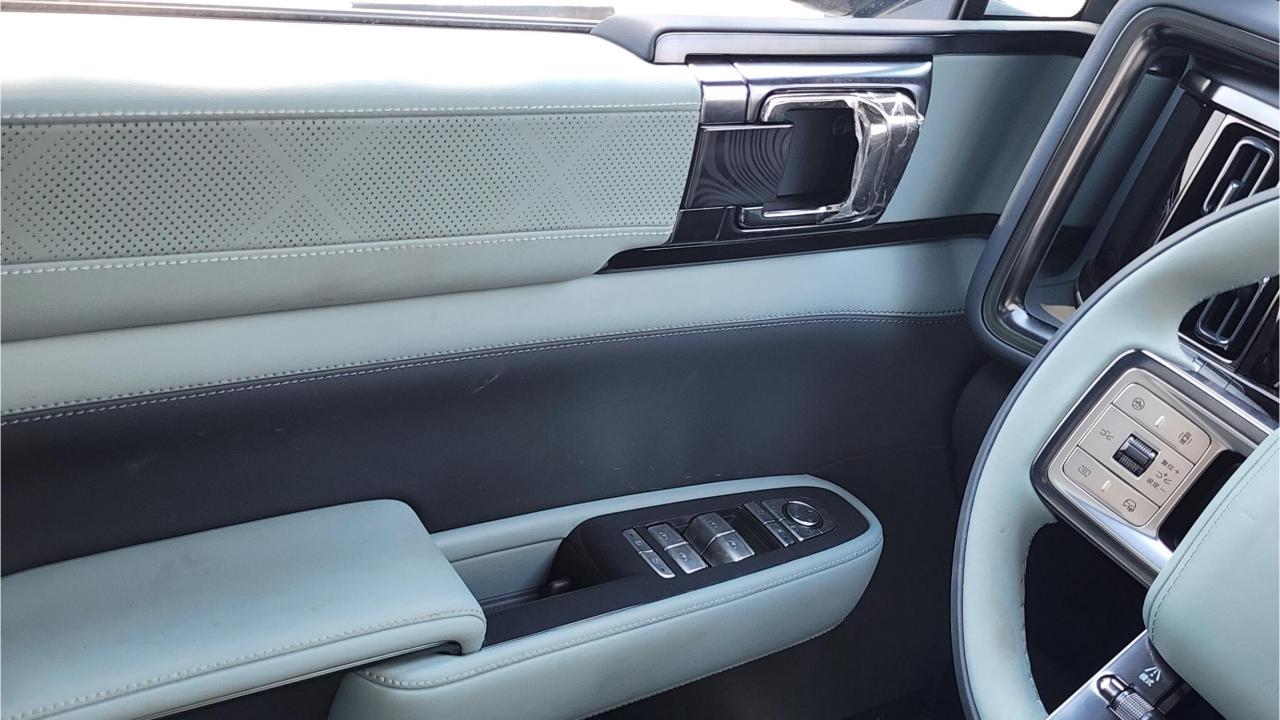

## **FEATURES**

- Heated & Ventilated Seats with Massage
- Devialet Sound System
- Heated Steering Wheel
- Panoramic Roof with Power Sunroof
- 50-inch Head-Up Display
- Adaptive Cruise Control with Radar
- 360 Camera with Parking Sensors with Auto Park
- Lane Keep Assist, Lane Change
- Bluetooth Phone Set
- Tire Pressure Monitoring System
- Passenger Screen, Fridge, Child Lock
- 3 Perfume with Air Purifier
- Interior Ambient Lighting
- (2) 50W Wireless Phone Charging Pads
- Electric Side Steps, Roof Rails
- Digital Mirror