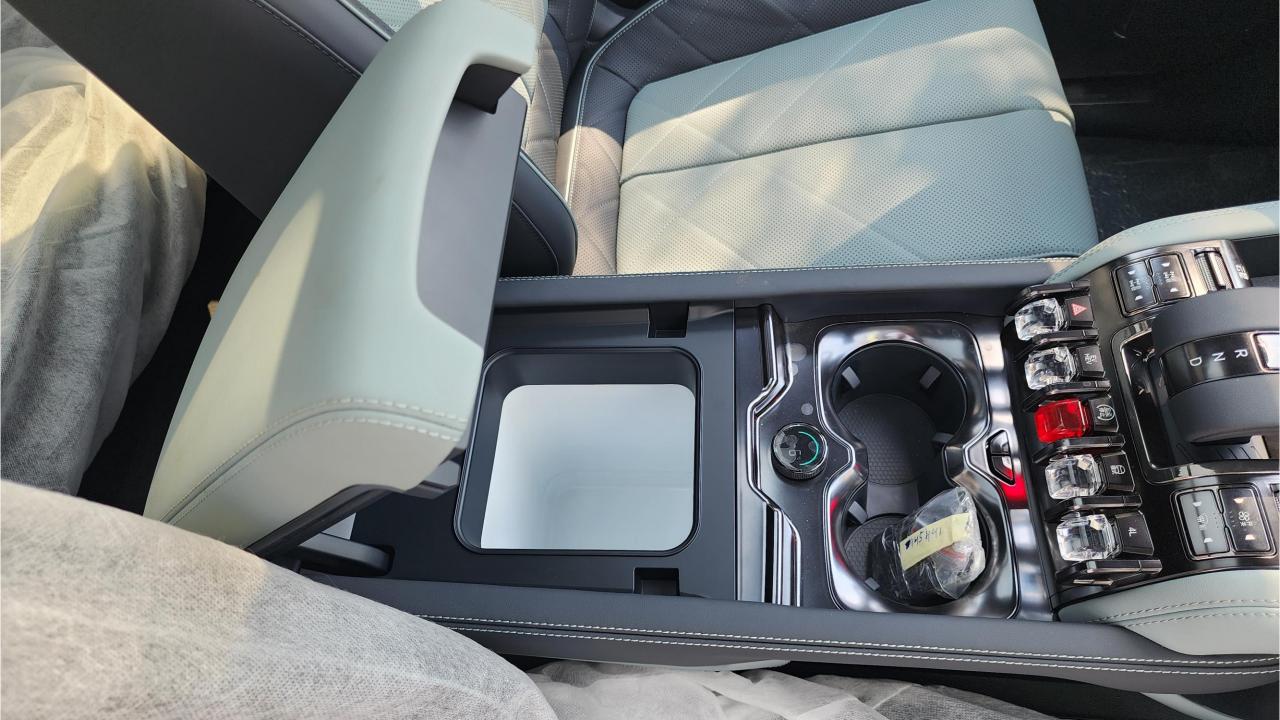

## **FEATURES**

- Heated & Ventilated Seats with Massage
- Devialet Sound System
- Heated Steering Wheel
- Panoramic Roof with Power Sunroof
- 50-inch Head-Up Display
- Adaptive Cruise Control with Radar
- 360 Camera with Parking Sensors with Auto Park
- Lane Keep Assist, Lane Change
- Bluetooth Phone Set
- Tire Pressure Monitoring System
- Passenger Screen, Fridge, Child Lock
- 3 Perfume with Air Purifier
- Interior Ambient Lighting
- (2) 50W Wireless Phone Charging Pads
- Electric Side Steps, Roof Rails
- Digital Mirror