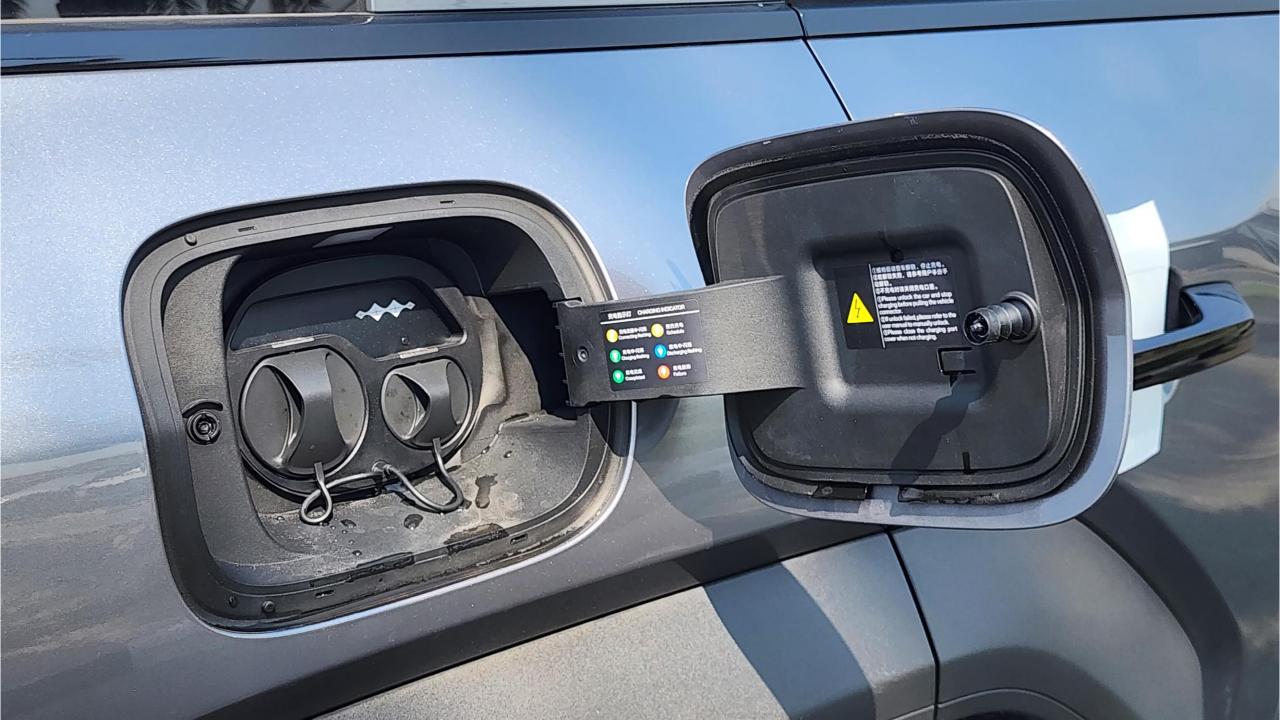

## PERFORMANCE

- 5-Seater SUV Plug-In Hybrid 4x4
- 1,200 km Range Combined
- 1.5L Turbocharged 4-Cylinder Engine
- Dual Motor AWD (200 kW + 250 Kw)
- 680 Horsepower. 760 Nm Torque
- DC Fast Charging Time 15 minutes (125km)
- 0-100 km/h in 4.8 seconds
- 18-inch Rims, Giti Tires
- Front & Rear Differential Lock, 4Low
- Sport+ Mode & Off-Road Modes, Wading Mode
- Hydraulic Suspension