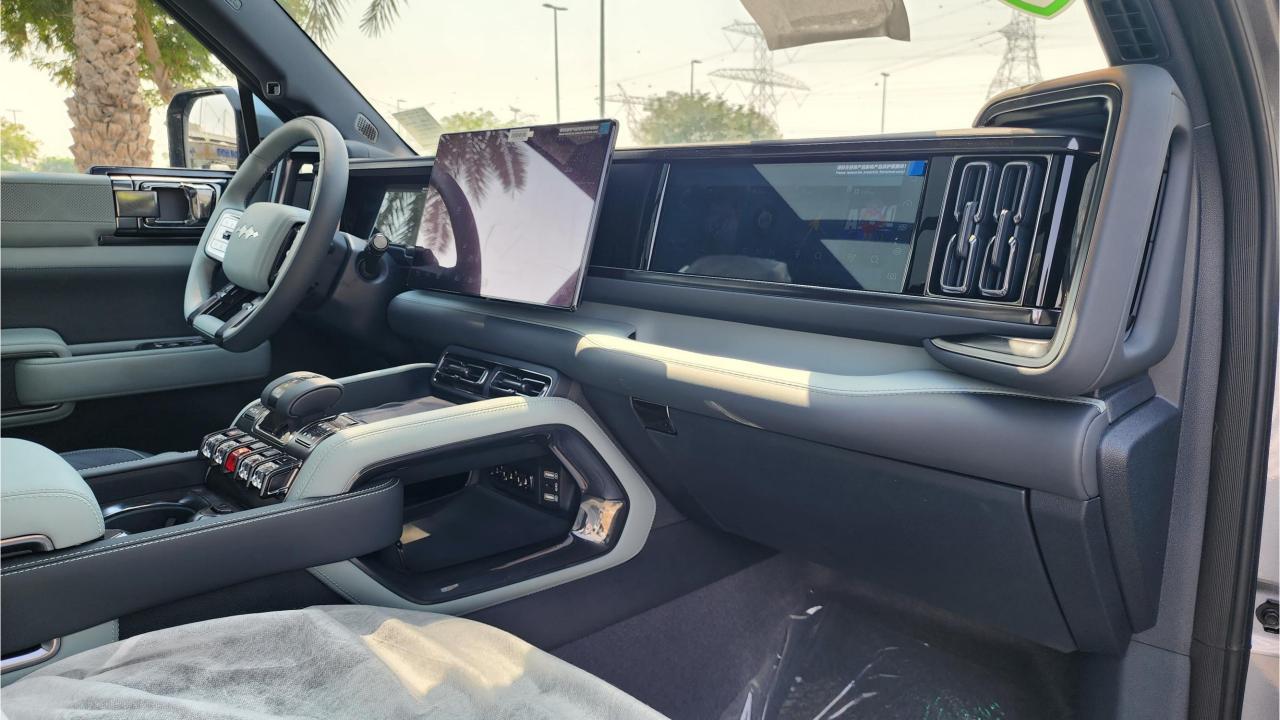

## **FEATURES**

- Heated & Ventilated Seats with Massage
- Devialet Sound System
- Heated Steering Wheel
- Panoramic Roof with Power Sunroof
- 50-inch Head-Up Display
- Adaptive Cruise Control with Radar
- 360 Camera with Parking Sensors with Auto Park
- Lane Keep Assist, Lane Change
- Bluetooth Phone Set
- Tire Pressure Monitoring System
- Passenger Screen, Fridge, Child Lock
- 3 Perfume with Air Purifier
- Interior Ambient Lighting
- (2) 50W Wireless Phone Charging Pads
- Electric Side Steps, Roof Rails
- Digital Mirror