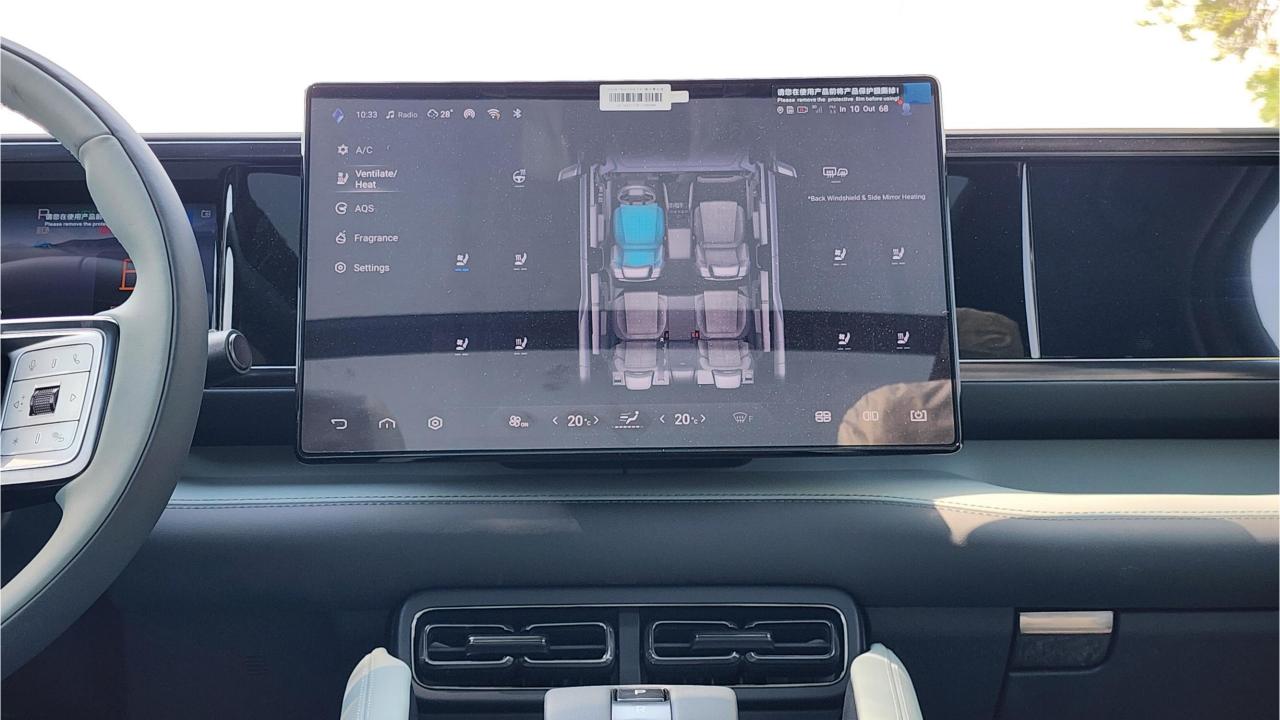

## **FEATURES**

- Heated & Ventilated Seats with Massage
- Devialet Sound System
- Heated Steering Wheel
- Panoramic Roof with Power Sunroof
- 50-inch Head-Up Display
- Adaptive Cruise Control with Radar
- 360 Camera with Parking Sensors with Auto Park
- Lane Keep Assist, Lane Change
- Bluetooth Phone Set
- Tire Pressure Monitoring System
- Passenger Screen, Fridge, Child Lock
- 3 Perfume with Air Purifier
- Interior Ambient Lighting
- (2) 50W Wireless Phone Charging Pads
- Electric Side Steps, Roof Rails
- Digital Mirror