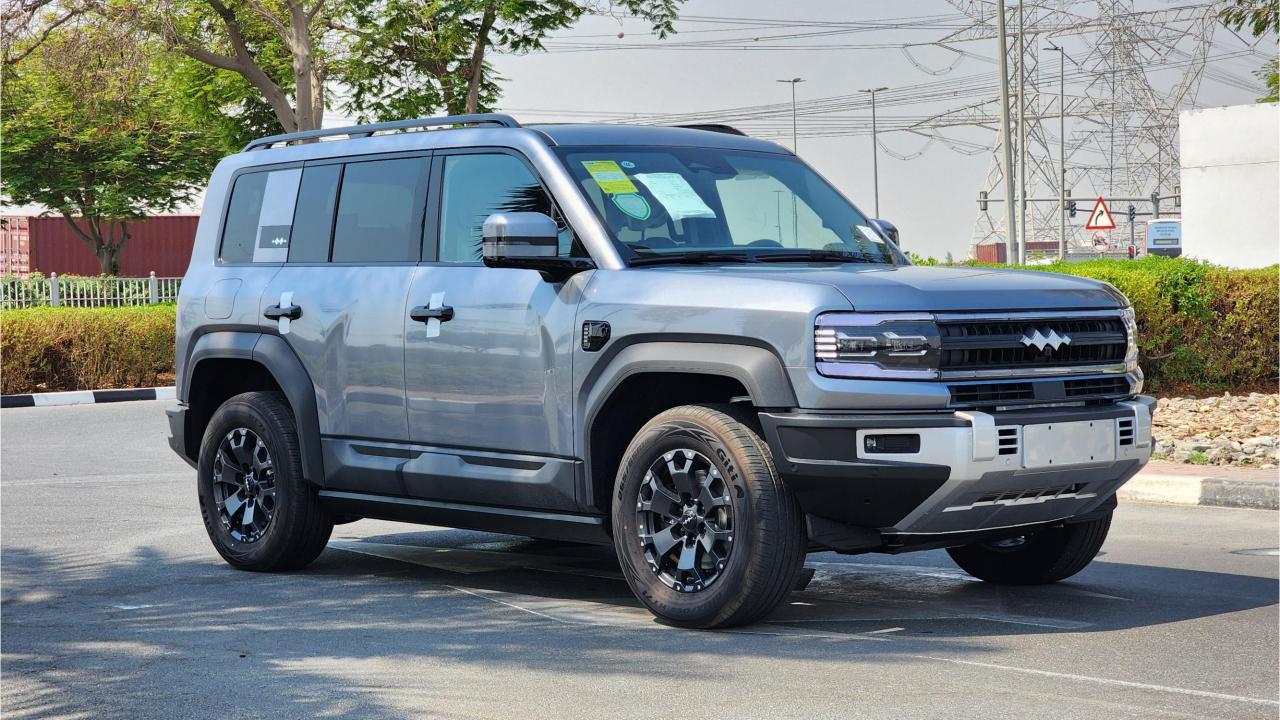

## PERFORMANCE

- 5-Seater SUV Plug-In Hybrid 4x4
- 1,200 km Range Combined
- 1.5L Turbocharged 4-Cylinder Engine
- Dual Motor AWD (200 kW + 250 Kw)
- 680 Horsepower. 760 Nm Torque
- DC Fast Charging Time 15 minutes (125km)
- 0-100 km/h in 4.8 seconds
- 18-inch Rims, Giti Tires
- Front & Rear Differential Lock, 4Low
- Sport+ Mode & Off-Road Modes, Wading Mode
- Hydraulic Suspension