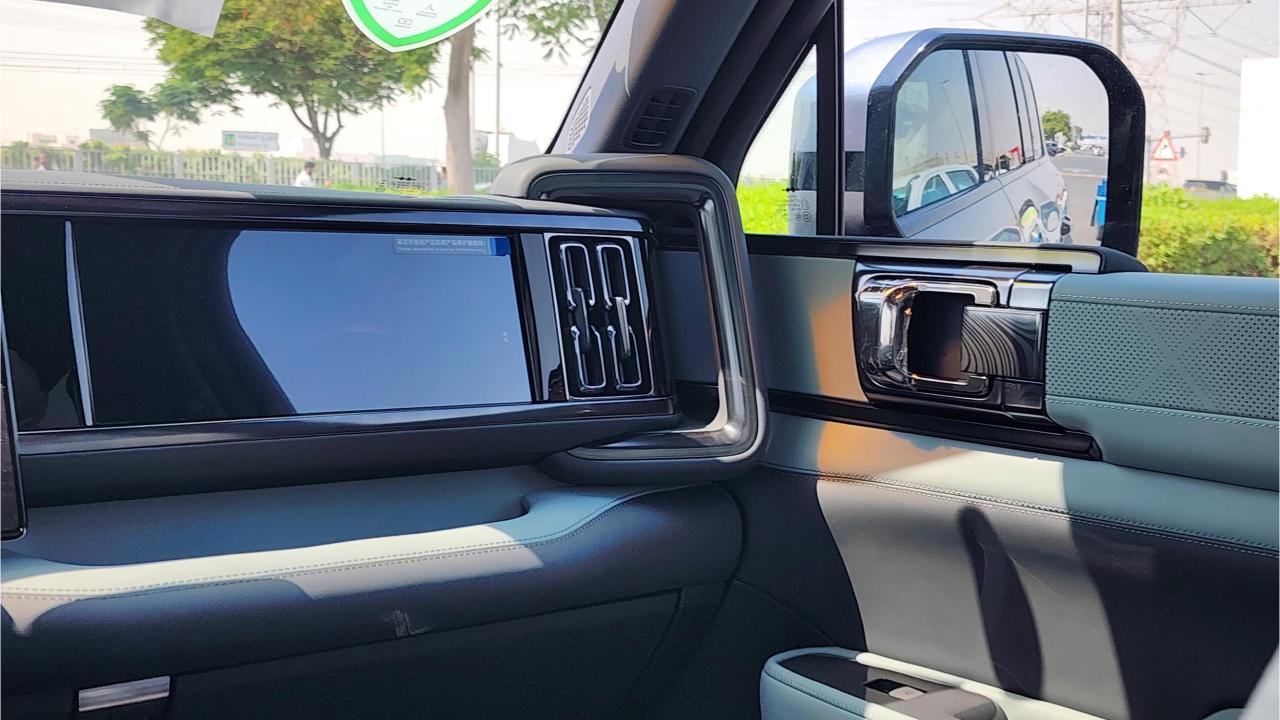

## **FEATURES**

- Heated & Ventilated Seats with Massage
- Devialet Sound System
- Heated Steering Wheel
- Panoramic Roof with Power Sunroof
- 50-inch Head-Up Display
- Adaptive Cruise Control with Radar
- 360 Camera with Parking Sensors with Auto Park
- Lane Keep Assist, Lane Change
- Bluetooth Phone Set
- Tire Pressure Monitoring System
- Passenger Screen, Fridge, Child Lock
- 3 Perfume with Air Purifier
- Interior Ambient Lighting
- (2) 50W Wireless Phone Charging Pads
- Electric Side Steps, Roof Rails
- Digital Mirror