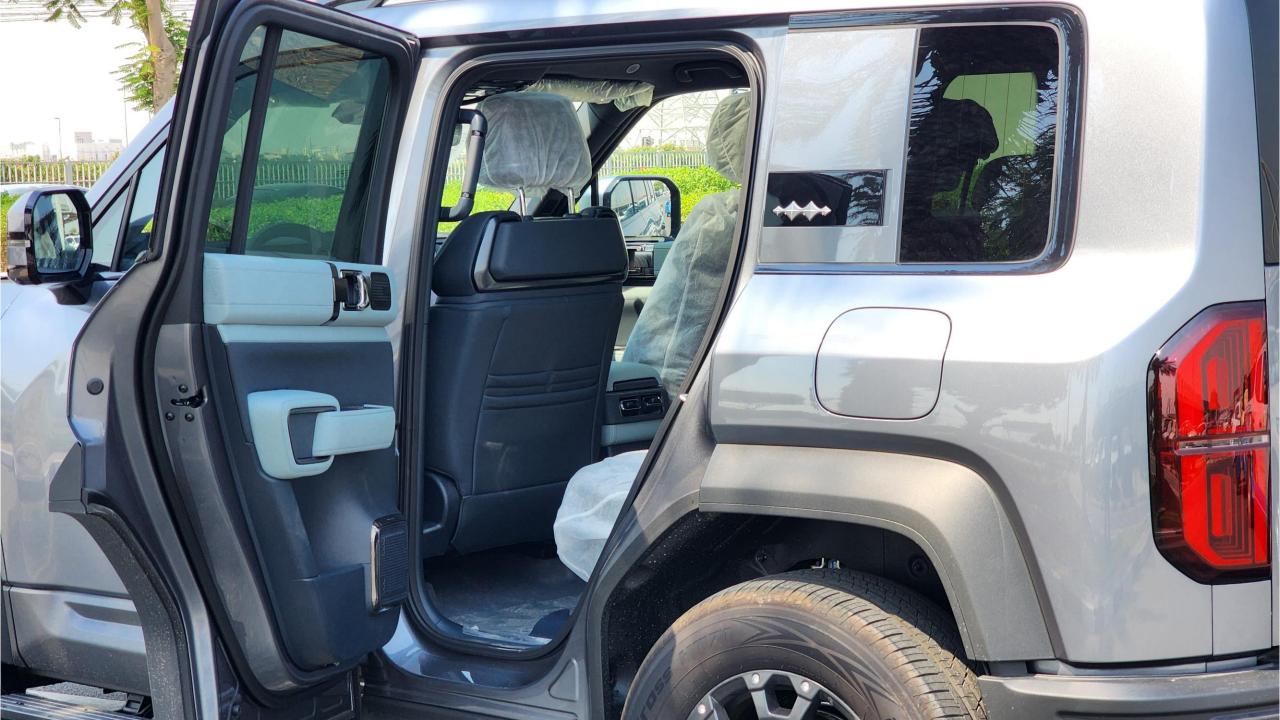

## **FEATURES**

- Heated & Ventilated Seats with Massage
- Devialet Sound System
- Heated Steering Wheel
- Panoramic Roof with Power Sunroof
- 50-inch Head-Up Display
- Adaptive Cruise Control with Radar
- 360 Camera with Parking Sensors with Auto Park
- Lane Keep Assist, Lane Change
- Bluetooth Phone Set
- Tire Pressure Monitoring System
- Passenger Screen, Fridge, Child Lock
- 3 Perfume with Air Purifier
- Interior Ambient Lighting
- (2) 50W Wireless Phone Charging Pads
- Electric Side Steps, Roof Rails
- Digital Mirror