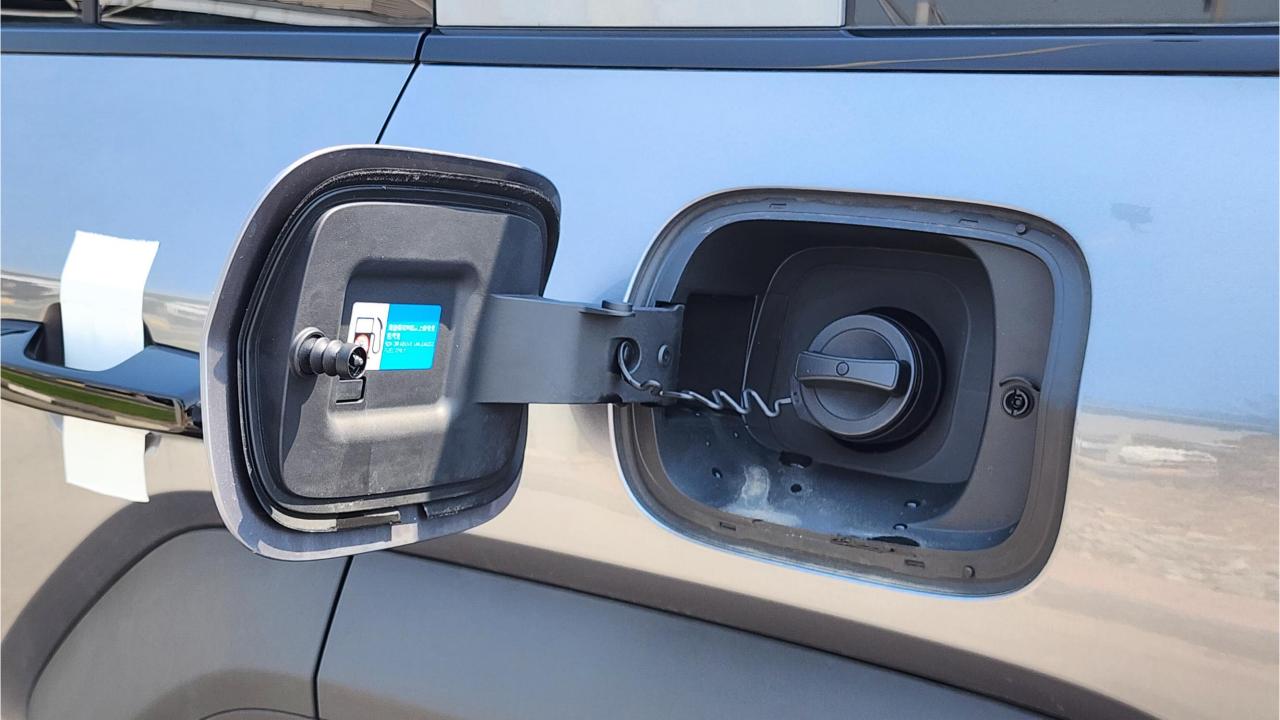

## PERFORMANCE

- 5-Seater SUV Plug-In Hybrid 4x4
- 1,200 km Range Combined
- 1.5L Turbocharged 4-Cylinder Engine
- Dual Motor AWD (200 kW + 250 Kw)
- 680 Horsepower. 760 Nm Torque
- DC Fast Charging Time 15 minutes (125km)
- 0-100 km/h in 4.8 seconds
- 18-inch Rims, Giti Tires
- Front & Rear Differential Lock, 4Low
- Sport+ Mode & Off-Road Modes, Wading Mode
- Hydraulic Suspension