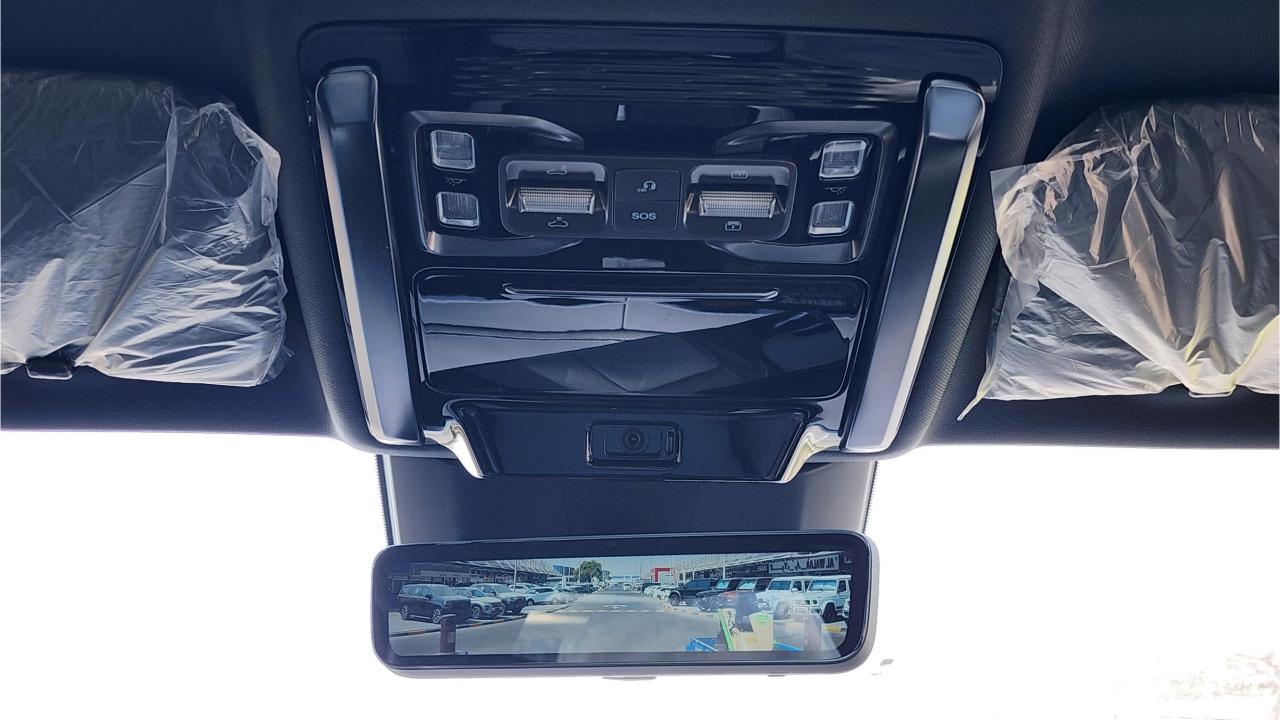

## **FEATURES**

- Heated & Ventilated Seats with Massage
- Devialet Sound System
- Heated Steering Wheel
- Panoramic Roof with Power Sunroof
- 50-inch Head-Up Display
- Adaptive Cruise Control with Radar
- 360 Camera with Parking Sensors with Auto Park
- Lane Keep Assist, Lane Change
- Bluetooth Phone Set
- Tire Pressure Monitoring System
- Passenger Screen, Fridge, Child Lock
- 3 Perfume with Air Purifier
- Interior Ambient Lighting
- (2) 50W Wireless Phone Charging Pads
- Electric Side Steps, Roof Rails
- Digital Mirror