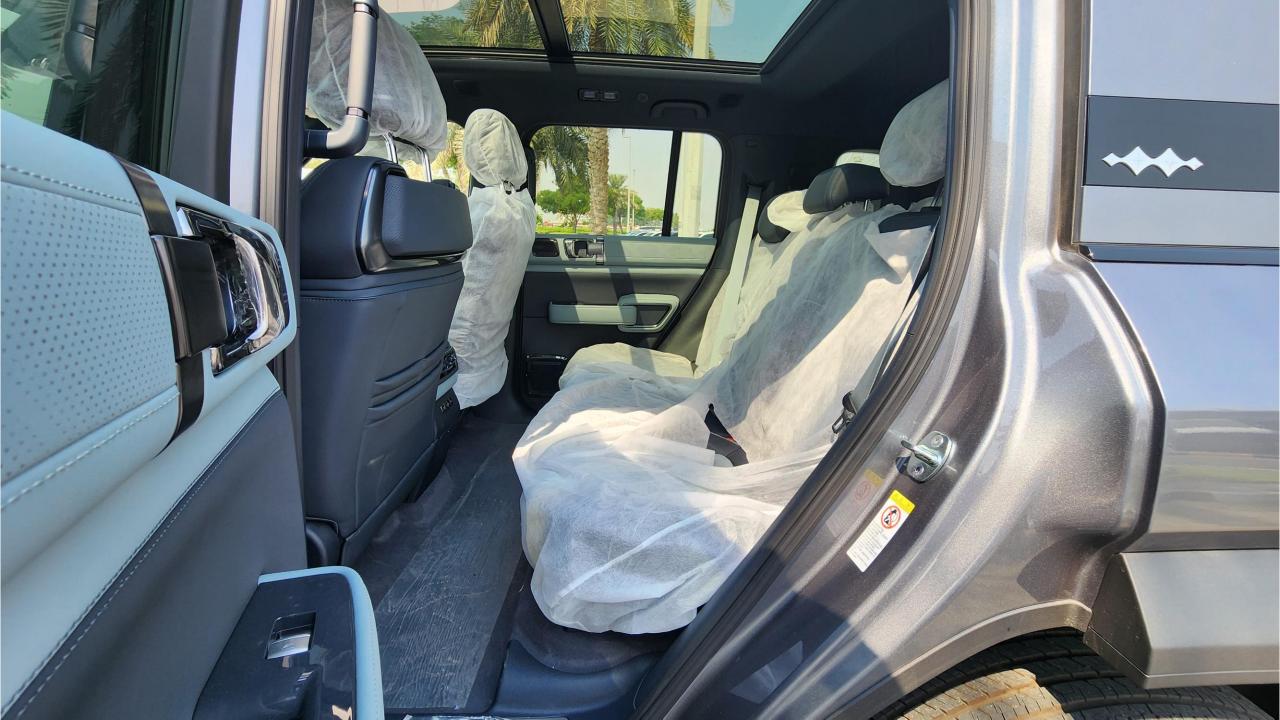

## **FEATURES**

- Heated & Ventilated Seats with Massage
- Devialet Sound System
- Heated Steering Wheel
- Panoramic Roof with Power Sunroof
- 50-inch Head-Up Display
- Adaptive Cruise Control with Radar
- 360 Camera with Parking Sensors with Auto Park
- Lane Keep Assist, Lane Change
- Bluetooth Phone Set
- Tire Pressure Monitoring System
- Passenger Screen, Fridge, Child Lock
- 3 Perfume with Air Purifier
- Interior Ambient Lighting
- (2) 50W Wireless Phone Charging Pads
- Electric Side Steps, Roof Rails
- Digital Mirror