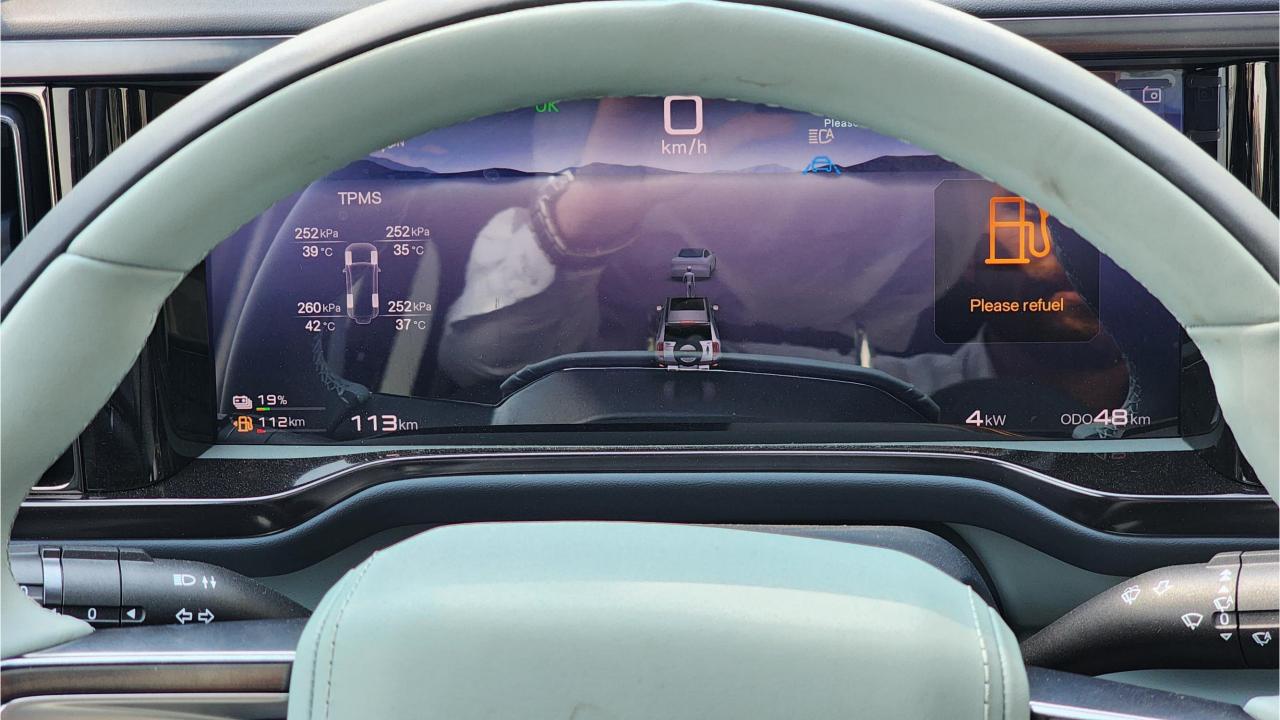

## **FEATURES**

- Heated & Ventilated Seats with Massage
- Devialet Sound System
- Heated Steering Wheel
- Panoramic Roof with Power Sunroof
- 50-inch Head-Up Display
- Adaptive Cruise Control with Radar
- 360 Camera with Parking Sensors with Auto Park
- Lane Keep Assist, Lane Change
- Bluetooth Phone Set
- Tire Pressure Monitoring System
- Passenger Screen, Fridge, Child Lock
- 3 Perfume with Air Purifier
- Interior Ambient Lighting
- (2) 50W Wireless Phone Charging Pads
- Electric Side Steps, Roof Rails
- Digital Mirror