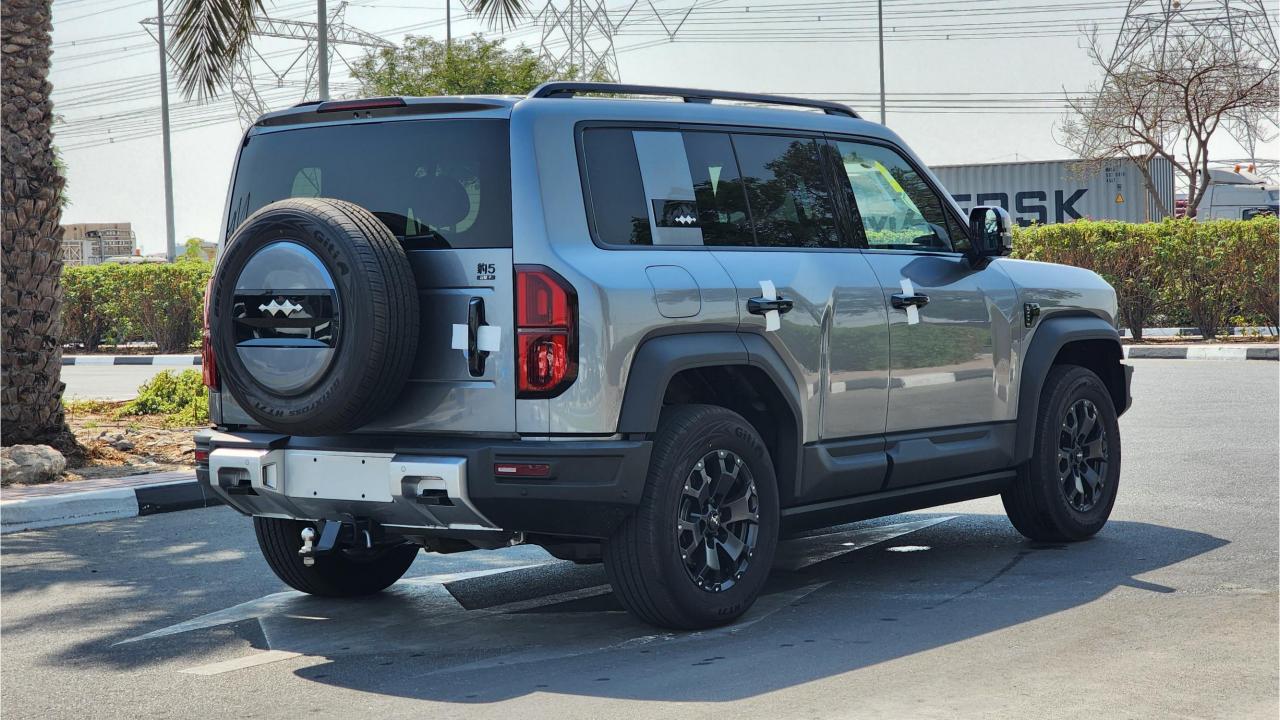

## 2024 BYD LEOPARD 5

## PERFORMANCE

- 5-Seater SUV Plug-In Hybrid 4x4
- 1,200 km Range Combined
- 1.5L Turbocharged 4-Cylinder Engine
- Dual Motor AWD (200 kW + 250 Kw)
- 680 Horsepower. 760 Nm Torque
- DC Fast Charging Time 15 minutes (125km)
- 0-100 km/h in 4.8 seconds
- 18-inch Rims, Giti Tires
- Front & Rear Differential Lock, 4Low
- Sport+ Mode & Off-Road Modes, Wading Mode
- Hydraulic Suspension