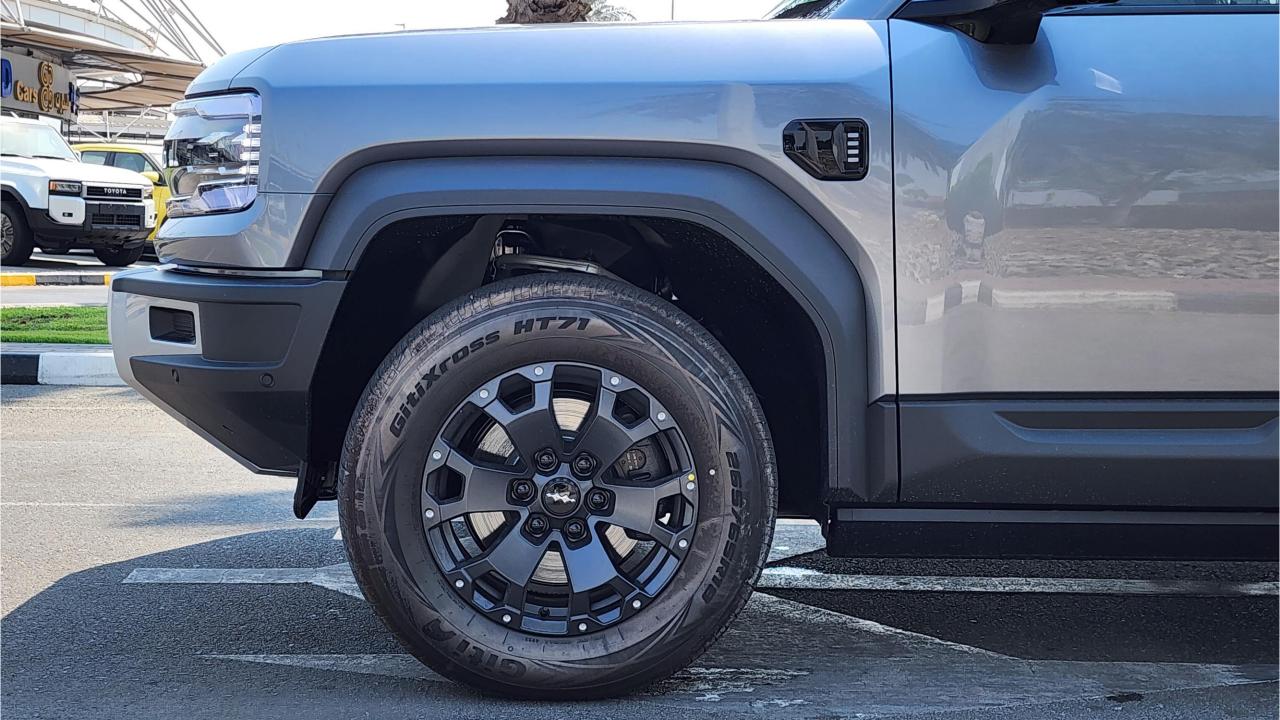

## PERFORMANCE

- 5-Seater SUV Plug-In Hybrid 4x4
- 1,200 km Range Combined
- 1.5L Turbocharged 4-Cylinder Engine
- Dual Motor AWD (200 kW + 250 Kw)
- 680 Horsepower. 760 Nm Torque
- DC Fast Charging Time 15 minutes (125km)
- 0-100 km/h in 4.8 seconds
- 18-inch Rims, Giti Tires
- Front & Rear Differential Lock, 4Low
- Sport+ Mode & Off-Road Modes, Wading Mode
- Hydraulic Suspension