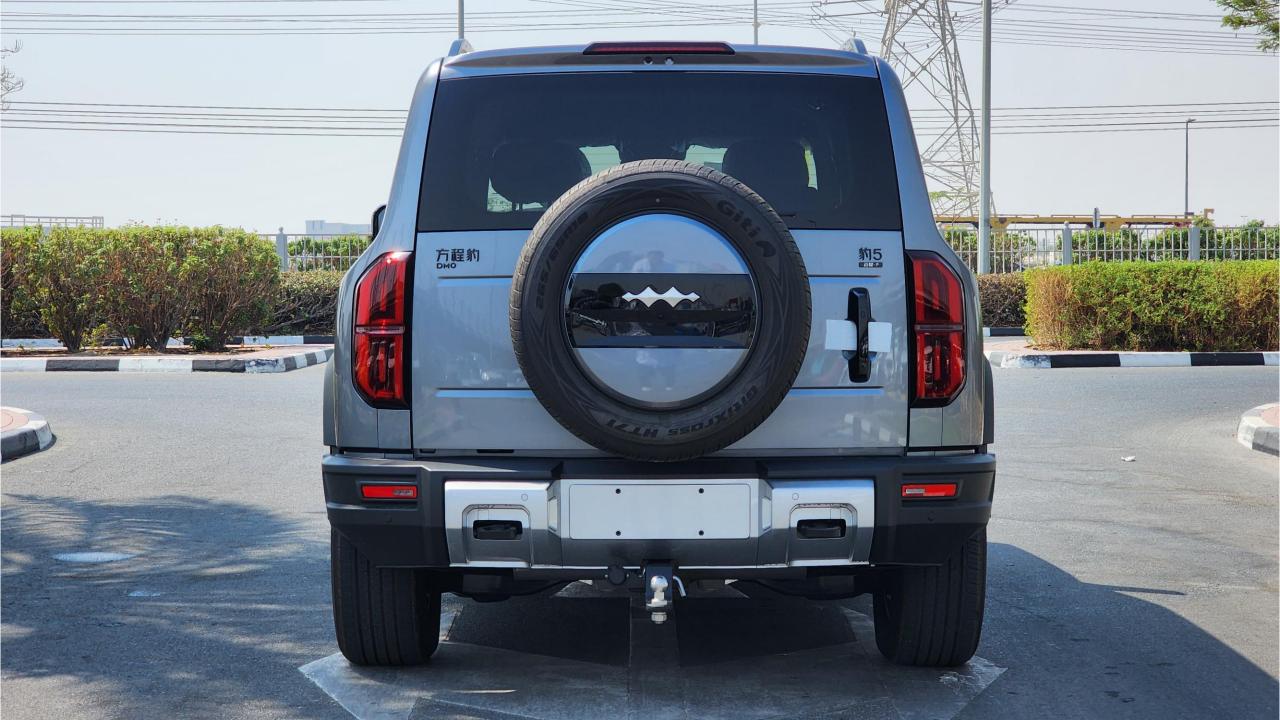

## 2024 BYD LEOPARD 5

## PERFORMANCE

- 5-Seater SUV Plug-In Hybrid 4x4
- 1,200 km Range Combined
- 1.5L Turbocharged 4-Cylinder Engine
- Dual Motor AWD (200 kW + 250 Kw)
- 680 Horsepower. 760 Nm Torque
- DC Fast Charging Time 15 minutes (125km)
- 0-100 km/h in 4.8 seconds
- 18-inch Rims, Giti Tires
- Front & Rear Differential Lock, 4Low
- Sport+ Mode & Off-Road Modes, Wading Mode
- Hydraulic Suspension