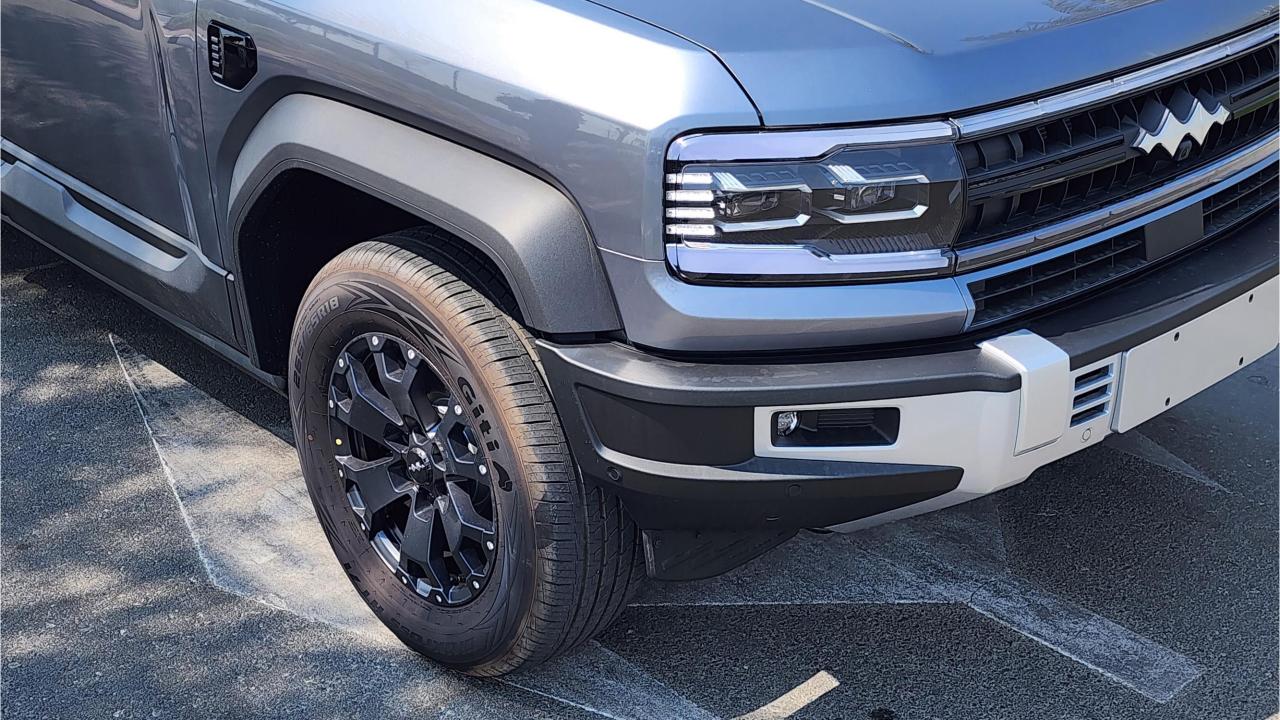

## PERFORMANCE

- 5-Seater SUV Plug-In Hybrid 4x4
- 1,200 km Range Combined
- 1.5L Turbocharged 4-Cylinder Engine
- Dual Motor AWD (200 kW + 250 Kw)
- 680 Horsepower. 760 Nm Torque
- DC Fast Charging Time 15 minutes (125km)
- 0-100 km/h in 4.8 seconds
- 18-inch Rims, Giti Tires
- Front & Rear Differential Lock, 4Low
- Sport+ Mode & Off-Road Modes, Wading Mode
- Hydraulic Suspension