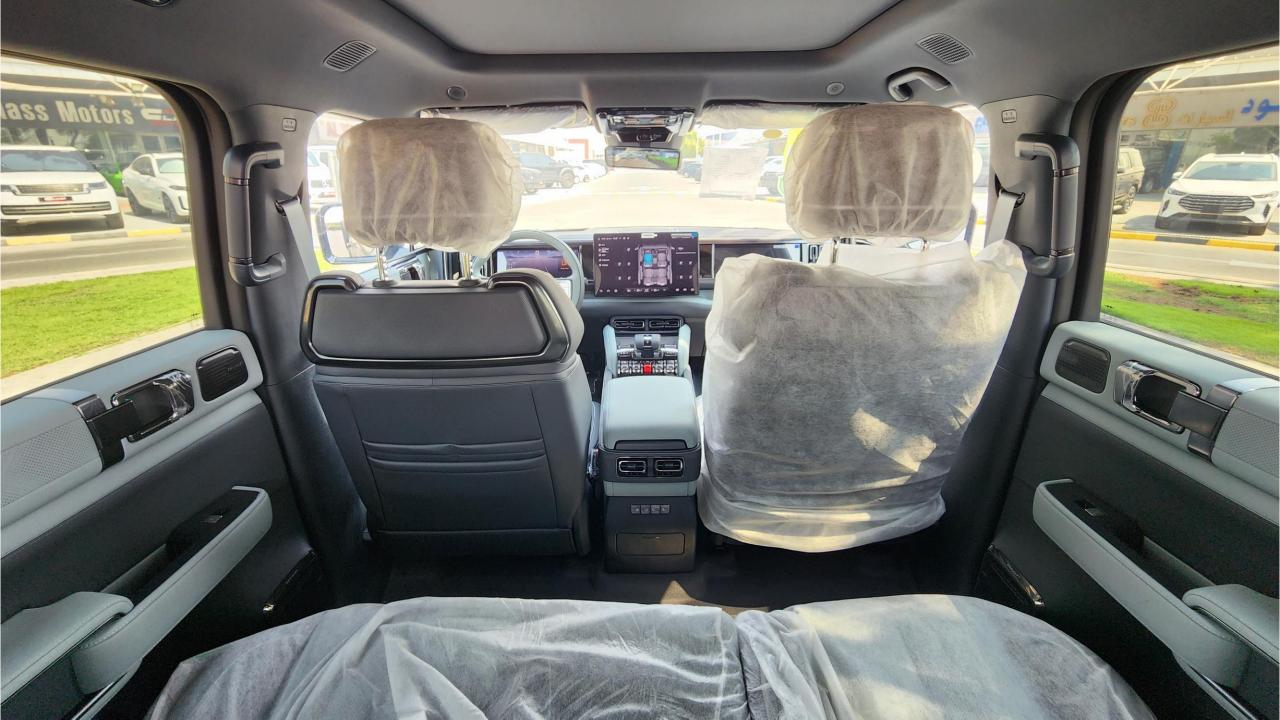

## **FEATURES**

- Heated & Ventilated Seats with Massage
- Devialet Sound System
- Heated Steering Wheel
- Panoramic Roof with Power Sunroof
- 50-inch Head-Up Display
- Adaptive Cruise Control with Radar
- 360 Camera with Parking Sensors with Auto Park
- Lane Keep Assist, Lane Change
- Bluetooth Phone Set
- Tire Pressure Monitoring System
- Passenger Screen, Fridge, Child Lock
- 3 Perfume with Air Purifier
- Interior Ambient Lighting
- (2) 50W Wireless Phone Charging Pads
- Electric Side Steps, Roof Rails
- Digital Mirror