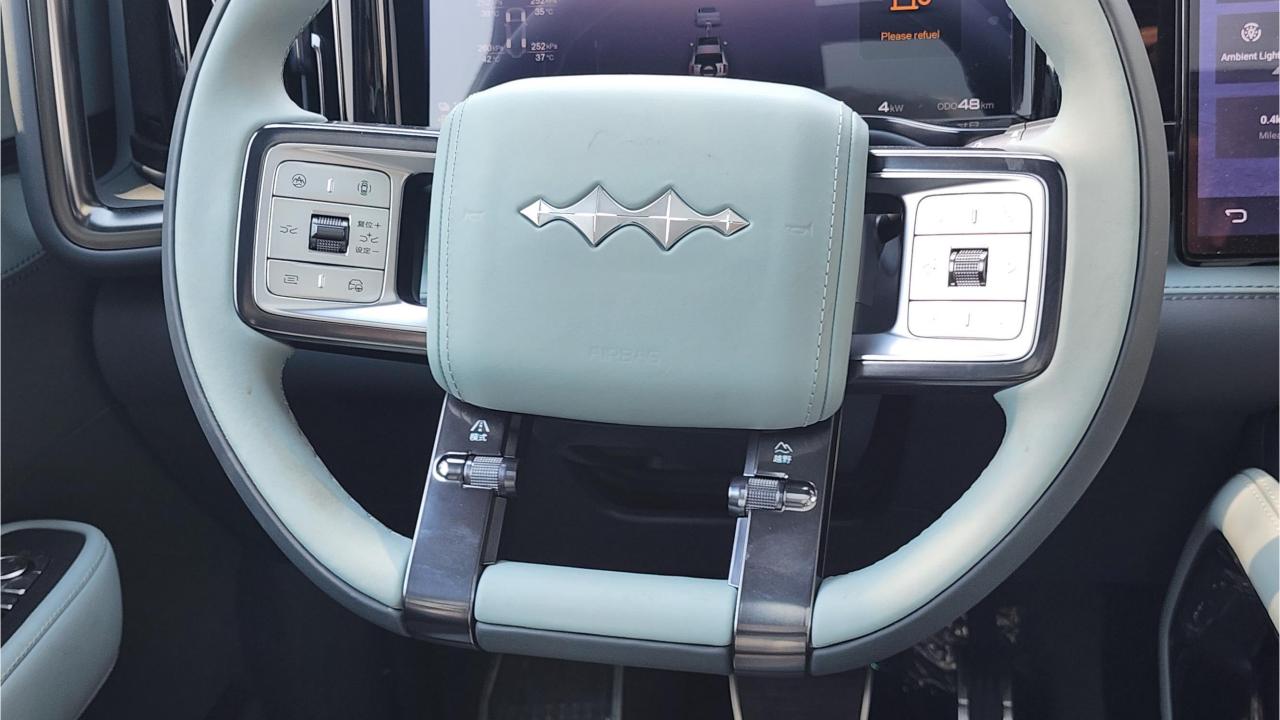

## **FEATURES**

- Heated & Ventilated Seats with Massage
- Devialet Sound System
- Heated Steering Wheel
- Panoramic Roof with Power Sunroof
- 50-inch Head-Up Display
- Adaptive Cruise Control with Radar
- 360 Camera with Parking Sensors with Auto Park
- Lane Keep Assist, Lane Change
- Bluetooth Phone Set
- Tire Pressure Monitoring System
- Passenger Screen, Fridge, Child Lock
- 3 Perfume with Air Purifier
- Interior Ambient Lighting
- (2) 50W Wireless Phone Charging Pads
- Electric Side Steps, Roof Rails
- Digital Mirror