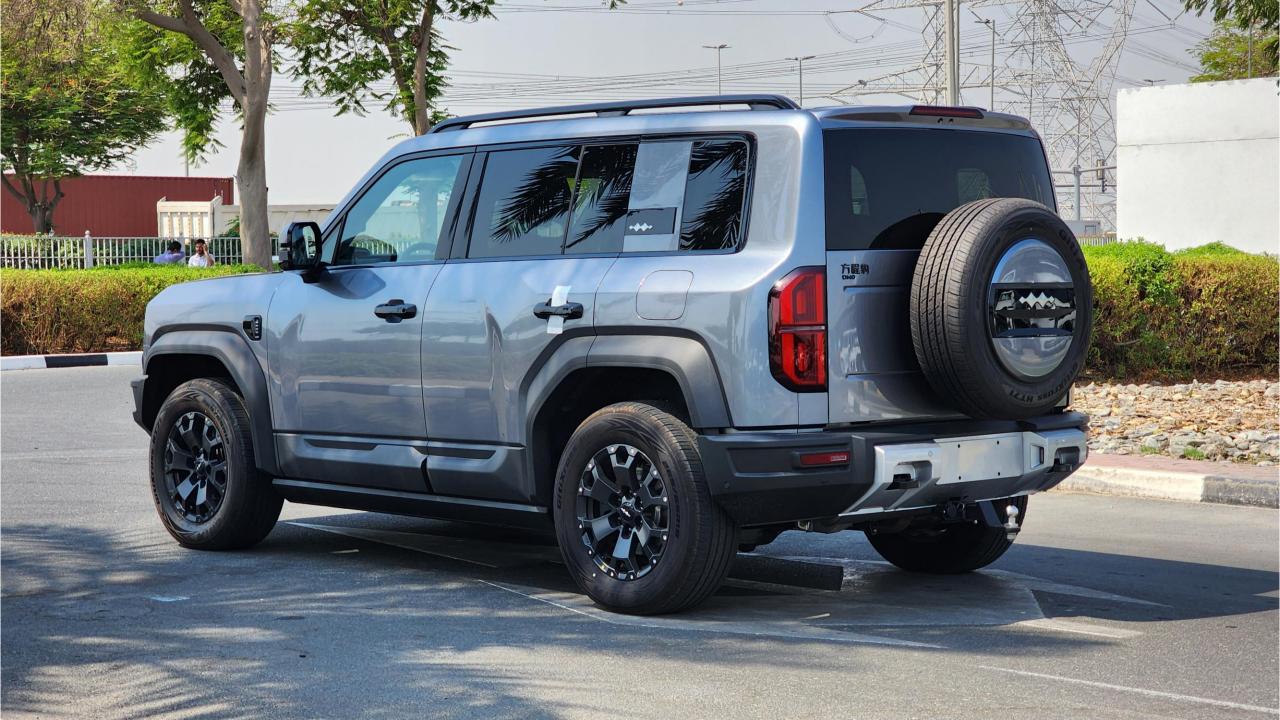

## 2024 BYD LEOPARD 5

## PERFORMANCE

- 5-Seater SUV Plug-In Hybrid 4x4
- 1,200 km Range Combined
- 1.5L Turbocharged 4-Cylinder Engine
- Dual Motor AWD (200 kW + 250 Kw)
- 680 Horsepower. 760 Nm Torque
- DC Fast Charging Time 15 minutes (125km)
- 0-100 km/h in 4.8 seconds
- 18-inch Rims, Giti Tires
- Front & Rear Differential Lock, 4Low
- Sport+ Mode & Off-Road Modes, Wading Mode
- Hydraulic Suspension