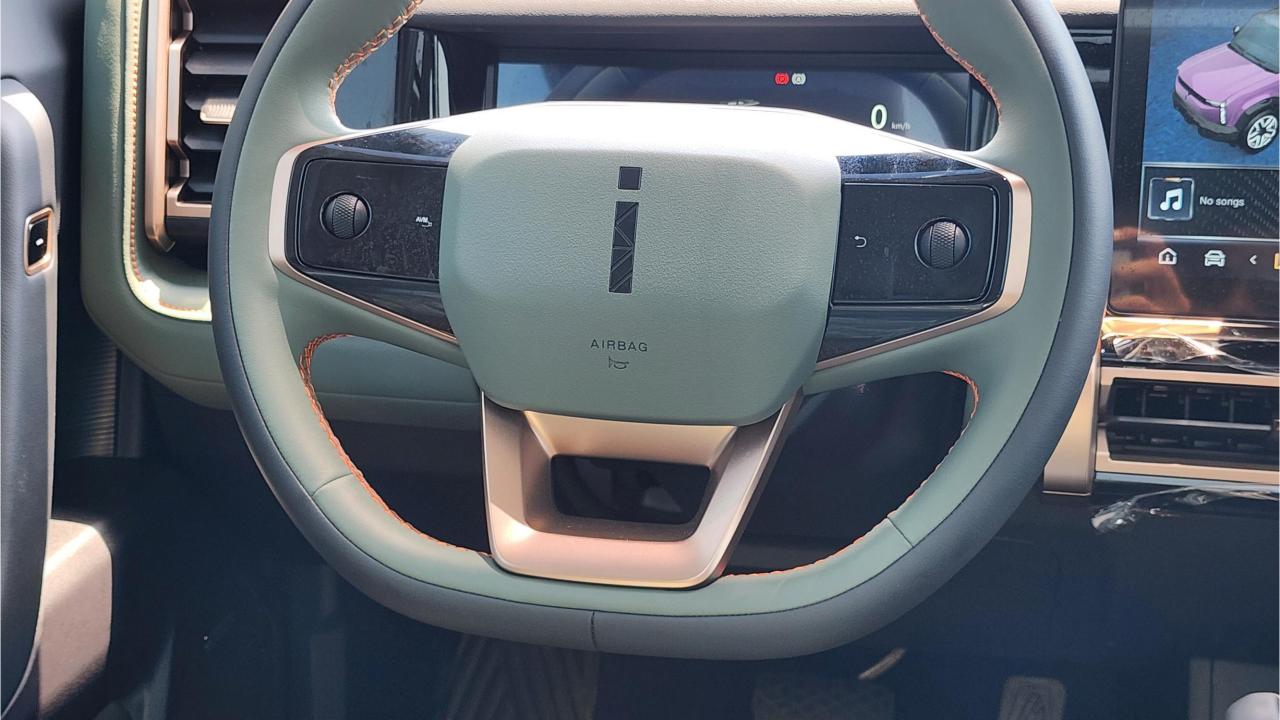

## **FEATURES**

- Fast Charge 60 kw 30-80% in 30 mins
- Electronic Parking Brake, Tire Pressure Monitor Automatic Driving Lock, ABS Anti-Lock Braking
- TCS Traction Control, ESP Body Stability Control
- 360 Camera Panoramic Image, Forward Radar
- Adaptive Cruise Control, ePedal Energy Recovery
- 4 Drive Modes Eco, Standard, Sports, Snow
- 50W Wireless Phone Charging Pad
- Bluetooth Phone Set
- Heated Seats, Ambient Lighting
- 15.6-Inch Central Control Screen
- 9.2-Inch Full LCD Instrument Panel
- USB + Type-C Multi-media/Charging Interface
- Rain Sensing Front Wiper
- Dual Zone Climate Control