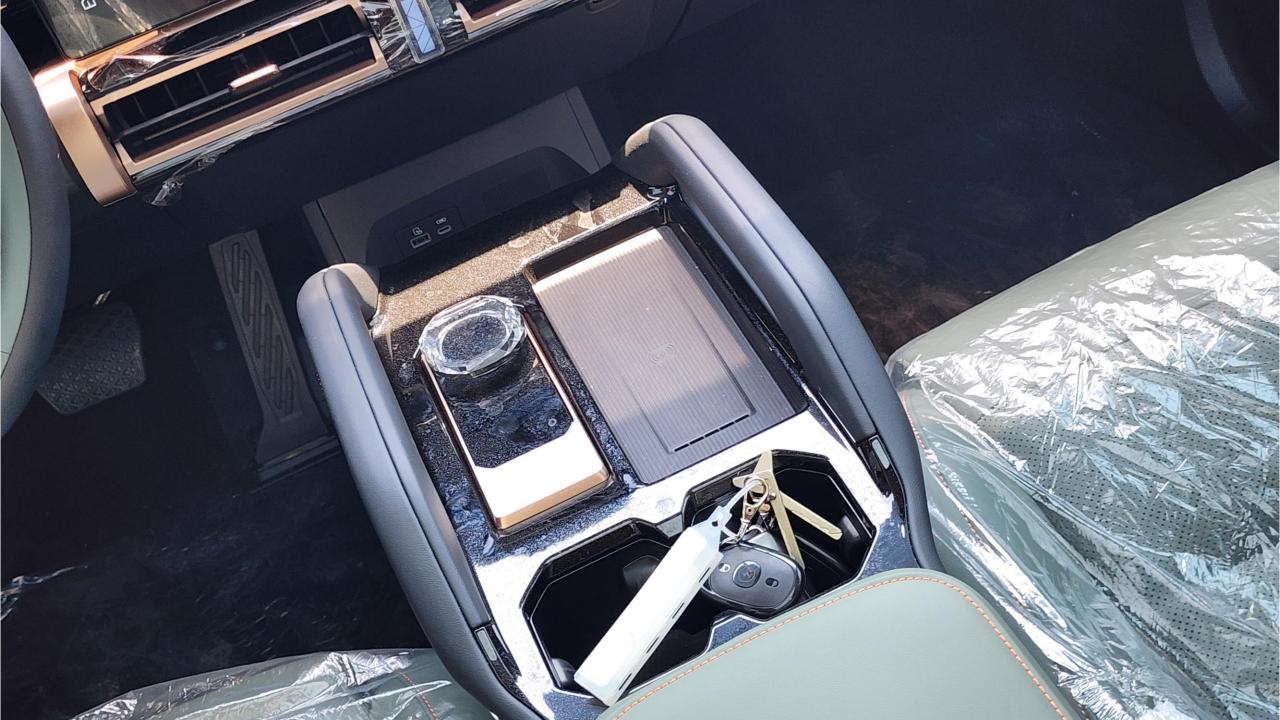

## **FEATURES**

- Fast Charge 60 kw 30-80% in 30 mins
- Electronic Parking Brake, Tire Pressure Monitor Automatic Driving Lock, ABS Anti-Lock Braking
- TCS Traction Control, ESP Body Stability Control
- 360 Camera Panoramic Image, Forward Radar
- Adaptive Cruise Control, ePedal Energy Recovery
- 4 Drive Modes Eco, Standard, Sports, Snow
- 50W Wireless Phone Charging Pad
- Bluetooth Phone Set
- Heated Seats, Ambient Lighting
- 15.6-Inch Central Control Screen
- 9.2-Inch Full LCD Instrument Panel
- USB + Type-C Multi-media/Charging Interface
- Rain Sensing Front Wiper
- Dual Zone Climate Control