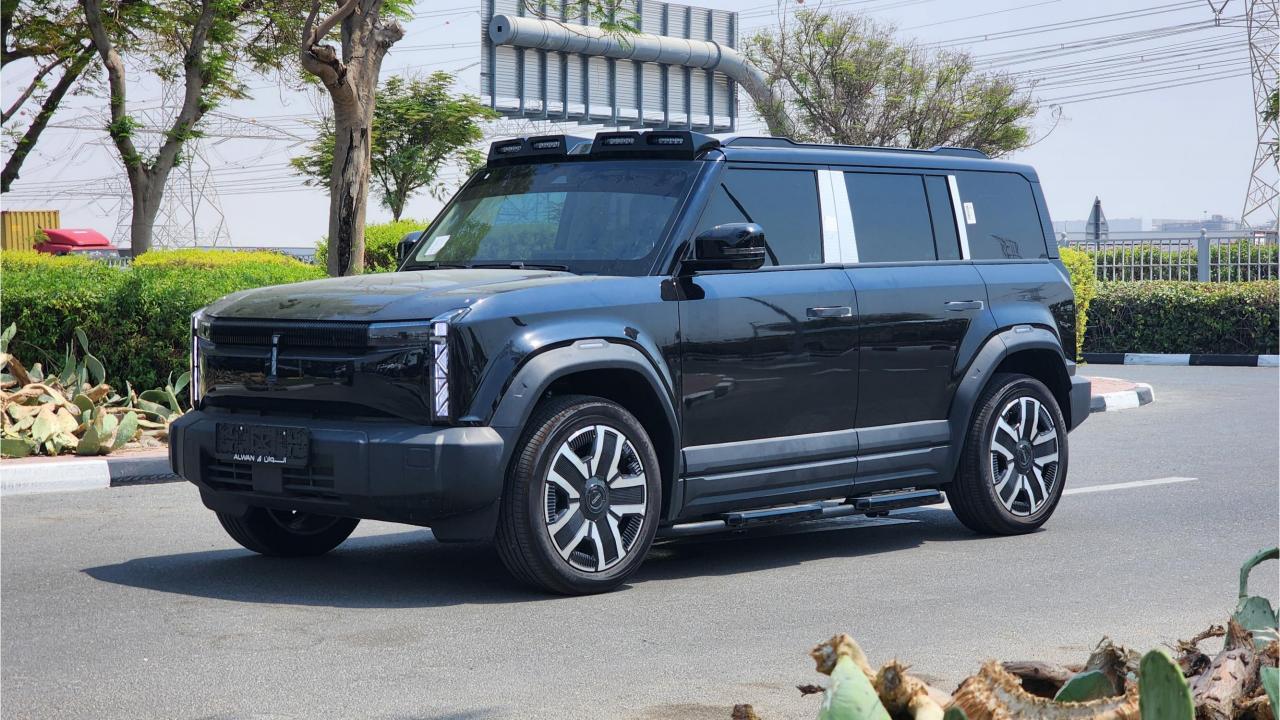

## 2024 iCAR EQ3 iWD

## PERFORMANCE

- 5-Seater Brand New Fully-Electric Crossover
- Dual Motor Front & Rear AWD
- 501 Km Range
- 250 Horsepower
- Lithium Iron Phosphate Battery CATL
- Liquid Cooling Battery
- 16.5 kWh/100 km Power Consumption
- Fixed Gear Ratio
- Front Suspension McPherson Independence
- Rear Suspension H-Arm Multi-Link Independent
- Electric Power Assist
- 19-Inch Rims