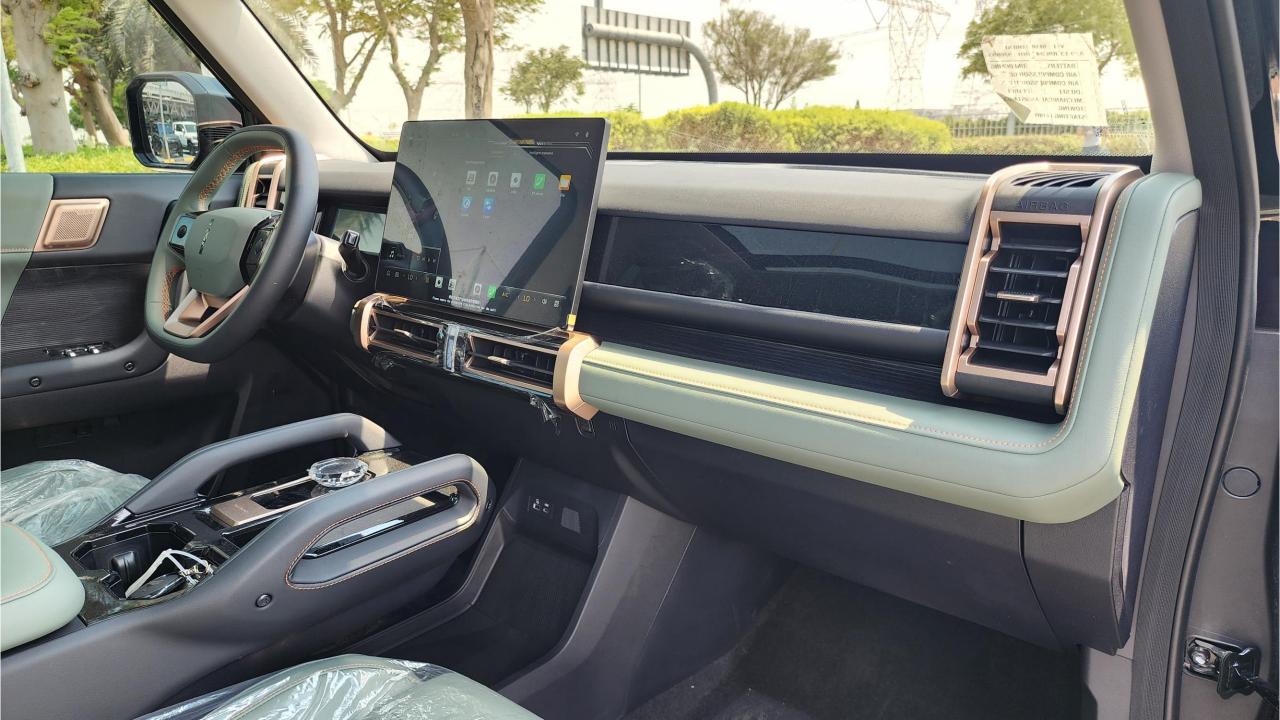

## **FEATURES**

- Fast Charge 60 kw 30-80% in 30 mins
- Electronic Parking Brake, Tire Pressure Monitor Automatic Driving Lock, ABS Anti-Lock Braking
- TCS Traction Control, ESP Body Stability Control
- 360 Camera Panoramic Image, Forward Radar
- Adaptive Cruise Control, ePedal Energy Recovery
- 4 Drive Modes Eco, Standard, Sports, Snow
- 50W Wireless Phone Charging Pad
- Bluetooth Phone Set
- Heated Seats, Ambient Lighting
- 15.6-Inch Central Control Screen
- 9.2-Inch Full LCD Instrument Panel
- USB + Type-C Multi-media/Charging Interface
- Rain Sensing Front Wiper
- Dual Zone Climate Control