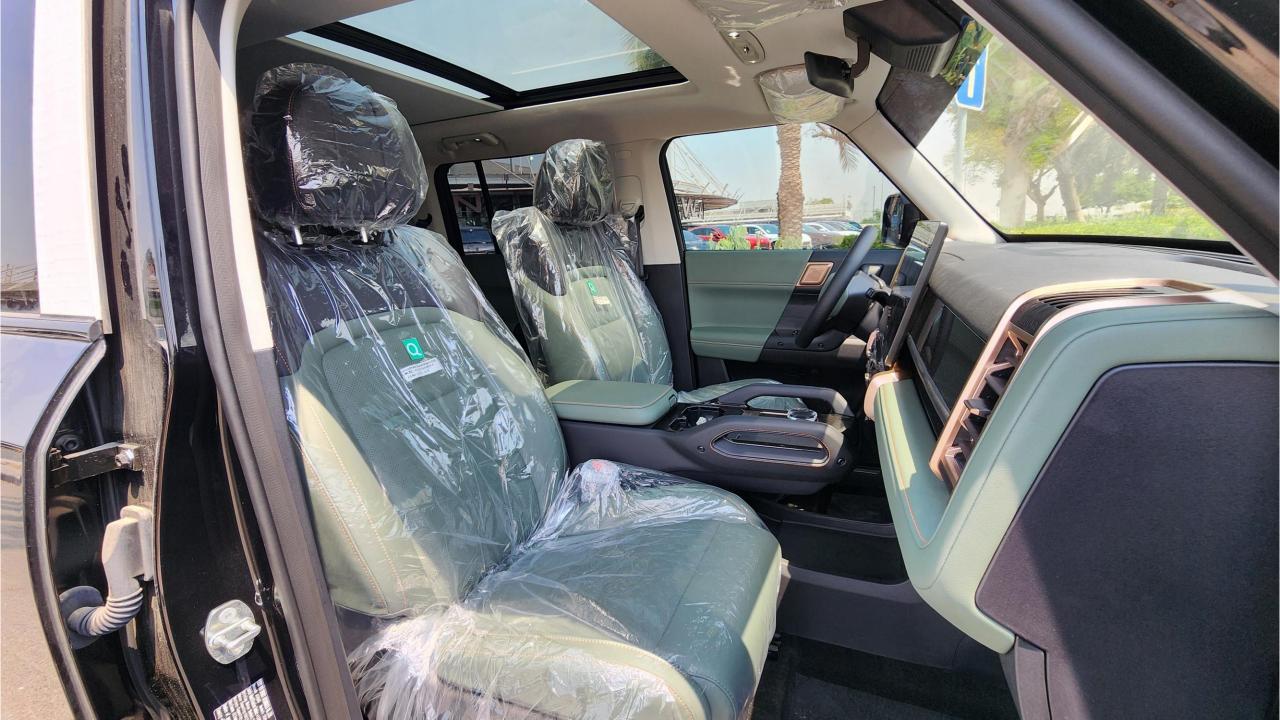

## **FEATURES**

- Fast Charge 60 kw 30-80% in 30 mins
- Electronic Parking Brake, Tire Pressure Monitor Automatic Driving Lock, ABS Anti-Lock Braking
- TCS Traction Control, ESP Body Stability Control
- 360 Camera Panoramic Image, Forward Radar
- Adaptive Cruise Control, ePedal Energy Recovery
- 4 Drive Modes Eco, Standard, Sports, Snow
- 50W Wireless Phone Charging Pad
- Bluetooth Phone Set
- Heated Seats, Ambient Lighting
- 15.6-Inch Central Control Screen
- 9.2-Inch Full LCD Instrument Panel
- USB + Type-C Multi-media/Charging Interface
- Rain Sensing Front Wiper
- Dual Zone Climate Control