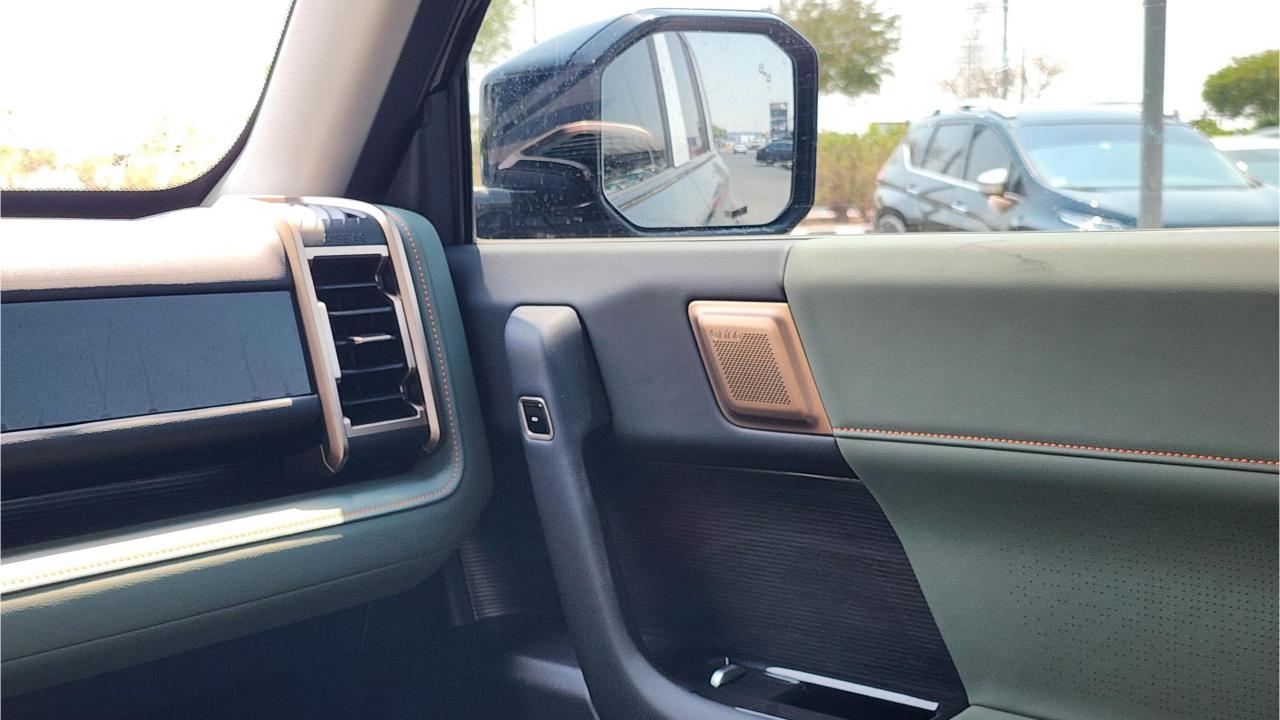

## **FEATURES**

- Fast Charge 60 kw 30-80% in 30 mins
- Electronic Parking Brake, Tire Pressure Monitor Automatic Driving Lock, ABS Anti-Lock Braking
- TCS Traction Control, ESP Body Stability Control
- 360 Camera Panoramic Image, Forward Radar
- Adaptive Cruise Control, ePedal Energy Recovery
- 4 Drive Modes Eco, Standard, Sports, Snow
- 50W Wireless Phone Charging Pad
- Bluetooth Phone Set
- Heated Seats, Ambient Lighting
- 15.6-Inch Central Control Screen
- 9.2-Inch Full LCD Instrument Panel
- USB + Type-C Multi-media/Charging Interface
- Rain Sensing Front Wiper
- Dual Zone Climate Control