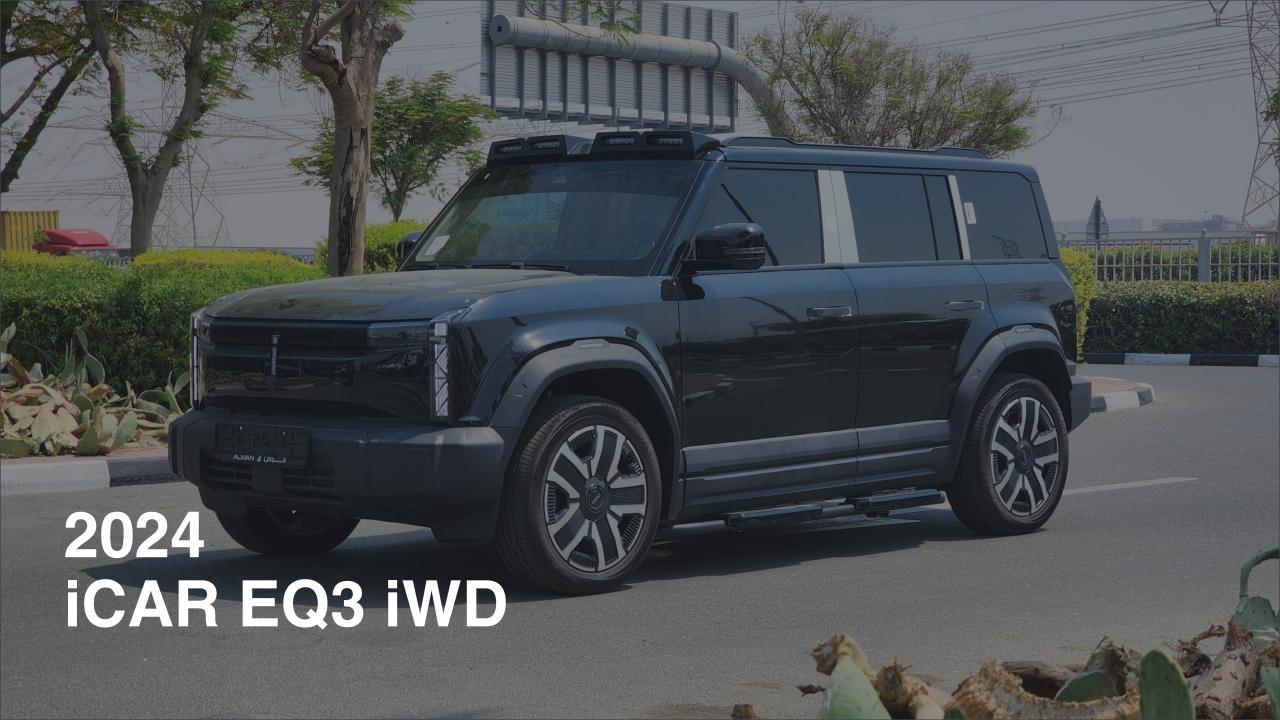

## 2024 iCAR EQ3 iWD

## PERFORMANCE

- 5-Seater Brand New Fully-Electric Crossover
- Dual Motor Front & Rear AWD
- 501 Km Range
- 250 Horsepower
- Lithium Iron Phosphate Battery CATL
- Liquid Cooling Battery
- 16.5 kWh/100 km Power Consumption
- Fixed Gear Ratio
- Front Suspension McPherson Independence
- Rear Suspension H-Arm Multi-Link Independent
- Electric Power Assist
- 19-Inch Rims