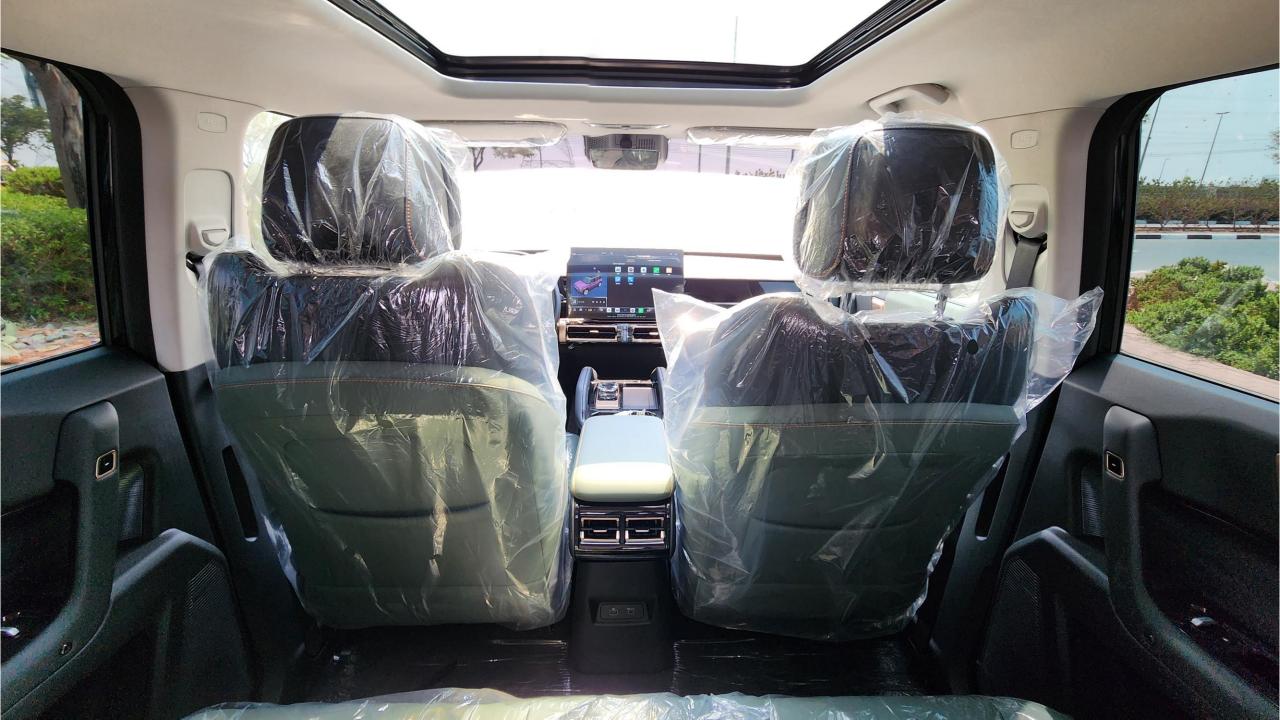

## **FEATURES**

- Fast Charge 60 kw 30-80% in 30 mins
- Electronic Parking Brake, Tire Pressure Monitor Automatic Driving Lock, ABS Anti-Lock Braking
- TCS Traction Control, ESP Body Stability Control
- 360 Camera Panoramic Image, Forward Radar
- Adaptive Cruise Control, ePedal Energy Recovery
- 4 Drive Modes Eco, Standard, Sports, Snow
- 50W Wireless Phone Charging Pad
- Bluetooth Phone Set
- Heated Seats, Ambient Lighting
- 15.6-Inch Central Control Screen
- 9.2-Inch Full LCD Instrument Panel
- USB + Type-C Multi-media/Charging Interface
- Rain Sensing Front Wiper
- Dual Zone Climate Control