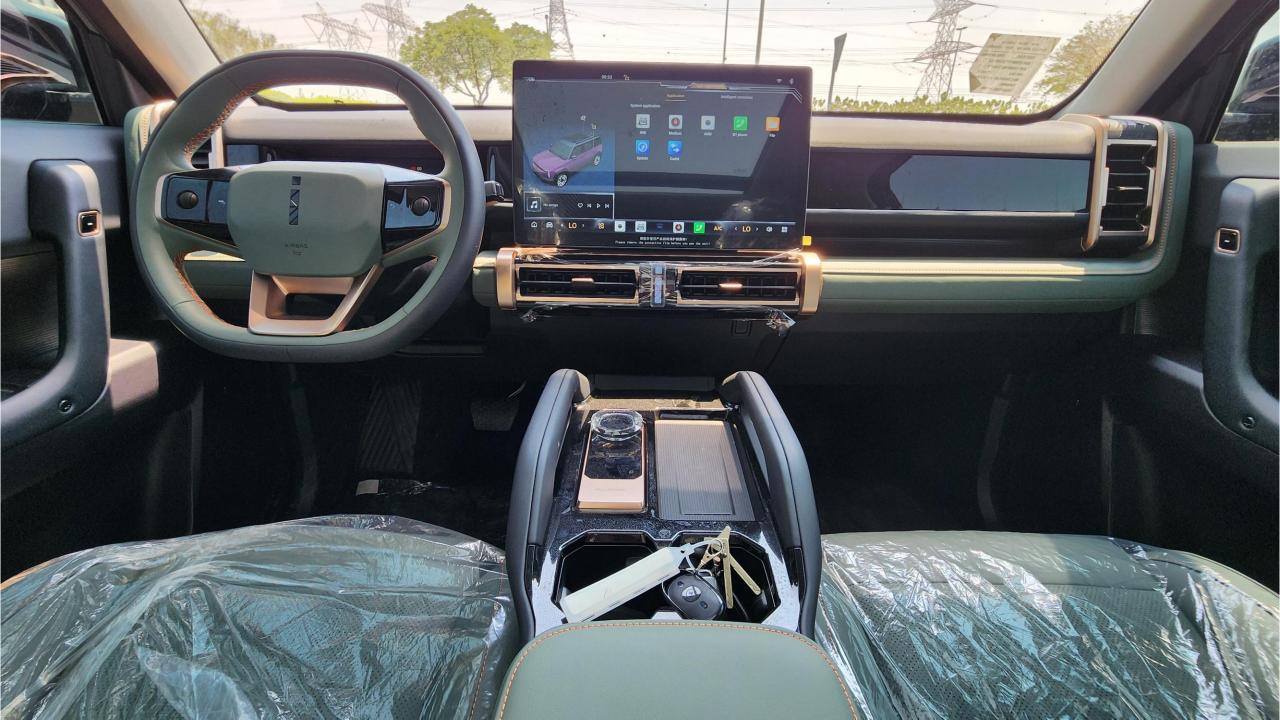

## **FEATURES**

- Fast Charge 60 kw 30-80% in 30 mins
- Electronic Parking Brake, Tire Pressure Monitor Automatic Driving Lock, ABS Anti-Lock Braking
- TCS Traction Control, ESP Body Stability Control
- 360 Camera Panoramic Image, Forward Radar
- Adaptive Cruise Control, ePedal Energy Recovery
- 4 Drive Modes Eco, Standard, Sports, Snow
- 50W Wireless Phone Charging Pad
- Bluetooth Phone Set
- Heated Seats, Ambient Lighting
- 15.6-Inch Central Control Screen
- 9.2-Inch Full LCD Instrument Panel
- USB + Type-C Multi-media/Charging Interface
- Rain Sensing Front Wiper
- Dual Zone Climate Control