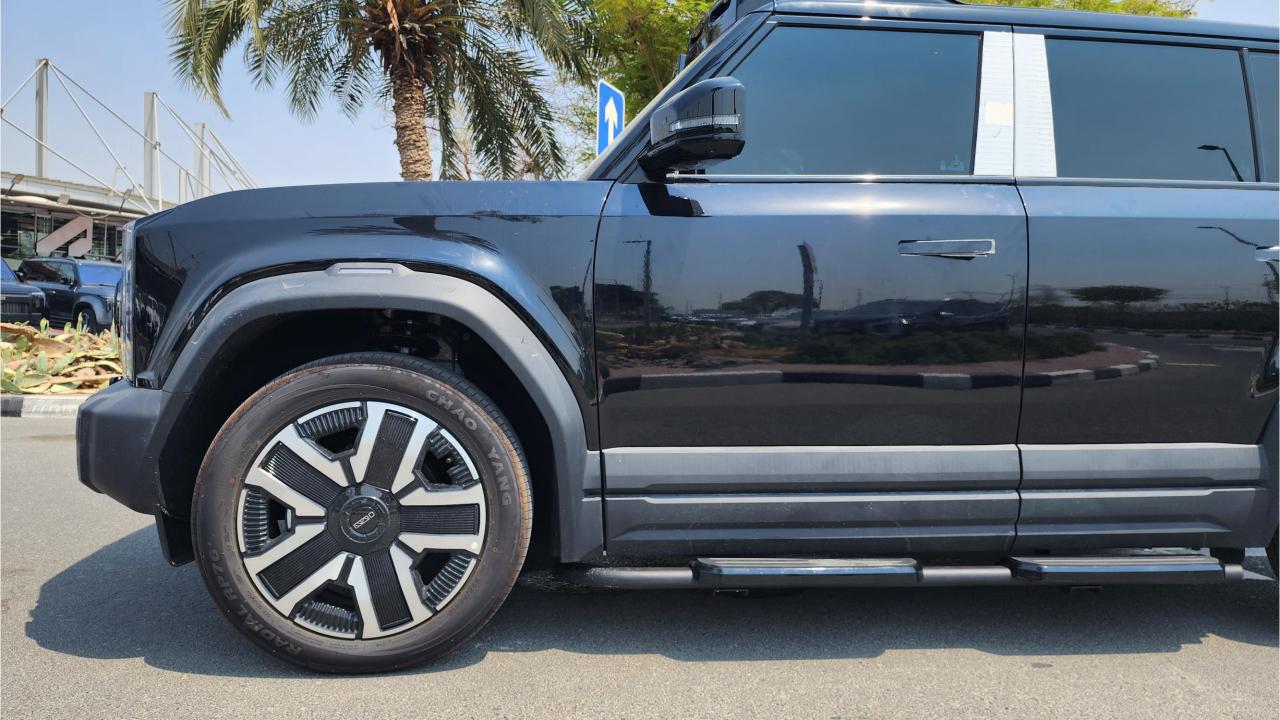

## PERFORMANCE

- 5-Seater Brand New Fully-Electric Crossover
- Dual Motor Front & Rear AWD
- 501 Km Range
- 250 Horsepower
- Lithium Iron Phosphate Battery CATL
- Liquid Cooling Battery
- 16.5 kWh/100 km Power Consumption
- Fixed Gear Ratio
- Front Suspension McPherson Independence
- Rear Suspension H-Arm Multi-Link Independent
- Electric Power Assist
- 19-Inch Rims