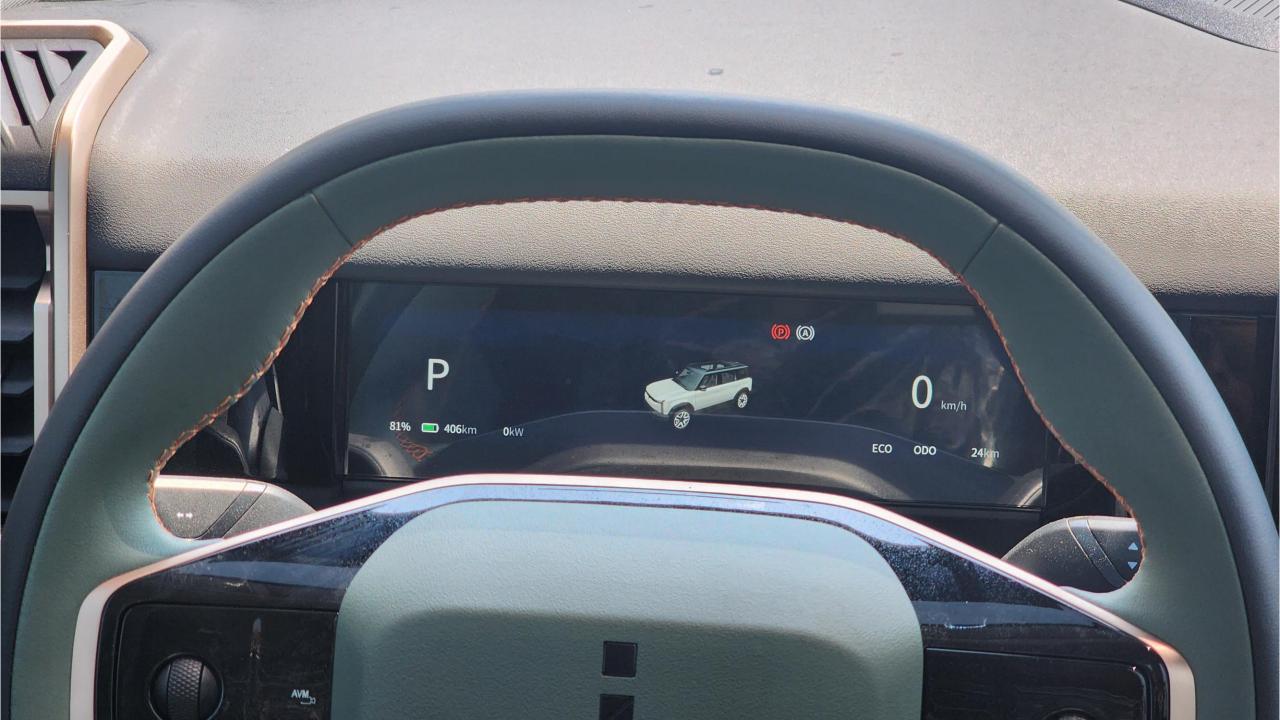

## **FEATURES**

- Fast Charge 60 kw 30-80% in 30 mins
- Electronic Parking Brake, Tire Pressure Monitor Automatic Driving Lock, ABS Anti-Lock Braking
- TCS Traction Control, ESP Body Stability Control
- 360 Camera Panoramic Image, Forward Radar
- Adaptive Cruise Control, ePedal Energy Recovery
- 4 Drive Modes Eco, Standard, Sports, Snow
- 50W Wireless Phone Charging Pad
- Bluetooth Phone Set
- Heated Seats, Ambient Lighting
- 15.6-Inch Central Control Screen
- 9.2-Inch Full LCD Instrument Panel
- USB + Type-C Multi-media/Charging Interface
- Rain Sensing Front Wiper
- Dual Zone Climate Control