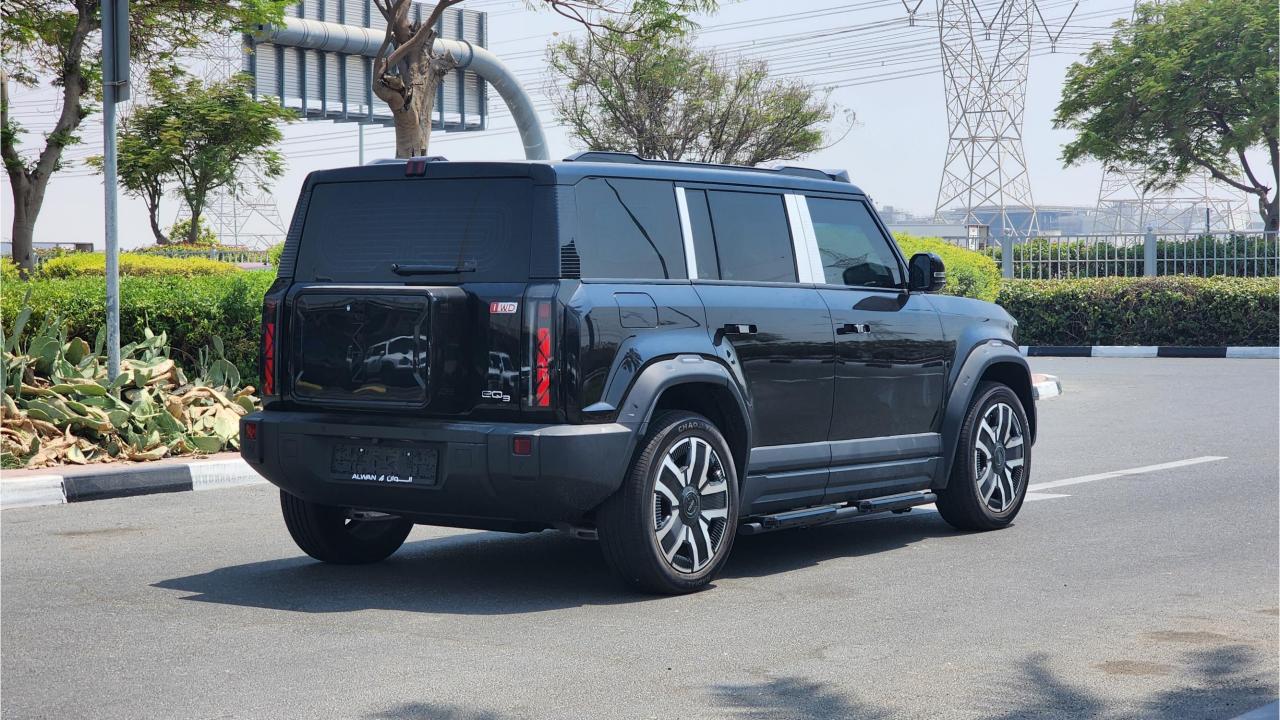

## 2024 iCAR EQ3 iWD

## PERFORMANCE

- 5-Seater Brand New Fully-Electric Crossover
- Dual Motor Front & Rear AWD
- 501 Km Range
- 250 Horsepower
- Lithium Iron Phosphate Battery CATL
- Liquid Cooling Battery
- 16.5 kWh/100 km Power Consumption
- Fixed Gear Ratio
- Front Suspension McPherson Independence
- Rear Suspension H-Arm Multi-Link Independent
- Electric Power Assist
- 19-Inch Rims