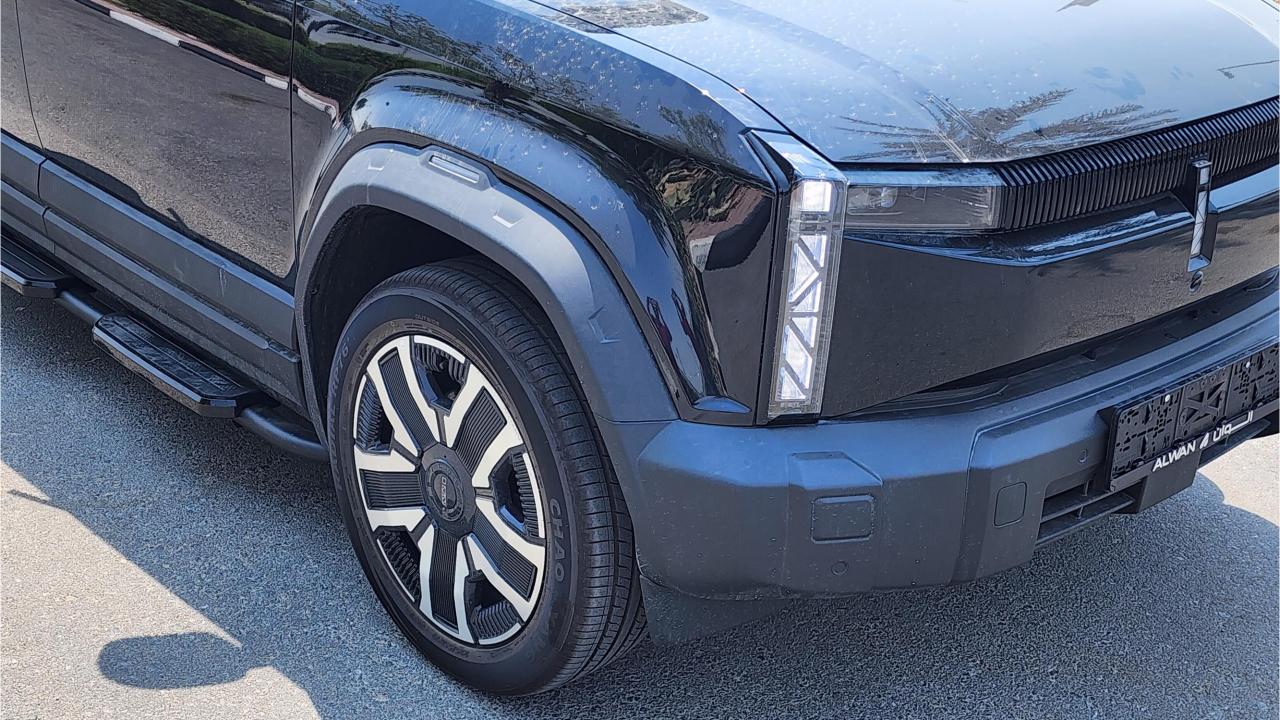

## PERFORMANCE

- 5-Seater Brand New Fully-Electric Crossover
- Dual Motor Front & Rear AWD
- 501 Km Range
- 250 Horsepower
- Lithium Iron Phosphate Battery CATL
- Liquid Cooling Battery
- 16.5 kWh/100 km Power Consumption
- Fixed Gear Ratio
- Front Suspension McPherson Independence
- Rear Suspension H-Arm Multi-Link Independent
- Electric Power Assist
- 19-Inch Rims

## **FEATURES**

- Fast Charge 60 kw 30-80% in 30 mins
- Electronic Parking Brake, Tire Pressure Monitor Automatic Driving Lock, ABS Anti-Lock Braking
- TCS Traction Control, ESP Body Stability Control
- 360 Camera Panoramic Image, Forward Radar
- Adaptive Cruise Control, ePedal Energy Recovery
- 4 Drive Modes Eco, Standard, Sports, Snow
- 50W Wireless Phone Charging Pad
- Bluetooth Phone Set
- Heated Seats, Ambient Lighting
- 15.6-Inch Central Control Screen
- 9.2-Inch Full LCD Instrument Panel
- USB + Type-C Multi-media/Charging Interface
- Rain Sensing Front Wiper
- Dual Zone Climate Control