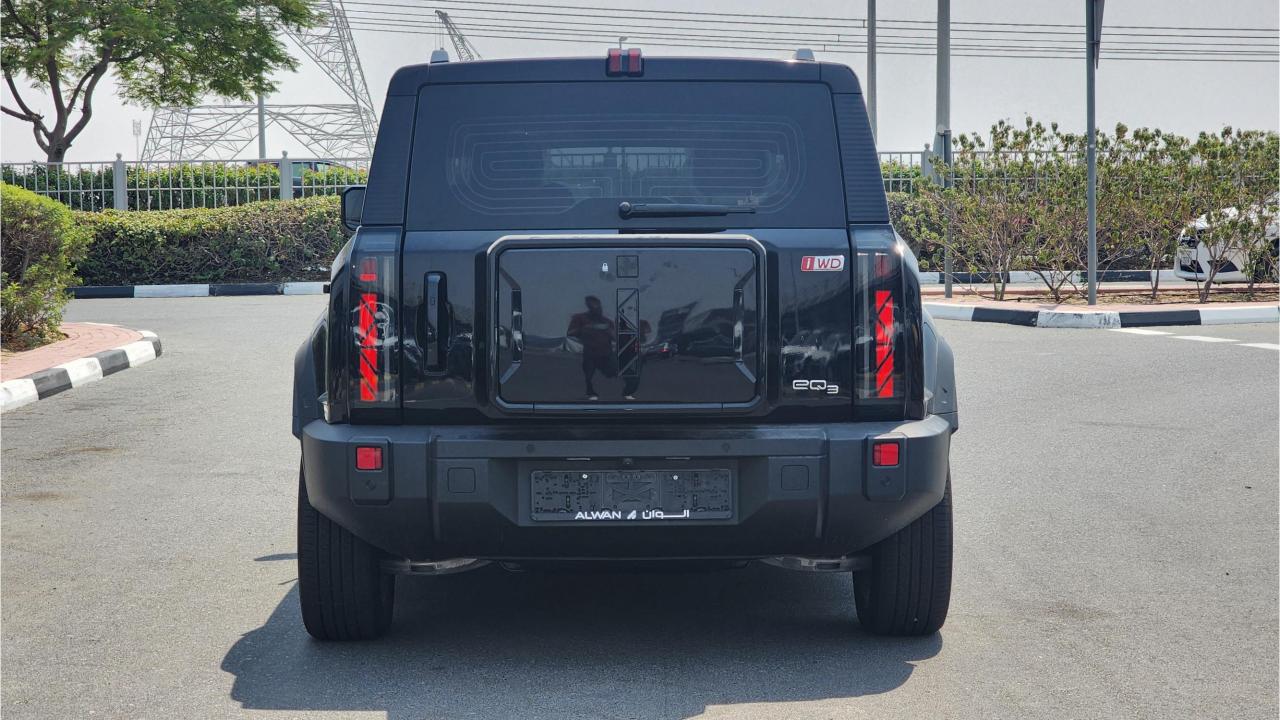

## 2024 iCAR EQ3 iWD

## PERFORMANCE

- 5-Seater Brand New Fully-Electric Crossover
- Dual Motor Front & Rear AWD
- 501 Km Range
- 250 Horsepower
- Lithium Iron Phosphate Battery CATL
- Liquid Cooling Battery
- 16.5 kWh/100 km Power Consumption
- Fixed Gear Ratio
- Front Suspension McPherson Independence
- Rear Suspension H-Arm Multi-Link Independent
- Electric Power Assist
- 19-Inch Rims