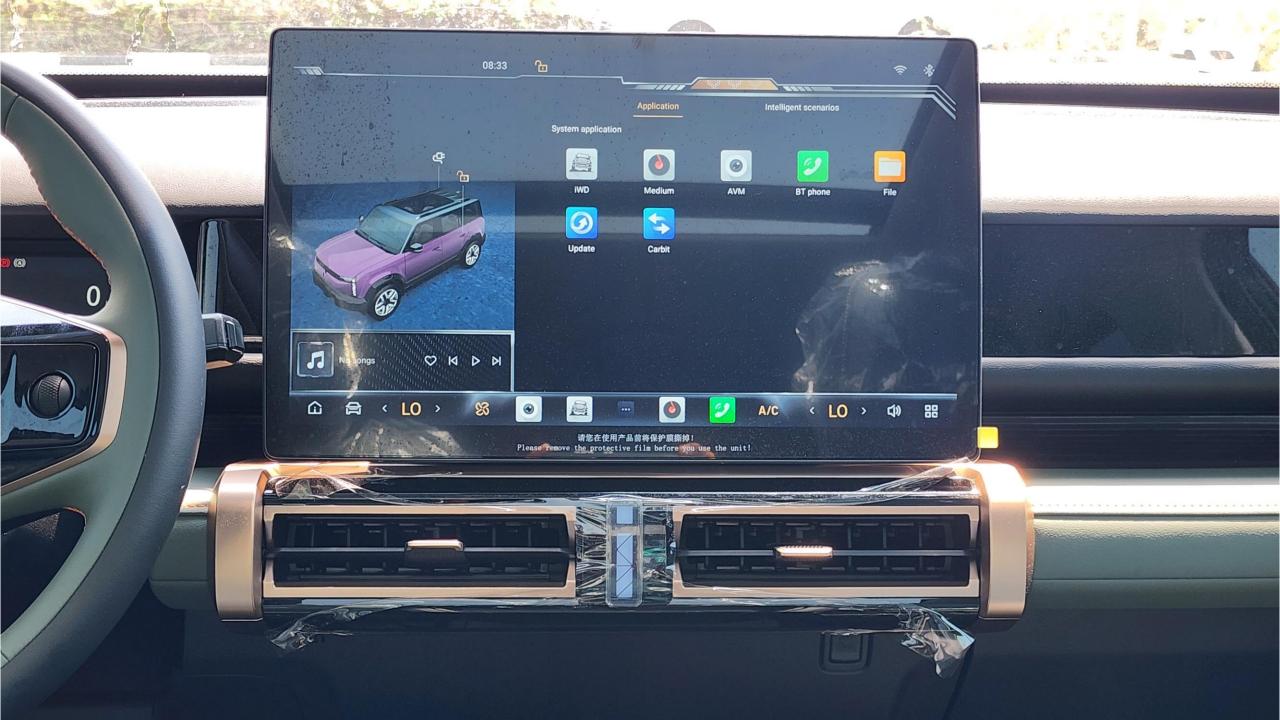

## **FEATURES**

- Fast Charge 60 kw 30-80% in 30 mins
- Electronic Parking Brake, Tire Pressure Monitor Automatic Driving Lock, ABS Anti-Lock Braking
- TCS Traction Control, ESP Body Stability Control
- 360 Camera Panoramic Image, Forward Radar
- Adaptive Cruise Control, ePedal Energy Recovery
- 4 Drive Modes Eco, Standard, Sports, Snow
- 50W Wireless Phone Charging Pad
- Bluetooth Phone Set
- Heated Seats, Ambient Lighting
- 15.6-Inch Central Control Screen
- 9.2-Inch Full LCD Instrument Panel
- USB + Type-C Multi-media/Charging Interface
- Rain Sensing Front Wiper
- Dual Zone Climate Control