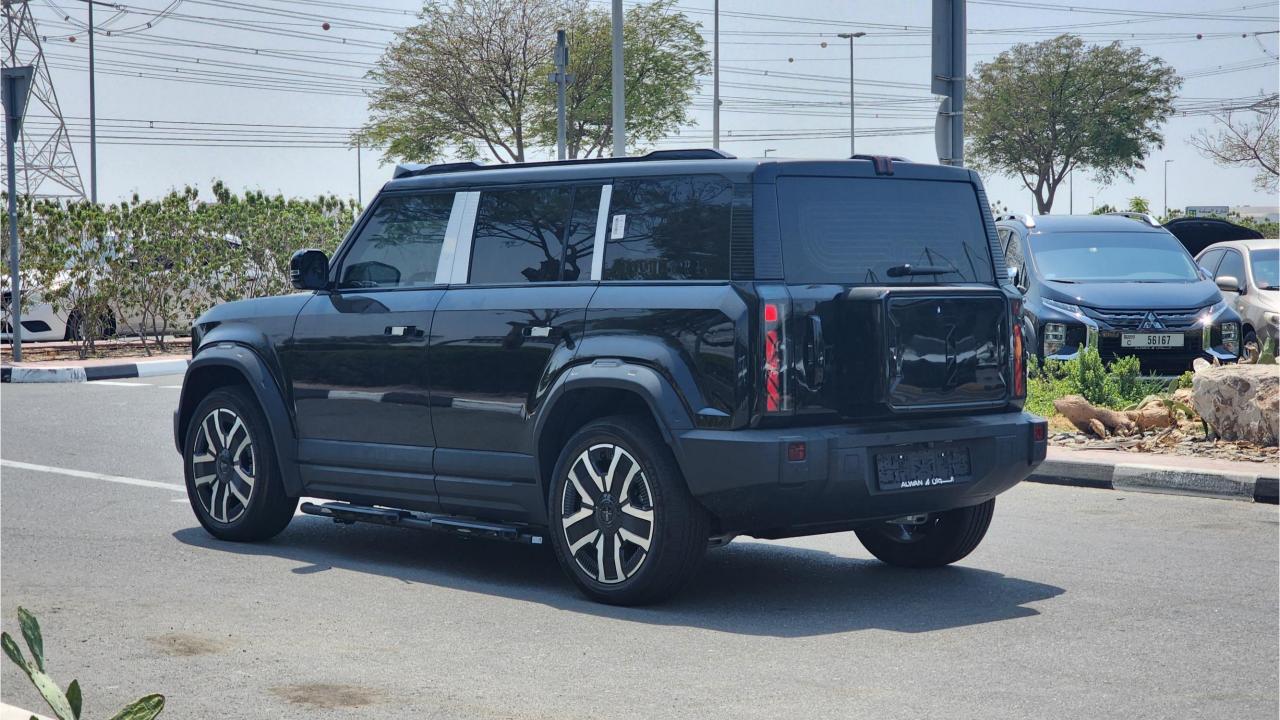

## 2024 iCAR EQ3 iWD

## PERFORMANCE

- 5-Seater Brand New Fully-Electric Crossover
- Dual Motor Front & Rear AWD
- 501 Km Range
- 250 Horsepower
- Lithium Iron Phosphate Battery CATL
- Liquid Cooling Battery
- 16.5 kWh/100 km Power Consumption
- Fixed Gear Ratio
- Front Suspension McPherson Independence
- Rear Suspension H-Arm Multi-Link Independent
- Electric Power Assist
- 19-Inch Rims