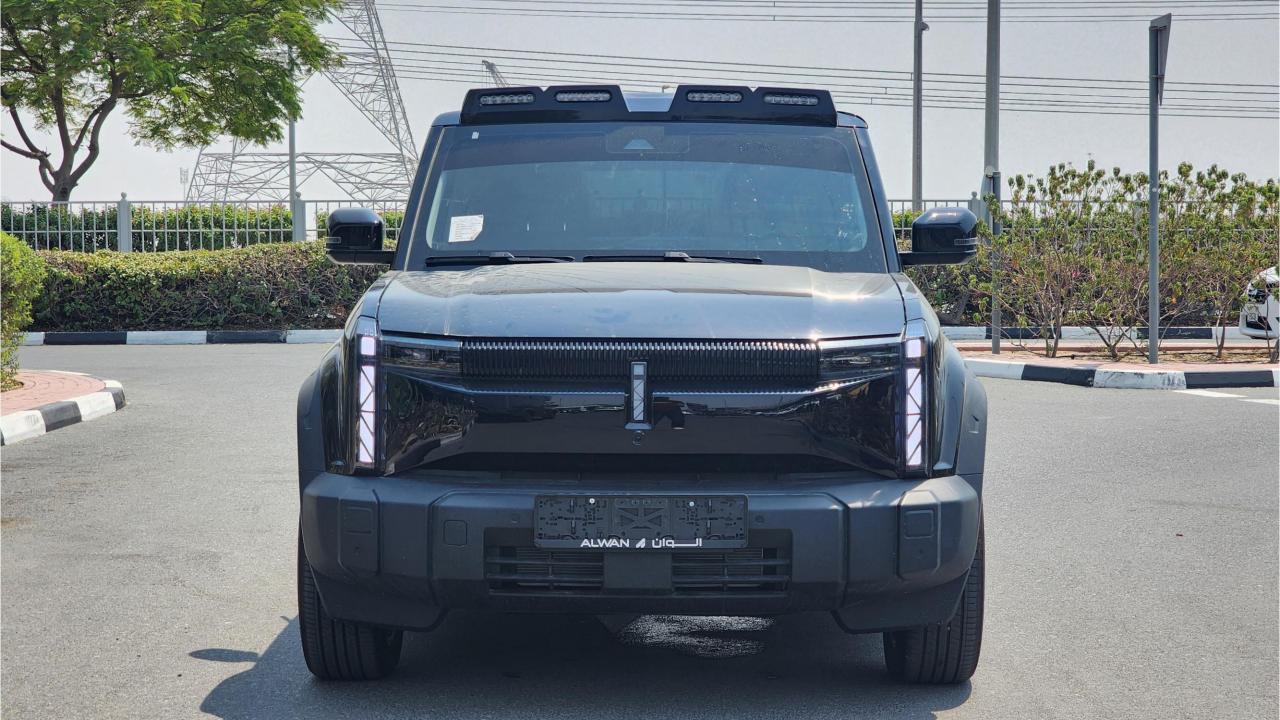

## PERFORMANCE

- 5-Seater Brand New Fully-Electric Crossover
- Dual Motor Front & Rear AWD
- 501 Km Range
- 250 Horsepower
- Lithium Iron Phosphate Battery CATL
- Liquid Cooling Battery
- 16.5 kWh/100 km Power Consumption
- Fixed Gear Ratio
- Front Suspension McPherson Independence
- Rear Suspension H-Arm Multi-Link Independent
- Electric Power Assist
- 19-Inch Rims

## **FEATURES**

- Fast Charge 60 kw 30-80% in 30 mins
- Electronic Parking Brake, Tire Pressure Monitor Automatic Driving Lock, ABS Anti-Lock Braking
- TCS Traction Control, ESP Body Stability Control
- 360 Camera Panoramic Image, Forward Radar
- Adaptive Cruise Control, ePedal Energy Recovery
- 4 Drive Modes Eco, Standard, Sports, Snow
- 50W Wireless Phone Charging Pad
- Bluetooth Phone Set
- Heated Seats, Ambient Lighting
- 15.6-Inch Central Control Screen
- 9.2-Inch Full LCD Instrument Panel
- USB + Type-C Multi-media/Charging Interface
- Rain Sensing Front Wiper
- Dual Zone Climate Control