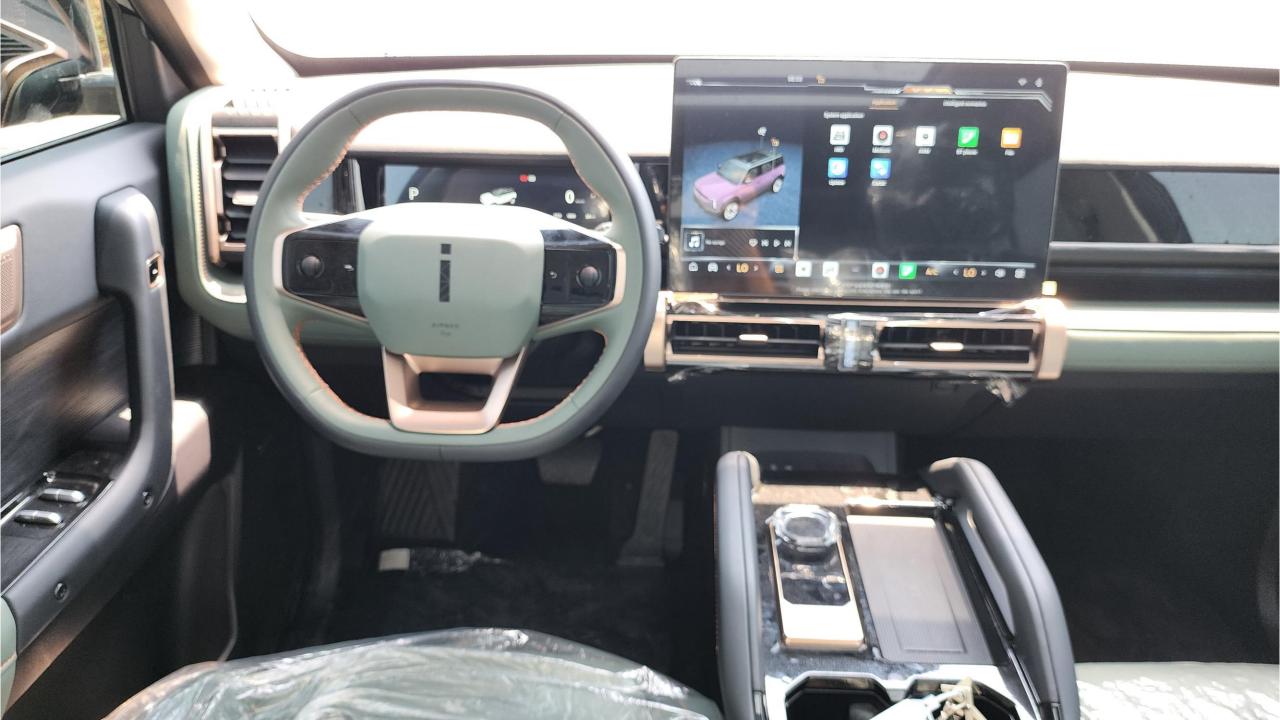

## **FEATURES**

- Fast Charge 60 kw 30-80% in 30 mins
- Electronic Parking Brake, Tire Pressure Monitor Automatic Driving Lock, ABS Anti-Lock Braking
- TCS Traction Control, ESP Body Stability Control
- 360 Camera Panoramic Image, Forward Radar
- Adaptive Cruise Control, ePedal Energy Recovery
- 4 Drive Modes Eco, Standard, Sports, Snow
- 50W Wireless Phone Charging Pad
- Bluetooth Phone Set
- Heated Seats, Ambient Lighting
- 15.6-Inch Central Control Screen
- 9.2-Inch Full LCD Instrument Panel
- USB + Type-C Multi-media/Charging Interface
- Rain Sensing Front Wiper
- Dual Zone Climate Control