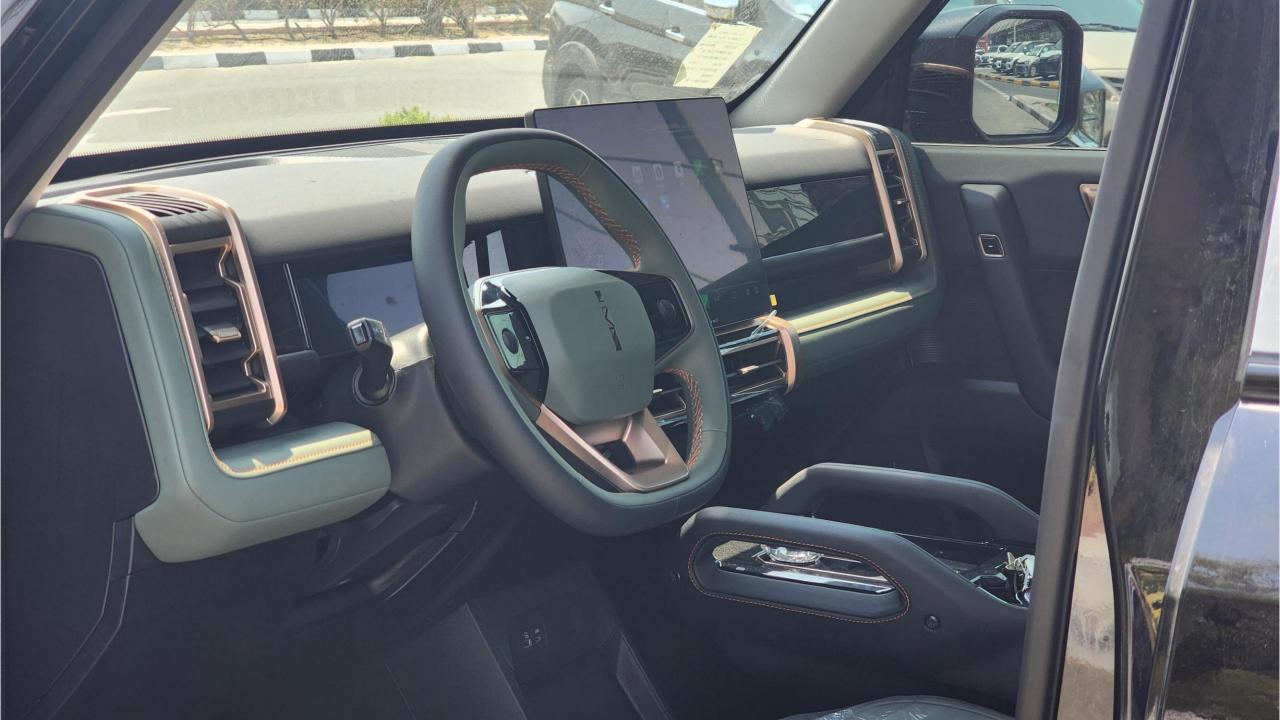

## **FEATURES**

- Fast Charge 60 kw 30-80% in 30 mins
- Electronic Parking Brake, Tire Pressure Monitor Automatic Driving Lock, ABS Anti-Lock Braking
- TCS Traction Control, ESP Body Stability Control
- 360 Camera Panoramic Image, Forward Radar
- Adaptive Cruise Control, ePedal Energy Recovery
- 4 Drive Modes Eco, Standard, Sports, Snow
- 50W Wireless Phone Charging Pad
- Bluetooth Phone Set
- Heated Seats, Ambient Lighting
- 15.6-Inch Central Control Screen
- 9.2-Inch Full LCD Instrument Panel
- USB + Type-C Multi-media/Charging Interface
- Rain Sensing Front Wiper
- Dual Zone Climate Control