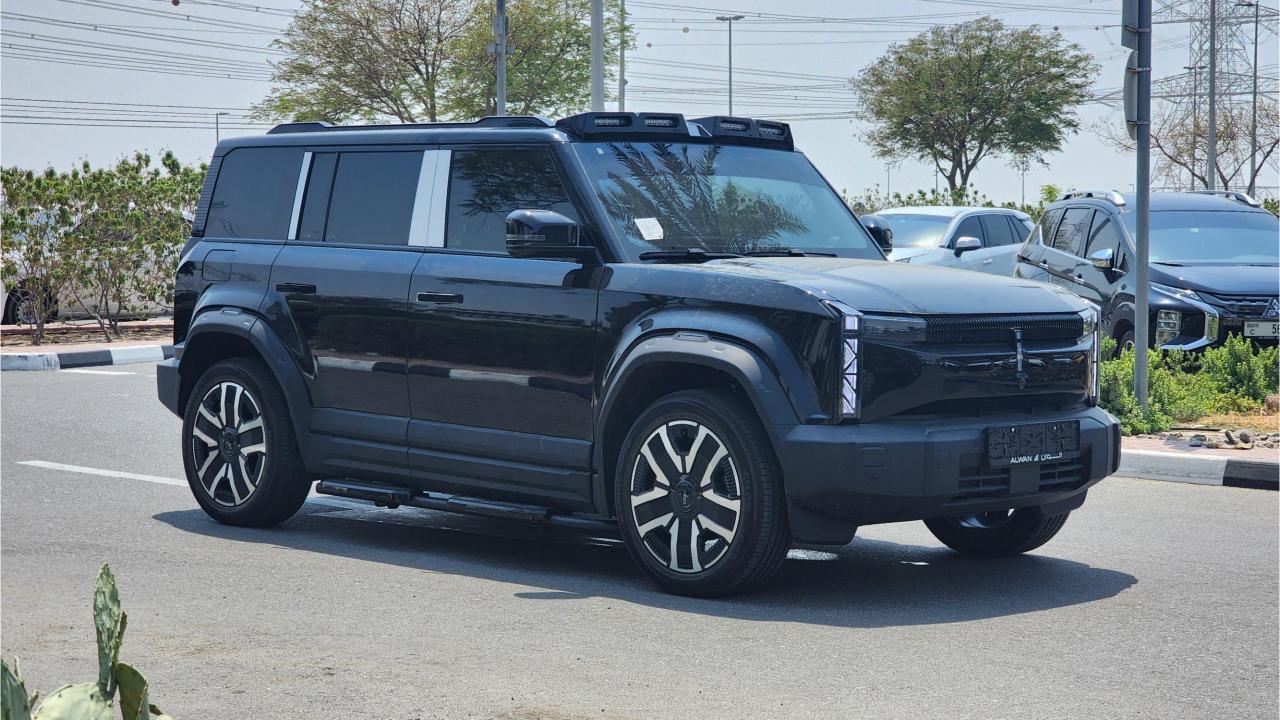

## 2024 iCAR EQ3 iWD

## PERFORMANCE

- 5-Seater Brand New Fully-Electric Crossover
- Dual Motor Front & Rear AWD
- 501 Km Range
- 250 Horsepower
- Lithium Iron Phosphate Battery CATL
- Liquid Cooling Battery
- 16.5 kWh/100 km Power Consumption
- Fixed Gear Ratio
- Front Suspension McPherson Independence
- Rear Suspension H-Arm Multi-Link Independent
- Electric Power Assist
- 19-Inch Rims