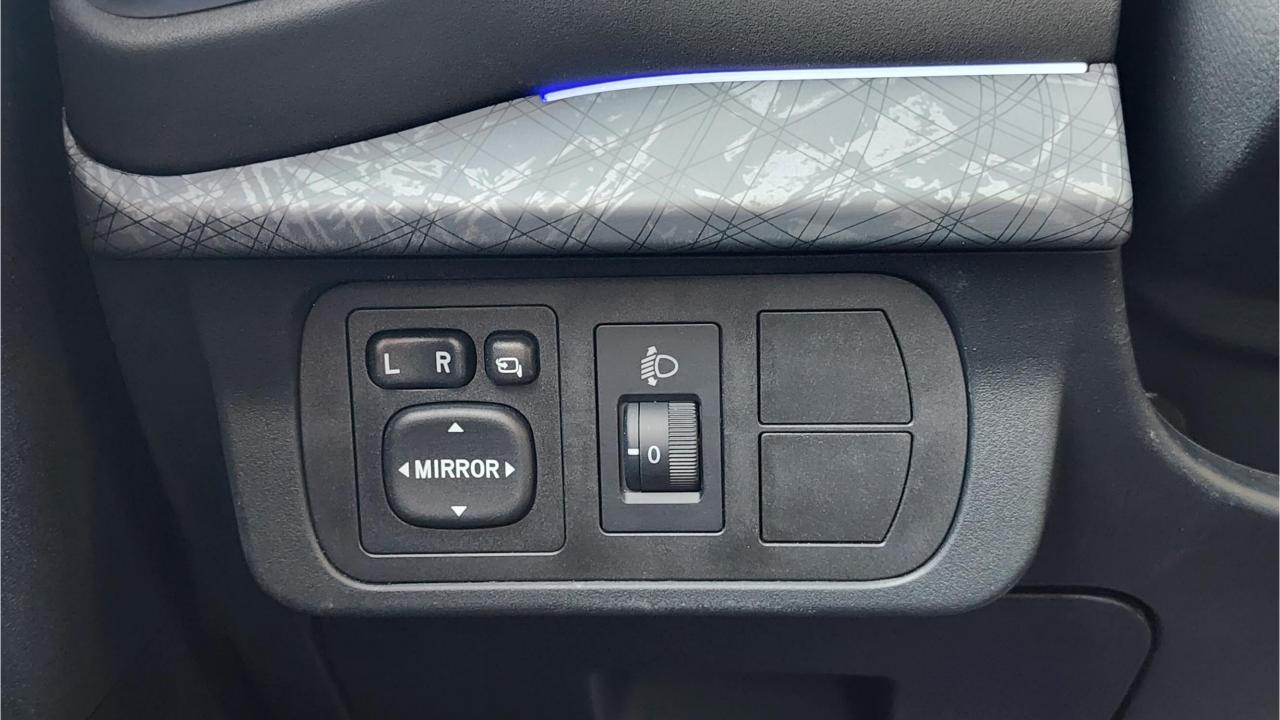

## **FEATURES**

- Keyless Entry & Start Engine System
- Multimedia Screen with Bluetooth
- Cruise Control
- Screen Projection
- Heated Seats
- Wireless Phone Charging Pad
- Leather Steering Wheel Multi-Function
- Rear AC Vents
- Daytime Running Lights
- Power Mirrors, Power Windows, Power Seats
- Side Steps
- Metallic Paint
- Plastic Paint Bedliner for Cargo Bed
- Auto Hold
- Electronic Parking Brake
- 360 Camera with Parking Sensors