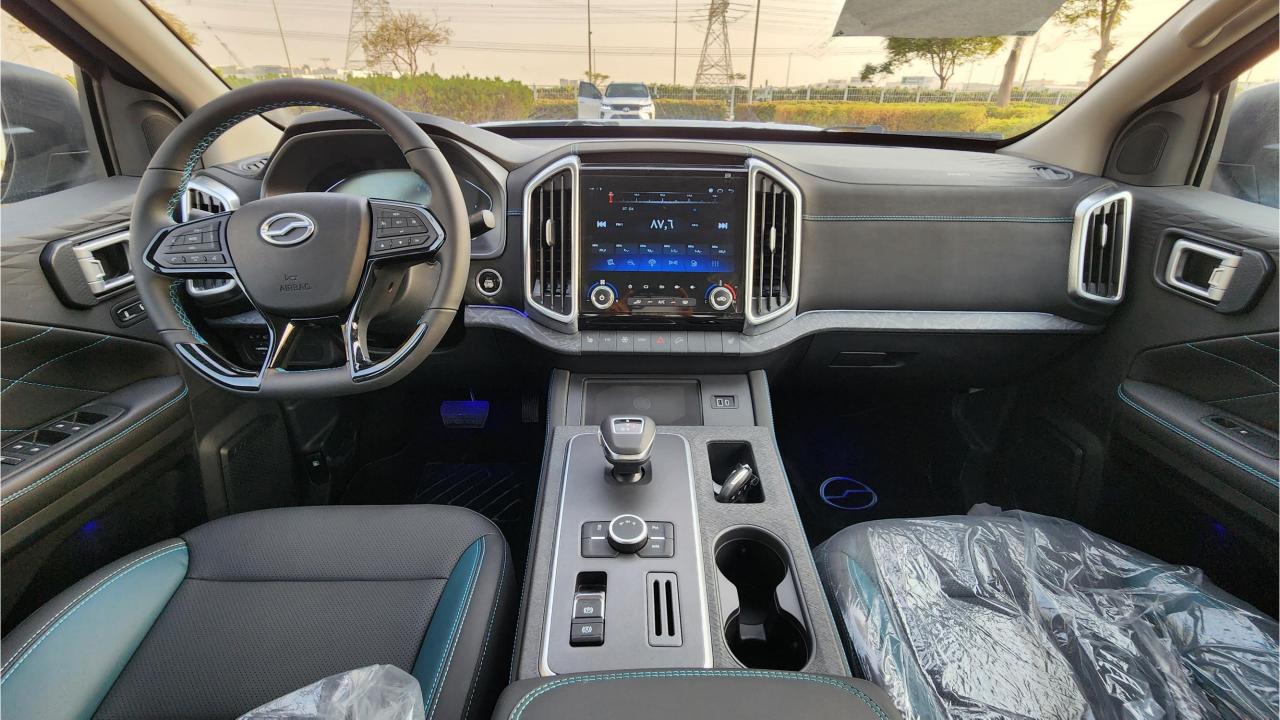

## **FEATURES**

- Keyless Entry & Start Engine System
- Multimedia Screen with Bluetooth
- Cruise Control
- Screen Projection
- Heated Seats
- Wireless Phone Charging Pad
- Leather Steering Wheel Multi-Function
- Rear AC Vents
- Daytime Running Lights
- Power Mirrors, Power Windows, Power Seats
- Side Steps
- Metallic Paint
- Plastic Paint Bedliner for Cargo Bed
- Auto Hold
- Electronic Parking Brake
- 360 Camera with Parking Sensors