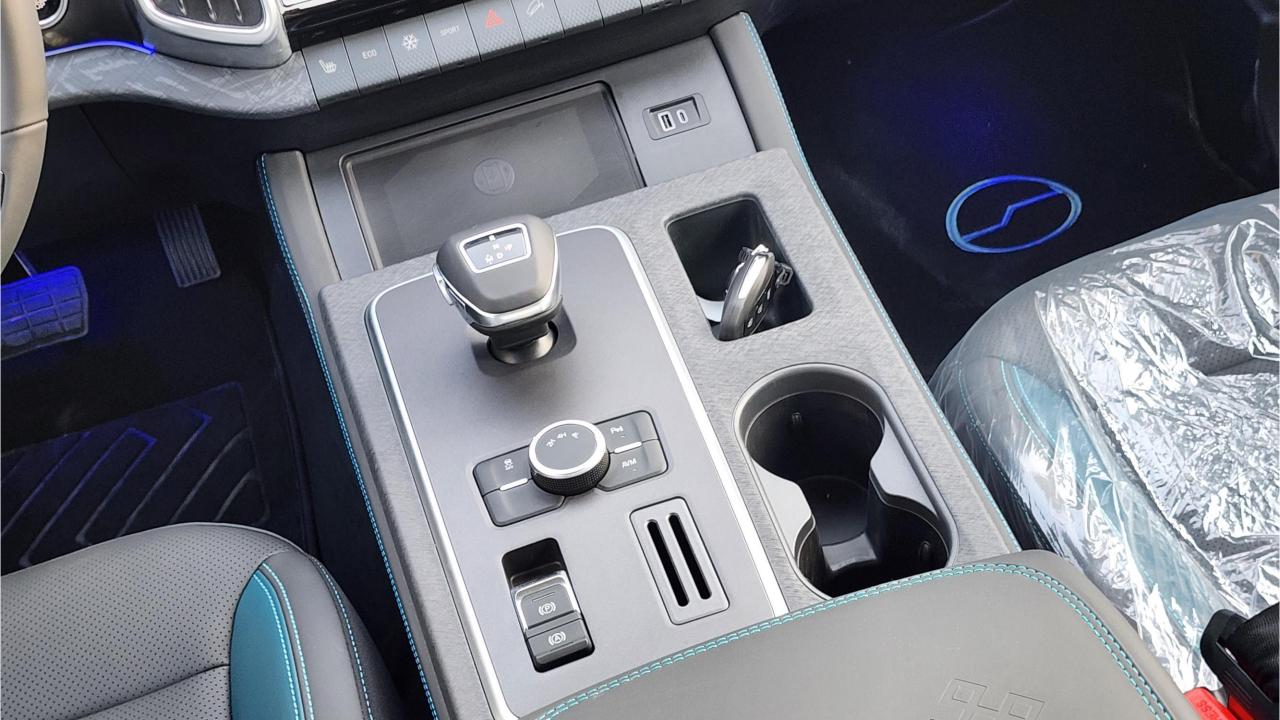

## **PEFORMANCE**

- 2.0T Petrol Engine 4WD
- 8-Speed Automatic Transmission
- ABS + Traction Control
- All-Terrain Tires
- Hill Descent Control
- Sport Mode, ECO Mode

## **FEATURES**

- Keyless Entry & Start Engine System
- Multimedia Screen with Bluetooth
- Cruise Control
- Screen Projection
- Heated Seats
- Wireless Phone Charging Pad
- Leather Steering Wheel Multi-Function
- Rear AC Vents
- Daytime Running Lights
- Power Mirrors, Power Windows, Power Seats
- Side Steps
- Metallic Paint
- Plastic Paint Bedliner for Cargo Bed
- Auto Hold
- Electronic Parking Brake
- 360 Camera with Parking Sensors