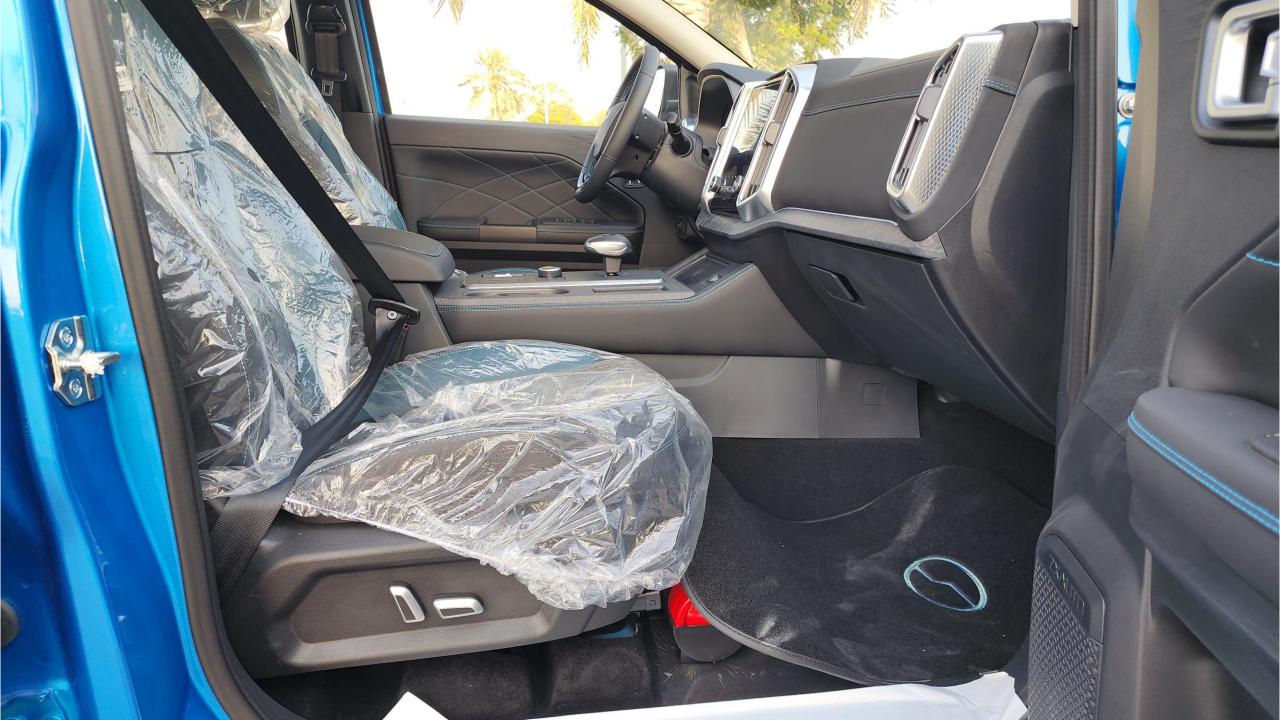

## **FEATURES**

- Keyless Entry & Start Engine System
- Multimedia Screen with Bluetooth
- Cruise Control
- Screen Projection
- Heated Seats
- Wireless Phone Charging Pad
- Leather Steering Wheel Multi-Function
- Rear AC Vents
- Daytime Running Lights
- Power Mirrors, Power Windows, Power Seats
- Side Steps
- Metallic Paint
- Plastic Paint Bedliner for Cargo Bed
- Auto Hold
- Electronic Parking Brake
- 360 Camera with Parking Sensors