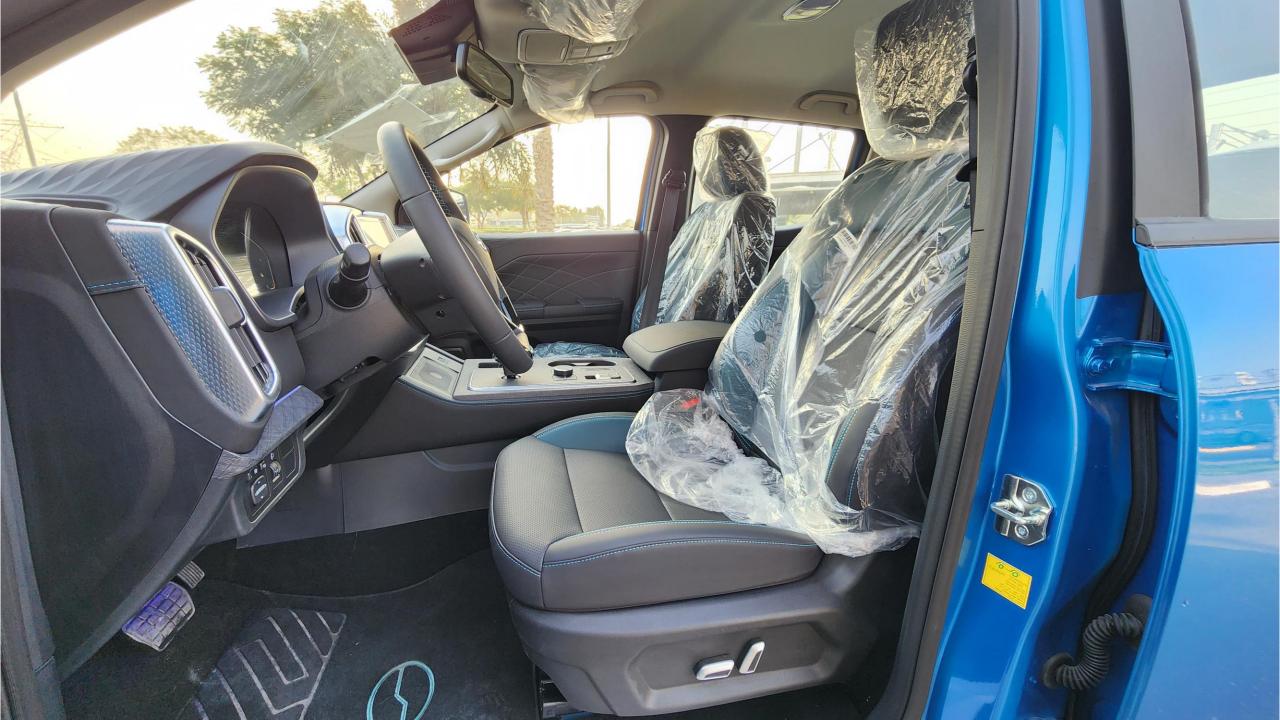

## **FEATURES**

- Keyless Entry & Start Engine System
- Multimedia Screen with Bluetooth
- Cruise Control
- Screen Projection
- Heated Seats
- Wireless Phone Charging Pad
- Leather Steering Wheel Multi-Function
- Rear AC Vents
- Daytime Running Lights
- Power Mirrors, Power Windows, Power Seats
- Side Steps
- Metallic Paint
- Plastic Paint Bedliner for Cargo Bed
- Auto Hold
- Electronic Parking Brake
- 360 Camera with Parking Sensors