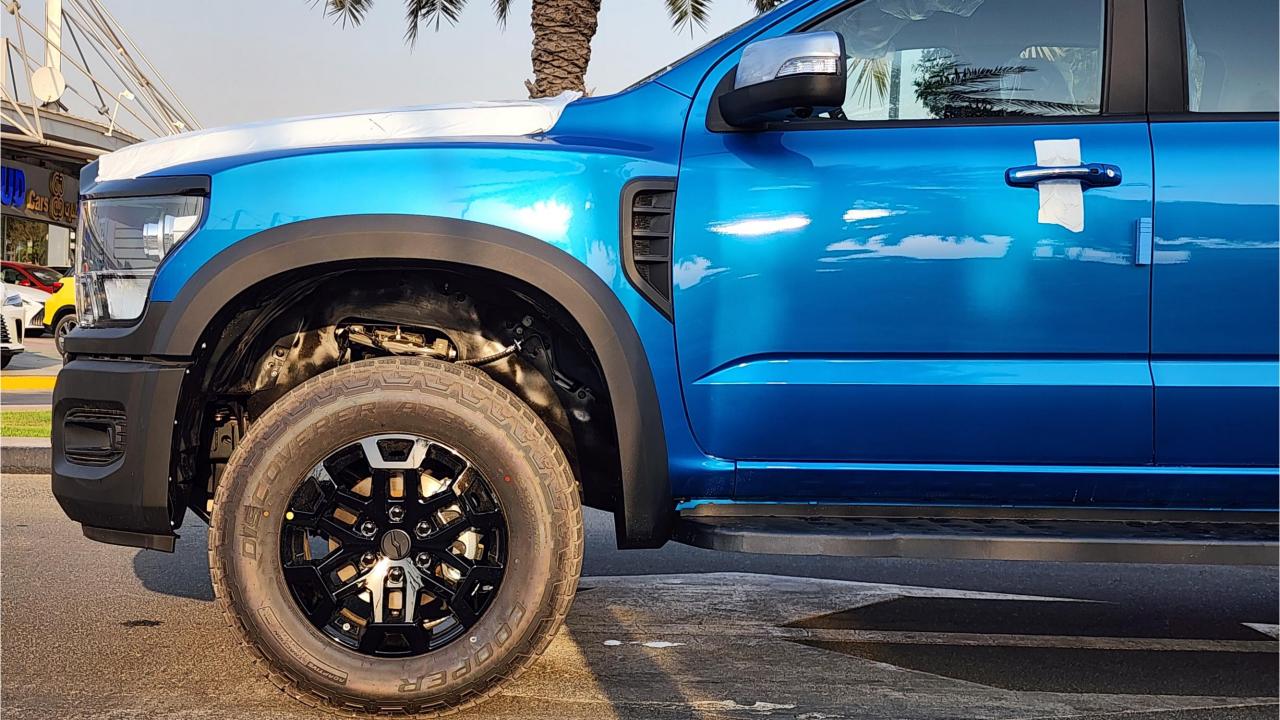

## **PEFORMANCE**

- 2.0T Petrol Engine 4WD
- 8-Speed Automatic Transmission
- ABS + Traction Control
- All-Terrain Tires
- Hill Descent Control
- Sport Mode, ECO Mode