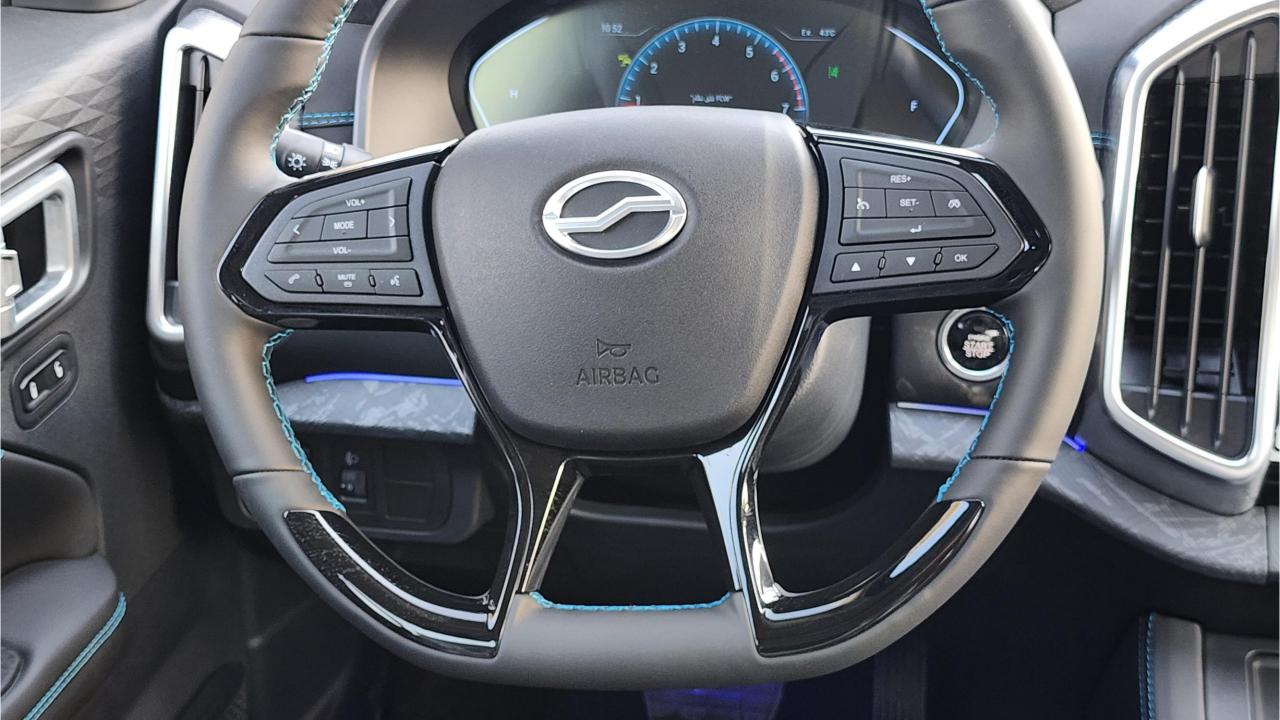

## **FEATURES**

- Keyless Entry & Start Engine System
- Multimedia Screen with Bluetooth
- Cruise Control
- Screen Projection
- Heated Seats
- Wireless Phone Charging Pad
- Leather Steering Wheel Multi-Function
- Rear AC Vents
- Daytime Running Lights
- Power Mirrors, Power Windows, Power Seats
- Side Steps
- Metallic Paint
- Plastic Paint Bedliner for Cargo Bed
- Auto Hold
- Electronic Parking Brake
- 360 Camera with Parking Sensors