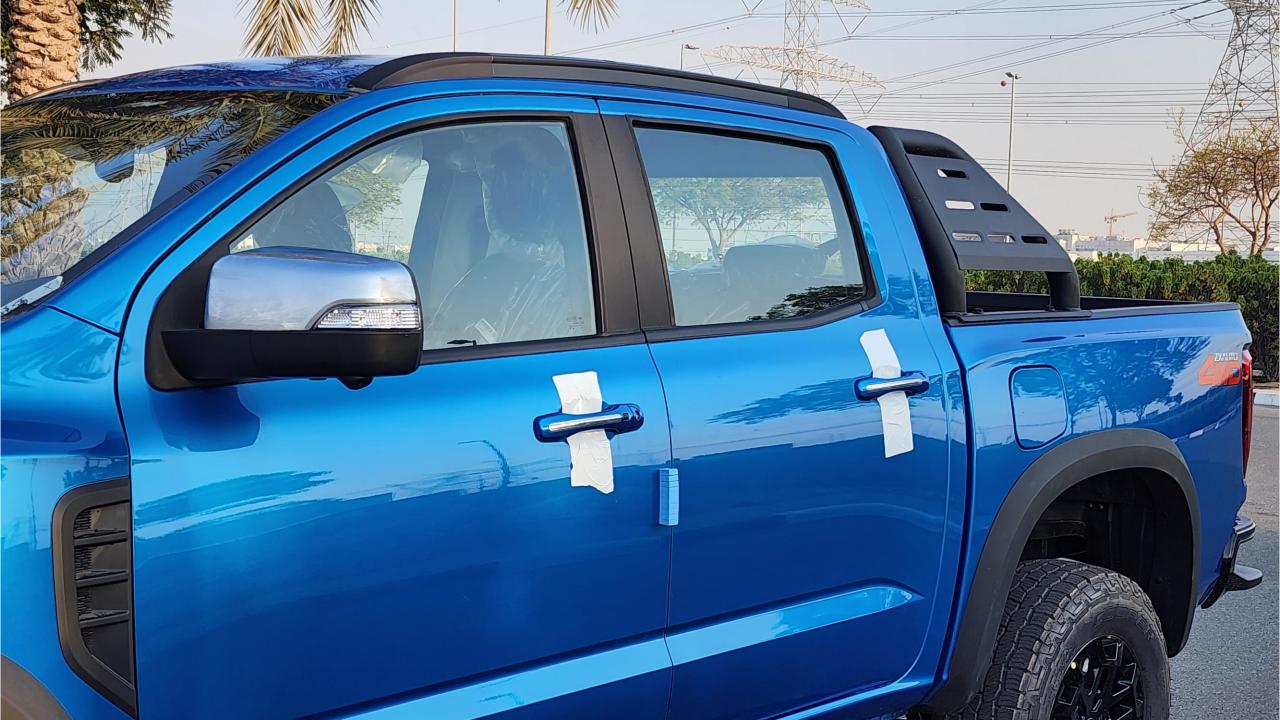

## **FEATURES**

- Keyless Entry & Start Engine System
- Multimedia Screen with Bluetooth
- Cruise Control
- Screen Projection
- Heated Seats
- Wireless Phone Charging Pad
- Leather Steering Wheel Multi-Function
- Rear AC Vents
- Daytime Running Lights
- Power Mirrors, Power Windows, Power Seats
- Side Steps
- Metallic Paint
- Plastic Paint Bedliner for Cargo Bed
- Auto Hold
- Electronic Parking Brake
- 360 Camera with Parking Sensors