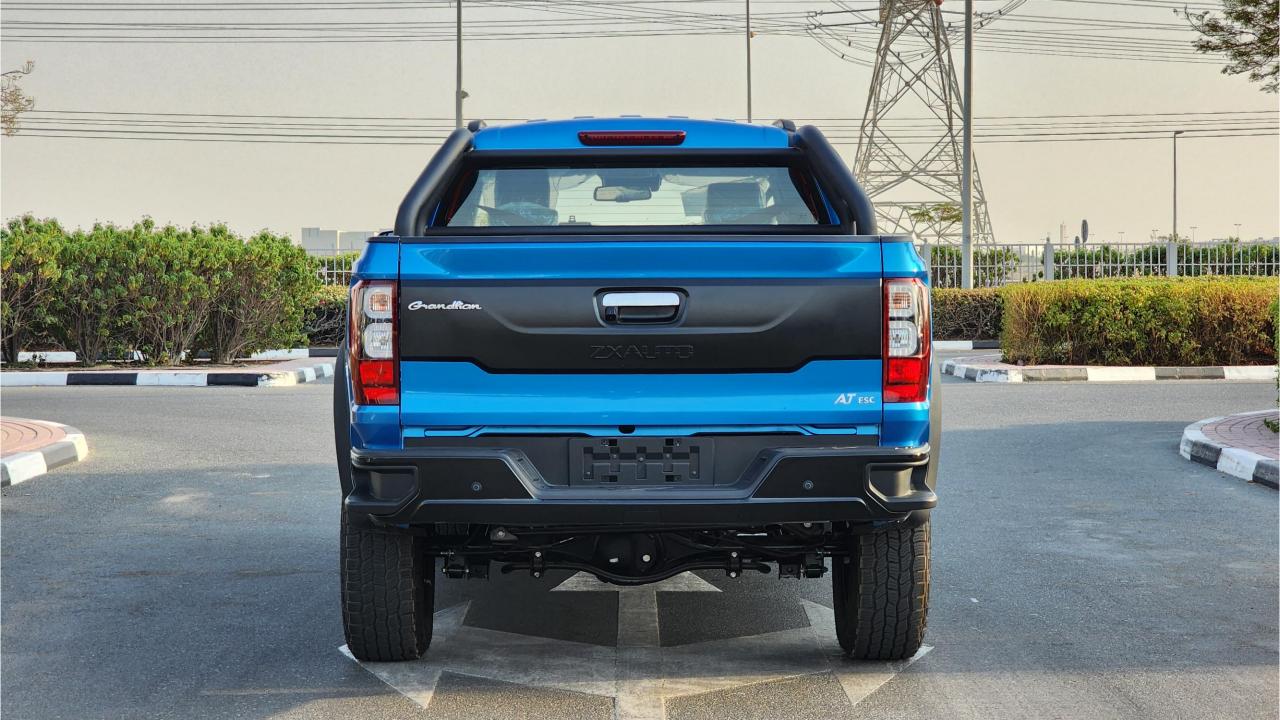

## 2024 ZXAUTO GRANDLION 4WD

## **PEFORMANCE**

- 2.0T Petrol Engine 4WD
- 8-Speed Automatic Transmission
- ABS + Traction Control
- All-Terrain Tires
- Hill Descent Control
- Sport Mode, ECO Mode

## **FEATURES**

- Keyless Entry & Start Engine System
- Multimedia Screen with Bluetooth
- Cruise Control
- Screen Projection
- Heated Seats
- Wireless Phone Charging Pad
- Leather Steering Wheel Multi-Function
- Rear AC Vents
- Daytime Running Lights
- Power Mirrors, Power Windows, Power Seats
- Side Steps
- Metallic Paint
- Plastic Paint Bedliner for Cargo Bed
- Auto Hold
- Electronic Parking Brake
- 360 Camera with Parking Sensors