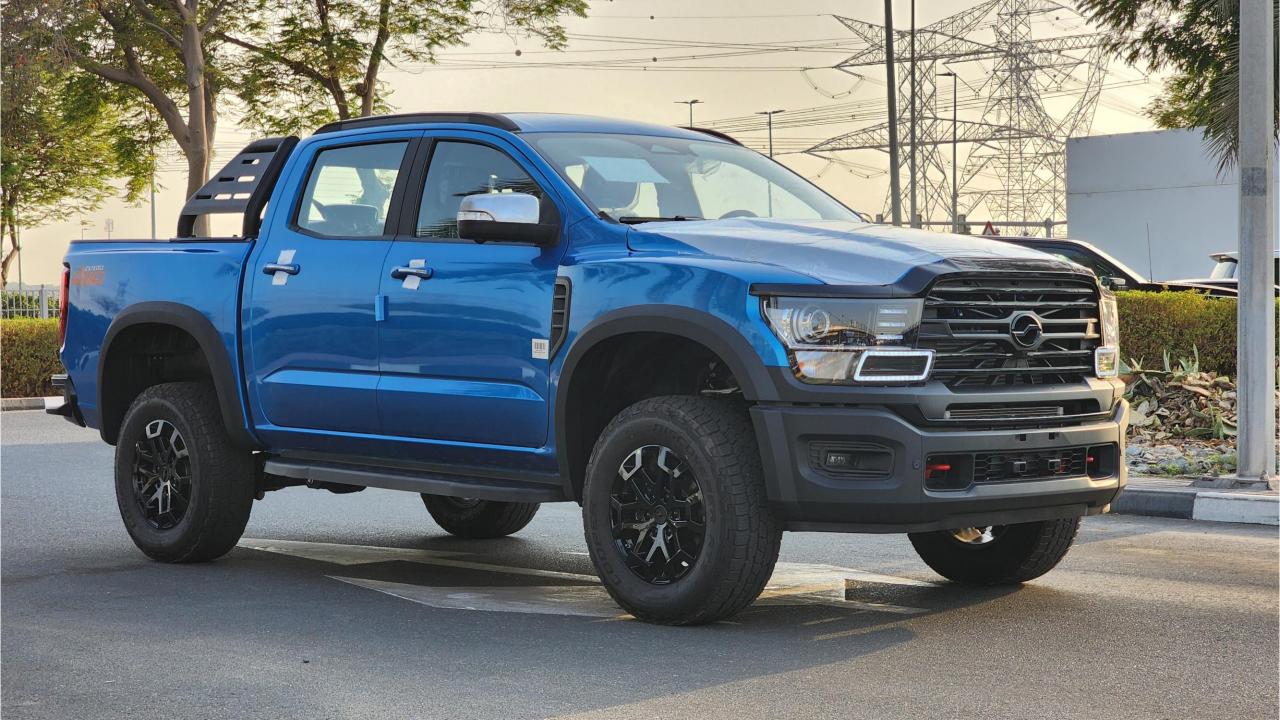

## 2024 ZXAUTO GRANDLION 4WD

## **PEFORMANCE**

- 2.0T Petrol Engine 4WD
- 8-Speed Automatic Transmission
- ABS + Traction Control
- All-Terrain Tires
- Hill Descent Control
- Sport Mode, ECO Mode

## **FEATURES**

- Keyless Entry & Start Engine System
- Multimedia Screen with Bluetooth
- Cruise Control
- Screen Projection
- Heated Seats
- Wireless Phone Charging Pad
- Leather Steering Wheel Multi-Function
- Rear AC Vents
- Daytime Running Lights
- Power Mirrors, Power Windows, Power Seats
- Side Steps
- Metallic Paint
- Plastic Paint Bedliner for Cargo Bed
- Auto Hold
- Electronic Parking Brake
- 360 Camera with Parking Sensors