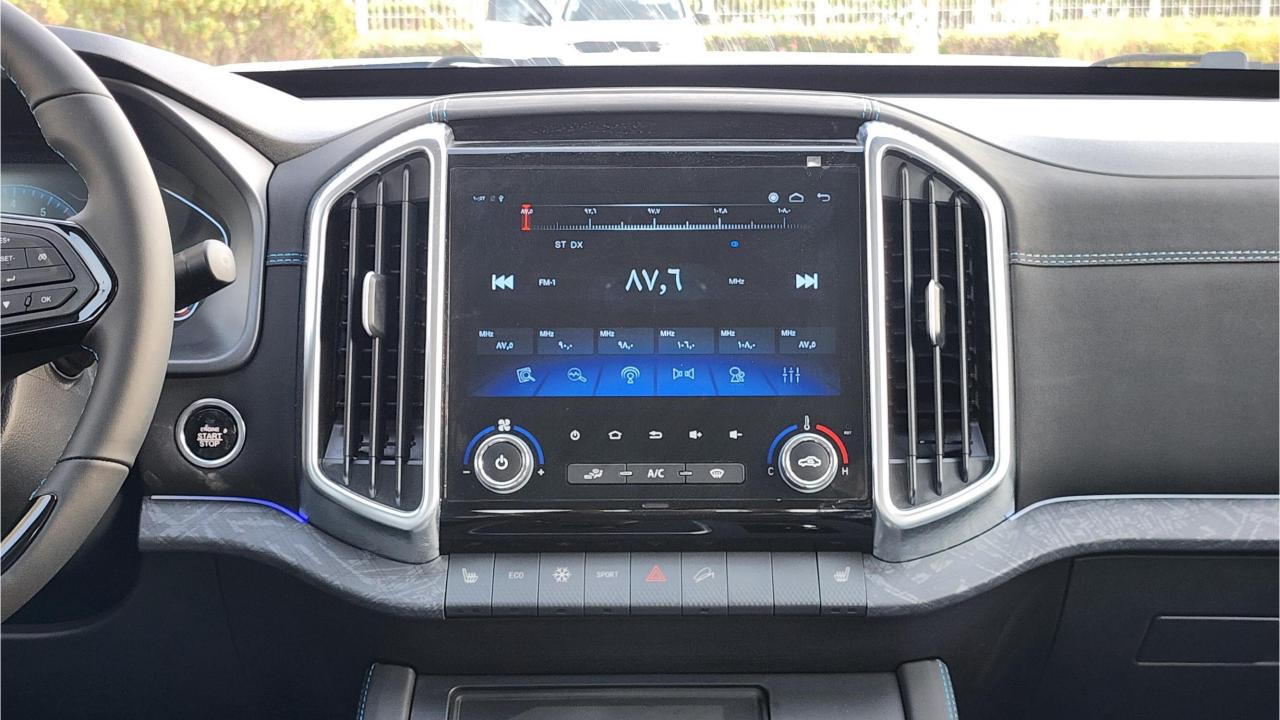

## **FEATURES**

- Keyless Entry & Start Engine System
- Multimedia Screen with Bluetooth
- Cruise Control
- Screen Projection
- Heated Seats
- Wireless Phone Charging Pad
- Leather Steering Wheel Multi-Function
- Rear AC Vents
- Daytime Running Lights
- Power Mirrors, Power Windows, Power Seats
- Side Steps
- Metallic Paint
- Plastic Paint Bedliner for Cargo Bed
- Auto Hold
- Electronic Parking Brake
- 360 Camera with Parking Sensors