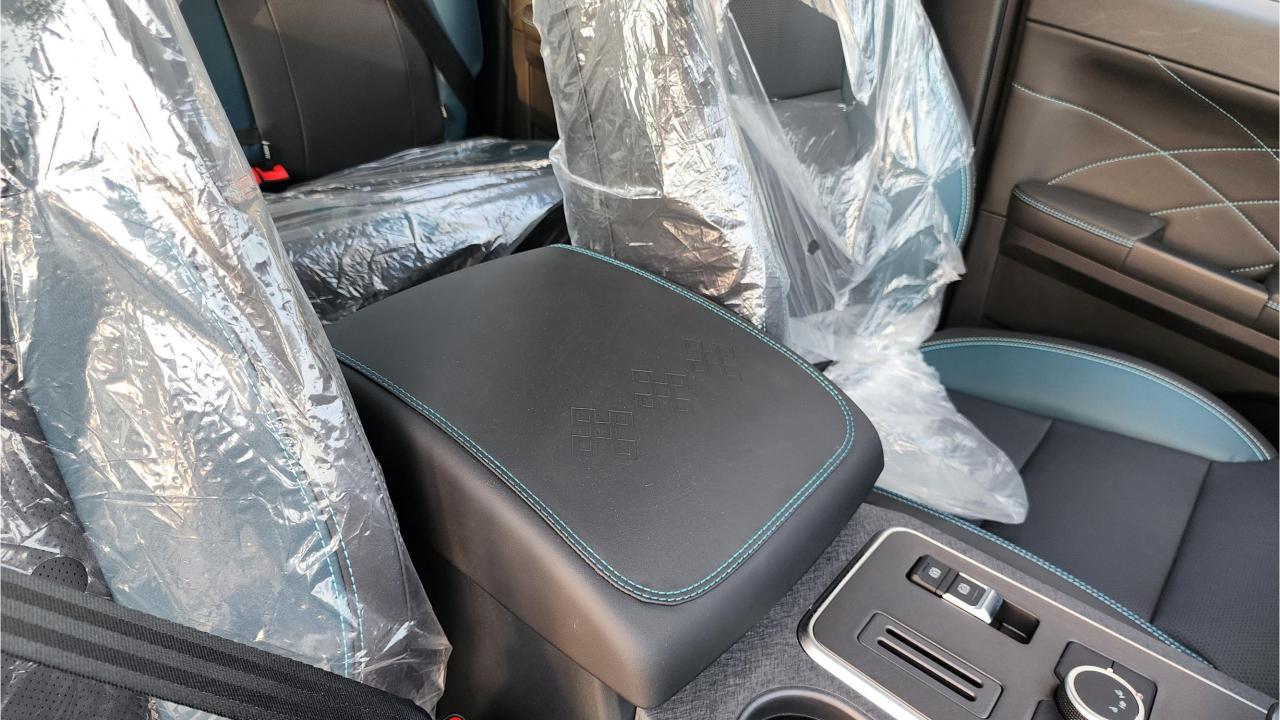

## **FEATURES**

- Keyless Entry & Start Engine System
- Multimedia Screen with Bluetooth
- Cruise Control
- Screen Projection
- Heated Seats
- Wireless Phone Charging Pad
- Leather Steering Wheel Multi-Function
- Rear AC Vents
- Daytime Running Lights
- Power Mirrors, Power Windows, Power Seats
- Side Steps
- Metallic Paint
- Plastic Paint Bedliner for Cargo Bed
- Auto Hold
- Electronic Parking Brake
- 360 Camera with Parking Sensors