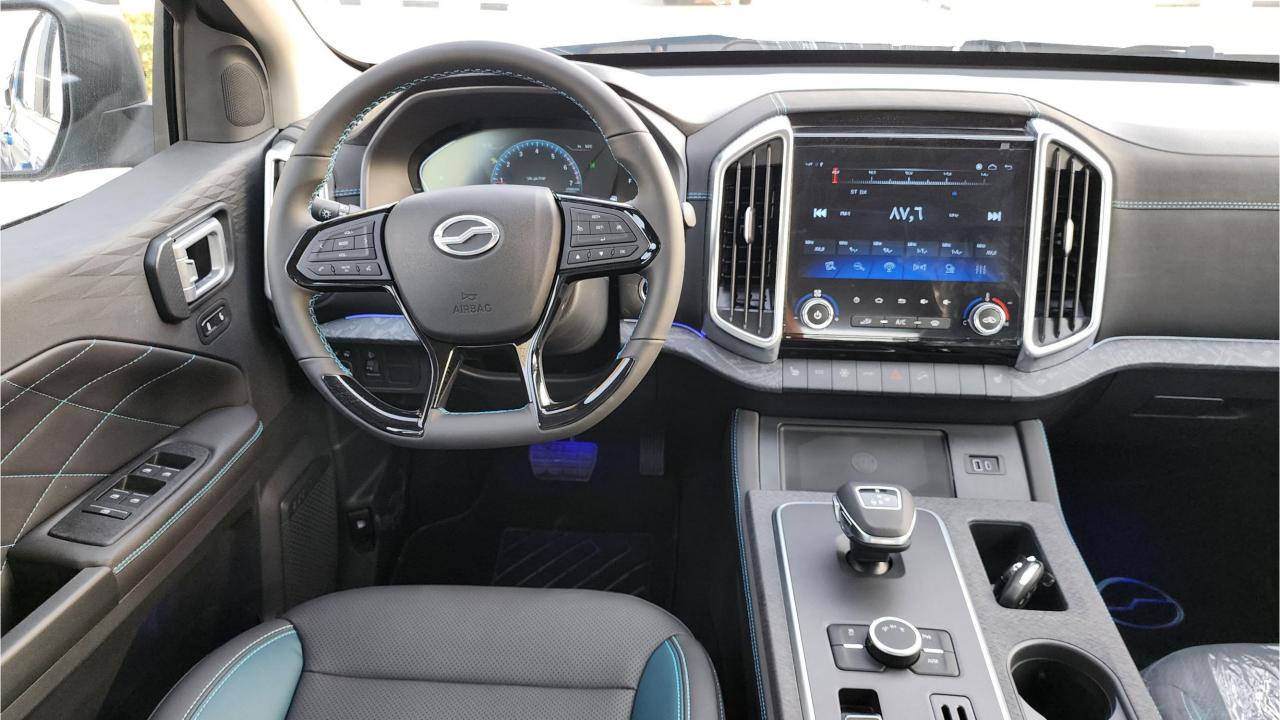

## **FEATURES**

- Keyless Entry & Start Engine System
- Multimedia Screen with Bluetooth
- Cruise Control
- Screen Projection
- Heated Seats
- Wireless Phone Charging Pad
- Leather Steering Wheel Multi-Function
- Rear AC Vents
- Daytime Running Lights
- Power Mirrors, Power Windows, Power Seats
- Side Steps
- Metallic Paint
- Plastic Paint Bedliner for Cargo Bed
- Auto Hold
- Electronic Parking Brake
- 360 Camera with Parking Sensors