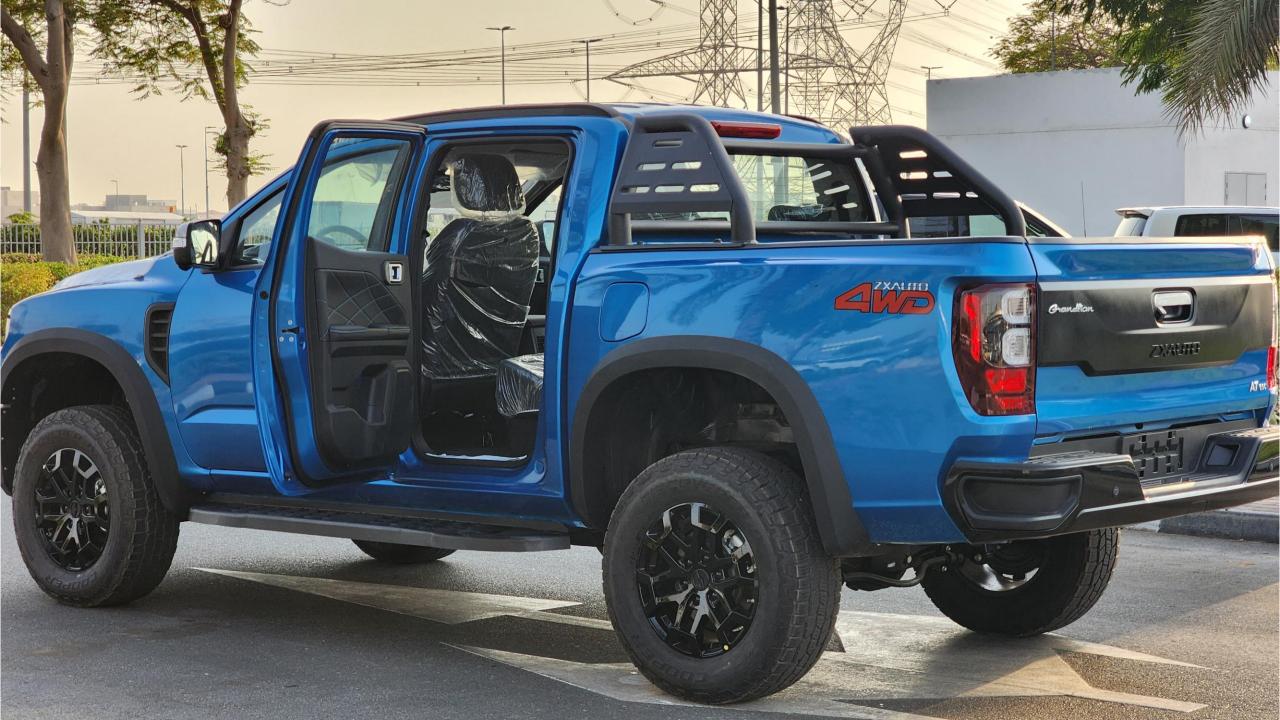

## 2024 ZXAUTO GRANDLION 4WD

## **PEFORMANCE**

- 2.0T Petrol Engine 4WD
- 8-Speed Automatic Transmission
- ABS + Traction Control
- All-Terrain Tires
- Hill Descent Control
- Sport Mode, ECO Mode