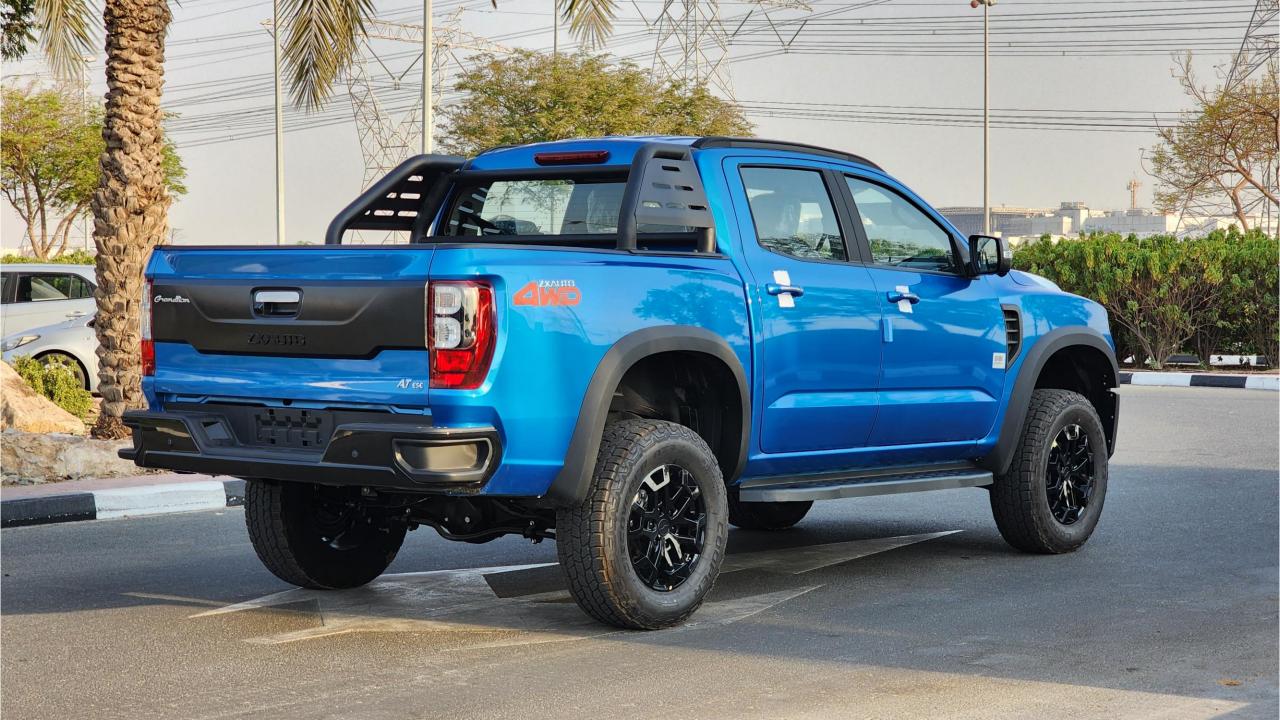

## 2024 ZXAUTO GRANDLION 4WD

## **PEFORMANCE**

- 2.0T Petrol Engine 4WD
- 8-Speed Automatic Transmission
- ABS + Traction Control
- All-Terrain Tires
- Hill Descent Control
- Sport Mode, ECO Mode

## **FEATURES**

- Keyless Entry & Start Engine System
- Multimedia Screen with Bluetooth
- Cruise Control
- Screen Projection
- Heated Seats
- Wireless Phone Charging Pad
- Leather Steering Wheel Multi-Function
- Rear AC Vents
- Daytime Running Lights
- Power Mirrors, Power Windows, Power Seats
- Side Steps
- Metallic Paint
- Plastic Paint Bedliner for Cargo Bed
- Auto Hold
- Electronic Parking Brake
- 360 Camera with Parking Sensors