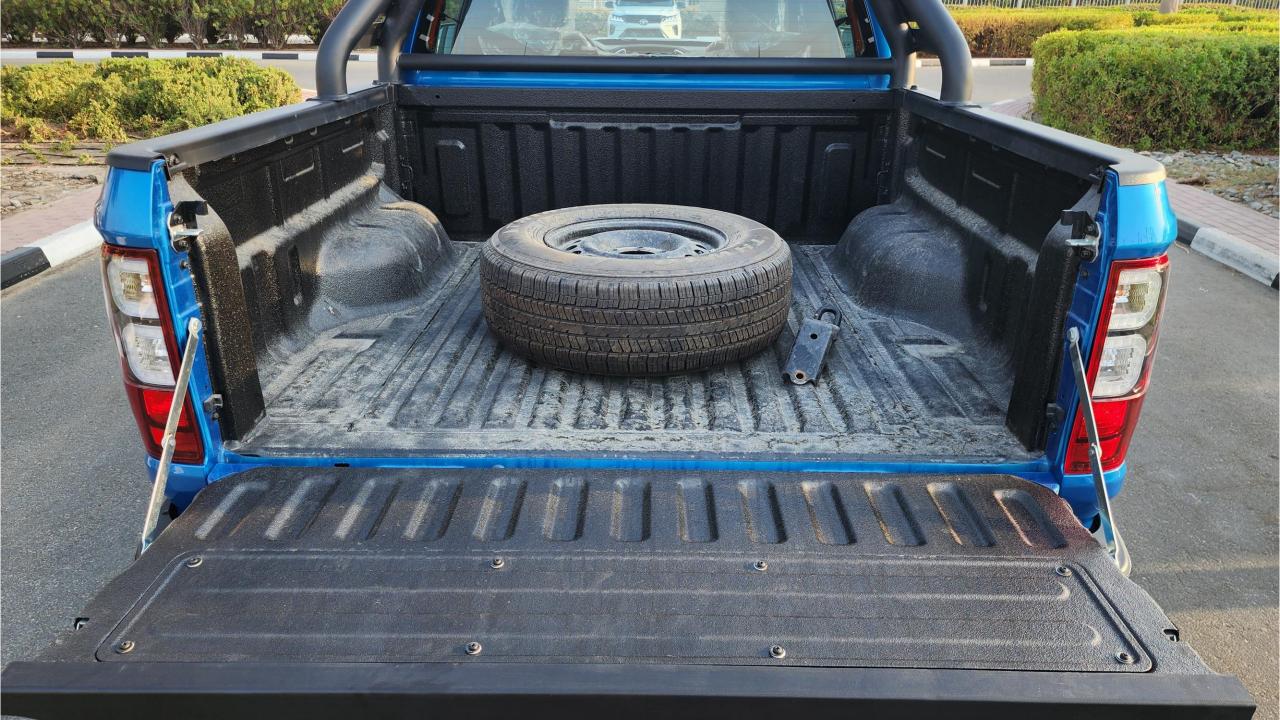

## **FEATURES**

- Keyless Entry & Start Engine System
- Multimedia Screen with Bluetooth
- Cruise Control
- Screen Projection
- Heated Seats
- Wireless Phone Charging Pad
- Leather Steering Wheel Multi-Function
- Rear AC Vents
- Daytime Running Lights
- Power Mirrors, Power Windows, Power Seats
- Side Steps
- Metallic Paint
- Plastic Paint Bedliner for Cargo Bed
- Auto Hold
- Electronic Parking Brake
- 360 Camera with Parking Sensors