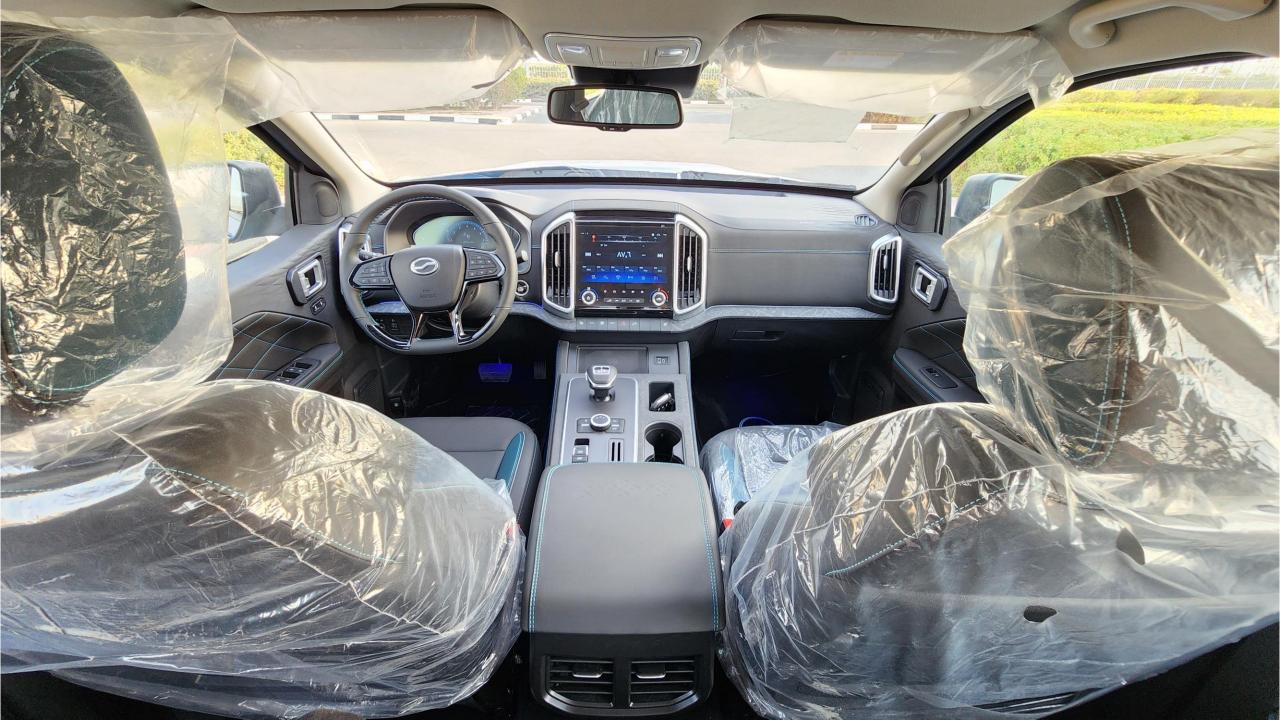

## **PEFORMANCE**

- 2.0T Petrol Engine 4WD
- 8-Speed Automatic Transmission
- ABS + Traction Control
- All-Terrain Tires
- Hill Descent Control
- Sport Mode, ECO Mode

## **FEATURES**

- Keyless Entry & Start Engine System
- Multimedia Screen with Bluetooth
- Cruise Control
- Screen Projection
- Heated Seats
- Wireless Phone Charging Pad
- Leather Steering Wheel Multi-Function
- Rear AC Vents
- Daytime Running Lights
- Power Mirrors, Power Windows, Power Seats
- Side Steps
- Metallic Paint
- Plastic Paint Bedliner for Cargo Bed
- Auto Hold
- Electronic Parking Brake
- 360 Camera with Parking Sensors