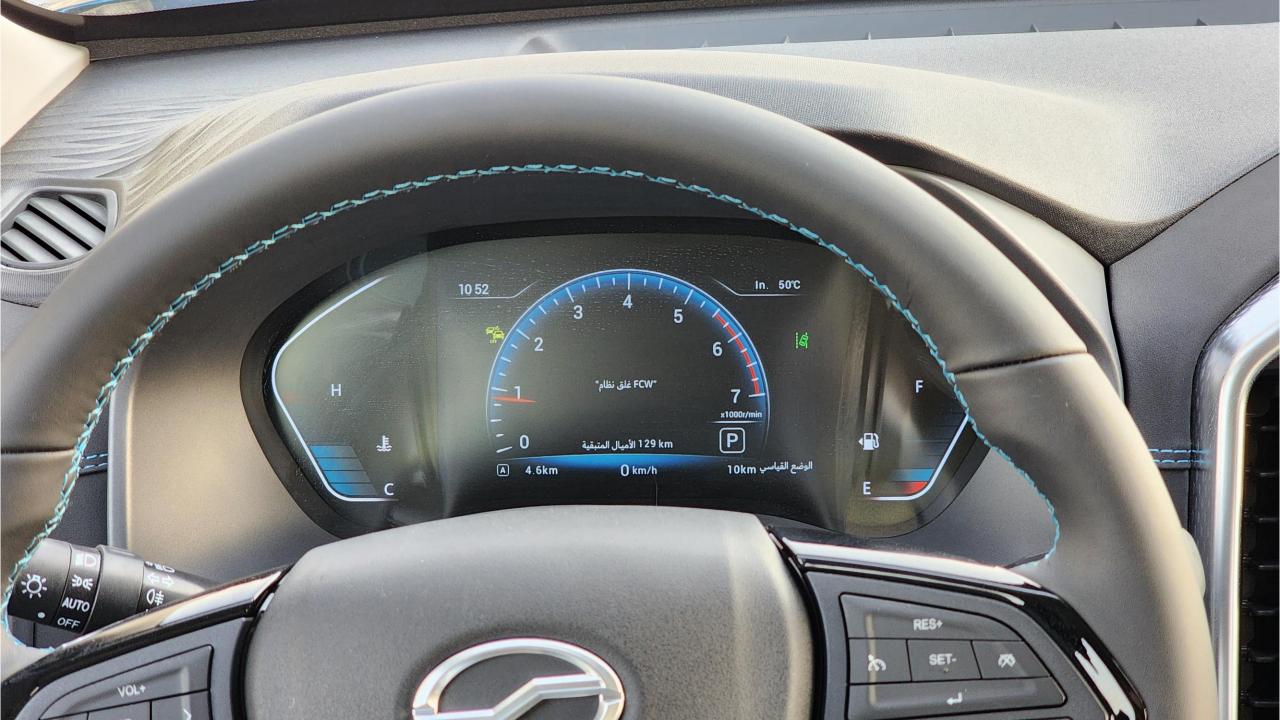

## **FEATURES**

- Keyless Entry & Start Engine System
- Multimedia Screen with Bluetooth
- Cruise Control
- Screen Projection
- Heated Seats
- Wireless Phone Charging Pad
- Leather Steering Wheel Multi-Function
- Rear AC Vents
- Daytime Running Lights
- Power Mirrors, Power Windows, Power Seats
- Side Steps
- Metallic Paint
- Plastic Paint Bedliner for Cargo Bed
- Auto Hold
- Electronic Parking Brake
- 360 Camera with Parking Sensors