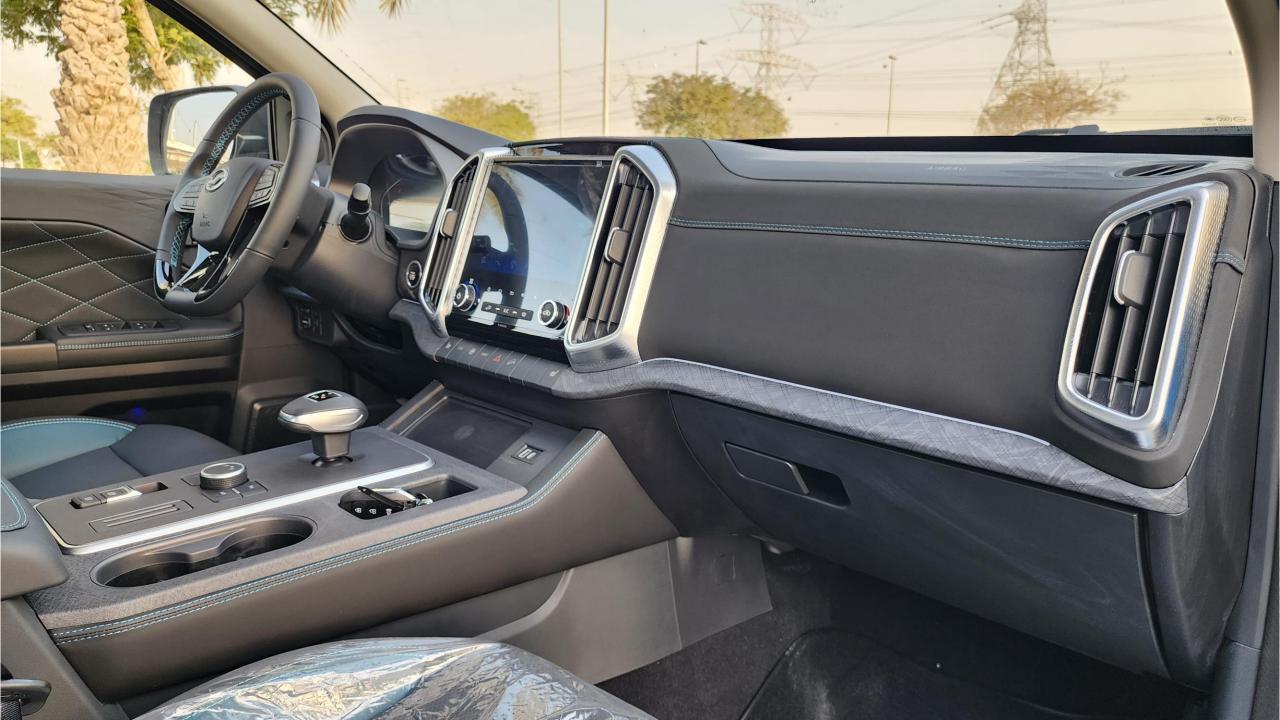

## **PEFORMANCE**

- 2.0T Petrol Engine 4WD
- 8-Speed Automatic Transmission
- ABS + Traction Control
- All-Terrain Tires
- Hill Descent Control
- Sport Mode, ECO Mode

## **FEATURES**

- Keyless Entry & Start Engine System
- Multimedia Screen with Bluetooth
- Cruise Control
- Screen Projection
- Heated Seats
- Wireless Phone Charging Pad
- Leather Steering Wheel Multi-Function
- Rear AC Vents
- Daytime Running Lights
- Power Mirrors, Power Windows, Power Seats
- Side Steps
- Metallic Paint
- Plastic Paint Bedliner for Cargo Bed
- Auto Hold
- Electronic Parking Brake
- 360 Camera with Parking Sensors