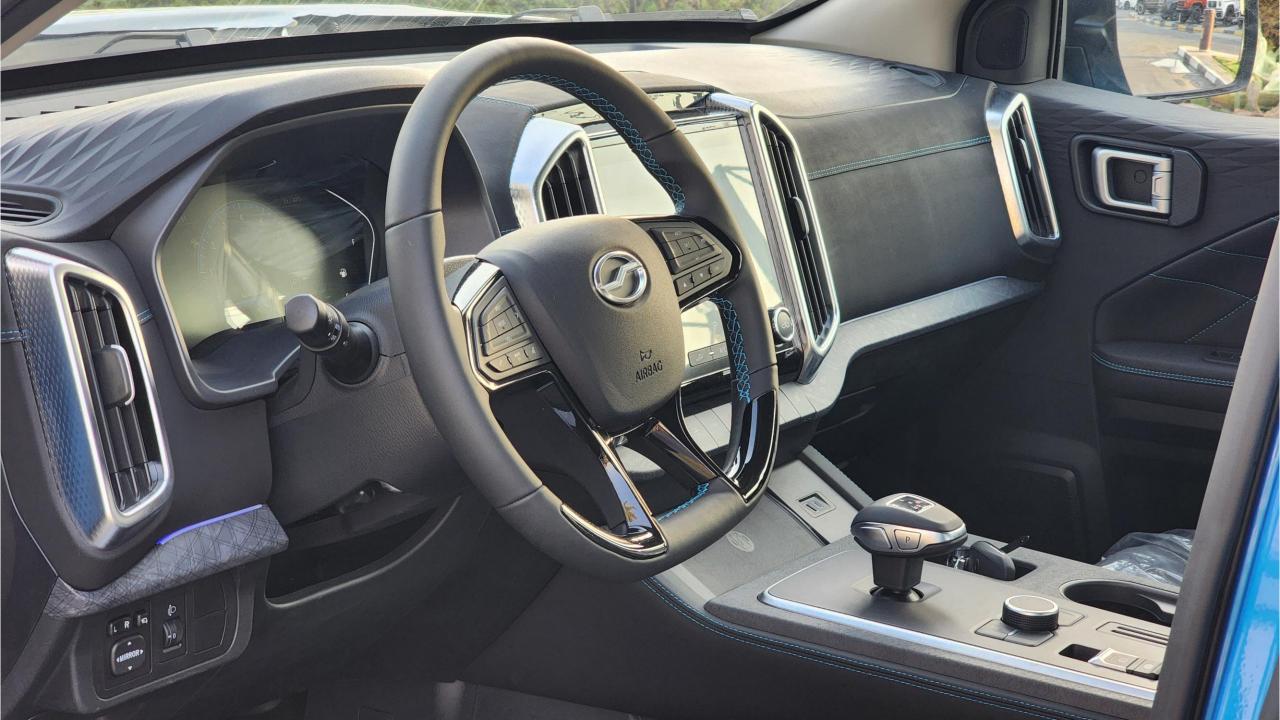

## **FEATURES**

- Keyless Entry & Start Engine System
- Multimedia Screen with Bluetooth
- Cruise Control
- Screen Projection
- Heated Seats
- Wireless Phone Charging Pad
- Leather Steering Wheel Multi-Function
- Rear AC Vents
- Daytime Running Lights
- Power Mirrors, Power Windows, Power Seats
- Side Steps
- Metallic Paint
- Plastic Paint Bedliner for Cargo Bed
- Auto Hold
- Electronic Parking Brake
- 360 Camera with Parking Sensors