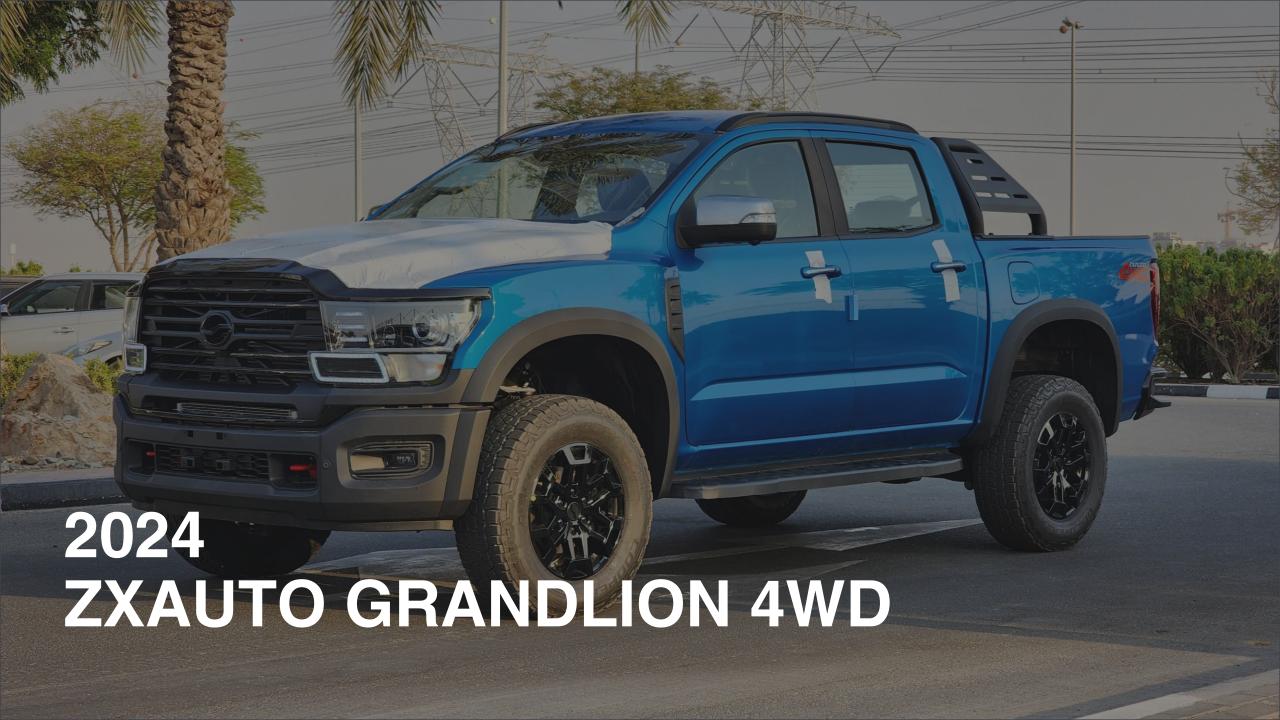

## 2024 ZXAUTO GRANDLION 4WD

## **PEFORMANCE**

- 2.0T Petrol Engine 4WD
- 8-Speed Automatic Transmission
- ABS + Traction Control
- All-Terrain Tires
- Hill Descent Control
- Sport Mode, ECO Mode

## **FEATURES**

- Keyless Entry & Start Engine System
- Multimedia Screen with Bluetooth
- Cruise Control
- Screen Projection
- Heated Seats
- Wireless Phone Charging Pad
- Leather Steering Wheel Multi-Function
- Rear AC Vents
- Daytime Running Lights
- Power Mirrors, Power Windows, Power Seats
- Side Steps
- Metallic Paint
- Plastic Paint Bedliner for Cargo Bed
- Auto Hold
- Electronic Parking Brake
- 360 Camera with Parking Sensors