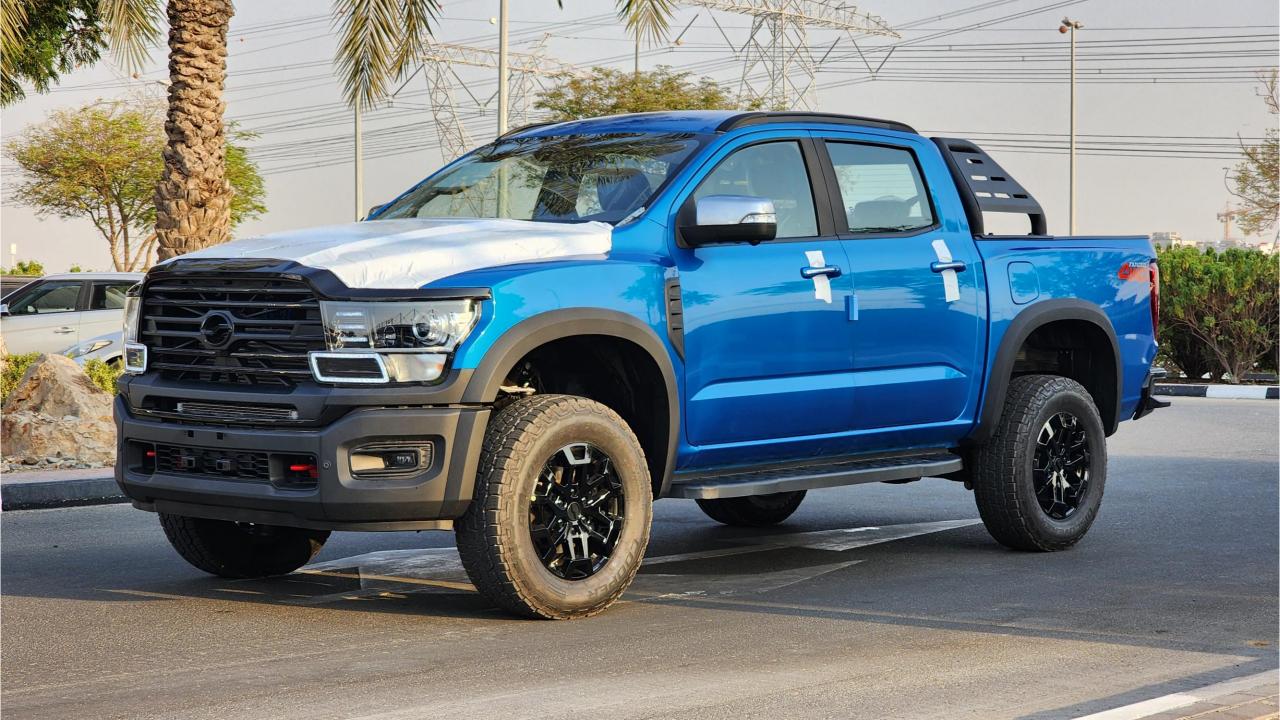

## 2024 ZXAUTO GRANDLION 4WD

## **PEFORMANCE**

- 2.0T Petrol Engine 4WD
- 8-Speed Automatic Transmission
- ABS + Traction Control
- All-Terrain Tires
- Hill Descent Control
- Sport Mode, ECO Mode

## **FEATURES**

- Keyless Entry & Start Engine System
- Multimedia Screen with Bluetooth
- Cruise Control
- Screen Projection
- Heated Seats
- Wireless Phone Charging Pad
- Leather Steering Wheel Multi-Function
- Rear AC Vents
- Daytime Running Lights
- Power Mirrors, Power Windows, Power Seats
- Side Steps
- Metallic Paint
- Plastic Paint Bedliner for Cargo Bed
- Auto Hold
- Electronic Parking Brake
- 360 Camera with Parking Sensors