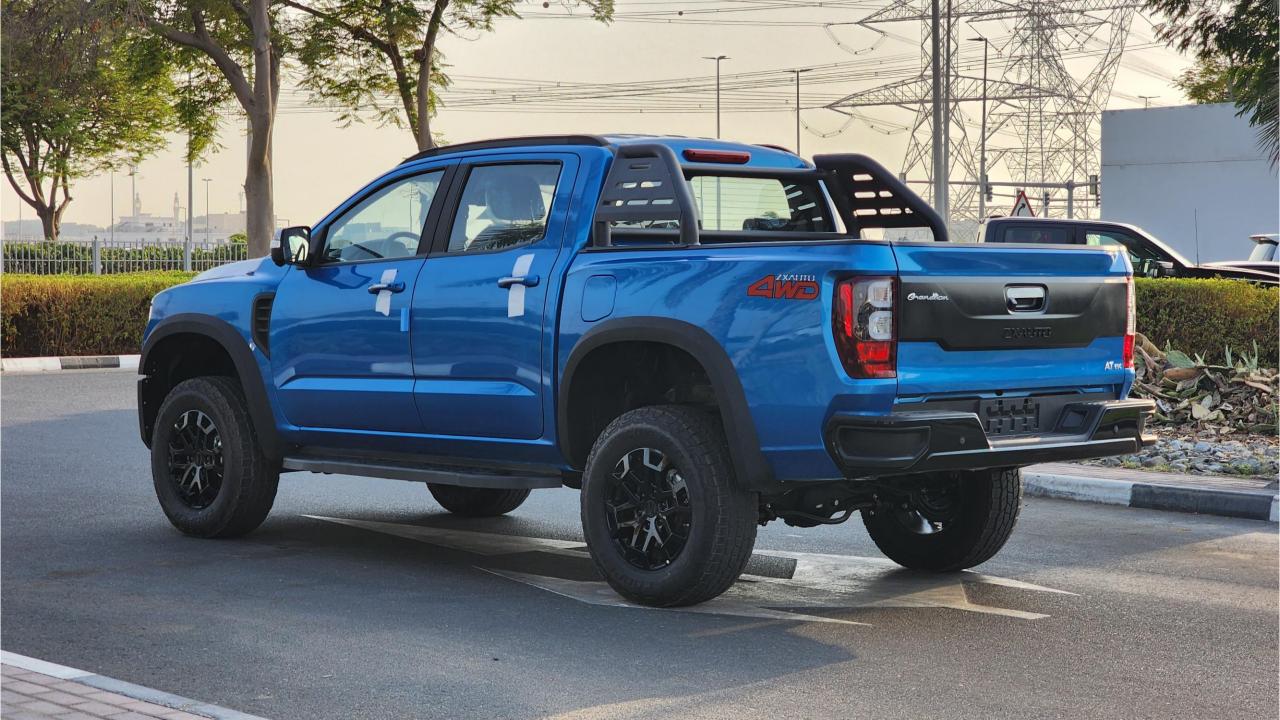

## 2024 ZXAUTO GRANDLION 4WD

## **PEFORMANCE**

- 2.0T Petrol Engine 4WD
- 8-Speed Automatic Transmission
- ABS + Traction Control
- All-Terrain Tires
- Hill Descent Control
- Sport Mode, ECO Mode

## **FEATURES**

- Keyless Entry & Start Engine System
- Multimedia Screen with Bluetooth
- Cruise Control
- Screen Projection
- Heated Seats
- Wireless Phone Charging Pad
- Leather Steering Wheel Multi-Function
- Rear AC Vents
- Daytime Running Lights
- Power Mirrors, Power Windows, Power Seats
- Side Steps
- Metallic Paint
- Plastic Paint Bedliner for Cargo Bed
- Auto Hold
- Electronic Parking Brake
- 360 Camera with Parking Sensors