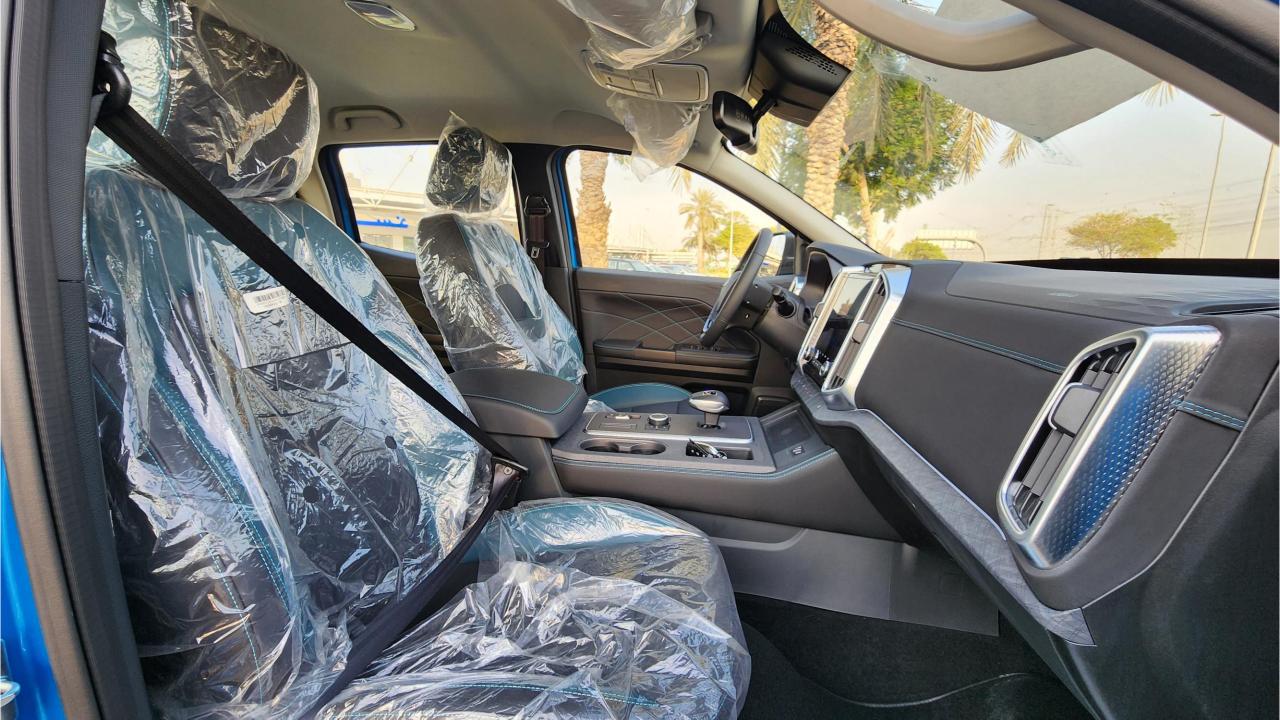

## **PEFORMANCE**

- 2.0T Petrol Engine 4WD
- 8-Speed Automatic Transmission
- ABS + Traction Control
- All-Terrain Tires
- Hill Descent Control
- Sport Mode, ECO Mode

## **FEATURES**

- Keyless Entry & Start Engine System
- Multimedia Screen with Bluetooth
- Cruise Control
- Screen Projection
- Heated Seats
- Wireless Phone Charging Pad
- Leather Steering Wheel Multi-Function
- Rear AC Vents
- Daytime Running Lights
- Power Mirrors, Power Windows, Power Seats
- Side Steps
- Metallic Paint
- Plastic Paint Bedliner for Cargo Bed
- Auto Hold
- Electronic Parking Brake
- 360 Camera with Parking Sensors