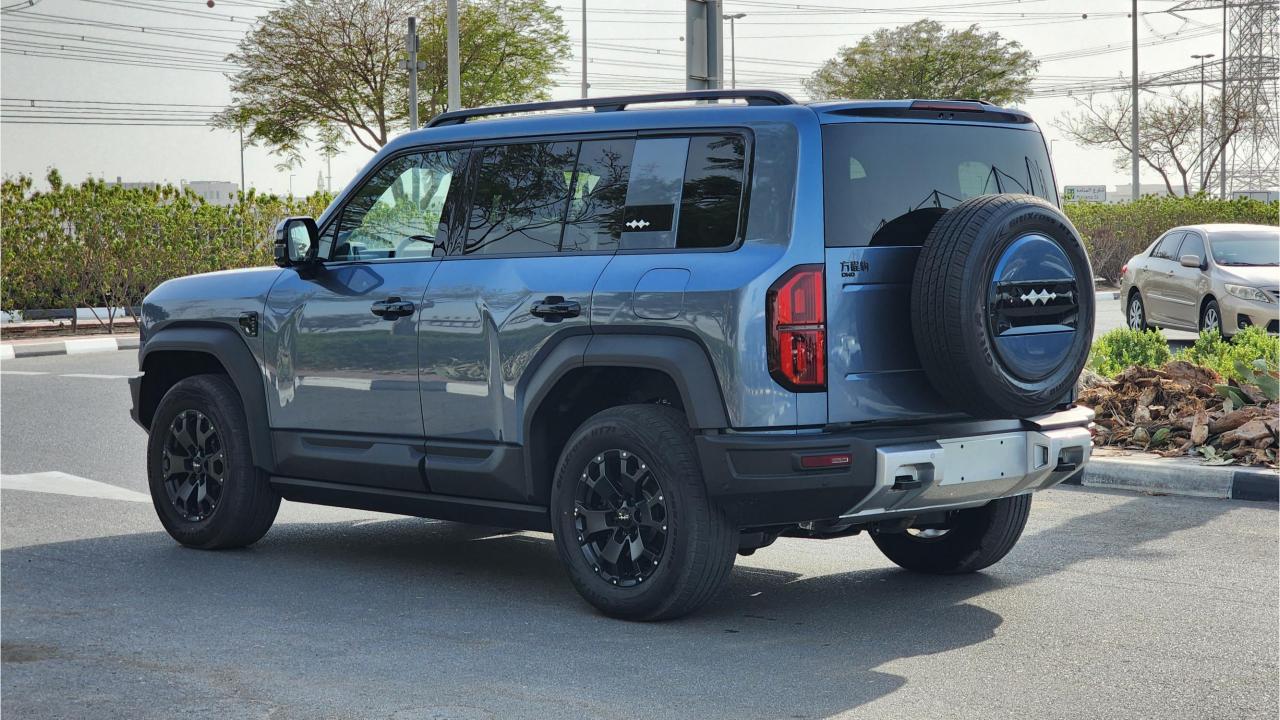

## 2024 BYD LEOPARD 5

## **PERFORMANCE**

- 5-Seater SUV Plug-In Hybrid 4x4
- 1,200 km Range Combined
- 1.5L Turbocharged 4-Cylinder Engine
- Dual Motor AWD (200 kW + 250 Kw)
- 680 Horsepower. 760 Nm Torque
- DC Fast Charging Time 15 minutes (125km)
- 0-100 km/h in 4.8 seconds
- 20-inch Rims, Pirelli Tires
- Front & Rear Differential Lock, 4Low
- Sport+ Mode & Off-Road Modes
- Hydraulic Suspension