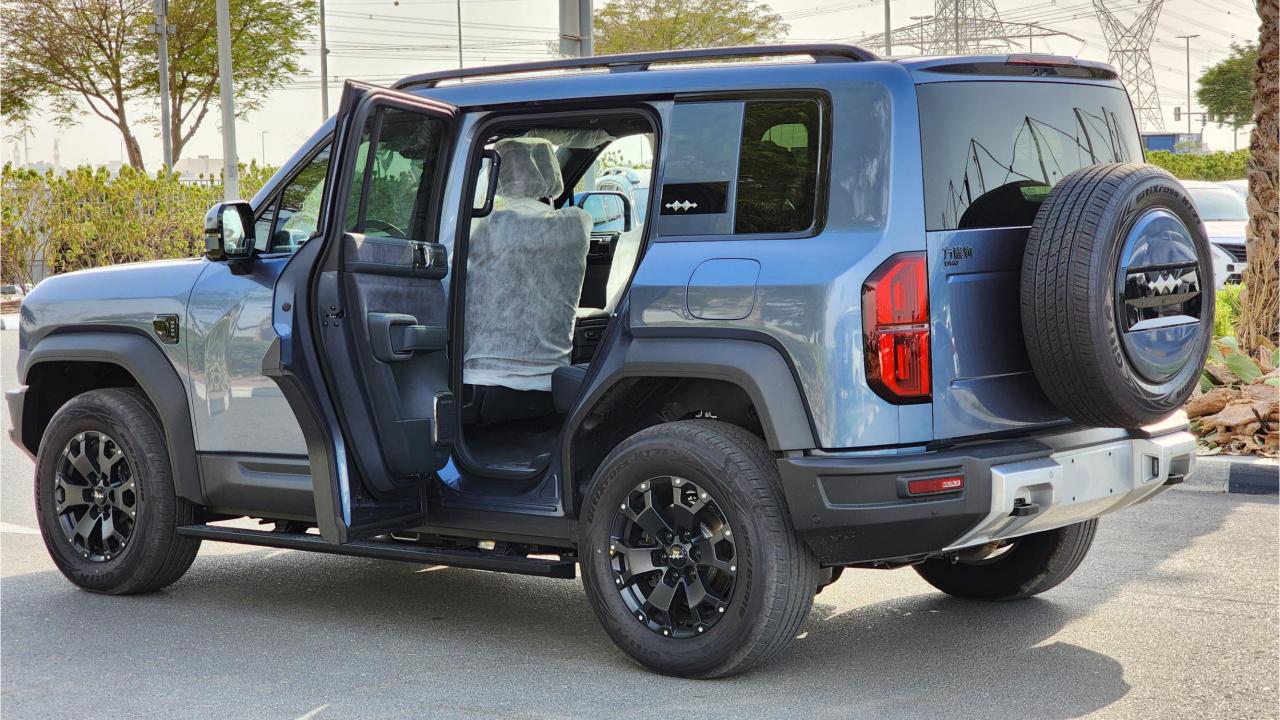

## 2024 BYD LEOPARD 5

## **PERFORMANCE**

- 5-Seater SUV Plug-In Hybrid 4x4
- 1,200 km Range Combined
- 1.5L Turbocharged 4-Cylinder Engine
- Dual Motor AWD (200 kW + 250 Kw)
- 680 Horsepower. 760 Nm Torque
- DC Fast Charging Time 15 minutes (125km)
- 0-100 km/h in 4.8 seconds
- 20-inch Rims, Pirelli Tires
- Front & Rear Differential Lock, 4Low
- Sport+ Mode & Off-Road Modes
- Hydraulic Suspension