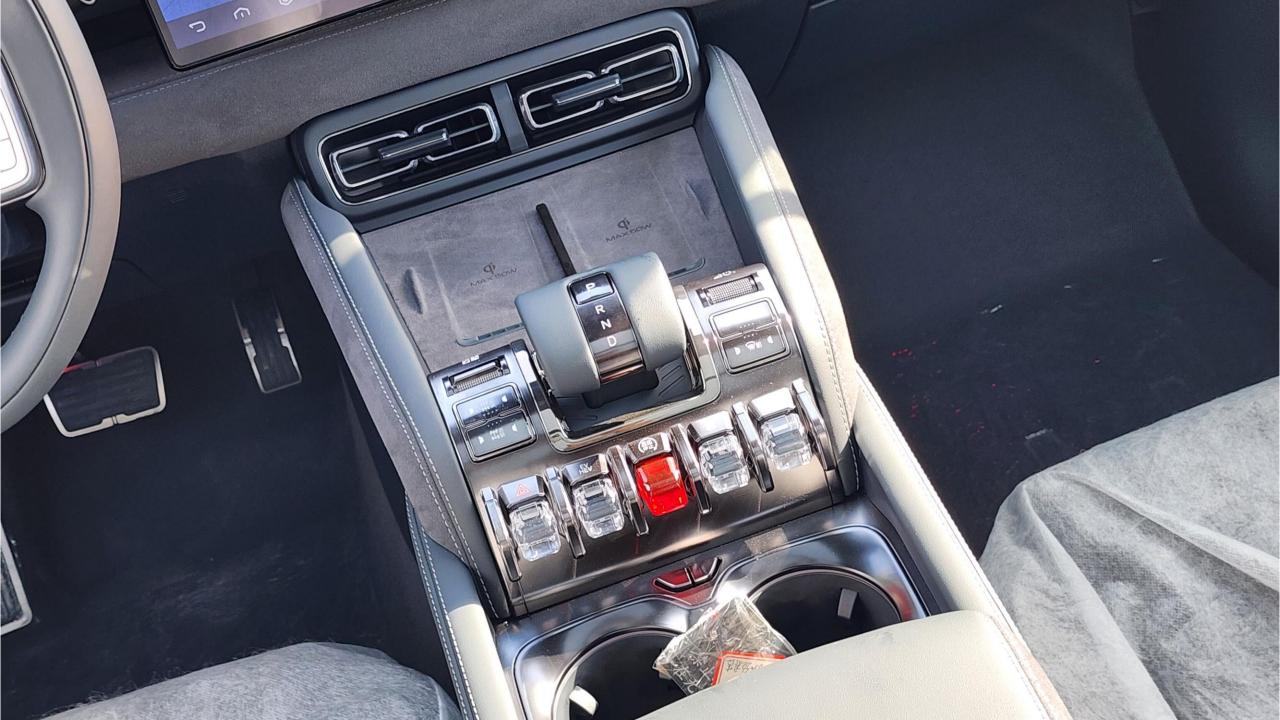

## **PERFORMANCE**

- 5-Seater SUV Plug-In Hybrid 4x4
- 1,200 km Range Combined
- 1.5L Turbocharged 4-Cylinder Engine
- Dual Motor AWD (200 kW + 250 Kw)
- 680 Horsepower. 760 Nm Torque
- DC Fast Charging Time 15 minutes (125km)
- 0-100 km/h in 4.8 seconds
- 20-inch Rims, Pirelli Tires
- Front & Rear Differential Lock, 4Low
- Sport+ Mode & Off-Road Modes
- Hydraulic Suspension

## **FEATURES**

- Alcantara Interior
- Heated & Ventilated Seats with Massage
- Devialet Sound System
- Heated Steering Wheel
- Panoramic Roof
- 50-inch Head-Up Display
- Adaptive Cruise Control with Radar
- 360 Camera with Parking Sensors with Auto Park
- Lane Keep Assist, Lane Change
- Bluetooth Phone Set
- Tire Pressure Monitoring System
- Passenger Screen, Fridge, Child Lock
- 3 Perfume with Air Purifier
- Interior Ambient Lighting
- 2x50W Wireless Phone Charging Pads
- Electric Side Steps, Roof Rails