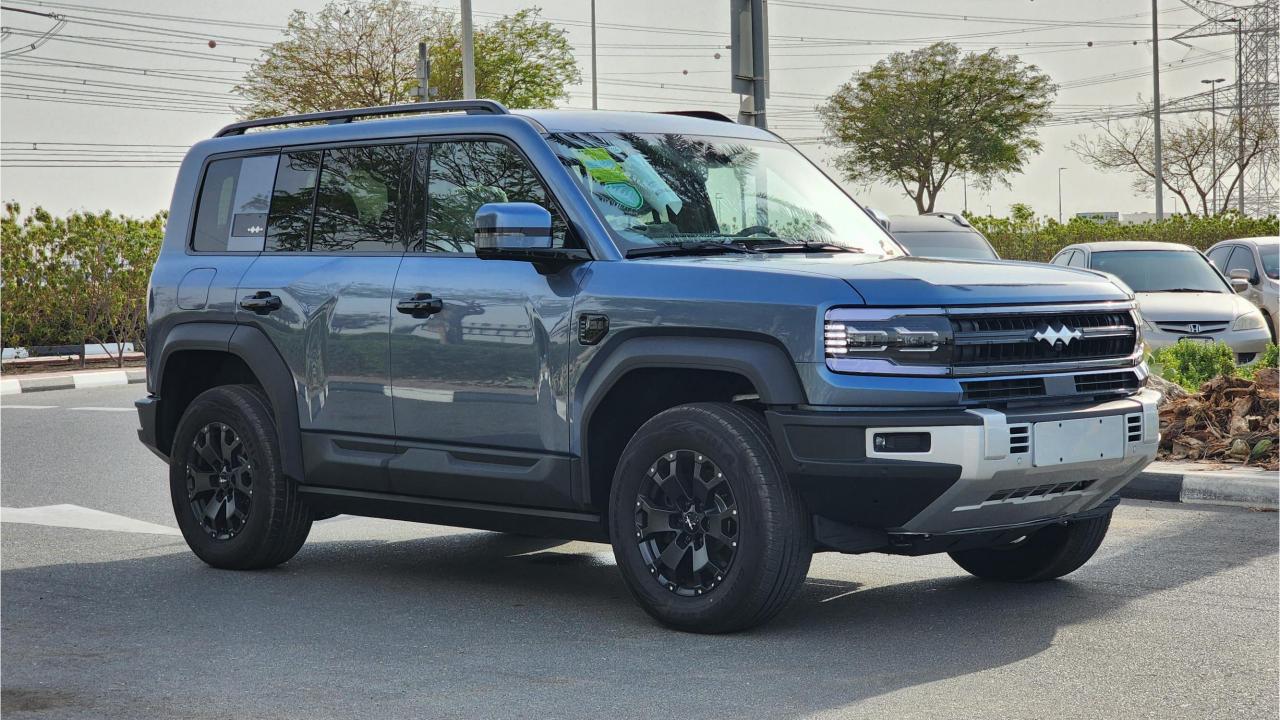

## 2024 BYD LEOPARD 5

## **PERFORMANCE**

- 5-Seater SUV Plug-In Hybrid 4x4
- 1,200 km Range Combined
- 1.5L Turbocharged 4-Cylinder Engine
- Dual Motor AWD (200 kW + 250 Kw)
- 680 Horsepower. 760 Nm Torque
- DC Fast Charging Time 15 minutes (125km)
- 0-100 km/h in 4.8 seconds
- 20-inch Rims, Pirelli Tires
- Front & Rear Differential Lock, 4Low
- Sport+ Mode & Off-Road Modes
- Hydraulic Suspension