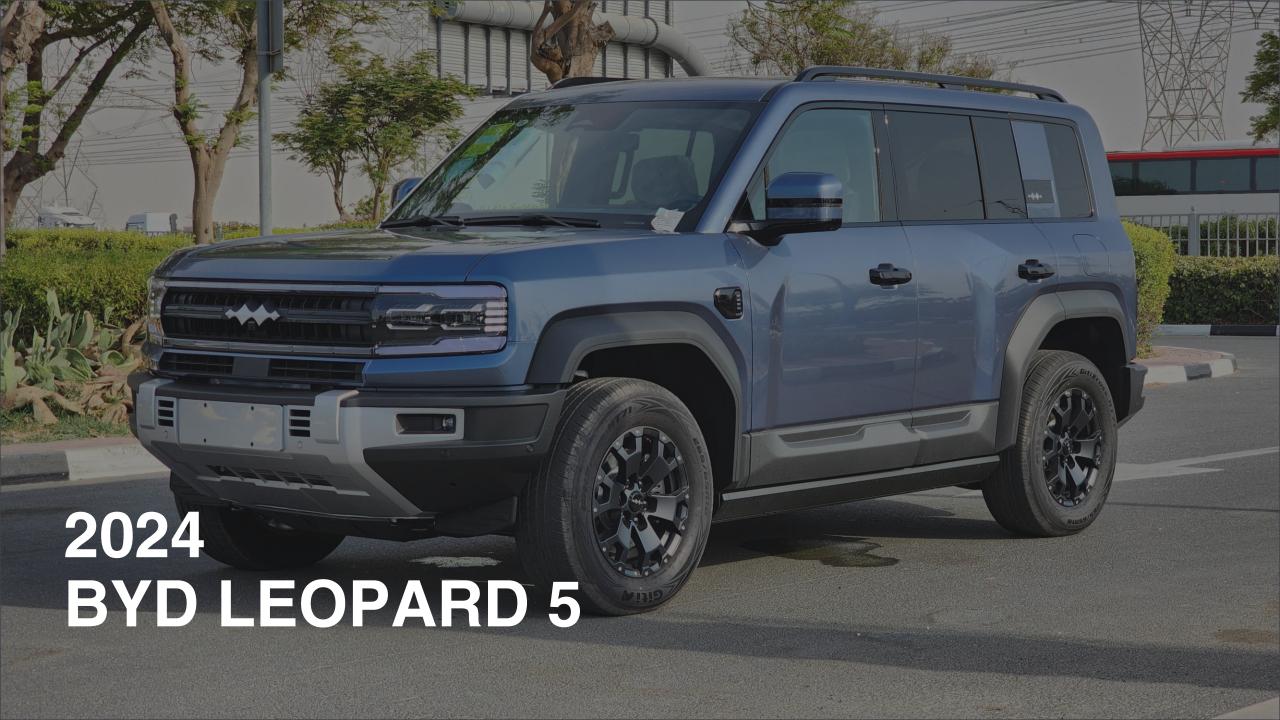

## 2024 BYD LEOPARD 5

## **PERFORMANCE**

- 5-Seater SUV Plug-In Hybrid 4x4
- 1,200 km Range Combined
- 1.5L Turbocharged 4-Cylinder Engine
- Dual Motor AWD (200 kW + 250 Kw)
- 680 Horsepower. 760 Nm Torque
- DC Fast Charging Time 15 minutes (125km)
- 0-100 km/h in 4.8 seconds
- 20-inch Rims, Pirelli Tires
- Front & Rear Differential Lock, 4Low
- Sport+ Mode & Off-Road Modes
- Hydraulic Suspension