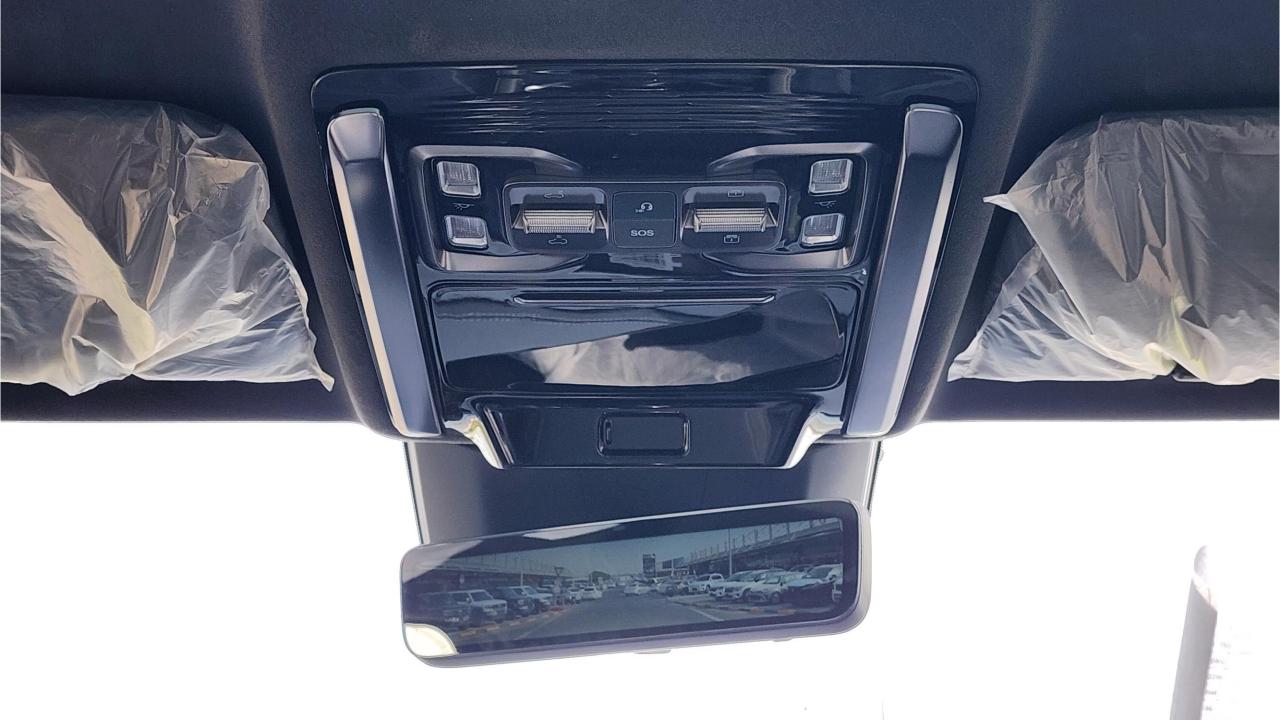

## **FEATURES**

- Alcantara Interior
- Heated & Ventilated Seats with Massage
- Devialet Sound System
- Heated Steering Wheel
- Panoramic Roof
- 50-inch Head-Up Display
- Adaptive Cruise Control with Radar
- 360 Camera with Parking Sensors with Auto Park
- Lane Keep Assist, Lane Change
- Bluetooth Phone Set
- Tire Pressure Monitoring System
- Passenger Screen, Fridge, Child Lock
- 3 Perfume with Air Purifier
- Interior Ambient Lighting
- 2x50W Wireless Phone Charging Pads
- Electric Side Steps, Roof Rails