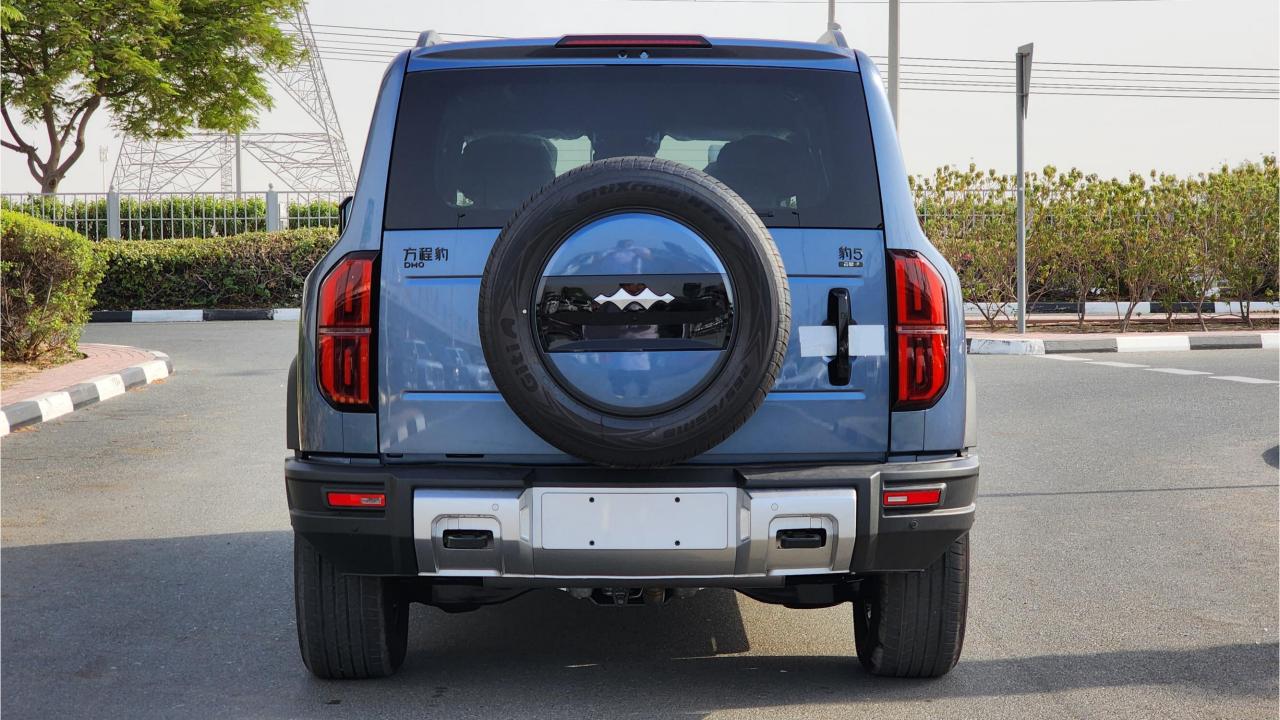

)
- 680 Horsepower. 760 Nm Torque
- DC Fast Charging Time 15 minutes (125km)
- 0-100 km/h in 4.8 seconds
- 20-inch Rims, Pirelli Tires
- Front & Rear Differential Lock, 4Low
- Sport+ Mode & Off-Road Modes
- Hydraulic Suspension

## **FEATURES**

- Alcantara Interior
- Heated & Ventilated Seats with Massage
- Devialet Sound System
- Heated Steering Wheel
- Panoramic Roof
- 50-inch Head-Up Display
- Adaptive Cruise Control with Radar
- 360 Camera with Parking Sensors with Auto Park
- Lane Keep Assist, Lane Change
- Bluetooth Phone Set
- Tire Pressure Monitoring System
- Passenger Screen, Fridge, Child Lock
- 3 Perfume with Air Purifier
- Interior Ambient Lighting
- 2x50W Wireless Phone Charging Pads
- Electric Side Steps, Roof Rails