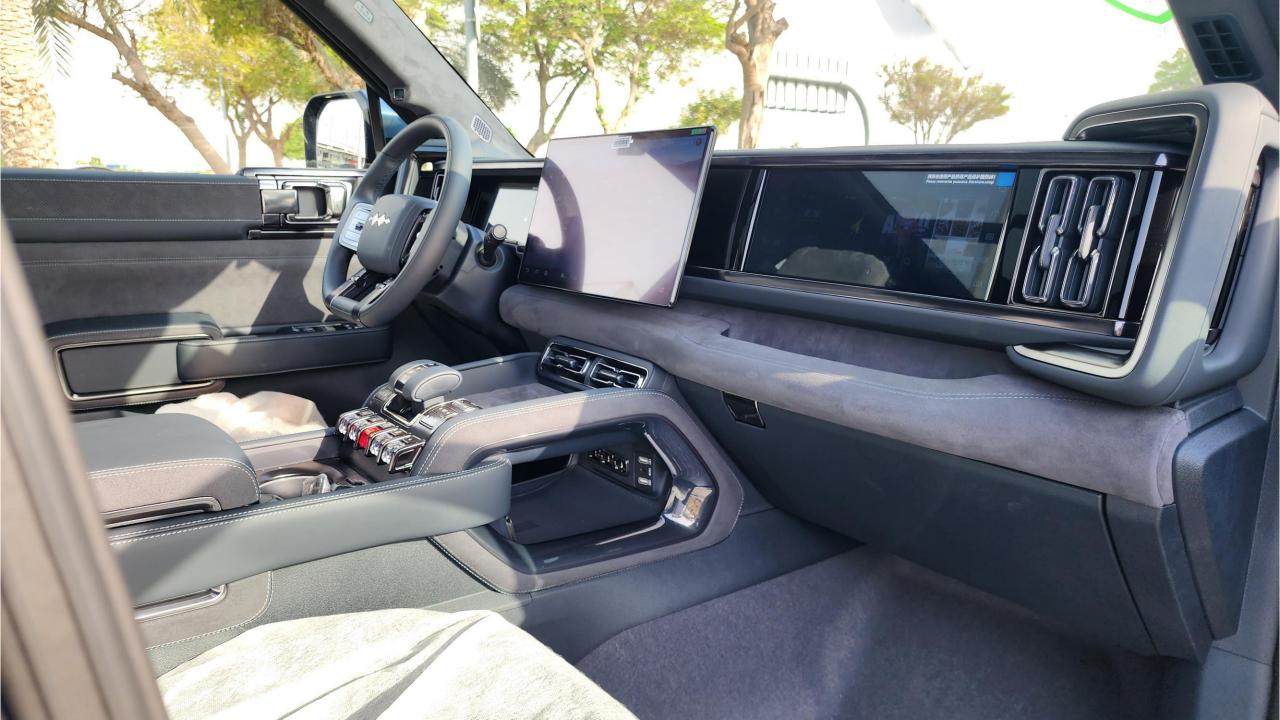

## **FEATURES**

- Alcantara Interior
- Heated & Ventilated Seats with Massage
- Devialet Sound System
- Heated Steering Wheel
- Panoramic Roof
- 50-inch Head-Up Display
- Adaptive Cruise Control with Radar
- 360 Camera with Parking Sensors with Auto Park
- Lane Keep Assist, Lane Change
- Bluetooth Phone Set
- Tire Pressure Monitoring System
- Passenger Screen, Fridge, Child Lock
- 3 Perfume with Air Purifier
- Interior Ambient Lighting
- 2x50W Wireless Phone Charging Pads
- Electric Side Steps, Roof Rails