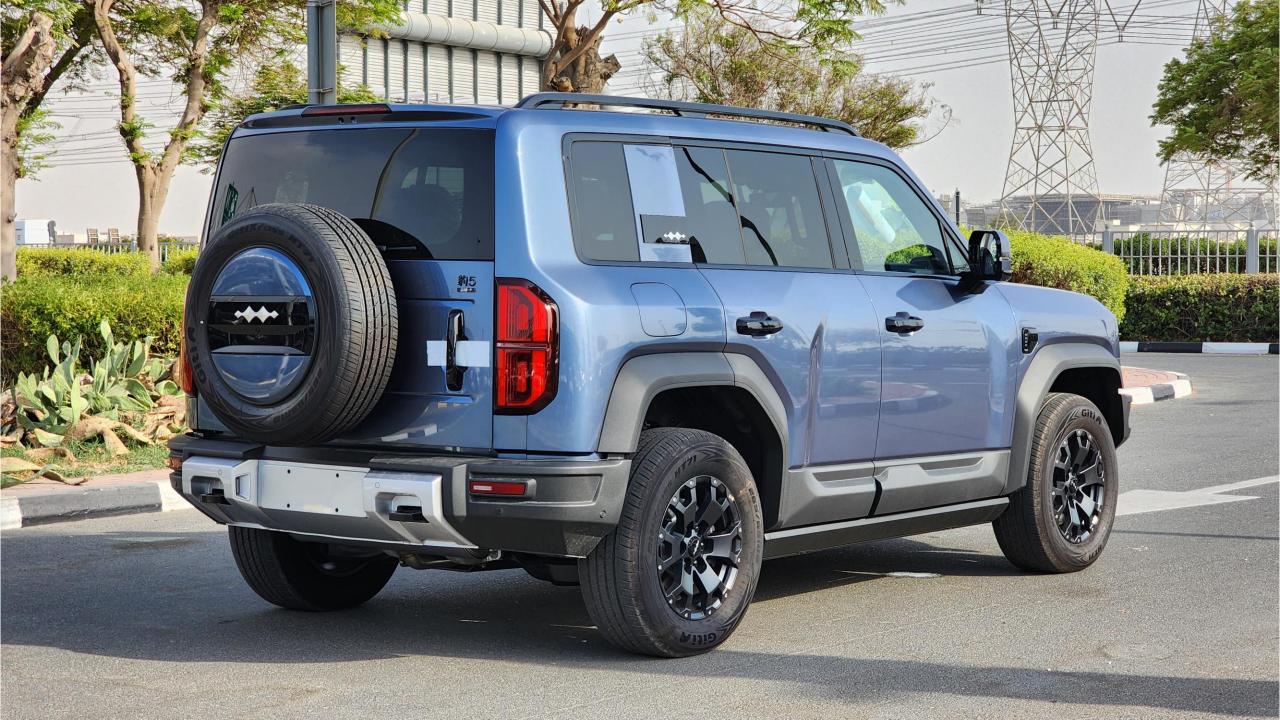

- 680 Horsepower. 760 Nm Torque
- DC Fast Charging Time 15 minutes (125km)
- 0-100 km/h in 4.8 seconds
- 20-inch Rims, Pirelli Tires
- Front & Rear Differential Lock, 4Low
- Sport+ Mode & Off-Road Modes
- Hydraulic Suspension

## **FEATURES**

- Alcantara Interior
- Heated & Ventilated Seats with Massage
- Devialet Sound System
- Heated Steering Wheel
- Panoramic Roof
- 50-inch Head-Up Display
- Adaptive Cruise Control with Radar
- 360 Camera with Parking Sensors with Auto Park
- Lane Keep Assist, Lane Change
- Bluetooth Phone Set
- Tire Pressure Monitoring System
- Passenger Screen, Fridge, Child Lock
- 3 Perfume with Air Purifier
- Interior Ambient Lighting
- 2x50W Wireless Phone Charging Pads
- Electric Side Steps, Roof Rails