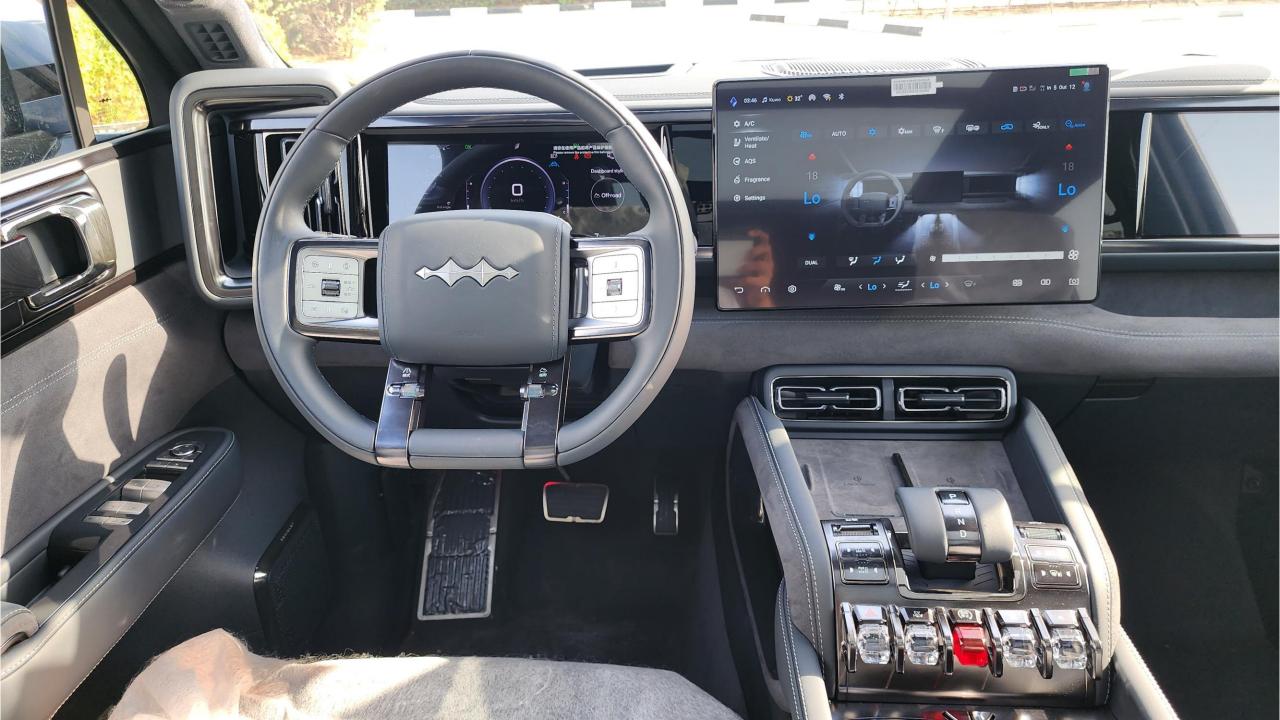

## **FEATURES**

- Alcantara Interior
- Heated & Ventilated Seats with Massage
- Devialet Sound System
- Heated Steering Wheel
- Panoramic Roof
- 50-inch Head-Up Display
- Adaptive Cruise Control with Radar
- 360 Camera with Parking Sensors with Auto Park
- Lane Keep Assist, Lane Change
- Bluetooth Phone Set
- Tire Pressure Monitoring System
- Passenger Screen, Fridge, Child Lock
- 3 Perfume with Air Purifier
- Interior Ambient Lighting
- 2x50W Wireless Phone Charging Pads
- Electric Side Steps, Roof Rails