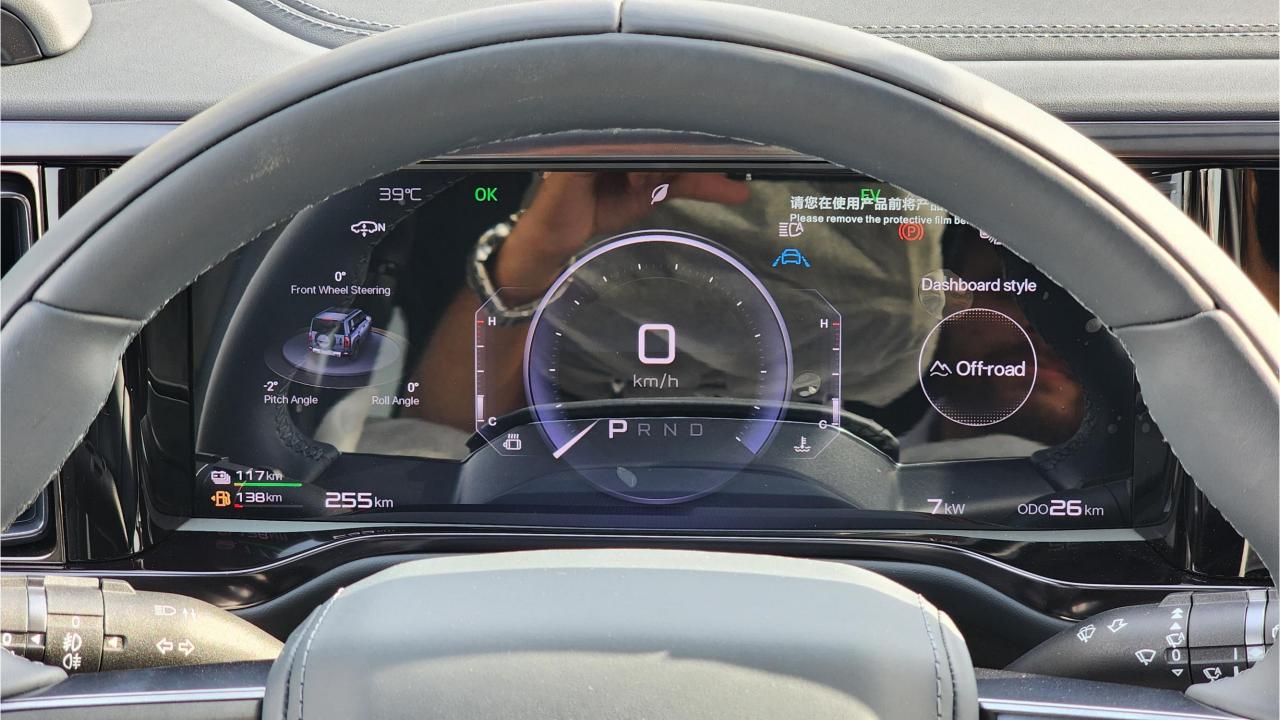

## **PERFORMANCE**

- 5-Seater SUV Plug-In Hybrid 4x4
- 1,200 km Range Combined
- 1.5L Turbocharged 4-Cylinder Engine
- Dual Motor AWD (200 kW + 250 Kw)
- 680 Horsepower. 760 Nm Torque
- DC Fast Charging Time 15 minutes (125km)
- 0-100 km/h in 4.8 seconds
- 20-inch Rims, Pirelli Tires
- Front & Rear Differential Lock, 4Low
- Sport+ Mode & Off-Road Modes
- Hydraulic Suspension

## **FEATURES**

- Alcantara Interior
- Heated & Ventilated Seats with Massage
- Devialet Sound System
- Heated Steering Wheel
- Panoramic Roof
- 50-inch Head-Up Display
- Adaptive Cruise Control with Radar
- 360 Camera with Parking Sensors with Auto Park
- Lane Keep Assist, Lane Change
- Bluetooth Phone Set
- Tire Pressure Monitoring System
- Passenger Screen, Fridge, Child Lock
- 3 Perfume with Air Purifier
- Interior Ambient Lighting
- 2x50W Wireless Phone Charging Pads
- Electric Side Steps, Roof Rails