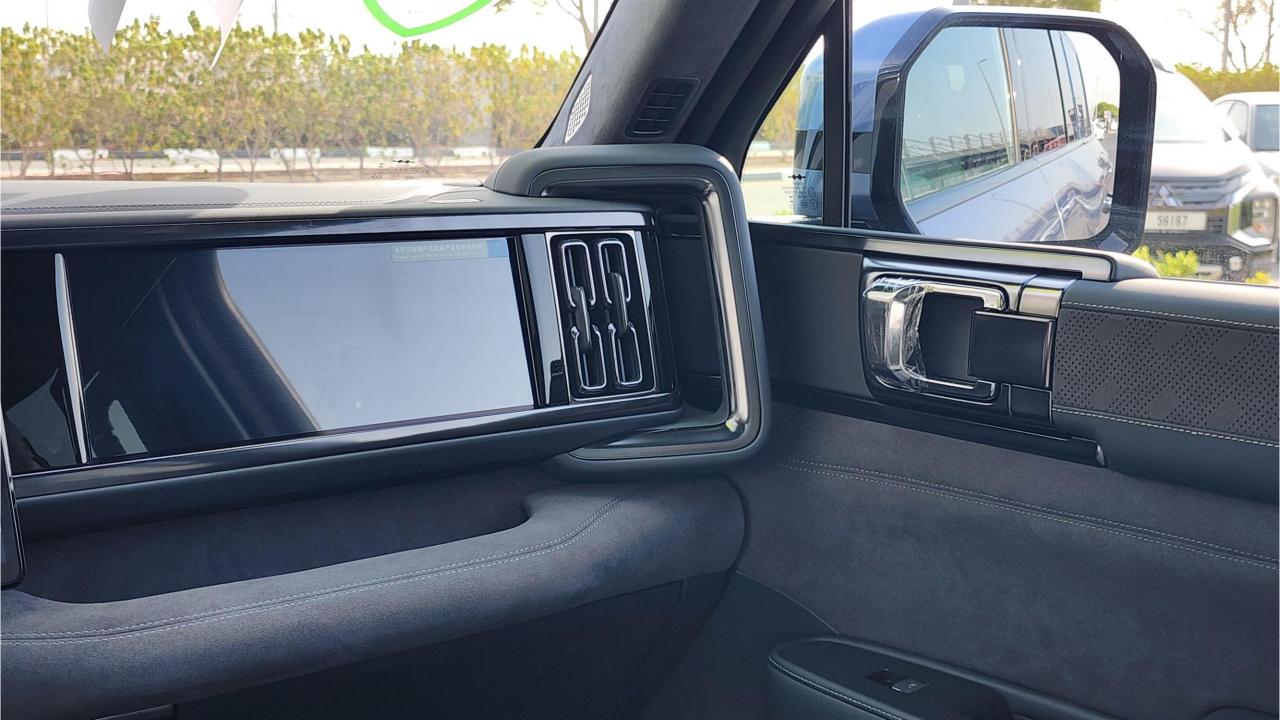

## **FEATURES**

- Alcantara Interior
- Heated & Ventilated Seats with Massage
- Devialet Sound System
- Heated Steering Wheel
- Panoramic Roof
- 50-inch Head-Up Display
- Adaptive Cruise Control with Radar
- 360 Camera with Parking Sensors with Auto Park
- Lane Keep Assist, Lane Change
- Bluetooth Phone Set
- Tire Pressure Monitoring System
- Passenger Screen, Fridge, Child Lock
- 3 Perfume with Air Purifier
- Interior Ambient Lighting
- 2x50W Wireless Phone Charging Pads
- Electric Side Steps, Roof Rails