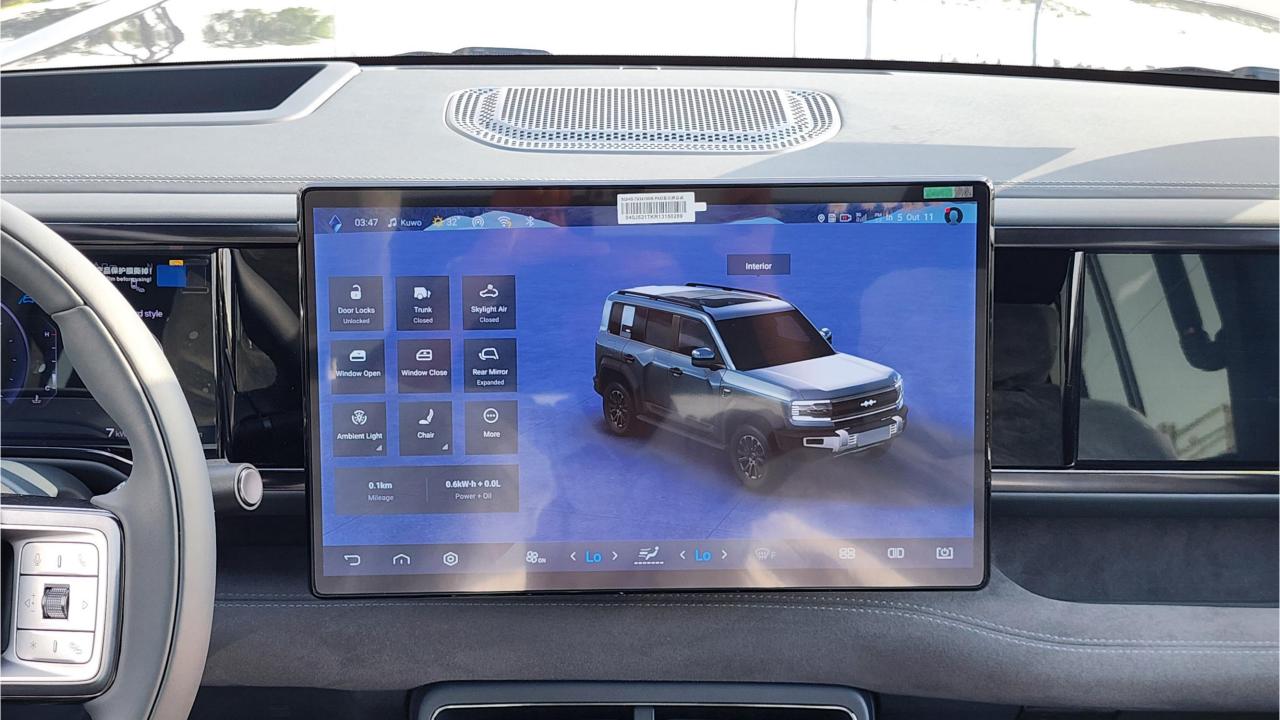

## **FEATURES**

- Alcantara Interior
- Heated & Ventilated Seats with Massage
- Devialet Sound System
- Heated Steering Wheel
- Panoramic Roof
- 50-inch Head-Up Display
- Adaptive Cruise Control with Radar
- 360 Camera with Parking Sensors with Auto Park
- Lane Keep Assist, Lane Change
- Bluetooth Phone Set
- Tire Pressure Monitoring System
- Passenger Screen, Fridge, Child Lock
- 3 Perfume with Air Purifier
- Interior Ambient Lighting
- 2x50W Wireless Phone Charging Pads
- Electric Side Steps, Roof Rails