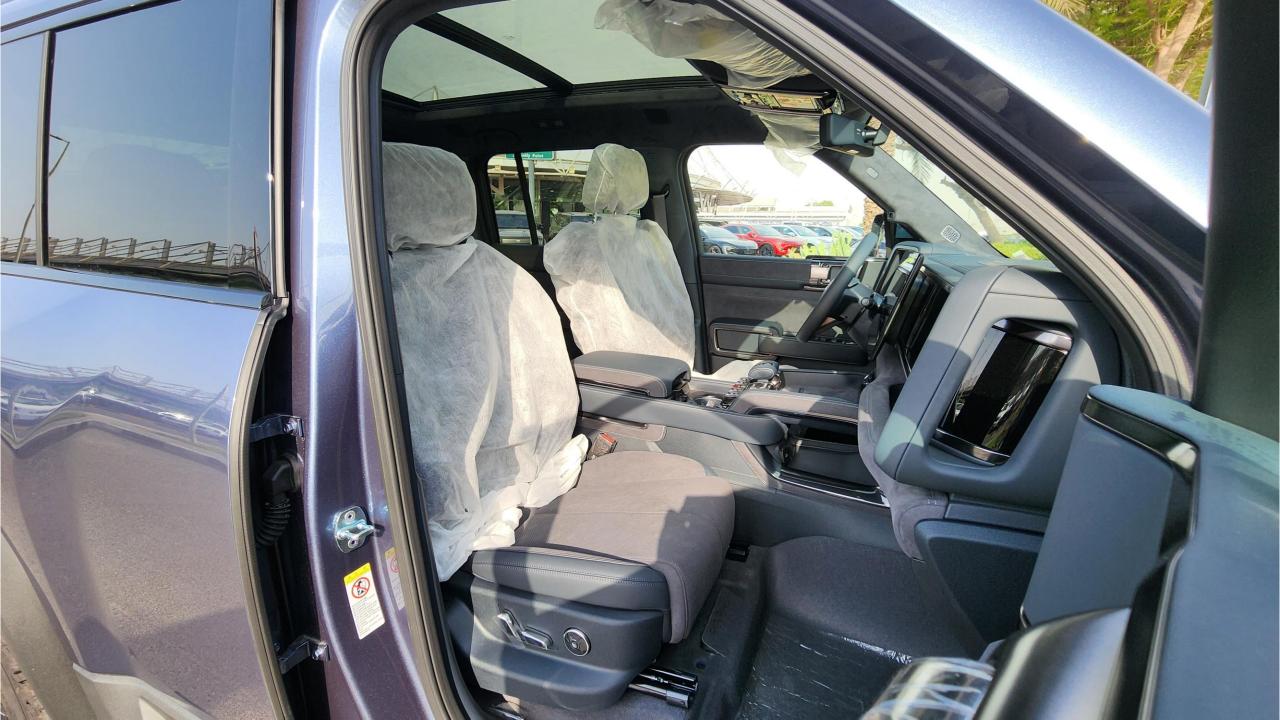

## **FEATURES**

- Alcantara Interior
- Heated & Ventilated Seats with Massage
- Devialet Sound System
- Heated Steering Wheel
- Panoramic Roof
- 50-inch Head-Up Display
- Adaptive Cruise Control with Radar
- 360 Camera with Parking Sensors with Auto Park
- Lane Keep Assist, Lane Change
- Bluetooth Phone Set
- Tire Pressure Monitoring System
- Passenger Screen, Fridge, Child Lock
- 3 Perfume with Air Purifier
- Interior Ambient Lighting
- 2x50W Wireless Phone Charging Pads
- Electric Side Steps, Roof Rails