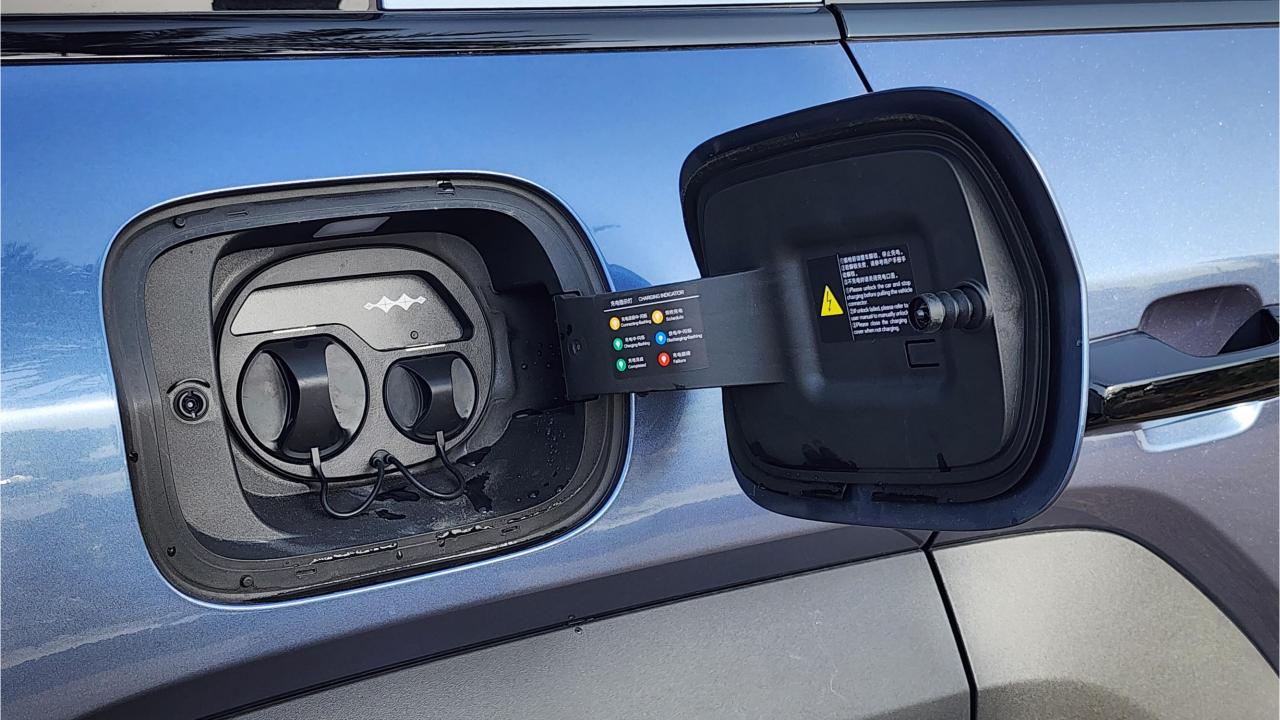

## **PERFORMANCE**

- 5-Seater SUV Plug-In Hybrid 4x4
- 1,200 km Range Combined
- 1.5L Turbocharged 4-Cylinder Engine
- Dual Motor AWD (200 kW + 250 Kw)
- 680 Horsepower. 760 Nm Torque
- DC Fast Charging Time 15 minutes (125km)
- 0-100 km/h in 4.8 seconds
- 20-inch Rims, Pirelli Tires
- Front & Rear Differential Lock, 4Low
- Sport+ Mode & Off-Road Modes
- Hydraulic Suspension