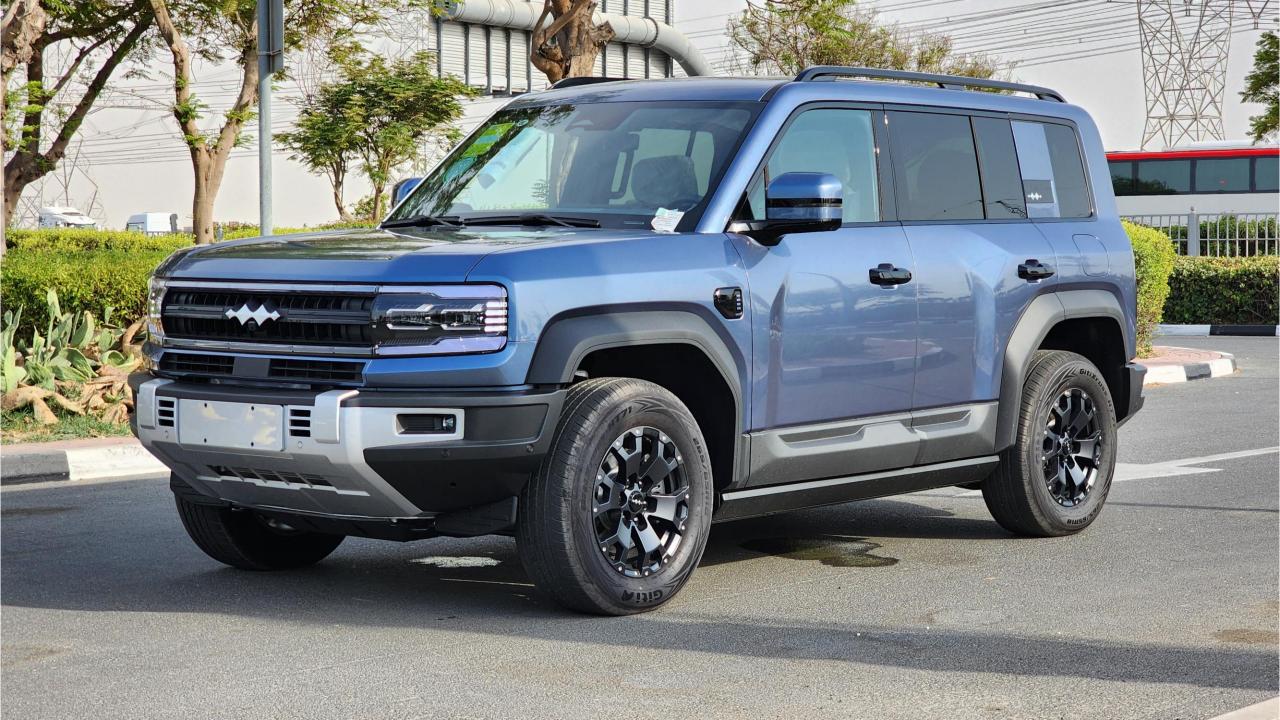

## 2024 BYD LEOPARD 5

## **PERFORMANCE**

- 5-Seater SUV Plug-In Hybrid 4x4
- 1,200 km Range Combined
- 1.5L Turbocharged 4-Cylinder Engine
- Dual Motor AWD (200 kW + 250 Kw)
- 680 Horsepower. 760 Nm Torque
- DC Fast Charging Time 15 minutes (125km)
- 0-100 km/h in 4.8 seconds
- 20-inch Rims, Pirelli Tires
- Front & Rear Differential Lock, 4Low
- Sport+ Mode & Off-Road Modes
- Hydraulic Suspension