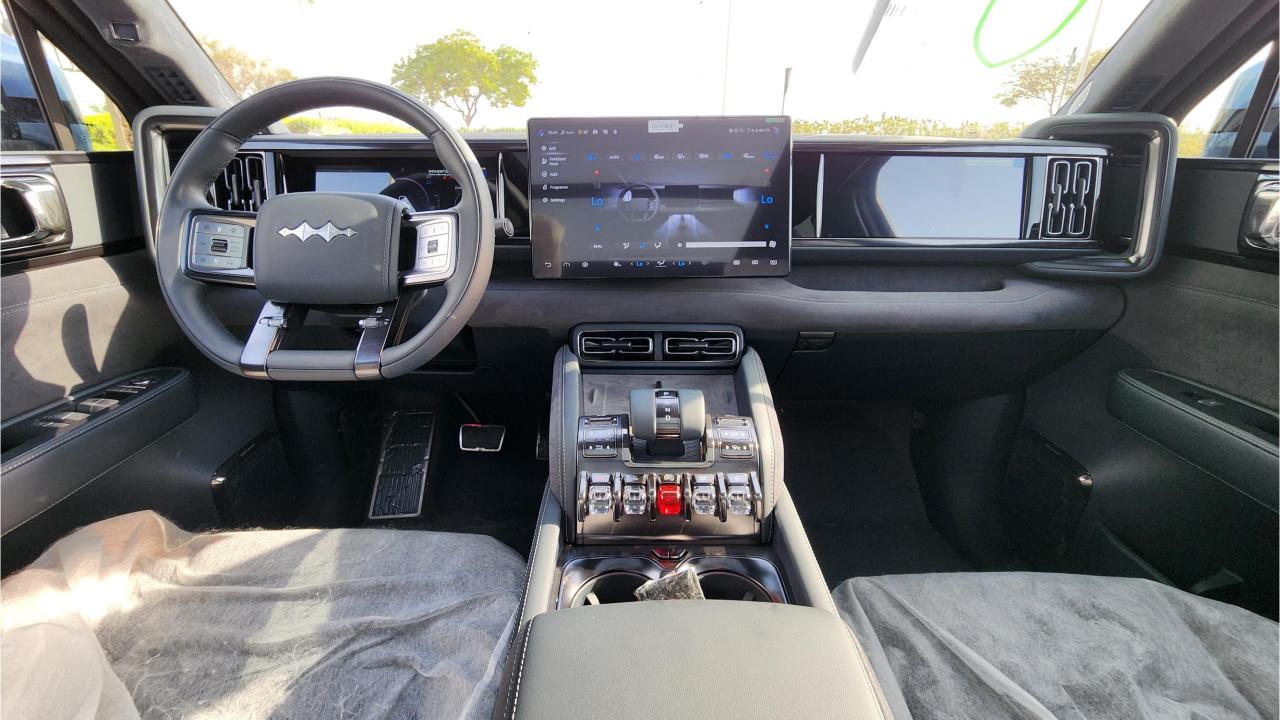

## **FEATURES**

- Alcantara Interior
- Heated & Ventilated Seats with Massage
- Devialet Sound System
- Heated Steering Wheel
- Panoramic Roof
- 50-inch Head-Up Display
- Adaptive Cruise Control with Radar
- 360 Camera with Parking Sensors with Auto Park
- Lane Keep Assist, Lane Change
- Bluetooth Phone Set
- Tire Pressure Monitoring System
- Passenger Screen, Fridge, Child Lock
- 3 Perfume with Air Purifier
- Interior Ambient Lighting
- 2x50W Wireless Phone Charging Pads
- Electric Side Steps, Roof Rails