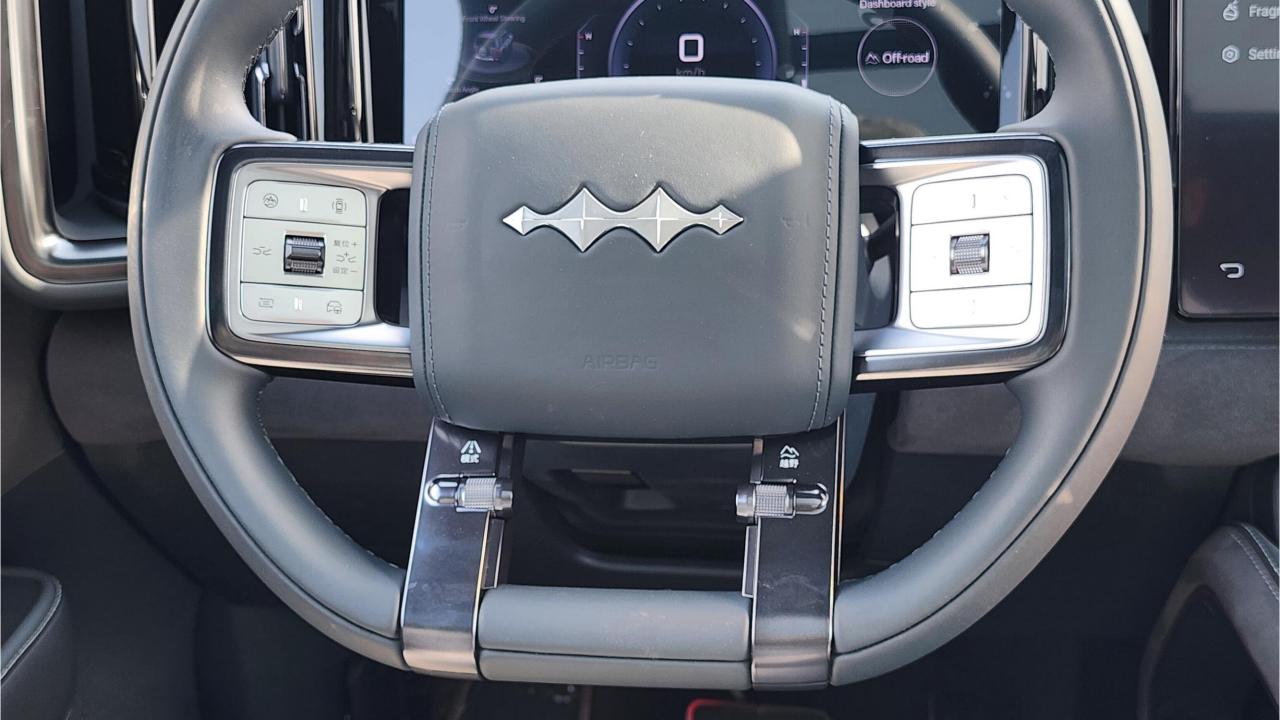

## **FEATURES**

- Alcantara Interior
- Heated & Ventilated Seats with Massage
- Devialet Sound System
- Heated Steering Wheel
- Panoramic Roof
- 50-inch Head-Up Display
- Adaptive Cruise Control with Radar
- 360 Camera with Parking Sensors with Auto Park
- Lane Keep Assist, Lane Change
- Bluetooth Phone Set
- Tire Pressure Monitoring System
- Passenger Screen, Fridge, Child Lock
- 3 Perfume with Air Purifier
- Interior Ambient Lighting
- 2x50W Wireless Phone Charging Pads
- Electric Side Steps, Roof Rails