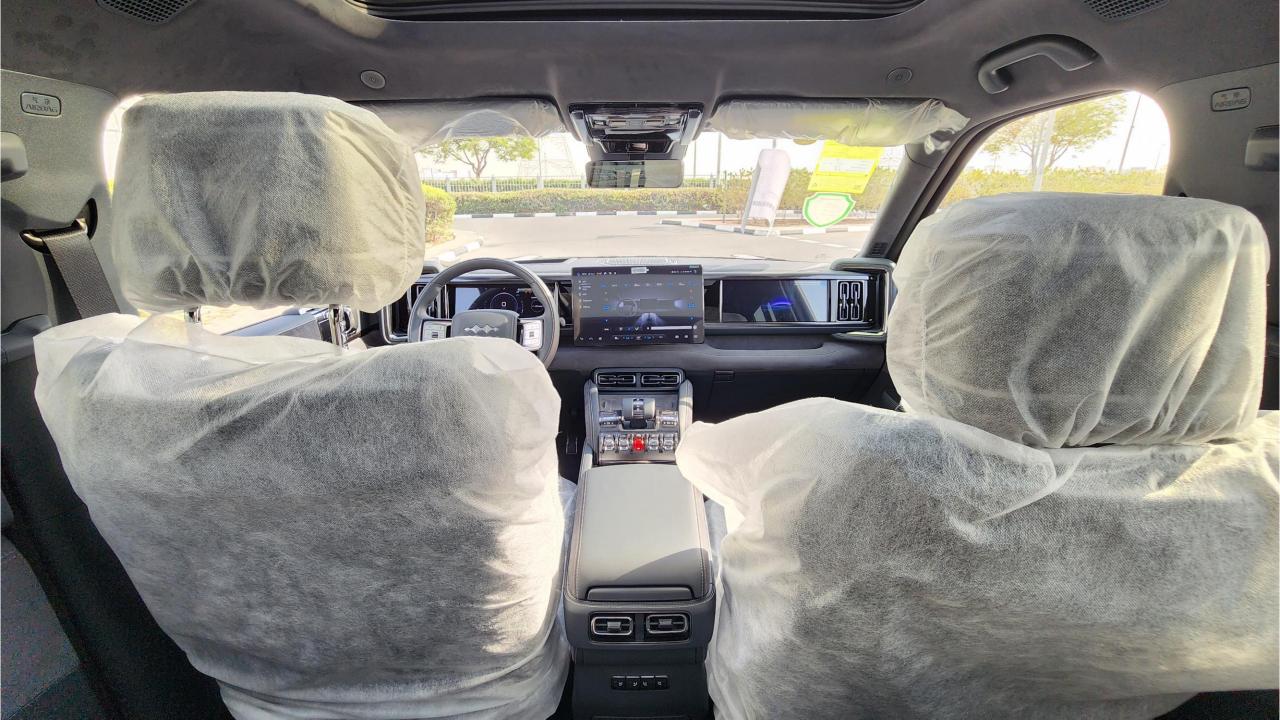

## **FEATURES**

- Alcantara Interior
- Heated & Ventilated Seats with Massage
- Devialet Sound System
- Heated Steering Wheel
- Panoramic Roof
- 50-inch Head-Up Display
- Adaptive Cruise Control with Radar
- 360 Camera with Parking Sensors with Auto Park
- Lane Keep Assist, Lane Change
- Bluetooth Phone Set
- Tire Pressure Monitoring System
- Passenger Screen, Fridge, Child Lock
- 3 Perfume with Air Purifier
- Interior Ambient Lighting
- 2x50W Wireless Phone Charging Pads
- Electric Side Steps, Roof Rails