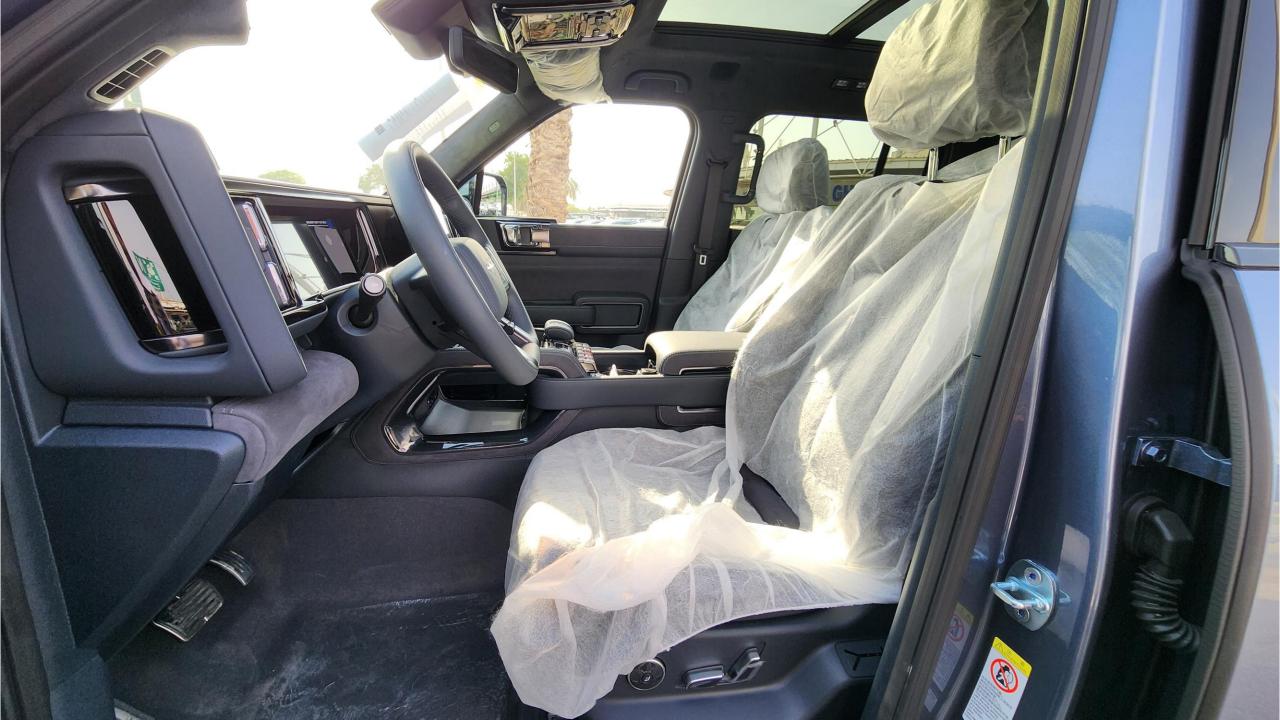

## **FEATURES**

- Alcantara Interior
- Heated & Ventilated Seats with Massage
- Devialet Sound System
- Heated Steering Wheel
- Panoramic Roof
- 50-inch Head-Up Display
- Adaptive Cruise Control with Radar
- 360 Camera with Parking Sensors with Auto Park
- Lane Keep Assist, Lane Change
- Bluetooth Phone Set
- Tire Pressure Monitoring System
- Passenger Screen, Fridge, Child Lock
- 3 Perfume with Air Purifier
- Interior Ambient Lighting
- 2x50W Wireless Phone Charging Pads
- Electric Side Steps, Roof Rails