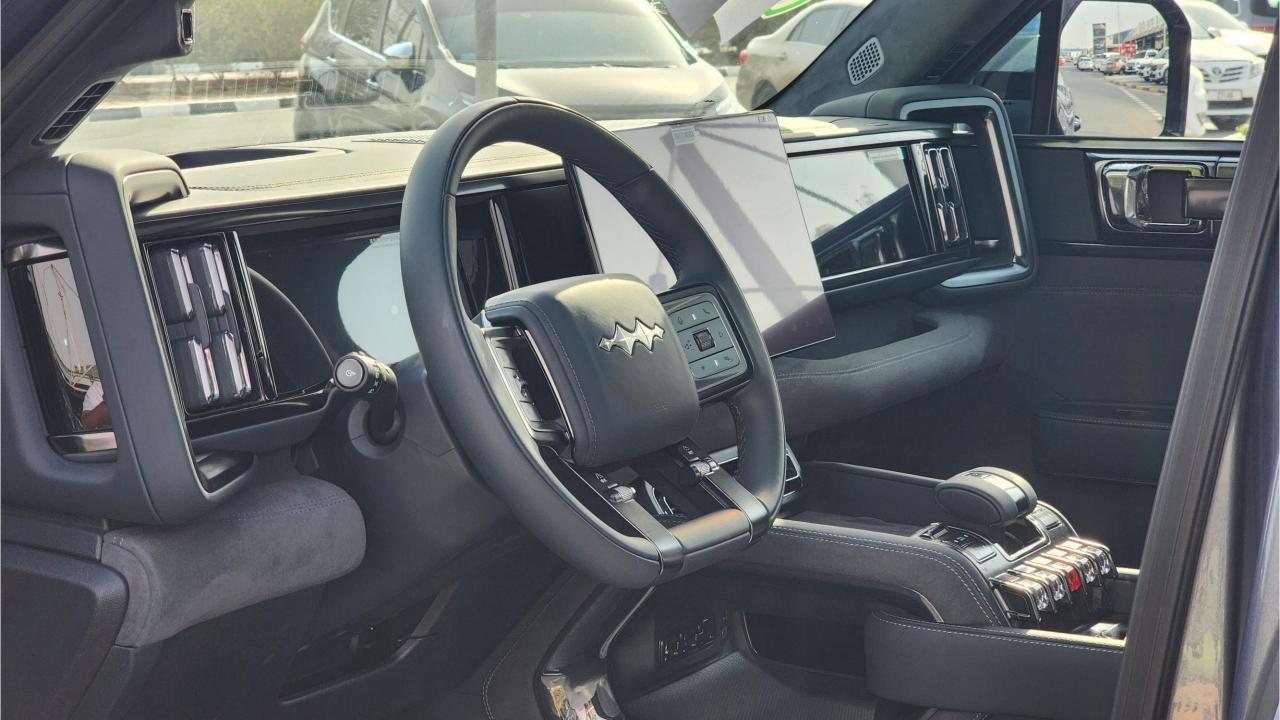

## **FEATURES**

- Alcantara Interior
- Heated & Ventilated Seats with Massage
- Devialet Sound System
- Heated Steering Wheel
- Panoramic Roof
- 50-inch Head-Up Display
- Adaptive Cruise Control with Radar
- 360 Camera with Parking Sensors with Auto Park
- Lane Keep Assist, Lane Change
- Bluetooth Phone Set
- Tire Pressure Monitoring System
- Passenger Screen, Fridge, Child Lock
- 3 Perfume with Air Purifier
- Interior Ambient Lighting
- 2x50W Wireless Phone Charging Pads
- Electric Side Steps, Roof Rails