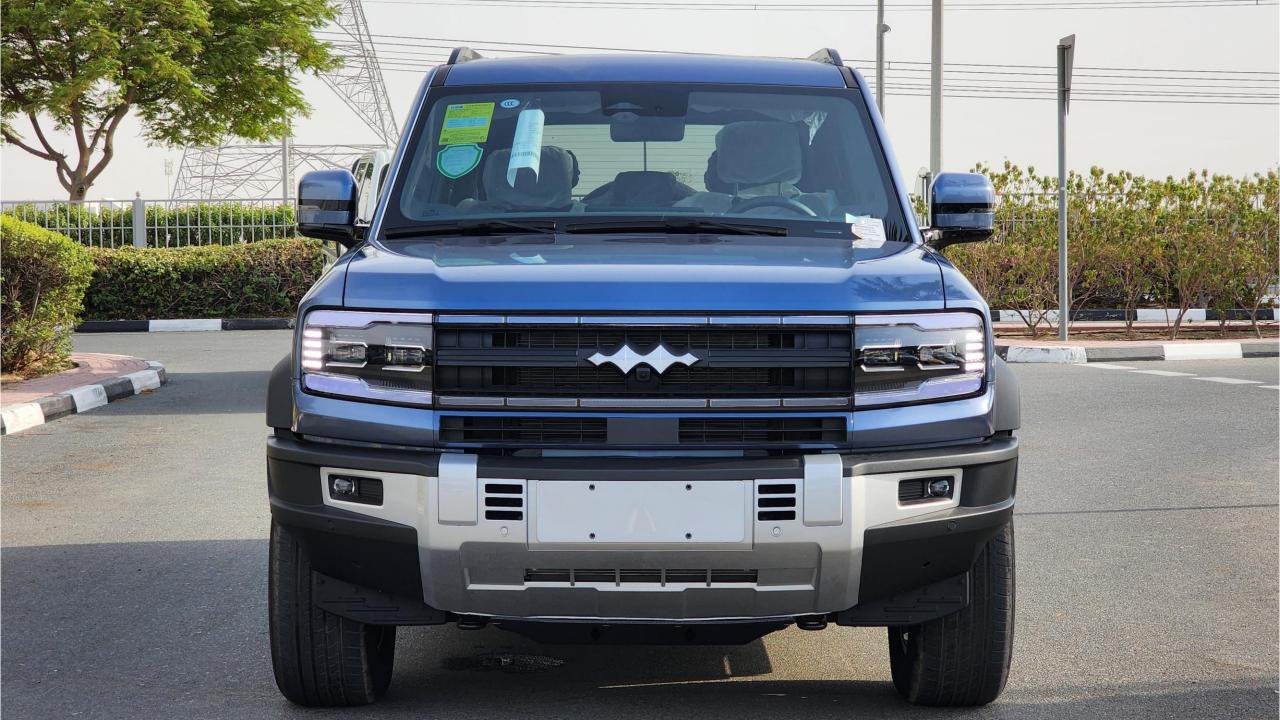

## 2024 BYD LEOPARD 5

## **PERFORMANCE**

- 5-Seater SUV Plug-In Hybrid 4x4
- 1,200 km Range Combined
- 1.5L Turbocharged 4-Cylinder Engine
- Dual Motor AWD (200 kW + 250 Kw)
- 680 Horsepower. 760 Nm Torque
- DC Fast Charging Time 15 minutes (125km)
- 0-100 km/h in 4.8 seconds
- 20-inch Rims, Pirelli Tires
- Front & Rear Differential Lock, 4Low
- Sport+ Mode & Off-Road Modes
- Hydraulic Suspension