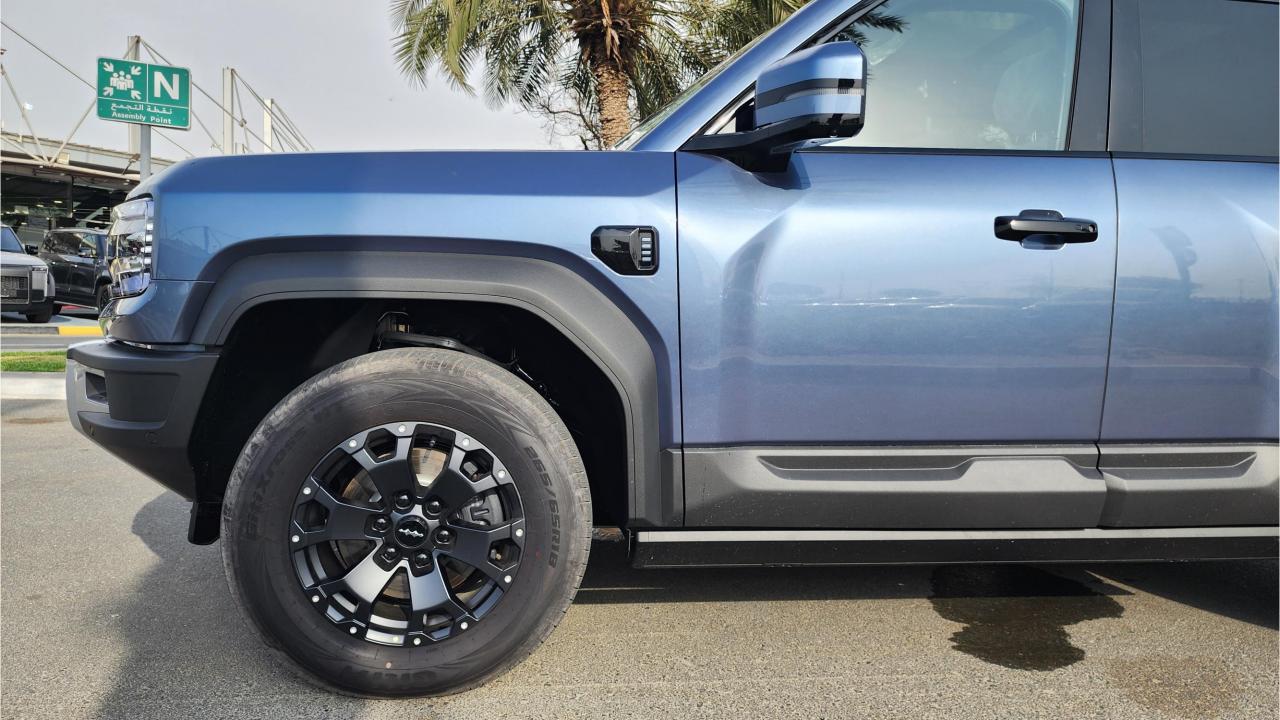

## **PERFORMANCE**

- 5-Seater SUV Plug-In Hybrid 4x4
- 1,200 km Range Combined
- 1.5L Turbocharged 4-Cylinder Engine
- Dual Motor AWD (200 kW + 250 Kw)
- 680 Horsepower. 760 Nm Torque
- DC Fast Charging Time 15 minutes (125km)
- 0-100 km/h in 4.8 seconds
- 20-inch Rims, Pirelli Tires
- Front & Rear Differential Lock, 4Low
- Sport+ Mode & Off-Road Modes
- Hydraulic Suspension