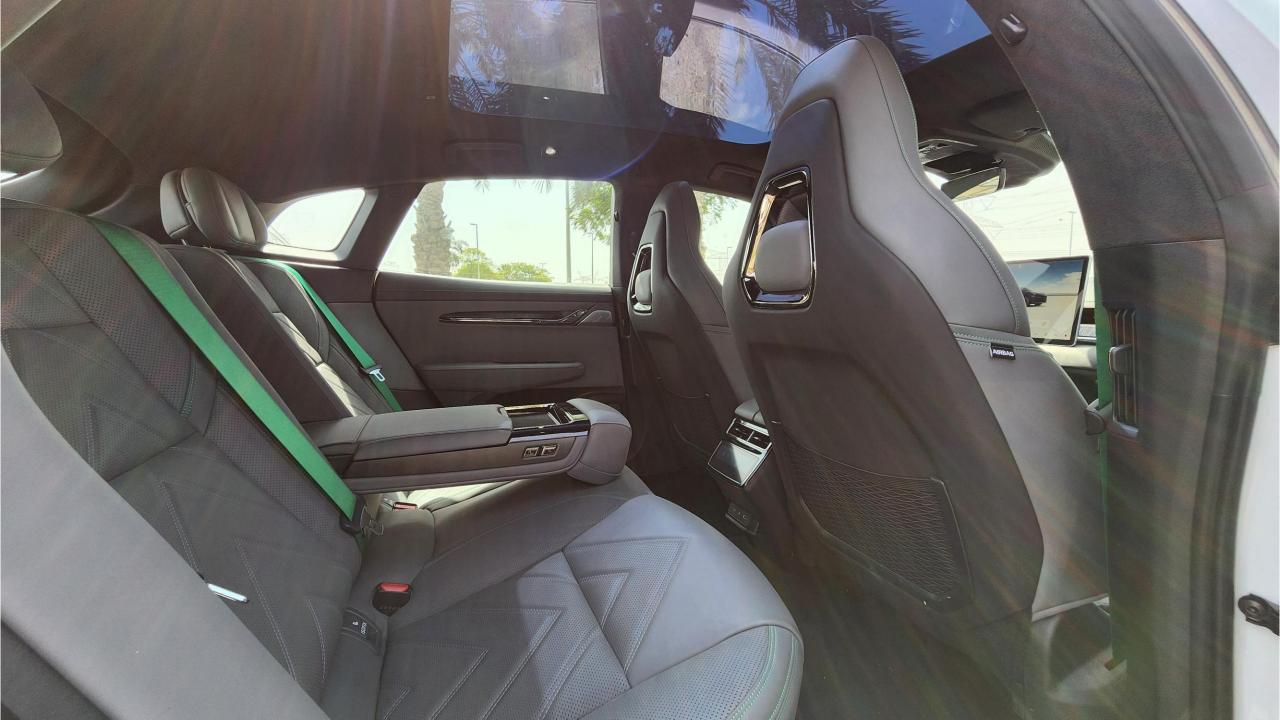

## **FEATURES**

- Head-Up Display
- Yamaha 12 Speaker Sound System with Subwoofer
- Hydraulic Doors
- Keyless Start
- Wireless Phone Charging Pad
- 360 Camera with Parking Sensors
- Power Windows
- Power Lock
- Power Trunk
- Power Seats
- Ventilated Seats
- Adaptive Cruise Control
- Bluetooth Phone Set
- Dual Zone Climate Control
- Rear AC Control
- Rear Power Seats
- Interior Ambient Lighting