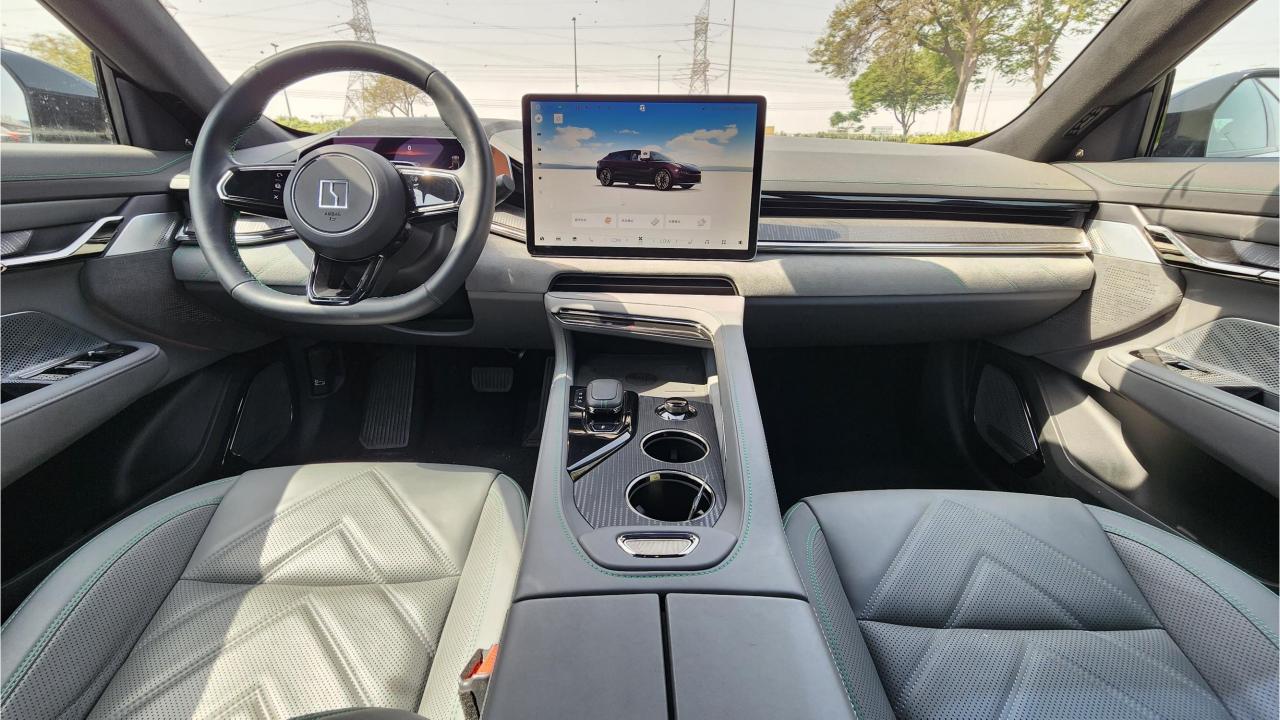

## **PEFORMANCE**

- Electric Single Motor
- Rear-Wheel Drive
- 200 kWh Battery
- 731 km Range
- Top Speed 200 km/h
- Fast Charge 30-80% in 31 minutes
- Good Year Tires
- 21-inch Rims

Used 16,505 km

## **FEATURES**

- Head-Up Display
- Yamaha 12 Speaker Sound System with Subwoofer
- Hydraulic Doors
- Keyless Start
- Wireless Phone Charging Pad
- 360 Camera with Parking Sensors
- Power Windows
- Power Lock
- Power Trunk
- Power Seats
- Ventilated Seats
- Adaptive Cruise Control
- Bluetooth Phone Set
- Dual Zone Climate Control
- Rear AC Control
- Rear Power Seats
- Interior Ambient Lighting