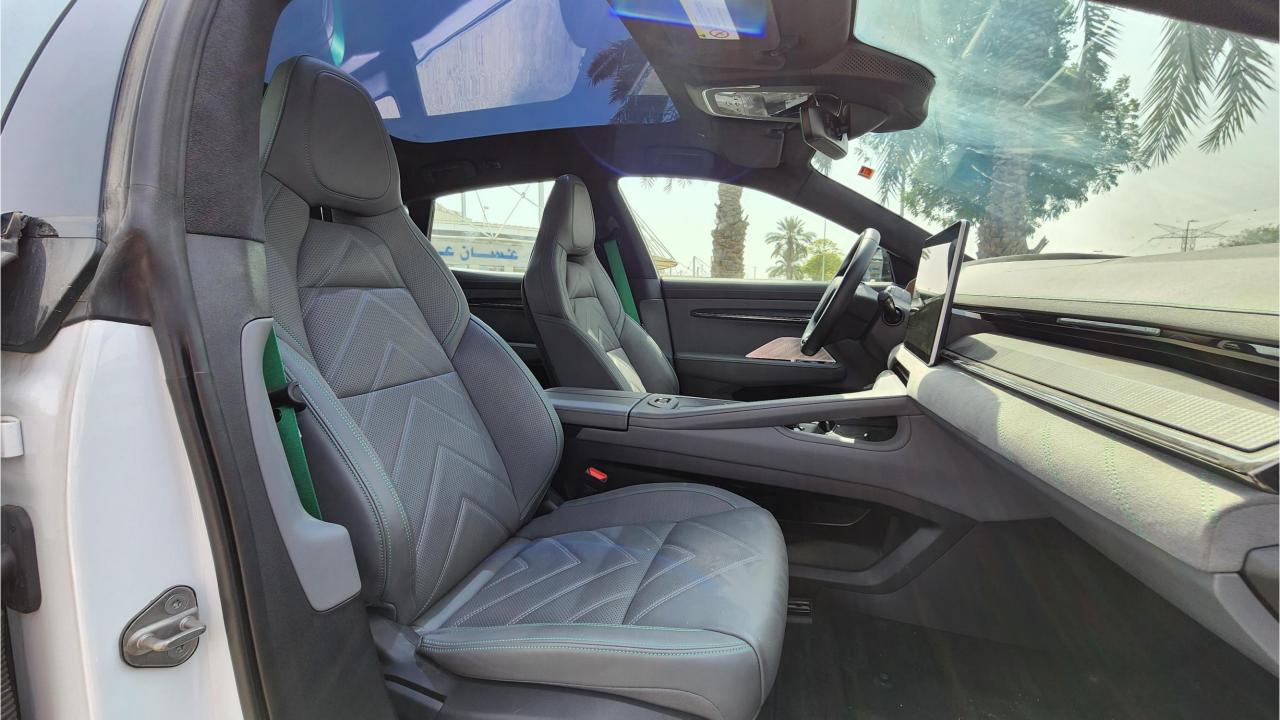

## **PEFORMANCE**

- Electric Single Motor
- Rear-Wheel Drive
- 200 kWh Battery
- 731 km Range
- Top Speed 200 km/h
- Fast Charge 30-80% in 31 minutes
- Good Year Tires
- 21-inch Rims

Used 16,505 km

## **FEATURES**

- Head-Up Display
- Yamaha 12 Speaker Sound System with Subwoofer
- Hydraulic Doors
- Keyless Start
- Wireless Phone Charging Pad
- 360 Camera with Parking Sensors
- Power Windows
- Power Lock
- Power Trunk
- Power Seats
- Ventilated Seats
- Adaptive Cruise Control
- Bluetooth Phone Set
- Dual Zone Climate Control
- Rear AC Control
- Rear Power Seats
- Interior Ambient Lighting