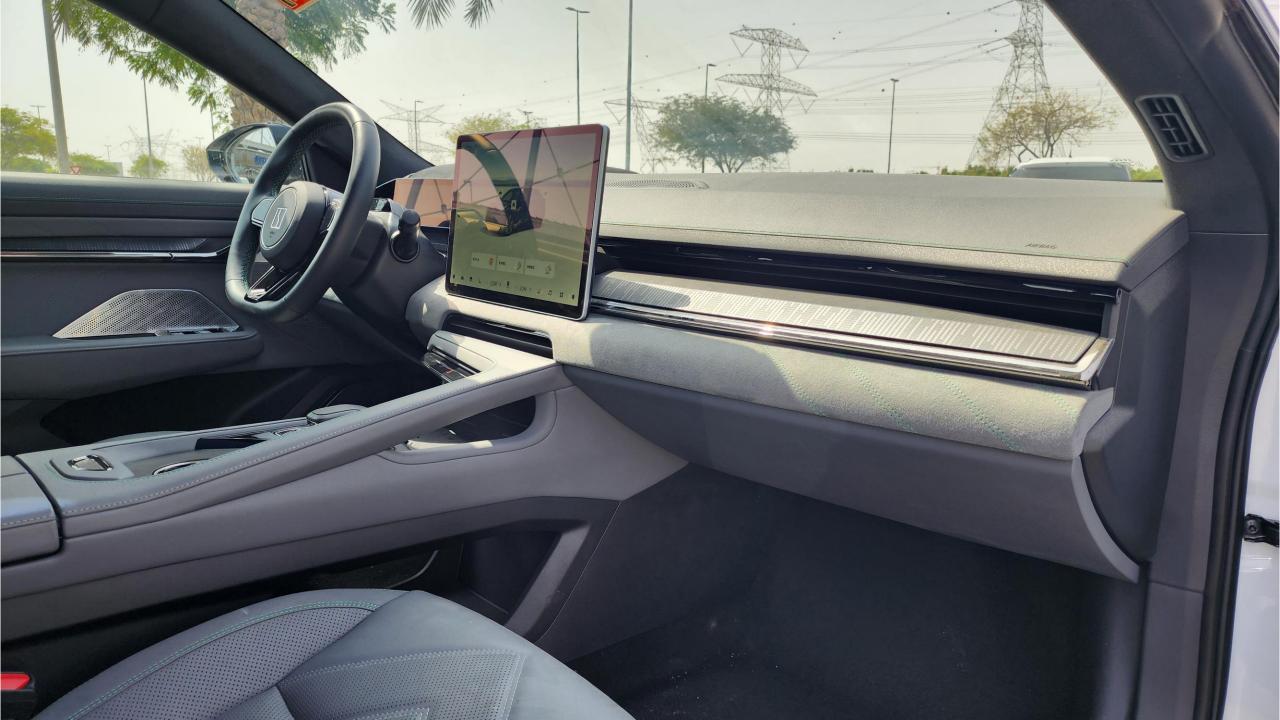

## **FEATURES**

- Head-Up Display
- Yamaha 12 Speaker Sound System with Subwoofer
- Hydraulic Doors
- Keyless Start
- Wireless Phone Charging Pad
- 360 Camera with Parking Sensors
- Power Windows
- Power Lock
- Power Trunk
- Power Seats
- Ventilated Seats
- Adaptive Cruise Control
- Bluetooth Phone Set
- Dual Zone Climate Control
- Rear AC Control
- Rear Power Seats
- Interior Ambient Lighting