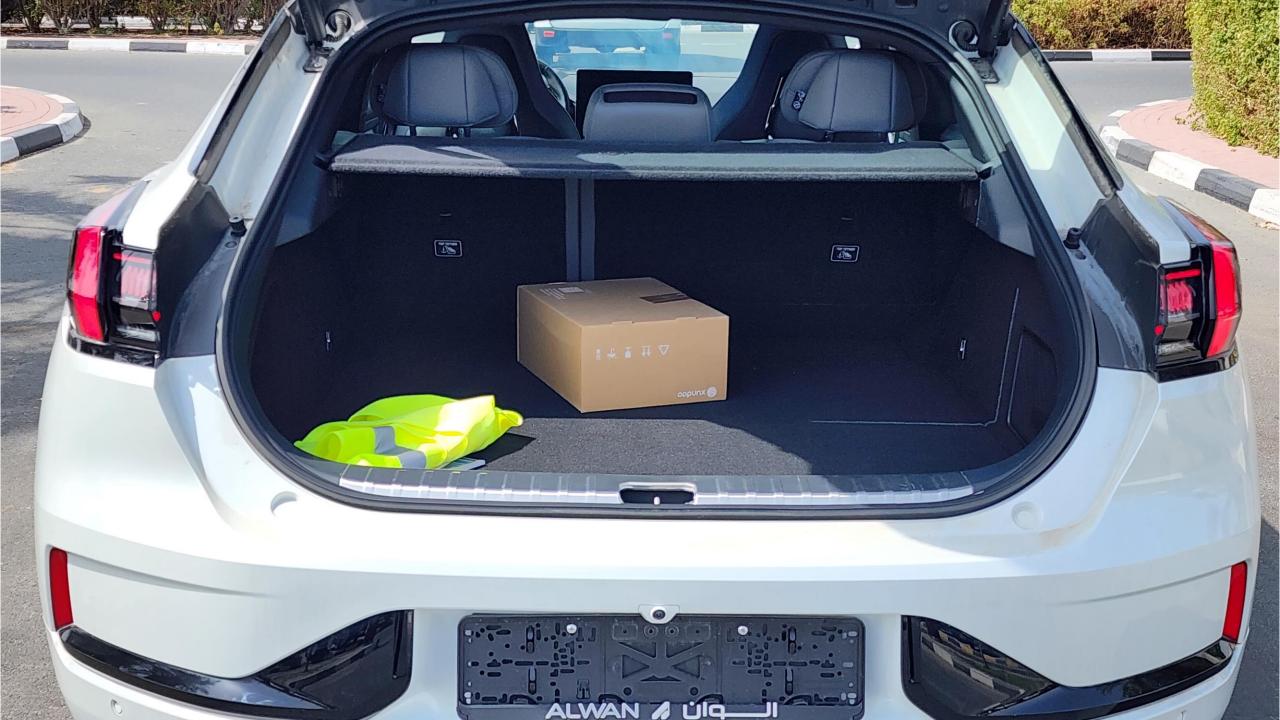

## **FEATURES**

- Head-Up Display
- Yamaha 12 Speaker Sound System with Subwoofer
- Hydraulic Doors
- Keyless Start
- Wireless Phone Charging Pad
- 360 Camera with Parking Sensors
- Power Windows
- Power Lock
- Power Trunk
- Power Seats
- Ventilated Seats
- Adaptive Cruise Control
- Bluetooth Phone Set
- Dual Zone Climate Control
- Rear AC Control
- Rear Power Seats
- Interior Ambient Lighting