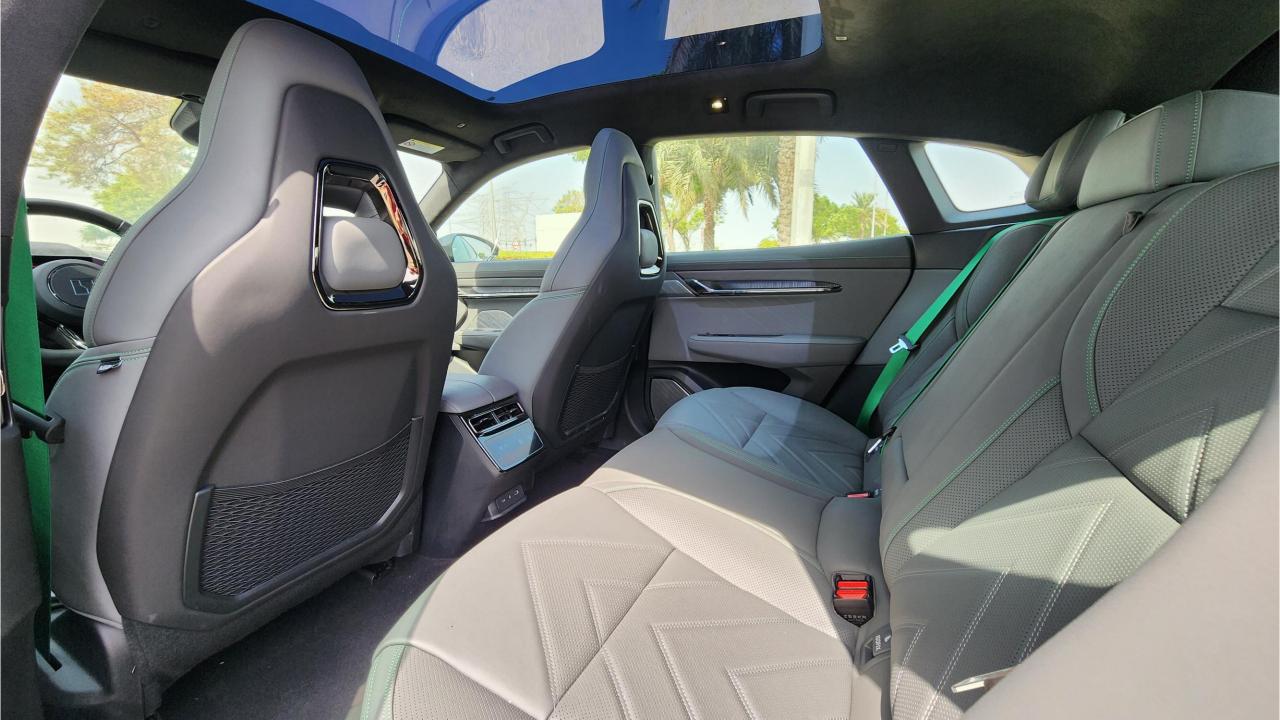

## **FEATURES**

- Head-Up Display
- Yamaha 12 Speaker Sound System with Subwoofer
- Hydraulic Doors
- Keyless Start
- Wireless Phone Charging Pad
- 360 Camera with Parking Sensors
- Power Windows
- Power Lock
- Power Trunk
- Power Seats
- Ventilated Seats
- Adaptive Cruise Control
- Bluetooth Phone Set
- Dual Zone Climate Control
- Rear AC Control
- Rear Power Seats
- Interior Ambient Lighting