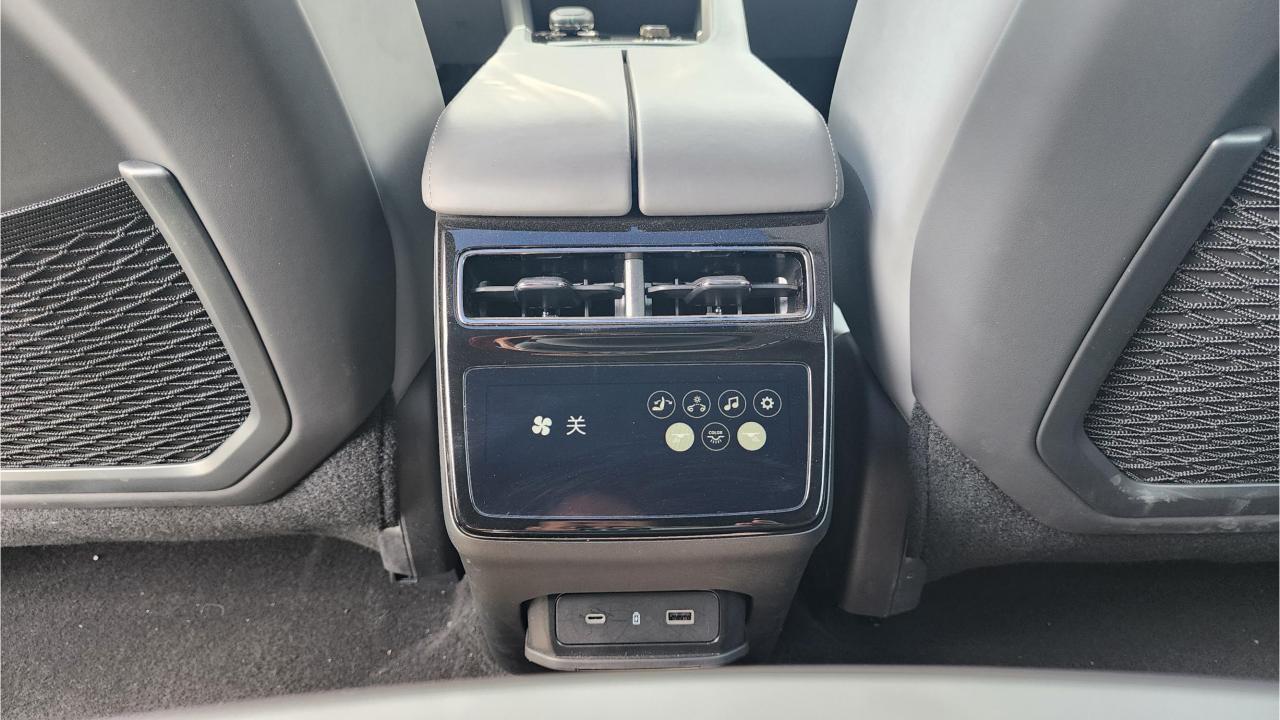

## **FEATURES**

- Head-Up Display
- Yamaha 12 Speaker Sound System with Subwoofer
- Hydraulic Doors
- Keyless Start
- Wireless Phone Charging Pad
- 360 Camera with Parking Sensors
- Power Windows
- Power Lock
- Power Trunk
- Power Seats
- Ventilated Seats
- Adaptive Cruise Control
- Bluetooth Phone Set
- Dual Zone Climate Control
- Rear AC Control
- Rear Power Seats
- Interior Ambient Lighting