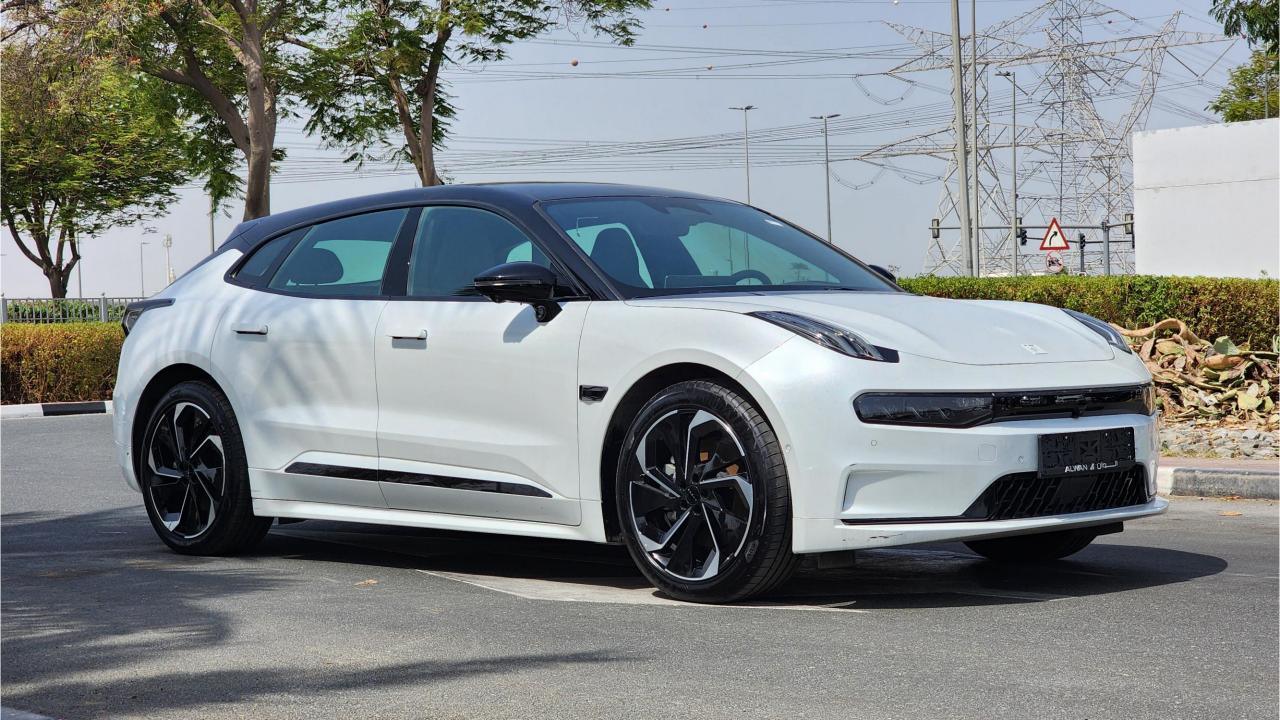

## 2023 ZEEKR 001

## **PEFORMANCE**

- Electric Single Motor
- Rear-Wheel Drive
- 200 kWh Battery
- 731 km Range
- Top Speed 200 km/h
- Fast Charge 30-80% in 31 minutes
- Good Year Tires
- 21-inch Rims

Used 16,505 km