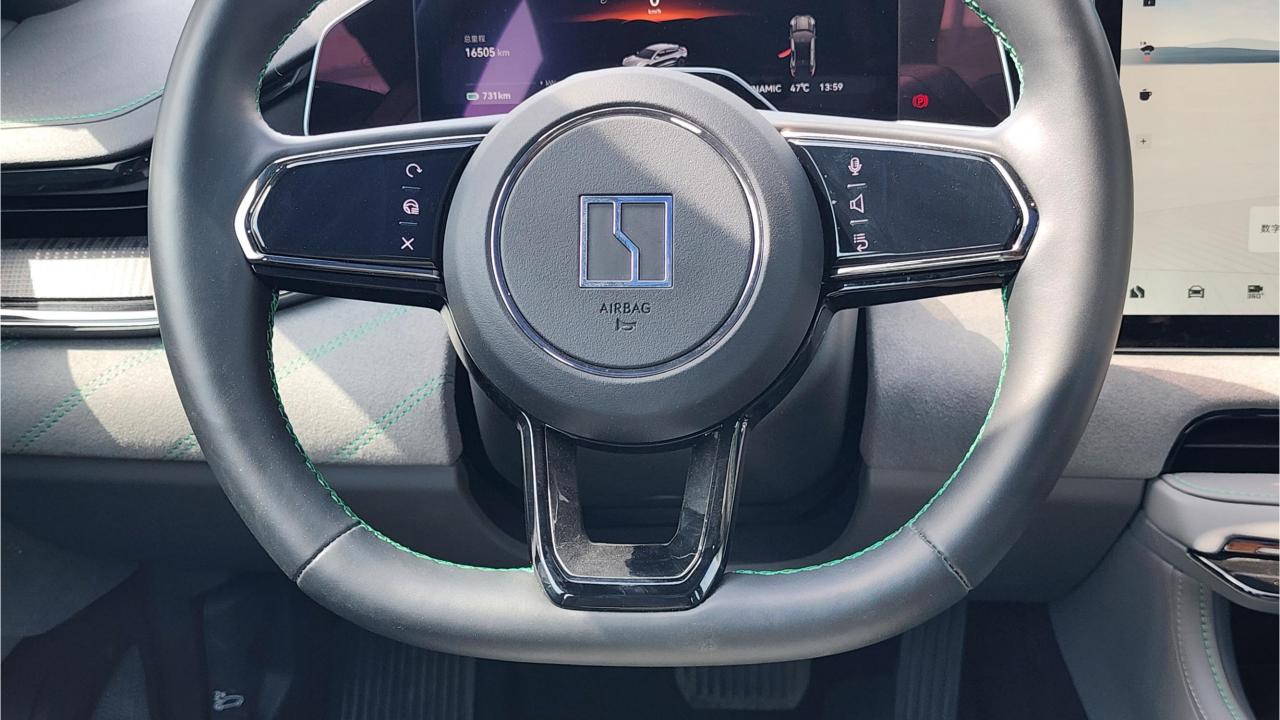

## **FEATURES**

- Head-Up Display
- Yamaha 12 Speaker Sound System with Subwoofer
- Hydraulic Doors
- Keyless Start
- Wireless Phone Charging Pad
- 360 Camera with Parking Sensors
- Power Windows
- Power Lock
- Power Trunk
- Power Seats
- Ventilated Seats
- Adaptive Cruise Control
- Bluetooth Phone Set
- Dual Zone Climate Control
- Rear AC Control
- Rear Power Seats
- Interior Ambient Lighting