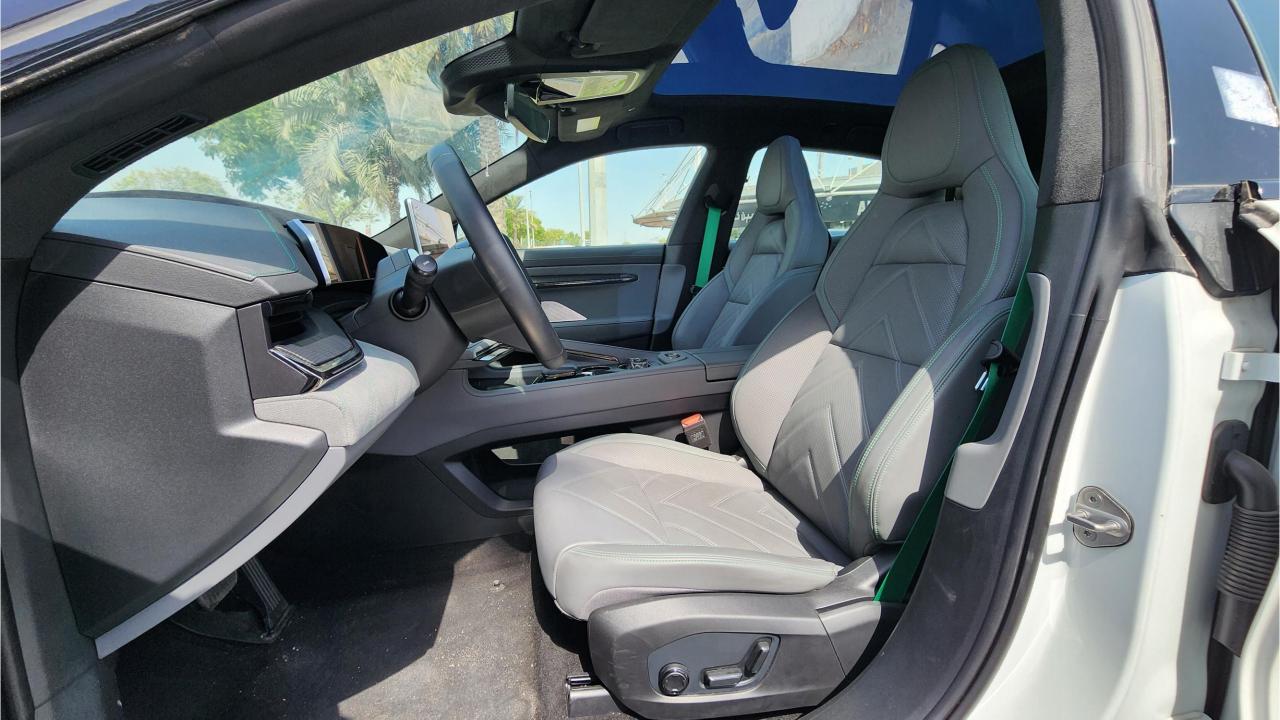

## **FEATURES**

- Head-Up Display
- Yamaha 12 Speaker Sound System with Subwoofer
- Hydraulic Doors
- Keyless Start
- Wireless Phone Charging Pad
- 360 Camera with Parking Sensors
- Power Windows
- Power Lock
- Power Trunk
- Power Seats
- Ventilated Seats
- Adaptive Cruise Control
- Bluetooth Phone Set
- Dual Zone Climate Control
- Rear AC Control
- Rear Power Seats
- Interior Ambient Lighting