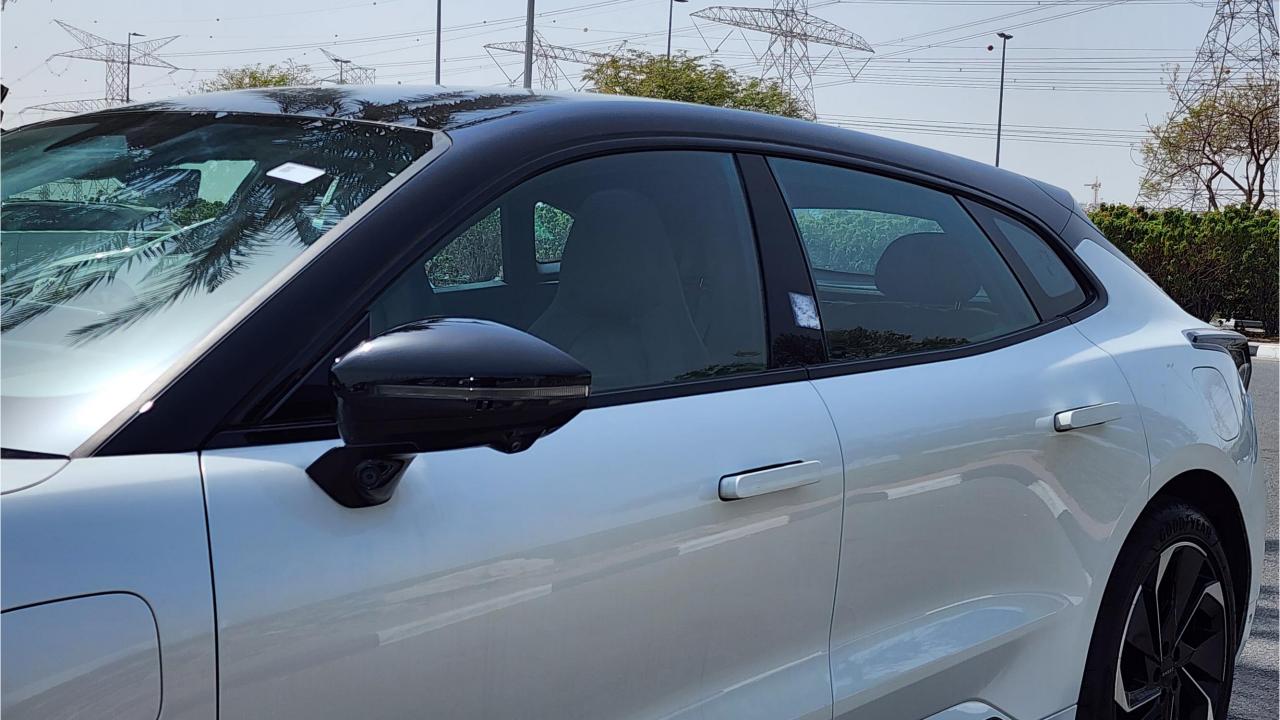

## **FEATURES**

- Head-Up Display
- Yamaha 12 Speaker Sound System with Subwoofer
- Hydraulic Doors
- Keyless Start
- Wireless Phone Charging Pad
- 360 Camera with Parking Sensors
- Power Windows
- Power Lock
- Power Trunk
- Power Seats
- Ventilated Seats
- Adaptive Cruise Control
- Bluetooth Phone Set
- Dual Zone Climate Control
- Rear AC Control
- Rear Power Seats
- Interior Ambient Lighting