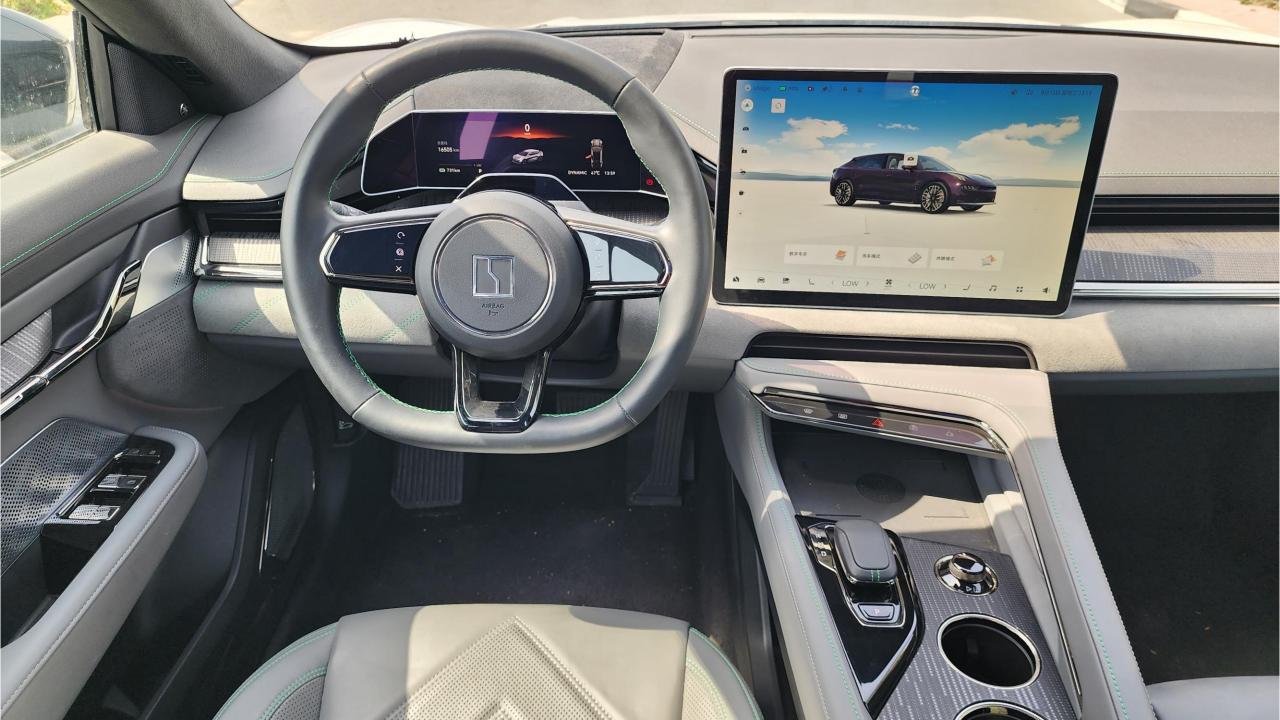

## **PEFORMANCE**

- Electric Single Motor
- Rear-Wheel Drive
- 200 kWh Battery
- 731 km Range
- Top Speed 200 km/h
- Fast Charge 30-80% in 31 minutes
- Good Year Tires
- 21-inch Rims

Used 16,505 km

## **FEATURES**

- Head-Up Display
- Yamaha 12 Speaker Sound System with Subwoofer
- Hydraulic Doors
- Keyless Start
- Wireless Phone Charging Pad
- 360 Camera with Parking Sensors
- Power Windows
- Power Lock
- Power Trunk
- Power Seats
- Ventilated Seats
- Adaptive Cruise Control
- Bluetooth Phone Set
- Dual Zone Climate Control
- Rear AC Control
- Rear Power Seats
- Interior Ambient Lighting