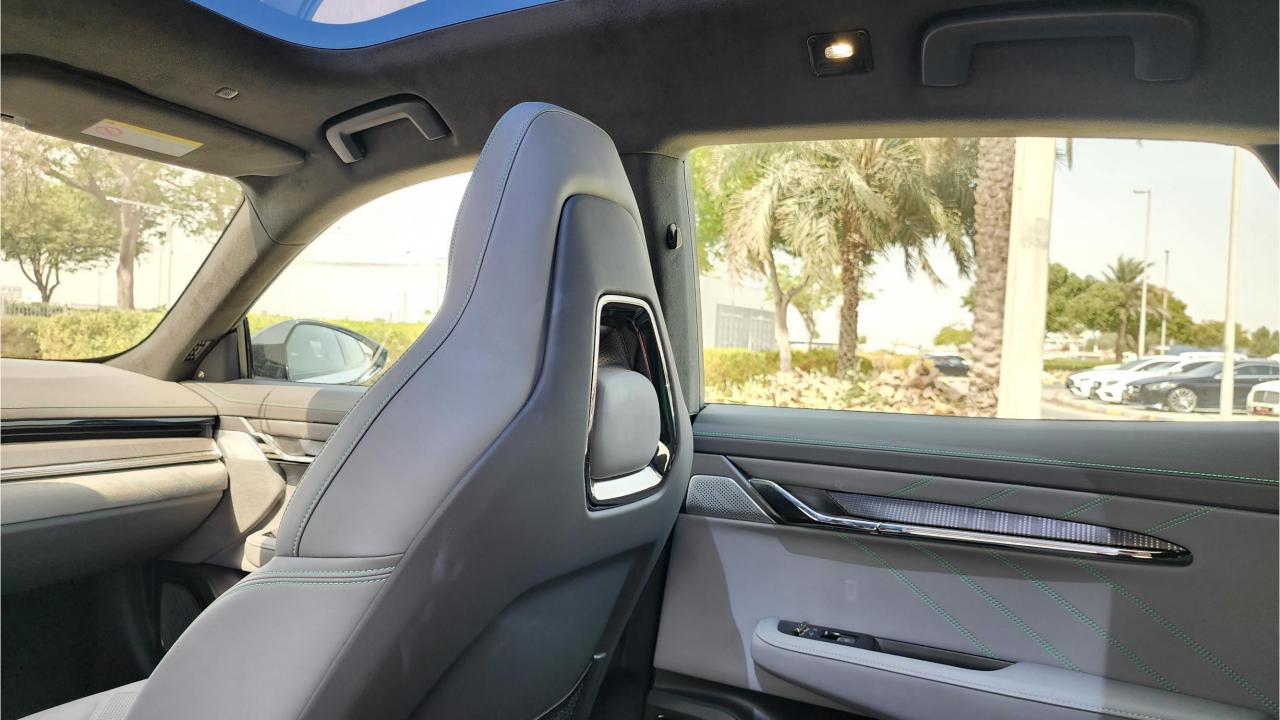

## **FEATURES**

- Head-Up Display
- Yamaha 12 Speaker Sound System with Subwoofer
- Hydraulic Doors
- Keyless Start
- Wireless Phone Charging Pad
- 360 Camera with Parking Sensors
- Power Windows
- Power Lock
- Power Trunk
- Power Seats
- Ventilated Seats
- Adaptive Cruise Control
- Bluetooth Phone Set
- Dual Zone Climate Control
- Rear AC Control
- Rear Power Seats
- Interior Ambient Lighting