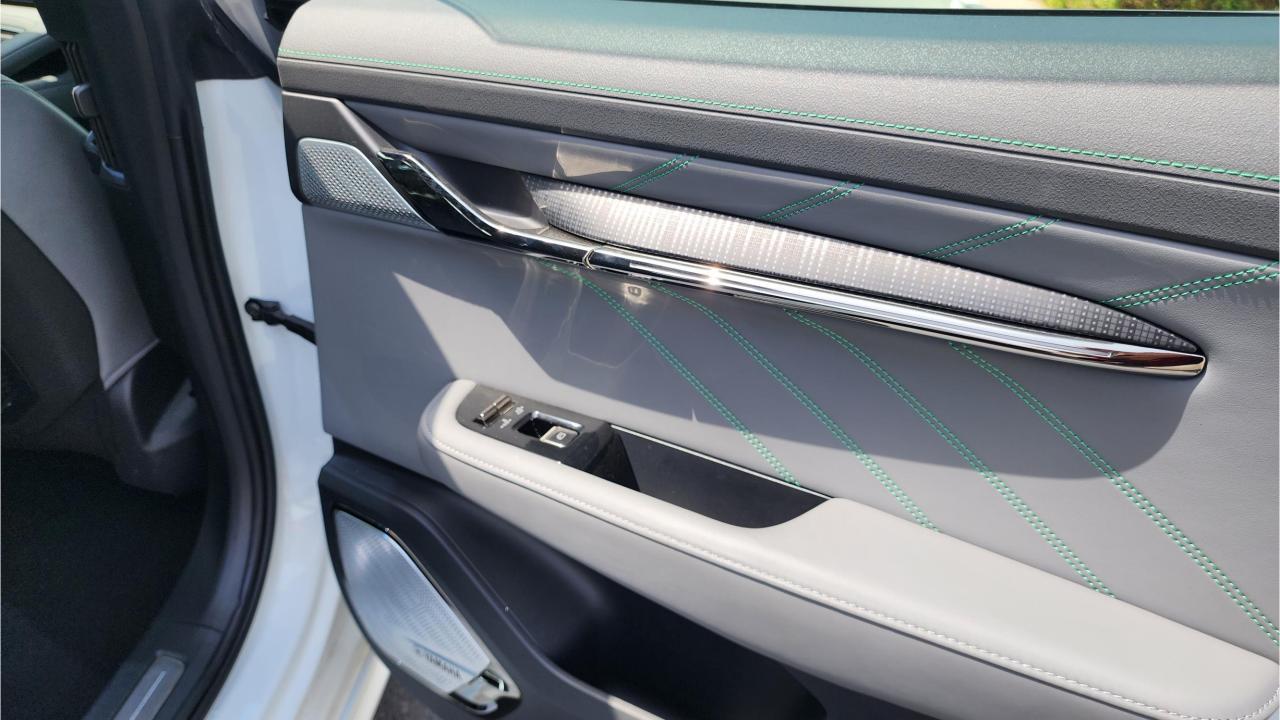

## **FEATURES**

- Head-Up Display
- Yamaha 12 Speaker Sound System with Subwoofer
- Hydraulic Doors
- Keyless Start
- Wireless Phone Charging Pad
- 360 Camera with Parking Sensors
- Power Windows
- Power Lock
- Power Trunk
- Power Seats
- Ventilated Seats
- Adaptive Cruise Control
- Bluetooth Phone Set
- Dual Zone Climate Control
- Rear AC Control
- Rear Power Seats
- Interior Ambient Lighting