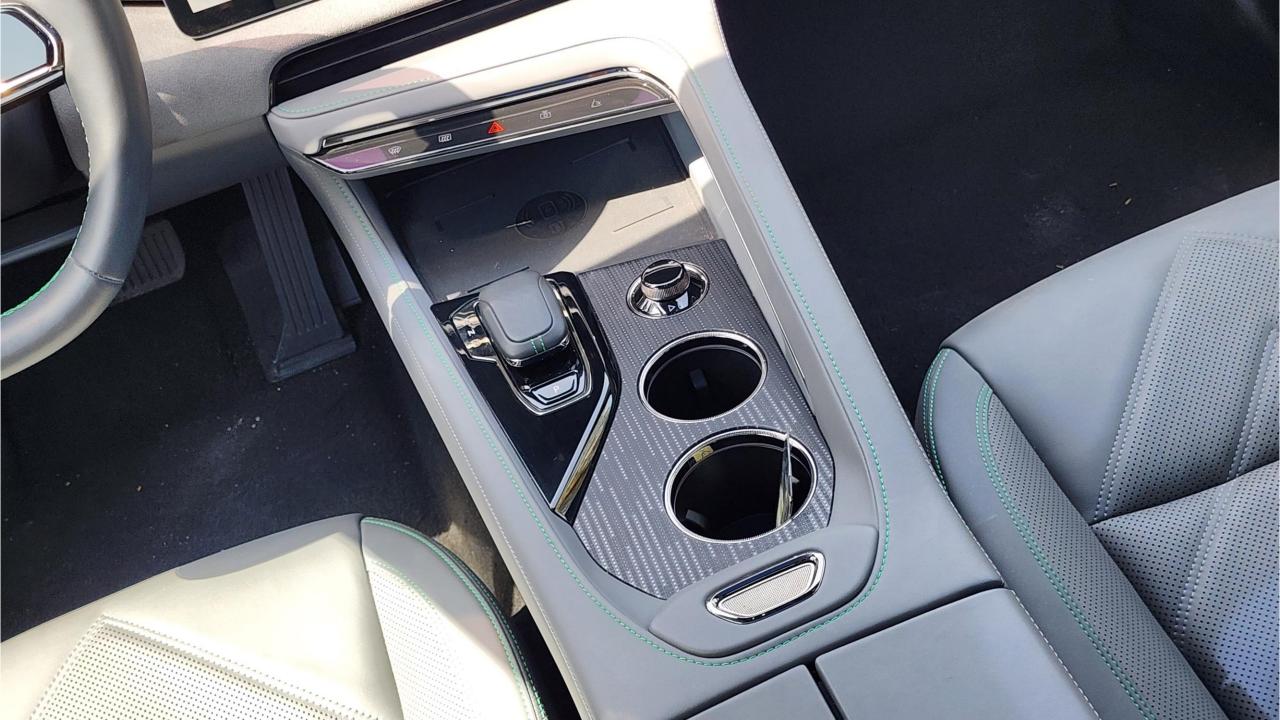

## **FEATURES**

- Head-Up Display
- Yamaha 12 Speaker Sound System with Subwoofer
- Hydraulic Doors
- Keyless Start
- Wireless Phone Charging Pad
- 360 Camera with Parking Sensors
- Power Windows
- Power Lock
- Power Trunk
- Power Seats
- Ventilated Seats
- Adaptive Cruise Control
- Bluetooth Phone Set
- Dual Zone Climate Control
- Rear AC Control
- Rear Power Seats
- Interior Ambient Lighting