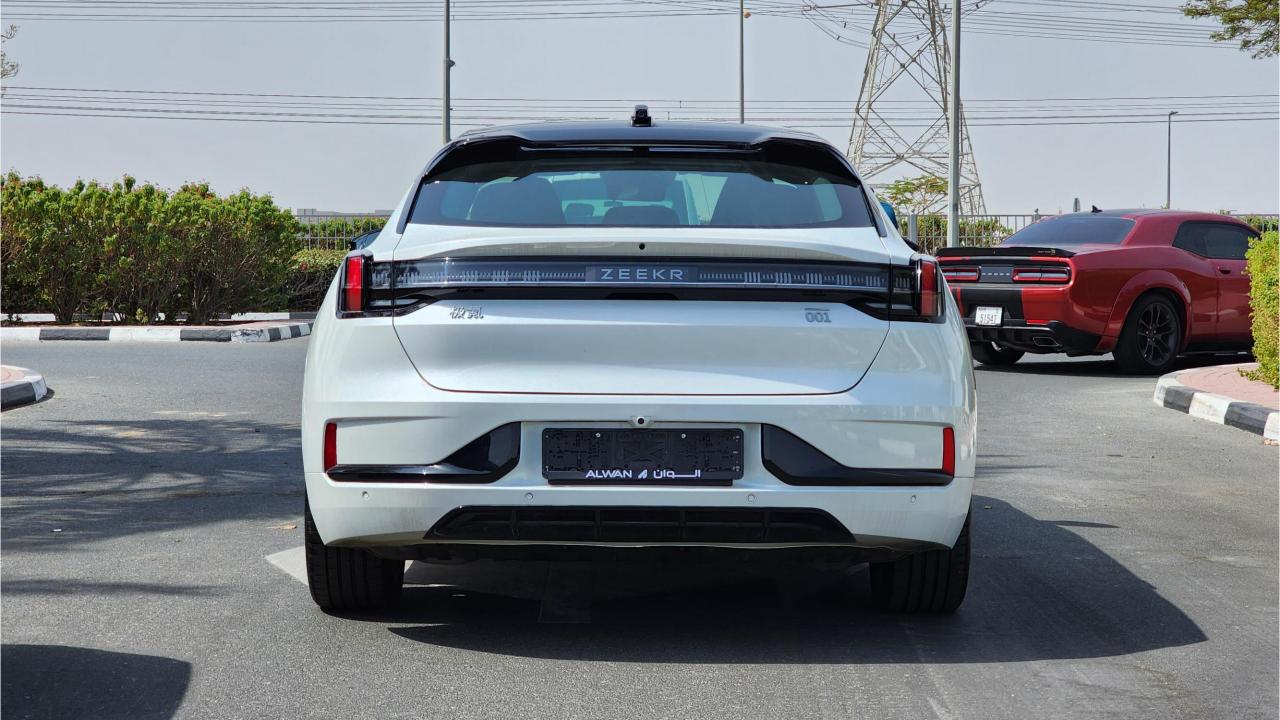

## 2023 ZEEKR 001

## **PEFORMANCE**

- Electric Single Motor
- Rear-Wheel Drive
- 200 kWh Battery
- 731 km Range
- Top Speed 200 km/h
- Fast Charge 30-80% in 31 minutes
- Good Year Tires
- 21-inch Rims

Used 16,505 km