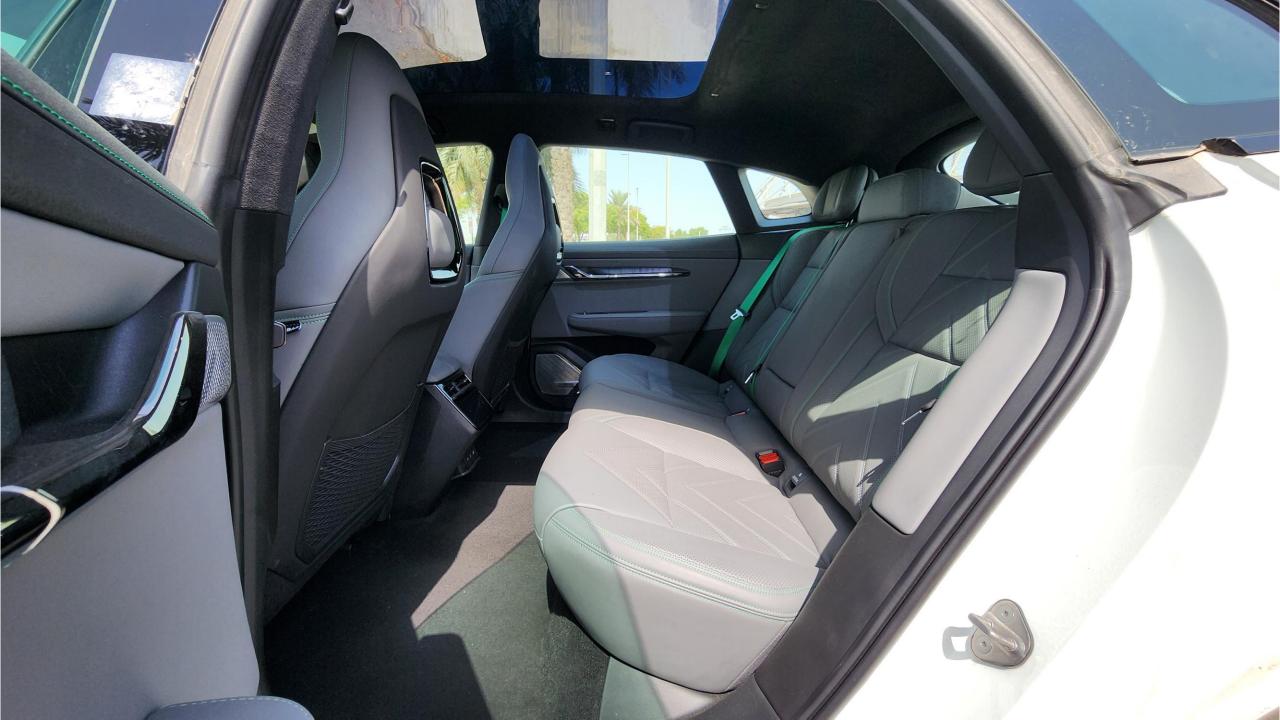

## **FEATURES**

- Head-Up Display
- Yamaha 12 Speaker Sound System with Subwoofer
- Hydraulic Doors
- Keyless Start
- Wireless Phone Charging Pad
- 360 Camera with Parking Sensors
- Power Windows
- Power Lock
- Power Trunk
- Power Seats
- Ventilated Seats
- Adaptive Cruise Control
- Bluetooth Phone Set
- Dual Zone Climate Control
- Rear AC Control
- Rear Power Seats
- Interior Ambient Lighting