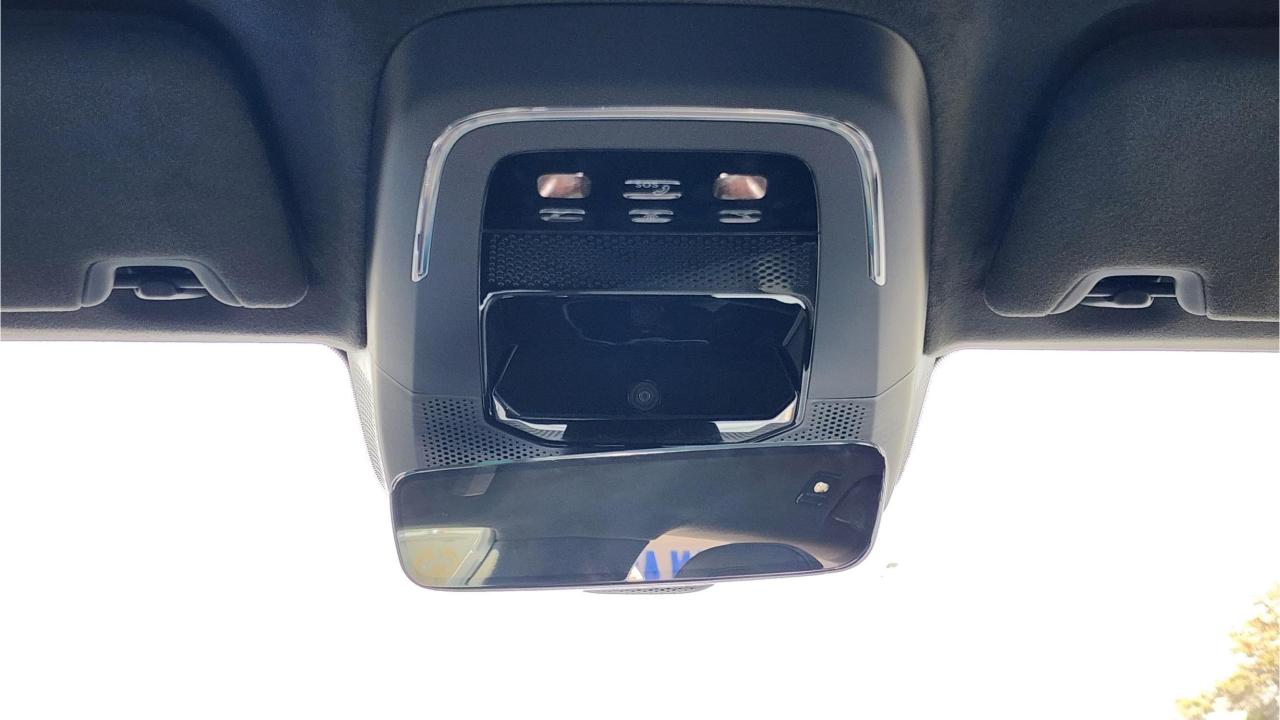

## **FEATURES**

- Head-Up Display
- Yamaha 12 Speaker Sound System with Subwoofer
- Hydraulic Doors
- Keyless Start
- Wireless Phone Charging Pad
- 360 Camera with Parking Sensors
- Power Windows
- Power Lock
- Power Trunk
- Power Seats
- Ventilated Seats
- Adaptive Cruise Control
- Bluetooth Phone Set
- Dual Zone Climate Control
- Rear AC Control
- Rear Power Seats
- Interior Ambient Lighting