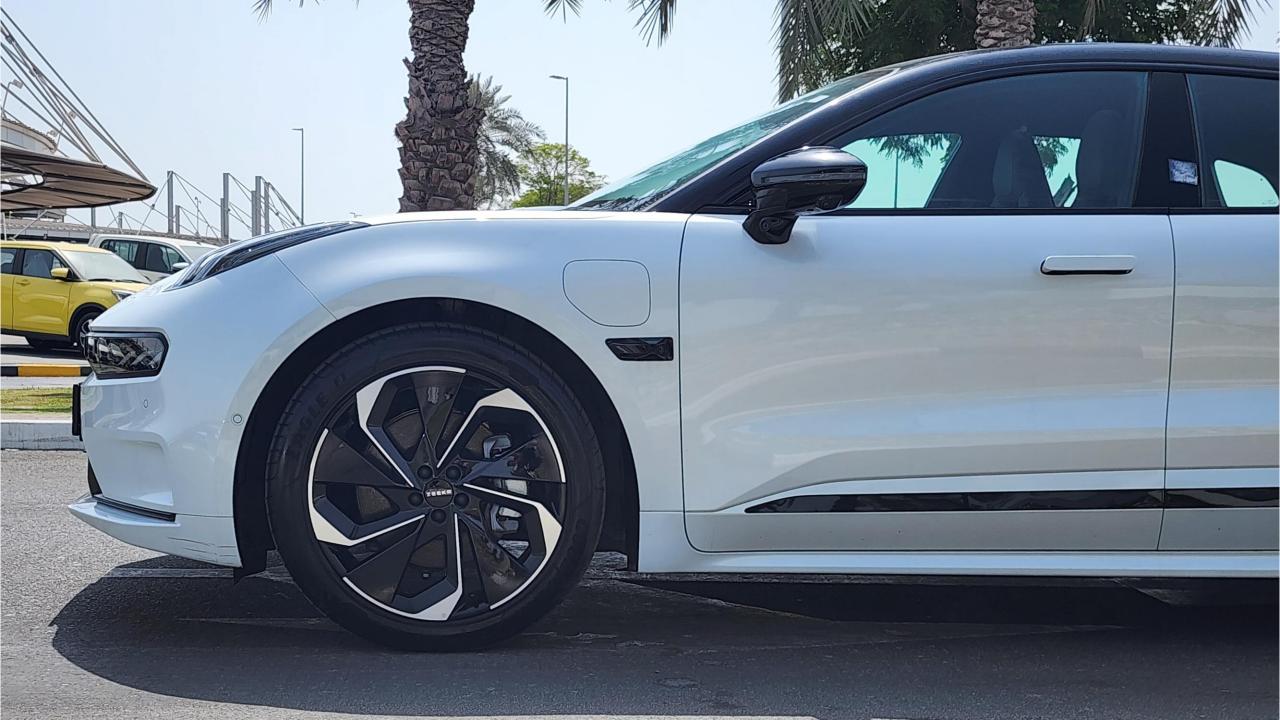

## **PEFORMANCE**

- Electric Single Motor
- Rear-Wheel Drive
- 200 kWh Battery
- 731 km Range
- Top Speed 200 km/h
- Fast Charge 30-80% in 31 minutes
- Good Year Tires
- 21-inch Rims

Used 16,505 km