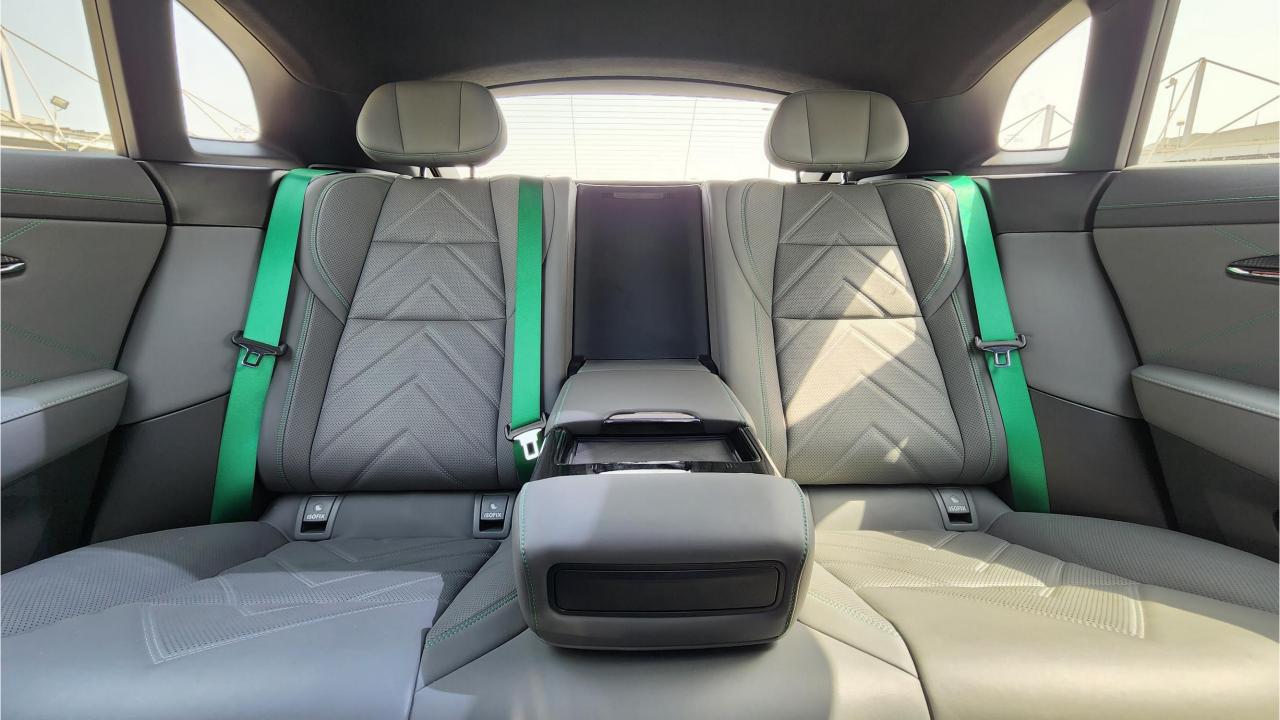

## **FEATURES**

- Head-Up Display
- Yamaha 12 Speaker Sound System with Subwoofer
- Hydraulic Doors
- Keyless Start
- Wireless Phone Charging Pad
- 360 Camera with Parking Sensors
- Power Windows
- Power Lock
- Power Trunk
- Power Seats
- Ventilated Seats
- Adaptive Cruise Control
- Bluetooth Phone Set
- Dual Zone Climate Control
- Rear AC Control
- Rear Power Seats
- Interior Ambient Lighting