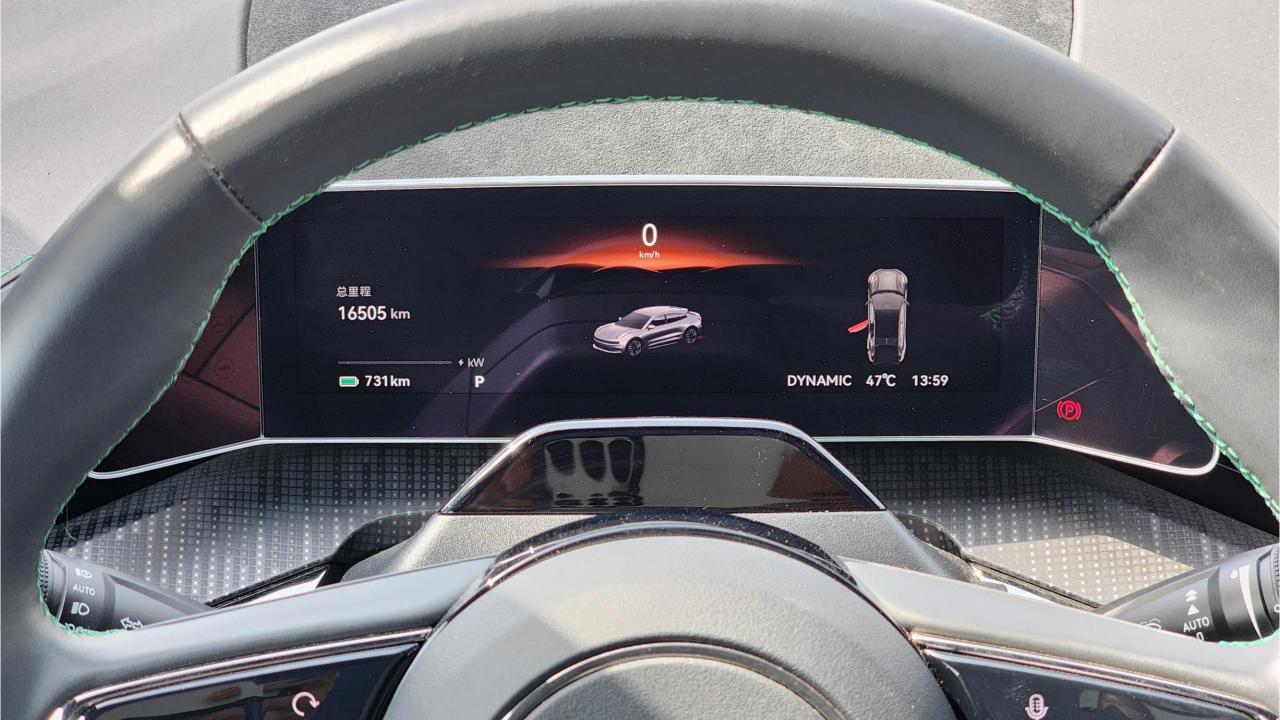

## **PEFORMANCE**

- Electric Single Motor
- Rear-Wheel Drive
- 200 kWh Battery
- 731 km Range
- Top Speed 200 km/h
- Fast Charge 30-80% in 31 minutes
- Good Year Tires
- 21-inch Rims

Used 16,505 km