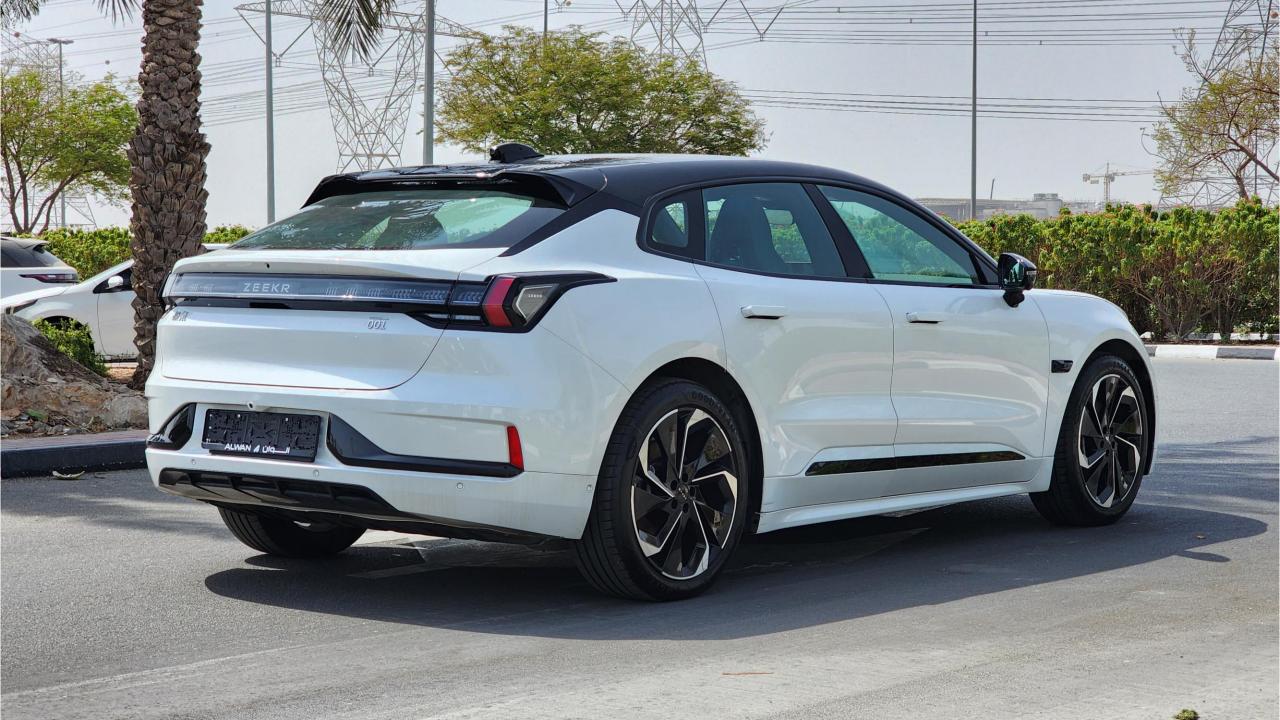

## 2023 ZEEKR 001

## **PEFORMANCE**

- Electric Single Motor
- Rear-Wheel Drive
- 200 kWh Battery
- 731 km Range
- Top Speed 200 km/h
- Fast Charge 30-80% in 31 minutes
- Good Year Tires
- 21-inch Rims

Used 16,505 km