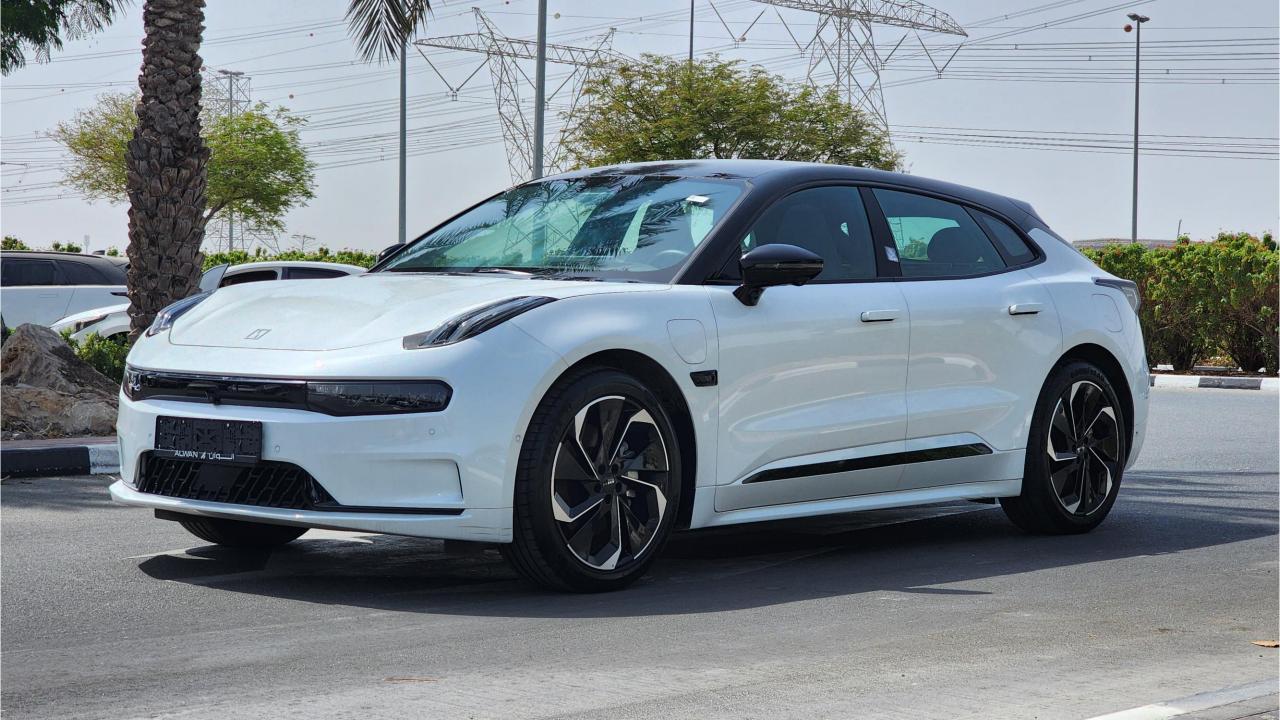

## 2023 ZEEKR 001

## **PEFORMANCE**

- Electric Single Motor
- Rear-Wheel Drive
- 200 kWh Battery
- 731 km Range
- Top Speed 200 km/h
- Fast Charge 30-80% in 31 minutes
- Good Year Tires
- 21-inch Rims

Used 16,505 km