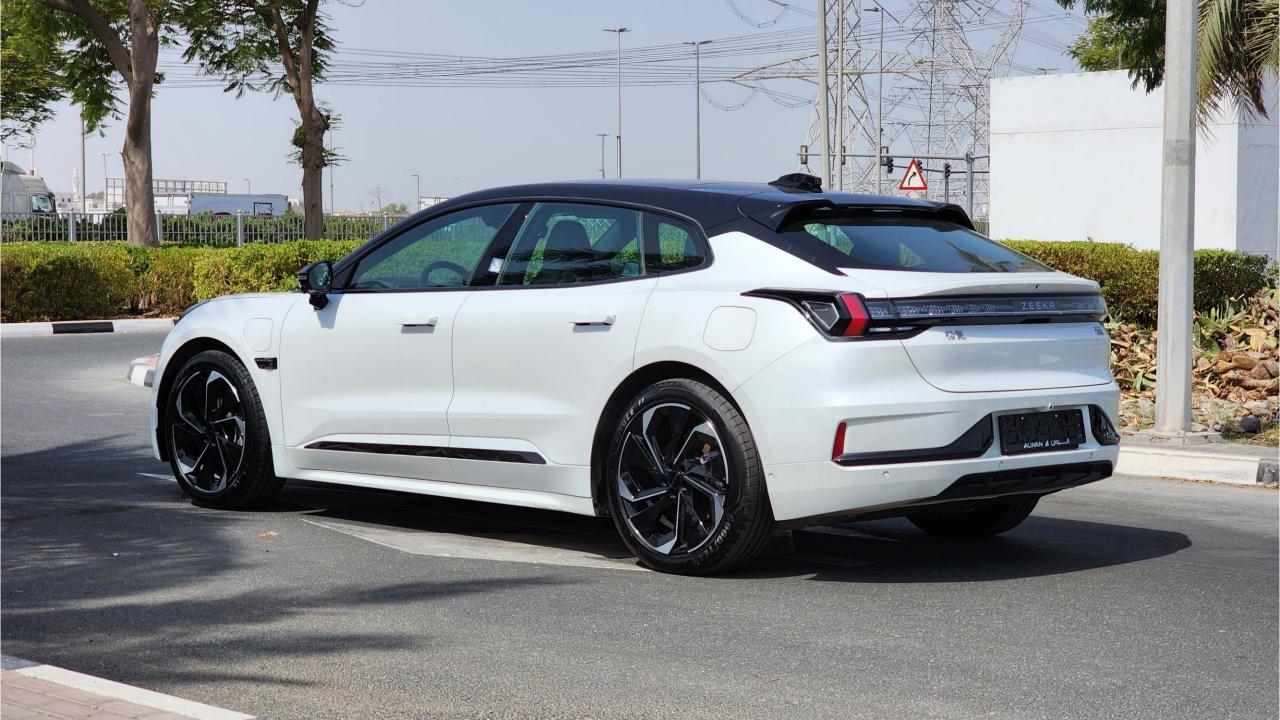

## 2023 ZEEKR 001

## **PEFORMANCE**

- Electric Single Motor
- Rear-Wheel Drive
- 200 kWh Battery
- 731 km Range
- Top Speed 200 km/h
- Fast Charge 30-80% in 31 minutes
- Good Year Tires
- 21-inch Rims

Used 16,505 km