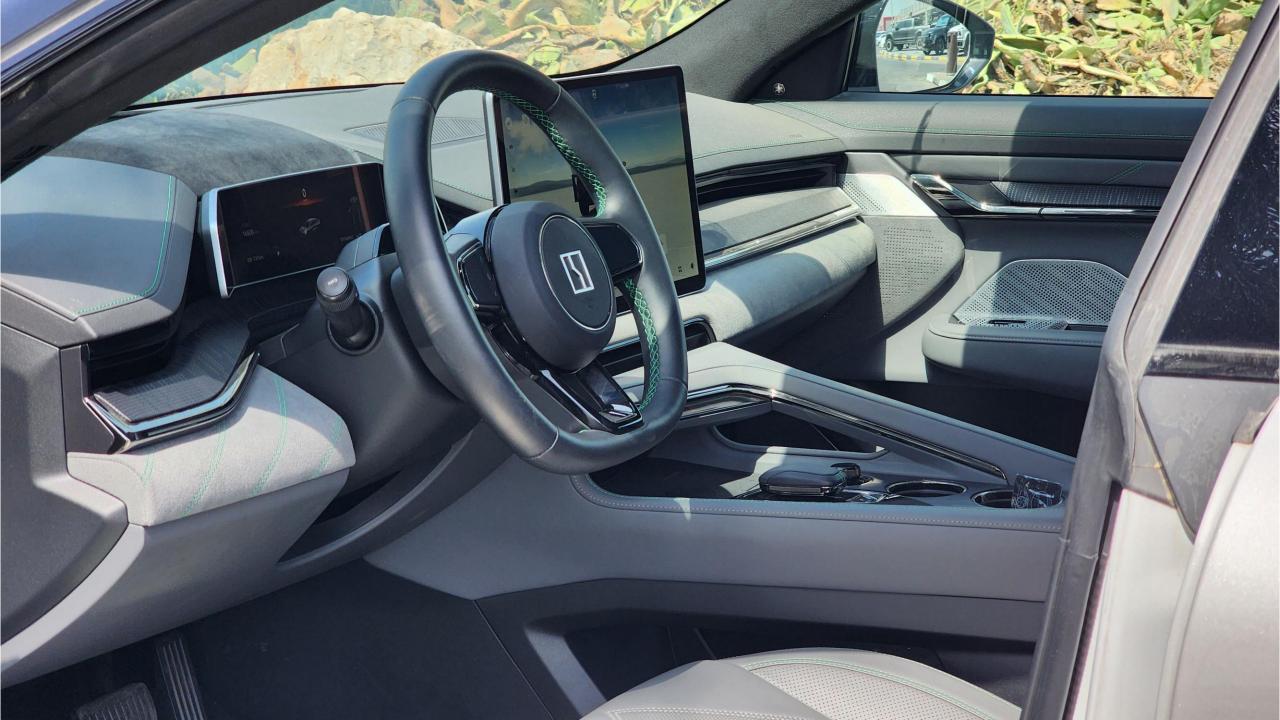

## **PEFORMANCE**

- Electric Single Motor
- Rear-Wheel Drive
- 200 kWh Battery
- 731 km Range
- Top Speed 200 km/h
- Fast Charge 30-80% in 31 minutes
- Good Year Tires
- 21-inch Rims

Used 16,505 km

## **FEATURES**

- Head-Up Display
- Yamaha 12 Speaker Sound System with Subwoofer
- Hydraulic Doors
- Keyless Start
- Wireless Phone Charging Pad
- 360 Camera with Parking Sensors
- Power Windows
- Power Lock
- Power Trunk
- Power Seats
- Ventilated Seats
- Adaptive Cruise Control
- Bluetooth Phone Set
- Dual Zone Climate Control
- Rear AC Control
- Rear Power Seats
- Interior Ambient Lighting