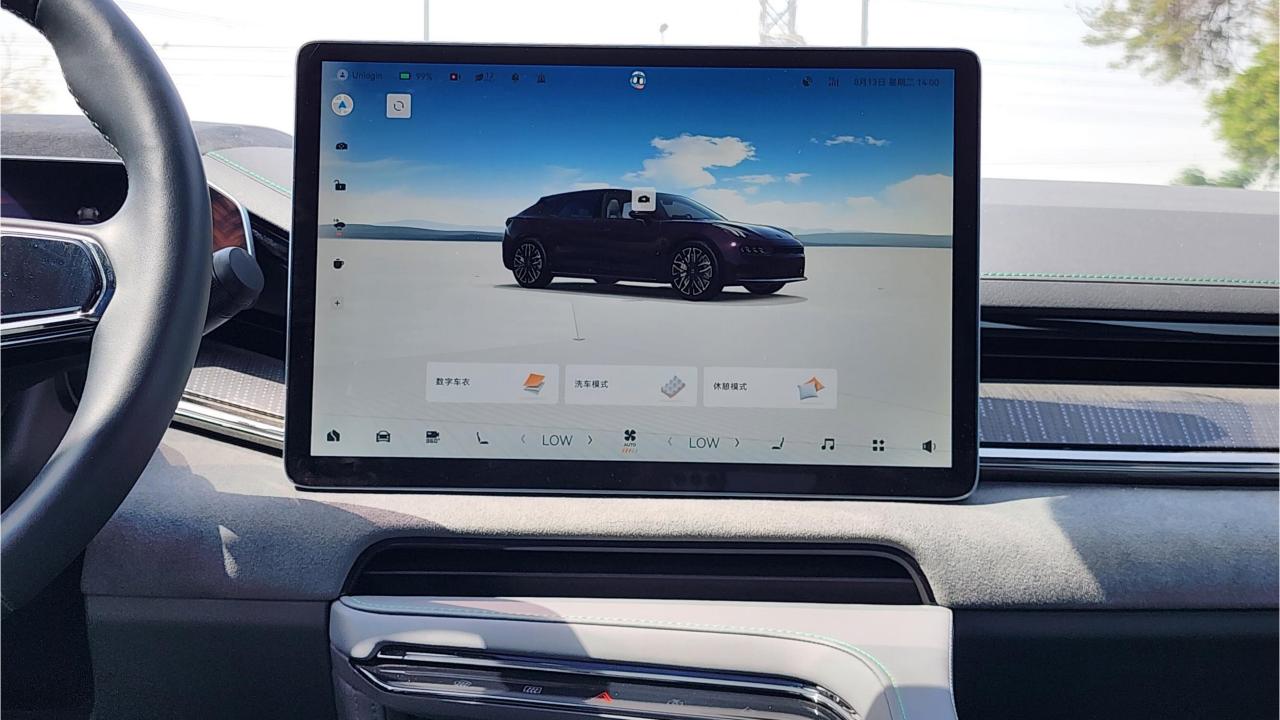

## **FEATURES**

- Head-Up Display
- Yamaha 12 Speaker Sound System with Subwoofer
- Hydraulic Doors
- Keyless Start
- Wireless Phone Charging Pad
- 360 Camera with Parking Sensors
- Power Windows
- Power Lock
- Power Trunk
- Power Seats
- Ventilated Seats
- Adaptive Cruise Control
- Bluetooth Phone Set
- Dual Zone Climate Control
- Rear AC Control
- Rear Power Seats
- Interior Ambient Lighting