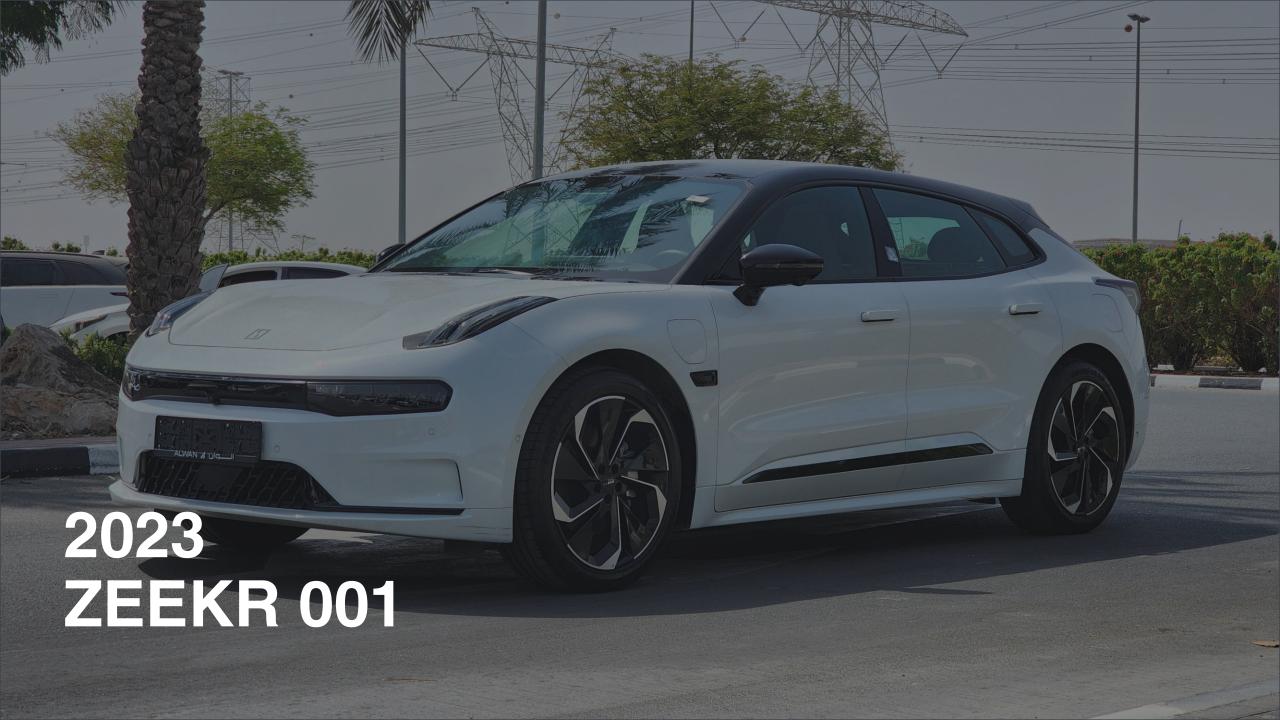

## 2023 ZEEKR 001

## **PEFORMANCE**

- Electric Single Motor
- Rear-Wheel Drive
- 200 kWh Battery
- 731 km Range
- Top Speed 200 km/h
- Fast Charge 30-80% in 31 minutes
- Good Year Tires
- 21-inch Rims

Used 16,505 km