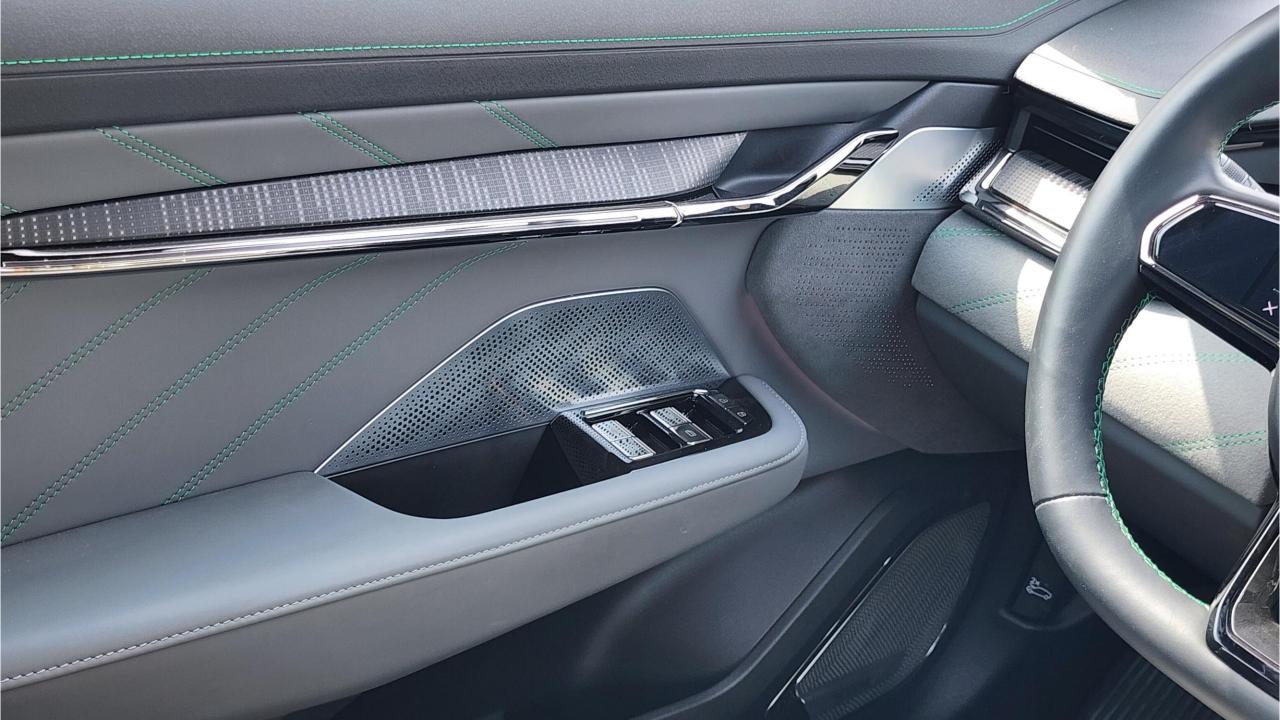

## **FEATURES**

- Head-Up Display
- Yamaha 12 Speaker Sound System with Subwoofer
- Hydraulic Doors
- Keyless Start
- Wireless Phone Charging Pad
- 360 Camera with Parking Sensors
- Power Windows
- Power Lock
- Power Trunk
- Power Seats
- Ventilated Seats
- Adaptive Cruise Control
- Bluetooth Phone Set
- Dual Zone Climate Control
- Rear AC Control
- Rear Power Seats
- Interior Ambient Lighting