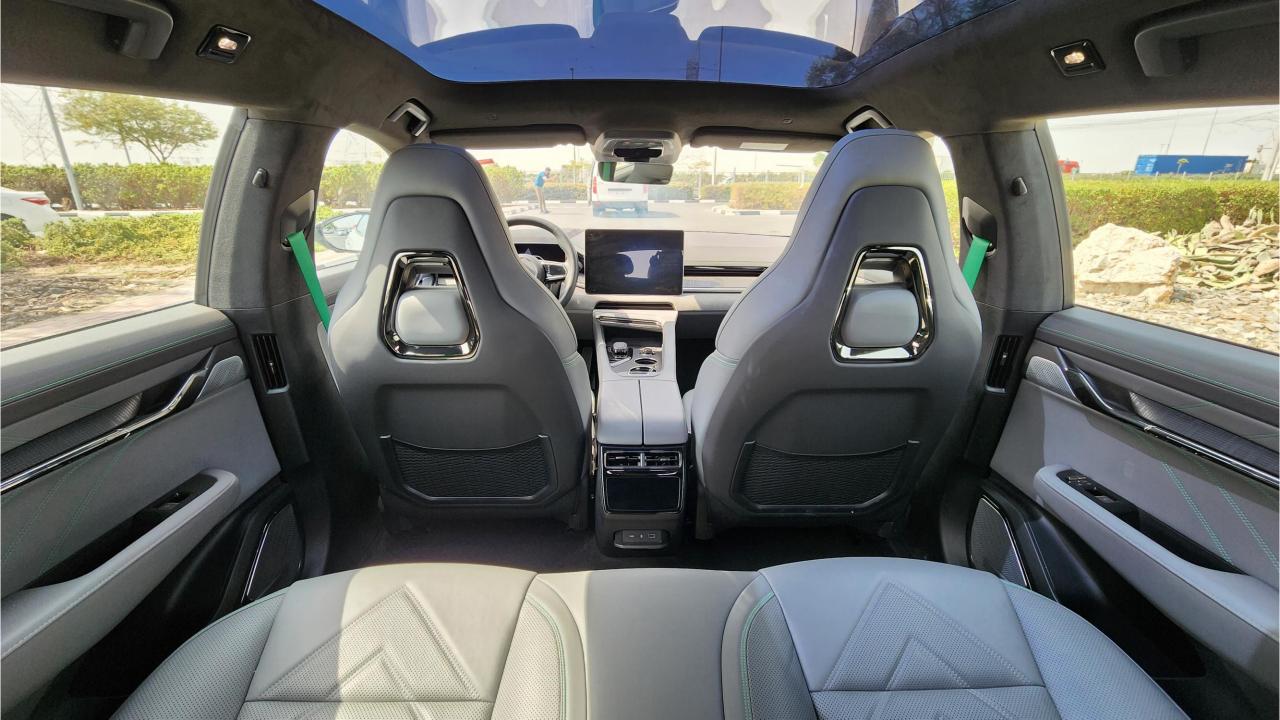

## **FEATURES**

- Head-Up Display
- Yamaha 12 Speaker Sound System with Subwoofer
- Hydraulic Doors
- Keyless Start
- Wireless Phone Charging Pad
- 360 Camera with Parking Sensors
- Power Windows
- Power Lock
- Power Trunk
- Power Seats
- Ventilated Seats
- Adaptive Cruise Control
- Bluetooth Phone Set
- Dual Zone Climate Control
- Rear AC Control
- Rear Power Seats
- Interior Ambient Lighting