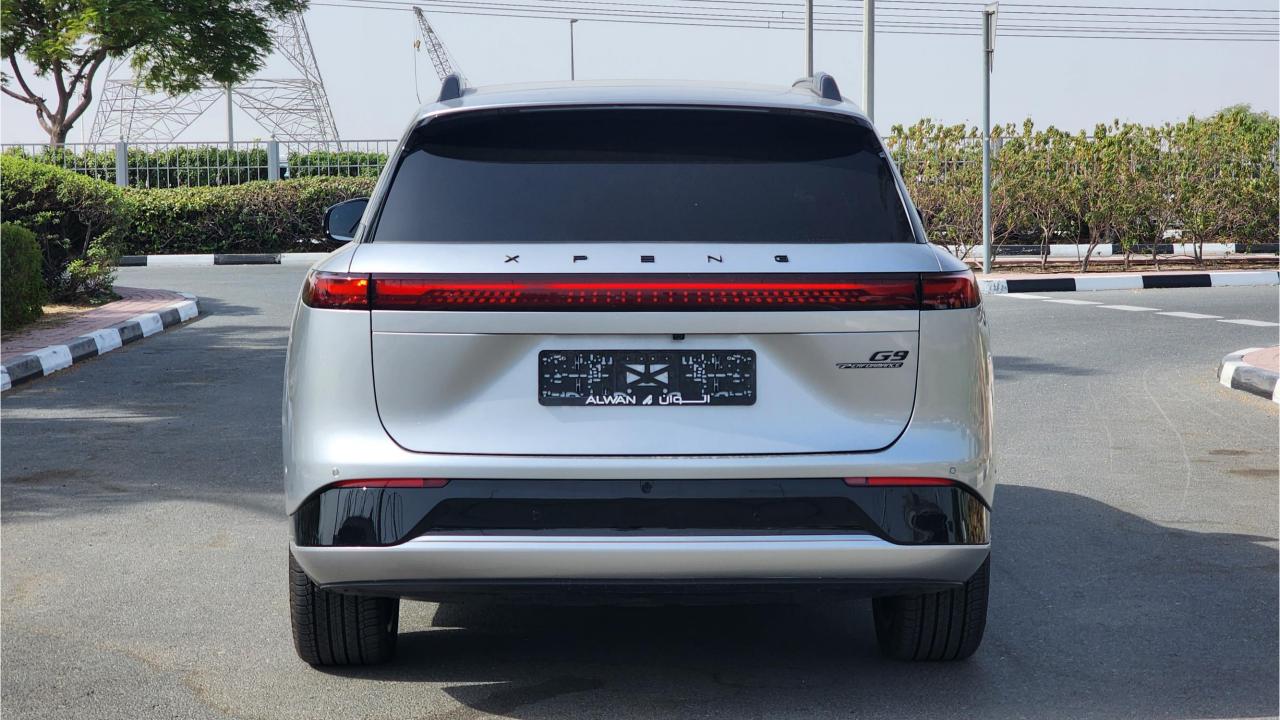

# 2023 XPENG G9 PERFORMANCE

## **2023 XPENG G9 PERFORMANCE**

### PERFORMANCE

- 98 kWh Battery Capacity
- Dual Motor AWD
- 650 km Range
- DC Fast Charge in 20 minutes
- 0-100 km in 3.9 seconds
- 21-inch Michelin Pilot Sport EV Tires