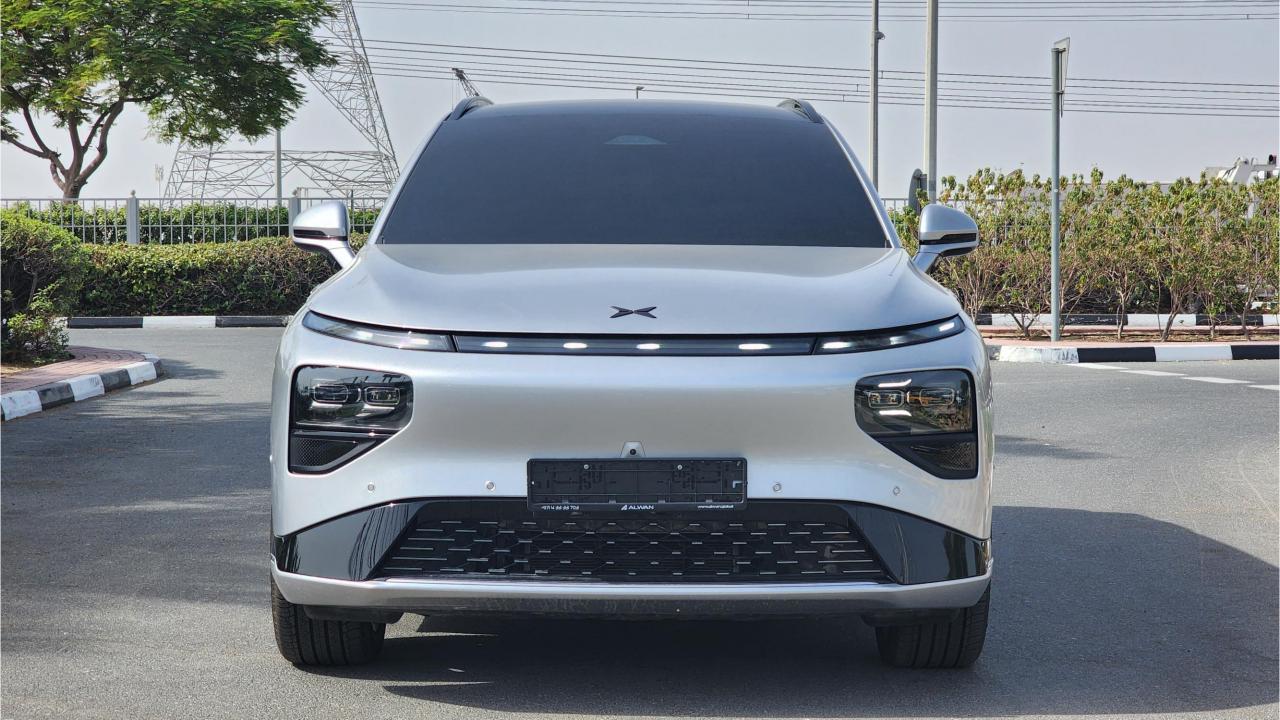

### PERFORMANCE

- 98 kWh Battery Capacity
- Dual Motor AWD
- 650 km Range
- DC Fast Charge in 20 minutes
- 0-100 km in 3.9 seconds
- 21-inch Michelin Pilot Sport EV Tires