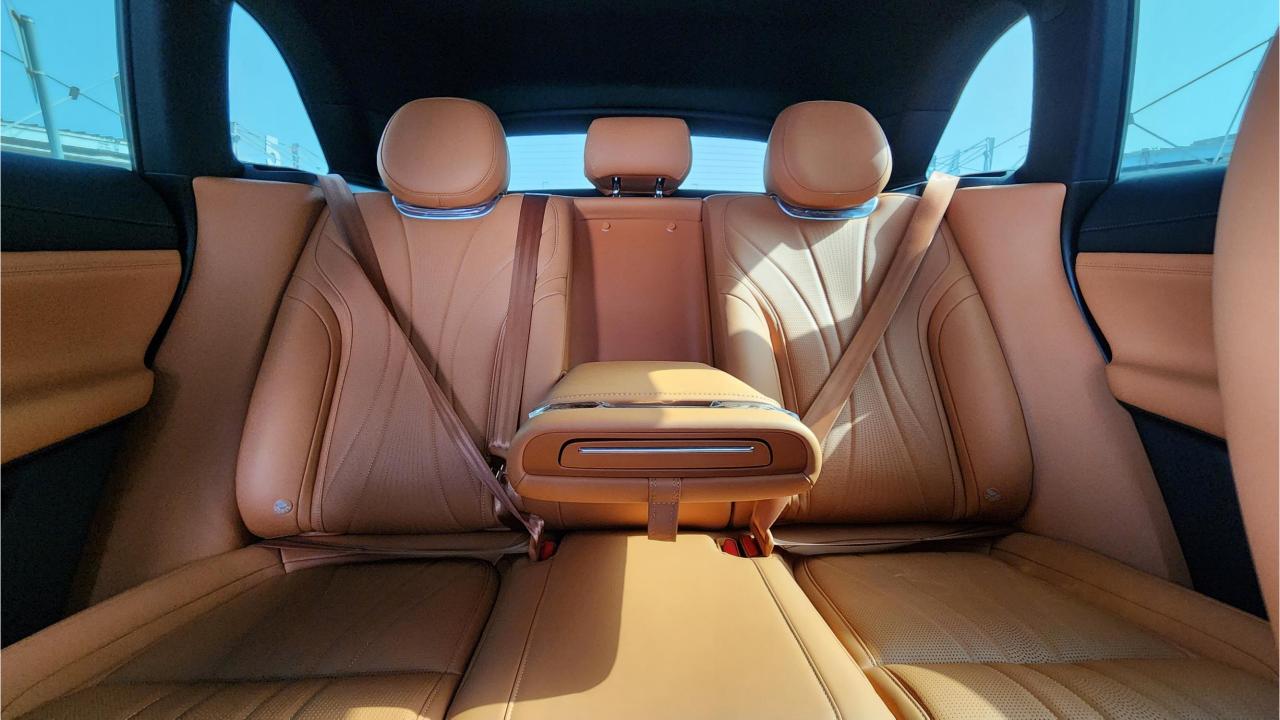

#### **FEATURES**

- Two 15-inch Touchscreens.
- Glass Roof
- Soft Closing Hydraulic Doors
- Air Suspension
- Leather Seats with Massage Function
- Heated & Ventilated Seats
- Power Seats Front & Rear
- Adaptive Cruise Control with Radar
- 360 Camera with Parking Sensors Bluetooth Phone Set
- Premium Sound System
- Wireless Phone Charging Pads
- Auto-Park