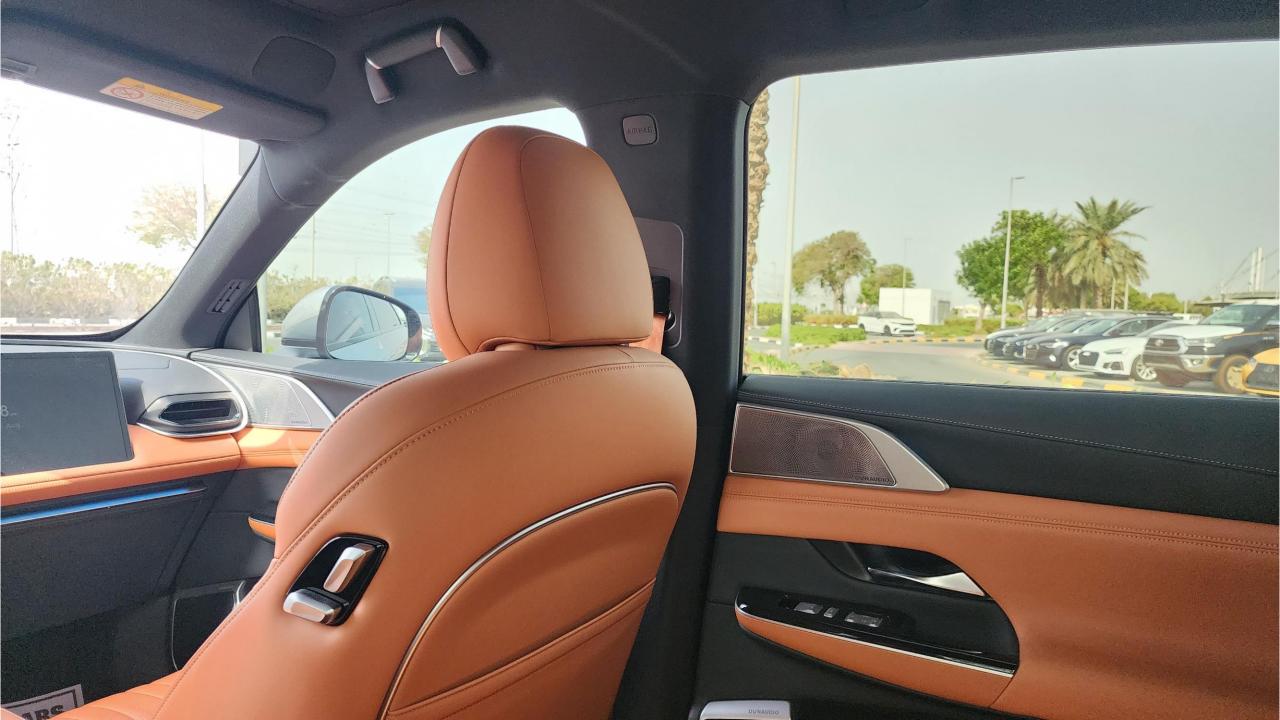

#### **FEATURES**

- Two 15-inch Touchscreens.
- Glass Roof
- Soft Closing Hydraulic Doors
- Air Suspension
- Leather Seats with Massage Function
- Heated & Ventilated Seats
- Power Seats Front & Rear
- Adaptive Cruise Control with Radar
- 360 Camera with Parking Sensors Bluetooth Phone Set
- Premium Sound System
- Wireless Phone Charging Pads
- Auto-Park