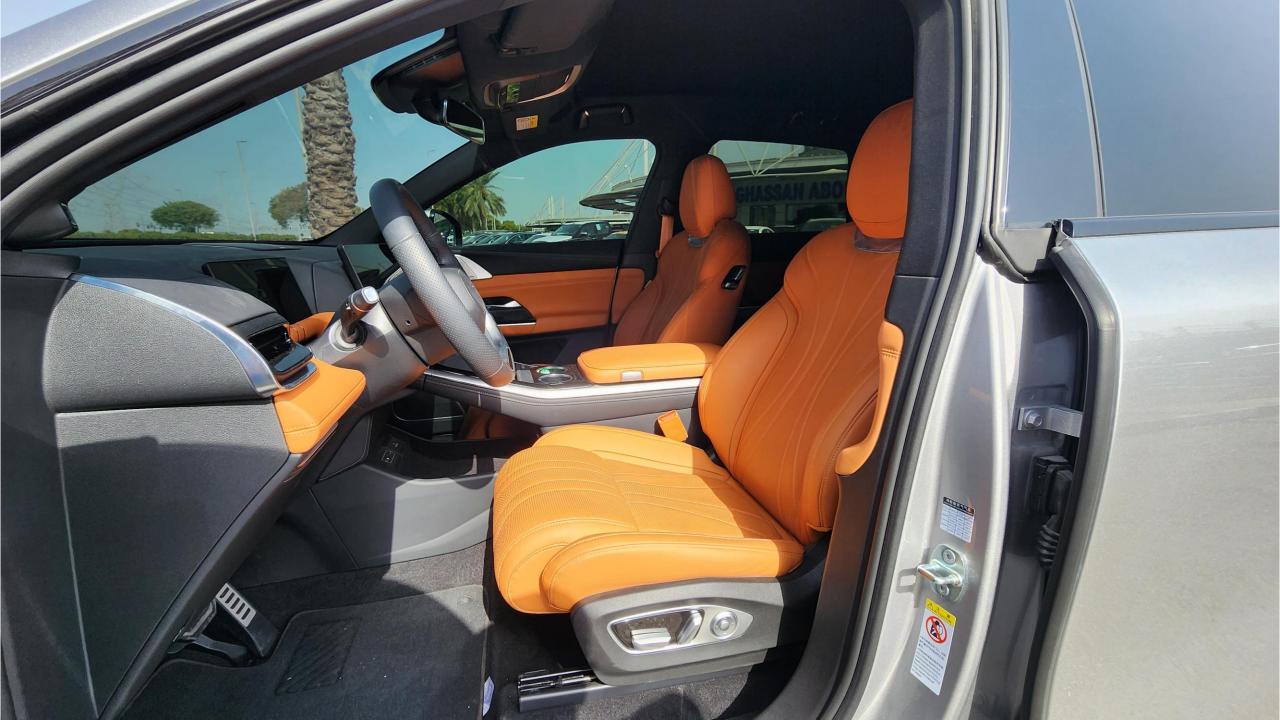

#### **FEATURES**

- Two 15-inch Touchscreens.
- Glass Roof
- Soft Closing Hydraulic Doors
- Air Suspension
- Leather Seats with Massage Function
- Heated & Ventilated Seats
- Power Seats Front & Rear
- Adaptive Cruise Control with Radar
- 360 Camera with Parking Sensors Bluetooth Phone Set
- Premium Sound System
- Wireless Phone Charging Pads
- Auto-Park