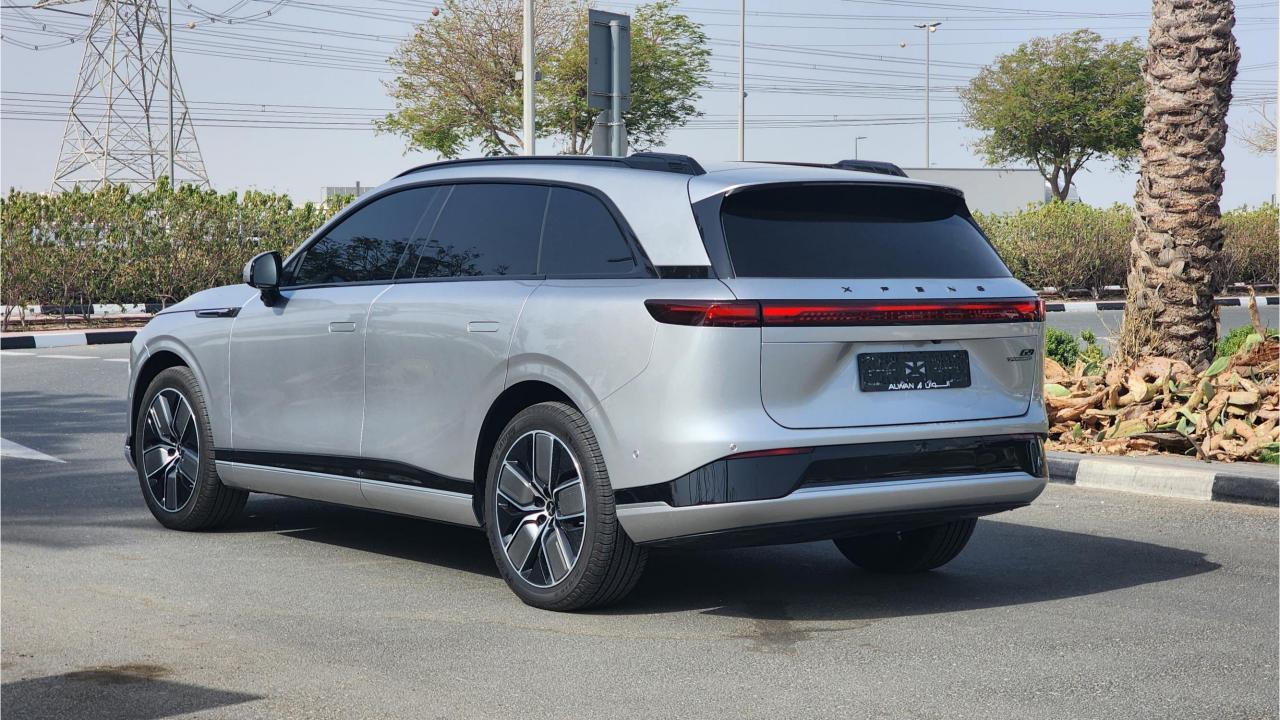

# 2023 XPENG G9 PERFORMANCE

## **2023 XPENG G9 PERFORMANCE**

### PERFORMANCE

- 98 kWh Battery Capacity
- Dual Motor AWD
- 650 km Range
- DC Fast Charge in 20 minutes
- 0-100 km in 3.9 seconds
- 21-inch Michelin Pilot Sport EV Tires