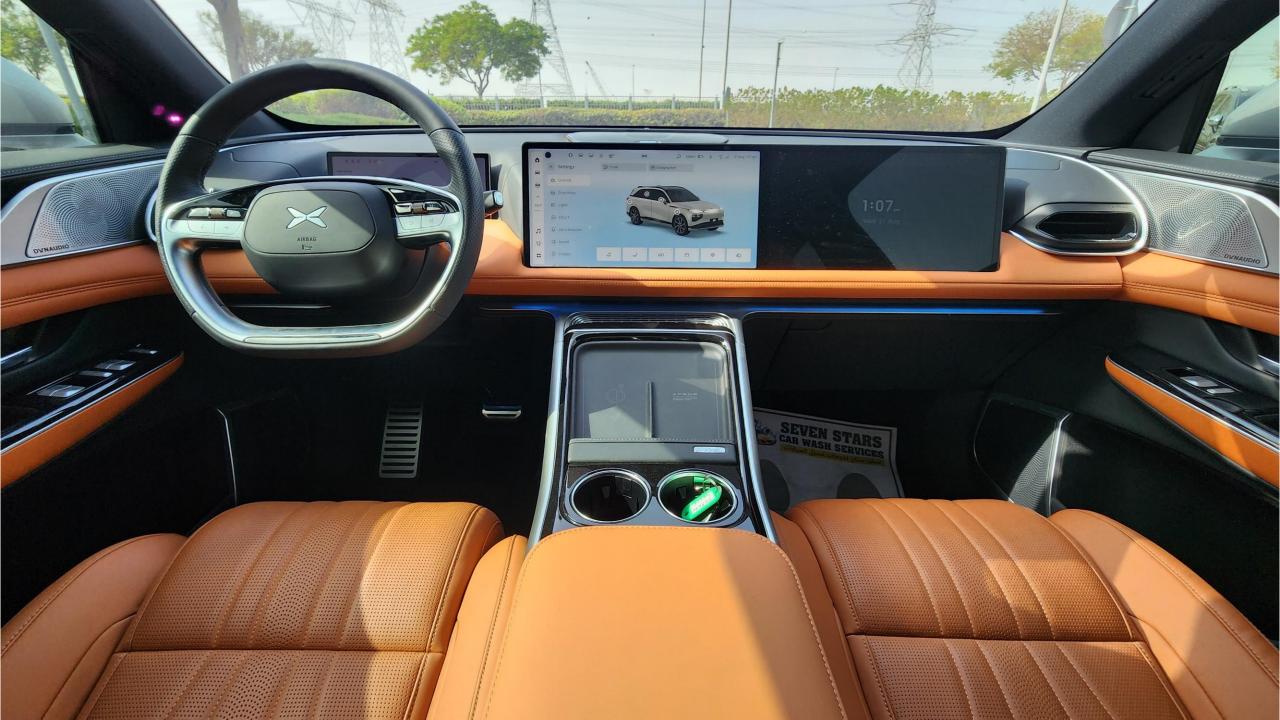

### PERFORMANCE

- 98 kWh Battery Capacity
- Dual Motor AWD
- 650 km Range
- DC Fast Charge in 20 minutes
- 0-100 km in 3.9 seconds
- 21-inch Michelin Pilot Sport EV Tires

#### **FEATURES**

- Two 15-inch Touchscreens.
- Glass Roof
- Soft Closing Hydraulic Doors
- Air Suspension
- Leather Seats with Massage Function
- Heated & Ventilated Seats
- Power Seats Front & Rear
- Adaptive Cruise Control with Radar
- 360 Camera with Parking Sensors Bluetooth Phone Set
- Premium Sound System
- Wireless Phone Charging Pads
- Auto-Park