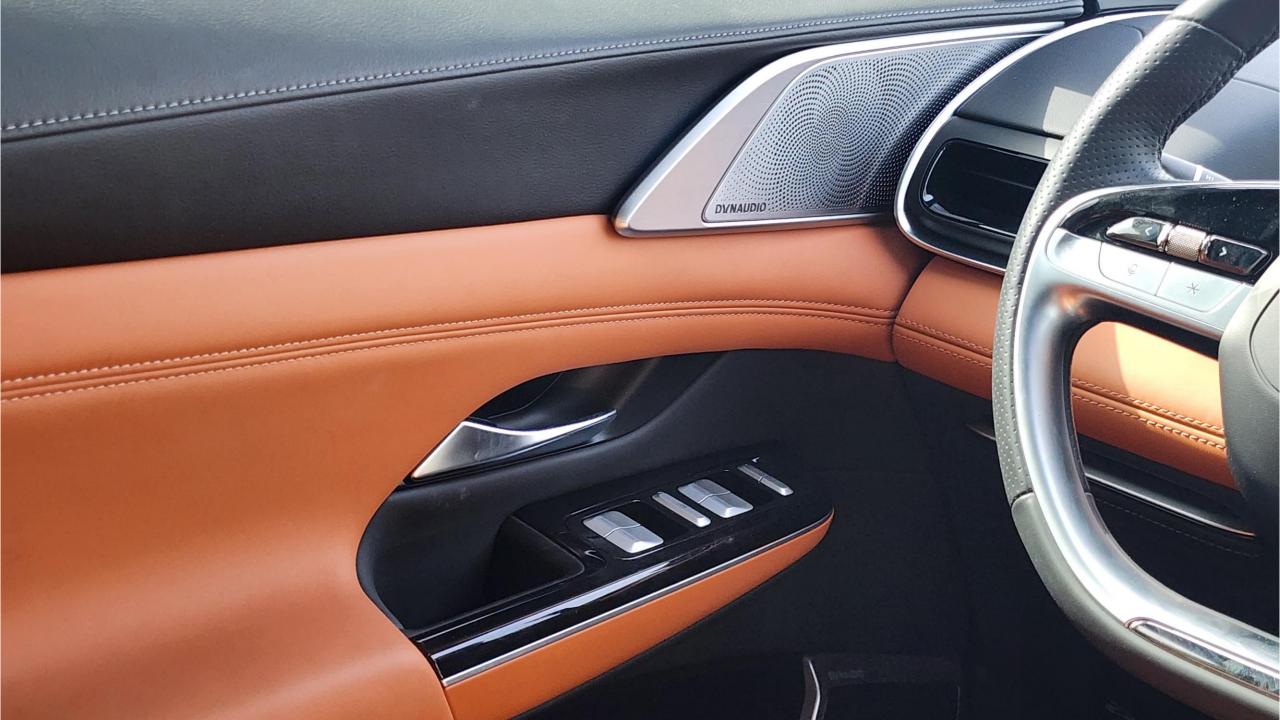

#### **FEATURES**

- Two 15-inch Touchscreens.
- Glass Roof
- Soft Closing Hydraulic Doors
- Air Suspension
- Leather Seats with Massage Function
- Heated & Ventilated Seats
- Power Seats Front & Rear
- Adaptive Cruise Control with Radar
- 360 Camera with Parking Sensors Bluetooth Phone Set
- Premium Sound System
- Wireless Phone Charging Pads
- Auto-Park