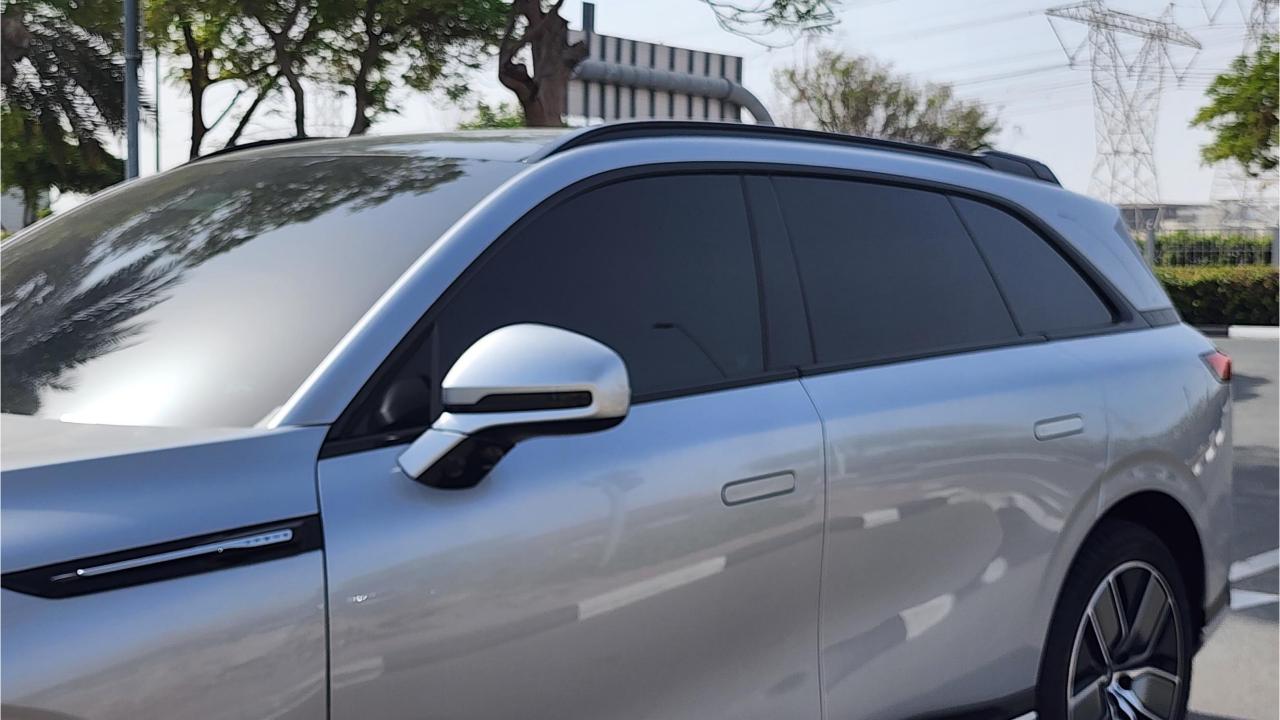

### PERFORMANCE

- 98 kWh Battery Capacity
- Dual Motor AWD
- 650 km Range
- DC Fast Charge in 20 minutes
- 0-100 km in 3.9 seconds
- 21-inch Michelin Pilot Sport EV Tires