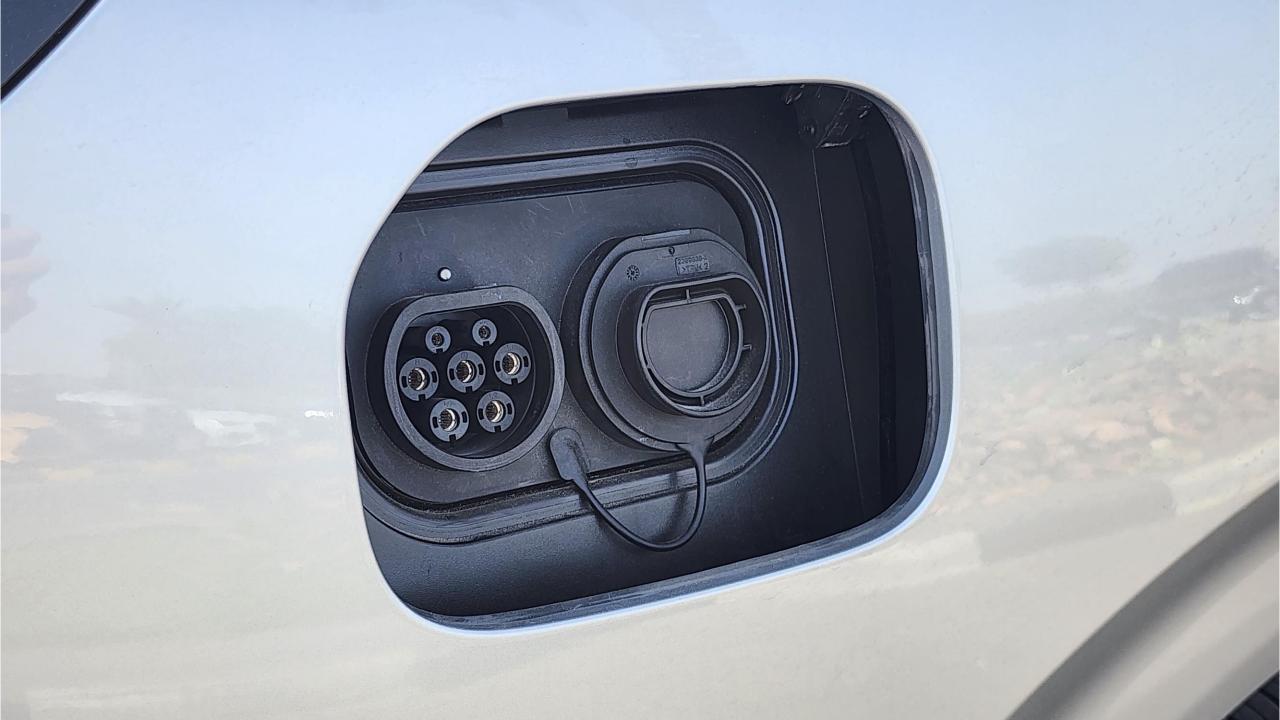

### PERFORMANCE

- 98 kWh Battery Capacity
- Dual Motor AWD
- 650 km Range
- DC Fast Charge in 20 minutes
- 0-100 km in 3.9 seconds
- 21-inch Michelin Pilot Sport EV Tires