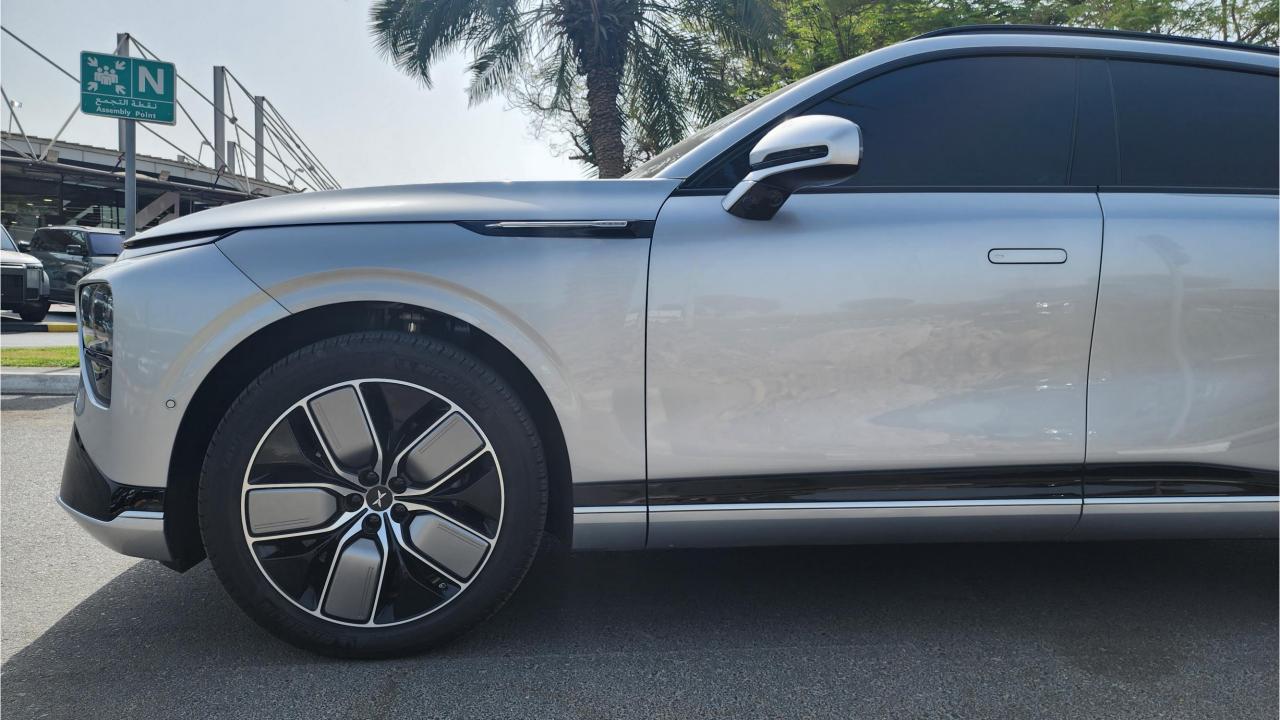

### PERFORMANCE

- 98 kWh Battery Capacity
- Dual Motor AWD
- 650 km Range
- DC Fast Charge in 20 minutes
- 0-100 km in 3.9 seconds
- 21-inch Michelin Pilot Sport EV Tires