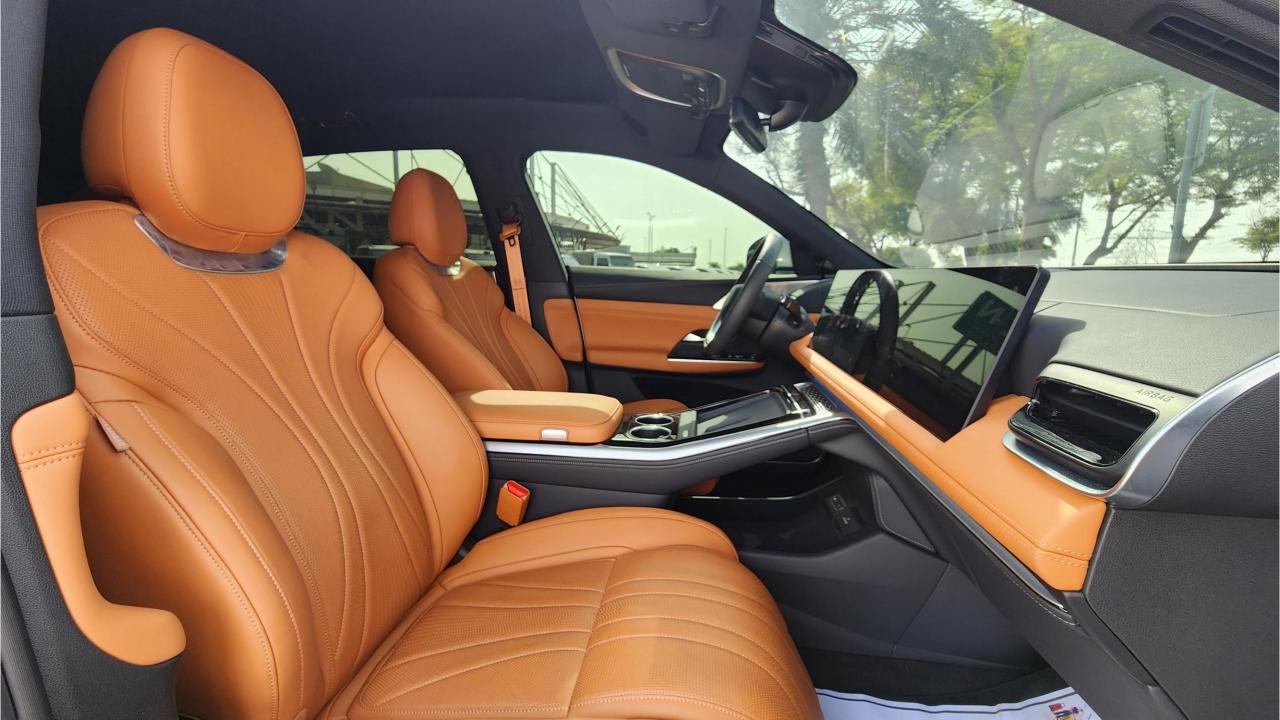

#### **FEATURES**

- Two 15-inch Touchscreens.
- Glass Roof
- Soft Closing Hydraulic Doors
- Air Suspension
- Leather Seats with Massage Function
- Heated & Ventilated Seats
- Power Seats Front & Rear
- Adaptive Cruise Control with Radar
- 360 Camera with Parking Sensors Bluetooth Phone Set
- Premium Sound System
- Wireless Phone Charging Pads
- Auto-Park