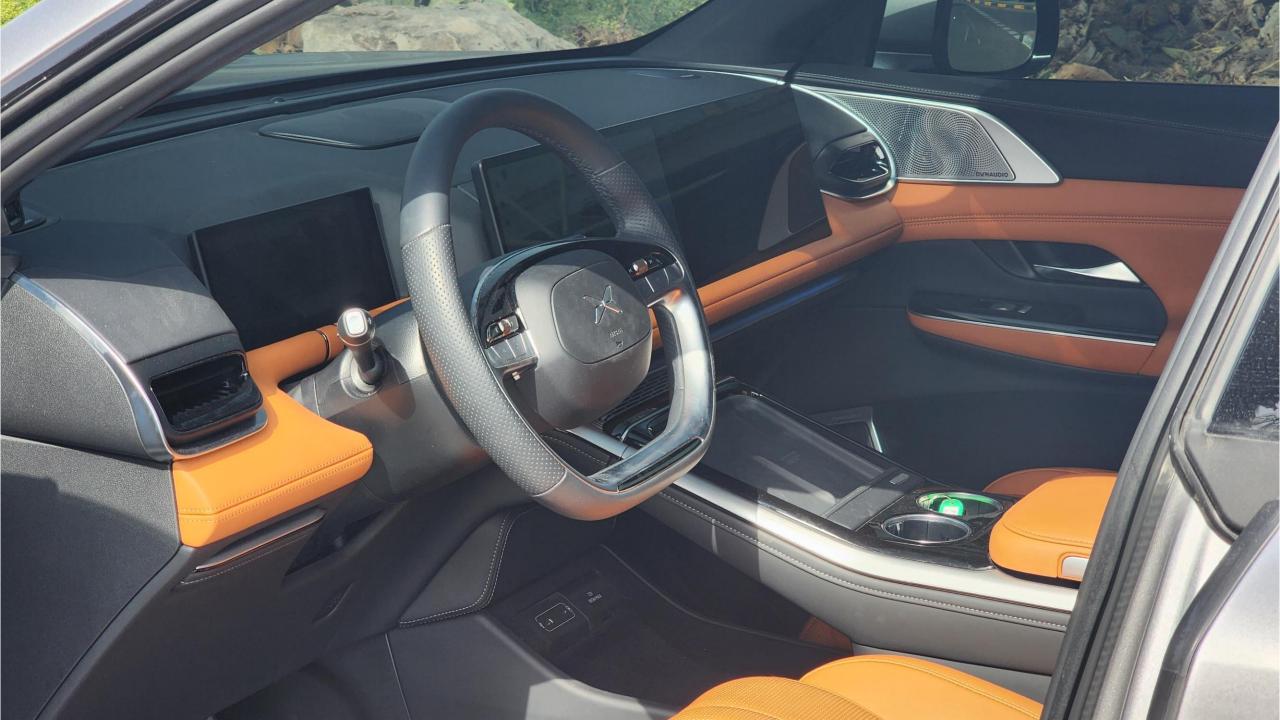

#### **FEATURES**

- Two 15-inch Touchscreens.
- Glass Roof
- Soft Closing Hydraulic Doors
- Air Suspension
- Leather Seats with Massage Function
- Heated & Ventilated Seats
- Power Seats Front & Rear
- Adaptive Cruise Control with Radar
- 360 Camera with Parking Sensors Bluetooth Phone Set
- Premium Sound System
- Wireless Phone Charging Pads
- Auto-Park