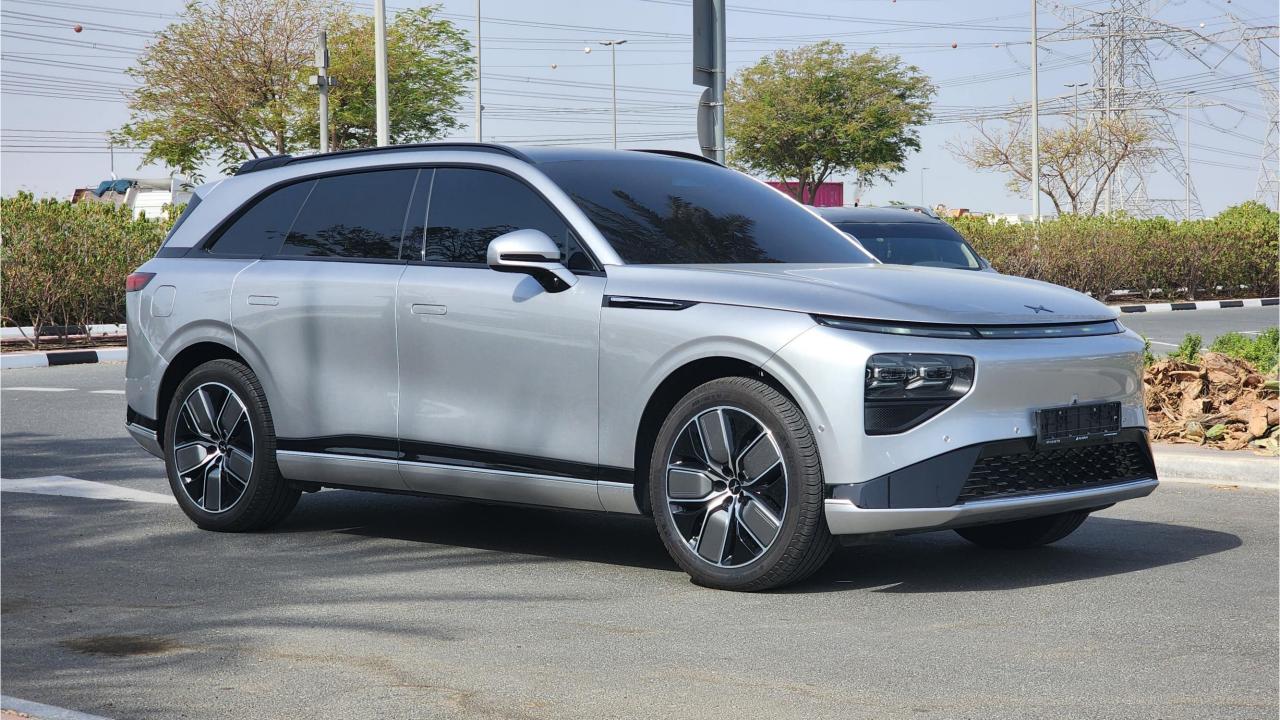

# 2023 XPENG G9 PERFORMANCE

## **2023 XPENG G9 PERFORMANCE**

### PERFORMANCE

- 98 kWh Battery Capacity
- Dual Motor AWD
- 650 km Range
- DC Fast Charge in 20 minutes
- 0-100 km in 3.9 seconds
- 21-inch Michelin Pilot Sport EV Tires