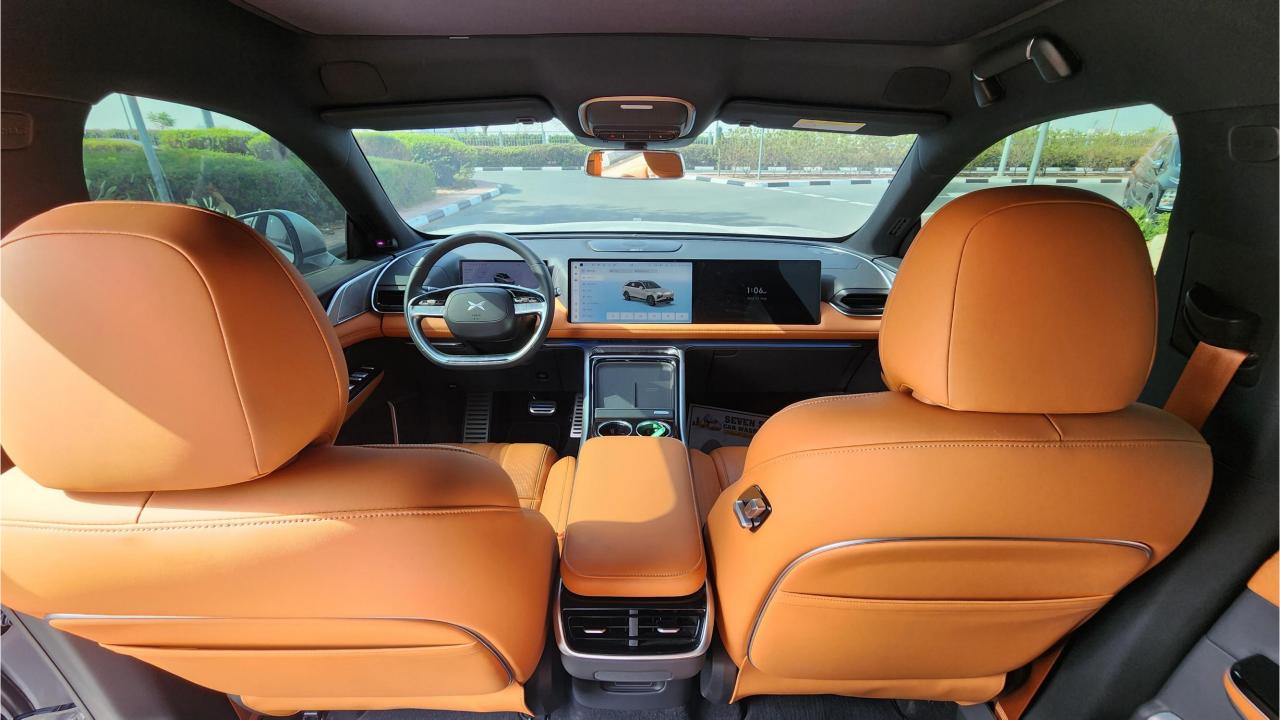

#### **FEATURES**

- Two 15-inch Touchscreens.
- Glass Roof
- Soft Closing Hydraulic Doors
- Air Suspension
- Leather Seats with Massage Function
- Heated & Ventilated Seats
- Power Seats Front & Rear
- Adaptive Cruise Control with Radar
- 360 Camera with Parking Sensors Bluetooth Phone Set
- Premium Sound System
- Wireless Phone Charging Pads
- Auto-Park