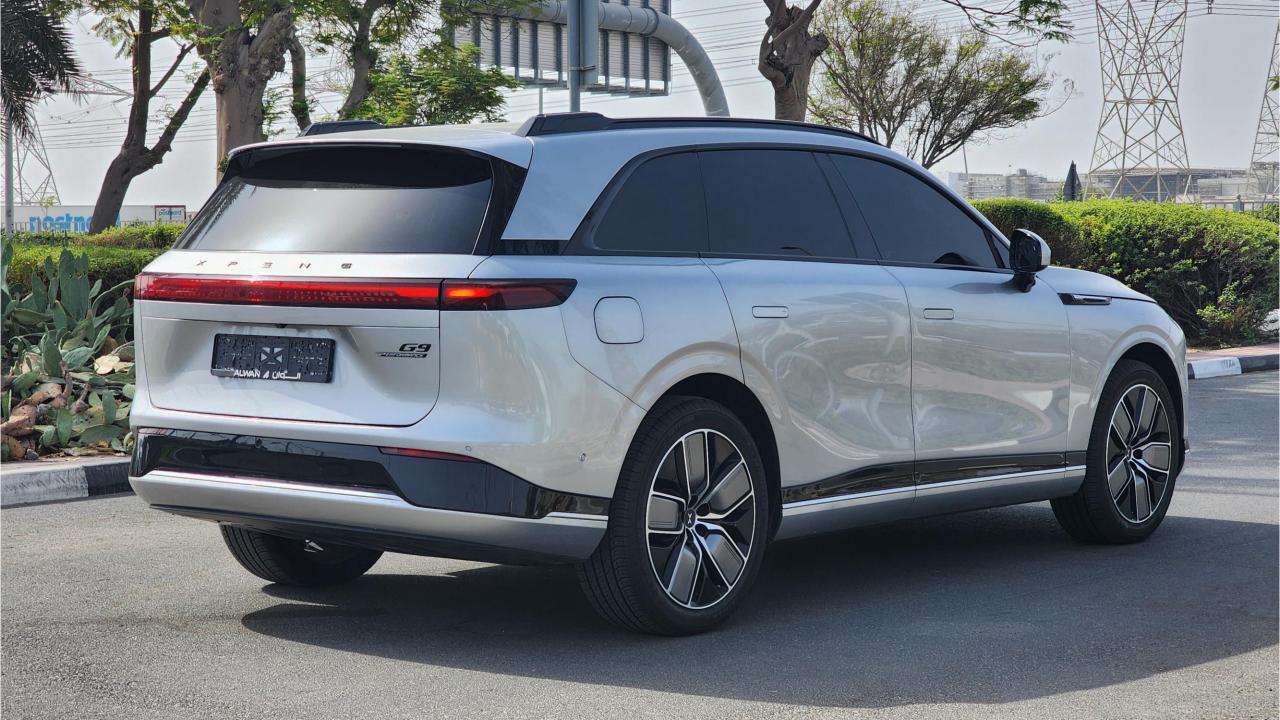

# 2023 XPENG G9 PERFORMANCE

## **2023 XPENG G9 PERFORMANCE**

### PERFORMANCE

- 98 kWh Battery Capacity
- Dual Motor AWD
- 650 km Range
- DC Fast Charge in 20 minutes
- 0-100 km in 3.9 seconds
- 21-inch Michelin Pilot Sport EV Tires