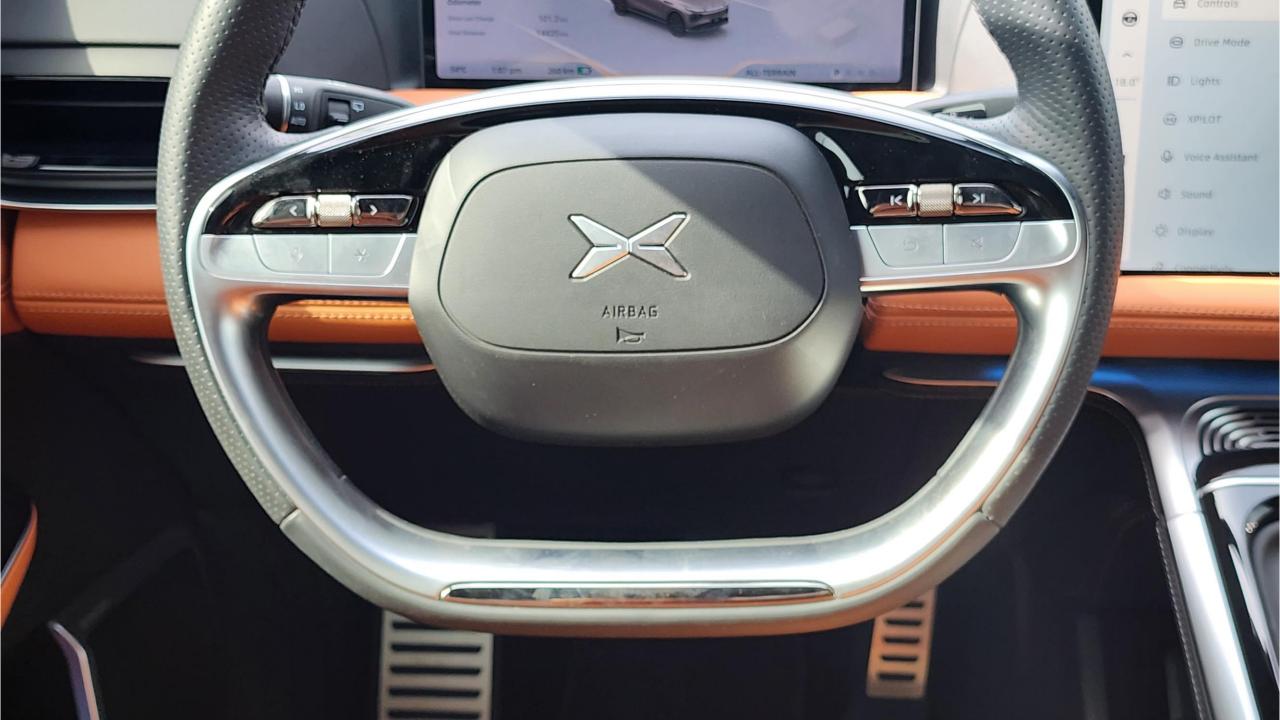

#### **FEATURES**

- Two 15-inch Touchscreens.
- Glass Roof
- Soft Closing Hydraulic Doors
- Air Suspension
- Leather Seats with Massage Function
- Heated & Ventilated Seats
- Power Seats Front & Rear
- Adaptive Cruise Control with Radar
- 360 Camera with Parking Sensors Bluetooth Phone Set
- Premium Sound System
- Wireless Phone Charging Pads
- Auto-Park