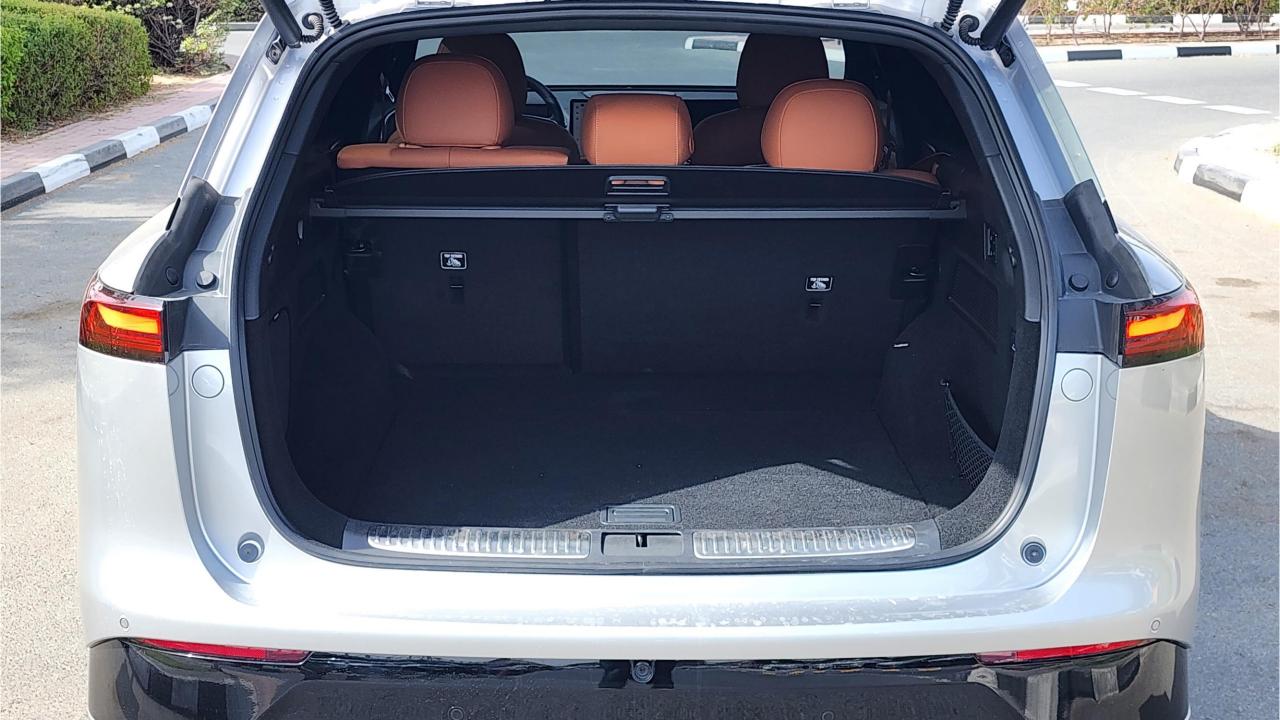

#### **FEATURES**

- Two 15-inch Touchscreens.
- Glass Roof
- Soft Closing Hydraulic Doors
- Air Suspension
- Leather Seats with Massage Function
- Heated & Ventilated Seats
- Power Seats Front & Rear
- Adaptive Cruise Control with Radar
- 360 Camera with Parking Sensors Bluetooth Phone Set
- Premium Sound System
- Wireless Phone Charging Pads
- Auto-Park