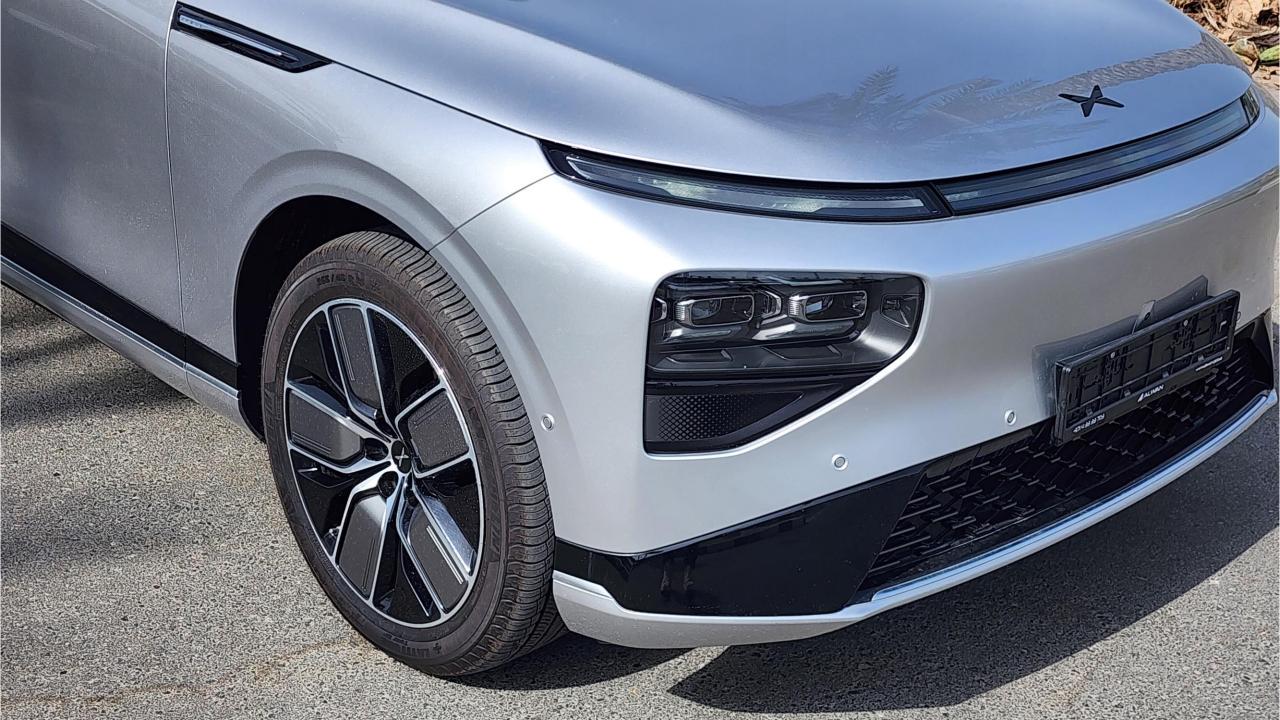

### PERFORMANCE

- 98 kWh Battery Capacity
- Dual Motor AWD
- 650 km Range
- DC Fast Charge in 20 minutes
- 0-100 km in 3.9 seconds
- 21-inch Michelin Pilot Sport EV Tires