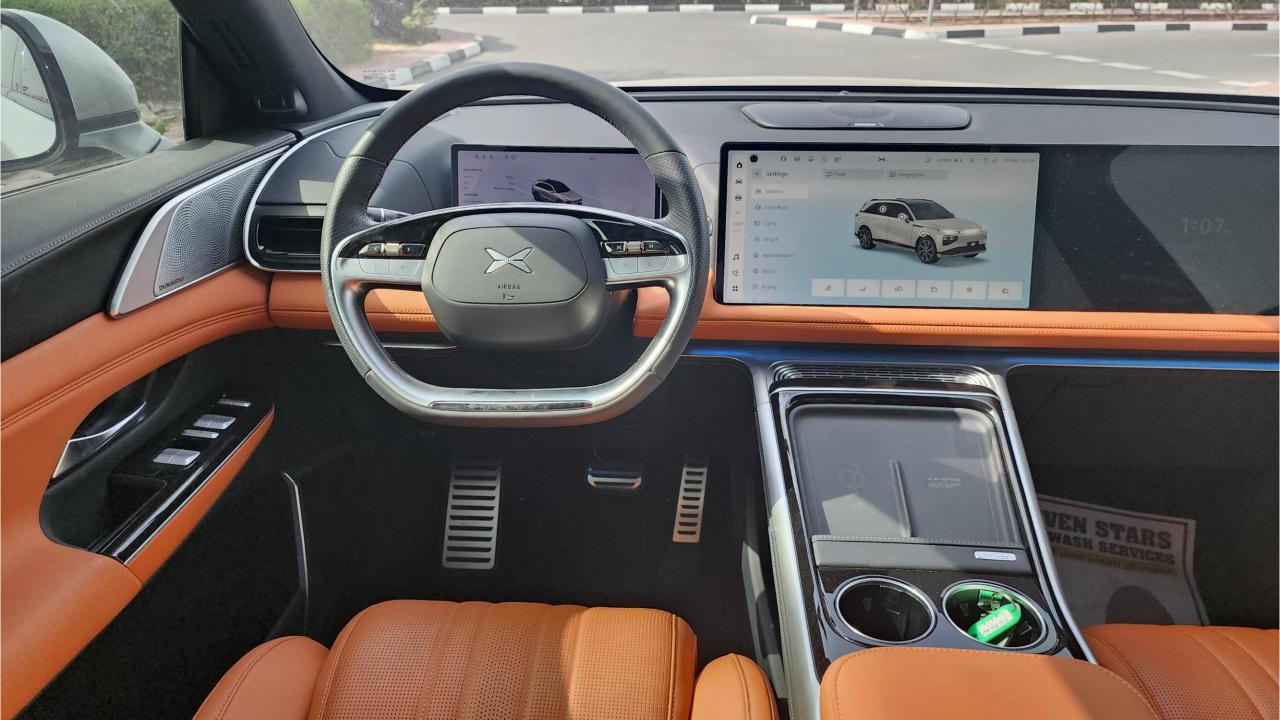

### PERFORMANCE

- 98 kWh Battery Capacity
- Dual Motor AWD
- 650 km Range
- DC Fast Charge in 20 minutes
- 0-100 km in 3.9 seconds
- 21-inch Michelin Pilot Sport EV Tires

#### **FEATURES**

- Two 15-inch Touchscreens.
- Glass Roof
- Soft Closing Hydraulic Doors
- Air Suspension
- Leather Seats with Massage Function
- Heated & Ventilated Seats
- Power Seats Front & Rear
- Adaptive Cruise Control with Radar
- 360 Camera with Parking Sensors Bluetooth Phone Set
- Premium Sound System
- Wireless Phone Charging Pads
- Auto-Park