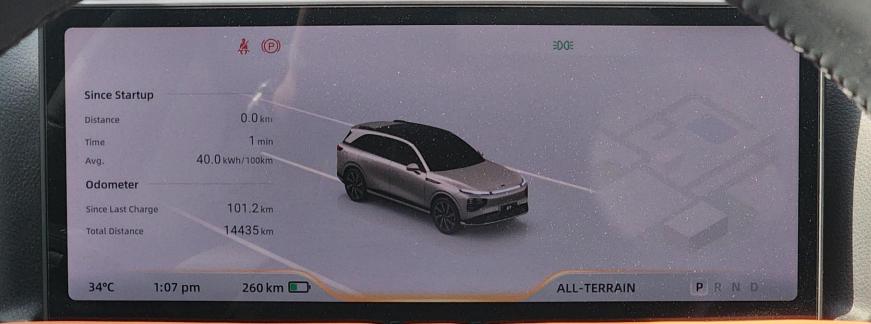

# 2023 XPENG G9 PERFORMANCE

## **2023 XPENG G9 PERFORMANCE**

### PERFORMANCE

- 98 kWh Battery Capacity
- Dual Motor AWD
- 650 km Range
- DC Fast Charge in 20 minutes
- 0-100 km in 3.9 seconds
- 21-inch Michelin Pilot Sport EV Tires

#### USED 14,435 km

#### **FEATURES**

- Two 15-inch Touchscreens.
- Glass Roof
- Soft Closing Hydraulic Doors
- Air Suspension
- Leather Seats with Massage Function
- Heated & Ventilated Seats
- Power Seats Front & Rear
- Adaptive Cruise Control with Radar
- 360 Camera with Parking Sensors Bluetooth Phone Set
- Premium Sound System
- Wireless Phone Charging Pads
- Auto-Park



























Maleraldian

R P4

DYNAUDIC

ы

LO

9