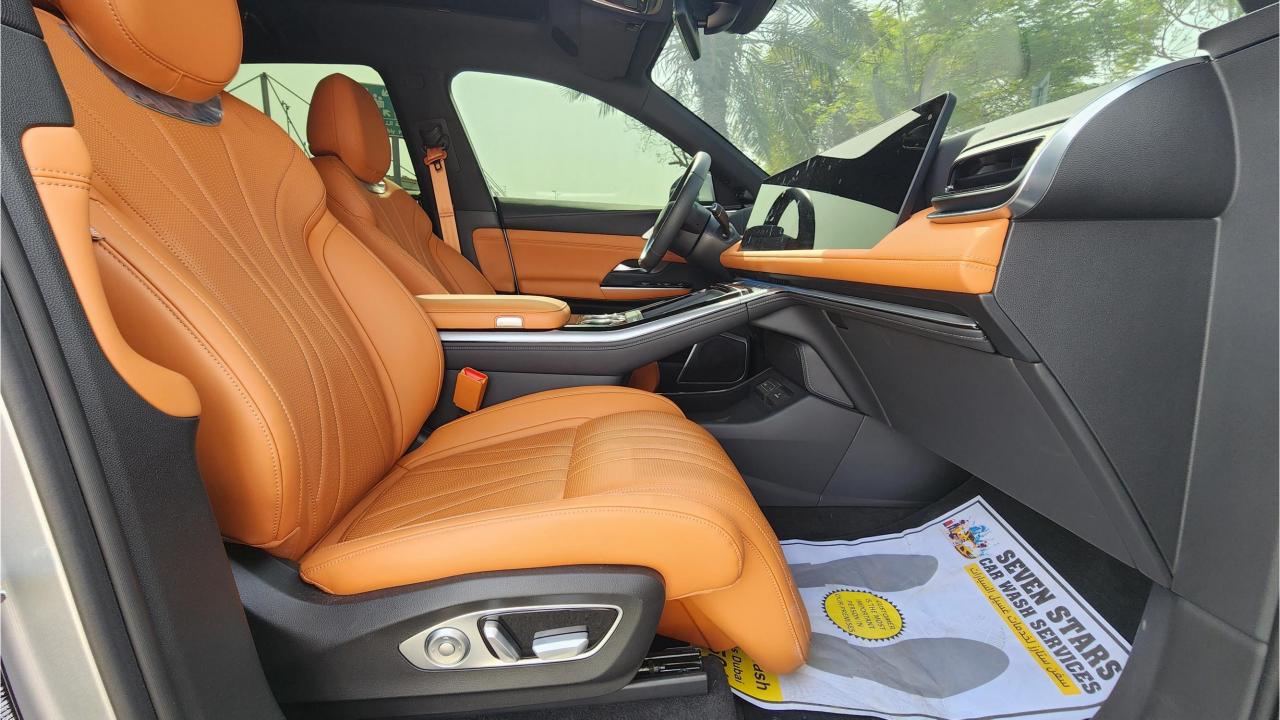

#### **FEATURES**

- Two 15-inch Touchscreens.
- Glass Roof
- Soft Closing Hydraulic Doors
- Air Suspension
- Leather Seats with Massage Function
- Heated & Ventilated Seats
- Power Seats Front & Rear
- Adaptive Cruise Control with Radar
- 360 Camera with Parking Sensors Bluetooth Phone Set
- Premium Sound System
- Wireless Phone Charging Pads
- Auto-Park