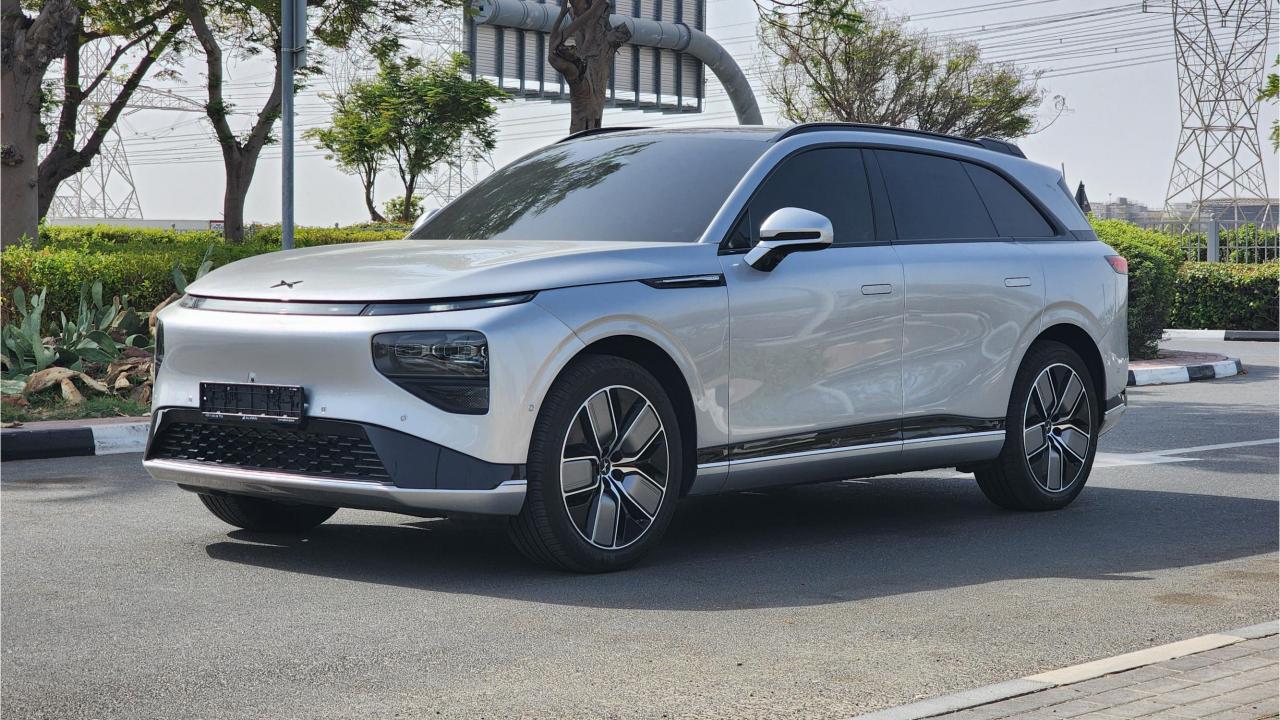

### PERFORMANCE

- 98 kWh Battery Capacity
- Dual Motor AWD
- 650 km Range
- DC Fast Charge in 20 minutes
- 0-100 km in 3.9 seconds
- 21-inch Michelin Pilot Sport EV Tires