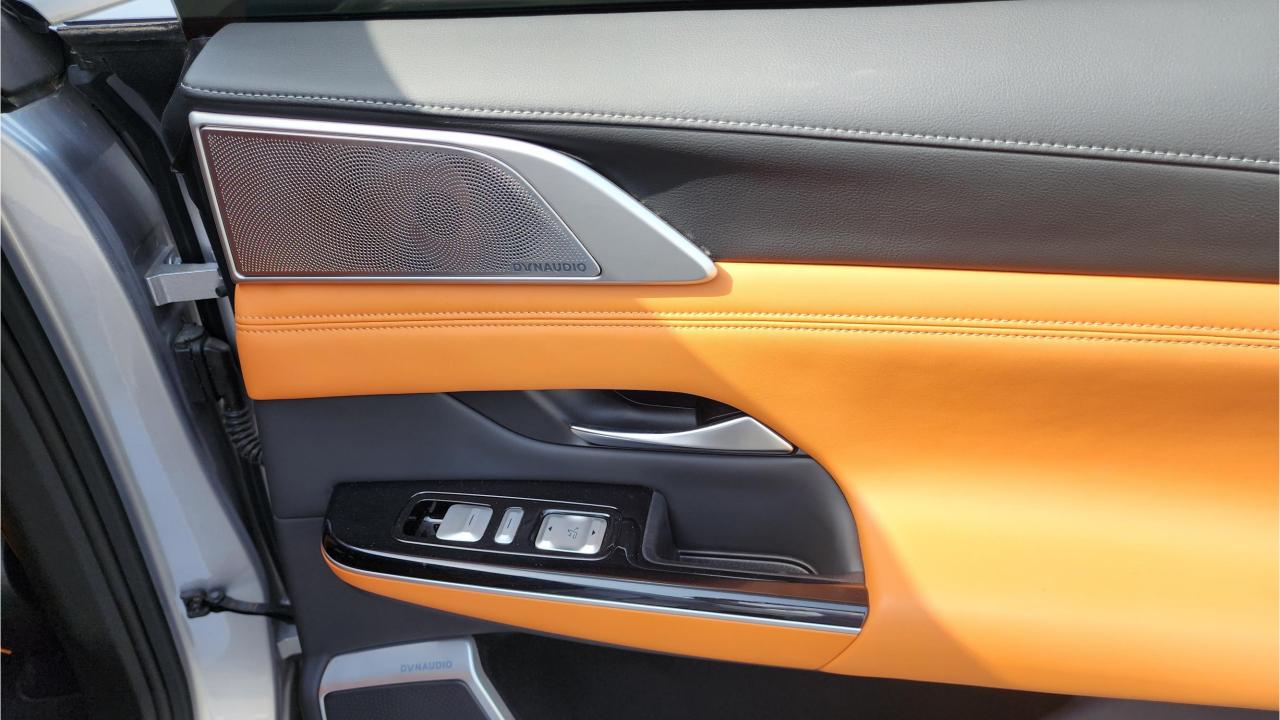

#### **FEATURES**

- Two 15-inch Touchscreens.
- Glass Roof
- Soft Closing Hydraulic Doors
- Air Suspension
- Leather Seats with Massage Function
- Heated & Ventilated Seats
- Power Seats Front & Rear
- Adaptive Cruise Control with Radar
- 360 Camera with Parking Sensors Bluetooth Phone Set
- Premium Sound System
- Wireless Phone Charging Pads
- Auto-Park