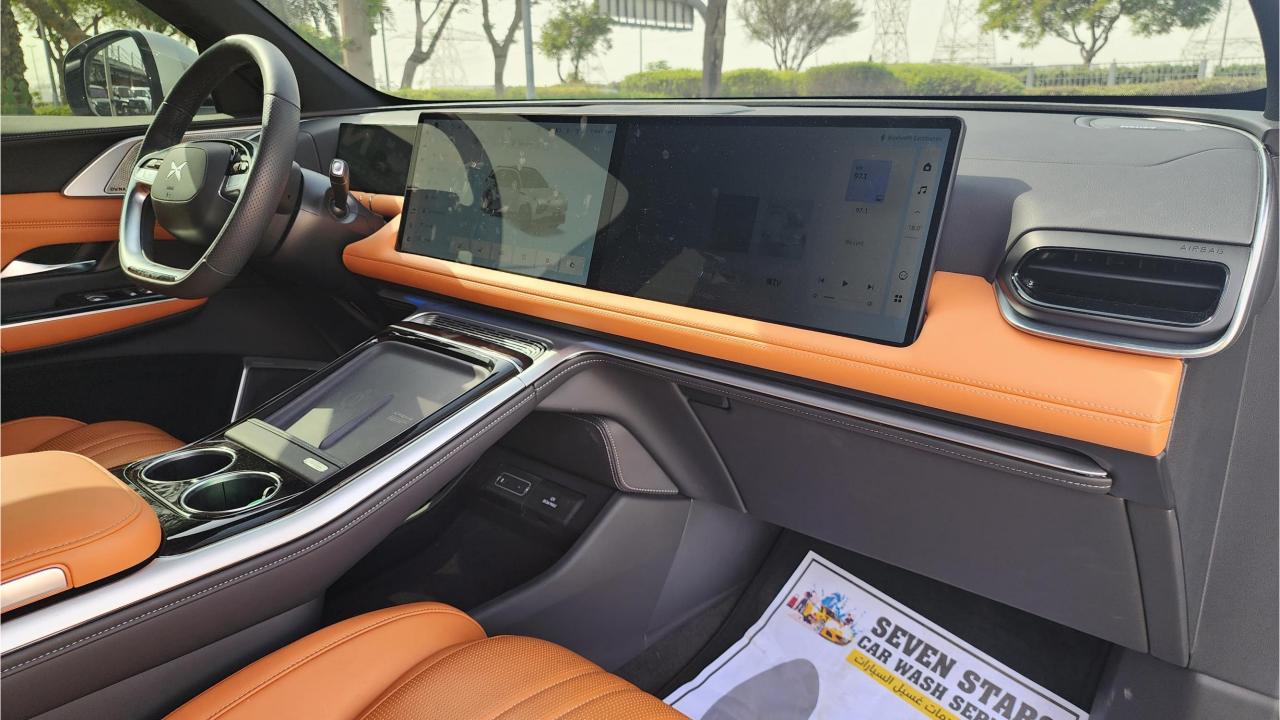

#### **FEATURES**

- Two 15-inch Touchscreens.
- Glass Roof
- Soft Closing Hydraulic Doors
- Air Suspension
- Leather Seats with Massage Function
- Heated & Ventilated Seats
- Power Seats Front & Rear
- Adaptive Cruise Control with Radar
- 360 Camera with Parking Sensors Bluetooth Phone Set
- Premium Sound System
- Wireless Phone Charging Pads
- Auto-Park