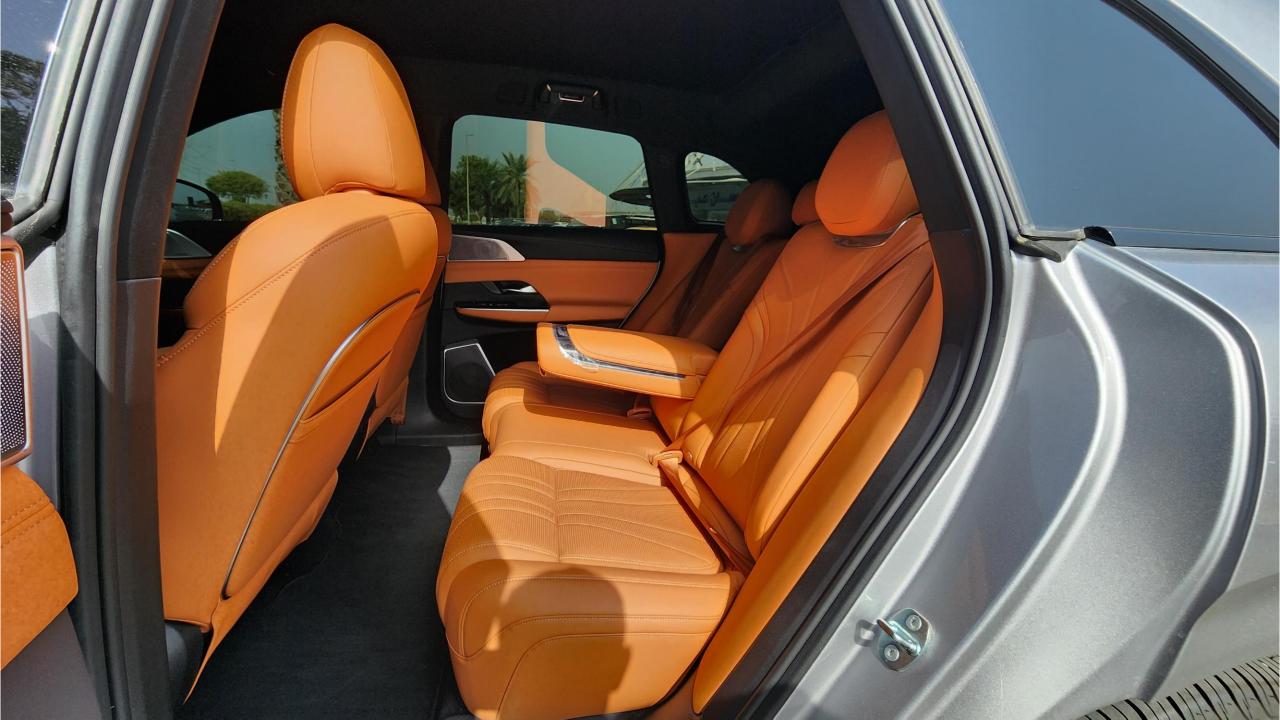

#### **FEATURES**

- Two 15-inch Touchscreens.
- Glass Roof
- Soft Closing Hydraulic Doors
- Air Suspension
- Leather Seats with Massage Function
- Heated & Ventilated Seats
- Power Seats Front & Rear
- Adaptive Cruise Control with Radar
- 360 Camera with Parking Sensors Bluetooth Phone Set
- Premium Sound System
- Wireless Phone Charging Pads
- Auto-Park