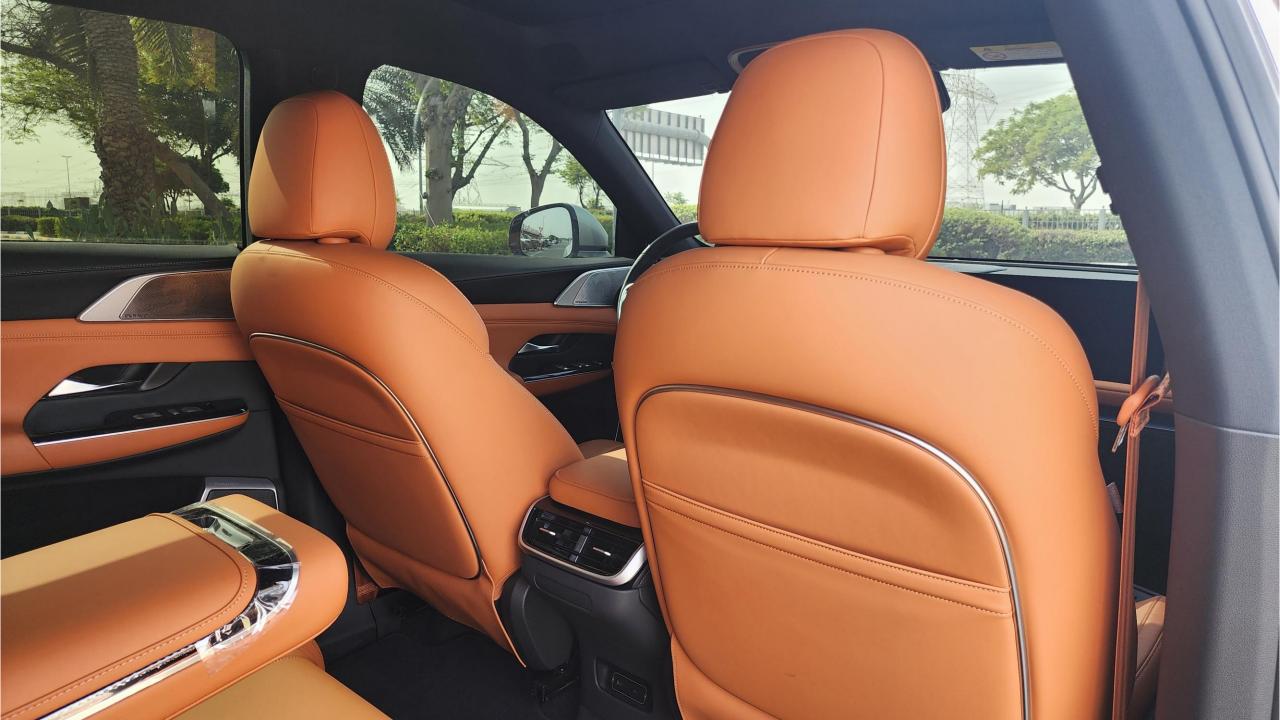

#### **FEATURES**

- Two 15-inch Touchscreens.
- Glass Roof
- Soft Closing Hydraulic Doors
- Air Suspension
- Leather Seats with Massage Function
- Heated & Ventilated Seats
- Power Seats Front & Rear
- Adaptive Cruise Control with Radar
- 360 Camera with Parking Sensors Bluetooth Phone Set
- Premium Sound System
- Wireless Phone Charging Pads
- Auto-Park