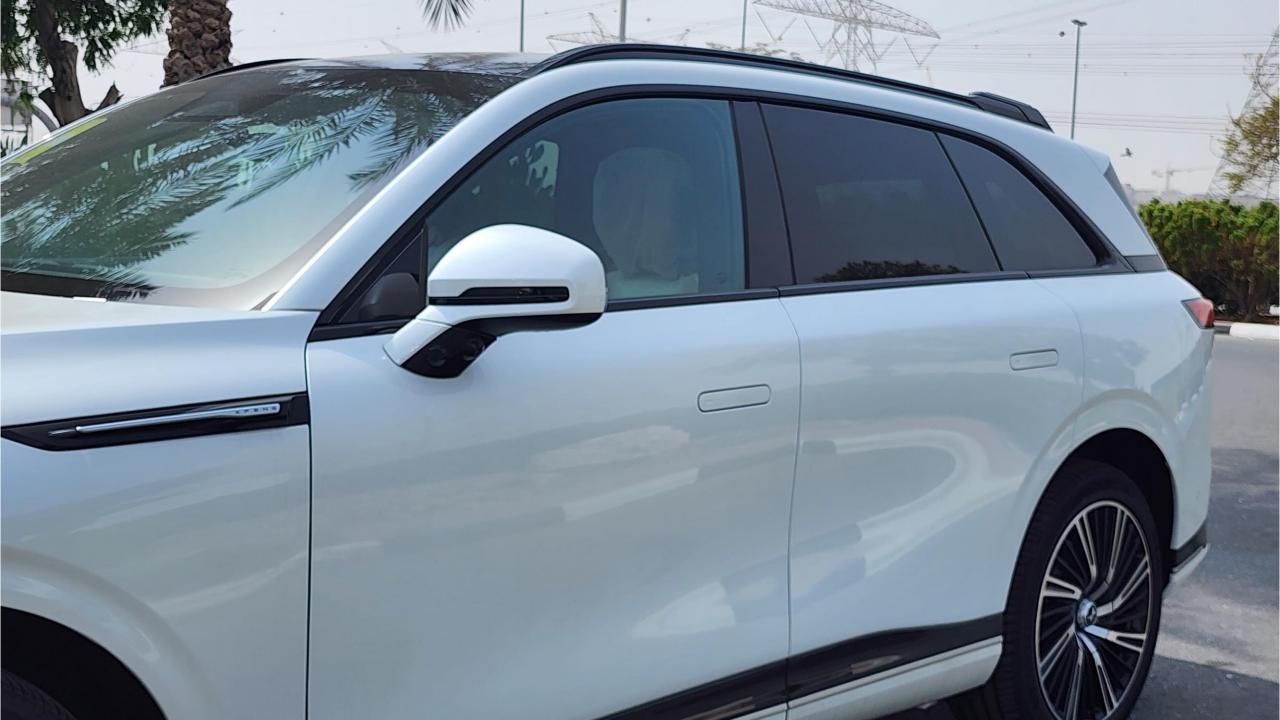

## PERFORMANCE

- 5-Seater Brand New Fully-Electric SUV
- Single Motor Rear-Wheel Drive
- Top Speed 200 km/hr
- 0-100 km/hr in 6.4 seconds
- 308 Horsepower
- 702 km Range
- 98 kWh Battery
- 11 kW AC Charging Power. 10 hour Charging Time

1812

- 319 kW DC Charging Power. 18 min Charging Time
- Michelin Pilot Sport EV Tires
- 21-inch Rims
- Double-Wishbone Front Suspension
- Multi-Link Rear Suspension