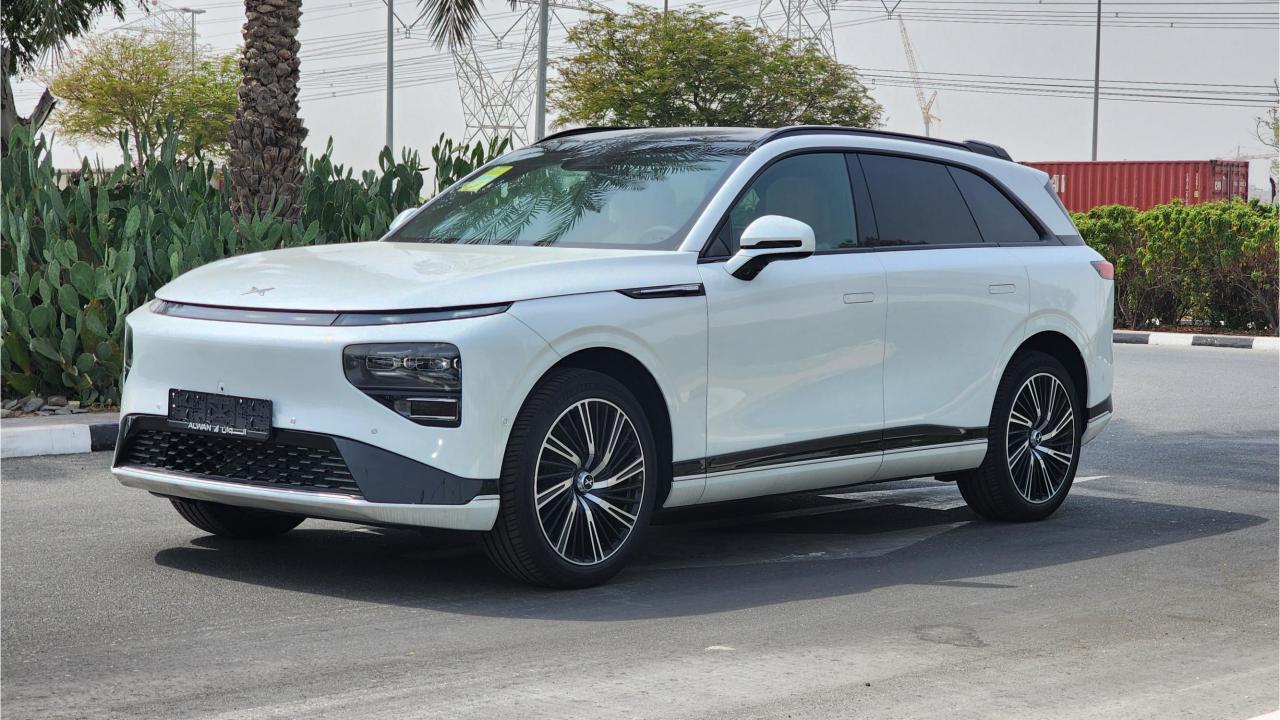

## PERFORMANCE

- 5-Seater Brand New Fully-Electric SUV
- Single Motor Rear-Wheel Drive
- Top Speed 200 km/hr
- 0-100 km/hr in 6.4 seconds
- 308 Horsepower
- 702 km Range
- 98 kWh Battery
- 11 kW AC Charging Power. 10 hour Charging Time