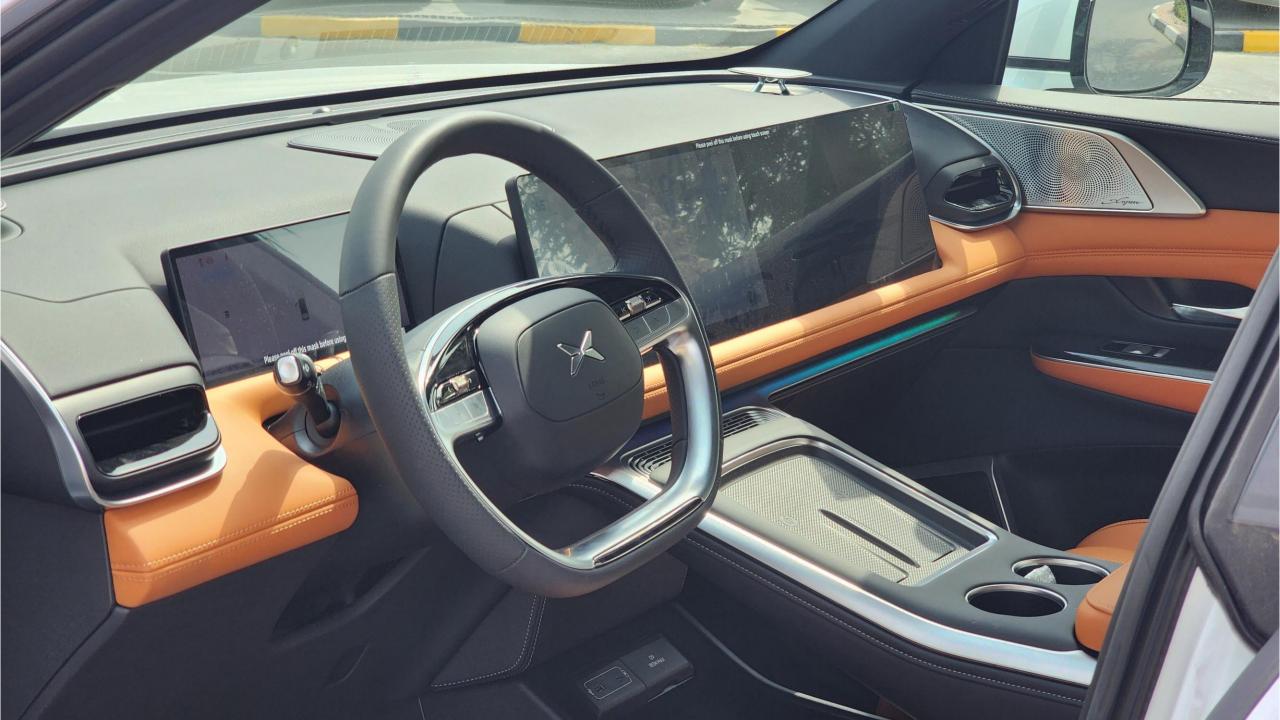

## **FEATURES**

- Ventilated & Massage Front Seats
- Nappa Leather Interior
- Wireless Charging Pad [2]
- Interior Ambient Lighting
- Passenger Screen
- Adaptive Cruise Control with RADAR
- 3 Perfume Inserts
- Keyless Entry/Start
- Bluetooth Phone Set
- Premium Surround Sound System
- Power Seat with Memory
- 360 Camera with Parking Sensors
- Heated Steering Wheel
- Rear Power Seats