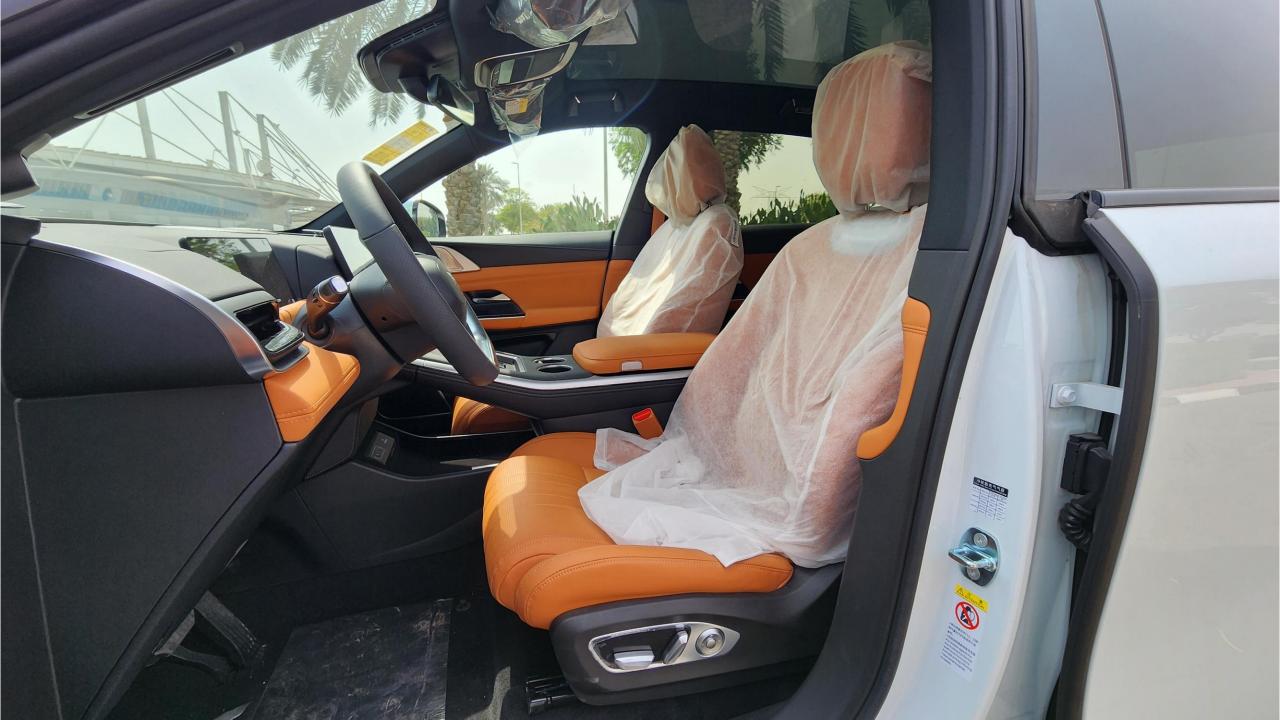

## **FEATURES**

- Ventilated & Massage Front Seats
- Nappa Leather Interior
- Wireless Charging Pad [2]
- Interior Ambient Lighting
- Passenger Screen
- Adaptive Cruise Control with RADAR
- 3 Perfume Inserts
- Keyless Entry/Start
- Bluetooth Phone Set
- Premium Surround Sound System
- Power Seat with Memory
- 360 Camera with Parking Sensors
- Heated Steering Wheel
- Rear Power Seats