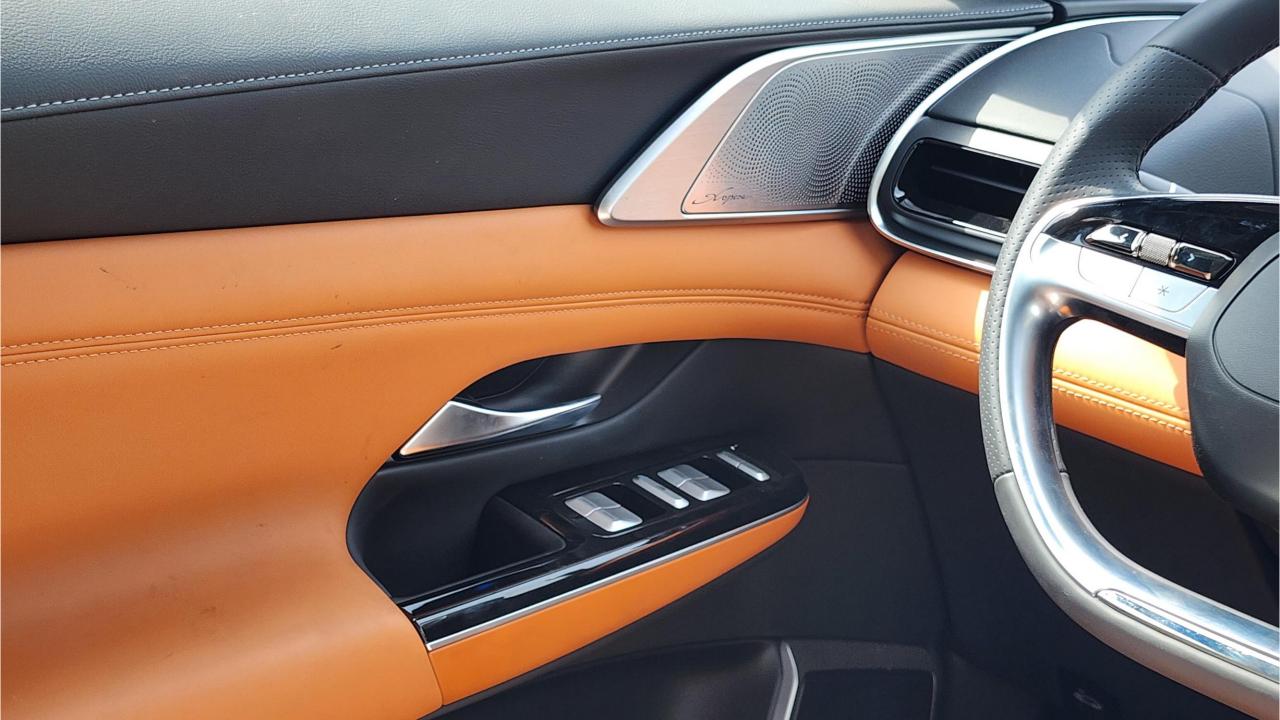

## **FEATURES**

- Ventilated & Massage Front Seats
- Nappa Leather Interior
- Wireless Charging Pad [2]
- Interior Ambient Lighting
- Passenger Screen
- Adaptive Cruise Control with RADAR
- 3 Perfume Inserts
- Keyless Entry/Start
- Bluetooth Phone Set
- Premium Surround Sound System
- Power Seat with Memory
- 360 Camera with Parking Sensors
- Heated Steering Wheel
- Rear Power Seats