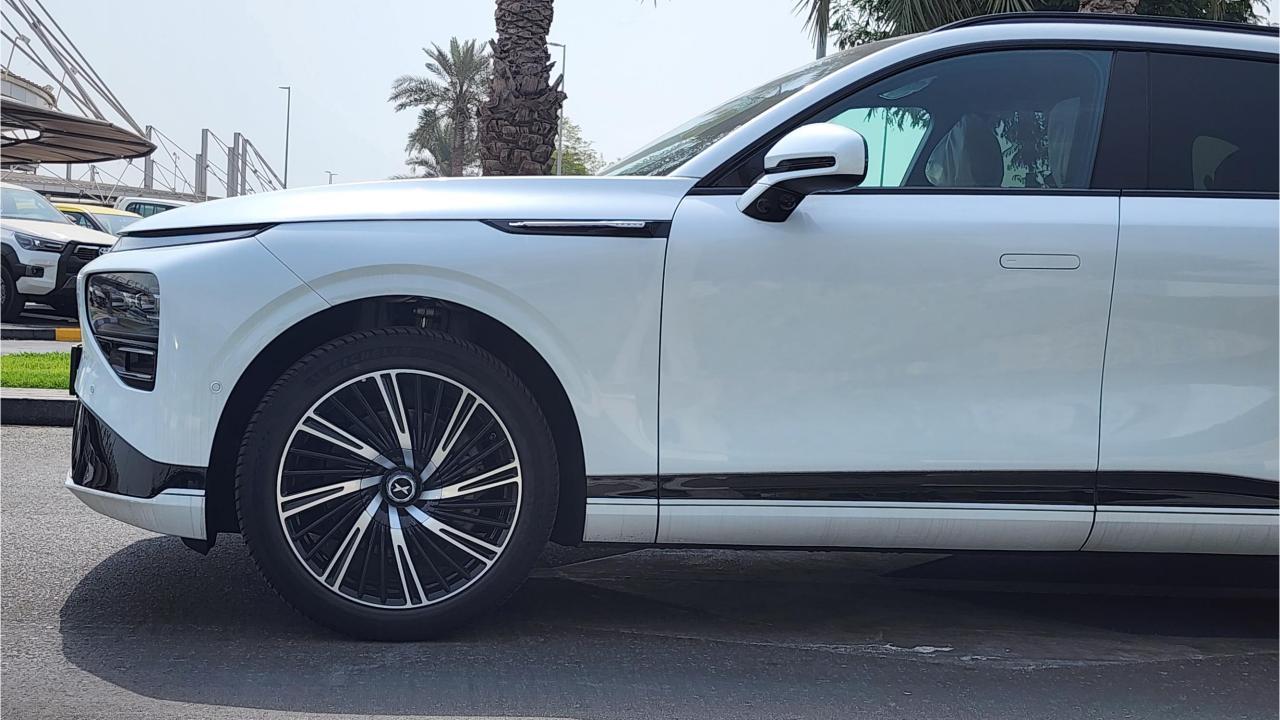

1812

- 319 kW DC Charging Power. 18 min Charging Time
- Michelin Pilot Sport EV Tires
- 21-inch Rims
- Double-Wishbone Front Suspension
- Multi-Link Rear Suspension