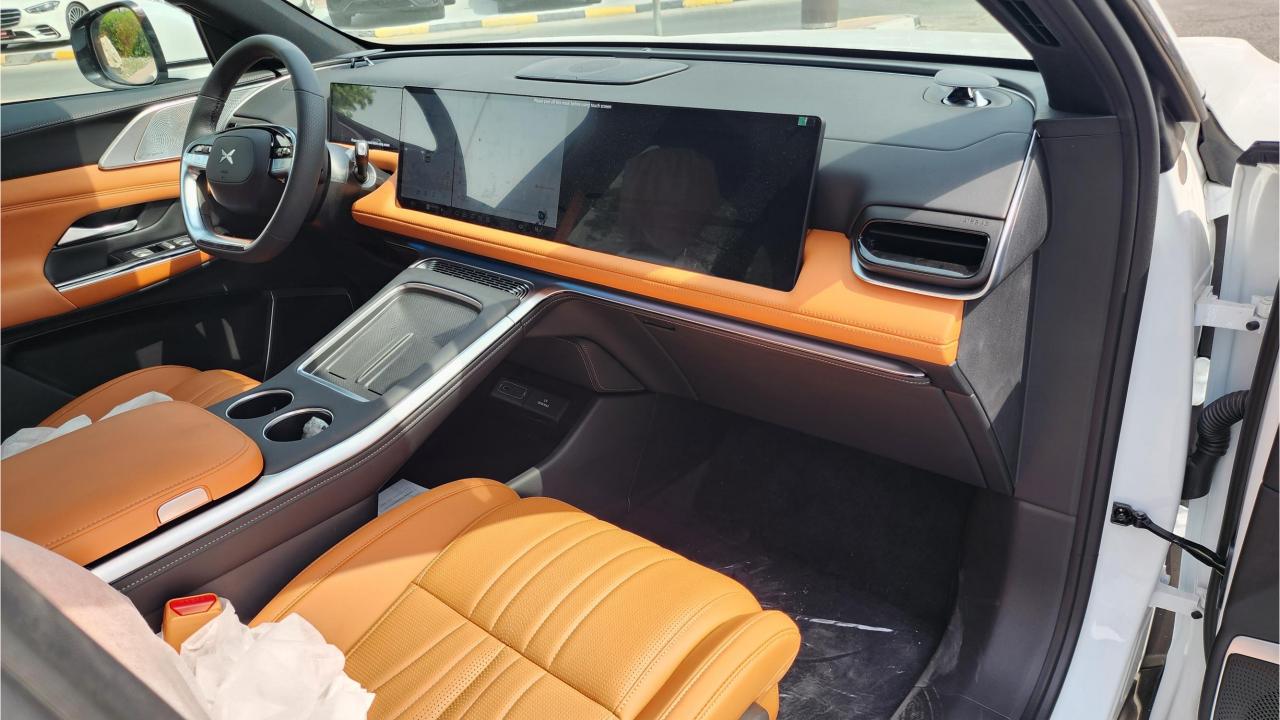

## **FEATURES**

- Ventilated & Massage Front Seats
- Nappa Leather Interior
- Wireless Charging Pad [2]
- Interior Ambient Lighting
- Passenger Screen
- Adaptive Cruise Control with RADAR
- 3 Perfume Inserts
- Keyless Entry/Start
- Bluetooth Phone Set
- Premium Surround Sound System
- Power Seat with Memory
- 360 Camera with Parking Sensors
- Heated Steering Wheel
- Rear Power Seats