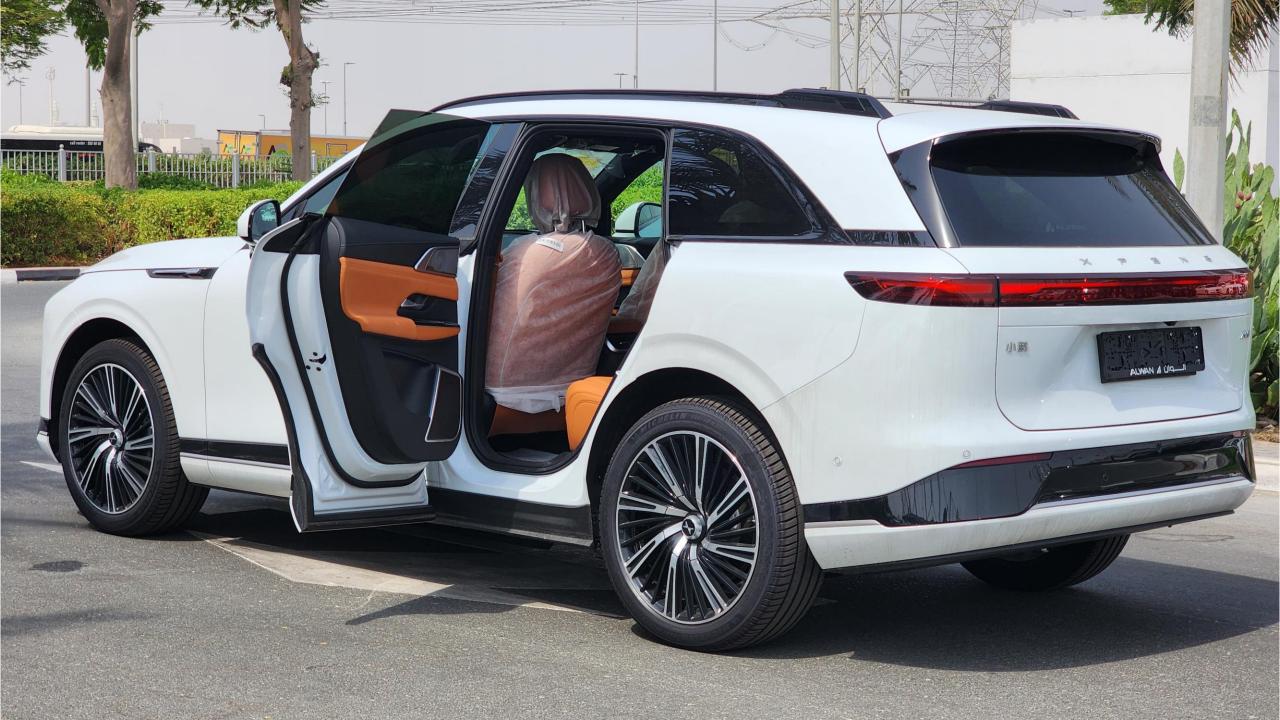

## 2024 XPENG G9

ALWAN 7 LIG

## 2024 XPENG G9

## PERFORMANCE

- 5-Seater Brand New Fully-Electric SUV
- Single Motor Rear-Wheel Drive
- Top Speed 200 km/hr
- 0-100 km/hr in 6.4 seconds
- 308 Horsepower
- 702 km Range
- 98 kWh Battery
- 11 kW AC Charging Power. 10 hour Charging Time