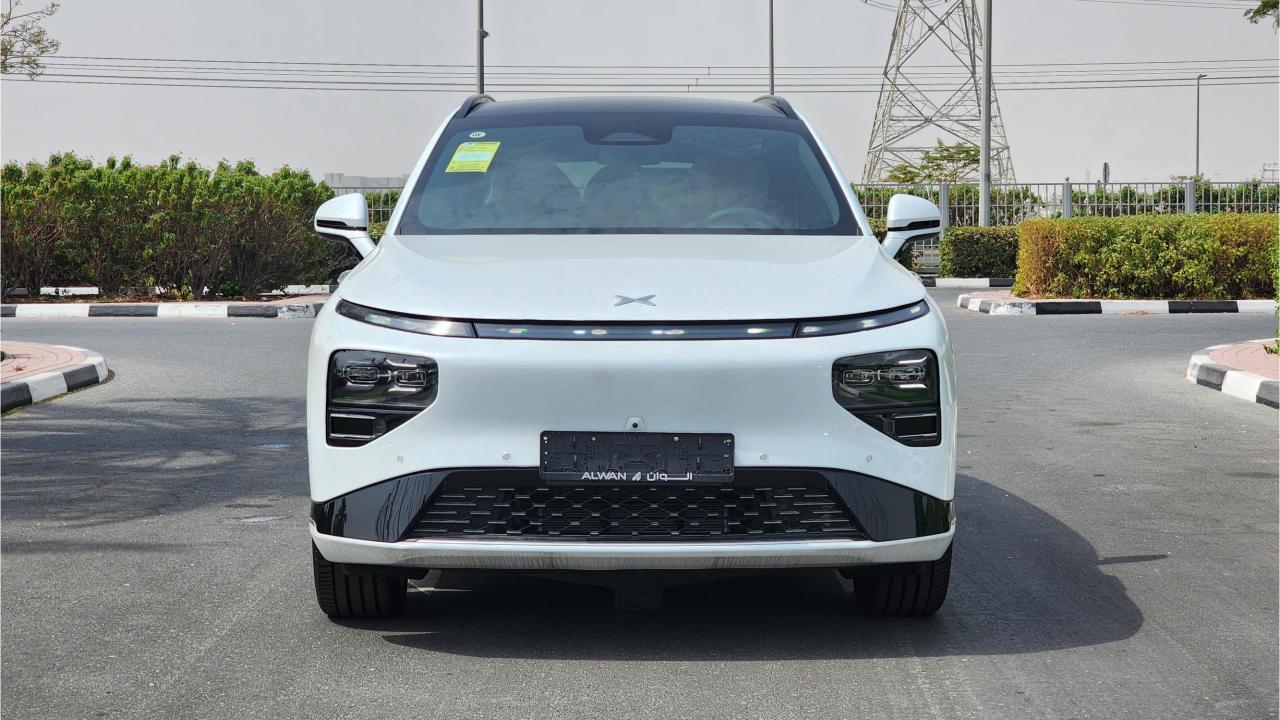

## PERFORMANCE

- 5-Seater Brand New Fully-Electric SUV
- Single Motor Rear-Wheel Drive
- Top Speed 200 km/hr
- 0-100 km/hr in 6.4 seconds
- 308 Horsepower
- 702 km Range
- 98 kWh Battery
- 11 kW AC Charging Power. 10 hour Charging Time