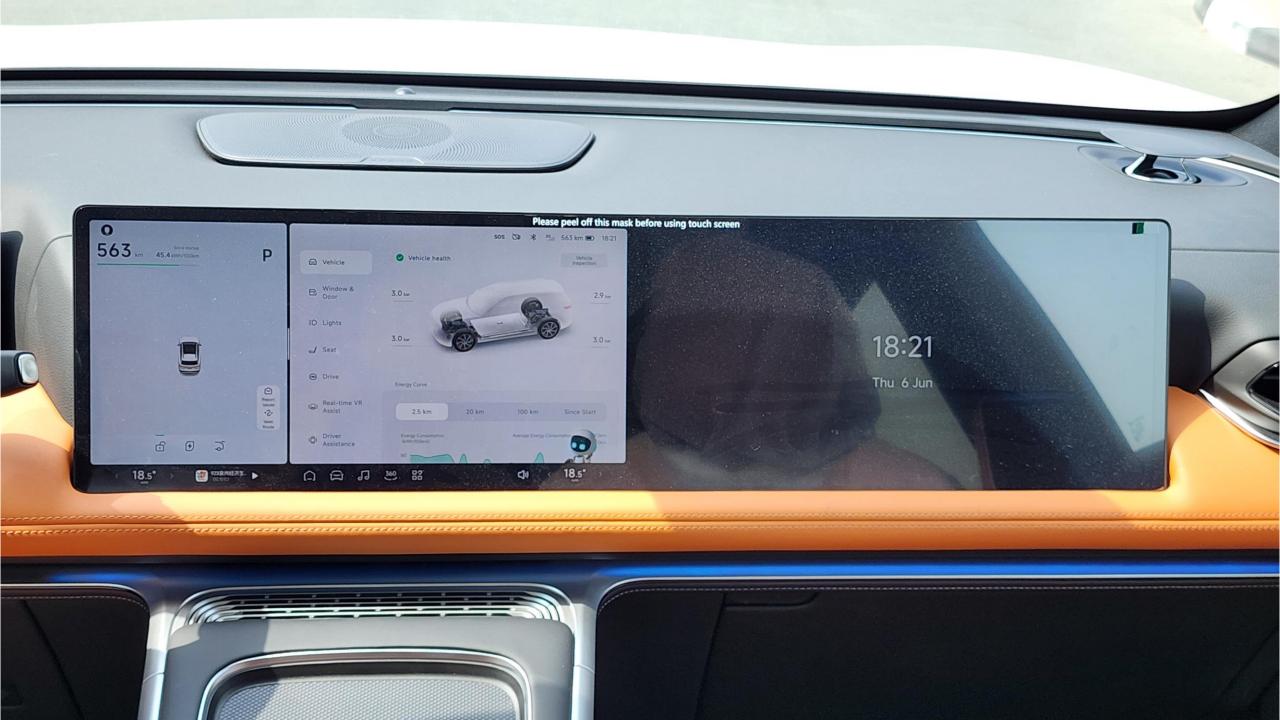

## **FEATURES**

- Ventilated & Massage Front Seats
- Nappa Leather Interior
- Wireless Charging Pad [2]
- Interior Ambient Lighting
- Passenger Screen
- Adaptive Cruise Control with RADAR
- 3 Perfume Inserts
- Keyless Entry/Start
- Bluetooth Phone Set
- Premium Surround Sound System
- Power Seat with Memory
- 360 Camera with Parking Sensors
- Heated Steering Wheel
- Rear Power Seats