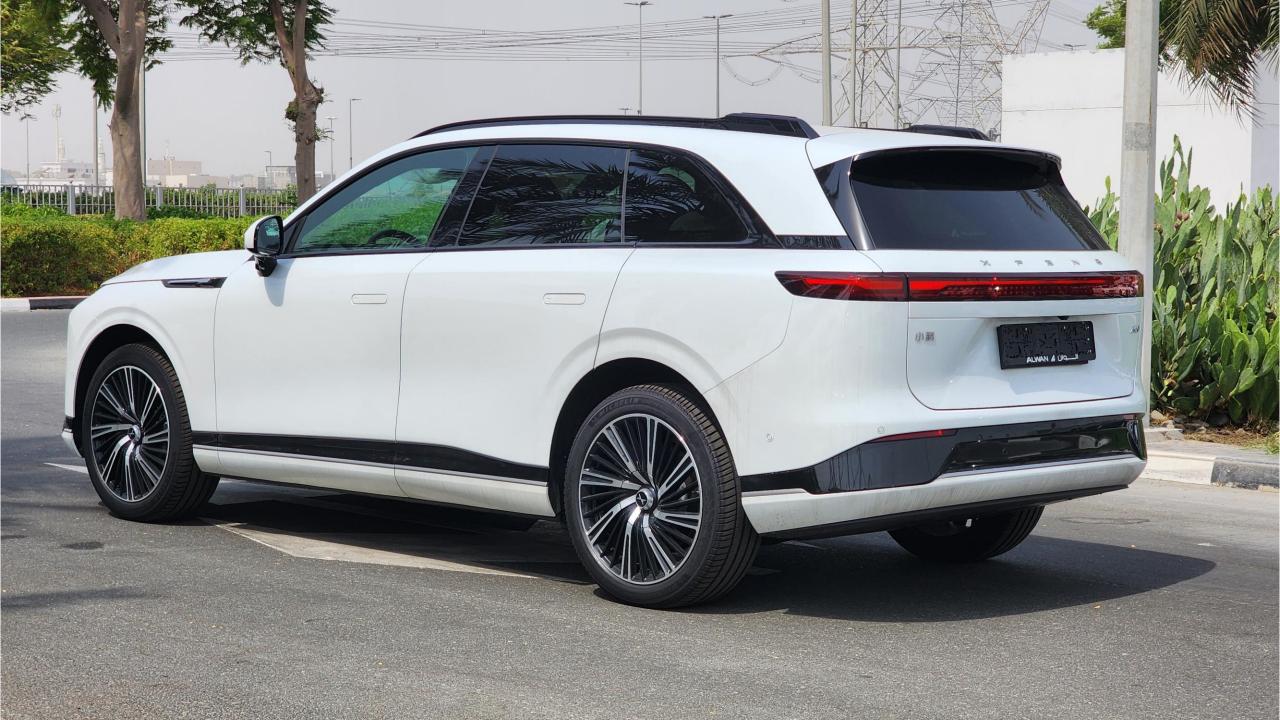

lly-Electric SUV
- Single Motor Rear-Wheel Drive
- Top Speed 200 km/hr
- 0-100 km/hr in 6.4 seconds
- 308 Horsepower
- 702 km Range
- 98 kWh Battery
- 11 kW AC Charging Power. 10 hour Charging Time

1812

- 319 kW DC Charging Power. 18 min Charging Time
- Michelin Pilot Sport EV Tires
- 21-inch Rims
- Double-Wishbone Front Suspension
- Multi-Link Rear Suspension

## **FEATURES**

- Ventilated & Massage Front Seats
- Nappa Leather Interior
- Wireless Charging Pad [2]
- Interior Ambient Lighting
- Passenger Screen
- Adaptive Cruise Control with RADAR
- 3 Perfume Inserts
- Keyless Entry/Start
- Bluetooth Phone Set
- Premium Surround Sound System
- Power Seat with Memory
- 360 Camera with Parking Sensors
- Heated Steering Wheel
- Rear Power Seats