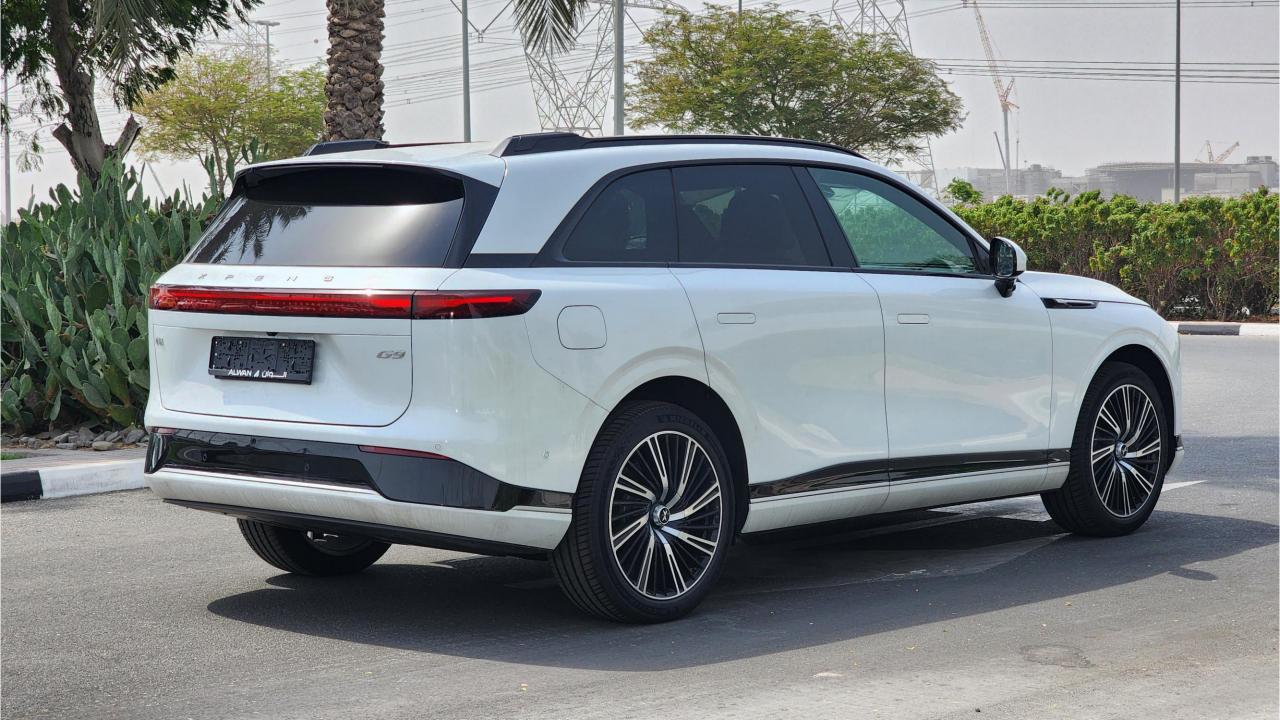

Electric SUV
- Single Motor Rear-Wheel Drive
- Top Speed 200 km/hr
- 0-100 km/hr in 6.4 seconds
- 308 Horsepower
- 702 km Range
- 98 kWh Battery
- 11 kW AC Charging Power. 10 hour Charging Time

1812

- 319 kW DC Charging Power. 18 min Charging Time
- Michelin Pilot Sport EV Tires
- 21-inch Rims
- Double-Wishbone Front Suspension
- Multi-Link Rear Suspension

## **FEATURES**

- Ventilated & Massage Front Seats
- Nappa Leather Interior
- Wireless Charging Pad [2]
- Interior Ambient Lighting
- Passenger Screen
- Adaptive Cruise Control with RADAR
- 3 Perfume Inserts
- Keyless Entry/Start
- Bluetooth Phone Set
- Premium Surround Sound System
- Power Seat with Memory
- 360 Camera with Parking Sensors
- Heated Steering Wheel
- Rear Power Seats