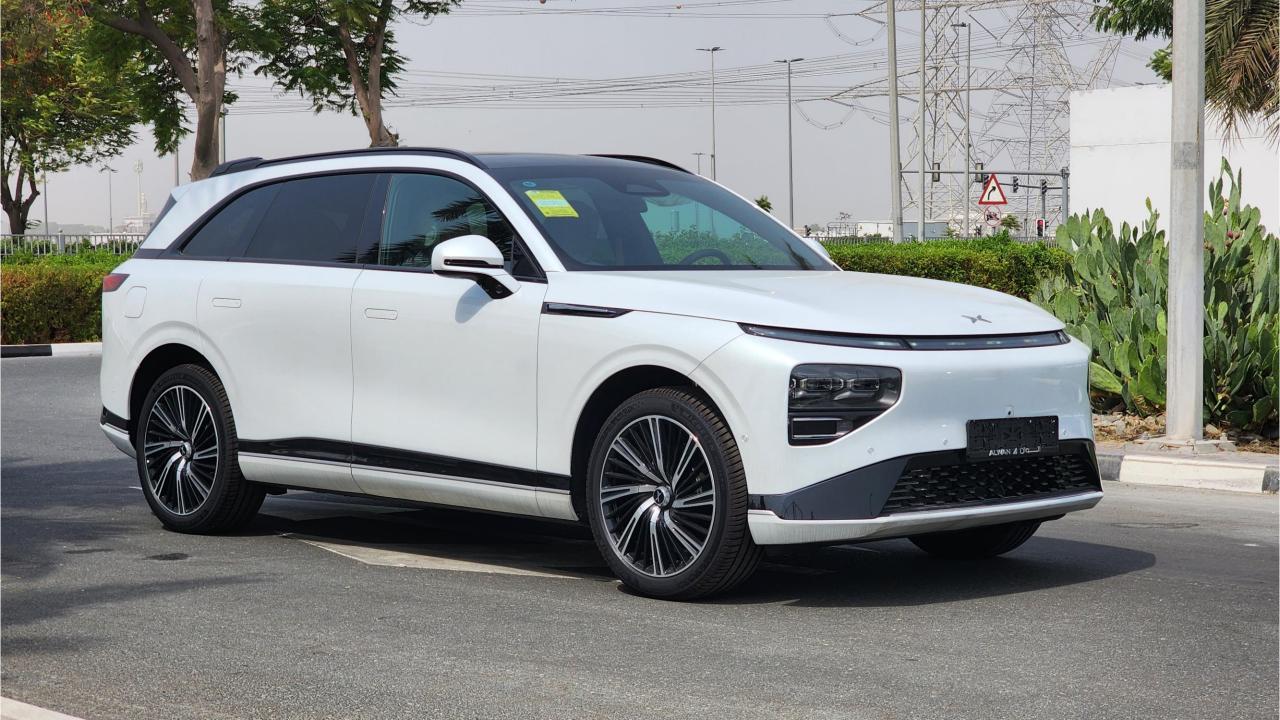

## PERFORMANCE

- 5-Seater Brand New Fully-Electric SUV
- Single Motor Rear-Wheel Drive
- Top Speed 200 km/hr
- 0-100 km/hr in 6.4 seconds
- 308 Horsepower
- 702 km Range
- 98 kWh Battery
- 11 kW AC Charging Power. 10 hour Charging Time

1812

- 319 kW DC Charging Power. 18 min Charging Time
- Michelin Pilot Sport EV Tires
- 21-inch Rims
- Double-Wishbone Front Suspension
- Multi-Link Rear Suspension