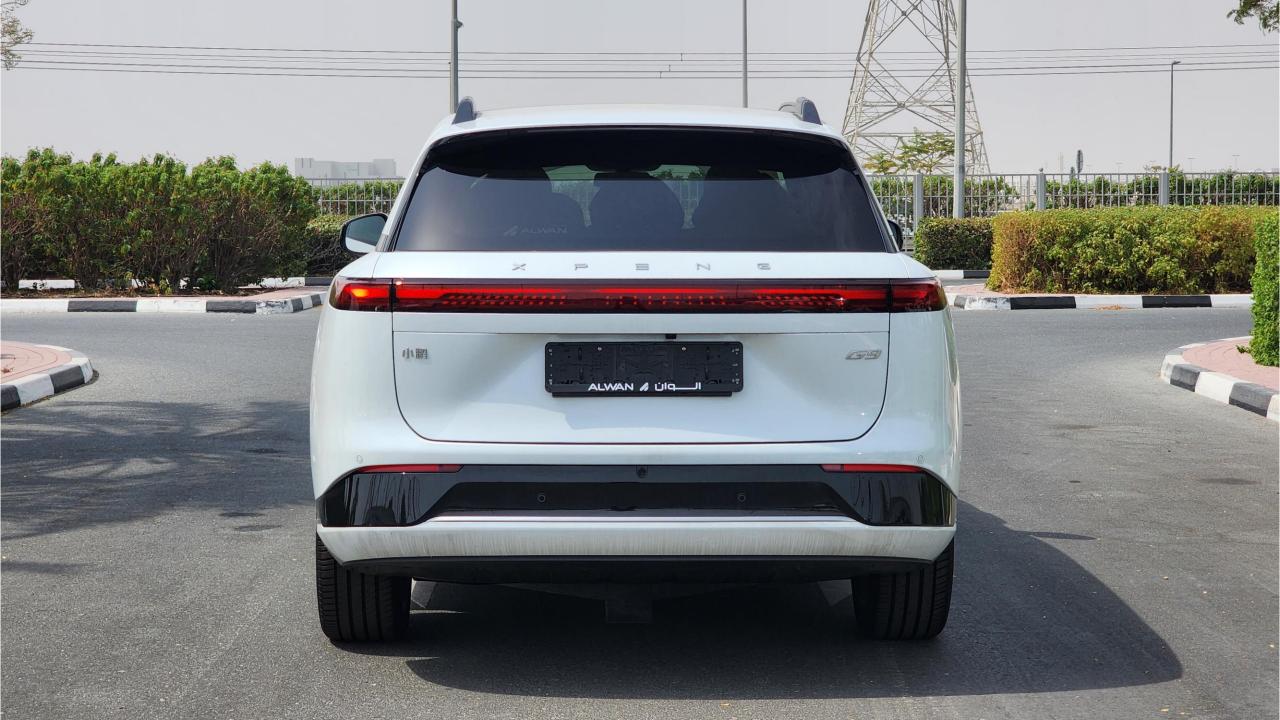

y-Electric SUV
- Single Motor Rear-Wheel Drive
- Top Speed 200 km/hr
- 0-100 km/hr in 6.4 seconds
- 308 Horsepower
- 702 km Range
- 98 kWh Battery
- 11 kW AC Charging Power. 10 hour Charging Time

1812

- 319 kW DC Charging Power. 18 min Charging Time
- Michelin Pilot Sport EV Tires
- 21-inch Rims
- Double-Wishbone Front Suspension
- Multi-Link Rear Suspension

## **FEATURES**

- Ventilated & Massage Front Seats
- Nappa Leather Interior
- Wireless Charging Pad [2]
- Interior Ambient Lighting
- Passenger Screen
- Adaptive Cruise Control with RADAR
- 3 Perfume Inserts
- Keyless Entry/Start
- Bluetooth Phone Set
- Premium Surround Sound System
- Power Seat with Memory
- 360 Camera with Parking Sensors
- Heated Steering Wheel
- Rear Power Seats