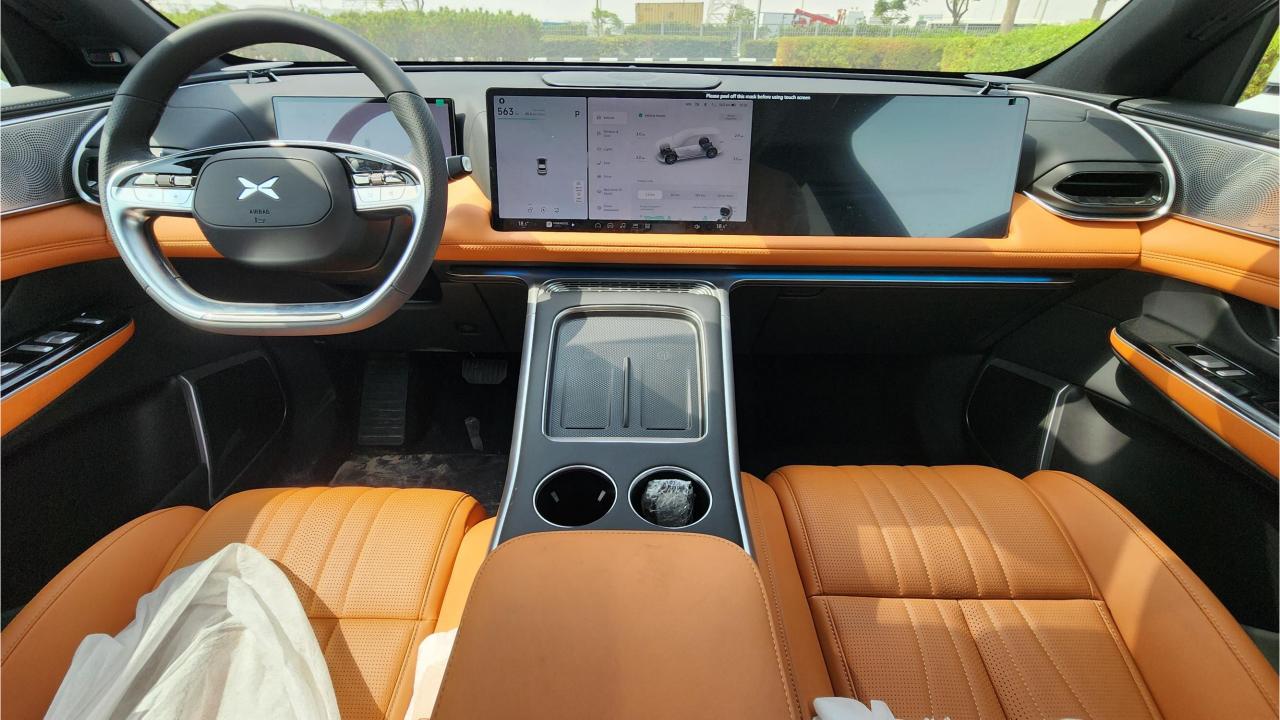

## **FEATURES**

- Ventilated & Massage Front Seats
- Nappa Leather Interior
- Wireless Charging Pad [2]
- Interior Ambient Lighting
- Passenger Screen
- Adaptive Cruise Control with RADAR
- 3 Perfume Inserts
- Keyless Entry/Start
- Bluetooth Phone Set
- Premium Surround Sound System
- Power Seat with Memory
- 360 Camera with Parking Sensors
- Heated Steering Wheel
- Rear Power Seats