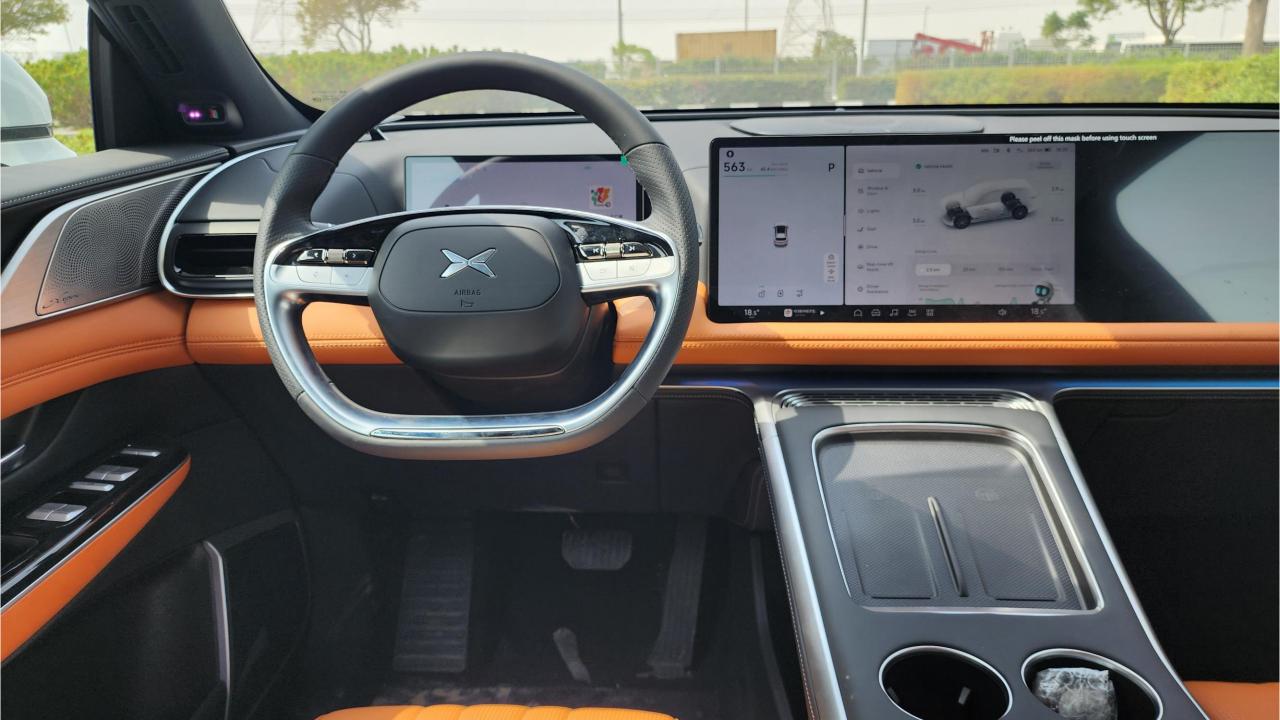

## PERFORMANCE

- 5-Seater Brand New Fully-Electric SUV
- Single Motor Rear-Wheel Drive
- Top Speed 200 km/hr
- 0-100 km/hr in 6.4 seconds
- 308 Horsepower
- 702 km Range
- 98 kWh Battery
- 11 kW AC Charging Power. 10 hour Charging Time

## **FEATURES**

- Ventilated & Massage Front Seats
- Nappa Leather Interior
- Wireless Charging Pad [2]
- Interior Ambient Lighting
- Passenger Screen
- Adaptive Cruise Control with RADAR
- 3 Perfume Inserts
- Keyless Entry/Start
- Bluetooth Phone Set
- Premium Surround Sound System
- Power Seat with Memory
- 360 Camera with Parking Sensors
- Heated Steering Wheel
- Rear Power Seats