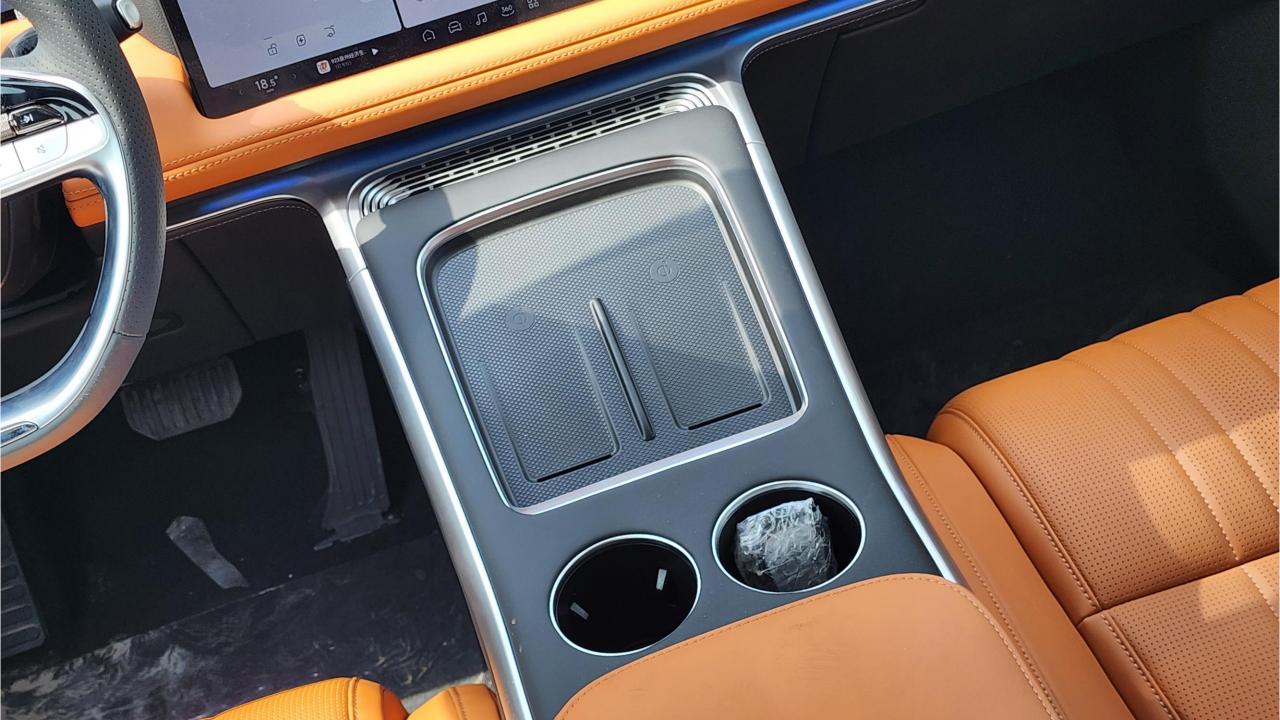

## **FEATURES**

- Ventilated & Massage Front Seats
- Nappa Leather Interior
- Wireless Charging Pad [2]
- Interior Ambient Lighting
- Passenger Screen
- Adaptive Cruise Control with RADAR
- 3 Perfume Inserts
- Keyless Entry/Start
- Bluetooth Phone Set
- Premium Surround Sound System
- Power Seat with Memory
- 360 Camera with Parking Sensors
- Heated Steering Wheel
- Rear Power Seats