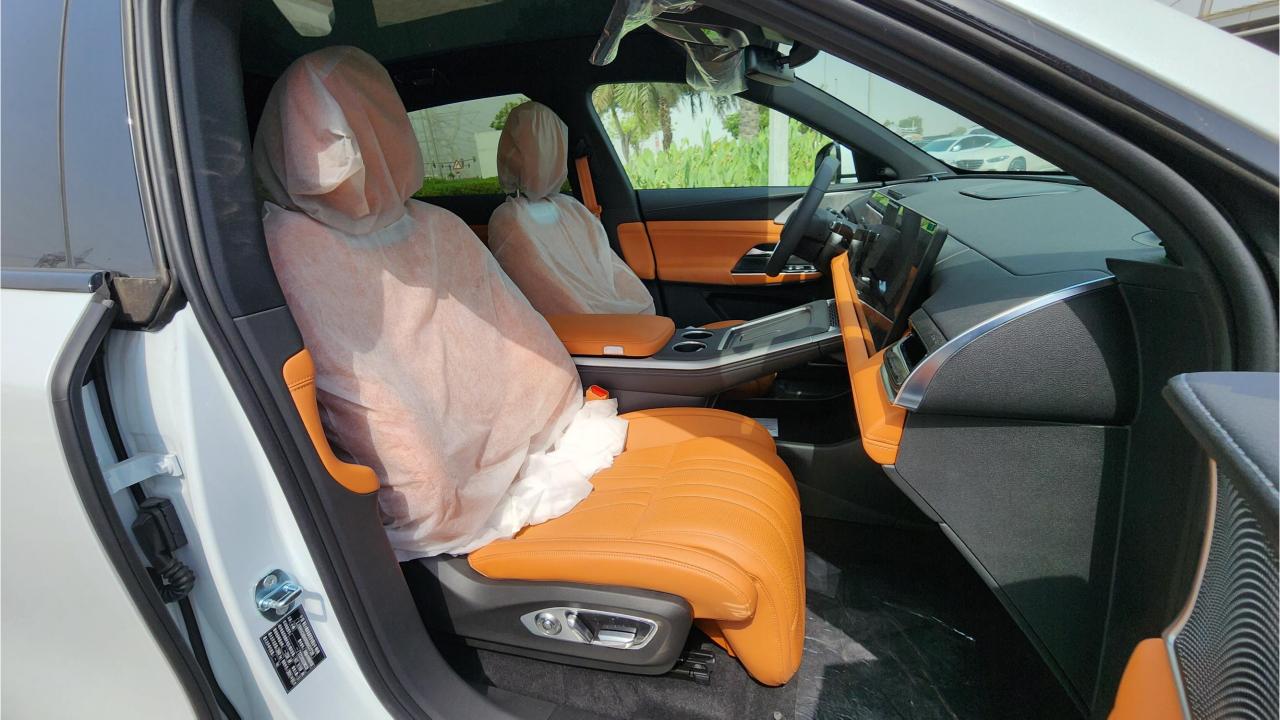

## **FEATURES**

- Ventilated & Massage Front Seats
- Nappa Leather Interior
- Wireless Charging Pad [2]
- Interior Ambient Lighting
- Passenger Screen
- Adaptive Cruise Control with RADAR
- 3 Perfume Inserts
- Keyless Entry/Start
- Bluetooth Phone Set
- Premium Surround Sound System
- Power Seat with Memory
- 360 Camera with Parking Sensors
- Heated Steering Wheel
- Rear Power Seats