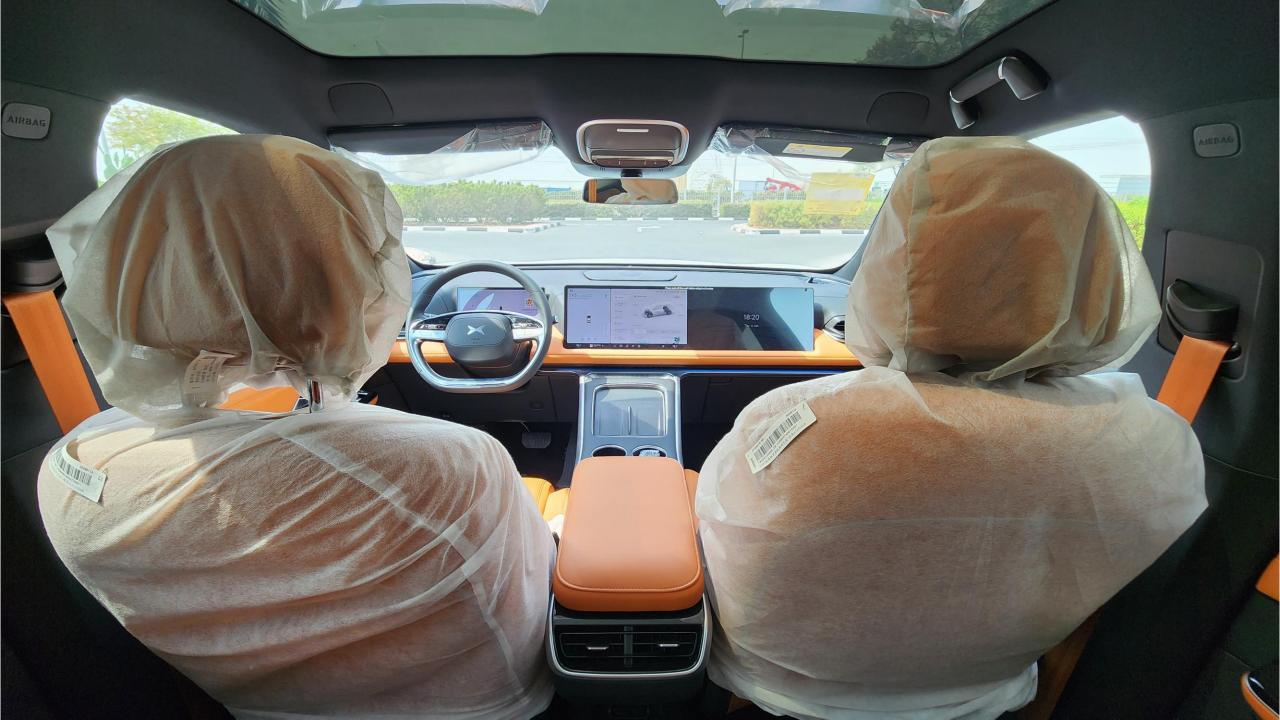

## **FEATURES**

- Ventilated & Massage Front Seats
- Nappa Leather Interior
- Wireless Charging Pad [2]
- Interior Ambient Lighting
- Passenger Screen
- Adaptive Cruise Control with RADAR
- 3 Perfume Inserts
- Keyless Entry/Start
- Bluetooth Phone Set
- Premium Surround Sound System
- Power Seat with Memory
- 360 Camera with Parking Sensors
- Heated Steering Wheel
- Rear Power Seats