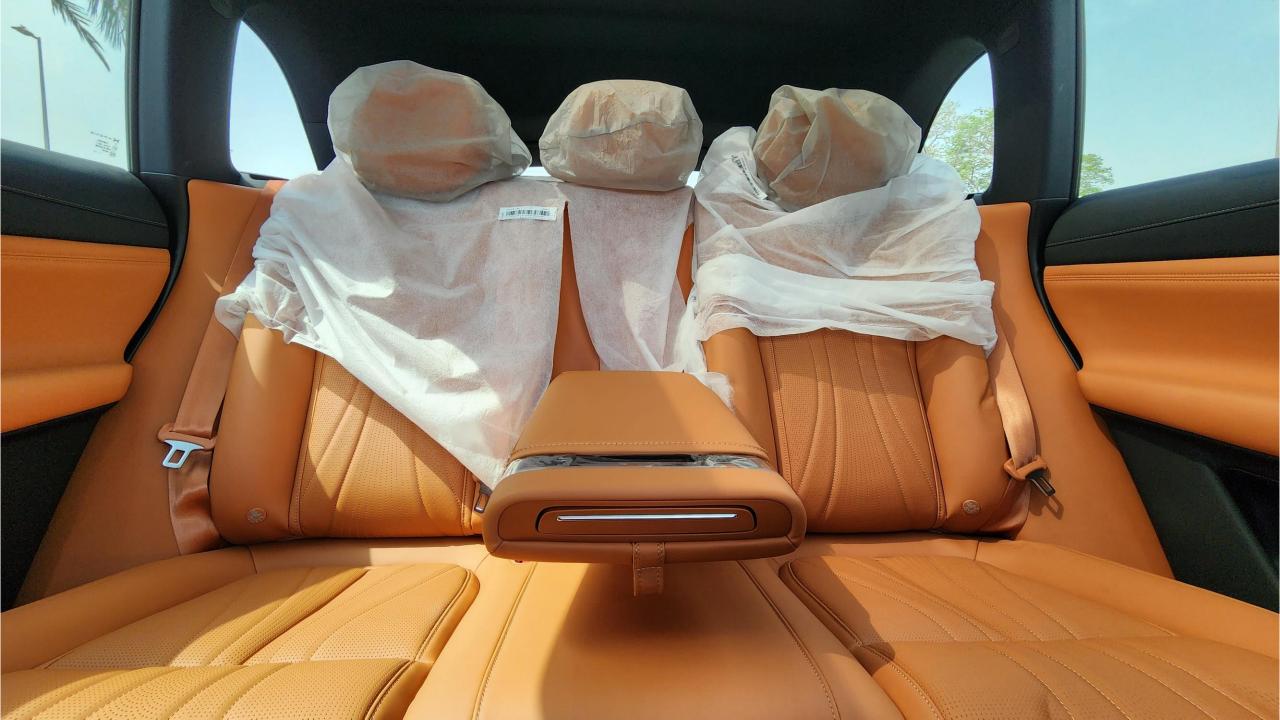

## **FEATURES**

- Ventilated & Massage Front Seats
- Nappa Leather Interior
- Wireless Charging Pad [2]
- Interior Ambient Lighting
- Passenger Screen
- Adaptive Cruise Control with RADAR
- 3 Perfume Inserts
- Keyless Entry/Start
- Bluetooth Phone Set
- Premium Surround Sound System
- Power Seat with Memory
- 360 Camera with Parking Sensors
- Heated Steering Wheel
- Rear Power Seats