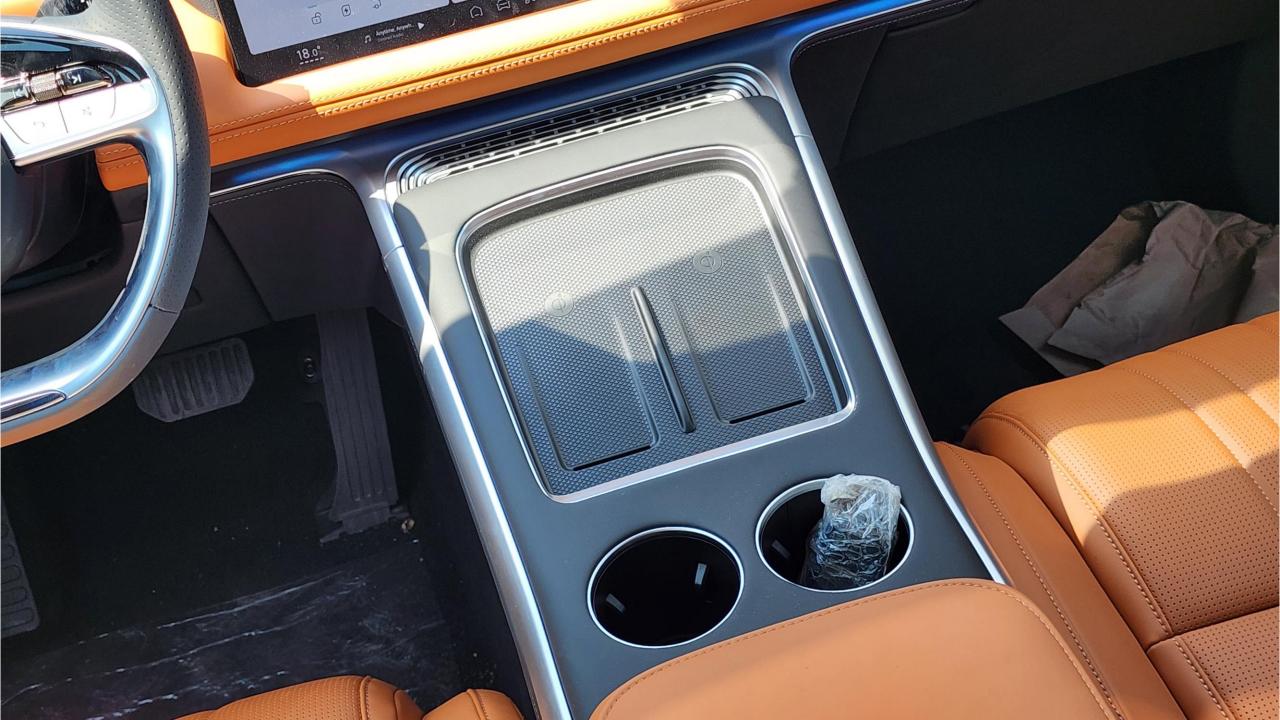

## **FEATURES**

- Ventilated & Massage Front Seats
- Nappa Leather Interior
- Wireless Charging Pad [2]
- Interior Ambient Lighting
- Passenger Screen
- Adaptive Cruise Control with RADAR
- 3 Perfume Inserts
- Keyless Entry/Start
- Bluetooth Phone Set
- Premium Surround Sound System
- Power Seat with Memory
- 360 Camera with Parking Sensors
- Heated Steering Wheel
- Rear Power Seats