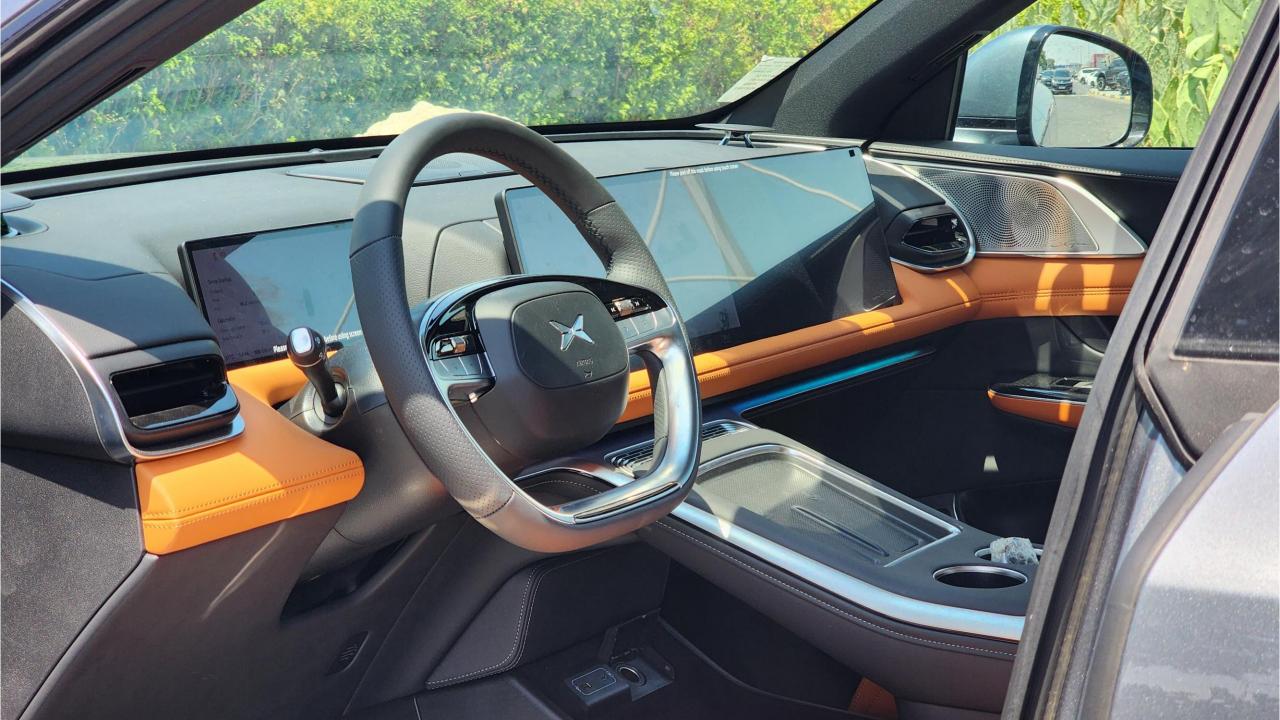

## **FEATURES**

- Ventilated & Massage Front Seats
- Nappa Leather Interior
- Wireless Charging Pad [2]
- Interior Ambient Lighting
- Passenger Screen
- Adaptive Cruise Control with RADAR
- 3 Perfume Inserts
- Keyless Entry/Start
- Bluetooth Phone Set
- Premium Surround Sound System
- Power Seat with Memory
- 360 Camera with Parking Sensors
- Heated Steering Wheel
- Rear Power Seats