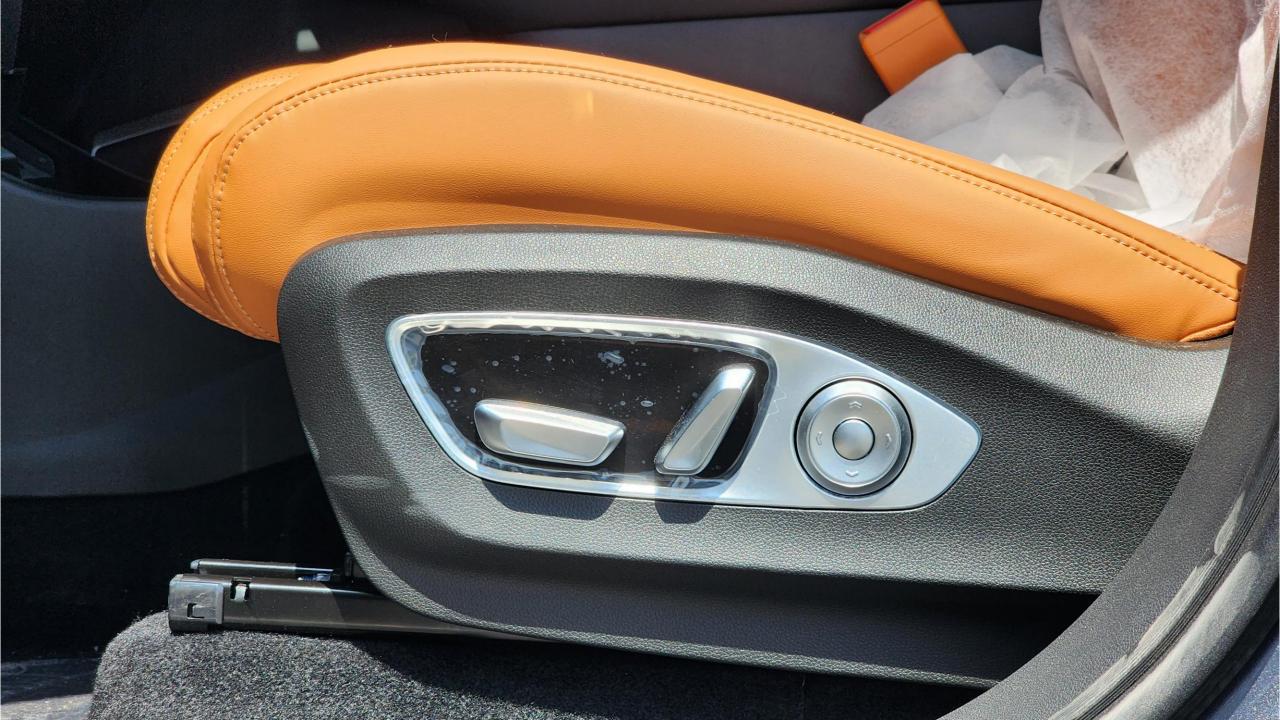

## **FEATURES**

- Ventilated & Massage Front Seats
- Nappa Leather Interior
- Wireless Charging Pad [2]
- Interior Ambient Lighting
- Passenger Screen
- Adaptive Cruise Control with RADAR
- 3 Perfume Inserts
- Keyless Entry/Start
- Bluetooth Phone Set
- Premium Surround Sound System
- Power Seat with Memory
- 360 Camera with Parking Sensors
- Heated Steering Wheel
- Rear Power Seats