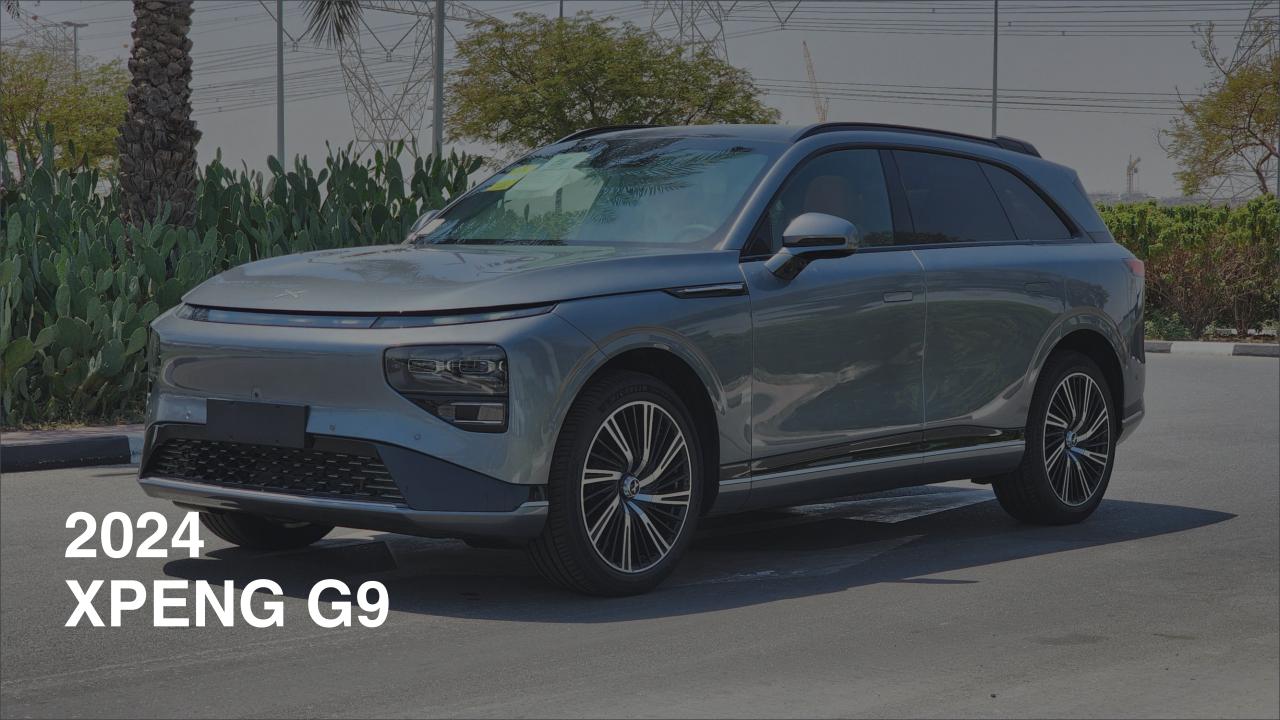

## **2024 XPENG G9**

## PERFORMANCE

- 5-Seater Brand New Fully-Electric SUV
- Single Motor Rear-Wheel Drive
- Top Speed 200 km/hr
- 0-100 km/hr in 6.4 seconds
- 308 Horsepower
- 702 km Range
- 98 kWh Battery
- 11 kW AC Charging Power. 10 hour Charging Time
- 319 kW DC Charging Power. 18 min Charging Time
- Michelin Pilot Sport EV Tires
- 21-inch Rims
- Double-Wishbone Front Suspension
- Multi-Link Rear Suspension

## **FEATURES**

- Ventilated & Massage Front Seats
- Nappa Leather Interior
- Wireless Charging Pad [2]
- Interior Ambient Lighting
- Passenger Screen
- Adaptive Cruise Control with RADAR
- 3 Perfume Inserts
- Keyless Entry/Start
- Bluetooth Phone Set
- Premium Surround Sound System
- Power Seat with Memory
- 360 Camera with Parking Sensors
- Heated Steering Wheel
- Rear Power Seats