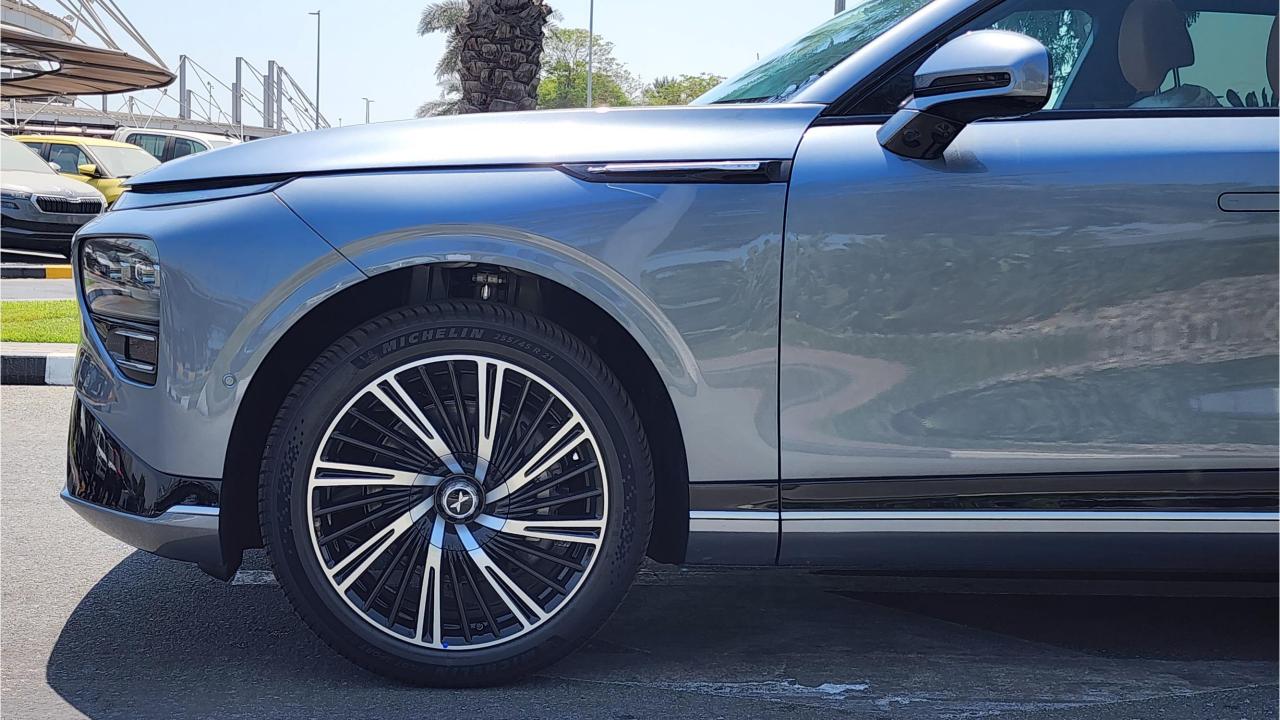

## PERFORMANCE

- 5-Seater Brand New Fully-Electric SUV
- Single Motor Rear-Wheel Drive
- Top Speed 200 km/hr
- 0-100 km/hr in 6.4 seconds
- 308 Horsepower
- 702 km Range
- 98 kWh Battery
- 11 kW AC Charging Power. 10 hour Charging Time
- 319 kW DC Charging Power. 18 min Charging Time
- Michelin Pilot Sport EV Tires
- 21-inch Rims
- Double-Wishbone Front Suspension
- Multi-Link Rear Suspension