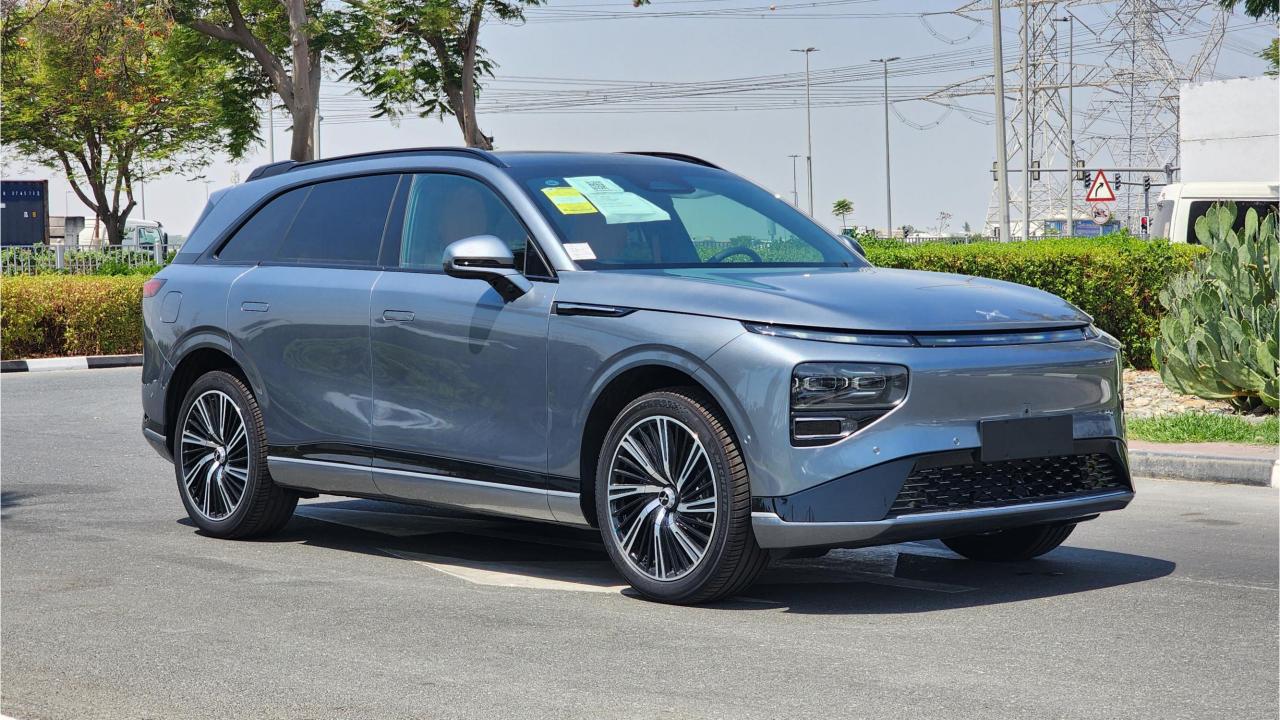

## PERFORMANCE

- 5-Seater Brand New Fully-Electric SUV
- Single Motor Rear-Wheel Drive
- Top Speed 200 km/hr
- 0-100 km/hr in 6.4 seconds
- 308 Horsepower
- 702 km Range
- 98 kWh Battery
- 11 kW AC Charging Power. 10 hour Charging Time
- 319 kW DC Charging Power. 18 min Charging Time
- Michelin Pilot Sport EV Tires
- 21-inch Rims
- Double-Wishbone Front Suspension
- Multi-Link Rear Suspension

## **FEATURES**

- Ventilated & Massage Front Seats
- Nappa Leather Interior
- Wireless Charging Pad [2]
- Interior Ambient Lighting
- Passenger Screen
- Adaptive Cruise Control with RADAR
- 3 Perfume Inserts
- Keyless Entry/Start
- Bluetooth Phone Set
- Premium Surround Sound System
- Power Seat with Memory
- 360 Camera with Parking Sensors
- Heated Steering Wheel
- Rear Power Seats