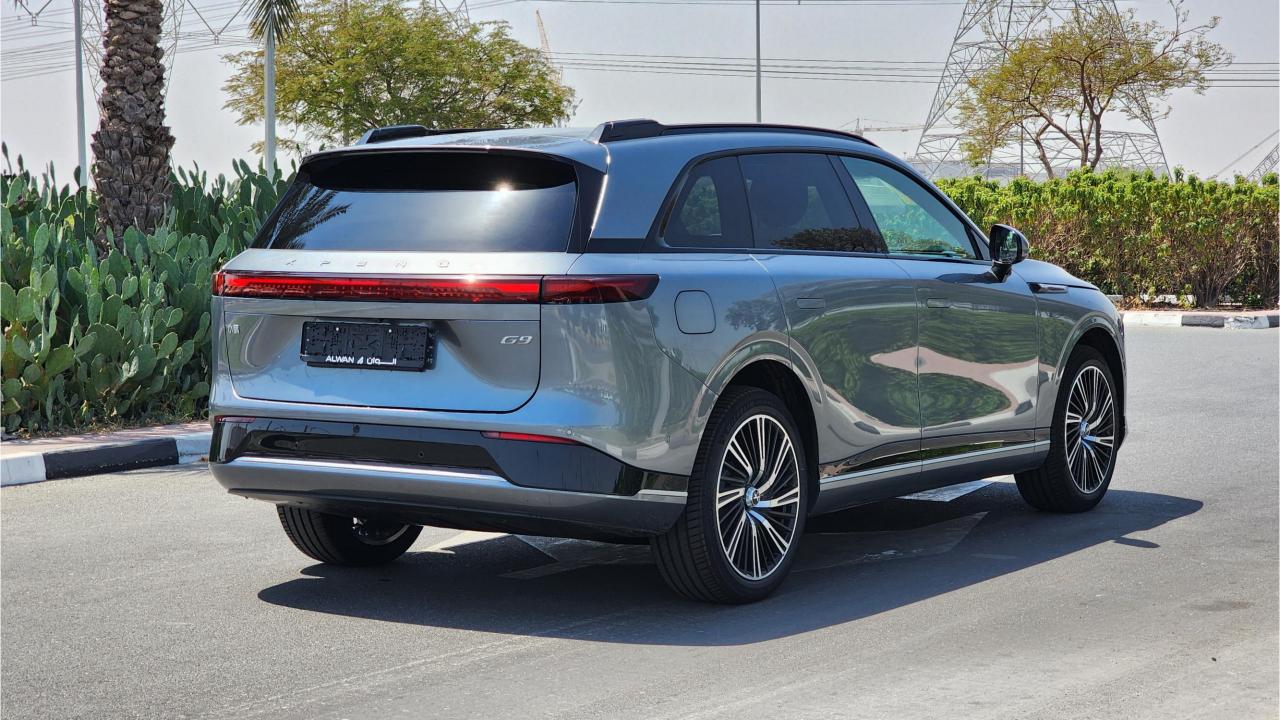

otor Rear-Wheel Drive
- Top Speed 200 km/hr
- 0-100 km/hr in 6.4 seconds
- 308 Horsepower
- 702 km Range
- 98 kWh Battery
- 11 kW AC Charging Power. 10 hour Charging Time
- 319 kW DC Charging Power. 18 min Charging Time
- Michelin Pilot Sport EV Tires
- 21-inch Rims
- Double-Wishbone Front Suspension
- Multi-Link Rear Suspension

## **FEATURES**

- Ventilated & Massage Front Seats
- Nappa Leather Interior
- Wireless Charging Pad [2]
- Interior Ambient Lighting
- Passenger Screen
- Adaptive Cruise Control with RADAR
- 3 Perfume Inserts
- Keyless Entry/Start
- Bluetooth Phone Set
- Premium Surround Sound System
- Power Seat with Memory
- 360 Camera with Parking Sensors
- Heated Steering Wheel
- Rear Power Seats































COLUMNIC DAY

120 3041