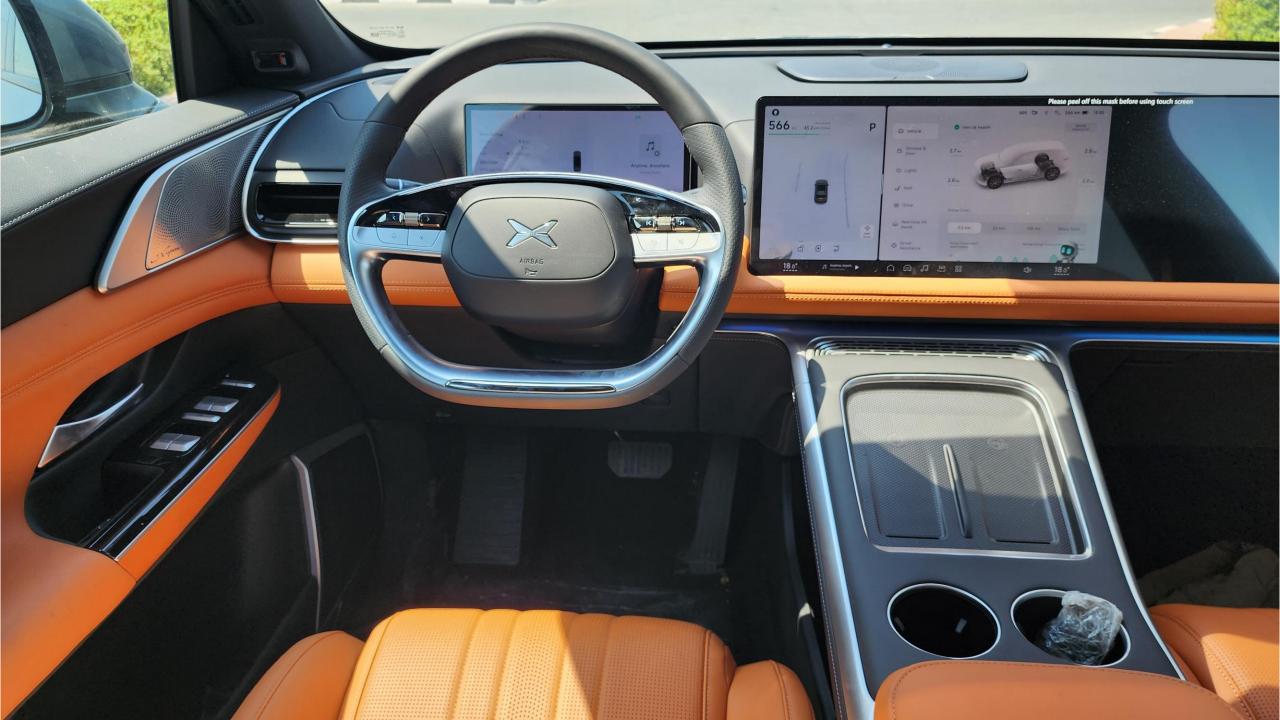

## PERFORMANCE

- 5-Seater Brand New Fully-Electric SUV
- Single Motor Rear-Wheel Drive
- Top Speed 200 km/hr
- 0-100 km/hr in 6.4 seconds
- 308 Horsepower
- 702 km Range
- 98 kWh Battery
- 11 kW AC Charging Power. 10 hour Charging Time
- 319 kW DC Charging Power. 18 min Charging Time
- Michelin Pilot Sport EV Tires
- 21-inch Rims
- Double-Wishbone Front Suspension
- Multi-Link Rear Suspension

## **FEATURES**

- Ventilated & Massage Front Seats
- Nappa Leather Interior
- Wireless Charging Pad [2]
- Interior Ambient Lighting
- Passenger Screen
- Adaptive Cruise Control with RADAR
- 3 Perfume Inserts
- Keyless Entry/Start
- Bluetooth Phone Set
- Premium Surround Sound System
- Power Seat with Memory
- 360 Camera with Parking Sensors
- Heated Steering Wheel
- Rear Power Seats