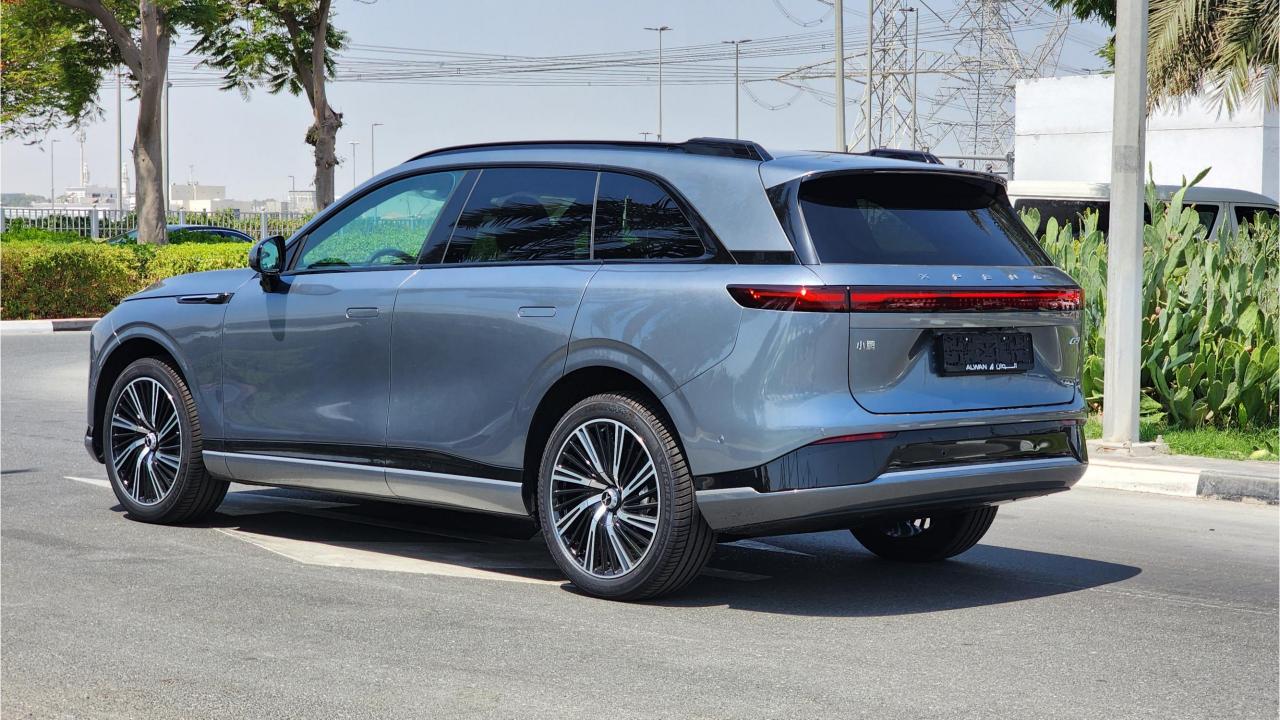

## **2024 XPENG G9**

## PERFORMANCE

- 5-Seater Brand New Fully-Electric SUV
- Single Motor Rear-Wheel Drive
- Top Speed 200 km/hr
- 0-100 km/hr in 6.4 seconds
- 308 Horsepower
- 702 km Range
- 98 kWh Battery
- 11 kW AC Charging Power. 10 hour Charging Time
- 319 kW DC Charging Power. 18 min Charging Time
- Michelin Pilot Sport EV Tires
- 21-inch Rims
- Double-Wishbone Front Suspension
- Multi-Link Rear Suspension