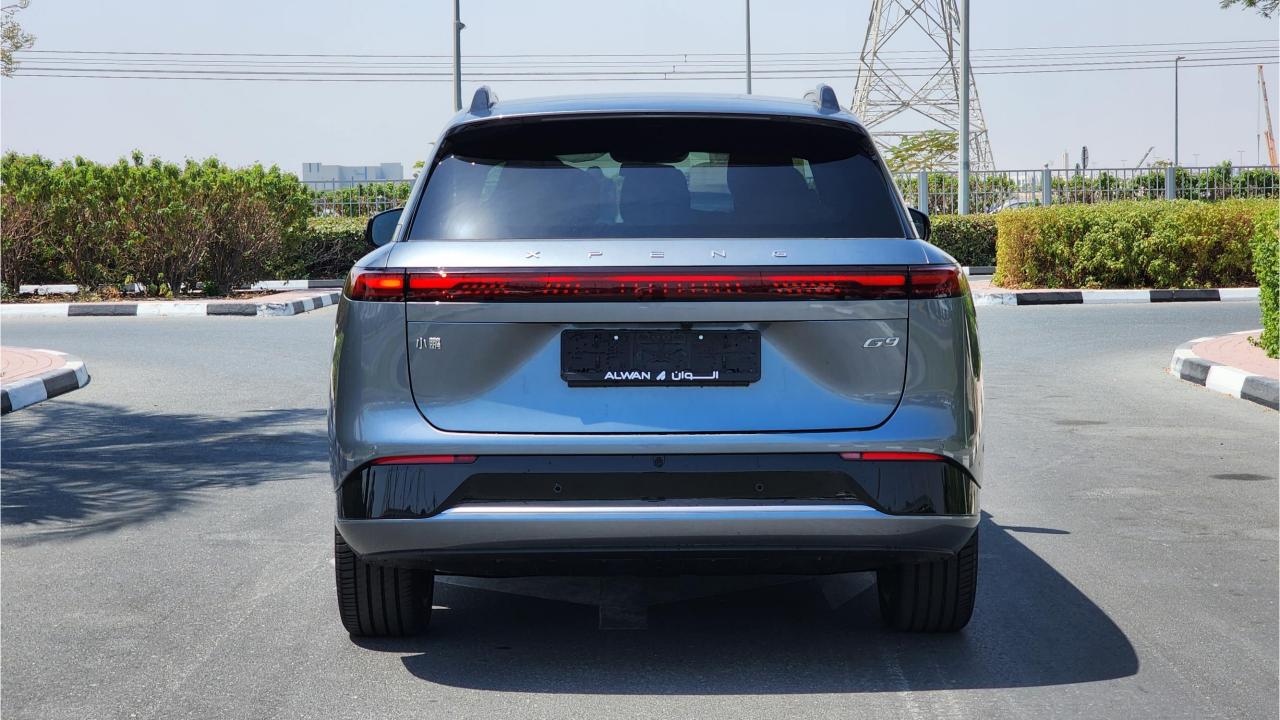

Motor Rear-Wheel Drive
- Top Speed 200 km/hr
- 0-100 km/hr in 6.4 seconds
- 308 Horsepower
- 702 km Range
- 98 kWh Battery
- 11 kW AC Charging Power. 10 hour Charging Time
- 319 kW DC Charging Power. 18 min Charging Time
- Michelin Pilot Sport EV Tires
- 21-inch Rims
- Double-Wishbone Front Suspension
- Multi-Link Rear Suspension

## **FEATURES**

- Ventilated & Massage Front Seats
- Nappa Leather Interior
- Wireless Charging Pad [2]
- Interior Ambient Lighting
- Passenger Screen
- Adaptive Cruise Control with RADAR
- 3 Perfume Inserts
- Keyless Entry/Start
- Bluetooth Phone Set
- Premium Surround Sound System
- Power Seat with Memory
- 360 Camera with Parking Sensors
- Heated Steering Wheel
- Rear Power Seats































COLUMNIC DAY

120 3041