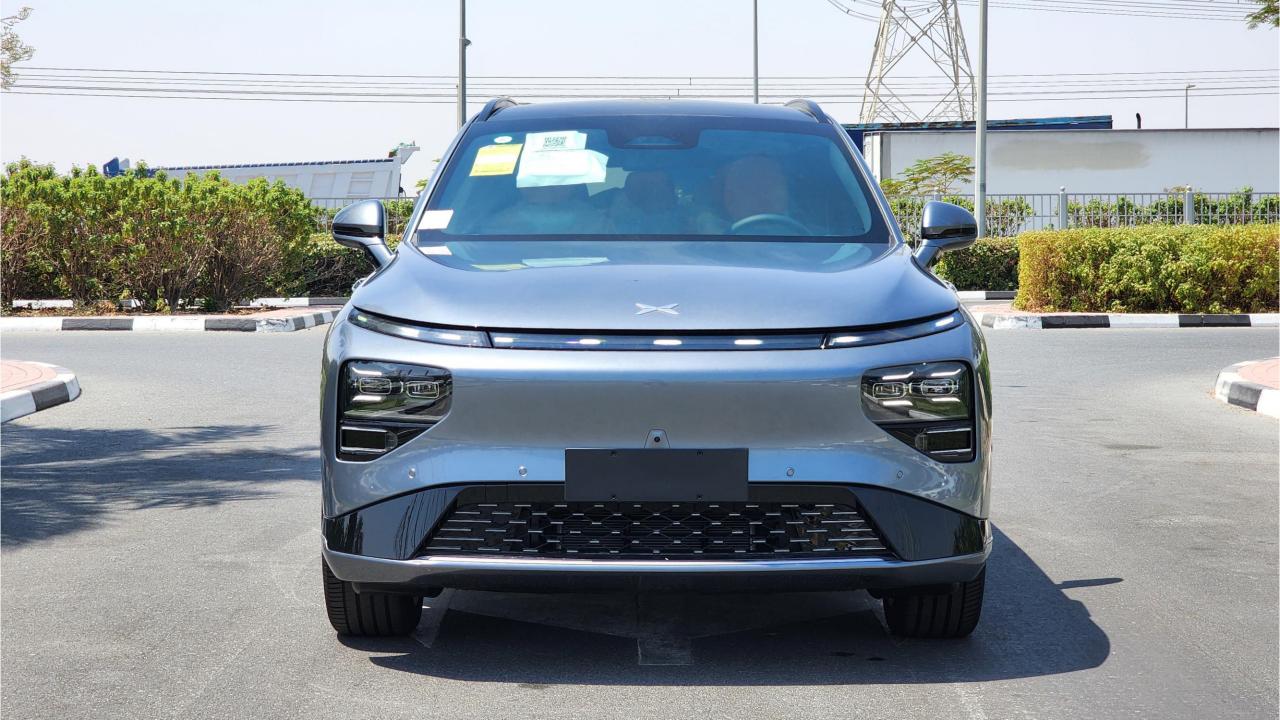

## PERFORMANCE

- 5-Seater Brand New Fully-Electric SUV
- Single Motor Rear-Wheel Drive
- Top Speed 200 km/hr
- 0-100 km/hr in 6.4 seconds
- 308 Horsepower
- 702 km Range
- 98 kWh Battery
- 11 kW AC Charging Power. 10 hour Charging Time
- 319 kW DC Charging Power. 18 min Charging Time
- Michelin Pilot Sport EV Tires
- 21-inch Rims
- Double-Wishbone Front Suspension
- Multi-Link Rear Suspension

## **FEATURES**

- Ventilated & Massage Front Seats
- Nappa Leather Interior
- Wireless Charging Pad [2]
- Interior Ambient Lighting
- Passenger Screen
- Adaptive Cruise Control with RADAR
- 3 Perfume Inserts
- Keyless Entry/Start
- Bluetooth Phone Set
- Premium Surround Sound System
- Power Seat with Memory
- 360 Camera with Parking Sensors
- Heated Steering Wheel
- Rear Power Seats