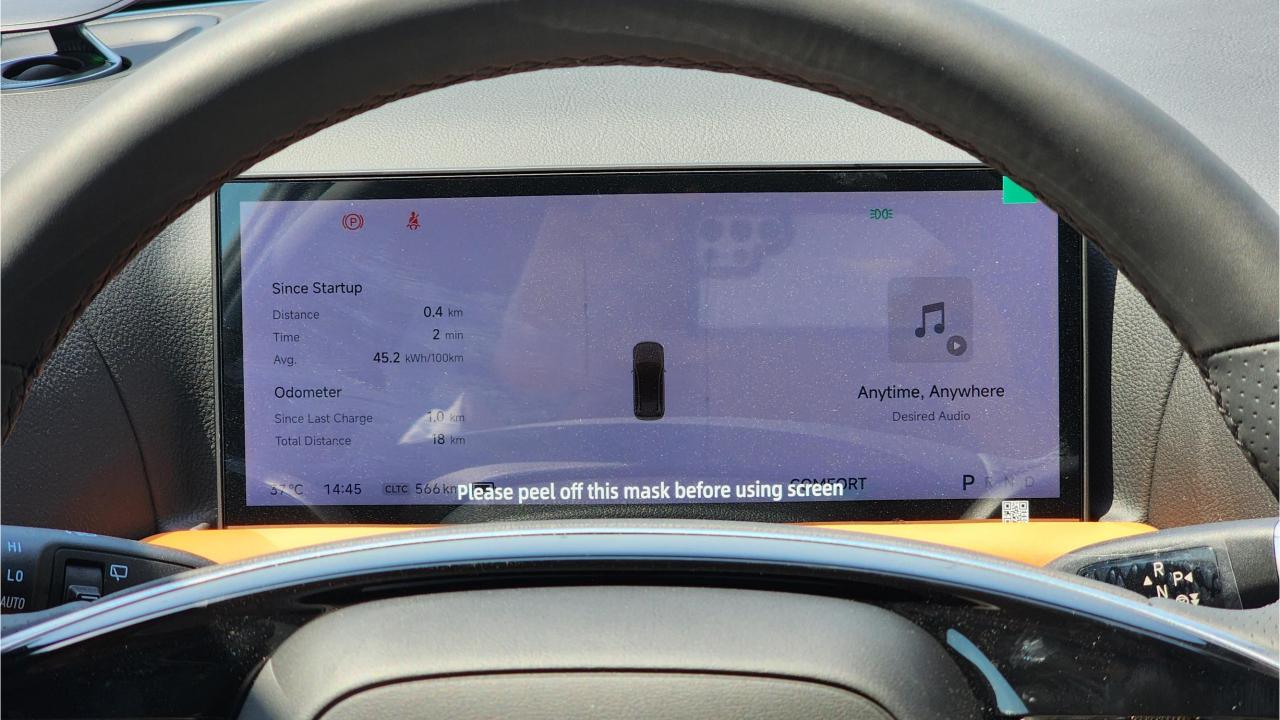

## PERFORMANCE

- 5-Seater Brand New Fully-Electric SUV
- Single Motor Rear-Wheel Drive
- Top Speed 200 km/hr
- 0-100 km/hr in 6.4 seconds
- 308 Horsepower
- 702 km Range
- 98 kWh Battery
- 11 kW AC Charging Power. 10 hour Charging Time
- 319 kW DC Charging Power. 18 min Charging Time
- Michelin Pilot Sport EV Tires
- 21-inch Rims
- Double-Wishbone Front Suspension
- Multi-Link Rear Suspension