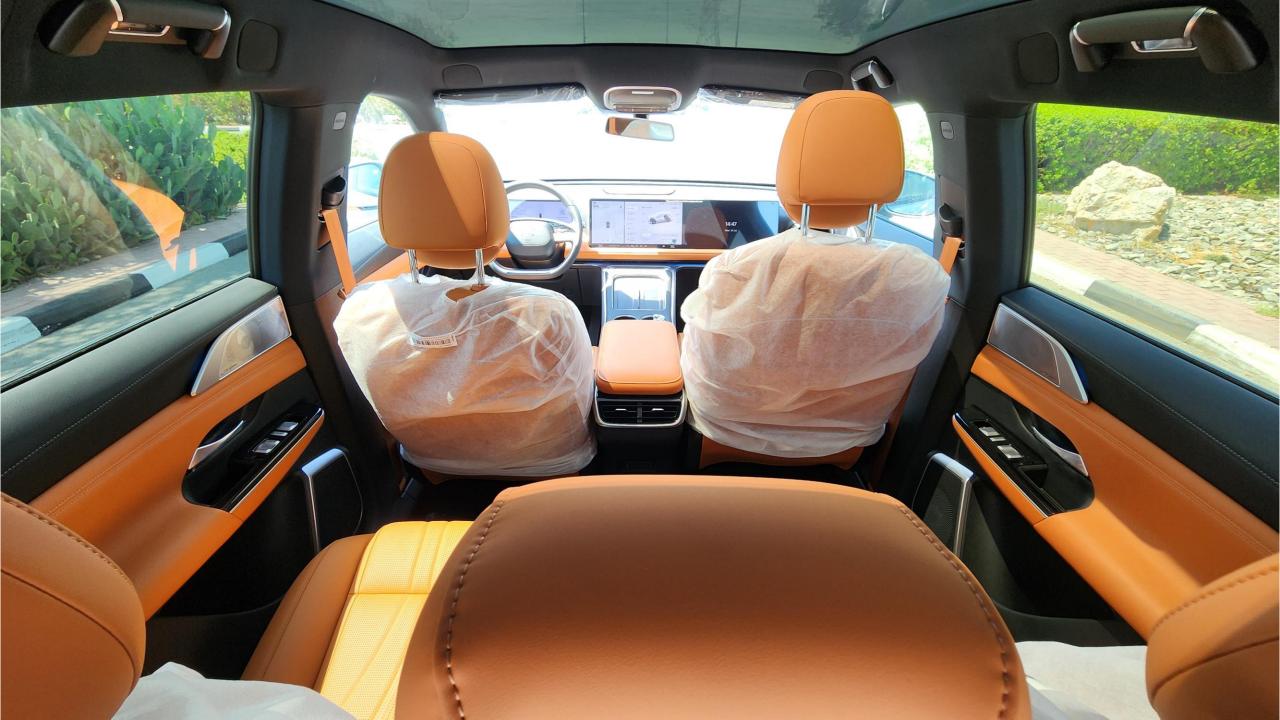

## **FEATURES**

- Ventilated & Massage Front Seats
- Nappa Leather Interior
- Wireless Charging Pad [2]
- Interior Ambient Lighting
- Passenger Screen
- Adaptive Cruise Control with RADAR
- 3 Perfume Inserts
- Keyless Entry/Start
- Bluetooth Phone Set
- Premium Surround Sound System
- Power Seat with Memory
- 360 Camera with Parking Sensors
- Heated Steering Wheel
- Rear Power Seats