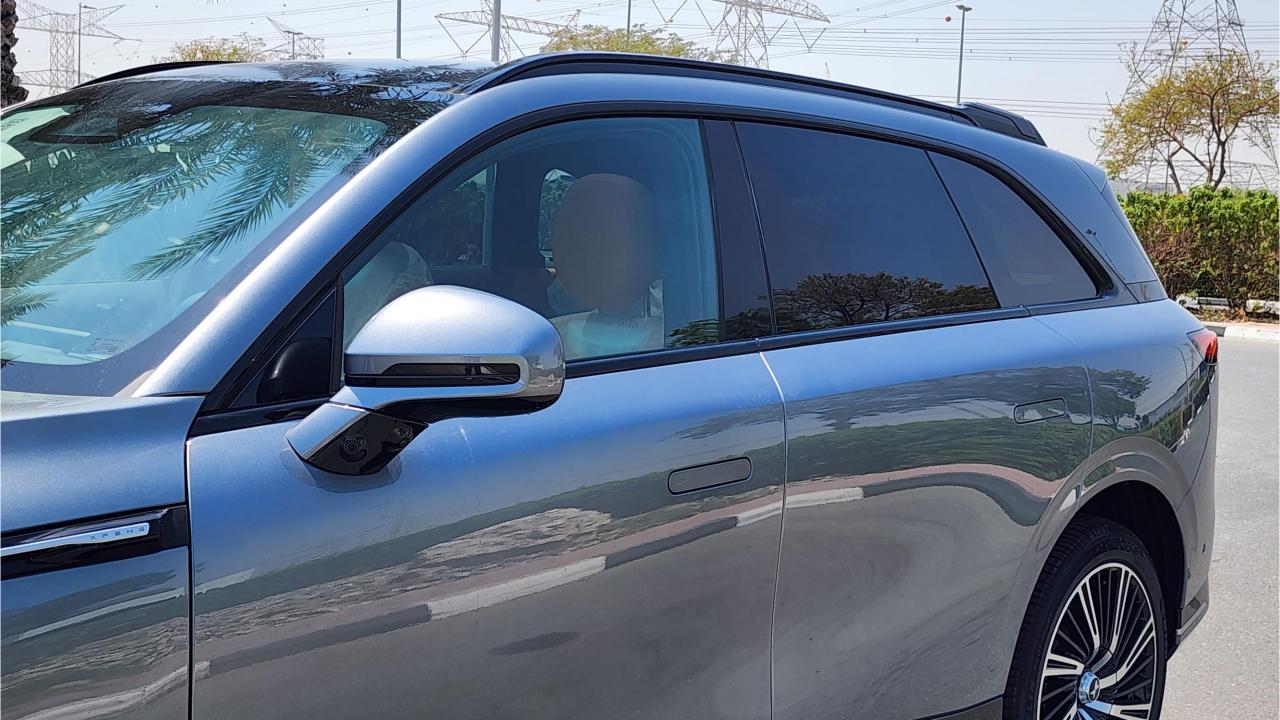

## PERFORMANCE

- 5-Seater Brand New Fully-Electric SUV
- Single Motor Rear-Wheel Drive
- Top Speed 200 km/hr
- 0-100 km/hr in 6.4 seconds
- 308 Horsepower
- 702 km Range
- 98 kWh Battery
- 11 kW AC Charging Power. 10 hour Charging Time
- 319 kW DC Charging Power. 18 min Charging Time
- Michelin Pilot Sport EV Tires
- 21-inch Rims
- Double-Wishbone Front Suspension
- Multi-Link Rear Suspension