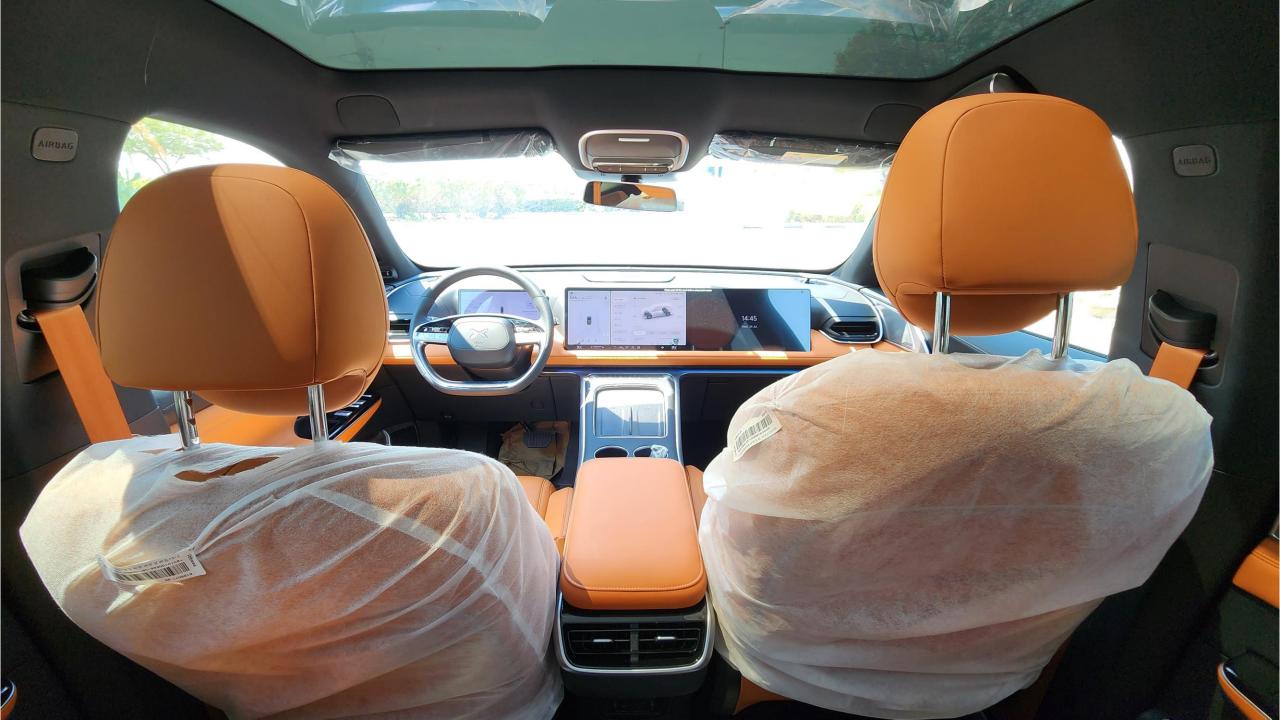

## **FEATURES**

- Ventilated & Massage Front Seats
- Nappa Leather Interior
- Wireless Charging Pad [2]
- Interior Ambient Lighting
- Passenger Screen
- Adaptive Cruise Control with RADAR
- 3 Perfume Inserts
- Keyless Entry/Start
- Bluetooth Phone Set
- Premium Surround Sound System
- Power Seat with Memory
- 360 Camera with Parking Sensors
- Heated Steering Wheel
- Rear Power Seats