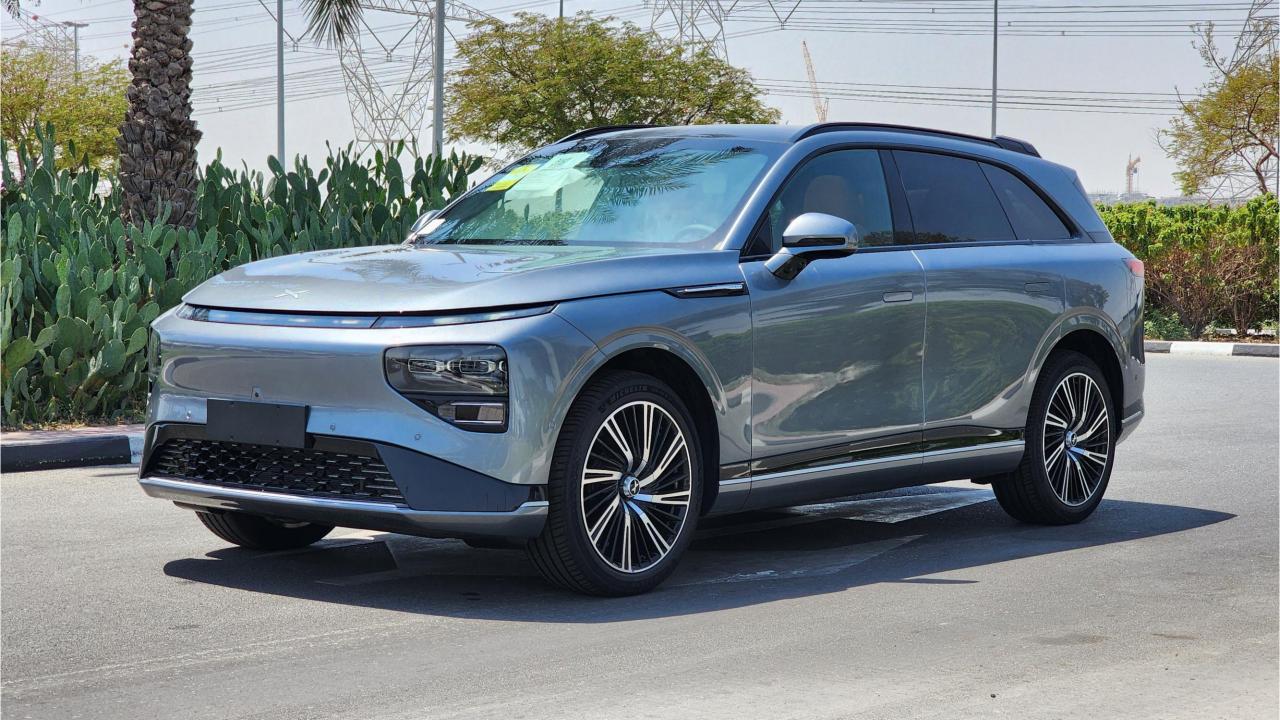

## PERFORMANCE

- 5-Seater Brand New Fully-Electric SUV
- Single Motor Rear-Wheel Drive
- Top Speed 200 km/hr
- 0-100 km/hr in 6.4 seconds
- 308 Horsepower
- 702 km Range
- 98 kWh Battery
- 11 kW AC Charging Power. 10 hour Charging Time
- 319 kW DC Charging Power. 18 min Charging Time
- Michelin Pilot Sport EV Tires
- 21-inch Rims
- Double-Wishbone Front Suspension
- Multi-Link Rear Suspension

## **FEATURES**

- Ventilated & Massage Front Seats
- Nappa Leather Interior
- Wireless Charging Pad [2]
- Interior Ambient Lighting
- Passenger Screen
- Adaptive Cruise Control with RADAR
- 3 Perfume Inserts
- Keyless Entry/Start
- Bluetooth Phone Set
- Premium Surround Sound System
- Power Seat with Memory
- 360 Camera with Parking Sensors
- Heated Steering Wheel
- Rear Power Seats