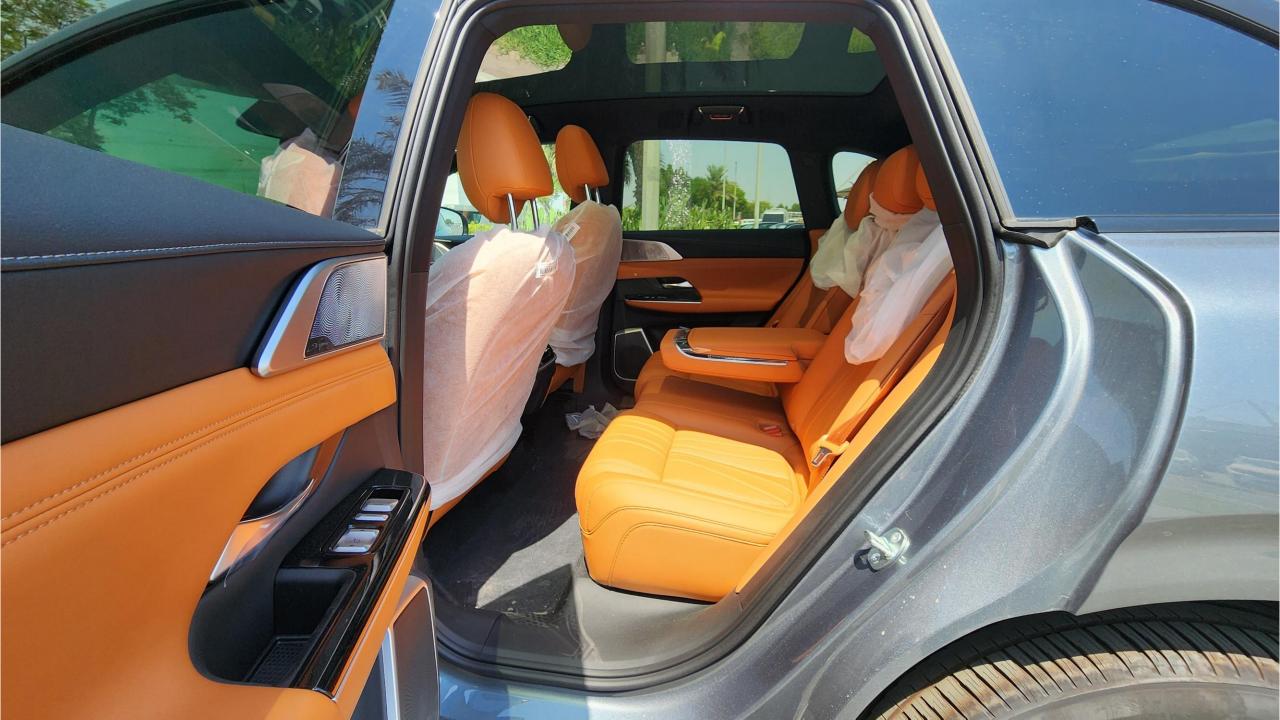

## **FEATURES**

- Ventilated & Massage Front Seats
- Nappa Leather Interior
- Wireless Charging Pad [2]
- Interior Ambient Lighting
- Passenger Screen
- Adaptive Cruise Control with RADAR
- 3 Perfume Inserts
- Keyless Entry/Start
- Bluetooth Phone Set
- Premium Surround Sound System
- Power Seat with Memory
- 360 Camera with Parking Sensors
- Heated Steering Wheel
- Rear Power Seats