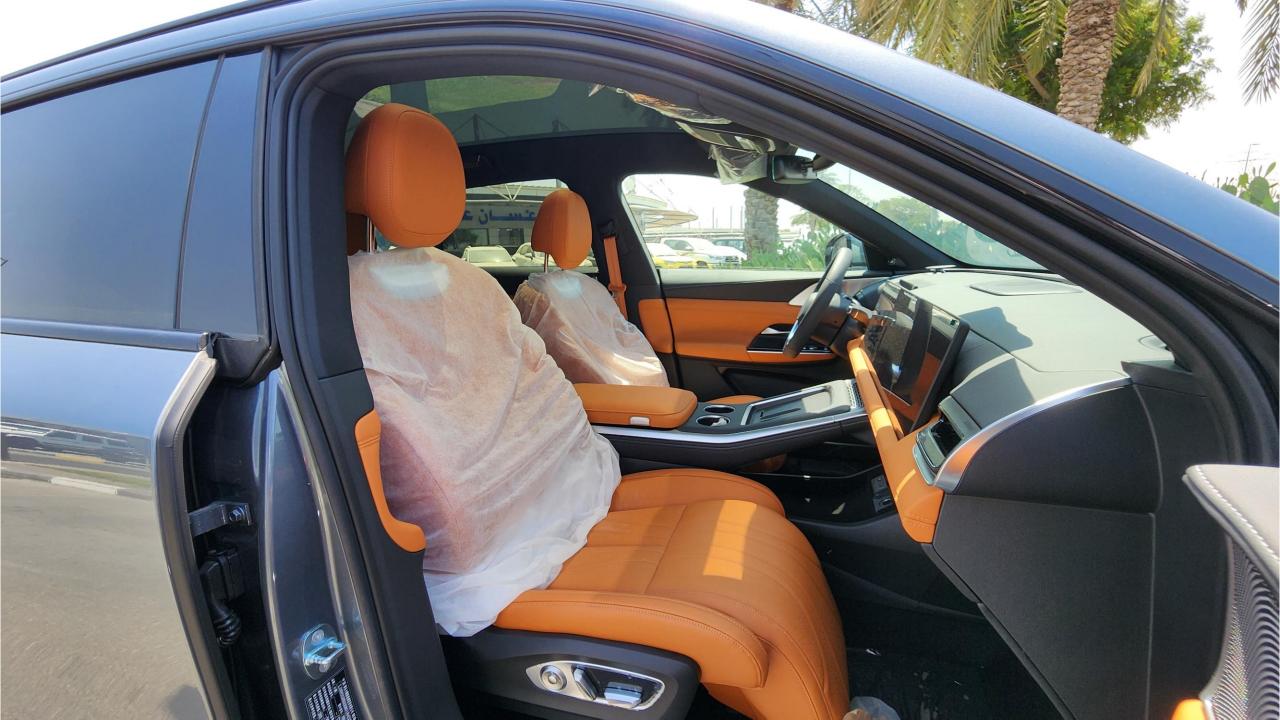

## **FEATURES**

- Ventilated & Massage Front Seats
- Nappa Leather Interior
- Wireless Charging Pad [2]
- Interior Ambient Lighting
- Passenger Screen
- Adaptive Cruise Control with RADAR
- 3 Perfume Inserts
- Keyless Entry/Start
- Bluetooth Phone Set
- Premium Surround Sound System
- Power Seat with Memory
- 360 Camera with Parking Sensors
- Heated Steering Wheel
- Rear Power Seats