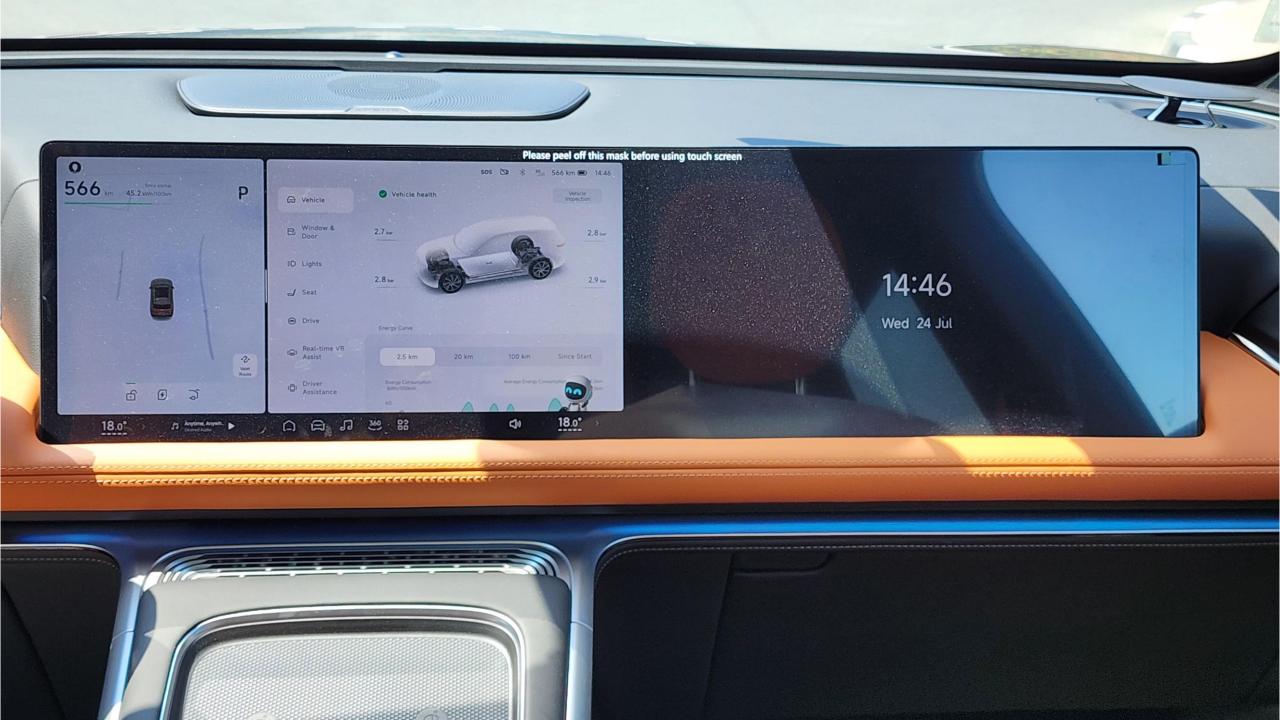

## **FEATURES**

- Ventilated & Massage Front Seats
- Nappa Leather Interior
- Wireless Charging Pad [2]
- Interior Ambient Lighting
- Passenger Screen
- Adaptive Cruise Control with RADAR
- 3 Perfume Inserts
- Keyless Entry/Start
- Bluetooth Phone Set
- Premium Surround Sound System
- Power Seat with Memory
- 360 Camera with Parking Sensors
- Heated Steering Wheel
- Rear Power Seats