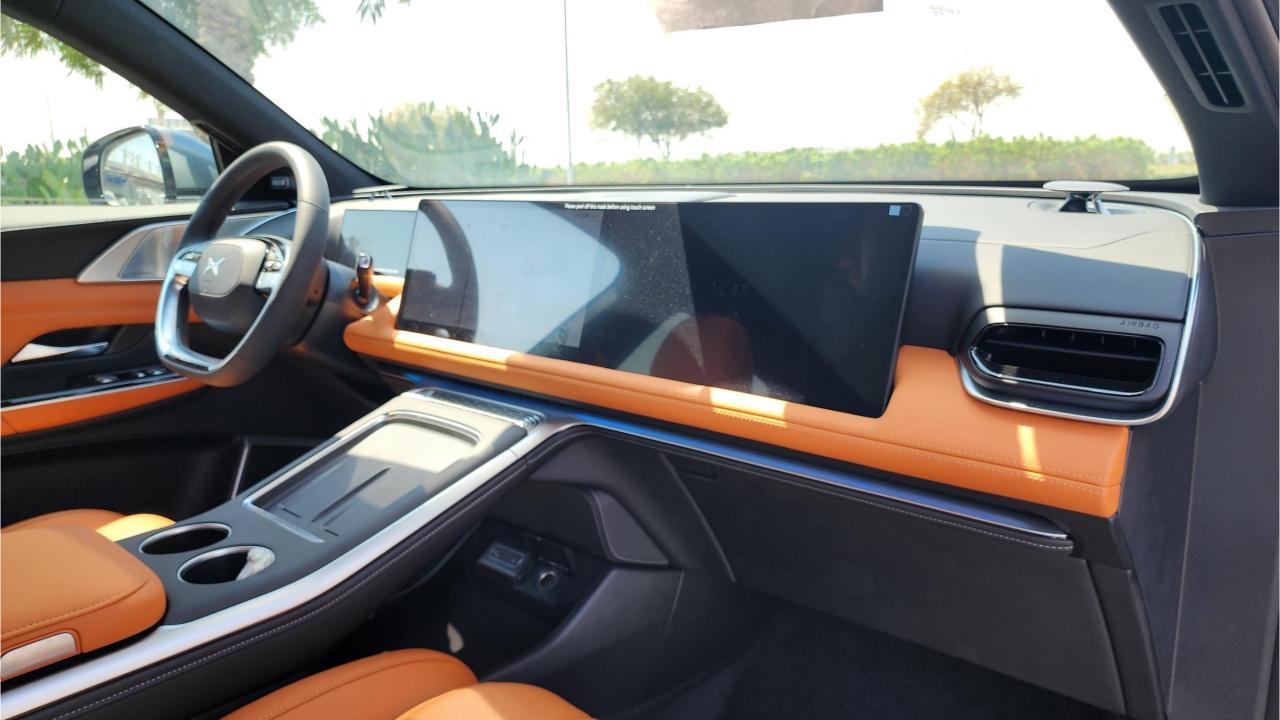

## **FEATURES**

- Ventilated & Massage Front Seats
- Nappa Leather Interior
- Wireless Charging Pad [2]
- Interior Ambient Lighting
- Passenger Screen
- Adaptive Cruise Control with RADAR
- 3 Perfume Inserts
- Keyless Entry/Start
- Bluetooth Phone Set
- Premium Surround Sound System
- Power Seat with Memory
- 360 Camera with Parking Sensors
- Heated Steering Wheel
- Rear Power Seats