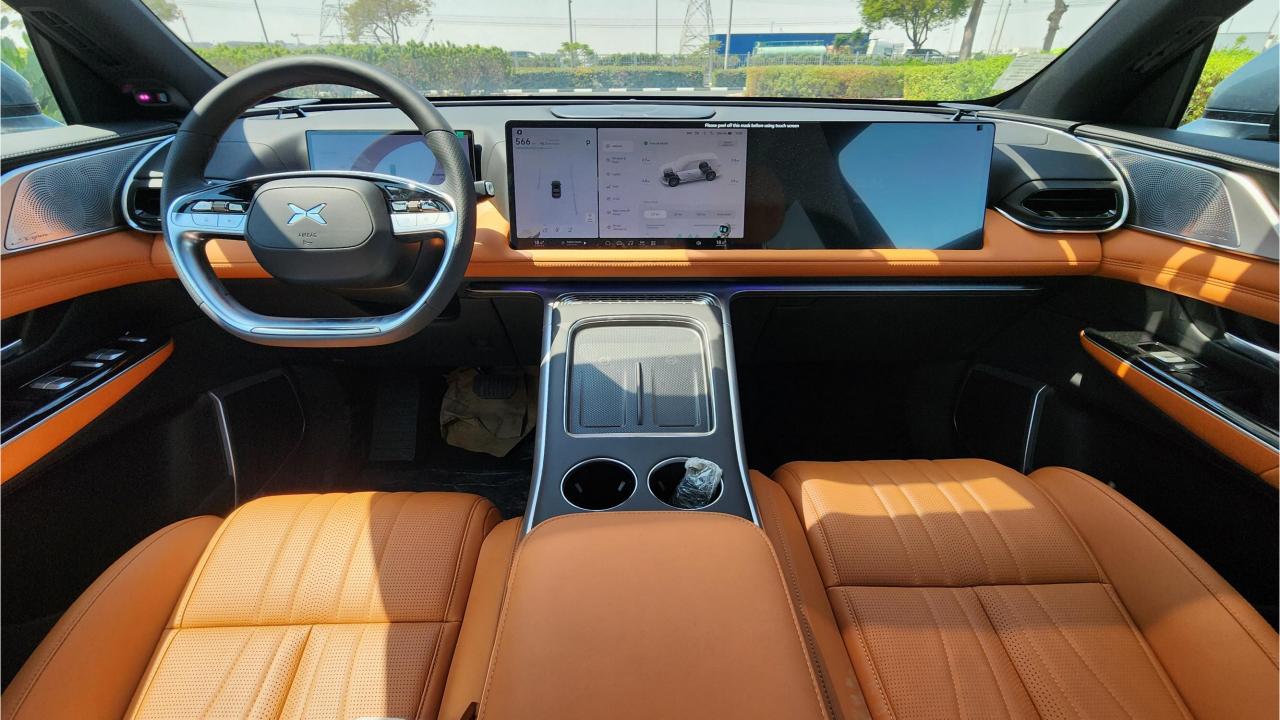

## PERFORMANCE

- 5-Seater Brand New Fully-Electric SUV
- Single Motor Rear-Wheel Drive
- Top Speed 200 km/hr
- 0-100 km/hr in 6.4 seconds
- 308 Horsepower
- 702 km Range
- 98 kWh Battery
- 11 kW AC Charging Power. 10 hour Charging Time
- 319 kW DC Charging Power. 18 min Charging Time
- Michelin Pilot Sport EV Tires
- 21-inch Rims
- Double-Wishbone Front Suspension
- Multi-Link Rear Suspension

## **FEATURES**

- Ventilated & Massage Front Seats
- Nappa Leather Interior
- Wireless Charging Pad [2]
- Interior Ambient Lighting
- Passenger Screen
- Adaptive Cruise Control with RADAR
- 3 Perfume Inserts
- Keyless Entry/Start
- Bluetooth Phone Set
- Premium Surround Sound System
- Power Seat with Memory
- 360 Camera with Parking Sensors
- Heated Steering Wheel
- Rear Power Seats