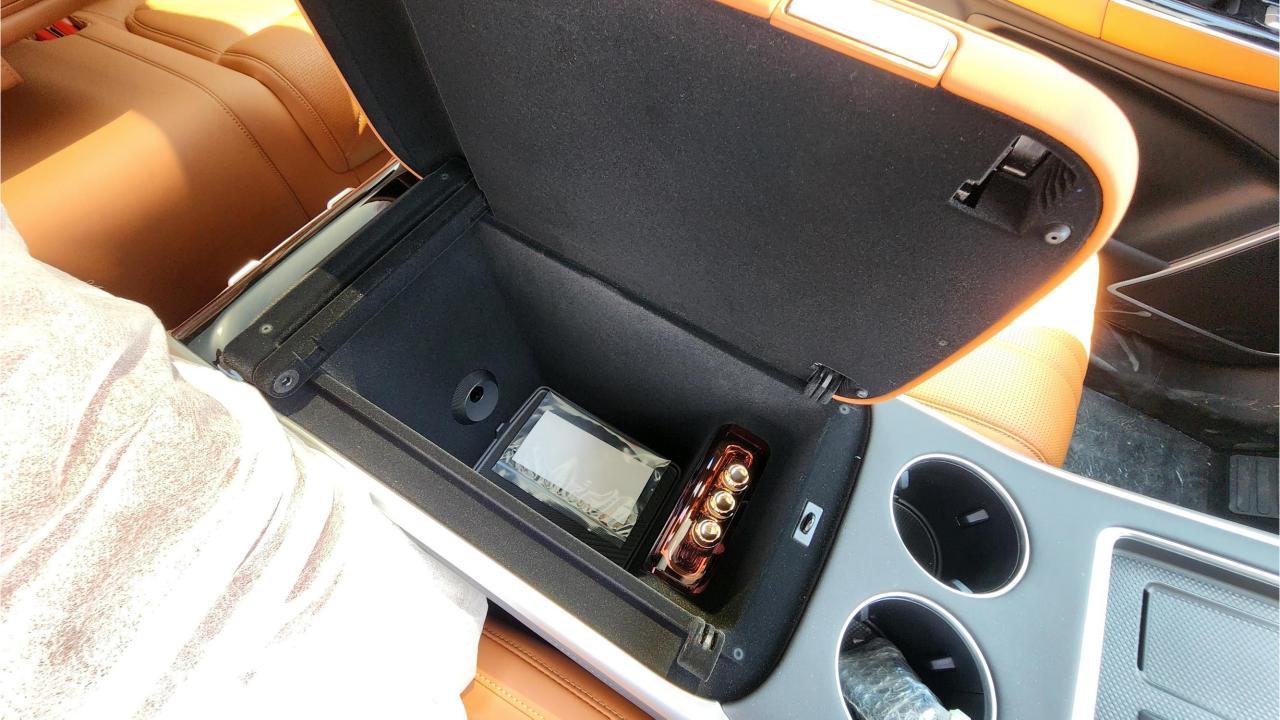

## **FEATURES**

- Ventilated & Massage Front Seats
- Nappa Leather Interior
- Wireless Charging Pad [2]
- Interior Ambient Lighting
- Passenger Screen
- Adaptive Cruise Control with RADAR
- 3 Perfume Inserts
- Keyless Entry/Start
- Bluetooth Phone Set
- Premium Surround Sound System
- Power Seat with Memory
- 360 Camera with Parking Sensors
- Heated Steering Wheel
- Rear Power Seats