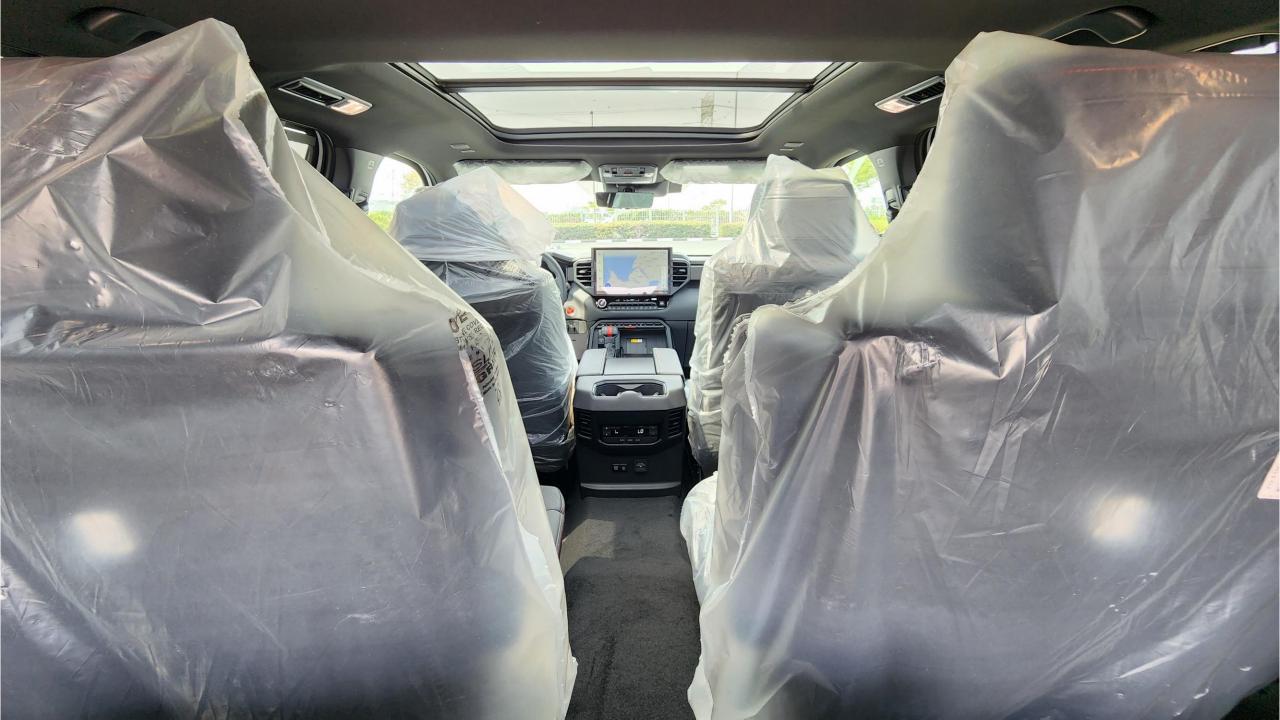

## 2024 TOYOTA SEQUOIA TRD PRO HYBRID

## **FEATURES**

- Dynamic Radar Cruise Control
- 360 Camera with Parking Sensors
- Lane Departure Alert with Steering Assist
- 14-inch Touchscreen, Bluetooth Phone Set
- Wireless Apple CarPlay and Android Auto
- 12.3-inch Digital Meter
- JBL 14-speaker, Subwoofer, Amplifier
- Wireless Phone Charging Pad
- Power Seats, Ventilated, Heated
- Heated Steering Wheel Function
- Rear AC Control
- Power Folding, Sliding 3<sup>rd</sup> Row
- Power Liftgate, Flip-Up Glass
- Panoramic Roof, Power Tilt & Slide
- Paint Protection Film
- Rood Cross Bars
- Door Edge Guard