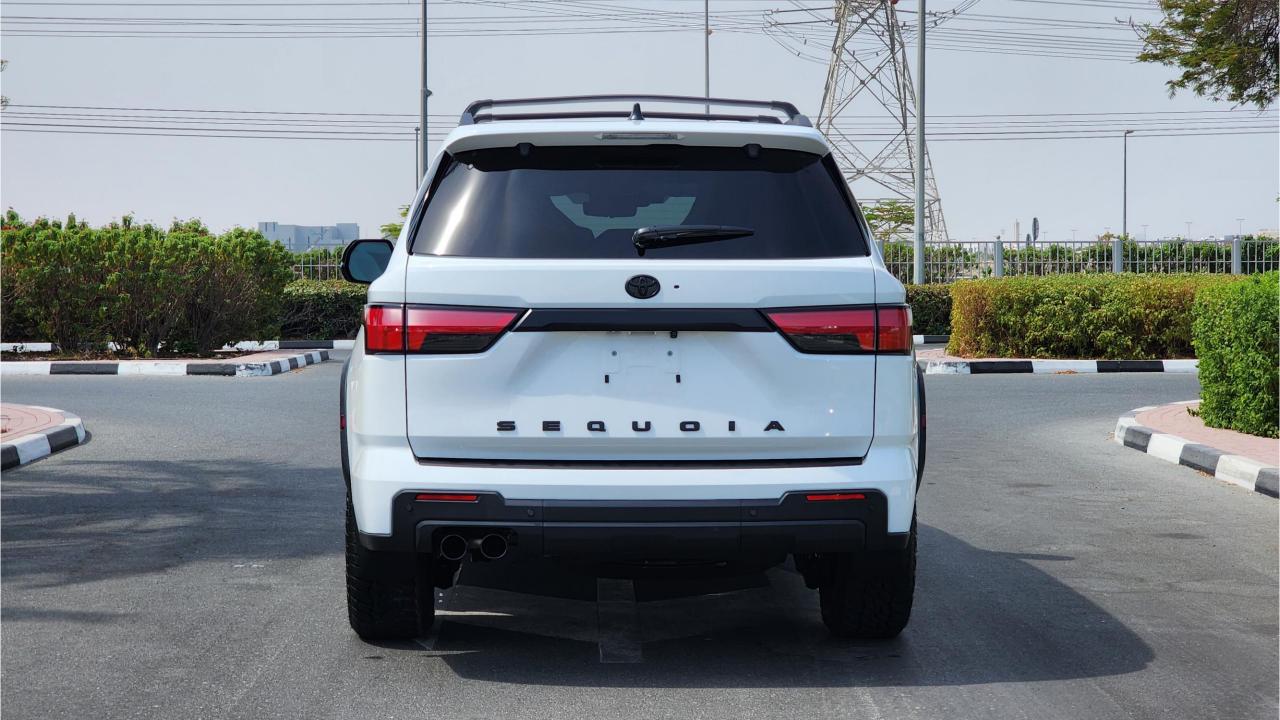

## 2024 TOYOTA SEQUOIA TRD PRO HYBRID

## PERFORMANCE

- I-FORCE MAX Twin-Turbo V6 Hybrid
- DOHC 24V with Dual VVT-I and Electric Motor
- 437 Horsepower, 583 lb-ft Torque
- 10-Speed Automatic Transmission Sequential Shift
- Drive Mode Select, TOW/HAUL Modes
- Crawl Control, Multi-Terrain Select
- 4WD with Electric Controlled Transfer Case
- Electric Locking Rear Differential
- TRD Pro Off-Road Suspension with FOX Shocks
- 18-inch BBS Forged-Aluminum Wheels
- TRD Cast-Iron Running Boards (Side Steps)
- TRD Aluminum Skid Plates
- TOYOTA Grille with LED Light Bar