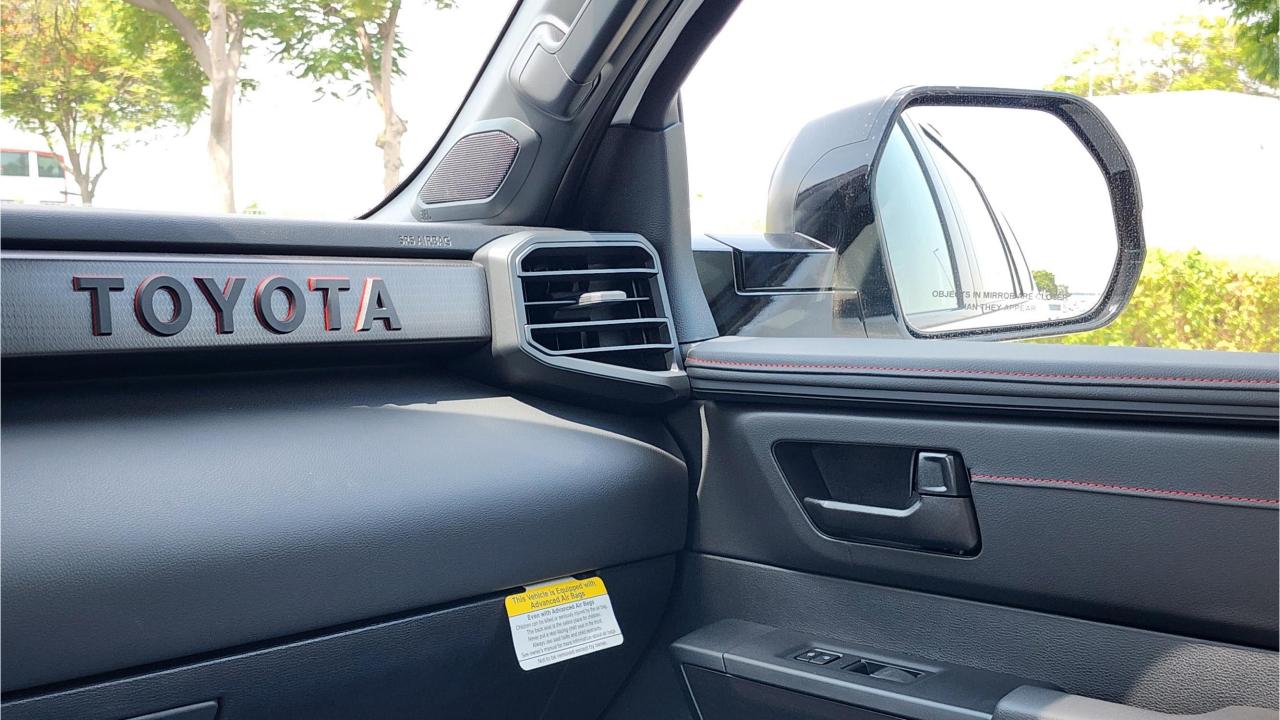

## **FEATURES**

- Dynamic Radar Cruise Control
- 360 Camera with Parking Sensors
- Lane Departure Alert with Steering Assist
- 14-inch Touchscreen, Bluetooth Phone Set
- Wireless Apple CarPlay and Android Auto
- 12.3-inch Digital Meter
- JBL 14-speaker, Subwoofer, Amplifier
- Wireless Phone Charging Pad
- Power Seats, Ventilated, Heated
- Heated Steering Wheel Function
- Rear AC Control
- Power Folding, Sliding 3<sup>rd</sup> Row
- Power Liftgate, Flip-Up Glass
- Panoramic Roof, Power Tilt & Slide
- Paint Protection Film
- Rood Cross Bars
- Door Edge Guard