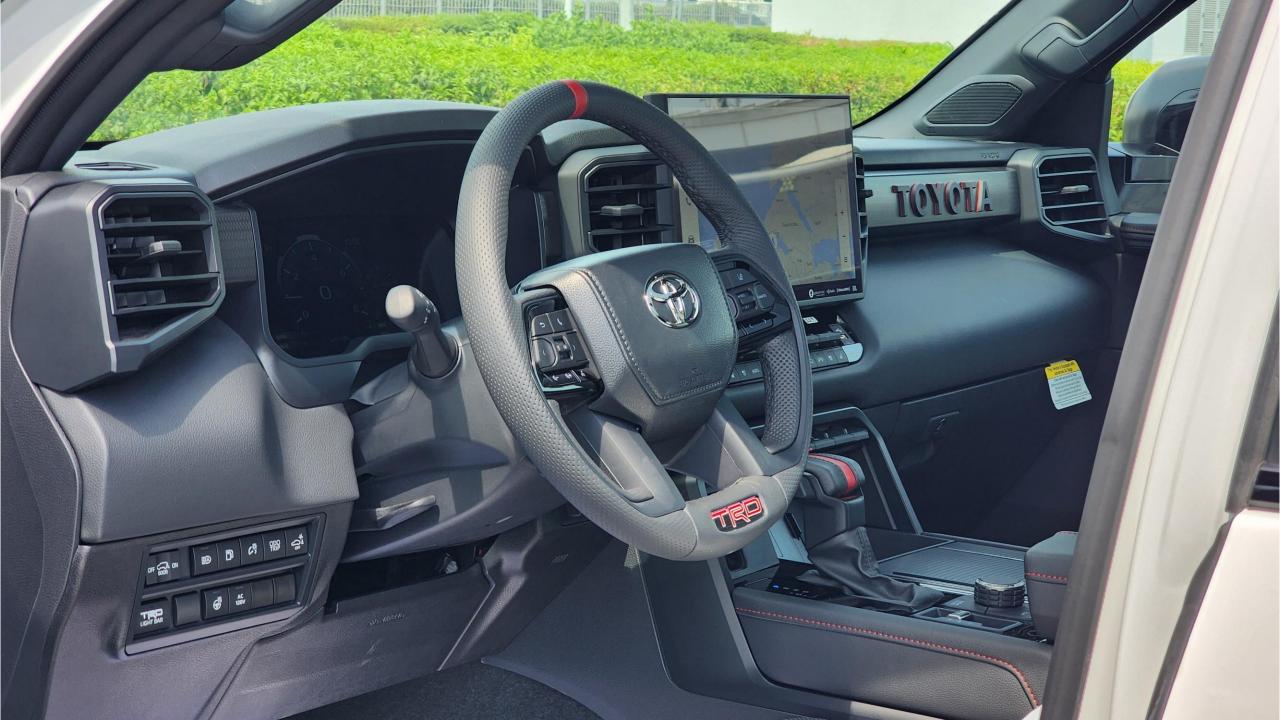

## PERFORMANCE

- I-FORCE MAX Twin-Turbo V6 Hybrid
- DOHC 24V with Dual VVT-I and Electric Motor
- 437 Horsepower, 583 lb-ft Torque
- 10-Speed Automatic Transmission Sequential Shift
- Drive Mode Select, TOW/HAUL Modes
- Crawl Control, Multi-Terrain Select
- 4WD with Electric Controlled Transfer Case
- Electric Locking Rear Differential
- TRD Pro Off-Road Suspension with FOX Shocks
- 18-inch BBS Forged-Aluminum Wheels
- TRD Cast-Iron Running Boards (Side Steps)
- TRD Aluminum Skid Plates
- TOYOTA Grille with LED Light Bar

## **FEATURES**

- Dynamic Radar Cruise Control
- 360 Camera with Parking Sensors
- Lane Departure Alert with Steering Assist
- 14-inch Touchscreen, Bluetooth Phone Set
- Wireless Apple CarPlay and Android Auto
- 12.3-inch Digital Meter
- JBL 14-speaker, Subwoofer, Amplifier
- Wireless Phone Charging Pad
- Power Seats, Ventilated, Heated
- Heated Steering Wheel Function
- Rear AC Control
- Power Folding, Sliding 3<sup>rd</sup> Row
- Power Liftgate, Flip-Up Glass
- Panoramic Roof, Power Tilt & Slide
- Paint Protection Film
- Rood Cross Bars
- Door Edge Guard