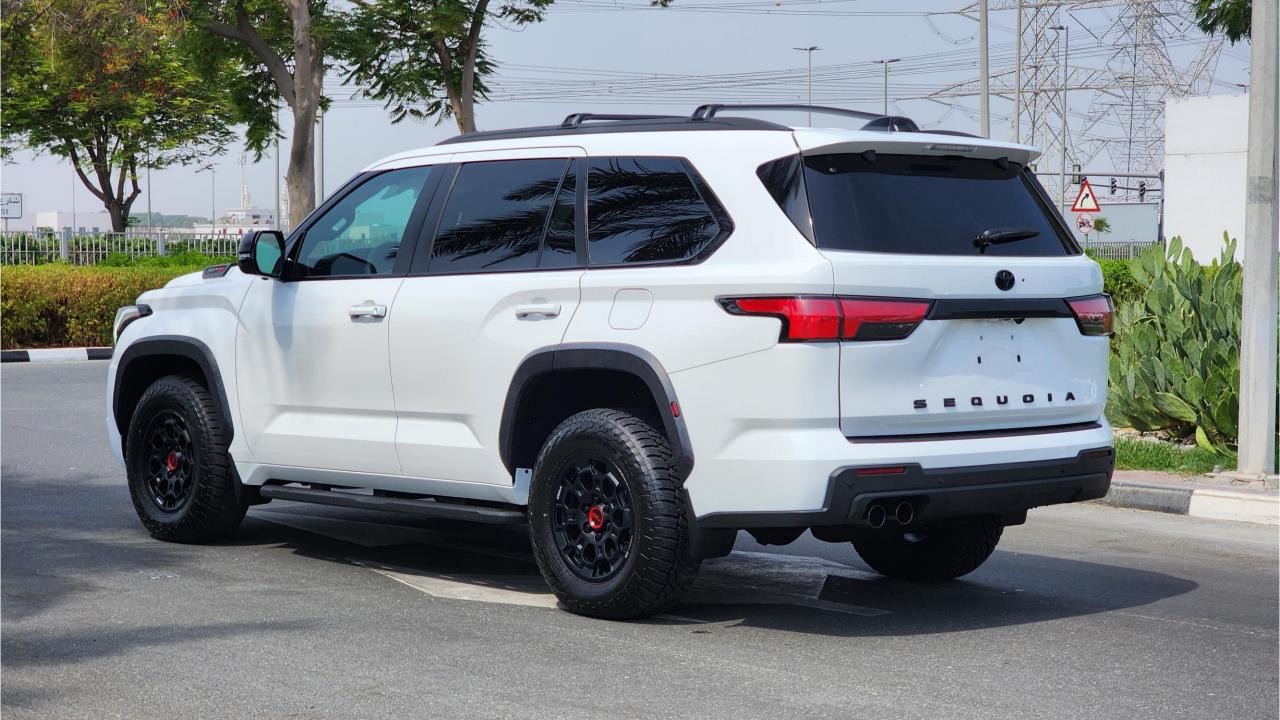

## 2024 TOYOTA SEQUOIA TRD PRO HYBRID

## PERFORMANCE

- I-FORCE MAX Twin-Turbo V6 Hybrid
- DOHC 24V with Dual VVT-I and Electric Motor
- 437 Horsepower, 583 lb-ft Torque
- 10-Speed Automatic Transmission Sequential Shift
- Drive Mode Select, TOW/HAUL Modes
- Crawl Control, Multi-Terrain Select
- 4WD with Electric Controlled Transfer Case
- Electric Locking Rear Differential
- TRD Pro Off-Road Suspension with FOX Shocks
- 18-inch BBS Forged-Aluminum Wheels
- TRD Cast-Iron Running Boards (Side Steps)
- TRD Aluminum Skid Plates
- TOYOTA Grille with LED Light Bar