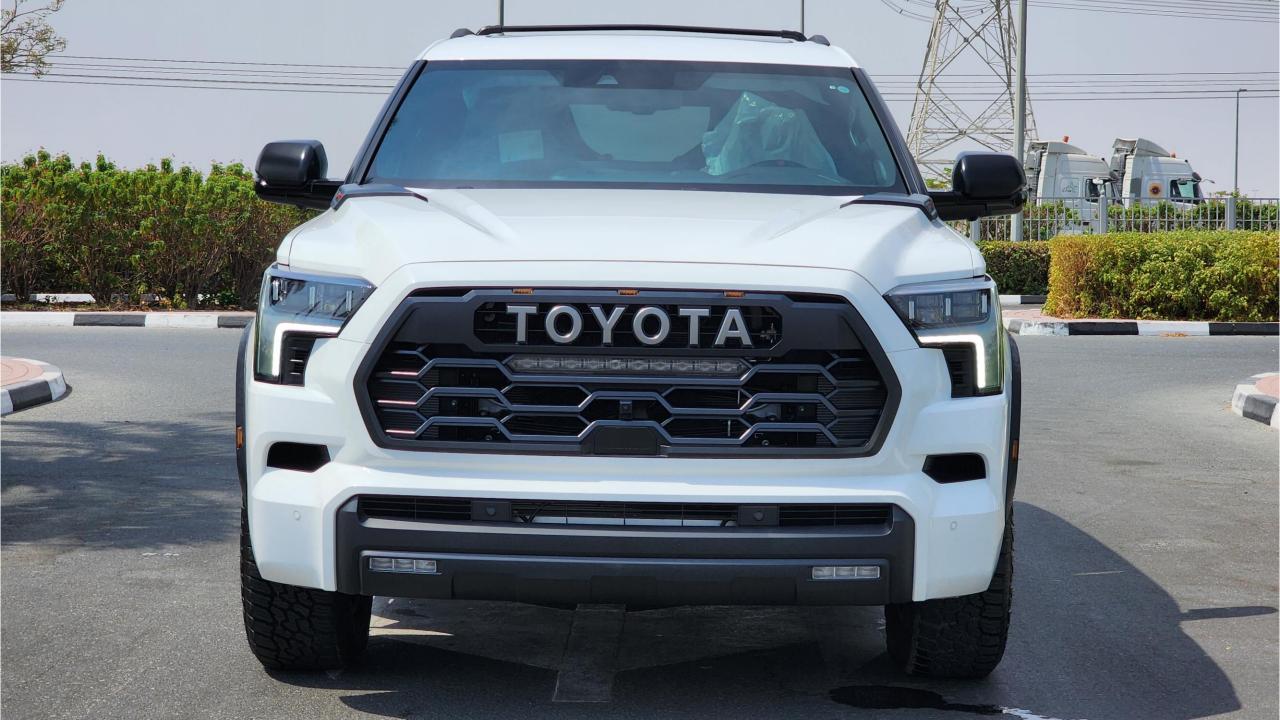

## PERFORMANCE

- I-FORCE MAX Twin-Turbo V6 Hybrid
- DOHC 24V with Dual VVT-I and Electric Motor
- 437 Horsepower, 583 lb-ft Torque
- 10-Speed Automatic Transmission Sequential Shift
- Drive Mode Select, TOW/HAUL Modes
- Crawl Control, Multi-Terrain Select
- 4WD with Electric Controlled Transfer Case
- Electric Locking Rear Differential
- TRD Pro Off-Road Suspension with FOX Shocks
- 18-inch BBS Forged-Aluminum Wheels
- TRD Cast-Iron Running Boards (Side Steps)
- TRD Aluminum Skid Plates
- TOYOTA Grille with LED Light Bar