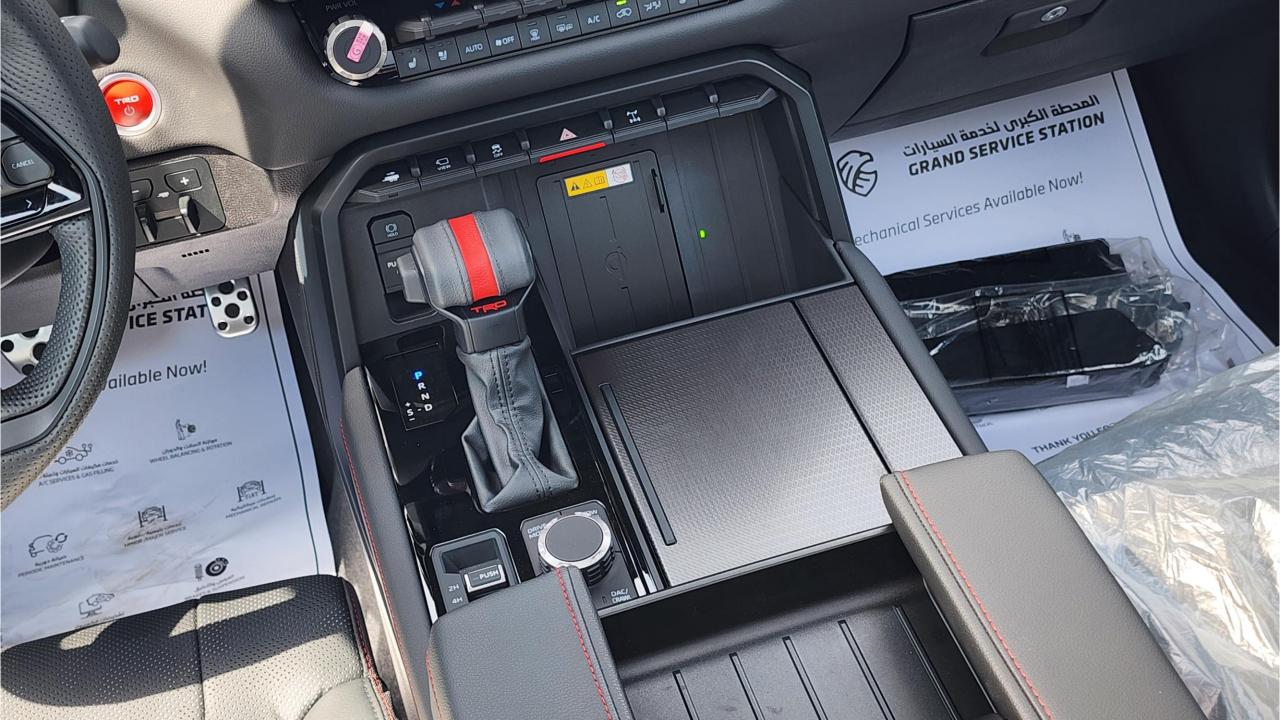

## PERFORMANCE

- I-FORCE MAX Twin-Turbo V6 Hybrid
- DOHC 24V with Dual VVT-I and Electric Motor
- 437 Horsepower, 583 lb-ft Torque
- 10-Speed Automatic Transmission Sequential Shift
- Drive Mode Select, TOW/HAUL Modes
- Crawl Control, Multi-Terrain Select
- 4WD with Electric Controlled Transfer Case
- Electric Locking Rear Differential
- TRD Pro Off-Road Suspension with FOX Shocks
- 18-inch BBS Forged-Aluminum Wheels
- TRD Cast-Iron Running Boards (Side Steps)
- TRD Aluminum Skid Plates
- TOYOTA Grille with LED Light Bar