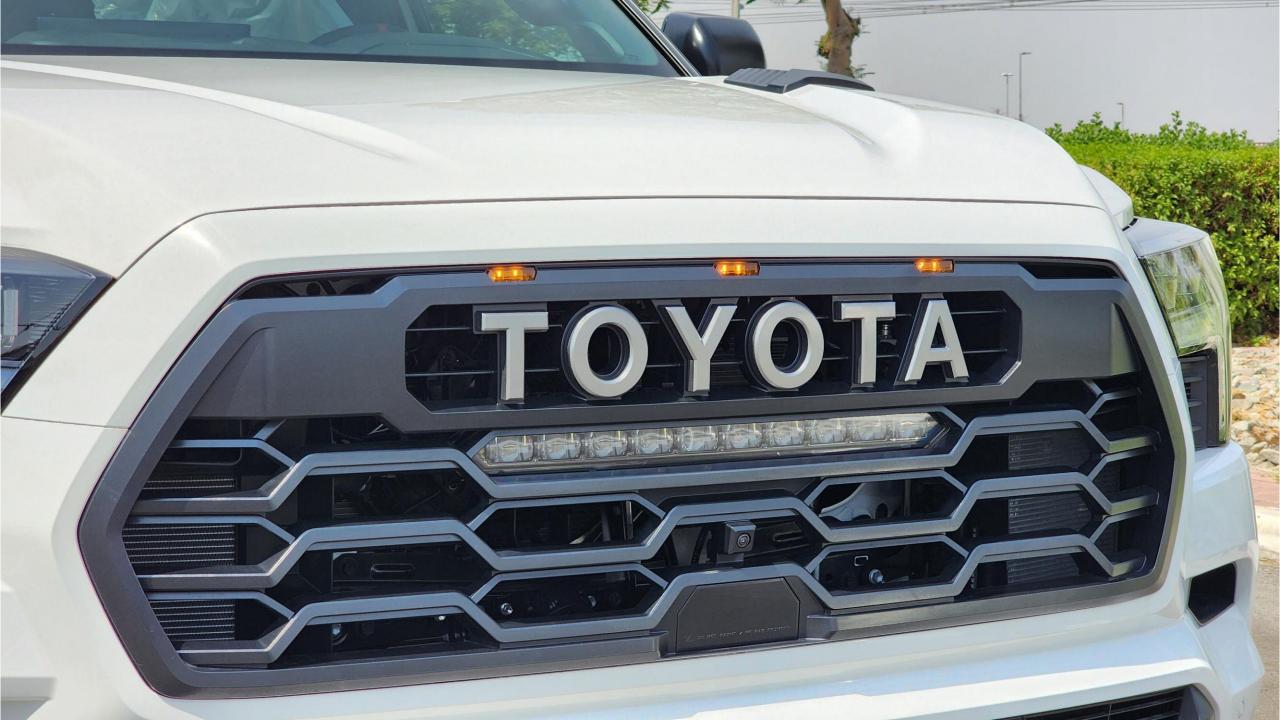

## PERFORMANCE

- I-FORCE MAX Twin-Turbo V6 Hybrid
- DOHC 24V with Dual VVT-I and Electric Motor
- 437 Horsepower, 583 lb-ft Torque
- 10-Speed Automatic Transmission Sequential Shift
- Drive Mode Select, TOW/HAUL Modes
- Crawl Control, Multi-Terrain Select
- 4WD with Electric Controlled Transfer Case
- Electric Locking Rear Differential
- TRD Pro Off-Road Suspension with FOX Shocks
- 18-inch BBS Forged-Aluminum Wheels
- TRD Cast-Iron Running Boards (Side Steps)
- TRD Aluminum Skid Plates
- TOYOTA Grille with LED Light Bar