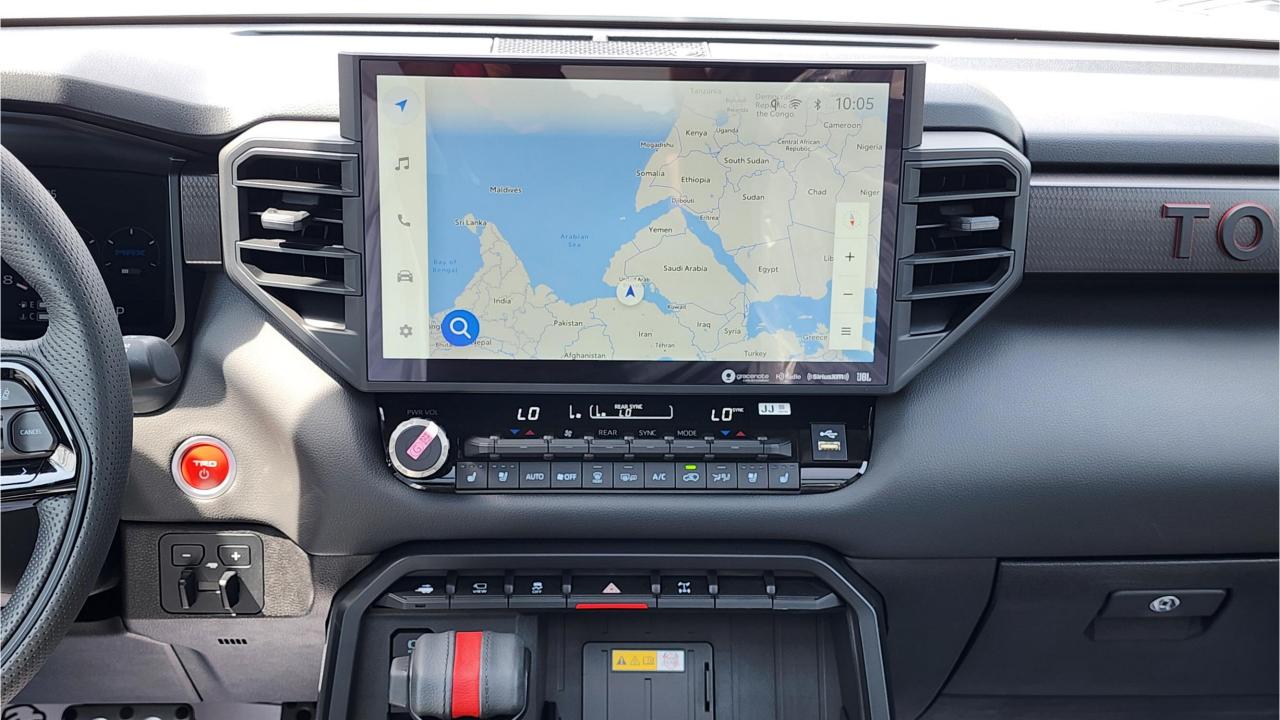

## **FEATURES**

- Dynamic Radar Cruise Control
- 360 Camera with Parking Sensors
- Lane Departure Alert with Steering Assist
- 14-inch Touchscreen, Bluetooth Phone Set
- Wireless Apple CarPlay and Android Auto
- 12.3-inch Digital Meter
- JBL 14-speaker, Subwoofer, Amplifier
- Wireless Phone Charging Pad
- Power Seats, Ventilated, Heated
- Heated Steering Wheel Function
- Rear AC Control
- Power Folding, Sliding 3<sup>rd</sup> Row
- Power Liftgate, Flip-Up Glass
- Panoramic Roof, Power Tilt & Slide
- Paint Protection Film
- Rood Cross Bars
- Door Edge Guard