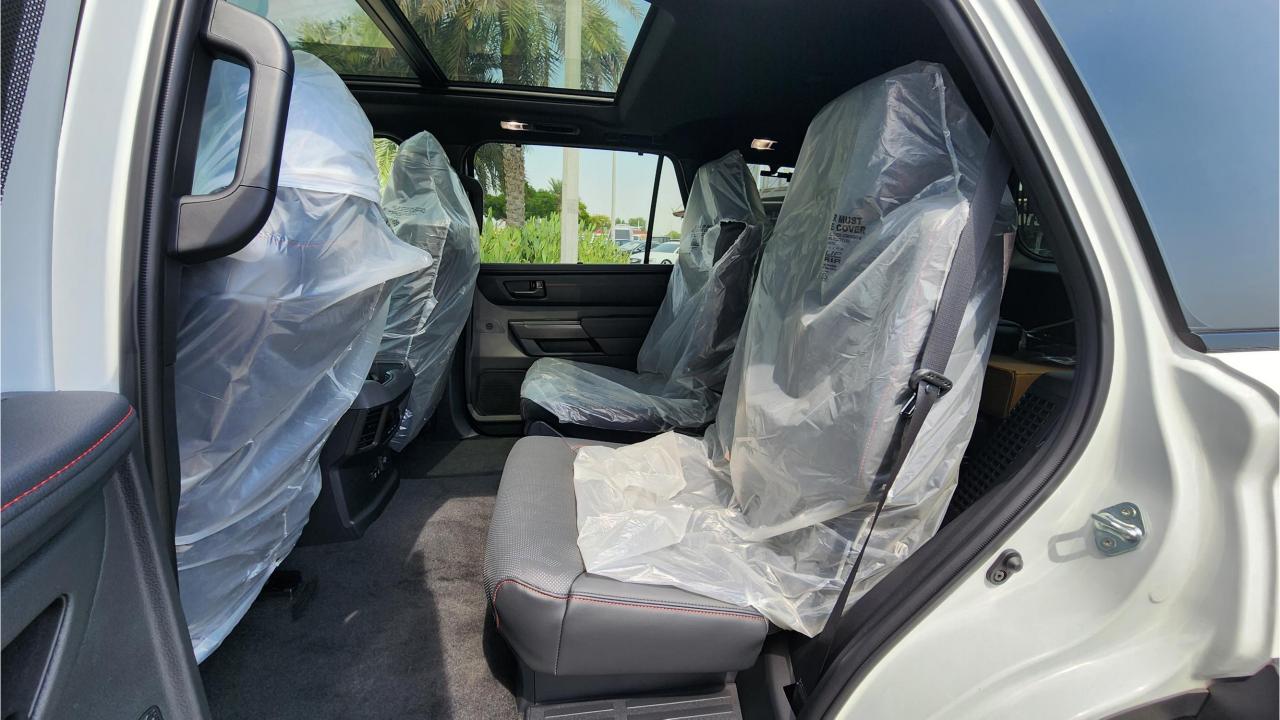

## **FEATURES**

- Dynamic Radar Cruise Control
- 360 Camera with Parking Sensors
- Lane Departure Alert with Steering Assist
- 14-inch Touchscreen, Bluetooth Phone Set
- Wireless Apple CarPlay and Android Auto
- 12.3-inch Digital Meter
- JBL 14-speaker, Subwoofer, Amplifier
- Wireless Phone Charging Pad
- Power Seats, Ventilated, Heated
- Heated Steering Wheel Function
- Rear AC Control
- Power Folding, Sliding 3<sup>rd</sup> Row
- Power Liftgate, Flip-Up Glass
- Panoramic Roof, Power Tilt & Slide
- Paint Protection Film
- Rood Cross Bars
- Door Edge Guard