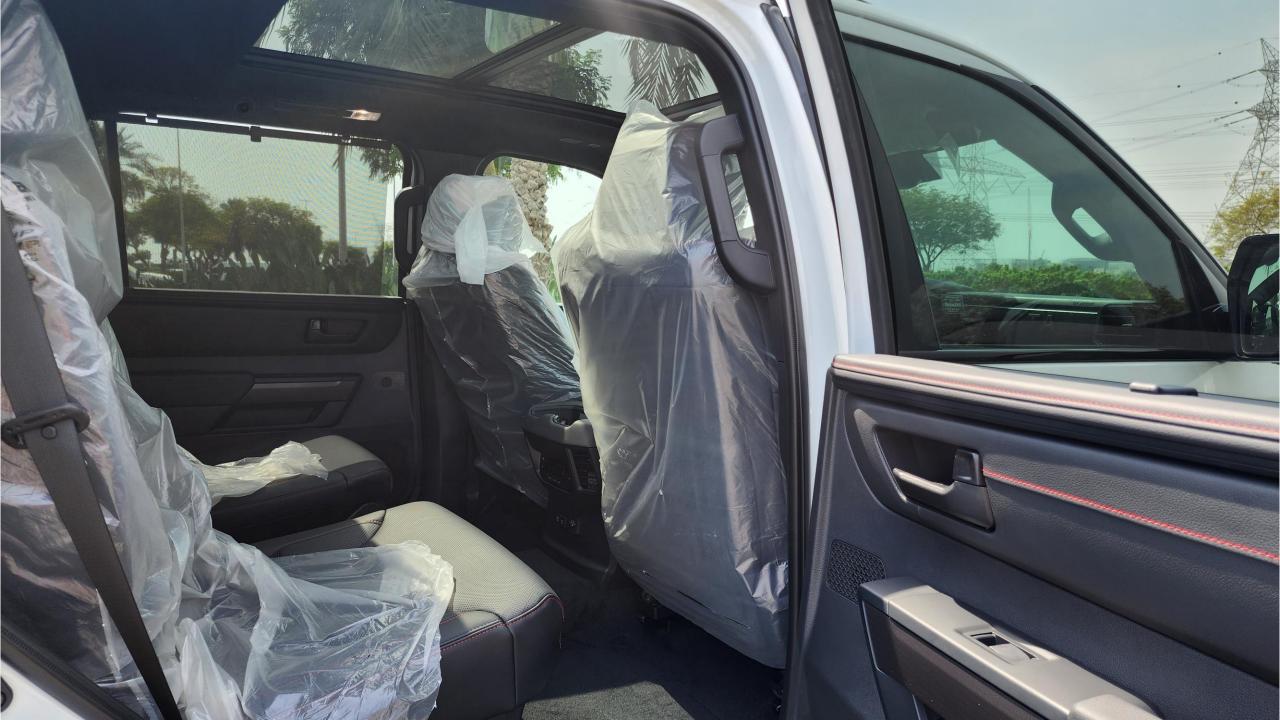

## 2024 TOYOTA SEQUOIA TRD PRO HYBRID

## **FEATURES**

- Dynamic Radar Cruise Control
- 360 Camera with Parking Sensors
- Lane Departure Alert with Steering Assist
- 14-inch Touchscreen, Bluetooth Phone Set
- Wireless Apple CarPlay and Android Auto
- 12.3-inch Digital Meter
- JBL 14-speaker, Subwoofer, Amplifier
- Wireless Phone Charging Pad
- Power Seats, Ventilated, Heated
- Heated Steering Wheel Function
- Rear AC Control
- Power Folding, Sliding 3<sup>rd</sup> Row
- Power Liftgate, Flip-Up Glass
- Panoramic Roof, Power Tilt & Slide
- Paint Protection Film
- Rood Cross Bars
- Door Edge Guard