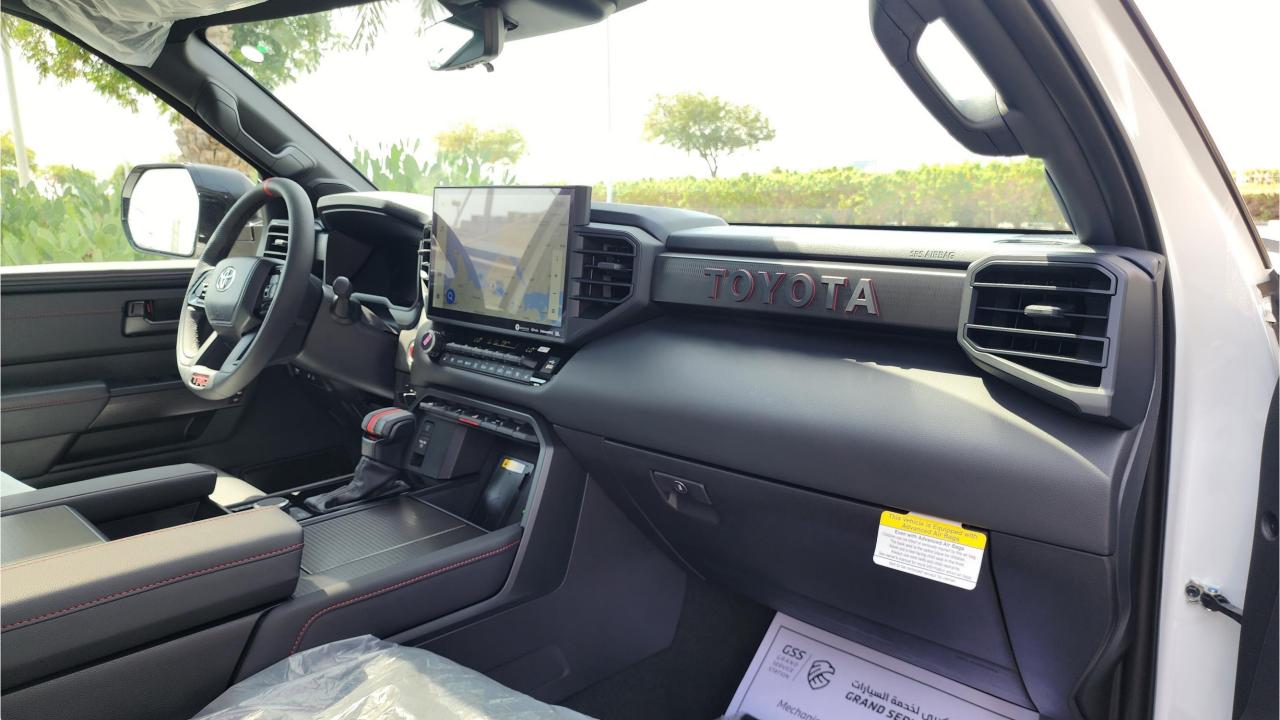

## **FEATURES**

- Dynamic Radar Cruise Control
- 360 Camera with Parking Sensors
- Lane Departure Alert with Steering Assist
- 14-inch Touchscreen, Bluetooth Phone Set
- Wireless Apple CarPlay and Android Auto
- 12.3-inch Digital Meter
- JBL 14-speaker, Subwoofer, Amplifier
- Wireless Phone Charging Pad
- Power Seats, Ventilated, Heated
- Heated Steering Wheel Function
- Rear AC Control
- Power Folding, Sliding 3<sup>rd</sup> Row
- Power Liftgate, Flip-Up Glass
- Panoramic Roof, Power Tilt & Slide
- Paint Protection Film
- Rood Cross Bars
- Door Edge Guard