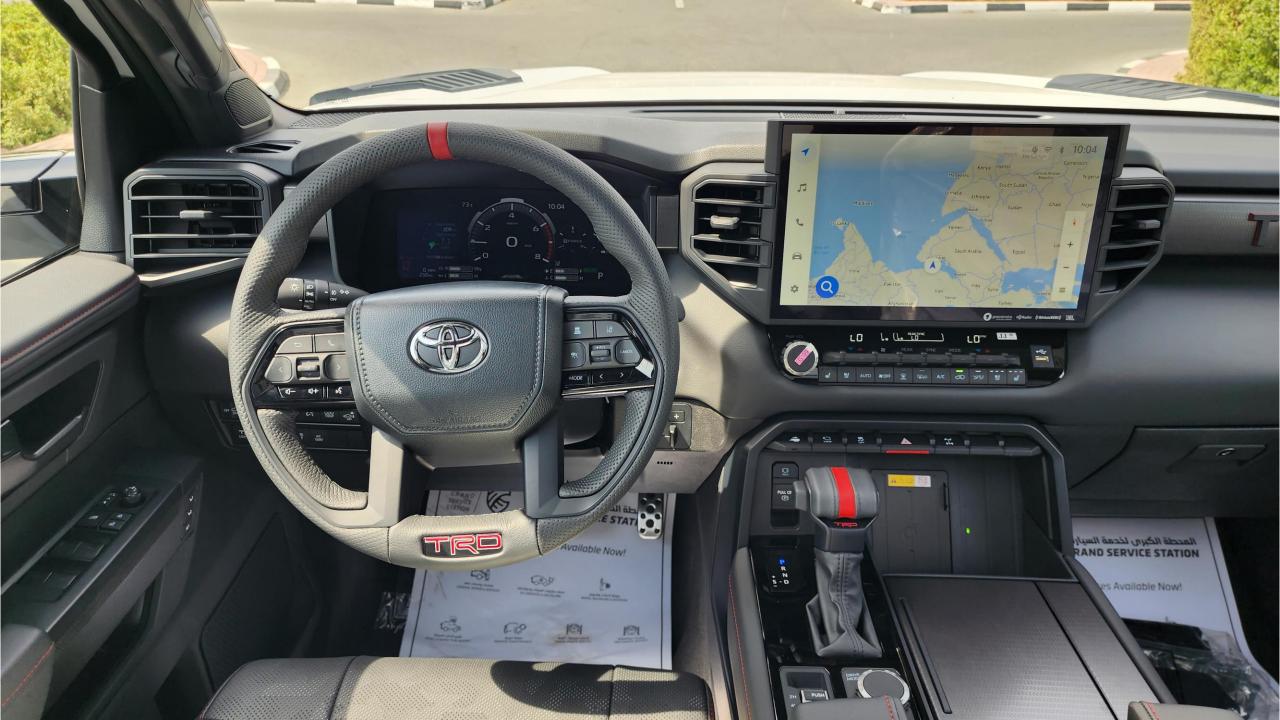

## PERFORMANCE

- I-FORCE MAX Twin-Turbo V6 Hybrid
- DOHC 24V with Dual VVT-I and Electric Motor
- 437 Horsepower, 583 lb-ft Torque
- 10-Speed Automatic Transmission Sequential Shift
- Drive Mode Select, TOW/HAUL Modes
- Crawl Control, Multi-Terrain Select
- 4WD with Electric Controlled Transfer Case
- Electric Locking Rear Differential
- TRD Pro Off-Road Suspension with FOX Shocks
- 18-inch BBS Forged-Aluminum Wheels
- TRD Cast-Iron Running Boards (Side Steps)
- TRD Aluminum Skid Plates
- TOYOTA Grille with LED Light Bar

## **FEATURES**

- Dynamic Radar Cruise Control
- 360 Camera with Parking Sensors
- Lane Departure Alert with Steering Assist
- 14-inch Touchscreen, Bluetooth Phone Set
- Wireless Apple CarPlay and Android Auto
- 12.3-inch Digital Meter
- JBL 14-speaker, Subwoofer, Amplifier
- Wireless Phone Charging Pad
- Power Seats, Ventilated, Heated
- Heated Steering Wheel Function
- Rear AC Control
- Power Folding, Sliding 3<sup>rd</sup> Row
- Power Liftgate, Flip-Up Glass
- Panoramic Roof, Power Tilt & Slide
- Paint Protection Film
- Rood Cross Bars
- Door Edge Guard