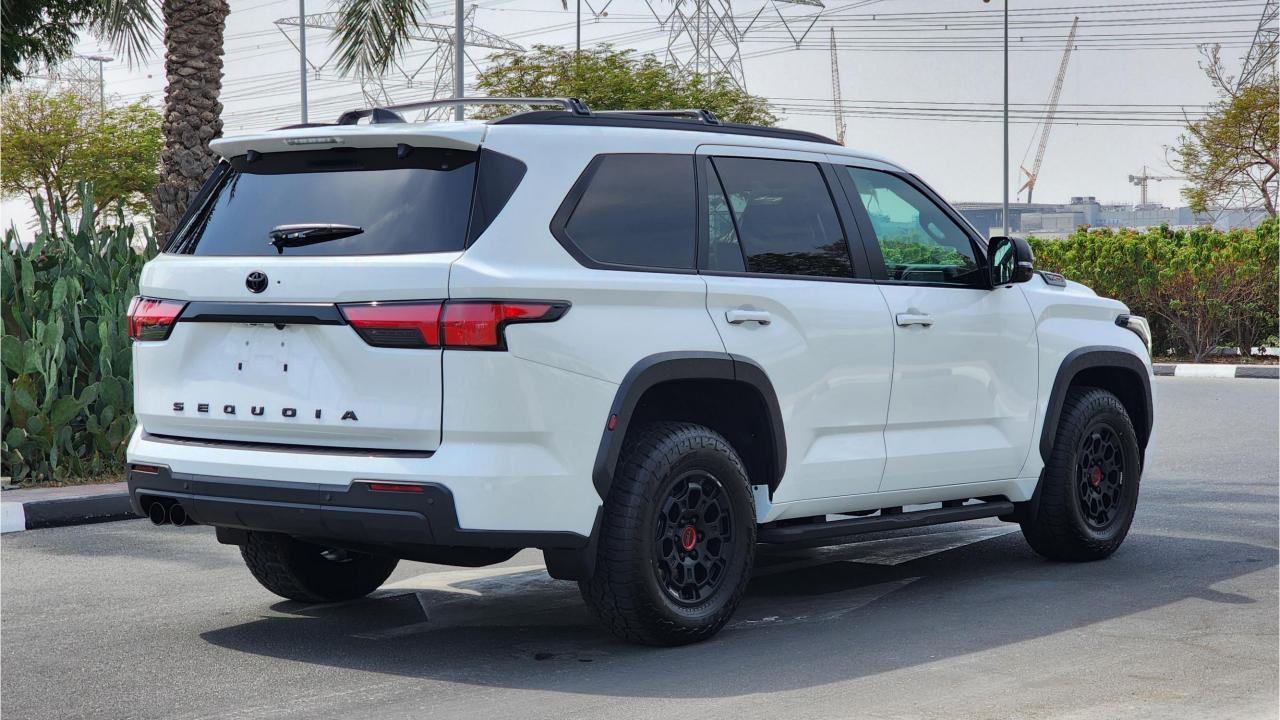

## 2024 TOYOTA SEQUOIA TRD PRO HYBRID

## PERFORMANCE

- I-FORCE MAX Twin-Turbo V6 Hybrid
- DOHC 24V with Dual VVT-I and Electric Motor
- 437 Horsepower, 583 lb-ft Torque
- 10-Speed Automatic Transmission Sequential Shift
- Drive Mode Select, TOW/HAUL Modes
- Crawl Control, Multi-Terrain Select
- 4WD with Electric Controlled Transfer Case
- Electric Locking Rear Differential
- TRD Pro Off-Road Suspension with FOX Shocks
- 18-inch BBS Forged-Aluminum Wheels
- TRD Cast-Iron Running Boards (Side Steps)
- TRD Aluminum Skid Plates
- TOYOTA Grille with LED Light Bar