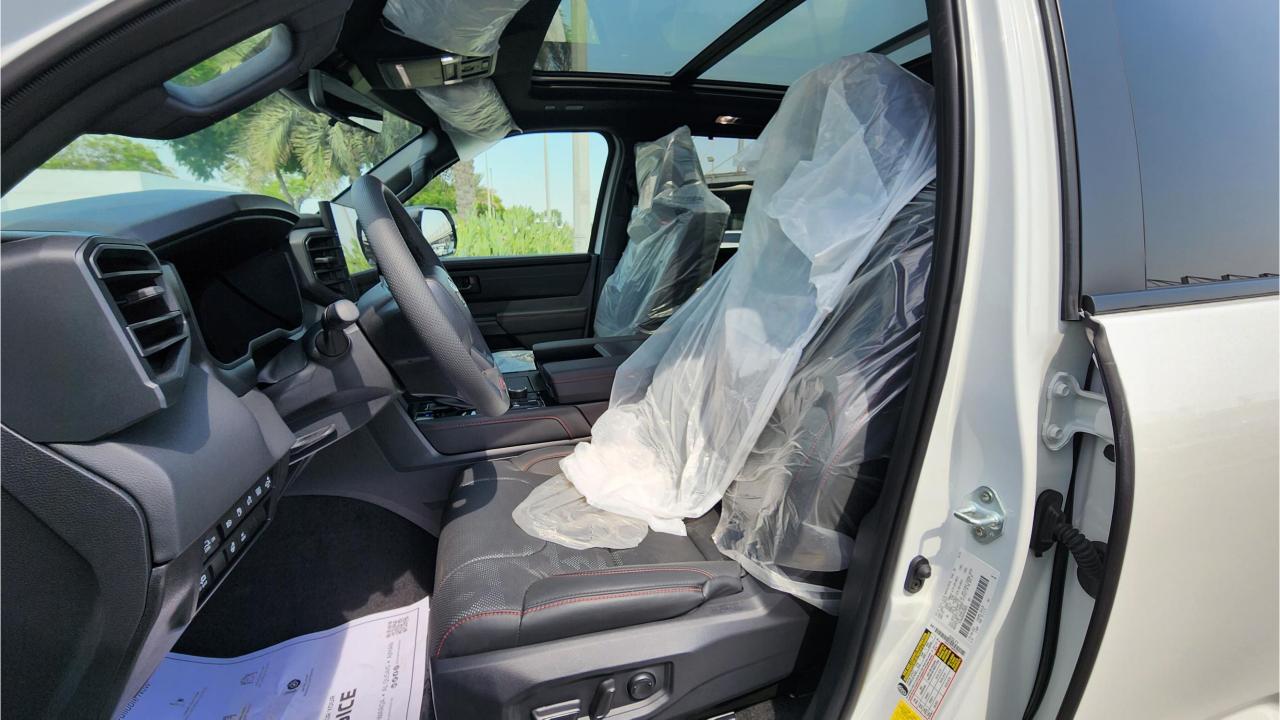

## **FEATURES**

- Dynamic Radar Cruise Control
- 360 Camera with Parking Sensors
- Lane Departure Alert with Steering Assist
- 14-inch Touchscreen, Bluetooth Phone Set
- Wireless Apple CarPlay and Android Auto
- 12.3-inch Digital Meter
- JBL 14-speaker, Subwoofer, Amplifier
- Wireless Phone Charging Pad
- Power Seats, Ventilated, Heated
- Heated Steering Wheel Function
- Rear AC Control
- Power Folding, Sliding 3<sup>rd</sup> Row
- Power Liftgate, Flip-Up Glass
- Panoramic Roof, Power Tilt & Slide
- Paint Protection Film
- Rood Cross Bars
- Door Edge Guard