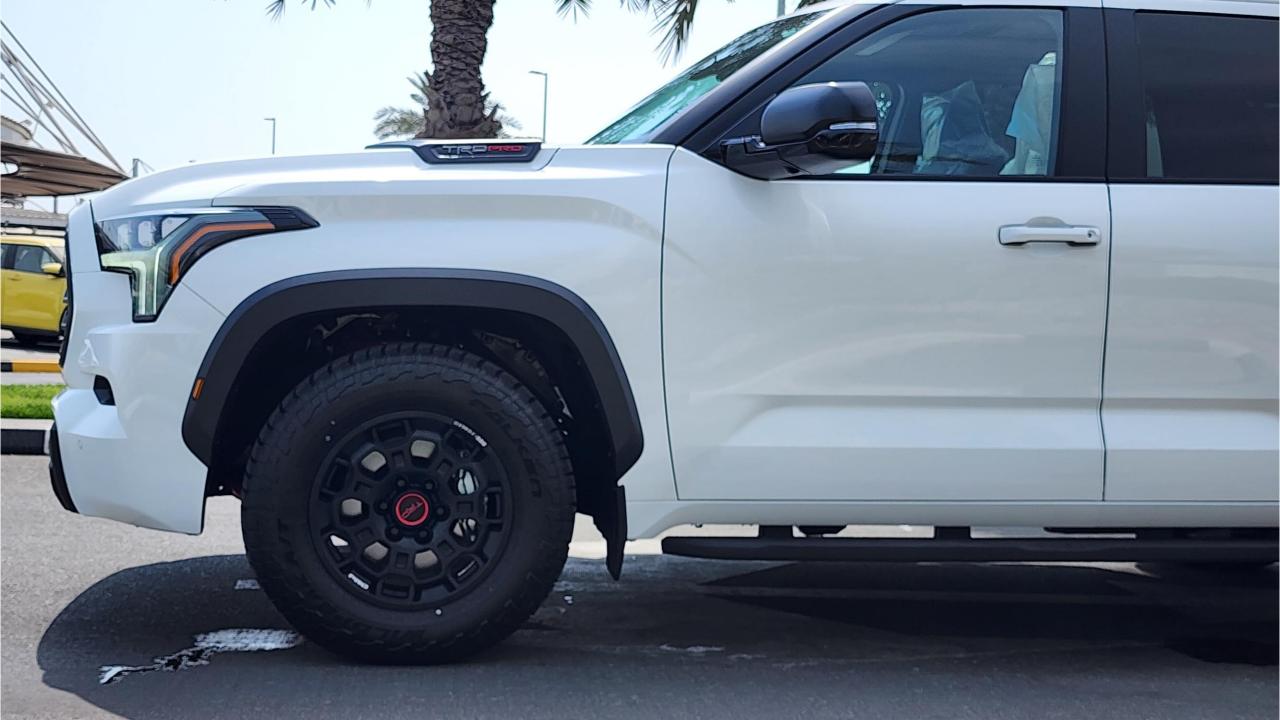

## PERFORMANCE

- I-FORCE MAX Twin-Turbo V6 Hybrid
- DOHC 24V with Dual VVT-I and Electric Motor
- 437 Horsepower, 583 lb-ft Torque
- 10-Speed Automatic Transmission Sequential Shift
- Drive Mode Select, TOW/HAUL Modes
- Crawl Control, Multi-Terrain Select
- 4WD with Electric Controlled Transfer Case
- Electric Locking Rear Differential
- TRD Pro Off-Road Suspension with FOX Shocks
- 18-inch BBS Forged-Aluminum Wheels
- TRD Cast-Iron Running Boards (Side Steps)
- TRD Aluminum Skid Plates
- TOYOTA Grille with LED Light Bar