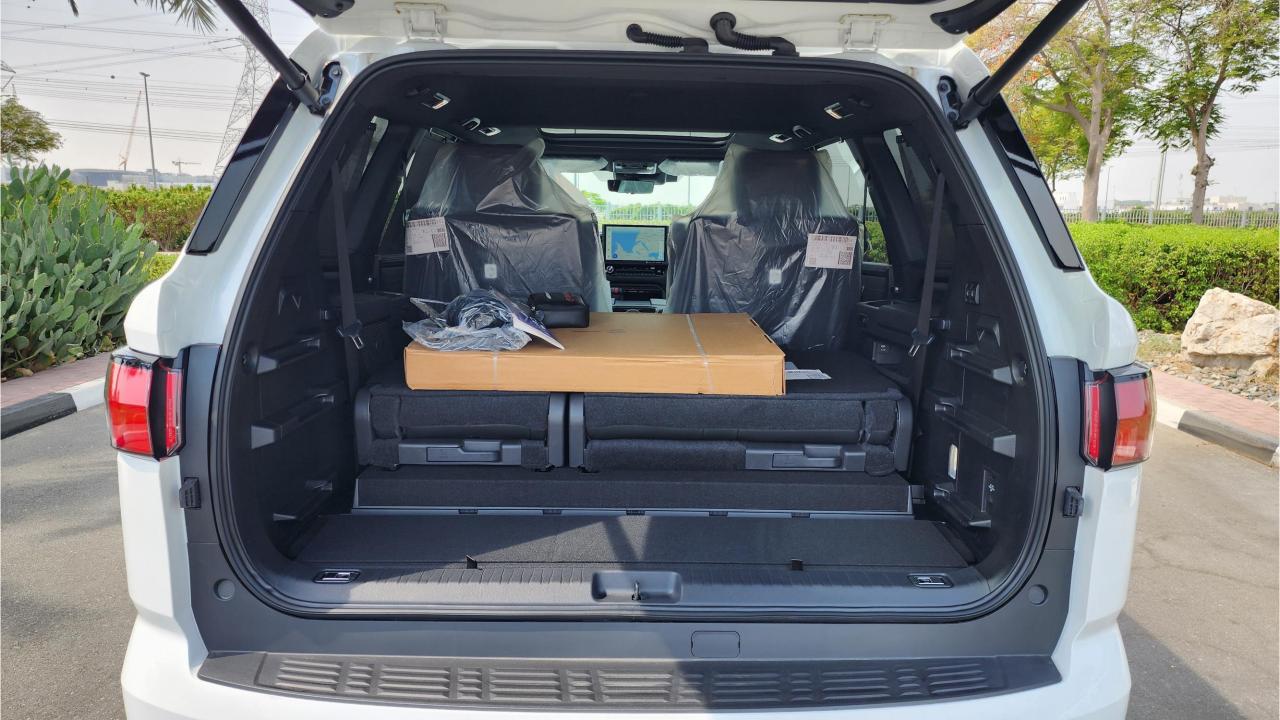

## 2024 TOYOTA SEQUOIA TRD PRO HYBRID

## **FEATURES**

- Dynamic Radar Cruise Control
- 360 Camera with Parking Sensors
- Lane Departure Alert with Steering Assist
- 14-inch Touchscreen, Bluetooth Phone Set
- Wireless Apple CarPlay and Android Auto
- 12.3-inch Digital Meter
- JBL 14-speaker, Subwoofer, Amplifier
- Wireless Phone Charging Pad
- Power Seats, Ventilated, Heated
- Heated Steering Wheel Function
- Rear AC Control
- Power Folding, Sliding 3<sup>rd</sup> Row
- Power Liftgate, Flip-Up Glass
- Panoramic Roof, Power Tilt & Slide
- Paint Protection Film
- Rood Cross Bars
- Door Edge Guard