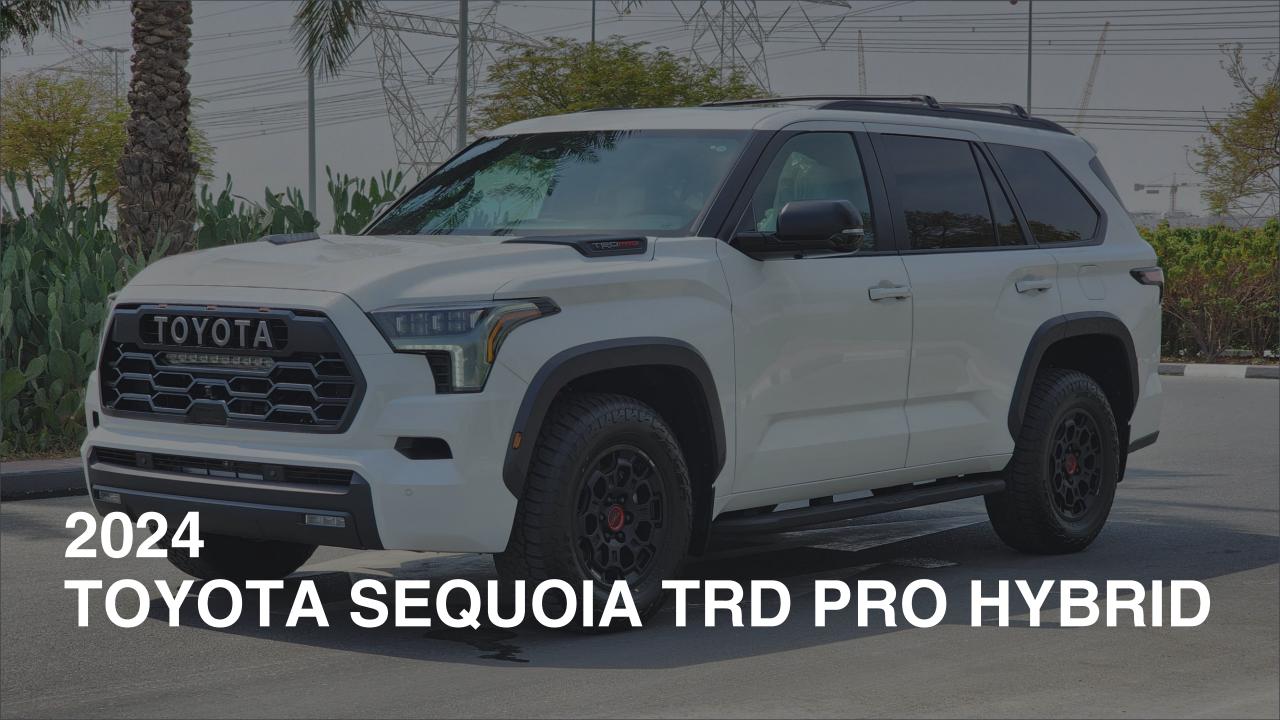

## 2024 TOYOTA SEQUOIA TRD PRO HYBRID

## PERFORMANCE

- I-FORCE MAX Twin-Turbo V6 Hybrid
- DOHC 24V with Dual VVT-I and Electric Motor
- 437 Horsepower, 583 lb-ft Torque
- 10-Speed Automatic Transmission Sequential Shift
- Drive Mode Select, TOW/HAUL Modes
- Crawl Control, Multi-Terrain Select
- 4WD with Electric Controlled Transfer Case
- Electric Locking Rear Differential
- TRD Pro Off-Road Suspension with FOX Shocks
- 18-inch BBS Forged-Aluminum Wheels
- TRD Cast-Iron Running Boards (Side Steps)
- TRD Aluminum Skid Plates
- TOYOTA Grille with LED Light Bar

## **FEATURES**

- Dynamic Radar Cruise Control
- 360 Camera with Parking Sensors
- Lane Departure Alert with Steering Assist
- 14-inch Touchscreen, Bluetooth Phone Set
- Wireless Apple CarPlay and Android Auto
- 12.3-inch Digital