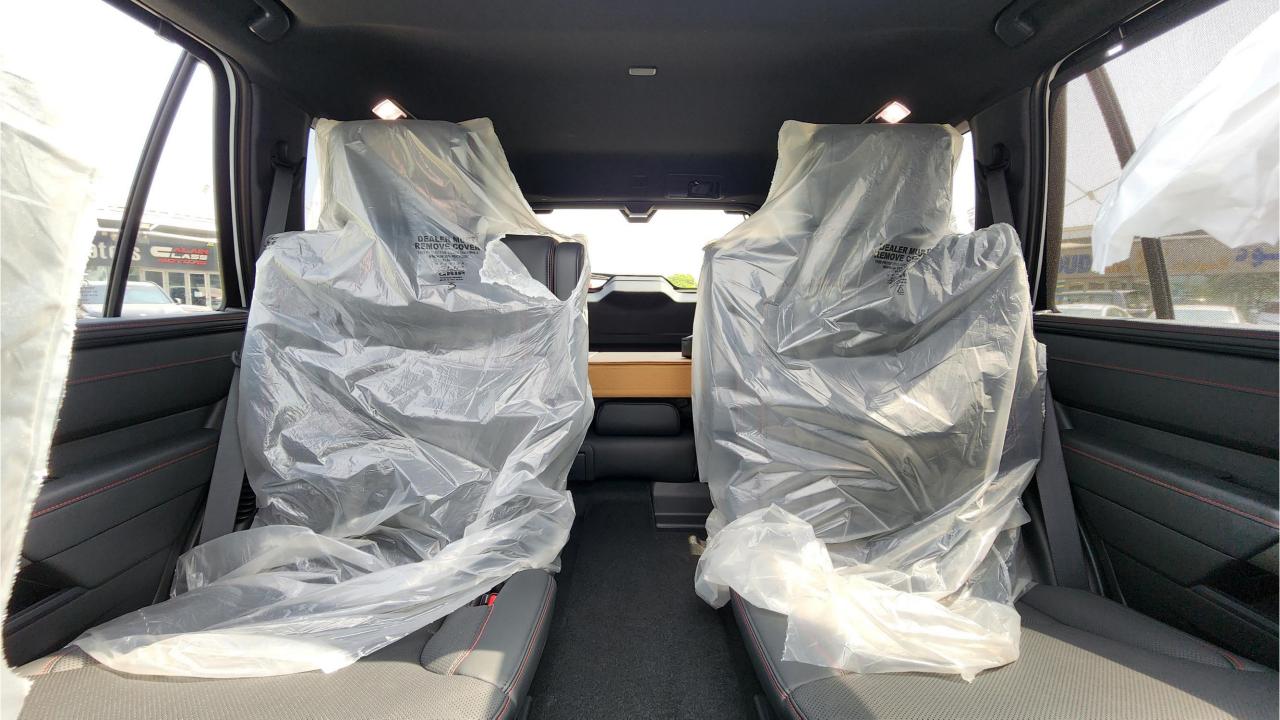

## 2024 TOYOTA SEQUOIA TRD PRO HYBRID

## **FEATURES**

- Dynamic Radar Cruise Control
- 360 Camera with Parking Sensors
- Lane Departure Alert with Steering Assist
- 14-inch Touchscreen, Bluetooth Phone Set
- Wireless Apple CarPlay and Android Auto
- 12.3-inch Digital Meter
- JBL 14-speaker, Subwoofer, Amplifier
- Wireless Phone Charging Pad
- Power Seats, Ventilated, Heated
- Heated Steering Wheel Function
- Rear AC Control
- Power Folding, Sliding 3<sup>rd</sup> Row
- Power Liftgate, Flip-Up Glass
- Panoramic Roof, Power Tilt & Slide
- Paint Protection Film
- Rood Cross Bars
- Door Edge Guard