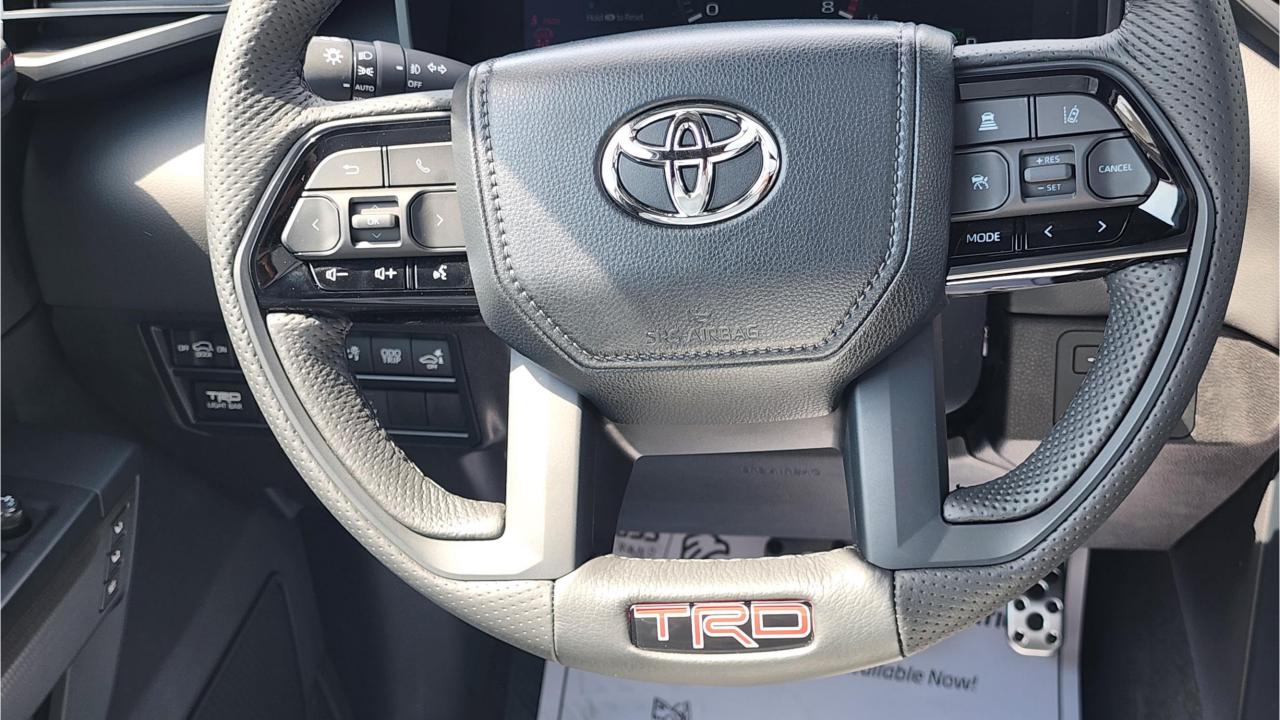

## PERFORMANCE

- I-FORCE MAX Twin-Turbo V6 Hybrid
- DOHC 24V with Dual VVT-I and Electric Motor
- 437 Horsepower, 583 lb-ft Torque
- 10-Speed Automatic Transmission Sequential Shift
- Drive Mode Select, TOW/HAUL Modes
- Crawl Control, Multi-Terrain Select
- 4WD with Electric Controlled Transfer Case
- Electric Locking Rear Differential
- TRD Pro Off-Road Suspension with FOX Shocks
- 18-inch BBS Forged-Aluminum Wheels
- TRD Cast-Iron Running Boards (Side Steps)
- TRD Aluminum Skid Plates
- TOYOTA Grille with LED Light Bar

## **FEATURES**

- Dynamic Radar Cruise Control
- 360 Camera with Parking Sensors
- Lane Departure Alert with Steering Assist
- 14-inch Touchscreen, Bluetooth Phone Set
- Wireless Apple CarPlay and Android Auto
- 12.3-inch Digital Meter
- JBL 14-speaker, Subwoofer, Amplifier
- Wireless Phone Charging Pad
- Power Seats, Ventilated, Heated
- Heated Steering Wheel Function
- Rear AC Control
- Power Folding, Sliding 3<sup>rd</sup> Row
- Power Liftgate, Flip-Up Glass
- Panoramic Roof, Power Tilt & Slide
- Paint Protection Film
- Rood Cross Bars
- Door Edge Guard