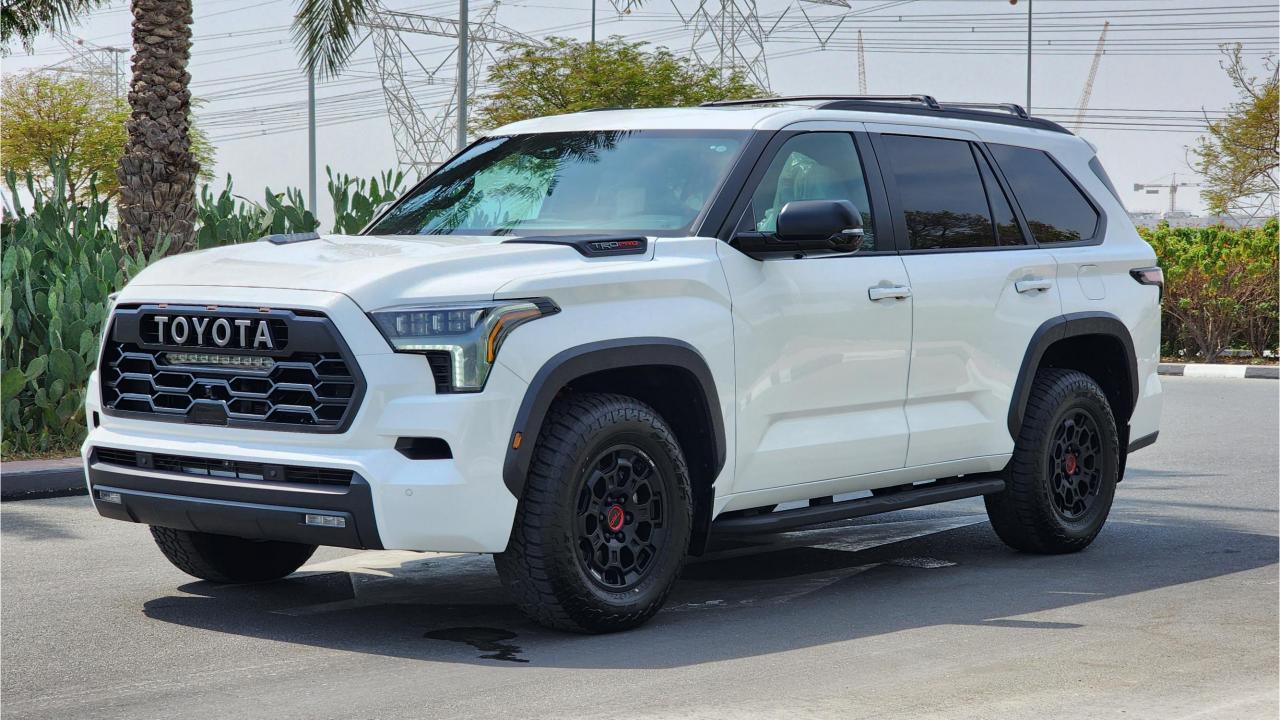

## 2024 TOYOTA SEQUOIA TRD PRO HYBRID

## PERFORMANCE

- I-FORCE MAX Twin-Turbo V6 Hybrid
- DOHC 24V with Dual VVT-I and Electric Motor
- 437 Horsepower, 583 lb-ft Torque
- 10-Speed Automatic Transmission Sequential Shift
- Drive Mode Select, TOW/HAUL Modes
- Crawl Control, Multi-Terrain Select
- 4WD with Electric Controlled Transfer Case
- Electric Locking Rear Differential
- TRD Pro Off-Road Suspension with FOX Shocks
- 18-inch BBS Forged-Aluminum Wheels
- TRD Cast-Iron Running Boards (Side Steps)
- TRD Aluminum Skid Plates
- TOYOTA Grille with LED Light Bar