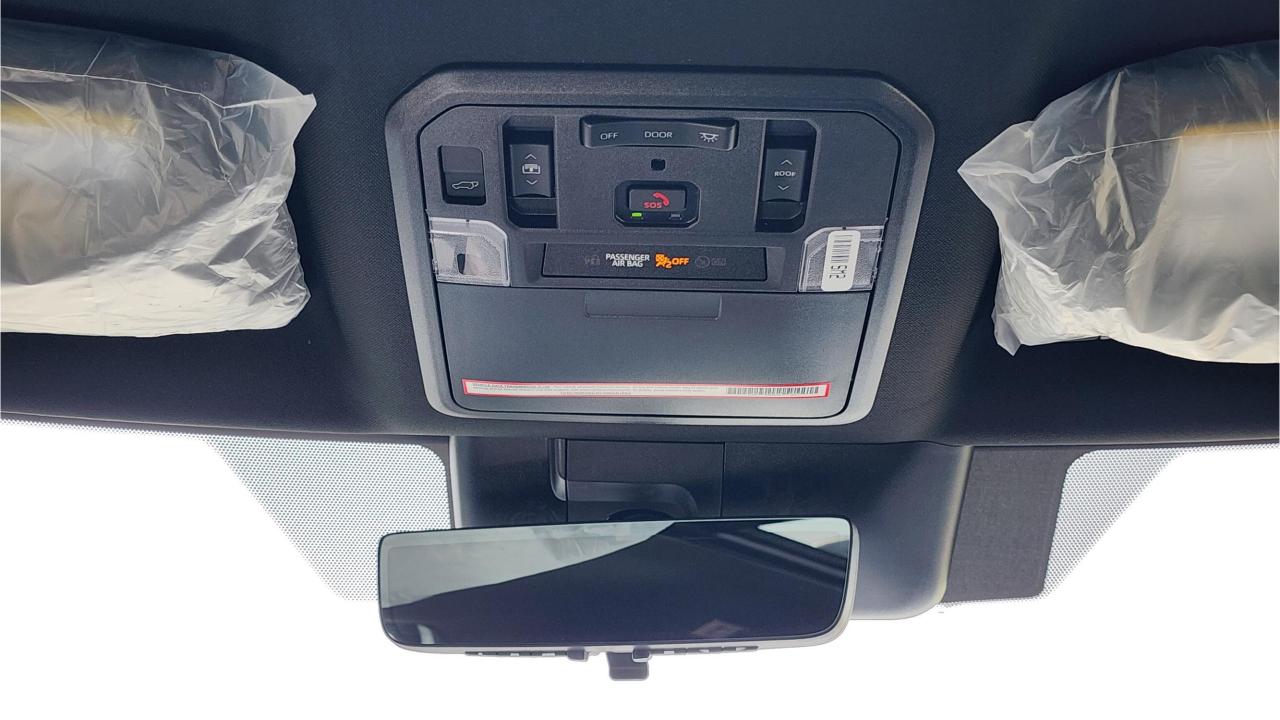

## **FEATURES**

- Dynamic Radar Cruise Control
- 360 Camera with Parking Sensors
- Lane Departure Alert with Steering Assist
- 14-inch Touchscreen, Bluetooth Phone Set
- Wireless Apple CarPlay and Android Auto
- 12.3-inch Digital Meter
- JBL 14-speaker, Subwoofer, Amplifier
- Wireless Phone Charging Pad
- Power Seats, Ventilated, Heated
- Heated Steering Wheel Function
- Rear AC Control
- Power Folding, Sliding 3<sup>rd</sup> Row
- Power Liftgate, Flip-Up Glass
- Panoramic Roof, Power Tilt & Slide
- Paint Protection Film
- Rood Cross Bars
- Door Edge Guard