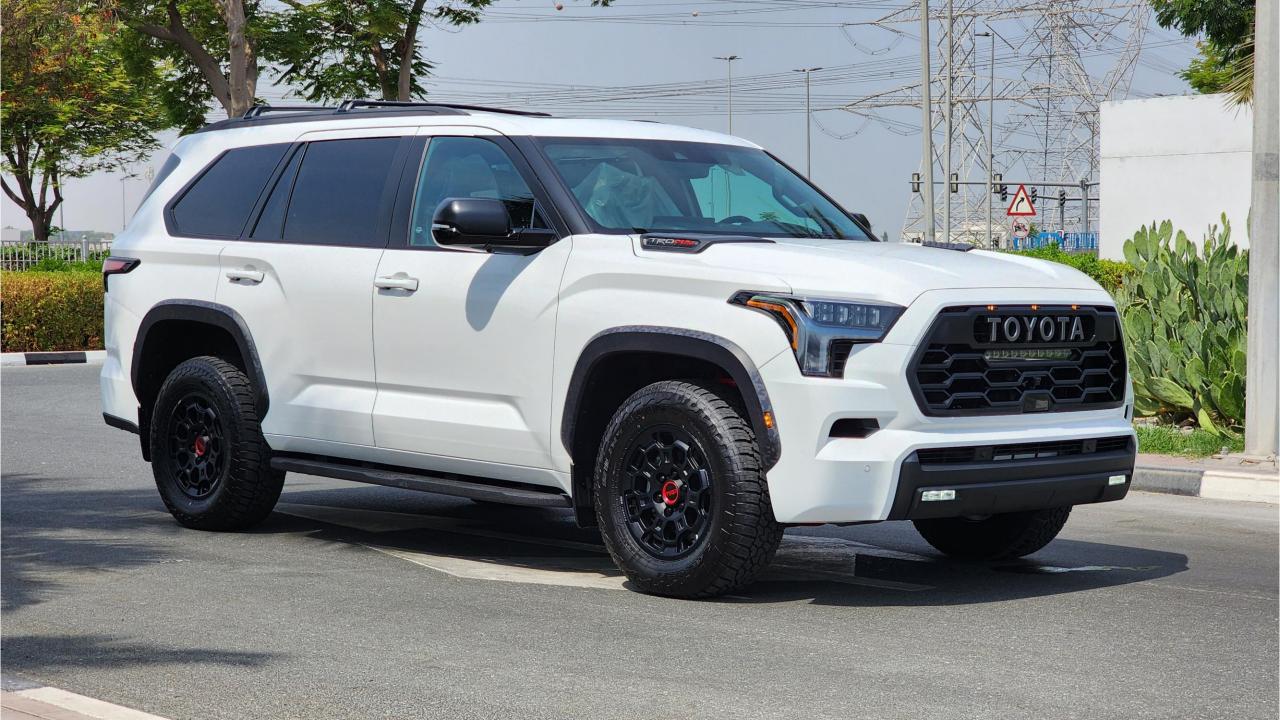

er Case
- Electric Locking Rear Differential
- TRD Pro Off-Road Suspension with FOX Shocks
- 18-inch BBS Forged-Aluminum Wheels
- TRD Cast-Iron Running Boards (Side Steps)
- TRD Aluminum Skid Plates
- TOYOTA Grille with LED Light Bar

## **FEATURES**

- Dynamic Radar Cruise Control
- 360 Camera with Parking Sensors
- Lane Departure Alert with Steering Assist
- 14-inch Touchscreen, Bluetooth Phone Set
- Wireless Apple CarPlay and Android Auto
- 12.3-inch Digital Meter
- JBL 14-speaker, Subwoofer, Amplifier
- Wireless Phone Charging Pad
- Power Seats, Ventilated, Heated
- Heated Steering Wheel Function
- Rear AC Control
- Power Folding, Sliding 3<sup>rd</sup> Row
- Power Liftgate, Flip-Up Glass
- Panoramic Roof, Power Tilt & Slide
- Paint Protection Film
- Rood Cross Bars
- Door Edge Guard