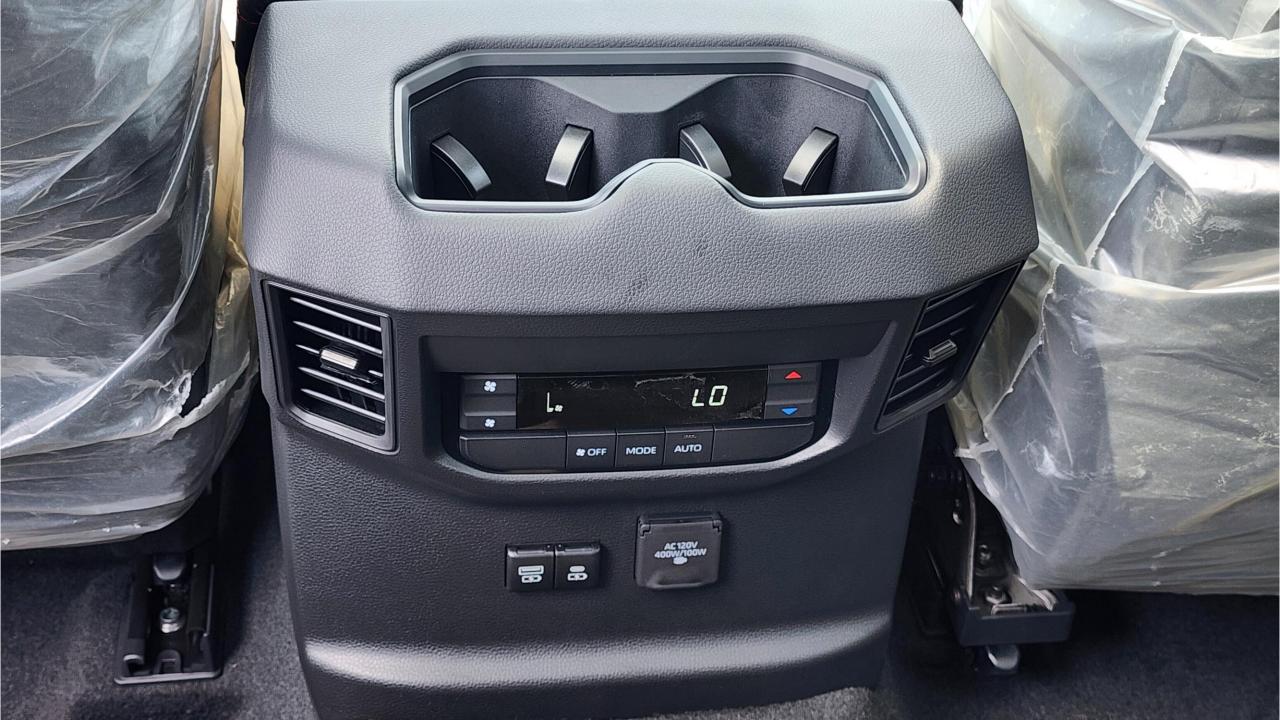

## **FEATURES**

- Dynamic Radar Cruise Control
- 360 Camera with Parking Sensors
- Lane Departure Alert with Steering Assist
- 14-inch Touchscreen, Bluetooth Phone Set
- Wireless Apple CarPlay and Android Auto
- 12.3-inch Digital Meter
- JBL 14-speaker, Subwoofer, Amplifier
- Wireless Phone Charging Pad
- Power Seats, Ventilated, Heated
- Heated Steering Wheel Function
- Rear AC Control
- Power Folding, Sliding 3<sup>rd</sup> Row
- Power Liftgate, Flip-Up Glass
- Panoramic Roof, Power Tilt & Slide
- Paint Protection Film
- Rood Cross Bars
- Door Edge Guard