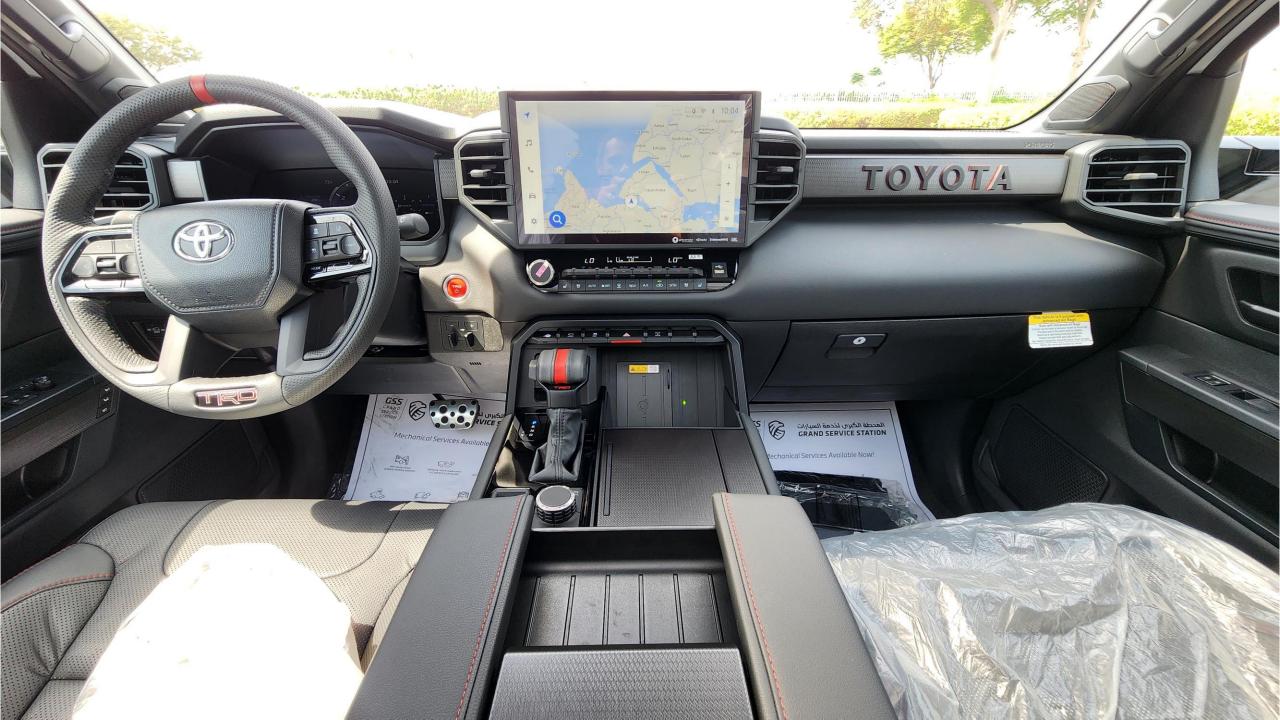

## PERFORMANCE

- I-FORCE MAX Twin-Turbo V6 Hybrid
- DOHC 24V with Dual VVT-I and Electric Motor
- 437 Horsepower, 583 lb-ft Torque
- 10-Speed Automatic Transmission Sequential Shift
- Drive Mode Select, TOW/HAUL Modes
- Crawl Control, Multi-Terrain Select
- 4WD with Electric Controlled Transfer Case
- Electric Locking Rear Differential
- TRD Pro Off-Road Suspension with FOX Shocks
- 18-inch BBS Forged-Aluminum Wheels
- TRD Cast-Iron Running Boards (Side Steps)
- TRD Aluminum Skid Plates
- TOYOTA Grille with LED Light Bar

## **FEATURES**

- Dynamic Radar Cruise Control
- 360 Camera with Parking Sensors
- Lane Departure Alert with Steering Assist
- 14-inch Touchscreen, Bluetooth Phone Set
- Wireless Apple CarPlay and Android Auto
- 12.3-inch Digital Meter
- JBL 14-speaker, Subwoofer, Amplifier
- Wireless Phone Charging Pad
- Power Seats, Ventilated, Heated
- Heated Steering Wheel Function
- Rear AC Control
- Power Folding, Sliding 3<sup>rd</sup> Row
- Power Liftgate, Flip-Up Glass
- Panoramic Roof, Power Tilt & Slide
- Paint Protection Film
- Rood Cross Bars
- Door Edge Guard