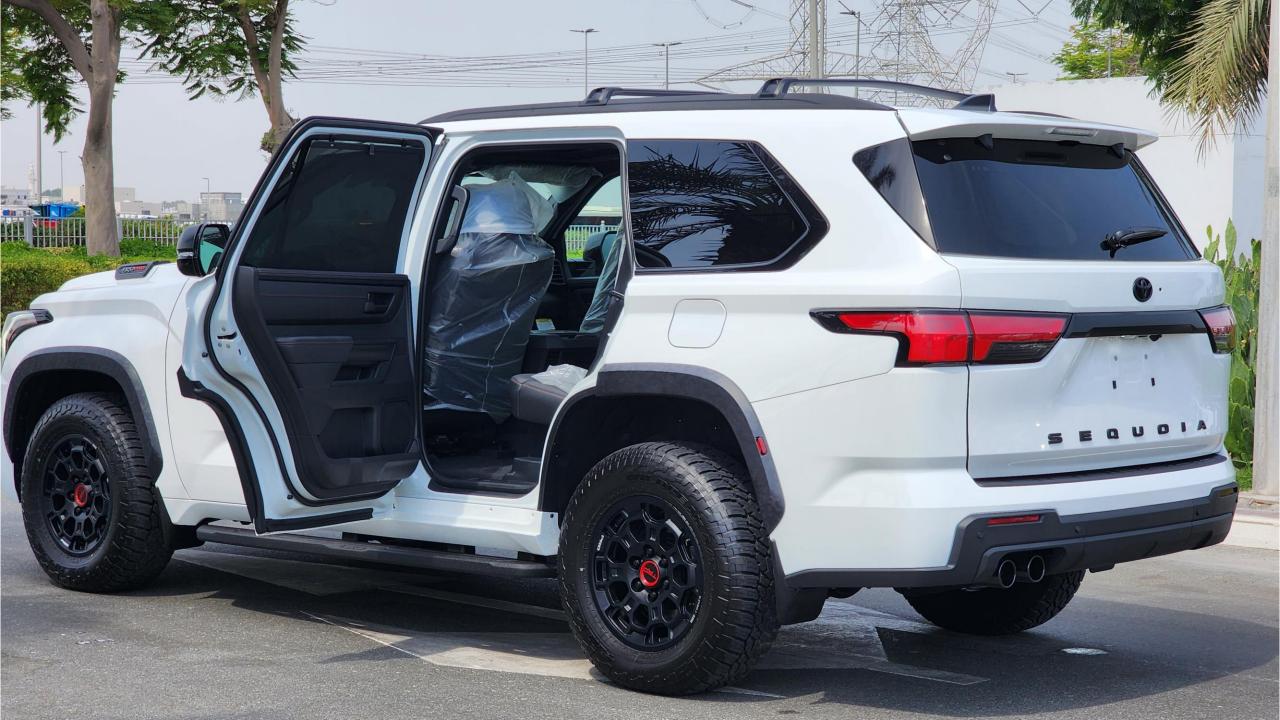

## 2024 TOYOTA SEQUOIA TRD PRO HYBRID

## PERFORMANCE

- I-FORCE MAX Twin-Turbo V6 Hybrid
- DOHC 24V with Dual VVT-I and Electric Motor
- 437 Horsepower, 583 lb-ft Torque
- 10-Speed Automatic Transmission Sequential Shift
- Drive Mode Select, TOW/HAUL Modes
- Crawl Control, Multi-Terrain Select
- 4WD with Electric Controlled Transfer Case
- Electric Locking Rear Differential
- TRD Pro Off-Road Suspension with FOX Shocks
- 18-inch BBS Forged-Aluminum Wheels
- TRD Cast-Iron Running Boards (Side Steps)
- TRD Aluminum Skid Plates
- TOYOTA Grille with LED Light Bar