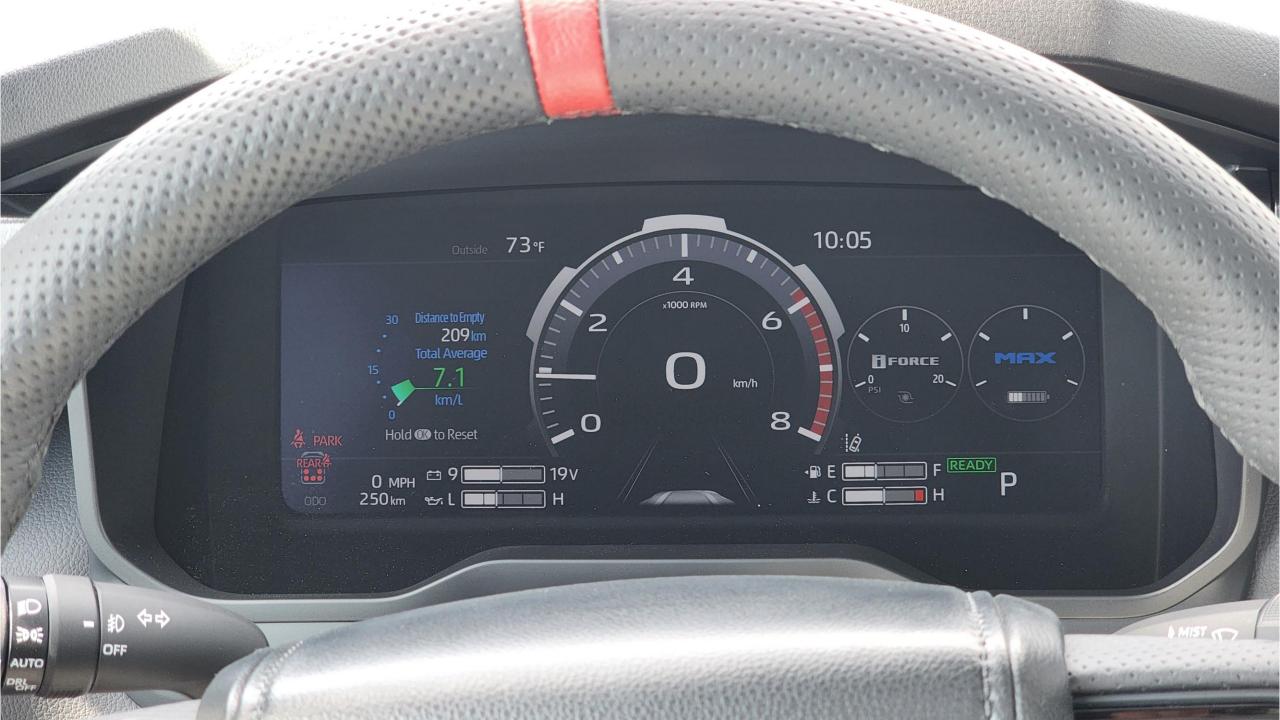

## **FEATURES**

- Dynamic Radar Cruise Control
- 360 Camera with Parking Sensors
- Lane Departure Alert with Steering Assist
- 14-inch Touchscreen, Bluetooth Phone Set
- Wireless Apple CarPlay and Android Auto
- 12.3-inch Digital Meter
- JBL 14-speaker, Subwoofer, Amplifier
- Wireless Phone Charging Pad
- Power Seats, Ventilated, Heated
- Heated Steering Wheel Function
- Rear AC Control
- Power Folding, Sliding 3<sup>rd</sup> Row
- Power Liftgate, Flip-Up Glass
- Panoramic Roof, Power Tilt & Slide
- Paint Protection Film
- Rood Cross Bars
- Door Edge Guard