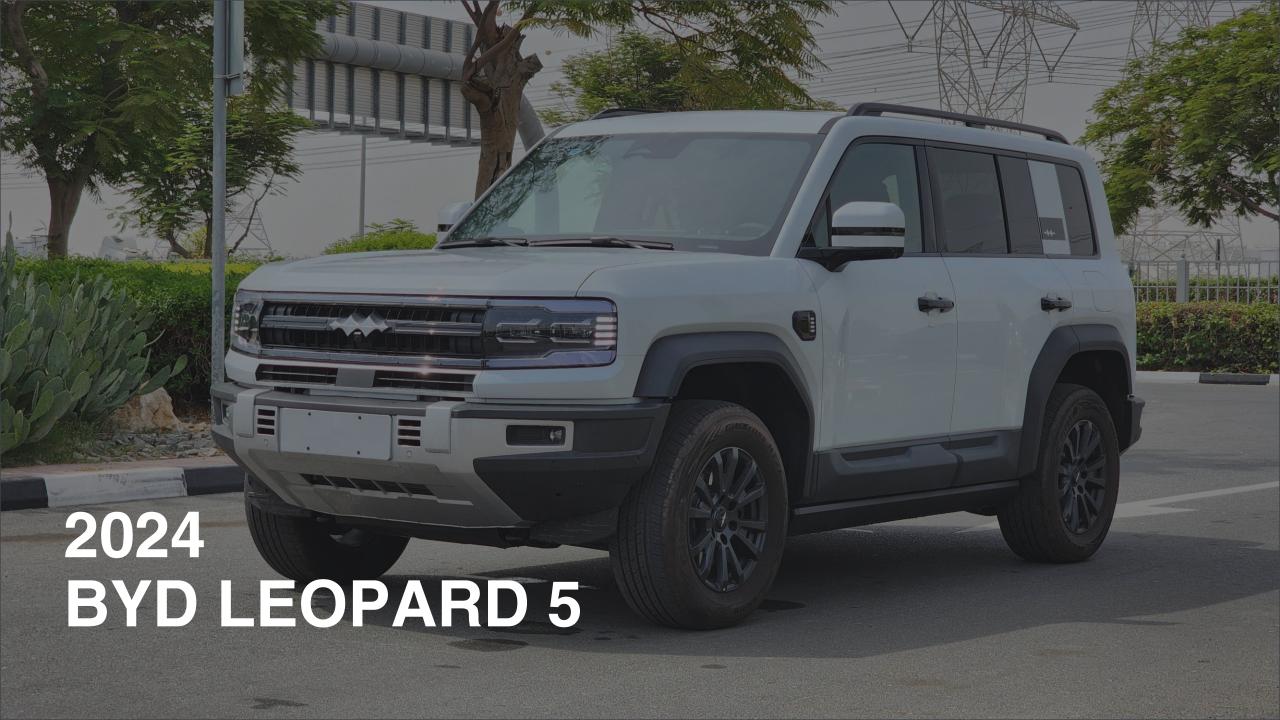

## 2024 BYD LEOPARD 5

## **PERFORMANCE**

- 5-Seater SUV Plug-In Hybrid 4x4
- 1,200 km Range Combined
- 1.5L Turbocharged 4-Cylinder Engine
- Dual Motor AWD (200 kW + 250 Kw)
- 680 Horsepower. 760 Nm Torque
- DC Fast Charging Time 15 minutes (125km)
- 0-100 km/h in 4.8 seconds
- 20-inch Rims, Pirelli Tires
- Front & Rear Differential Lock, 4Low
- Sport+ Mode & Off-Road Modes