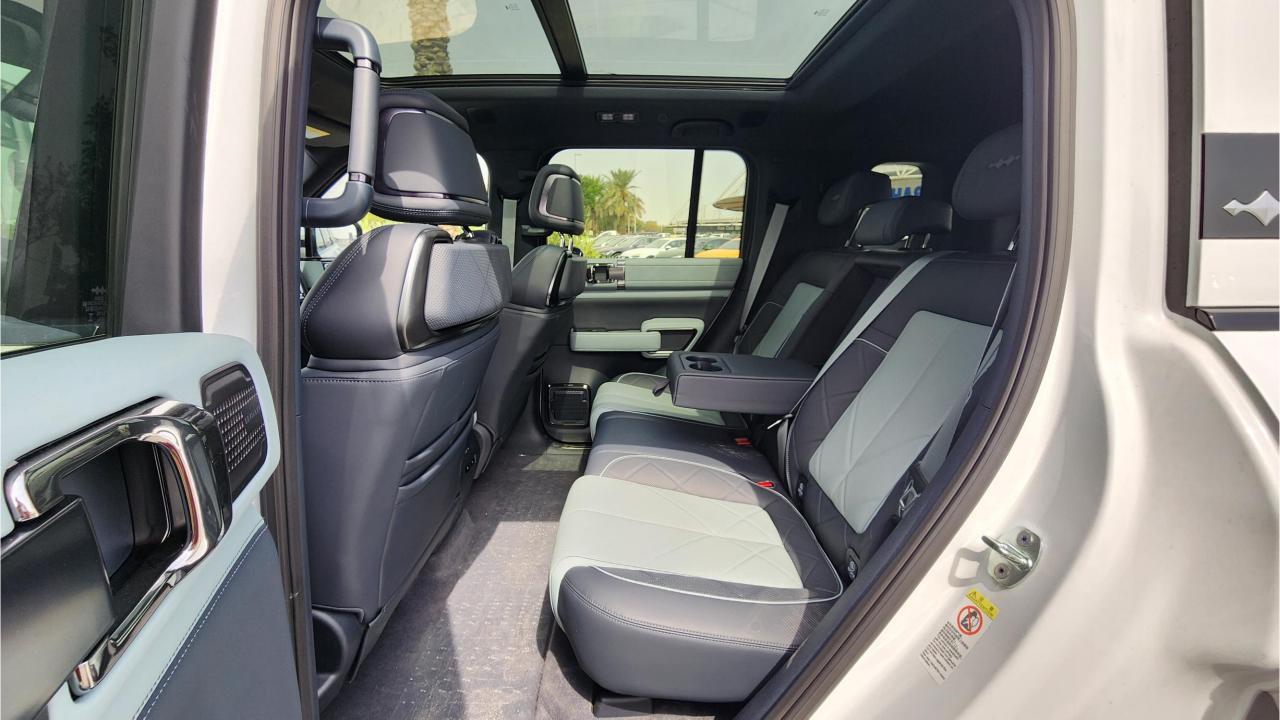

## **FEATURES**

- Front Heated & Ventilated Seats with Massage
- Rear Heated & Ventilated Seats,
- Rear AC, Child Lock
- Devialet Sound System
- Heated Steering Wheel
- Panoramic Roof, 50-inch Head-Up Display
- Adaptive Cruise Control with Radar
- 360 Camera with Parking Sensors, Auto Park
- Lane Keep Assist, Lane Change Response
- Bluetooth Phone Set
- Tire Pressure Monitoring System
- Passenger Screen, Fridge
- 3 Perfume with Air Purifier
- Interior Ambient Lighting
- Wireless Phone Charging Pad
- Electric Side Steps, Roof Rails