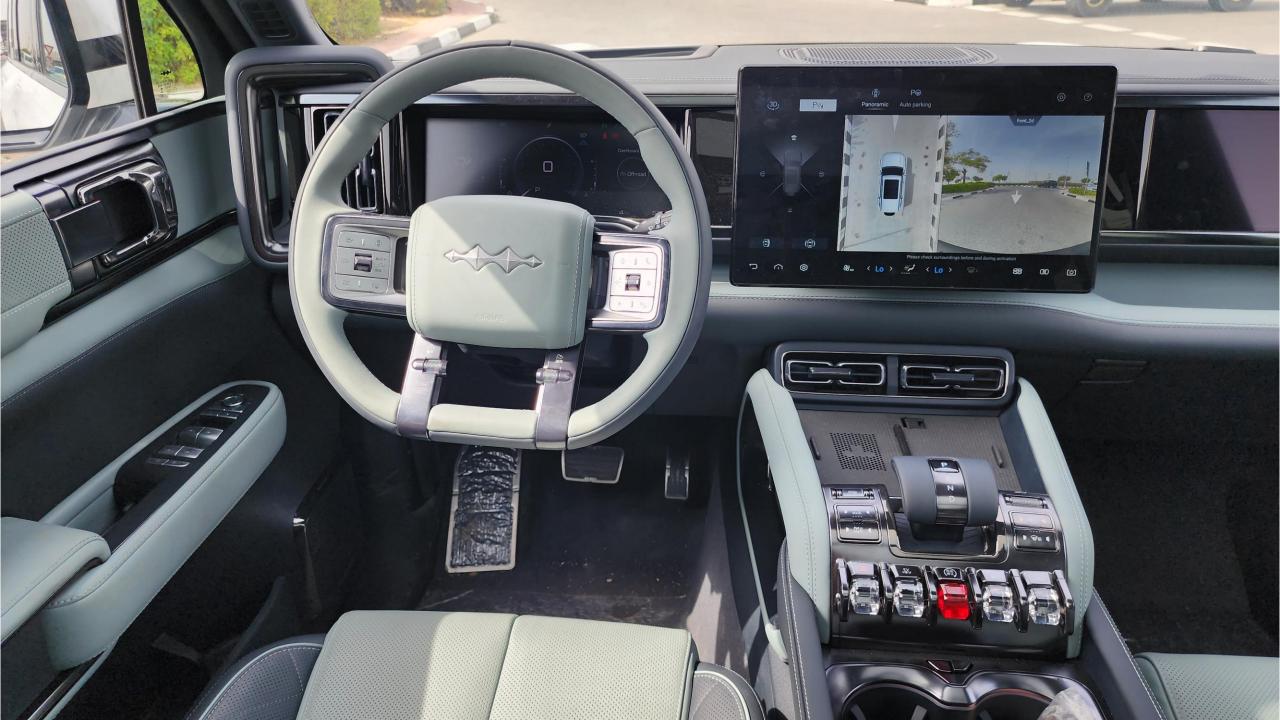

## **PERFORMANCE**

- 5-Seater SUV Plug-In Hybrid 4x4
- 1,200 km Range Combined
- 1.5L Turbocharged 4-Cylinder Engine
- Dual Motor AWD (200 kW + 250 Kw)
- 680 Horsepower. 760 Nm Torque
- DC Fast Charging Time 15 minutes (125km)
- 0-100 km/h in 4.8 seconds
- 20-inch Rims, Pirelli Tires
- Front & Rear Differential Lock, 4Low
- Sport+ Mode & Off-Road Modes

## **FEATURES**

- Front Heated & Ventilated Seats with Massage
- Rear Heated & Ventilated Seats,
- Rear AC, Child Lock
- Devialet Sound System
- Heated Steering Wheel
- Panoramic Roof, 50-inch Head-Up Display
- Adaptive Cruise Control with Radar
- 360 Camera with Parking Sensors, Auto Park
- Lane Keep Assist, Lane Change Response
- Bluetooth Phone Set
- Tire Pressure Monitoring System
- Passenger Screen, Fridge
- 3 Perfume with Air Purifier
- Interior Ambient Lighting
- Wireless Phone Charging Pad
- Electric Side Steps, Roof Rails