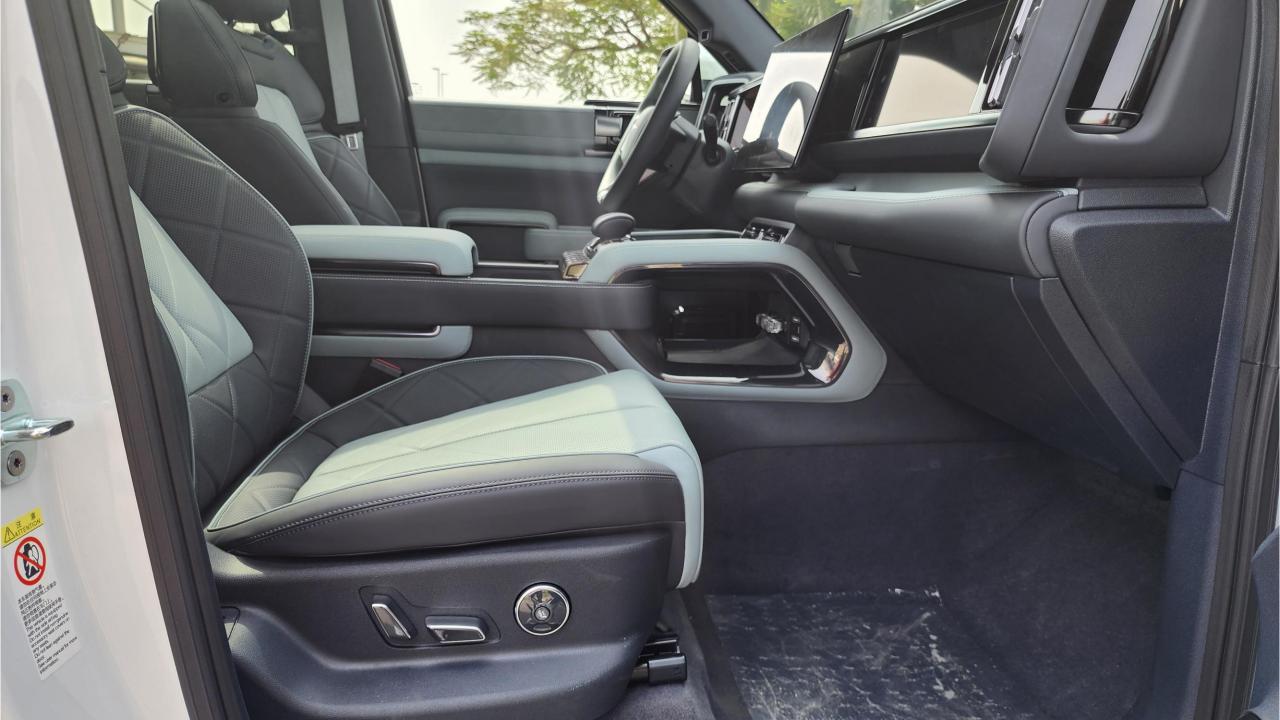

## **FEATURES**

- Front Heated & Ventilated Seats with Massage
- Rear Heated & Ventilated Seats,
- Rear AC, Child Lock
- Devialet Sound System
- Heated Steering Wheel
- Panoramic Roof, 50-inch Head-Up Display
- Adaptive Cruise Control with Radar
- 360 Camera with Parking Sensors, Auto Park
- Lane Keep Assist, Lane Change Response
- Bluetooth Phone Set
- Tire Pressure Monitoring System
- Passenger Screen, Fridge
- 3 Perfume with Air Purifier
- Interior Ambient Lighting
- Wireless Phone Charging Pad
- Electric Side Steps, Roof Rails