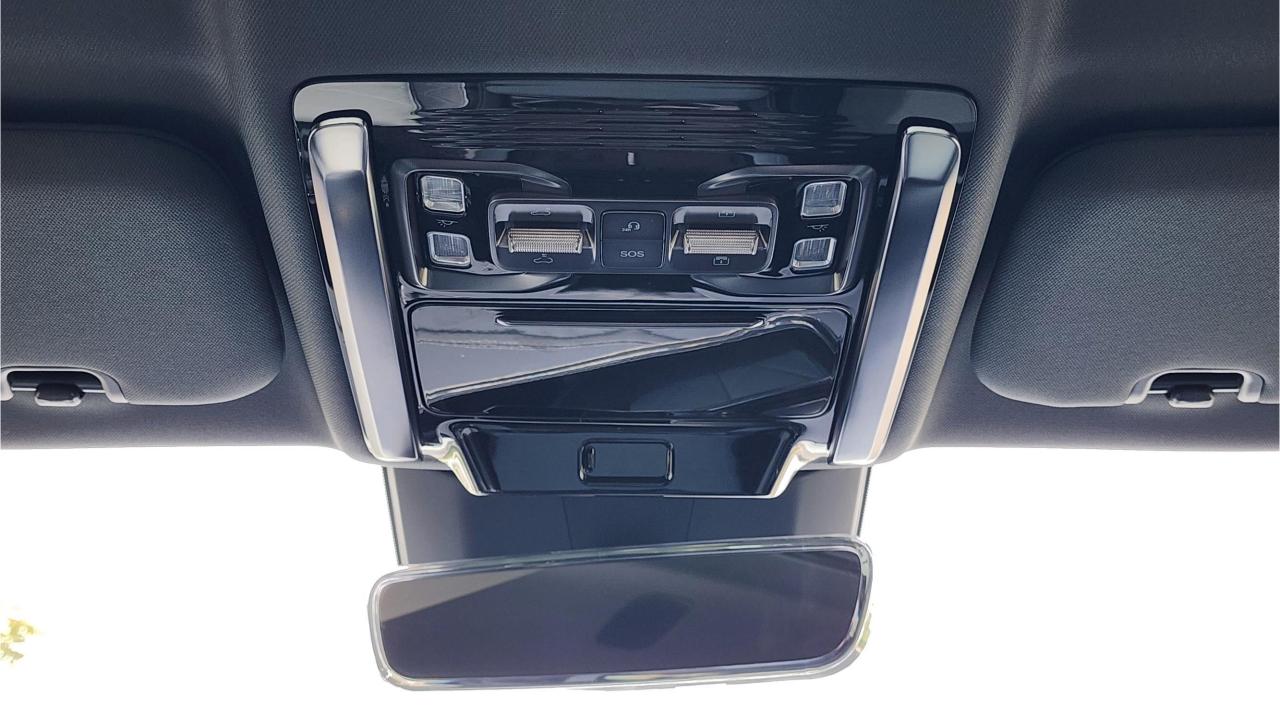

## **FEATURES**

- Front Heated & Ventilated Seats with Massage
- Rear Heated & Ventilated Seats,
- Rear AC, Child Lock
- Devialet Sound System
- Heated Steering Wheel
- Panoramic Roof, 50-inch Head-Up Display
- Adaptive Cruise Control with Radar
- 360 Camera with Parking Sensors, Auto Park
- Lane Keep Assist, Lane Change Response
- Bluetooth Phone Set
- Tire Pressure Monitoring System
- Passenger Screen, Fridge
- 3 Perfume with Air Purifier
- Interior Ambient Lighting
- Wireless Phone Charging Pad
- Electric Side Steps, Roof Rails