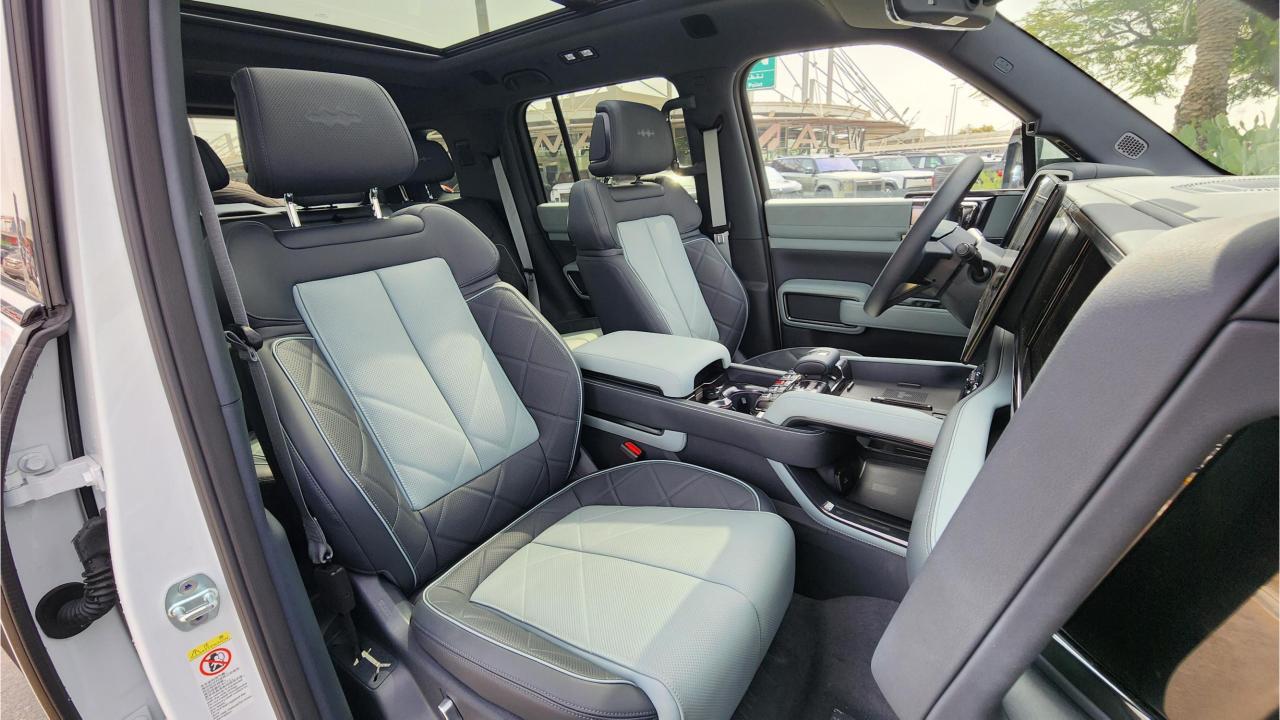

## **FEATURES**

- Front Heated & Ventilated Seats with Massage
- Rear Heated & Ventilated Seats,
- Rear AC, Child Lock
- Devialet Sound System
- Heated Steering Wheel
- Panoramic Roof, 50-inch Head-Up Display
- Adaptive Cruise Control with Radar
- 360 Camera with Parking Sensors, Auto Park
- Lane Keep Assist, Lane Change Response
- Bluetooth Phone Set
- Tire Pressure Monitoring System
- Passenger Screen, Fridge
- 3 Perfume with Air Purifier
- Interior Ambient Lighting
- Wireless Phone Charging Pad
- Electric Side Steps, Roof Rails