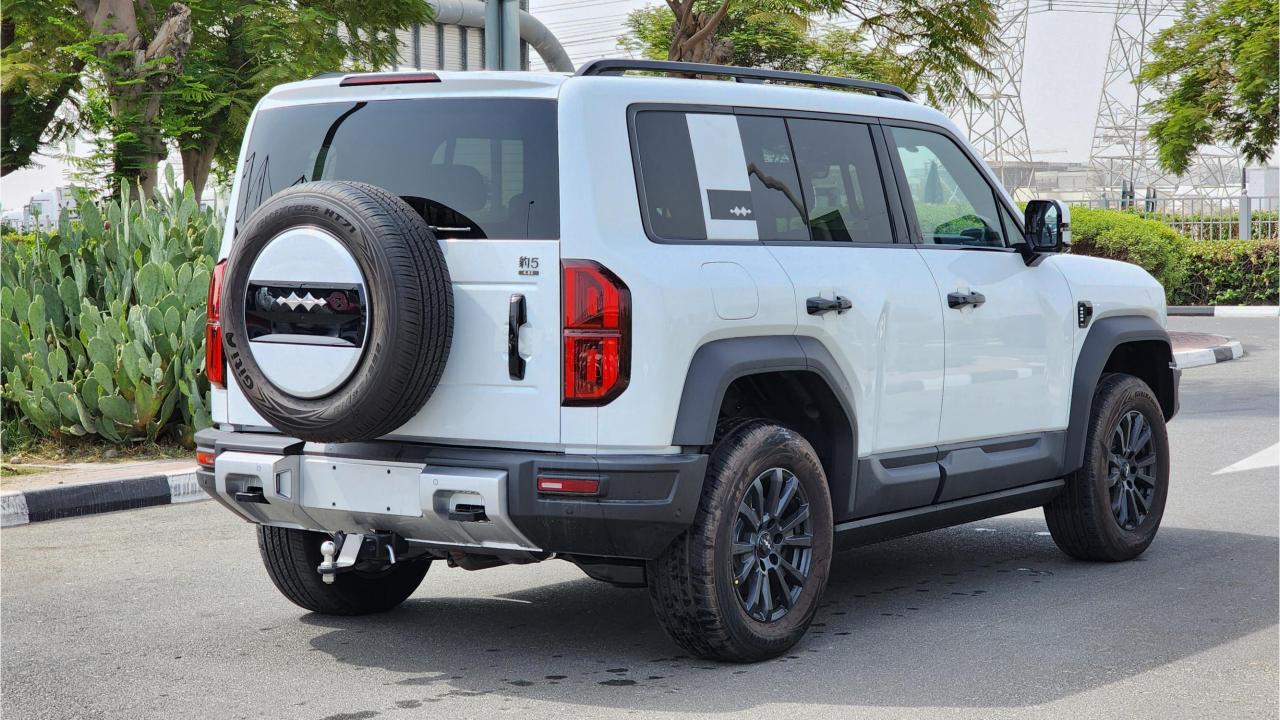

## **PERFORMANCE**

- 5-Seater SUV Plug-In Hybrid 4x4
- 1,200 km Range Combined
- 1.5L Turbocharged 4-Cylinder Engine
- Dual Motor AWD (200 kW + 250 Kw)
- 680 Horsepower. 760 Nm Torque
- DC Fast Charging Time 15 minutes (125km)
- 0-100 km/h in 4.8 seconds
- 20-inch Rims, Pirelli Tires
- Front & Rear Differential Lock, 4Low
- Sport+ Mode & Off-Road Modes