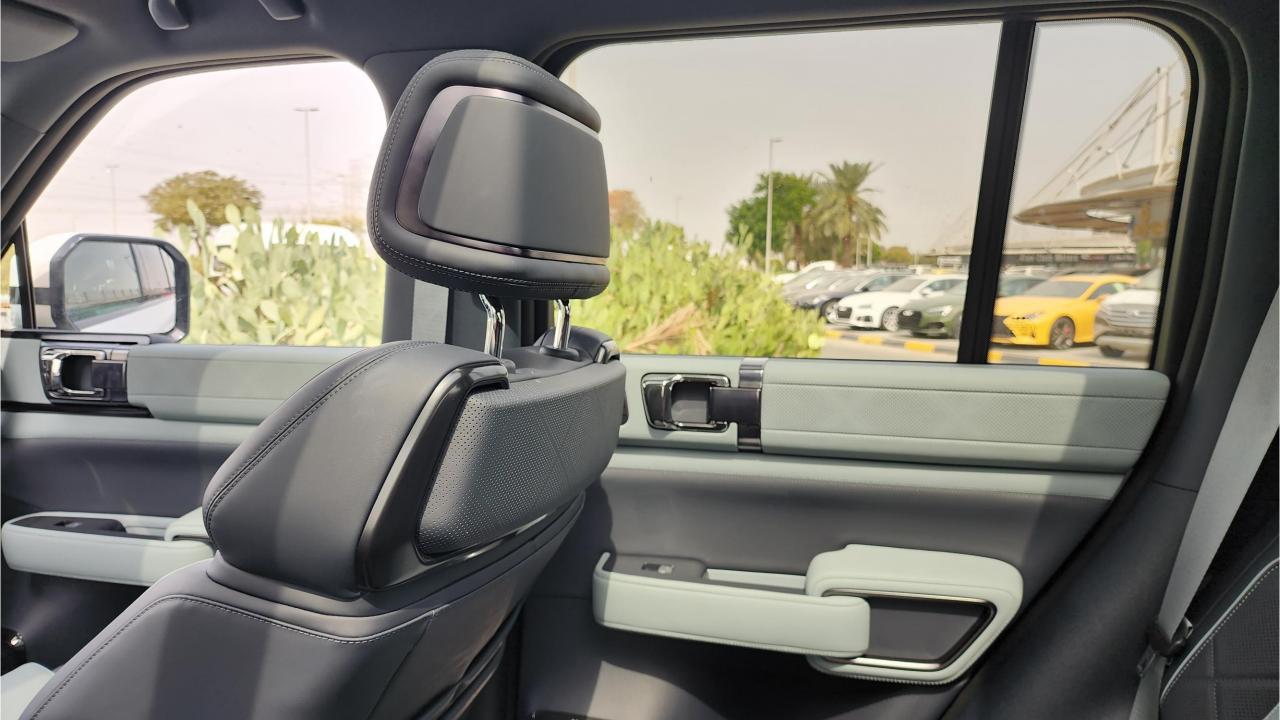

## **FEATURES**

- Front Heated & Ventilated Seats with Massage
- Rear Heated & Ventilated Seats,
- Rear AC, Child Lock
- Devialet Sound System
- Heated Steering Wheel
- Panoramic Roof, 50-inch Head-Up Display
- Adaptive Cruise Control with Radar
- 360 Camera with Parking Sensors, Auto Park
- Lane Keep Assist, Lane Change Response
- Bluetooth Phone Set
- Tire Pressure Monitoring System
- Passenger Screen, Fridge
- 3 Perfume with Air Purifier
- Interior Ambient Lighting
- Wireless Phone Charging Pad
- Electric Side Steps, Roof Rails