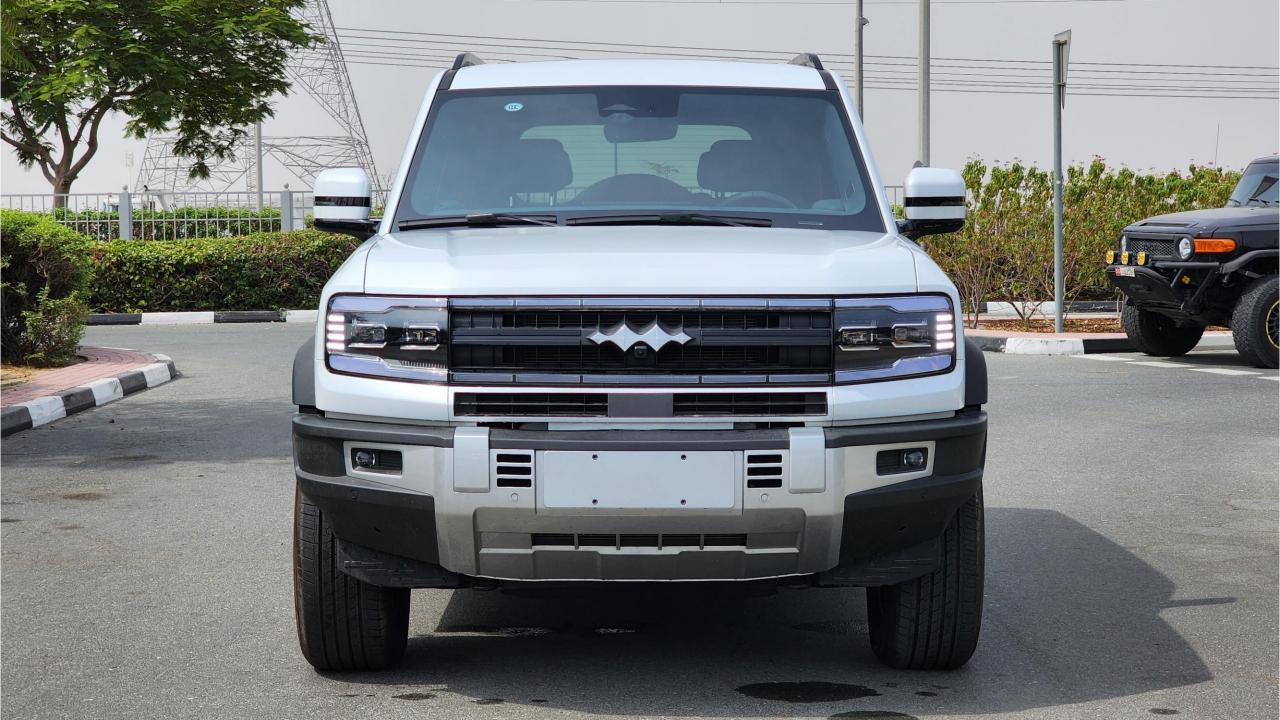

## **PERFORMANCE**

- 5-Seater SUV Plug-In Hybrid 4x4
- 1,200 km Range Combined
- 1.5L Turbocharged 4-Cylinder Engine
- Dual Motor AWD (200 kW + 250 Kw)
- 680 Horsepower. 760 Nm Torque
- DC Fast Charging Time 15 minutes (125km)
- 0-100 km/h in 4.8 seconds
- 20-inch Rims, Pirelli Tires
- Front & Rear Differential Lock, 4Low
- Sport+ Mode & Off-Road Modes