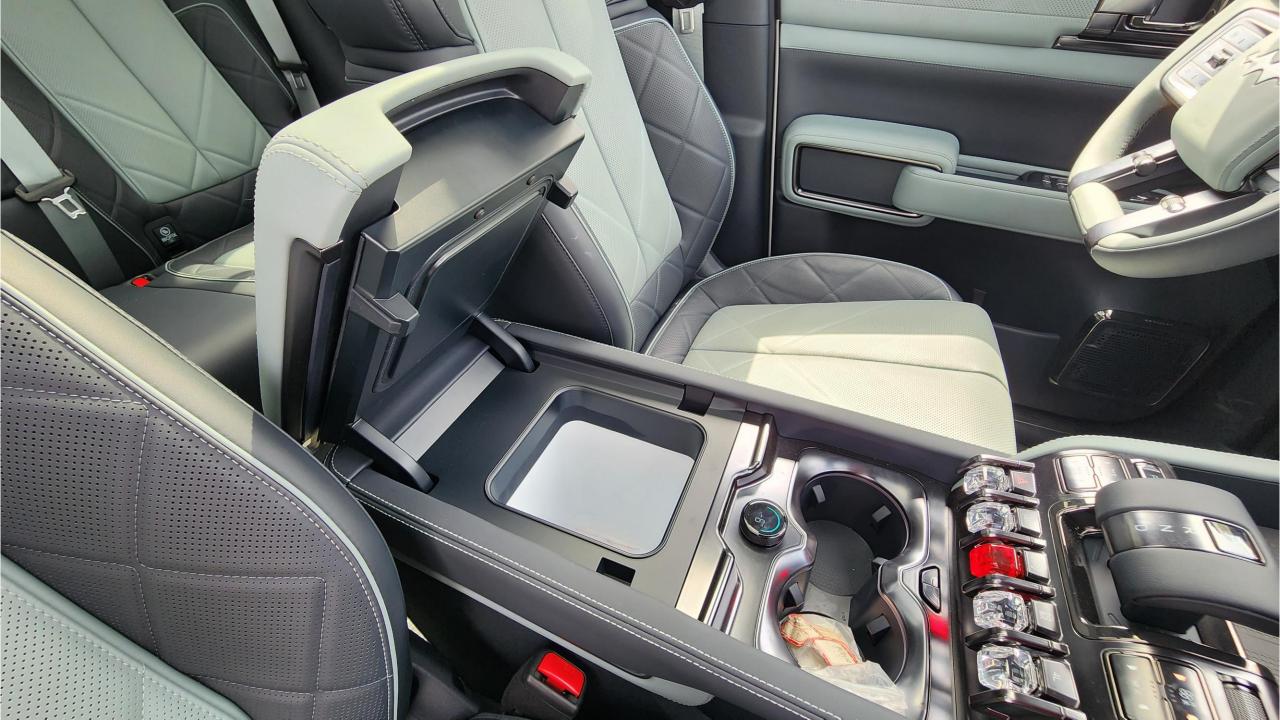

## **FEATURES**

- Front Heated & Ventilated Seats with Massage
- Rear Heated & Ventilated Seats,
- Rear AC, Child Lock
- Devialet Sound System
- Heated Steering Wheel
- Panoramic Roof, 50-inch Head-Up Display
- Adaptive Cruise Control with Radar
- 360 Camera with Parking Sensors, Auto Park
- Lane Keep Assist, Lane Change Response
- Bluetooth Phone Set
- Tire Pressure Monitoring System
- Passenger Screen, Fridge
- 3 Perfume with Air Purifier
- Interior Ambient Lighting
- Wireless Phone Charging Pad
- Electric Side Steps, Roof Rails