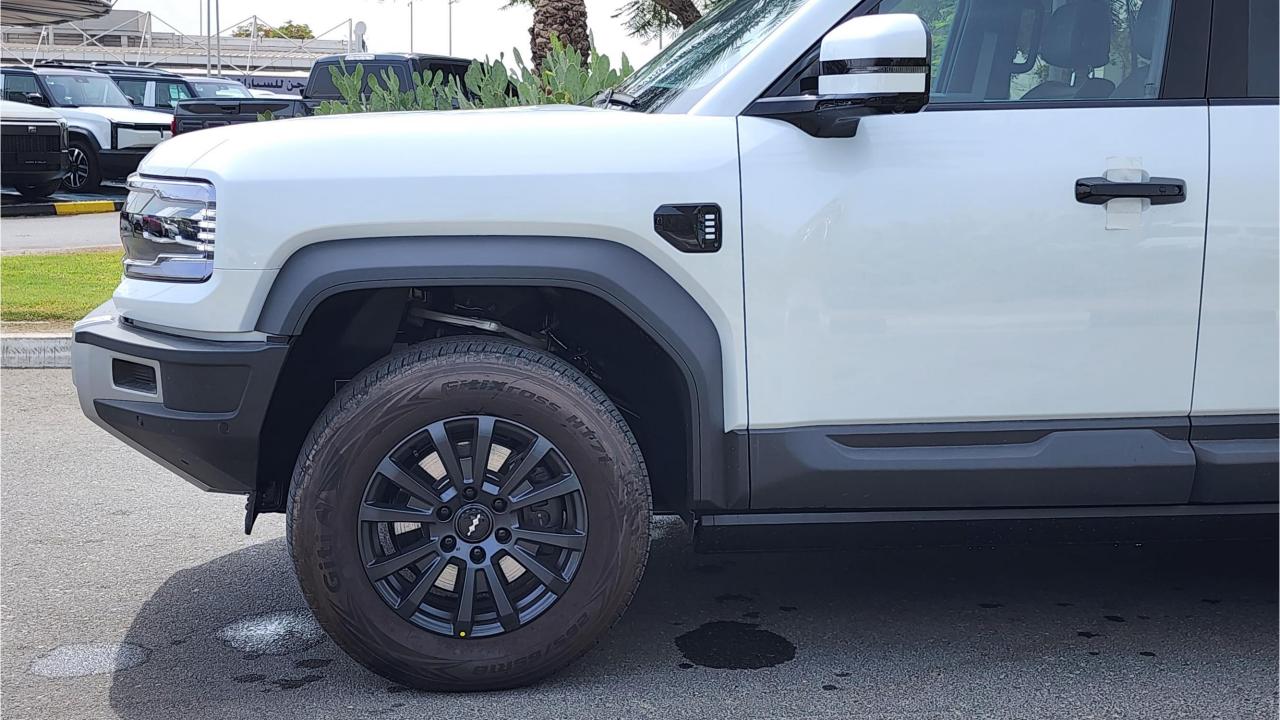

## **PERFORMANCE**

- 5-Seater SUV Plug-In Hybrid 4x4
- 1,200 km Range Combined
- 1.5L Turbocharged 4-Cylinder Engine
- Dual Motor AWD (200 kW + 250 Kw)
- 680 Horsepower. 760 Nm Torque
- DC Fast Charging Time 15 minutes (125km)
- 0-100 km/h in 4.8 seconds
- 20-inch Rims, Pirelli Tires
- Front & Rear Differential Lock, 4Low
- Sport+ Mode & Off-Road Modes