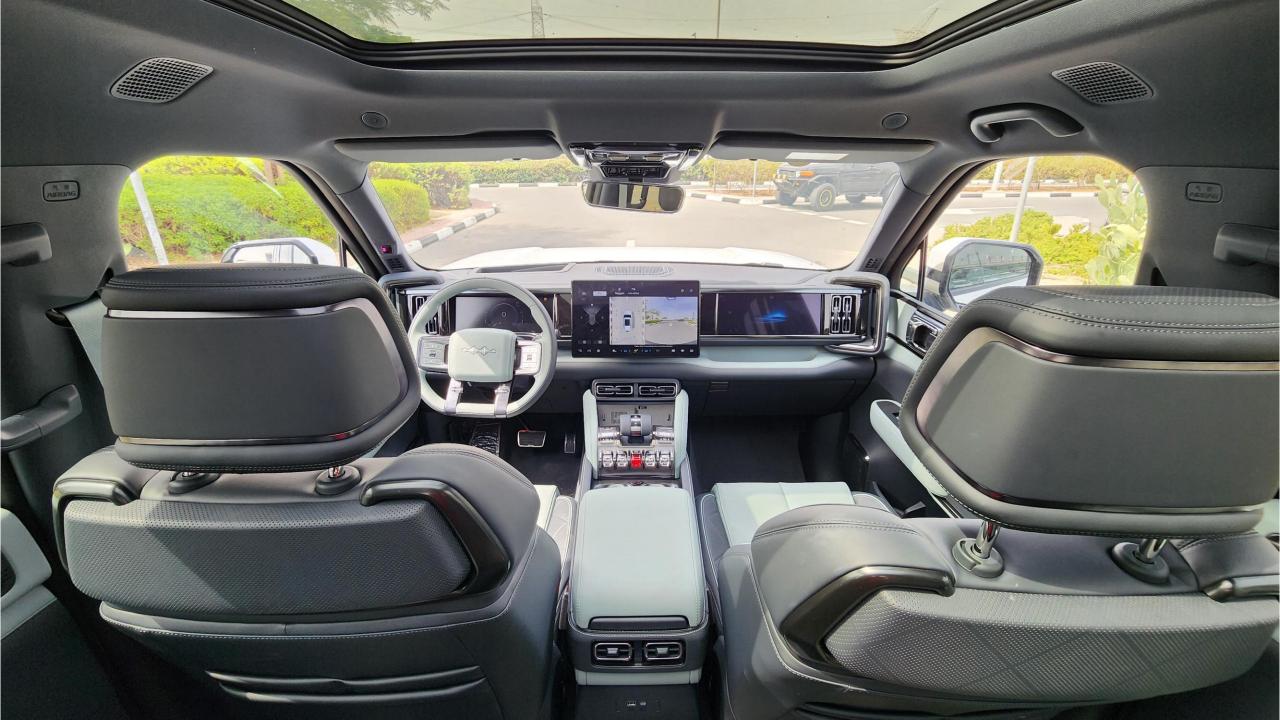

## **FEATURES**

- Front Heated & Ventilated Seats with Massage
- Rear Heated & Ventilated Seats,
- Rear AC, Child Lock
- Devialet Sound System
- Heated Steering Wheel
- Panoramic Roof, 50-inch Head-Up Display
- Adaptive Cruise Control with Radar
- 360 Camera with Parking Sensors, Auto Park
- Lane Keep Assist, Lane Change Response
- Bluetooth Phone Set
- Tire Pressure Monitoring System
- Passenger Screen, Fridge
- 3 Perfume with Air Purifier
- Interior Ambient Lighting
- Wireless Phone Charging Pad
- Electric Side Steps, Roof Rails