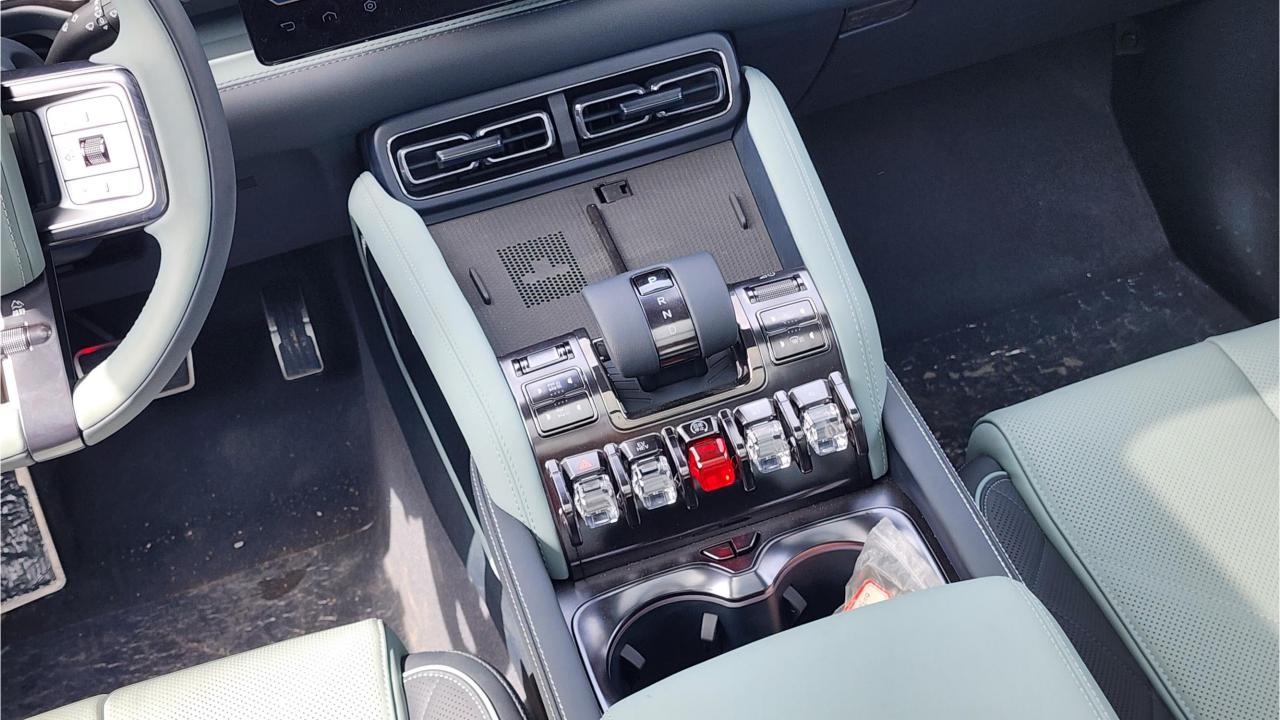

## **FEATURES**

- Front Heated & Ventilated Seats with Massage
- Rear Heated & Ventilated Seats,
- Rear AC, Child Lock
- Devialet Sound System
- Heated Steering Wheel
- Panoramic Roof, 50-inch Head-Up Display
- Adaptive Cruise Control with Radar
- 360 Camera with Parking Sensors, Auto Park
- Lane Keep Assist, Lane Change Response
- Bluetooth Phone Set
- Tire Pressure Monitoring System
- Passenger Screen, Fridge
- 3 Perfume with Air Purifier
- Interior Ambient Lighting
- Wireless Phone Charging Pad
- Electric Side Steps, Roof Rails