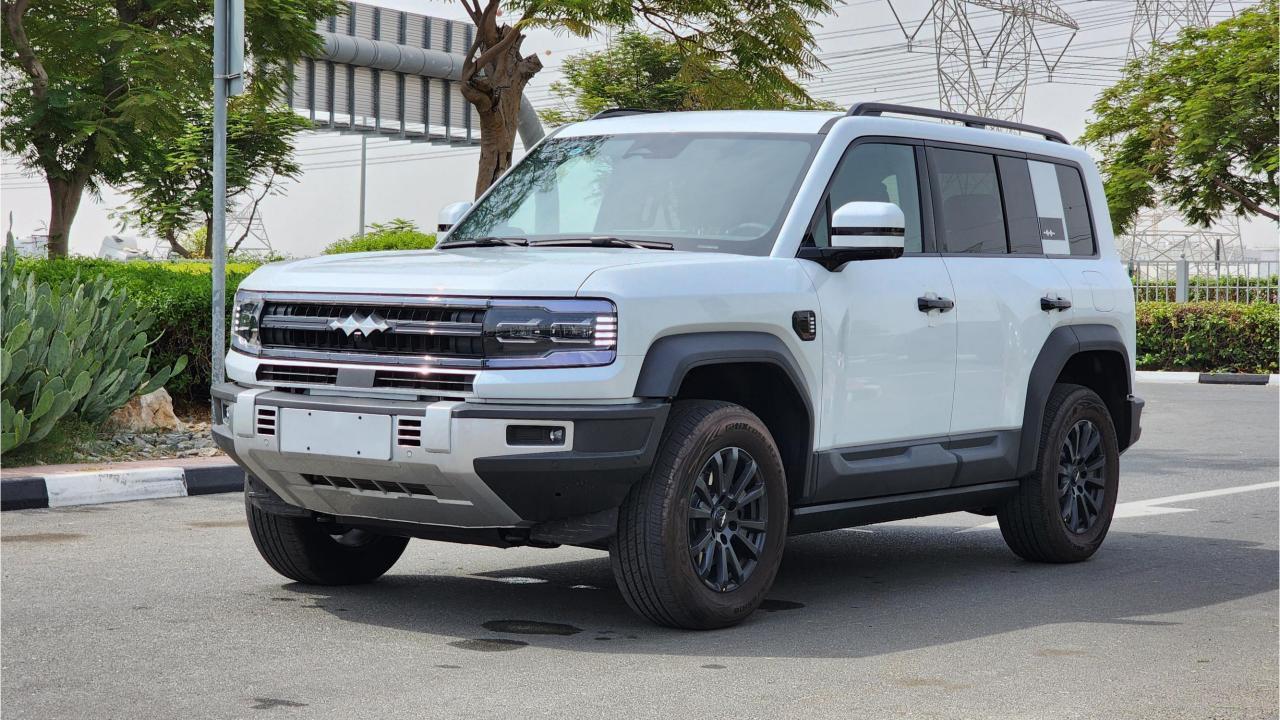

## **PERFORMANCE**

- 5-Seater SUV Plug-In Hybrid 4x4
- 1,200 km Range Combined
- 1.5L Turbocharged 4-Cylinder Engine
- Dual Motor AWD (200 kW + 250 Kw)
- 680 Horsepower. 760 Nm Torque
- DC Fast Charging Time 15 minutes (125km)
- 0-100 km/h in 4.8 seconds
- 20-inch Rims, Pirelli Tires
- Front & Rear Differential Lock, 4Low
- Sport+ Mode & Off-Road Modes