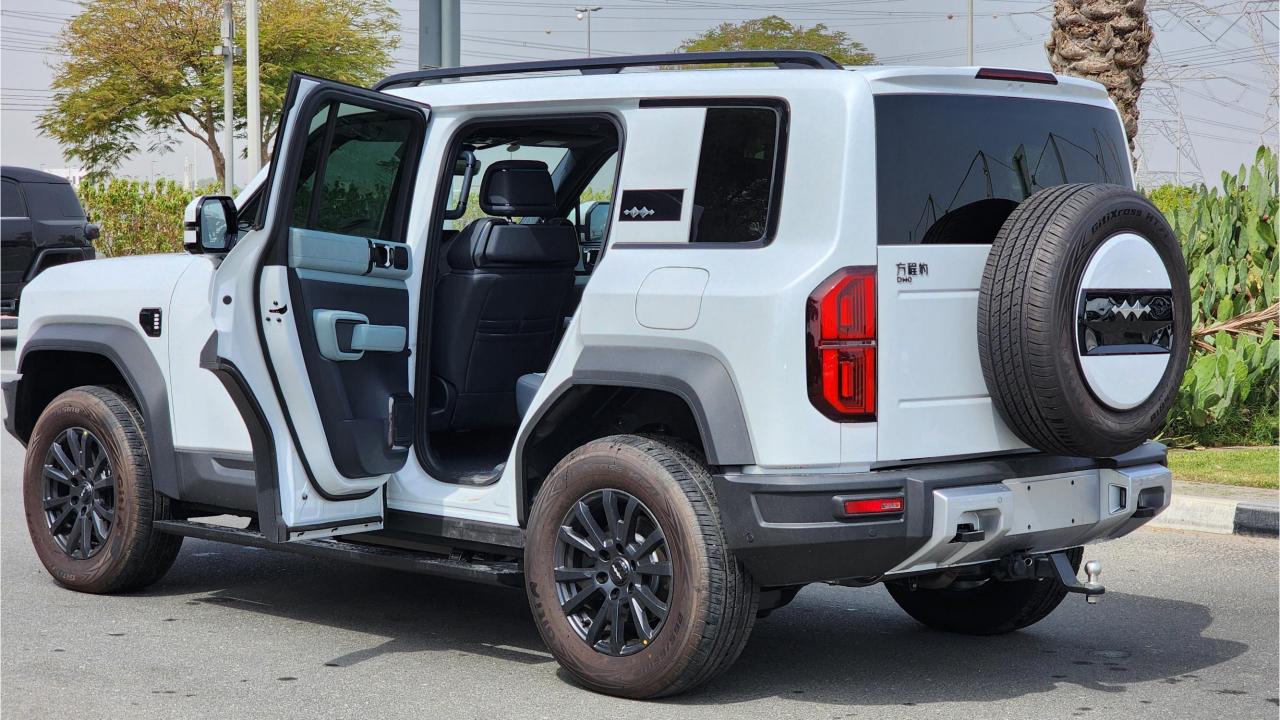

## 2024 BYD LEOPARD 5

## **PERFORMANCE**

- 5-Seater SUV Plug-In Hybrid 4x4
- 1,200 km Range Combined
- 1.5L Turbocharged 4-Cylinder Engine
- Dual Motor AWD (200 kW + 250 Kw)
- 680 Horsepower. 760 Nm Torque
- DC Fast Charging Time 15 minutes (125km)
- 0-100 km/h in 4.8 seconds
- 20-inch Rims, Pirelli Tires
- Front & Rear Differential Lock, 4Low
- Sport+ Mode & Off-Road Modes