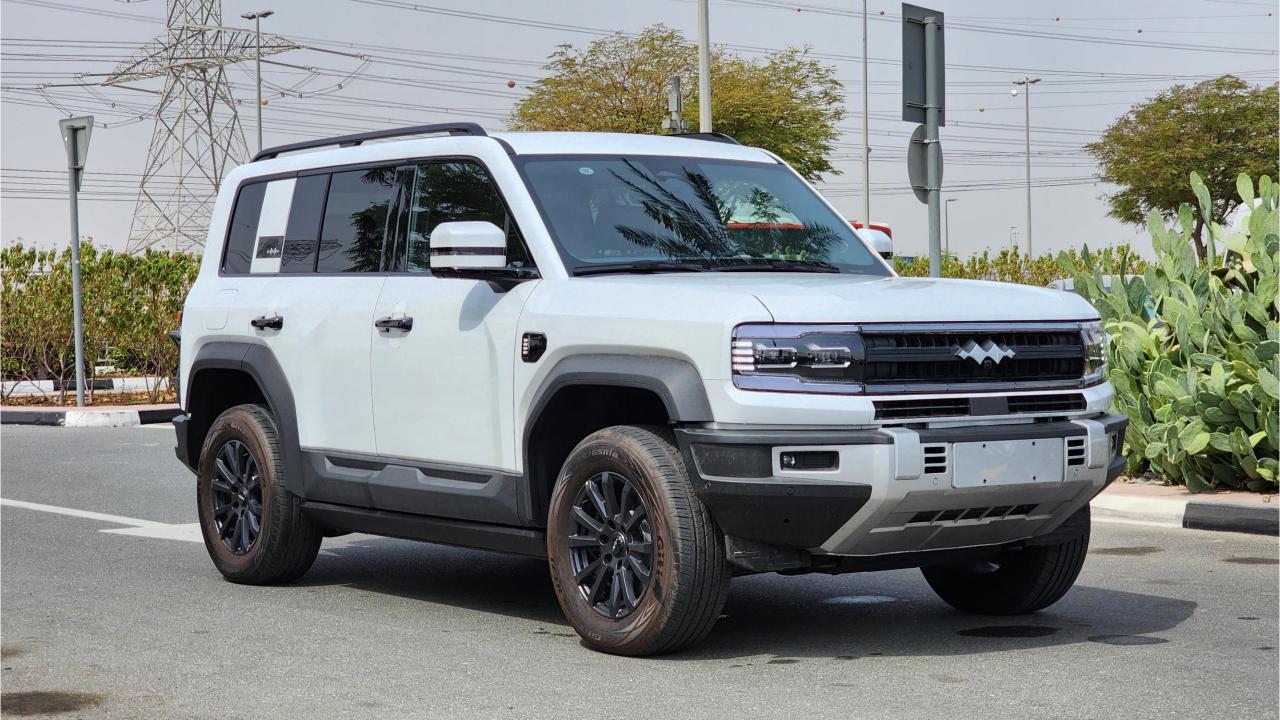

## **PERFORMANCE**

- 5-Seater SUV Plug-In Hybrid 4x4
- 1,200 km Range Combined
- 1.5L Turbocharged 4-Cylinder Engine
- Dual Motor AWD (200 kW + 250 Kw)
- 680 Horsepower. 760 Nm Torque
- DC Fast Charging Time 15 minutes (125km)
- 0-100 km/h in 4.8 seconds
- 20-inch Rims, Pirelli Tires
- Front & Rear Differential Lock, 4Low
- Sport+ Mode & Off-Road Modes