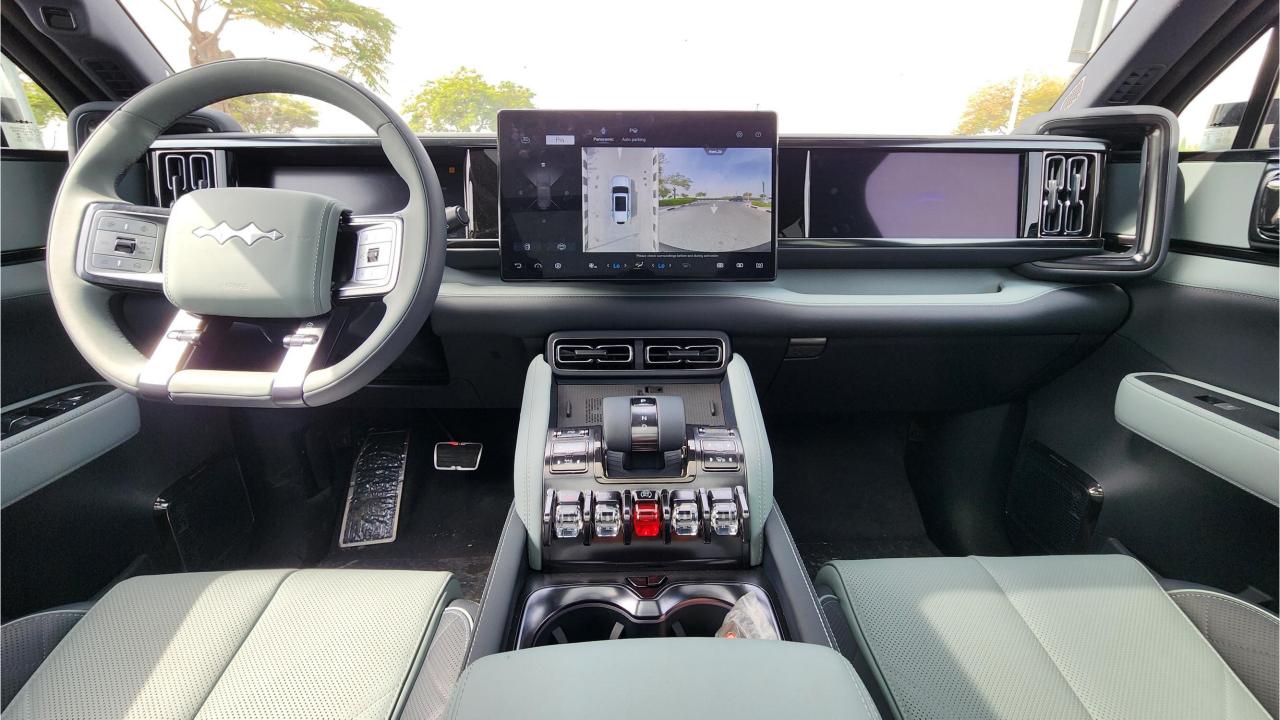

## **PERFORMANCE**

- 5-Seater SUV Plug-In Hybrid 4x4
- 1,200 km Range Combined
- 1.5L Turbocharged 4-Cylinder Engine
- Dual Motor AWD (200 kW + 250 Kw)
- 680 Horsepower. 760 Nm Torque
- DC Fast Charging Time 15 minutes (125km)
- 0-100 km/h in 4.8 seconds
- 20-inch Rims, Pirelli Tires
- Front & Rear Differential Lock, 4Low
- Sport+ Mode & Off-Road Modes

## **FEATURES**

- Front Heated & Ventilated Seats with Massage
- Rear Heated & Ventilated Seats,
- Rear AC, Child Lock
- Devialet Sound System
- Heated Steering Wheel
- Panoramic Roof, 50-inch Head-Up Display
- Adaptive Cruise Control with Radar
- 360 Camera with Parking Sensors, Auto Park
- Lane Keep Assist, Lane Change Response
- Bluetooth Phone Set
- Tire Pressure Monitoring System
- Passenger Screen, Fridge
- 3 Perfume with Air Purifier
- Interior Ambient Lighting
- Wireless Phone Charging Pad
- Electric Side Steps, Roof Rails