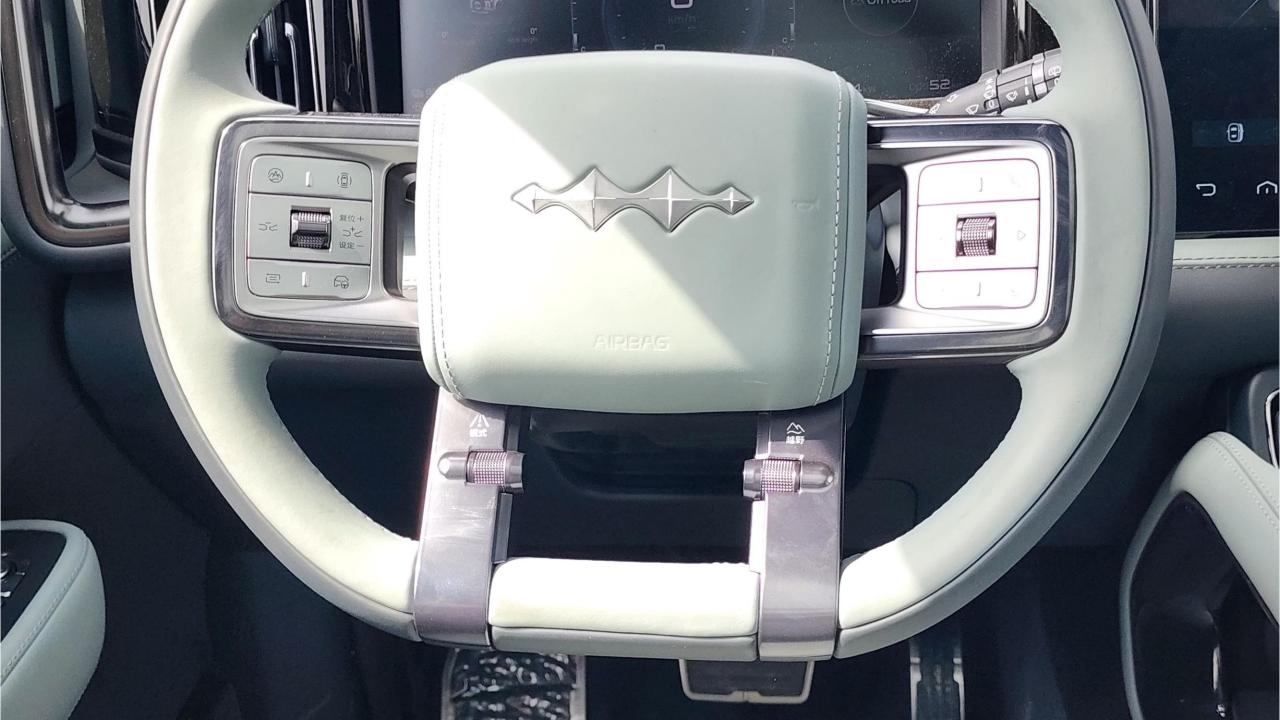

## **FEATURES**

- Front Heated & Ventilated Seats with Massage
- Rear Heated & Ventilated Seats,
- Rear AC, Child Lock
- Devialet Sound System
- Heated Steering Wheel
- Panoramic Roof, 50-inch Head-Up Display
- Adaptive Cruise Control with Radar
- 360 Camera with Parking Sensors, Auto Park
- Lane Keep Assist, Lane Change Response
- Bluetooth Phone Set
- Tire Pressure Monitoring System
- Passenger Screen, Fridge
- 3 Perfume with Air Purifier
- Interior Ambient Lighting
- Wireless Phone Charging Pad
- Electric Side Steps, Roof Rails