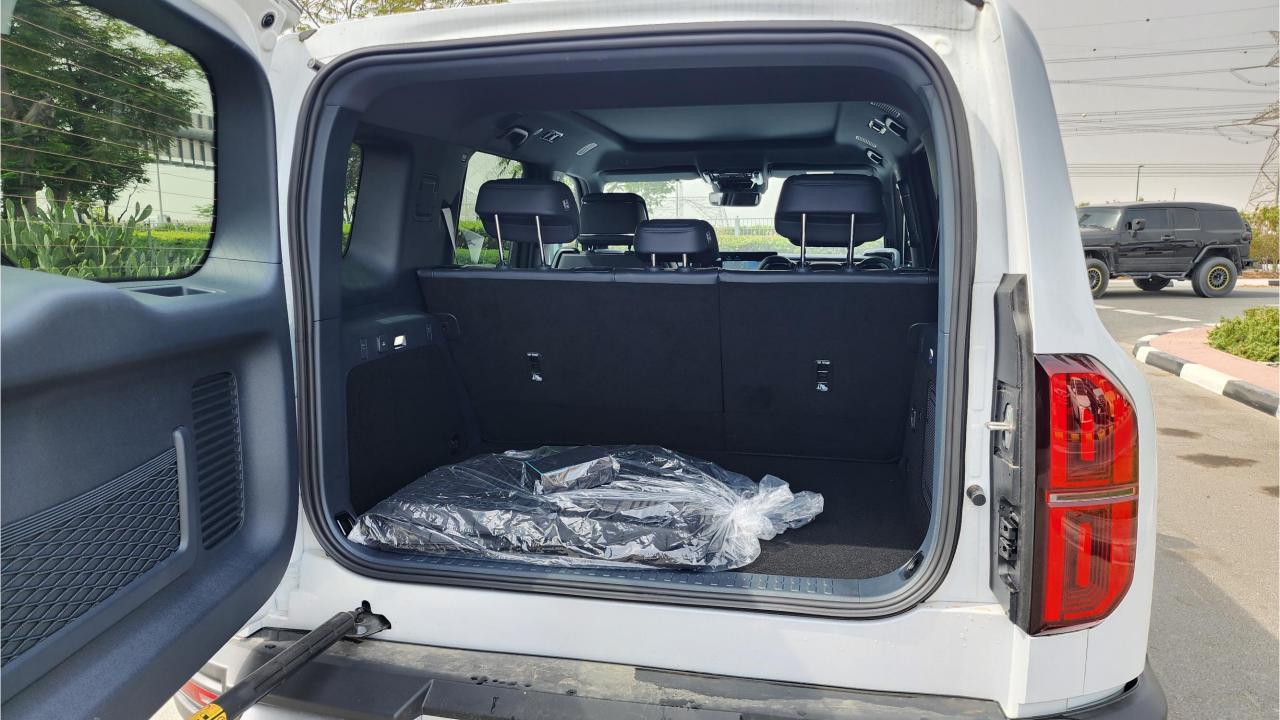

## **PERFORMANCE**

- 5-Seater SUV Plug-In Hybrid 4x4
- 1,200 km Range Combined
- 1.5L Turbocharged 4-Cylinder Engine
- Dual Motor AWD (200 kW + 250 Kw)
- 680 Horsepower. 760 Nm Torque
- DC Fast Charging Time 15 minutes (125km)
- 0-100 km/h in 4.8 seconds
- 20-inch Rims, Pirelli Tires
- Front & Rear Differential Lock, 4Low
- Sport+ Mode & Off-Road Modes

## **FEATURES**

- Front Heated & Ventilated Seats with Massage
- Rear Heated & Ventilated Seats,
- Rear AC, Child Lock
- Devialet Sound System
- Heated Steering Wheel
- Panoramic Roof, 50-inch Head-Up Display
- Adaptive Cruise Control with Radar
- 360 Camera with Parking Sensors, Auto Park
- Lane Keep Assist, Lane Change Response
- Bluetooth Phone Set
- Tire Pressure Monitoring System
- Passenger Screen, Fridge
- 3 Perfume with Air Purifier
- Interior Ambient Lighting
- Wireless Phone Charging Pad
- Electric Side Steps, Roof Rails