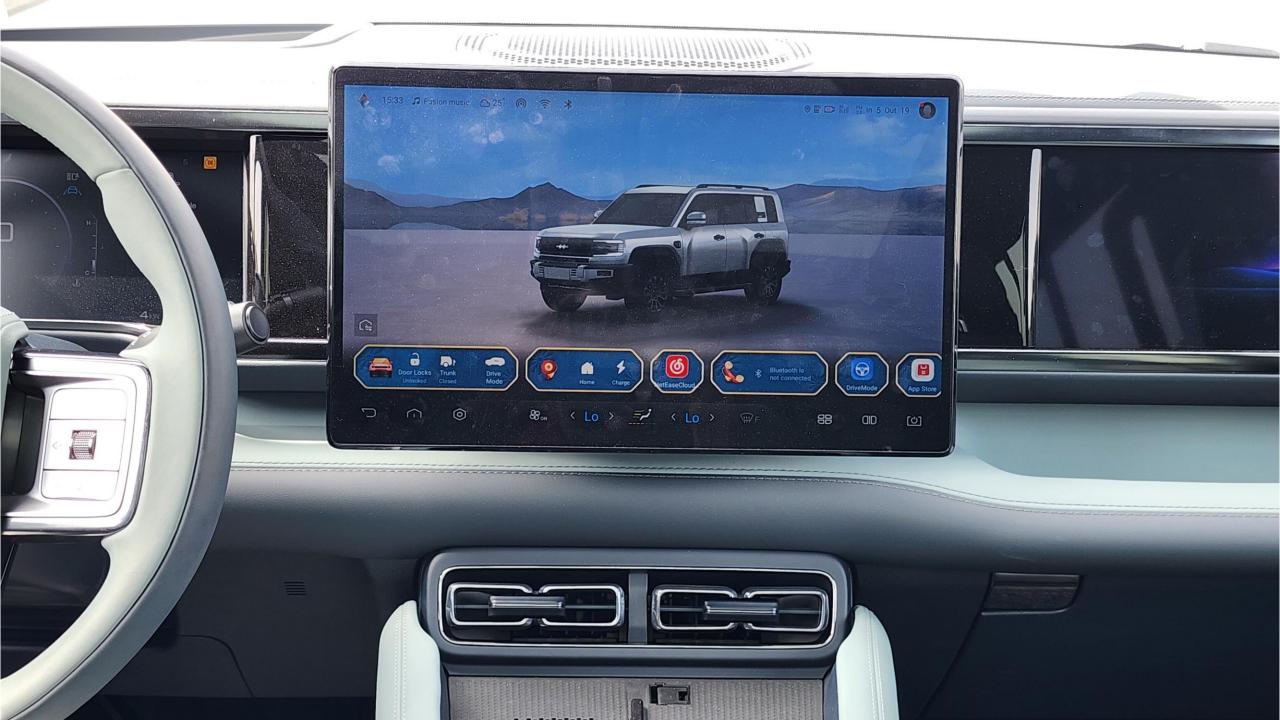

## **FEATURES**

- Front Heated & Ventilated Seats with Massage
- Rear Heated & Ventilated Seats,
- Rear AC, Child Lock
- Devialet Sound System
- Heated Steering Wheel
- Panoramic Roof, 50-inch Head-Up Display
- Adaptive Cruise Control with Radar
- 360 Camera with Parking Sensors, Auto Park
- Lane Keep Assist, Lane Change Response
- Bluetooth Phone Set
- Tire Pressure Monitoring System
- Passenger Screen, Fridge
- 3 Perfume with Air Purifier
- Interior Ambient Lighting
- Wireless Phone Charging Pad
- Electric Side Steps, Roof Rails