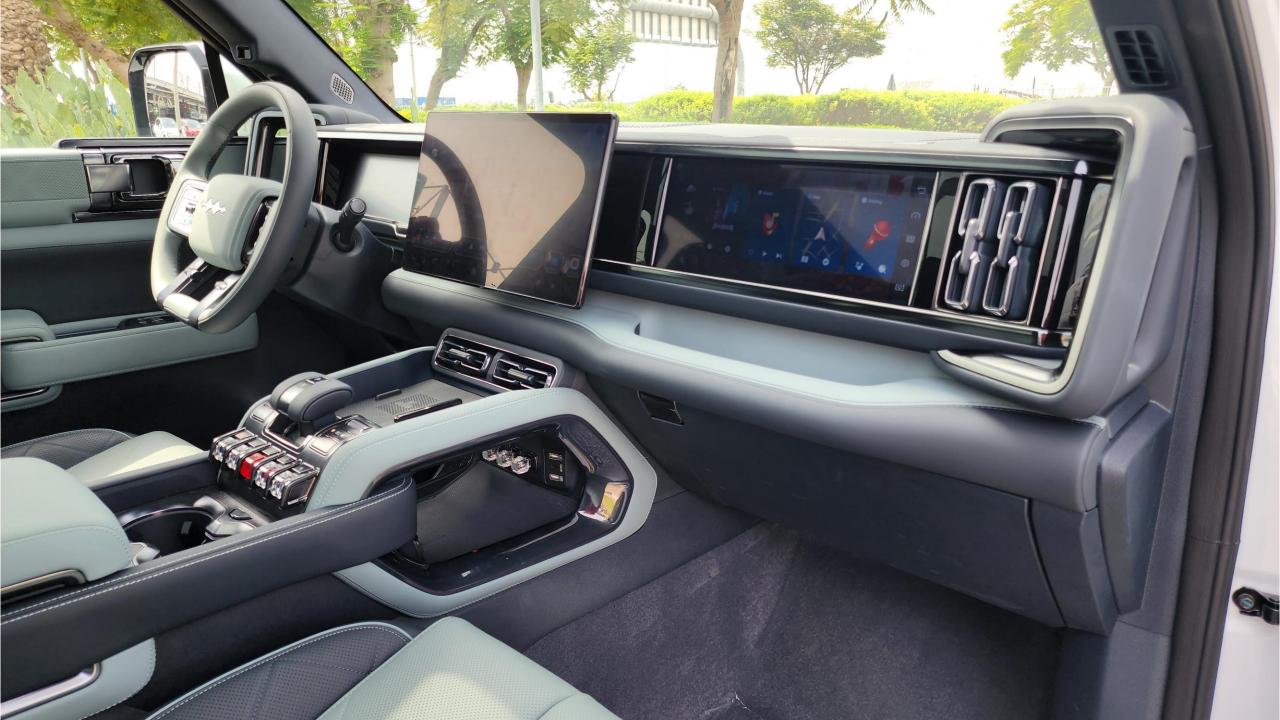

## **FEATURES**

- Front Heated & Ventilated Seats with Massage
- Rear Heated & Ventilated Seats,
- Rear AC, Child Lock
- Devialet Sound System
- Heated Steering Wheel
- Panoramic Roof, 50-inch Head-Up Display
- Adaptive Cruise Control with Radar
- 360 Camera with Parking Sensors, Auto Park
- Lane Keep Assist, Lane Change Response
- Bluetooth Phone Set
- Tire Pressure Monitoring System
- Passenger Screen, Fridge
- 3 Perfume with Air Purifier
- Interior Ambient Lighting
- Wireless Phone Charging Pad
- Electric Side Steps, Roof Rails