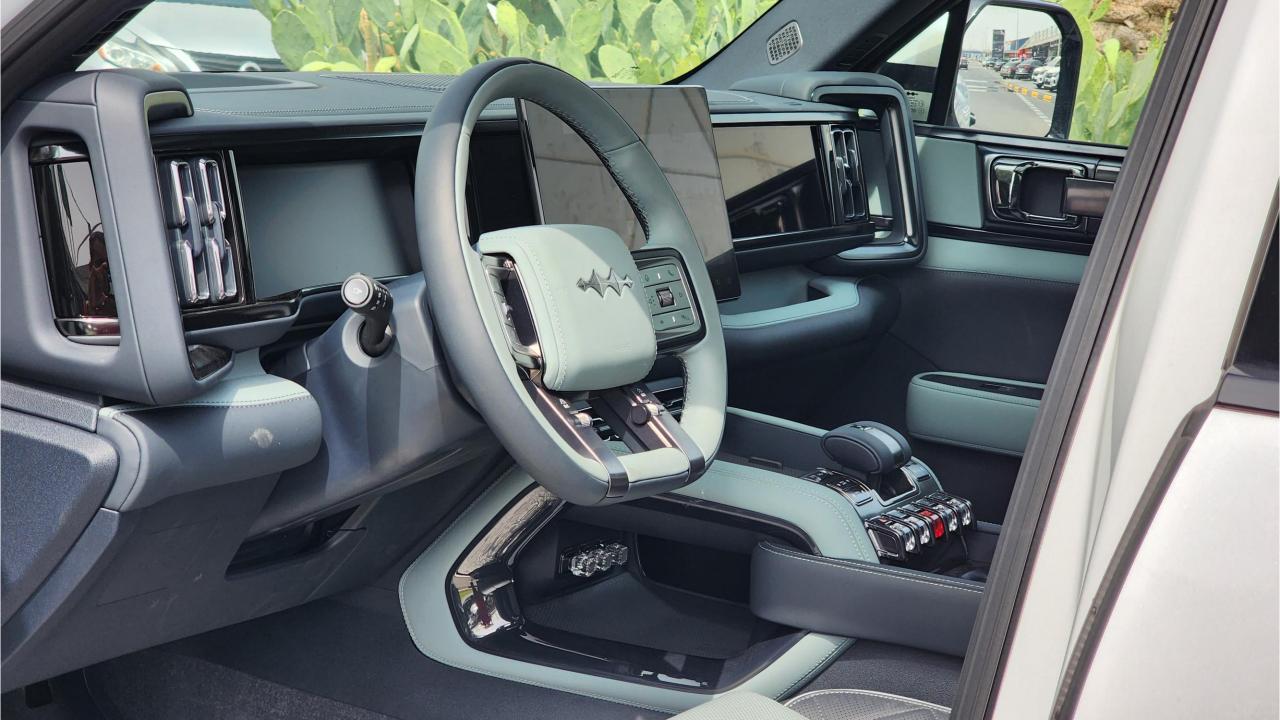

## **PERFORMANCE**

- 5-Seater SUV Plug-In Hybrid 4x4
- 1,200 km Range Combined
- 1.5L Turbocharged 4-Cylinder Engine
- Dual Motor AWD (200 kW + 250 Kw)
- 680 Horsepower. 760 Nm Torque
- DC Fast Charging Time 15 minutes (125km)
- 0-100 km/h in 4.8 seconds
- 20-inch Rims, Pirelli Tires
- Front & Rear Differential Lock, 4Low
- Sport+ Mode & Off-Road Modes

## **FEATURES**

- Front Heated & Ventilated Seats with Massage
- Rear Heated & Ventilated Seats,
- Rear AC, Child Lock
- Devialet Sound System
- Heated Steering Wheel
- Panoramic Roof, 50-inch Head-Up Display
- Adaptive Cruise Control with Radar
- 360 Camera with Parking Sensors, Auto Park
- Lane Keep Assist, Lane Change Response
- Bluetooth Phone Set
- Tire Pressure Monitoring System
- Passenger Screen, Fridge
- 3 Perfume with Air Purifier
- Interior Ambient Lighting
- Wireless Phone Charging Pad
- Electric Side Steps, Roof Rails