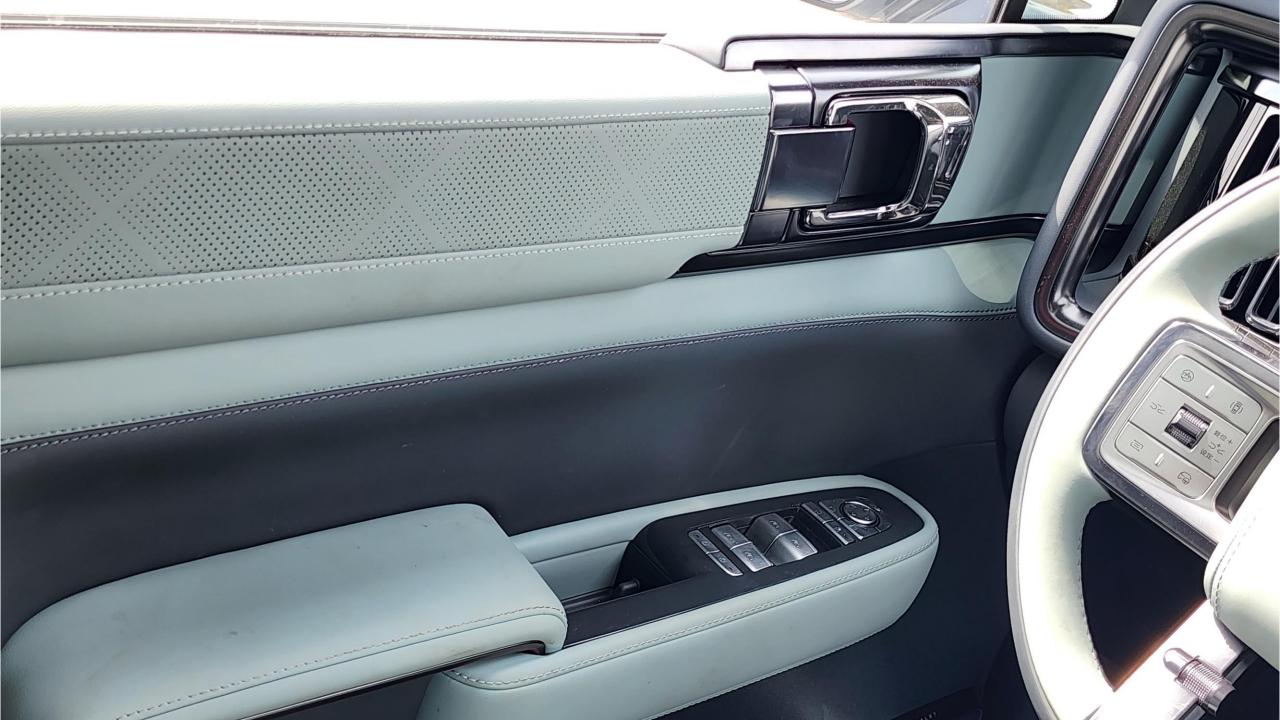

## **FEATURES**

- Front Heated & Ventilated Seats with Massage
- Rear Heated & Ventilated Seats,
- Rear AC, Child Lock
- Devialet Sound System
- Heated Steering Wheel
- Panoramic Roof, 50-inch Head-Up Display
- Adaptive Cruise Control with Radar
- 360 Camera with Parking Sensors, Auto Park
- Lane Keep Assist, Lane Change Response
- Bluetooth Phone Set
- Tire Pressure Monitoring System
- Passenger Screen, Fridge
- 3 Perfume with Air Purifier
- Interior Ambient Lighting
- Wireless Phone Charging Pad
- Electric Side Steps, Roof Rails