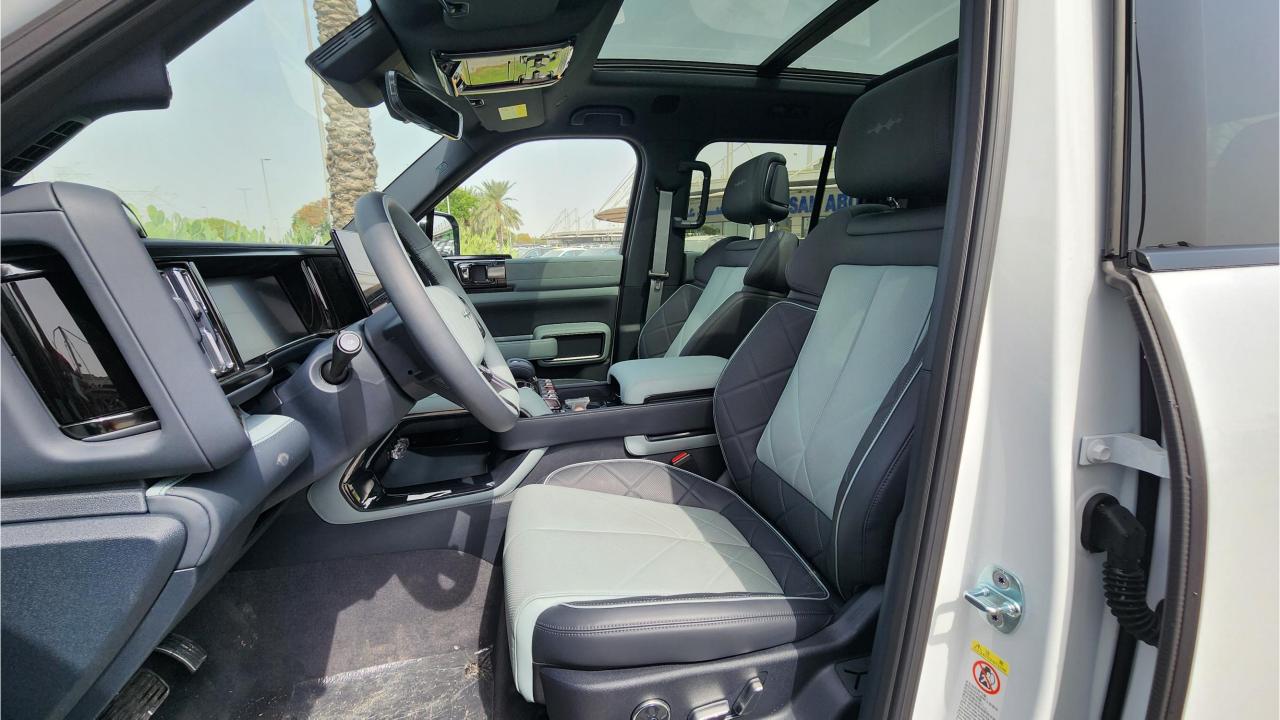

## **FEATURES**

- Front Heated & Ventilated Seats with Massage
- Rear Heated & Ventilated Seats,
- Rear AC, Child Lock
- Devialet Sound System
- Heated Steering Wheel
- Panoramic Roof, 50-inch Head-Up Display
- Adaptive Cruise Control with Radar
- 360 Camera with Parking Sensors, Auto Park
- Lane Keep Assist, Lane Change Response
- Bluetooth Phone Set
- Tire Pressure Monitoring System
- Passenger Screen, Fridge
- 3 Perfume with Air Purifier
- Interior Ambient Lighting
- Wireless Phone Charging Pad
- Electric Side Steps, Roof Rails