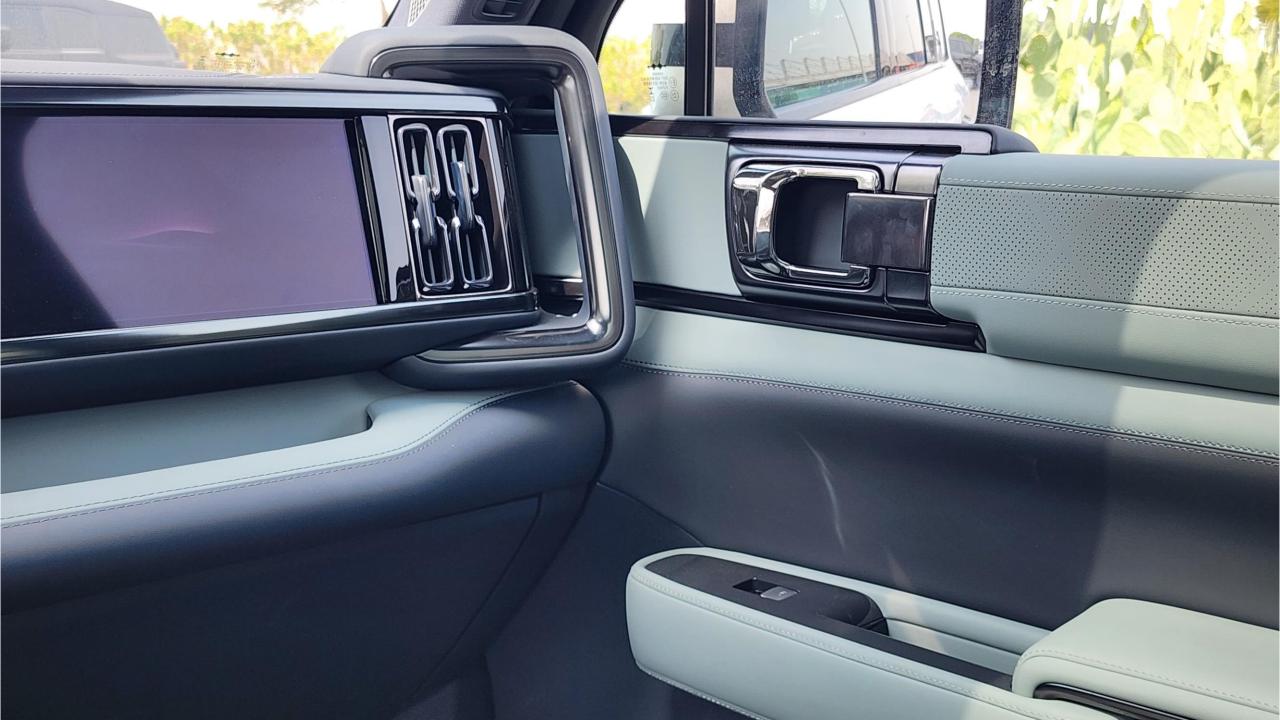

## **FEATURES**

- Front Heated & Ventilated Seats with Massage
- Rear Heated & Ventilated Seats,
- Rear AC, Child Lock
- Devialet Sound System
- Heated Steering Wheel
- Panoramic Roof, 50-inch Head-Up Display
- Adaptive Cruise Control with Radar
- 360 Camera with Parking Sensors, Auto Park
- Lane Keep Assist, Lane Change Response
- Bluetooth Phone Set
- Tire Pressure Monitoring System
- Passenger Screen, Fridge
- 3 Perfume with Air Purifier
- Interior Ambient Lighting
- Wireless Phone Charging Pad
- Electric Side Steps, Roof Rails