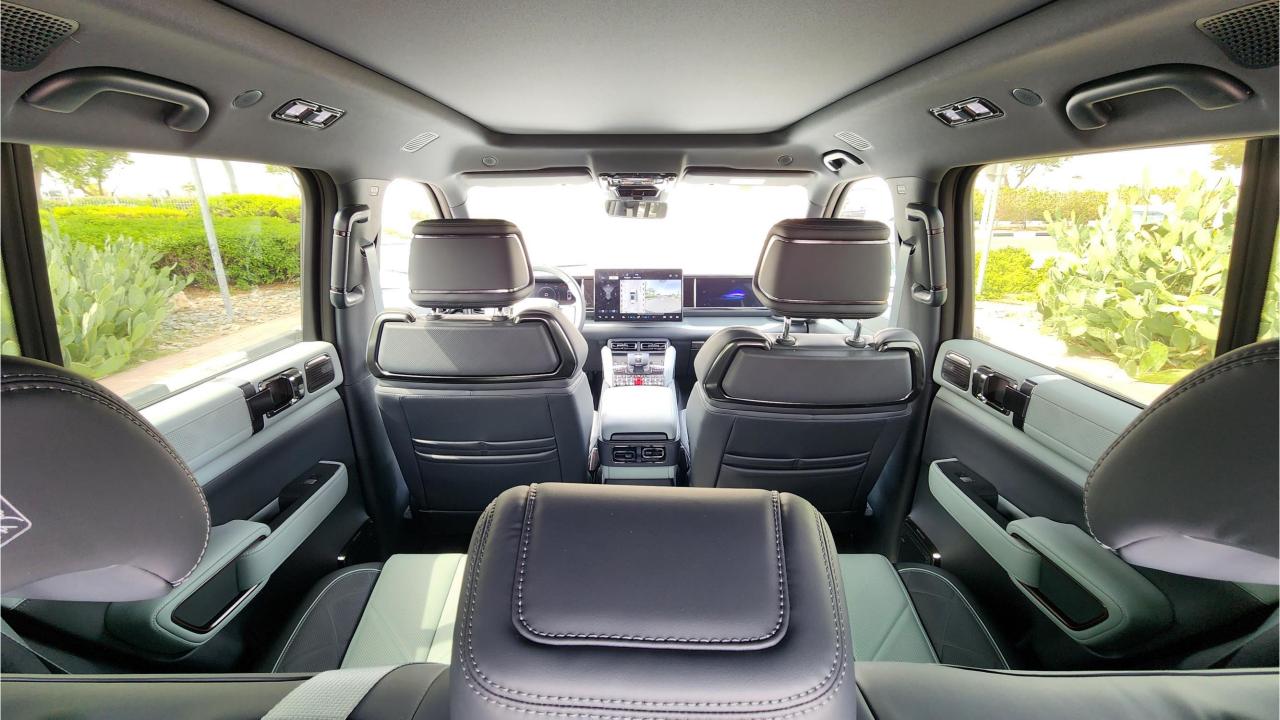

## **FEATURES**

- Front Heated & Ventilated Seats with Massage
- Rear Heated & Ventilated Seats,
- Rear AC, Child Lock
- Devialet Sound System
- Heated Steering Wheel
- Panoramic Roof, 50-inch Head-Up Display
- Adaptive Cruise Control with Radar
- 360 Camera with Parking Sensors, Auto Park
- Lane Keep Assist, Lane Change Response
- Bluetooth Phone Set
- Tire Pressure Monitoring System
- Passenger Screen, Fridge
- 3 Perfume with Air Purifier
- Interior Ambient Lighting
- Wireless Phone Charging Pad
- Electric Side Steps, Roof Rails