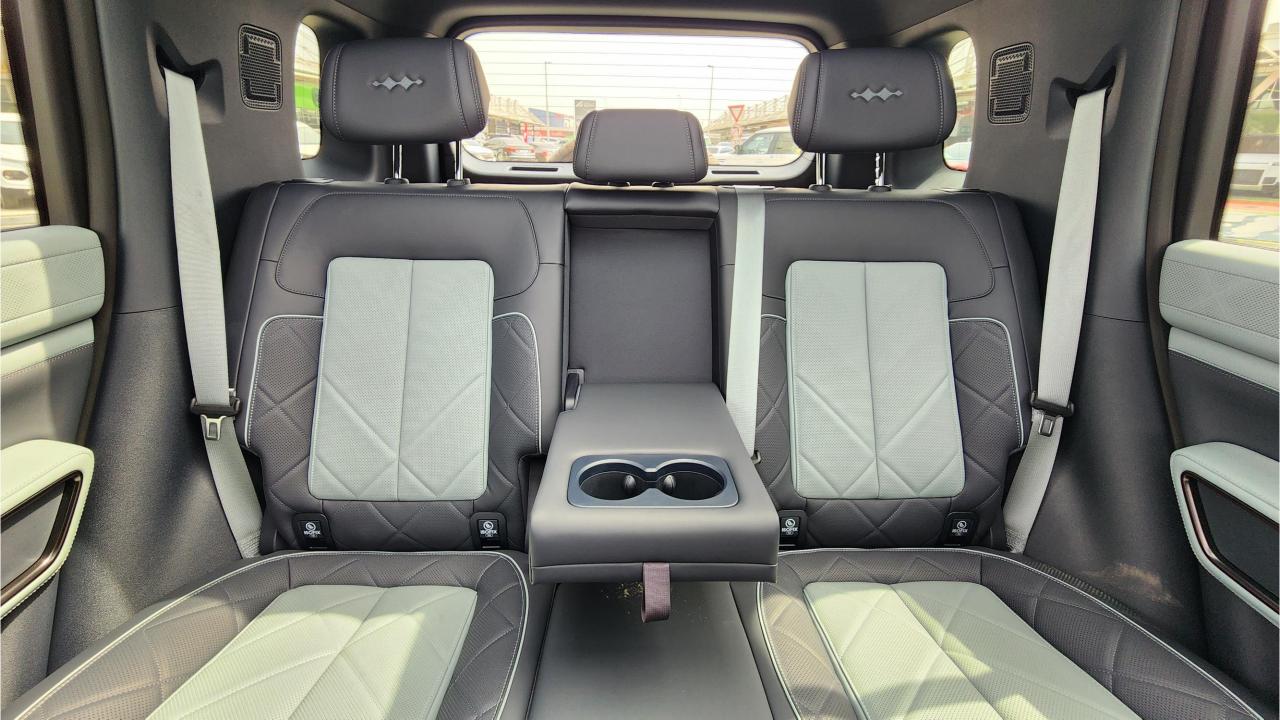

## **FEATURES**

- Front Heated & Ventilated Seats with Massage
- Rear Heated & Ventilated Seats,
- Rear AC, Child Lock
- Devialet Sound System
- Heated Steering Wheel
- Panoramic Roof, 50-inch Head-Up Display
- Adaptive Cruise Control with Radar
- 360 Camera with Parking Sensors, Auto Park
- Lane Keep Assist, Lane Change Response
- Bluetooth Phone Set
- Tire Pressure Monitoring System
- Passenger Screen, Fridge
- 3 Perfume with Air Purifier
- Interior Ambient Lighting
- Wireless Phone Charging Pad
- Electric Side Steps, Roof Rails