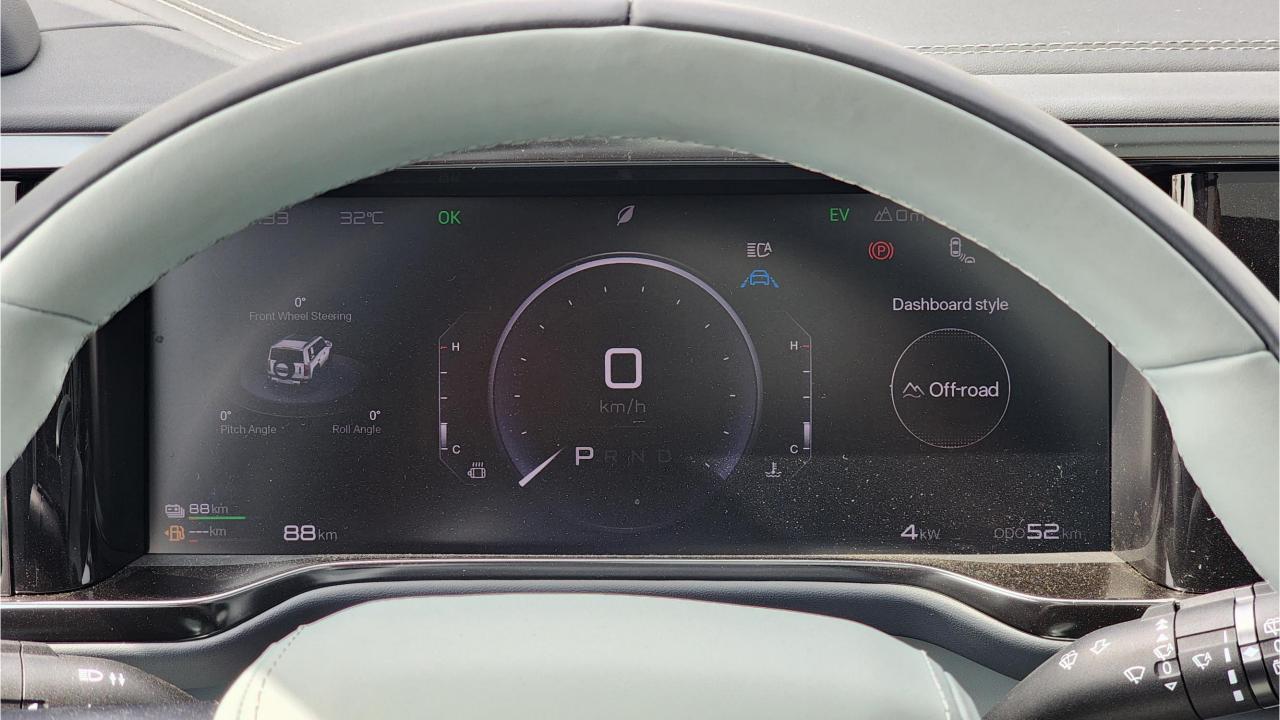

## **PERFORMANCE**

- 5-Seater SUV Plug-In Hybrid 4x4
- 1,200 km Range Combined
- 1.5L Turbocharged 4-Cylinder Engine
- Dual Motor AWD (200 kW + 250 Kw)
- 680 Horsepower. 760 Nm Torque
- DC Fast Charging Time 15 minutes (125km)
- 0-100 km/h in 4.8 seconds
- 20-inch Rims, Pirelli Tires
- Front & Rear Differential Lock, 4Low
- Sport+ Mode & Off-Road Modes