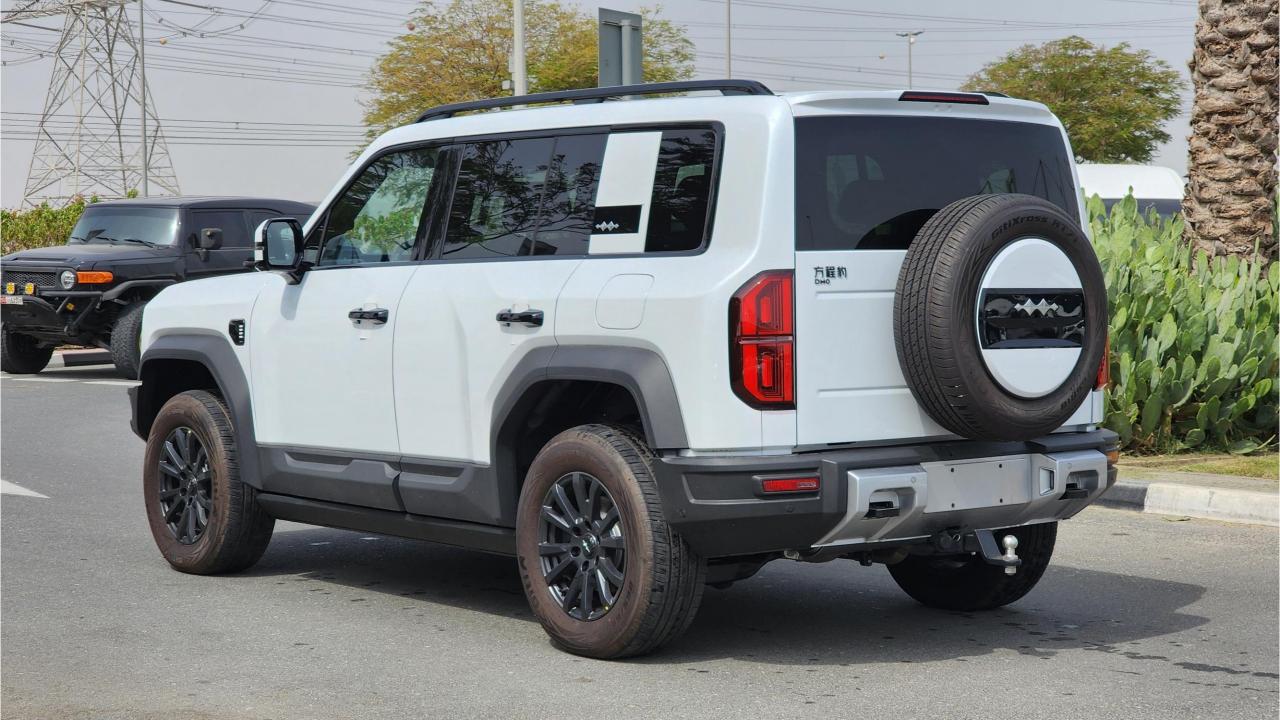

## **PERFORMANCE**

- 5-Seater SUV Plug-In Hybrid 4x4
- 1,200 km Range Combined
- 1.5L Turbocharged 4-Cylinder Engine
- Dual Motor AWD (200 kW + 250 Kw)
- 680 Horsepower. 760 Nm Torque
- DC Fast Charging Time 15 minutes (125km)
- 0-100 km/h in 4.8 seconds
- 20-inch Rims, Pirelli Tires
- Front & Rear Differential Lock, 4Low
- Sport+ Mode & Off-Road Modes