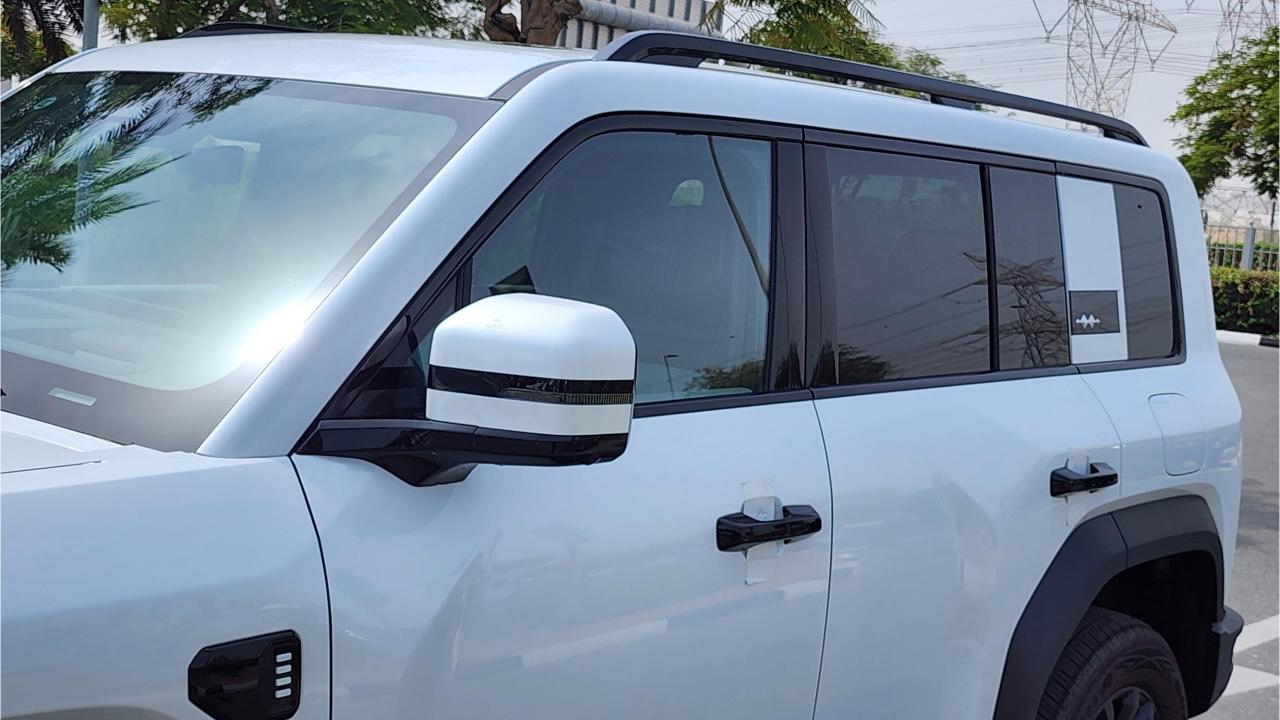

## **FEATURES**

- Front Heated & Ventilated Seats with Massage
- Rear Heated & Ventilated Seats,
- Rear AC, Child Lock
- Devialet Sound System
- Heated Steering Wheel
- Panoramic Roof, 50-inch Head-Up Display
- Adaptive Cruise Control with Radar
- 360 Camera with Parking Sensors, Auto Park
- Lane Keep Assist, Lane Change Response
- Bluetooth Phone Set
- Tire Pressure Monitoring System
- Passenger Screen, Fridge
- 3 Perfume with Air Purifier
- Interior Ambient Lighting
- Wireless Phone Charging Pad
- Electric Side Steps, Roof Rails