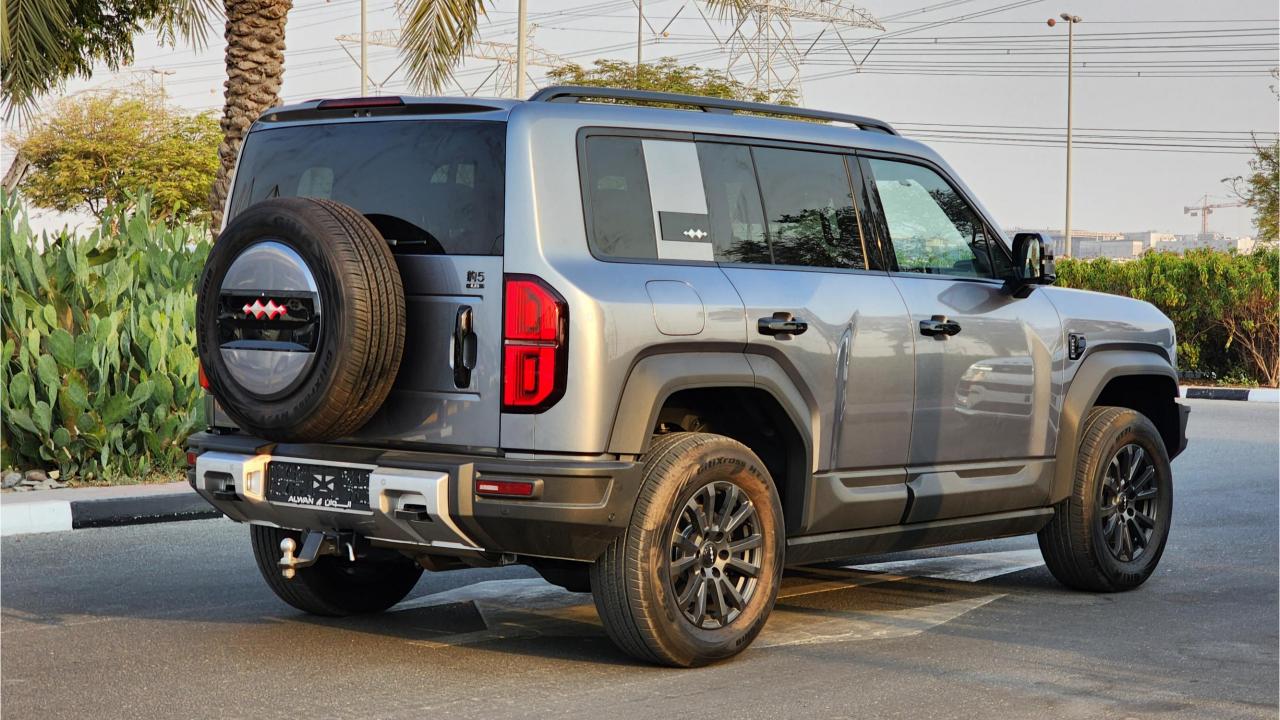

## 2024 BYD LEOPARD 5

## **PERFORMANCE**

- 5-Seater SUV Plug-In Hybrid 4x4
- 1,200 km Range Combined
- 1.5L Turbocharged 4-Cylinder Engine
- Dual Motor AWD (200 kW + 250 Kw)
- 680 Horsepower. 760 Nm Torque
- DC Fast Charging Time 15 minutes (125km)
- 0-100 km/h in 4.8 seconds
- 18-inch Rims, Giti Tires
- Front & Rear Differential Lock, 4Low
- Sport+ Mode & Off-Road Modes