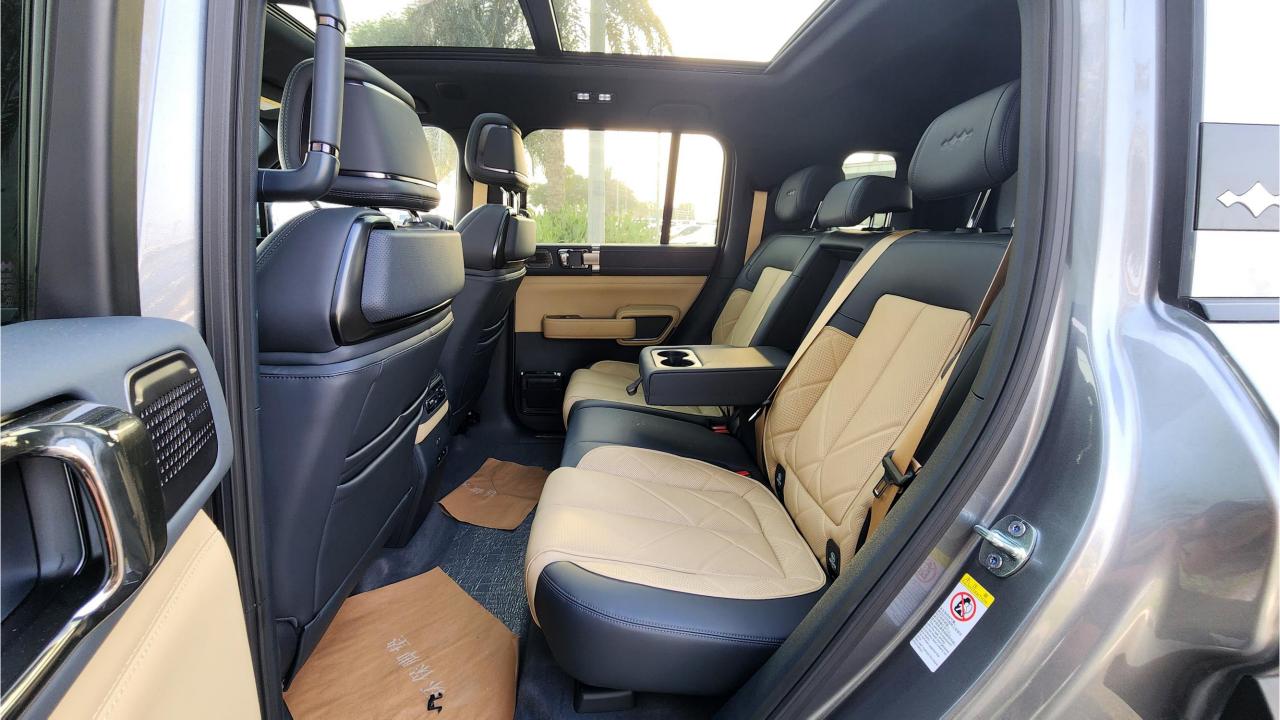

## **FEATURES**

- Heated & Ventilated Seats with Massage
- Child Lock
- Devialet Sound System
- Heated Steering Wheel
- Panoramic Roof
- 50-inch Head-Up Display
- Adaptive Cruise Control with Radar
- 360 Camera with Parking Sensors
- Auto Park
- Lane Keep Assist, Lane Change Response
- Bluetooth Phone Set
- Tire Pressure Monitoring System
- Passenger Screen, Fridge
- 3 Perfume with Air Purifier
- Interior Ambient Lighting
- Wireless Phone Charging Pad
- Electric Side Steps, Roof Rails