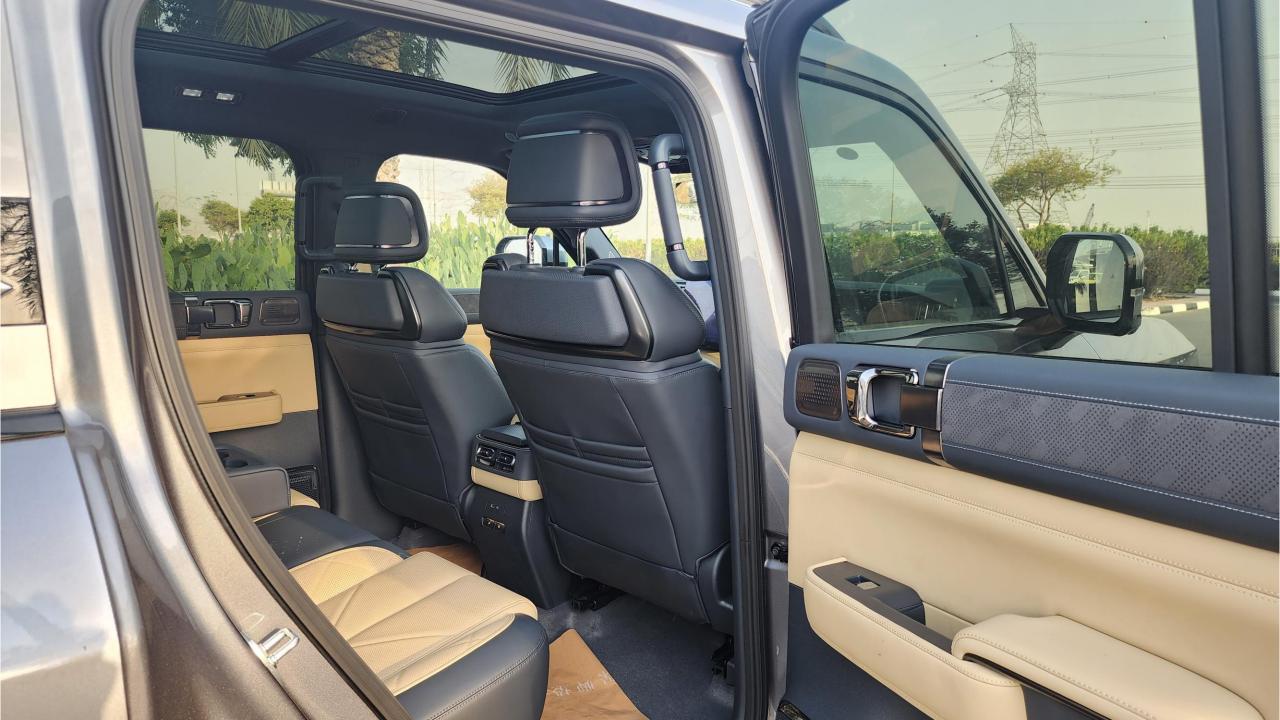

## **FEATURES**

- Heated & Ventilated Seats with Massage
- Child Lock
- Devialet Sound System
- Heated Steering Wheel
- Panoramic Roof
- 50-inch Head-Up Display
- Adaptive Cruise Control with Radar
- 360 Camera with Parking Sensors
- Auto Park
- Lane Keep Assist, Lane Change Response
- Bluetooth Phone Set
- Tire Pressure Monitoring System
- Passenger Screen, Fridge
- 3 Perfume with Air Purifier
- Interior Ambient Lighting
- Wireless Phone Charging Pad
- Electric Side Steps, Roof Rails