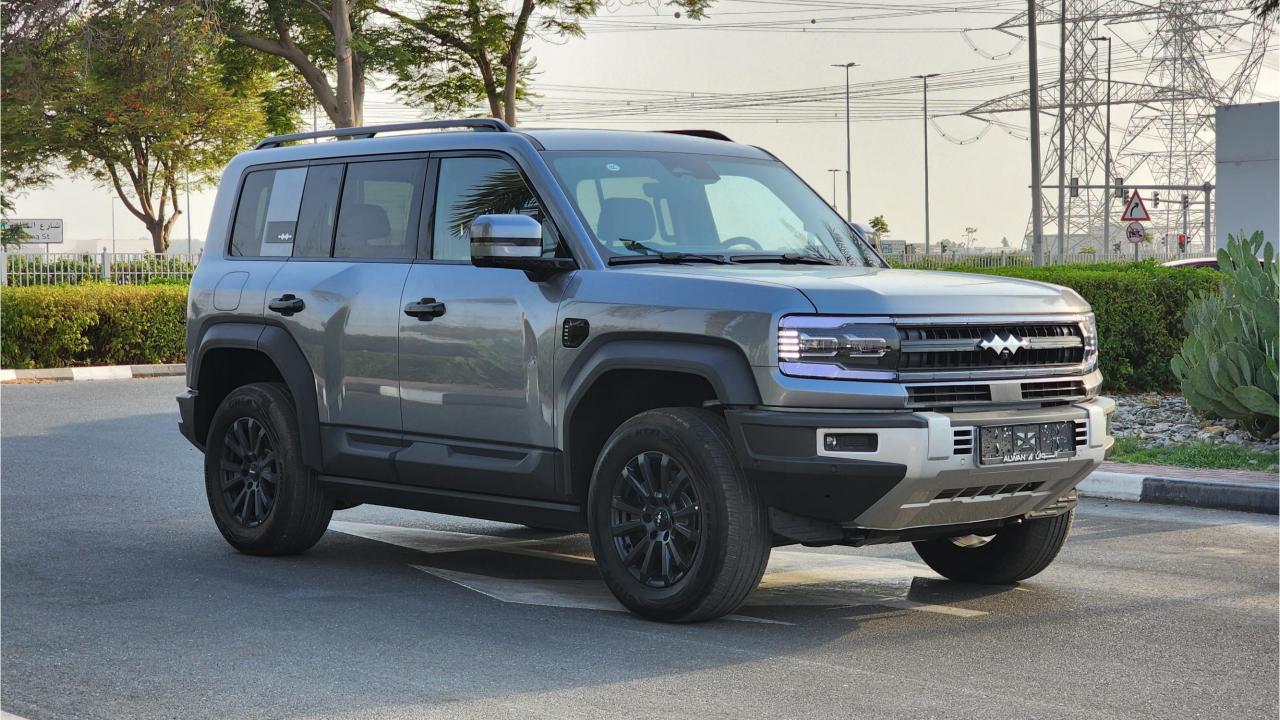

## **PERFORMANCE**

- 5-Seater SUV Plug-In Hybrid 4x4
- 1,200 km Range Combined
- 1.5L Turbocharged 4-Cylinder Engine
- Dual Motor AWD (200 kW + 250 Kw)
- 680 Horsepower. 760 Nm Torque
- DC Fast Charging Time 15 minutes (125km)
- 0-100 km/h in 4.8 seconds
- 18-inch Rims, Giti Tires
- Front & Rear Differential Lock, 4Low
- Sport+ Mode & Off-Road Modes

## **FEATURES**

- Heated & Ventilated Seats with Massage
- Child Lock
- Devialet Sound System
- Heated Steering Wheel
- Panoramic Roof
- 50-inch Head-Up Display
- Adaptive Cruise Control with Radar
- 360 Camera with Parking Sensors
- Auto Park
- Lane Keep Assist, Lane Change Response
- Bluetooth Phone Set
- Tire Pressure Monitoring System
- Passenger Screen, Fridge
- 3 Perfume with Air Purifier
- Interior Ambient Lighting
- Wireless Phone Charging Pad
- Electric Side Steps, Roof Rails