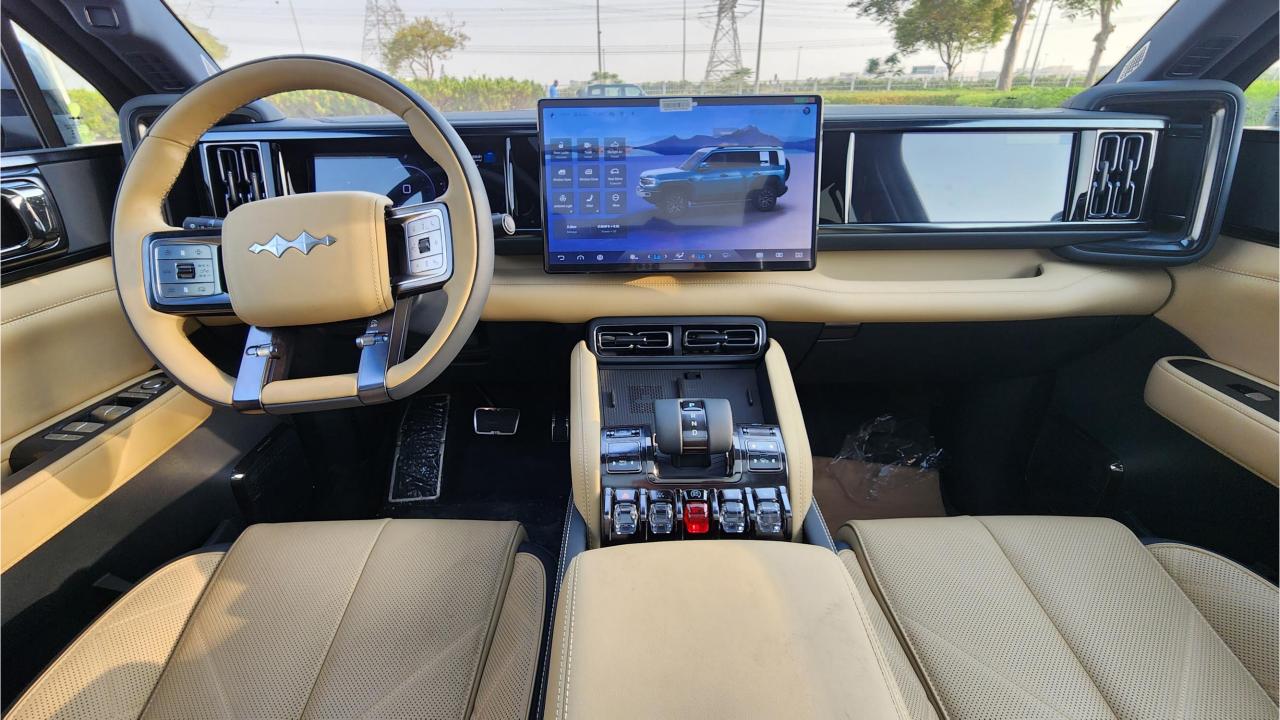

## **PERFORMANCE**

- 5-Seater SUV Plug-In Hybrid 4x4
- 1,200 km Range Combined
- 1.5L Turbocharged 4-Cylinder Engine
- Dual Motor AWD (200 kW + 250 Kw)
- 680 Horsepower. 760 Nm Torque
- DC Fast Charging Time 15 minutes (125km)
- 0-100 km/h in 4.8 seconds
- 18-inch Rims, Giti Tires
- Front & Rear Differential Lock, 4Low
- Sport+ Mode & Off-Road Modes

## **FEATURES**

- Heated & Ventilated Seats with Massage
- Child Lock
- Devialet Sound System
- Heated Steering Wheel
- Panoramic Roof
- 50-inch Head-Up Display
- Adaptive Cruise Control with Radar
- 360 Camera with Parking Sensors
- Auto Park
- Lane Keep Assist, Lane Change Response
- Bluetooth Phone Set
- Tire Pressure Monitoring System
- Passenger Screen, Fridge
- 3 Perfume with Air Purifier
- Interior Ambient Lighting
- Wireless Phone Charging Pad
- Electric Side Steps, Roof Rails