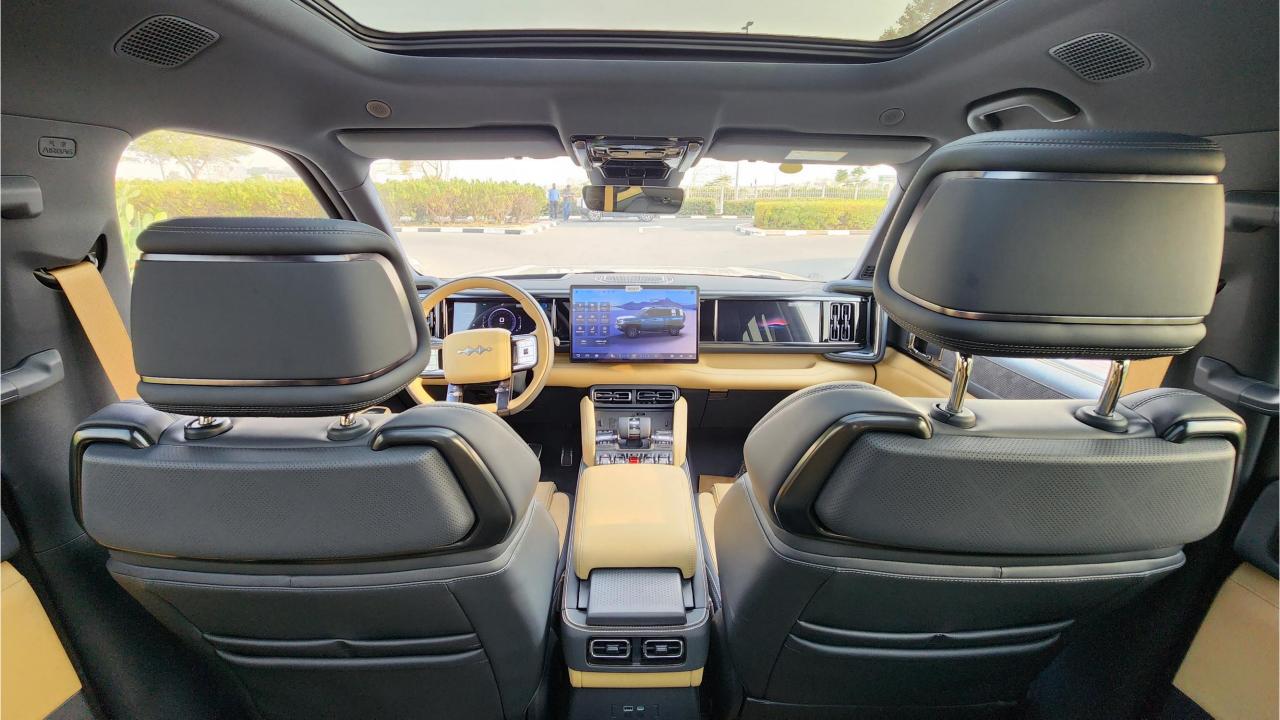

## **FEATURES**

- Heated & Ventilated Seats with Massage
- Child Lock
- Devialet Sound System
- Heated Steering Wheel
- Panoramic Roof
- 50-inch Head-Up Display
- Adaptive Cruise Control with Radar
- 360 Camera with Parking Sensors
- Auto Park
- Lane Keep Assist, Lane Change Response
- Bluetooth Phone Set
- Tire Pressure Monitoring System
- Passenger Screen, Fridge
- 3 Perfume with Air Purifier
- Interior Ambient Lighting
- Wireless Phone Charging Pad
- Electric Side Steps, Roof Rails