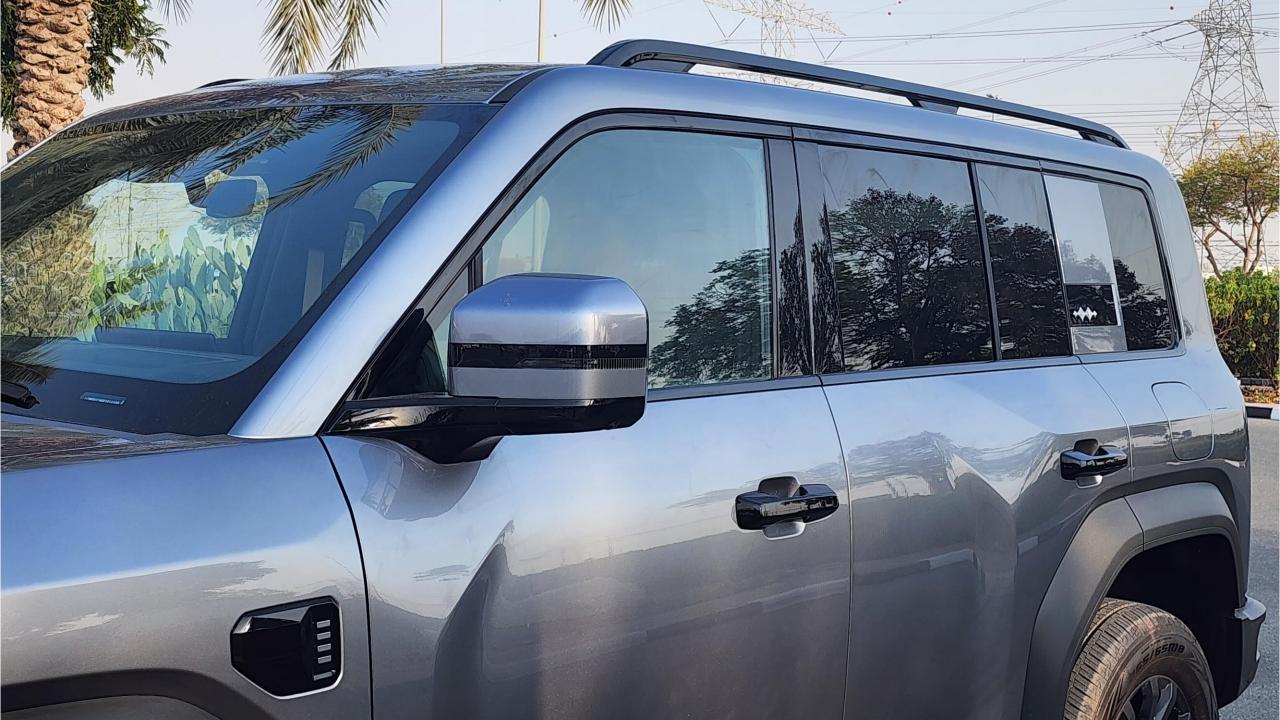

## **PERFORMANCE**

- 5-Seater SUV Plug-In Hybrid 4x4
- 1,200 km Range Combined
- 1.5L Turbocharged 4-Cylinder Engine
- Dual Motor AWD (200 kW + 250 Kw)
- 680 Horsepower. 760 Nm Torque
- DC Fast Charging Time 15 minutes (125km)
- 0-100 km/h in 4.8 seconds
- 18-inch Rims, Giti Tires
- Front & Rear Differential Lock, 4Low
- Sport+ Mode & Off-Road Modes

## **FEATURES**

- Heated & Ventilated Seats with Massage
- Child Lock
- Devialet Sound System
- Heated Steering Wheel
- Panoramic Roof
- 50-inch Head-Up Display
- Adaptive Cruise Control with Radar
- 360 Camera with Parking Sensors
- Auto Park
- Lane Keep Assist, Lane Change Response
- Bluetooth Phone Set
- Tire Pressure Monitoring System
- Passenger Screen, Fridge
- 3 Perfume with Air Purifier
- Interior Ambient Lighting
- Wireless Phone Charging Pad
- Electric Side Steps, Roof Rails