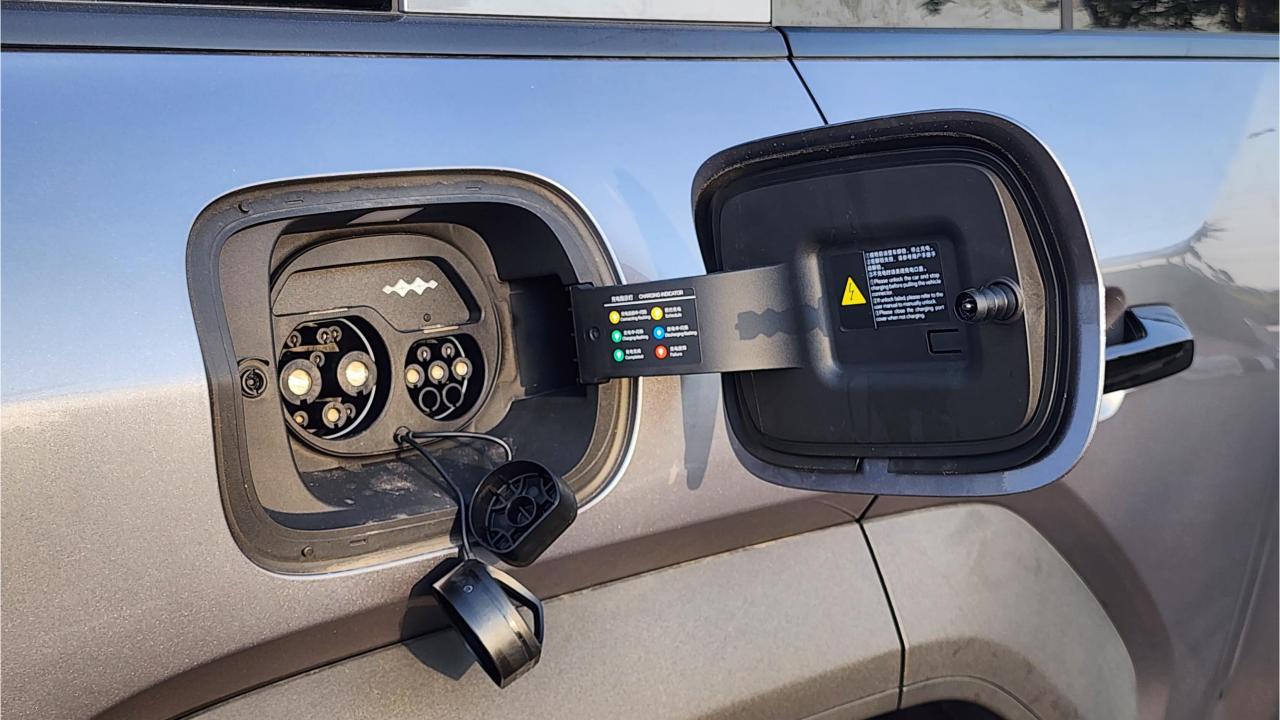

## **PERFORMANCE**

- 5-Seater SUV Plug-In Hybrid 4x4
- 1,200 km Range Combined
- 1.5L Turbocharged 4-Cylinder Engine
- Dual Motor AWD (200 kW + 250 Kw)
- 680 Horsepower. 760 Nm Torque
- DC Fast Charging Time 15 minutes (125km)
- 0-100 km/h in 4.8 seconds
- 18-inch Rims, Giti Tires
- Front & Rear Differential Lock, 4Low
- Sport+ Mode & Off-Road Modes