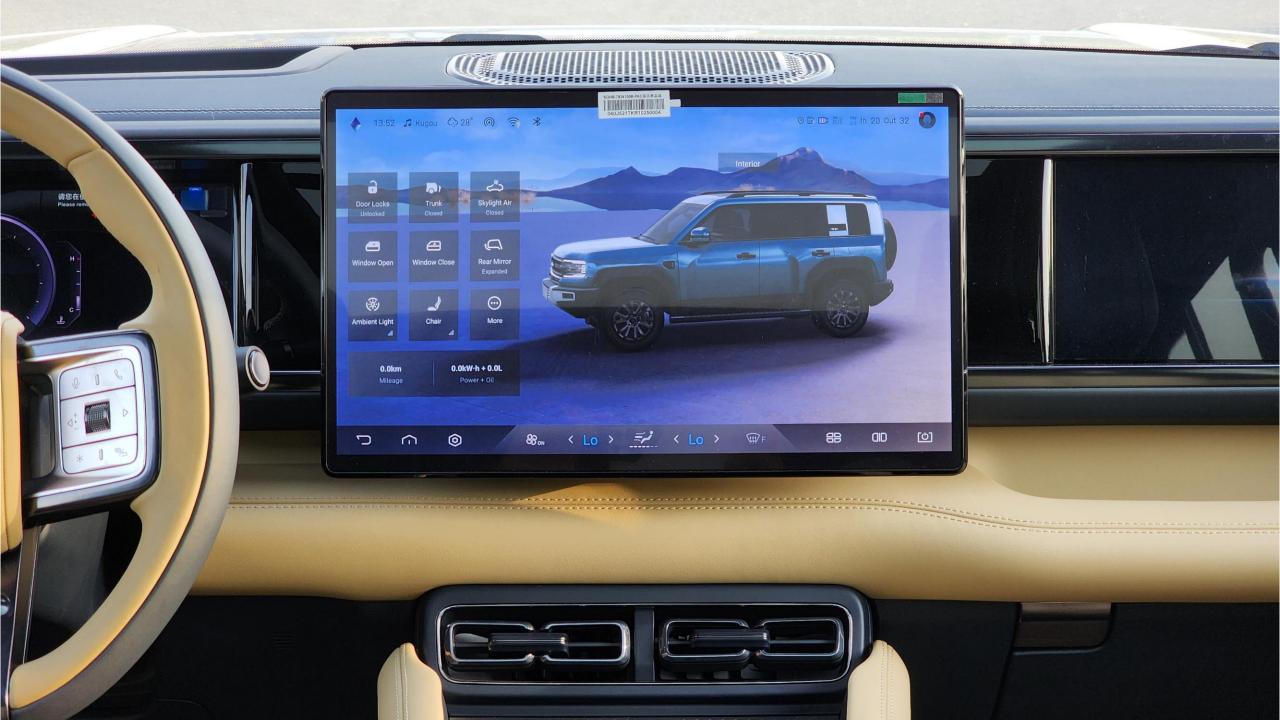

## **FEATURES**

- Heated & Ventilated Seats with Massage
- Child Lock
- Devialet Sound System
- Heated Steering Wheel
- Panoramic Roof
- 50-inch Head-Up Display
- Adaptive Cruise Control with Radar
- 360 Camera with Parking Sensors
- Auto Park
- Lane Keep Assist, Lane Change Response
- Bluetooth Phone Set
- Tire Pressure Monitoring System
- Passenger Screen, Fridge
- 3 Perfume with Air Purifier
- Interior Ambient Lighting
- Wireless Phone Charging Pad
- Electric Side Steps, Roof Rails