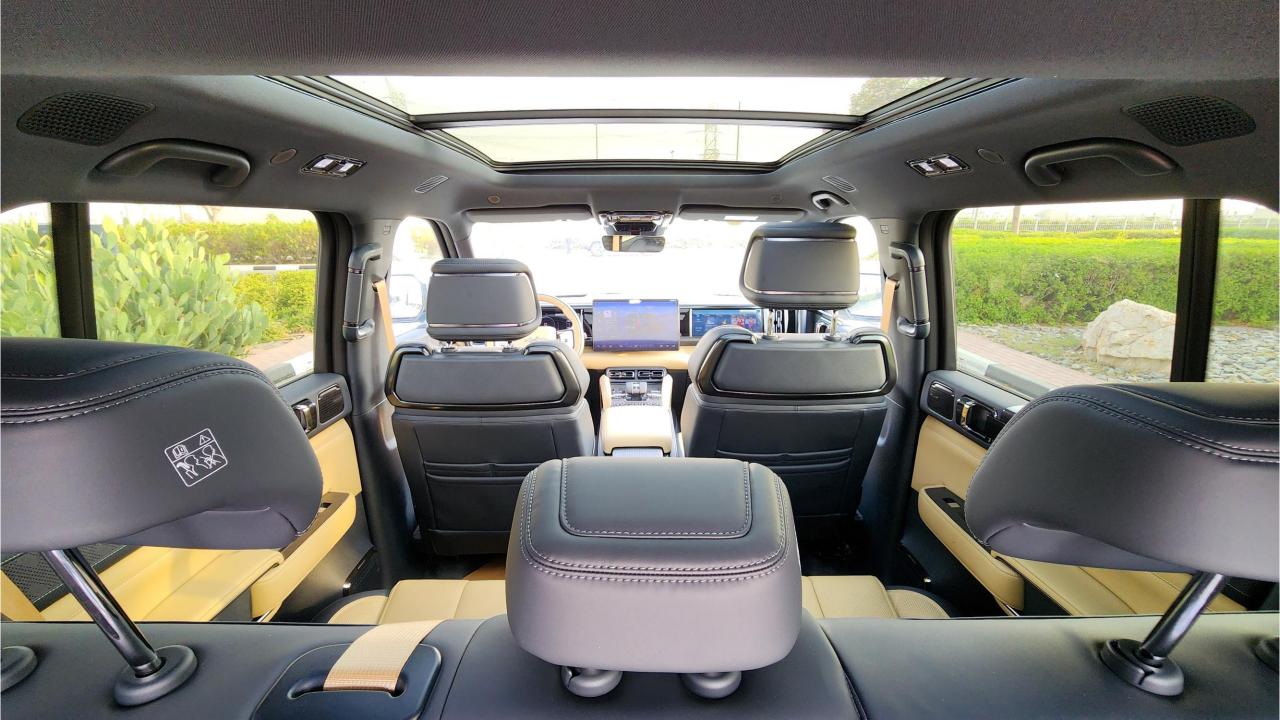

## **FEATURES**

- Heated & Ventilated Seats with Massage
- Child Lock
- Devialet Sound System
- Heated Steering Wheel
- Panoramic Roof
- 50-inch Head-Up Display
- Adaptive Cruise Control with Radar
- 360 Camera with Parking Sensors
- Auto Park
- Lane Keep Assist, Lane Change Response
- Bluetooth Phone Set
- Tire Pressure Monitoring System
- Passenger Screen, Fridge
- 3 Perfume with Air Purifier
- Interior Ambient Lighting
- Wireless Phone Charging Pad
- Electric Side Steps, Roof Rails