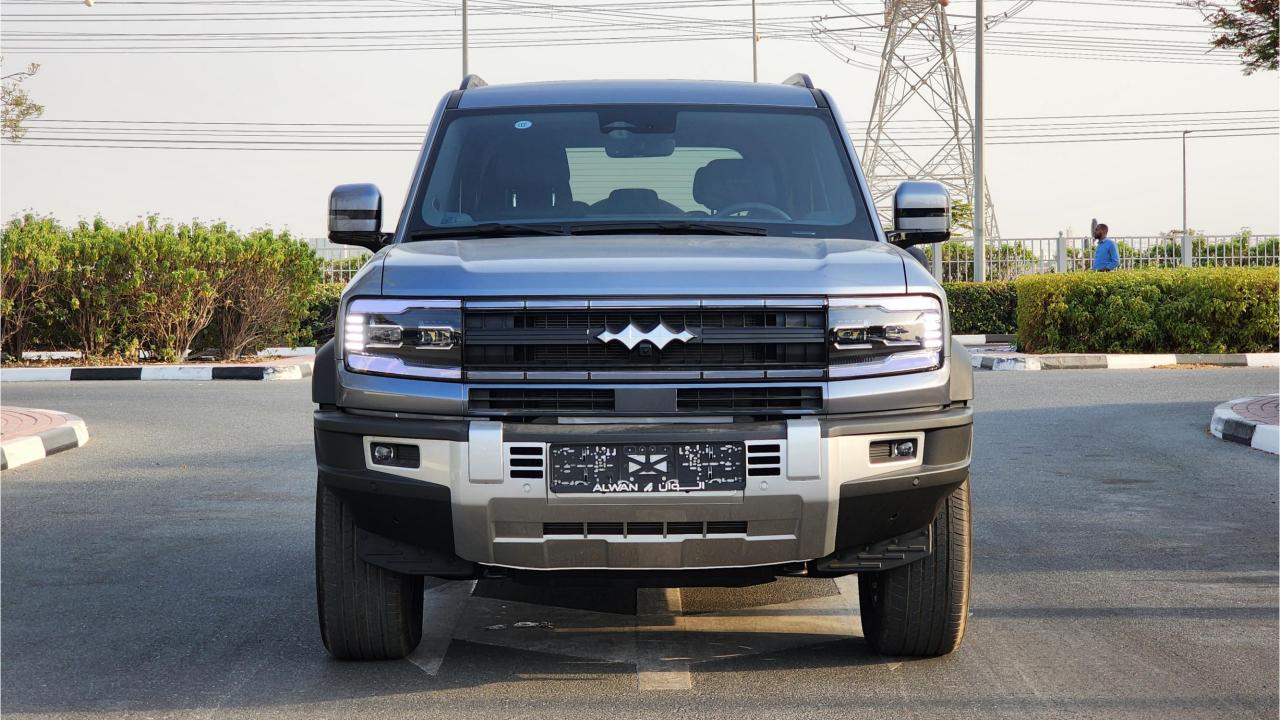

## **PERFORMANCE**

- 5-Seater SUV Plug-In Hybrid 4x4
- 1,200 km Range Combined
- 1.5L Turbocharged 4-Cylinder Engine
- Dual Motor AWD (200 kW + 250 Kw)
- 680 Horsepower. 760 Nm Torque
- DC Fast Charging Time 15 minutes (125km)
- 0-100 km/h in 4.8 seconds
- 18-inch Rims, Giti Tires
- Front & Rear Differential Lock, 4Low
- Sport+ Mode & Off-Road Modes

## **FEATURES**

- Heated & Ventilated Seats with Massage
- Child Lock
- Devialet Sound System
- Heated Steering Wheel
- Panoramic Roof
- 50-inch Head-Up Display
- Adaptive Cruise Control with Radar
- 360 Camera with Parking Sensors
- Auto Park
- Lane Keep Assist, Lane Change Response
- Bluetooth Phone Set
- Tire Pressure Monitoring System
- Passenger Screen, Fridge
- 3 Perfume with Air Purifier
- Interior Ambient Lighting
- Wireless Phone Charging Pad
- Electric Side Steps, Roof Rails