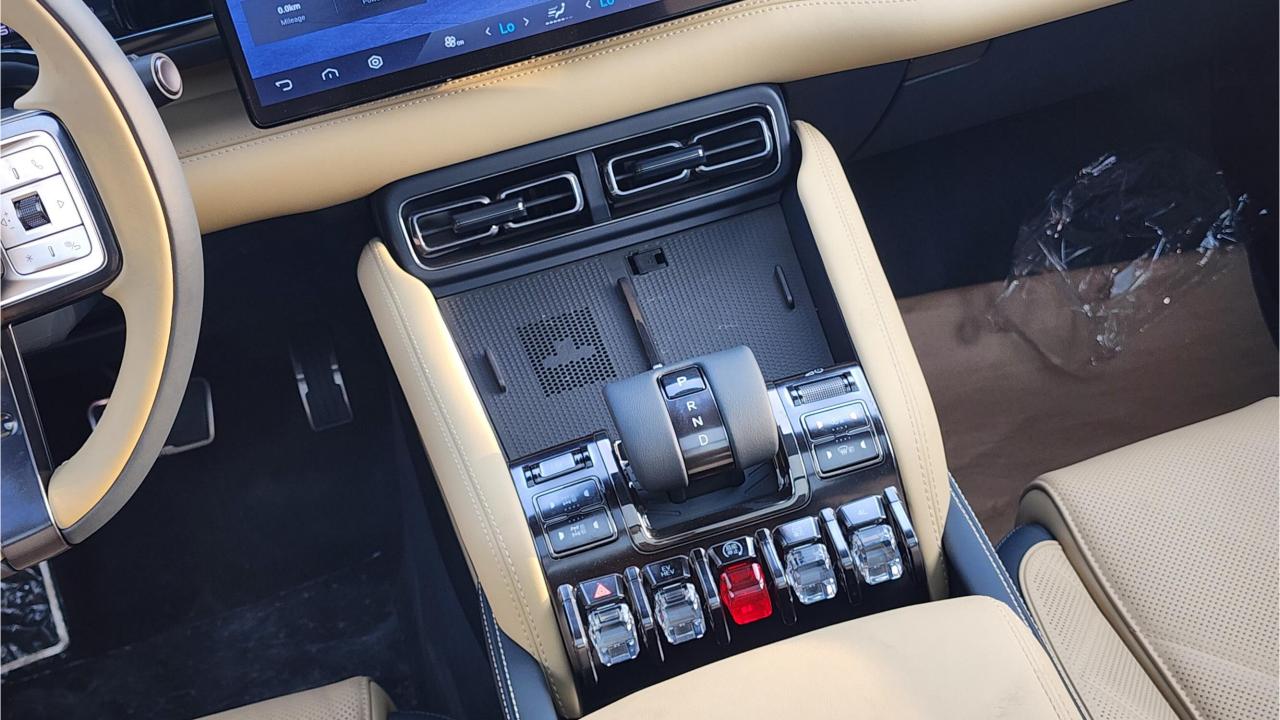

## **PERFORMANCE**

- 5-Seater SUV Plug-In Hybrid 4x4
- 1,200 km Range Combined
- 1.5L Turbocharged 4-Cylinder Engine
- Dual Motor AWD (200 kW + 250 Kw)
- 680 Horsepower. 760 Nm Torque
- DC Fast Charging Time 15 minutes (125km)
- 0-100 km/h in 4.8 seconds
- 18-inch Rims, Giti Tires
- Front & Rear Differential Lock, 4Low
- Sport+ Mode & Off-Road Modes

## **FEATURES**

- Heated & Ventilated Seats with Massage
- Child Lock
- Devialet Sound System
- Heated Steering Wheel
- Panoramic Roof
- 50-inch Head-Up Display
- Adaptive Cruise Control with Radar
- 360 Camera with Parking Sensors
- Auto Park
- Lane Keep Assist, Lane Change Response
- Bluetooth Phone Set
- Tire Pressure Monitoring System
- Passenger Screen, Fridge
- 3 Perfume with Air Purifier
- Interior Ambient Lighting
- Wireless Phone Charging Pad
- Electric Side Steps, Roof Rails