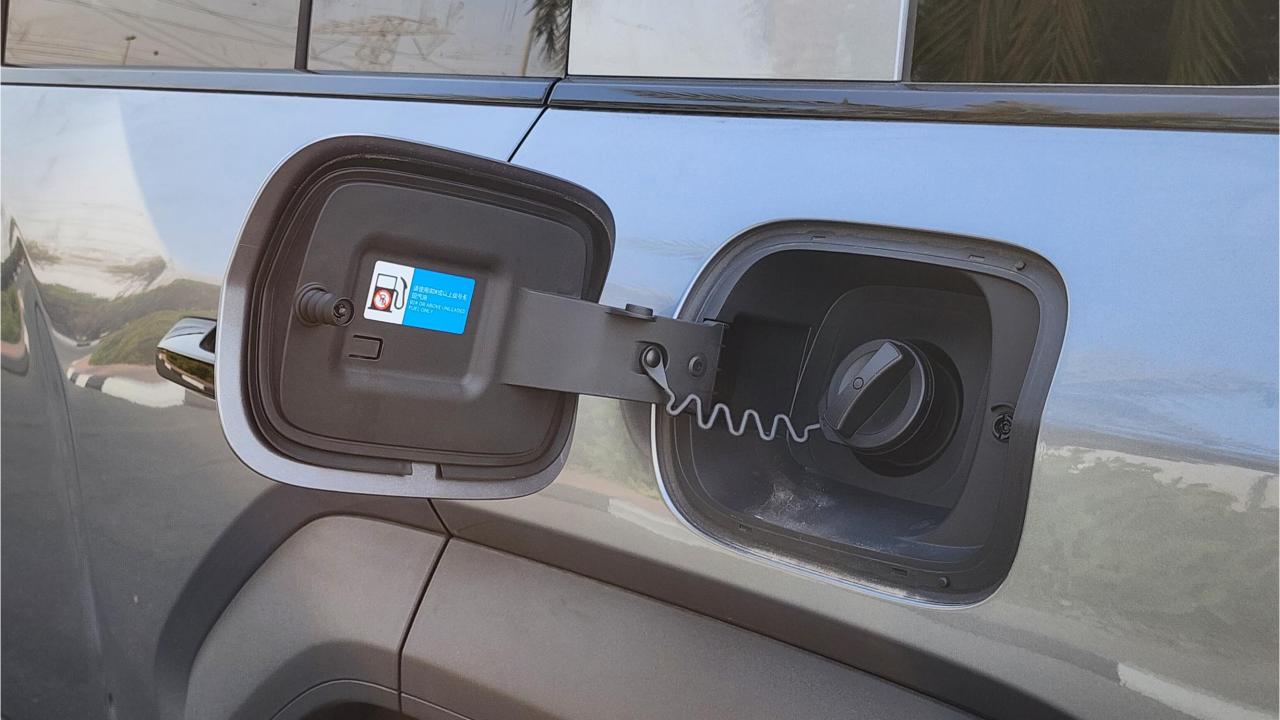

## **PERFORMANCE**

- 5-Seater SUV Plug-In Hybrid 4x4
- 1,200 km Range Combined
- 1.5L Turbocharged 4-Cylinder Engine
- Dual Motor AWD (200 kW + 250 Kw)
- 680 Horsepower. 760 Nm Torque
- DC Fast Charging Time 15 minutes (125km)
- 0-100 km/h in 4.8 seconds
- 18-inch Rims, Giti Tires
- Front & Rear Differential Lock, 4Low
- Sport+ Mode & Off-Road Modes