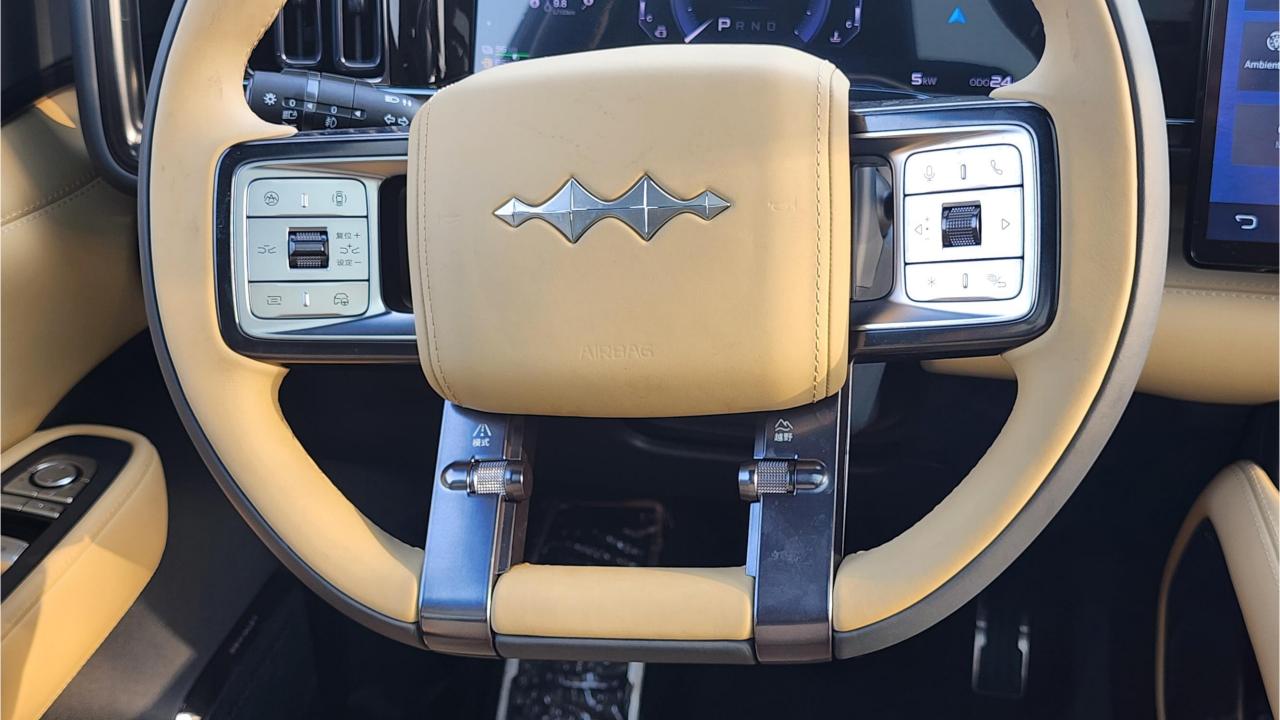

## **FEATURES**

- Heated & Ventilated Seats with Massage
- Child Lock
- Devialet Sound System
- Heated Steering Wheel
- Panoramic Roof
- 50-inch Head-Up Display
- Adaptive Cruise Control with Radar
- 360 Camera with Parking Sensors
- Auto Park
- Lane Keep Assist, Lane Change Response
- Bluetooth Phone Set
- Tire Pressure Monitoring System
- Passenger Screen, Fridge
- 3 Perfume with Air Purifier
- Interior Ambient Lighting
- Wireless Phone Charging Pad
- Electric Side Steps, Roof Rails