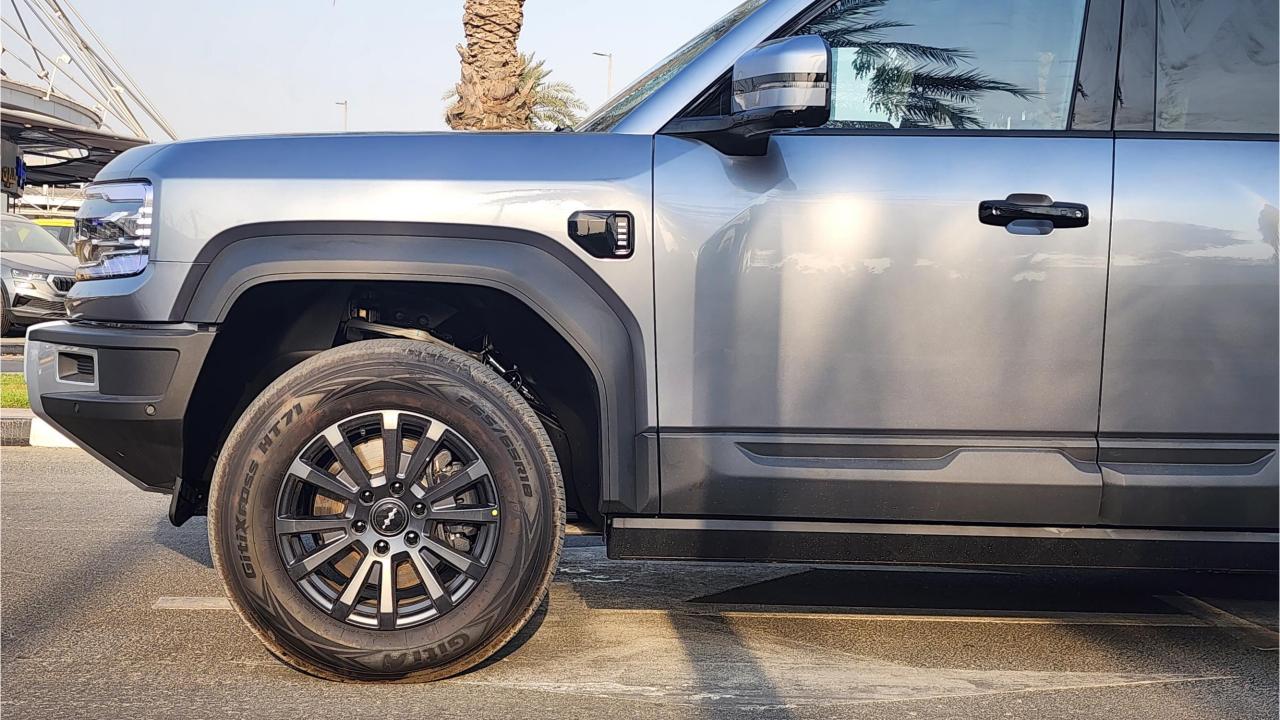

## **PERFORMANCE**

- 5-Seater SUV Plug-In Hybrid 4x4
- 1,200 km Range Combined
- 1.5L Turbocharged 4-Cylinder Engine
- Dual Motor AWD (200 kW + 250 Kw)
- 680 Horsepower. 760 Nm Torque
- DC Fast Charging Time 15 minutes (125km)
- 0-100 km/h in 4.8 seconds
- 18-inch Rims, Giti Tires
- Front & Rear Differential Lock, 4Low
- Sport+ Mode & Off-Road Modes