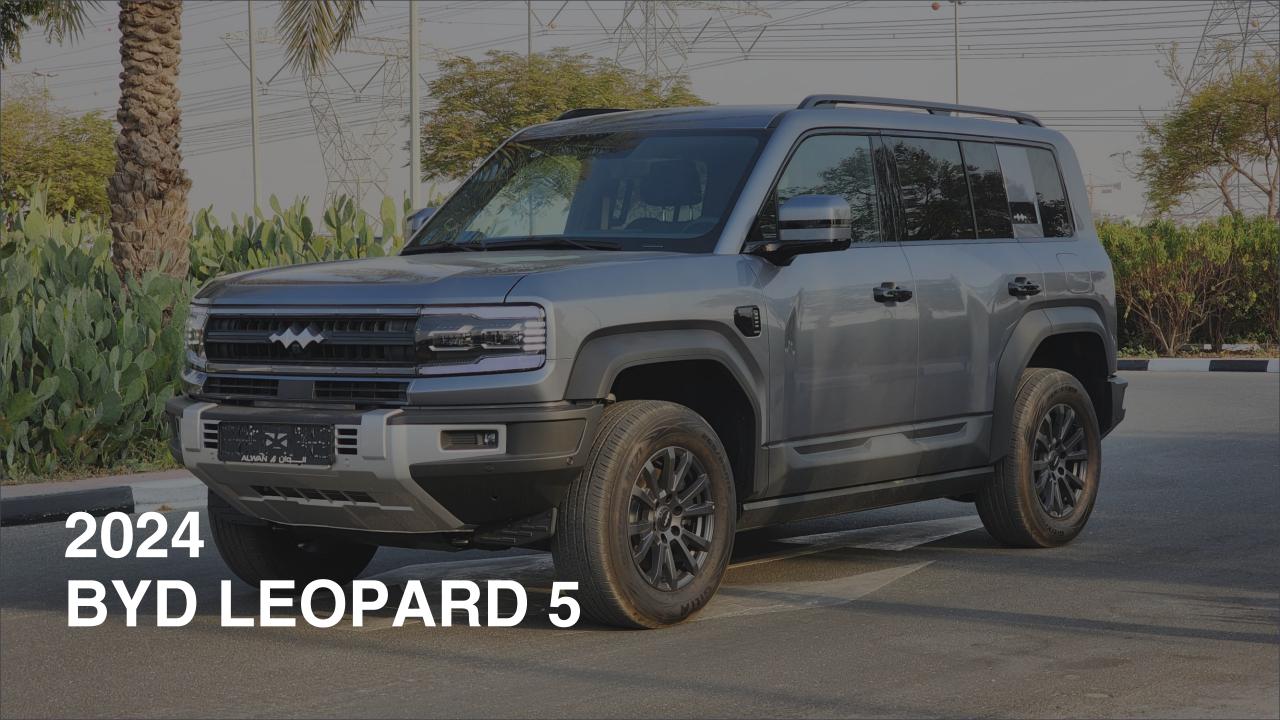

## 2024 BYD LEOPARD 5

## **PERFORMANCE**

- 5-Seater SUV Plug-In Hybrid 4x4
- 1,200 km Range Combined
- 1.5L Turbocharged 4-Cylinder Engine
- Dual Motor AWD (200 kW + 250 Kw)
- 680 Horsepower. 760 Nm Torque
- DC Fast Charging Time 15 minutes (125km)
- 0-100 km/h in 4.8 seconds
- 18-inch Rims, Giti Tires
- Front & Rear Differential Lock, 4Low
- Sport+ Mode & Off-Road Modes