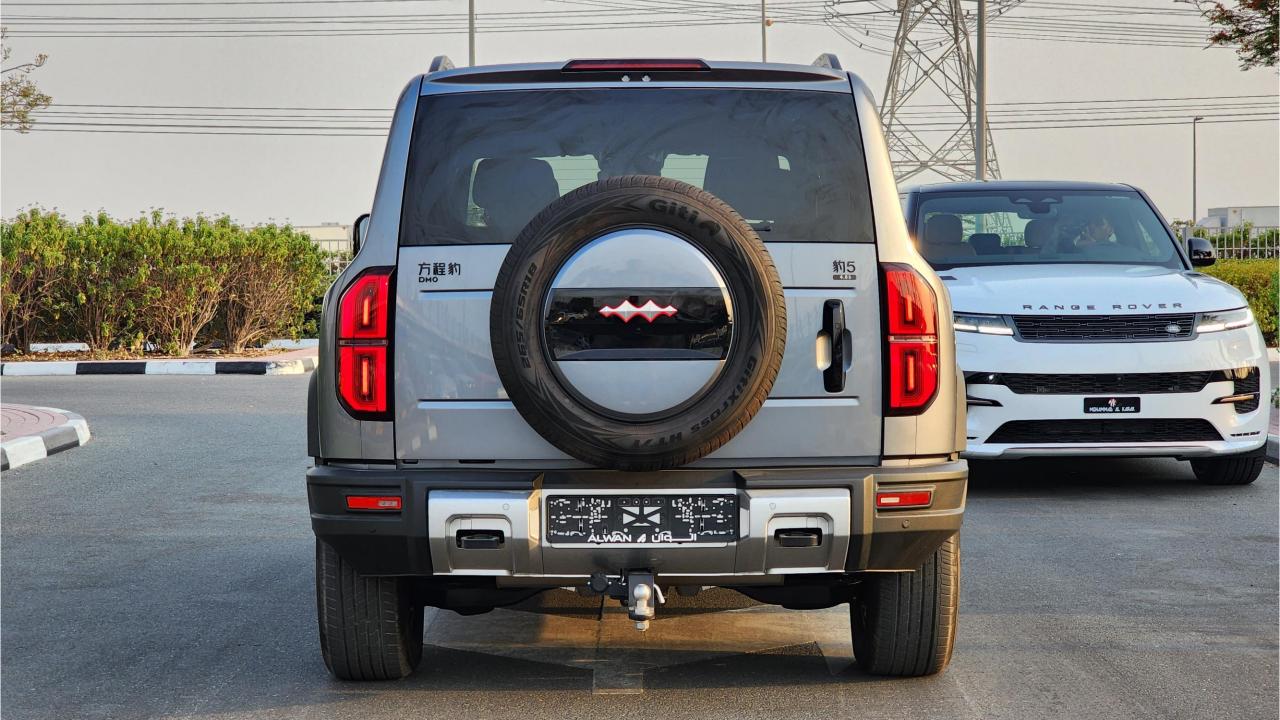

## 2024 BYD LEOPARD 5

## **PERFORMANCE**

- 5-Seater SUV Plug-In Hybrid 4x4
- 1,200 km Range Combined
- 1.5L Turbocharged 4-Cylinder Engine
- Dual Motor AWD (200 kW + 250 Kw)
- 680 Horsepower. 760 Nm Torque
- DC Fast Charging Time 15 minutes (125km)
- 0-100 km/h in 4.8 seconds
- 18-inch Rims, Giti Tires
- Front & Rear Differential Lock, 4Low
- Sport+ Mode & Off-Road Modes