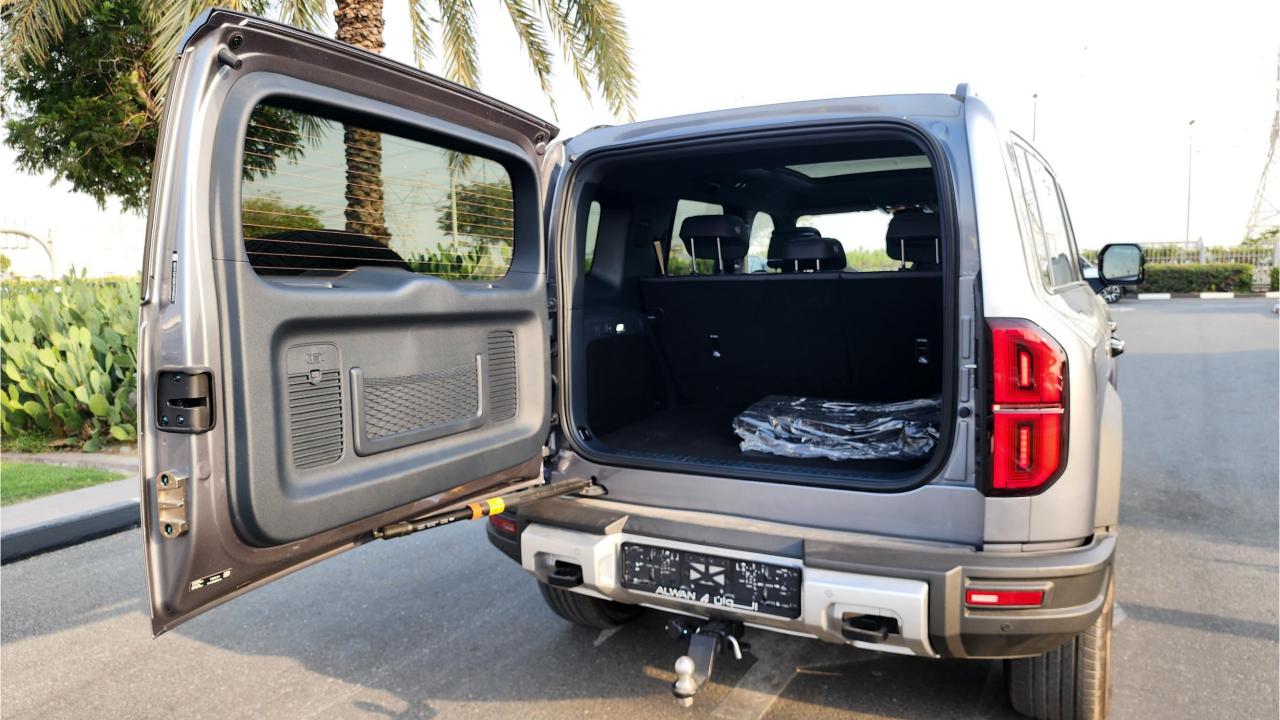

## **PERFORMANCE**

- 5-Seater SUV Plug-In Hybrid 4x4
- 1,200 km Range Combined
- 1.5L Turbocharged 4-Cylinder Engine
- Dual Motor AWD (200 kW + 250 Kw)
- 680 Horsepower. 760 Nm Torque
- DC Fast Charging Time 15 minutes (125km)
- 0-100 km/h in 4.8 seconds
- 18-inch Rims, Giti Tires
- Front & Rear Differential Lock, 4Low
- Sport+ Mode & Off-Road Modes