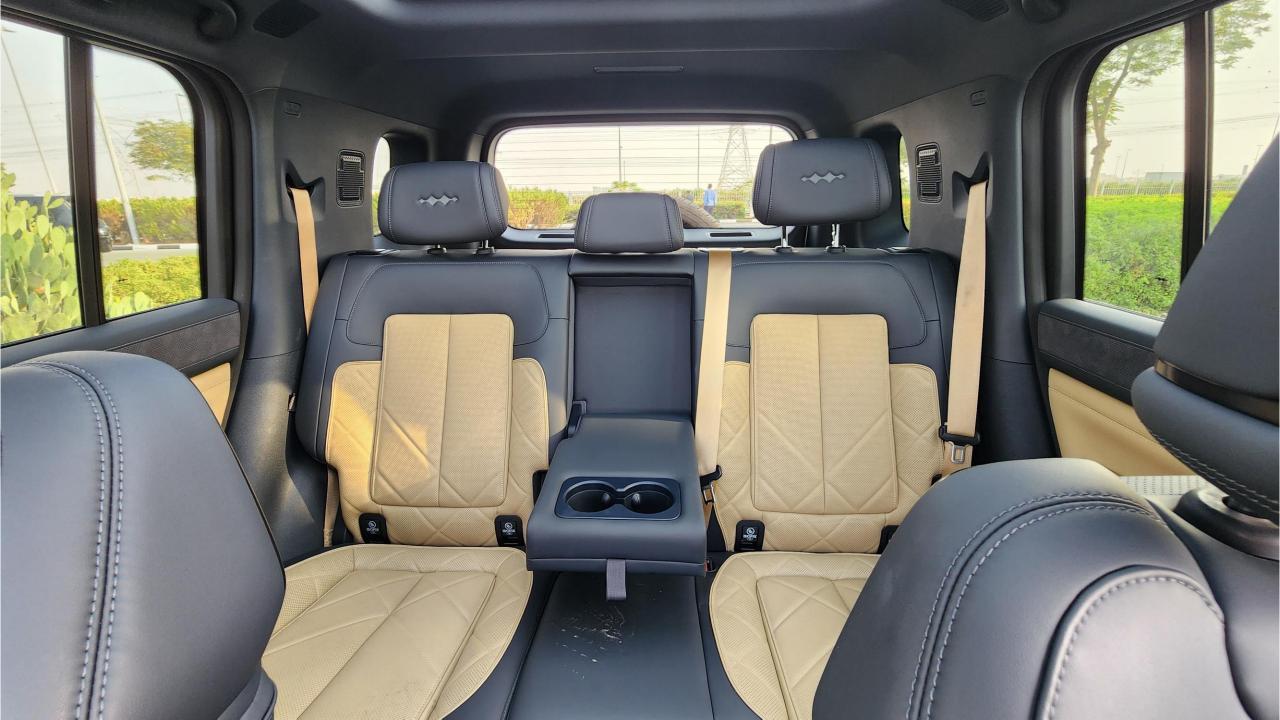

## **FEATURES**

- Heated & Ventilated Seats with Massage
- Child Lock
- Devialet Sound System
- Heated Steering Wheel
- Panoramic Roof
- 50-inch Head-Up Display
- Adaptive Cruise Control with Radar
- 360 Camera with Parking Sensors
- Auto Park
- Lane Keep Assist, Lane Change Response
- Bluetooth Phone Set
- Tire Pressure Monitoring System
- Passenger Screen, Fridge
- 3 Perfume with Air Purifier
- Interior Ambient Lighting
- Wireless Phone Charging Pad
- Electric Side Steps, Roof Rails