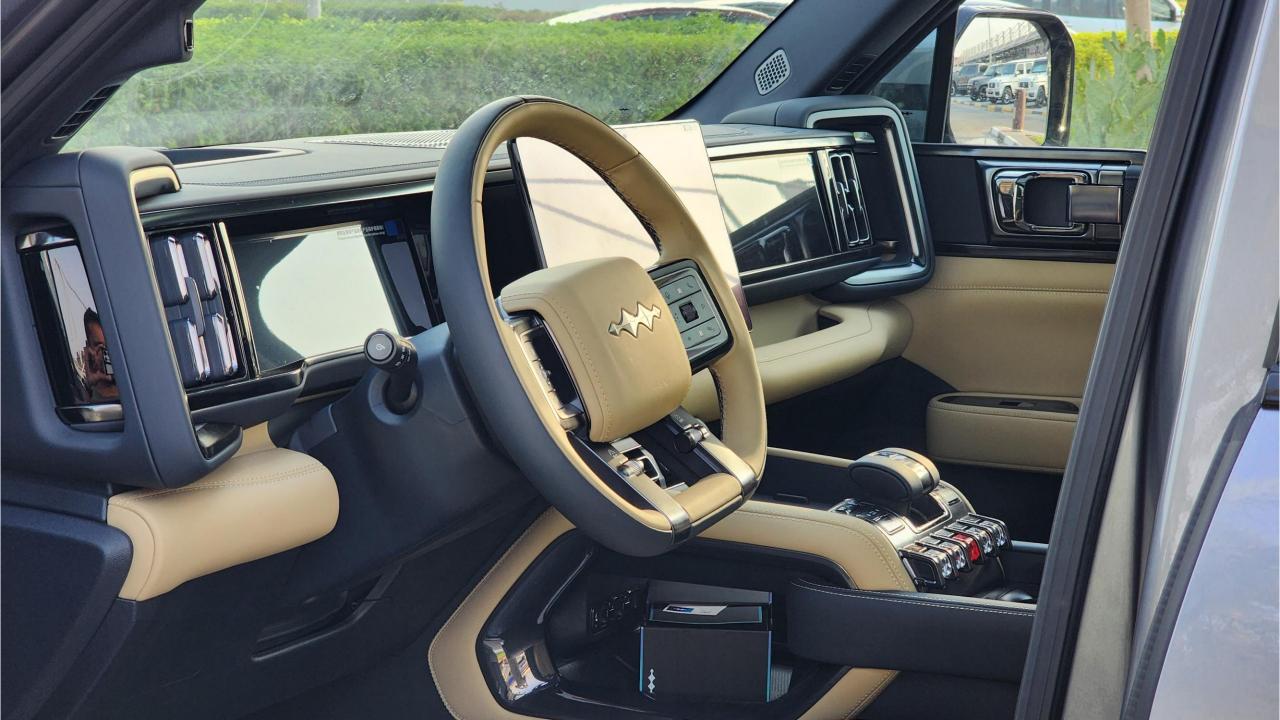

## **FEATURES**

- Heated & Ventilated Seats with Massage
- Child Lock
- Devialet Sound System
- Heated Steering Wheel
- Panoramic Roof
- 50-inch Head-Up Display
- Adaptive Cruise Control with Radar
- 360 Camera with Parking Sensors
- Auto Park
- Lane Keep Assist, Lane Change Response
- Bluetooth Phone Set
- Tire Pressure Monitoring System
- Passenger Screen, Fridge
- 3 Perfume with Air Purifier
- Interior Ambient Lighting
- Wireless Phone Charging Pad
- Electric Side Steps, Roof Rails