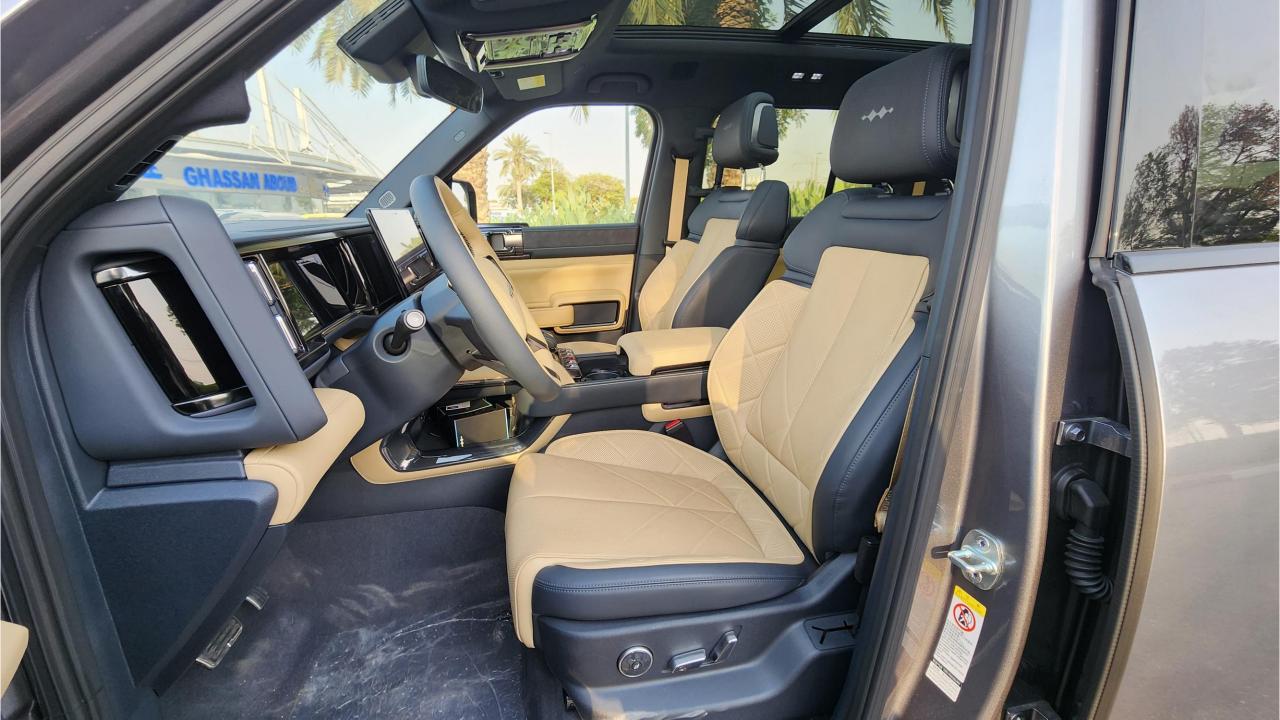

## **FEATURES**

- Heated & Ventilated Seats with Massage
- Child Lock
- Devialet Sound System
- Heated Steering Wheel
- Panoramic Roof
- 50-inch Head-Up Display
- Adaptive Cruise Control with Radar
- 360 Camera with Parking Sensors
- Auto Park
- Lane Keep Assist, Lane Change Response
- Bluetooth Phone Set
- Tire Pressure Monitoring System
- Passenger Screen, Fridge
- 3 Perfume with Air Purifier
- Interior Ambient Lighting
- Wireless Phone Charging Pad
- Electric Side Steps, Roof Rails