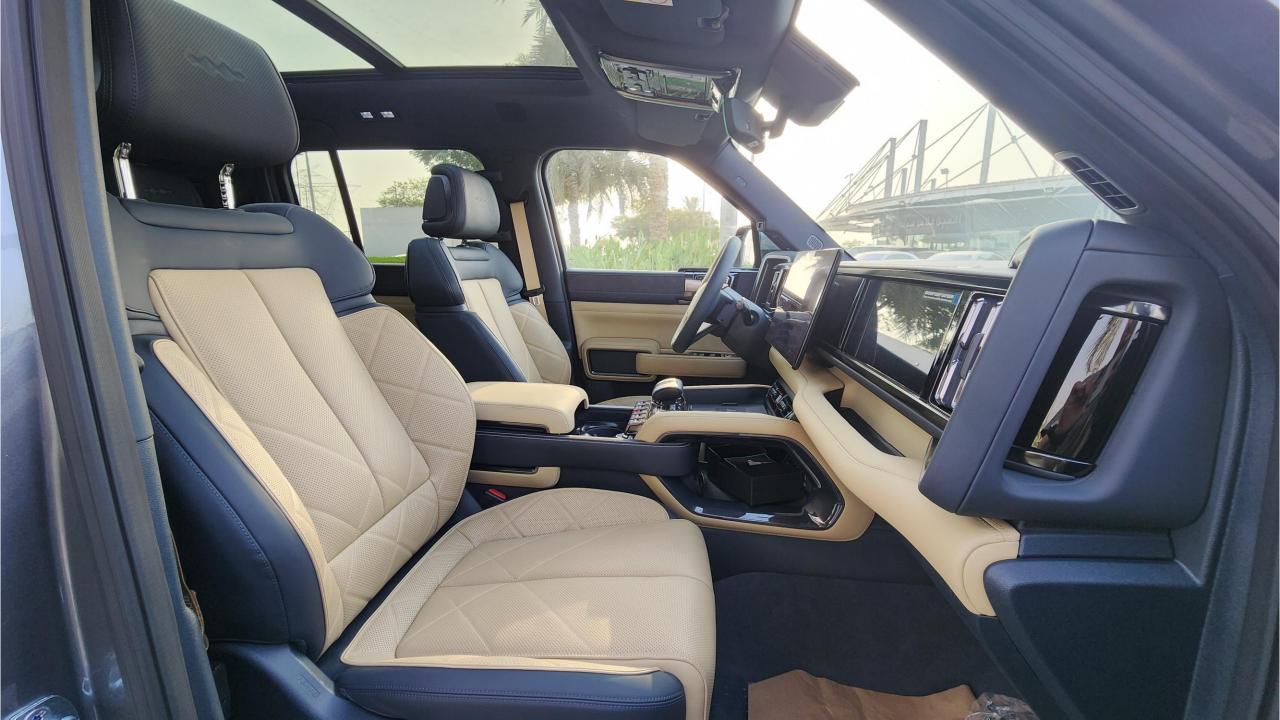

## **FEATURES**

- Heated & Ventilated Seats with Massage
- Child Lock
- Devialet Sound System
- Heated Steering Wheel
- Panoramic Roof
- 50-inch Head-Up Display
- Adaptive Cruise Control with Radar
- 360 Camera with Parking Sensors
- Auto Park
- Lane Keep Assist, Lane Change Response
- Bluetooth Phone Set
- Tire Pressure Monitoring System
- Passenger Screen, Fridge
- 3 Perfume with Air Purifier
- Interior Ambient Lighting
- Wireless Phone Charging Pad
- Electric Side Steps, Roof Rails