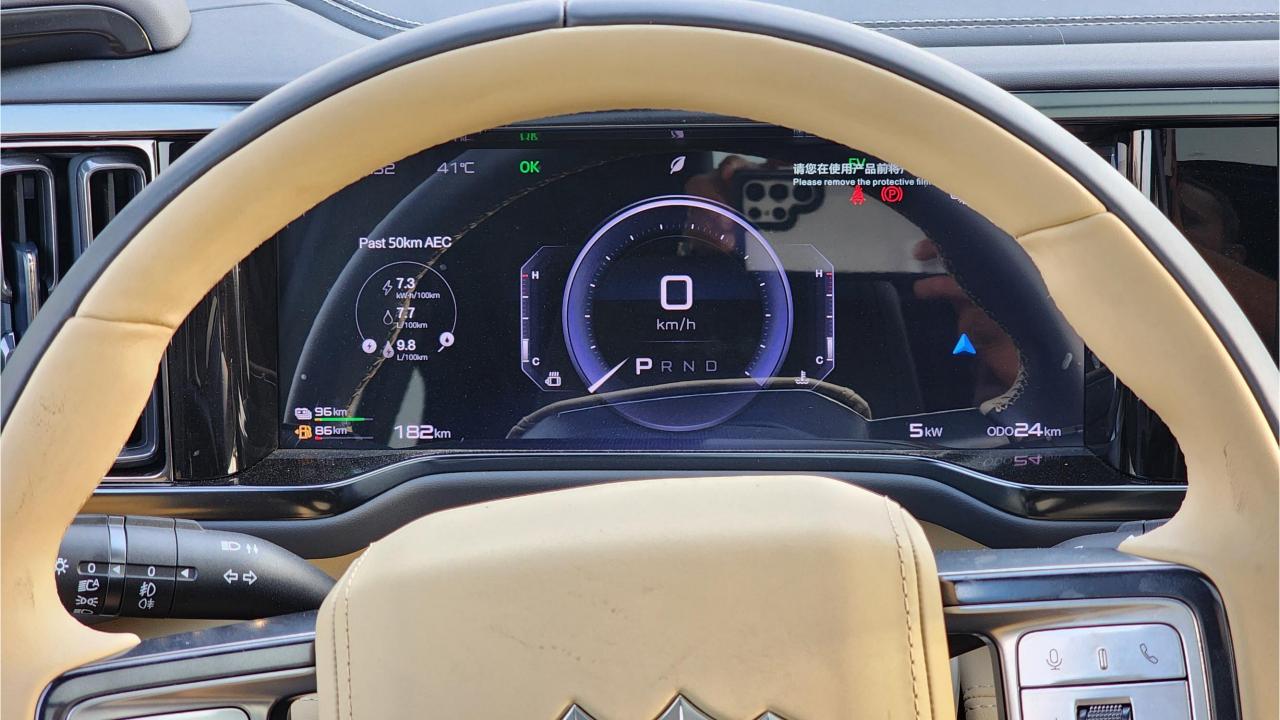

## **PERFORMANCE**

- 5-Seater SUV Plug-In Hybrid 4x4
- 1,200 km Range Combined
- 1.5L Turbocharged 4-Cylinder Engine
- Dual Motor AWD (200 kW + 250 Kw)
- 680 Horsepower. 760 Nm Torque
- DC Fast Charging Time 15 minutes (125km)
- 0-100 km/h in 4.8 seconds
- 18-inch Rims, Giti Tires
- Front & Rear Differential Lock, 4Low
- Sport+ Mode & Off-Road Modes

## **FEATURES**

- Heated & Ventilated Seats with Massage
- Child Lock
- Devialet Sound System
- Heated Steering Wheel
- Panoramic Roof
- 50-inch Head-Up Display
- Adaptive Cruise Control with Radar
- 360 Camera with Parking Sensors
- Auto Park
- Lane Keep Assist, Lane Change Response
- Bluetooth Phone Set
- Tire Pressure Monitoring System
- Passenger Screen, Fridge
- 3 Perfume with Air Purifier
- Interior Ambient Lighting
- Wireless Phone Charging Pad
- Electric Side Steps, Roof Rails