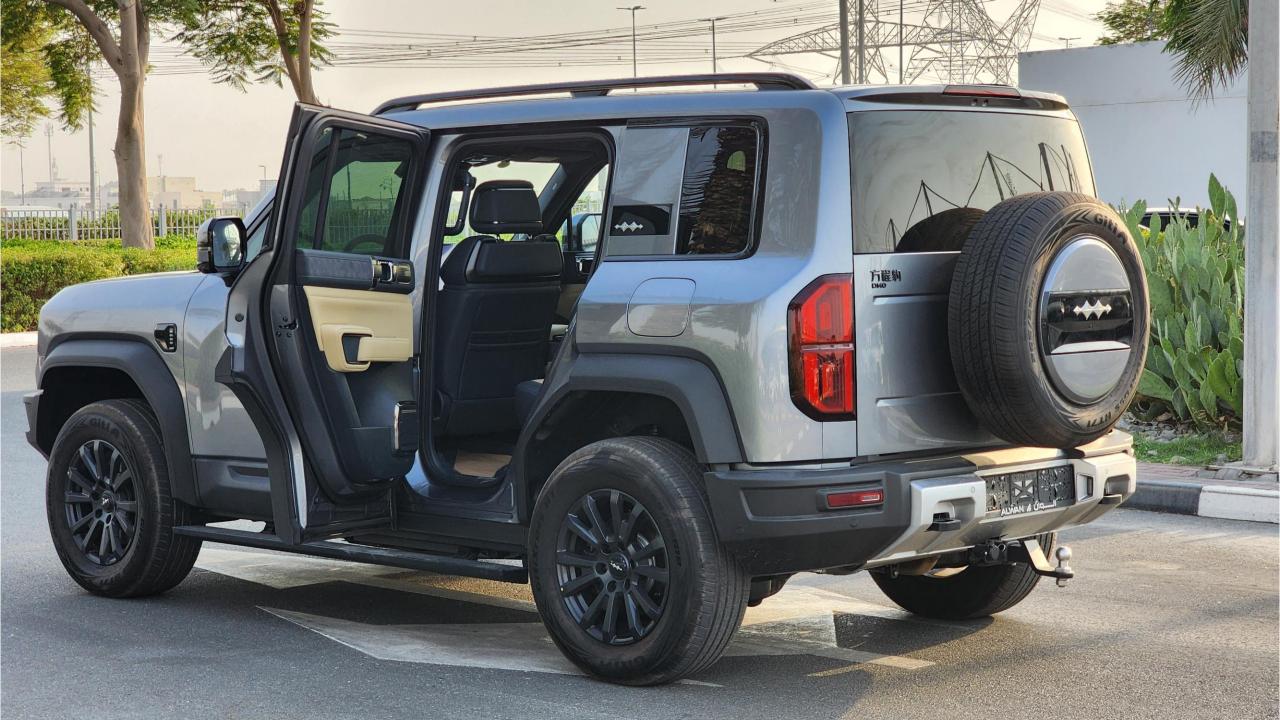

## **PERFORMANCE**

- 5-Seater SUV Plug-In Hybrid 4x4
- 1,200 km Range Combined
- 1.5L Turbocharged 4-Cylinder Engine
- Dual Motor AWD (200 kW + 250 Kw)
- 680 Horsepower. 760 Nm Torque
- DC Fast Charging Time 15 minutes (125km)
- 0-100 km/h in 4.8 seconds
- 18-inch Rims, Giti Tires
- Front & Rear Differential Lock, 4Low
- Sport+ Mode & Off-Road Modes