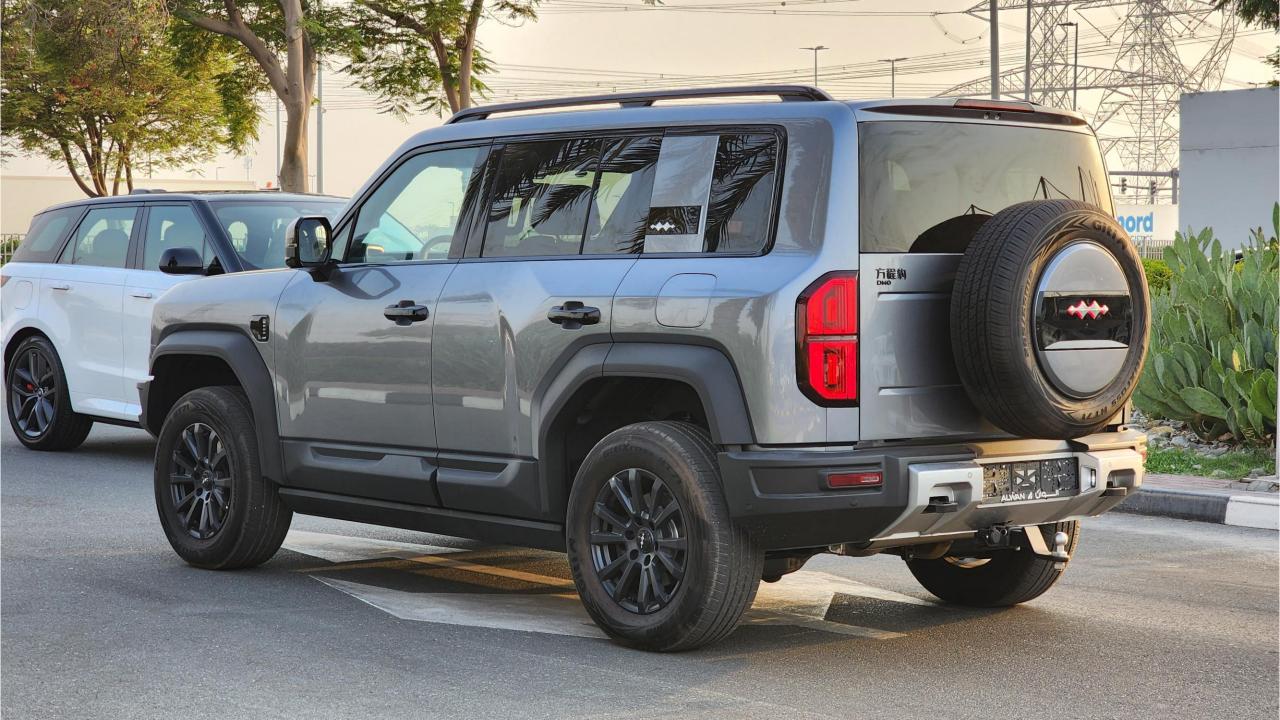

## 2024 BYD LEOPARD 5

## **PERFORMANCE**

- 5-Seater SUV Plug-In Hybrid 4x4
- 1,200 km Range Combined
- 1.5L Turbocharged 4-Cylinder Engine
- Dual Motor AWD (200 kW + 250 Kw)
- 680 Horsepower. 760 Nm Torque
- DC Fast Charging Time 15 minutes (125km)
- 0-100 km/h in 4.8 seconds
- 18-inch Rims, Giti Tires
- Front & Rear Differential Lock, 4Low
- Sport+ Mode & Off-Road Modes