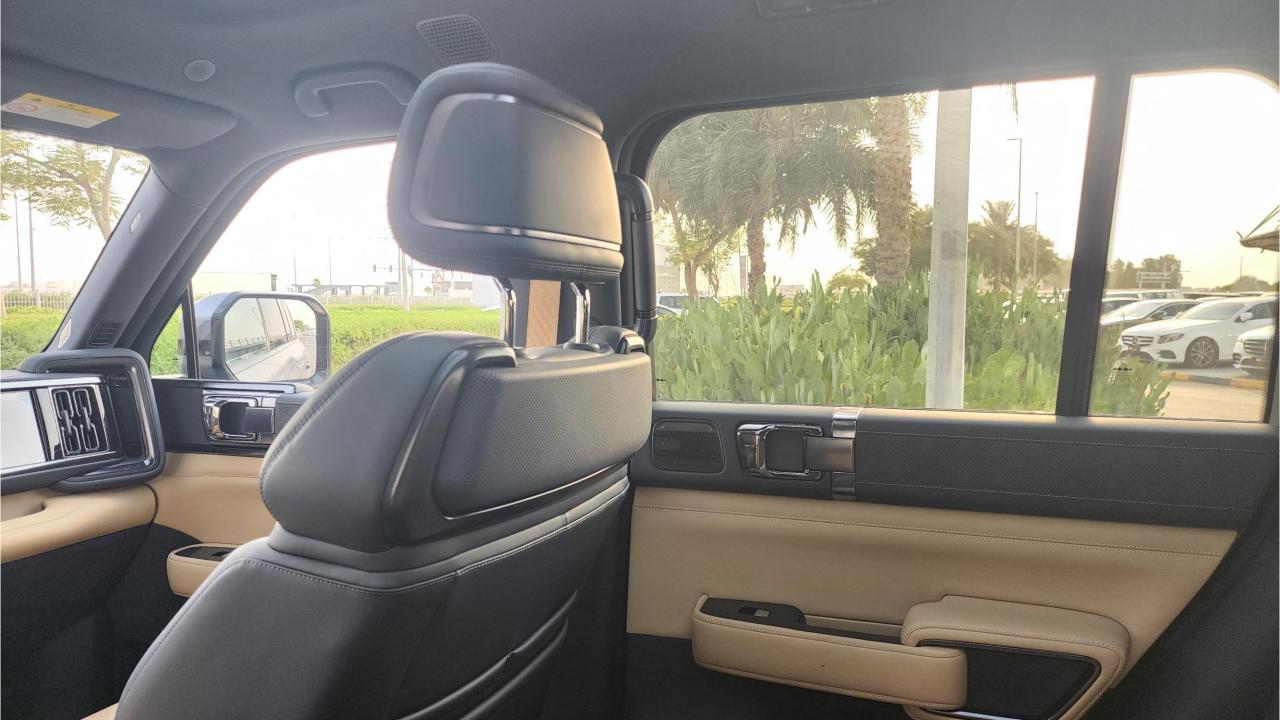

## **FEATURES**

- Heated & Ventilated Seats with Massage
- Child Lock
- Devialet Sound System
- Heated Steering Wheel
- Panoramic Roof
- 50-inch Head-Up Display
- Adaptive Cruise Control with Radar
- 360 Camera with Parking Sensors
- Auto Park
- Lane Keep Assist, Lane Change Response
- Bluetooth Phone Set
- Tire Pressure Monitoring System
- Passenger Screen, Fridge
- 3 Perfume with Air Purifier
- Interior Ambient Lighting
- Wireless Phone Charging Pad
- Electric Side Steps, Roof Rails