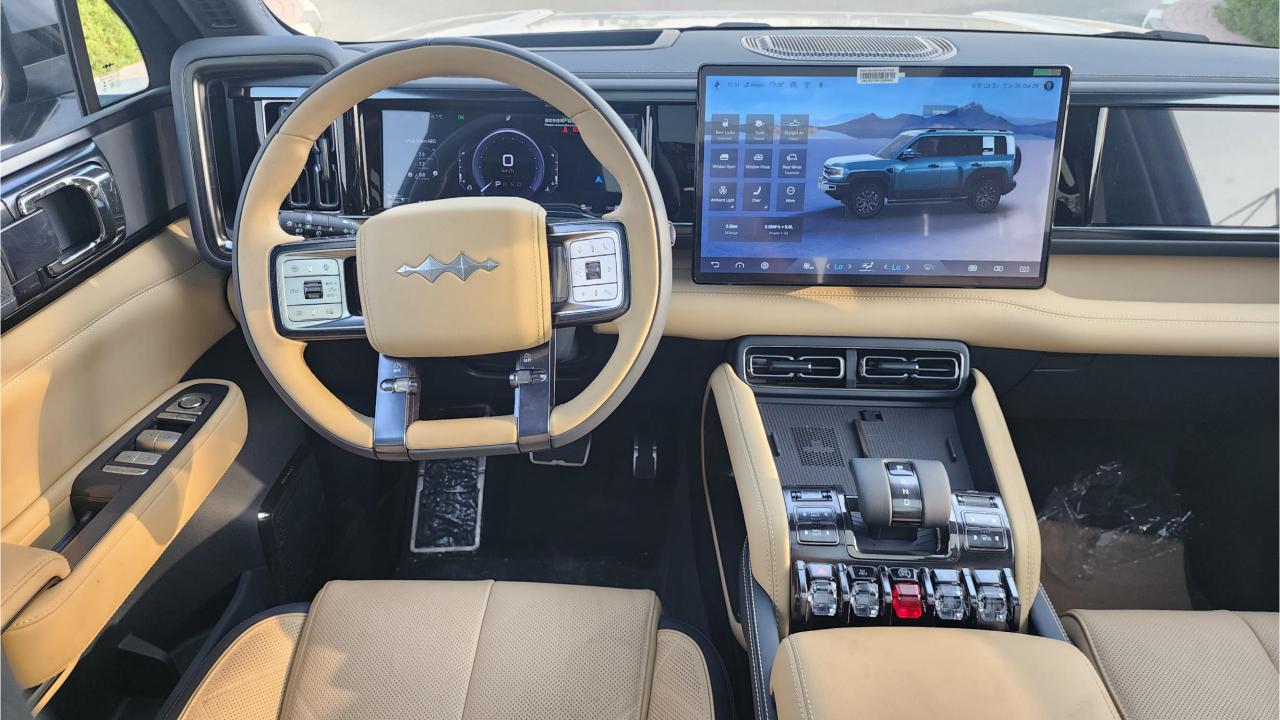

## **PERFORMANCE**

- 5-Seater SUV Plug-In Hybrid 4x4
- 1,200 km Range Combined
- 1.5L Turbocharged 4-Cylinder Engine
- Dual Motor AWD (200 kW + 250 Kw)
- 680 Horsepower. 760 Nm Torque
- DC Fast Charging Time 15 minutes (125km)
- 0-100 km/h in 4.8 seconds
- 18-inch Rims, Giti Tires
- Front & Rear Differential Lock, 4Low
- Sport+ Mode & Off-Road Modes

## **FEATURES**

- Heated & Ventilated Seats with Massage
- Child Lock
- Devialet Sound System
- Heated Steering Wheel
- Panoramic Roof
- 50-inch Head-Up Display
- Adaptive Cruise Control with Radar
- 360 Camera with Parking Sensors
- Auto Park
- Lane Keep Assist, Lane Change Response
- Bluetooth Phone Set
- Tire Pressure Monitoring System
- Passenger Screen, Fridge
- 3 Perfume with Air Purifier
- Interior Ambient Lighting
- Wireless Phone Charging Pad
- Electric Side Steps, Roof Rails