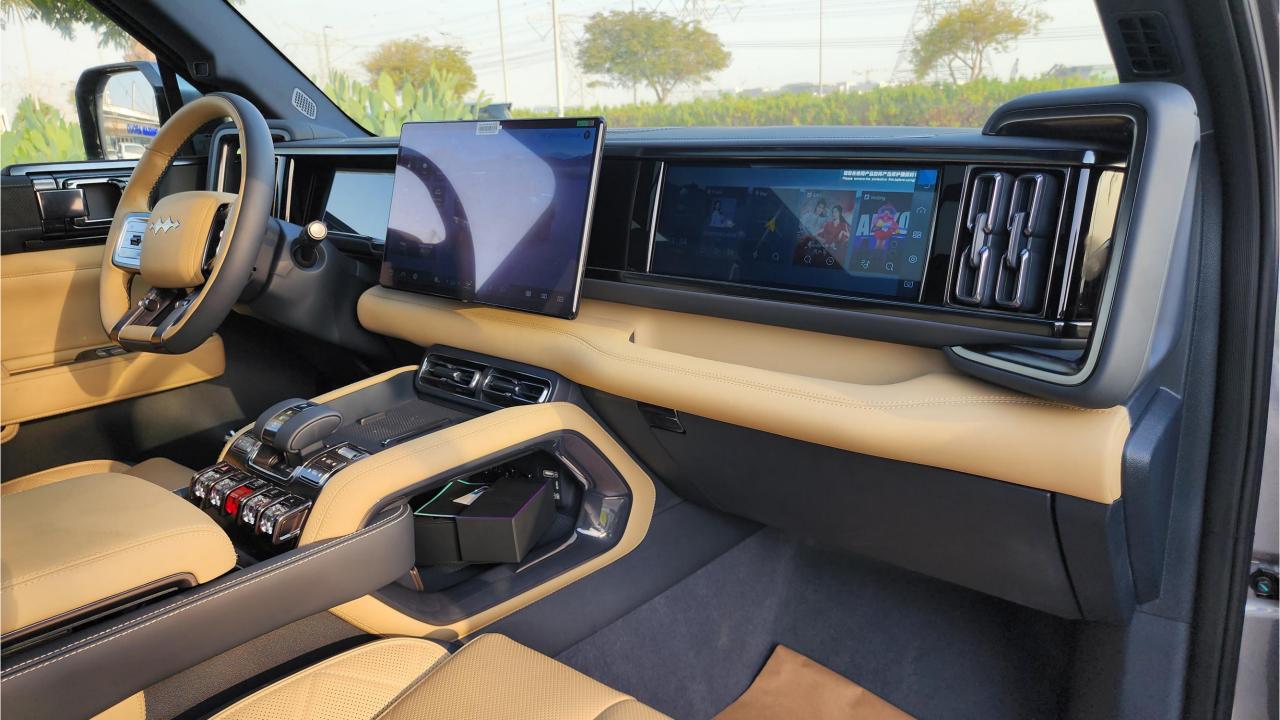

## **FEATURES**

- Heated & Ventilated Seats with Massage
- Child Lock
- Devialet Sound System
- Heated Steering Wheel
- Panoramic Roof
- 50-inch Head-Up Display
- Adaptive Cruise Control with Radar
- 360 Camera with Parking Sensors
- Auto Park
- Lane Keep Assist, Lane Change Response
- Bluetooth Phone Set
- Tire Pressure Monitoring System
- Passenger Screen, Fridge
- 3 Perfume with Air Purifier
- Interior Ambient Lighting
- Wireless Phone Charging Pad
- Electric Side Steps, Roof Rails