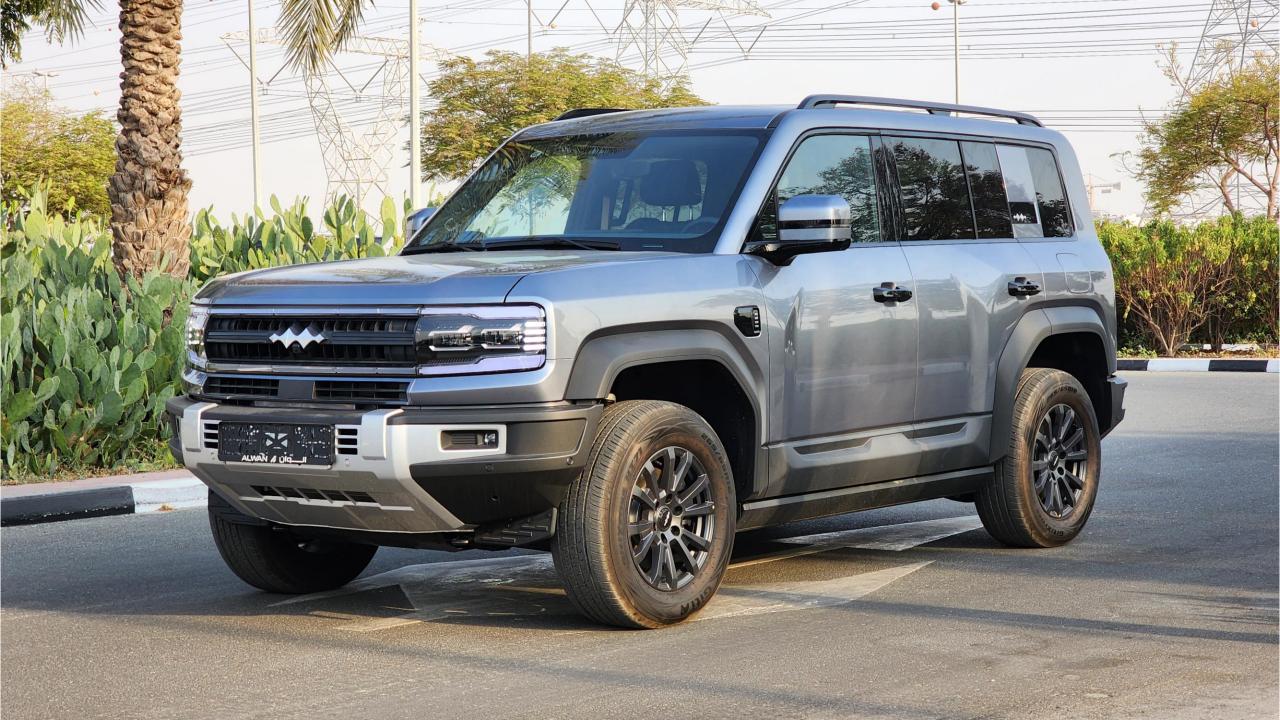

## **PERFORMANCE**

- 5-Seater SUV Plug-In Hybrid 4x4
- 1,200 km Range Combined
- 1.5L Turbocharged 4-Cylinder Engine
- Dual Motor AWD (200 kW + 250 Kw)
- 680 Horsepower. 760 Nm Torque
- DC Fast Charging Time 15 minutes (125km)
- 0-100 km/h in 4.8 seconds
- 18-inch Rims, Giti Tires
- Front & Rear Differential Lock, 4Low
- Sport+ Mode & Off-Road Modes

## **FEATURES**

- Heated & Ventilated Seats with Massage
- Child Lock
- Devialet Sound System
- Heated Steering Wheel
- Panoramic Roof
- 50-inch Head-Up Display
- Adaptive Cruise Control with Radar
- 360 Camera with Parking Sensors
- Auto Park
- Lane Keep Assist, Lane Change Response
- Bluetooth Phone Set
- Tire Pressure Monitoring System
- Passenger Screen, Fridge
- 3 Perfume with Air Purifier
- Interior Ambient Lighting
- Wireless Phone Charging Pad
- Electric Side Steps, Roof Rails