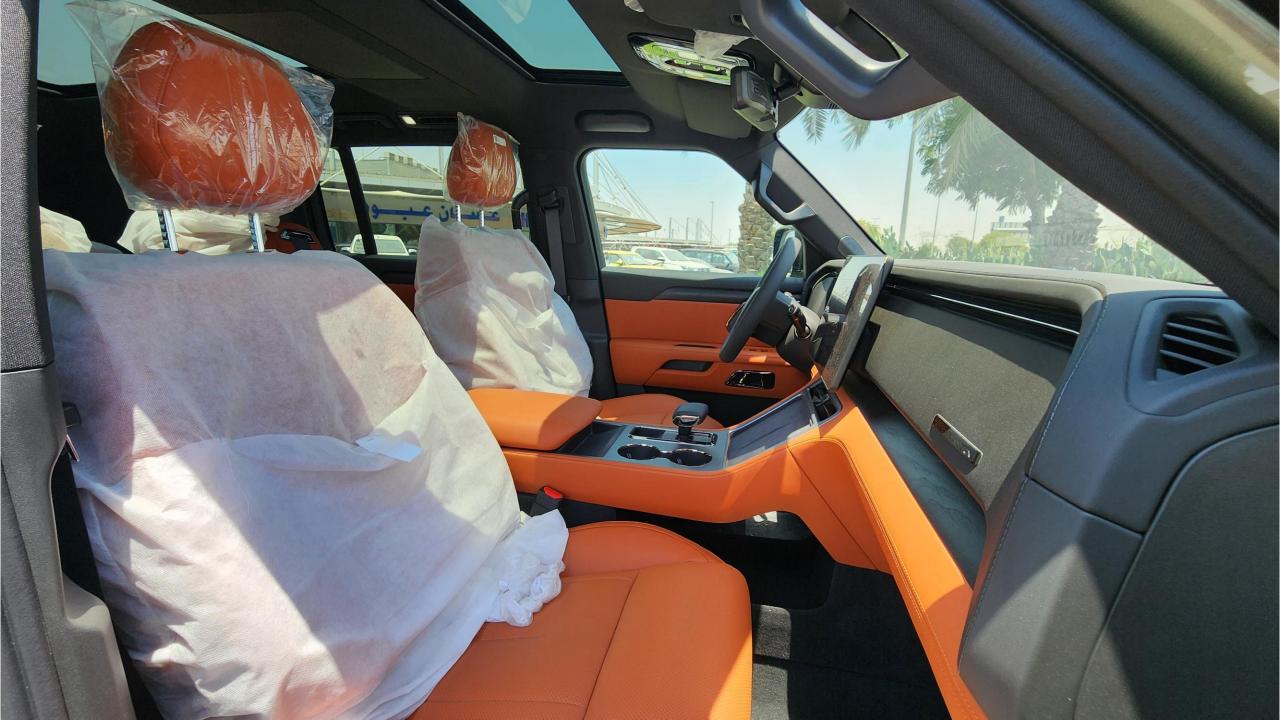

### **INTERIOR SPECS:**

- Driver Instrument Screen 12.3-Inch
- Central Multi-Media Screen 15.7-Inch
- Ceiling Monitor 15.6-Inch Game Console Compatible
- 14 Speaker Surround Sound System
- 7 USB Charging Ports / 2 Wireless Phone Chargers