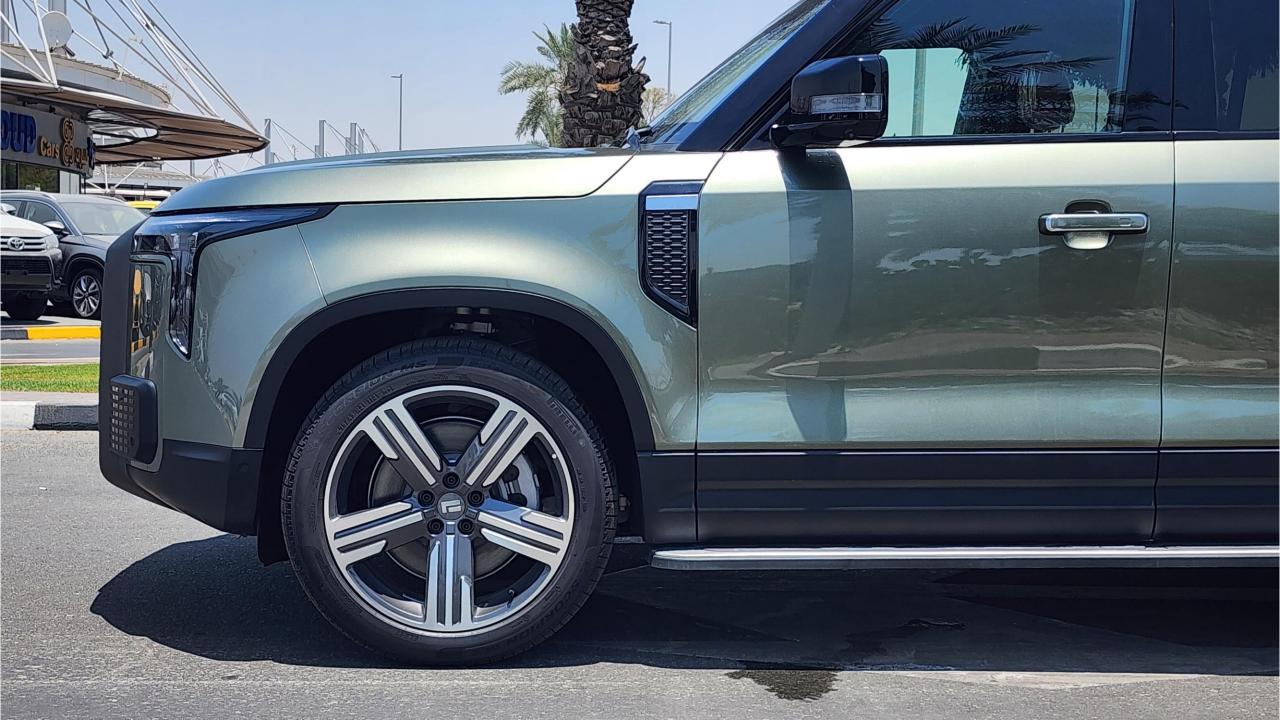

### **DIMENSIONS**

- 5295mm with spare tire on the tailgate
- 1980mm width, 1869mm height, 3010mm Wheelbase
- Total Weight 3,189