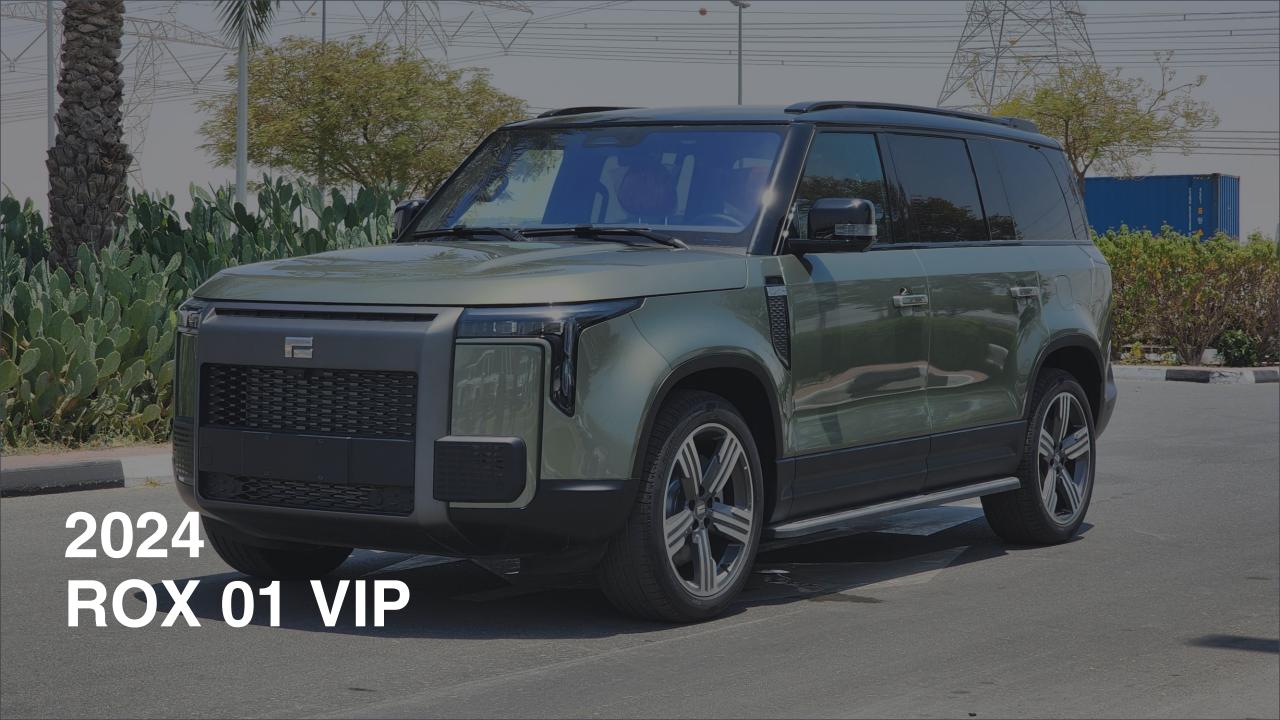

# 2024 ROX 01 VIP

# Polestones Rox Motor 01 Premium SUV 3-Row 6-Seater

### **ENGINE SPECS:**

- 1.5L Petrol Turbo Engine / 156 HP
- 2 Electric Motors / 204HP Front 272HP Back
- Battery Capacity 56 kWh
- Electric Range 235KM in WLTP Cycle
- 1,115KM Range in Hybrid Mode
- 0-100km/hr in 5.5 Seconds
- Max Speed 190km/hr

### SUSPENSION

- Ground Clearance 205mm
- Maximum Climb Angle 45 Degrees
- Suspension Spring with adaptive shock absorbers
- Double-Wishbone Front Suspension
- Multi-Link Rear Suspension

## **FUEL CONSUMPTION**

70L Fuel Capacity / 7.95L/100km Consumption

# **DRIVE MODES**

5 Drive Modes: Sand, Wetland, Mountain, Mud, Snow

### **INTERIOR SPECS:**

- Driver Instrument Screen 12.3-Inch
- Central Multi-Media Screen 15.7-Inch
- Ceiling Monitor 15.6-Inch Game Console Comp