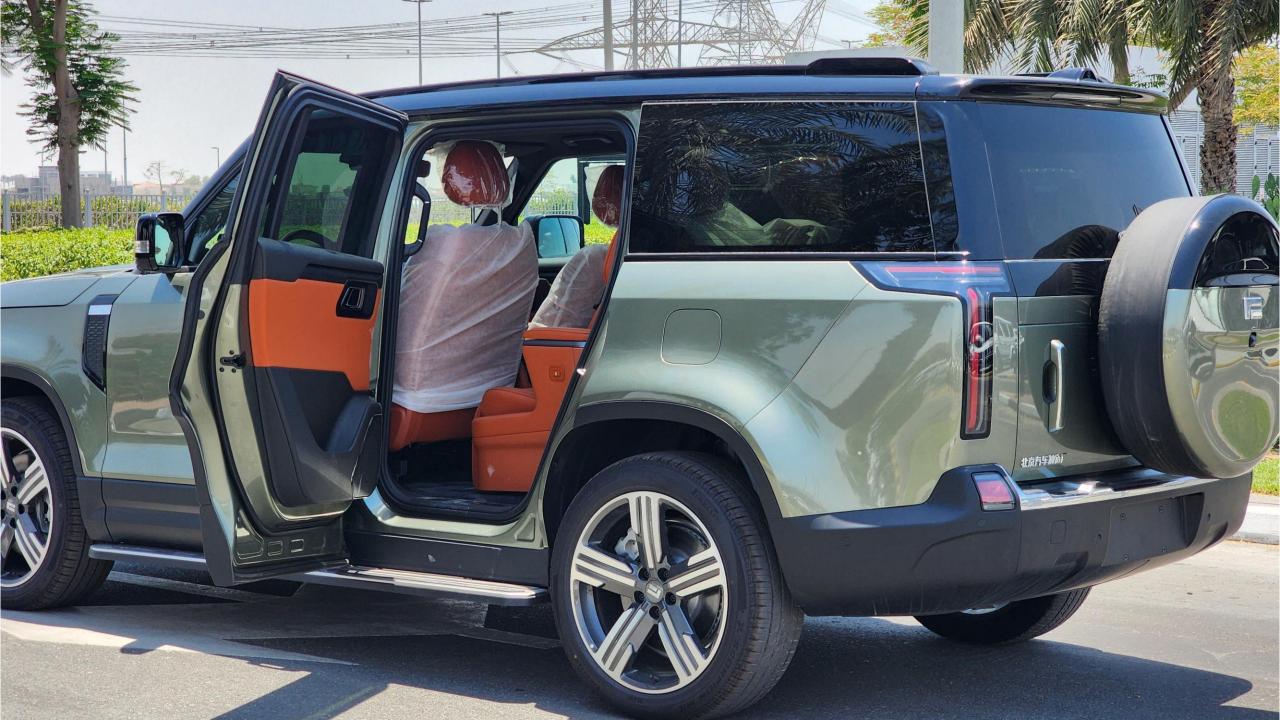

### **DIMENSIONS**

- 5295mm with spare tire on the tailgate
- 1980mm width, 1869mm height, 3010mm Wheelbase
- Total Weight 3,189