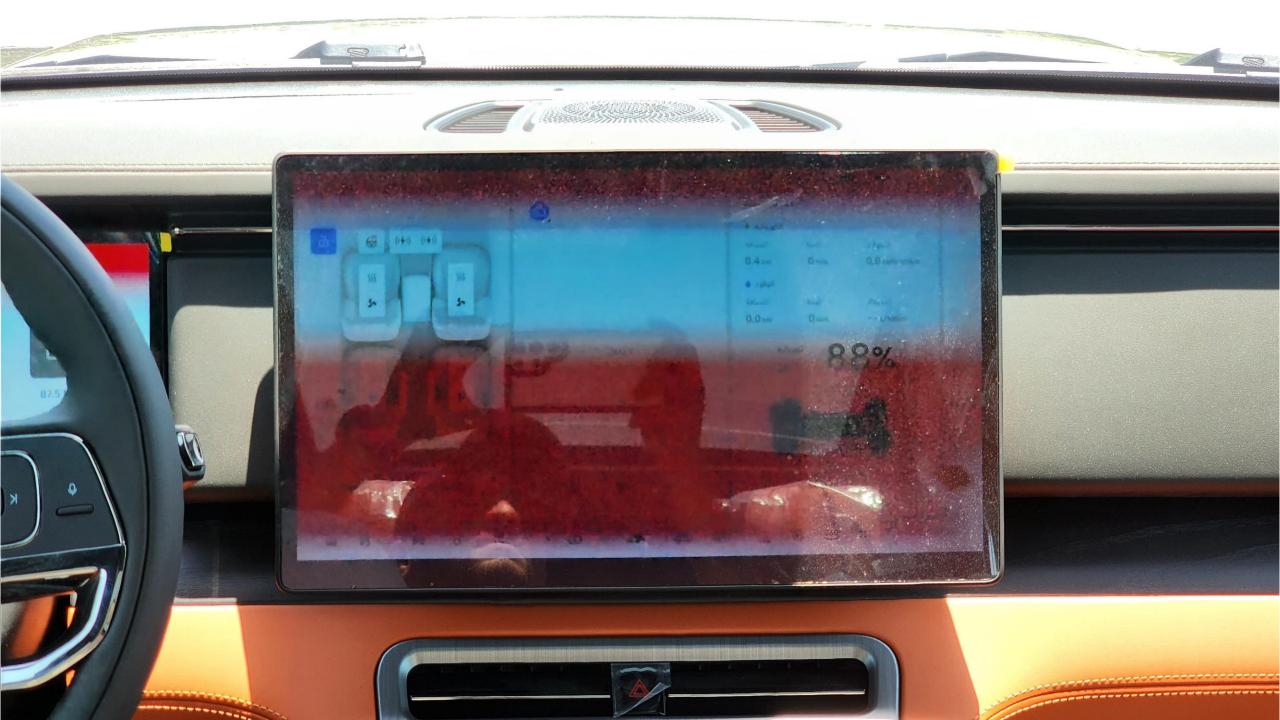

### **INTERIOR SPECS:**

- Driver Instrument Screen 12.3-Inch
- Central Multi-Media Screen 15.7-Inch
- Ceiling Monitor 15.6-Inch Game Console Compatible
- 14 Speaker Surround Sound System
- 7 USB Charging Ports / 2 Wireless Phone Chargers