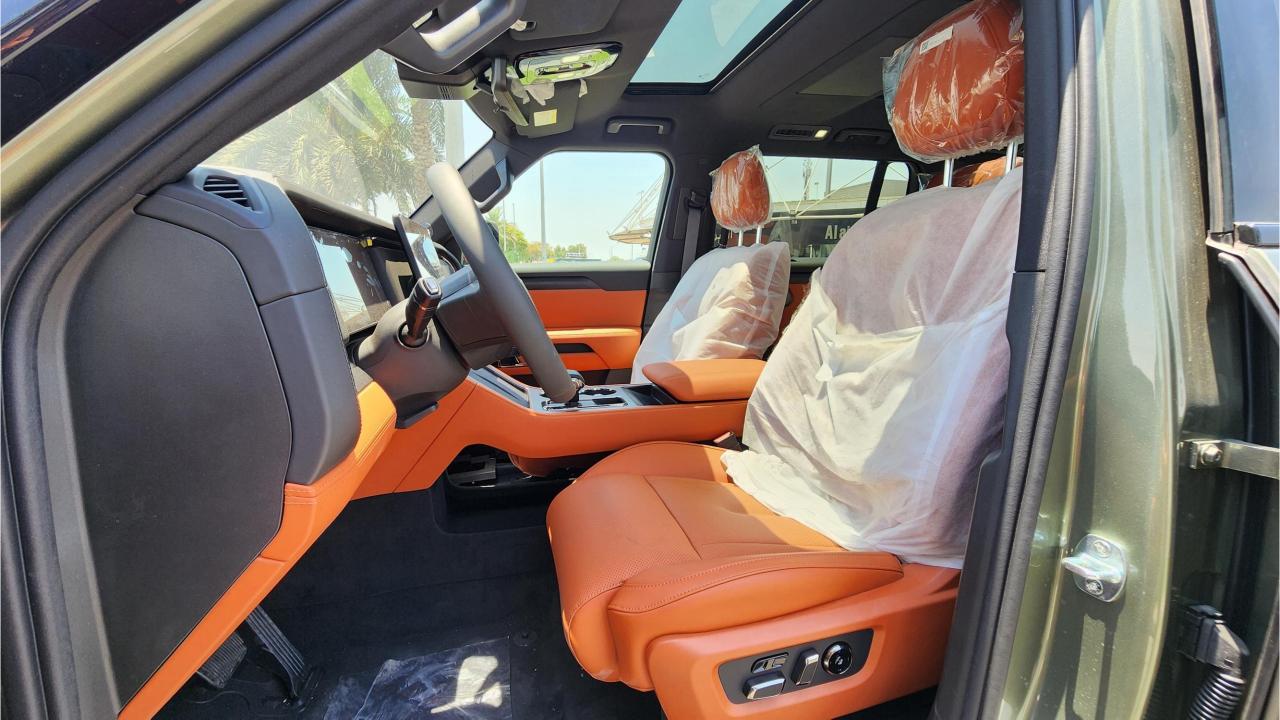

### **INTERIOR SPECS:**

- Driver Instrument Screen 12.3-Inch
- Central Multi-Media Screen 15.7-Inch
- Ceiling Monitor 15.6-Inch Game Console Compatible
- 14 Speaker Surround Sound System
- 7 USB Charging Ports / 2 Wireless Phone Chargers