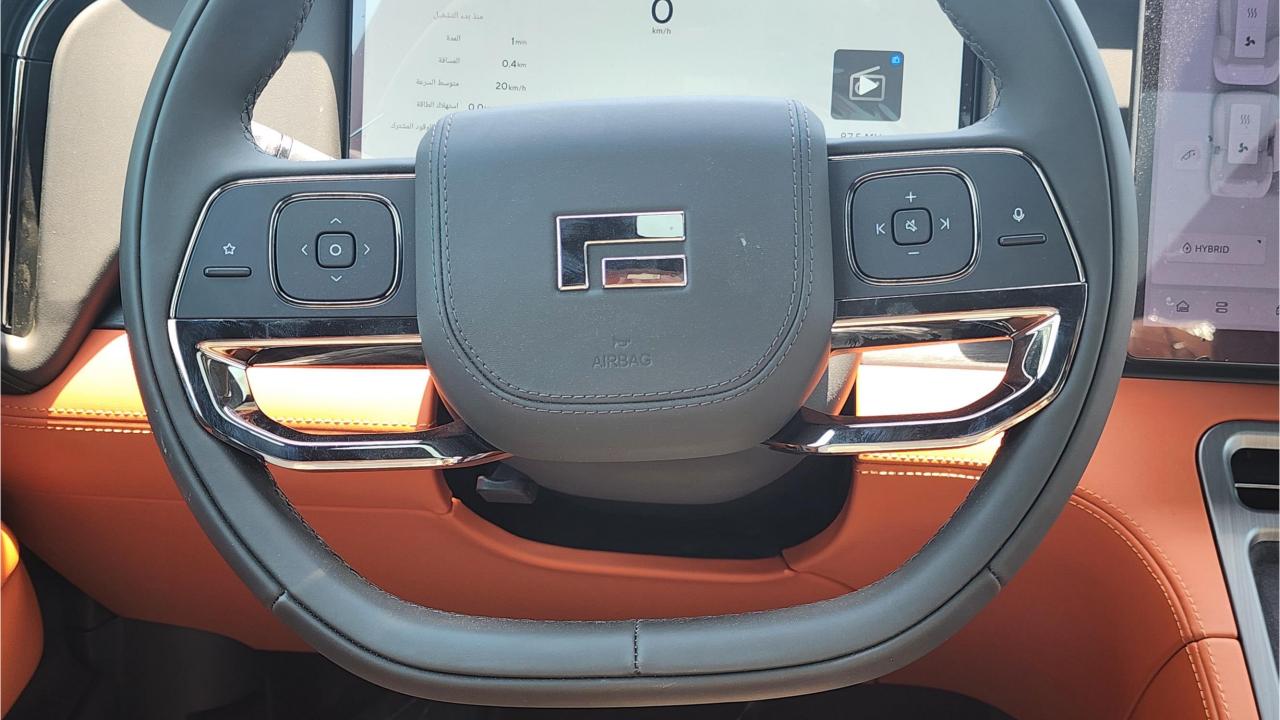

### **INTERIOR SPECS:**

- Driver Instrument Screen 12.3-Inch
- Central Multi-Media Screen 15.7-Inch
- Ceiling Monitor 15.6-Inch Game Console Compatible
- 14 Speaker Surround Sound System
- 7 USB Charging Ports / 2 Wireless Phone Chargers