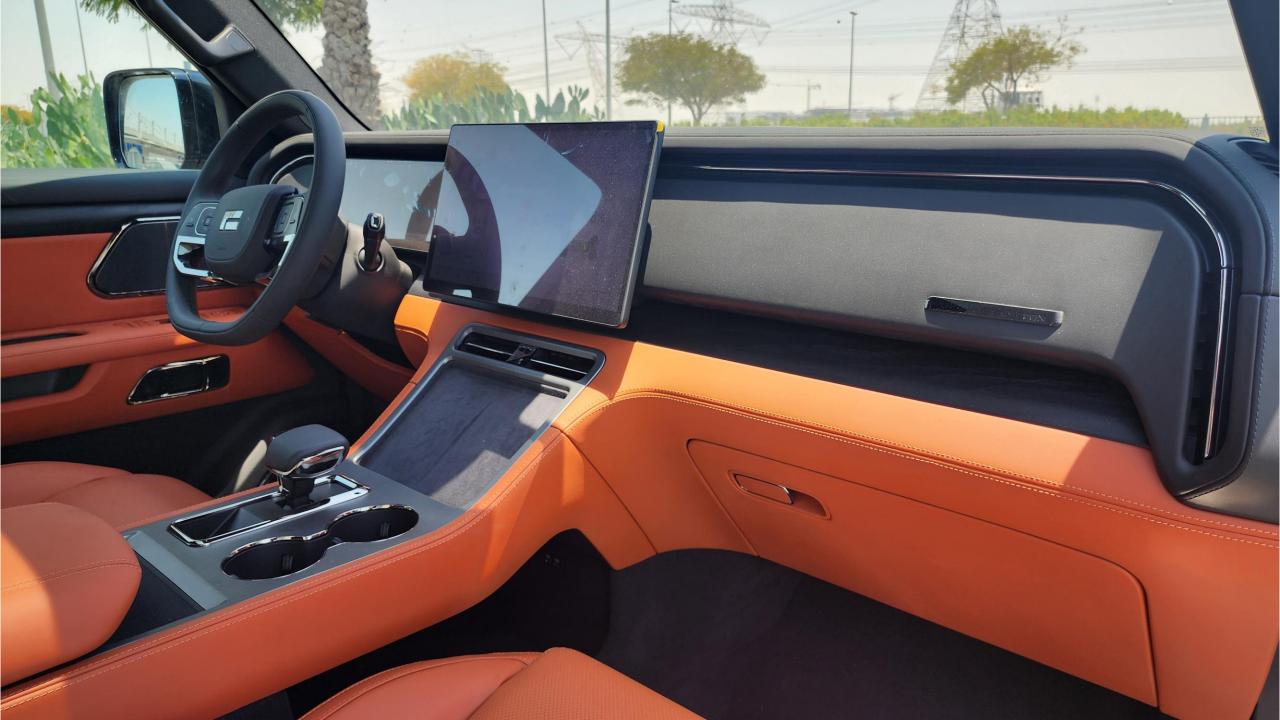

### **INTERIOR SPECS:**

- Driver Instrument Screen 12.3-Inch
- Central Multi-Media Screen 15.7-Inch
- Ceiling Monitor 15.6-Inch Game Console Compatible
- 14 Speaker Surround Sound System
- 7 USB Charging Ports / 2 Wireless Phone Chargers