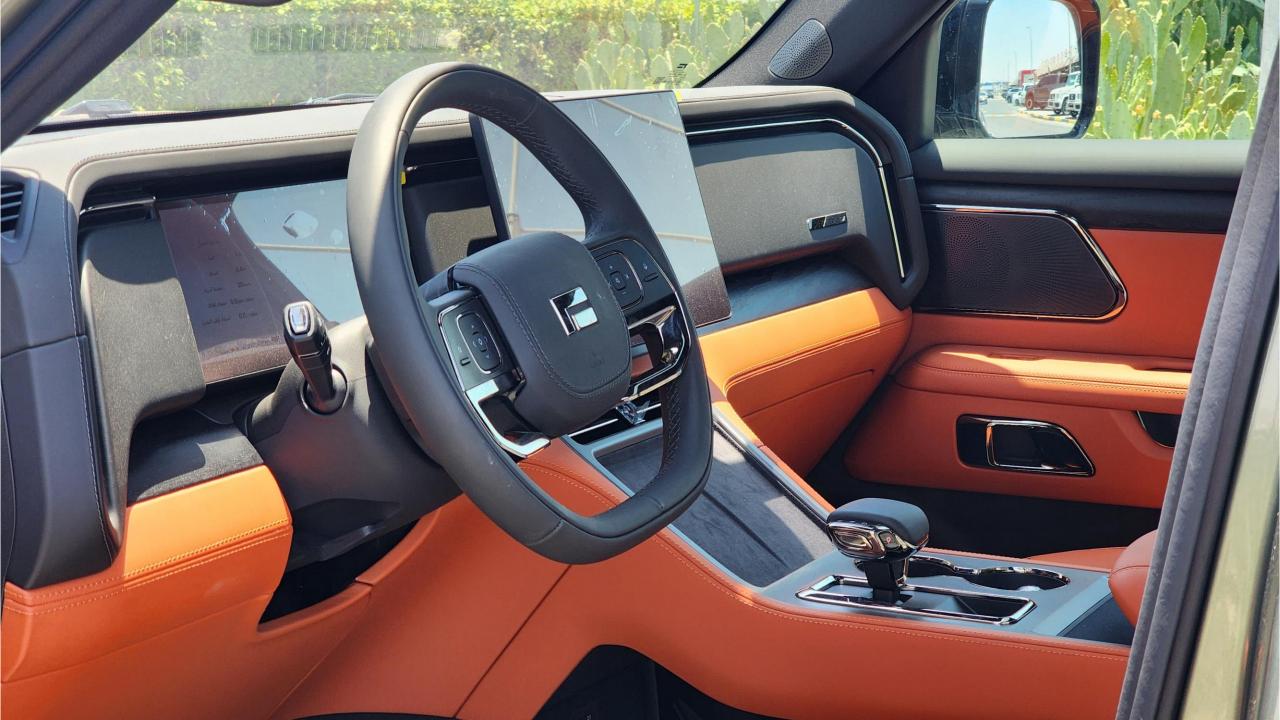

### **INTERIOR SPECS:**

- Driver Instrument Screen 12.3-Inch
- Central Multi-Media Screen 15.7-Inch
- Ceiling Monitor 15.6-Inch Game Console Compatible
- 14 Speaker Surround Sound System
- 7 USB Charging Ports / 2 Wireless Phone Chargers