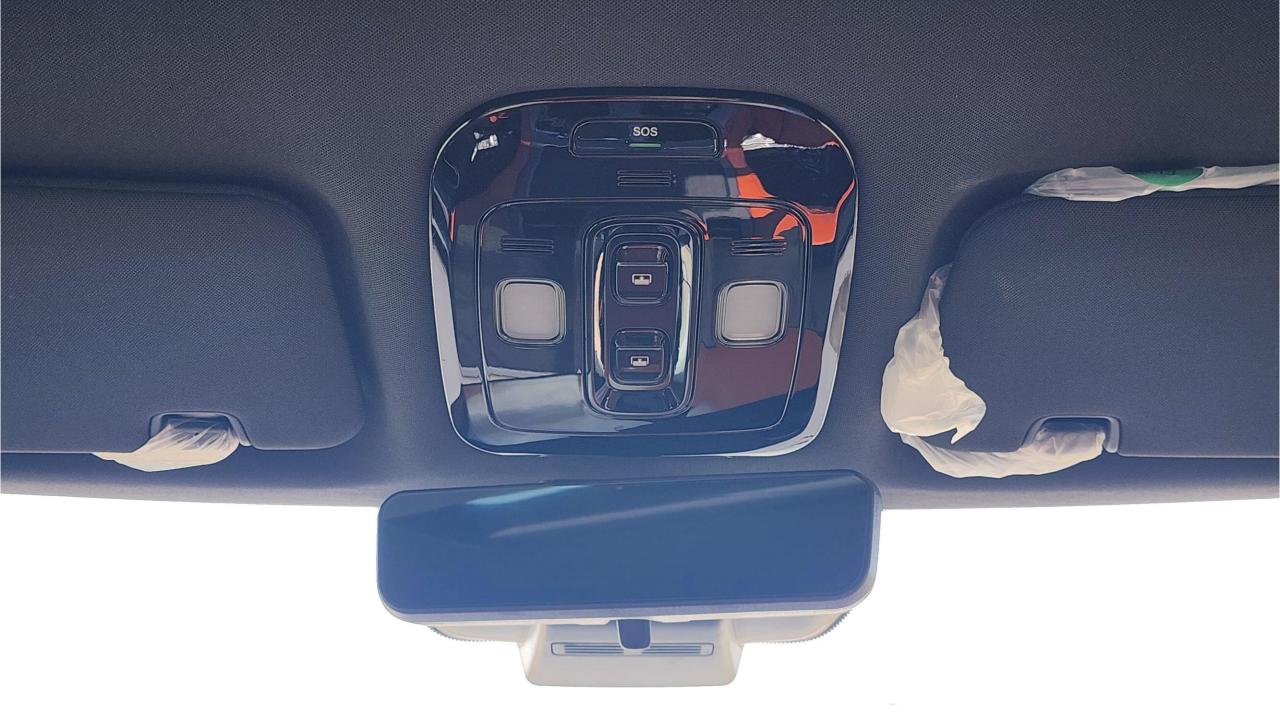

### **INTERIOR SPECS:**

- Driver Instrument Screen 12.3-Inch
- Central Multi-Media Screen 15.7-Inch
- Ceiling Monitor 15.6-Inch Game Console Compatible
- 14 Speaker Surround Sound System
- 7 USB Charging Ports / 2 Wireless Phone Chargers