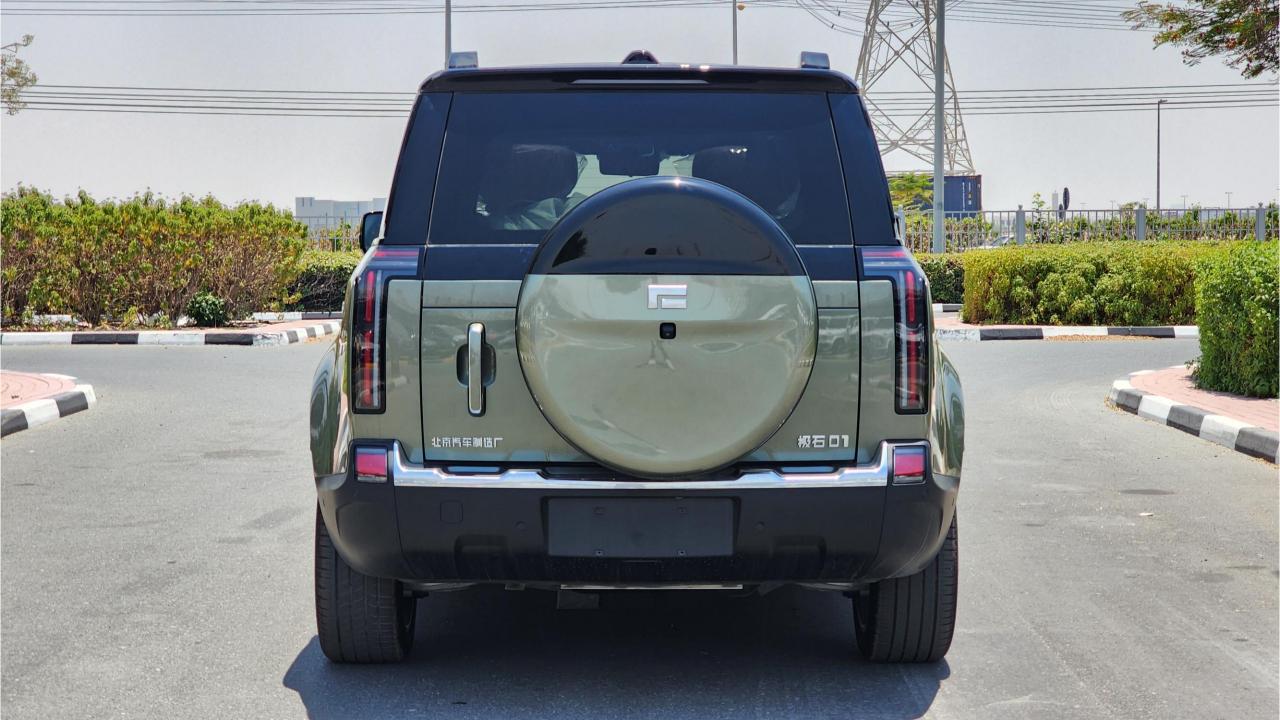

### **DIMENSIONS**

- 5295mm with spare tire on the tailgate
- 1980mm width, 1869mm height, 3010mm Wheelbase
- Total Weight 3,189