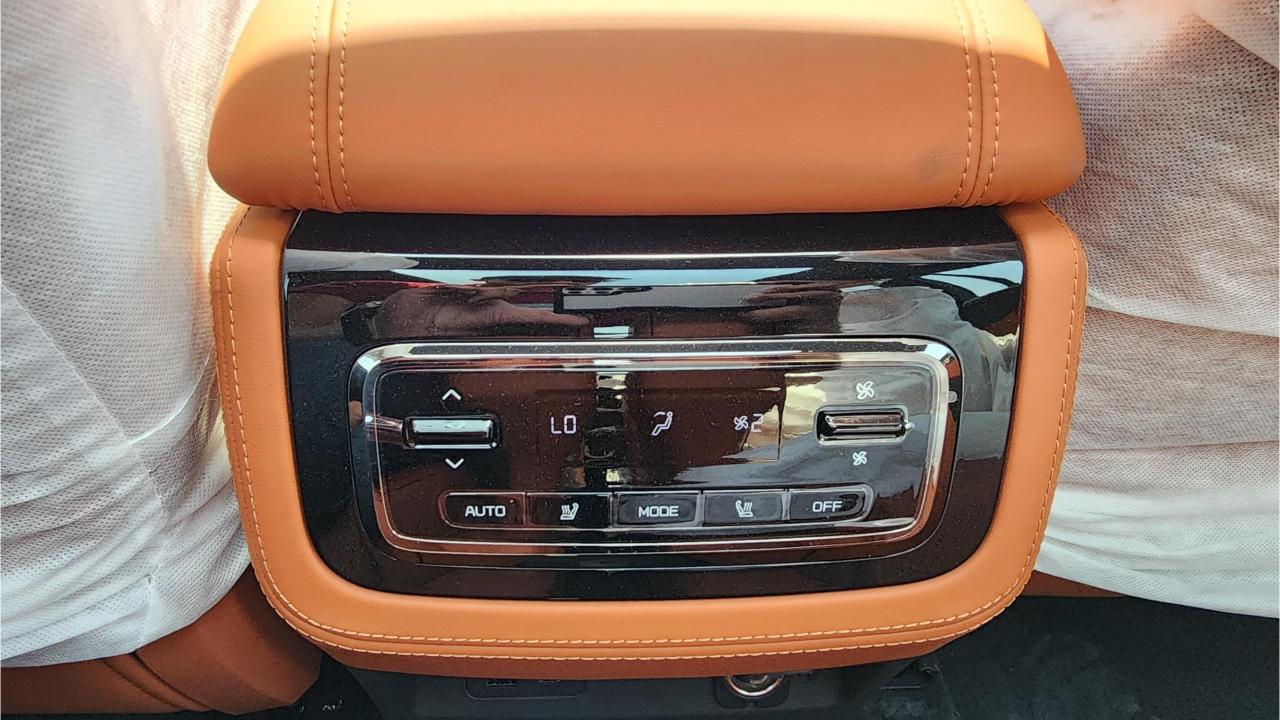

### **INTERIOR SPECS:**

- Driver Instrument Screen 12.3-Inch
- Central Multi-Media Screen 15.7-Inch
- Ceiling Monitor 15.6-Inch Game Console Compatible
- 14 Speaker Surround Sound System
- 7 USB Charging Ports / 2 Wireless Phone Chargers