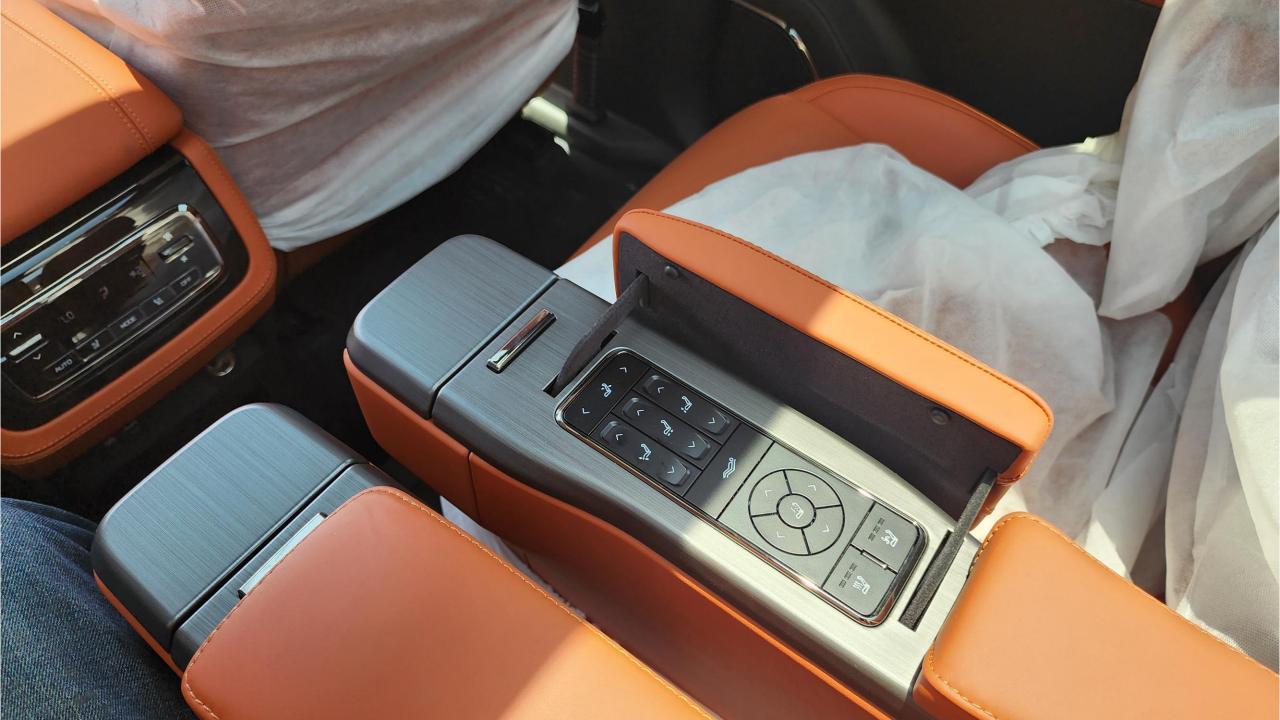

### **INTERIOR SPECS:**

- Driver Instrument Screen 12.3-Inch
- Central Multi-Media Screen 15.7-Inch
- Ceiling Monitor 15.6-Inch Game Console Compatible
- 14 Speaker Surround Sound System
- 7 USB Charging Ports / 2 Wireless Phone Chargers