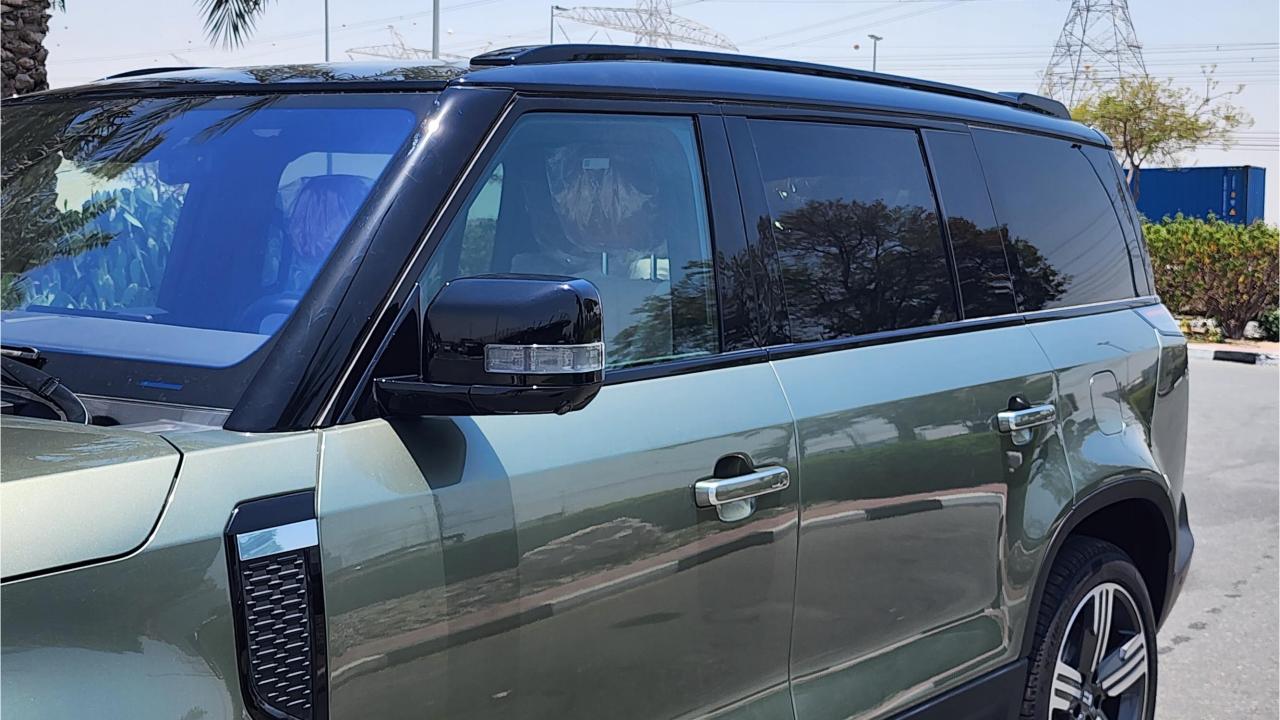

### **DIMENSIONS**

- 5295mm with spare tire on the tailgate
- 1980mm width, 1869mm height, 3010mm Wheelbase
- Total Weight 3,189