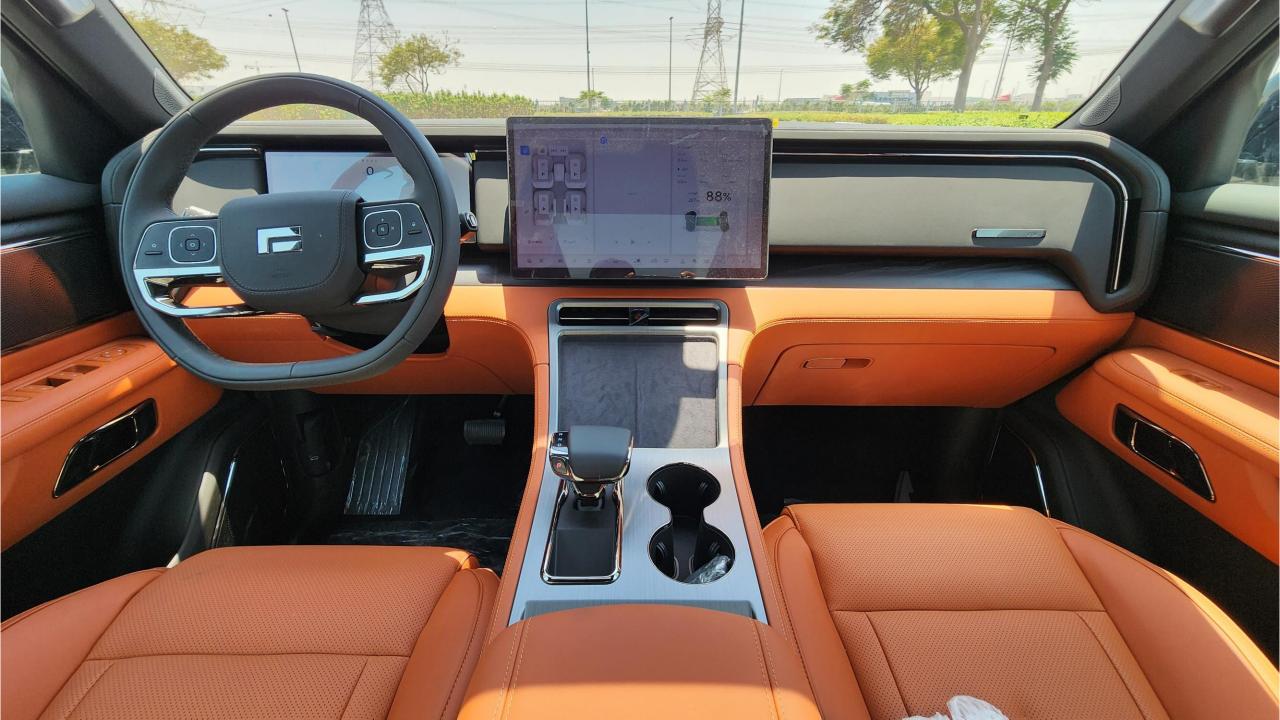

### **INTERIOR SPECS:**

- Driver Instrument Screen 12.3-Inch
- Central Multi-Media Screen 15.7-Inch
- Ceiling Monitor 15.6-Inch Game Console Compatible
- 14 Speaker Surround Sound System
- 7 USB Charging Ports / 2 Wireless Phone Chargers