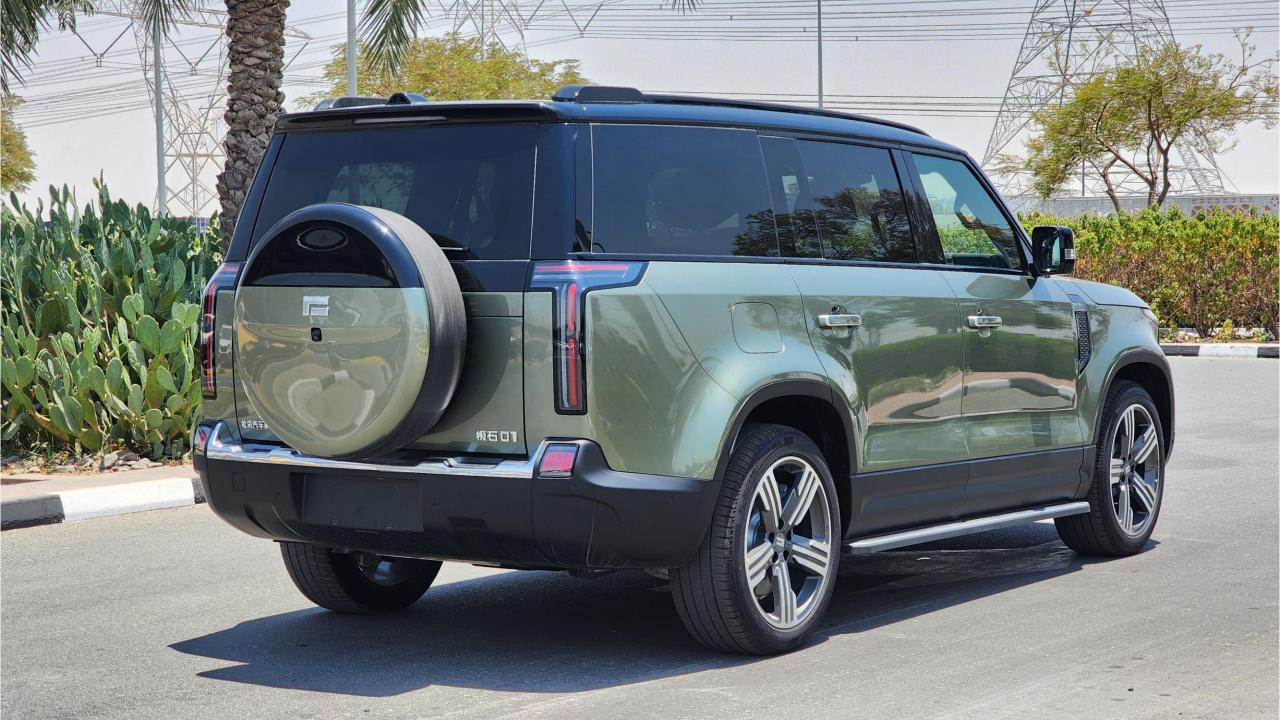

### **DIMENSIONS**

- 5295mm with spare tire on the tailgate
- 1980mm width, 1869mm height, 3010mm Wheelbase
- Total Weight 3,189