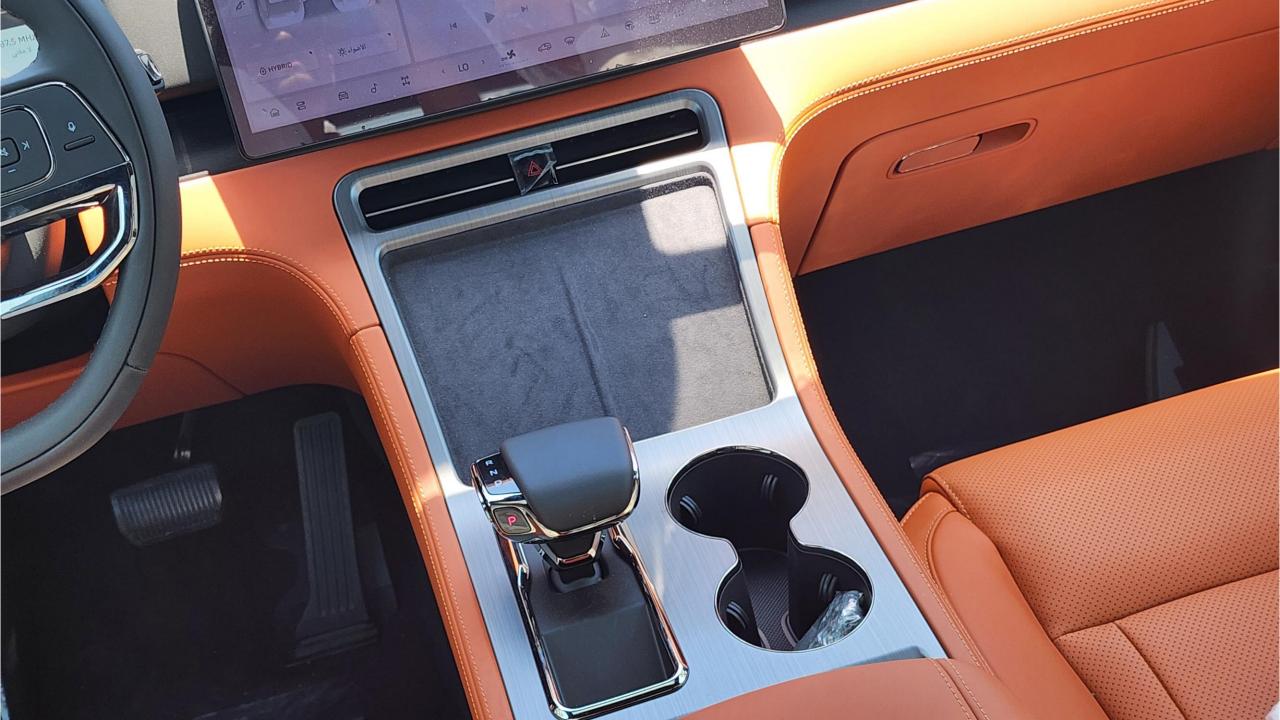

### **INTERIOR SPECS:**

- Driver Instrument Screen 12.3-Inch
- Central Multi-Media Screen 15.7-Inch
- Ceiling Monitor 15.6-Inch Game Console Compatible
- 14 Speaker Surround Sound System
- 7 USB Charging Ports / 2 Wireless Phone Chargers