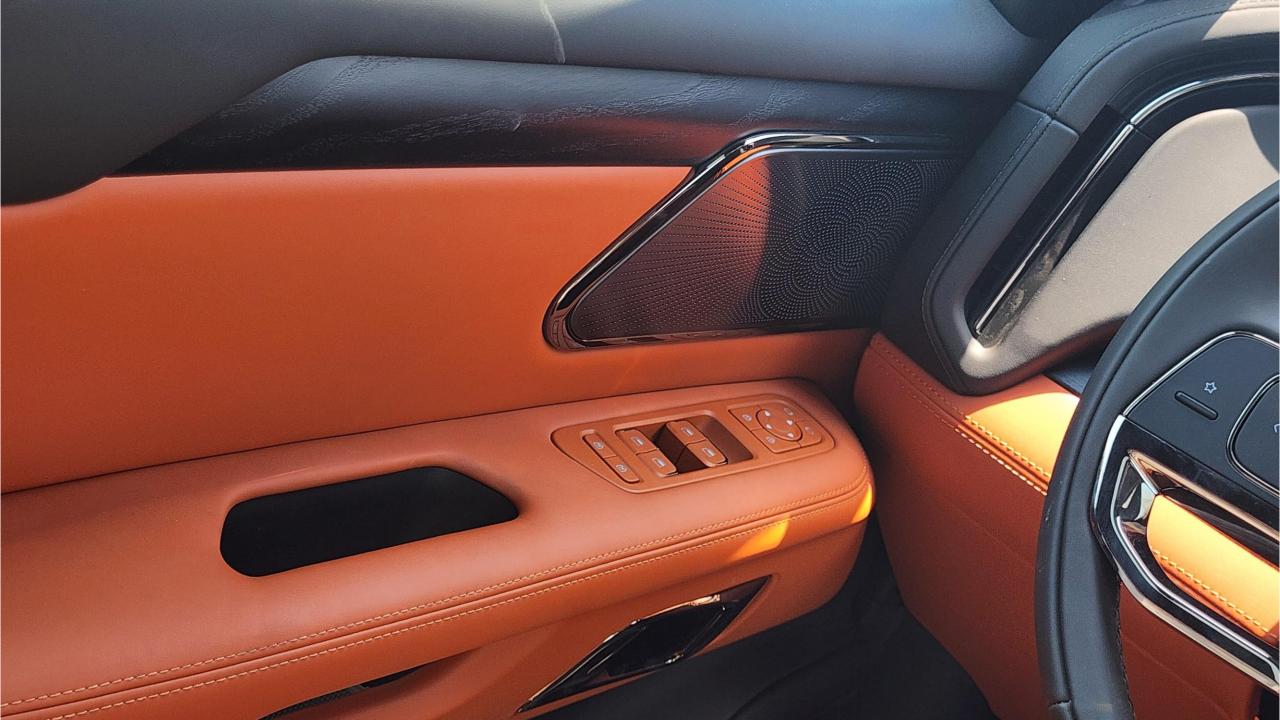

### **INTERIOR SPECS:**

- Driver Instrument Screen 12.3-Inch
- Central Multi-Media Screen 15.7-Inch
- Ceiling Monitor 15.6-Inch Game Console Compatible
- 14 Speaker Surround Sound System
- 7 USB Charging Ports / 2 Wireless Phone Chargers