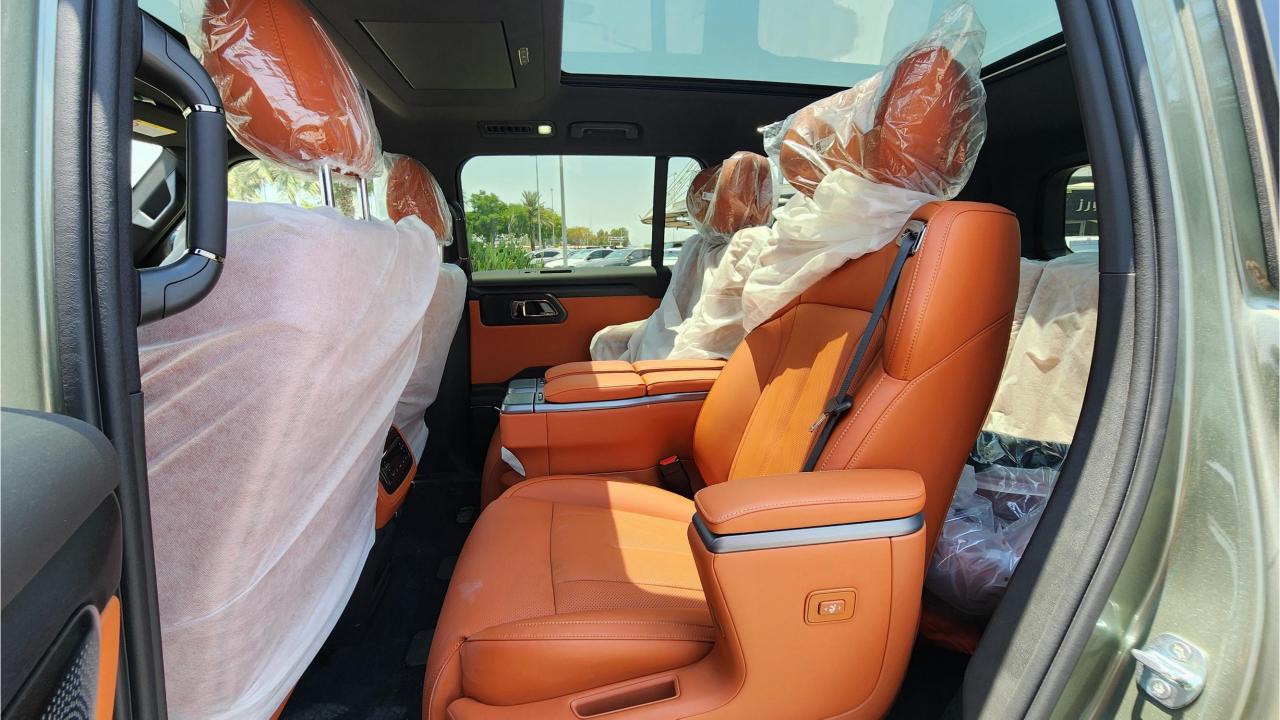

### **INTERIOR SPECS:**

- Driver Instrument Screen 12.3-Inch
- Central Multi-Media Screen 15.7-Inch
- Ceiling Monitor 15.6-Inch Game Console Compatible
- 14 Speaker Surround Sound System
- 7 USB Charging Ports / 2 Wireless Phone Chargers