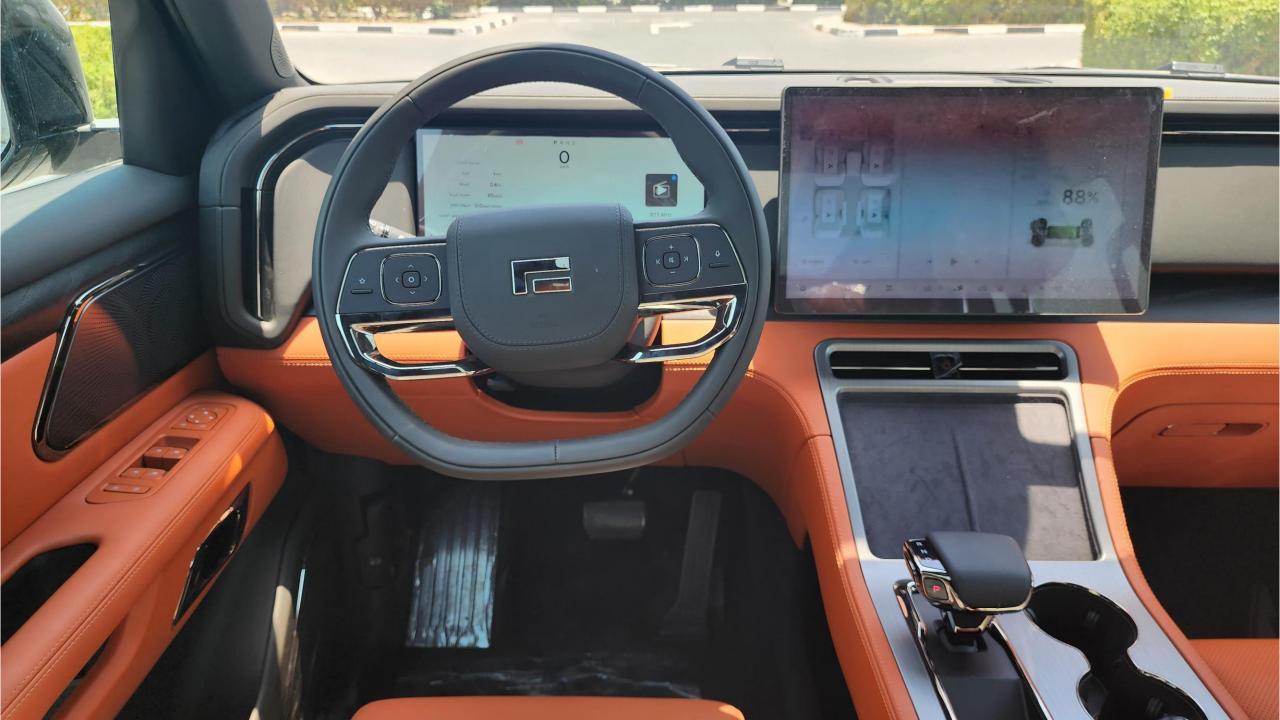

### **INTERIOR SPECS:**

- Driver Instrument Screen 12.3-Inch
- Central Multi-Media Screen 15.7-Inch
- Ceiling Monitor 15.6-Inch Game Console Compatible
- 14 Speaker Surround Sound System
- 7 USB Charging Ports / 2 Wireless Phone Chargers