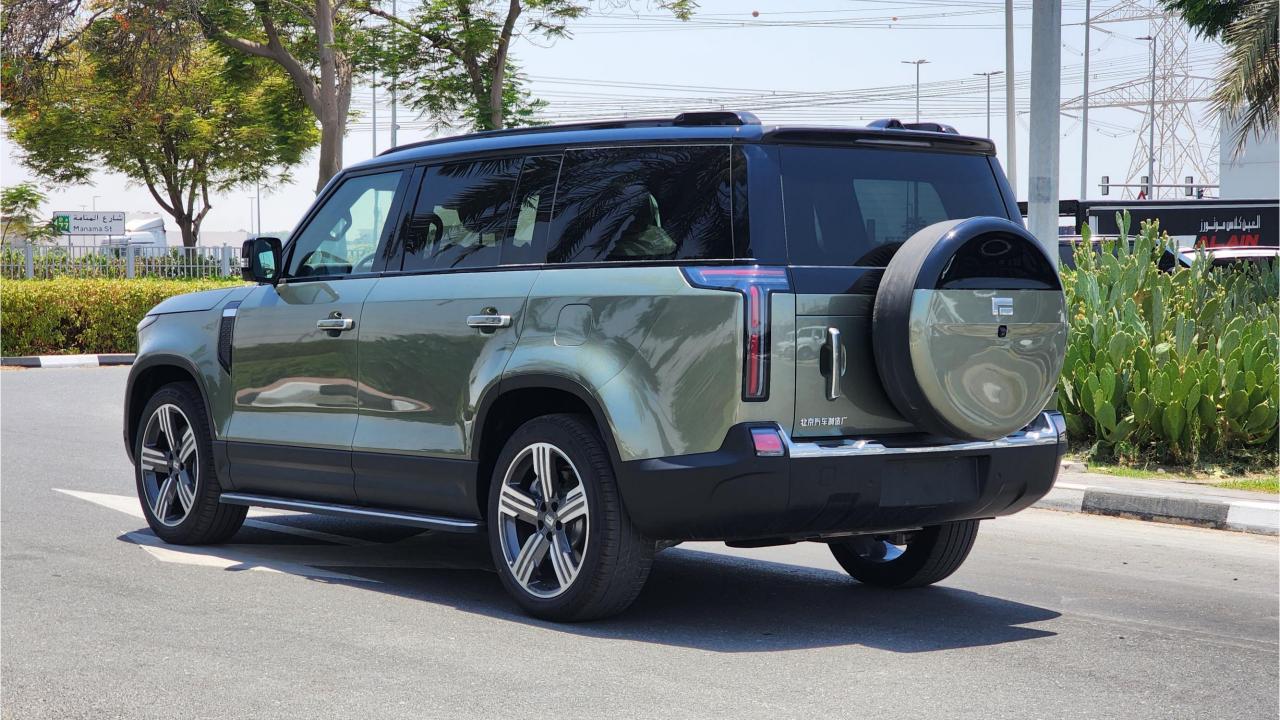

### **DIMENSIONS**

- 5295mm with spare tire on the tailgate
- 1980mm width, 1869mm height, 3010mm Wheelbase
- Total Weight 3,189