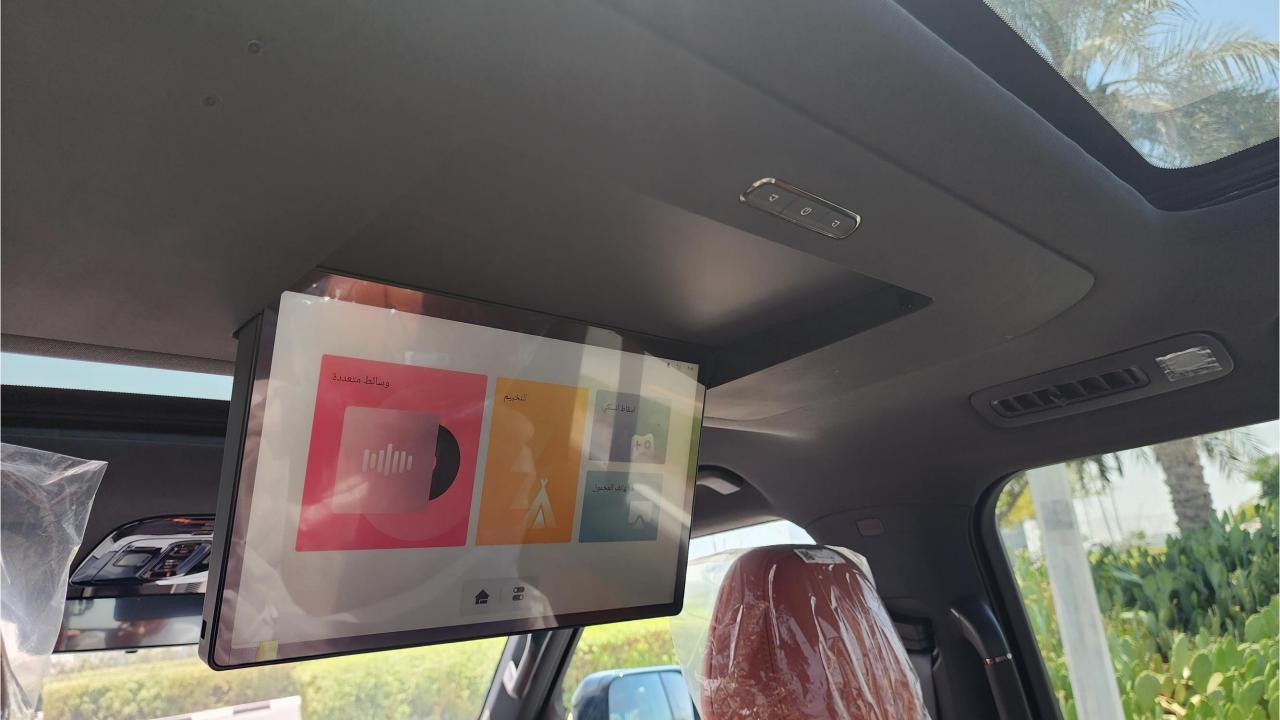

### **INTERIOR SPECS:**

- Driver Instrument Screen 12.3-Inch
- Central Multi-Media Screen 15.7-Inch
- Ceiling Monitor 15.6-Inch Game Console Compatible
- 14 Speaker Surround Sound System
- 7 USB Charging Ports / 2 Wireless Phone Chargers