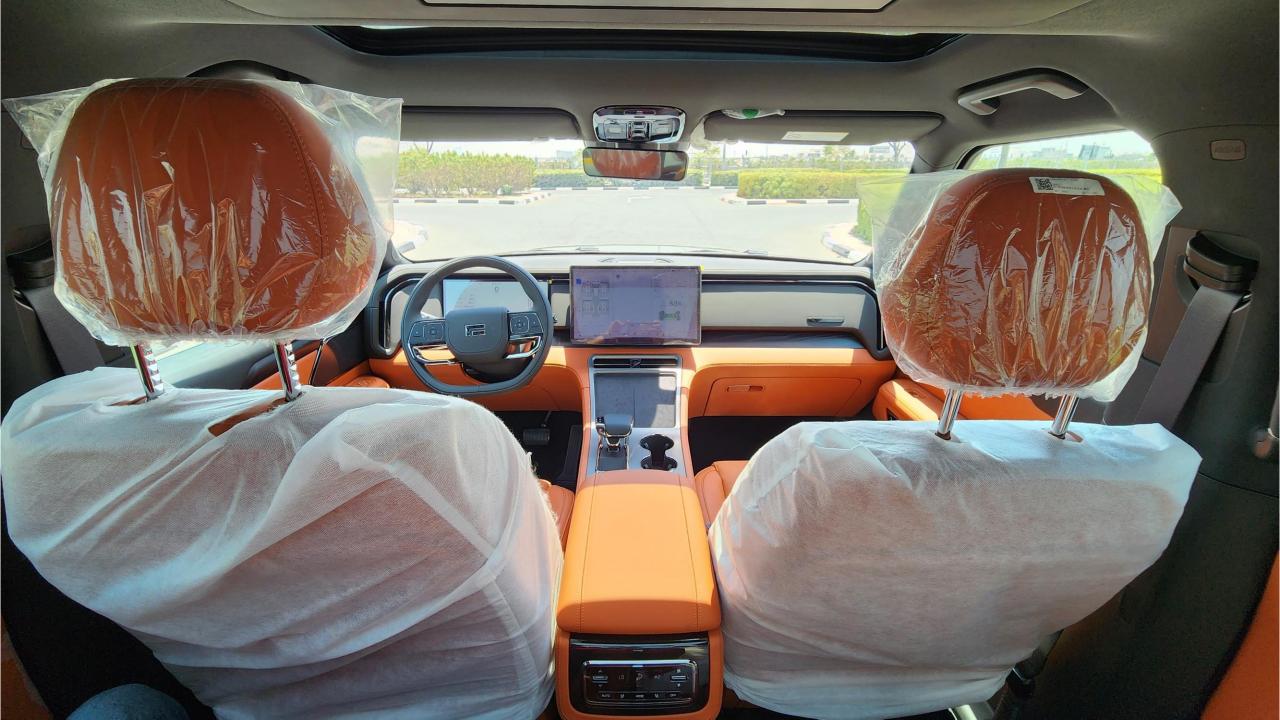

### **INTERIOR SPECS:**

- Driver Instrument Screen 12.3-Inch
- Central Multi-Media Screen 15.7-Inch
- Ceiling Monitor 15.6-Inch Game Console Compatible
- 14 Speaker Surround Sound System
- 7 USB Charging Ports / 2 Wireless Phone Chargers