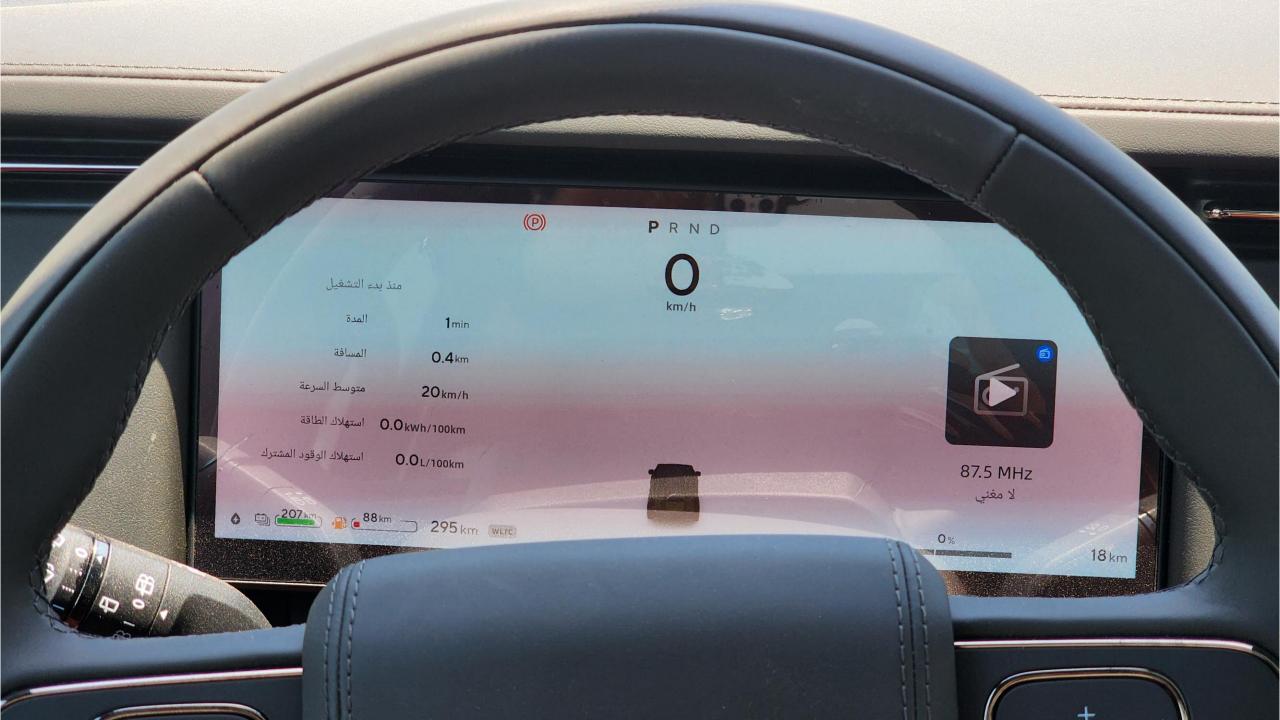

### **INTERIOR SPECS:**

- Driver Instrument Screen 12.3-Inch
- Central Multi-Media Screen 15.7-Inch
- Ceiling Monitor 15.6-Inch Game Console Compatible
- 14 Speaker Surround Sound System
- 7 USB Charging Ports / 2 Wireless Phone Chargers