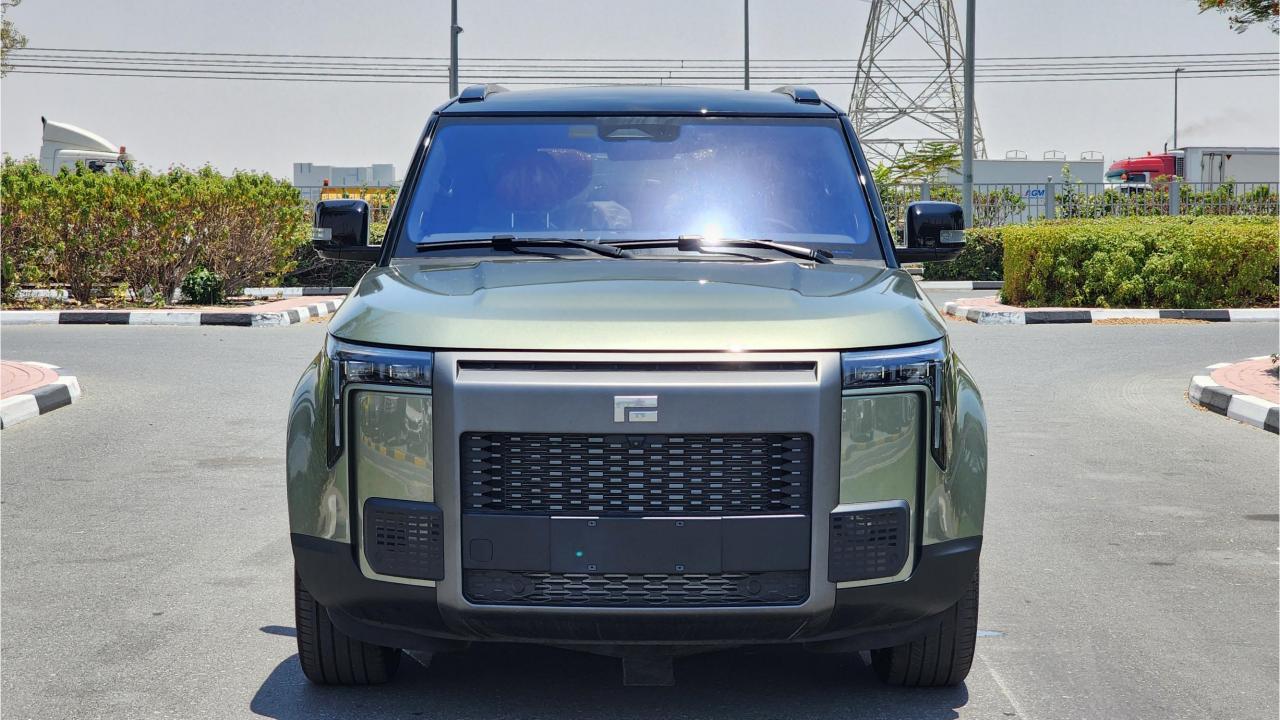

onsumption

# **DRIVE MODES**

5 Drive Modes: Sand, Wetland, Mountain, Mud, Snow

### **INTERIOR SPECS:**

- Driver Instrument Screen 12.3-Inch
- Central Multi-Media Screen 15.7-Inch
- Ceiling Monitor 15.6-Inch Game Console Compatible
- 14 Speaker Surround Sound System
- 7 USB Charging Ports / 2 Wireless Phone Chargers

### SMART DRIVING

- Equipped with 6 cameras 12 ultrasonic sensors
- 2 Nvidia Orin-X Chips
- Total Processing of 588 TOPS
- Equipped with Over-Perception hardware
- 1 Laser Radar with 128 Lines, 12 Cameras, 5mm Wave Radars
- Equipped with Lidar System from Hesai
- Horizontal Detection angle of 280 Degrees
- Vertical Radar field of 75 Degrees

### **DIMENSIONS**

- 5295mm with spare tire on the tailgate
- 1980mm width, 1869mm height, 3010mm Wheelbase
- Total Weight 3,189