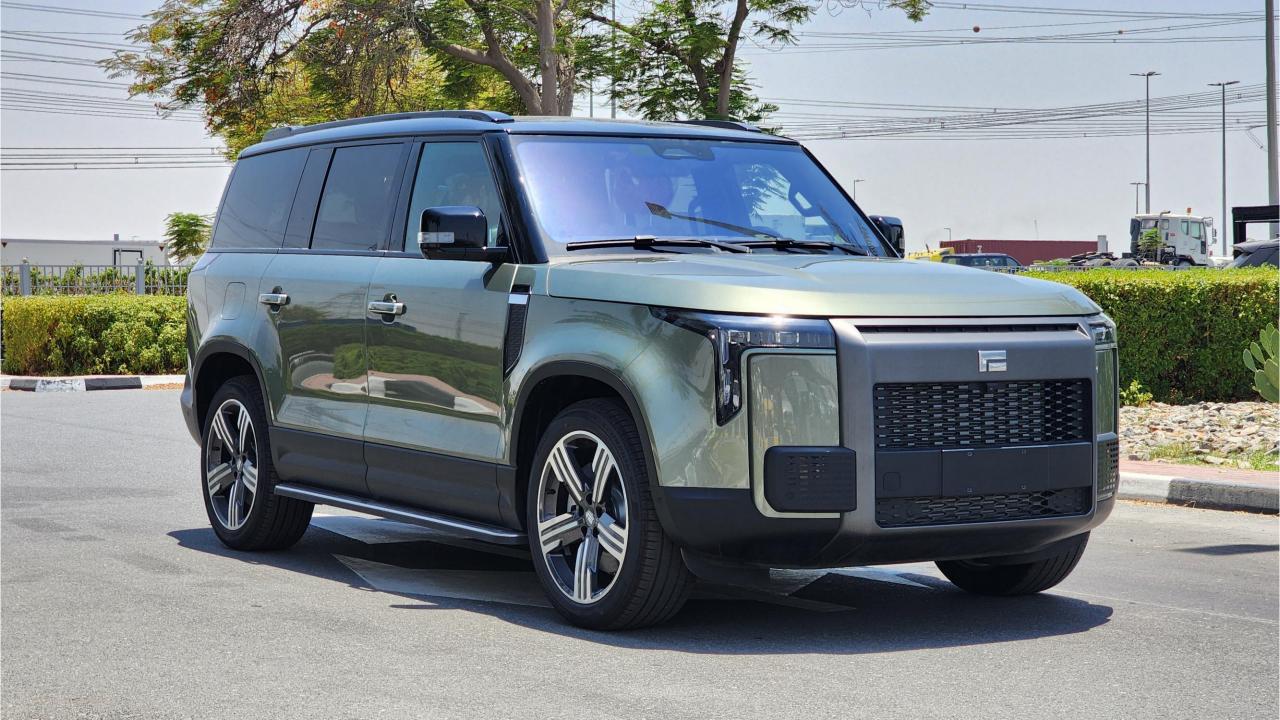

Consumption

# **DRIVE MODES**

5 Drive Modes: Sand, Wetland, Mountain, Mud, Snow

### **INTERIOR SPECS:**

- Driver Instrument Screen 12.3-Inch
- Central Multi-Media Screen 15.7-Inch
- Ceiling Monitor 15.6-Inch Game Console Compatible
- 14 Speaker Surround Sound System
- 7 USB Charging Ports / 2 Wireless Phone Chargers

### SMART DRIVING

- Equipped with 6 cameras 12 ultrasonic sensors
- 2 Nvidia Orin-X Chips
- Total Processing of 588 TOPS
- Equipped with Over-Perception hardware
- 1 Laser Radar with 128 Lines, 12 Cameras, 5mm Wave Radars
- Equipped with Lidar System from Hesai
- Horizontal Detection angle of 280 Degrees
- Vertical Radar field of 75 Degrees

### **DIMENSIONS**

- 5295mm with spare tire on the tailgate
- 1980mm width, 1869mm height, 3010mm Wheelbase
- Total Weight 3,189