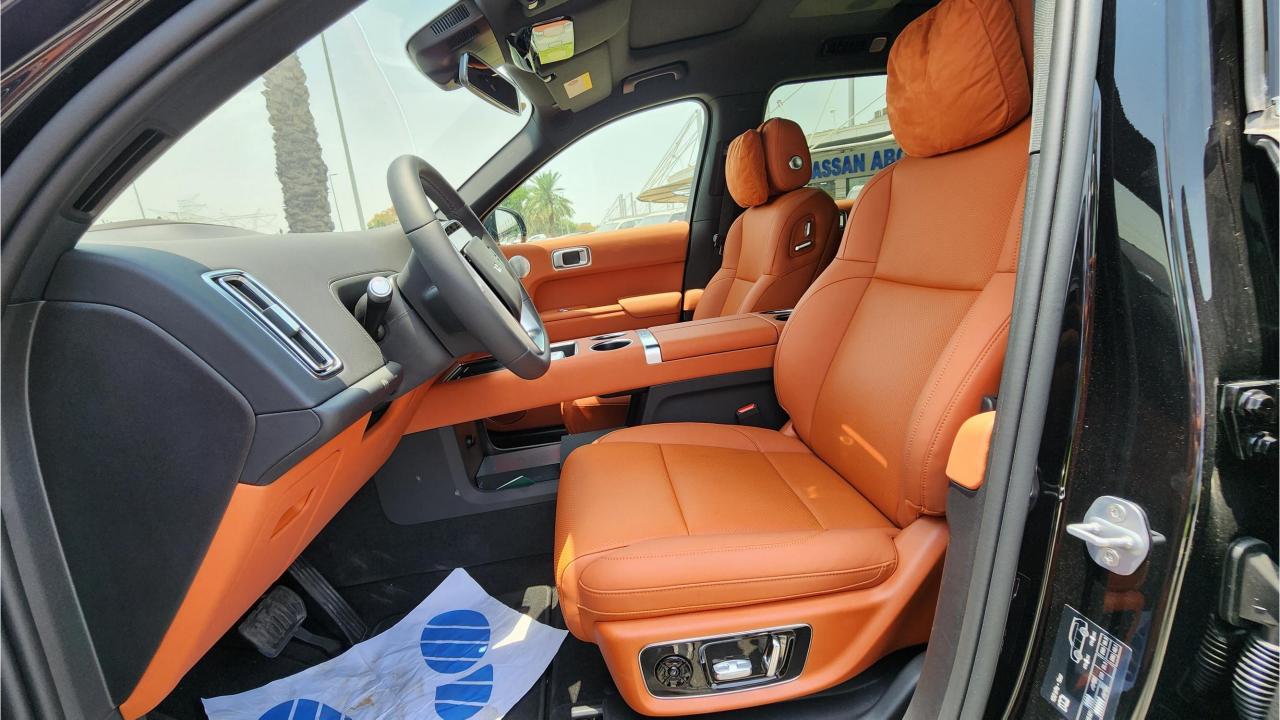

## **FEATURES**

- Nappa Leather Seats, Power Seats with Memory
- Heated & Ventilated Seats, 16-Point Massage
- 21-Speaker Platinum Audio System 2160W
- Heated Steering Wheel, Two-Pane Panoramic Roof
- Adaptive Cruise Control with 128-line Radar
- 360 Camera with Parking Sensors, Auto Park
- Lane Keep Assist, Lane Change Response
- Remote Parking, Autonomous Emergency Braking
- HD Heads-Up Display
- Bluetooth Phone Set
- FM Radio
- 15.7-inch Center Information Display 3K Resolution
- 15.7-inch Entertainment Displays 3K Front & Rear
- Tire Pressure Monitoring System. Auto Hold
- Sentry Mode