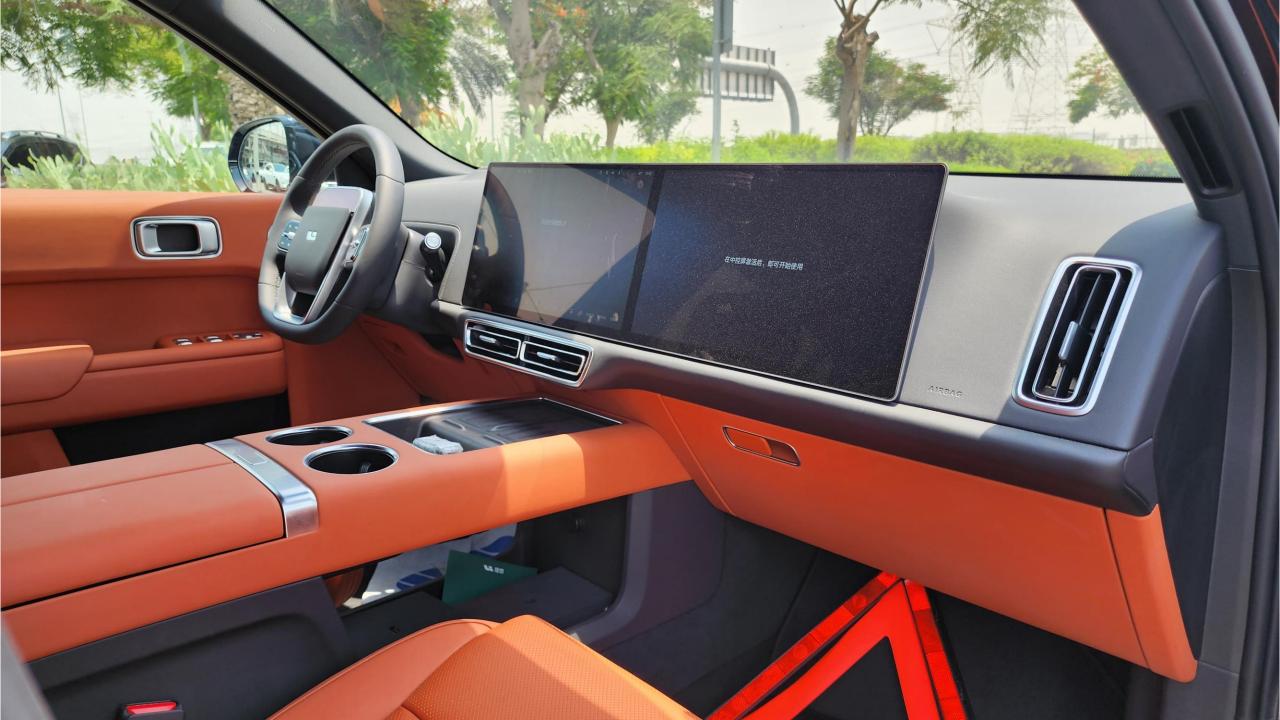

## **FEATURES**

- Nappa Leather Seats, Power Seats with Memory
- Heated & Ventilated Seats, 16-Point Massage
- 21-Speaker Platinum Audio System 2160W
- Heated Steering Wheel, Two-Pane Panoramic Roof
- Adaptive Cruise Control with 128-line Radar
- 360 Camera with Parking Sensors, Auto Park
- Lane Keep Assist, Lane Change Response
- Remote Parking, Autonomous Emergency Braking
- HD Heads-Up Display
- Bluetooth Phone Set
- FM Radio
- 15.7-inch Center Information Display 3K Resolution
- 15.7-inch Entertainment Displays 3K Front & Rear
- Tire Pressure Monitoring System. Auto Hold
- Sentry Mode