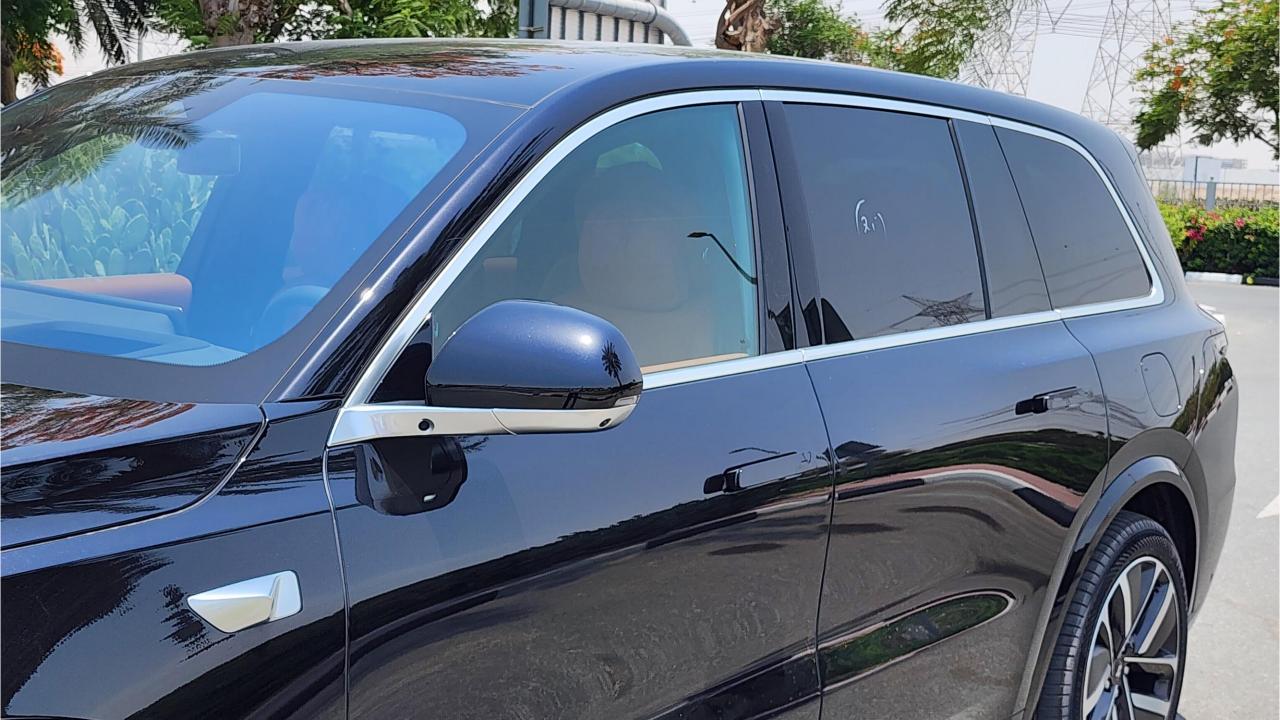

## **FEATURES**

- Nappa Leather Seats, Power Seats with Memory
- Heated & Ventilated Seats, 16-Point Massage
- 21-Speaker Platinum Audio System 2160W
- Heated Steering Wheel, Two-Pane Panoramic Roof
- Adaptive Cruise Control with 128-line Radar
- 360 Camera with Parking Sensors, Auto Park
- Lane Keep Assist, Lane Change Response
- Remote Parking, Autonomous Emergency Braking
- HD Heads-Up Display
- Bluetooth Phone Set
- FM Radio
- 15.7-inch Center Information Display 3K Resolution
- 15.7-inch Entertainment Displays 3K Front & Rear
- Tire Pressure Monitoring System. Auto Hold
- Sentry Mode