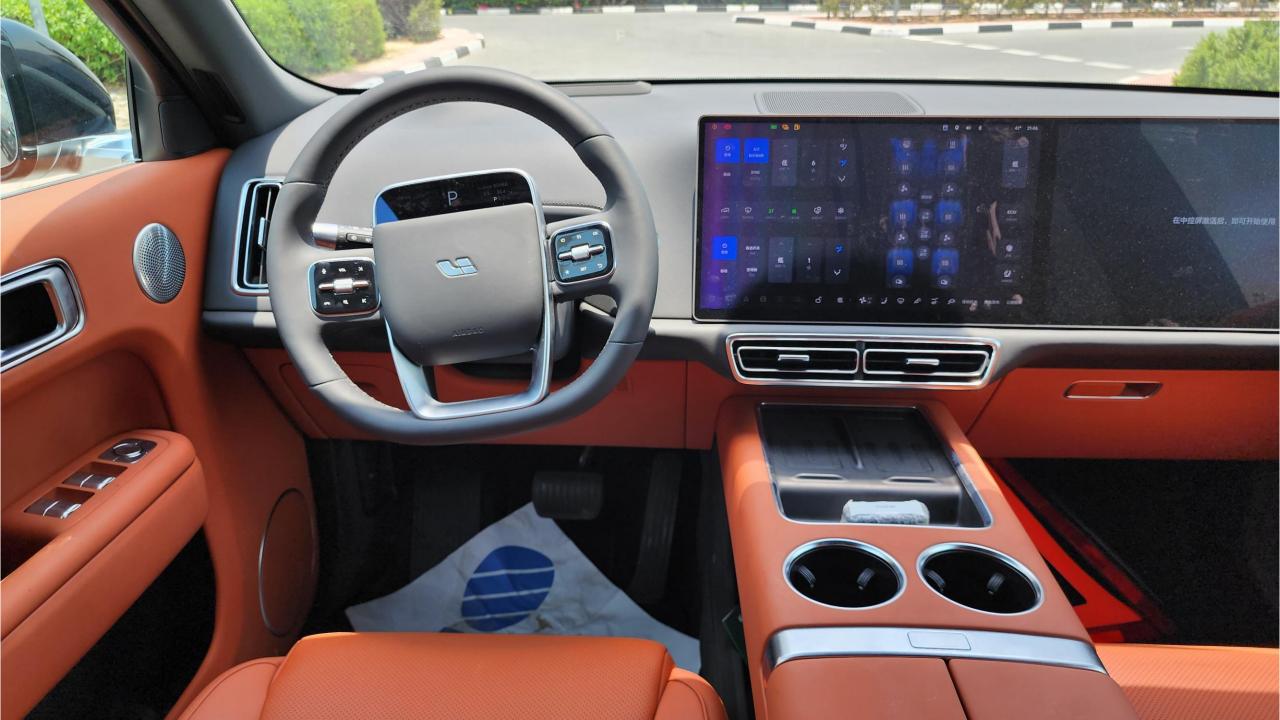

## **PERFORMANCE**

- 6-Seater Luxury SUV Plug-In Hybrid
- 1,412 km Range Combined
- 52.3 kWh Ternary Lithium Battery
- 1.5L Turbocharged 4-Cylinder Engine
- 449 Horsepower. 650 Nm Torque
- DC Fast Charging Time 25 minutes (20-80%)
- AC Charging Time 8 hours
- Fuel Tank Capacity 65L
- 0-100 km/h in 5.3 seconds
- Top Speed 180 km/h
- Comfort, Standard, Sport, Performance Drive Modes
- Double Wishbone Front Suspension
- Five-link Rear Suspension
- Air Suspension up to 20-50 mm
- 21-inch Rims

## **FEATURES**

- Nappa Leather Seats, Power Seats with Memory
- Heated & Ventilated Seats, 16-Point Massage
- 21-Speaker Platinum Audio System 2160W
- Heated Steering Wheel, Two-Pane Panoramic Roof
- Adaptive Cruise Control with 128-line Radar
- 360 Camera with Parking Sensors, Auto Park
- Lane Keep Assist, Lane Change Response
- Remote Parking, Autonomous Emergency Braking
- HD Heads-Up Display
- Bluetooth Phone Set
- FM Radio
- 15.7-inch Center Information Display 3K Resolution
- 15.7-inch Entertainment Displays 3K Front & Rear
- Tire Pressure Monitoring System. Auto Hold
- Sentry Mode