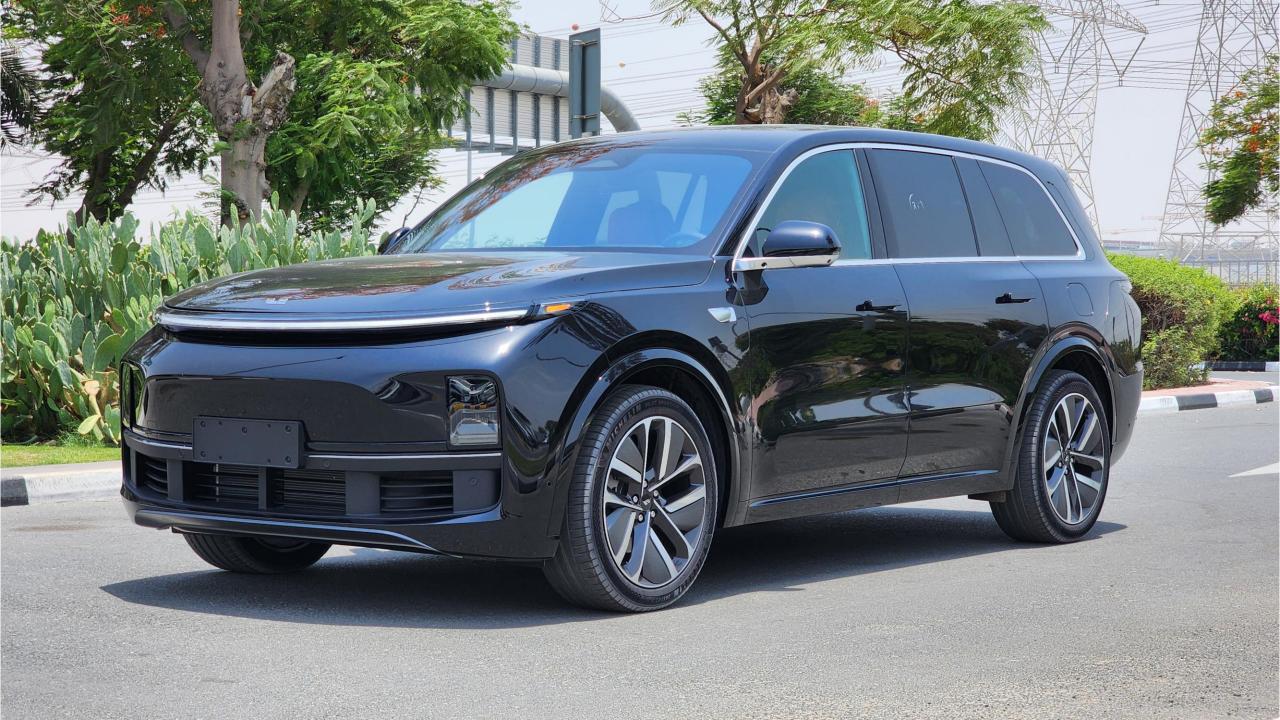

n 5.3 seconds
- Top Speed 180 km/h
- Comfort, Standard, Sport, Performance Drive Modes
- Double Wishbone Front Suspension
- Five-link Rear Suspension
- Air Suspension up to 20-50 mm
- 21-inch Rims

## **FEATURES**

- Nappa Leather Seats, Power Seats with Memory
- Heated & Ventilated Seats, 16-Point Massage
- 21-Speaker Platinum Audio System 2160W
- Heated Steering Wheel, Two-Pane Panoramic Roof
- Adaptive Cruise Control with 128-line Radar
- 360 Camera with Parking Sensors, Auto Park
- Lane Keep Assist, Lane Change Response
- Remote Parking, Autonomous Emergency Braking
- HD Heads-Up Display
- Bluetooth Phone Set
- FM Radio
- 15.7-inch Center Information Display 3K Resolution
- 15.7-inch Entertainment Displays 3K Front & Rear
- Tire Pressure Monitoring System. Auto Hold
- Sentry Mode