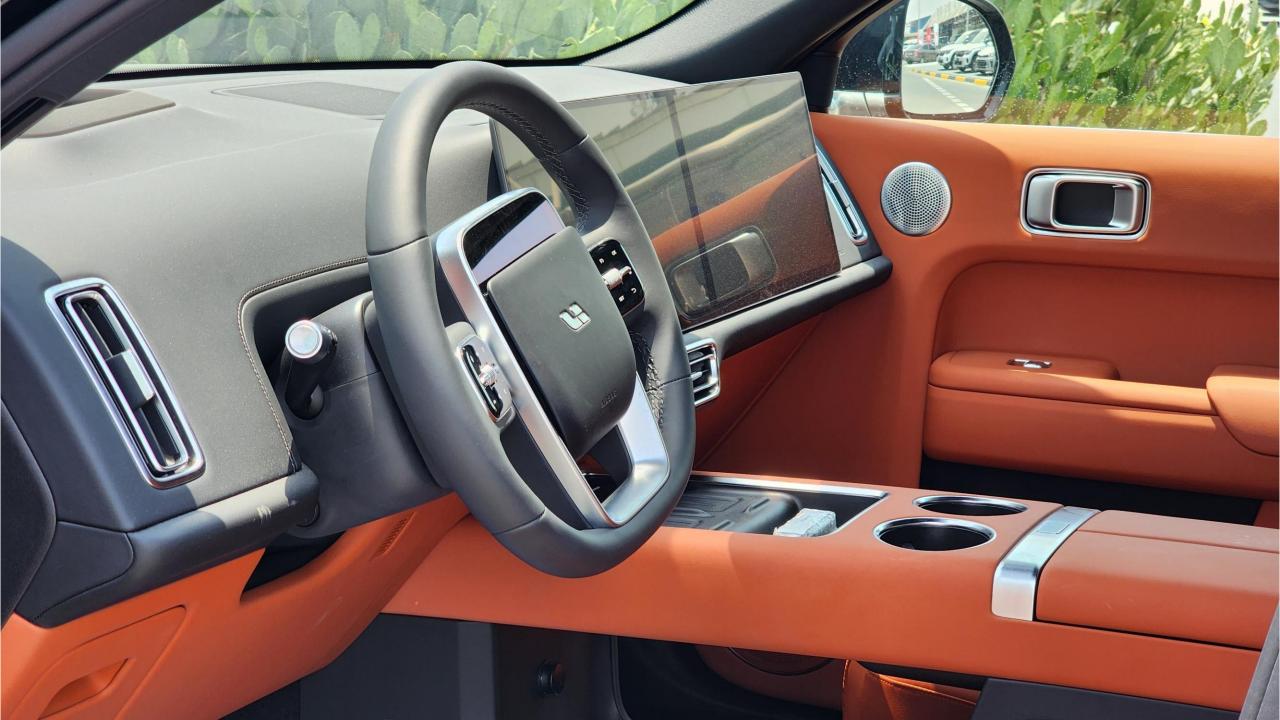

## **FEATURES**

- Nappa Leather Seats, Power Seats with Memory
- Heated & Ventilated Seats, 16-Point Massage
- 21-Speaker Platinum Audio System 2160W
- Heated Steering Wheel, Two-Pane Panoramic Roof
- Adaptive Cruise Control with 128-line Radar
- 360 Camera with Parking Sensors, Auto Park
- Lane Keep Assist, Lane Change Response
- Remote Parking, Autonomous Emergency Braking
- HD Heads-Up Display
- Bluetooth Phone Set
- FM Radio
- 15.7-inch Center Information Display 3K Resolution
- 15.7-inch Entertainment Displays 3K Front & Rear
- Tire Pressure Monitoring System. Auto Hold
- Sentry Mode