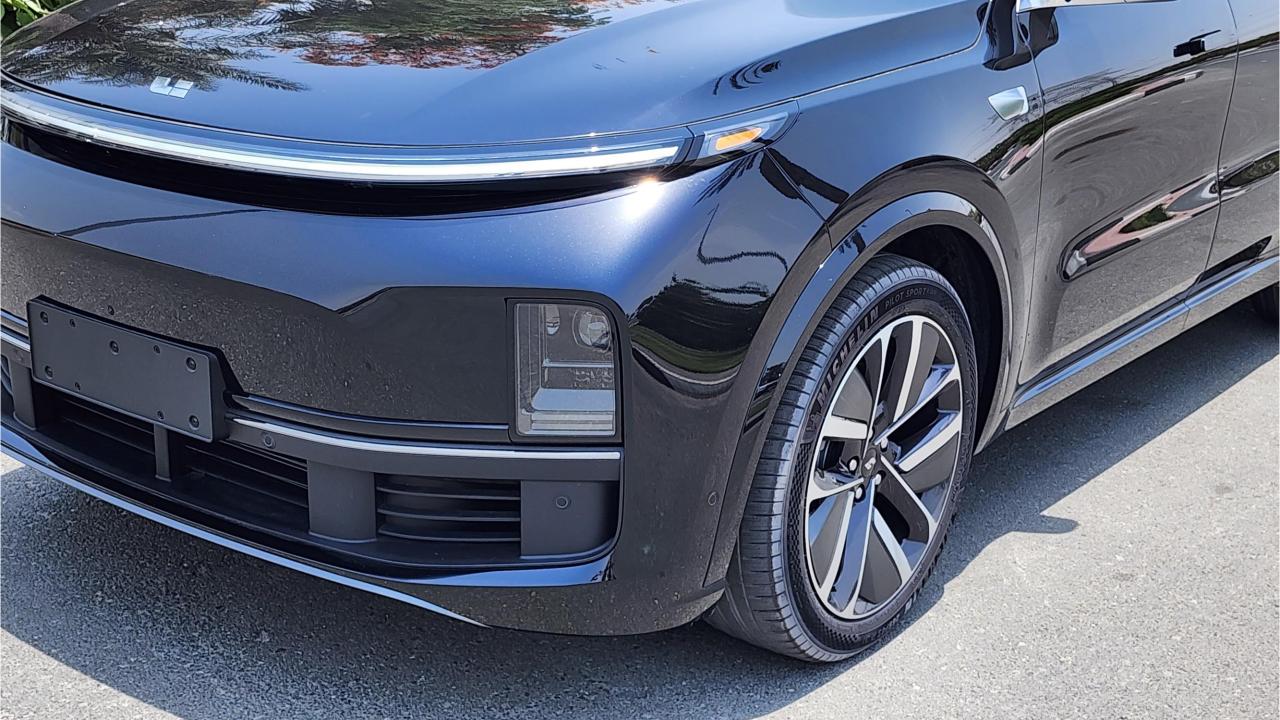

## **PERFORMANCE**

- 6-Seater Luxury SUV Plug-In Hybrid
- 1,412 km Range Combined
- 52.3 kWh Ternary Lithium Battery
- 1.5L Turbocharged 4-Cylinder Engine
- 449 Horsepower. 650 Nm Torque
- DC Fast Charging Time 25 minutes (20-80%)
- AC Charging Time 8 hours
- Fuel Tank Capacity 65L
- 0-100 km/h in 5.3 seconds
- Top Speed 180 km/h
- Comfort, Standard, Sport, Performance Drive Modes
- Double Wishbone Front Suspension
- Five-link Rear Suspension
- Air Suspension up to 20-50 mm
- 21-inch Rims