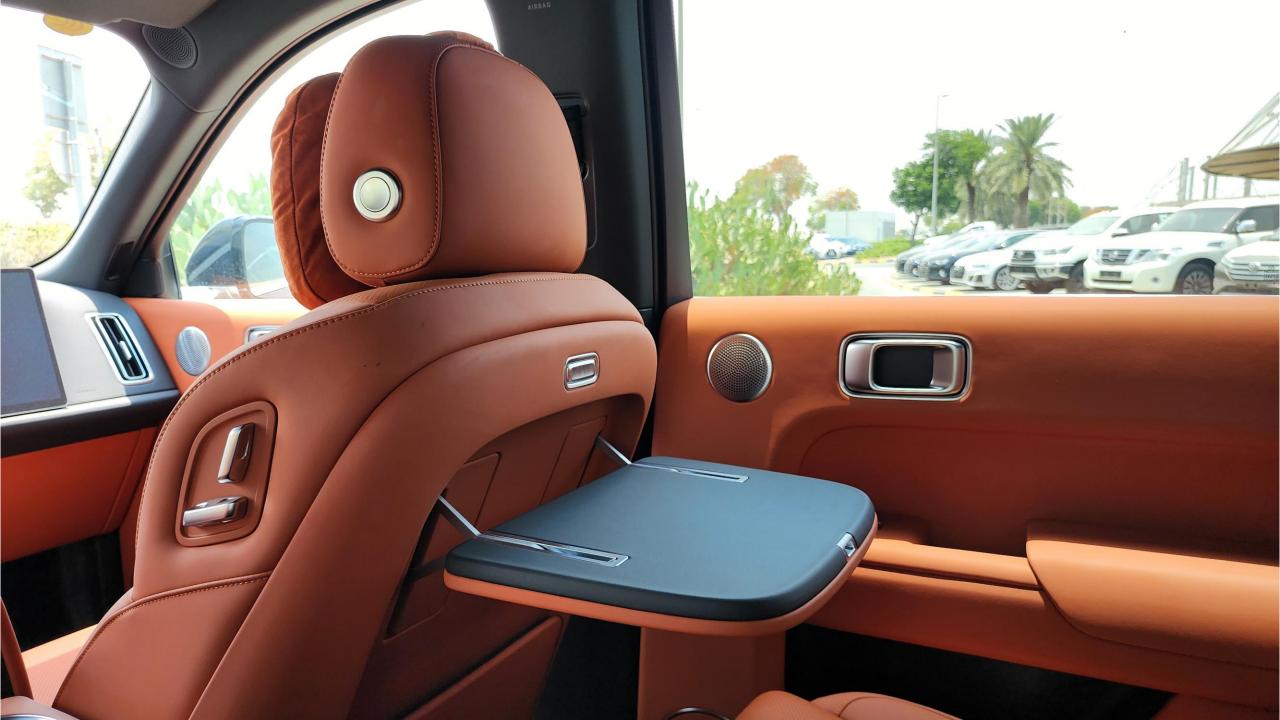

## **FEATURES**

- Nappa Leather Seats, Power Seats with Memory
- Heated & Ventilated Seats, 16-Point Massage
- 21-Speaker Platinum Audio System 2160W
- Heated Steering Wheel, Two-Pane Panoramic Roof
- Adaptive Cruise Control with 128-line Radar
- 360 Camera with Parking Sensors, Auto Park
- Lane Keep Assist, Lane Change Response
- Remote Parking, Autonomous Emergency Braking
- HD Heads-Up Display
- Bluetooth Phone Set
- FM Radio
- 15.7-inch Center Information Display 3K Resolution
- 15.7-inch Entertainment Displays 3K Front & Rear
- Tire Pressure Monitoring System. Auto Hold
- Sentry Mode