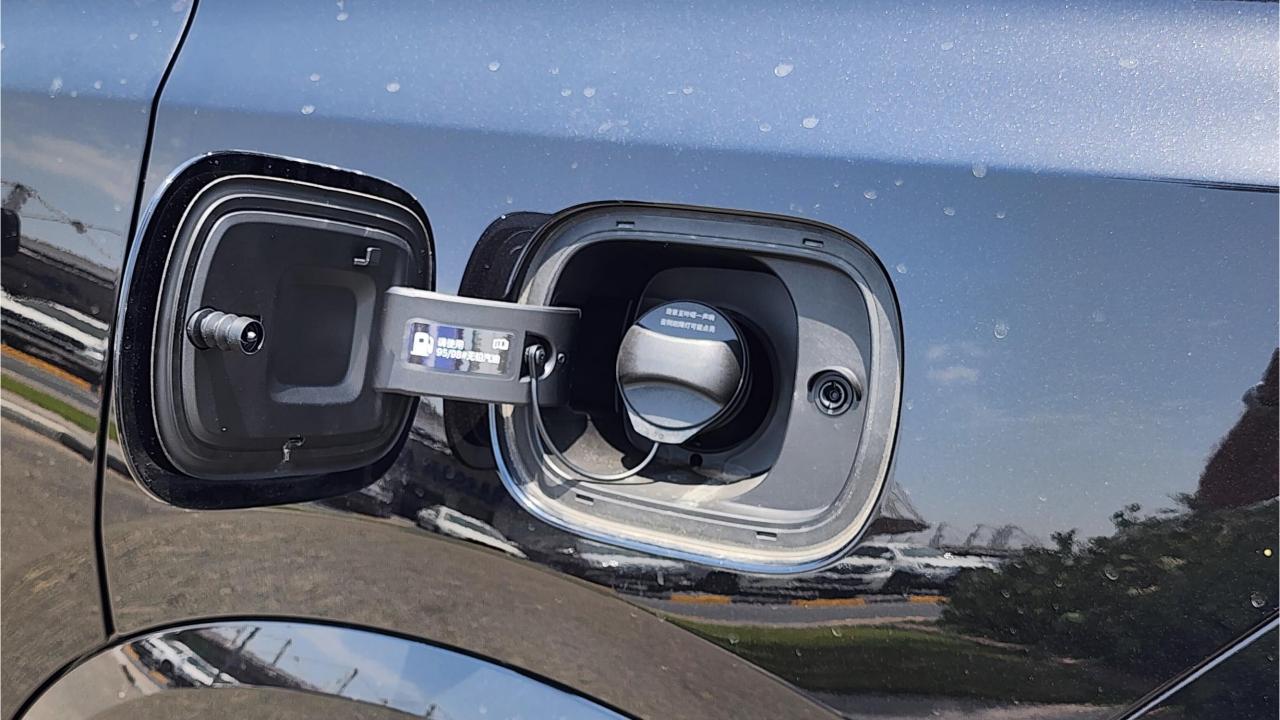

## **PERFORMANCE**

- 6-Seater Luxury SUV Plug-In Hybrid
- 1,412 km Range Combined
- 52.3 kWh Ternary Lithium Battery
- 1.5L Turbocharged 4-Cylinder Engine
- 449 Horsepower. 650 Nm Torque
- DC Fast Charging Time 25 minutes (20-80%)
- AC Charging Time 8 hours
- Fuel Tank Capacity 65L
- 0-100 km/h in 5.3 seconds
- Top Speed 180 km/h
- Comfort, Standard, Sport, Performance Drive Modes
- Double Wishbone Front Suspension
- Five-link Rear Suspension
- Air Suspension up to 20-50 mm
- 21-inch Rims