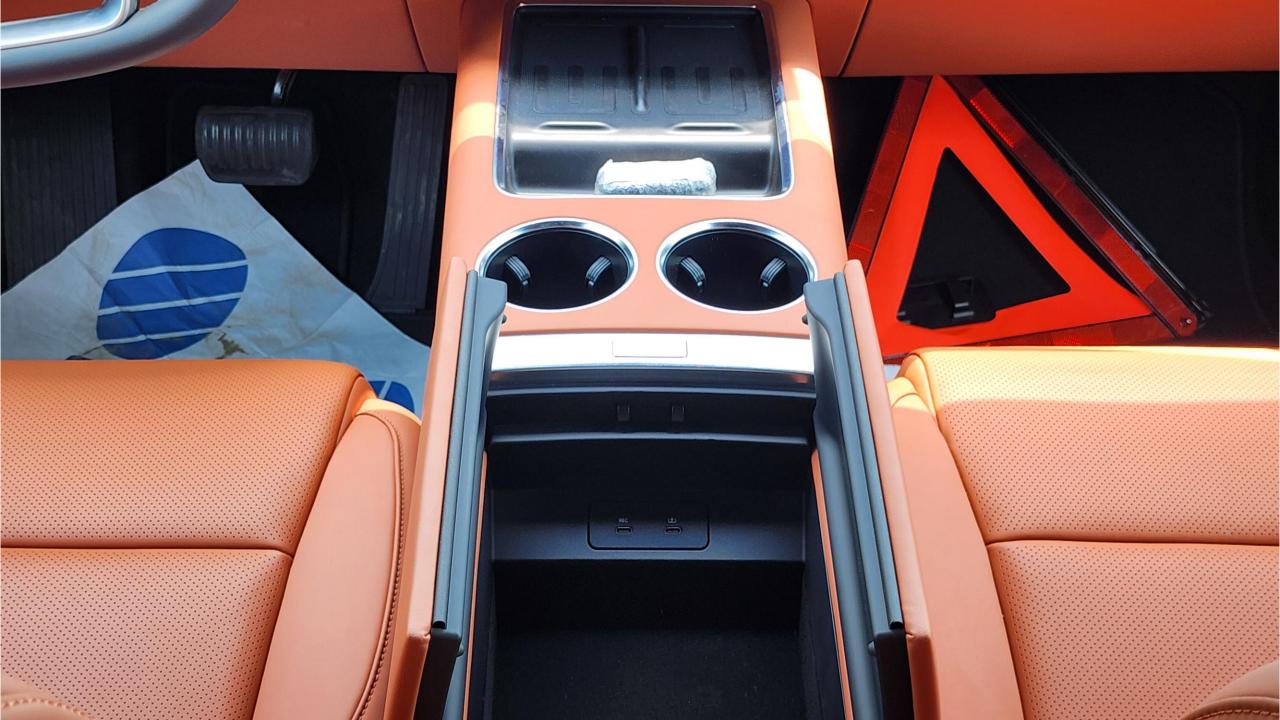

## **FEATURES**

- Nappa Leather Seats, Power Seats with Memory
- Heated & Ventilated Seats, 16-Point Massage
- 21-Speaker Platinum Audio System 2160W
- Heated Steering Wheel, Two-Pane Panoramic Roof
- Adaptive Cruise Control with 128-line Radar
- 360 Camera with Parking Sensors, Auto Park
- Lane Keep Assist, Lane Change Response
- Remote Parking, Autonomous Emergency Braking
- HD Heads-Up Display
- Bluetooth Phone Set
- FM Radio
- 15.7-inch Center Information Display 3K Resolution
- 15.7-inch Entertainment Displays 3K Front & Rear
- Tire Pressure Monitoring System. Auto Hold
- Sentry Mode