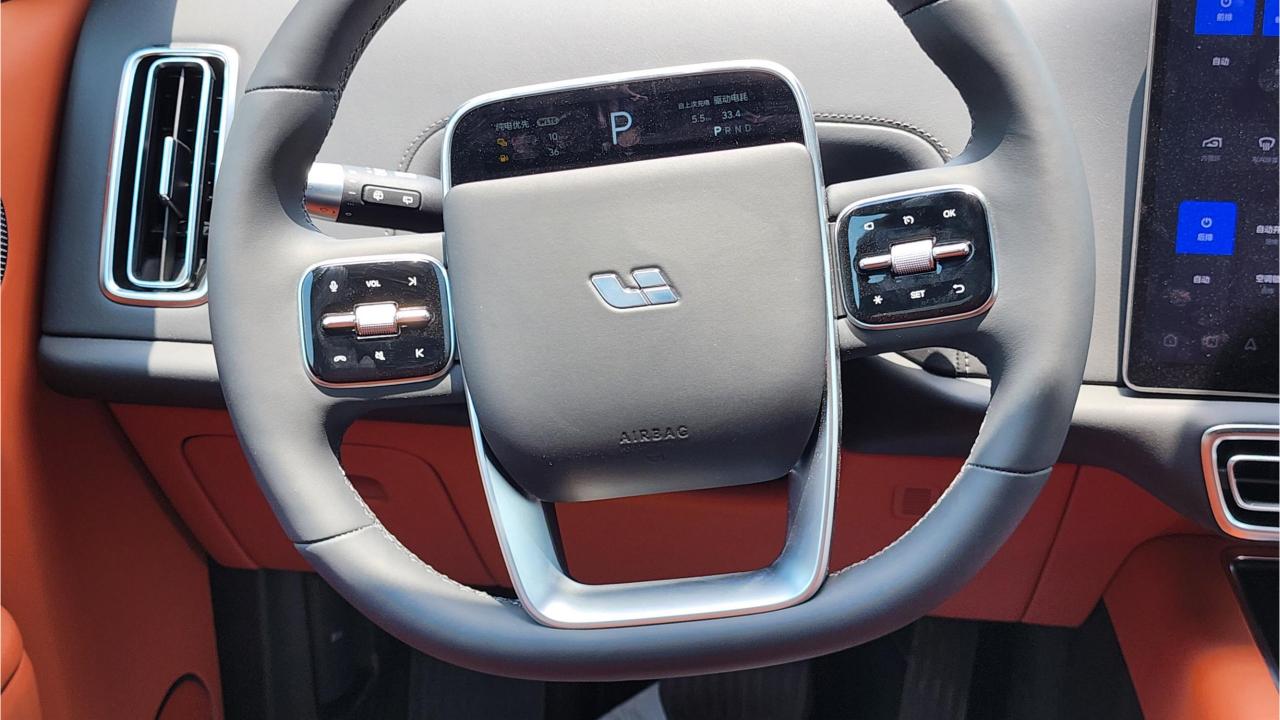

## **FEATURES**

- Nappa Leather Seats, Power Seats with Memory
- Heated & Ventilated Seats, 16-Point Massage
- 21-Speaker Platinum Audio System 2160W
- Heated Steering Wheel, Two-Pane Panoramic Roof
- Adaptive Cruise Control with 128-line Radar
- 360 Camera with Parking Sensors, Auto Park
- Lane Keep Assist, Lane Change Response
- Remote Parking, Autonomous Emergency Braking
- HD Heads-Up Display
- Bluetooth Phone Set
- FM Radio
- 15.7-inch Center Information Display 3K Resolution
- 15.7-inch Entertainment Displays 3K Front & Rear
- Tire Pressure Monitoring System. Auto Hold
- Sentry Mode