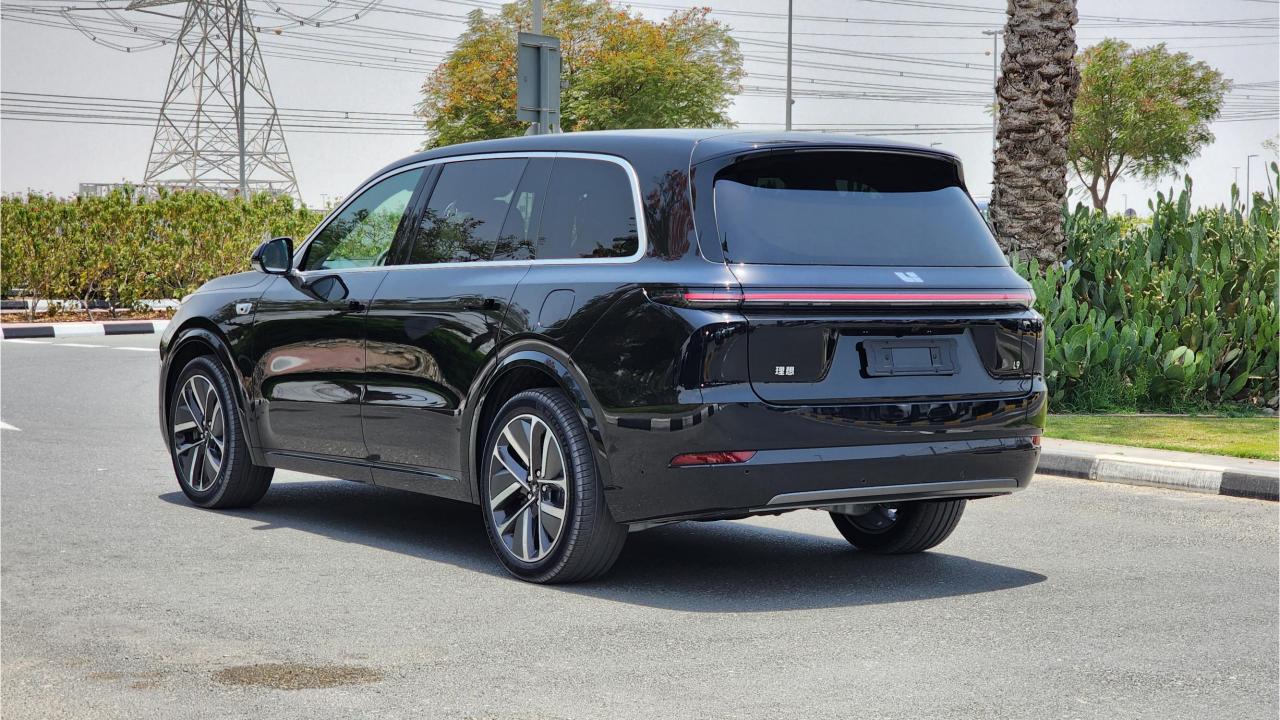

## 2024 LI AUTO L9 ULTRA

## **PERFORMANCE**

- 6-Seater Luxury SUV Plug-In Hybrid
- 1,412 km Range Combined
- 52.3 kWh Ternary Lithium Battery
- 1.5L Turbocharged 4-Cylinder Engine
- 449 Horsepower. 650 Nm Torque
- DC Fast Charging Time 25 minutes (20-80%)
- AC Charging Time 8 hours
- Fuel Tank Capacity 65L
- 0-100 km/h in 5.3 seconds
- Top Speed 180 km/h
- Comfort, Standard, Sport, Performance Drive Modes
- Double Wishbone Front Suspension
- Five-link Rear Suspension
- Air Suspension up to 20-50 mm
- 21-inch Rims