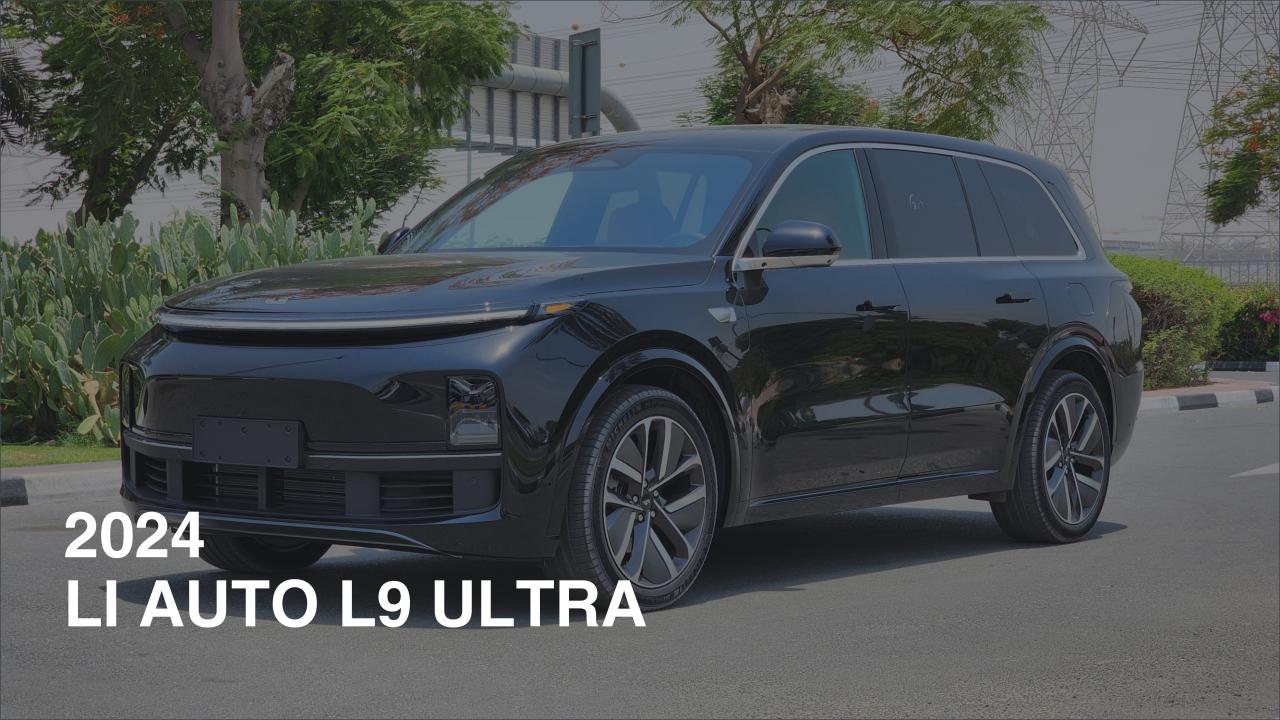

## 2024 LI AUTO L9 ULTRA

## **PERFORMANCE**

- 6-Seater Luxury SUV Plug-In Hybrid
- 1,412 km Range Combined
- 52.3 kWh Ternary Lithium Battery
- 1.5L Turbocharged 4-Cylinder Engine
- 449 Horsepower. 650 Nm Torque
- DC Fast Charging Time 25 minutes (20-80%)
- AC Charging Time 8 hours
- Fuel Tank Capacity 65L
- 0-100 km/h in 5.3 seconds
- Top Speed 180 km/h
- Comfort, Standard, Sport, Performance Drive Modes
- Double Wishbone Front Suspension
- Five-link Rear Suspension
- Air Suspension up to 20-50 mm
- 21-inch Rims

## **FEATURES**

- Nappa Leather Seats, Power Seats with Memory
- Heated & Ventilated Seats, 16-Point Massage
- 21-Speaker Platinum Audio System 2160W
- Heated Steering Wheel, Two-Pane Panoramic Roof
- Adaptive Cruise Control with 128-line Radar
- 360 Camera with Parking Sens