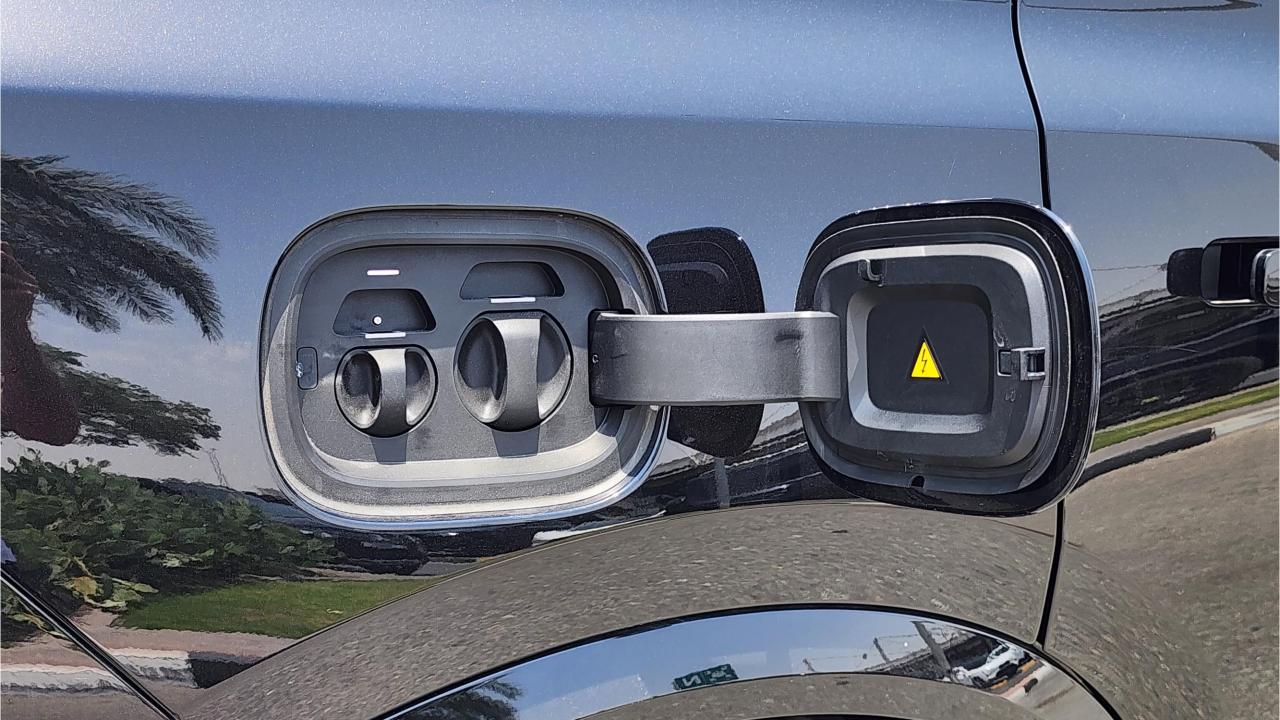

## **PERFORMANCE**

- 6-Seater Luxury SUV Plug-In Hybrid
- 1,412 km Range Combined
- 52.3 kWh Ternary Lithium Battery
- 1.5L Turbocharged 4-Cylinder Engine
- 449 Horsepower. 650 Nm Torque
- DC Fast Charging Time 25 minutes (20-80%)
- AC Charging Time 8 hours
- Fuel Tank Capacity 65L
- 0-100 km/h in 5.3 seconds
- Top Speed 180 km/h
- Comfort, Standard, Sport, Performance Drive Modes
- Double Wishbone Front Suspension
- Five-link Rear Suspension
- Air Suspension up to 20-50 mm
- 21-inch Rims