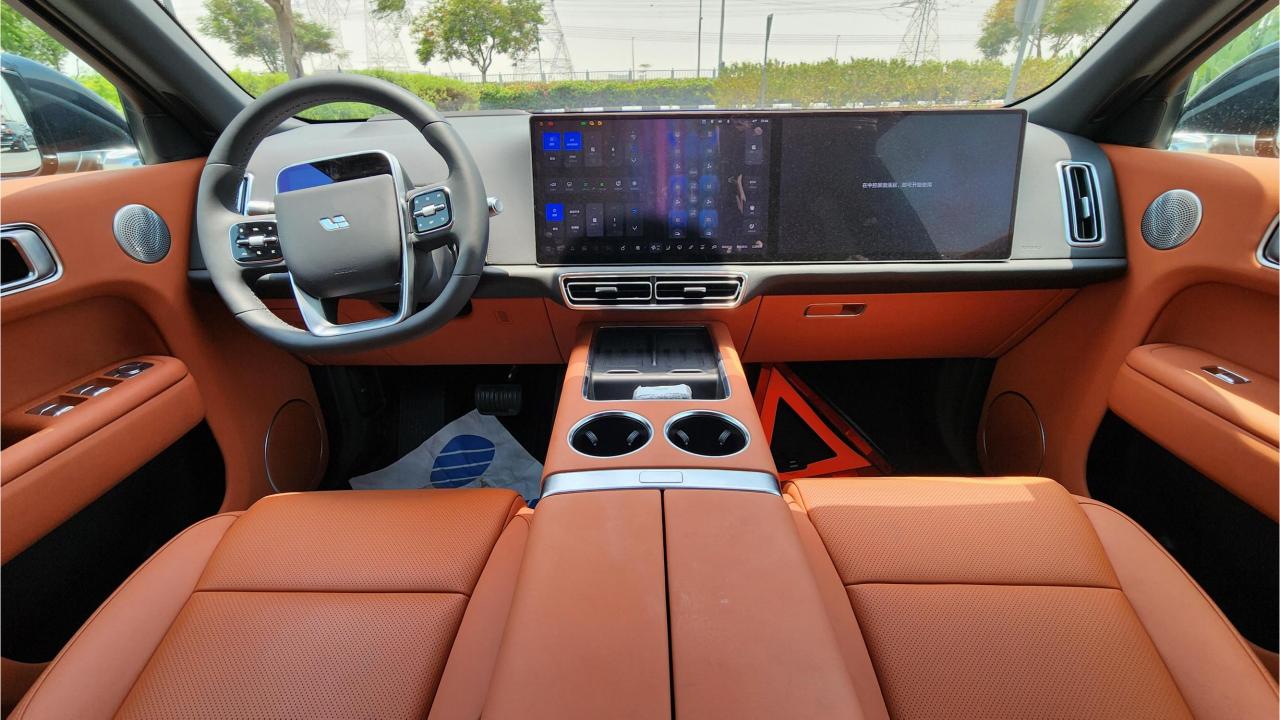

## **FEATURES**

- Nappa Leather Seats, Power Seats with Memory
- Heated & Ventilated Seats, 16-Point Massage
- 21-Speaker Platinum Audio System 2160W
- Heated Steering Wheel, Two-Pane Panoramic Roof
- Adaptive Cruise Control with 128-line Radar
- 360 Camera with Parking Sensors, Auto Park
- Lane Keep Assist, Lane Change Response
- Remote Parking, Autonomous Emergency Braking
- HD Heads-Up Display
- Bluetooth Phone Set
- FM Radio
- 15.7-inch Center Information Display 3K Resolution
- 15.7-inch Entertainment Displays 3K Front & Rear
- Tire Pressure Monitoring System. Auto Hold
- Sentry Mode