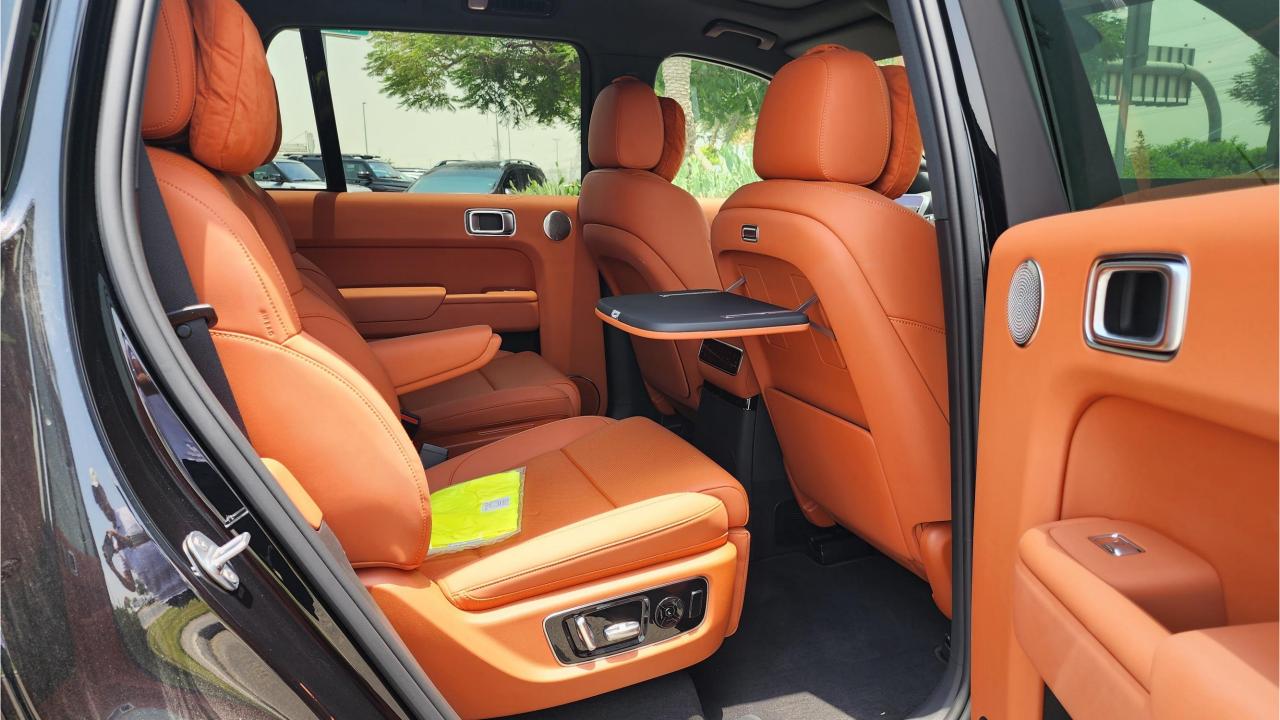

## **FEATURES**

- Nappa Leather Seats, Power Seats with Memory
- Heated & Ventilated Seats, 16-Point Massage
- 21-Speaker Platinum Audio System 2160W
- Heated Steering Wheel, Two-Pane Panoramic Roof
- Adaptive Cruise Control with 128-line Radar
- 360 Camera with Parking Sensors, Auto Park
- Lane Keep Assist, Lane Change Response
- Remote Parking, Autonomous Emergency Braking
- HD Heads-Up Display
- Bluetooth Phone Set
- FM Radio
- 15.7-inch Center Information Display 3K Resolution
- 15.7-inch Entertainment Displays 3K Front & Rear
- Tire Pressure Monitoring System. Auto Hold
- Sentry Mode