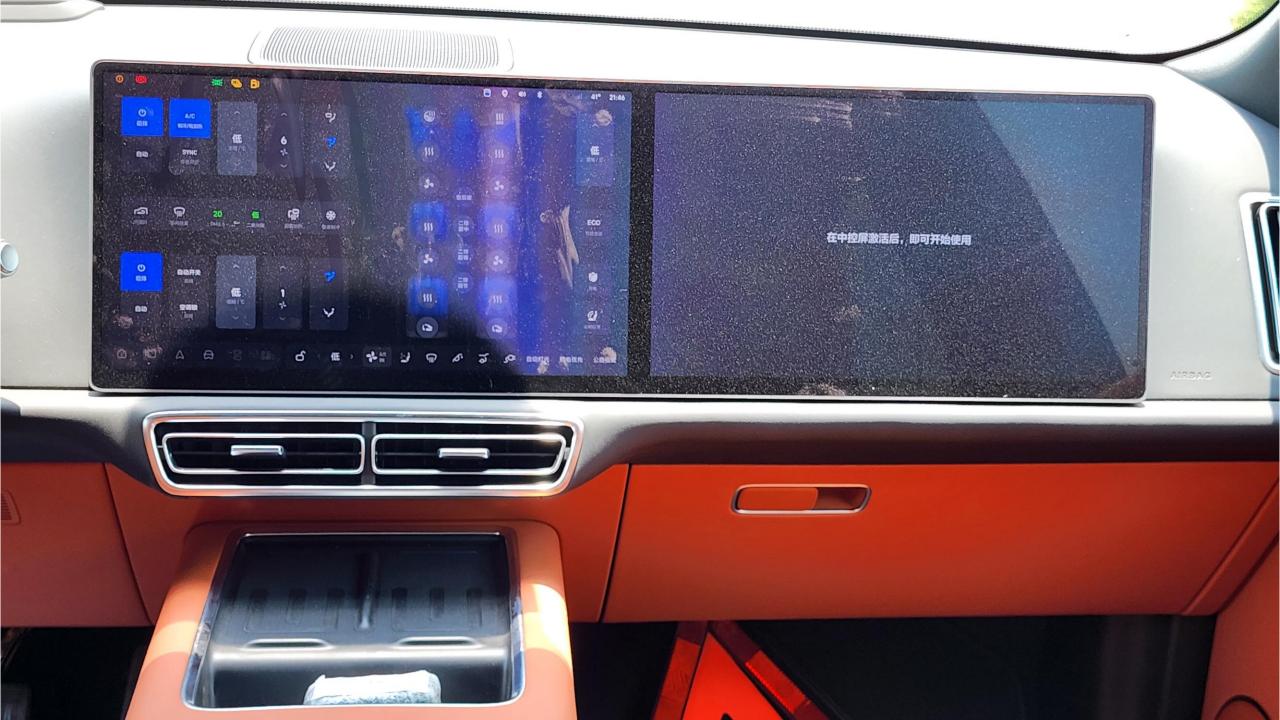

## **FEATURES**

- Nappa Leather Seats, Power Seats with Memory
- Heated & Ventilated Seats, 16-Point Massage
- 21-Speaker Platinum Audio System 2160W
- Heated Steering Wheel, Two-Pane Panoramic Roof
- Adaptive Cruise Control with 128-line Radar
- 360 Camera with Parking Sensors, Auto Park
- Lane Keep Assist, Lane Change Response
- Remote Parking, Autonomous Emergency Braking
- HD Heads-Up Display
- Bluetooth Phone Set
- FM Radio
- 15.7-inch Center Information Display 3K Resolution
- 15.7-inch Entertainment Displays 3K Front & Rear
- Tire Pressure Monitoring System. Auto Hold
- Sentry Mode