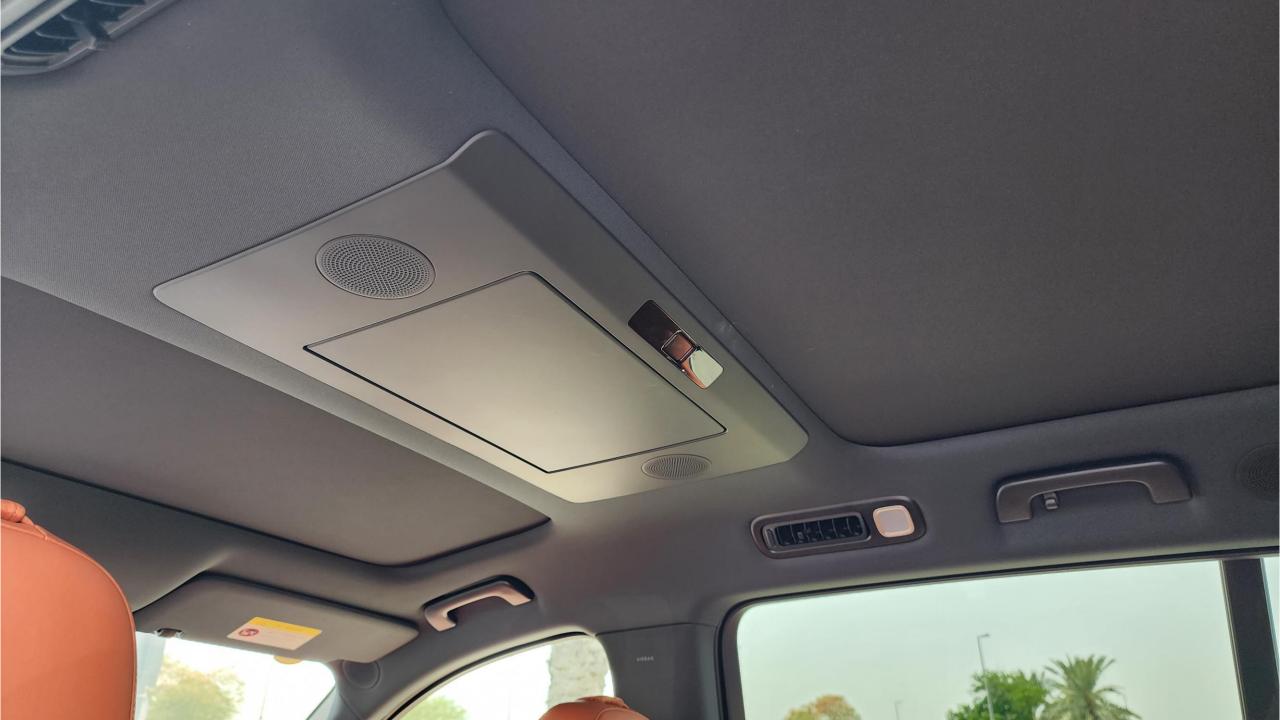

## **FEATURES**

- Nappa Leather Seats, Power Seats with Memory
- Heated & Ventilated Seats, 16-Point Massage
- 21-Speaker Platinum Audio System 2160W
- Heated Steering Wheel, Two-Pane Panoramic Roof
- Adaptive Cruise Control with 128-line Radar
- 360 Camera with Parking Sensors, Auto Park
- Lane Keep Assist, Lane Change Response
- Remote Parking, Autonomous Emergency Braking
- HD Heads-Up Display
- Bluetooth Phone Set
- FM Radio
- 15.7-inch Center Information Display 3K Resolution
- 15.7-inch Entertainment Displays 3K Front & Rear
- Tire Pressure Monitoring System. Auto Hold
- Sentry Mode