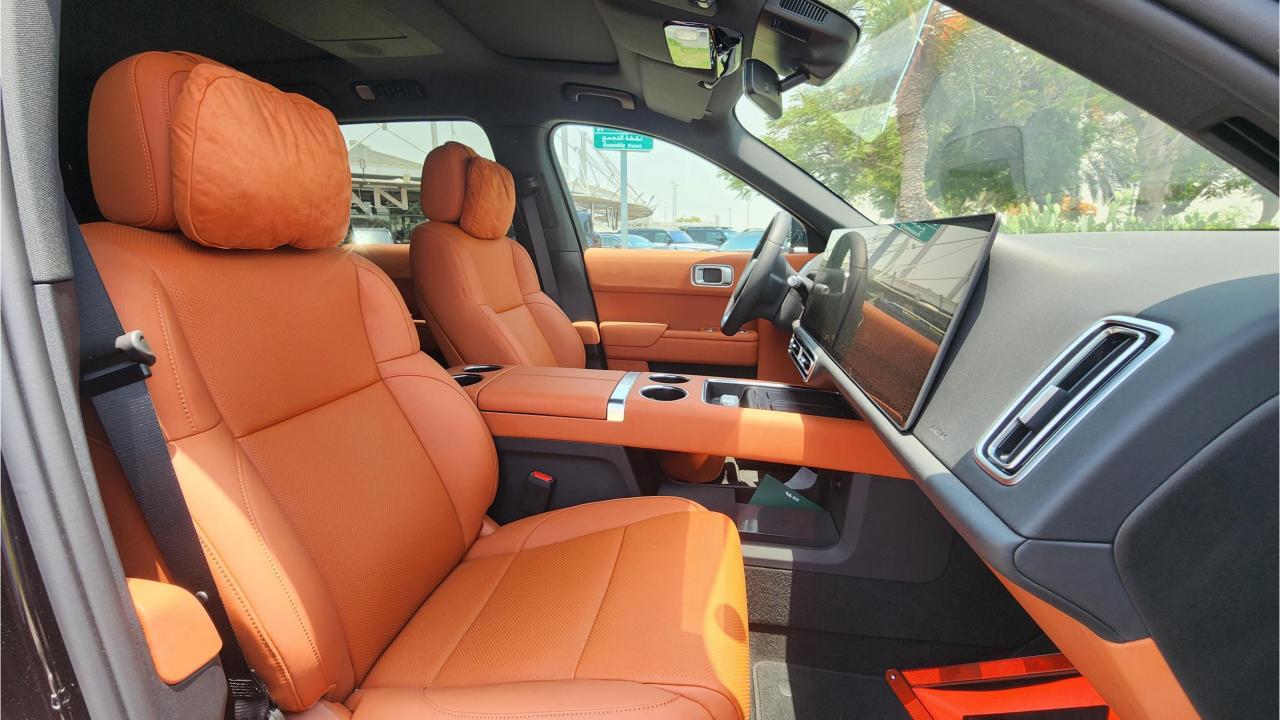

## **FEATURES**

- Nappa Leather Seats, Power Seats with Memory
- Heated & Ventilated Seats, 16-Point Massage
- 21-Speaker Platinum Audio System 2160W
- Heated Steering Wheel, Two-Pane Panoramic Roof
- Adaptive Cruise Control with 128-line Radar
- 360 Camera with Parking Sensors, Auto Park
- Lane Keep Assist, Lane Change Response
- Remote Parking, Autonomous Emergency Braking
- HD Heads-Up Display
- Bluetooth Phone Set
- FM Radio
- 15.7-inch Center Information Display 3K Resolution
- 15.7-inch Entertainment Displays 3K Front & Rear
- Tire Pressure Monitoring System. Auto Hold
- Sentry Mode