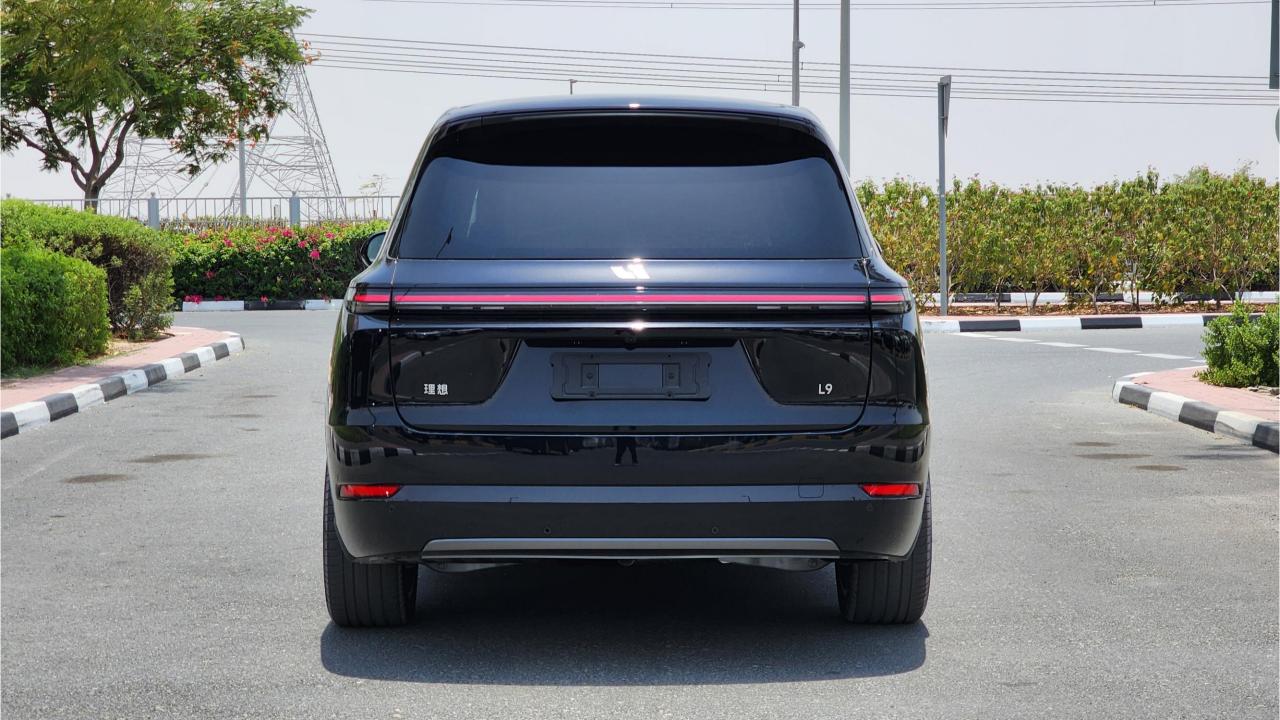

## 2024 LI AUTO L9 ULTRA

## **PERFORMANCE**

- 6-Seater Luxury SUV Plug-In Hybrid
- 1,412 km Range Combined
- 52.3 kWh Ternary Lithium Battery
- 1.5L Turbocharged 4-Cylinder Engine
- 449 Horsepower. 650 Nm Torque
- DC Fast Charging Time 25 minutes (20-80%)
- AC Charging Time 8 hours
- Fuel Tank Capacity 65L
- 0-100 km/h in 5.3 seconds
- Top Speed 180 km/h
- Comfort, Standard, Sport, Performance Drive Modes
- Double Wishbone Front Suspension
- Five-link Rear Suspension
- Air Suspension up to 20-50 mm
- 21-inch Rims