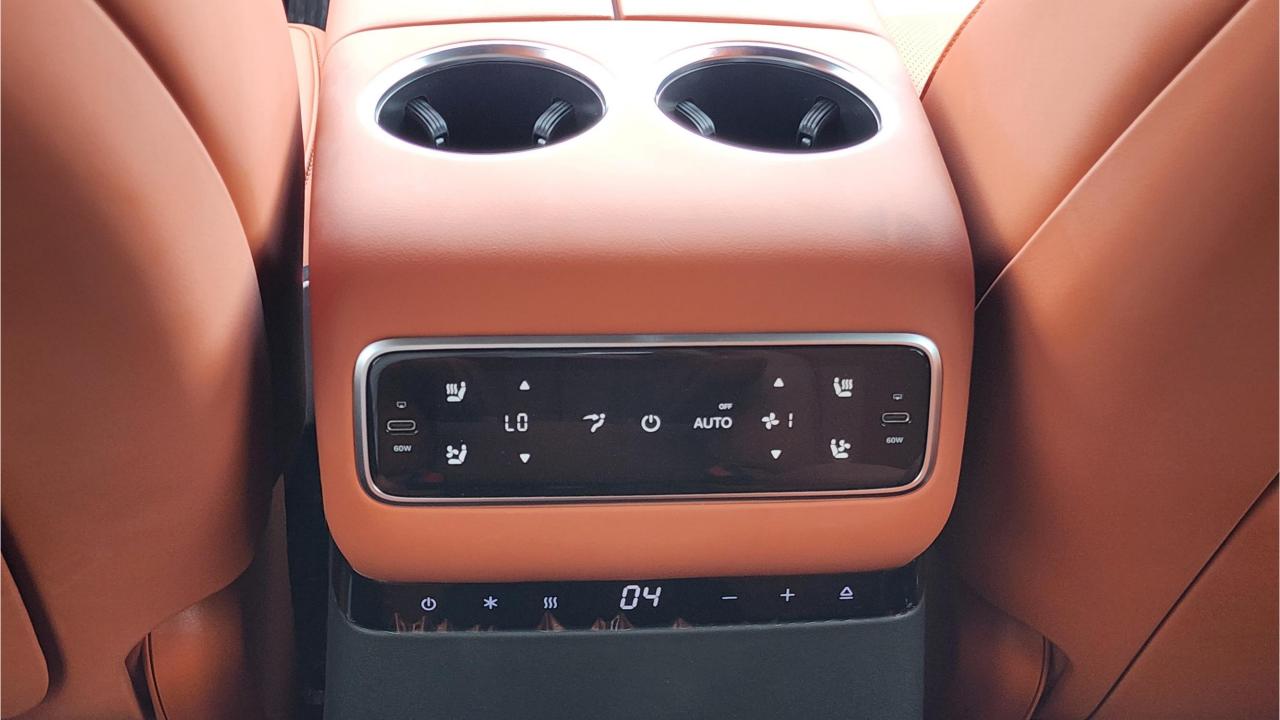

## **FEATURES**

- Nappa Leather Seats, Power Seats with Memory
- Heated & Ventilated Seats, 16-Point Massage
- 21-Speaker Platinum Audio System 2160W
- Heated Steering Wheel, Two-Pane Panoramic Roof
- Adaptive Cruise Control with 128-line Radar
- 360 Camera with Parking Sensors, Auto Park
- Lane Keep Assist, Lane Change Response
- Remote Parking, Autonomous Emergency Braking
- HD Heads-Up Display
- Bluetooth Phone Set
- FM Radio
- 15.7-inch Center Information Display 3K Resolution
- 15.7-inch Entertainment Displays 3K Front & Rear
- Tire Pressure Monitoring System. Auto Hold
- Sentry Mode