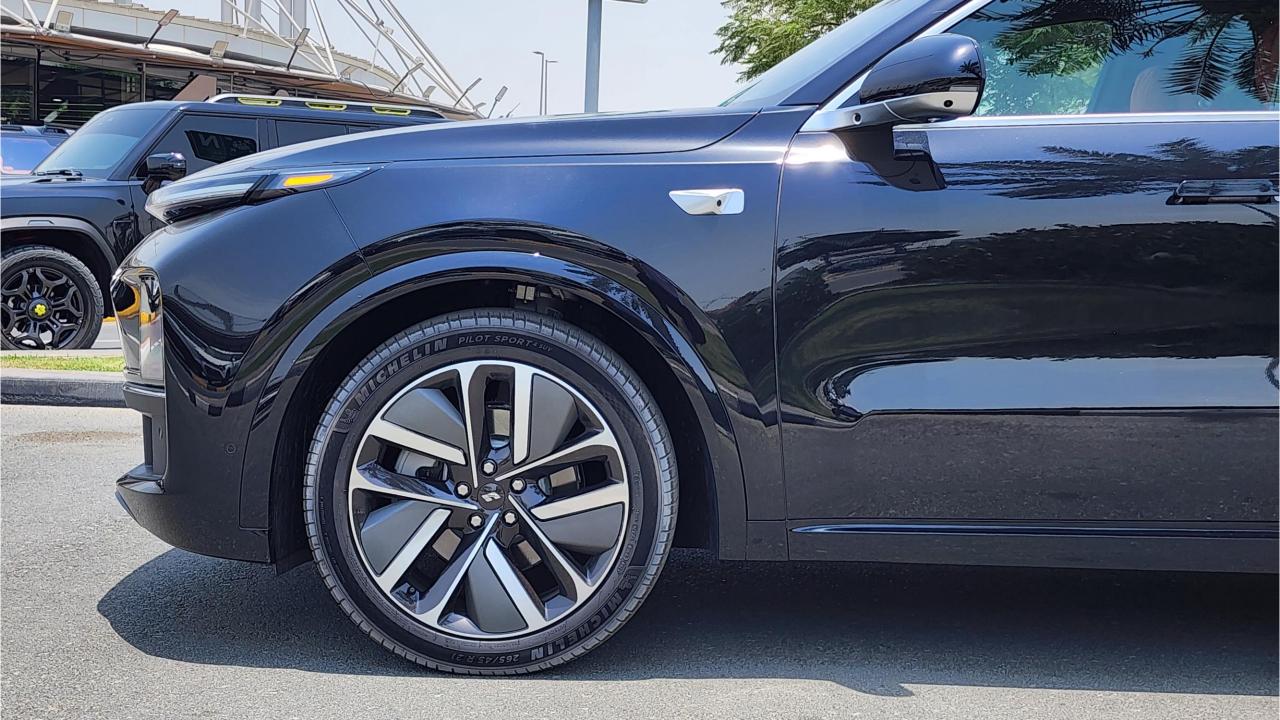

## **PERFORMANCE**

- 6-Seater Luxury SUV Plug-In Hybrid
- 1,412 km Range Combined
- 52.3 kWh Ternary Lithium Battery
- 1.5L Turbocharged 4-Cylinder Engine
- 449 Horsepower. 650 Nm Torque
- DC Fast Charging Time 25 minutes (20-80%)
- AC Charging Time 8 hours
- Fuel Tank Capacity 65L
- 0-100 km/h in 5.3 seconds
- Top Speed 180 km/h
- Comfort, Standard, Sport, Performance Drive Modes
- Double Wishbone Front Suspension
- Five-link Rear Suspension
- Air Suspension up to 20-50 mm
- 21-inch Rims