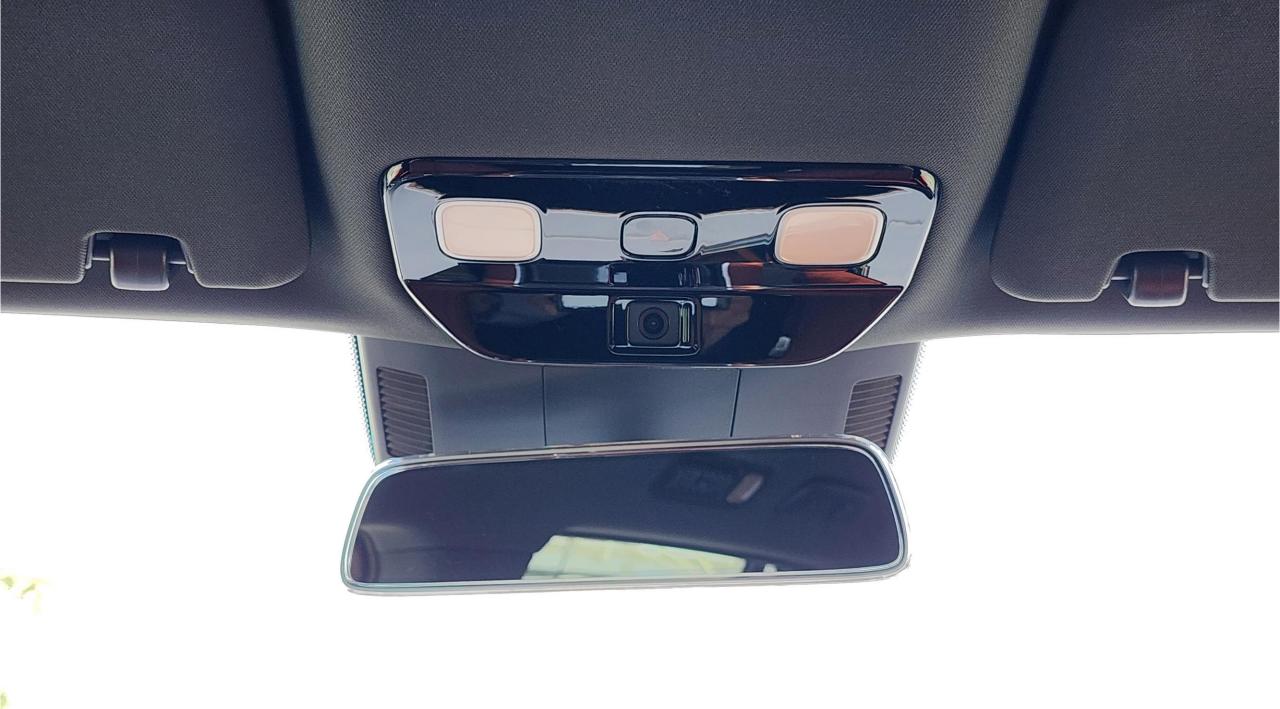

## **FEATURES**

- Nappa Leather Seats, Power Seats with Memory
- Heated & Ventilated Seats, 16-Point Massage
- 21-Speaker Platinum Audio System 2160W
- Heated Steering Wheel, Two-Pane Panoramic Roof
- Adaptive Cruise Control with 128-line Radar
- 360 Camera with Parking Sensors, Auto Park
- Lane Keep Assist, Lane Change Response
- Remote Parking, Autonomous Emergency Braking
- HD Heads-Up Display
- Bluetooth Phone Set
- FM Radio
- 15.7-inch Center Information Display 3K Resolution
- 15.7-inch Entertainment Displays 3K Front & Rear
- Tire Pressure Monitoring System. Auto Hold
- Sentry Mode