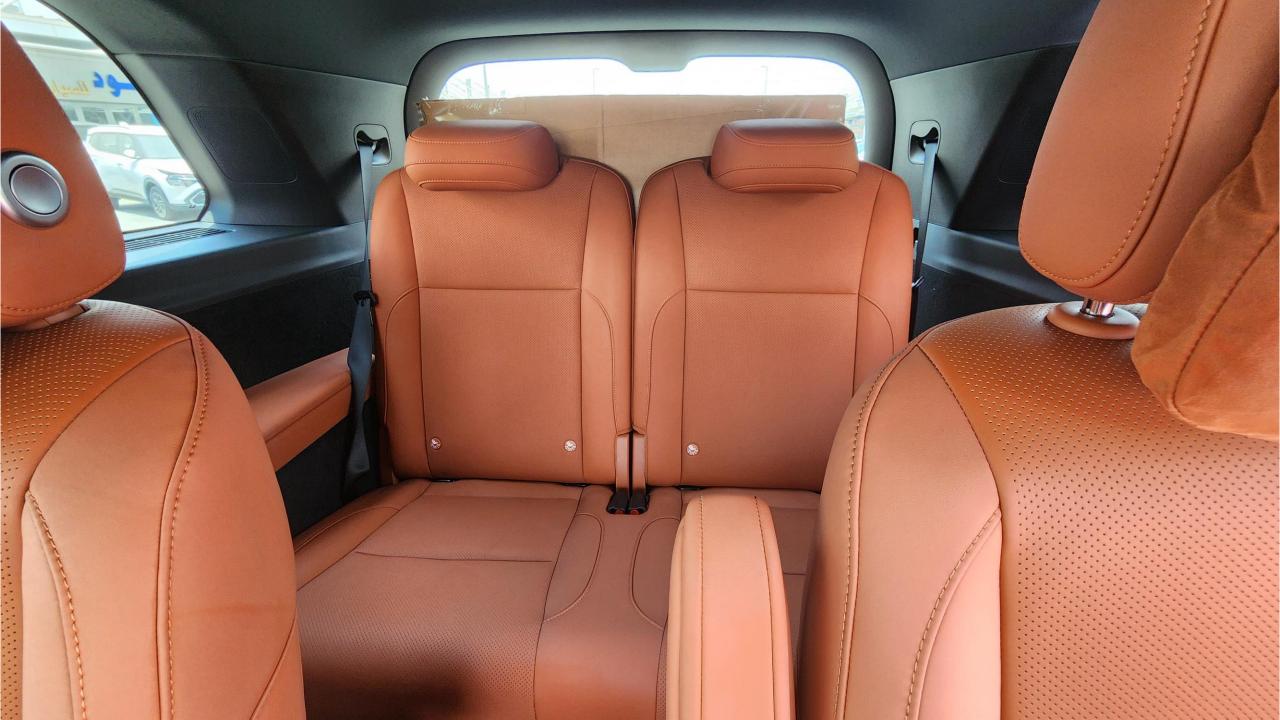

## **FEATURES**

- Nappa Leather Seats, Power Seats with Memory
- Heated & Ventilated Seats, 16-Point Massage
- 21-Speaker Platinum Audio System 2160W
- Heated Steering Wheel, Two-Pane Panoramic Roof
- Adaptive Cruise Control with 128-line Radar
- 360 Camera with Parking Sensors, Auto Park
- Lane Keep Assist, Lane Change Response
- Remote Parking, Autonomous Emergency Braking
- HD Heads-Up Display
- Bluetooth Phone Set
- FM Radio
- 15.7-inch Center Information Display 3K Resolution
- 15.7-inch Entertainment Displays 3K Front & Rear
- Tire Pressure Monitoring System. Auto Hold
- Sentry Mode