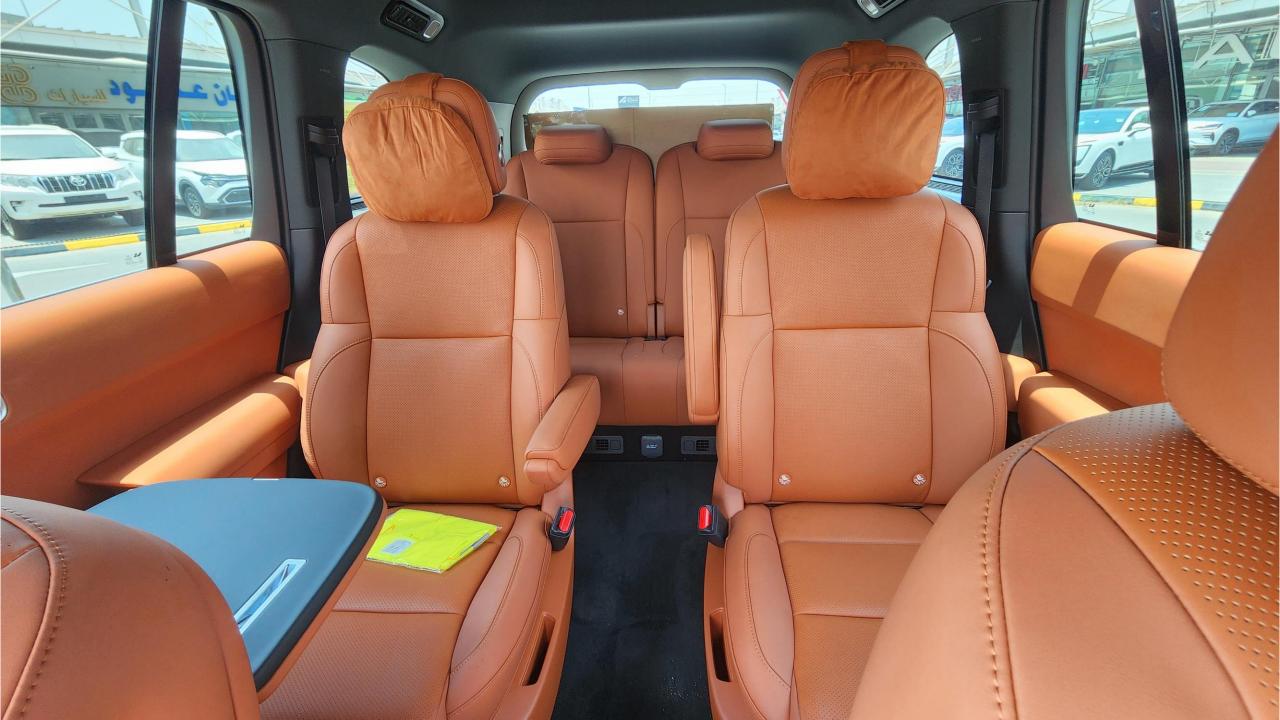

## **FEATURES**

- Nappa Leather Seats, Power Seats with Memory
- Heated & Ventilated Seats, 16-Point Massage
- 21-Speaker Platinum Audio System 2160W
- Heated Steering Wheel, Two-Pane Panoramic Roof
- Adaptive Cruise Control with 128-line Radar
- 360 Camera with Parking Sensors, Auto Park
- Lane Keep Assist, Lane Change Response
- Remote Parking, Autonomous Emergency Braking
- HD Heads-Up Display
- Bluetooth Phone Set
- FM Radio
- 15.7-inch Center Information Display 3K Resolution
- 15.7-inch Entertainment Displays 3K Front & Rear
- Tire Pressure Monitoring System. Auto Hold
- Sentry Mode