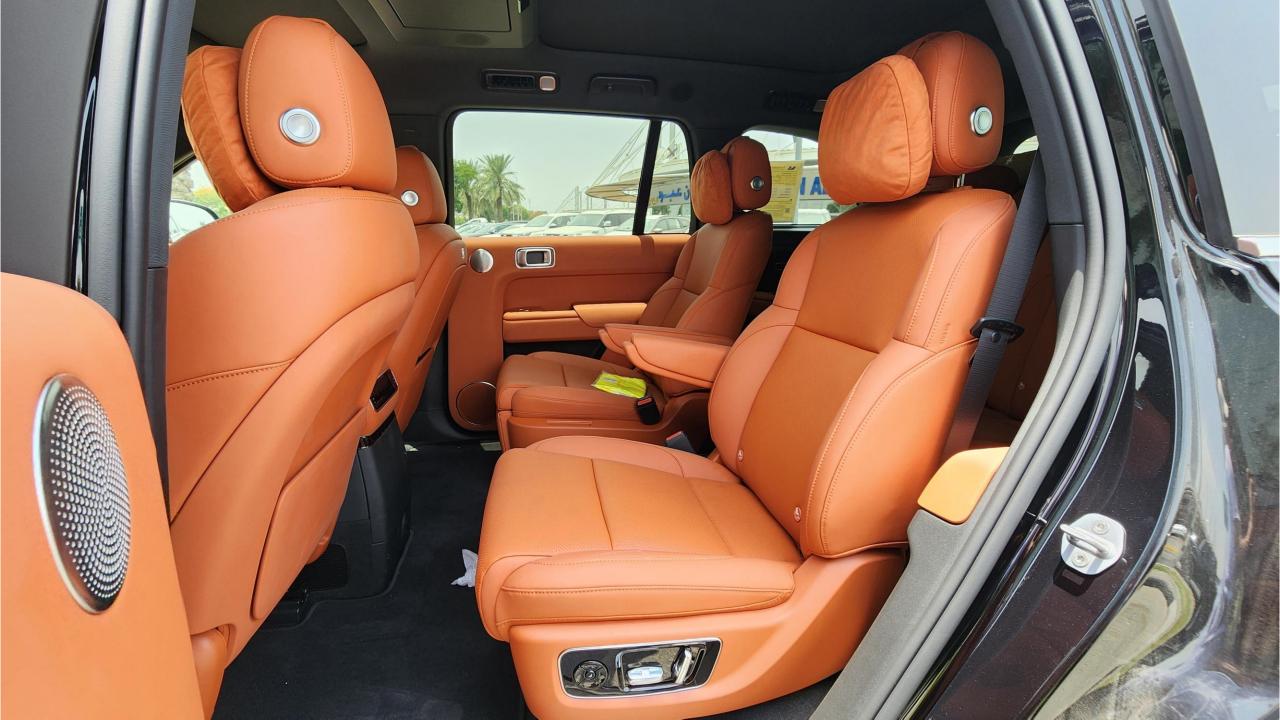

## **FEATURES**

- Nappa Leather Seats, Power Seats with Memory
- Heated & Ventilated Seats, 16-Point Massage
- 21-Speaker Platinum Audio System 2160W
- Heated Steering Wheel, Two-Pane Panoramic Roof
- Adaptive Cruise Control with 128-line Radar
- 360 Camera with Parking Sensors, Auto Park
- Lane Keep Assist, Lane Change Response
- Remote Parking, Autonomous Emergency Braking
- HD Heads-Up Display
- Bluetooth Phone Set
- FM Radio
- 15.7-inch Center Information Display 3K Resolution
- 15.7-inch Entertainment Displays 3K Front & Rear
- Tire Pressure Monitoring System. Auto Hold
- Sentry Mode