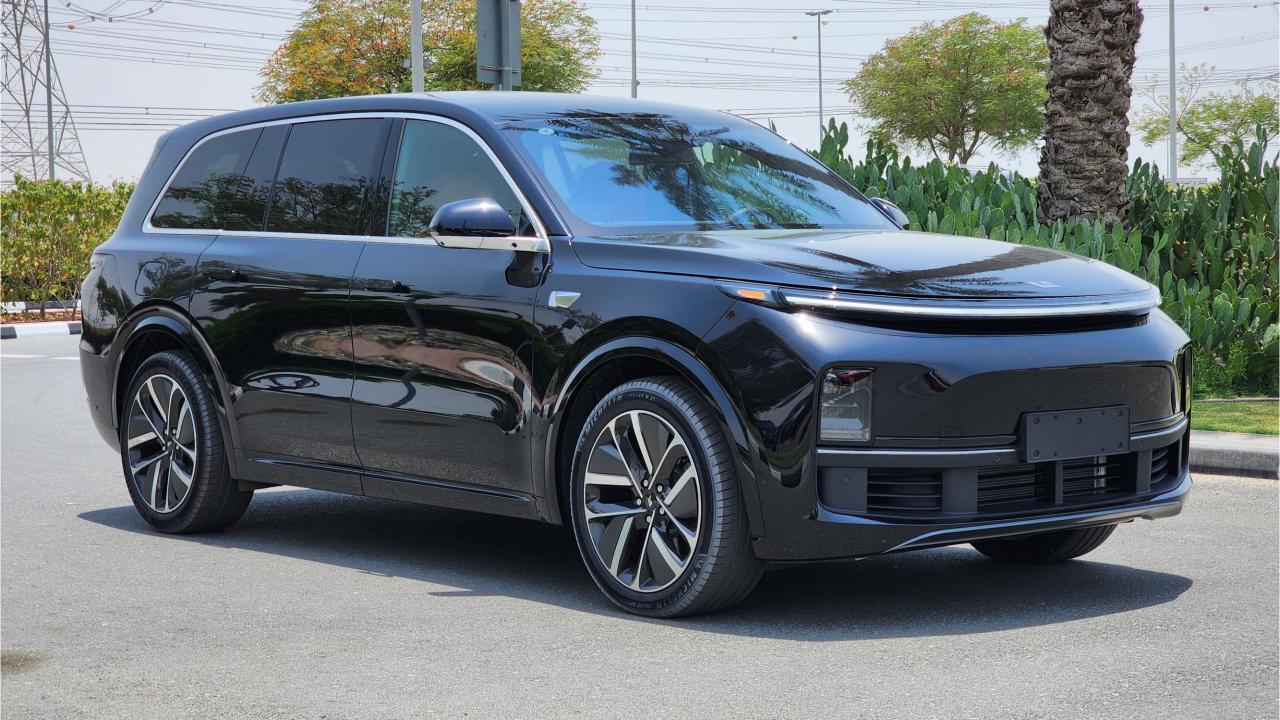

/h in 5.3 seconds
- Top Speed 180 km/h
- Comfort, Standard, Sport, Performance Drive Modes
- Double Wishbone Front Suspension
- Five-link Rear Suspension
- Air Suspension up to 20-50 mm
- 21-inch Rims

## **FEATURES**

- Nappa Leather Seats, Power Seats with Memory
- Heated & Ventilated Seats, 16-Point Massage
- 21-Speaker Platinum Audio System 2160W
- Heated Steering Wheel, Two-Pane Panoramic Roof
- Adaptive Cruise Control with 128-line Radar
- 360 Camera with Parking Sensors, Auto Park
- Lane Keep Assist, Lane Change Response
- Remote Parking, Autonomous Emergency Braking
- HD Heads-Up Display
- Bluetooth Phone Set
- FM Radio
- 15.7-inch Center Information Display 3K Resolution
- 15.7-inch Entertainment Displays 3K Front & Rear
- Tire Pressure Monitoring System. Auto Hold
- Sentry Mode