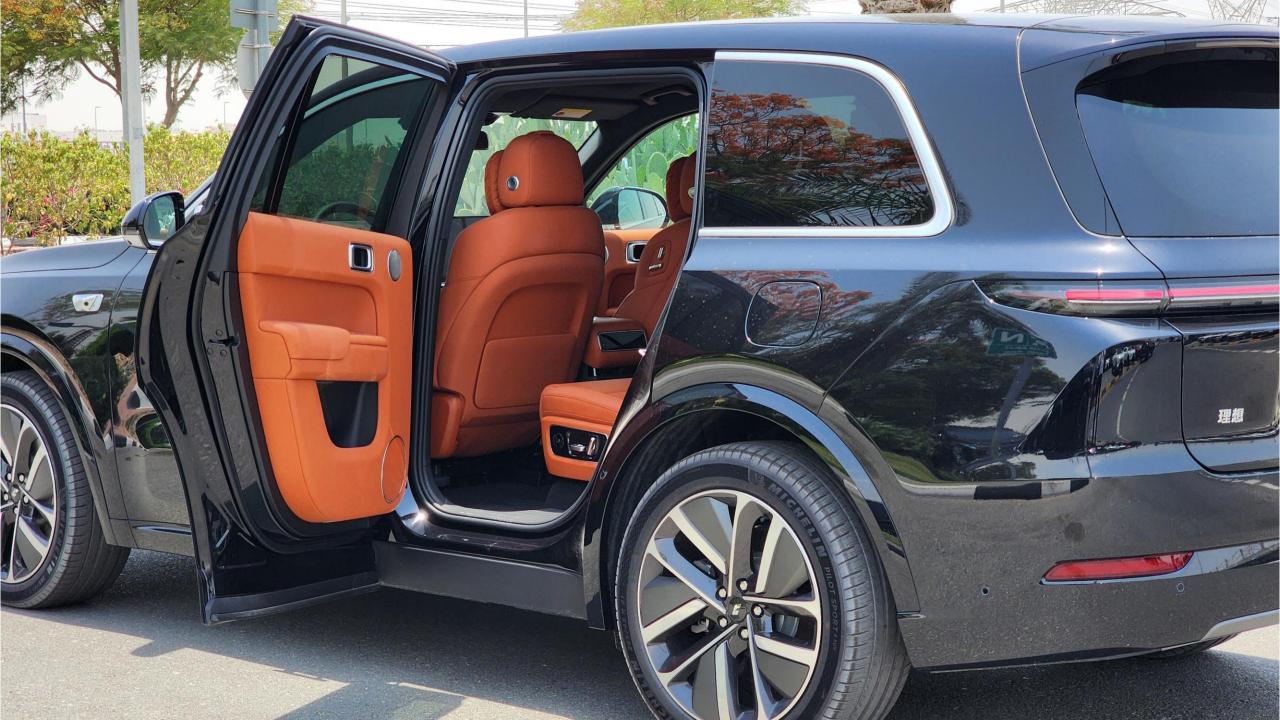

## **FEATURES**

- Nappa Leather Seats, Power Seats with Memory
- Heated & Ventilated Seats, 16-Point Massage
- 21-Speaker Platinum Audio System 2160W
- Heated Steering Wheel, Two-Pane Panoramic Roof
- Adaptive Cruise Control with 128-line Radar
- 360 Camera with Parking Sensors, Auto Park
- Lane Keep Assist, Lane Change Response
- Remote Parking, Autonomous Emergency Braking
- HD Heads-Up Display
- Bluetooth Phone Set
- FM Radio
- 15.7-inch Center Information Display 3K Resolution
- 15.7-inch Entertainment Displays 3K Front & Rear
- Tire Pressure Monitoring System. Auto Hold
- Sentry Mode