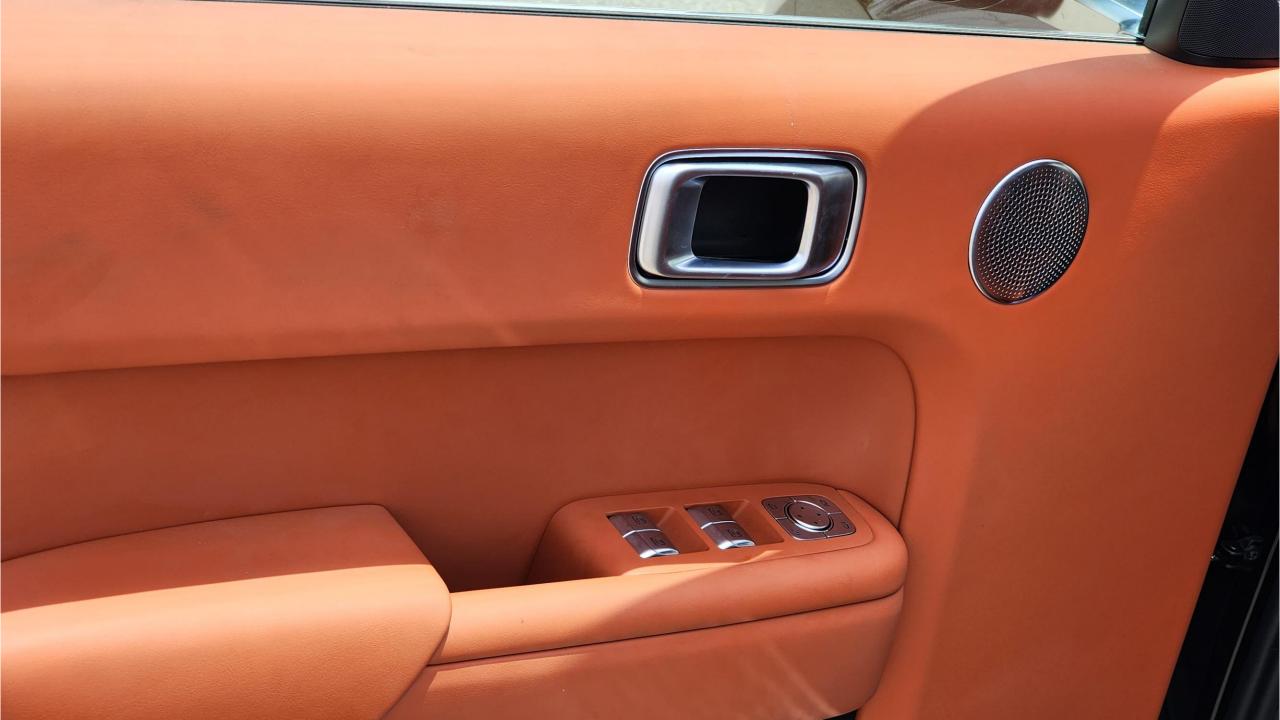

## **FEATURES**

- Nappa Leather Seats, Power Seats with Memory
- Heated & Ventilated Seats, 16-Point Massage
- 21-Speaker Platinum Audio System 2160W
- Heated Steering Wheel, Two-Pane Panoramic Roof
- Adaptive Cruise Control with 128-line Radar
- 360 Camera with Parking Sensors, Auto Park
- Lane Keep Assist, Lane Change Response
- Remote Parking, Autonomous Emergency Braking
- HD Heads-Up Display
- Bluetooth Phone Set
- FM Radio
- 15.7-inch Center Information Display 3K Resolution
- 15.7-inch Entertainment Displays 3K Front & Rear
- Tire Pressure Monitoring System. Auto Hold
- Sentry Mode