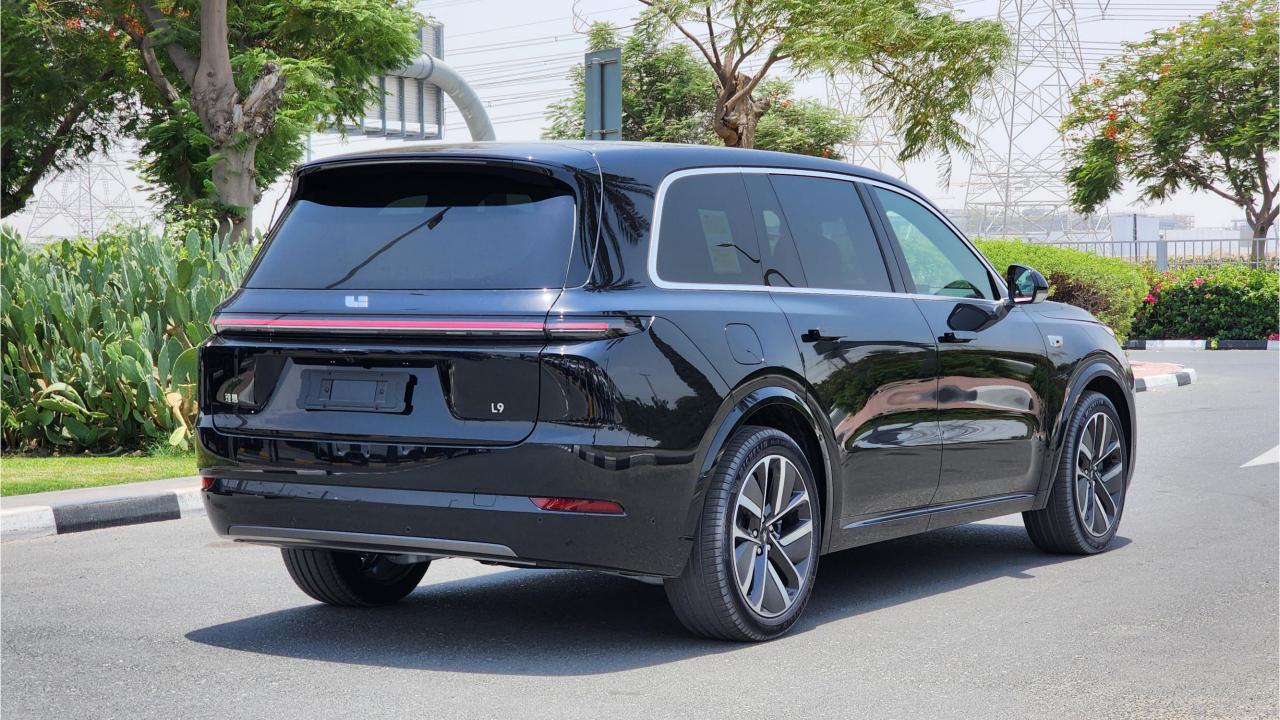

## 2024 LI AUTO L9 ULTRA

## **PERFORMANCE**

- 6-Seater Luxury SUV Plug-In Hybrid
- 1,412 km Range Combined
- 52.3 kWh Ternary Lithium Battery
- 1.5L Turbocharged 4-Cylinder Engine
- 449 Horsepower. 650 Nm Torque
- DC Fast Charging Time 25 minutes (20-80%)
- AC Charging Time 8 hours
- Fuel Tank Capacity 65L
- 0-100 km/h in 5.3 seconds
- Top Speed 180 km/h
- Comfort, Standard, Sport, Performance Drive Modes
- Double Wishbone Front Suspension
- Five-link Rear Suspension
- Air Suspension up to 20-50 mm
- 21-inch Rims