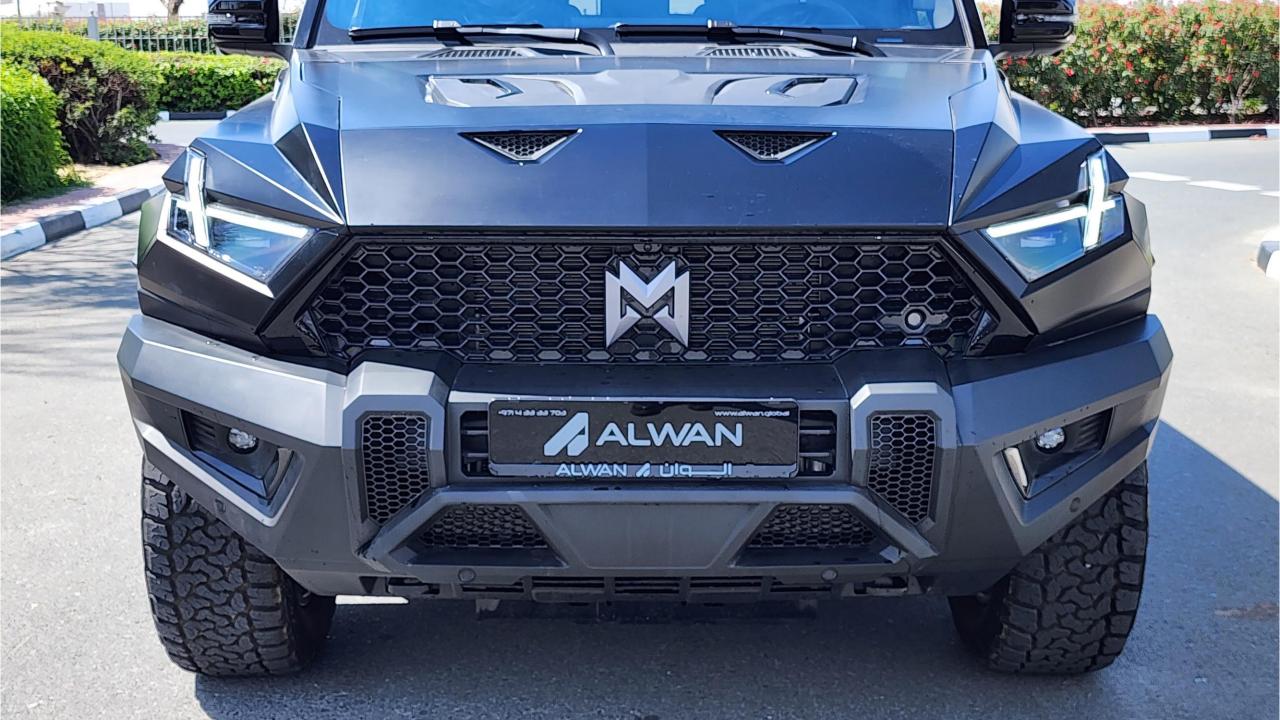

## M-HERO 917 EREV

- Military Inspired SUV Plug-In Hybrid 4x4
- EREV Extended Range Electric Vehicle
- 3 Electric Motor + 1.5L 4-Cylinder Turbocharged Petrol.
- Range 800 km. 66 kWh Battery Capacity.
- 1,088 Horsepower. 1,050 Nm Torque.
- 4-Wheel Steering. Off-road Drive Modes. Air Suspension.
- Roof Rack. Ladder. Off-road Lights.
- 20-Inch Beadlock Rims. Off-road Tires
- Leather & Suede Interior. Wood Dashboard.
- 3 Display Screens. Passenger, Center, Driver Display.
- Ventilated & Massage Seats. Front & Back.
- Adaptive Cruise Control. Bluetooth Phone Set.
  Power Windows, Mirrors, Seats, Steering.
- Digital Rear View Mirror. 360 Cameras. Parking Sensors.
- Wireless Phone Charging. Premium Sound System.
- Power Sunroof Front & Rear Tray Tables.
- Dual Zone Climate Control. Front & Rear.
- Dimensions: 4987/2080/1935 mm
- Wheelbase 2,950 mm
- Gross Weight: 3,800 Kg