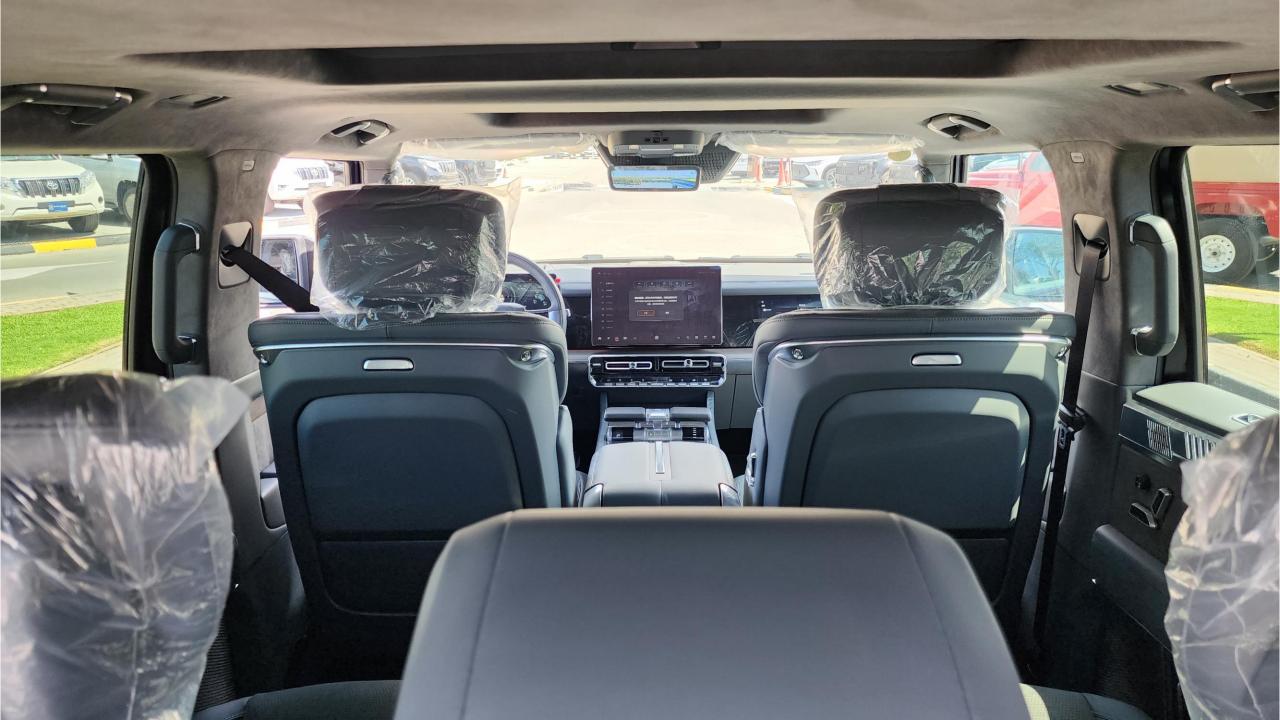

## M-HERO 917 EREV

- Military Inspired SUV Plug-In Hybrid 4x4
- EREV Extended Range Electric Vehicle
- 3 Electric Motor + 1.5L 4-Cylinder Turbocharged Petrol.
- Range 800 km. 66 kWh Battery Capacity.
- 1,088 Horsepower. 1,050 Nm Torque.
- 4-Wheel Steering. Off-road Drive Modes. Air Suspension.
- Roof Rack. Ladder. Off-road Lights.
- 20-Inch Beadlock Rims. Off-road Tires
- Leather & Suede Interior. Wood Dashboard.
- 3 Display Screens. Passenger, Center, Driver Display.
- Ventilated & Massage Seats. Front & Back.
- Adaptive Cruise Control. Bluetooth Phone Set.
  Power Windows, Mirrors, Seats, Steering.
- Digital Rear View Mirror. 360 Cameras. Parking Sensors.
- Wireless Phone Charging. Premium Sound System.
- Power Sunroof Front & Rear Tray Tables.
- Dual Zone Climate Control. Front & Rear.
- Dimensions: 4987/2080/1935 mm
- Wheelbase 2,950 mm
- Gross Weight: 3,800 Kg