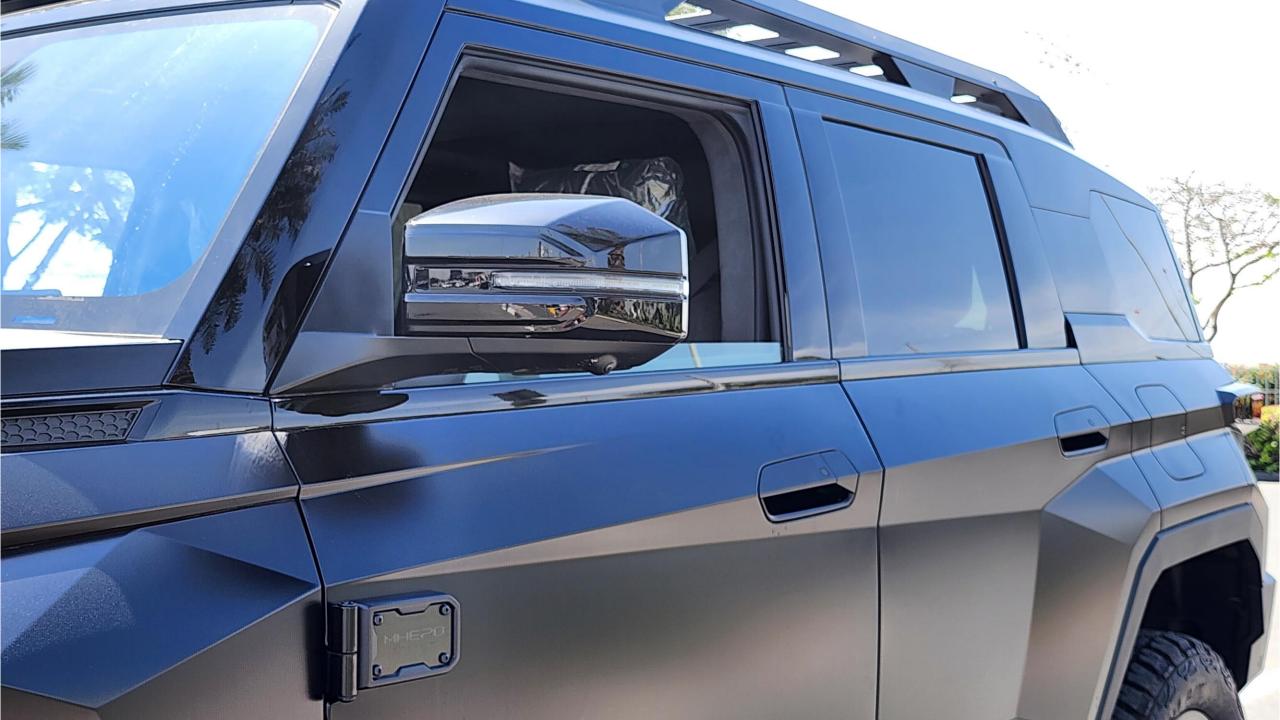

## M-HERO 917 EREV

- Military Inspired SUV Plug-In Hybrid 4x4
- EREV Extended Range Electric Vehicle
- 3 Electric Motor + 1.5L 4-Cylinder Turbocharged Petrol.
- Range 800 km. 66 kWh Battery Capacity.
- 1,088 Horsepower. 1,050 Nm Torque.
- 4-Wheel Steering. Off-road Drive Modes. Air Suspension.
- Roof Rack. Ladder. Off-road Lights.
- 20-Inch Beadlock Rims. Off-road Tires
- Leather & Suede Interior. Wood Dashboard.
- 3 Display Screens. Passenger, Center, Driver Display.
- Ventilated & Massage Seats. Front & Back.
- Adaptive Cruise Control. Bluetooth Phone Set.
  Power Windows, Mirrors, Seats, Steering.
- Digital Rear View Mirror. 360 Cameras. Parking Sensors.
- Wireless Phone Charging. Premium Sound System.
- Power Sunroof Front & Rear Tray Tables.
- Dual Zone Climate Control. Front & Rear.
- Dimensions: 4987/2080/1935 mm
- Wheelbase 2,950 mm
- Gross Weight: 3,800 Kg