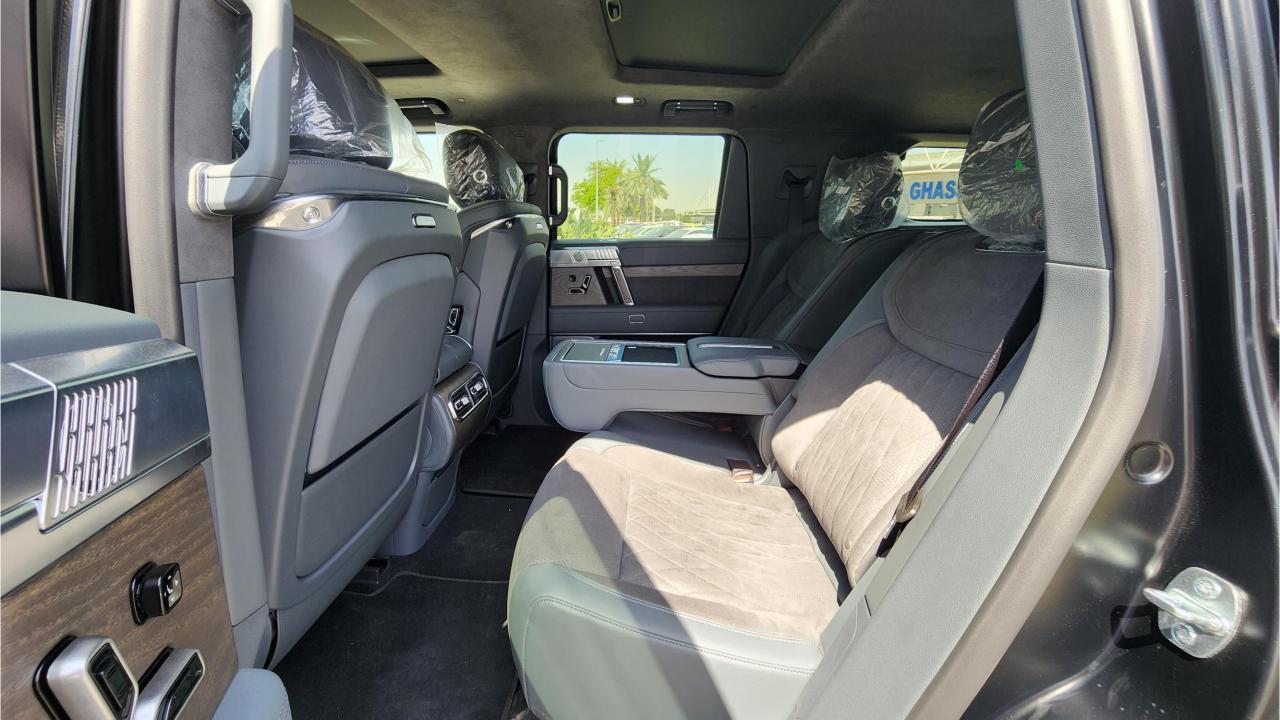

## M-HERO 917 EREV

- Military Inspired SUV Plug-In Hybrid 4x4
- EREV Extended Range Electric Vehicle
- 3 Electric Motor + 1.5L 4-Cylinder Turbocharged Petrol.
- Range 800 km. 66 kWh Battery Capacity.
- 1,088 Horsepower. 1,050 Nm Torque.
- 4-Wheel Steering. Off-road Drive Modes. Air Suspension.
- Roof Rack. Ladder. Off-road Lights.
- 20-Inch Beadlock Rims. Off-road Tires
- Leather & Suede Interior. Wood Dashboard.
- 3 Display Screens. Passenger, Center, Driver Display.
- Ventilated & Massage Seats. Front & Back.
- Adaptive Cruise Control. Bluetooth Phone Set.
  Power Windows, Mirrors, Seats, Steering.
- Digital Rear View Mirror. 360 Cameras. Parking Sensors.
- Wireless Phone Charging. Premium Sound System.
- Power Sunroof Front & Rear Tray Tables.
- Dual Zone Climate Control. Front & Rear.
- Dimensions: 4987/2080/1935 mm
- Wheelbase 2,950 mm
- Gross Weight: 3,800 Kg