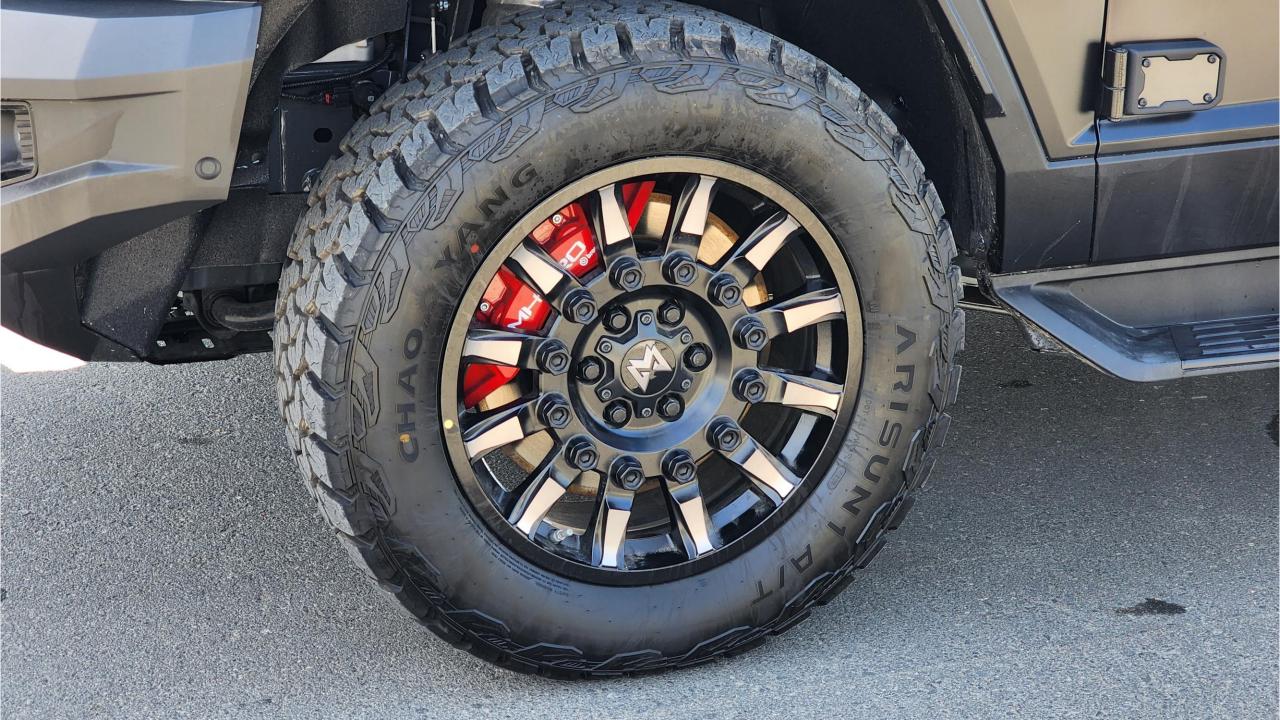

## M-HERO 917 EREV

- Military Inspired SUV Plug-In Hybrid 4x4
- EREV Extended Range Electric Vehicle
- 3 Electric Motor + 1.5L 4-Cylinder Turbocharged Petrol.
- Range 800 km. 66 kWh Battery Capacity.
- 1,088 Horsepower. 1,050 Nm Torque.
- 4-Wheel Steering. Off-road Drive Modes. Air Suspension.
- Roof Rack. Ladder. Off-road Lights.
- 20-Inch Beadlock Rims. Off-road Tires
- Leather & Suede Interior. Wood Dashboard.
- 3 Display Screens. Passenger, Center, Driver Display.
- Ventilated & Massage Seats. Front & Back.
- Adaptive Cruise Control. Bluetooth Phone Set.
  Power Windows, Mirrors, Seats, Steering.
- Digital Rear View Mirror. 360 Cameras. Parking Sensors.
- Wireless Phone Charging. Premium Sound System.
- Power Sunroof Front & Rear Tray Tables.
- Dual Zone Climate Control. Front & Rear.
- Dimensions: 4987/2080/1935 mm
- Wheelbase 2,950 mm
- Gross Weight: 3,800 Kg