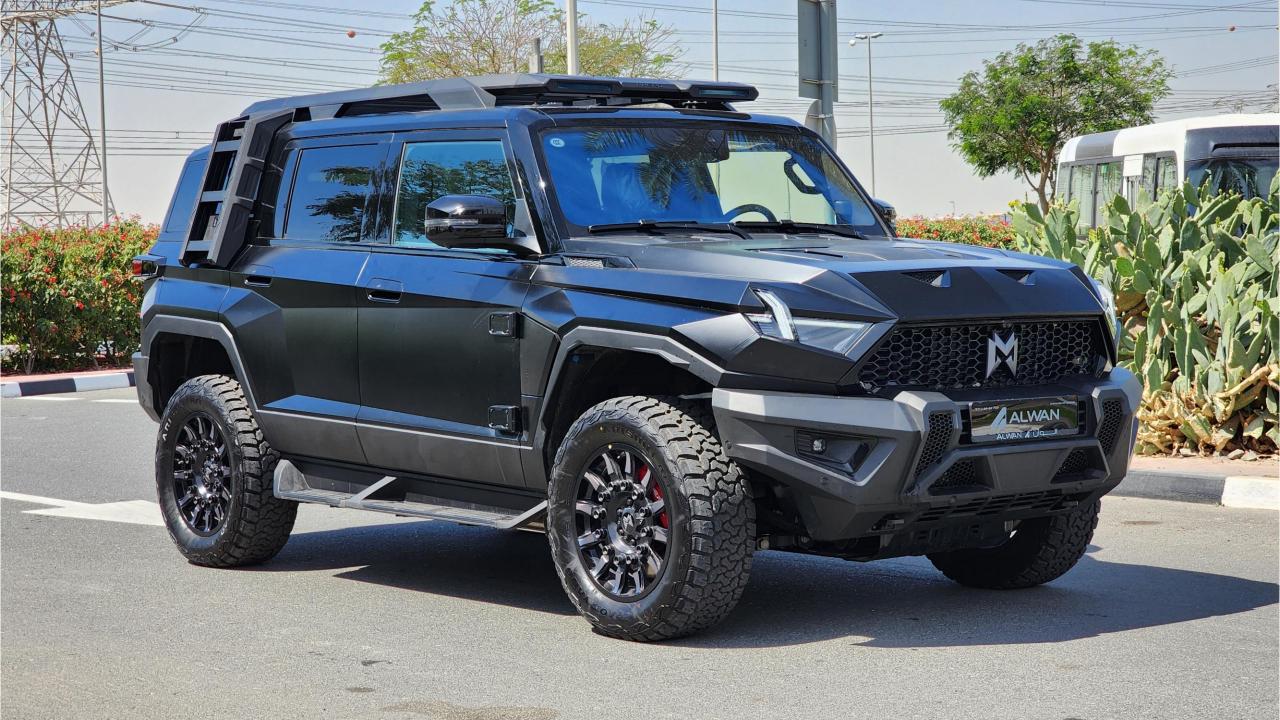

## M-HERO 917 EREV

- Military Inspired SUV Plug-In Hybrid 4x4
- EREV Extended Range Electric Vehicle
- 3 Electric Motor + 1.5L 4-Cylinder Turbocharged Petrol.
- Range 800 km. 66 kWh Battery Capacity.
- 1,088 Horsepower. 1,050 Nm Torque.
- 4-Wheel Steering. Off-road Drive Modes. Air Suspension.
- Roof Rack. Ladder. Off-road Lights.
- 20-Inch Beadlock Rims. Off-road Tires
- Leather & Suede Interior. Wood Dashboard.
- 3 Display Screens. Passenger, Center, Driver Display.
- Ventilated & Massage Seats. Front & Back.
- Adaptive Cruise Control. Bluetooth Phone Set.
  Power Windows, Mirrors, Seats, Steering.
- Digital Rear View Mirror. 360 Cameras. Parking Sensors.
- Wireless Phone Charging. Premium Sound System.
- Power Sunroof Front & Rear Tray Tables.
- Dual Zone Climate Control. Front & Rear.
- Dimensions: 4987/2080/1935 mm
- Wheelbase 2,950 mm
- Gross Weight: 3,800 Kg