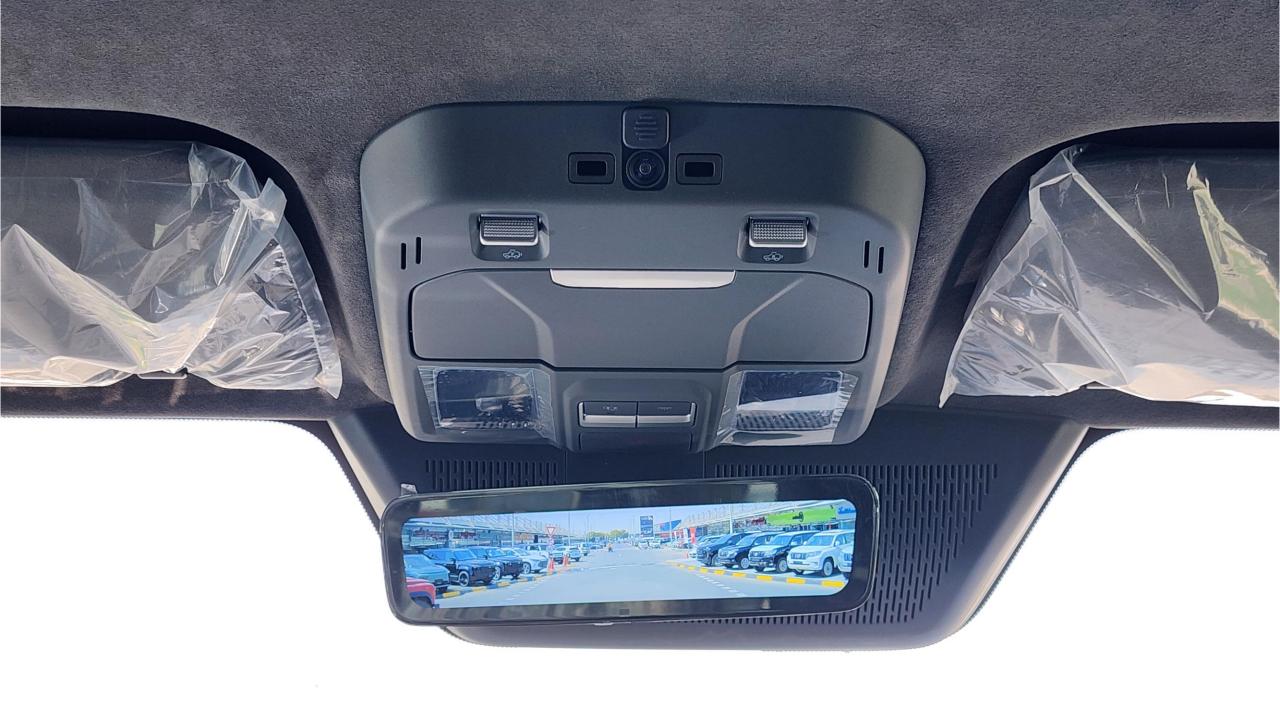

## M-HERO 917 EREV

- Military Inspired SUV Plug-In Hybrid 4x4
- EREV Extended Range Electric Vehicle
- 3 Electric Motor + 1.5L 4-Cylinder Turbocharged Petrol.
- Range 800 km. 66 kWh Battery Capacity.
- 1,088 Horsepower. 1,050 Nm Torque.
- 4-Wheel Steering. Off-road Drive Modes. Air Suspension.
- Roof Rack. Ladder. Off-road Lights.
- 20-Inch Beadlock Rims. Off-road Tires
- Leather & Suede Interior. Wood Dashboard.
- 3 Display Screens. Passenger, Center, Driver Display.
- Ventilated & Massage Seats. Front & Back.
- Adaptive Cruise Control. Bluetooth Phone Set.
  Power Windows, Mirrors, Seats, Steering.
- Digital Rear View Mirror. 360 Cameras. Parking Sensors.
- Wireless Phone Charging. Premium Sound System.
- Power Sunroof Front & Rear Tray Tables.
- Dual Zone Climate Control. Front & Rear.
- Dimensions: 4987/2080/1935 mm
- Wheelbase 2,950 mm
- Gross Weight: 3,800 Kg