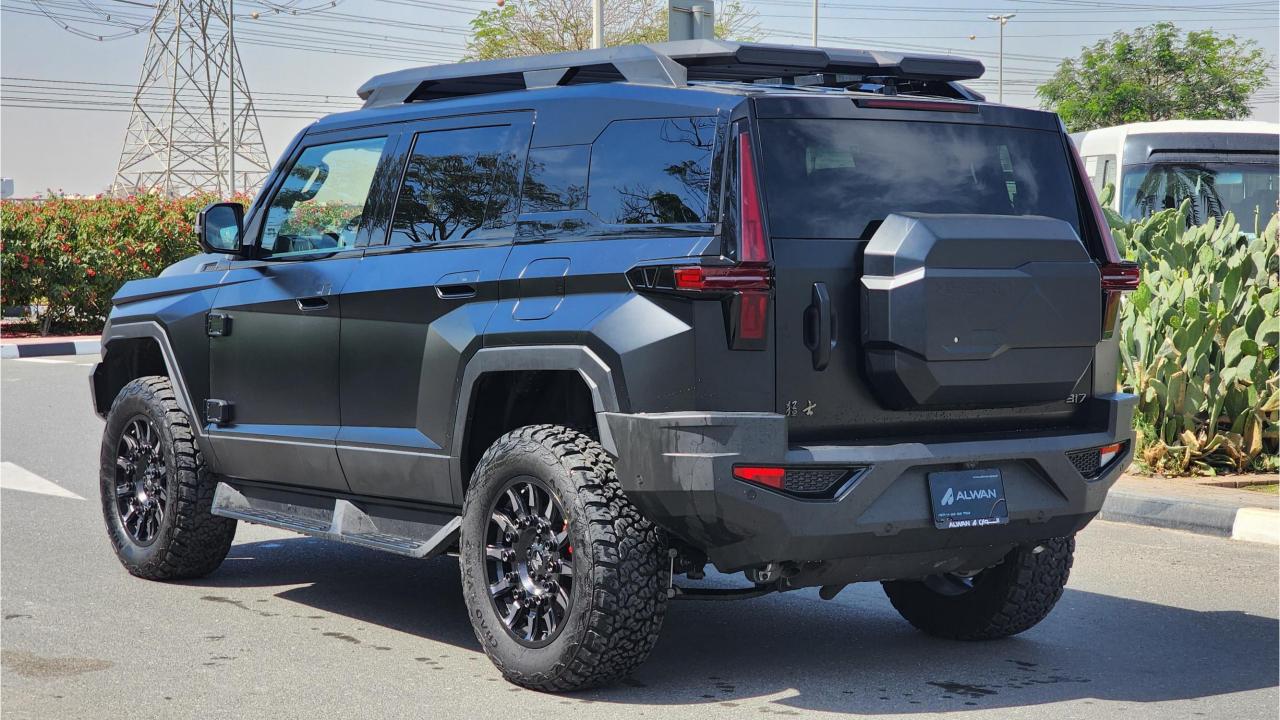

## M-HERO 917 EREV

- Military Inspired SUV Plug-In Hybrid 4x4
- EREV Extended Range Electric Vehicle
- 3 Electric Motor + 1.5L 4-Cylinder Turbocharged Petrol.
- Range 800 km. 66 kWh Battery Capacity.
- 1,088 Horsepower. 1,050 Nm Torque.
- 4-Wheel Steering. Off-road Drive Modes. Air Suspension.
- Roof Rack. Ladder. Off-road Lights.
- 20-Inch Beadlock Rims. Off-road Tires
- Leather & Suede Interior. Wood Dashboard.
- 3 Display Screens. Passenger, Center, Driver Display.
- Ventilated & Massage Seats. Front & Back.
- Adaptive Cruise Control. Bluetooth Phone Set.
  Power Windows, Mirrors, Seats, Steering.
- Digital Rear View Mirror. 360 Cameras. Parking Sensors.
- Wireless Phone Charging. Premium Sound System.
- Power Sunroof Front & Rear Tray Tables.
- Dual Zone Climate Control. Front & Rear.
- Dimensions: 4987/2080/1935 mm
- Wheelbase 2,950 mm
- Gross Weight: 3,800 Kg