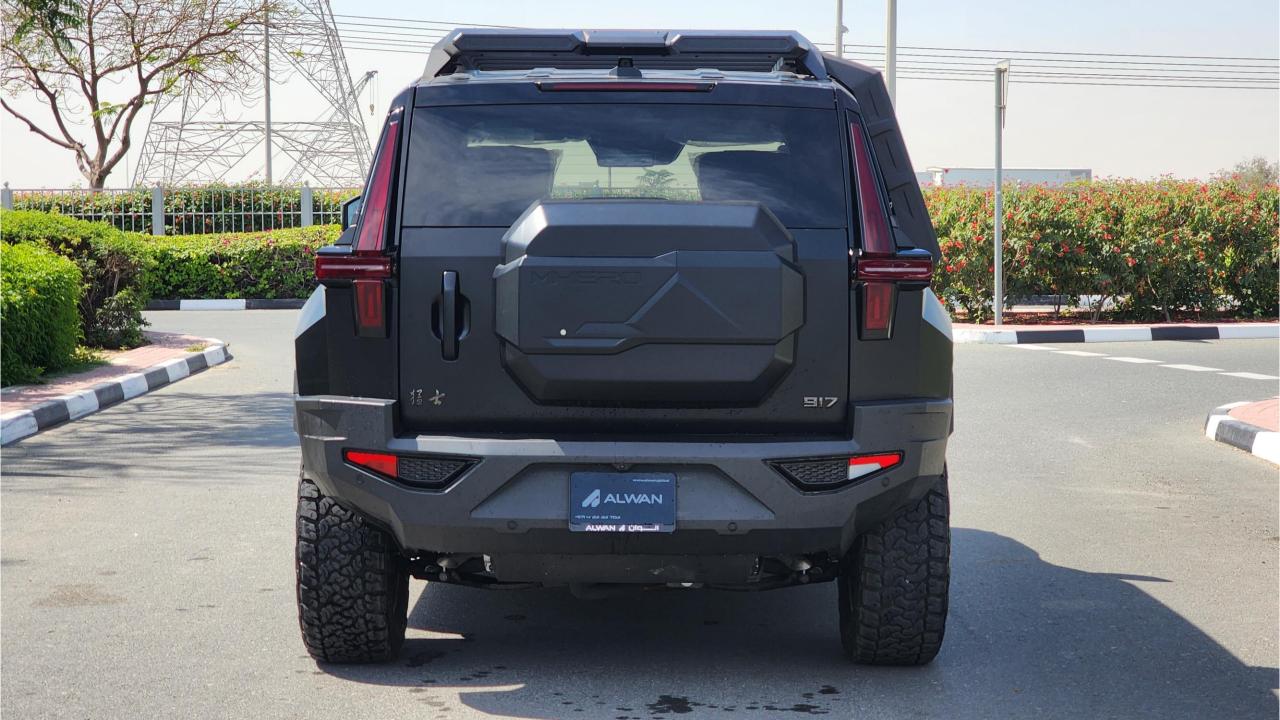

## M-HERO 917 EREV

- Military Inspired SUV Plug-In Hybrid 4x4
- EREV Extended Range Electric Vehicle
- 3 Electric Motor + 1.5L 4-Cylinder Turbocharged Petrol.
- Range 800 km. 66 kWh Battery Capacity.
- 1,088 Horsepower. 1,050 Nm Torque.
- 4-Wheel Steering. Off-road Drive Modes. Air Suspension.
- Roof Rack. Ladder. Off-road Lights.
- 20-Inch Beadlock Rims. Off-road Tires
- Leather & Suede Interior. Wood Dashboard.
- 3 Display Screens. Passenger, Center, Driver Display.
- Ventilated & Massage Seats. Front & Back.
- Adaptive Cruise Control. Bluetooth Phone Set.
  Power Windows, Mirrors, Seats, Steering.
- Digital Rear View Mirror. 360 Cameras. Parking Sensors.
- Wireless Phone Charging. Premium Sound System.
- Power Sunroof Front & Rear Tray Tables.
- Dual Zone Climate Control. Front & Rear.
- Dimensions: 4987/2080/1935 mm
- Wheelbase 2,950 mm
- Gross Weight: 3,800 Kg