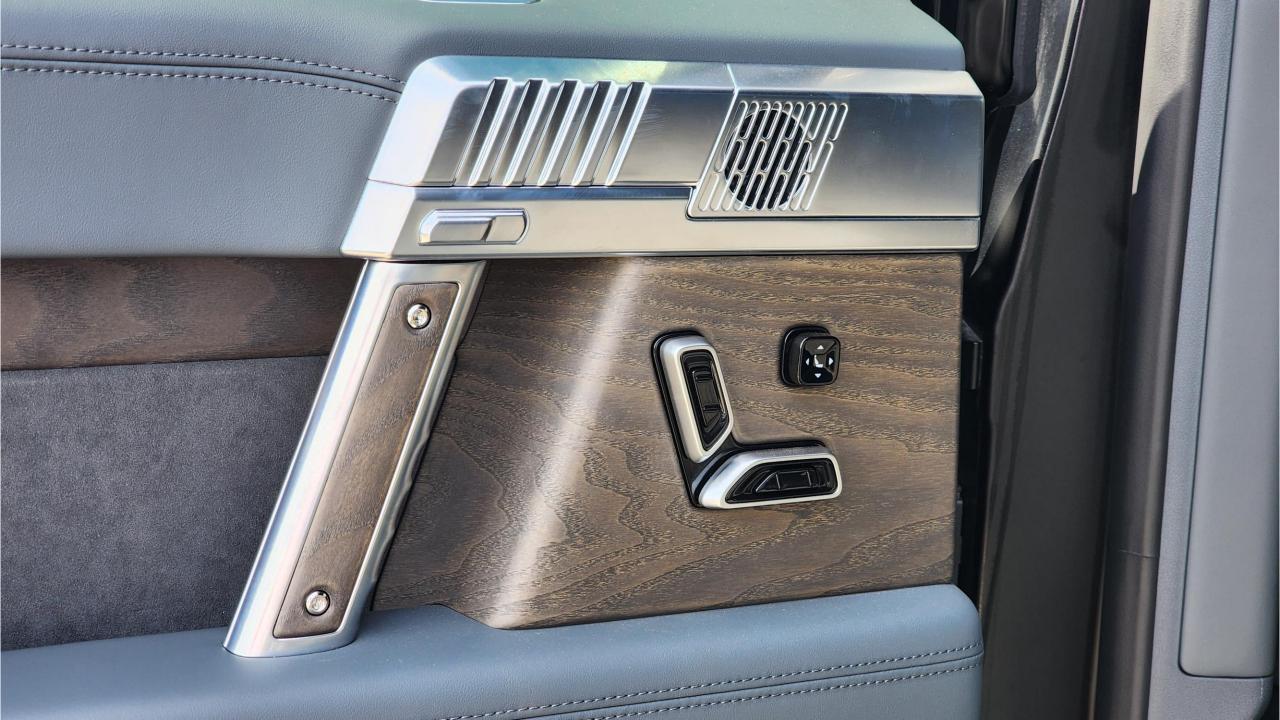

## M-HERO 917 EREV

- Military Inspired SUV Plug-In Hybrid 4x4
- EREV Extended Range Electric Vehicle
- 3 Electric Motor + 1.5L 4-Cylinder Turbocharged Petrol.
- Range 800 km. 66 kWh Battery Capacity.
- 1,088 Horsepower. 1,050 Nm Torque.
- 4-Wheel Steering. Off-road Drive Modes. Air Suspension.
- Roof Rack. Ladder. Off-road Lights.
- 20-Inch Beadlock Rims. Off-road Tires
- Leather & Suede Interior. Wood Dashboard.
- 3 Display Screens. Passenger, Center, Driver Display.
- Ventilated & Massage Seats. Front & Back.
- Adaptive Cruise Control. Bluetooth Phone Set.
  Power Windows, Mirrors, Seats, Steering.
- Digital Rear View Mirror. 360 Cameras. Parking Sensors.
- Wireless Phone Charging. Premium Sound System.
- Power Sunroof Front & Rear Tray Tables.
- Dual Zone Climate Control. Front & Rear.
- Dimensions: 4987/2080/1935 mm
- Wheelbase 2,950 mm
- Gross Weight: 3,800 Kg