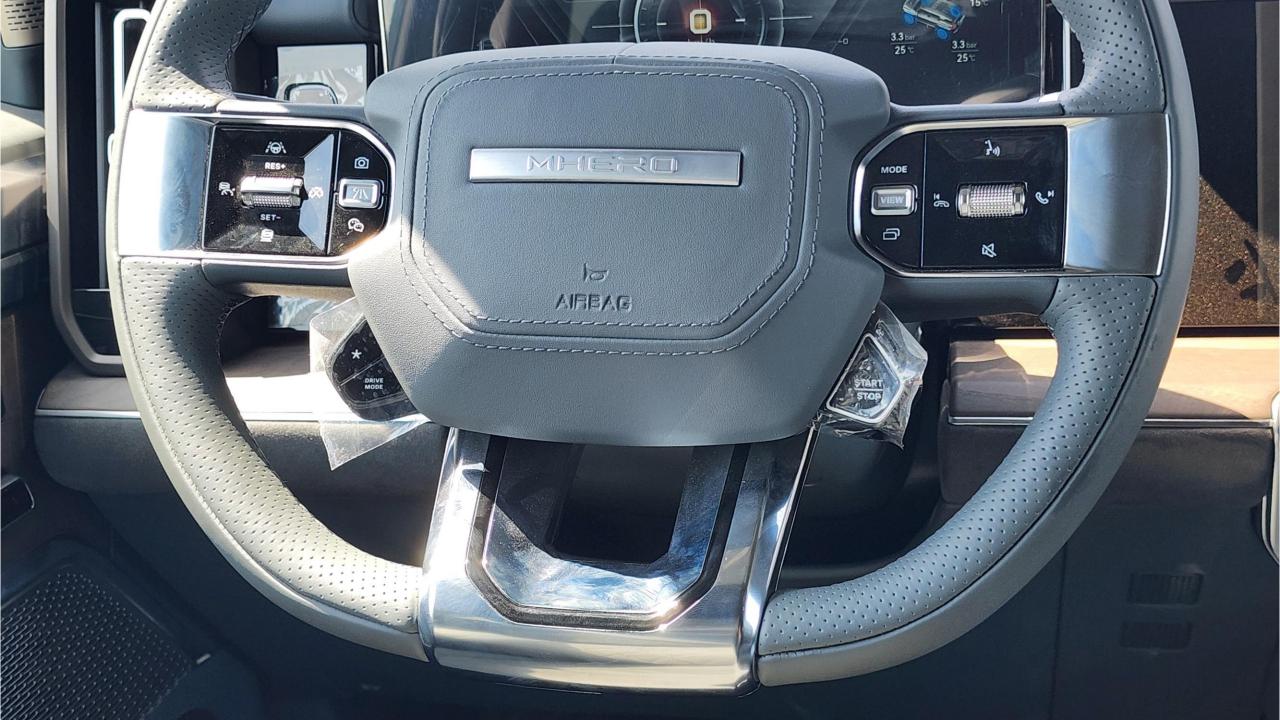

## M-HERO 917 EREV

- Military Inspired SUV Plug-In Hybrid 4x4
- EREV Extended Range Electric Vehicle
- 3 Electric Motor + 1.5L 4-Cylinder Turbocharged Petrol.
- Range 800 km. 66 kWh Battery Capacity.
- 1,088 Horsepower. 1,050 Nm Torque.
- 4-Wheel Steering. Off-road Drive Modes. Air Suspension.
- Roof Rack. Ladder. Off-road Lights.
- 20-Inch Beadlock Rims. Off-road Tires
- Leather & Suede Interior. Wood Dashboard.
- 3 Display Screens. Passenger, Center, Driver Display.
- Ventilated & Massage Seats. Front & Back.
- Adaptive Cruise Control. Bluetooth Phone Set.
  Power Windows, Mirrors, Seats, Steering.
- Digital Rear View Mirror. 360 Cameras. Parking Sensors.
- Wireless Phone Charging. Premium Sound System.
- Power Sunroof Front & Rear Tray Tables.
- Dual Zone Climate Control. Front & Rear.
- Dimensions: 4987/2080/1935 mm
- Wheelbase 2,950 mm
- Gross Weight: 3,800 Kg