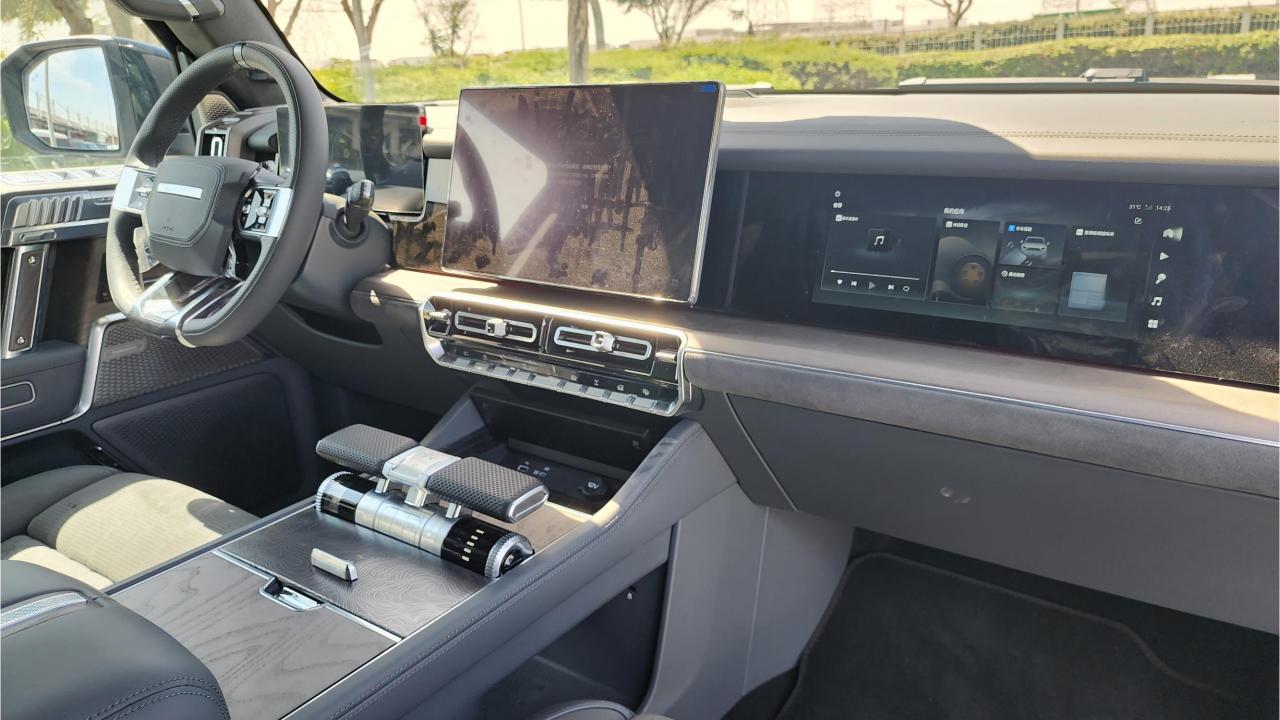

## M-HERO 917 EREV

- Military Inspired SUV Plug-In Hybrid 4x4
- EREV Extended Range Electric Vehicle
- 3 Electric Motor + 1.5L 4-Cylinder Turbocharged Petrol.
- Range 800 km. 66 kWh Battery Capacity.
- 1,088 Horsepower. 1,050 Nm Torque.
- 4-Wheel Steering. Off-road Drive Modes. Air Suspension.
- Roof Rack. Ladder. Off-road Lights.
- 20-Inch Beadlock Rims. Off-road Tires
- Leather & Suede Interior. Wood Dashboard.
- 3 Display Screens. Passenger, Center, Driver Display.
- Ventilated & Massage Seats. Front & Back.
- Adaptive Cruise Control. Bluetooth Phone Set.
  Power Windows, Mirrors, Seats, Steering.
- Digital Rear View Mirror. 360 Cameras. Parking Sensors.
- Wireless Phone Charging. Premium Sound System.
- Power Sunroof Front & Rear Tray Tables.
- Dual Zone Climate Control. Front & Rear.
- Dimensions: 4987/2080/1935 mm
- Wheelbase 2,950 mm
- Gross Weight: 3,800 Kg