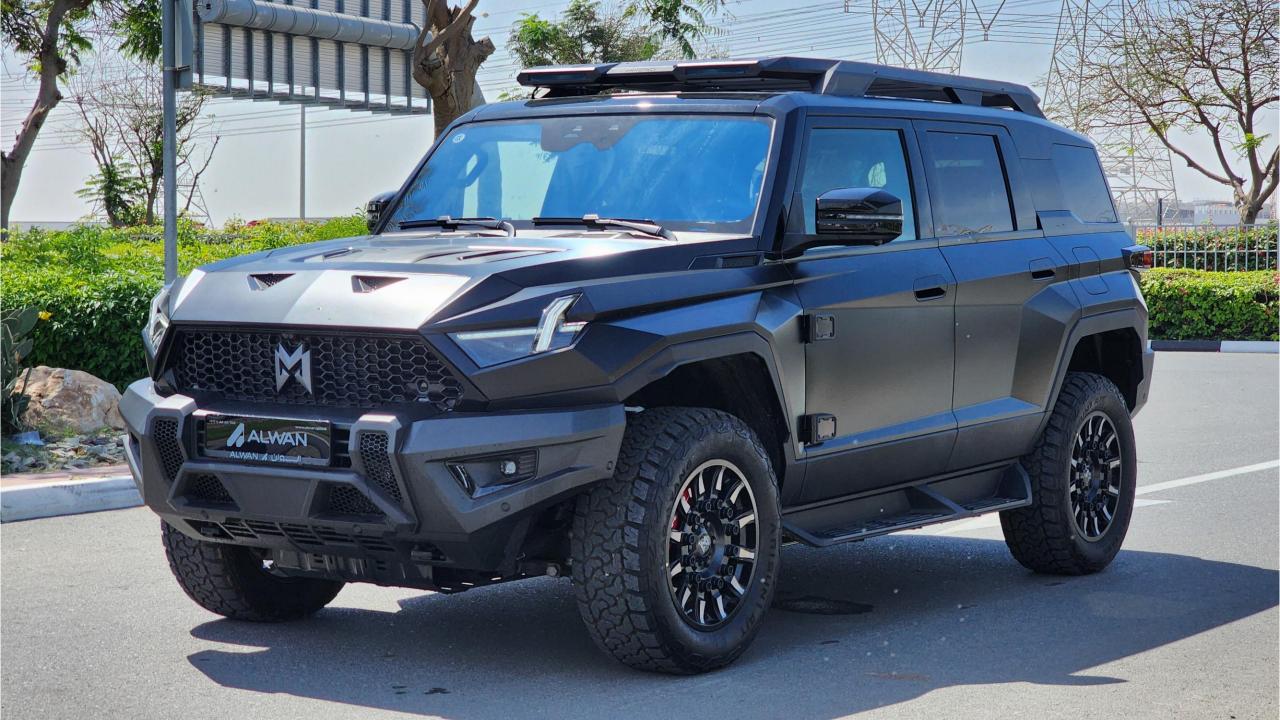

## M-HERO 917 EREV

- Military Inspired SUV Plug-In Hybrid 4x4
- EREV Extended Range Electric Vehicle
- 3 Electric Motor + 1.5L 4-Cylinder Turbocharged Petrol.
- Range 800 km. 66 kWh Battery Capacity.
- 1,088 Horsepower. 1,050 Nm Torque.
- 4-Wheel Steering. Off-road Drive Modes. Air Suspension.
- Roof Rack. Ladder. Off-road Lights.
- 20-Inch Beadlock Rims. Off-road Tires
- Leather & Suede Interior. Wood Dashboard.
- 3 Display Screens. Passenger, Center, Driver Display.
- Ventilated & Massage Seats. Front & Back.
- Adaptive Cruise Control. Bluetooth Phone Set.
  Power Windows, Mirrors, Seats, Steering.
- Digital Rear View Mirror. 360 Cameras. Parking Sensors.
- Wireless Phone Charging. Premium Sound System.
- Power Sunroof Front & Rear Tray Tables.
- Dual Zone Climate Control. Front & Rear.
- Dimensions: 4987/2080/1935 mm
- Wheelbase 2,950 mm
- Gross Weight: 3,800 Kg