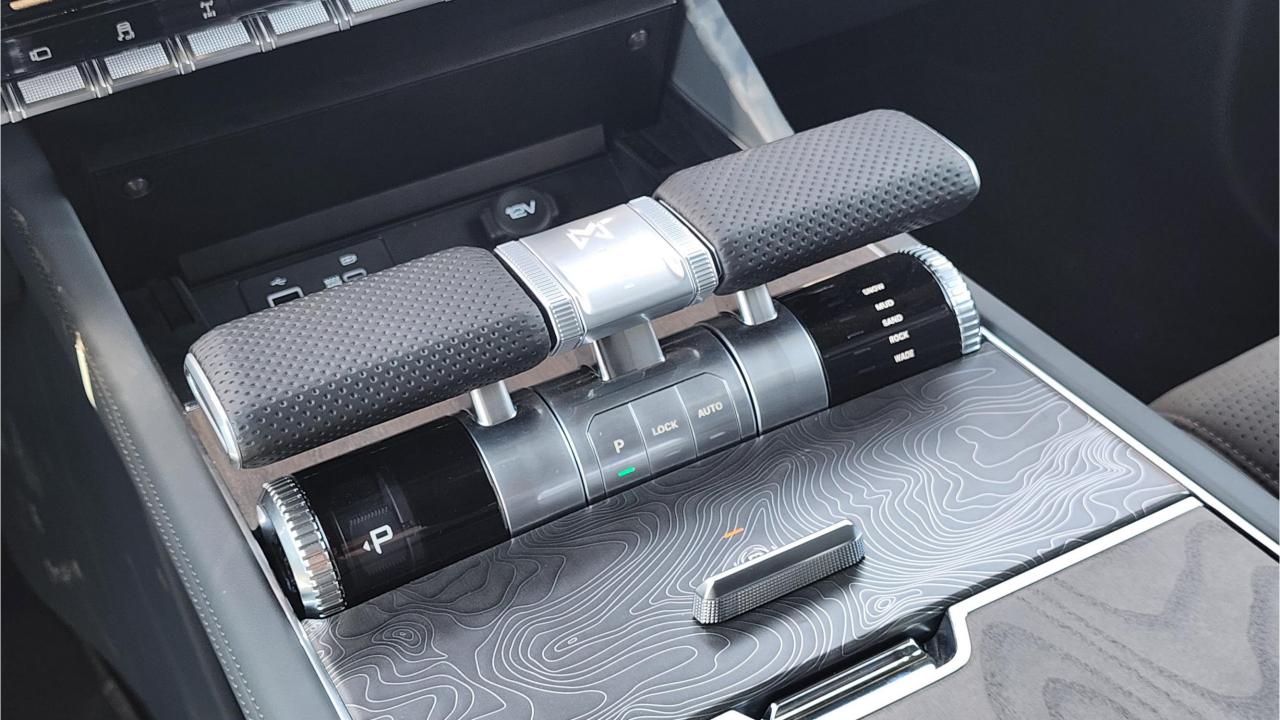

## M-HERO 917 EREV

- Military Inspired SUV Plug-In Hybrid 4x4
- EREV Extended Range Electric Vehicle
- 3 Electric Motor + 1.5L 4-Cylinder Turbocharged Petrol.
- Range 800 km. 66 kWh Battery Capacity.
- 1,088 Horsepower. 1,050 Nm Torque.
- 4-Wheel Steering. Off-road Drive Modes. Air Suspension.
- Roof Rack. Ladder. Off-road Lights.
- 20-Inch Beadlock Rims. Off-road Tires
- Leather & Suede Interior. Wood Dashboard.
- 3 Display Screens. Passenger, Center, Driver Display.
- Ventilated & Massage Seats. Front & Back.
- Adaptive Cruise Control. Bluetooth Phone Set.
  Power Windows, Mirrors, Seats, Steering.
- Digital Rear View Mirror. 360 Cameras. Parking Sensors.
- Wireless Phone Charging. Premium Sound System.
- Power Sunroof Front & Rear Tray Tables.
- Dual Zone Climate Control. Front & Rear.
- Dimensions: 4987/2080/1935 mm
- Wheelbase 2,950 mm
- Gross Weight: 3,800 Kg