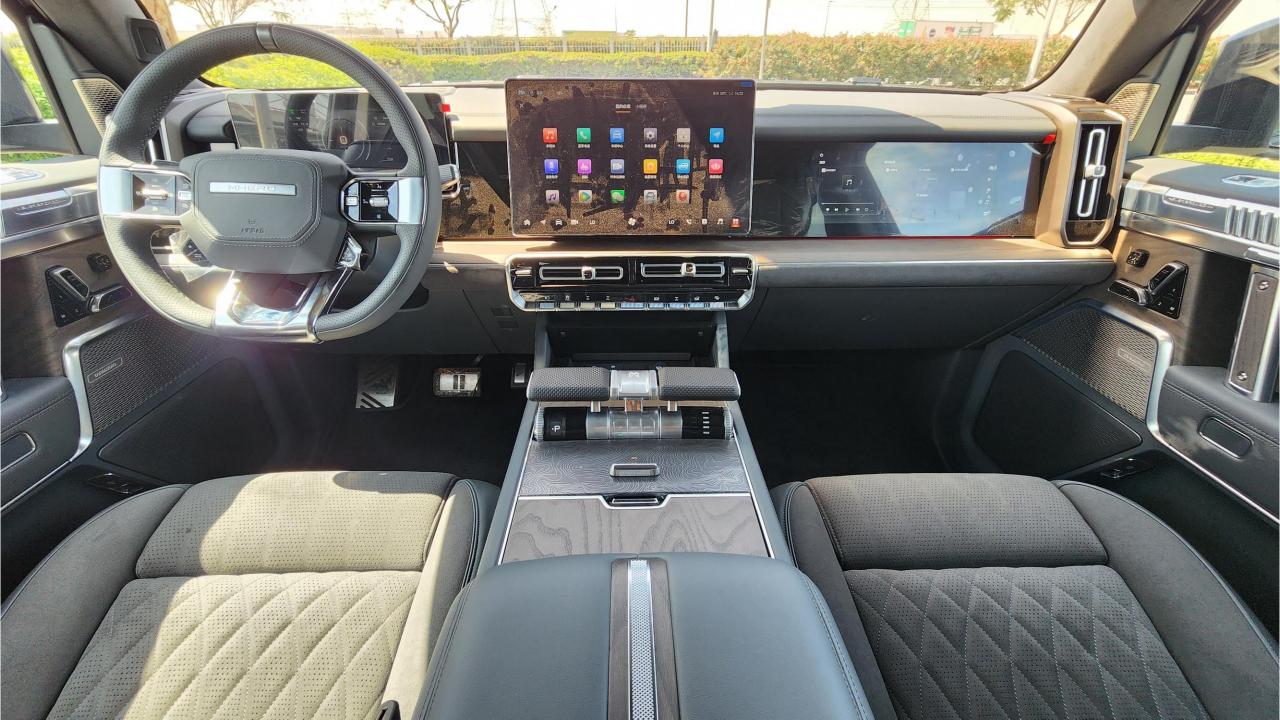

## M-HERO 917 EREV

- Military Inspired SUV Plug-In Hybrid 4x4
- EREV Extended Range Electric Vehicle
- 3 Electric Motor + 1.5L 4-Cylinder Turbocharged Petrol.
- Range 800 km. 66 kWh Battery Capacity.
- 1,088 Horsepower. 1,050 Nm Torque.
- 4-Wheel Steering. Off-road Drive Modes. Air Suspension.
- Roof Rack. Ladder. Off-road Lights.
- 20-Inch Beadlock Rims. Off-road Tires
- Leather & Suede Interior. Wood Dashboard.
- 3 Display Screens. Passenger, Center, Driver Display.
- Ventilated & Massage Seats. Front & Back.
- Adaptive Cruise Control. Bluetooth Phone Set.
  Power Windows, Mirrors, Seats, Steering.
- Digital Rear View Mirror. 360 Cameras. Parking Sensors.
- Wireless Phone Charging. Premium Sound System.
- Power Sunroof Front & Rear Tray Tables.
- Dual Zone Climate Control. Front & Rear.
- Dimensions: 4987/2080/1935 mm
- Wheelbase 2,950 mm
- Gross Weight: 3,800 Kg