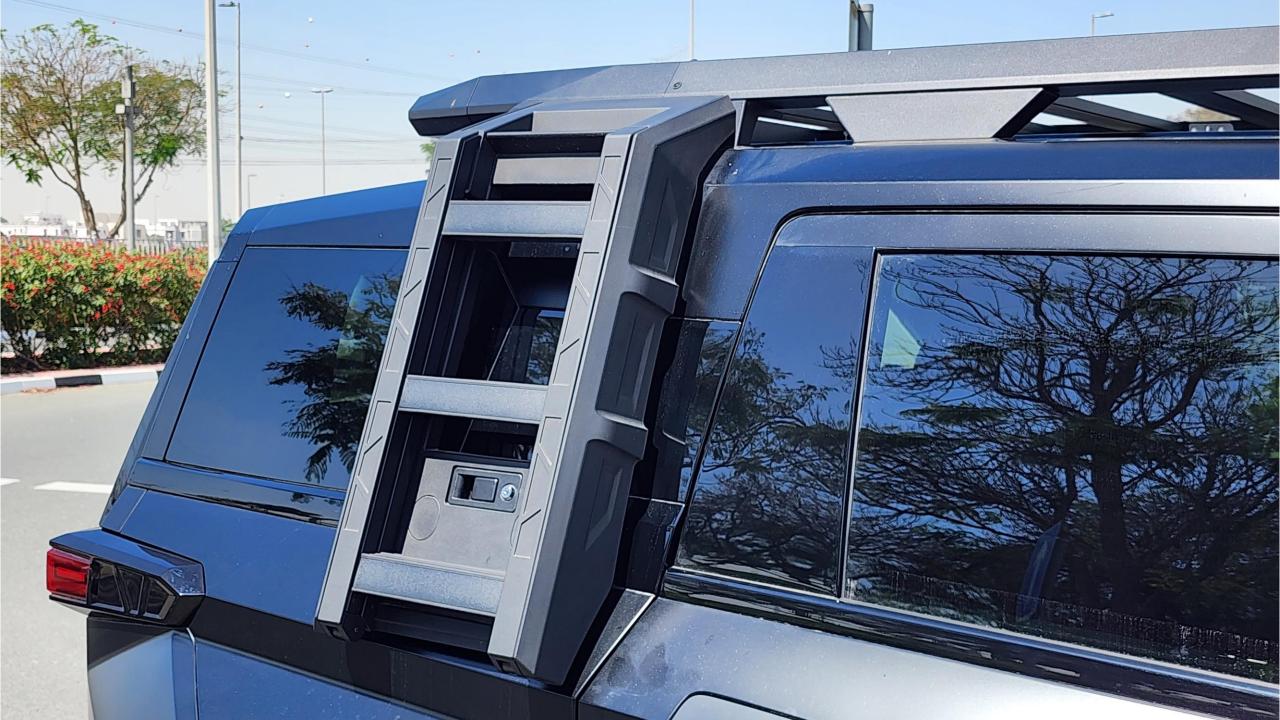

## M-HERO 917 EREV

- Military Inspired SUV Plug-In Hybrid 4x4
- EREV Extended Range Electric Vehicle
- 3 Electric Motor + 1.5L 4-Cylinder Turbocharged Petrol.
- Range 800 km. 66 kWh Battery Capacity.
- 1,088 Horsepower. 1,050 Nm Torque.
- 4-Wheel Steering. Off-road Drive Modes. Air Suspension.
- Roof Rack. Ladder. Off-road Lights.
- 20-Inch Beadlock Rims. Off-road Tires
- Leather & Suede Interior. Wood Dashboard.
- 3 Display Screens. Passenger, Center, Driver Display.
- Ventilated & Massage Seats. Front & Back.
- Adaptive Cruise Control. Bluetooth Phone Set.
  Power Windows, Mirrors, Seats, Steering.
- Digital Rear View Mirror. 360 Cameras. Parking Sensors.
- Wireless Phone Charging. Premium Sound System.
- Power Sunroof Front & Rear Tray Tables.
- Dual Zone Climate Control. Front & Rear.
- Dimensions: 4987/2080/1935 mm
- Wheelbase 2,950 mm
- Gross Weight: 3,800 Kg