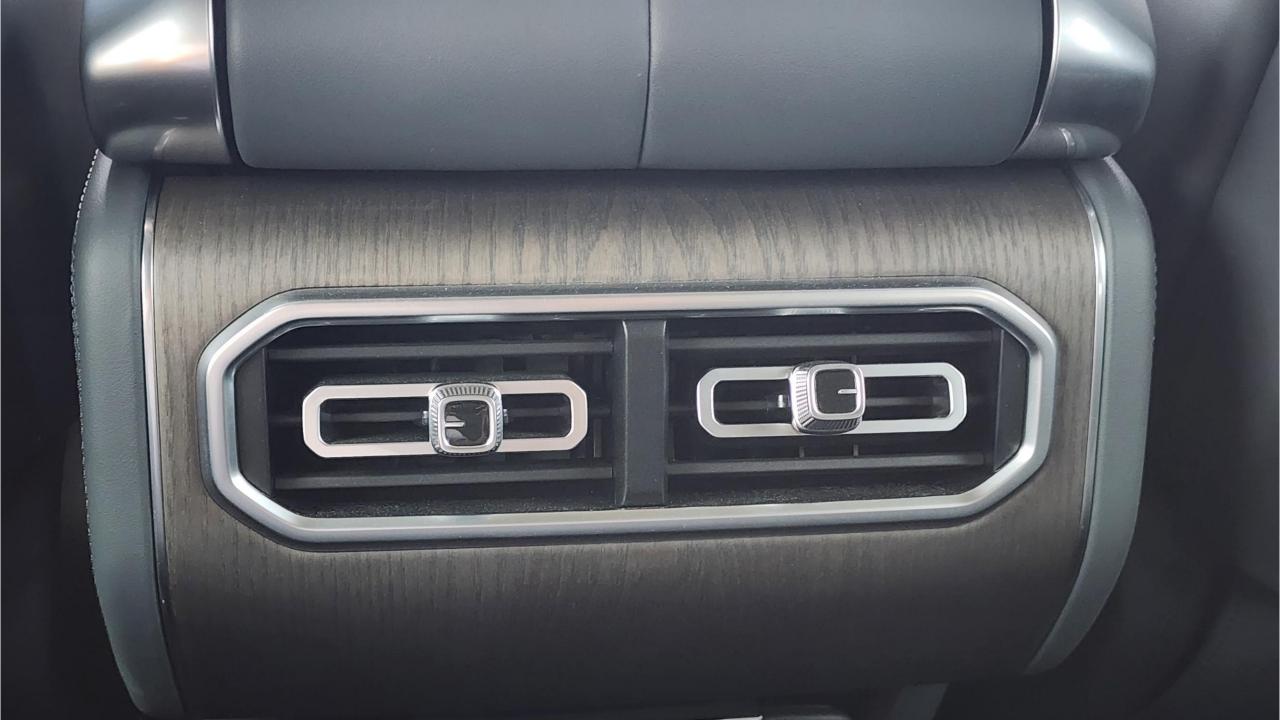

## M-HERO 917 EREV

- Military Inspired SUV Plug-In Hybrid 4x4
- EREV Extended Range Electric Vehicle
- 3 Electric Motor + 1.5L 4-Cylinder Turbocharged Petrol.
- Range 800 km. 66 kWh Battery Capacity.
- 1,088 Horsepower. 1,050 Nm Torque.
- 4-Wheel Steering. Off-road Drive Modes. Air Suspension.
- Roof Rack. Ladder. Off-road Lights.
- 20-Inch Beadlock Rims. Off-road Tires
- Leather & Suede Interior. Wood Dashboard.
- 3 Display Screens. Passenger, Center, Driver Display.
- Ventilated & Massage Seats. Front & Back.
- Adaptive Cruise Control. Bluetooth Phone Set.
  Power Windows, Mirrors, Seats, Steering.
- Digital Rear View Mirror. 360 Cameras. Parking Sensors.
- Wireless Phone Charging. Premium Sound System.
- Power Sunroof Front & Rear Tray Tables.
- Dual Zone Climate Control. Front & Rear.
- Dimensions: 4987/2080/1935 mm
- Wheelbase 2,950 mm
- Gross Weight: 3,800 Kg