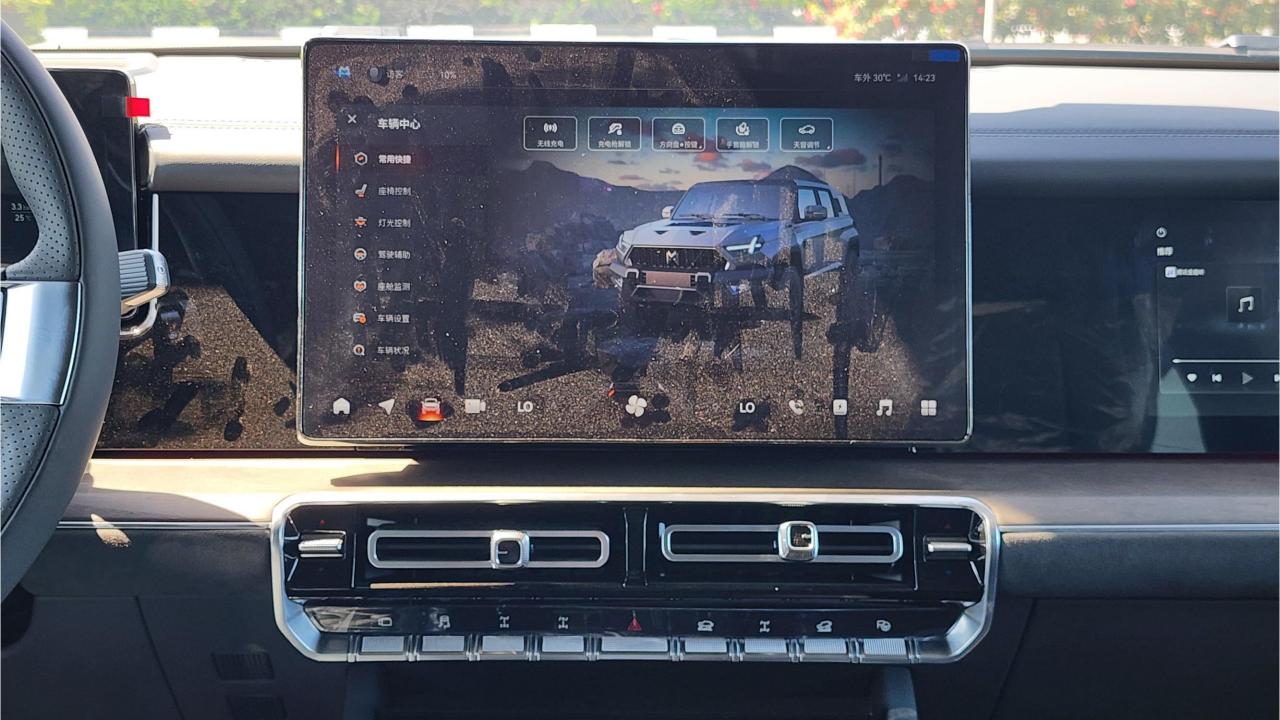

## M-HERO 917 EREV

- Military Inspired SUV Plug-In Hybrid 4x4
- EREV Extended Range Electric Vehicle
- 3 Electric Motor + 1.5L 4-Cylinder Turbocharged Petrol.
- Range 800 km. 66 kWh Battery Capacity.
- 1,088 Horsepower. 1,050 Nm Torque.
- 4-Wheel Steering. Off-road Drive Modes. Air Suspension.
- Roof Rack. Ladder. Off-road Lights.
- 20-Inch Beadlock Rims. Off-road Tires
- Leather & Suede Interior. Wood Dashboard.
- 3 Display Screens. Passenger, Center, Driver Display.
- Ventilated & Massage Seats. Front & Back.
- Adaptive Cruise Control. Bluetooth Phone Set.
  Power Windows, Mirrors, Seats, Steering.
- Digital Rear View Mirror. 360 Cameras. Parking Sensors.
- Wireless Phone Charging. Premium Sound System.
- Power Sunroof Front & Rear Tray Tables.
- Dual Zone Climate Control. Front & Rear.
- Dimensions: 4987/2080/1935 mm
- Wheelbase 2,950 mm
- Gross Weight: 3,800 Kg