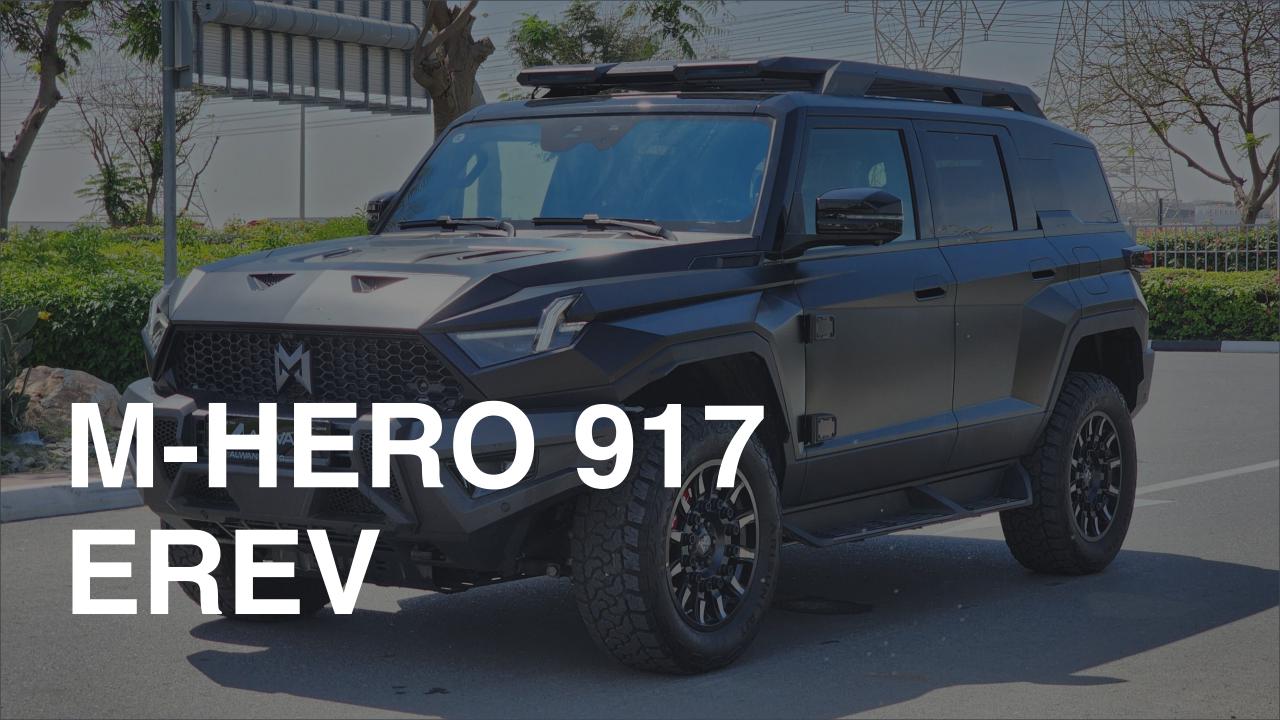

## M-HERO 917 EREV

- Military Inspired SUV Plug-In Hybrid 4x4
- EREV Extended Range Electric Vehicle
- 3 Electric Motor + 1.5L 4-Cylinder Turbocharged Petrol.
- Range 800 km. 66 kWh Battery Capacity.
- 1,088 Horsepower. 1,050 Nm Torque.
- 4-Wheel Steering. Off-road Drive Modes. Air Suspension.
- Roof Rack. Ladder. Off-road Lights.
- 20-Inch Beadlock Rims. Off-road Tires
- Leather & Suede Interior. Wood Dashboard.
- 3 Display Screens. Passenger, Center, Driver Display.
- Ventilated & Massage Seats. Front & Back.
- Adaptive Cruise Control. Bluetooth Phone Set.
  Power Windows, Mirrors, Seats, Steering.
- Digital Rear View Mirror. 360 Cameras. Parking Sensors.
- Wireless Phone Charging. Premium Sound System.
- Power Sunroof Front & Rear Tray Tables.
- Dual Zone Climate Control. Front & Rear.
- Dimensions: 4987/2080/1935 mm
- Wheelbase 2,950 mm
- Gross Weight: 3,800 Kg