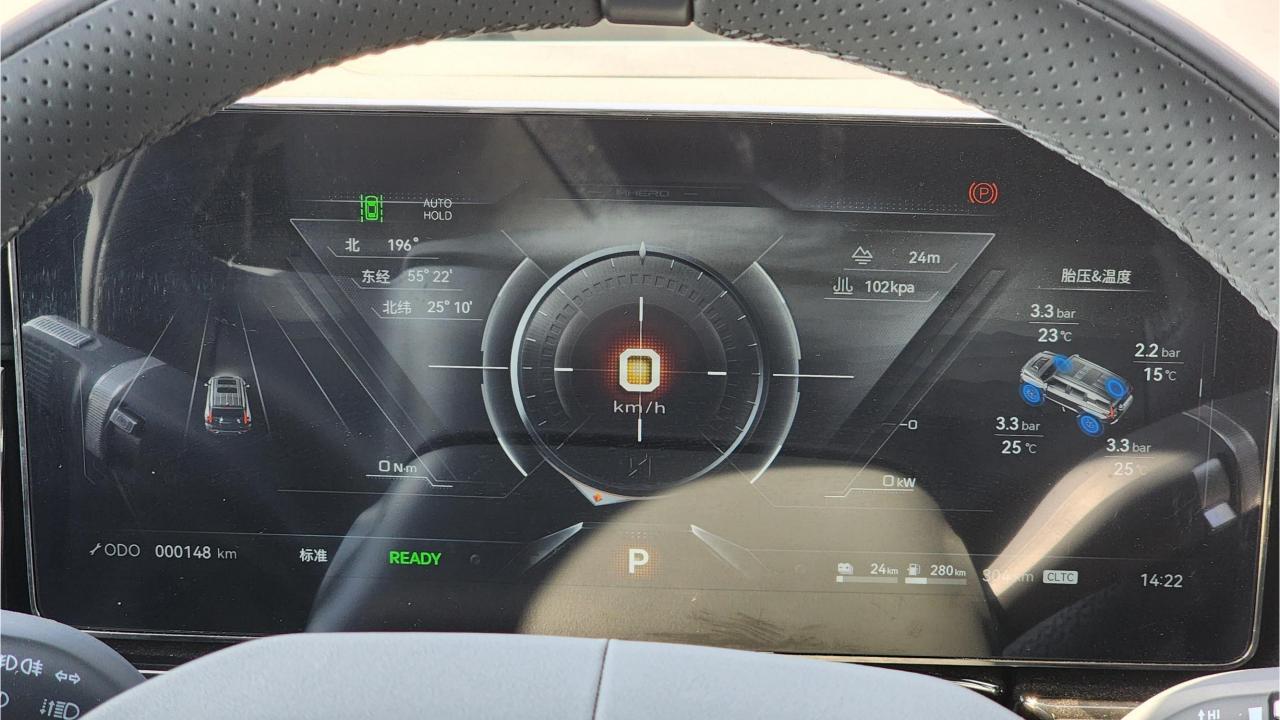

## M-HERO 917 EREV

- Military Inspired SUV Plug-In Hybrid 4x4
- EREV Extended Range Electric Vehicle
- 3 Electric Motor + 1.5L 4-Cylinder Turbocharged Petrol.
- Range 800 km. 66 kWh Battery Capacity.
- 1,088 Horsepower. 1,050 Nm Torque.
- 4-Wheel Steering. Off-road Drive Modes. Air Suspension.
- Roof Rack. Ladder. Off-road Lights.
- 20-Inch Beadlock Rims. Off-road Tires
- Leather & Suede Interior. Wood Dashboard.
- 3 Display Screens. Passenger, Center, Driver Display.
- Ventilated & Massage Seats. Front & Back.
- Adaptive Cruise Control. Bluetooth Phone Set.
  Power Windows, Mirrors, Seats, Steering.
- Digital Rear View Mirror. 360 Cameras. Parking Sensors.
- Wireless Phone Charging. Premium Sound System.
- Power Sunroof Front & Rear Tray Tables.
- Dual Zone Climate Control. Front & Rear.
- Dimensions: 4987/2080/1935 mm
- Wheelbase 2,950 mm
- Gross Weight: 3,800 Kg