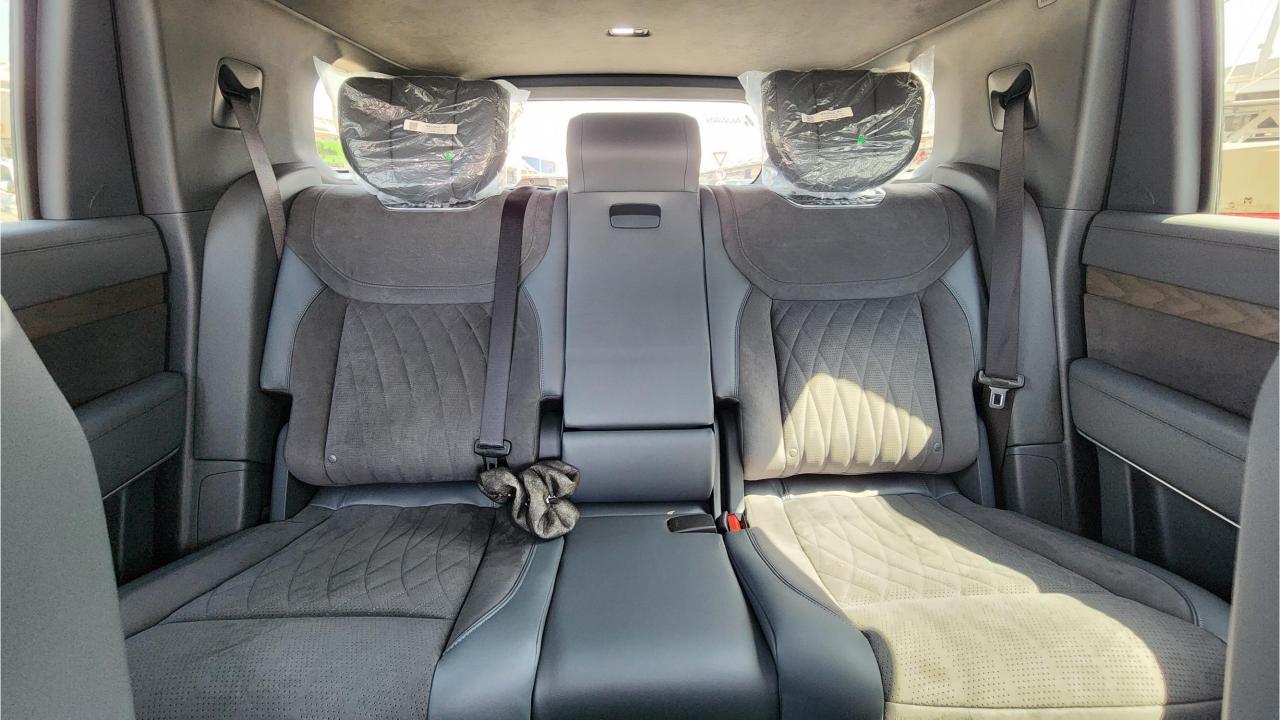

## M-HERO 917 EREV

- Military Inspired SUV Plug-In Hybrid 4x4
- EREV Extended Range Electric Vehicle
- 3 Electric Motor + 1.5L 4-Cylinder Turbocharged Petrol.
- Range 800 km. 66 kWh Battery Capacity.
- 1,088 Horsepower. 1,050 Nm Torque.
- 4-Wheel Steering. Off-road Drive Modes. Air Suspension.
- Roof Rack. Ladder. Off-road Lights.
- 20-Inch Beadlock Rims. Off-road Tires
- Leather & Suede Interior. Wood Dashboard.
- 3 Display Screens. Passenger, Center, Driver Display.
- Ventilated & Massage Seats. Front & Back.
- Adaptive Cruise Control. Bluetooth Phone Set.
  Power Windows, Mirrors, Seats, Steering.
- Digital Rear View Mirror. 360 Cameras. Parking Sensors.
- Wireless Phone Charging. Premium Sound System.
- Power Sunroof Front & Rear Tray Tables.
- Dual Zone Climate Control. Front & Rear.
- Dimensions: 4987/2080/1935 mm
- Wheelbase 2,950 mm
- Gross Weight: 3,800 Kg