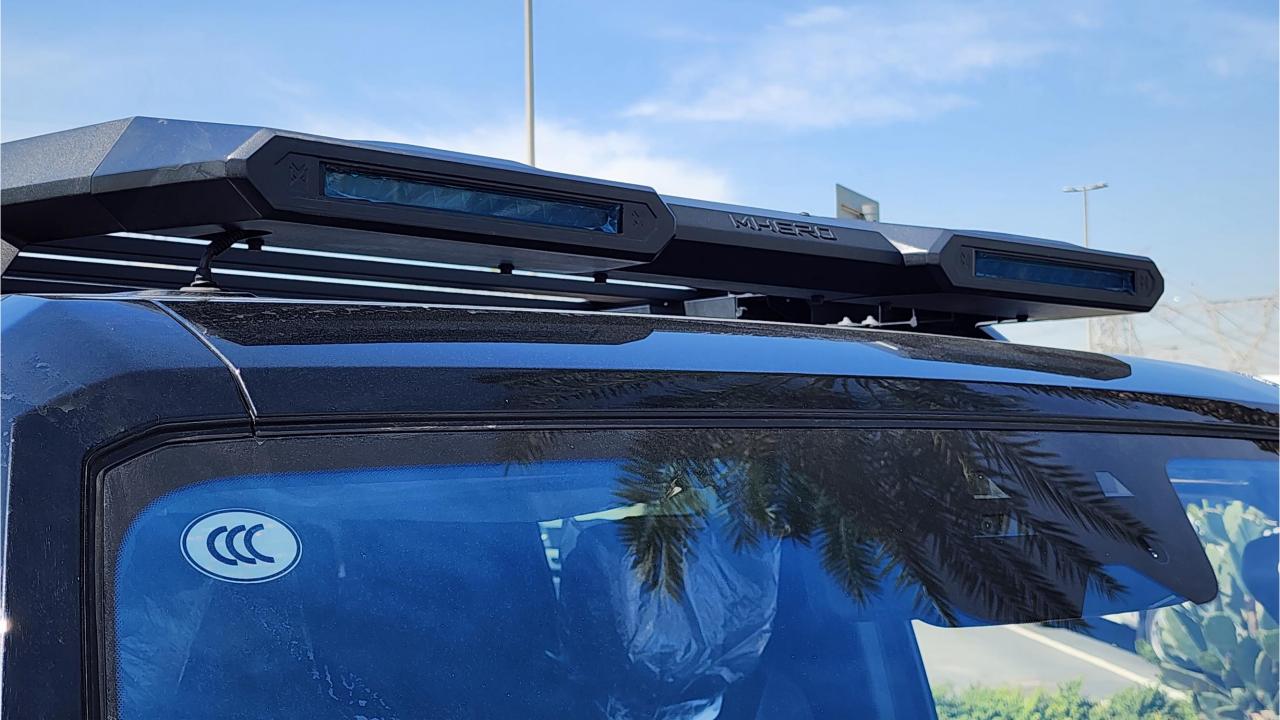

## M-HERO 917 EREV

- Military Inspired SUV Plug-In Hybrid 4x4
- EREV Extended Range Electric Vehicle
- 3 Electric Motor + 1.5L 4-Cylinder Turbocharged Petrol.
- Range 800 km. 66 kWh Battery Capacity.
- 1,088 Horsepower. 1,050 Nm Torque.
- 4-Wheel Steering. Off-road Drive Modes. Air Suspension.
- Roof Rack. Ladder. Off-road Lights.
- 20-Inch Beadlock Rims. Off-road Tires
- Leather & Suede Interior. Wood Dashboard.
- 3 Display Screens. Passenger, Center, Driver Display.
- Ventilated & Massage Seats. Front & Back.
- Adaptive Cruise Control. Bluetooth Phone Set.
  Power Windows, Mirrors, Seats, Steering.
- Digital Rear View Mirror. 360 Cameras. Parking Sensors.
- Wireless Phone Charging. Premium Sound System.
- Power Sunroof Front & Rear Tray Tables.
- Dual Zone Climate Control. Front & Rear.
- Dimensions: 4987/2080/1935 mm
- Wheelbase 2,950 mm
- Gross Weight: 3,800 Kg