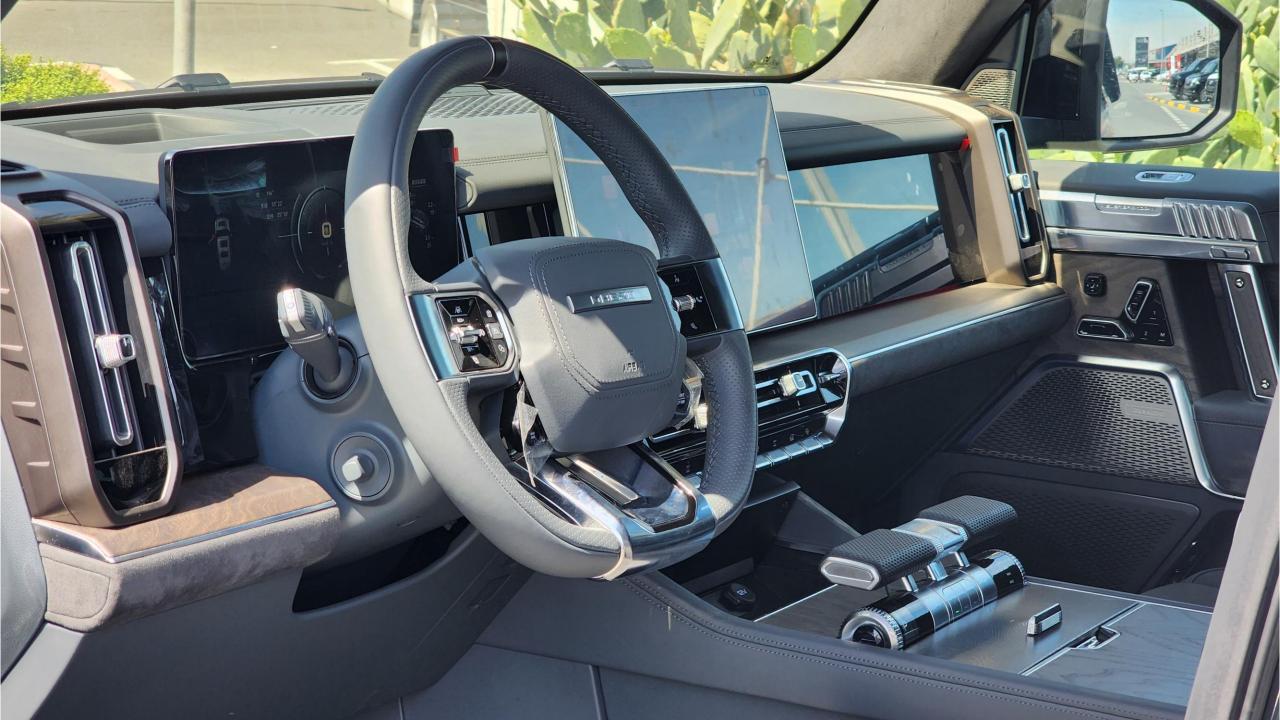

## M-HERO 917 EREV

- Military Inspired SUV Plug-In Hybrid 4x4
- EREV Extended Range Electric Vehicle
- 3 Electric Motor + 1.5L 4-Cylinder Turbocharged Petrol.
- Range 800 km. 66 kWh Battery Capacity.
- 1,088 Horsepower. 1,050 Nm Torque.
- 4-Wheel Steering. Off-road Drive Modes. Air Suspension.
- Roof Rack. Ladder. Off-road Lights.
- 20-Inch Beadlock Rims. Off-road Tires
- Leather & Suede Interior. Wood Dashboard.
- 3 Display Screens. Passenger, Center, Driver Display.
- Ventilated & Massage Seats. Front & Back.
- Adaptive Cruise Control. Bluetooth Phone Set.
  Power Windows, Mirrors, Seats, Steering.
- Digital Rear View Mirror. 360 Cameras. Parking Sensors.
- Wireless Phone Charging. Premium Sound System.
- Power Sunroof Front & Rear Tray Tables.
- Dual Zone Climate Control. Front & Rear.
- Dimensions: 4987/2080/1935 mm
- Wheelbase 2,950 mm
- Gross Weight: 3,800 Kg