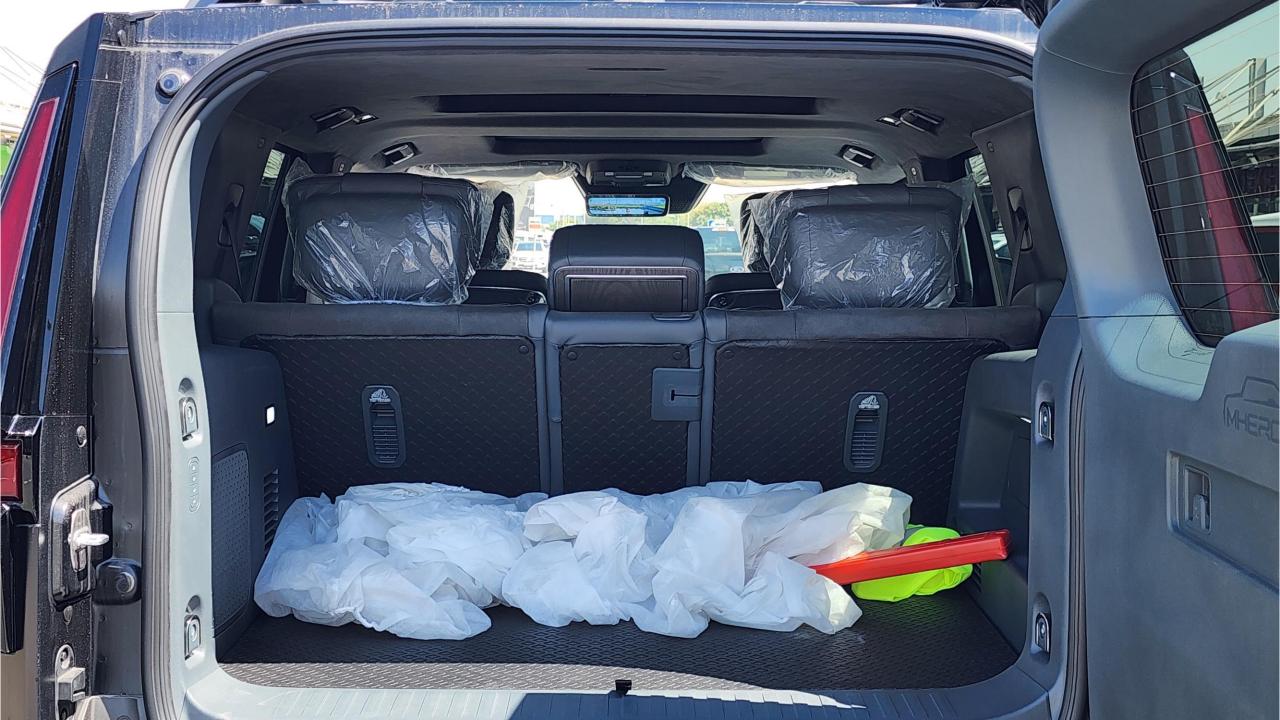

## M-HERO 917 EREV

- Military Inspired SUV Plug-In Hybrid 4x4
- EREV Extended Range Electric Vehicle
- 3 Electric Motor + 1.5L 4-Cylinder Turbocharged Petrol.
- Range 800 km. 66 kWh Battery Capacity.
- 1,088 Horsepower. 1,050 Nm Torque.
- 4-Wheel Steering. Off-road Drive Modes. Air Suspension.
- Roof Rack. Ladder. Off-road Lights.
- 20-Inch Beadlock Rims. Off-road Tires
- Leather & Suede Interior. Wood Dashboard.
- 3 Display Screens. Passenger, Center, Driver Display.
- Ventilated & Massage Seats. Front & Back.
- Adaptive Cruise Control. Bluetooth Phone Set.
  Power Windows, Mirrors, Seats, Steering.
- Digital Rear View Mirror. 360 Cameras. Parking Sensors.
- Wireless Phone Charging. Premium Sound System.
- Power Sunroof Front & Rear Tray Tables.
- Dual Zone Climate Control. Front & Rear.
- Dimensions: 4987/2080/1935 mm
- Wheelbase 2,950 mm
- Gross Weight: 3,800 Kg