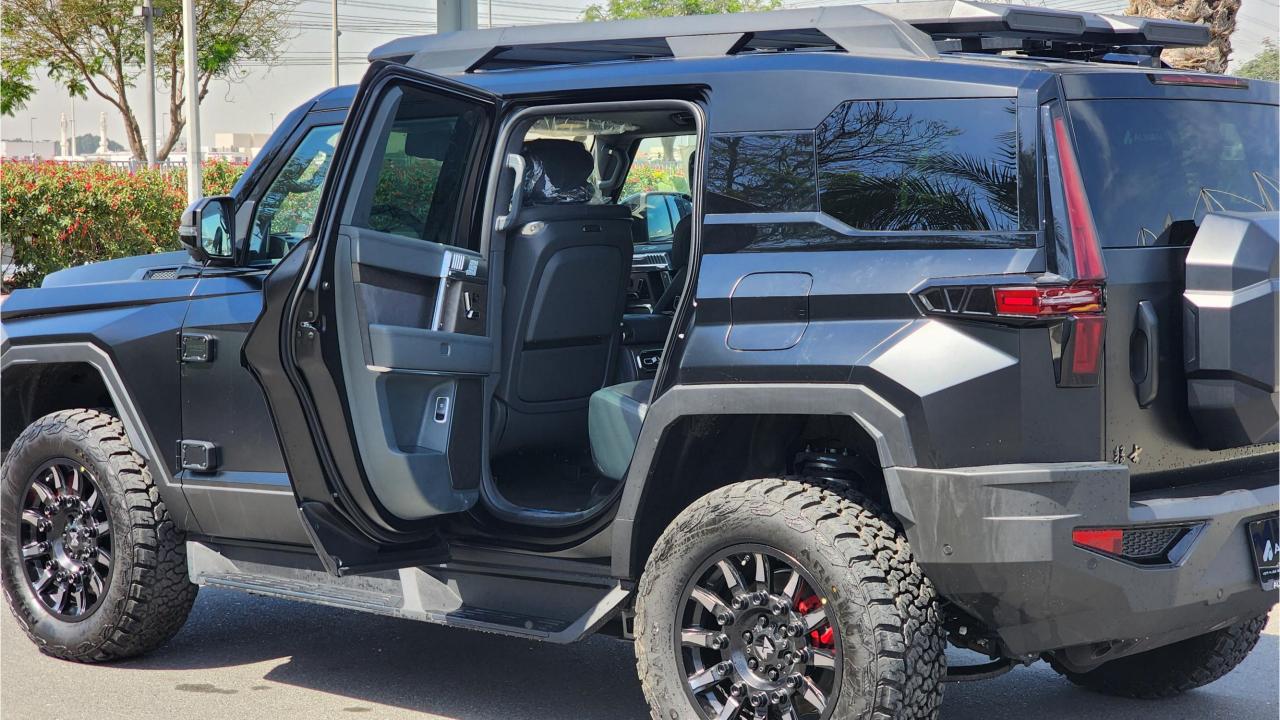

## M-HERO 917 EREV

- Military Inspired SUV Plug-In Hybrid 4x4
- EREV Extended Range Electric Vehicle
- 3 Electric Motor + 1.5L 4-Cylinder Turbocharged Petrol.
- Range 800 km. 66 kWh Battery Capacity.
- 1,088 Horsepower. 1,050 Nm Torque.
- 4-Wheel Steering. Off-road Drive Modes. Air Suspension.
- Roof Rack. Ladder. Off-road Lights.
- 20-Inch Beadlock Rims. Off-road Tires
- Leather & Suede Interior. Wood Dashboard.
- 3 Display Screens. Passenger, Center, Driver Display.
- Ventilated & Massage Seats. Front & Back.
- Adaptive Cruise Control. Bluetooth Phone Set.
  Power Windows, Mirrors, Seats, Steering.
- Digital Rear View Mirror. 360 Cameras. Parking Sensors.
- Wireless Phone Charging. Premium Sound System.
- Power Sunroof Front & Rear Tray Tables.
- Dual Zone Climate Control. Front & Rear.
- Dimensions: 4987/2080/1935 mm
- Wheelbase 2,950 mm
- Gross Weight: 3,800 Kg