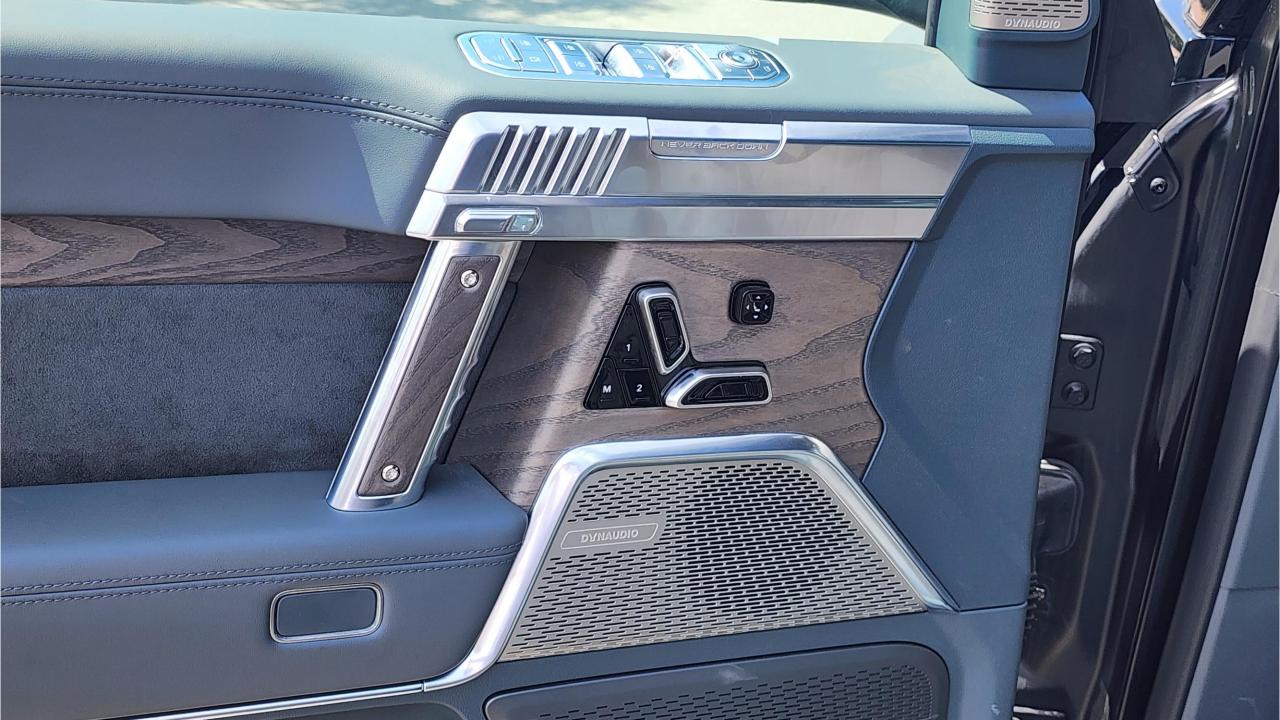

## M-HERO 917 EREV

- Military Inspired SUV Plug-In Hybrid 4x4
- EREV Extended Range Electric Vehicle
- 3 Electric Motor + 1.5L 4-Cylinder Turbocharged Petrol.
- Range 800 km. 66 kWh Battery Capacity.
- 1,088 Horsepower. 1,050 Nm Torque.
- 4-Wheel Steering. Off-road Drive Modes. Air Suspension.
- Roof Rack. Ladder. Off-road Lights.
- 20-Inch Beadlock Rims. Off-road Tires
- Leather & Suede Interior. Wood Dashboard.
- 3 Display Screens. Passenger, Center, Driver Display.
- Ventilated & Massage Seats. Front & Back.
- Adaptive Cruise Control. Bluetooth Phone Set.
  Power Windows, Mirrors, Seats, Steering.
- Digital Rear View Mirror. 360 Cameras. Parking Sensors.
- Wireless Phone Charging. Premium Sound System.
- Power Sunroof Front & Rear Tray Tables.
- Dual Zone Climate Control. Front & Rear.
- Dimensions: 4987/2080/1935 mm
- Wheelbase 2,950 mm
- Gross Weight: 3,800 Kg