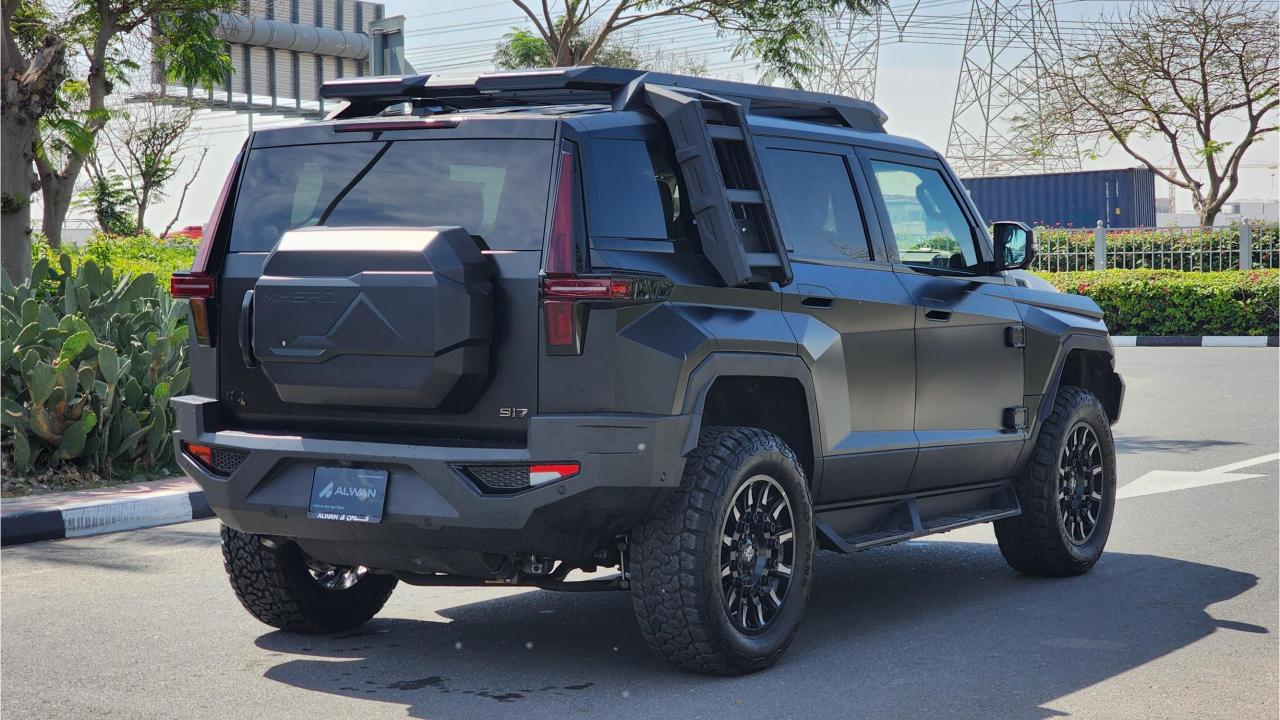

## M-HERO 917 EREV

- Military Inspired SUV Plug-In Hybrid 4x4
- EREV Extended Range Electric Vehicle
- 3 Electric Motor + 1.5L 4-Cylinder Turbocharged Petrol.
- Range 800 km. 66 kWh Battery Capacity.
- 1,088 Horsepower. 1,050 Nm Torque.
- 4-Wheel Steering. Off-road Drive Modes. Air Suspension.
- Roof Rack. Ladder. Off-road Lights.
- 20-Inch Beadlock Rims. Off-road Tires
- Leather & Suede Interior. Wood Dashboard.
- 3 Display Screens. Passenger, Center, Driver Display.
- Ventilated & Massage Seats. Front & Back.
- Adaptive Cruise Control. Bluetooth Phone Set.
  Power Windows, Mirrors, Seats, Steering.
- Digital Rear View Mirror. 360 Cameras. Parking Sensors.
- Wireless Phone Charging. Premium Sound System.
- Power Sunroof Front & Rear Tray Tables.
- Dual Zone Climate Control. Front & Rear.
- Dimensions: 4987/2080/1935 mm
- Wheelbase 2,950 mm
- Gross Weight: 3,800 Kg