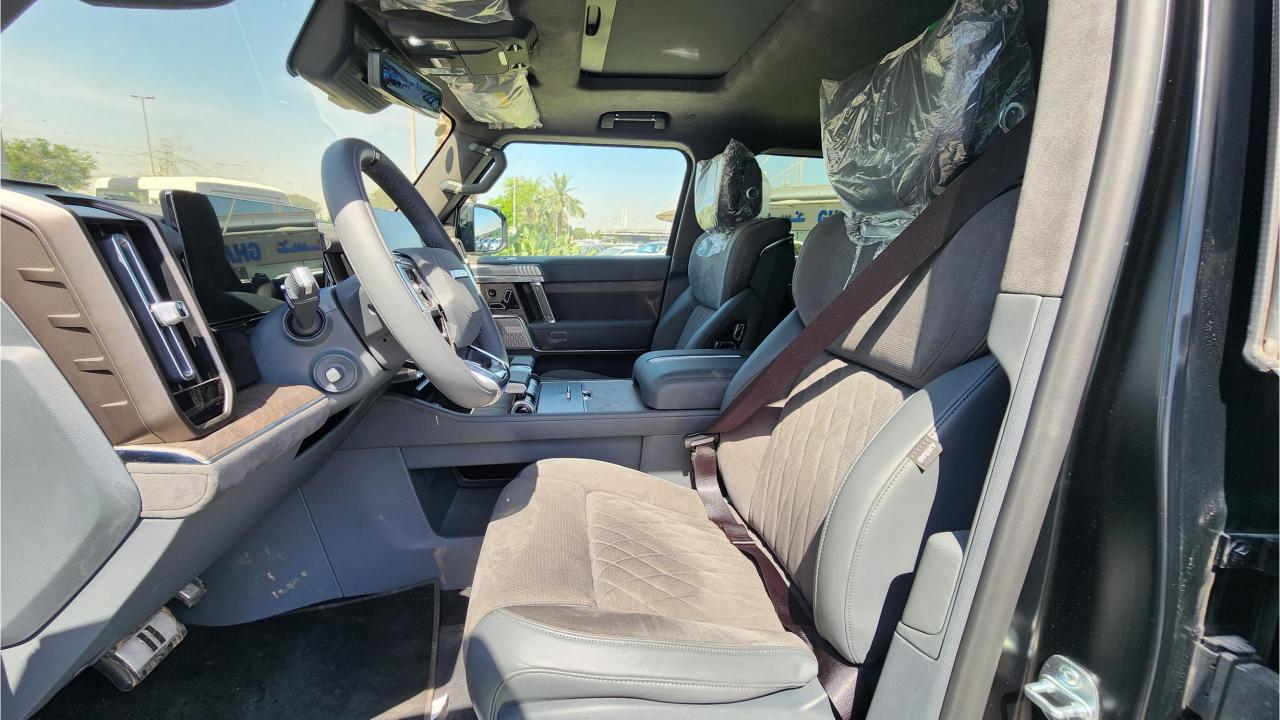

## M-HERO 917 EREV

- Military Inspired SUV Plug-In Hybrid 4x4
- EREV Extended Range Electric Vehicle
- 3 Electric Motor + 1.5L 4-Cylinder Turbocharged Petrol.
- Range 800 km. 66 kWh Battery Capacity.
- 1,088 Horsepower. 1,050 Nm Torque.
- 4-Wheel Steering. Off-road Drive Modes. Air Suspension.
- Roof Rack. Ladder. Off-road Lights.
- 20-Inch Beadlock Rims. Off-road Tires
- Leather & Suede Interior. Wood Dashboard.
- 3 Display Screens. Passenger, Center, Driver Display.
- Ventilated & Massage Seats. Front & Back.
- Adaptive Cruise Control. Bluetooth Phone Set.
  Power Windows, Mirrors, Seats, Steering.
- Digital Rear View Mirror. 360 Cameras. Parking Sensors.
- Wireless Phone Charging. Premium Sound System.
- Power Sunroof Front & Rear Tray Tables.
- Dual Zone Climate Control. Front & Rear.
- Dimensions: 4987/2080/1935 mm
- Wheelbase 2,950 mm
- Gross Weight: 3,800 Kg