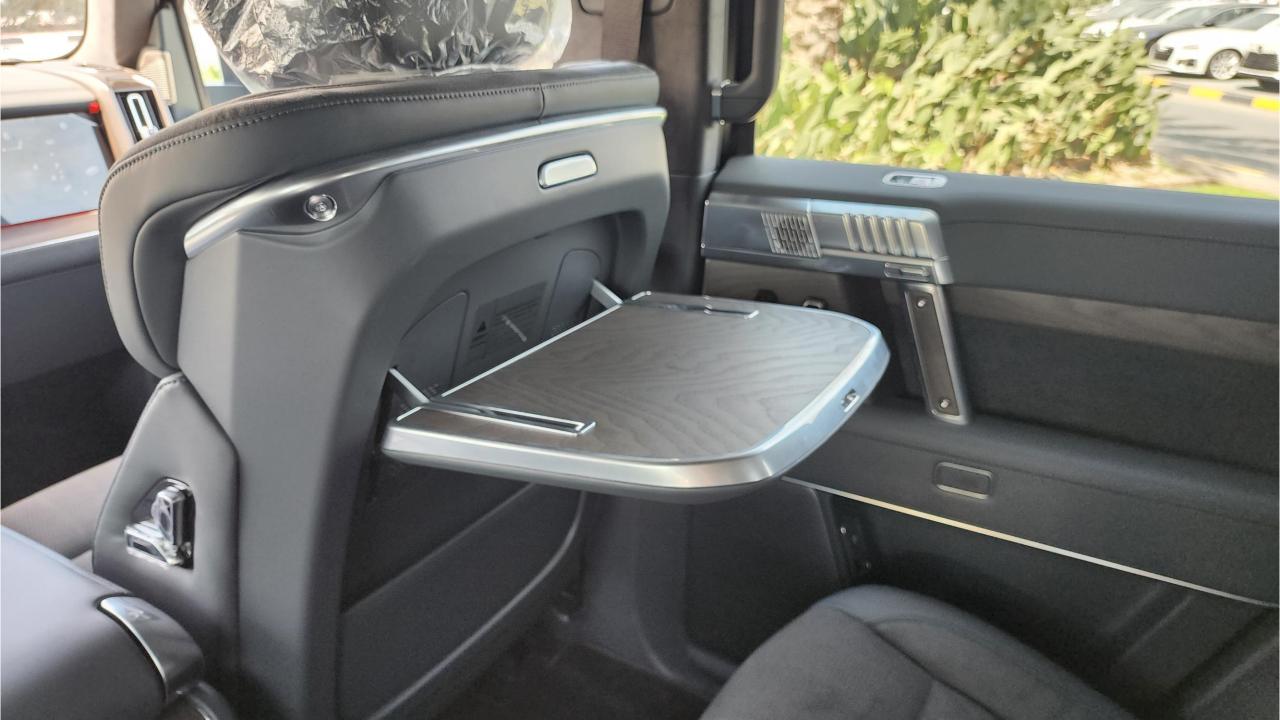

## M-HERO 917 EREV

- Military Inspired SUV Plug-In Hybrid 4x4
- EREV Extended Range Electric Vehicle
- 3 Electric Motor + 1.5L 4-Cylinder Turbocharged Petrol.
- Range 800 km. 66 kWh Battery Capacity.
- 1,088 Horsepower. 1,050 Nm Torque.
- 4-Wheel Steering. Off-road Drive Modes. Air Suspension.
- Roof Rack. Ladder. Off-road Lights.
- 20-Inch Beadlock Rims. Off-road Tires
- Leather & Suede Interior. Wood Dashboard.
- 3 Display Screens. Passenger, Center, Driver Display.
- Ventilated & Massage Seats. Front & Back.
- Adaptive Cruise Control. Bluetooth Phone Set.
  Power Windows, Mirrors, Seats, Steering.
- Digital Rear View Mirror. 360 Cameras. Parking Sensors.
- Wireless Phone Charging. Premium Sound System.
- Power Sunroof Front & Rear Tray Tables.
- Dual Zone Climate Control. Front & Rear.
- Dimensions: 4987/2080/1935 mm
- Wheelbase 2,950 mm
- Gross Weight: 3,800 Kg