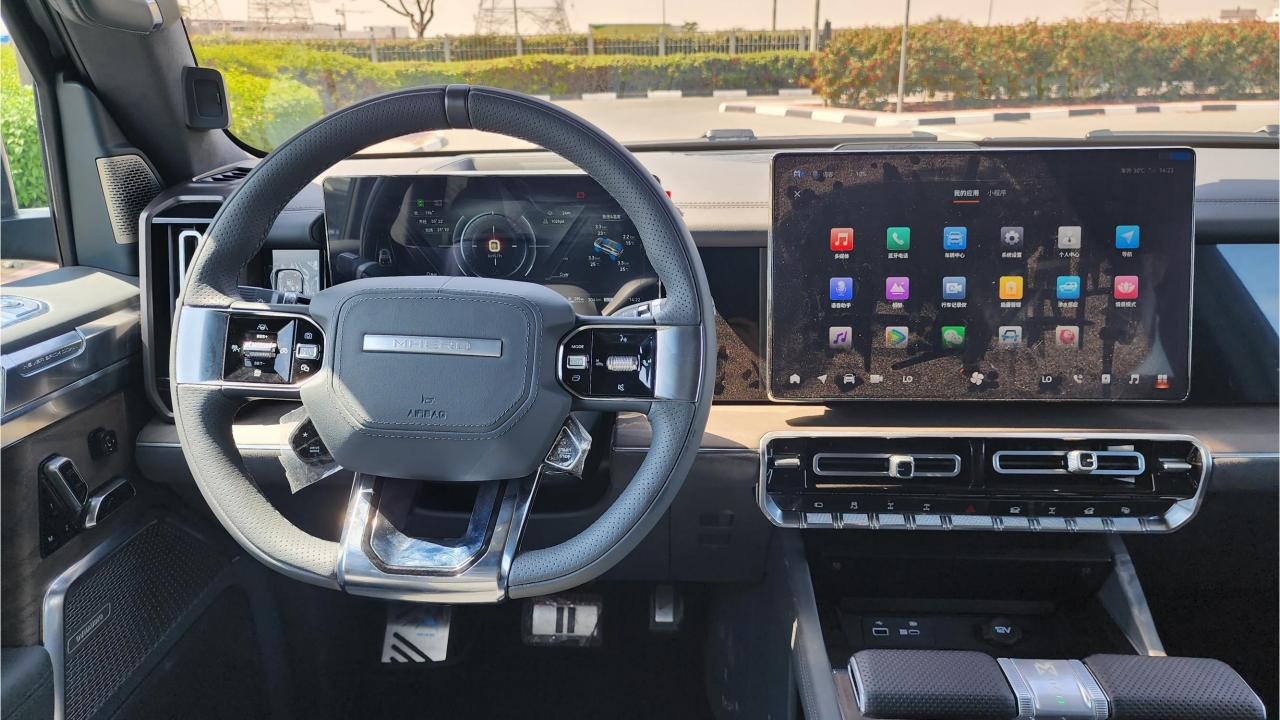

## M-HERO 917 EREV

- Military Inspired SUV Plug-In Hybrid 4x4
- EREV Extended Range Electric Vehicle
- 3 Electric Motor + 1.5L 4-Cylinder Turbocharged Petrol.
- Range 800 km. 66 kWh Battery Capacity.
- 1,088 Horsepower. 1,050 Nm Torque.
- 4-Wheel Steering. Off-road Drive Modes. Air Suspension.
- Roof Rack. Ladder. Off-road Lights.
- 20-Inch Beadlock Rims. Off-road Tires
- Leather & Suede Interior. Wood Dashboard.
- 3 Display Screens. Passenger, Center, Driver Display.
- Ventilated & Massage Seats. Front & Back.
- Adaptive Cruise Control. Bluetooth Phone Set.
  Power Windows, Mirrors, Seats, Steering.
- Digital Rear View Mirror. 360 Cameras. Parking Sensors.
- Wireless Phone Charging. Premium Sound System.
- Power Sunroof Front & Rear Tray Tables.
- Dual Zone Climate Control. Front & Rear.
- Dimensions: 4987/2080/1935 mm
- Wheelbase 2,950 mm
- Gross Weight: 3,800 Kg