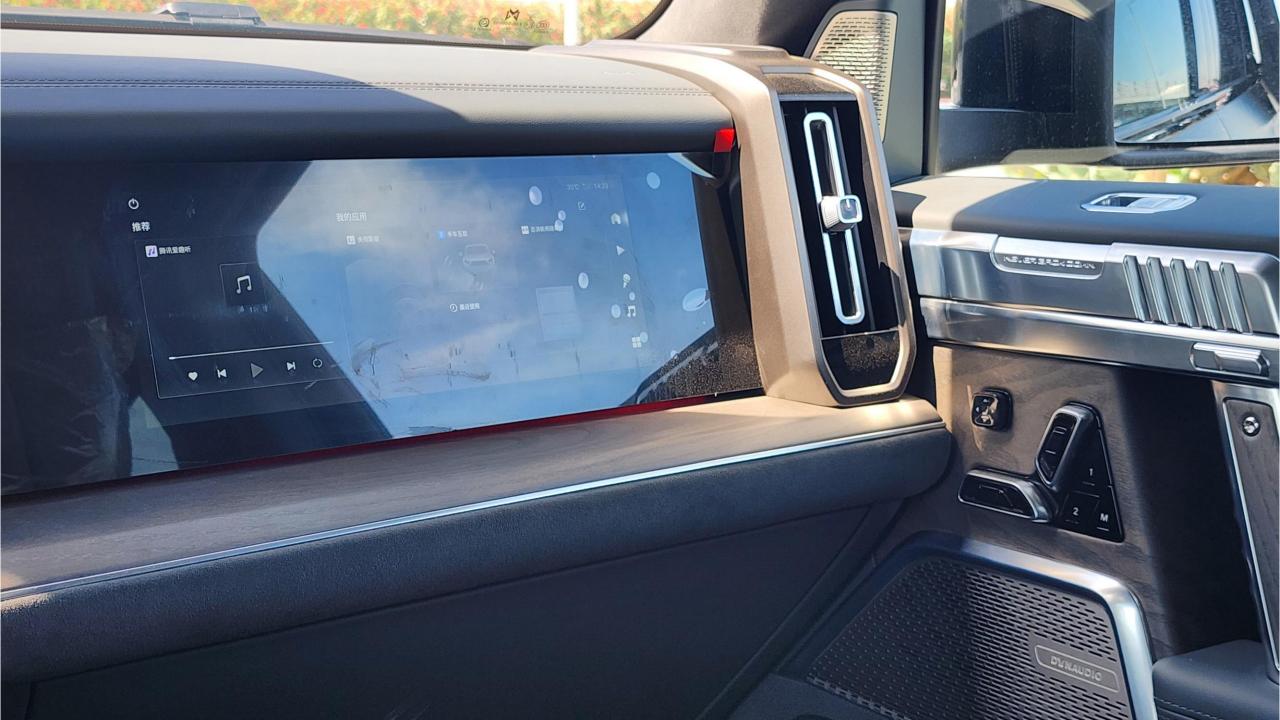

## M-HERO 917 EREV

- Military Inspired SUV Plug-In Hybrid 4x4
- EREV Extended Range Electric Vehicle
- 3 Electric Motor + 1.5L 4-Cylinder Turbocharged Petrol.
- Range 800 km. 66 kWh Battery Capacity.
- 1,088 Horsepower. 1,050 Nm Torque.
- 4-Wheel Steering. Off-road Drive Modes. Air Suspension.
- Roof Rack. Ladder. Off-road Lights.
- 20-Inch Beadlock Rims. Off-road Tires
- Leather & Suede Interior. Wood Dashboard.
- 3 Display Screens. Passenger, Center, Driver Display.
- Ventilated & Massage Seats. Front & Back.
- Adaptive Cruise Control. Bluetooth Phone Set.
  Power Windows, Mirrors, Seats, Steering.
- Digital Rear View Mirror. 360 Cameras. Parking Sensors.
- Wireless Phone Charging. Premium Sound System.
- Power Sunroof Front & Rear Tray Tables.
- Dual Zone Climate Control. Front & Rear.
- Dimensions: 4987/2080/1935 mm
- Wheelbase 2,950 mm
- Gross Weight: 3,800 Kg