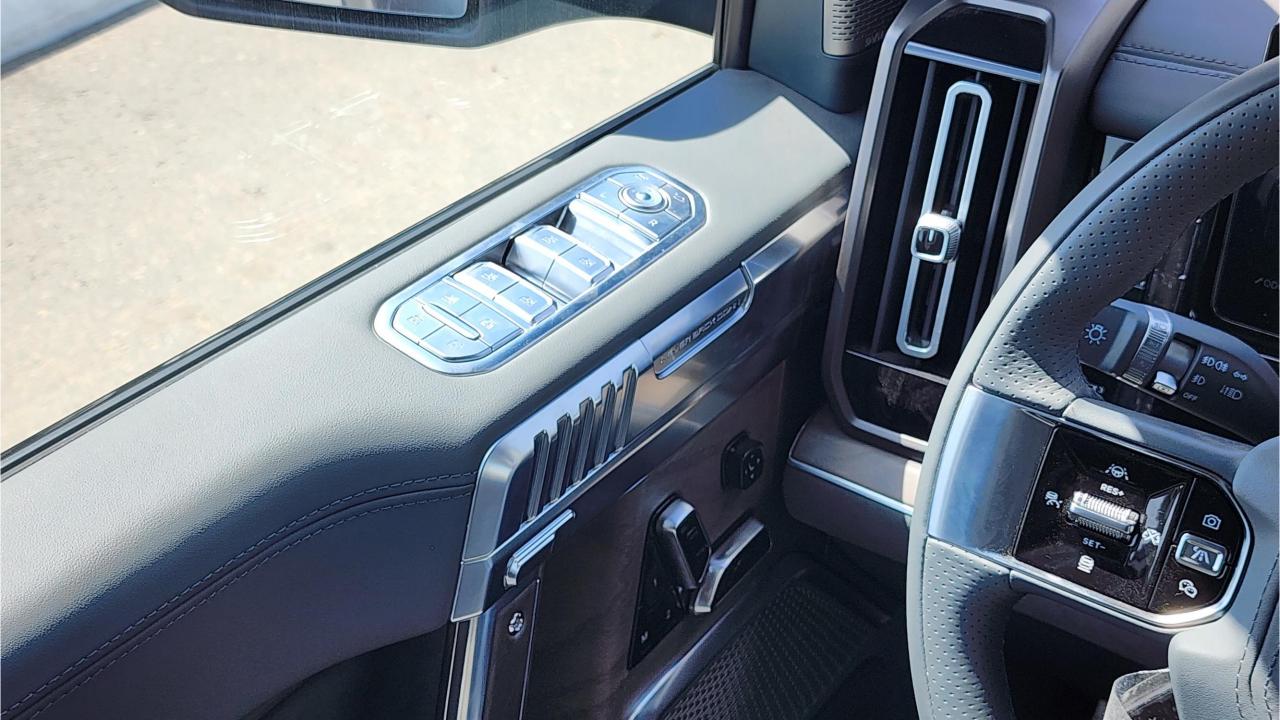

## M-HERO 917 EREV

- Military Inspired SUV Plug-In Hybrid 4x4
- EREV Extended Range Electric Vehicle
- 3 Electric Motor + 1.5L 4-Cylinder Turbocharged Petrol.
- Range 800 km. 66 kWh Battery Capacity.
- 1,088 Horsepower. 1,050 Nm Torque.
- 4-Wheel Steering. Off-road Drive Modes. Air Suspension.
- Roof Rack. Ladder. Off-road Lights.
- 20-Inch Beadlock Rims. Off-road Tires
- Leather & Suede Interior. Wood Dashboard.
- 3 Display Screens. Passenger, Center, Driver Display.
- Ventilated & Massage Seats. Front & Back.
- Adaptive Cruise Control. Bluetooth Phone Set.
  Power Windows, Mirrors, Seats, Steering.
- Digital Rear View Mirror. 360 Cameras. Parking Sensors.
- Wireless Phone Charging. Premium Sound System.
- Power Sunroof Front & Rear Tray Tables.
- Dual Zone Climate Control. Front & Rear.
- Dimensions: 4987/2080/1935 mm
- Wheelbase 2,950 mm
- Gross Weight: 3,800 Kg