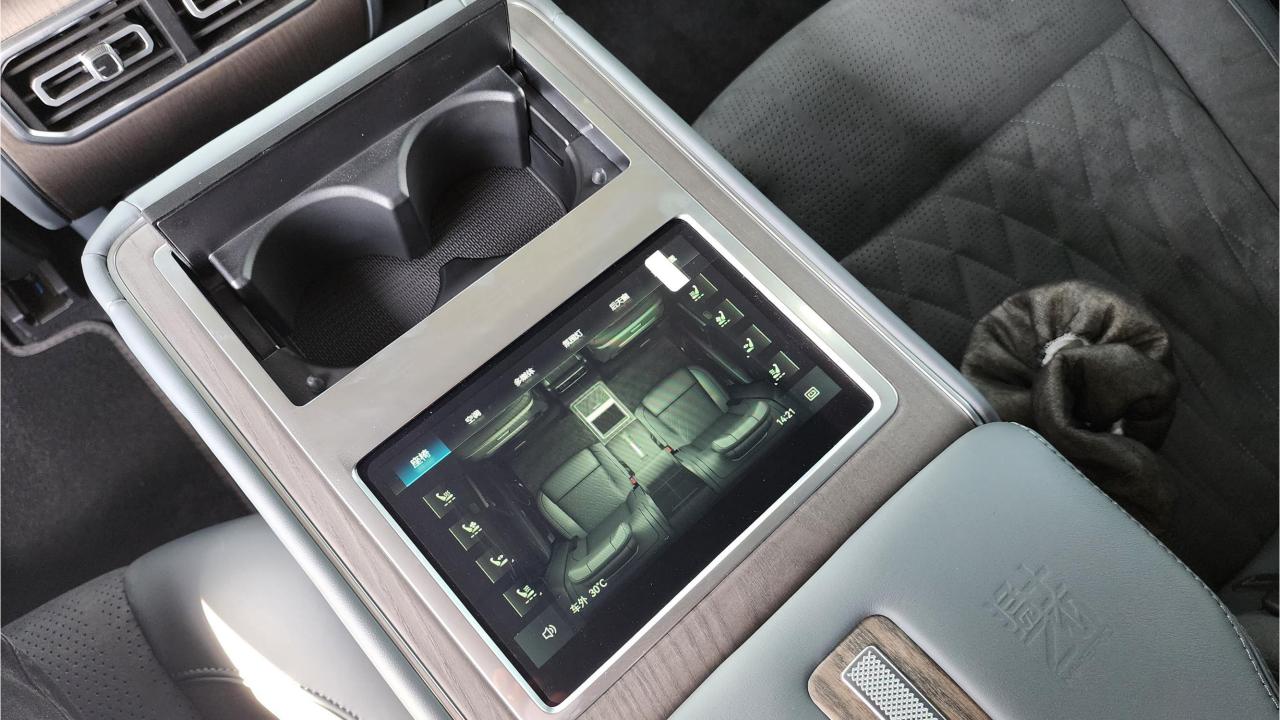

## M-HERO 917 EREV

- Military Inspired SUV Plug-In Hybrid 4x4
- EREV Extended Range Electric Vehicle
- 3 Electric Motor + 1.5L 4-Cylinder Turbocharged Petrol.
- Range 800 km. 66 kWh Battery Capacity.
- 1,088 Horsepower. 1,050 Nm Torque.
- 4-Wheel Steering. Off-road Drive Modes. Air Suspension.
- Roof Rack. Ladder. Off-road Lights.
- 20-Inch Beadlock Rims. Off-road Tires
- Leather & Suede Interior. Wood Dashboard.
- 3 Display Screens. Passenger, Center, Driver Display.
- Ventilated & Massage Seats. Front & Back.
- Adaptive Cruise Control. Bluetooth Phone Set.
  Power Windows, Mirrors, Seats, Steering.
- Digital Rear View Mirror. 360 Cameras. Parking Sensors.
- Wireless Phone Charging. Premium Sound System.
- Power Sunroof Front & Rear Tray Tables.
- Dual Zone Climate Control. Front & Rear.
- Dimensions: 4987/2080/1935 mm
- Wheelbase 2,950 mm
- Gross Weight: 3,800 Kg