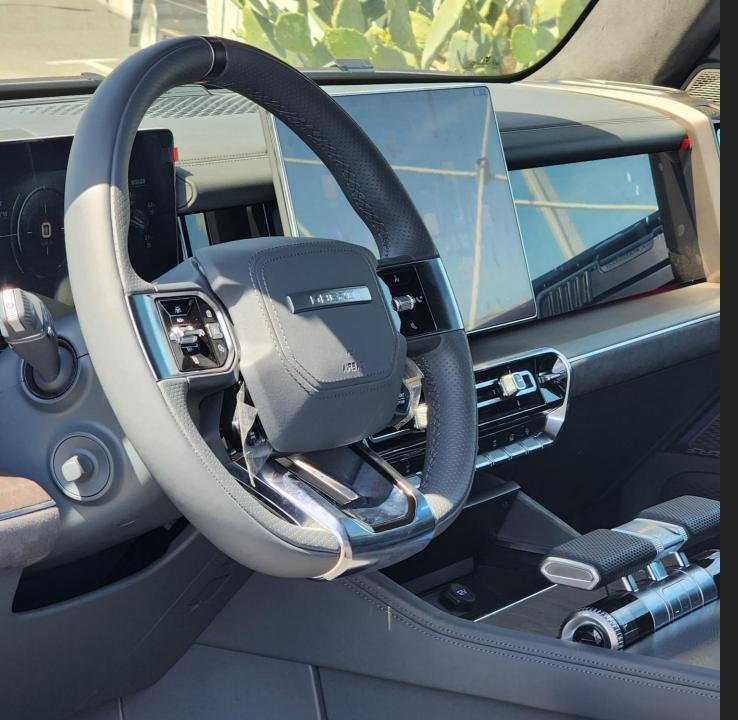

## M-HERO 917 EREV

- Military Inspired SUV Plug-In Hybrid 4x4
- EREV Extended Range Electric Vehicle
- 3 Electric Motor + 1.5L 4-Cylinder Turbocharged Petrol.
- Range 800 km. 66 kWh Battery Capacity.
- 1,088 Horsepower. 1,050 Nm Torque.
- 4-Wheel Steering. Off-road Drive Modes. Air Suspension.
- Roof Rack. Ladder. Off-road Lights.
- 20-Inch Beadlock Rims. Off-road Tires
- Leather & Suede Interior. Wood Dashboard.
- 3 Display Screens. Passenger, Center, Driver Display.
- Ventilated & Massage Seats. Front & Back.
- Adaptive Cruise Control. Bluetooth Phone Set.
  Power Windows, Mirrors, Seats, Steering.
- Digital Rear View Mirror. 360 Cameras. Parking Sensors.
- Wireless Phone Charging. Premium Sound System.
- Power Sunroof Front & Rear Tray Tables.
- Dual Zone Climate Control. Front & Rear.
- Dimensions: 4987/2080/1935 mm
- Wheelbase 2,950 mm
- Gross Weight: 3,800 Kg