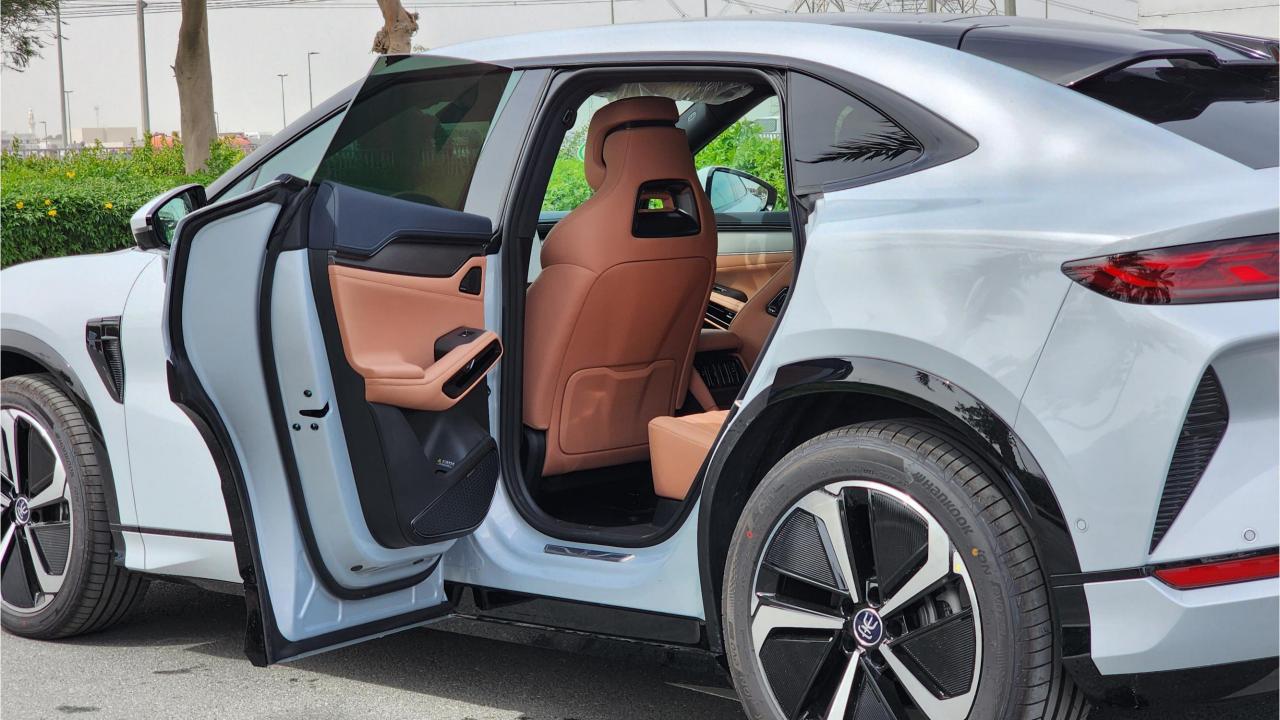

## 2024 BYD SONG L

- Brand New 5-Door Electric. Excellence Edition
- Single Motor / Pure Electric Range 662 km
- Maximum Power 230kW / 230 Horsepower
- Top Speed 201 km/h
- 87 kWh Battery Capacity / Supports DC Fast Charge
- 20 Inch Rims / Tire Pressure Warning System
- 10.25-inch LED Instrument Panel
- 15.6-inch Floating Central Control Screen
- Heads Up Display, Driver Fatigue Monitoring
- Parking Sensors with 360 Camera
- Bluetooth Phone Set / Adaptive Cruise Control
- Power Ventilated & Massage Front Seats
- Power Windows / Power Mirrors / Power Locks
- 50W Wireless Phone Charging Pad
- Rear Climate Control, Glass Roof
- DYNAUDIO Surround Sound System
- 4,840mm Length, 1,950mm Width, 1,560mm Height,
  2,930mm Wheelbase