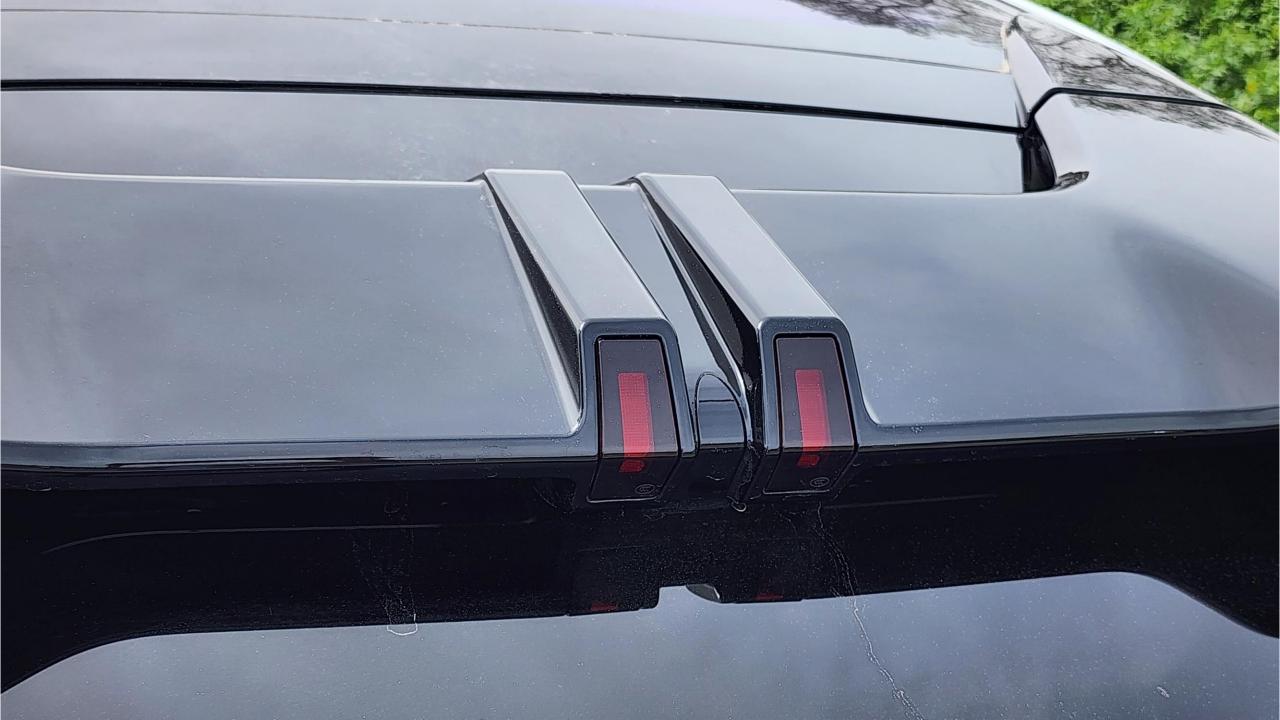

## 2024 BYD SONG L

- Brand New 5-Door Electric. Excellence Edition
- Single Motor / Pure Electric Range 662 km
- Maximum Power 230kW / 230 Horsepower
- Top Speed 201 km/h
- 87 kWh Battery Capacity / Supports DC Fast Charge
- 20 Inch Rims / Tire Pressure Warning System
- 10.25-inch LED Instrument Panel
- 15.6-inch Floating Central Control Screen
- Heads Up Display, Driver Fatigue Monitoring
- Parking Sensors with 360 Camera
- Bluetooth Phone Set / Adaptive Cruise Control
- Power Ventilated & Massage Front Seats
- Power Windows / Power Mirrors / Power Locks
- 50W Wireless Phone Charging Pad
- Rear Climate Control, Glass Roof
- DYNAUDIO Surround Sound System
- 4,840mm Length, 1,950mm Width, 1,560mm Height,
  2,930mm Wheelbase