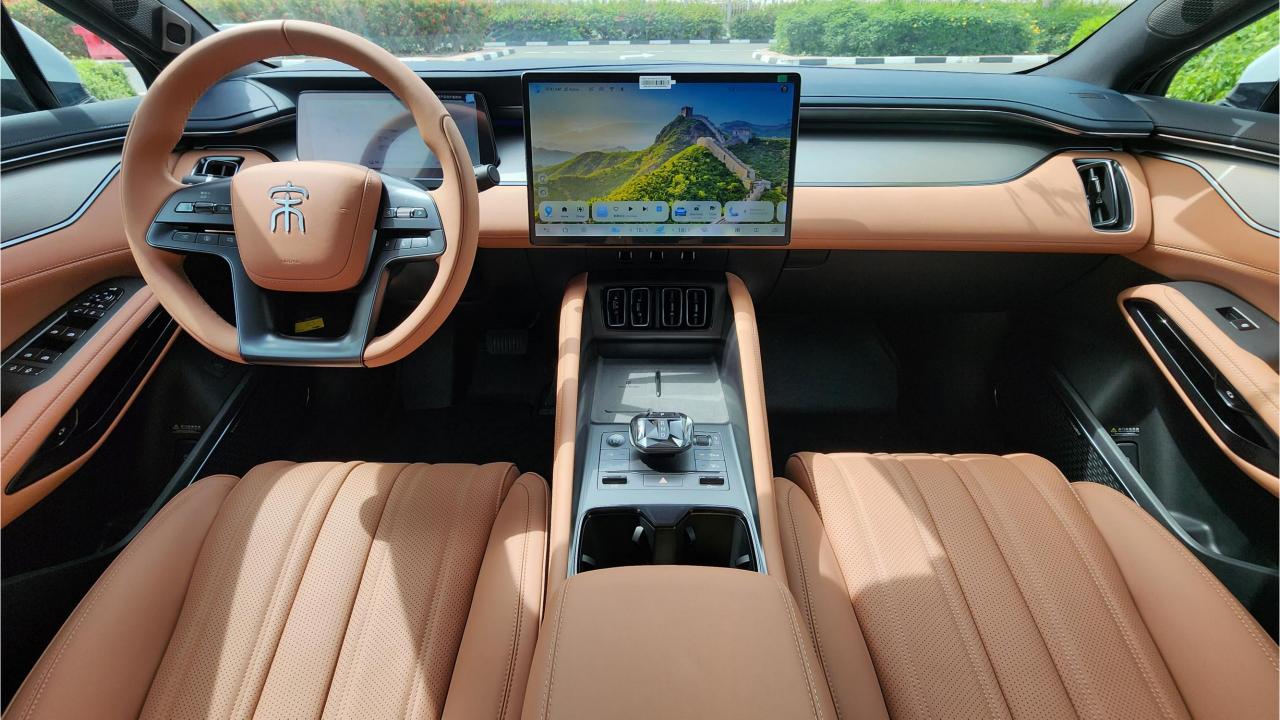

## 2024 BYD SONG L

- Brand New 5-Door Electric. Excellence Edition
- Single Motor / Pure Electric Range 662 km
- Maximum Power 230kW / 230 Horsepower
- Top Speed 201 km/h
- 87 kWh Battery Capacity / Supports DC Fast Charge
- 20 Inch Rims / Tire Pressure Warning System
- 10.25-inch LED Instrument Panel
- 15.6-inch Floating Central Control Screen
- Heads Up Display, Driver Fatigue Monitoring
- Parking Sensors with 360 Camera
- Bluetooth Phone Set / Adaptive Cruise Control
- Power Ventilated & Massage Front Seats
- Power Windows / Power Mirrors / Power Locks
- 50W Wireless Phone Charging Pad
- Rear Climate Control, Glass Roof
- DYNAUDIO Surround Sound System
- 4,840mm Length, 1,950mm Width, 1,560mm Height,
  2,930mm Wheelbase