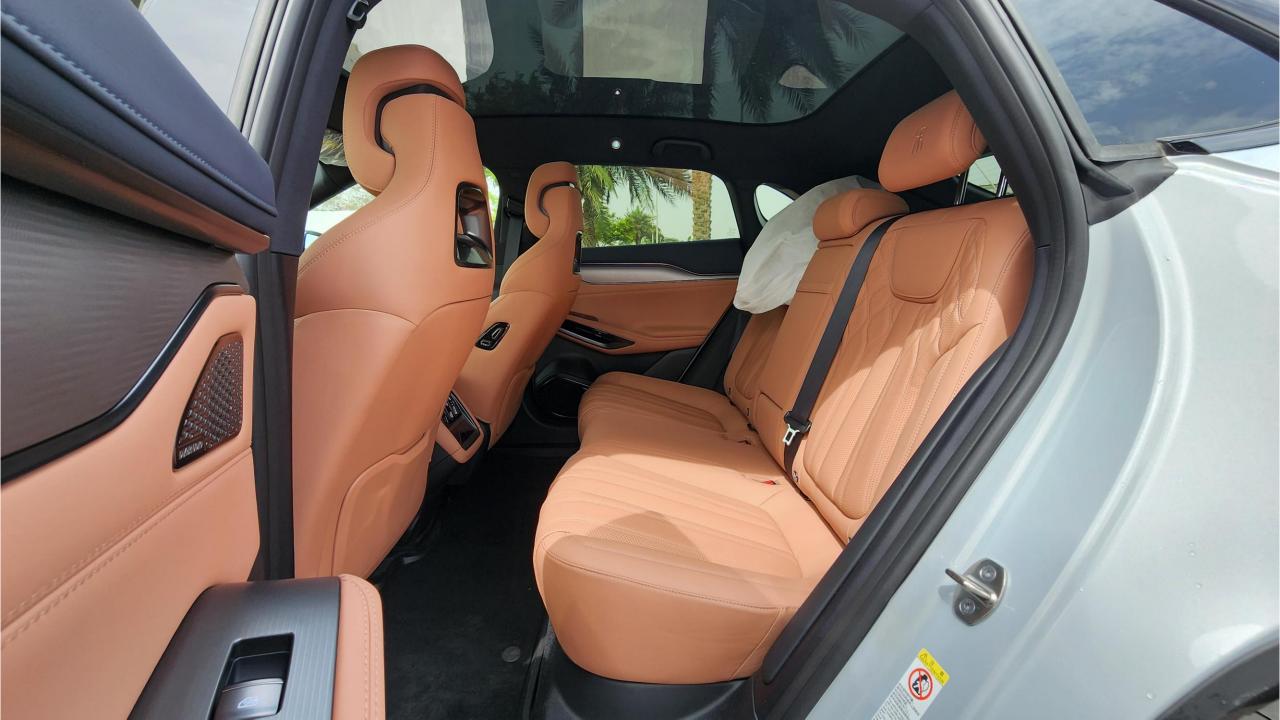

## 2024 BYD SONG L

- Brand New 5-Door Electric. Excellence Edition
- Single Motor / Pure Electric Range 662 km
- Maximum Power 230kW / 230 Horsepower
- Top Speed 201 km/h
- 87 kWh Battery Capacity / Supports DC Fast Charge
- 20 Inch Rims / Tire Pressure Warning System
- 10.25-inch LED Instrument Panel
- 15.6-inch Floating Central Control Screen
- Heads Up Display, Driver Fatigue Monitoring
- Parking Sensors with 360 Camera
- Bluetooth Phone Set / Adaptive Cruise Control
- Power Ventilated & Massage Front Seats
- Power Windows / Power Mirrors / Power Locks
- 50W Wireless Phone Charging Pad
- Rear Climate Control, Glass Roof
- DYNAUDIO Surround Sound System
- 4,840mm Length, 1,950mm Width, 1,560mm Height,
  2,930mm Wheelbase