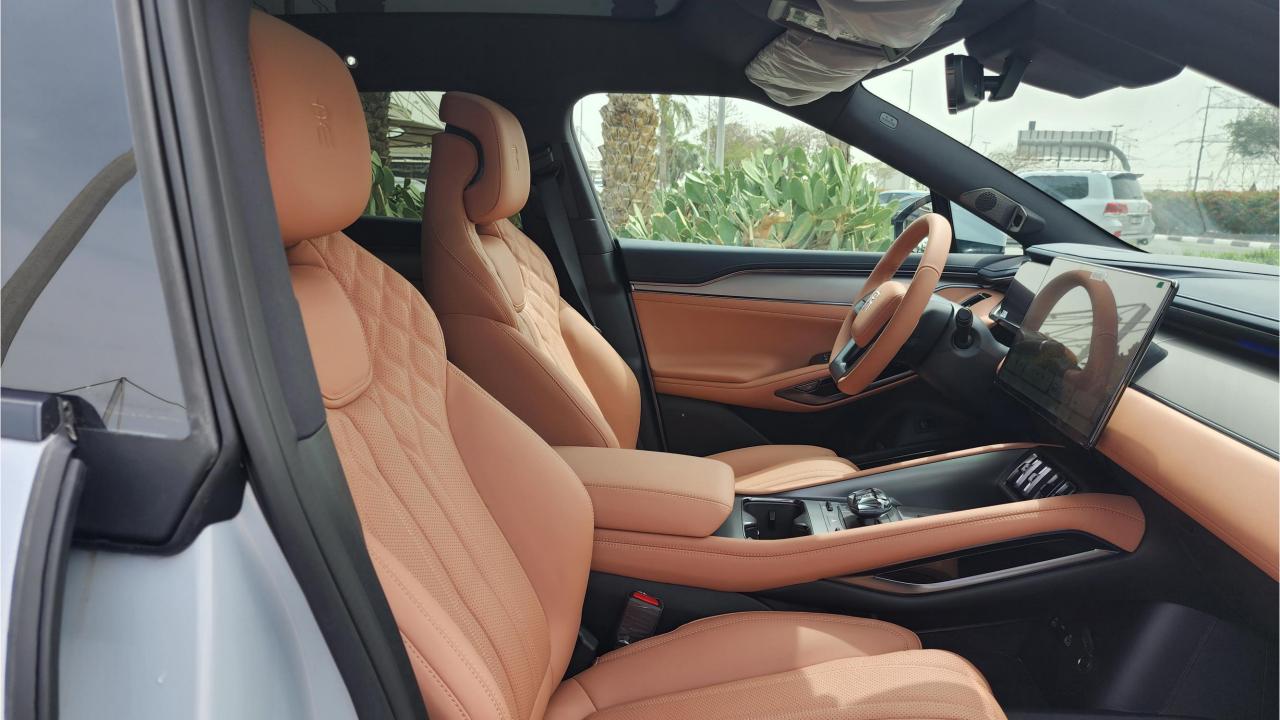

## 2024 BYD SONG L

- Brand New 5-Door Electric. Excellence Edition
- Single Motor / Pure Electric Range 662 km
- Maximum Power 230kW / 230 Horsepower
- Top Speed 201 km/h
- 87 kWh Battery Capacity / Supports DC Fast Charge
- 20 Inch Rims / Tire Pressure Warning System
- 10.25-inch LED Instrument Panel
- 15.6-inch Floating Central Control Screen
- Heads Up Display, Driver Fatigue Monitoring
- Parking Sensors with 360 Camera
- Bluetooth Phone Set / Adaptive Cruise Control
- Power Ventilated & Massage Front Seats
- Power Windows / Power Mirrors / Power Locks
- 50W Wireless Phone Charging Pad
- Rear Climate Control, Glass Roof
- DYNAUDIO Surround Sound System
- 4,840mm Length, 1,950mm Width, 1,560mm Height,
  2,930mm Wheelbase