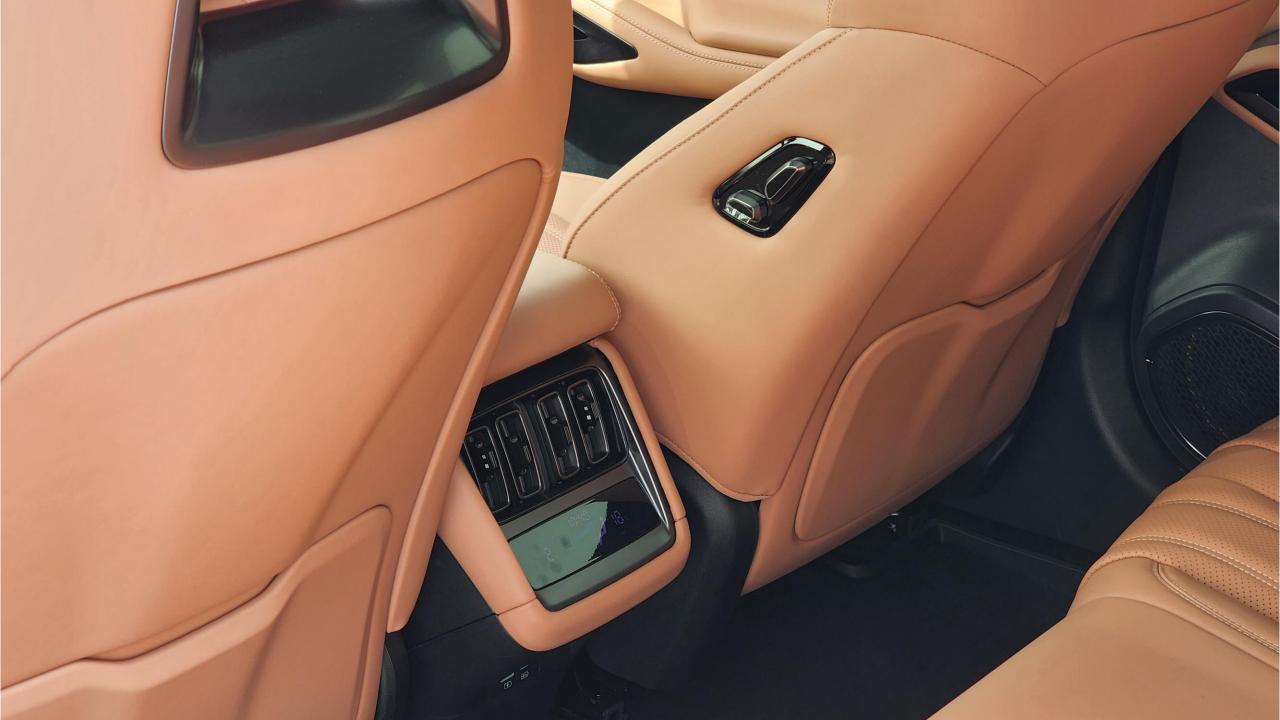

## 2024 BYD SONG L

- Brand New 5-Door Electric. Excellence Edition
- Single Motor / Pure Electric Range 662 km
- Maximum Power 230kW / 230 Horsepower
- Top Speed 201 km/h
- 87 kWh Battery Capacity / Supports DC Fast Charge
- 20 Inch Rims / Tire Pressure Warning System
- 10.25-inch LED Instrument Panel
- 15.6-inch Floating Central Control Screen
- Heads Up Display, Driver Fatigue Monitoring
- Parking Sensors with 360 Camera
- Bluetooth Phone Set / Adaptive Cruise Control
- Power Ventilated & Massage Front Seats
- Power Windows / Power Mirrors / Power Locks
- 50W Wireless Phone Charging Pad
- Rear Climate Control, Glass Roof
- DYNAUDIO Surround Sound System
- 4,840mm Length, 1,950mm Width, 1,560mm Height,
  2,930mm Wheelbase