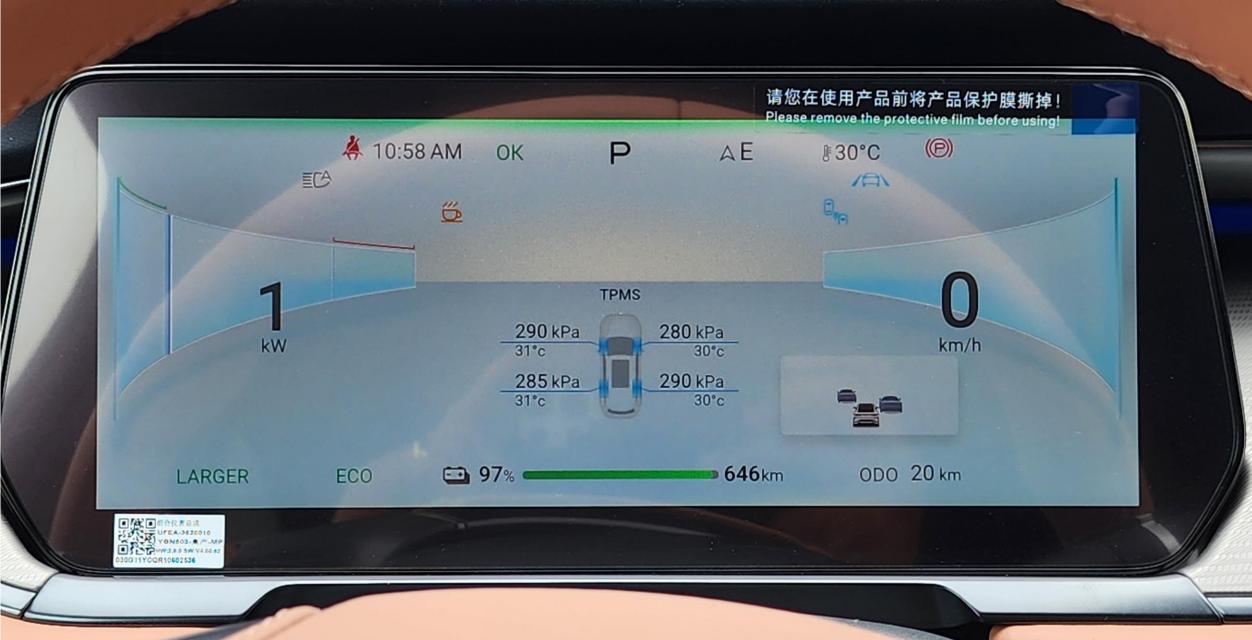

## 2024 BYD SONG L

- Brand New 5-Door Electric. Excellence Edition
- Single Motor / Pure Electric Range 662 km
- Maximum Power 230kW / 230 Horsepower
- Top Speed 201 km/h
- 87 kWh Battery Capacity / Supports DC Fast Charge
- 20 Inch Rims / Tire Pressure Warning System
- 10.25-inch LED Instrument Panel
- 15.6-inch Floating Central Control Screen
- Heads Up Display, Driver Fatigue Monitoring
- Parking Sensors with 360 Camera
- Bluetooth Phone Set / Adaptive Cruise Control
- Power Ventilated & Massage Front Seats
- Power Windows / Power Mirrors / Power Locks
- 50W Wireless Phone Charging Pad
- Rear Climate Control, Glass Roof
- DYNAUDIO Surround Sound System
- 4,840mm Length, 1,950mm Width, 1,560mm Height,
  2,930mm Wheelbase