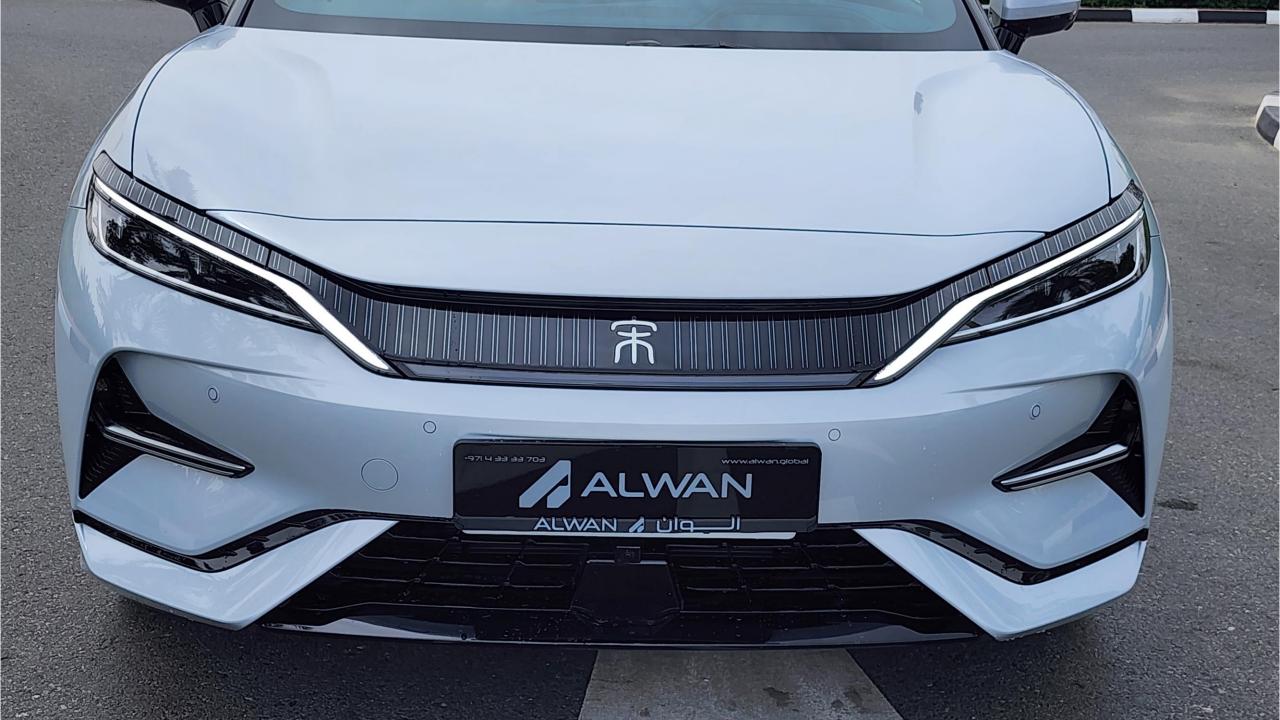

## 2024 BYD SONG L

- Brand New 5-Door Electric. Excellence Edition
- Single Motor / Pure Electric Range 662 km
- Maximum Power 230kW / 230 Horsepower
- Top Speed 201 km/h
- 87 kWh Battery Capacity / Supports DC Fast Charge
- 20 Inch Rims / Tire Pressure Warning System
- 10.25-inch LED Instrument Panel
- 15.6-inch Floating Central Control Screen
- Heads Up Display, Driver Fatigue Monitoring
- Parking Sensors with 360 Camera
- Bluetooth Phone Set / Adaptive Cruise Control
- Power Ventilated & Massage Front Seats
- Power Windows / Power Mirrors / Power Locks
- 50W Wireless Phone Charging Pad
- Rear Climate Control, Glass Roof
- DYNAUDIO Surround Sound System
- 4,840mm Length, 1,950mm Width, 1,560mm Height,
  2,930mm Wheelbase