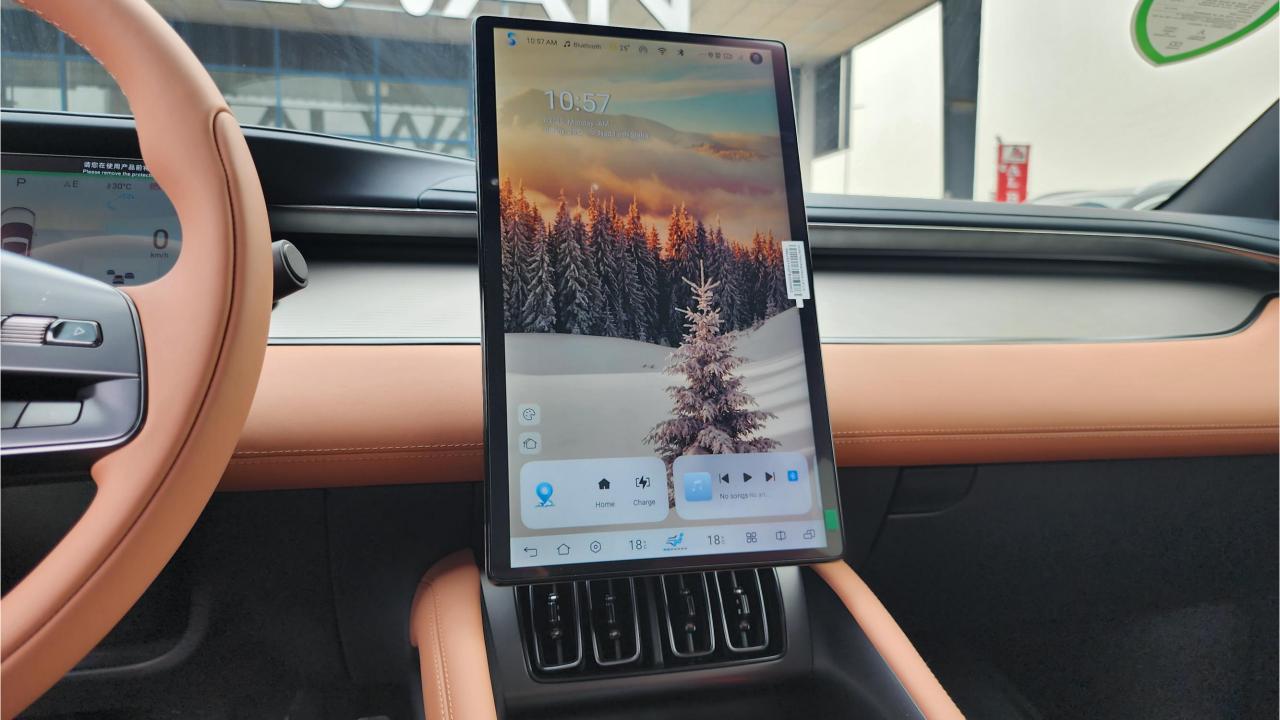

## 2024 BYD SONG L

- Brand New 5-Door Electric. Excellence Edition
- Single Motor / Pure Electric Range 662 km
- Maximum Power 230kW / 230 Horsepower
- Top Speed 201 km/h
- 87 kWh Battery Capacity / Supports DC Fast Charge
- 20 Inch Rims / Tire Pressure Warning System
- 10.25-inch LED Instrument Panel
- 15.6-inch Floating Central Control Screen
- Heads Up Display, Driver Fatigue Monitoring
- Parking Sensors with 360 Camera
- Bluetooth Phone Set / Adaptive Cruise Control
- Power Ventilated & Massage Front Seats
- Power Windows / Power Mirrors / Power Locks
- 50W Wireless Phone Charging Pad
- Rear Climate Control, Glass Roof
- DYNAUDIO Surround Sound System
- 4,840mm Length, 1,950mm Width, 1,560mm Height,
  2,930mm Wheelbase