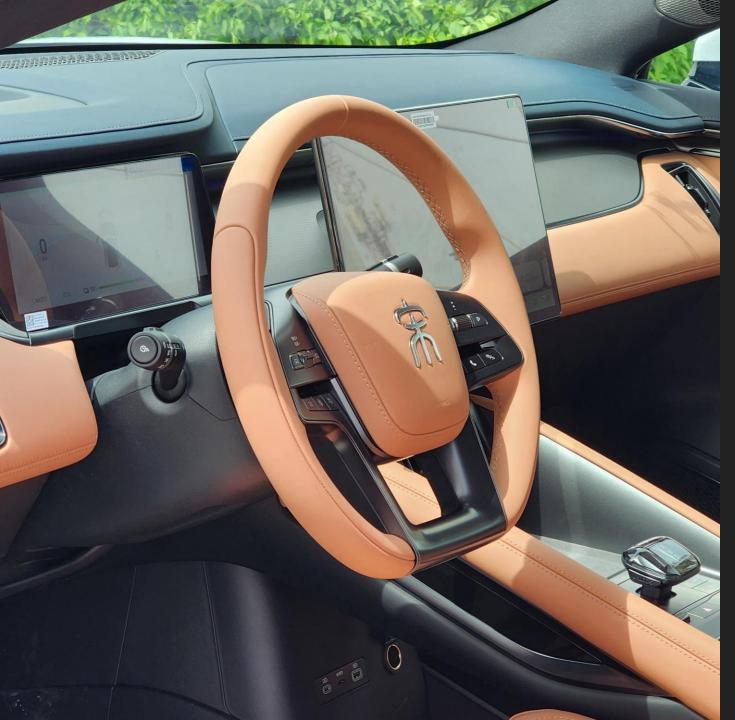

## 2024 BYD SONG L

- Brand New 5-Door Electric. Excellence Edition
- Single Motor / Pure Electric Range 662 km
- Maximum Power 230kW / 230 Horsepower
- Top Speed 201 km/h
- 87 kWh Battery Capacity / Supports DC Fast Charge
- 20 Inch Rims / Tire Pressure Warning System
- 10.25-inch LED Instrument Panel
- 15.6-inch Floating Central Control Screen
- Heads Up Display, Driver Fatigue Monitoring
- Parking Sensors with 360 Camera
- Bluetooth Phone Set / Adaptive Cruise Control
- Power Ventilated & Massage Front Seats
- Power Windows / Power Mirrors / Power Locks
- 50W Wireless Phone Charging Pad
- Rear Climate Control, Glass Roof
- DYNAUDIO Surround Sound System
- 4,840mm Length, 1,950mm Width, 1,560mm Height,
  2,930mm Wheelbase