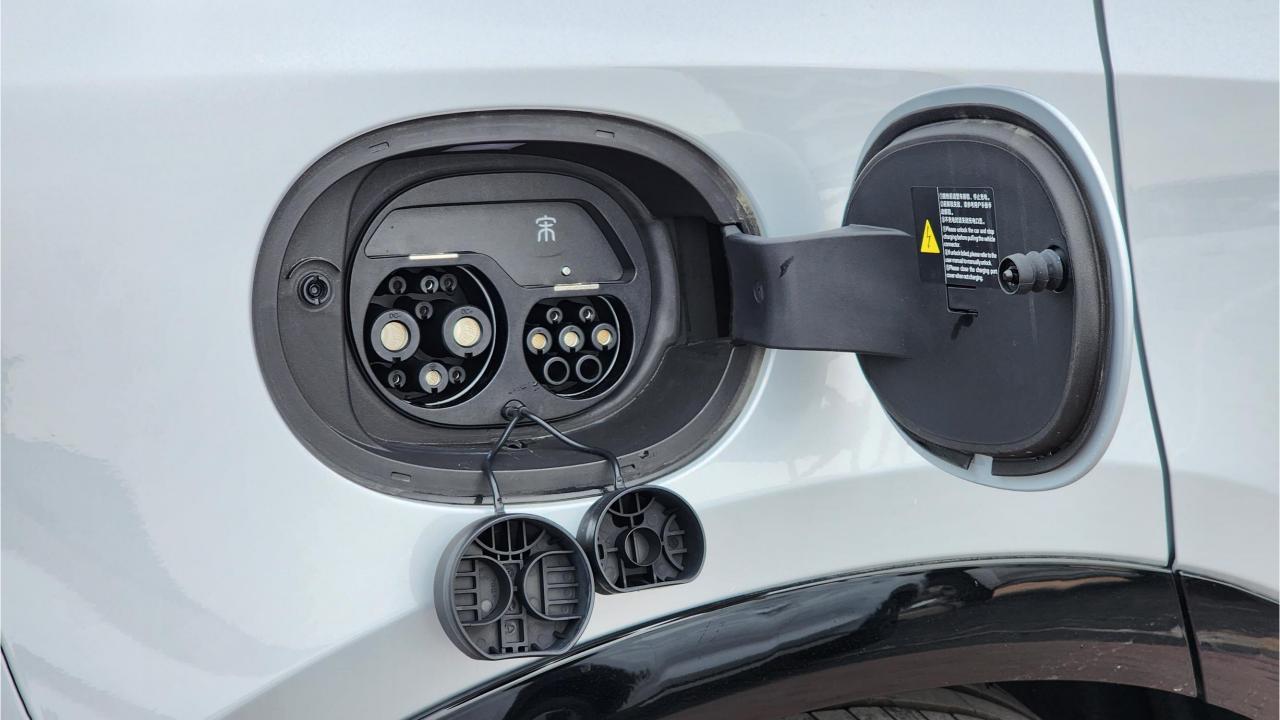

## 2024 BYD SONG L

- Brand New 5-Door Electric. Excellence Edition
- Single Motor / Pure Electric Range 662 km
- Maximum Power 230kW / 230 Horsepower
- Top Speed 201 km/h
- 87 kWh Battery Capacity / Supports DC Fast Charge
- 20 Inch Rims / Tire Pressure Warning System
- 10.25-inch LED Instrument Panel
- 15.6-inch Floating Central Control Screen
- Heads Up Display, Driver Fatigue Monitoring
- Parking Sensors with 360 Camera
- Bluetooth Phone Set / Adaptive Cruise Control
- Power Ventilated & Massage Front Seats
- Power Windows / Power Mirrors / Power Locks
- 50W Wireless Phone Charging Pad
- Rear Climate Control, Glass Roof
- DYNAUDIO Surround Sound System
- 4,840mm Length, 1,950mm Width, 1,560mm Height,
  2,930mm Wheelbase