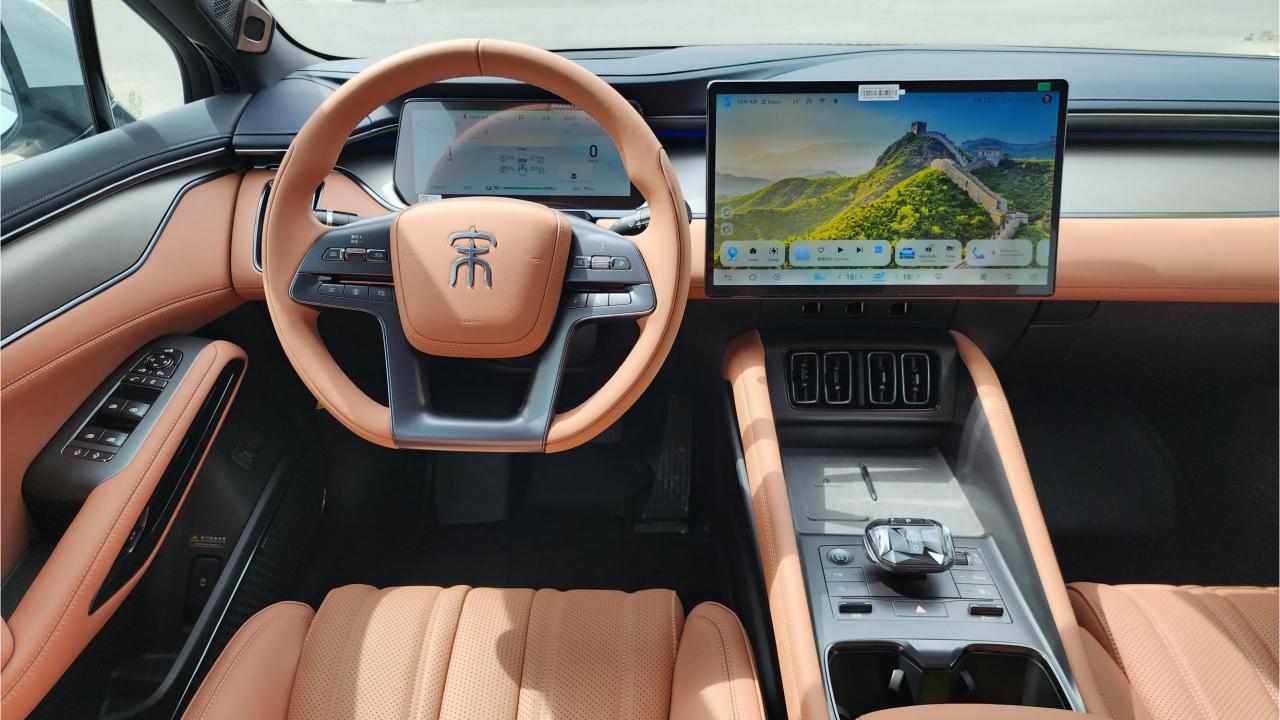

## 2024 BYD SONG L

- Brand New 5-Door Electric. Excellence Edition
- Single Motor / Pure Electric Range 662 km
- Maximum Power 230kW / 230 Horsepower
- Top Speed 201 km/h
- 87 kWh Battery Capacity / Supports DC Fast Charge
- 20 Inch Rims / Tire Pressure Warning System
- 10.25-inch LED Instrument Panel
- 15.6-inch Floating Central Control Screen
- Heads Up Display, Driver Fatigue Monitoring
- Parking Sensors with 360 Camera
- Bluetooth Phone Set / Adaptive Cruise Control
- Power Ventilated & Massage Front Seats
- Power Windows / Power Mirrors / Power Locks
- 50W Wireless Phone Charging Pad
- Rear Climate Control, Glass Roof
- DYNAUDIO Surround Sound System
- 4,840mm Length, 1,950mm Width, 1,560mm Height,
  2,930mm Wheelbase