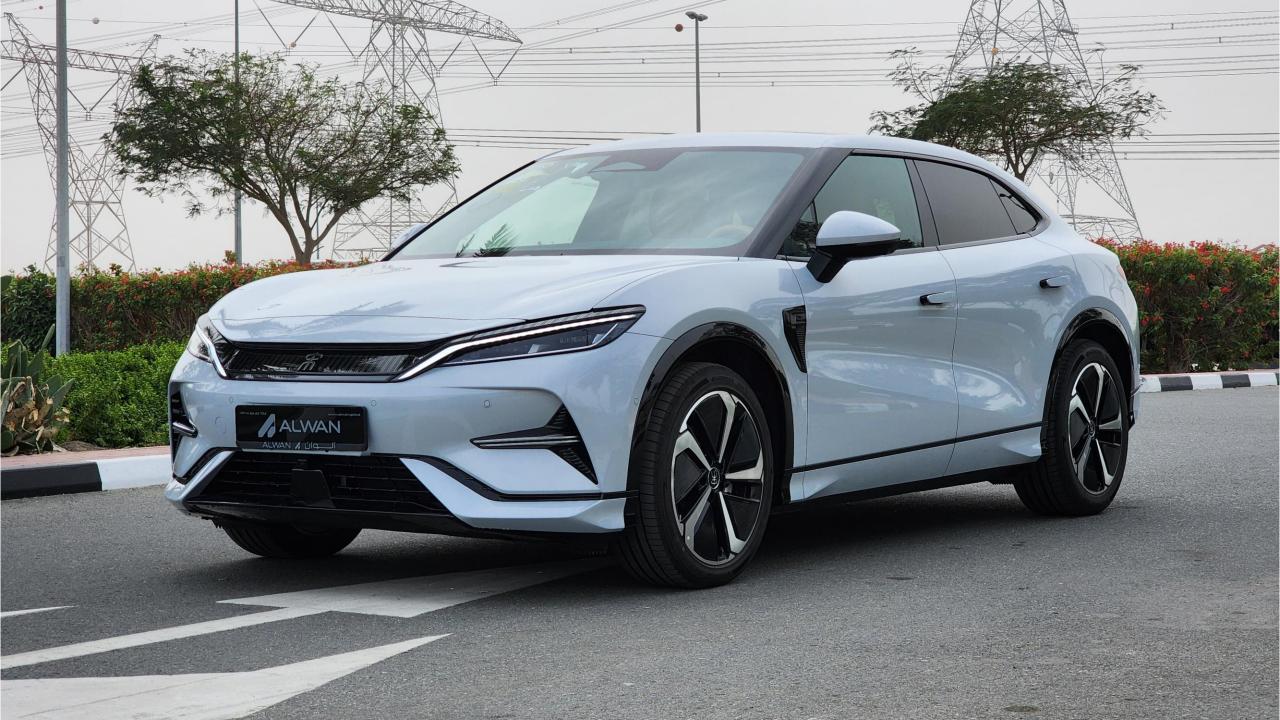

## 2024 BYD SONG L

- Brand New 5-Door Electric. Excellence Edition
- Single Motor / Pure Electric Range 662 km
- Maximum Power 230kW / 230 Horsepower
- Top Speed 201 km/h
- 87 kWh Battery Capacity / Supports DC Fast Charge
- 20 Inch Rims / Tire Pressure Warning System
- 10.25-inch LED Instrument Panel
- 15.6-inch Floating Central Control Screen
- Heads Up Display, Driver Fatigue Monitoring
- Parking Sensors with 360 Camera
- Bluetooth Phone Set / Adaptive Cruise Control
- Power Ventilated & Massage Front Seats
- Power Windows / Power Mirrors / Power Locks
- 50W Wireless Phone Charging Pad
- Rear Climate Control, Glass Roof
- DYNAUDIO Surround Sound System
- 4,840mm Length, 1,950mm Width, 1,560mm Height,
  2,930mm Wheelbase