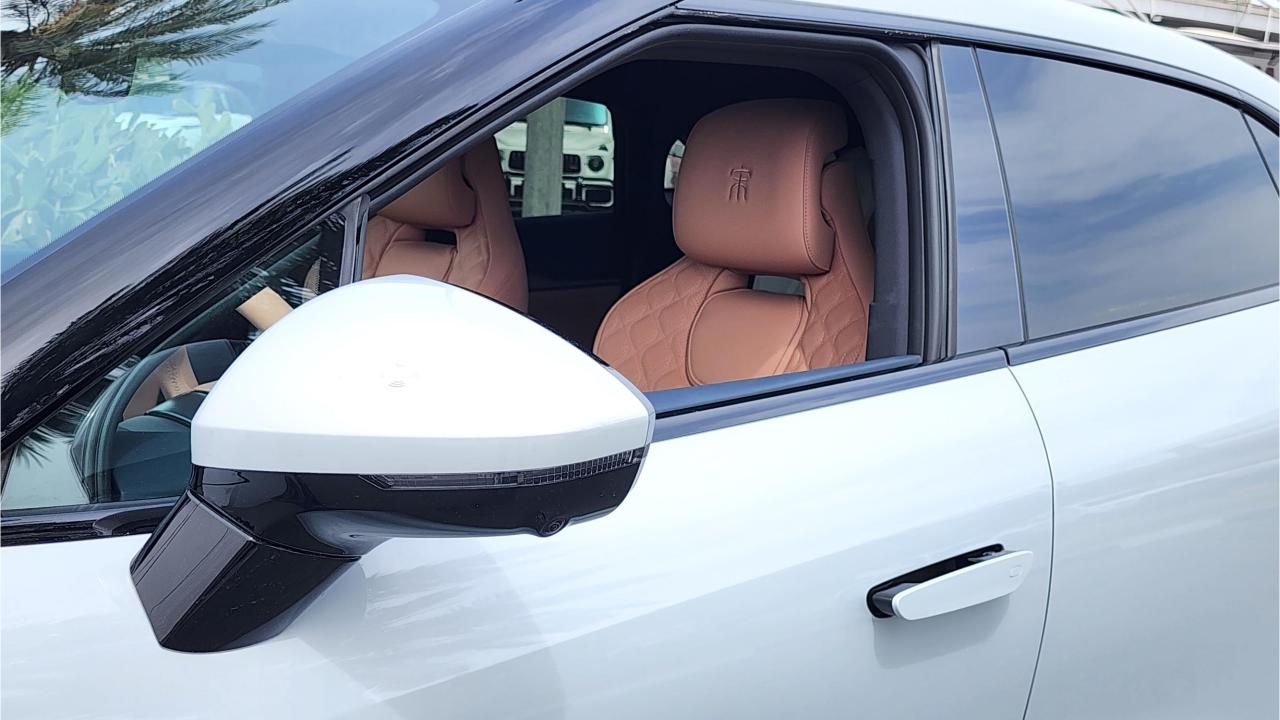

## 2024 BYD SONG L

- Brand New 5-Door Electric. Excellence Edition
- Single Motor / Pure Electric Range 662 km
- Maximum Power 230kW / 230 Horsepower
- Top Speed 201 km/h
- 87 kWh Battery Capacity / Supports DC Fast Charge
- 20 Inch Rims / Tire Pressure Warning System
- 10.25-inch LED Instrument Panel
- 15.6-inch Floating Central Control Screen
- Heads Up Display, Driver Fatigue Monitoring
- Parking Sensors with 360 Camera
- Bluetooth Phone Set / Adaptive Cruise Control
- Power Ventilated & Massage Front Seats
- Power Windows / Power Mirrors / Power Locks
- 50W Wireless Phone Charging Pad
- Rear Climate Control, Glass Roof
- DYNAUDIO Surround Sound System
- 4,840mm Length, 1,950mm Width, 1,560mm Height,
  2,930mm Wheelbase