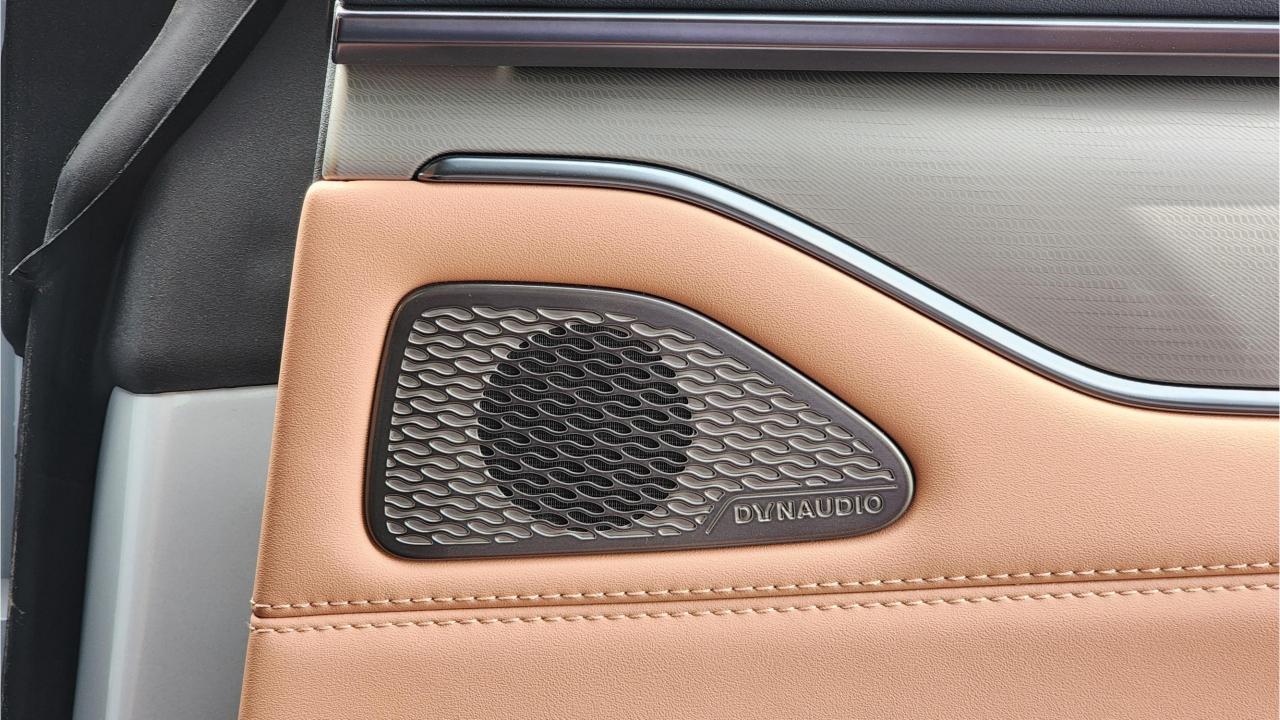

## 2024 BYD SONG L

- Brand New 5-Door Electric. Excellence Edition
- Single Motor / Pure Electric Range 662 km
- Maximum Power 230kW / 230 Horsepower
- Top Speed 201 km/h
- 87 kWh Battery Capacity / Supports DC Fast Charge
- 20 Inch Rims / Tire Pressure Warning System
- 10.25-inch LED Instrument Panel
- 15.6-inch Floating Central Control Screen
- Heads Up Display, Driver Fatigue Monitoring
- Parking Sensors with 360 Camera
- Bluetooth Phone Set / Adaptive Cruise Control
- Power Ventilated & Massage Front Seats
- Power Windows / Power Mirrors / Power Locks
- 50W Wireless Phone Charging Pad
- Rear Climate Control, Glass Roof
- DYNAUDIO Surround Sound System
- 4,840mm Length, 1,950mm Width, 1,560mm Height,
  2,930mm Wheelbase