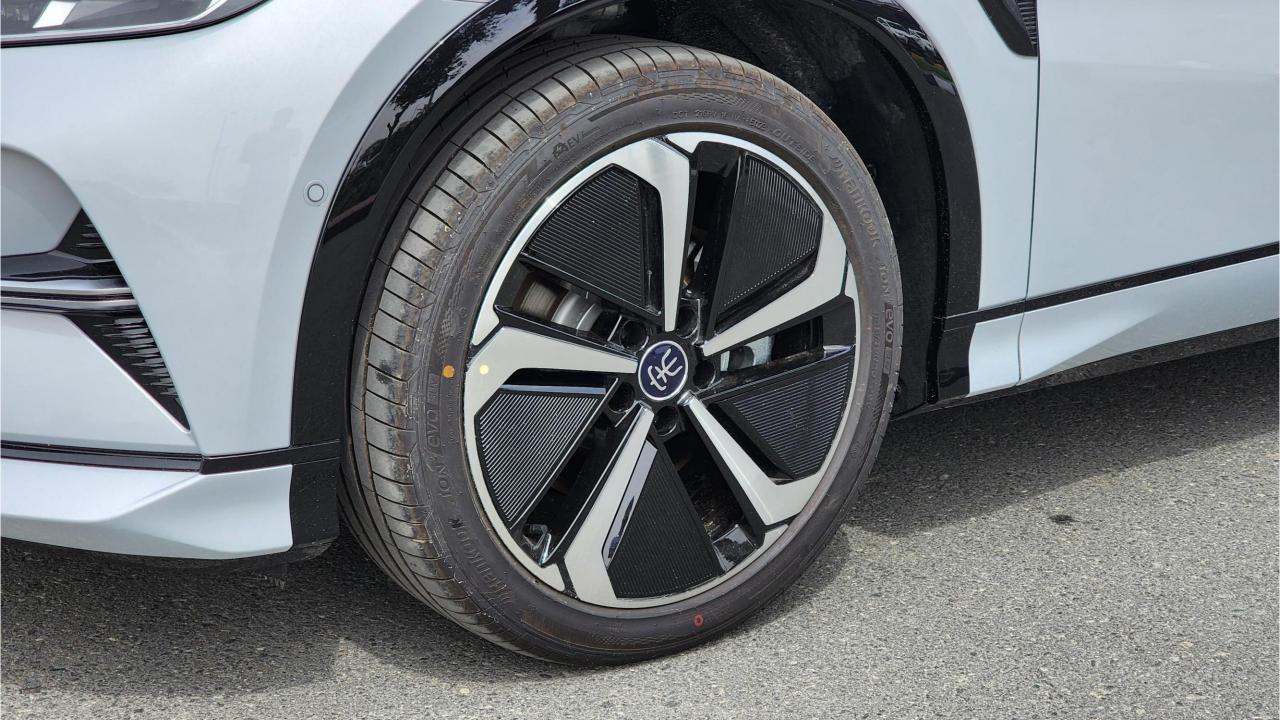

## 2024 BYD SONG L

- Brand New 5-Door Electric. Excellence Edition
- Single Motor / Pure Electric Range 662 km
- Maximum Power 230kW / 230 Horsepower
- Top Speed 201 km/h
- 87 kWh Battery Capacity / Supports DC Fast Charge
- 20 Inch Rims / Tire Pressure Warning System
- 10.25-inch LED Instrument Panel
- 15.6-inch Floating Central Control Screen
- Heads Up Display, Driver Fatigue Monitoring
- Parking Sensors with 360 Camera
- Bluetooth Phone Set / Adaptive Cruise Control
- Power Ventilated & Massage Front Seats
- Power Windows / Power Mirrors / Power Locks
- 50W Wireless Phone Charging Pad
- Rear Climate Control, Glass Roof
- DYNAUDIO Surround Sound System
- 4,840mm Length, 1,950mm Width, 1,560mm Height,
  2,930mm Wheelbase