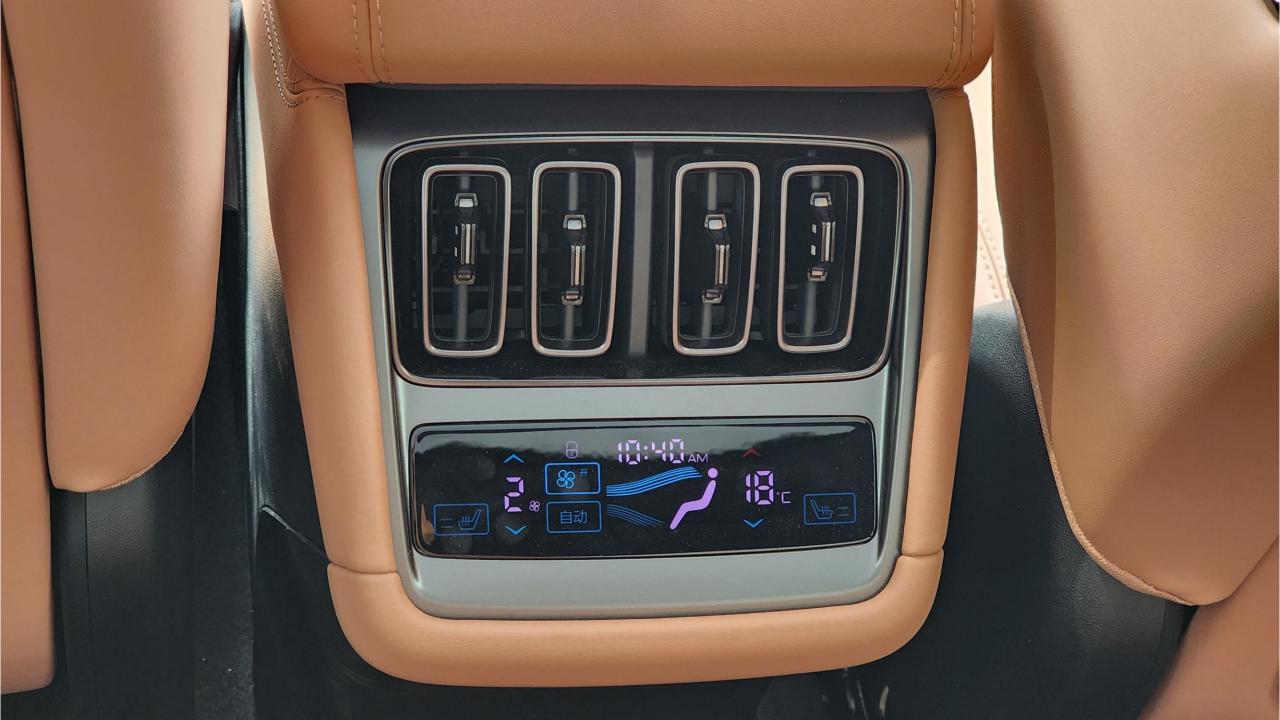

## 2024 BYD SONG L

- Brand New 5-Door Electric. Excellence Edition
- Single Motor / Pure Electric Range 662 km
- Maximum Power 230kW / 230 Horsepower
- Top Speed 201 km/h
- 87 kWh Battery Capacity / Supports DC Fast Charge
- 20 Inch Rims / Tire Pressure Warning System
- 10.25-inch LED Instrument Panel
- 15.6-inch Floating Central Control Screen
- Heads Up Display, Driver Fatigue Monitoring
- Parking Sensors with 360 Camera
- Bluetooth Phone Set / Adaptive Cruise Control
- Power Ventilated & Massage Front Seats
- Power Windows / Power Mirrors / Power Locks
- 50W Wireless Phone Charging Pad
- Rear Climate Control, Glass Roof
- DYNAUDIO Surround Sound System
- 4,840mm Length, 1,950mm Width, 1,560mm Height,
  2,930mm Wheelbase