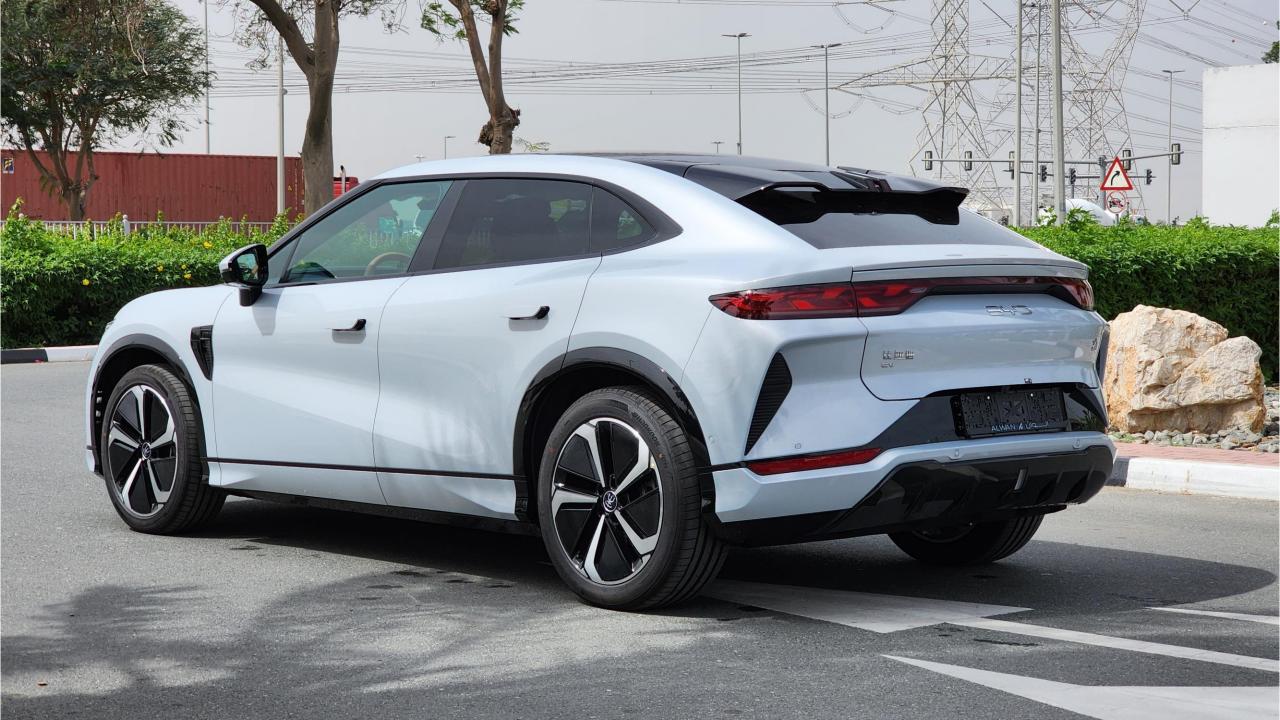

## 2024 BYD SONG L

- Brand New 5-Door Electric. Excellence Edition
- Single Motor / Pure Electric Range 662 km
- Maximum Power 230kW / 230 Horsepower
- Top Speed 201 km/h
- 87 kWh Battery Capacity / Supports DC Fast Charge
- 20 Inch Rims / Tire Pressure Warning System
- 10.25-inch LED Instrument Panel
- 15.6-inch Floating Central Control Screen
- Heads Up Display, Driver Fatigue Monitoring
- Parking Sensors with 360 Camera
- Bluetooth Phone Set / Adaptive Cruise Control
- Power Ventilated & Massage Front Seats
- Power Windows / Power Mirrors / Power Locks
- 50W Wireless Phone Charging Pad
- Rear Climate Control, Glass Roof
- DYNAUDIO Surround Sound System
- 4,840mm Length, 1,950mm Width, 1,560mm Height,
  2,930mm Wheelbase