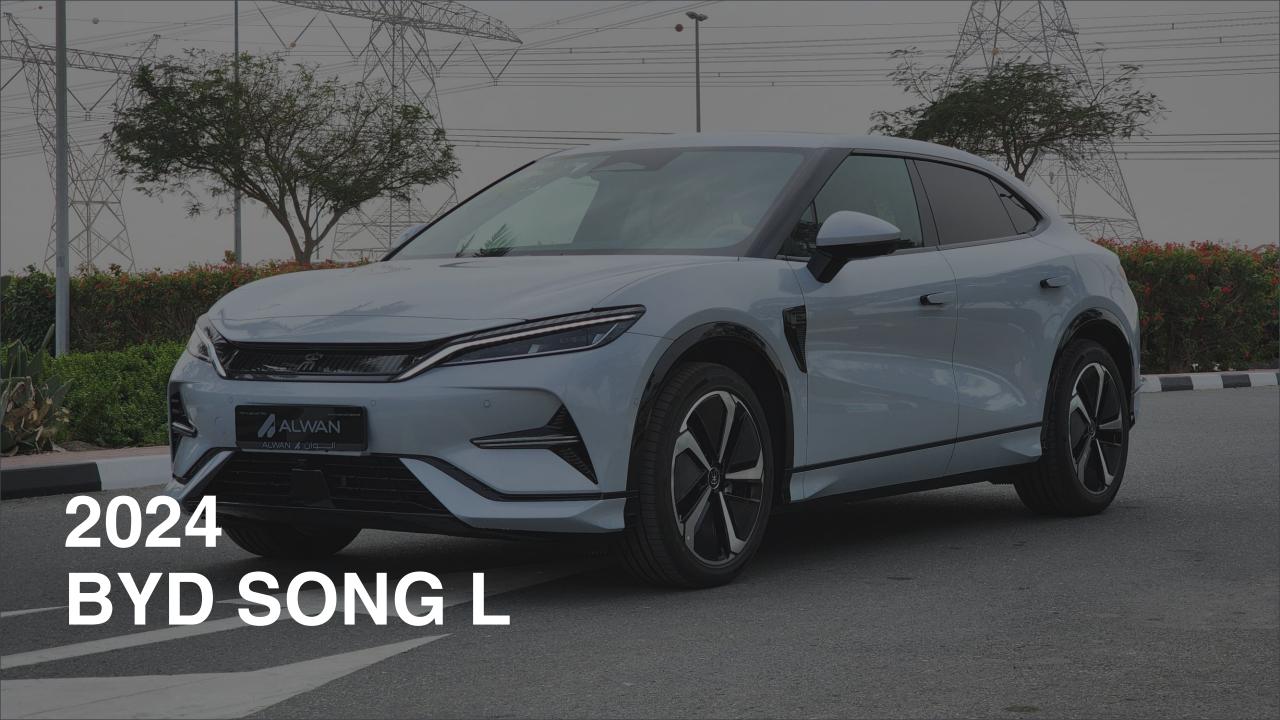

## 2024 BYD SONG L

- Brand New 5-Door Electric. Excellence Edition
- Single Motor / Pure Electric Range 662 km
- Maximum Power 230kW / 230 Horsepower
- Top Speed 201 km/h
- 87 kWh Battery Capacity / Supports DC Fast Charge
- 20 Inch Rims / Tire Pressure Warning System
- 10.25-inch LED Instrument Panel
- 15.6-inch Floating Central Control Screen
- Heads Up Display, Driver Fatigue Monitoring
- Parking Sensors with 360 Camera
- Bluetooth Phone Set / Adaptive Cruise Control
- Power Ventilated & Massage Front Seats
- Power Windows / Power Mirrors / Power Locks
- 50W Wireless Phone Charging Pad
- Rear Climate Control, Glass Roof
- DYNAUDIO Surround Sound System
- 4,840mm Length, 1,950mm Width, 1,560mm Height,
  2,930mm Wheelbase