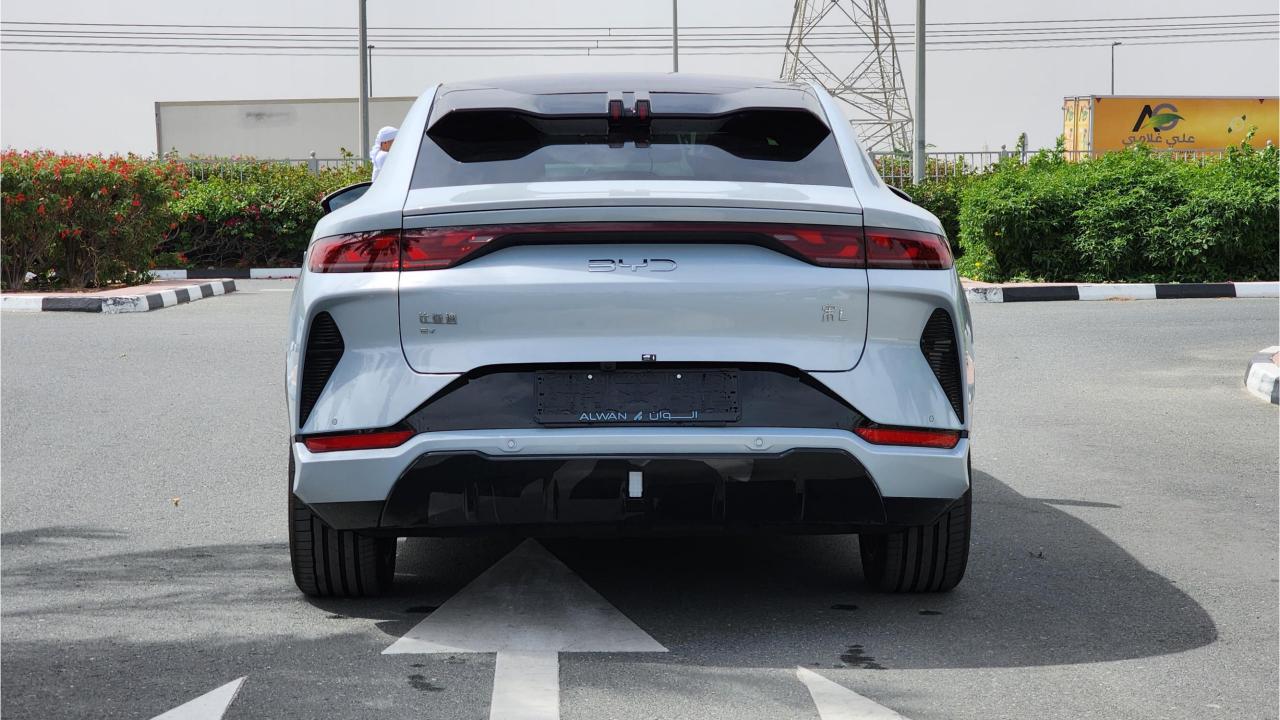

## 2024 BYD SONG L

- Brand New 5-Door Electric. Excellence Edition
- Single Motor / Pure Electric Range 662 km
- Maximum Power 230kW / 230 Horsepower
- Top Speed 201 km/h
- 87 kWh Battery Capacity / Supports DC Fast Charge
- 20 Inch Rims / Tire Pressure Warning System
- 10.25-inch LED Instrument Panel
- 15.6-inch Floating Central Control Screen
- Heads Up Display, Driver Fatigue Monitoring
- Parking Sensors with 360 Camera
- Bluetooth Phone Set / Adaptive Cruise Control
- Power Ventilated & Massage Front Seats
- Power Windows / Power Mirrors / Power Locks
- 50W Wireless Phone Charging Pad
- Rear Climate Control, Glass Roof
- DYNAUDIO Surround Sound System
- 4,840mm Length, 1,950mm Width, 1,560mm Height,
  2,930mm Wheelbase