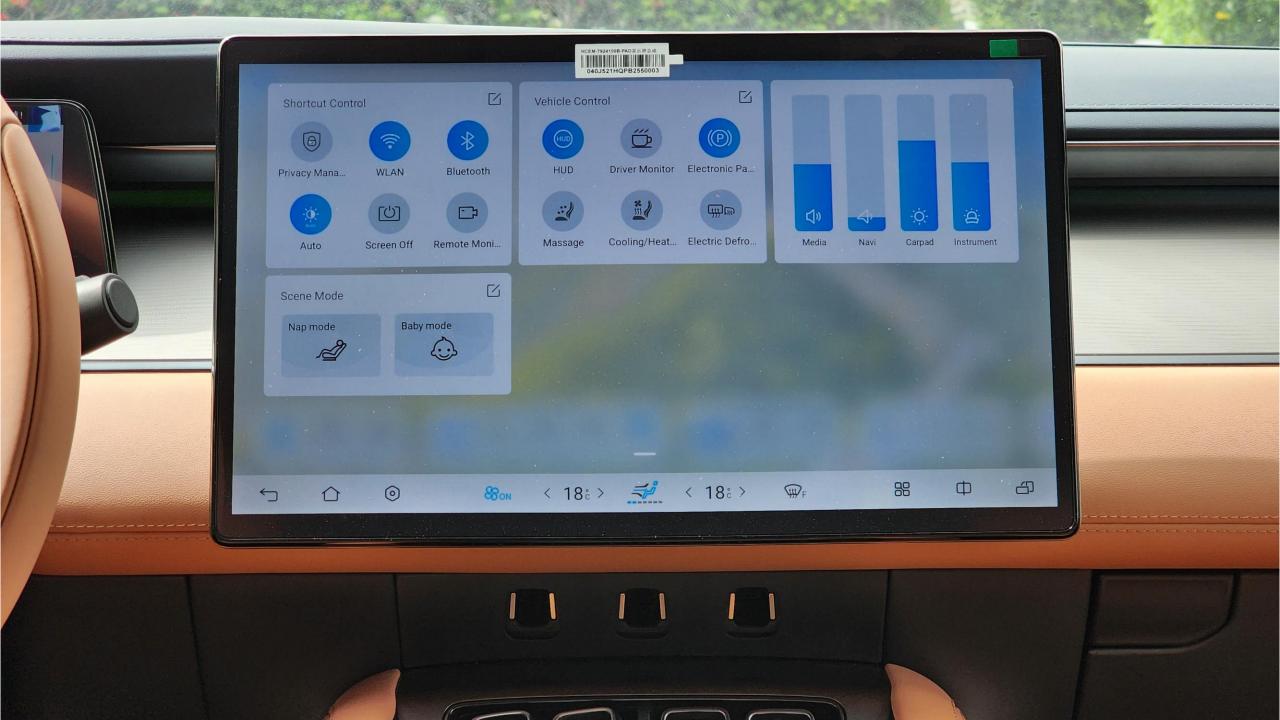

## 2024 BYD SONG L

- Brand New 5-Door Electric. Excellence Edition
- Single Motor / Pure Electric Range 662 km
- Maximum Power 230kW / 230 Horsepower
- Top Speed 201 km/h
- 87 kWh Battery Capacity / Supports DC Fast Charge
- 20 Inch Rims / Tire Pressure Warning System
- 10.25-inch LED Instrument Panel
- 15.6-inch Floating Central Control Screen
- Heads Up Display, Driver Fatigue Monitoring
- Parking Sensors with 360 Camera
- Bluetooth Phone Set / Adaptive Cruise Control
- Power Ventilated & Massage Front Seats
- Power Windows / Power Mirrors / Power Locks
- 50W Wireless Phone Charging Pad
- Rear Climate Control, Glass Roof
- DYNAUDIO Surround Sound System
- 4,840mm Length, 1,950mm Width, 1,560mm Height,
  2,930mm Wheelbase