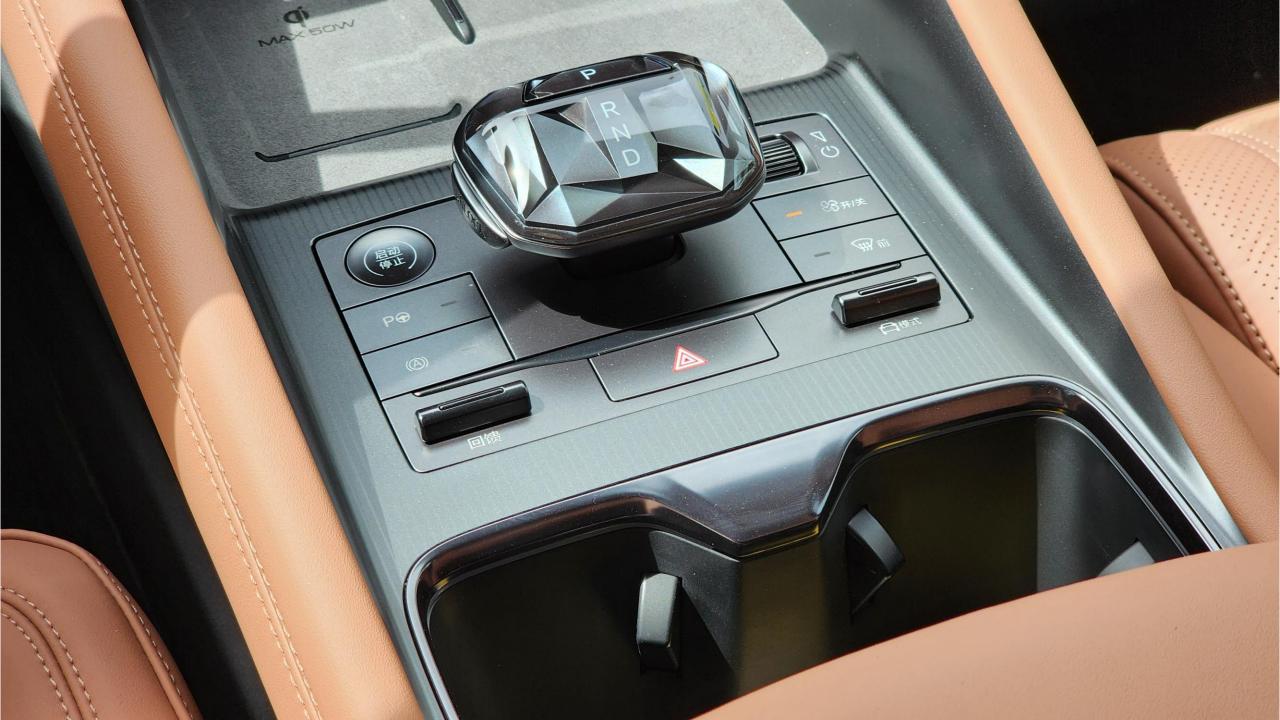

## 2024 BYD SONG L

- Brand New 5-Door Electric. Excellence Edition
- Single Motor / Pure Electric Range 662 km
- Maximum Power 230kW / 230 Horsepower
- Top Speed 201 km/h
- 87 kWh Battery Capacity / Supports DC Fast Charge
- 20 Inch Rims / Tire Pressure Warning System
- 10.25-inch LED Instrument Panel
- 15.6-inch Floating Central Control Screen
- Heads Up Display, Driver Fatigue Monitoring
- Parking Sensors with 360 Camera
- Bluetooth Phone Set / Adaptive Cruise Control
- Power Ventilated & Massage Front Seats
- Power Windows / Power Mirrors / Power Locks
- 50W Wireless Phone Charging Pad
- Rear Climate Control, Glass Roof
- DYNAUDIO Surround Sound System
- 4,840mm Length, 1,950mm Width, 1,560mm Height,
  2,930mm Wheelbase