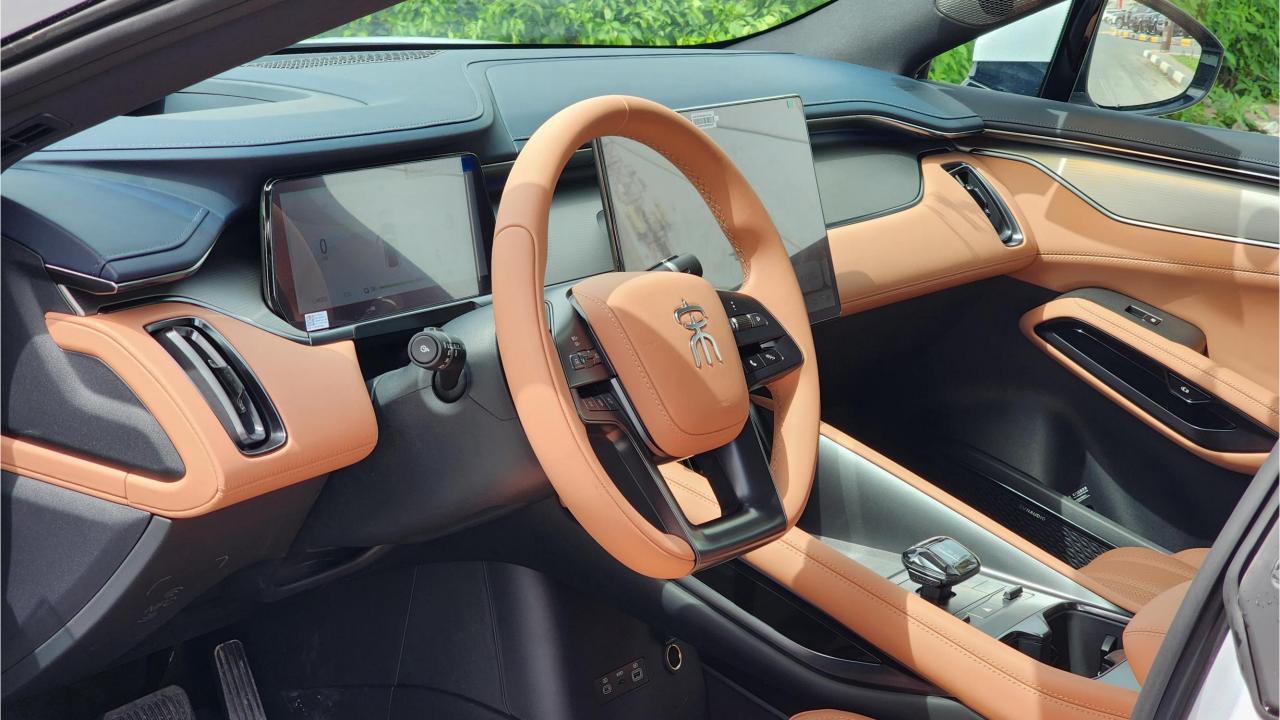

## 2024 BYD SONG L

- Brand New 5-Door Electric. Excellence Edition
- Single Motor / Pure Electric Range 662 km
- Maximum Power 230kW / 230 Horsepower
- Top Speed 201 km/h
- 87 kWh Battery Capacity / Supports DC Fast Charge
- 20 Inch Rims / Tire Pressure Warning System
- 10.25-inch LED Instrument Panel
- 15.6-inch Floating Central Control Screen
- Heads Up Display, Driver Fatigue Monitoring
- Parking Sensors with 360 Camera
- Bluetooth Phone Set / Adaptive Cruise Control
- Power Ventilated & Massage Front Seats
- Power Windows / Power Mirrors / Power Locks
- 50W Wireless Phone Charging Pad
- Rear Climate Control, Glass Roof
- DYNAUDIO Surround Sound System
- 4,840mm Length, 1,950mm Width, 1,560mm Height,
  2,930mm Wheelbase