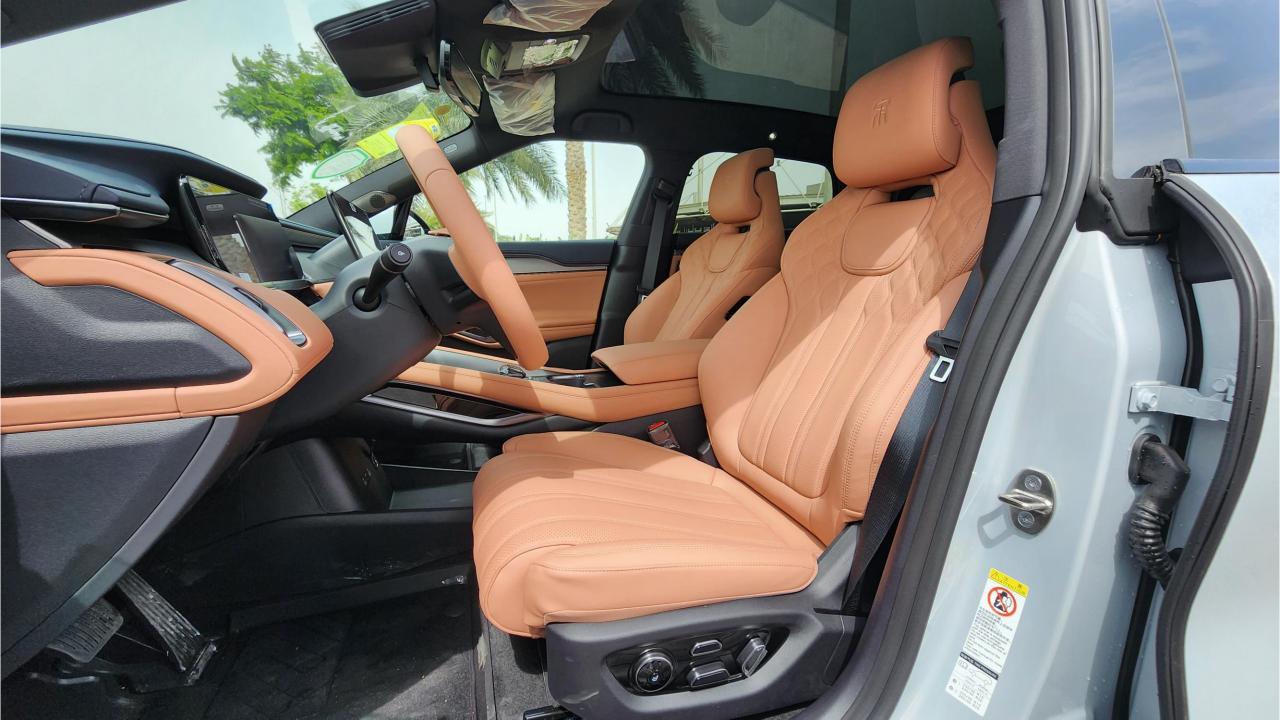

## 2024 BYD SONG L

- Brand New 5-Door Electric. Excellence Edition
- Single Motor / Pure Electric Range 662 km
- Maximum Power 230kW / 230 Horsepower
- Top Speed 201 km/h
- 87 kWh Battery Capacity / Supports DC Fast Charge
- 20 Inch Rims / Tire Pressure Warning System
- 10.25-inch LED Instrument Panel
- 15.6-inch Floating Central Control Screen
- Heads Up Display, Driver Fatigue Monitoring
- Parking Sensors with 360 Camera
- Bluetooth Phone Set / Adaptive Cruise Control
- Power Ventilated & Massage Front Seats
- Power Windows / Power Mirrors / Power Locks
- 50W Wireless Phone Charging Pad
- Rear Climate Control, Glass Roof
- DYNAUDIO Surround Sound System
- 4,840mm Length, 1,950mm Width, 1,560mm Height,
  2,930mm Wheelbase