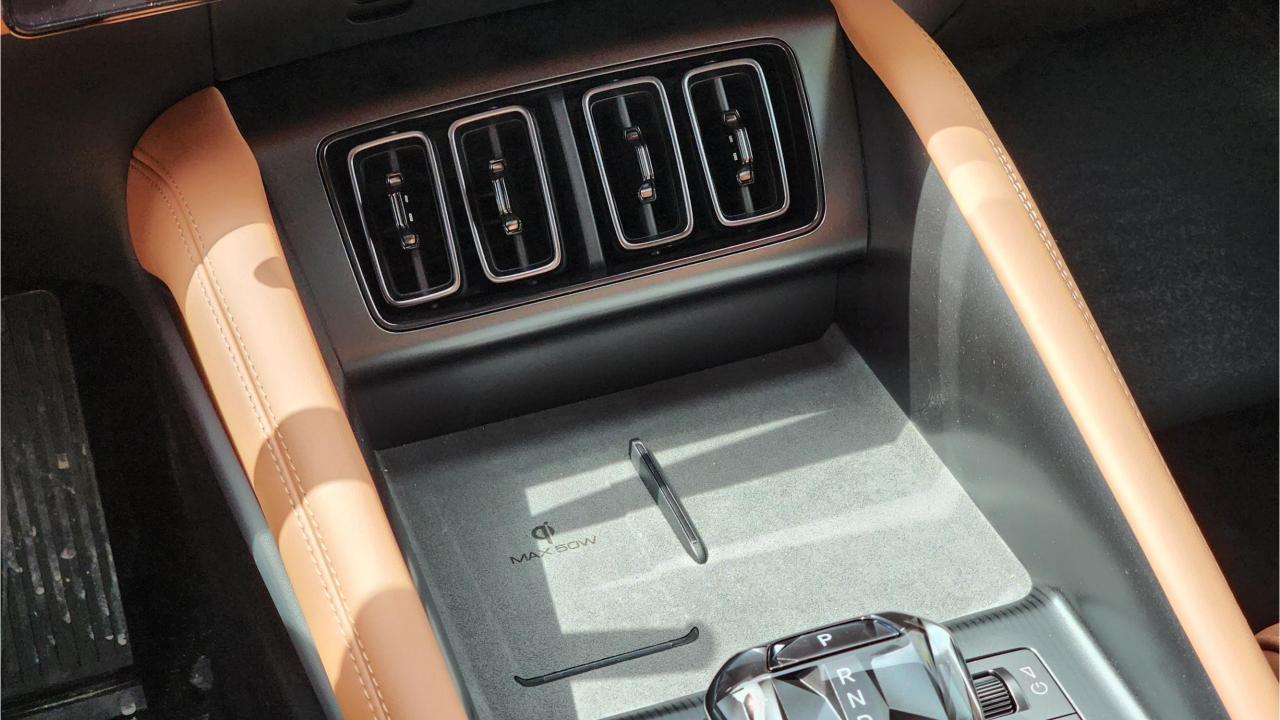

## 2024 BYD SONG L

- Brand New 5-Door Electric. Excellence Edition
- Single Motor / Pure Electric Range 662 km
- Maximum Power 230kW / 230 Horsepower
- Top Speed 201 km/h
- 87 kWh Battery Capacity / Supports DC Fast Charge
- 20 Inch Rims / Tire Pressure Warning System
- 10.25-inch LED Instrument Panel
- 15.6-inch Floating Central Control Screen
- Heads Up Display, Driver Fatigue Monitoring
- Parking Sensors with 360 Camera
- Bluetooth Phone Set / Adaptive Cruise Control
- Power Ventilated & Massage Front Seats
- Power Windows / Power Mirrors / Power Locks
- 50W Wireless Phone Charging Pad
- Rear Climate Control, Glass Roof
- DYNAUDIO Surround Sound System
- 4,840mm Length, 1,950mm Width, 1,560mm Height,
  2,930mm Wheelbase