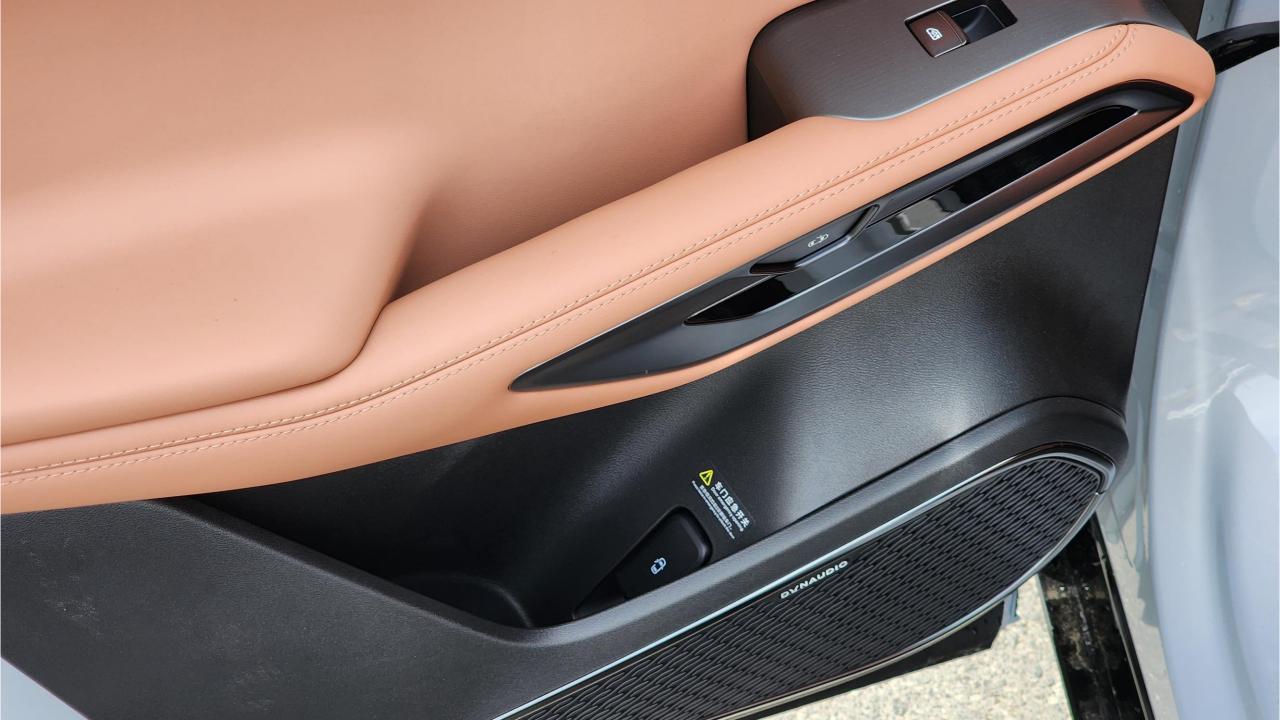

## 2024 BYD SONG L

- Brand New 5-Door Electric. Excellence Edition
- Single Motor / Pure Electric Range 662 km
- Maximum Power 230kW / 230 Horsepower
- Top Speed 201 km/h
- 87 kWh Battery Capacity / Supports DC Fast Charge
- 20 Inch Rims / Tire Pressure Warning System
- 10.25-inch LED Instrument Panel
- 15.6-inch Floating Central Control Screen
- Heads Up Display, Driver Fatigue Monitoring
- Parking Sensors with 360 Camera
- Bluetooth Phone Set / Adaptive Cruise Control
- Power Ventilated & Massage Front Seats
- Power Windows / Power Mirrors / Power Locks
- 50W Wireless Phone Charging Pad
- Rear Climate Control, Glass Roof
- DYNAUDIO Surround Sound System
- 4,840mm Length, 1,950mm Width, 1,560mm Height,
  2,930mm Wheelbase