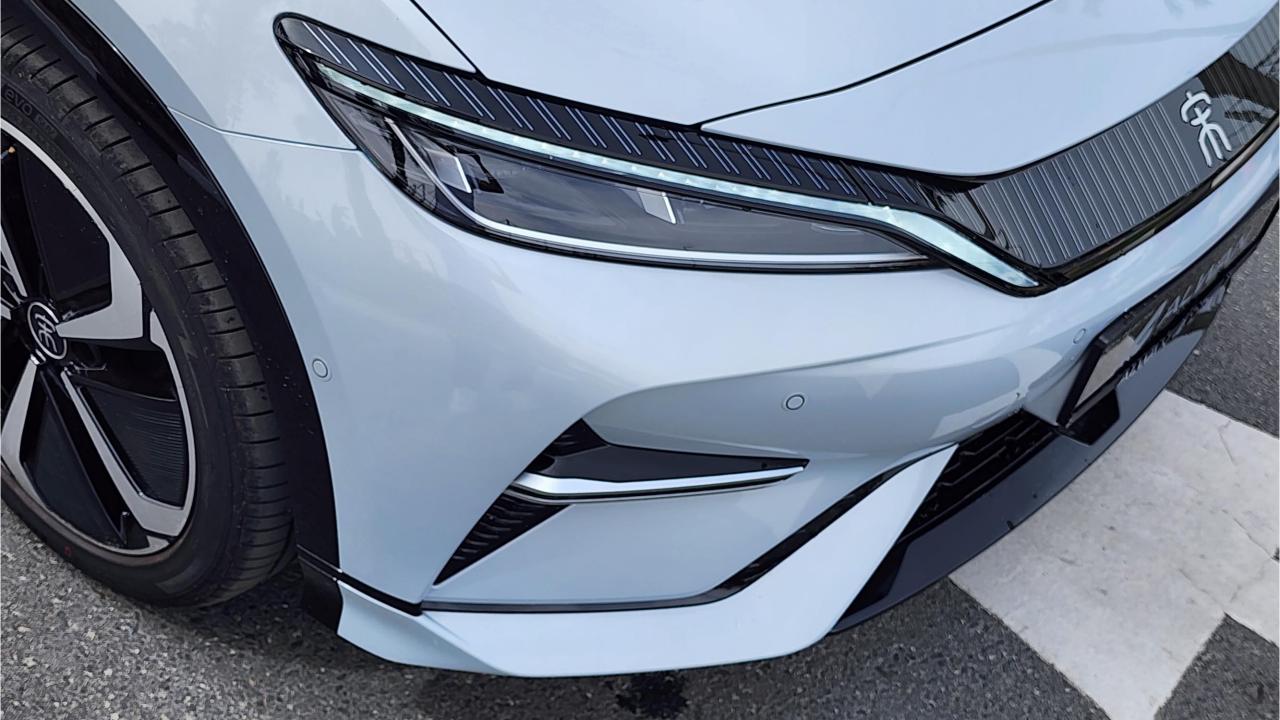

## 2024 BYD SONG L

- Brand New 5-Door Electric. Excellence Edition
- Single Motor / Pure Electric Range 662 km
- Maximum Power 230kW / 230 Horsepower
- Top Speed 201 km/h
- 87 kWh Battery Capacity / Supports DC Fast Charge
- 20 Inch Rims / Tire Pressure Warning System
- 10.25-inch LED Instrument Panel
- 15.6-inch Floating Central Control Screen
- Heads Up Display, Driver Fatigue Monitoring
- Parking Sensors with 360 Camera
- Bluetooth Phone Set / Adaptive Cruise Control
- Power Ventilated & Massage Front Seats
- Power Windows / Power Mirrors / Power Locks
- 50W Wireless Phone Charging Pad
- Rear Climate Control, Glass Roof
- DYNAUDIO Surround Sound System
- 4,840mm Length, 1,950mm Width, 1,560mm Height,
  2,930mm Wheelbase