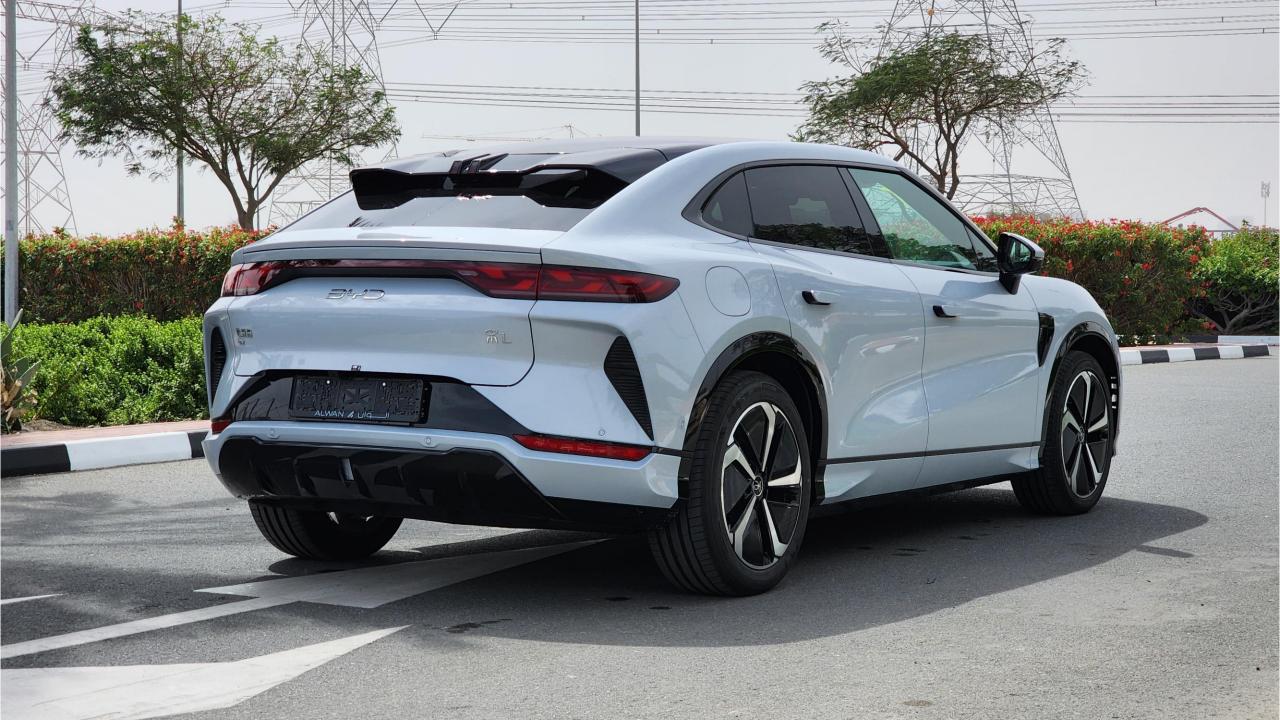

## 2024 BYD SONG L

- Brand New 5-Door Electric. Excellence Edition
- Single Motor / Pure Electric Range 662 km
- Maximum Power 230kW / 230 Horsepower
- Top Speed 201 km/h
- 87 kWh Battery Capacity / Supports DC Fast Charge
- 20 Inch Rims / Tire Pressure Warning System
- 10.25-inch LED Instrument Panel
- 15.6-inch Floating Central Control Screen
- Heads Up Display, Driver Fatigue Monitoring
- Parking Sensors with 360 Camera
- Bluetooth Phone Set / Adaptive Cruise Control
- Power Ventilated & Massage Front Seats
- Power Windows / Power Mirrors / Power Locks
- 50W Wireless Phone Charging Pad
- Rear Climate Control, Glass Roof
- DYNAUDIO Surround Sound System
- 4,840mm Length, 1,950mm Width, 1,560mm Height,
  2,930mm Wheelbase