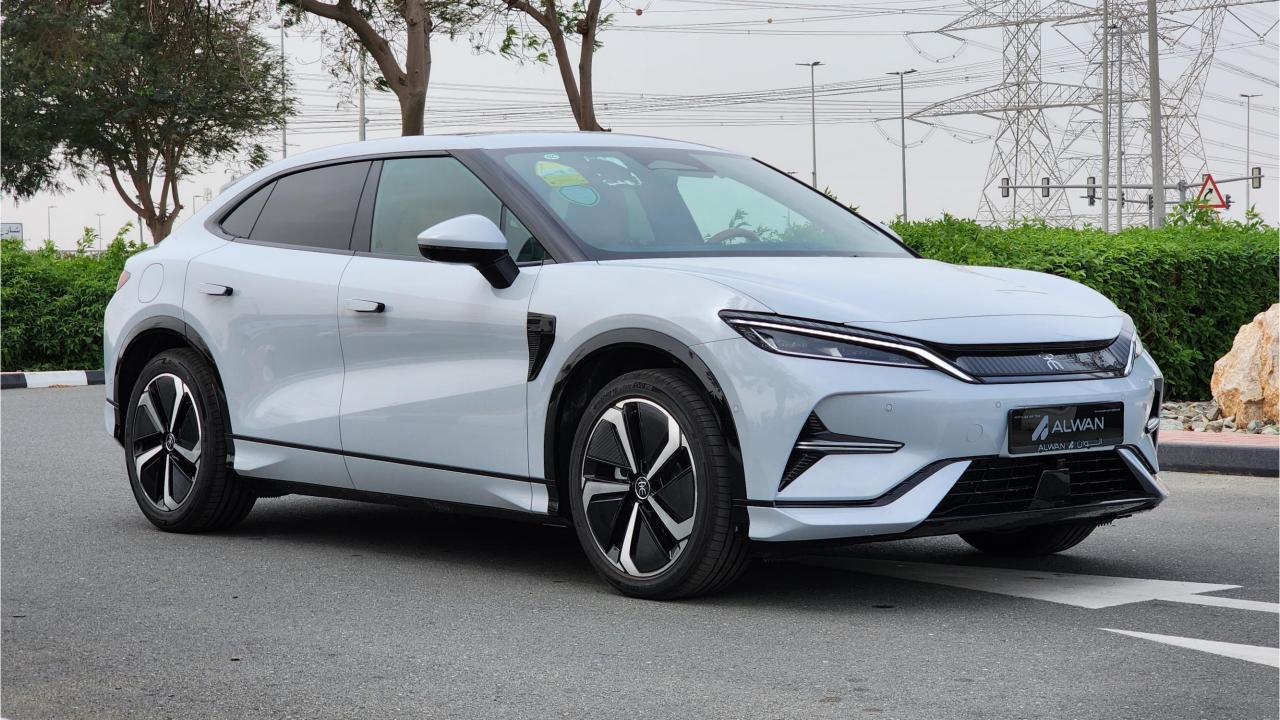

## 2024 BYD SONG L

- Brand New 5-Door Electric. Excellence Edition
- Single Motor / Pure Electric Range 662 km
- Maximum Power 230kW / 230 Horsepower
- Top Speed 201 km/h
- 87 kWh Battery Capacity / Supports DC Fast Charge
- 20 Inch Rims / Tire Pressure Warning System
- 10.25-inch LED Instrument Panel
- 15.6-inch Floating Central Control Screen
- Heads Up Display, Driver Fatigue Monitoring
- Parking Sensors with 360 Camera
- Bluetooth Phone Set / Adaptive Cruise Control
- Power Ventilated & Massage Front Seats
- Power Windows / Power Mirrors / Power Locks
- 50W Wireless Phone Charging Pad
- Rear Climate Control, Glass Roof
- DYNAUDIO Surround Sound System
- 4,840mm Length, 1,950mm Width, 1,560mm Height,
  2,930mm Wheelbase