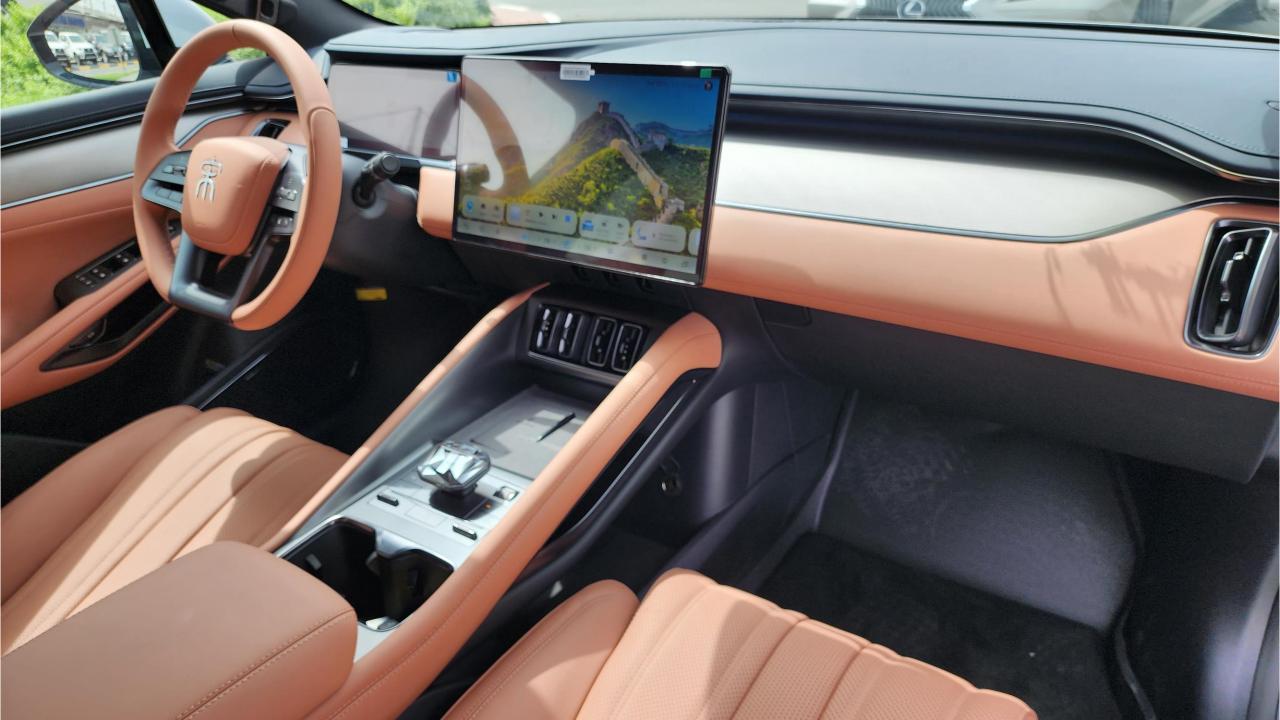

## 2024 BYD SONG L

- Brand New 5-Door Electric. Excellence Edition
- Single Motor / Pure Electric Range 662 km
- Maximum Power 230kW / 230 Horsepower
- Top Speed 201 km/h
- 87 kWh Battery Capacity / Supports DC Fast Charge
- 20 Inch Rims / Tire Pressure Warning System
- 10.25-inch LED Instrument Panel
- 15.6-inch Floating Central Control Screen
- Heads Up Display, Driver Fatigue Monitoring
- Parking Sensors with 360 Camera
- Bluetooth Phone Set / Adaptive Cruise Control
- Power Ventilated & Massage Front Seats
- Power Windows / Power Mirrors / Power Locks
- 50W Wireless Phone Charging Pad
- Rear Climate Control, Glass Roof
- DYNAUDIO Surround Sound System
- 4,840mm Length, 1,950mm Width, 1,560mm Height,
  2,930mm Wheelbase